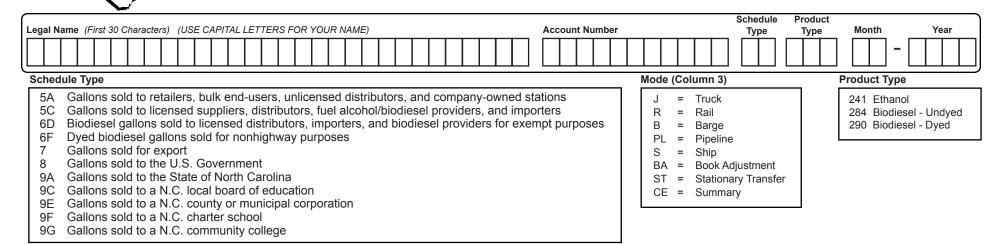

## **Refiner Schedule of Disbursements**

North Carolina Department of Revenue

GAS-1207DS

1-11

File with GAS-1207

| (1)<br>Carrier<br>Name | (2)<br>Carrier<br>FEIN | (3)<br>Mode |  | 4)<br>Dest. Term<br>or City, St. | (6)<br>Purchaser<br>Name | (7)<br>Purchaser<br>FEIN | (8)<br>Date<br>Shipped | (9)<br>Document<br>Number | (10)<br>Net<br>Gallons | (11)<br>Gross<br>Gallons | (12)<br>Billed<br>Gallons |
|------------------------|------------------------|-------------|--|----------------------------------|--------------------------|--------------------------|------------------------|---------------------------|------------------------|--------------------------|---------------------------|
|                        |                        |             |  |                                  |                          |                          |                        |                           |                        |                          |                           |
|                        |                        |             |  |                                  |                          |                          |                        |                           |                        |                          |                           |
|                        |                        |             |  |                                  |                          |                          |                        |                           |                        |                          |                           |
|                        |                        |             |  |                                  |                          |                          |                        |                           |                        |                          |                           |
|                        |                        |             |  |                                  |                          |                          |                        |                           |                        |                          |                           |
|                        |                        |             |  |                                  |                          |                          |                        |                           |                        |                          |                           |
|                        |                        |             |  |                                  |                          |                          |                        |                           |                        |                          |                           |
|                        |                        |             |  |                                  |                          |                          |                        |                           |                        |                          |                           |
|                        |                        |             |  |                                  |                          |                          |                        |                           |                        |                          |                           |
|                        |                        |             |  |                                  |                          |                          |                        |                           |                        |                          |                           |
|                        |                        |             |  |                                  |                          |                          |                        |                           |                        |                          |                           |
|                        |                        |             |  |                                  |                          |                          |                        |                           |                        |                          |                           |
|                        |                        |             |  |                                  |                          |                          |                        |                           |                        |                          |                           |
|                        |                        |             |  |                                  |                          |                          |                        |                           |                        |                          |                           |
| TOTAL                  |                        |             |  |                                  |                          |                          |                        |                           |                        |                          |                           |