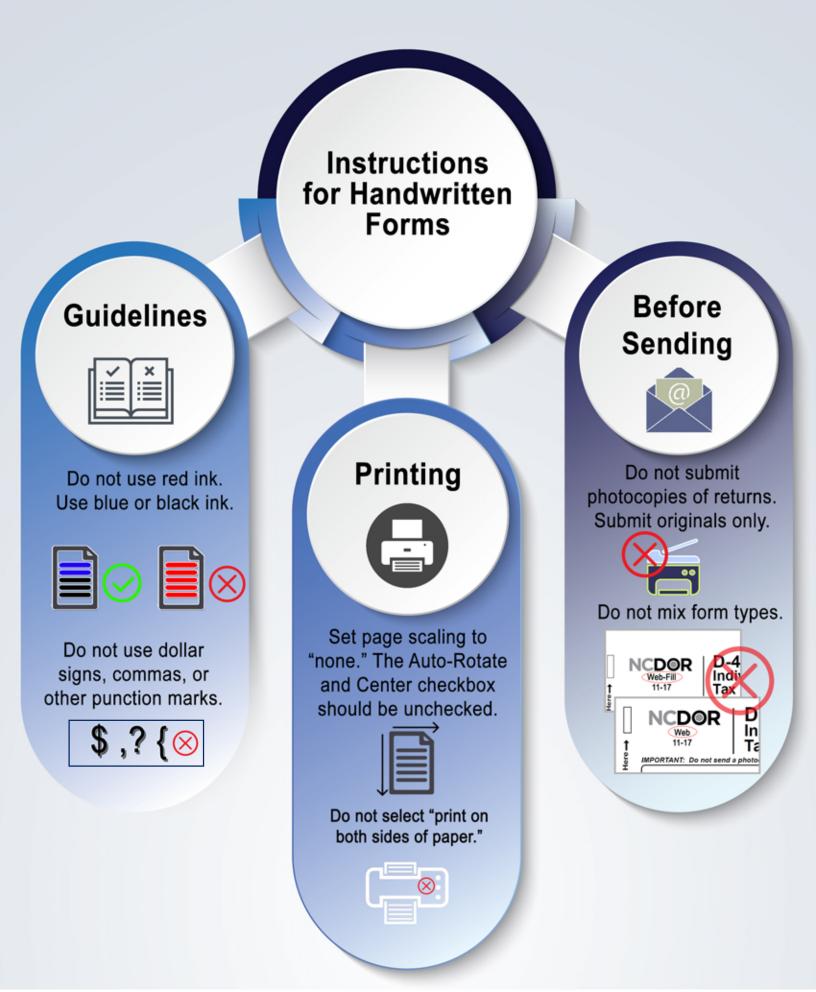

Do Not Include This Page





## GAS-1301 Motor Fuels Transporter Return

Legal Name (First 30 Characters) (USE CAPITAL LETTERS FOR YOUR NAME AND ADDRESS)

NCDOR Web 1-23

| Trade                      | ) Name                                                                                                                                                 |        |                          |      |                                    |
|----------------------------|--------------------------------------------------------------------------------------------------------------------------------------------------------|--------|--------------------------|------|------------------------------------|
| Loca                       | tion Cr