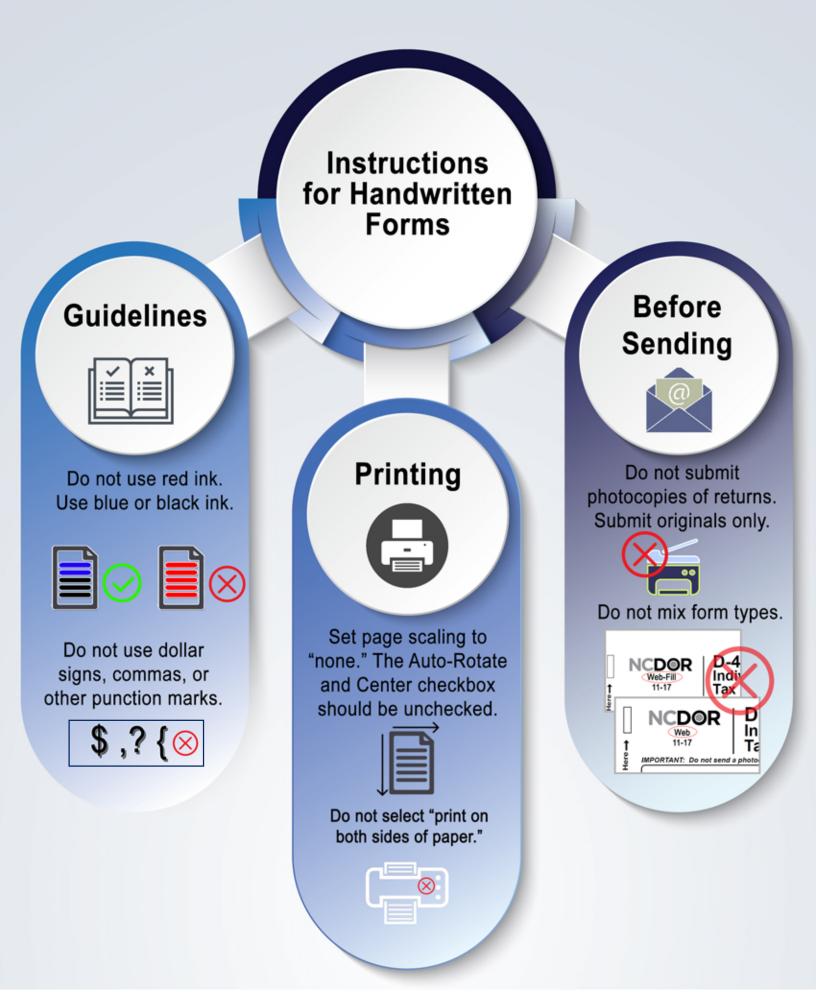

Do Not Include This Page





## GAS-1254 Bulk End-User of Alternative Fuel

Legal Name (First 30 Characters) (USE CAPITAL LETTERS FOR YOUR NAME AND ADDRESS)

|                                                                                                           |              |                                                                       | Fill in applicable circl                                                                 | es:          |  |  |
|-----------------------------------------------------------------------------------------------------------|--------------|-----------------------------------------------------------------------|------------------------------------------------------------------------------------------|--------------|--|--|
| Trade Name