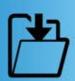

Started

Save the PDF to your computer

Use the latest version of Adobe Acrobat Reader to complete the form

Do not handwrite any information

Do not use commas when entering amounts

99999.00

Do not use brackets for negative numbers