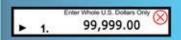

Use a minus sign to show the amount is negative

-99999.00

Use the print icon on the form to ensure you have completed all required fields

Before printing, select "actual size"

Do not print on both sides of the paper