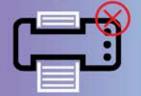

Use a minus sign to show the amount is negative

-99999.00

Use the print icon on the form to ensure you have completed all required fields

Before printing, select "actual size"

Do not print on both sides of the paper