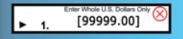

Use a minus sign to show the amount is negative

-99999.00

Use the print icon on the form to ensure you have completed all required fields

Before printing, select "actual size"

Do not print on both sides of the paper