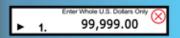

Save the PDF to your computer

Use the latest version of Adobe Acrobat Reader to complete the form

Do not handwrite any information

Do not use commas when entering amounts

Do not use brackets for negative numbers