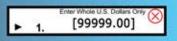

Started

Save the PDF to your computer

Use the latest version of Adobe Acrobat Reader to complete the form

Do not handwrite any information

Do not use commas when entering amounts

99999.00

Do not use brackets for negative numbers