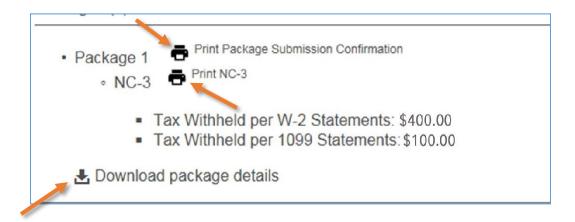

• Watch a video tutorial

**Step 1. You must** click the printer icon above the submission information to print your submission confirmation, as an email will not be sent.

Click the printer icon next to each form package title to print each form package's submission confirmation individually. You also have the option to download package details. To do this, click on the download icon.