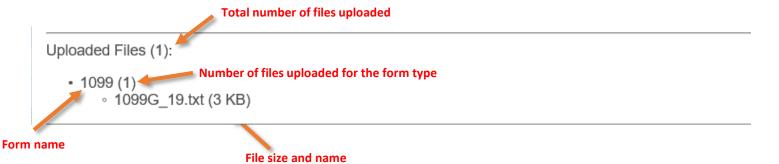

For **New Submission** and **Amended Submission**, you will see the files you uploaded or form packages you entered below the submitter information. The Uploaded Files section shows any files you added using the File Upload option. If you didn't use this option, this section will not be displayed.