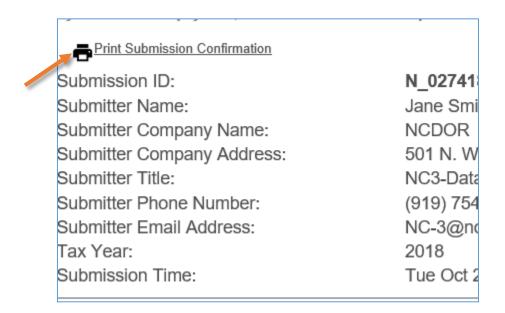

• Watch a video tutorial

**Step 1. You must** click the printer icon above the submission information to print your submission confirmation, as an email will not be sent.

Click the printer icon next to each form package title to print each form package's submission confirmation individually. You also have the option to download package details. To do this, click on the download icon.