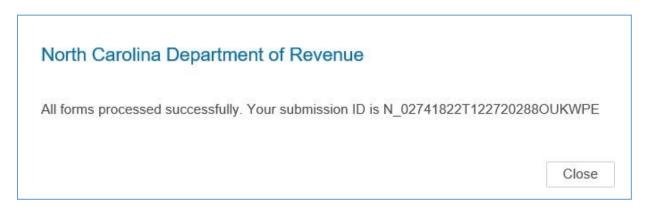

**Step 3.** After you click Submit on the Submission Review screen, you'll receive a submission ID and a notification that your forms were processed successfully. Click Close to continue.