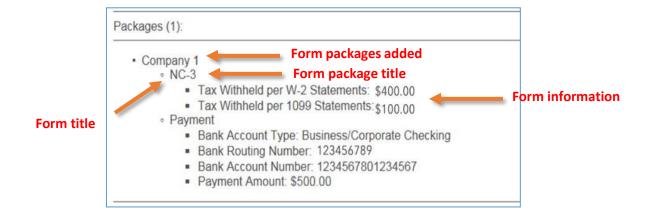

- The Packages section shows any form packages you added. The number of form packages added will be in parentheses next to the title "Packages." Each form package shows the following:
  - The form package title
  - The form(s) you added (NC-3, W-2, etc.). If you added more than one of a form, the number will be in parentheses next to the form name.
  - A summary of the information reported on the form
  - The payment information, if applicable
    - Bank account type
    - Bank routing number
    - o Bank account number
    - Payment amount