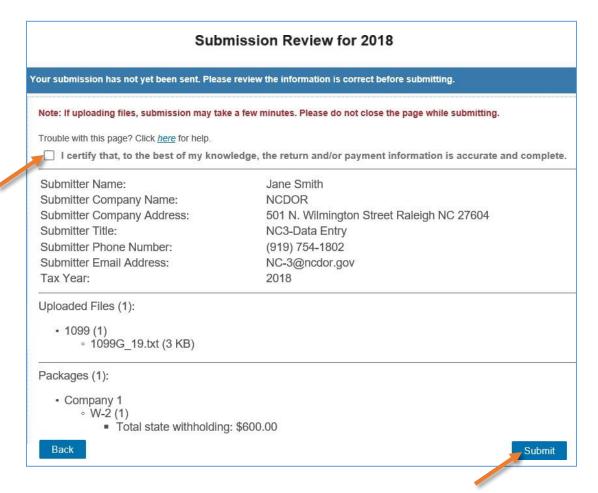

• The first section (shown in the graphic below) is the submitter information:

| Submission Review for 2018  our submission has not yet been sent. Please review the information is correct before submitting.  Note: If uploading files, submission may take a few minutes. Please do not close the page while submitting. |                                           |                                              |                                                                        |
|--------------------------------------------------------------------------------------------------------------------------------------------------------------------------------------------------------------------------------------------|-------------------------------------------|----------------------------------------------|------------------------------------------------------------------------|
|                                                                                                                                                                                                                                            |                                           | Trouble with this page? Click here for help. |                                                                        |
|                                                                                                                                                                                                                                            |                                           | ☐ I certify that, to the best of my know     | wledge, the return and/or payment information is accurate and complete |
| Submitter Name:                                                                                                                                                                                                                            | Jane Smith                                |                                              |                                                                        |
| Submitter Company Name:                                                                                                                                                                                                                    | NCDOR                                     |                                              |                                                                        |
| Submitter Company Address:                                                                                                                                                                                                                 | 501 N. Wilmington Street Raleigh NC 27604 |                                              |                                                                        |
| Submitter Title:                                                                                                                                                                                                                           | NC3-Data Entry                            |                                              |                                                                        |
| Submitter Phone Number:                                                                                                                                                                                                                    | (919) 754-1802                            |                                              |                                                                        |
|                                                                                                                                                                                                                                            | 0 10                                      |                                              |                                                                        |
| Submitter Email Address:                                                                                                                                                                                                                   | NC-3@ncdor.gov                            |                                              |                                                                        |

Withholding Account ID: 123456789 SSN or FEIN: 123456789

Bank Account Type: Business/Corporate Checking

Bank Routing Number: 123456789

Bank Account Number: 12345678901234567

Payment Amount: \$500.00

**Step 2.** Check the box at the top of the page to certify that your information is accurate and complete. When you're ready to submit, click Submit to continue to the Submission Completed screen.