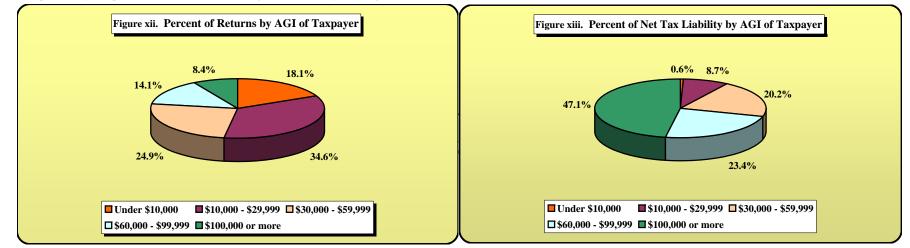

|                |                |                 |                 |               |             |               |
| TOTAL             | 3,609,341 | 191,085,848,587 | 132,966,889,461 | (9,656,946,738) | 19,594,619,597 | 10,876,207,775 | 132,027,913,457 | 100,294,010,541 | 7,220,625,515 | 357,320,171 | 6,863,305,344 |

Figures are based on unaudited and unedited individual income tax returns. Details may not add to totals due to rounding and taxpayer errors.

NC Taxable Income is equal to Federal Taxable Income plus NC additions to income and minus NC deductions from income. NC Taxable Income generally is less than Federal Adjusted Gross Income or a taxpayer's total income.

Data are not comparable to years prior to 1989 due to the law change which allowed joint filing of returns.