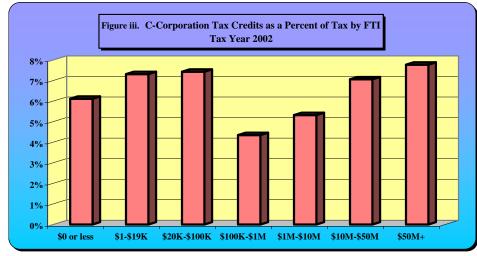

|                           | TABLE IV. TAX      | YEAR 2002 C-CORPO       | RATION INCOME TAX         | CALCULATION DE          | TAIL BY FEDER.   | AL TAXABLE INCOM   | ME (BEFORE NOL)       |           |            |
|---------------------------|--------------------|-------------------------|---------------------------|-------------------------|------------------|--------------------|-----------------------|-----------|------------|
|                           |                    |                         | (+)                       | (-)                     | (-)              | (-)                | (=)                   |           |            |
|                           |                    | Federal taxable Income, | Adjustments to Federal    | Contributions to Donees | Non-Business     | Reduction Due To   | Income Apportioned to |           |            |
|                           | Number of          | Before NOL              | Income                    | Outside NC              | Income           | Apportionment      | NC                    |           |            |
| FTI of Corporation        | Returns            | [\$]                    | [\$]                      | [\$]                    | [\$]             | [\$]               | [\$]                  |           |            |
| Taxable Returns           |                    |                         |                           |                         |                  |                    |                       |           |            |
| \$0 or less               | 1,716              | (7,085,881,236)         | 20,572,261,947            | 105,932,895             | 85,405,639       | 12,738,050,357     | 555,350,579           |           |            |
| 51-\$19,999               | 10,271             | 63,566,590              | 119,804,031               | 741,623                 | 1,051,818        | 102,954,774        | 80,626,130            |           |            |
| \$20,000-\$99,999         | 6,046              | 286,616,588             | 72,397,646                | 1,624,902               | 1,616,065        | 72,720,139         | 283,052,759           |           |            |
| \$100,000-\$999,999       | 3,827              | 1,323,542,059           | 522,863,825               | 10,761,395              | 26,770,689       | 1,136,406,654      | 672,405,600           |           |            |
| 61,000,000-\$9,999,999    | 2,872              | 10,557,275,598          | 3,262,968,661             | 60,200,087              | 86,521,056       | 11,953,431,373     | 1,720,089,931         |           |            |
| \$10,000,000-\$49,999,999 | 1,149              | 25,125,863,818          | 6,051,147,478             | 183,558,519             | 193,855,772      | 28,711,359,722     | 2,086,181,926         |           |            |
| 650,000,000+              | 523                | 161,183,217,144         | 10,233,034,929            | 928,913,462             | 1,198,670,989    | 162,740,114,326    | 6,548,553,569         |           |            |
| Total, Taxable            | 26,404             | 191,454,200,561         | 40,834,478,517            | 1,291,732,883           | 1,593,892,028    | 217,455,037,345    | 11,946,260,494        |           |            |
| Nontaxable Returns        |                    |                         |                           |                         |                  |                    |                       |           |            |
| 0 or less                 | 42,532             | (315,238,546,900)       | 6,119,516,186             | 23,624,127              | 4,368,167,354    | (300,392,538,542)  | (12,996,890,595)      |           |            |
| More than \$0             | 11,137             | 58,957,231,816          | (11,614,910,872)          | 199,928,229             | 4,668,722,641    | 41,686,006,968     | 778,347,907           |           |            |
| Total, Nontaxable         | 53,669             | (256,281,315,084)       | (5,495,394,686)           | 223,552,356             | 9,036,889,995    | (258,706,531,574)  | (12,218,542,688)      |           |            |
|                           |                    | (+)                     | (-)                       | (-)                     | (-)              | (=)                | (6.9%)                | (-)       | (=)        |
|                           |                    | N D                     | D ( D I ( O               |                         |                  |                    |                       |           |            |
|                           | Income Apportioned |                         | Percentage Depletion Over |                         | Contributions to |                    | G                     | m 0 m     |            |
| CONT. C.C.                | to NC              | Allocated to NC         | Cost Depletion            | Net Economic Loss       | NC Donees        | Net Taxable Income | Computed Income Tax   |           | Net Tax Li |
| FTI of Corporation        | [\$]               | [\$]                    | [\$]                      | [\$]                    | [\$]             | [\$]               | [\$]                  | [\$]      | [\$]       |
| Taxable Returns           |                    |                         |                           |                         |                  |                    |                       |           |            |
| \$0 or less               | 555,350,579        | 1,659,804               | -                         | 67,807,455              | 840,026          | 488,363,145        | 33,697,085            | 2,059,221 | 31,6       |
| \$1-\$19.999              | 80,626,130         | 545.016                 | 113                       | 6,483,462               | 697,724          | 73,984,261         | 5,105,071             | 373,302   | 4.73       |

| Taxable Returns                                                                                                                                                                                                                     |                  |              |            |                |            |                  |             |            |             |  |
|-------------------------------------------------------------------------------------------------------------------------------------------------------------------------------------------------------------------------------------|------------------|--------------|------------|----------------|------------|------------------|-------------|------------|-------------|--|
| \$0 or less                                                                                                                                                                                                                         | 555,350,579      | 1,659,804    | -          | 67,807,455     | 840,026    | 488,363,145      | 33,697,085  | 2,059,221  | 31,637,863  |  |
| \$1-\$19,999                                                                                                                                                                                                                        | 80,626,130       | 545,016      | 113        | 6,483,462      | 697,724    | 73,984,261       | 5,105,071   | 373,302    | 4,731,769   |  |
| \$20,000-\$99,999                                                                                                                                                                                                                   | 283,052,759      | 752,654      | 28,790     | 25,328,810     | 2,456,186  | 256,004,277      | 17,664,344  | 1,312,287  | 16,352,057  |  |
| \$100,000-\$999,999                                                                                                                                                                                                                 | 672,405,600      | 4,954,570    | 42,280     | 55,458,813     | 4,933,321  | 616,925,756      | 42,567,928  | 1,851,091  | 40,716,837  |  |
| \$1,000,000-\$9,999,999                                                                                                                                                                                                             | 1,720,089,931    | 11,313,136   | 482,887    | 121,192,004    | 9,032,742  | 1,601,509,376    | 110,504,202 | 5,878,288  | 104,625,914 |  |
| \$10,000,000-\$49,999,999                                                                                                                                                                                                           | 2,086,181,926    | 30,425,567   | 1,105,478  | 71,195,775     | 8,687,687  | 2,035,618,553    | 140,457,700 | 9,912,872  | 130,544,828 |  |
| \$50,000,000+                                                                                                                                                                                                                       | 6,548,553,569    | 386,294      | 1          | 109,145,337    | 25,593,792 | 6,414,200,733    | 442,579,854 | 34,378,918 | 408,200,937 |  |
| Total, Taxable                                                                                                                                                                                                                      | 11,946,260,494   | 50,037,041   | 1,659,549  | 456,611,656    | 52,241,478 | 11,486,606,101   | 792,576,184 | 55,765,979 | 736,810,205 |  |
| Nontaxable Returns                                                                                                                                                                                                                  |                  |              |            |                |            |                  |             |            |             |  |
| \$0 or less                                                                                                                                                                                                                         | (12,996,890,595) | (35,371,247) | 61,598,057 | 9,522,739,808  | 2,975,193  | (22,622,993,334) | 5           | 5          | -           |  |
| More than \$0                                                                                                                                                                                                                       | 778,347,907      | (5,376,580)  | 23,280,931 | 4,804,468,284  | 1,805,874  | (4,057,340,016)  | 60,021      | 60,021     | -           |  |
| Total, Nontaxable                                                                                                                                                                                                                   | (12,218,542,688) | (40,747,827) | 84,878,988 | 14,327,208,092 | 4,781,067  | (26,680,333,350) | 60,026      | 60,026     |             |  |
| Notes: Some corporations have no Federal Taxable Income but pay North Carolina taxes because provisions of the State tax code require that they add back certain amounts, such as income taxes paid, to their taxable income. Other |                  |              |            |                |            |                  |             |            |             |  |
| comparations have a positive Federal Tayable Income but now to vin North Carolina because come of their income is not cubicat to tayable to tayable the state of the State tay and allow them to reduce their income to the point   |                  |              |            |                |            |                  |             |            |             |  |