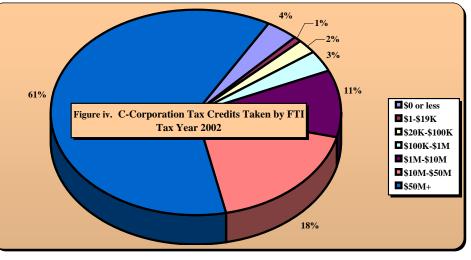

|                           | TABLE IV. TAX      | YEAR 2002 C-CORPO       | RATION INCOME TAX         | CALCULATION DE          | TAIL BY FEDER.   | AL TAXABLE INCOM   | ME (BEFORE NOL)       |           |            |
|---------------------------|--------------------|-------------------------|---------------------------|-------------------------|------------------|--------------------|-----------------------|-----------|------------|
|                           |                    |                         | (+)                       | (-)                     | (-)              | (-)                | (=)                   |           |            |
|                           |                    | Federal taxable Income, | Adjustments to Federal    | Contributions to Donees | Non-Business     | Reduction Due To   | Income Apportioned to |           |            |
|                           | Number of          | Before NOL              | Income                    | Outside NC              | Income           | Apportionment      | NC                    |           |            |
| FTI of Corporation        | Returns            | [\$]                    | [\$]                      | [\$]                    | [\$]             | [\$]               | [\$]                  |           |            |
| Taxable Returns           |                    |                         |                           |                         |                  |                    |                       |           |            |
| \$0 or less               | 1,716              | (7,085,881,236)         | 20,572,261,947            | 105,932,895             | 85,405,639       | 12,738,050,357     | 555,350,579           |           |            |
| 51-\$19,999               | 10,271             | 63,566,590              | 119,804,031               | 741,623                 | 1,051,818        | 102,954,774        | 80,626,130            |           |            |
| \$20,000-\$99,999         | 6,046              | 286,616,588             | 72,397,646                | 1,624,902               | 1,616,065        | 72,720,139         | 283,052,759           |           |            |
| \$100,000-\$999,999       | 3,827              | 1,323,542,059           | 522,863,825               | 10,761,395              | 26,770,689       | 1,136,406,654      | 672,405,600           |           |            |
| 61,000,000-\$9,999,999    | 2,872              | 10,557,275,598          | 3,262,968,661             | 60,200,087              | 86,521,056       | 11,953,431,373     | 1,720,089,931         |           |            |
| \$10,000,000-\$49,999,999 | 1,149              | 25,125,863,818          | 6,051,147,478             | 183,558,519             | 193,855,772      | 28,711,359,722     | 2,086,181,926         |           |            |
| 650,000,000+              | 523                | 161,183,217,144         | 10,233,034,929            | 928,913,462             | 1,198,670,989    | 162,740,114,326    | 6,548,553,569         |           |            |
| Total, Taxable            | 26,404             | 191,454,200,561         | 40,834,478,517            | 1,291,732,883           | 1,593,892,028    | 217,455,037,345    | 11,946,260,494        |           |            |
| Nontaxable Returns        |                    |                         |                           |                         |                  |                    |                       |           |            |
| 0 or less                 | 42,532             | (315,238,546,900)       | 6,119,516,186             | 23,624,127              | 4,368,167,354    | (300,392,538,542)  | (12,996,890,595)      |           |            |
| More than \$0             | 11,137             | 58,957,231,816          | (11,614,910,872)          | 199,928,229             | 4,668,722,641    | 41,686,006,968     | 778,347,907           |           |            |
| Total, Nontaxable         | 53,669             | (256,281,315,084)       | (5,495,394,686)           | 223,552,356             | 9,036,889,995    | (258,706,531,574)  | (12,218,542,688)      |           |            |
|                           |                    | (+)                     | (-)                       | (-)                     | (-)              | (=)                | (6.9%)                | (-)       | (=)        |
|                           |                    | N D                     | D ( D I ( O               |                         |                  |                    |                       |           |            |
|                           | Income Apportioned |                         | Percentage Depletion Over |                         | Contributions to |                    | G                     | m 0 m     |            |
| CONT. C.C.                | to NC              | Allocated to NC         | Cost Depletion            | Net Economic Loss       | NC Donees        | Net Taxable Income | Computed Income Tax   |           | Net Tax Li |
| FTI of Corporation        | [\$]               | [\$]                    | [\$]                      | [\$]                    | [\$]             | [\$]               | [\$]                  | [\$]      | [\$]       |
| Taxable Returns           |                    |                         |                           |                         |                  |                    |                       |           |            |
| \$0 or less               | 555,350,579        | 1,659,804               | -                         | 67,807,455              | 840,026          | 488,363,145        | 33,697,085            | 2,059,221 | 31,6       |
| \$1-\$19.999              | 80,626,130         | 545.016                 | 113                       | 6,483,462               | 697,724          | 73,984,261         | 5,105,071             | 373,302   | 4.73       |

| Taxable Returns                                                                                                                                                                                                                     |                  |              |            |                |            |                  |             |            |             |  |
|-------------------------------------------------------------------------------------------------------------------------------------------------------------------------------------------------------------------------------------|------------------|--------------|------------|----------------|------------|------------------|-------------|------------|-------------|--|
| \$0 or less                                                                                                                                                                                                                         | 555,350,579      | 1,659,804    | -          | 67,807,455     | 840,026    | 488,363,145      | 33,697,085  | 2,059,221  | 31,637,863  |  |
| \$1-\$19,999                                                                                                                                                                                                                        | 80,626,130       | 545,016      | 113        | 6,483,462      | 697,724    | 73,984,261       | 5,105,071   | 373,302    | 4,731,769   |  |
| \$20,000-\$99,999                                                                                                                                                                                                                   | 283,052,759      | 752,654      | 28,790     | 25,328,810     | 2,456,186  | 256,004,277      | 17,664,344  | 1,312,287  | 16,352,057  |  |
| \$100,000-\$999,999                                                                                                                                                                                                                 | 672,405,600      | 4,954,570    | 42,280     | 55,458,813     | 4,933,321  | 616,925,756      | 42,567,928  | 1,851,091  | 40,716,837  |  |
| \$1,000,000-\$9,999,999                                                                                                                                                                                                             | 1,720,089,931    | 11,313,136   | 482,887    | 121,192,004    | 9,032,742  | 1,601,509,376    | 110,504,202 | 5,878,288  | 104,625,914 |  |
| \$10,000,000-\$49,999,999                                                                                                                                                                                                           | 2,086,181,926    | 30,425,567   | 1,105,478  | 71,195,775     | 8,687,687  | 2,035,618,553    | 140,457,700 | 9,912,872  | 130,544,828 |  |
| \$50,000,000+                                                                                                                                                                                                                       | 6,548,553,569    | 386,294      | 1          | 109,145,337    | 25,593,792 | 6,414,200,733    | 442,579,854 | 34,378,918 | 408,200,937 |  |
| Total, Taxable                                                                                                                                                                                                                      | 11,946,260,494   | 50,037,041   | 1,659,549  | 456,611,656    | 52,241,478 | 11,486,606,101   | 792,576,184 | 55,765,979 | 736,810,205 |  |
| Nontaxable Returns                                                                                                                                                                                                                  |                  |              |            |                |            |                  |             |            |             |  |
| \$0 or less                                                                                                                                                                                                                         | (12,996,890,595) | (35,371,247) | 61,598,057 | 9,522,739,808  | 2,975,193  | (22,622,993,334) | 5           | 5          | -           |  |
| More than \$0                                                                                                                                                                                                                       | 778,347,907      | (5,376,580)  | 23,280,931 | 4,804,468,284  | 1,805,874  | (4,057,340,016)  | 60,021      | 60,021     | -           |  |
| Total, Nontaxable                                                                                                                                                                                                                   | (12,218,542,688) | (40,747,827) | 84,878,988 | 14,327,208,092 | 4,781,067  | (26,680,333,350) | 60,026      | 60,026     |             |  |
| Notes: Some corporations have no Federal Taxable Income but pay North Carolina taxes because provisions of the State tax code require that they add back certain amounts, such as income taxes paid, to their taxable income. Other |                  |              |            |                |            |                  |             |            |             |  |
| comparations have a positive Federal Tayable Income but now to vin North Carolina because come of their income is not cubicat to tayable to tayable the state of the State tay and allow them to reduce their income to the point   |                  |              |            |                |            |                  |             |            |             |  |