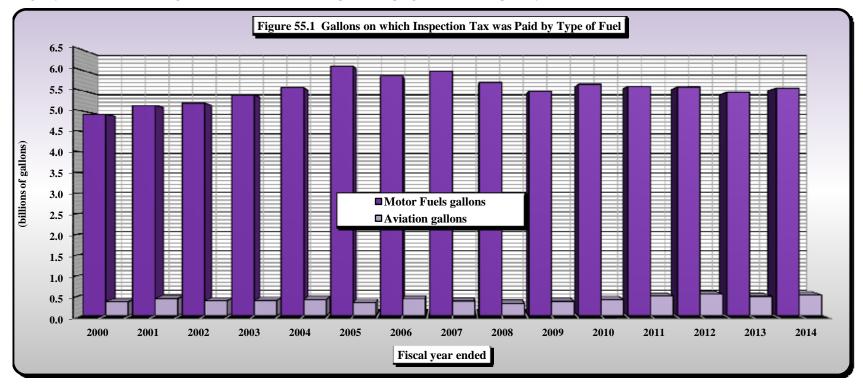

## TABLE 55. 1/4 CENT MOTOR FUELS AND OIL INSPECTION FEES

|         |                                             |           |          |             | Motor Fuels*  |                      |        | Aviation Fuels and Other Kerosene |                      |         | <b>Combined Fuels Totals</b> |                      |        |
|---------|---------------------------------------------|-----------|----------|-------------|---------------|----------------------|--------|-----------------------------------|----------------------|---------|------------------------------|----------------------|--------|
|         |                                             |           |          |             | Gallons       | Tax collections at   |        | Gallons                           | Tax collections at   |         | Gallons                      | Tax collections at   |        |
|         | Tax Collections Generated from the 1/4¢ Per |           |          |             | on which tax  | 1/4¢ per gallon rate |        | on which tax                      | 1/4¢ per gallon rate |         | on which tax                 | 1/4¢ per gallon rate |        |
|         | Gallon Rate by Motor Fuel Type:             |           |          |             | was           |                      |        | was                               |                      |         | was                          |                      |        |
| Fiscal  | Gasoline                                    | Diesel    | Kerosene | Alternative | collected     | Amount               | %      | collected                         | Amount               | %       | collected                    | Amount               | %      |
| year    | [\$]                                        | [\$]      | [\$]     | [\$]        | [#]           | [\$]                 | Change | [#]                               | [\$]                 | Change  | [#]                          | [\$]                 | Change |
| 1999-00 | na                                          | na        | na       | na          | 4,919,624,772 | 12,313,007           | -1.67% | 343,336,688                       | 858,342              | -7.75%  | 5,262,961,460                | 13,171,349           | -2.09% |
| 2000-01 | "                                           | "         | ••       | "           | 5,130,097,756 | 12,831,369           | 4.21%  | 422,995,452                       | 1,057,597            | 23.21%  | 5,553,093,208                | 13,888,966           | 5.45%  |
| 2001-02 | "                                           | "         | ••       | "           | 5,186,502,300 | 12,973,700           | 1.11%  | 365,359,488                       | 913,399              | -13.63% | 5,551,861,788                | 13,887,098           | -0.01% |
| 2002-03 | "                                           | "         | ••       | "           | 5,389,350,780 | 13,474,007           | 3.86%  | 370,323,676                       | 925,897              | 1.37%   | 5,759,674,456                | 14,399,904           | 3.69%  |
| 2003-04 | "                                           | "         | ••       | "           | 5,563,515,120 | 13,909,324           | 3.23%  | 395,902,148                       | 989,795              | 6.90%   | 5,959,417,268                | 14,899,119           | 3.47%  |
| 2004-05 |                                             | "         | ••       | "           | 6,094,146,072 | 15,236,021           | 9.54%  | 322,242,200                       | 805,607              | -18.61% | 6,416,388,272                | 16,041,628           | 7.67%  |
| 2005-06 | 10,782,973                                  | 3,704,205 | 111,281  | 5,213       | 5,841,224,624 | 14,603,672           | -4.15% | 405,661,780                       | 1,014,218            | 25.89%  | 6,246,886,404                | 15,617,889           | -2.64% |
| 2006-07 | 10,875,348                                  | 3,936,029 | 109,329  | 4,152       | 5,969,814,080 | 14,924,858           | 2.20%  | 358,802,836                       | 897,073              | -11.55% | 6,328,616,916                | 15,821,932           | 1.31%  |
| 2007-08 | 10,682,581                                  | 3,468,736 | 76,142   | 3,090       | 5,691,018,104 | 14,230,549           | -4.65% | 301,719,416                       | 754,307              | -15.91% | 5,992,737,520                | 14,984,856           | -5.29% |
| 2008-09 | 10,505,557                                  | 3,120,420 | 66,199   | 3,426       | 5,477,691,240 | 13,695,602           | -3.76% | 352,182,740                       | 880,458              | 16.72%  | 5,829,873,980                | 14,576,060           | -2.73% |
| 2009-10 | 10,943,376                                  | 3,104,645 | 74,207   | 3,403       | 5,650,178,148 | 14,125,631           | 3.14%  | 392,309,268                       | 983,141              | 11.66%  | 6,042,487,416                | 15,108,772           | 3.65%  |
| 2010-11 | 10,782,413                                  | 3,148,776 | 59,250   | 2,673       | 5,597,145,580 | 13,993,111           | -0.94% | 482,497,228                       | 1,206,286            | 22.70%  | 6,079,642,808                | 15,199,397           | 0.60%  |
| 2011-12 | 10,875,540                                  | 3,024,137 | 43,443   | 3,524       | 5,578,029,148 | 13,946,644           | -0.33% | 524,381,148                       | 1,311,282            | 8.70%   | 6,102,410,296                | 15,257,926           | 0.39%  |
| 2012-13 | 10,580,052                                  | 3,005,253 | 41,454   | 5,821       | 5,452,924,696 | 13,632,580           | -2.25% | 473,580,316                       | 1,183,972            | -9.71%  | 5,926,505,012                | 14,816,553           | -2.89% |
| 2013-14 | 10,677,209                                  | 3,144,859 | 47,898   | 7,469       | 5,550,916,556 | 13,877,434           | 1.80%  | 510,100,144                       | 1,275,251            | 7.71%   | 6,061,016,700                | 15,152,686           | 2.27%  |