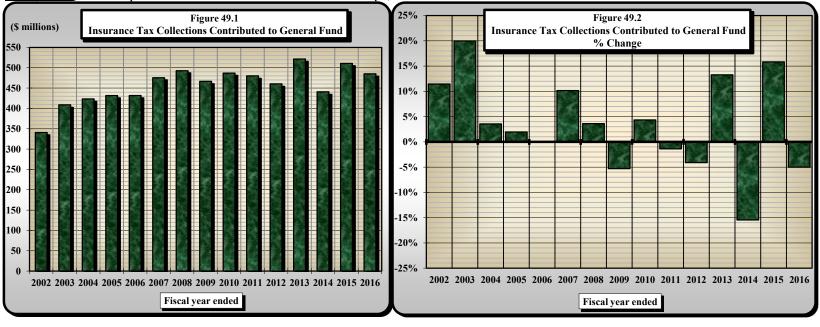

## TABLE 49. INSURANCE PREMIUM TAX COLLECTIONS 18 105 ARTICLE 8R · 8 58 ARTICLE 61

|           |             |            | [§ 105 AKTICLE 8B.; § 58 AKTICLE 8.] |                               |                  |              |             |                         |             |         |             |            |           |  |  |  |
|-----------|-------------|------------|--------------------------------------|-------------------------------|------------------|--------------|-------------|-------------------------|-------------|---------|-------------|------------|-----------|--|--|--|
|           |             |            | Net                                  | Allocations and Transfers:    |                  |              |             |                         |             |         |             |            |           |  |  |  |
|           |             |            | collections:                         |                               |                  |              |             |                         |             |         |             |            |           |  |  |  |
|           |             |            | Premiums                             | Special NC Health OSBM Fines/ |                  |              | Amount      | Year-over-year % change |             |         |             |            |           |  |  |  |
| I         | Insurance   |            | Tax &                                | Revenue                       | Insurance        | Civil Pen-   | forfeitures | to                      |             |         |             | Special    |           |  |  |  |
|           | gross       |            | Regulatory                           | Fund                          | <b>Risk Pool</b> | alty & For-  | collection  | General                 | Insurance   |         | Insurance   | Revenue    | Amount to |  |  |  |
| Fiscal c  | collections | Refunds    | Fee                                  | Allocation                    | Fund††           | feiture Fund | cost        | Fund                    | gross       |         | net         | Fund       | General   |  |  |  |
| year      | [\$]        | [\$]       | [\$]                                 | [\$]                          | [\$]             | [\$]         | [\$]        | [\$]                    | collections | Refunds | collections | Allocation | Fund      |  |  |  |
| 2001-0238 | 82,254,599  | 9,666,251  | 372,588,349                          | 31,802,990                    | -                | -            | -           | 340,785,358             | 8.97%       | -22.91% | 10.15%      | -2.00%     | 11.44%    |  |  |  |
| 2002-0345 | 59,410,702  | 11,612,551 | 447,798,151                          | 38,924,796                    | -                | -            | -           | 408,873,355             | 20.18%      | 20.14%  | 20.19%      | 22.39%     | 19.98%    |  |  |  |
| 2003-0446 | 67,076,350  | 17,299,984 | 449,776,366                          | 26,371,316                    | -                | -            | -           | 423,405,050             | 1.67%       | 48.98%  | 0.44%       | -32.25%    | 3.55%     |  |  |  |
| 2004-0547 | 72,333,119  | 8,727,382  | 463,605,737                          | 31,941,535                    | -                | -            | -           | 431,664,202             | 1.13%       | -49.55% | 3.07%       | 21.12%     | 1.95%     |  |  |  |
| 2005-0647 | 77,758,913  | 9,508,921  | 468,249,992                          | 36,514,195                    | -                | 6,503        | -           | 431,729,295             | 1.15%       | 8.96%   | 1.00%       | 14.32%     | 0.02%     |  |  |  |
| 2006-0753 | 30,744,875  | 16,286,059 | 514,458,816                          | 38,883,216                    | -                | 30,062       | 125         | 475,545,413             | 11.09%      | 71.27%  | 9.87%       | 6.49%      | 10.15%    |  |  |  |
| 2007-0853 | 39,241,289  | 4,779,141  | 534,462,148                          | 41,695,263                    | -                | 67,999       | 278         | 492,698,607             | 1.60%       | -70.66% | 3.89%       | 7.23%      | 3.61%     |  |  |  |
| 2008-0956 | 63,111,589  | 34,070,262 | 529,041,327                          | 45,194,681                    | 17,153,195       | 91,123       | 383         | 466,601,945             | 4.43%       | 612.90% | -1.01%      | 8.39%      | -5.30%    |  |  |  |
| 2009-1054 | 40,658,706  | 12,963,581 | 527,695,125                          | 32,588,009                    | 8,209,727        | 48,505       | 224         | 486,848,660             | -3.99%      | -61.95% | -0.25%      | -27.89%    | 4.34%     |  |  |  |
| 2010-1154 | 40,871,159  | 9,960,823  | 530,910,336                          | 44,919,852                    | 5,853,892        | 1,975        | 9           | 480,134,608             | 0.04%       | -23.16% | 0.61%       | 37.84%     | -1.38%    |  |  |  |
| 2011-1252 | 22,030,973  | 10,591,043 | 511,439,930                          | 47,864,822                    | 3,132,926        | 1,583        | 7           | 460,440,592             | -3.48%      | 6.33%   | -3.67%      | 6.56%      | -4.10%    |  |  |  |
| 2012-1358 | 82,178,479  | 5,377,144  | 576,801,335                          | 55,252,007                    | -                | 39,818       | 160         | 521,509,351             | 11.52%      | -49.23% | 12.78%      | 15.43%     | 13.26%    |  |  |  |
| 2013-1454 | 43,503,003  | 34,000,086 | 509,502,916                          | 54,788,707                    | 13,789,181       | 2,903        | 12          | 440,922,114             | -6.64%      | 532.31% | -11.67%     | -0.84%     | -15.45%   |  |  |  |
| 2014-1557 | 77,409,045  | 13,652,813 | 563,756,232                          | 53,070,998                    | -                | 8,903        | 37          | 510,676,294             | 6.24%       | -59.84% | 10.65%      | -3.14%     | 15.82%    |  |  |  |
| 2015-1656 | 61,690,493  | 22,314,689 | 539,375,804                          | 54,270,125                    | -                | 17,448       | 74          | 485,088,157             | -2.72%      | 63.44%  | -4.32%      | 2.26%      | -5.01%    |  |  |  |