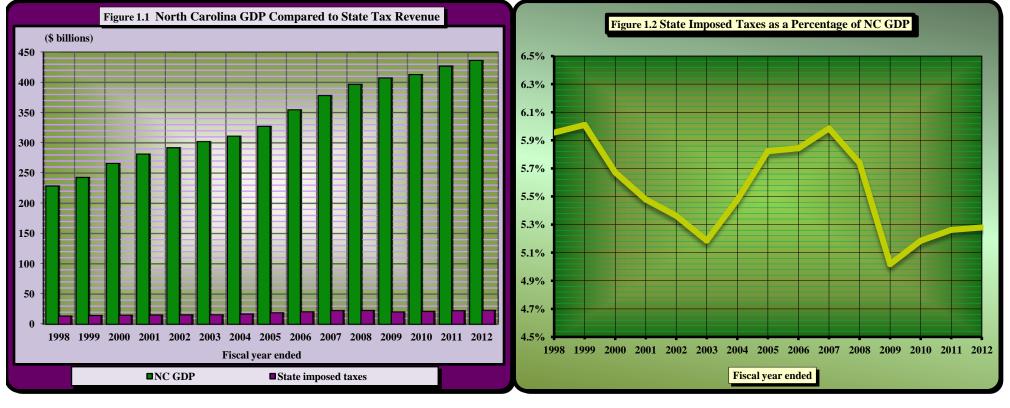

|             | NC GDP                                                                                                                                                                                        | )                                                                                                                                                                                                                                                                                                                                                                              | State imposed taxes                                                                                                                                                                                                                                                                                                                                                                                                                                          |                                                         |                                                         |                                                         |                                                         |
|-------------|-----------------------------------------------------------------------------------------------------------------------------------------------------------------------------------------------|--------------------------------------------------------------------------------------------------------------------------------------------------------------------------------------------------------------------------------------------------------------------------------------------------------------------------------------------------------------------------------|--------------------------------------------------------------------------------------------------------------------------------------------------------------------------------------------------------------------------------------------------------------------------------------------------------------------------------------------------------------------------------------------------------------------------------------------------------------|---------------------------------------------------------|---------------------------------------------------------|---------------------------------------------------------|---------------------------------------------------------|
|             | [current dollars]                                                                                                                                                                             |                                                                                                                                                                                                                                                                                                                                                                                | [July - June (fiscal year basis)]                                                                                                                                                                                                                                                                                                                                                                                                                            |                                                         |                                                         |                                                         | State                                                   |
|             | [calendar year basis]                                                                                                                                                                         |                                                                                                                                                                                                                                                                                                                                                                                |                                                                                                                                                                                                                                                                                                                                                                                                                                                              | Unemploy-                                               |                                                         |                                                         | imposed                                                 |
|             |                                                                                                                                                                                               |                                                                                                                                                                                                                                                                                                                                                                                | General                                                                                                                                                                                                                                                                                                                                                                                                                                                      | ment                                                    | Total                                                   |                                                         | taxes as                                                |
|             |                                                                                                                                                                                               | Percent                                                                                                                                                                                                                                                                                                                                                                        | tax                                                                                                                                                                                                                                                                                                                                                                                                                                                          | tax                                                     | tax                                                     |                                                         | percent                                                 |
|             | Amount                                                                                                                                                                                        | change                                                                                                                                                                                                                                                                                                                                                                         | amount                                                                                                                                                                                                                                                                                                                                                                                                                                                       | amount                                                  | amount                                                  | Percent                                                 |                                                         |
| Fiscal year | [\$]                                                                                                                                                                                          | %                                                                                                                                                                                                                                                                                                                                                                              | [\$]                                                                                                                                                                                                                                                                                                                                                                                                                                                         | [\$]                                                    | [\$]                                                    | change                                                  | NC GDP                                                  |
| 1997-1998   | 228,708,000,000                                                                                                                                                                               | 13.60%                                                                                                                                                                                                                                                                                                                                                                         | 13,292,313,251                                                                                                                                                                                                                                                                                                                                                                                                                                               | 327,929,720                                             | 13,620,242,971                                          | 8.02%                                                   | 5.96%                                                   |
| 1998-1999   | 242,799,000,000                                                                                                                                                                               | 6.16%                                                                                                                                                                                                                                                                                                                                                                          | 14,207,776,552                                                                                                                                                                                                                                                                                                                                                                                                                                               | 385,286,674                                             | 14,593,063,226                                          | 7.14%                                                   | 6.01%                                                   |
| 1999-2000   | 266,005,000,000                                                                                                                                                                               | 9.56%                                                                                                                                                                                                                                                                                                                                                                          | 14,764,555,772                                                                                                                                                                                                                                                                                                                                                                                                                                               | 322,387,404                                             | 15,086,943,176                                          | 3.38%                                                   | 5.67%                                                   |
| 2000-2001   | 281,542,000,000                                                                                                                                                                               | 5.84%                                                                                                                                                                                                                                                                                                                                                                          | 15,060,521,397                                                                                                                                                                                                                                                                                                                                                                                                                                               | 363,694,451                                             | 15,424,215,848                                          | 2.24%                                                   | 5.48%                                                   |
| 2001-2002   | 291,950,000,000                                                                                                                                                                               | 3.70%                                                                                                                                                                                                                                                                                                                                                                          | 15,047,708,303                                                                                                                                                                                                                                                                                                                                                                                                                                               | 607,603,987                                             | 15,655,312,290                                          | 1.50%                                                   | 5.36%                                                   |
| 2002-2003   | 302,201,000,000                                                                                                                                                                               | 3.51%                                                                                                                                                                                                                                                                                                                                                                          | 15,274,873,627                                                                                                                                                                                                                                                                                                                                                                                                                                               | 398,632,751                                             | 15,673,506,378                                          | 0.12%                                                   | 5.19%                                                   |
| 2003-2004   | 311,088,000,000                                                                                                                                                                               | 2.94%                                                                                                                                                                                                                                                                                                                                                                          | 16,192,608,072                                                                                                                                                                                                                                                                                                                                                                                                                                               | 843,899,596                                             | 17,036,507,668                                          | 8.70%                                                   | 5.48%                                                   |
| 2004-2005   | 327,343,000,000                                                                                                                                                                               | 5.23%                                                                                                                                                                                                                                                                                                                                                                          | 17,951,338,614                                                                                                                                                                                                                                                                                                                                                                                                                                               | 1,109,594,315                                           | 19,060,932,930                                          | 11.88%                                                  | 5.82%                                                   |
| 2005-2006   | 354,664,000,000                                                                                                                                                                               | 8.35%                                                                                                                                                                                                                                                                                                                                                                          | 19,750,453,206                                                                                                                                                                                                                                                                                                                                                                                                                                               | 974,219,095                                             | 20,724,672,301                                          | 8.73%                                                   | 5.84%                                                   |
| 2006-2007   | 378,241,000,000                                                                                                                                                                               | 6.65%                                                                                                                                                                                                                                                                                                                                                                          | 21,693,543,544                                                                                                                                                                                                                                                                                                                                                                                                                                               | 943,707,097                                             | 22,637,250,640                                          | 9.23%                                                   | 5.98%                                                   |
| 2007-2008   | 396,740,000,000                                                                                                                                                                               | 4.89%                                                                                                                                                                                                                                                                                                                                                                          | 21,841,282,932                                                                                                                                                                                                                                                                                                                                                                                                                                               | 924,770,620                                             | 22,766,053,552                                          | 0.57%                                                   | 5.74%                                                   |
| 2008-2009   | 407,360,000,000                                                                                                                                                                               | 2.68%                                                                                                                                                                                                                                                                                                                                                                          | 19,587,322,067                                                                                                                                                                                                                                                                                                                                                                                                                                               | 854,488,282                                             | 20,441,810,349                                          | -10.21%                                                 | 5.02%                                                   |
| 2009-2010   | 412,912,000,000                                                                                                                                                                               | 1.36%                                                                                                                                                                                                                                                                                                                                                                          | 20,595,809,986                                                                                                                                                                                                                                                                                                                                                                                                                                               | 814,236,345                                             | 21,410,046,331                                          | 4.74%                                                   | 5.19%                                                   |
| 2010-2011   | 426,875,000,000                                                                                                                                                                               | 3.38%                                                                                                                                                                                                                                                                                                                                                                          | 21,464,738,702                                                                                                                                                                                                                                                                                                                                                                                                                                               | 1,000,330,096                                           | 22,465,068,798                                          | 4.93%                                                   | 5.26%                                                   |
| 2011-2012   | 436,144,000,000                                                                                                                                                                               | 2.17%                                                                                                                                                                                                                                                                                                                                                                          | 21,766,906,777                                                                                                                                                                                                                                                                                                                                                                                                                                               | 1,258,724,812                                           | 23,025,631,589                                          | 2.50%                                                   | 5.28%                                                   |
|             | 1997-1998   1998-1999   1999-2000   2000-2001   2001-2002   2003-2004   2004-2005   2005-2006   2006-2007   2006-2007   2006-2007   2007-2008   2008-2009   2009-2010   2009-2010   2010-2011 | [current doll   [calendar year   [s]   1997-1998   228,708,000,000   1998-1999   242,799,000,000   1999-2000   266,005,000,000   2001-2001   281,542,000,000   2001-2002   291,950,000,000   2002-2003   302,201,000,000   2004-2005   327,343,000,000   2005-2006   354,664,000,000   2007-2008   396,740,000,000   2009-2010   412,912,000,000   2010-2011   426,875,000,000 | [calendar year basis]   Amount Percent<br>change   Fiscal year [\$] %   1997-1998 228,708,000,000 13.60%   1998-1999 242,799,000,000 6.16%   1999-2000 266,005,000,000 9.56%   2000-2001 281,542,000,000 5.84%   2001-2002 291,950,000,000 3.70%   2002-2003 302,201,000,000 3.51%   2003-2004 311,088,000,000 5.23%   2005-2006 354,664,000,000 8.35%   2005-2007 378,241,000,000 4.89%   2008-2009 407,360,000,000 2.68%   2009-2010 412,912,000,000 3.38% | $ \begin{array}{ c c c c c c c c c c c c c c c c c c c$ | $ \begin{array}{ c c c c c c c c c c c c c c c c c c c$ | $ \begin{array}{ c c c c c c c c c c c c c c c c c c c$ | $ \begin{array}{ c c c c c c c c c c c c c c c c c c c$ |

## TABLE 1. STATE IMPOSED TAXES AS A PERCENTAGE OF NORTH CAROLINA GDP

State imposed taxes include all taxes imposed under Chapter 105 of the Revenue Laws of North Carolina including the 3% highway use tax, 3% motor vehicle lease tax, motor fuels taxes (including gasoline and oil inspection fees), related taxes imposed under other statutes, and payroll (unemployment insurance) taxes imposed under Chapter 96 of the North Carolina General Statutes. Motor vehicle registrations, driver licenses, and various other state licenses and fees are excluded. Tax amounts are net collections before deduction of local shares, certain reimbursements to local governments, and transfers to special funds. Sources: Bureau of Economic Analysis. Gross Domestic Product by State Data Table , released June 6, 2013; North Carolina Employment Security Commission. Unemployment taxes.