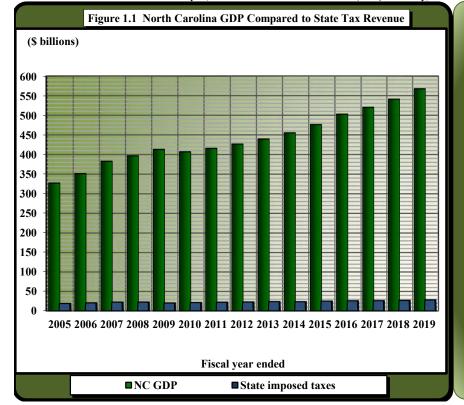

| TADIE 1 | CTATE IMPOSED T | PAVES AS A DEDCENTACE   | OF NORTH CAROLINA GDP |
|---------|-----------------|-------------------------|-----------------------|
| TABLE   | STATE IMPOSED I | LAXES AS A PERCENTAGE ( | OF NORTH CAROLINA GDP |