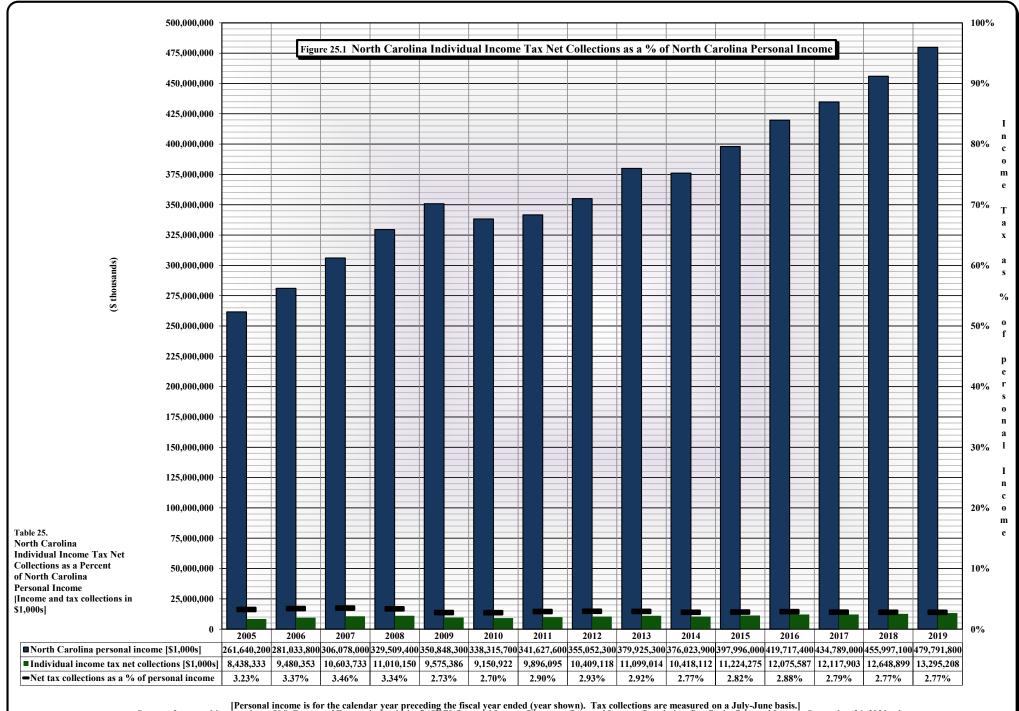

(Continued)

| Table/         | (Continued)                                                                                                                                                                                                                                            |                       |
|----------------|--------------------------------------------------------------------------------------------------------------------------------------------------------------------------------------------------------------------------------------------------------|-----------------------|
|                | Title                                                                                                                                                                                                                                                  |                       |
| <u>Figure</u>  | Time                                                                                                                                                                                                                                                   |                       |
| 20             | Corporate [Business] Income Tax Rates and Net Collections and Individual Income Tax Net Collections and                                                                                                                                                |                       |
|                | Sales Tax Net Collections for Those States Levying a Corporate [Business] Income Tax                                                                                                                                                                   |                       |
| 21             | Corporation Income Tax Collections                                                                                                                                                                                                                     | [Article 4., Part 1.] |
| 21.1           | Corporate Income Tax Collections                                                                                                                                                                                                                       |                       |
| 21.2           | Corporate Income Tax Gross Collections by Type                                                                                                                                                                                                         |                       |
| 21.3           | Growth Patterns of Corporate Income Tax Collections                                                                                                                                                                                                    |                       |
| 21.4           | Corporate Income Tax Refunds and % Change                                                                                                                                                                                                              |                       |
| 22             | Individual Income Tax Rates and Net Collections and Personal Income for Those States Levying a Tax On Personal Income                                                                                                                                  |                       |
| 22A            | Federal Itemized/Standard Deduction Rate by State, Tax Year 2017                                                                                                                                                                                       |                       |
| 23             | Individual Income Tax Collections                                                                                                                                                                                                                      | [Article 4., Part 2.] |
| 23.1           | Individual Income Tax Collections                                                                                                                                                                                                                      |                       |
| 23.2           | Growth Patterns of Individual Income Tax Collections                                                                                                                                                                                                   |                       |
| 23.3           | Individual Income Tax Refunds and % Change                                                                                                                                                                                                             |                       |
| 23.4           | Individual Income Tax Refunds Issued Per \$1 Collection                                                                                                                                                                                                |                       |
| 24             | Individual Income Tax Gross Collections by Type of Payment                                                                                                                                                                                             |                       |
| 24.1           | Individual Income Tax Gross Collections by Type of Payment                                                                                                                                                                                             |                       |
| 24.2           | Individual Income Tax Gross Collections Components: Growth Trends                                                                                                                                                                                      |                       |
| 25, 25.1       | North Carolina Individual Income Tax Net Collections as a Percent of North Carolina Personal Income                                                                                                                                                    |                       |
| 26             | Statistics of Special Programs                                                                                                                                                                                                                         |                       |
| 27             | General Sales Tax Rates and Net Collections and Individual Income Tax Net Collections and Personal Income                                                                                                                                              |                       |
|                | and Personal Consumption Expenditures for Those States Levying a General Sales Tax                                                                                                                                                                     |                       |
| 28             | State Sales and Use Tax Collections                                                                                                                                                                                                                    | [Article 5.]          |
| 28.0           | State Sales and Use Tax Collections as a Percentage of General Fund Tax Revenue                                                                                                                                                                        |                       |
| 28.1           | Growth Patterns: State Sales and Use Tax Collections and Refunds                                                                                                                                                                                       |                       |
| 28.2           | State Sales and Use Tax Refunds Issued Per \$1 Collection                                                                                                                                                                                              |                       |
| 28.3           | State Sales and Use Tax Collections: General Fund Portion as % of Gross Collections                                                                                                                                                                    |                       |
| 28.4           | State Sales and Use Tax Gross Collections and Highway Use Tax 3% Retail Sales and 3% Long-term Lease Collections                                                                                                                                       |                       |
| 29, 29.1       | State Per Capita Sales and Use Tax Gross Collectons, Per Capita Motor Fuels Tax Gross Collections,                                                                                                                                                     |                       |
|                | Per Capita Individual Income Tax Gross Collections, and State Per Capita Personal Income                                                                                                                                                               |                       |
| 30             | State Sales and Use Tax Gross Collections Generated from the General State Rate Per One Cent (1¢) of Tax                                                                                                                                               |                       |
| 30.1           | State Sales and Use Tax Gross Collections Generated from the General State Rate Per 1¢ of Tax                                                                                                                                                          |                       |
| 30.2           | State Sales and Use Tax Gross Collections Generated from the General State Rate Per Lé of Tax % Change                                                                                                                                                 |                       |
| 31, 31.1       | State Per Capita Tax Gross Collections: Ratio of Individual Income Tax to Sales and Use Tax                                                                                                                                                            |                       |
| 32             | State Sales and Use Tax: Gross Collections by Business Groups and Units                                                                                                                                                                                |                       |
| 32.1           | State Sales and Use Tax Gross Collections by Business Classification for Fiscal Year 2004-2005                                                                                                                                                         |                       |
| 32.2           | State Sales and Use Tax Gross Collections by Business Classification for Fiscal Year 2018-2019                                                                                                                                                         |                       |
| 33             | Sales and Use Tax Refunds by Type of Tax Refunded by Type of Claimant                                                                                                                                                                                  |                       |
| 34             | Sales and Use Tax Governmental Refunds by Type of Governmental Claimant                                                                                                                                                                                |                       |
| 35A            | Sales and Use Tax Refunds Issued to Nonprofit Entity Claimants by Size of Annual Refund by Fiscal Year                                                                                                                                                 |                       |
| 35A.1          | Annual Sales and Use Tax Refunds Issued to Nonprofit Entities by Size of Refund by Fiscal Year                                                                                                                                                         |                       |
| 35A.2          | Number of Sales and Use Tax Nonprofit Refund Claimants by Size of Annual Refund by Fiscal Year                                                                                                                                                         |                       |
| 35A.3<br>35B   | Annual Sales and Use Tax Refunds Issued to Nonprofit Entity Claimants by Size of Refund for Fiscal Year 2018-19  Sales and Use Tax Refunds Issued to Nonprofit Entity Claimants: Annual Refunds of \$100,001 or Marchy Type of Claimant by Fiscal Year |                       |
|                | Sales and Use Tax Refunds Issued to Nonprofit Entity Claimants: Annual Refunds of \$100,001 or More by Type of Claimant by Fiscal Year                                                                                                                 |                       |
| 35B.1<br>35B.2 | Annual Sales and Use Tax Refunds of \$100,001 or More Issued to Nonprofit Entity Claimants by Type of Claimant by Fiscal Year Fifteen-Year Trend in Annual Sales and Use Tax Refunds of \$100,001 or More Issued to Nonprofit Entity Claimants         |                       |
| 36A            | State Sales and Use Tax: Gross Collections by County                                                                                                                                                                                                   |                       |
| 36A.1          | State Sales and Use Tax: Gross Collections by County State Sales and Use Tax Gross Collections: Six Highest Ranked Counties for 2004-05 and 2018-19                                                                                                    |                       |
| 36B            | State Sales and Use Tax: Year Over Year Percent Change in Gross Collections by County                                                                                                                                                                  |                       |
| COD            | onto onto and out that the feeth change in oross concerous by county                                                                                                                                                                                   |                       |
|                |                                                                                                                                                                                                                                                        |                       |