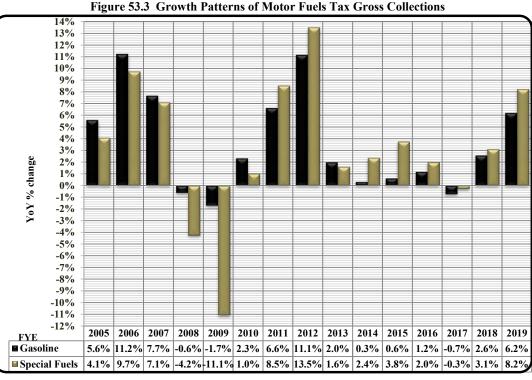

(Continued)

|               | (Continued)                                                                                  |                                      |
|---------------|----------------------------------------------------------------------------------------------|--------------------------------------|
| Table/        |                                                                                              |                                      |
| <u>Figure</u> | <u>Title</u>                                                                                 |                                      |
| 37A           | State Sales and Use Tax: Retail Taxable Sales by County                                      |                                      |
| 37A.1         | Retail Taxable Sales in North Carolina 2004-05 Through 2018-19                               |                                      |
| 37A.2         | Retail Taxable Sales in North Carolina: % Change from Preceding Year                         |                                      |
| 37B           | State Sales and Use Tax: Year Over Year Percent Change in Retail Taxable Sales by County     |                                      |
| 38            | A County Comparison of State Sales and Use Tax Gross Collections for 2004-2005 and 2018-2019 |                                      |
|               | [Rank, Contribution Percentage, and Overall Growth]                                          |                                      |
| 39            | A County Comparison of State Retail Taxable Sales for 2004-2005 and 2018-2019                |                                      |
|               | [Rank, Contribution Percentage, and Overall Growth]                                          |                                      |
| 40            | North Carolina Highway Use Tax Net Collections                                               | [Article 5A.]                        |
| 40.1          | Tax Collections Generated from Motor Vehicle Sales and Leases                                | ,                                    |
| 40.2          | Motor Vehicle Sales and Leases: Growth Trends                                                |                                      |
| 41            | Scrap Tire Disposal Tax Collections                                                          | [Article 5B.]                        |
| 41.1          | Scrap Tire Disposal Tax Net Collections and County Shares                                    |                                      |
| 42            | White Goods Disposal Tax Collections                                                         | [Article 5C.]                        |
| 42.1          | White Goods Disposal Tax Net Collections and County Shares                                   |                                      |
| 43            | Dry-Cleaning Solvent Tax Collections                                                         | [Article 5D.]                        |
| 44            | Piped Natural Gas Excise Tax Collections [table retained for historical reference]           | [Article 5E.]                        |
| 45            | Certain Machinery and Equipment Tax Collections                                              | [Article 5F.]                        |
| 46            | Solid Waste Disposal Tax Collections                                                         | [Article 5G.]                        |
| 46.1          | Solid Waste Disposal Tax: Collections, Distributions, and Transfers                          |                                      |
| 46A           | 911 Service Charge for Prepaid Wireless Telecommunications Service                           | § 105[Article 5H.]                   |
| 46B           | Job Development Investment Grant Fees                                                        | § 143B[Article 10.]                  |
| 47            | Gift Tax Collections                                                                         | [Article 6.]                         |
| 47.1          | Gift Tax Gross Collections                                                                   |                                      |
| 48            | Freight Car Lines Tax Collections                                                            | [Article 8A.]                        |
| 48.1          | Freight Car Lines Tax Net Collections to General Fund                                        |                                      |
| 48.2          | Freight Car Lines Tax Net Collections to General Fund % Change                               |                                      |
| 49            | Taxes Upon Insurance Companies Collections                                                   | § 58[Article 6.]; § 105[Article 8B.] |
| 49.1          | Insurance Tax Collections Contributed to General Fund                                        |                                      |
| 49.2          | Insurance Tax Collections Contributed to General Fund % Change                               |                                      |
| 50            | Taxes Upon Insurance Companies Net Collections by Company Type                               |                                      |
| 51            | Excise [Stamp] Tax On Conveyances                                                            | [Article 8E.]                        |
| 51.1          | Excise [Stamp] Tax On Conveyances Net Collections                                            |                                      |
| 51.2          | Excise [Stamp] Tax On Conveyances Net Collections % Change                                   |                                      |
| 52            | Motor Fuel Excise Tax Rates and Net Collections by State                                     |                                      |
| 53            | Motor Fuels Tax Collections                                                                  |                                      |
| 53.1          | Motor Fuels Tax Gross Collections                                                            | [Subchapter V.]                      |
| 53.2          | Gallons of Fuel on which Tax was Collected                                                   |                                      |
| 53.3          | Growth Patterns of Motor Fuels Tax Gross Collections                                         |                                      |
| 54            | Gallons of Fuel Sold In North Carolina: Taxable and Non-Taxable                              |                                      |
| 54.1          | Gallons of Fuel Sold in North Carolina by Type                                               |                                      |
| 54.2          | Gallons of Fuel Sold in North Carolina: Growth Trends [FYs 2005-06 to 2018-19]               | 0.4407                               |
| 55<br>55 1    | 1/4 Cent Motor Fuels and Oil Inspection Fees                                                 | § 119[Article 3.]                    |
| 55.1          | Gallons on which Inspection Tax was Paid by Type of Fuel                                     |                                      |
| 55.2          | Inspection Tax Gallonage: Growth Trends                                                      |                                      |