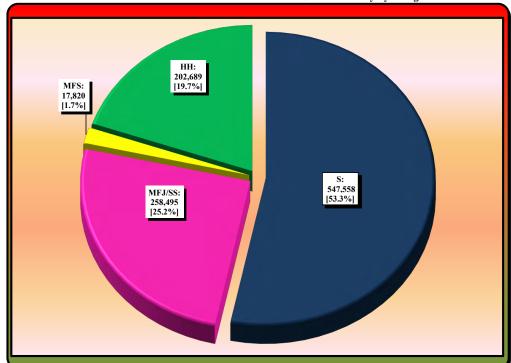

(Continued)

| Table/         | (Commett)                                                                                                                                                                                           |
|----------------|-----------------------------------------------------------------------------------------------------------------------------------------------------------------------------------------------------|
| Exhibit/       |                                                                                                                                                                                                     |
| Figure         | Title                                                                                                                                                                                               |
|                | _                                                                                                                                                                                                   |
| A              | Tax Year 2018 Individual Income Tax: Distribution of Number of Returns Filed and Net Tax Liability by Filing Status and by Residency Status by Income Level                                         |
| A.1            | Tax Year 2018: Number of Returns Filed by Filing Status                                                                                                                                             |
| A.2            | Tax Year 2018: Net Tax Liability by Filing Status                                                                                                                                                   |
| A.3            | Tax Year 2018: Number of Returns Filed by Residency Status                                                                                                                                          |
| A.4            | Tax Year 2018: Net Tax Liability by Residency Status                                                                                                                                                |
| A.1a           | Tax Year 2018: Number of Returns Filed by Filing Status-Detail                                                                                                                                      |
| A.1b           | Tax Year 2018: Number of Taxpayers [Filers] by Filing Status                                                                                                                                        |
| A.5            | Tax Year 2018 All Taxable Returns: Average Per Return Net Tax Liability by Residency Status by FAGI Level                                                                                           |
| A5.1           | Tax Year 2018 NC Resident Returns: Average Per Return Net Tax Liability for Standard Deduction and Itemized Deduction Returns Filed by FAGI Level                                                   |
| A5.2           | Tax Year 2018 NC Resident Taxable Returns: Average Per Return Net Tax Liability for Standard Deduction and Itemized Deduction Returns Filed by FAGI Level                                           |
| A5.3           | Tax Year 2018 All Returns: Consumer Use Tax Reported on D-400 Returns by Deduction Type by FAGI Level                                                                                               |
| A6             | Tax Year 2018 All Returns: Distribution of Net Tax Liability for Standard Deduction and Itemized Deduction Returns by FAGI Level                                                                    |
| A7             | Tax Year 2018 All Returns: Distribution of Number of Taxable and Nontaxable Returns Filed by FAGI Level                                                                                             |
| A8             | Tax Year 2018 All Returns: Distribution of Number of Standard Deduction and Itemized Deduction Returns Filed by FAGI Level                                                                          |
| A9.1           | Tax Year 2018 All Returns: Average Per Return Net Tax Liability for Standard Deduction and Itemized Deduction Returns Filed by FAGI Level                                                           |
| A9.2           | Tax Year 2018 All Taxable Returns: Average Per Return Net Tax Liability for Standard Deduction and Itemized Deduction Returns Filed by FAGI Level                                                   |
| A10<br>A11     | Tax Year 2018 All Returns: Effective Tax Rate Derived from Federal AGI                                                                                                                              |
| A11<br>A12.1   | Tax Year 2018 Resident Returns: Effective Tax Rate Derived from Federal AGI                                                                                                                         |
| A12.1<br>A12.2 | Tax Year 2018 All Returns: Effective Tax Rate Derived from Positive NC Taxable Income                                                                                                               |
| A12.2<br>A12.3 | Tax Year 2018 All Returns: Tax Credits as a % of Gross Tax Liability Tax Year 2018 All Returns by Residency Status: Effective Tax Rate Derived from Positive NC Taxable Income                      |
| A12.3<br>A12.4 | Tax Year 2018 All Returns by Residency Status: Enective rax Rate Derived from Fositive NC. Faxable income  Tax Year 2018 All Returns by Residency Status: Tax Credits as a % of Gross Tax Liability |
| A12.4          | Tax Year 2018 NC Resident Returns: Average Per Return Itemized Deduction Claimed by FAGI by Filing Status                                                                                           |
| A14            | Tax Year 2018 NC Resident Returns: Average Per Return Additions to FAGI Claimed by FAGI by Filing Status                                                                                            |
| A15            | Tax Year 2018 NC Resident Returns: Average Per Return Deductions to FAGI Claimed by FAGI by Filing Status                                                                                           |
| A16            | Tax Year 2018 All Returns: Average Per Return Additions to FAGI Claimed by FAGI by Filing Status                                                                                                    |
| A17            | Tax Year 2018 All Returns: Average Per Return Deductions to FAGI Claimed by FAGI by Filing Status                                                                                                   |
| A18            | Tax Year 2018 All Returns: Average Per Return Additions to FAGI Claimed by Addition Type by FAGI                                                                                                    |
| A19            | Tax Year 2018 All Returns: Average Per Return Deductions to FAGI Claimed for Select Deduction Types by FAGI                                                                                         |
| A20            | Tax Year 2018 All Returns: Average Per Return Bailey Settlement Benefit Claimed for Select Filing Statuses by FAGI                                                                                  |
| A21            | Tax Year 2018 All Returns: Average Per Return Itemized Deduction Claimed by FAGI by Residency Status                                                                                                |
| В              | Tax Year 2018 Individual Income Tax: Distribution of Number of Returns Filed and Net Tax Liability for Resident Returns by Filing Status by Income Level                                            |
| B.1            | Tax Year 2018: Distribution of Number of Returns Filed by Resident Taxpayers by Filing Status by FAGI Level                                                                                         |
| <b>B.2</b>     | Tax Year 2018: Distribution of Net Tax Liability for Resident Taxpayers by Filing Status by FAGI Level                                                                                              |
| 1              | Tax Year 2018 Individual Income Tax Calculation by Income Level [All Returns]                                                                                                                       |
| 1A             | Tax Year 2018 Individual Income Tax Calculation by Income Level by Deduction Type [All Returns: Standard Deduction]                                                                                 |
| 1B             | Tax Year 2018 Individual Income Tax Calculation by Income Level by Deduction Type [All Returns: Itemized Deductions]                                                                                |
| 2              | Tax Year 2018 Individual Income Tax Calculation by Income Level: Characteristics of Returns with \$0 Tax Liability [All Returns]                                                                    |
| 2A             | Tax Year 2018 Individual Income Tax Calculation by FAGI Income Level: Characteristics of Returns with \$0 Tax Liability By Deduction Type [Standard Deduction]                                      |
| 2B             | Tax Year 2018 Individual Income Tax Calculation by FAGI Income Level: Characteristics of Returns with \$0 Tax Liability By Deduction Type [Itemized Deductions]                                     |
| 2.1            | Tax Year 2018: Number of Returns with \$0 Tax Liability by Filing Status                                                                                                                            |
| 2.2            | Tax Year 2018: Gross Tax Liability (before tax credits) for \$0 Tax Liability Returns by Filing Status                                                                                              |
| 2.3            | Tax Year 2018: Number of Returns with \$0 Tax Liability by Residency Status                                                                                                                         |
| 2.4            | Tax Year 2018: Gross Tax Liability (before tax credits) for \$0 Tax Liability Returns by Residency Status                                                                                           |
| 3              | Tax Year 2018 Individual Income Tax Calculation by Income Level [Single]                                                                                                                            |
| 3A             | Tax Year 2018 Individual Income Tax Calculation by Income Level by Deduction Type [Single: Standard Deduction]                                                                                      |
| 3B             | Tax Year 2018 Individual Income Tax Calculation by Income Level by Deduction Type [Single: Itemized Deductions]                                                                                     |
|                |                                                                                                                                                                                                     |