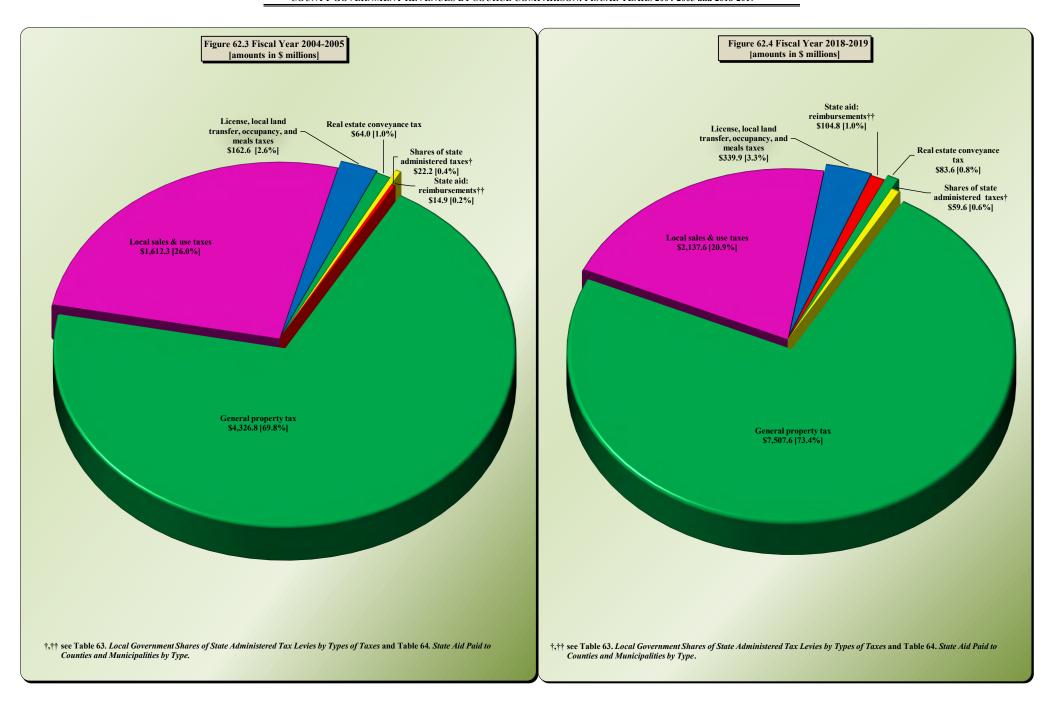

(Continued)

§ 105[Articles 39., 40., 42., 43., 44., 45., 46.]

[Article 39.]
[Article 40.]
[Article 42.]

[Article 44.] [Article 43.] [Article 45.] [Article 46.]

|               | (Continued)                                                                                                                                         |
|---------------|-----------------------------------------------------------------------------------------------------------------------------------------------------|
| Table/        |                                                                                                                                                     |
| <b>Figure</b> | <u>Title</u>                                                                                                                                        |
|               | PART IV. LOCAL GOVERNMENT SALES AND USE TAX REVENUES                                                                                                |
| 56            | Summary of Local Sales and Use Tax Collections, Tax Allocations, and Distributable Proceeds                                                         |
|               | by County for Fiscal Year 2018-2019                                                                                                                 |
| 57            | Article 39 First One-Cent (1¢) Local Government Sales and Use Tax Allocations and Distributable Proceeds by County                                  |
| <b>5</b> 0.4  | for Fiscal Year 2018-2019                                                                                                                           |
| 58A           | Article 40 First One-Half Cent (1/2¢) Local Government Sales and Use Tax Allocations and Distributable Proceeds by County for Fiscal Year 2018-2019 |
| 58B           | Article 42 Second One-Half Cent (1/2¢) Local Government Sales and Use Tax Allocations and Distributable Proceeds by County                          |
| 002           | for Fiscal Year 2018-2019                                                                                                                           |
| 59            | Article 44 Third One-Half Cent (1/2¢) Local Government Sales and Use Tax Allocations and Distributable Proceeds by County                           |
|               | for Fiscal Year 2018-2019; Local Government Hold Harmless and Allocation Provisions                                                                 |
| 60A           | Article 43 Local Government Sales and Use Taxes for Public Transportation                                                                           |
| 60B           | Article 45 Local Government Sales and Use Tax for Beach Nourishment                                                                                 |
| 60C           | Article 46 One-Quarter Cent (1/4¢) County Sales and Use Tax Allocations and Distributable Proceeds by County                                        |
|               | for Fiscal Year 2018-2019                                                                                                                           |
|               | PART V. OTHER LOCAL GOVERNMENT TAXES AND REVENUES                                                                                                   |
| 61            | Property Tax Levies and Tax Revenues of Local Governments by Type of Tax                                                                            |
| 61.1          | Components of County Tax Levies                                                                                                                     |
| 61.2          | Components of Municipal Tax Levies                                                                                                                  |
| 62            | Summary of Local Government Tax and Reimbursement Revenues by Type                                                                                  |
| 62.1          | County Government Tax and Reimbursement Revenues by Type (Excluding Federal Aid and Federal Revenue Sharing Grants)                                 |
| 62.2          | Municipal Government Tax and Reimbursement Revenues by Type (Excluding Federal Aid and Federal Revenue Sharing Grants)                              |
| 62.3          | County Government Revenues by Source Comparison: Fiscal Year 2004-2005                                                                              |
| 62.4          | County Government Revenues by Source Comparison: Fiscal Year 2018-2019                                                                              |
| 62.5          | Municipal Government Revenues by Source Comparison: Fiscal Year 2004-2005                                                                           |
| 62.6          | Municipal Government Revenues by Source Comparison: Fiscal Year 2018-2019                                                                           |
| 63            | Local Government Shares of State Administered Tax Levies by Types of Taxes                                                                          |
| 64            | State Aid Paid to Counties and Municipalities by Type                                                                                               |
| 65            | County Tax Levies and County Shares of State Taxes by Type, Fiscal Year 2018-2019                                                                   |
| 66            | Amounts of Municipal Revenues by Types and Municipal Shares of State Taxes, Fiscal Year 2018-2019                                                   |
| 67            | Local Property Tax Levies by Location of Property and Tax Jurisdictions                                                                             |
| 68            | Weighted Average Property Tax Rates per \$100 of Assessed Valuation by Tax Jurisdictions and by Location of Property                                |
| 69            | Total Assessed Value of Specified Classes of Property Locally Taxable in North Carolina                                                             |
| 70            | Assessed Valuation of Property Locally Taxable by Location                                                                                          |
| 71            | Total Property Taxes Levied by Special Tax Districts                                                                                                |
| 72            | Valuation of Property of Utility Companies by Counties and by Types of Companies for 2018-2019                                                      |
| 73            | Valuation of Property of Transportation Companies by Counties and by Types of Companies for 2018-2019                                               |
| 74            | County-Wide Tax Levy Components Expressed as a Percentage by Type of Property by County, Fiscal Year 2018-2019                                      |
| 75            | Collections of Occupancy, Prepared Foods, Land Transfer Taxes, and License Taxes by County                                                          |
| 76            | Collections of Occupancy, Meals, and License Taxes by Municipality                                                                                  |
| 77            | Excise [Stamp] Tax on Conveyances: Net Proceeds Collected by County Governments                                                                     |
| 77.1          | Excise [Stamp] Tax on Conveyances: Net Proceeds Collected by County Governments                                                                     |
|               |                                                                                                                                                     |