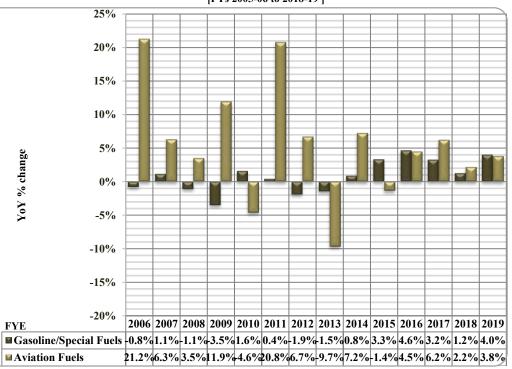

(Continued)

|               | (Continued)                                                                                  |                                      |
|---------------|----------------------------------------------------------------------------------------------|--------------------------------------|
| Table/        |                                                                                              |                                      |
| <u>Figure</u> | <u>Title</u>                                                                                 |                                      |
| 37A           | State Sales and Use Tax: Retail Taxable Sales by County                                      |                                      |
| 37A.1         | Retail Taxable Sales in North Carolina 2004-05 Through 2018-19                               |                                      |
| 37A.2         | Retail Taxable Sales in North Carolina: % Change from Preceding Year                         |                                      |
| 37B           | State Sales and Use Tax: Year Over Year Percent Change in Retail Taxable Sales by County     |                                      |
| 38            | A County Comparison of State Sales and Use Tax Gross Collections for 2004-2005 and 2018-2019 |                                      |
|               | [Rank, Contribution Percentage, and Overall Growth]                                          |                                      |
| 39            | A County Comparison of State Retail Taxable Sales for 2004-2005 and 2018-2019                |                                      |
|               | [Rank, Contribution Percentage, and Overall Growth]                                          |                                      |
| 40            | North Carolina Highway Use Tax Net Collections                                               | [Article 5A.]                        |
| 40.1          | Tax Collections Generated from Motor Vehicle Sales and Leases                                | ,                                    |
| 40.2          | Motor Vehicle Sales and Leases: Growth Trends                                                |                                      |
| 41            | Scrap Tire Disposal Tax Collections                                                          | [Article 5B.]                        |
| 41.1          | Scrap Tire Disposal Tax Net Collections and County Shares                                    |                                      |
| 42            | White Goods Disposal Tax Collections                                                         | [Article 5C.]                        |
| 42.1          | White Goods Disposal Tax Net Collections and County Shares                                   |                                      |
| 43            | Dry-Cleaning Solvent Tax Collections                                                         | [Article 5D.]                        |
| 44            | Piped Natural Gas Excise Tax Collections [table retained for historical reference]           | [Article 5E.]                        |
| 45            | Certain Machinery and Equipment Tax Collections                                              | [Article 5F.]                        |
| 46            | Solid Waste Disposal Tax Collections                                                         | [Article 5G.]                        |
| 46.1          | Solid Waste Disposal Tax: Collections, Distributions, and Transfers                          |                                      |
| 46A           | 911 Service Charge for Prepaid Wireless Telecommunications Service                           | § 105[Article 5H.]                   |
| 46B           | Job Development Investment Grant Fees                                                        | § 143B[Article 10.]                  |
| 47            | Gift Tax Collections                                                                         | [Article 6.]                         |
| 47.1          | Gift Tax Gross Collections                                                                   |                                      |
| 48            | Freight Car Lines Tax Collections                                                            | [Article 8A.]                        |
| 48.1          | Freight Car Lines Tax Net Collections to General Fund                                        |                                      |
| 48.2          | Freight Car Lines Tax Net Collections to General Fund % Change                               |                                      |
| 49            | Taxes Upon Insurance Companies Collections                                                   | § 58[Article 6.]; § 105[Article 8B.] |
| 49.1          | Insurance Tax Collections Contributed to General Fund                                        |                                      |
| 49.2          | Insurance Tax Collections Contributed to General Fund % Change                               |                                      |
| 50            | Taxes Upon Insurance Companies Net Collections by Company Type                               |                                      |
| 51            | Excise [Stamp] Tax On Conveyances                                                            | [Article 8E.]                        |
| 51.1          | Excise [Stamp] Tax On Conveyances Net Collections                                            |                                      |
| 51.2          | Excise [Stamp] Tax On Conveyances Net Collections % Change                                   |                                      |
| 52            | Motor Fuel Excise Tax Rates and Net Collections by State                                     |                                      |
| 53            | Motor Fuels Tax Collections                                                                  |                                      |
| 53.1          | Motor Fuels Tax Gross Collections                                                            | [Subchapter V.]                      |
| 53.2          | Gallons of Fuel on which Tax was Collected                                                   |                                      |
| 53.3          | Growth Patterns of Motor Fuels Tax Gross Collections                                         |                                      |
| 54            | Gallons of Fuel Sold In North Carolina: Taxable and Non-Taxable                              |                                      |
| 54.1          | Gallons of Fuel Sold in North Carolina by Type                                               |                                      |
| 54.2          | Gallons of Fuel Sold in North Carolina: Growth Trends [FYs 2005-06 to 2018-19]               | 0.4407                               |
| 55<br>55 1    | 1/4 Cent Motor Fuels and Oil Inspection Fees                                                 | § 119[Article 3.]                    |
| 55.1          | Gallons on which Inspection Tax was Paid by Type of Fuel                                     |                                      |
| 55.2          | Inspection Tax Gallonage: Growth Trends                                                      |                                      |