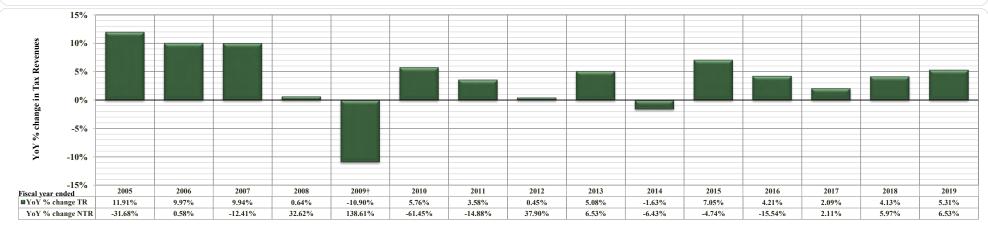

mbursements to local governments; and transfers to special funds. [Refer to Table 2. State General Fund: Tax Revenues By Source for details.]

Non-Tax Revenues-Amounts credited to the General Fund include earnings, fees, receipts, and transfers: income from treasurer's investments; judicial department receipts; Secretary of State fees; insurance department receipts; disproportionate share payments; Master Settlement Agreement Funds; and various statutory intrastate fund transfers. [Refer to Table 3. State General Fund: Non-Tax Revenues And Transfers By Source for details.]



†Reflects US business cycle contraction [December 2007 (IV) to June 2009 (II)]. Non-tax revenues include \$801,987,570 from Executive Order #6 and \$680,377,613 in Stabilization Funds due to the budgetary situation.



†Reflects US business cycle contraction [December 2007 (IV) to June 2009 (II)].



### GENERAL FUND TAX REVENUES BY SOURCE AS A PERCENTAGE OF TOTAL GENERAL FUND TAX REVENUE COMPARISON: FISCAL YEARS 2004-2005 and 2018-2019

[Charts reflect tax revenues credited to the General Fund after deduction of refunds; local shares of state taxes; certain reimbursements to local governments; and intergovernmental transfers.]



TABLE 2. STATE GENERAL FUND: TAX REVENUES BY SOURCE

|