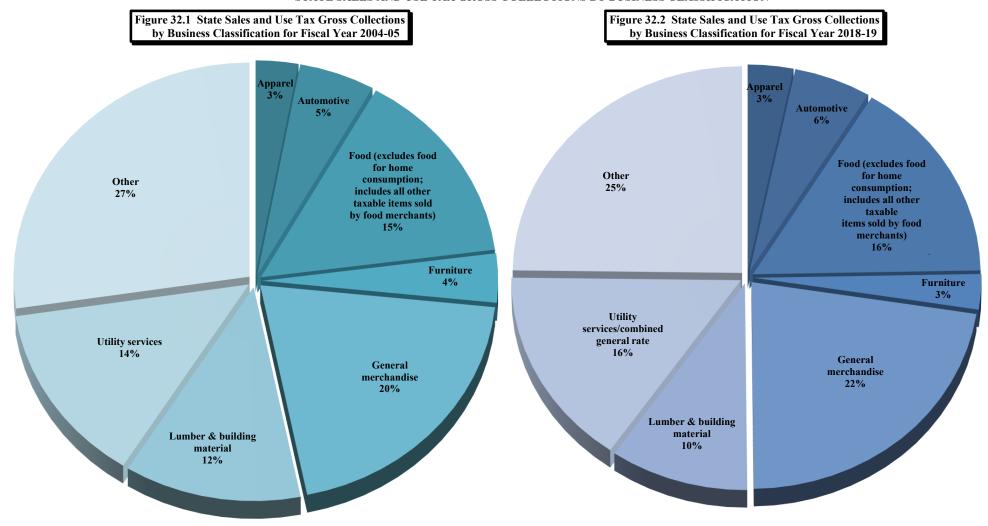

(Continued)

| Table/         | (Continued)                                                                                                                                                                                                                                            |                       |
|----------------|--------------------------------------------------------------------------------------------------------------------------------------------------------------------------------------------------------------------------------------------------------|-----------------------|
|                | Title                                                                                                                                                                                                                                                  |                       |
| <u>Figure</u>  | Time                                                                                                                                                                                                                                                   |                       |
| 20             | Corporate [Business] Income Tax Rates and Net Collections and Individual Income Tax Net Collections and                                                                                                                                                |                       |
|                | Sales Tax Net Collections for Those States Levying a Corporate [Business] Income Tax                                                                                                                                                                   |                       |
| 21             | Corporation Income Tax Collections                                                                                                                                                                                                                     | [Article 4., Part 1.] |
| 21.1           | Corporate Income Tax Collections                                                                                                                                                                                                                       |                       |
| 21.2           | Corporate Income Tax Gross Collections by Type                                                                                                                                                                                                         |                       |
| 21.3           | Growth Patterns of Corporate Income Tax Collections                                                                                                                                                                                                    |                       |
| 21.4           | Corporate Income Tax Refunds and % Change                                                                                                                                                                                                              |                       |
| 22             | Individual Income Tax Rates and Net Collections and Personal Income for Those States Levying a Tax On Personal Income                                                                                                                                  |                       |
| 22A            | Federal Itemized/Standard Deduction Rate by State, Tax Year 2017                                                                                                                                                                                       |                       |
| 23             | Individual Income Tax Collections                                                                                                                                                                                                                      | [Article 4., Part 2.] |
| 23.1           | Individual Income Tax Collections                                                                                                                                                                                                                      |                       |
| 23.2           | Growth Patterns of Individual Income Tax Collections                                                                                                                                                                                                   |                       |
| 23.3           | Individual Income Tax Refunds and % Change                                                                                                                                                                                                             |                       |
| 23.4           | Individual Income Tax Refunds Issued Per \$1 Collection                                                                                                                                                                                                |                       |
| 24             | Individual Income Tax Gross Collections by Type of Payment                                                                                                                                                                                             |                       |
| 24.1           | Individual Income Tax Gross Collections by Type of Payment                                                                                                                                                                                             |                       |
| 24.2           | Individual Income Tax Gross Collections Components: Growth Trends                                                                                                                                                                                      |                       |
| 25, 25.1       | North Carolina Individual Income Tax Net Collections as a Percent of North Carolina Personal Income                                                                                                                                                    |                       |
| 26             | Statistics of Special Programs                                                                                                                                                                                                                         |                       |
| 27             | General Sales Tax Rates and Net Collections and Individual Income Tax Net Collections and Personal Income                                                                                                                                              |                       |
|                | and Personal Consumption Expenditures for Those States Levying a General Sales Tax                                                                                                                                                                     |                       |
| 28             | State Sales and Use Tax Collections                                                                                                                                                                                                                    | [Article 5.]          |
| 28.0           | State Sales and Use Tax Collections as a Percentage of General Fund Tax Revenue                                                                                                                                                                        |                       |
| 28.1           | Growth Patterns: State Sales and Use Tax Collections and Refunds                                                                                                                                                                                       |                       |
| 28.2           | State Sales and Use Tax Refunds Issued Per \$1 Collection                                                                                                                                                                                              |                       |
| 28.3           | State Sales and Use Tax Collections: General Fund Portion as % of Gross Collections                                                                                                                                                                    |                       |
| 28.4           | State Sales and Use Tax Gross Collections and Highway Use Tax 3% Retail Sales and 3% Long-term Lease Collections                                                                                                                                       |                       |
| 29, 29.1       | State Per Capita Sales and Use Tax Gross Collectons, Per Capita Motor Fuels Tax Gross Collections,                                                                                                                                                     |                       |
|                | Per Capita Individual Income Tax Gross Collections, and State Per Capita Personal Income                                                                                                                                                               |                       |
| 30             | State Sales and Use Tax Gross Collections Generated from the General State Rate Per One Cent (1¢) of Tax                                                                                                                                               |                       |
| 30.1           | State Sales and Use Tax Gross Collections Generated from the General State Rate Per 1¢ of Tax                                                                                                                                                          |                       |
| 30.2           | State Sales and Use Tax Gross Collections Generated from the General State Rate Per Lé of Tax % Change                                                                                                                                                 |                       |
| 31, 31.1       | State Per Capita Tax Gross Collections: Ratio of Individual Income Tax to Sales and Use Tax                                                                                                                                                            |                       |
| 32             | State Sales and Use Tax: Gross Collections by Business Groups and Units                                                                                                                                                                                |                       |
| 32.1           | State Sales and Use Tax Gross Collections by Business Classification for Fiscal Year 2004-2005                                                                                                                                                         |                       |
| 32.2           | State Sales and Use Tax Gross Collections by Business Classification for Fiscal Year 2018-2019                                                                                                                                                         |                       |
| 33             | Sales and Use Tax Refunds by Type of Tax Refunded by Type of Claimant                                                                                                                                                                                  |                       |
| 34             | Sales and Use Tax Governmental Refunds by Type of Governmental Claimant                                                                                                                                                                                |                       |
| 35A            | Sales and Use Tax Refunds Issued to Nonprofit Entity Claimants by Size of Annual Refund by Fiscal Year                                                                                                                                                 |                       |
| 35A.1          | Annual Sales and Use Tax Refunds Issued to Nonprofit Entities by Size of Refund by Fiscal Year                                                                                                                                                         |                       |
| 35A.2          | Number of Sales and Use Tax Nonprofit Refund Claimants by Size of Annual Refund by Fiscal Year                                                                                                                                                         |                       |
| 35A.3<br>35B   | Annual Sales and Use Tax Refunds Issued to Nonprofit Entity Claimants by Size of Refund for Fiscal Year 2018-19  Sales and Use Tax Refunds Issued to Nonprofit Entity Claimants: Annual Refunds of \$100,001 or Marchy Type of Claimant by Fiscal Year |                       |
|                | Sales and Use Tax Refunds Issued to Nonprofit Entity Claimants: Annual Refunds of \$100,001 or More by Type of Claimant by Fiscal Year                                                                                                                 |                       |
| 35B.1<br>35B.2 | Annual Sales and Use Tax Refunds of \$100,001 or More Issued to Nonprofit Entity Claimants by Type of Claimant by Fiscal Year Fifteen-Year Trend in Annual Sales and Use Tax Refunds of \$100,001 or More Issued to Nonprofit Entity Claimants         |                       |
| 36A            | State Sales and Use Tax: Gross Collections by County                                                                                                                                                                                                   |                       |
| 36A.1          | State Sales and Use Tax: Gross Collections by County State Sales and Use Tax Gross Collections: Six Highest Ranked Counties for 2004-05 and 2018-19                                                                                                    |                       |
| 36B            | State Sales and Use Tax: Year Over Year Percent Change in Gross Collections by County                                                                                                                                                                  |                       |
| COD            | onto onto and out that the feeth change in oross concerous by county                                                                                                                                                                                   |                       |
|                |                                                                                                                                                                                                                                                        |                       |