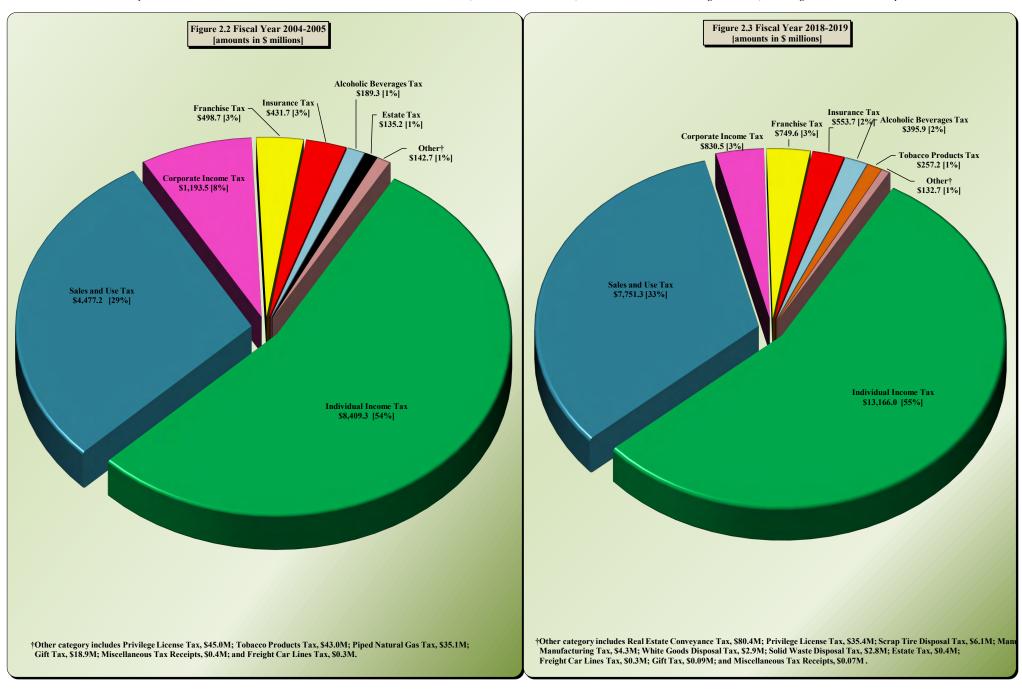

### TABLE of CONTENTS TABLES and FIGURES

|               | TABLES and FIGURES                                                                                                   |                       |
|---------------|----------------------------------------------------------------------------------------------------------------------|-----------------------|
| Table/        |                                                                                                                      |                       |
| <u>Figure</u> | <u>Title</u>                                                                                                         |                       |
|               | PART I. TAXES AND NORTH CAROLINA GROSS DOMESTIC PRODUCT                                                              |                       |
| 1             | State Improved Tayes on a Developtors of North Carolina CDD                                                          |                       |
| 1<br>1.1      | State Imposed Taxes as a Percentage of North Carolina GDP                                                            |                       |
| 1.1           | North Carolina GDP Compared to State Tax Revenue State Imposed Taxes as a Percentage of NC GDP                       |                       |
| 1.2           | •                                                                                                                    |                       |
|               | PART II . SUMMARY OF STATE GENERAL FUND REVENUE COLLECTIONS                                                          |                       |
| 2.0           | State General Fund Revenues: Tax and Non-Tax                                                                         |                       |
| 2.1           | Fifteen-Year Trend in North Carolina General Fund Tax Revenues by Major Sources                                      |                       |
| 2.2           | General Fund Tax Revenues by Source as a Percentage of Total General Fund Tax Revenue: Fiscal Year 2004-2005         |                       |
| 2.3           | General Fund Tax Revenues by Source as a Percentage of Total General Fund Tax Revenue: Fiscal Year 2018-2019         |                       |
| 2             | State General Fund: Tax Revenues by Source                                                                           |                       |
| 3.1           | General Fund Non-Tax Revenues by Source as a Percentage of Total General Fund Non-Tax Revenue: Fiscal Year 2004-2005 |                       |
| 3.2           | General Fund Non-Tax Revenues by Source as a Percentage of Total General Fund Non-Tax Revenue: Fiscal Year 2018-2019 |                       |
| 3             | State General Fund: Non-Tax Revenues and Transfers by Source                                                         |                       |
|               | PART III . STATE TAX COLLECTIONS BY STATUTORY ARTICLE OF TAX                                                         |                       |
| 4             | State Government Tax Collections in the United States by Type of Tax by State                                        |                       |
| 5             | Estate Tax Collections                                                                                               | [Article 1A.]         |
| 5.1           | Estate Tax and Inheritance Tax Net Collections to General Fund                                                       |                       |
| 5.2           | Estate Tax and Inheritance Tax Collections as a Percent of General Fund Tax Revenue                                  |                       |
| 6             | Privilege Tax Collections                                                                                            | [Article 2.]          |
| 6.1           | Privilege Tax Net Collections                                                                                        |                       |
| 7             | Cigarette and Other Tobacco Products Tax Collections in the United States by State                                   |                       |
| 8             | Tobacco Products Tax Collections                                                                                     | [Article 2A.]         |
| 8.1           | Tobacco Products Tax Net Collections by Type                                                                         |                       |
| 8.2           | Tobacco Products Tax Net Collections by Type % Change                                                                |                       |
| 9             | Per Capita Tax-Paid Cigarette Sales                                                                                  |                       |
| 9.1           | Per Capita Tax-Paid Cigarette Sales (National and North Carolina)                                                    |                       |
| 10            | Alcoholic Beverages Tax Rates and Net Collections and Personal Income by State                                       | IA 2 1 201            |
| 11<br>11.1    | Alcoholic Beverage Tax Collections                                                                                   | [Article 2C.]         |
| 12.1          | Alcoholic Beverage Tax Net Collections Alcoholic Beverage Tax Net Collections by Type                                |                       |
| 12.1          | Alcoholic Beverage Tax Net Collections by Type                                                                       |                       |
| 13            | Collections of Fortified and Unfortified Wine Excise Taxes                                                           |                       |
| 13.1          | Wine Excise Tax Collections by Type                                                                                  |                       |
| 13.2          | Wine Excise Tax Collections by Type % Change                                                                         |                       |
| 14            | Collections of Beer [Malt Beverage] and Spirituous Liquor Excise Taxes and Liquor [Mixed Beverages] Surcharge        |                       |
| 14.1          | Beer [Malt Beverage], Spirituous Liquor, and Liquor [Mixed Beverages] Surcharge Tax Collections                      |                       |
| 15            | Unauthorized Substance Taxes Collections                                                                             | [Article 2D.]         |
| 15.1          | Unauthorized Substance Taxes: Unencumbered Proceeds                                                                  |                       |
| 16            | Franchise Tax Collections                                                                                            | [Article 3.]          |
| 16.1          | Franchise Tax Net Collections                                                                                        |                       |
| 17            | State Sales and Use Tax: Electricity, Piped Natural Gas, Telecommunications, and Video Programming                   |                       |
|               | Services Net Collections and Distributable Proceeds for 2018-2019                                                    | [Article 5.]          |
| 17.1          | State Sales and Use Tax Net Collections: Electricity, Piped Natural Gas, Telecommunications Service, and             |                       |
| 10            | Video Programming Service [Direct-to-Home Satellite and Cable]                                                       | 10 1131 1 27 131      |
| 18            | Primary Forest Products Tax Net Collections                                                                          | [§ 113A, Article 12.] |
| 18.1<br>18.2  | Primary Forest Products Tax Net Collections Primary Forest Products Tax % Change                                     |                       |
| 19.2          | Primary Forest Products Tax: Amount of Quarterly Tax Due According to Type of Forest Product                         |                       |
| 1)            | Trimmer, 1 view 110 date 5 1at. Amount of Quarterly 1at Due According to Type of Porest 110 date                     |                       |