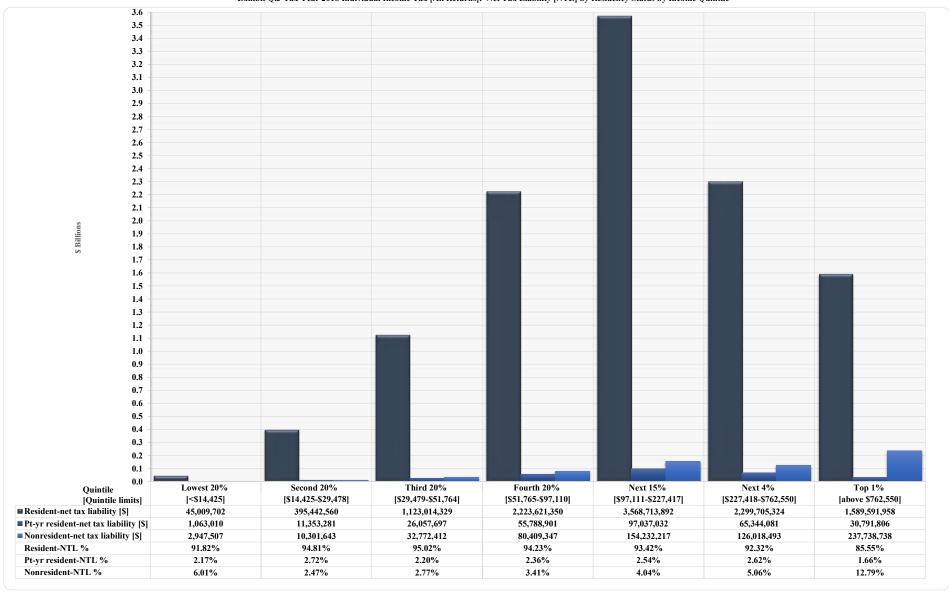

## HISTORICAL INDIVIDUAL INCOME TAX STATISTICS: TAX YEARS 2005-2018 TAX YEAR 2018 INDIVIDUAL INCOME TAX STATISTICS

**Characteristics of Filers** 

| Table/        |                                                                                                                                                                                                     |
|---------------|-----------------------------------------------------------------------------------------------------------------------------------------------------------------------------------------------------|
| Exhibit/      |                                                                                                                                                                                                     |
| <u>Figure</u> | <u>Title</u>                                                                                                                                                                                        |
| 00            | Historical: Number of D-400 Returns Filed and Number of Taxpayers [Filers] by Filing Status by Residency Status by Tax Year                                                                         |
| 01            | Historical: Number of D-400 Returns Filed by Residency Status [All Returns: Tax Years 2005-2018]                                                                                                    |
| 01.1          | Historical: Number of D-400 Returns Filed by Residency Status                                                                                                                                       |
| 01.2          | Historical: Number of D-400 Returns Filed by Tax Year [Taxable and Nontaxable] [All Returns: Tax Years 2005-2018]                                                                                   |
| 01.3          | Historical: D-400 Taxable and \$0 Tax Liability Return Percentages by Residency Status for Tax Years 2005-2018                                                                                      |
| 01.4          | Historical: D-400 Taxable and \$0 Tax Liability Return Percentages by Residency Status for Tax Years 2005-2018                                                                                      |
| 01A           | Historical: Number of D-400 Returns Filed by Filing Status [All Returns: Tax Years 2005-2018]                                                                                                       |
| 01A.1         | Historical: Number of D-400 Returns Filed by Filing Status for Tax Years 2005-2018                                                                                                                  |
| 02            | Historical: Number of D-400 Taxpayers [Filers] by Filing Status [All Returns: Tax Years 2005-2018]                                                                                                  |
| 02.1          | Historical: Number of D-400 Taxpayers [Filers] by Filing Status for Tax Years 2005-2018                                                                                                             |
| 02.2          | Historical: D-400 Taxpayers [Filers] Taxable and \$0 Tax Liability Return Percentages by Filing Status for Tax Years 2005-2018                                                                      |
| 02.3          | Historical: D-400 Taxpayers [Filers] Taxable and \$0 Tax Liability Return Percentages by Filing Status for Tax Years 2005-2018                                                                      |
| 03            | Historical: Total Federal Adjusted Gross Income by Residency Status [All Returns: Tax Years 2005-2018]                                                                                              |
| 03.1          | Historical: Total Federal Adjusted Gross Income by Residency Status for Tax Years 2005-2018                                                                                                         |
| 04            | Historical: Total Federal Adjusted Gross Income by Filing Status [All Returns: Tax Years 2005-2018]                                                                                                 |
| 04.1          | Historical: Total Federal Adjusted Gross Income by Filing Status for Tax Years 2005-2018                                                                                                            |
| 05            | Historical: NC Taxable Income by Residency Status [All Returns: Tax Years 2005-2018]                                                                                                                |
| 05.1          | Historical: NC Taxable Income by Residency Status for Tax Years 2005-2018                                                                                                                           |
| 05A           | Historical: NC Taxable Income by Filing Status [All Returns: Tax Years 2005-2018]                                                                                                                   |
| 05A.1         | Historical: NC Taxable Income by Filing Status for Tax Years 2005-2018                                                                                                                              |
| 06            | Historical: NC Net Tax Liability by Residency Status [All Returns: 2005-2018]                                                                                                                       |
| 06.1          | Historical: NC Net Tax Liability by Residency Status for Tax Years 2005-2018                                                                                                                        |
| 06A           | Historical: NC Tax Liability by Filing Status [All Returns: Tax Years 2005-2018]                                                                                                                    |
| 06A.1         | Historical: NC Tax Liability by Filing Status for Tax Years 2005-2018                                                                                                                               |
| 07            | Historical: Effective Tax Rates Derived from FAGI and NCTI for Tax Years 2005-2018                                                                                                                  |
| 07A           | All Returns Filing Status, Residency Status: Tax Years 2005-2018                                                                                                                                    |
| 07B           | Resident Returns by Filing Status: Tax Years 2005-2018                                                                                                                                              |
| 07.1          | Historical: Effective Tax Rates [NCTI Basis] According to Residency Status                                                                                                                          |
| 07.2          | Historical: Effective Tax Rates [FAGI Basis] According to Residency Status                                                                                                                          |
| 07.3          | Historical: Effective Tax Rates for Single Filers                                                                                                                                                   |
| 07.4<br>07.5  | Historical: Effective Tax Rates for Married Filing Jointly Filers                                                                                                                                   |
| 07.6          | Historical: Effective Tax Rates for Head of Household Filers                                                                                                                                        |
| 07.0          | Historical: Effective Tax Rates for Surviving Spouse Filers Historical: Growth Patterns of NC Personal Income, FAGI, NC Taxable Income, and NC Net Tax Liability [All Returns: Tax Years 2005-2018] |
| 1.1           | Tax Year 2018 Returns and Net Tax Liability by FAGI Level [All Returns]                                                                                                                             |
| QA            | Tax Year 2018 Individual Income Tax: Income and Tax Liability by FAGI Quintiles [All Returns]                                                                                                       |
| QB            | Tax Year 2018 Individual Income Tax: Income and Tax Liability by FAGI Quintiles [Resident Returns]                                                                                                  |
| Q.1           | Tax Year 2018 Individual Income Tax [All Returns]: Shares of Income and Net Tax Liability by Income Quintile                                                                                        |
| Q.2           | Tax Year 2018 Individual Income Tax [All Returns]: Count of D-400 Returns by Residency Status by Income Quintile                                                                                    |
| Q.3           | Tax Year 2018 Individual Income Tax [All Returns]: Net Tax Liability by Residency Status by Income Quintile                                                                                         |
| Q.4           | Tax Year 2018 Individual Income Tax [All Returns]: Count of D-400 Returns by Filing Status by Income Quintile                                                                                       |
| Q.5           | Tax Year 2018 Individual Income Tax [All Returns]: Net Tax Liability by Filing Status by Income Quintile                                                                                            |
| Q.6           | Tax Year 2018 Individual Income Tax [Resident Returns]: Shares of Income and Net Tax Liability by Income Quintile                                                                                   |
|               |                                                                                                                                                                                                     |