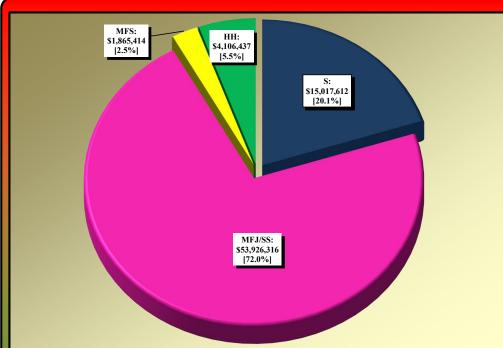

(Continued)

| Table/         | (Commett)                                                                                                                                                                                           |
|----------------|-----------------------------------------------------------------------------------------------------------------------------------------------------------------------------------------------------|
| Exhibit/       |                                                                                                                                                                                                     |
| Figure         | Title                                                                                                                                                                                               |
|                | _                                                                                                                                                                                                   |
| A              | Tax Year 2018 Individual Income Tax: Distribution of Number of Returns Filed and Net Tax Liability by Filing Status and by Residency Status by Income Level                                         |
| A.1            | Tax Year 2018: Number of Returns Filed by Filing Status                                                                                                                                             |
| A.2            | Tax Year 2018: Net Tax Liability by Filing Status                                                                                                                                                   |
| A.3            | Tax Year 2018: Number of Returns Filed by Residency Status                                                                                                                                          |
| A.4            | Tax Year 2018: Net Tax Liability by Residency Status                                                                                                                                                |
| A.1a           | Tax Year 2018: Number of Returns Filed by Filing Status-Detail                                                                                                                                      |
| A.1b           | Tax Year 2018: Number of Taxpayers [Filers] by Filing Status                                                                                                                                        |
| A.5            | Tax Year 2018 All Taxable Returns: Average Per Return Net Tax Liability by Residency Status by FAGI Level                                                                                           |
| A5.1           | Tax Year 2018 NC Resident Returns: Average Per Return Net Tax Liability for Standard Deduction and Itemized Deduction Returns Filed by FAGI Level                                                   |
| A5.2           | Tax Year 2018 NC Resident Taxable Returns: Average Per Return Net Tax Liability for Standard Deduction and Itemized Deduction Returns Filed by FAGI Level                                           |
| A5.3           | Tax Year 2018 All Returns: Consumer Use Tax Reported on D-400 Returns by Deduction Type by FAGI Level                                                                                               |
| A6             | Tax Year 2018 All Returns: Distribution of Net Tax Liability for Standard Deduction and Itemized Deduction Returns by FAGI Level                                                                    |
| A7             | Tax Year 2018 All Returns: Distribution of Number of Taxable and Nontaxable Returns Filed by FAGI Level                                                                                             |
| A8             | Tax Year 2018 All Returns: Distribution of Number of Standard Deduction and Itemized Deduction Returns Filed by FAGI Level                                                                          |
| A9.1           | Tax Year 2018 All Returns: Average Per Return Net Tax Liability for Standard Deduction and Itemized Deduction Returns Filed by FAGI Level                                                           |
| A9.2           | Tax Year 2018 All Taxable Returns: Average Per Return Net Tax Liability for Standard Deduction and Itemized Deduction Returns Filed by FAGI Level                                                   |
| A10<br>A11     | Tax Year 2018 All Returns: Effective Tax Rate Derived from Federal AGI                                                                                                                              |
| A11<br>A12.1   | Tax Year 2018 Resident Returns: Effective Tax Rate Derived from Federal AGI                                                                                                                         |
| A12.1<br>A12.2 | Tax Year 2018 All Returns: Effective Tax Rate Derived from Positive NC Taxable Income                                                                                                               |
| A12.2<br>A12.3 | Tax Year 2018 All Returns: Tax Credits as a % of Gross Tax Liability Tax Year 2018 All Returns by Residency Status: Effective Tax Rate Derived from Positive NC Taxable Income                      |
| A12.3<br>A12.4 | Tax Year 2018 All Returns by Residency Status: Enective rax Rate Derived from Fositive NC. Faxable income  Tax Year 2018 All Returns by Residency Status: Tax Credits as a % of Gross Tax Liability |
| A12.4          | Tax Year 2018 NC Resident Returns: Average Per Return Itemized Deduction Claimed by FAGI by Filing Status                                                                                           |
| A14            | Tax Year 2018 NC Resident Returns: Average Per Return Additions to FAGI Claimed by FAGI by Filing Status                                                                                            |
| A15            | Tax Year 2018 NC Resident Returns: Average Per Return Deductions to FAGI Claimed by FAGI by Filing Status                                                                                           |
| A16            | Tax Year 2018 All Returns: Average Per Return Additions to FAGI Claimed by FAGI by Filing Status                                                                                                    |
| A17            | Tax Year 2018 All Returns: Average Per Return Deductions to FAGI Claimed by FAGI by Filing Status                                                                                                   |
| A18            | Tax Year 2018 All Returns: Average Per Return Additions to FAGI Claimed by Addition Type by FAGI                                                                                                    |
| A19            | Tax Year 2018 All Returns: Average Per Return Deductions to FAGI Claimed for Select Deduction Types by FAGI                                                                                         |
| A20            | Tax Year 2018 All Returns: Average Per Return Bailey Settlement Benefit Claimed for Select Filing Statuses by FAGI                                                                                  |
| A21            | Tax Year 2018 All Returns: Average Per Return Itemized Deduction Claimed by FAGI by Residency Status                                                                                                |
| В              | Tax Year 2018 Individual Income Tax: Distribution of Number of Returns Filed and Net Tax Liability for Resident Returns by Filing Status by Income Level                                            |
| B.1            | Tax Year 2018: Distribution of Number of Returns Filed by Resident Taxpayers by Filing Status by FAGI Level                                                                                         |
| <b>B.2</b>     | Tax Year 2018: Distribution of Net Tax Liability for Resident Taxpayers by Filing Status by FAGI Level                                                                                              |
| 1              | Tax Year 2018 Individual Income Tax Calculation by Income Level [All Returns]                                                                                                                       |
| 1A             | Tax Year 2018 Individual Income Tax Calculation by Income Level by Deduction Type [All Returns: Standard Deduction]                                                                                 |
| 1B             | Tax Year 2018 Individual Income Tax Calculation by Income Level by Deduction Type [All Returns: Itemized Deductions]                                                                                |
| 2              | Tax Year 2018 Individual Income Tax Calculation by Income Level: Characteristics of Returns with \$0 Tax Liability [All Returns]                                                                    |
| 2A             | Tax Year 2018 Individual Income Tax Calculation by FAGI Income Level: Characteristics of Returns with \$0 Tax Liability By Deduction Type [Standard Deduction]                                      |
| 2B             | Tax Year 2018 Individual Income Tax Calculation by FAGI Income Level: Characteristics of Returns with \$0 Tax Liability By Deduction Type [Itemized Deductions]                                     |
| 2.1            | Tax Year 2018: Number of Returns with \$0 Tax Liability by Filing Status                                                                                                                            |
| 2.2            | Tax Year 2018: Gross Tax Liability (before tax credits) for \$0 Tax Liability Returns by Filing Status                                                                                              |
| 2.3            | Tax Year 2018: Number of Returns with \$0 Tax Liability by Residency Status                                                                                                                         |
| 2.4            | Tax Year 2018: Gross Tax Liability (before tax credits) for \$0 Tax Liability Returns by Residency Status                                                                                           |
| 3              | Tax Year 2018 Individual Income Tax Calculation by Income Level [Single]                                                                                                                            |
| 3A             | Tax Year 2018 Individual Income Tax Calculation by Income Level by Deduction Type [Single: Standard Deduction]                                                                                      |
| 3B             | Tax Year 2018 Individual Income Tax Calculation by Income Level by Deduction Type [Single: Itemized Deductions]                                                                                     |
|                |                                                                                                                                                                                                     |