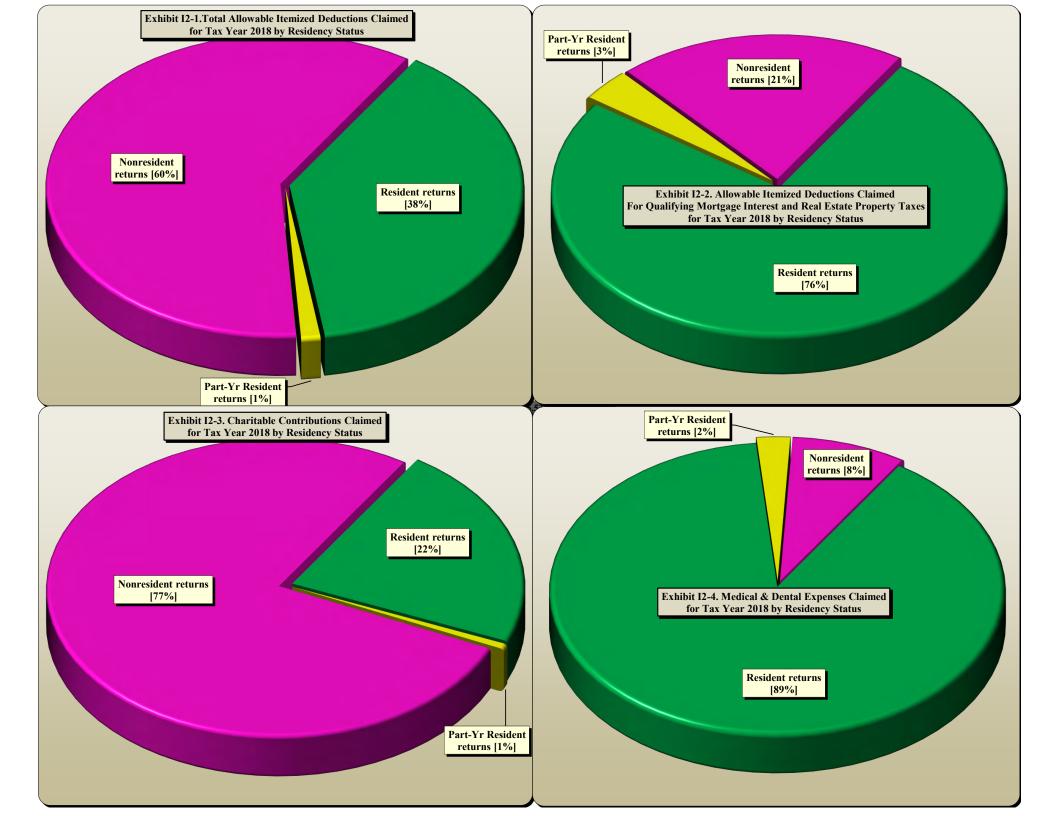

(Continued)

|               | (comment)                                                                                                                                                                                                                      |
|---------------|--------------------------------------------------------------------------------------------------------------------------------------------------------------------------------------------------------------------------------|
| Table/        |                                                                                                                                                                                                                                |
| Exhibit/      |                                                                                                                                                                                                                                |
| <u>Figure</u> | <u>Title</u>                                                                                                                                                                                                                   |
| 4             | Tax Year 2018 Individual Income Tax Calculation by Income Level [Married Filing Jointly/Surviving Spouse]                                                                                                                      |
| 4A            |                                                                                                                                                                                                                                |
|               | Tax Year 2018 Individual Income Tax Calculation by Income Level by Deduction Type [Married Filing Jointly/Surviving Spouse: Standard Deduction]                                                                                |
| 4B            | Tax Year 2018 Individual Income Tax Calculation by Income Level by Deduction Type [Married Filing Jointly/Surviving Spouse: Itemized Deductions]                                                                               |
| 5             | Tax Year 2018 Individual Income Tax Calculation by Income Level [Married Filing Separately]                                                                                                                                    |
| 5A            | Tax Year 2018 Individual Income Tax Calculation by Income Level by Deduction Type [Married Filing Separately: Standard Deduction]                                                                                              |
| 5B            | Tax Year 2018 Individual Income Tax Calculation by Income Level by Deduction Type [Married Filing Separately: Itemized Deductions]                                                                                             |
| 6             | Tax Year 2018 Individual Income Tax Calculation by Income Level [Head of Household]                                                                                                                                            |
| 6A            | Tax Year 2018 Individual Income Tax Calculation by Income Level by Deduction Type [Head of Household: Standard Deduction]                                                                                                      |
| 6B            | Tax Year 2018 Individual Income Tax Calculation by Income Level by Deduction Type [Head of Household: Itemized Deductions]                                                                                                     |
| 7             | Tax Year 2018 Individual Income Tax Calculation by Income Level [Resident Returns]                                                                                                                                             |
| 7.1           | Tax Year 2018 Returns and Net Tax Liability by FAGI Level [Resident Returns]                                                                                                                                                   |
| 7A            | Tax Year 2018 Individual Income Tax Calculation by Income Level by Deduction Type [Resident Returns: Standard Deduction]                                                                                                       |
| 7B            | Tax Year 2018 Individual Income Tax Calculation by Income Level by Deduction Type [Resident Returns: Itemized Deductions]                                                                                                      |
| 8             | Tax Year 2018 Individual Income Tax Calculation by Income Level [Resident Returns: Single]                                                                                                                                     |
| 8A            | Tax Year 2018 Individual Income Tax Calculation by Income Level by Deduction Type [Resident Returns: Single-Standard Deduction]                                                                                                |
| 8B            | Tax Year 2018 Individual Income Tax Calculation by Income Level by Deduction Type [Resident Returns: Single-Itemized Deductions]                                                                                               |
| 9             | Tax Year 2018 Individual Income Tax Calculation by Income Level [Resident Returns: Married Filing Jointly/Surviving Spouse]                                                                                                    |
| 9A            | Tax Year 2018 Individual Income Tax Calculation by Income Level by Deduction Type [Resident Returns: Married Filing Jointly/Surviving Spouse-Standard Deduction]                                                               |
| 9B            | Tax Year 2018 Individual Income Tax Calculation by Income Level by Deduction Type [Resident Returns: Married Filing Jointly/Surviving Spouse-Itemized Deductions]                                                              |
| 10            | Tax Year 2018 Individual Income Tax Calculation by Income Level [Resident Returns: Married Filing Separately]                                                                                                                  |
| 10A           | Tax Year 2018 Individual Income Tax Calculation by Income Level by Deduction Type [Resident Returns: Married Filing Separately-Standard Deduction]                                                                             |
| 10B           | Tax Year 2018 Individual Income Tax Calculation by Income Level by Deduction Type [Resident Returns: Married Filing Separately-Itemized Deductions]                                                                            |
| 11            | Tax Year 2018 Individual Income Tax Calculation by Income Level [Resident Returns: Head of Household]                                                                                                                          |
| 11A           | Tax Year 2018 Individual Income Tax Calculation by Income Level by Deduction Type [Resident Returns: Head of Household-Standard Deduction]                                                                                     |
| 11B           | Tax Year 2018 Individual Income Tax Calculation by Income Level by Deduction Type [Resident Returns: Head of Household-Itemized Deductions]                                                                                    |
| 12            | Tax Year 2018 Individual Income Tax Calculation by Income Level [Part-Year Resident Returns]                                                                                                                                   |
| 13            | Tax Year 2018 Individual Income Tax Calculation by Income Level [Nonresident Returns]                                                                                                                                          |
| 14A           | Tax Year 2018 Individual Income Tax: Child Deduction Claimed by Filing Status by FAGI Level by Allowable Deductions                                                                                                            |
| 14B           | Tax Year 2018 Individual Income Tax: Distribution of Child Deduction Claimed by Filing Status by FAGI Level                                                                                                                    |
| 14.1          | Tax Year 2018 Individual Income Tax: Child Deduction Claimed by Filing Status by FAGI Level                                                                                                                                    |
| C1            | Tax Year 2018 Individual Income Tax Calculation by County                                                                                                                                                                      |
| C2            | Tax Year 2018 Individual Income Tax: Distribution of Number of Returns Filed and Net Tax Liability by FAGI Level by County                                                                                                     |
| C3            | Individual Income Tax: Distribution of Number of Returns Filed by Filing Status by County for Tax Years 2018 and 2017                                                                                                          |
| C4            | Individual Income Tax: Distribution of Net Tax Liability by Filing Status by County for Tax Years 2018 and 2017                                                                                                                |
| C5            | Tax Year 2018 Individual Income Tax: NC Itemized Deductions and Child Deduction Claimed by County                                                                                                                              |
| D             | Combined Bracket Summary: Number of Returns Filed and Net Tax Liability by FAGI Level by NCTI Level for Tax Years 2018 and 2017                                                                                                |
| E             | Tax Year 2018 Tax Credits Claimed on Individual Income Tax Returns                                                                                                                                                             |
| F1            | Tax Year 2018 All Returns: Distribution of Number of Returns Filed by Final Payment Status by FAGI Level                                                                                                                       |
| F2            | Tax Year 2018 Resident Returns: Distribution of Number of Returns Filed by Final Payment Status by FAGI Level                                                                                                                  |
| I             | Tax Year 2018 Itemized Deductions Claimed on Individual Income Tax Returns by FAGI Level                                                                                                                                       |
| I.1           | Total NC Itemized Deductions Claimed for Tax Year 2018                                                                                                                                                                         |
| I.2           | Allowable NC Itemized Deductions Claimed for Tax Year 2018                                                                                                                                                                     |
| I1            | Tax Year 2018 Individual Income Tax: NC Itemized Deductions Claimed on Form D-400 Schedule S by Deduction Type by Filing Status by FAGI Level                                                                                  |
| 12            | Tax Year 2018 Individual Income Tax: NC Itemized Deductions Claimed on Form D-400 Schedule S by Deduction Type by Fining Status by FAGI Level                                                                                  |
| 12<br>12A     | Tax Year 2018 Repayment of Claim of Right Income                                                                                                                                                                               |
| 12-A<br>12-1  | • • •                                                                                                                                                                                                                          |
| I2-1<br>I2-2  | Total Allowable Itemized Deductions Claimed for Tax Year 2018 by Residency Status  Allowable Itemized Deductions Claimed for Qualifying Mortrage Interest and Peal Fetate Proporty Taxes for Tax Year 2018 by Pecidency Status |
| I2-2<br>I2-3  | Allowable Itemized Deductions Claimed for Qualifying Mortgage Interest and Real Estate Property Taxes for Tax Year 2018 by Residency Status  Charitable Contributions Claimed for Tax Year 2018 by Posidency Status            |
| 12-3<br>12-4  | Charitable Contributions Claimed for Tax Year 2018 by Residency Status                                                                                                                                                         |
| 12-4          | Medical and Dental Expenses Claimed for Tax Year 2018 by Residency Status                                                                                                                                                      |