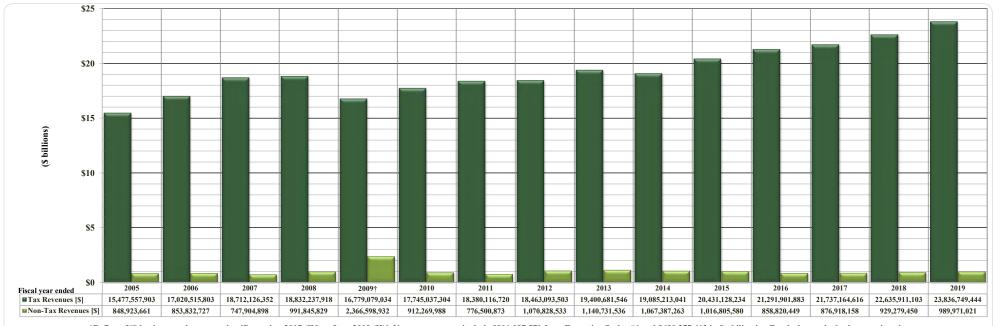

xes, piped natural gas excise tax, utility sales taxes (electricity, gas, telecommunications, and video programming), disposal taxes (white goods, scrap tire, and solid waste), and alcoholic beverages taxes; certain reimbursements to local governments; and transfers to special funds. [Refer to Table 2. State General Fund: Tax Revenues By Source for details.]

Non-Tax Revenues-Amounts credited to the General Fund include earnings, fees, receipts, and transfers: income from treasurer's investments; judicial department receipts; Secretary of State fees; insurance department receipts; disproportionate share payments; Master Settlement Agreement Funds; and various statutory intrastate fund transfers. [Refer to Table 3. State General Fund: Non-Tax Revenues And Transfers By Source for details.]



†Reflects US business cycle contraction [December 2007 (IV) to June 2009 (II)]. Non-tax revenues include \$801,987,570 from Executive Order #6 and \$680,377,613 in Stabilization Funds due to the budgetary situation.



†Reflects US business cycle contraction [December 2007 (IV) to June 2009 (II)].



### GENERAL FUND TAX REVENUES BY SOURCE AS A PERCENTAGE OF TOTAL GENERAL FUND TAX REVENUE COMPARISON: FISCAL YEARS 2004-2005 and 2018-2019

[Charts reflect tax revenues credited to the General Fund after deduction of refunds; local shares of state taxes; certain reimbursements to local governments; and intergovernmental transfers.]



TABLE 2. STATE GENERAL FUND: TAX REVENUES BY SOURCE

|