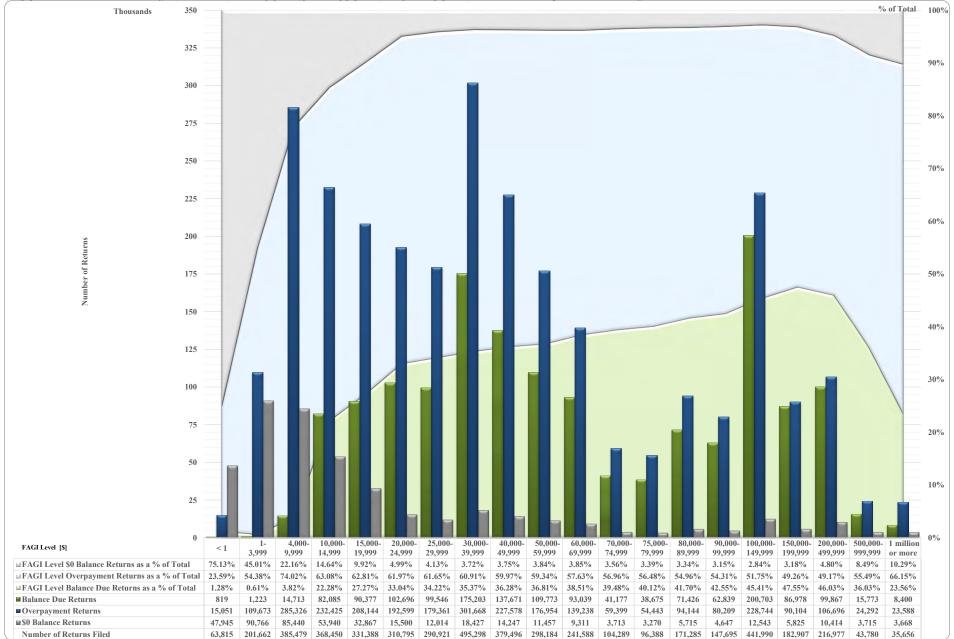

(Continued)

| Table/         | (Commett)                                                                                                                                                                                           |
|----------------|-----------------------------------------------------------------------------------------------------------------------------------------------------------------------------------------------------|
| Exhibit/       |                                                                                                                                                                                                     |
| Figure         | Title                                                                                                                                                                                               |
|                | _                                                                                                                                                                                                   |
| A              | Tax Year 2018 Individual Income Tax: Distribution of Number of Returns Filed and Net Tax Liability by Filing Status and by Residency Status by Income Level                                         |
| A.1            | Tax Year 2018: Number of Returns Filed by Filing Status                                                                                                                                             |
| A.2            | Tax Year 2018: Net Tax Liability by Filing Status                                                                                                                                                   |
| A.3            | Tax Year 2018: Number of Returns Filed by Residency Status                                                                                                                                          |
| A.4            | Tax Year 2018: Net Tax Liability by Residency Status                                                                                                                                                |
| A.1a           | Tax Year 2018: Number of Returns Filed by Filing Status-Detail                                                                                                                                      |
| A.1b           | Tax Year 2018: Number of Taxpayers [Filers] by Filing Status                                                                                                                                        |
| A.5            | Tax Year 2018 All Taxable Returns: Average Per Return Net Tax Liability by Residency Status by FAGI Level                                                                                           |
| A5.1           | Tax Year 2018 NC Resident Returns: Average Per Return Net Tax Liability for Standard Deduction and Itemized Deduction Returns Filed by FAGI Level                                                   |
| A5.2           | Tax Year 2018 NC Resident Taxable Returns: Average Per Return Net Tax Liability for Standard Deduction and Itemized Deduction Returns Filed by FAGI Level                                           |
| A5.3           | Tax Year 2018 All Returns: Consumer Use Tax Reported on D-400 Returns by Deduction Type by FAGI Level                                                                                               |
| A6             | Tax Year 2018 All Returns: Distribution of Net Tax Liability for Standard Deduction and Itemized Deduction Returns by FAGI Level                                                                    |
| A7             | Tax Year 2018 All Returns: Distribution of Number of Taxable and Nontaxable Returns Filed by FAGI Level                                                                                             |
| A8             | Tax Year 2018 All Returns: Distribution of Number of Standard Deduction and Itemized Deduction Returns Filed by FAGI Level                                                                          |
| A9.1           | Tax Year 2018 All Returns: Average Per Return Net Tax Liability for Standard Deduction and Itemized Deduction Returns Filed by FAGI Level                                                           |
| A9.2           | Tax Year 2018 All Taxable Returns: Average Per Return Net Tax Liability for Standard Deduction and Itemized Deduction Returns Filed by FAGI Level                                                   |
| A10<br>A11     | Tax Year 2018 All Returns: Effective Tax Rate Derived from Federal AGI                                                                                                                              |
| A11<br>A12.1   | Tax Year 2018 Resident Returns: Effective Tax Rate Derived from Federal AGI                                                                                                                         |
| A12.1<br>A12.2 | Tax Year 2018 All Returns: Effective Tax Rate Derived from Positive NC Taxable Income                                                                                                               |
| A12.2<br>A12.3 | Tax Year 2018 All Returns: Tax Credits as a % of Gross Tax Liability Tax Year 2018 All Returns by Residency Status: Effective Tax Rate Derived from Positive NC Taxable Income                      |
| A12.3<br>A12.4 | Tax Year 2018 All Returns by Residency Status: Enective rax Rate Derived from Fositive NC. Faxable income  Tax Year 2018 All Returns by Residency Status: Tax Credits as a % of Gross Tax Liability |
| A12.4          | Tax Year 2018 NC Resident Returns: Average Per Return Itemized Deduction Claimed by FAGI by Filing Status                                                                                           |
| A14            | Tax Year 2018 NC Resident Returns: Average Per Return Additions to FAGI Claimed by FAGI by Filing Status                                                                                            |
| A15            | Tax Year 2018 NC Resident Returns: Average Per Return Deductions to FAGI Claimed by FAGI by Filing Status                                                                                           |
| A16            | Tax Year 2018 All Returns: Average Per Return Additions to FAGI Claimed by FAGI by Filing Status                                                                                                    |
| A17            | Tax Year 2018 All Returns: Average Per Return Deductions to FAGI Claimed by FAGI by Filing Status                                                                                                   |
| A18            | Tax Year 2018 All Returns: Average Per Return Additions to FAGI Claimed by Addition Type by FAGI                                                                                                    |
| A19            | Tax Year 2018 All Returns: Average Per Return Deductions to FAGI Claimed for Select Deduction Types by FAGI                                                                                         |
| A20            | Tax Year 2018 All Returns: Average Per Return Bailey Settlement Benefit Claimed for Select Filing Statuses by FAGI                                                                                  |
| A21            | Tax Year 2018 All Returns: Average Per Return Itemized Deduction Claimed by FAGI by Residency Status                                                                                                |
| В              | Tax Year 2018 Individual Income Tax: Distribution of Number of Returns Filed and Net Tax Liability for Resident Returns by Filing Status by Income Level                                            |
| B.1            | Tax Year 2018: Distribution of Number of Returns Filed by Resident Taxpayers by Filing Status by FAGI Level                                                                                         |
| <b>B.2</b>     | Tax Year 2018: Distribution of Net Tax Liability for Resident Taxpayers by Filing Status by FAGI Level                                                                                              |
| 1              | Tax Year 2018 Individual Income Tax Calculation by Income Level [All Returns]                                                                                                                       |
| 1A             | Tax Year 2018 Individual Income Tax Calculation by Income Level by Deduction Type [All Returns: Standard Deduction]                                                                                 |
| 1B             | Tax Year 2018 Individual Income Tax Calculation by Income Level by Deduction Type [All Returns: Itemized Deductions]                                                                                |
| 2              | Tax Year 2018 Individual Income Tax Calculation by Income Level: Characteristics of Returns with \$0 Tax Liability [All Returns]                                                                    |
| 2A             | Tax Year 2018 Individual Income Tax Calculation by FAGI Income Level: Characteristics of Returns with \$0 Tax Liability By Deduction Type [Standard Deduction]                                      |
| 2B             | Tax Year 2018 Individual Income Tax Calculation by FAGI Income Level: Characteristics of Returns with \$0 Tax Liability By Deduction Type [Itemized Deductions]                                     |
| 2.1            | Tax Year 2018: Number of Returns with \$0 Tax Liability by Filing Status                                                                                                                            |
| 2.2            | Tax Year 2018: Gross Tax Liability (before tax credits) for \$0 Tax Liability Returns by Filing Status                                                                                              |
| 2.3            | Tax Year 2018: Number of Returns with \$0 Tax Liability by Residency Status                                                                                                                         |
| 2.4            | Tax Year 2018: Gross Tax Liability (before tax credits) for \$0 Tax Liability Returns by Residency Status                                                                                           |
| 3              | Tax Year 2018 Individual Income Tax Calculation by Income Level [Single]                                                                                                                            |
| 3A             | Tax Year 2018 Individual Income Tax Calculation by Income Level by Deduction Type [Single: Standard Deduction]                                                                                      |
| 3B             | Tax Year 2018 Individual Income Tax Calculation by Income Level by Deduction Type [Single: Itemized Deductions]                                                                                     |
|                |                                                                                                                                                                                                     |