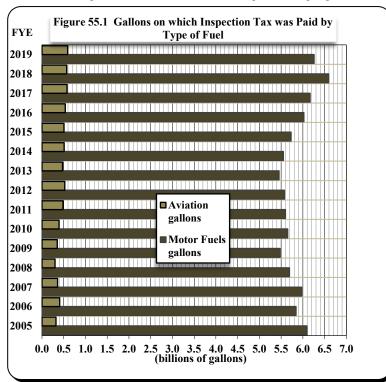

(Continued)

|               | (Continued)                                                                                  |                                      |
|---------------|----------------------------------------------------------------------------------------------|--------------------------------------|
| Table/        |                                                                                              |                                      |
| <u>Figure</u> | <u>Title</u>                                                                                 |                                      |
| 37A           | State Sales and Use Tax: Retail Taxable Sales by County                                      |                                      |
| 37A.1         | Retail Taxable Sales in North Carolina 2004-05 Through 2018-19                               |                                      |
| 37A.2         | Retail Taxable Sales in North Carolina: % Change from Preceding Year                         |                                      |
| 37B           | State Sales and Use Tax: Year Over Year Percent Change in Retail Taxable Sales by County     |                                      |
| 38            | A County Comparison of State Sales and Use Tax Gross Collections for 2004-2005 and 2018-2019 |                                      |
|               | [Rank, Contribution Percentage, and Overall Growth]                                          |                                      |
| 39            | A County Comparison of State Retail Taxable Sales for 2004-2005 and 2018-2019                |                                      |
|               | [Rank, Contribution Percentage, and Overall Growth]                                          |                                      |
| 40            | North Carolina Highway Use Tax Net Collections                                               | [Article 5A.]                        |
| 40.1          | Tax Collections Generated from Motor Vehicle Sales and Leases                                | ,                                    |
| 40.2          | Motor Vehicle Sales and Leases: Growth Trends                                                |                                      |
| 41            | Scrap Tire Disposal Tax Collections                                                          | [Article 5B.]                        |
| 41.1          | Scrap Tire Disposal Tax Net Collections and County Shares                                    |                                      |
| 42            | White Goods Disposal Tax Collections                                                         | [Article 5C.]                        |
| 42.1          | White Goods Disposal Tax Net Collections and County Shares                                   |                                      |
| 43            | Dry-Cleaning Solvent Tax Collections                                                         | [Article 5D.]                        |
| 44            | Piped Natural Gas Excise Tax Collections [table retained for historical reference]           | [Article 5E.]                        |
| 45            | Certain Machinery and Equipment Tax Collections                                              | [Article 5F.]                        |
| 46            | Solid Waste Disposal Tax Collections                                                         | [Article 5G.]                        |
| 46.1          | Solid Waste Disposal Tax: Collections, Distributions, and Transfers                          |                                      |
| 46A           | 911 Service Charge for Prepaid Wireless Telecommunications Service                           | § 105[Article 5H.]                   |
| 46B           | Job Development Investment Grant Fees                                                        | § 143B[Article 10.]                  |
| 47            | Gift Tax Collections                                                                         | [Article 6.]                         |
| 47.1          | Gift Tax Gross Collections                                                                   |                                      |
| 48            | Freight Car Lines Tax Collections                                                            | [Article 8A.]                        |
| 48.1          | Freight Car Lines Tax Net Collections to General Fund                                        |                                      |
| 48.2          | Freight Car Lines Tax Net Collections to General Fund % Change                               |                                      |
| 49            | Taxes Upon Insurance Companies Collections                                                   | § 58[Article 6.]; § 105[Article 8B.] |
| 49.1          | Insurance Tax Collections Contributed to General Fund                                        |                                      |
| 49.2          | Insurance Tax Collections Contributed to General Fund % Change                               |                                      |
| 50            | Taxes Upon Insurance Companies Net Collections by Company Type                               |                                      |
| 51            | Excise [Stamp] Tax On Conveyances                                                            | [Article 8E.]                        |
| 51.1          | Excise [Stamp] Tax On Conveyances Net Collections                                            |                                      |
| 51.2          | Excise [Stamp] Tax On Conveyances Net Collections % Change                                   |                                      |
| 52            | Motor Fuel Excise Tax Rates and Net Collections by State                                     |                                      |
| 53            | Motor Fuels Tax Collections                                                                  |                                      |
| 53.1          | Motor Fuels Tax Gross Collections                                                            | [Subchapter V.]                      |
| 53.2          | Gallons of Fuel on which Tax was Collected                                                   |                                      |
| 53.3          | Growth Patterns of Motor Fuels Tax Gross Collections                                         |                                      |
| 54            | Gallons of Fuel Sold In North Carolina: Taxable and Non-Taxable                              |                                      |
| 54.1          | Gallons of Fuel Sold in North Carolina by Type                                               |                                      |
| 54.2          | Gallons of Fuel Sold in North Carolina: Growth Trends [FYs 2005-06 to 2018-19]               | 0.4407                               |
| 55<br>55 1    | 1/4 Cent Motor Fuels and Oil Inspection Fees                                                 | § 119[Article 3.]                    |
| 55.1          | Gallons on which Inspection Tax was Paid by Type of Fuel                                     |                                      |
| 55.2          | Inspection Tax Gallonage: Growth Trends                                                      |                                      |