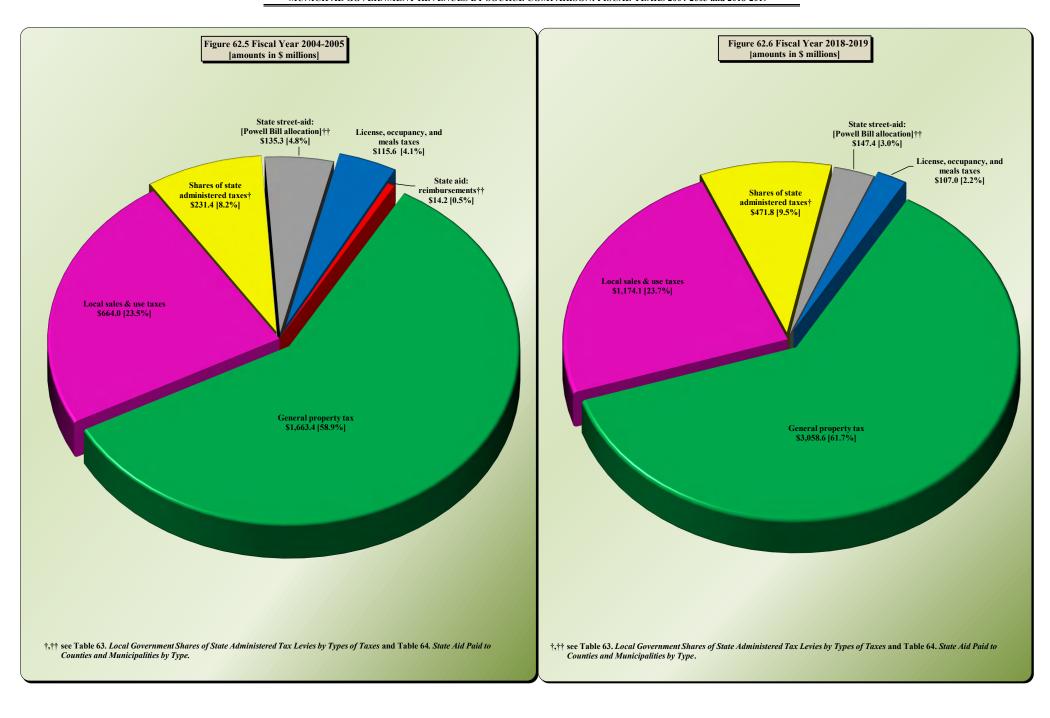

(Continued)

§ 105[Articles 39., 40., 42., 43., 44., 45., 46.]

[Article 39.]
[Article 40.]
[Article 42.]

[Article 44.] [Article 43.] [Article 45.] [Article 46.]

|               | (Continued)                                                                                                                                         |
|---------------|-----------------------------------------------------------------------------------------------------------------------------------------------------|
| Table/        |                                                                                                                                                     |
| <b>Figure</b> | <u>Title</u>                                                                                                                                        |
|               | PART IV. LOCAL GOVERNMENT SALES AND USE TAX REVENUES                                                                                                |
| 56            | Summary of Local Sales and Use Tax Collections, Tax Allocations, and Distributable Proceeds                                                         |
|               | by County for Fiscal Year 2018-2019                                                                                                                 |
| 57            | Article 39 First One-Cent (1¢) Local Government Sales and Use Tax Allocations and Distributable Proceeds by County                                  |
| <b>5</b> 0.4  | for Fiscal Year 2018-2019                                                                                                                           |
| 58A           | Article 40 First One-Half Cent (1/2¢) Local Government Sales and Use Tax Allocations and Distributable Proceeds by County for Fiscal Year 2018-2019 |
| 58B           | Article 42 Second One-Half Cent (1/2¢) Local Government Sales and Use Tax Allocations and Distributable Proceeds by County                          |
| 002           | for Fiscal Year 2018-2019                                                                                                                           |
| 59            | Article 44 Third One-Half Cent (1/2¢) Local Government Sales and Use Tax Allocations and Distributable Proceeds by County                           |
|               | for Fiscal Year 2018-2019; Local Government Hold Harmless and Allocation Provisions                                                                 |
| 60A           | Article 43 Local Government Sales and Use Taxes for Public Transportation                                                                           |
| 60B           | Article 45 Local Government Sales and Use Tax for Beach Nourishment                                                                                 |
| 60C           | Article 46 One-Quarter Cent (1/4¢) County Sales and Use Tax Allocations and Distributable Proceeds by County                                        |
|               | for Fiscal Year 2018-2019                                                                                                                           |
|               | PART V. OTHER LOCAL GOVERNMENT TAXES AND REVENUES                                                                                                   |
| 61            | Property Tax Levies and Tax Revenues of Local Governments by Type of Tax                                                                            |
| 61.1          | Components of County Tax Levies                                                                                                                     |
| 61.2          | Components of Municipal Tax Levies                                                                                                                  |
| 62            | Summary of Local Government Tax and Reimbursement Revenues by Type                                                                                  |
| 62.1          | County Government Tax and Reimbursement Revenues by Type (Excluding Federal Aid and Federal Revenue Sharing Grants)                                 |
| 62.2          | Municipal Government Tax and Reimbursement Revenues by Type (Excluding Federal Aid and Federal Revenue Sharing Grants)                              |
| 62.3          | County Government Revenues by Source Comparison: Fiscal Year 2004-2005                                                                              |
| 62.4          | County Government Revenues by Source Comparison: Fiscal Year 2018-2019                                                                              |
| 62.5          | Municipal Government Revenues by Source Comparison: Fiscal Year 2004-2005                                                                           |
| 62.6          | Municipal Government Revenues by Source Comparison: Fiscal Year 2018-2019                                                                           |
| 63            | Local Government Shares of State Administered Tax Levies by Types of Taxes                                                                          |
| 64            | State Aid Paid to Counties and Municipalities by Type                                                                                               |
| 65            | County Tax Levies and County Shares of State Taxes by Type, Fiscal Year 2018-2019                                                                   |
| 66            | Amounts of Municipal Revenues by Types and Municipal Shares of State Taxes, Fiscal Year 2018-2019                                                   |
| 67            | Local Property Tax Levies by Location of Property and Tax Jurisdictions                                                                             |
| 68            | Weighted Average Property Tax Rates per \$100 of Assessed Valuation by Tax Jurisdictions and by Location of Property                                |
| 69            | Total Assessed Value of Specified Classes of Property Locally Taxable in North Carolina                                                             |
| 70            | Assessed Valuation of Property Locally Taxable by Location                                                                                          |
| 71            | Total Property Taxes Levied by Special Tax Districts                                                                                                |
| 72            | Valuation of Property of Utility Companies by Counties and by Types of Companies for 2018-2019                                                      |
| 73            | Valuation of Property of Transportation Companies by Counties and by Types of Companies for 2018-2019                                               |
| 74            | County-Wide Tax Levy Components Expressed as a Percentage by Type of Property by County, Fiscal Year 2018-2019                                      |
| 75            | Collections of Occupancy, Prepared Foods, Land Transfer Taxes, and License Taxes by County                                                          |
| 76            | Collections of Occupancy, Meals, and License Taxes by Municipality                                                                                  |
| 77            | Excise [Stamp] Tax on Conveyances: Net Proceeds Collected by County Governments                                                                     |
| 77.1          | Excise [Stamp] Tax on Conveyances: Net Proceeds Collected by County Governments                                                                     |
|               |                                                                                                                                                     |