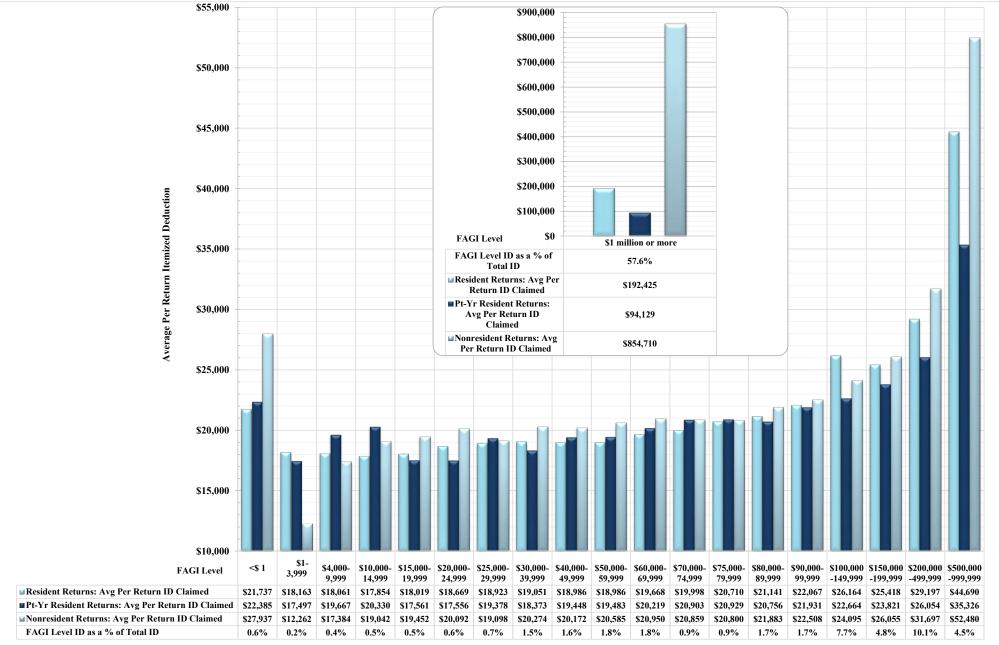

(Continued)

| Table/         | (Commett)                                                                                                                                                                                           |
|----------------|-----------------------------------------------------------------------------------------------------------------------------------------------------------------------------------------------------|
| Exhibit/       |                                                                                                                                                                                                     |
| Figure         | Title                                                                                                                                                                                               |
|                | _                                                                                                                                                                                                   |
| A              | Tax Year 2018 Individual Income Tax: Distribution of Number of Returns Filed and Net Tax Liability by Filing Status and by Residency Status by Income Level                                         |
| A.1            | Tax Year 2018: Number of Returns Filed by Filing Status                                                                                                                                             |
| A.2            | Tax Year 2018: Net Tax Liability by Filing Status                                                                                                                                                   |
| A.3            | Tax Year 2018: Number of Returns Filed by Residency Status                                                                                                                                          |
| A.4            | Tax Year 2018: Net Tax Liability by Residency Status                                                                                                                                                |
| A.1a           | Tax Year 2018: Number of Returns Filed by Filing Status-Detail                                                                                                                                      |
| A.1b           | Tax Year 2018: Number of Taxpayers [Filers] by Filing Status                                                                                                                                        |
| A.5            | Tax Year 2018 All Taxable Returns: Average Per Return Net Tax Liability by Residency Status by FAGI Level                                                                                           |
| A5.1           | Tax Year 2018 NC Resident Returns: Average Per Return Net Tax Liability for Standard Deduction and Itemized Deduction Returns Filed by FAGI Level                                                   |
| A5.2           | Tax Year 2018 NC Resident Taxable Returns: Average Per Return Net Tax Liability for Standard Deduction and Itemized Deduction Returns Filed by FAGI Level                                           |
| A5.3           | Tax Year 2018 All Returns: Consumer Use Tax Reported on D-400 Returns by Deduction Type by FAGI Level                                                                                               |
| A6             | Tax Year 2018 All Returns: Distribution of Net Tax Liability for Standard Deduction and Itemized Deduction Returns by FAGI Level                                                                    |
| A7             | Tax Year 2018 All Returns: Distribution of Number of Taxable and Nontaxable Returns Filed by FAGI Level                                                                                             |
| A8             | Tax Year 2018 All Returns: Distribution of Number of Standard Deduction and Itemized Deduction Returns Filed by FAGI Level                                                                          |
| A9.1           | Tax Year 2018 All Returns: Average Per Return Net Tax Liability for Standard Deduction and Itemized Deduction Returns Filed by FAGI Level                                                           |
| A9.2           | Tax Year 2018 All Taxable Returns: Average Per Return Net Tax Liability for Standard Deduction and Itemized Deduction Returns Filed by FAGI Level                                                   |
| A10<br>A11     | Tax Year 2018 All Returns: Effective Tax Rate Derived from Federal AGI                                                                                                                              |
| A11<br>A12.1   | Tax Year 2018 Resident Returns: Effective Tax Rate Derived from Federal AGI                                                                                                                         |
| A12.1<br>A12.2 | Tax Year 2018 All Returns: Effective Tax Rate Derived from Positive NC Taxable Income                                                                                                               |
| A12.2<br>A12.3 | Tax Year 2018 All Returns: Tax Credits as a % of Gross Tax Liability Tax Year 2018 All Returns by Residency Status: Effective Tax Rate Derived from Positive NC Taxable Income                      |
| A12.3<br>A12.4 | Tax Year 2018 All Returns by Residency Status: Enective rax Rate Derived from Fositive NC. Faxable income  Tax Year 2018 All Returns by Residency Status: Tax Credits as a % of Gross Tax Liability |
| A12.4          | Tax Year 2018 NC Resident Returns: Average Per Return Itemized Deduction Claimed by FAGI by Filing Status                                                                                           |
| A14            | Tax Year 2018 NC Resident Returns: Average Per Return Additions to FAGI Claimed by FAGI by Filing Status                                                                                            |
| A15            | Tax Year 2018 NC Resident Returns: Average Per Return Deductions to FAGI Claimed by FAGI by Filing Status                                                                                           |
| A16            | Tax Year 2018 All Returns: Average Per Return Additions to FAGI Claimed by FAGI by Filing Status                                                                                                    |
| A17            | Tax Year 2018 All Returns: Average Per Return Deductions to FAGI Claimed by FAGI by Filing Status                                                                                                   |
| A18            | Tax Year 2018 All Returns: Average Per Return Additions to FAGI Claimed by Addition Type by FAGI                                                                                                    |
| A19            | Tax Year 2018 All Returns: Average Per Return Deductions to FAGI Claimed for Select Deduction Types by FAGI                                                                                         |
| A20            | Tax Year 2018 All Returns: Average Per Return Bailey Settlement Benefit Claimed for Select Filing Statuses by FAGI                                                                                  |
| A21            | Tax Year 2018 All Returns: Average Per Return Itemized Deduction Claimed by FAGI by Residency Status                                                                                                |
| В              | Tax Year 2018 Individual Income Tax: Distribution of Number of Returns Filed and Net Tax Liability for Resident Returns by Filing Status by Income Level                                            |
| B.1            | Tax Year 2018: Distribution of Number of Returns Filed by Resident Taxpayers by Filing Status by FAGI Level                                                                                         |
| <b>B.2</b>     | Tax Year 2018: Distribution of Net Tax Liability for Resident Taxpayers by Filing Status by FAGI Level                                                                                              |
| 1              | Tax Year 2018 Individual Income Tax Calculation by Income Level [All Returns]                                                                                                                       |
| 1A             | Tax Year 2018 Individual Income Tax Calculation by Income Level by Deduction Type [All Returns: Standard Deduction]                                                                                 |
| 1B             | Tax Year 2018 Individual Income Tax Calculation by Income Level by Deduction Type [All Returns: Itemized Deductions]                                                                                |
| 2              | Tax Year 2018 Individual Income Tax Calculation by Income Level: Characteristics of Returns with \$0 Tax Liability [All Returns]                                                                    |
| 2A             | Tax Year 2018 Individual Income Tax Calculation by FAGI Income Level: Characteristics of Returns with \$0 Tax Liability By Deduction Type [Standard Deduction]                                      |
| 2B             | Tax Year 2018 Individual Income Tax Calculation by FAGI Income Level: Characteristics of Returns with \$0 Tax Liability By Deduction Type [Itemized Deductions]                                     |
| 2.1            | Tax Year 2018: Number of Returns with \$0 Tax Liability by Filing Status                                                                                                                            |
| 2.2            | Tax Year 2018: Gross Tax Liability (before tax credits) for \$0 Tax Liability Returns by Filing Status                                                                                              |
| 2.3            | Tax Year 2018: Number of Returns with \$0 Tax Liability by Residency Status                                                                                                                         |
| 2.4            | Tax Year 2018: Gross Tax Liability (before tax credits) for \$0 Tax Liability Returns by Residency Status                                                                                           |
| 3              | Tax Year 2018 Individual Income Tax Calculation by Income Level [Single]                                                                                                                            |
| 3A             | Tax Year 2018 Individual Income Tax Calculation by Income Level by Deduction Type [Single: Standard Deduction]                                                                                      |
| 3B             | Tax Year 2018 Individual Income Tax Calculation by Income Level by Deduction Type [Single: Itemized Deductions]                                                                                     |
|                |                                                                                                                                                                                                     |

(Continued)

|               | (comment)                                                                                                                                                                                                                      |
|---------------|--------------------------------------------------------------------------------------------------------------------------------------------------------------------------------------------------------------------------------|
| Table/        |                                                                                                                                                                                                                                |
| Exhibit/      |                                                                                                                                                                                                                                |
| <u>Figure</u> | <u>Title</u>                                                                                                                                                                                                                   |
| 4             | Tax Year 2018 Individual Income Tax Calculation by Income Level [Married Filing Jointly/Surviving Spouse]                                                                                                                      |
| 4A            |                                                                                                                                                                                                                                |
|               | Tax Year 2018 Individual Income Tax Calculation by Income Level by Deduction Type [Married Filing Jointly/Surviving Spouse: Standard Deduction]                                                                                |
| 4B            | Tax Year 2018 Individual Income Tax Calculation by Income Level by Deduction Type [Married Filing Jointly/Surviving Spouse: Itemized Deductions]                                                                               |
| 5             | Tax Year 2018 Individual Income Tax Calculation by Income Level [Married Filing Separately]                                                                                                                                    |
| 5A            | Tax Year 2018 Individual Income Tax Calculation by Income Level by Deduction Type [Married Filing Separately: Standard Deduction]                                                                                              |
| 5B            | Tax Year 2018 Individual Income Tax Calculation by Income Level by Deduction Type [Married Filing Separately: Itemized Deductions]                                                                                             |
| 6             | Tax Year 2018 Individual Income Tax Calculation by Income Level [Head of Household]                                                                                                                                            |
| 6A            | Tax Year 2018 Individual Income Tax Calculation by Income Level by Deduction Type [Head of Household: Standard Deduction]                                                                                                      |
| 6B            | Tax Year 2018 Individual Income Tax Calculation by Income Level by Deduction Type [Head of Household: Itemized Deductions]                                                                                                     |
| 7             | Tax Year 2018 Individual Income Tax Calculation by Income Level [Resident Returns]                                                                                                                                             |
| 7.1           | Tax Year 2018 Returns and Net Tax Liability by FAGI Level [Resident Returns]                                                                                                                                                   |
| 7A            | Tax Year 2018 Individual Income Tax Calculation by Income Level by Deduction Type [Resident Returns: Standard Deduction]                                                                                                       |
| 7B            | Tax Year 2018 Individual Income Tax Calculation by Income Level by Deduction Type [Resident Returns: Itemized Deductions]                                                                                                      |
| 8             | Tax Year 2018 Individual Income Tax Calculation by Income Level [Resident Returns: Single]                                                                                                                                     |
| 8A            | Tax Year 2018 Individual Income Tax Calculation by Income Level by Deduction Type [Resident Returns: Single-Standard Deduction]                                                                                                |
| 8B            | Tax Year 2018 Individual Income Tax Calculation by Income Level by Deduction Type [Resident Returns: Single-Itemized Deductions]                                                                                               |
| 9             | Tax Year 2018 Individual Income Tax Calculation by Income Level [Resident Returns: Married Filing Jointly/Surviving Spouse]                                                                                                    |
| 9A            | Tax Year 2018 Individual Income Tax Calculation by Income Level by Deduction Type [Resident Returns: Married Filing Jointly/Surviving Spouse-Standard Deduction]                                                               |
| 9B            | Tax Year 2018 Individual Income Tax Calculation by Income Level by Deduction Type [Resident Returns: Married Filing Jointly/Surviving Spouse-Itemized Deductions]                                                              |
| 10            | Tax Year 2018 Individual Income Tax Calculation by Income Level [Resident Returns: Married Filing Separately]                                                                                                                  |
| 10A           | Tax Year 2018 Individual Income Tax Calculation by Income Level by Deduction Type [Resident Returns: Married Filing Separately-Standard Deduction]                                                                             |
| 10B           | Tax Year 2018 Individual Income Tax Calculation by Income Level by Deduction Type [Resident Returns: Married Filing Separately-Itemized Deductions]                                                                            |
| 11            | Tax Year 2018 Individual Income Tax Calculation by Income Level [Resident Returns: Head of Household]                                                                                                                          |
| 11A           | Tax Year 2018 Individual Income Tax Calculation by Income Level by Deduction Type [Resident Returns: Head of Household-Standard Deduction]                                                                                     |
| 11B           | Tax Year 2018 Individual Income Tax Calculation by Income Level by Deduction Type [Resident Returns: Head of Household-Itemized Deductions]                                                                                    |
| 12            | Tax Year 2018 Individual Income Tax Calculation by Income Level [Part-Year Resident Returns]                                                                                                                                   |
| 13            | Tax Year 2018 Individual Income Tax Calculation by Income Level [Nonresident Returns]                                                                                                                                          |
| 14A           | Tax Year 2018 Individual Income Tax: Child Deduction Claimed by Filing Status by FAGI Level by Allowable Deductions                                                                                                            |
| 14B           | Tax Year 2018 Individual Income Tax: Distribution of Child Deduction Claimed by Filing Status by FAGI Level                                                                                                                    |
| 14.1          | Tax Year 2018 Individual Income Tax: Child Deduction Claimed by Filing Status by FAGI Level                                                                                                                                    |
| C1            | Tax Year 2018 Individual Income Tax Calculation by County                                                                                                                                                                      |
| C2            | Tax Year 2018 Individual Income Tax: Distribution of Number of Returns Filed and Net Tax Liability by FAGI Level by County                                                                                                     |
| C3            | Individual Income Tax: Distribution of Number of Returns Filed by Filing Status by County for Tax Years 2018 and 2017                                                                                                          |
| C4            | Individual Income Tax: Distribution of Net Tax Liability by Filing Status by County for Tax Years 2018 and 2017                                                                                                                |
| C5            | Tax Year 2018 Individual Income Tax: NC Itemized Deductions and Child Deduction Claimed by County                                                                                                                              |
| D             | Combined Bracket Summary: Number of Returns Filed and Net Tax Liability by FAGI Level by NCTI Level for Tax Years 2018 and 2017                                                                                                |
| E             | Tax Year 2018 Tax Credits Claimed on Individual Income Tax Returns                                                                                                                                                             |
| F1            | Tax Year 2018 All Returns: Distribution of Number of Returns Filed by Final Payment Status by FAGI Level                                                                                                                       |
| F2            | Tax Year 2018 Resident Returns: Distribution of Number of Returns Filed by Final Payment Status by FAGI Level                                                                                                                  |
| I             | Tax Year 2018 Itemized Deductions Claimed on Individual Income Tax Returns by FAGI Level                                                                                                                                       |
| I.1           | Total NC Itemized Deductions Claimed for Tax Year 2018                                                                                                                                                                         |
| I.2           | Allowable NC Itemized Deductions Claimed for Tax Year 2018                                                                                                                                                                     |
| I1            | Tax Year 2018 Individual Income Tax: NC Itemized Deductions Claimed on Form D-400 Schedule S by Deduction Type by Filing Status by FAGI Level                                                                                  |
| 12            | Tax Year 2018 Individual Income Tax: NC Itemized Deductions Claimed on Form D-400 Schedule S by Deduction Type by Fining Status by FAGI Level                                                                                  |
| 12<br>12A     | Tax Year 2018 Repayment of Claim of Right Income                                                                                                                                                                               |
| 12-A<br>12-1  | • • •                                                                                                                                                                                                                          |
| I2-1<br>I2-2  | Total Allowable Itemized Deductions Claimed for Tax Year 2018 by Residency Status  Allowable Itemized Deductions Claimed for Qualifying Mortrage Interest and Peal Fetate Proporty Taxes for Tax Year 2018 by Pecidency Status |
| I2-2<br>I2-3  | Allowable Itemized Deductions Claimed for Qualifying Mortgage Interest and Real Estate Property Taxes for Tax Year 2018 by Residency Status  Charitable Contributions Claimed for Tax Year 2018 by Posidency Status            |
| 12-3<br>12-4  | Charitable Contributions Claimed for Tax Year 2018 by Residency Status                                                                                                                                                         |
| 12-4          | Medical and Dental Expenses Claimed for Tax Year 2018 by Residency Status                                                                                                                                                      |