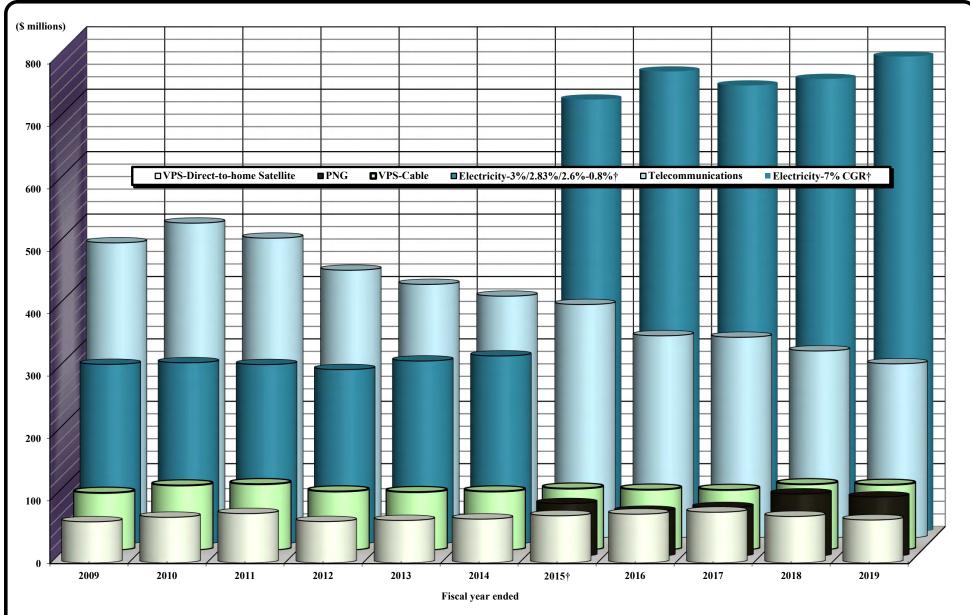

### TABLE of CONTENTS TABLES and FIGURES

|               | TABLES and FIGURES                                                                                                   |                       |
|---------------|----------------------------------------------------------------------------------------------------------------------|-----------------------|
| Table/        |                                                                                                                      |                       |
| <u>Figure</u> | <u>Title</u>                                                                                                         |                       |
|               | PART I. TAXES AND NORTH CAROLINA GROSS DOMESTIC PRODUCT                                                              |                       |
| 1             | State Improved Tayes on a Developtors of North Carolina CDD                                                          |                       |
| 1<br>1.1      | State Imposed Taxes as a Percentage of North Carolina GDP                                                            |                       |
| 1.1           | North Carolina GDP Compared to State Tax Revenue State Imposed Taxes as a Percentage of NC GDP                       |                       |
| 1.2           | •                                                                                                                    |                       |
|               | PART II . SUMMARY OF STATE GENERAL FUND REVENUE COLLECTIONS                                                          |                       |
| 2.0           | State General Fund Revenues: Tax and Non-Tax                                                                         |                       |
| 2.1           | Fifteen-Year Trend in North Carolina General Fund Tax Revenues by Major Sources                                      |                       |
| 2.2           | General Fund Tax Revenues by Source as a Percentage of Total General Fund Tax Revenue: Fiscal Year 2004-2005         |                       |
| 2.3           | General Fund Tax Revenues by Source as a Percentage of Total General Fund Tax Revenue: Fiscal Year 2018-2019         |                       |
| 2             | State General Fund: Tax Revenues by Source                                                                           |                       |
| 3.1           | General Fund Non-Tax Revenues by Source as a Percentage of Total General Fund Non-Tax Revenue: Fiscal Year 2004-2005 |                       |
| 3.2           | General Fund Non-Tax Revenues by Source as a Percentage of Total General Fund Non-Tax Revenue: Fiscal Year 2018-2019 |                       |
| 3             | State General Fund: Non-Tax Revenues and Transfers by Source                                                         |                       |
|               | PART III . STATE TAX COLLECTIONS BY STATUTORY ARTICLE OF TAX                                                         |                       |
| 4             | State Government Tax Collections in the United States by Type of Tax by State                                        |                       |
| 5             | Estate Tax Collections                                                                                               | [Article 1A.]         |
| 5.1           | Estate Tax and Inheritance Tax Net Collections to General Fund                                                       |                       |
| 5.2           | Estate Tax and Inheritance Tax Collections as a Percent of General Fund Tax Revenue                                  |                       |
| 6             | Privilege Tax Collections                                                                                            | [Article 2.]          |
| 6.1           | Privilege Tax Net Collections                                                                                        |                       |
| 7             | Cigarette and Other Tobacco Products Tax Collections in the United States by State                                   |                       |
| 8             | Tobacco Products Tax Collections                                                                                     | [Article 2A.]         |
| 8.1           | Tobacco Products Tax Net Collections by Type                                                                         |                       |
| 8.2           | Tobacco Products Tax Net Collections by Type % Change                                                                |                       |
| 9             | Per Capita Tax-Paid Cigarette Sales                                                                                  |                       |
| 9.1           | Per Capita Tax-Paid Cigarette Sales (National and North Carolina)                                                    |                       |
| 10            | Alcoholic Beverages Tax Rates and Net Collections and Personal Income by State                                       | IA 2 1 201            |
| 11<br>11.1    | Alcoholic Beverage Tax Collections                                                                                   | [Article 2C.]         |
| 12.1          | Alcoholic Beverage Tax Net Collections Alcoholic Beverage Tax Net Collections by Type                                |                       |
| 12.1          | Alcoholic Beverage Tax Net Collections by Type                                                                       |                       |
| 13            | Collections of Fortified and Unfortified Wine Excise Taxes                                                           |                       |
| 13.1          | Wine Excise Tax Collections by Type                                                                                  |                       |
| 13.2          | Wine Excise Tax Collections by Type % Change                                                                         |                       |
| 14            | Collections of Beer [Malt Beverage] and Spirituous Liquor Excise Taxes and Liquor [Mixed Beverages] Surcharge        |                       |
| 14.1          | Beer [Malt Beverage], Spirituous Liquor, and Liquor [Mixed Beverages] Surcharge Tax Collections                      |                       |
| 15            | Unauthorized Substance Taxes Collections                                                                             | [Article 2D.]         |
| 15.1          | Unauthorized Substance Taxes: Unencumbered Proceeds                                                                  |                       |
| 16            | Franchise Tax Collections                                                                                            | [Article 3.]          |
| 16.1          | Franchise Tax Net Collections                                                                                        |                       |
| 17            | State Sales and Use Tax: Electricity, Piped Natural Gas, Telecommunications, and Video Programming                   |                       |
|               | Services Net Collections and Distributable Proceeds for 2018-2019                                                    | [Article 5.]          |
| 17.1          | State Sales and Use Tax Net Collections: Electricity, Piped Natural Gas, Telecommunications Service, and             |                       |
| 10            | Video Programming Service [Direct-to-Home Satellite and Cable]                                                       | 10 1131 1 27 131      |
| 18            | Primary Forest Products Tax Net Collections                                                                          | [§ 113A, Article 12.] |
| 18.1<br>18.2  | Primary Forest Products Tax Net Collections Primary Forest Products Tax % Change                                     |                       |
| 19.2          | Primary Forest Products Tax: Amount of Quarterly Tax Due According to Type of Forest Product                         |                       |
| 1)            | Trimmer, 1 view 110 date 5 1at. Amount of Quarterly 1at Due According to Type of Porest 110 date                     |                       |