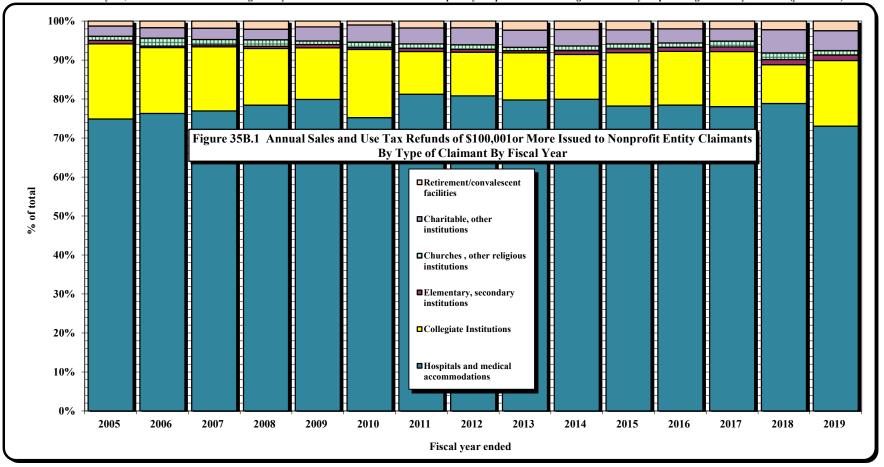

(Continued)

| Table/         | (Continued)                                                                                                                                                                                                                                            |                       |
|----------------|--------------------------------------------------------------------------------------------------------------------------------------------------------------------------------------------------------------------------------------------------------|-----------------------|
|                | Title                                                                                                                                                                                                                                                  |                       |
| <u>Figure</u>  | Time                                                                                                                                                                                                                                                   |                       |
| 20             | Corporate [Business] Income Tax Rates and Net Collections and Individual Income Tax Net Collections and                                                                                                                                                |                       |
|                | Sales Tax Net Collections for Those States Levying a Corporate [Business] Income Tax                                                                                                                                                                   |                       |
| 21             | Corporation Income Tax Collections                                                                                                                                                                                                                     | [Article 4., Part 1.] |
| 21.1           | Corporate Income Tax Collections                                                                                                                                                                                                                       |                       |
| 21.2           | Corporate Income Tax Gross Collections by Type                                                                                                                                                                                                         |                       |
| 21.3           | Growth Patterns of Corporate Income Tax Collections                                                                                                                                                                                                    |                       |
| 21.4           | Corporate Income Tax Refunds and % Change                                                                                                                                                                                                              |                       |
| 22             | Individual Income Tax Rates and Net Collections and Personal Income for Those States Levying a Tax On Personal Income                                                                                                                                  |                       |
| 22A            | Federal Itemized/Standard Deduction Rate by State, Tax Year 2017                                                                                                                                                                                       |                       |
| 23             | Individual Income Tax Collections                                                                                                                                                                                                                      | [Article 4., Part 2.] |
| 23.1           | Individual Income Tax Collections                                                                                                                                                                                                                      |                       |
| 23.2           | Growth Patterns of Individual Income Tax Collections                                                                                                                                                                                                   |                       |
| 23.3           | Individual Income Tax Refunds and % Change                                                                                                                                                                                                             |                       |
| 23.4           | Individual Income Tax Refunds Issued Per \$1 Collection                                                                                                                                                                                                |                       |
| 24             | Individual Income Tax Gross Collections by Type of Payment                                                                                                                                                                                             |                       |
| 24.1           | Individual Income Tax Gross Collections by Type of Payment                                                                                                                                                                                             |                       |
| 24.2           | Individual Income Tax Gross Collections Components: Growth Trends                                                                                                                                                                                      |                       |
| 25, 25.1       | North Carolina Individual Income Tax Net Collections as a Percent of North Carolina Personal Income                                                                                                                                                    |                       |
| 26             | Statistics of Special Programs                                                                                                                                                                                                                         |                       |
| 27             | General Sales Tax Rates and Net Collections and Individual Income Tax Net Collections and Personal Income                                                                                                                                              |                       |
|                | and Personal Consumption Expenditures for Those States Levying a General Sales Tax                                                                                                                                                                     |                       |
| 28             | State Sales and Use Tax Collections                                                                                                                                                                                                                    | [Article 5.]          |
| 28.0           | State Sales and Use Tax Collections as a Percentage of General Fund Tax Revenue                                                                                                                                                                        |                       |
| 28.1           | Growth Patterns: State Sales and Use Tax Collections and Refunds                                                                                                                                                                                       |                       |
| 28.2           | State Sales and Use Tax Refunds Issued Per \$1 Collection                                                                                                                                                                                              |                       |
| 28.3           | State Sales and Use Tax Collections: General Fund Portion as % of Gross Collections                                                                                                                                                                    |                       |
| 28.4           | State Sales and Use Tax Gross Collections and Highway Use Tax 3% Retail Sales and 3% Long-term Lease Collections                                                                                                                                       |                       |
| 29, 29.1       | State Per Capita Sales and Use Tax Gross Collectons, Per Capita Motor Fuels Tax Gross Collections,                                                                                                                                                     |                       |
|                | Per Capita Individual Income Tax Gross Collections, and State Per Capita Personal Income                                                                                                                                                               |                       |
| 30             | State Sales and Use Tax Gross Collections Generated from the General State Rate Per One Cent (1¢) of Tax                                                                                                                                               |                       |
| 30.1           | State Sales and Use Tax Gross Collections Generated from the General State Rate Per 1¢ of Tax                                                                                                                                                          |                       |
| 30.2           | State Sales and Use Tax Gross Collections Generated from the General State Rate Per Lé of Tax % Change                                                                                                                                                 |                       |
| 31, 31.1       | State Per Capita Tax Gross Collections: Ratio of Individual Income Tax to Sales and Use Tax                                                                                                                                                            |                       |
| 32             | State Sales and Use Tax: Gross Collections by Business Groups and Units                                                                                                                                                                                |                       |
| 32.1           | State Sales and Use Tax Gross Collections by Business Classification for Fiscal Year 2004-2005                                                                                                                                                         |                       |
| 32.2           | State Sales and Use Tax Gross Collections by Business Classification for Fiscal Year 2018-2019                                                                                                                                                         |                       |
| 33             | Sales and Use Tax Refunds by Type of Tax Refunded by Type of Claimant                                                                                                                                                                                  |                       |
| 34             | Sales and Use Tax Governmental Refunds by Type of Governmental Claimant                                                                                                                                                                                |                       |
| 35A            | Sales and Use Tax Refunds Issued to Nonprofit Entity Claimants by Size of Annual Refund by Fiscal Year                                                                                                                                                 |                       |
| 35A.1          | Annual Sales and Use Tax Refunds Issued to Nonprofit Entities by Size of Refund by Fiscal Year                                                                                                                                                         |                       |
| 35A.2          | Number of Sales and Use Tax Nonprofit Refund Claimants by Size of Annual Refund by Fiscal Year                                                                                                                                                         |                       |
| 35A.3<br>35B   | Annual Sales and Use Tax Refunds Issued to Nonprofit Entity Claimants by Size of Refund for Fiscal Year 2018-19  Sales and Use Tax Refunds Issued to Nonprofit Entity Claimants: Annual Refunds of \$100,001 or Marchy Type of Claimant by Fiscal Year |                       |
|                | Sales and Use Tax Refunds Issued to Nonprofit Entity Claimants: Annual Refunds of \$100,001 or More by Type of Claimant by Fiscal Year                                                                                                                 |                       |
| 35B.1<br>35B.2 | Annual Sales and Use Tax Refunds of \$100,001 or More Issued to Nonprofit Entity Claimants by Type of Claimant by Fiscal Year Fifteen-Year Trend in Annual Sales and Use Tax Refunds of \$100,001 or More Issued to Nonprofit Entity Claimants         |                       |
| 36A            | State Sales and Use Tax: Gross Collections by County                                                                                                                                                                                                   |                       |
| 36A.1          | State Sales and Use Tax: Gross Collections by County State Sales and Use Tax Gross Collections: Six Highest Ranked Counties for 2004-05 and 2018-19                                                                                                    |                       |
| 36B            | State Sales and Use Tax: Year Over Year Percent Change in Gross Collections by County                                                                                                                                                                  |                       |
| COD            | onto onto and out that the feeth change in oross concerous by county                                                                                                                                                                                   |                       |
|                |                                                                                                                                                                                                                                                        |                       |