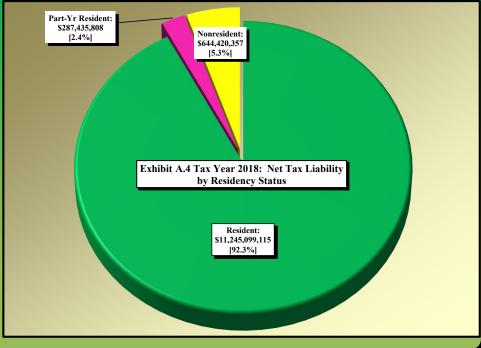

(Continued)

| Table/         | (Commett)                                                                                                                                                                                           |
|----------------|-----------------------------------------------------------------------------------------------------------------------------------------------------------------------------------------------------|
| Exhibit/       |                                                                                                                                                                                                     |
| Figure         | Title                                                                                                                                                                                               |
|                | _                                                                                                                                                                                                   |
| A              | Tax Year 2018 Individual Income Tax: Distribution of Number of Returns Filed and Net Tax Liability by Filing Status and by Residency Status by Income Level                                         |
| A.1            | Tax Year 2018: Number of Returns Filed by Filing Status                                                                                                                                             |
| A.2            | Tax Year 2018: Net Tax Liability by Filing Status                                                                                                                                                   |
| A.3            | Tax Year 2018: Number of Returns Filed by Residency Status                                                                                                                                          |
| A.4            | Tax Year 2018: Net Tax Liability by Residency Status                                                                                                                                                |
| A.1a           | Tax Year 2018: Number of Returns Filed by Filing Status-Detail                                                                                                                                      |
| A.1b           | Tax Year 2018: Number of Taxpayers [Filers] by Filing Status                                                                                                                                        |
| A.5            | Tax Year 2018 All Taxable Returns: Average Per Return Net Tax Liability by Residency Status by FAGI Level                                                                                           |
| A5.1           | Tax Year 2018 NC Resident Returns: Average Per Return Net Tax Liability for Standard Deduction and Itemized Deduction Returns Filed by FAGI Level                                                   |
| A5.2           | Tax Year 2018 NC Resident Taxable Returns: Average Per Return Net Tax Liability for Standard Deduction and Itemized Deduction Returns Filed by FAGI Level                                           |
| A5.3           | Tax Year 2018 All Returns: Consumer Use Tax Reported on D-400 Returns by Deduction Type by FAGI Level                                                                                               |
| A6             | Tax Year 2018 All Returns: Distribution of Net Tax Liability for Standard Deduction and Itemized Deduction Returns by FAGI Level                                                                    |
| A7             | Tax Year 2018 All Returns: Distribution of Number of Taxable and Nontaxable Returns Filed by FAGI Level                                                                                             |
| A8             | Tax Year 2018 All Returns: Distribution of Number of Standard Deduction and Itemized Deduction Returns Filed by FAGI Level                                                                          |
| A9.1           | Tax Year 2018 All Returns: Average Per Return Net Tax Liability for Standard Deduction and Itemized Deduction Returns Filed by FAGI Level                                                           |
| A9.2           | Tax Year 2018 All Taxable Returns: Average Per Return Net Tax Liability for Standard Deduction and Itemized Deduction Returns Filed by FAGI Level                                                   |
| A10<br>A11     | Tax Year 2018 All Returns: Effective Tax Rate Derived from Federal AGI                                                                                                                              |
| A11<br>A12.1   | Tax Year 2018 Resident Returns: Effective Tax Rate Derived from Federal AGI                                                                                                                         |
| A12.1<br>A12.2 | Tax Year 2018 All Returns: Effective Tax Rate Derived from Positive NC Taxable Income                                                                                                               |
| A12.2<br>A12.3 | Tax Year 2018 All Returns: Tax Credits as a % of Gross Tax Liability Tax Year 2018 All Returns by Residency Status: Effective Tax Rate Derived from Positive NC Taxable Income                      |
| A12.3<br>A12.4 | Tax Year 2018 All Returns by Residency Status: Enective rax Rate Derived from Fositive NC. Faxable income  Tax Year 2018 All Returns by Residency Status: Tax Credits as a % of Gross Tax Liability |
| A12.4          | Tax Year 2018 NC Resident Returns: Average Per Return Itemized Deduction Claimed by FAGI by Filing Status                                                                                           |
| A14            | Tax Year 2018 NC Resident Returns: Average Per Return Additions to FAGI Claimed by FAGI by Filing Status                                                                                            |
| A15            | Tax Year 2018 NC Resident Returns: Average Per Return Deductions to FAGI Claimed by FAGI by Filing Status                                                                                           |
| A16            | Tax Year 2018 All Returns: Average Per Return Additions to FAGI Claimed by FAGI by Filing Status                                                                                                    |
| A17            | Tax Year 2018 All Returns: Average Per Return Deductions to FAGI Claimed by FAGI by Filing Status                                                                                                   |
| A18            | Tax Year 2018 All Returns: Average Per Return Additions to FAGI Claimed by Addition Type by FAGI                                                                                                    |
| A19            | Tax Year 2018 All Returns: Average Per Return Deductions to FAGI Claimed for Select Deduction Types by FAGI                                                                                         |
| A20            | Tax Year 2018 All Returns: Average Per Return Bailey Settlement Benefit Claimed for Select Filing Statuses by FAGI                                                                                  |
| A21            | Tax Year 2018 All Returns: Average Per Return Itemized Deduction Claimed by FAGI by Residency Status                                                                                                |
| В              | Tax Year 2018 Individual Income Tax: Distribution of Number of Returns Filed and Net Tax Liability for Resident Returns by Filing Status by Income Level                                            |
| B.1            | Tax Year 2018: Distribution of Number of Returns Filed by Resident Taxpayers by Filing Status by FAGI Level                                                                                         |
| <b>B.2</b>     | Tax Year 2018: Distribution of Net Tax Liability for Resident Taxpayers by Filing Status by FAGI Level                                                                                              |
| 1              | Tax Year 2018 Individual Income Tax Calculation by Income Level [All Returns]                                                                                                                       |
| 1A             | Tax Year 2018 Individual Income Tax Calculation by Income Level by Deduction Type [All Returns: Standard Deduction]                                                                                 |
| 1B             | Tax Year 2018 Individual Income Tax Calculation by Income Level by Deduction Type [All Returns: Itemized Deductions]                                                                                |
| 2              | Tax Year 2018 Individual Income Tax Calculation by Income Level: Characteristics of Returns with \$0 Tax Liability [All Returns]                                                                    |
| 2A             | Tax Year 2018 Individual Income Tax Calculation by FAGI Income Level: Characteristics of Returns with \$0 Tax Liability By Deduction Type [Standard Deduction]                                      |
| 2B             | Tax Year 2018 Individual Income Tax Calculation by FAGI Income Level: Characteristics of Returns with \$0 Tax Liability By Deduction Type [Itemized Deductions]                                     |
| 2.1            | Tax Year 2018: Number of Returns with \$0 Tax Liability by Filing Status                                                                                                                            |
| 2.2            | Tax Year 2018: Gross Tax Liability (before tax credits) for \$0 Tax Liability Returns by Filing Status                                                                                              |
| 2.3            | Tax Year 2018: Number of Returns with \$0 Tax Liability by Residency Status                                                                                                                         |
| 2.4            | Tax Year 2018: Gross Tax Liability (before tax credits) for \$0 Tax Liability Returns by Residency Status                                                                                           |
| 3              | Tax Year 2018 Individual Income Tax Calculation by Income Level [Single]                                                                                                                            |
| 3A             | Tax Year 2018 Individual Income Tax Calculation by Income Level by Deduction Type [Single: Standard Deduction]                                                                                      |
| 3B             | Tax Year 2018 Individual Income Tax Calculation by Income Level by Deduction Type [Single: Itemized Deductions]                                                                                     |
|                |                                                                                                                                                                                                     |