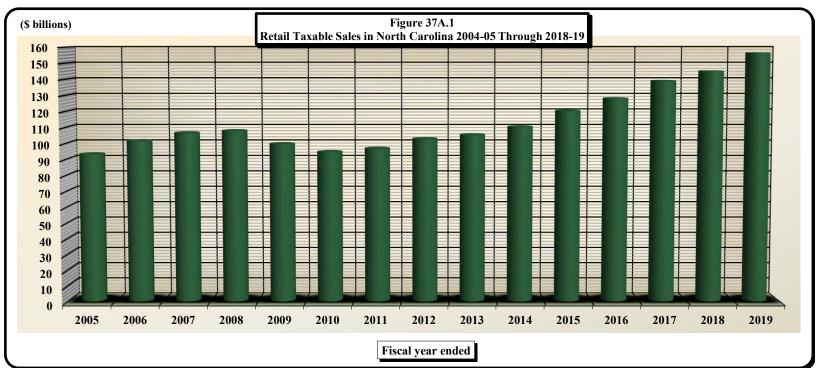

(Continued)

|               | (Continued)                                                                                  |                                      |
|---------------|----------------------------------------------------------------------------------------------|--------------------------------------|
| Table/        |                                                                                              |                                      |
| <u>Figure</u> | <u>Title</u>                                                                                 |                                      |
| 37A           | State Sales and Use Tax: Retail Taxable Sales by County                                      |                                      |
| 37A.1         | Retail Taxable Sales in North Carolina 2004-05 Through 2018-19                               |                                      |
| 37A.2         | Retail Taxable Sales in North Carolina: % Change from Preceding Year                         |                                      |
| 37B           | State Sales and Use Tax: Year Over Year Percent Change in Retail Taxable Sales by County     |                                      |
| 38            | A County Comparison of State Sales and Use Tax Gross Collections for 2004-2005 and 2018-2019 |                                      |
|               | [Rank, Contribution Percentage, and Overall Growth]                                          |                                      |
| 39            | A County Comparison of State Retail Taxable Sales for 2004-2005 and 2018-2019                |                                      |
|               | [Rank, Contribution Percentage, and Overall Growth]                                          |                                      |
| 40            | North Carolina Highway Use Tax Net Collections                                               | [Article 5A.]                        |
| 40.1          | Tax Collections Generated from Motor Vehicle Sales and Leases                                | ,                                    |
| 40.2          | Motor Vehicle Sales and Leases: Growth Trends                                                |                                      |
| 41            | Scrap Tire Disposal Tax Collections                                                          | [Article 5B.]                        |
| 41.1          | Scrap Tire Disposal Tax Net Collections and County Shares                                    |                                      |
| 42            | White Goods Disposal Tax Collections                                                         | [Article 5C.]                        |
| 42.1          | White Goods Disposal Tax Net Collections and County Shares                                   |                                      |
| 43            | Dry-Cleaning Solvent Tax Collections                                                         | [Article 5D.]                        |
| 44            | Piped Natural Gas Excise Tax Collections [table retained for historical reference]           | [Article 5E.]                        |
| 45            | Certain Machinery and Equipment Tax Collections                                              | [Article 5F.]                        |
| 46            | Solid Waste Disposal Tax Collections                                                         | [Article 5G.]                        |
| 46.1          | Solid Waste Disposal Tax: Collections, Distributions, and Transfers                          |                                      |
| 46A           | 911 Service Charge for Prepaid Wireless Telecommunications Service                           | § 105[Article 5H.]                   |
| 46B           | Job Development Investment Grant Fees                                                        | § 143B[Article 10.]                  |
| 47            | Gift Tax Collections                                                                         | [Article 6.]                         |
| 47.1          | Gift Tax Gross Collections                                                                   |                                      |
| 48            | Freight Car Lines Tax Collections                                                            | [Article 8A.]                        |
| 48.1          | Freight Car Lines Tax Net Collections to General Fund                                        |                                      |
| 48.2          | Freight Car Lines Tax Net Collections to General Fund % Change                               |                                      |
| 49            | Taxes Upon Insurance Companies Collections                                                   | § 58[Article 6.]; § 105[Article 8B.] |
| 49.1          | Insurance Tax Collections Contributed to General Fund                                        |                                      |
| 49.2          | Insurance Tax Collections Contributed to General Fund % Change                               |                                      |
| 50            | Taxes Upon Insurance Companies Net Collections by Company Type                               |                                      |
| 51            | Excise [Stamp] Tax On Conveyances                                                            | [Article 8E.]                        |
| 51.1          | Excise [Stamp] Tax On Conveyances Net Collections                                            |                                      |
| 51.2          | Excise [Stamp] Tax On Conveyances Net Collections % Change                                   |                                      |
| 52            | Motor Fuel Excise Tax Rates and Net Collections by State                                     |                                      |
| 53            | Motor Fuels Tax Collections                                                                  |                                      |
| 53.1          | Motor Fuels Tax Gross Collections                                                            | [Subchapter V.]                      |
| 53.2          | Gallons of Fuel on which Tax was Collected                                                   |                                      |
| 53.3          | Growth Patterns of Motor Fuels Tax Gross Collections                                         |                                      |
| 54            | Gallons of Fuel Sold In North Carolina: Taxable and Non-Taxable                              |                                      |
| 54.1          | Gallons of Fuel Sold in North Carolina by Type                                               |                                      |
| 54.2          | Gallons of Fuel Sold in North Carolina: Growth Trends [FYs 2005-06 to 2018-19]               | 0.4407                               |
| 55<br>55 1    | 1/4 Cent Motor Fuels and Oil Inspection Fees                                                 | § 119[Article 3.]                    |
| 55.1          | Gallons on which Inspection Tax was Paid by Type of Fuel                                     |                                      |
| 55.2          | Inspection Tax Gallonage: Growth Trends                                                      |                                      |