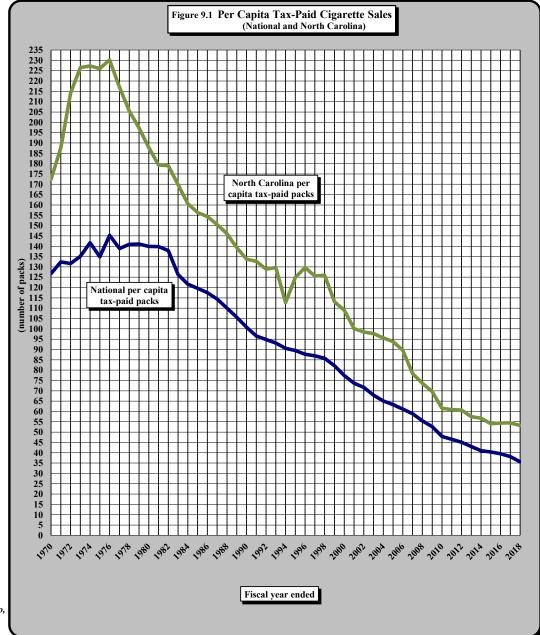

### TABLE of CONTENTS TABLES and FIGURES

|               | TABLES and FIGURES                                                                                                   |                       |
|---------------|----------------------------------------------------------------------------------------------------------------------|-----------------------|
| Table/        |                                                                                                                      |                       |
| <u>Figure</u> | <u>Title</u>                                                                                                         |                       |
|               | PART I. TAXES AND NORTH CAROLINA GROSS DOMESTIC PRODUCT                                                              |                       |
| 1             | State Improved Tayes on a Developtors of North Carolina CDD                                                          |                       |
| 1<br>1.1      | State Imposed Taxes as a Percentage of North Carolina GDP                                                            |                       |
| 1.1           | North Carolina GDP Compared to State Tax Revenue State Imposed Taxes as a Percentage of NC GDP                       |                       |
| 1.2           | •                                                                                                                    |                       |
|               | PART II . SUMMARY OF STATE GENERAL FUND REVENUE COLLECTIONS                                                          |                       |
| 2.0           | State General Fund Revenues: Tax and Non-Tax                                                                         |                       |
| 2.1           | Fifteen-Year Trend in North Carolina General Fund Tax Revenues by Major Sources                                      |                       |
| 2.2           | General Fund Tax Revenues by Source as a Percentage of Total General Fund Tax Revenue: Fiscal Year 2004-2005         |                       |
| 2.3           | General Fund Tax Revenues by Source as a Percentage of Total General Fund Tax Revenue: Fiscal Year 2018-2019         |                       |
| 2             | State General Fund: Tax Revenues by Source                                                                           |                       |
| 3.1           | General Fund Non-Tax Revenues by Source as a Percentage of Total General Fund Non-Tax Revenue: Fiscal Year 2004-2005 |                       |
| 3.2           | General Fund Non-Tax Revenues by Source as a Percentage of Total General Fund Non-Tax Revenue: Fiscal Year 2018-2019 |                       |
| 3             | State General Fund: Non-Tax Revenues and Transfers by Source                                                         |                       |
|               | PART III . STATE TAX COLLECTIONS BY STATUTORY ARTICLE OF TAX                                                         |                       |
| 4             | State Government Tax Collections in the United States by Type of Tax by State                                        |                       |
| 5             | Estate Tax Collections                                                                                               | [Article 1A.]         |
| 5.1           | Estate Tax and Inheritance Tax Net Collections to General Fund                                                       |                       |
| 5.2           | Estate Tax and Inheritance Tax Collections as a Percent of General Fund Tax Revenue                                  |                       |
| 6             | Privilege Tax Collections                                                                                            | [Article 2.]          |
| 6.1           | Privilege Tax Net Collections                                                                                        |                       |
| 7             | Cigarette and Other Tobacco Products Tax Collections in the United States by State                                   |                       |
| 8             | Tobacco Products Tax Collections                                                                                     | [Article 2A.]         |
| 8.1           | Tobacco Products Tax Net Collections by Type                                                                         |                       |
| 8.2           | Tobacco Products Tax Net Collections by Type % Change                                                                |                       |
| 9             | Per Capita Tax-Paid Cigarette Sales                                                                                  |                       |
| 9.1           | Per Capita Tax-Paid Cigarette Sales (National and North Carolina)                                                    |                       |
| 10            | Alcoholic Beverages Tax Rates and Net Collections and Personal Income by State                                       | IA 2 1 201            |
| 11<br>11.1    | Alcoholic Beverage Tax Collections                                                                                   | [Article 2C.]         |
| 12.1          | Alcoholic Beverage Tax Net Collections Alcoholic Beverage Tax Net Collections by Type                                |                       |
| 12.1          | Alcoholic Beverage Tax Net Collections by Type                                                                       |                       |
| 13            | Collections of Fortified and Unfortified Wine Excise Taxes                                                           |                       |
| 13.1          | Wine Excise Tax Collections by Type                                                                                  |                       |
| 13.2          | Wine Excise Tax Collections by Type % Change                                                                         |                       |
| 14            | Collections of Beer [Malt Beverage] and Spirituous Liquor Excise Taxes and Liquor [Mixed Beverages] Surcharge        |                       |
| 14.1          | Beer [Malt Beverage], Spirituous Liquor, and Liquor [Mixed Beverages] Surcharge Tax Collections                      |                       |
| 15            | Unauthorized Substance Taxes Collections                                                                             | [Article 2D.]         |
| 15.1          | Unauthorized Substance Taxes: Unencumbered Proceeds                                                                  |                       |
| 16            | Franchise Tax Collections                                                                                            | [Article 3.]          |
| 16.1          | Franchise Tax Net Collections                                                                                        |                       |
| 17            | State Sales and Use Tax: Electricity, Piped Natural Gas, Telecommunications, and Video Programming                   |                       |
|               | Services Net Collections and Distributable Proceeds for 2018-2019                                                    | [Article 5.]          |
| 17.1          | State Sales and Use Tax Net Collections: Electricity, Piped Natural Gas, Telecommunications Service, and             |                       |
| 10            | Video Programming Service [Direct-to-Home Satellite and Cable]                                                       | 10 1131 1 27 131      |
| 18            | Primary Forest Products Tax Net Collections                                                                          | [§ 113A, Article 12.] |
| 18.1<br>18.2  | Primary Forest Products Tax Net Collections Primary Forest Products Tax % Change                                     |                       |
| 19.2          | Primary Forest Products Tax: Amount of Quarterly Tax Due According to Type of Forest Product                         |                       |
| 1)            | Trimmer, 1 view 110 date 5 1at. Amount of Quarterly 1at Due According to Type of Porest 110 date                     |                       |