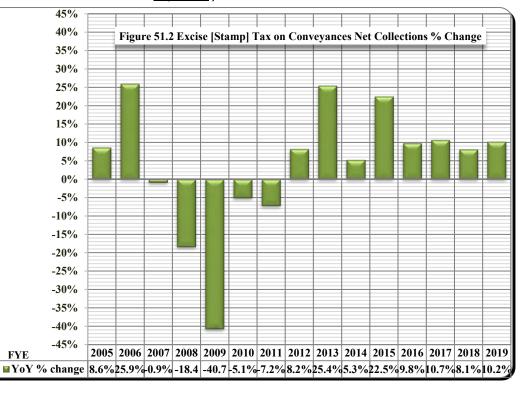

(Continued)

|               | (Continued)                                                                                  |                                      |
|---------------|----------------------------------------------------------------------------------------------|--------------------------------------|
| Table/        |                                                                                              |                                      |
| <u>Figure</u> | <u>Title</u>                                                                                 |                                      |
| 37A           | State Sales and Use Tax: Retail Taxable Sales by County                                      |                                      |
| 37A.1         | Retail Taxable Sales in North Carolina 2004-05 Through 2018-19                               |                                      |
| 37A.2         | Retail Taxable Sales in North Carolina: % Change from Preceding Year                         |                                      |
| 37B           | State Sales and Use Tax: Year Over Year Percent Change in Retail Taxable Sales by County     |                                      |
| 38            | A County Comparison of State Sales and Use Tax Gross Collections for 2004-2005 and 2018-2019 |                                      |
|               | [Rank, Contribution Percentage, and Overall Growth]                                          |                                      |
| 39            | A County Comparison of State Retail Taxable Sales for 2004-2005 and 2018-2019                |                                      |
|               | [Rank, Contribution Percentage, and Overall Growth]                                          |                                      |
| 40            | North Carolina Highway Use Tax Net Collections                                               | [Article 5A.]                        |
| 40.1          | Tax Collections Generated from Motor Vehicle Sales and Leases                                | ,                                    |
| 40.2          | Motor Vehicle Sales and Leases: Growth Trends                                                |                                      |
| 41            | Scrap Tire Disposal Tax Collections                                                          | [Article 5B.]                        |
| 41.1          | Scrap Tire Disposal Tax Net Collections and County Shares                                    |                                      |
| 42            | White Goods Disposal Tax Collections                                                         | [Article 5C.]                        |
| 42.1          | White Goods Disposal Tax Net Collections and County Shares                                   |                                      |
| 43            | Dry-Cleaning Solvent Tax Collections                                                         | [Article 5D.]                        |
| 44            | Piped Natural Gas Excise Tax Collections [table retained for historical reference]           | [Article 5E.]                        |
| 45            | Certain Machinery and Equipment Tax Collections                                              | [Article 5F.]                        |
| 46            | Solid Waste Disposal Tax Collections                                                         | [Article 5G.]                        |
| 46.1          | Solid Waste Disposal Tax: Collections, Distributions, and Transfers                          |                                      |
| 46A           | 911 Service Charge for Prepaid Wireless Telecommunications Service                           | § 105[Article 5H.]                   |
| 46B           | Job Development Investment Grant Fees                                                        | § 143B[Article 10.]                  |
| 47            | Gift Tax Collections                                                                         | [Article 6.]                         |
| 47.1          | Gift Tax Gross Collections                                                                   |                                      |
| 48            | Freight Car Lines Tax Collections                                                            | [Article 8A.]                        |
| 48.1          | Freight Car Lines Tax Net Collections to General Fund                                        |                                      |
| 48.2          | Freight Car Lines Tax Net Collections to General Fund % Change                               |                                      |
| 49            | Taxes Upon Insurance Companies Collections                                                   | § 58[Article 6.]; § 105[Article 8B.] |
| 49.1          | Insurance Tax Collections Contributed to General Fund                                        |                                      |
| 49.2          | Insurance Tax Collections Contributed to General Fund % Change                               |                                      |
| 50            | Taxes Upon Insurance Companies Net Collections by Company Type                               |                                      |
| 51            | Excise [Stamp] Tax On Conveyances                                                            | [Article 8E.]                        |
| 51.1          | Excise [Stamp] Tax On Conveyances Net Collections                                            |                                      |
| 51.2          | Excise [Stamp] Tax On Conveyances Net Collections % Change                                   |                                      |
| 52            | Motor Fuel Excise Tax Rates and Net Collections by State                                     |                                      |
| 53            | Motor Fuels Tax Collections                                                                  |                                      |
| 53.1          | Motor Fuels Tax Gross Collections                                                            | [Subchapter V.]                      |
| 53.2          | Gallons of Fuel on which Tax was Collected                                                   |                                      |
| 53.3          | Growth Patterns of Motor Fuels Tax Gross Collections                                         |                                      |
| 54            | Gallons of Fuel Sold In North Carolina: Taxable and Non-Taxable                              |                                      |
| 54.1          | Gallons of Fuel Sold in North Carolina by Type                                               |                                      |
| 54.2          | Gallons of Fuel Sold in North Carolina: Growth Trends [FYs 2005-06 to 2018-19]               | 0.4407                               |
| 55<br>55 1    | 1/4 Cent Motor Fuels and Oil Inspection Fees                                                 | § 119[Article 3.]                    |
| 55.1          | Gallons on which Inspection Tax was Paid by Type of Fuel                                     |                                      |
| 55.2          | Inspection Tax Gallonage: Growth Trends                                                      |                                      |