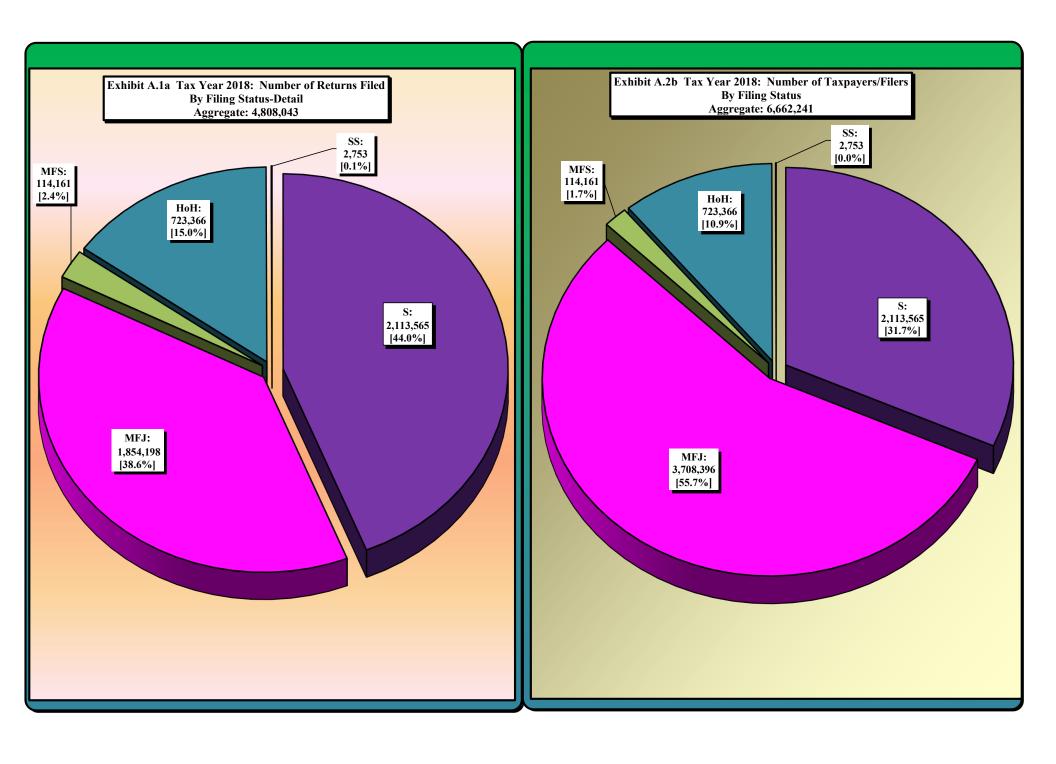

(Continued)

| Table/         | (Commett)                                                                                                                                                                                           |
|----------------|-----------------------------------------------------------------------------------------------------------------------------------------------------------------------------------------------------|
| Exhibit/       |                                                                                                                                                                                                     |
| Figure         | Title                                                                                                                                                                                               |
|                | _                                                                                                                                                                                                   |
| A              | Tax Year 2018 Individual Income Tax: Distribution of Number of Returns Filed and Net Tax Liability by Filing Status and by Residency Status by Income Level                                         |
| A.1            | Tax Year 2018: Number of Returns Filed by Filing Status                                                                                                                                             |
| A.2            | Tax Year 2018: Net Tax Liability by Filing Status                                                                                                                                                   |
| A.3            | Tax Year 2018: Number of Returns Filed by Residency Status                                                                                                                                          |
| A.4            | Tax Year 2018: Net Tax Liability by Residency Status                                                                                                                                                |
| A.1a           | Tax Year 2018: Number of Returns Filed by Filing Status-Detail                                                                                                                                      |
| A.1b           | Tax Year 2018: Number of Taxpayers [Filers] by Filing Status                                                                                                                                        |
| A.5            | Tax Year 2018 All Taxable Returns: Average Per Return Net Tax Liability by Residency Status by FAGI Level                                                                                           |
| A5.1           | Tax Year 2018 NC Resident Returns: Average Per Return Net Tax Liability for Standard Deduction and Itemized Deduction Returns Filed by FAGI Level                                                   |
| A5.2           | Tax Year 2018 NC Resident Taxable Returns: Average Per Return Net Tax Liability for Standard Deduction and Itemized Deduction Returns Filed by FAGI Level                                           |
| A5.3           | Tax Year 2018 All Returns: Consumer Use Tax Reported on D-400 Returns by Deduction Type by FAGI Level                                                                                               |
| A6             | Tax Year 2018 All Returns: Distribution of Net Tax Liability for Standard Deduction and Itemized Deduction Returns by FAGI Level                                                                    |
| A7             | Tax Year 2018 All Returns: Distribution of Number of Taxable and Nontaxable Returns Filed by FAGI Level                                                                                             |
| A8             | Tax Year 2018 All Returns: Distribution of Number of Standard Deduction and Itemized Deduction Returns Filed by FAGI Level                                                                          |
| A9.1           | Tax Year 2018 All Returns: Average Per Return Net Tax Liability for Standard Deduction and Itemized Deduction Returns Filed by FAGI Level                                                           |
| A9.2           | Tax Year 2018 All Taxable Returns: Average Per Return Net Tax Liability for Standard Deduction and Itemized Deduction Returns Filed by FAGI Level                                                   |
| A10<br>A11     | Tax Year 2018 All Returns: Effective Tax Rate Derived from Federal AGI                                                                                                                              |
| A11<br>A12.1   | Tax Year 2018 Resident Returns: Effective Tax Rate Derived from Federal AGI                                                                                                                         |
| A12.1<br>A12.2 | Tax Year 2018 All Returns: Effective Tax Rate Derived from Positive NC Taxable Income                                                                                                               |
| A12.2<br>A12.3 | Tax Year 2018 All Returns: Tax Credits as a % of Gross Tax Liability Tax Year 2018 All Returns by Residency Status: Effective Tax Rate Derived from Positive NC Taxable Income                      |
| A12.3<br>A12.4 | Tax Year 2018 All Returns by Residency Status: Enective rax Rate Derived from Fositive NC. Faxable income  Tax Year 2018 All Returns by Residency Status: Tax Credits as a % of Gross Tax Liability |
| A12.4          | Tax Year 2018 NC Resident Returns: Average Per Return Itemized Deduction Claimed by FAGI by Filing Status                                                                                           |
| A14            | Tax Year 2018 NC Resident Returns: Average Per Return Additions to FAGI Claimed by FAGI by Filing Status                                                                                            |
| A15            | Tax Year 2018 NC Resident Returns: Average Per Return Deductions to FAGI Claimed by FAGI by Filing Status                                                                                           |
| A16            | Tax Year 2018 All Returns: Average Per Return Additions to FAGI Claimed by FAGI by Filing Status                                                                                                    |
| A17            | Tax Year 2018 All Returns: Average Per Return Deductions to FAGI Claimed by FAGI by Filing Status                                                                                                   |
| A18            | Tax Year 2018 All Returns: Average Per Return Additions to FAGI Claimed by Addition Type by FAGI                                                                                                    |
| A19            | Tax Year 2018 All Returns: Average Per Return Deductions to FAGI Claimed for Select Deduction Types by FAGI                                                                                         |
| A20            | Tax Year 2018 All Returns: Average Per Return Bailey Settlement Benefit Claimed for Select Filing Statuses by FAGI                                                                                  |
| A21            | Tax Year 2018 All Returns: Average Per Return Itemized Deduction Claimed by FAGI by Residency Status                                                                                                |
| В              | Tax Year 2018 Individual Income Tax: Distribution of Number of Returns Filed and Net Tax Liability for Resident Returns by Filing Status by Income Level                                            |
| B.1            | Tax Year 2018: Distribution of Number of Returns Filed by Resident Taxpayers by Filing Status by FAGI Level                                                                                         |
| <b>B.2</b>     | Tax Year 2018: Distribution of Net Tax Liability for Resident Taxpayers by Filing Status by FAGI Level                                                                                              |
| 1              | Tax Year 2018 Individual Income Tax Calculation by Income Level [All Returns]                                                                                                                       |
| 1A             | Tax Year 2018 Individual Income Tax Calculation by Income Level by Deduction Type [All Returns: Standard Deduction]                                                                                 |
| 1B             | Tax Year 2018 Individual Income Tax Calculation by Income Level by Deduction Type [All Returns: Itemized Deductions]                                                                                |
| 2              | Tax Year 2018 Individual Income Tax Calculation by Income Level: Characteristics of Returns with \$0 Tax Liability [All Returns]                                                                    |
| 2A             | Tax Year 2018 Individual Income Tax Calculation by FAGI Income Level: Characteristics of Returns with \$0 Tax Liability By Deduction Type [Standard Deduction]                                      |
| 2B             | Tax Year 2018 Individual Income Tax Calculation by FAGI Income Level: Characteristics of Returns with \$0 Tax Liability By Deduction Type [Itemized Deductions]                                     |
| 2.1            | Tax Year 2018: Number of Returns with \$0 Tax Liability by Filing Status                                                                                                                            |
| 2.2            | Tax Year 2018: Gross Tax Liability (before tax credits) for \$0 Tax Liability Returns by Filing Status                                                                                              |
| 2.3            | Tax Year 2018: Number of Returns with \$0 Tax Liability by Residency Status                                                                                                                         |
| 2.4            | Tax Year 2018: Gross Tax Liability (before tax credits) for \$0 Tax Liability Returns by Residency Status                                                                                           |
| 3              | Tax Year 2018 Individual Income Tax Calculation by Income Level [Single]                                                                                                                            |
| 3A             | Tax Year 2018 Individual Income Tax Calculation by Income Level by Deduction Type [Single: Standard Deduction]                                                                                      |
| 3B             | Tax Year 2018 Individual Income Tax Calculation by Income Level by Deduction Type [Single: Itemized Deductions]                                                                                     |
|                |                                                                                                                                                                                                     |