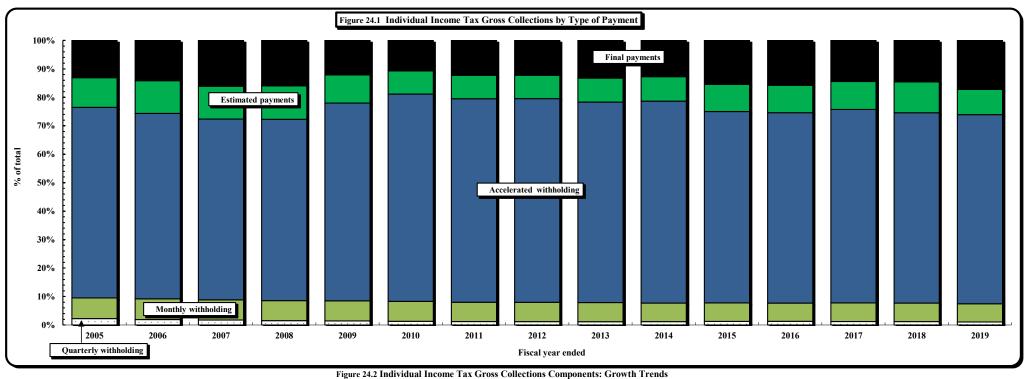

(Continued)

| Table/         | (Continued)                                                                                                                                                                                                                                            |                       |
|----------------|--------------------------------------------------------------------------------------------------------------------------------------------------------------------------------------------------------------------------------------------------------|-----------------------|
|                | Title                                                                                                                                                                                                                                                  |                       |
| <u>Figure</u>  | Time                                                                                                                                                                                                                                                   |                       |
| 20             | Corporate [Business] Income Tax Rates and Net Collections and Individual Income Tax Net Collections and                                                                                                                                                |                       |
|                | Sales Tax Net Collections for Those States Levying a Corporate [Business] Income Tax                                                                                                                                                                   |                       |
| 21             | Corporation Income Tax Collections                                                                                                                                                                                                                     | [Article 4., Part 1.] |
| 21.1           | Corporate Income Tax Collections                                                                                                                                                                                                                       |                       |
| 21.2           | Corporate Income Tax Gross Collections by Type                                                                                                                                                                                                         |                       |
| 21.3           | Growth Patterns of Corporate Income Tax Collections                                                                                                                                                                                                    |                       |
| 21.4           | Corporate Income Tax Refunds and % Change                                                                                                                                                                                                              |                       |
| 22             | Individual Income Tax Rates and Net Collections and Personal Income for Those States Levying a Tax On Personal Income                                                                                                                                  |                       |
| 22A            | Federal Itemized/Standard Deduction Rate by State, Tax Year 2017                                                                                                                                                                                       |                       |
| 23             | Individual Income Tax Collections                                                                                                                                                                                                                      | [Article 4., Part 2.] |
| 23.1           | Individual Income Tax Collections                                                                                                                                                                                                                      |                       |
| 23.2           | Growth Patterns of Individual Income Tax Collections                                                                                                                                                                                                   |                       |
| 23.3           | Individual Income Tax Refunds and % Change                                                                                                                                                                                                             |                       |
| 23.4           | Individual Income Tax Refunds Issued Per \$1 Collection                                                                                                                                                                                                |                       |
| 24             | Individual Income Tax Gross Collections by Type of Payment                                                                                                                                                                                             |                       |
| 24.1           | Individual Income Tax Gross Collections by Type of Payment                                                                                                                                                                                             |                       |
| 24.2           | Individual Income Tax Gross Collections Components: Growth Trends                                                                                                                                                                                      |                       |
| 25, 25.1       | North Carolina Individual Income Tax Net Collections as a Percent of North Carolina Personal Income                                                                                                                                                    |                       |
| 26             | Statistics of Special Programs                                                                                                                                                                                                                         |                       |
| 27             | General Sales Tax Rates and Net Collections and Individual Income Tax Net Collections and Personal Income                                                                                                                                              |                       |
|                | and Personal Consumption Expenditures for Those States Levying a General Sales Tax                                                                                                                                                                     |                       |
| 28             | State Sales and Use Tax Collections                                                                                                                                                                                                                    | [Article 5.]          |
| 28.0           | State Sales and Use Tax Collections as a Percentage of General Fund Tax Revenue                                                                                                                                                                        |                       |
| 28.1           | Growth Patterns: State Sales and Use Tax Collections and Refunds                                                                                                                                                                                       |                       |
| 28.2           | State Sales and Use Tax Refunds Issued Per \$1 Collection                                                                                                                                                                                              |                       |
| 28.3           | State Sales and Use Tax Collections: General Fund Portion as % of Gross Collections                                                                                                                                                                    |                       |
| 28.4           | State Sales and Use Tax Gross Collections and Highway Use Tax 3% Retail Sales and 3% Long-term Lease Collections                                                                                                                                       |                       |
| 29, 29.1       | State Per Capita Sales and Use Tax Gross Collectons, Per Capita Motor Fuels Tax Gross Collections,                                                                                                                                                     |                       |
|                | Per Capita Individual Income Tax Gross Collections, and State Per Capita Personal Income                                                                                                                                                               |                       |
| 30             | State Sales and Use Tax Gross Collections Generated from the General State Rate Per One Cent (1¢) of Tax                                                                                                                                               |                       |
| 30.1           | State Sales and Use Tax Gross Collections Generated from the General State Rate Per 1¢ of Tax                                                                                                                                                          |                       |
| 30.2           | State Sales and Use Tax Gross Collections Generated from the General State Rate Per Lé of Tax % Change                                                                                                                                                 |                       |
| 31, 31.1       | State Per Capita Tax Gross Collections: Ratio of Individual Income Tax to Sales and Use Tax                                                                                                                                                            |                       |
| 32             | State Sales and Use Tax: Gross Collections by Business Groups and Units                                                                                                                                                                                |                       |
| 32.1           | State Sales and Use Tax Gross Collections by Business Classification for Fiscal Year 2004-2005                                                                                                                                                         |                       |
| 32.2           | State Sales and Use Tax Gross Collections by Business Classification for Fiscal Year 2018-2019                                                                                                                                                         |                       |
| 33             | Sales and Use Tax Refunds by Type of Tax Refunded by Type of Claimant                                                                                                                                                                                  |                       |
| 34             | Sales and Use Tax Governmental Refunds by Type of Governmental Claimant                                                                                                                                                                                |                       |
| 35A            | Sales and Use Tax Refunds Issued to Nonprofit Entity Claimants by Size of Annual Refund by Fiscal Year                                                                                                                                                 |                       |
| 35A.1          | Annual Sales and Use Tax Refunds Issued to Nonprofit Entities by Size of Refund by Fiscal Year                                                                                                                                                         |                       |
| 35A.2          | Number of Sales and Use Tax Nonprofit Refund Claimants by Size of Annual Refund by Fiscal Year                                                                                                                                                         |                       |
| 35A.3<br>35B   | Annual Sales and Use Tax Refunds Issued to Nonprofit Entity Claimants by Size of Refund for Fiscal Year 2018-19  Sales and Use Tax Refunds Issued to Nonprofit Entity Claimants: Annual Refunds of \$100,001 or Marchy Type of Claimant by Fiscal Year |                       |
|                | Sales and Use Tax Refunds Issued to Nonprofit Entity Claimants: Annual Refunds of \$100,001 or More by Type of Claimant by Fiscal Year                                                                                                                 |                       |
| 35B.1<br>35B.2 | Annual Sales and Use Tax Refunds of \$100,001 or More Issued to Nonprofit Entity Claimants by Type of Claimant by Fiscal Year Fifteen-Year Trend in Annual Sales and Use Tax Refunds of \$100,001 or More Issued to Nonprofit Entity Claimants         |                       |
| 36A            | State Sales and Use Tax: Gross Collections by County                                                                                                                                                                                                   |                       |
| 36A.1          | State Sales and Use Tax: Gross Collections by County State Sales and Use Tax Gross Collections: Six Highest Ranked Counties for 2004-05 and 2018-19                                                                                                    |                       |
| 36B            | State Sales and Use Tax: Year Over Year Percent Change in Gross Collections by County                                                                                                                                                                  |                       |
| COD            | onto onto and out that the feeth change in oross concerous by county                                                                                                                                                                                   |                       |
|                |                                                                                                                                                                                                                                                        |                       |