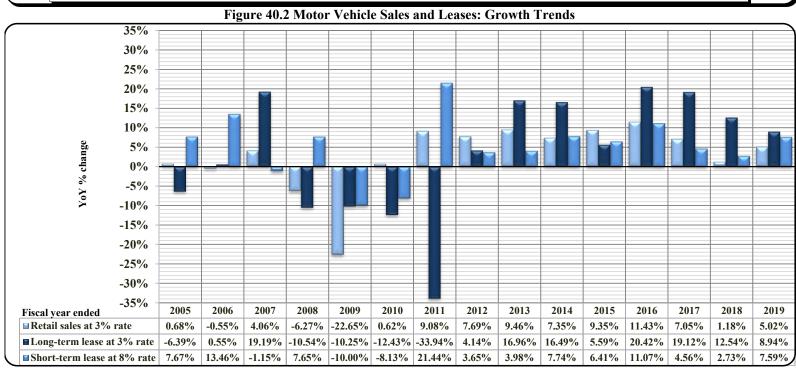

### TABLE of CONTENTS TABLES and FIGURES

|               | TABLES and FIGURES                                                                                                   |                       |
|---------------|----------------------------------------------------------------------------------------------------------------------|-----------------------|
| Table/        |                                                                                                                      |                       |
| <u>Figure</u> | <u>Title</u>                                                                                                         |                       |
|               | PART I. TAXES AND NORTH CAROLINA GROSS DOMESTIC PRODUCT                                                              |                       |
| 1             | State Improved Tayes on a Developtors of North Carolina CDD                                                          |                       |
| 1<br>1.1      | State Imposed Taxes as a Percentage of North Carolina GDP                                                            |                       |
| 1.1           | North Carolina GDP Compared to State Tax Revenue State Imposed Taxes as a Percentage of NC GDP                       |                       |
| 1.2           | •                                                                                                                    |                       |
|               | PART II . SUMMARY OF STATE GENERAL FUND REVENUE COLLECTIONS                                                          |                       |
| 2.0           | State General Fund Revenues: Tax and Non-Tax                                                                         |                       |
| 2.1           | Fifteen-Year Trend in North Carolina General Fund Tax Revenues by Major Sources                                      |                       |
| 2.2           | General Fund Tax Revenues by Source as a Percentage of Total General Fund Tax Revenue: Fiscal Year 2004-2005         |                       |
| 2.3           | General Fund Tax Revenues by Source as a Percentage of Total General Fund Tax Revenue: Fiscal Year 2018-2019         |                       |
| 2             | State General Fund: Tax Revenues by Source                                                                           |                       |
| 3.1           | General Fund Non-Tax Revenues by Source as a Percentage of Total General Fund Non-Tax Revenue: Fiscal Year 2004-2005 |                       |
| 3.2           | General Fund Non-Tax Revenues by Source as a Percentage of Total General Fund Non-Tax Revenue: Fiscal Year 2018-2019 |                       |
| 3             | State General Fund: Non-Tax Revenues and Transfers by Source                                                         |                       |
|               | PART III . STATE TAX COLLECTIONS BY STATUTORY ARTICLE OF TAX                                                         |                       |
| 4             | State Government Tax Collections in the United States by Type of Tax by State                                        |                       |
| 5             | Estate Tax Collections                                                                                               | [Article 1A.]         |
| 5.1           | Estate Tax and Inheritance Tax Net Collections to General Fund                                                       |                       |
| 5.2           | Estate Tax and Inheritance Tax Collections as a Percent of General Fund Tax Revenue                                  |                       |
| 6             | Privilege Tax Collections                                                                                            | [Article 2.]          |
| 6.1           | Privilege Tax Net Collections                                                                                        |                       |
| 7             | Cigarette and Other Tobacco Products Tax Collections in the United States by State                                   |                       |
| 8             | Tobacco Products Tax Collections                                                                                     | [Article 2A.]         |
| 8.1           | Tobacco Products Tax Net Collections by Type                                                                         |                       |
| 8.2           | Tobacco Products Tax Net Collections by Type % Change                                                                |                       |
| 9             | Per Capita Tax-Paid Cigarette Sales                                                                                  |                       |
| 9.1           | Per Capita Tax-Paid Cigarette Sales (National and North Carolina)                                                    |                       |
| 10            | Alcoholic Beverages Tax Rates and Net Collections and Personal Income by State                                       | IA 2 1 201            |
| 11<br>11.1    | Alcoholic Beverage Tax Collections                                                                                   | [Article 2C.]         |
| 12.1          | Alcoholic Beverage Tax Net Collections Alcoholic Beverage Tax Net Collections by Type                                |                       |
| 12.1          | Alcoholic Beverage Tax Net Collections by Type                                                                       |                       |
| 13            | Collections of Fortified and Unfortified Wine Excise Taxes                                                           |                       |
| 13.1          | Wine Excise Tax Collections by Type                                                                                  |                       |
| 13.2          | Wine Excise Tax Collections by Type % Change                                                                         |                       |
| 14            | Collections of Beer [Malt Beverage] and Spirituous Liquor Excise Taxes and Liquor [Mixed Beverages] Surcharge        |                       |
| 14.1          | Beer [Malt Beverage], Spirituous Liquor, and Liquor [Mixed Beverages] Surcharge Tax Collections                      |                       |
| 15            | Unauthorized Substance Taxes Collections                                                                             | [Article 2D.]         |
| 15.1          | Unauthorized Substance Taxes: Unencumbered Proceeds                                                                  |                       |
| 16            | Franchise Tax Collections                                                                                            | [Article 3.]          |
| 16.1          | Franchise Tax Net Collections                                                                                        |                       |
| 17            | State Sales and Use Tax: Electricity, Piped Natural Gas, Telecommunications, and Video Programming                   |                       |
|               | Services Net Collections and Distributable Proceeds for 2018-2019                                                    | [Article 5.]          |
| 17.1          | State Sales and Use Tax Net Collections: Electricity, Piped Natural Gas, Telecommunications Service, and             |                       |
| 10            | Video Programming Service [Direct-to-Home Satellite and Cable]                                                       | 10 1131 1 27 131      |
| 18            | Primary Forest Products Tax Net Collections                                                                          | [§ 113A, Article 12.] |
| 18.1<br>18.2  | Primary Forest Products Tax Net Collections Primary Forest Products Tax % Change                                     |                       |
| 19.2          | Primary Forest Products Tax: Amount of Quarterly Tax Due According to Type of Forest Product                         |                       |
| 1)            | Trimmer, 1 view 110 date 5 1at. Amount of Quarterly 1at Due According to Type of Porest 110 date                     |                       |