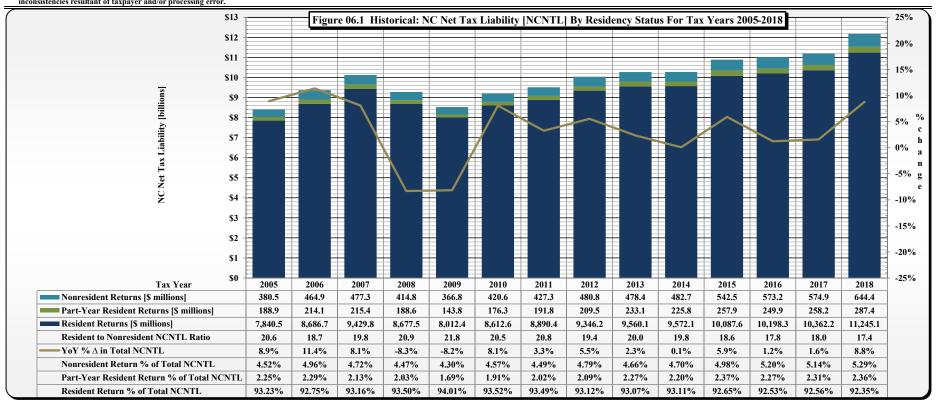

## HISTORICAL INDIVIDUAL INCOME TAX STATISTICS: TAX YEARS 2005-2018 TAX YEAR 2018 INDIVIDUAL INCOME TAX STATISTICS

**Characteristics of Filers** 

| Table/        |                                                                                                                                                                                                     |
|---------------|-----------------------------------------------------------------------------------------------------------------------------------------------------------------------------------------------------|
| Exhibit/      |                                                                                                                                                                                                     |
| <u>Figure</u> | <u>Title</u>                                                                                                                                                                                        |
| 00            | Historical: Number of D-400 Returns Filed and Number of Taxpayers [Filers] by Filing Status by Residency Status by Tax Year                                                                         |
| 01            | Historical: Number of D-400 Returns Filed by Residency Status [All Returns: Tax Years 2005-2018]                                                                                                    |
| 01.1          | Historical: Number of D-400 Returns Filed by Residency Status                                                                                                                                       |
| 01.2          | Historical: Number of D-400 Returns Filed by Tax Year [Taxable and Nontaxable] [All Returns: Tax Years 2005-2018]                                                                                   |
| 01.3          | Historical: D-400 Taxable and \$0 Tax Liability Return Percentages by Residency Status for Tax Years 2005-2018                                                                                      |
| 01.4          | Historical: D-400 Taxable and \$0 Tax Liability Return Percentages by Residency Status for Tax Years 2005-2018                                                                                      |
| 01A           | Historical: Number of D-400 Returns Filed by Filing Status [All Returns: Tax Years 2005-2018]                                                                                                       |
| 01A.1         | Historical: Number of D-400 Returns Filed by Filing Status for Tax Years 2005-2018                                                                                                                  |
| 02            | Historical: Number of D-400 Taxpayers [Filers] by Filing Status [All Returns: Tax Years 2005-2018]                                                                                                  |
| 02.1          | Historical: Number of D-400 Taxpayers [Filers] by Filing Status for Tax Years 2005-2018                                                                                                             |
| 02.2          | Historical: D-400 Taxpayers [Filers] Taxable and \$0 Tax Liability Return Percentages by Filing Status for Tax Years 2005-2018                                                                      |
| 02.3          | Historical: D-400 Taxpayers [Filers] Taxable and \$0 Tax Liability Return Percentages by Filing Status for Tax Years 2005-2018                                                                      |
| 03            | Historical: Total Federal Adjusted Gross Income by Residency Status [All Returns: Tax Years 2005-2018]                                                                                              |
| 03.1          | Historical: Total Federal Adjusted Gross Income by Residency Status for Tax Years 2005-2018                                                                                                         |
| 04            | Historical: Total Federal Adjusted Gross Income by Filing Status [All Returns: Tax Years 2005-2018]                                                                                                 |
| 04.1          | Historical: Total Federal Adjusted Gross Income by Filing Status for Tax Years 2005-2018                                                                                                            |
| 05            | Historical: NC Taxable Income by Residency Status [All Returns: Tax Years 2005-2018]                                                                                                                |
| 05.1          | Historical: NC Taxable Income by Residency Status for Tax Years 2005-2018                                                                                                                           |
| 05A           | Historical: NC Taxable Income by Filing Status [All Returns: Tax Years 2005-2018]                                                                                                                   |
| 05A.1         | Historical: NC Taxable Income by Filing Status for Tax Years 2005-2018                                                                                                                              |
| 06            | Historical: NC Net Tax Liability by Residency Status [All Returns: 2005-2018]                                                                                                                       |
| 06.1          | Historical: NC Net Tax Liability by Residency Status for Tax Years 2005-2018                                                                                                                        |
| 06A           | Historical: NC Tax Liability by Filing Status [All Returns: Tax Years 2005-2018]                                                                                                                    |
| 06A.1         | Historical: NC Tax Liability by Filing Status for Tax Years 2005-2018                                                                                                                               |
| 07            | Historical: Effective Tax Rates Derived from FAGI and NCTI for Tax Years 2005-2018                                                                                                                  |
| 07A           | All Returns Filing Status, Residency Status: Tax Years 2005-2018                                                                                                                                    |
| 07B           | Resident Returns by Filing Status: Tax Years 2005-2018                                                                                                                                              |
| 07.1          | Historical: Effective Tax Rates [NCTI Basis] According to Residency Status                                                                                                                          |
| 07.2          | Historical: Effective Tax Rates [FAGI Basis] According to Residency Status                                                                                                                          |
| 07.3          | Historical: Effective Tax Rates for Single Filers                                                                                                                                                   |
| 07.4<br>07.5  | Historical: Effective Tax Rates for Married Filing Jointly Filers                                                                                                                                   |
| 07.6          | Historical: Effective Tax Rates for Head of Household Filers                                                                                                                                        |
| 07.0          | Historical: Effective Tax Rates for Surviving Spouse Filers Historical: Growth Patterns of NC Personal Income, FAGI, NC Taxable Income, and NC Net Tax Liability [All Returns: Tax Years 2005-2018] |
| 1.1           | Tax Year 2018 Returns and Net Tax Liability by FAGI Level [All Returns]                                                                                                                             |
| QA            | Tax Year 2018 Individual Income Tax: Income and Tax Liability by FAGI Quintiles [All Returns]                                                                                                       |
| QB            | Tax Year 2018 Individual Income Tax: Income and Tax Liability by FAGI Quintiles [Resident Returns]                                                                                                  |
| Q.1           | Tax Year 2018 Individual Income Tax [All Returns]: Shares of Income and Net Tax Liability by Income Quintile                                                                                        |
| Q.2           | Tax Year 2018 Individual Income Tax [All Returns]: Count of D-400 Returns by Residency Status by Income Quintile                                                                                    |
| Q.3           | Tax Year 2018 Individual Income Tax [All Returns]: Net Tax Liability by Residency Status by Income Quintile                                                                                         |
| Q.4           | Tax Year 2018 Individual Income Tax [All Returns]: Count of D-400 Returns by Filing Status by Income Quintile                                                                                       |
| Q.5           | Tax Year 2018 Individual Income Tax [All Returns]: Net Tax Liability by Filing Status by Income Quintile                                                                                            |
| Q.6           | Tax Year 2018 Individual Income Tax [Resident Returns]: Shares of Income and Net Tax Liability by Income Quintile                                                                                   |
|               |                                                                                                                                                                                                     |