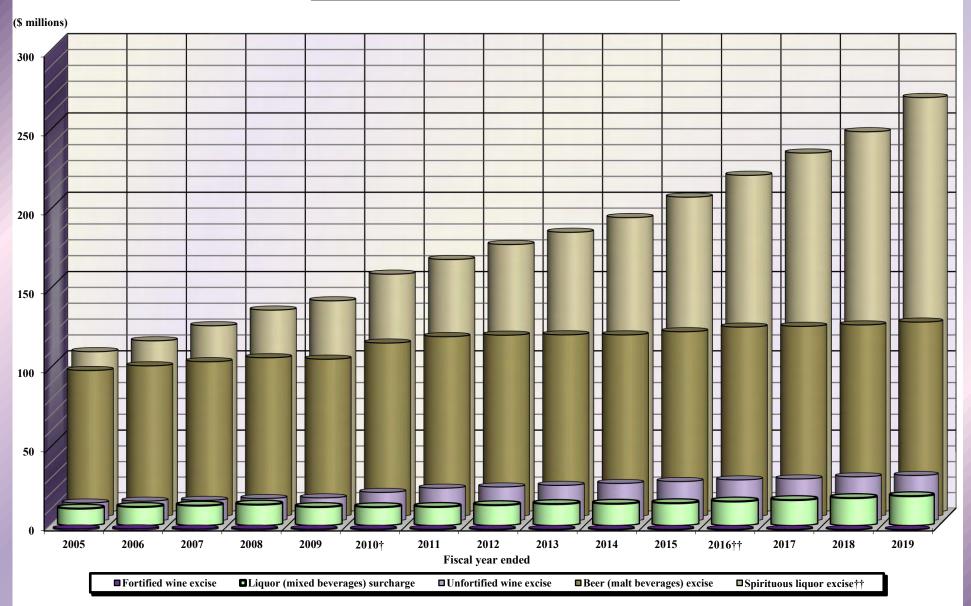

### TABLE of CONTENTS TABLES and FIGURES

|               | TABLES and FIGURES                                                                                                   |                       |
|---------------|----------------------------------------------------------------------------------------------------------------------|-----------------------|
| Table/        |                                                                                                                      |                       |
| <u>Figure</u> | <u>Title</u>                                                                                                         |                       |
|               | PART I. TAXES AND NORTH CAROLINA GROSS DOMESTIC PRODUCT                                                              |                       |
| 1             | State Improved Tayes on a Developtors of North Carolina CDD                                                          |                       |
| 1<br>1.1      | State Imposed Taxes as a Percentage of North Carolina GDP                                                            |                       |
| 1.1           | North Carolina GDP Compared to State Tax Revenue State Imposed Taxes as a Percentage of NC GDP                       |                       |
| 1.2           | •                                                                                                                    |                       |
|               | PART II . SUMMARY OF STATE GENERAL FUND REVENUE COLLECTIONS                                                          |                       |
| 2.0           | State General Fund Revenues: Tax and Non-Tax                                                                         |                       |
| 2.1           | Fifteen-Year Trend in North Carolina General Fund Tax Revenues by Major Sources                                      |                       |
| 2.2           | General Fund Tax Revenues by Source as a Percentage of Total General Fund Tax Revenue: Fiscal Year 2004-2005         |                       |
| 2.3           | General Fund Tax Revenues by Source as a Percentage of Total General Fund Tax Revenue: Fiscal Year 2018-2019         |                       |
| 2             | State General Fund: Tax Revenues by Source                                                                           |                       |
| 3.1           | General Fund Non-Tax Revenues by Source as a Percentage of Total General Fund Non-Tax Revenue: Fiscal Year 2004-2005 |                       |
| 3.2           | General Fund Non-Tax Revenues by Source as a Percentage of Total General Fund Non-Tax Revenue: Fiscal Year 2018-2019 |                       |
| 3             | State General Fund: Non-Tax Revenues and Transfers by Source                                                         |                       |
|               | PART III . STATE TAX COLLECTIONS BY STATUTORY ARTICLE OF TAX                                                         |                       |
| 4             | State Government Tax Collections in the United States by Type of Tax by State                                        |                       |
| 5             | Estate Tax Collections                                                                                               | [Article 1A.]         |
| 5.1           | Estate Tax and Inheritance Tax Net Collections to General Fund                                                       |                       |
| 5.2           | Estate Tax and Inheritance Tax Collections as a Percent of General Fund Tax Revenue                                  |                       |
| 6             | Privilege Tax Collections                                                                                            | [Article 2.]          |
| 6.1           | Privilege Tax Net Collections                                                                                        |                       |
| 7             | Cigarette and Other Tobacco Products Tax Collections in the United States by State                                   |                       |
| 8             | Tobacco Products Tax Collections                                                                                     | [Article 2A.]         |
| 8.1           | Tobacco Products Tax Net Collections by Type                                                                         |                       |
| 8.2           | Tobacco Products Tax Net Collections by Type % Change                                                                |                       |
| 9             | Per Capita Tax-Paid Cigarette Sales                                                                                  |                       |
| 9.1           | Per Capita Tax-Paid Cigarette Sales (National and North Carolina)                                                    |                       |
| 10            | Alcoholic Beverages Tax Rates and Net Collections and Personal Income by State                                       | IA 2 1 201            |
| 11<br>11.1    | Alcoholic Beverage Tax Collections                                                                                   | [Article 2C.]         |
| 12.1          | Alcoholic Beverage Tax Net Collections Alcoholic Beverage Tax Net Collections by Type                                |                       |
| 12.1          | Alcoholic Beverage Tax Net Collections by Type                                                                       |                       |
| 13            | Collections of Fortified and Unfortified Wine Excise Taxes                                                           |                       |
| 13.1          | Wine Excise Tax Collections by Type                                                                                  |                       |
| 13.2          | Wine Excise Tax Collections by Type % Change                                                                         |                       |
| 14            | Collections of Beer [Malt Beverage] and Spirituous Liquor Excise Taxes and Liquor [Mixed Beverages] Surcharge        |                       |
| 14.1          | Beer [Malt Beverage], Spirituous Liquor, and Liquor [Mixed Beverages] Surcharge Tax Collections                      |                       |
| 15            | Unauthorized Substance Taxes Collections                                                                             | [Article 2D.]         |
| 15.1          | Unauthorized Substance Taxes: Unencumbered Proceeds                                                                  |                       |
| 16            | Franchise Tax Collections                                                                                            | [Article 3.]          |
| 16.1          | Franchise Tax Net Collections                                                                                        |                       |
| 17            | State Sales and Use Tax: Electricity, Piped Natural Gas, Telecommunications, and Video Programming                   |                       |
|               | Services Net Collections and Distributable Proceeds for 2018-2019                                                    | [Article 5.]          |
| 17.1          | State Sales and Use Tax Net Collections: Electricity, Piped Natural Gas, Telecommunications Service, and             |                       |
| 10            | Video Programming Service [Direct-to-Home Satellite and Cable]                                                       | 10 1131 1 27 131      |
| 18            | Primary Forest Products Tax Net Collections                                                                          | [§ 113A, Article 12.] |
| 18.1<br>18.2  | Primary Forest Products Tax Net Collections Primary Forest Products Tax % Change                                     |                       |
| 19.2          | Primary Forest Products Tax: Amount of Quarterly Tax Due According to Type of Forest Product                         |                       |
| 1)            | Trimmer, 1 view 110 date 5 1at. Amount of Quarterly 1at Due According to Type of Porest 110 date                     |                       |