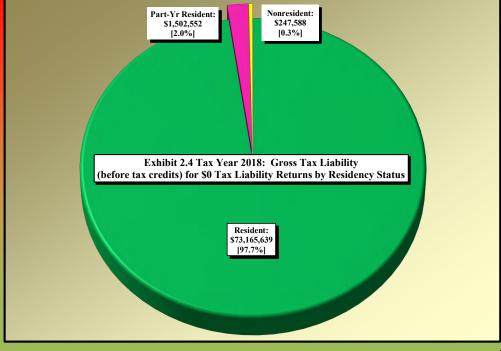

(Continued)

| Table/         | (Commett)                                                                                                                                                                                           |
|----------------|-----------------------------------------------------------------------------------------------------------------------------------------------------------------------------------------------------|
| Exhibit/       |                                                                                                                                                                                                     |
| Figure         | Title                                                                                                                                                                                               |
|                | _                                                                                                                                                                                                   |
| A              | Tax Year 2018 Individual Income Tax: Distribution of Number of Returns Filed and Net Tax Liability by Filing Status and by Residency Status by Income Level                                         |
| A.1            | Tax Year 2018: Number of Returns Filed by Filing Status                                                                                                                                             |
| A.2            | Tax Year 2018: Net Tax Liability by Filing Status                                                                                                                                                   |
| A.3            | Tax Year 2018: Number of Returns Filed by Residency Status                                                                                                                                          |
| A.4            | Tax Year 2018: Net Tax Liability by Residency Status                                                                                                                                                |
| A.1a           | Tax Year 2018: Number of Returns Filed by Filing Status-Detail                                                                                                                                      |
| A.1b           | Tax Year 2018: Number of Taxpayers [Filers] by Filing Status                                                                                                                                        |
| A.5            | Tax Year 2018 All Taxable Returns: Average Per Return Net Tax Liability by Residency Status by FAGI Level                                                                                           |
| A5.1           | Tax Year 2018 NC Resident Returns: Average Per Return Net Tax Liability for Standard Deduction and Itemized Deduction Returns Filed by FAGI Level                                                   |
| A5.2           | Tax Year 2018 NC Resident Taxable Returns: Average Per Return Net Tax Liability for Standard Deduction and Itemized Deduction Returns Filed by FAGI Level                                           |
| A5.3           | Tax Year 2018 All Returns: Consumer Use Tax Reported on D-400 Returns by Deduction Type by FAGI Level                                                                                               |
| A6             | Tax Year 2018 All Returns: Distribution of Net Tax Liability for Standard Deduction and Itemized Deduction Returns by FAGI Level                                                                    |
| A7             | Tax Year 2018 All Returns: Distribution of Number of Taxable and Nontaxable Returns Filed by FAGI Level                                                                                             |
| A8             | Tax Year 2018 All Returns: Distribution of Number of Standard Deduction and Itemized Deduction Returns Filed by FAGI Level                                                                          |
| A9.1           | Tax Year 2018 All Returns: Average Per Return Net Tax Liability for Standard Deduction and Itemized Deduction Returns Filed by FAGI Level                                                           |
| A9.2           | Tax Year 2018 All Taxable Returns: Average Per Return Net Tax Liability for Standard Deduction and Itemized Deduction Returns Filed by FAGI Level                                                   |
| A10<br>A11     | Tax Year 2018 All Returns: Effective Tax Rate Derived from Federal AGI                                                                                                                              |
| A11<br>A12.1   | Tax Year 2018 Resident Returns: Effective Tax Rate Derived from Federal AGI                                                                                                                         |
| A12.1<br>A12.2 | Tax Year 2018 All Returns: Effective Tax Rate Derived from Positive NC Taxable Income                                                                                                               |
| A12.2<br>A12.3 | Tax Year 2018 All Returns: Tax Credits as a % of Gross Tax Liability Tax Year 2018 All Returns by Residency Status: Effective Tax Rate Derived from Positive NC Taxable Income                      |
| A12.3<br>A12.4 | Tax Year 2018 All Returns by Residency Status: Enective rax Rate Derived from Fositive NC. Faxable income  Tax Year 2018 All Returns by Residency Status: Tax Credits as a % of Gross Tax Liability |
| A12.4          | Tax Year 2018 NC Resident Returns: Average Per Return Itemized Deduction Claimed by FAGI by Filing Status                                                                                           |
| A14            | Tax Year 2018 NC Resident Returns: Average Per Return Additions to FAGI Claimed by FAGI by Filing Status                                                                                            |
| A15            | Tax Year 2018 NC Resident Returns: Average Per Return Deductions to FAGI Claimed by FAGI by Filing Status                                                                                           |
| A16            | Tax Year 2018 All Returns: Average Per Return Additions to FAGI Claimed by FAGI by Filing Status                                                                                                    |
| A17            | Tax Year 2018 All Returns: Average Per Return Deductions to FAGI Claimed by FAGI by Filing Status                                                                                                   |
| A18            | Tax Year 2018 All Returns: Average Per Return Additions to FAGI Claimed by Addition Type by FAGI                                                                                                    |
| A19            | Tax Year 2018 All Returns: Average Per Return Deductions to FAGI Claimed for Select Deduction Types by FAGI                                                                                         |
| A20            | Tax Year 2018 All Returns: Average Per Return Bailey Settlement Benefit Claimed for Select Filing Statuses by FAGI                                                                                  |
| A21            | Tax Year 2018 All Returns: Average Per Return Itemized Deduction Claimed by FAGI by Residency Status                                                                                                |
| В              | Tax Year 2018 Individual Income Tax: Distribution of Number of Returns Filed and Net Tax Liability for Resident Returns by Filing Status by Income Level                                            |
| B.1            | Tax Year 2018: Distribution of Number of Returns Filed by Resident Taxpayers by Filing Status by FAGI Level                                                                                         |
| <b>B.2</b>     | Tax Year 2018: Distribution of Net Tax Liability for Resident Taxpayers by Filing Status by FAGI Level                                                                                              |
| 1              | Tax Year 2018 Individual Income Tax Calculation by Income Level [All Returns]                                                                                                                       |
| 1A             | Tax Year 2018 Individual Income Tax Calculation by Income Level by Deduction Type [All Returns: Standard Deduction]                                                                                 |
| 1B             | Tax Year 2018 Individual Income Tax Calculation by Income Level by Deduction Type [All Returns: Itemized Deductions]                                                                                |
| 2              | Tax Year 2018 Individual Income Tax Calculation by Income Level: Characteristics of Returns with \$0 Tax Liability [All Returns]                                                                    |
| 2A             | Tax Year 2018 Individual Income Tax Calculation by FAGI Income Level: Characteristics of Returns with \$0 Tax Liability By Deduction Type [Standard Deduction]                                      |
| 2B             | Tax Year 2018 Individual Income Tax Calculation by FAGI Income Level: Characteristics of Returns with \$0 Tax Liability By Deduction Type [Itemized Deductions]                                     |
| 2.1            | Tax Year 2018: Number of Returns with \$0 Tax Liability by Filing Status                                                                                                                            |
| 2.2            | Tax Year 2018: Gross Tax Liability (before tax credits) for \$0 Tax Liability Returns by Filing Status                                                                                              |
| 2.3            | Tax Year 2018: Number of Returns with \$0 Tax Liability by Residency Status                                                                                                                         |
| 2.4            | Tax Year 2018: Gross Tax Liability (before tax credits) for \$0 Tax Liability Returns by Residency Status                                                                                           |
| 3              | Tax Year 2018 Individual Income Tax Calculation by Income Level [Single]                                                                                                                            |
| 3A             | Tax Year 2018 Individual Income Tax Calculation by Income Level by Deduction Type [Single: Standard Deduction]                                                                                      |
| 3B             | Tax Year 2018 Individual Income Tax Calculation by Income Level by Deduction Type [Single: Itemized Deductions]                                                                                     |
|                |                                                                                                                                                                                                     |