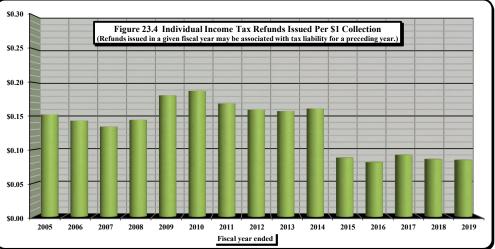

(Continued)

| Table/         | (Continued)                                                                                                                                                                                                                                            |                       |
|----------------|--------------------------------------------------------------------------------------------------------------------------------------------------------------------------------------------------------------------------------------------------------|-----------------------|
|                | Title                                                                                                                                                                                                                                                  |                       |
| <u>Figure</u>  | Time                                                                                                                                                                                                                                                   |                       |
| 20             | Corporate [Business] Income Tax Rates and Net Collections and Individual Income Tax Net Collections and                                                                                                                                                |                       |
|                | Sales Tax Net Collections for Those States Levying a Corporate [Business] Income Tax                                                                                                                                                                   |                       |
| 21             | Corporation Income Tax Collections                                                                                                                                                                                                                     | [Article 4., Part 1.] |
| 21.1           | Corporate Income Tax Collections                                                                                                                                                                                                                       |                       |
| 21.2           | Corporate Income Tax Gross Collections by Type                                                                                                                                                                                                         |                       |
| 21.3           | Growth Patterns of Corporate Income Tax Collections                                                                                                                                                                                                    |                       |
| 21.4           | Corporate Income Tax Refunds and % Change                                                                                                                                                                                                              |                       |
| 22             | Individual Income Tax Rates and Net Collections and Personal Income for Those States Levying a Tax On Personal Income                                                                                                                                  |                       |
| 22A            | Federal Itemized/Standard Deduction Rate by State, Tax Year 2017                                                                                                                                                                                       |                       |
| 23             | Individual Income Tax Collections                                                                                                                                                                                                                      | [Article 4., Part 2.] |
| 23.1           | Individual Income Tax Collections                                                                                                                                                                                                                      |                       |
| 23.2           | Growth Patterns of Individual Income Tax Collections                                                                                                                                                                                                   |                       |
| 23.3           | Individual Income Tax Refunds and % Change                                                                                                                                                                                                             |                       |
| 23.4           | Individual Income Tax Refunds Issued Per \$1 Collection                                                                                                                                                                                                |                       |
| 24             | Individual Income Tax Gross Collections by Type of Payment                                                                                                                                                                                             |                       |
| 24.1           | Individual Income Tax Gross Collections by Type of Payment                                                                                                                                                                                             |                       |
| 24.2           | Individual Income Tax Gross Collections Components: Growth Trends                                                                                                                                                                                      |                       |
| 25, 25.1       | North Carolina Individual Income Tax Net Collections as a Percent of North Carolina Personal Income                                                                                                                                                    |                       |
| 26             | Statistics of Special Programs                                                                                                                                                                                                                         |                       |
| 27             | General Sales Tax Rates and Net Collections and Individual Income Tax Net Collections and Personal Income                                                                                                                                              |                       |
|                | and Personal Consumption Expenditures for Those States Levying a General Sales Tax                                                                                                                                                                     |                       |
| 28             | State Sales and Use Tax Collections                                                                                                                                                                                                                    | [Article 5.]          |
| 28.0           | State Sales and Use Tax Collections as a Percentage of General Fund Tax Revenue                                                                                                                                                                        |                       |
| 28.1           | Growth Patterns: State Sales and Use Tax Collections and Refunds                                                                                                                                                                                       |                       |
| 28.2           | State Sales and Use Tax Refunds Issued Per \$1 Collection                                                                                                                                                                                              |                       |
| 28.3           | State Sales and Use Tax Collections: General Fund Portion as % of Gross Collections                                                                                                                                                                    |                       |
| 28.4           | State Sales and Use Tax Gross Collections and Highway Use Tax 3% Retail Sales and 3% Long-term Lease Collections                                                                                                                                       |                       |
| 29, 29.1       | State Per Capita Sales and Use Tax Gross Collectons, Per Capita Motor Fuels Tax Gross Collections,                                                                                                                                                     |                       |
|                | Per Capita Individual Income Tax Gross Collections, and State Per Capita Personal Income                                                                                                                                                               |                       |
| 30             | State Sales and Use Tax Gross Collections Generated from the General State Rate Per One Cent (1¢) of Tax                                                                                                                                               |                       |
| 30.1           | State Sales and Use Tax Gross Collections Generated from the General State Rate Per 1¢ of Tax                                                                                                                                                          |                       |
| 30.2           | State Sales and Use Tax Gross Collections Generated from the General State Rate Per Lé of Tax % Change                                                                                                                                                 |                       |
| 31, 31.1       | State Per Capita Tax Gross Collections: Ratio of Individual Income Tax to Sales and Use Tax                                                                                                                                                            |                       |
| 32             | State Sales and Use Tax: Gross Collections by Business Groups and Units                                                                                                                                                                                |                       |
| 32.1           | State Sales and Use Tax Gross Collections by Business Classification for Fiscal Year 2004-2005                                                                                                                                                         |                       |
| 32.2           | State Sales and Use Tax Gross Collections by Business Classification for Fiscal Year 2018-2019                                                                                                                                                         |                       |
| 33             | Sales and Use Tax Refunds by Type of Tax Refunded by Type of Claimant                                                                                                                                                                                  |                       |
| 34             | Sales and Use Tax Governmental Refunds by Type of Governmental Claimant                                                                                                                                                                                |                       |
| 35A            | Sales and Use Tax Refunds Issued to Nonprofit Entity Claimants by Size of Annual Refund by Fiscal Year                                                                                                                                                 |                       |
| 35A.1          | Annual Sales and Use Tax Refunds Issued to Nonprofit Entities by Size of Refund by Fiscal Year                                                                                                                                                         |                       |
| 35A.2          | Number of Sales and Use Tax Nonprofit Refund Claimants by Size of Annual Refund by Fiscal Year                                                                                                                                                         |                       |
| 35A.3<br>35B   | Annual Sales and Use Tax Refunds Issued to Nonprofit Entity Claimants by Size of Refund for Fiscal Year 2018-19  Sales and Use Tax Refunds Issued to Nonprofit Entity Claimants: Annual Refunds of \$100,001 or Marchy Type of Claimant by Fiscal Year |                       |
|                | Sales and Use Tax Refunds Issued to Nonprofit Entity Claimants: Annual Refunds of \$100,001 or More by Type of Claimant by Fiscal Year                                                                                                                 |                       |
| 35B.1<br>35B.2 | Annual Sales and Use Tax Refunds of \$100,001 or More Issued to Nonprofit Entity Claimants by Type of Claimant by Fiscal Year Fifteen-Year Trend in Annual Sales and Use Tax Refunds of \$100,001 or More Issued to Nonprofit Entity Claimants         |                       |
| 36A            | State Sales and Use Tax: Gross Collections by County                                                                                                                                                                                                   |                       |
| 36A.1          | State Sales and Use Tax: Gross Collections by County State Sales and Use Tax Gross Collections: Six Highest Ranked Counties for 2004-05 and 2018-19                                                                                                    |                       |
| 36B            | State Sales and Use Tax: Year Over Year Percent Change in Gross Collections by County                                                                                                                                                                  |                       |
| COD            | onto onto and out that the feeth change in oross concerous by county                                                                                                                                                                                   |                       |
|                |                                                                                                                                                                                                                                                        |                       |