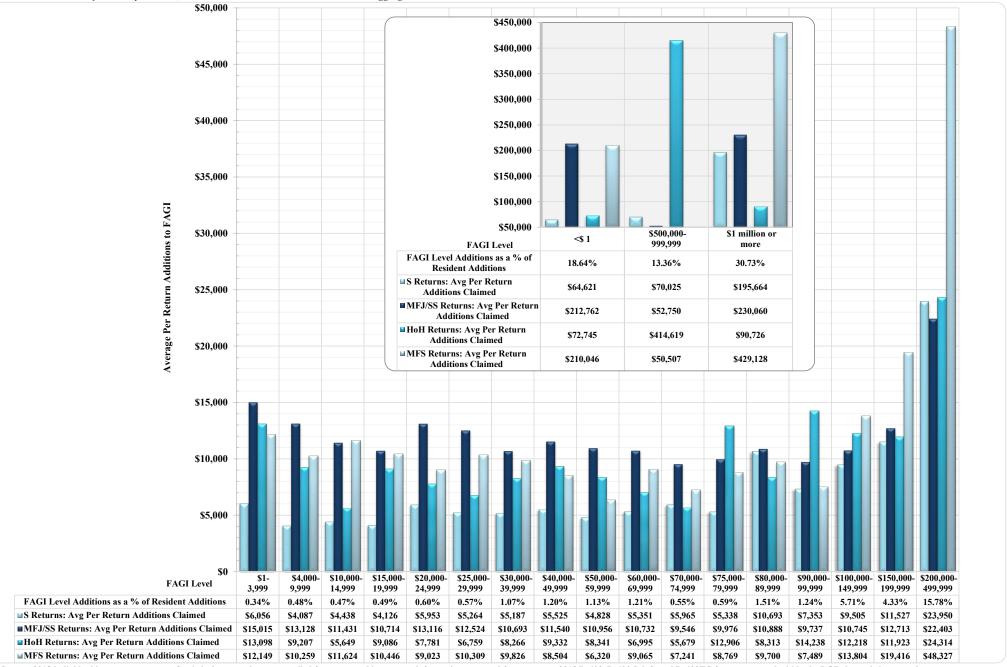

(Continued)

| Table/         | (Commett)                                                                                                                                                                                           |
|----------------|-----------------------------------------------------------------------------------------------------------------------------------------------------------------------------------------------------|
| Exhibit/       |                                                                                                                                                                                                     |
| Figure         | Title                                                                                                                                                                                               |
|                | _                                                                                                                                                                                                   |
| A              | Tax Year 2018 Individual Income Tax: Distribution of Number of Returns Filed and Net Tax Liability by Filing Status and by Residency Status by Income Level                                         |
| A.1            | Tax Year 2018: Number of Returns Filed by Filing Status                                                                                                                                             |
| A.2            | Tax Year 2018: Net Tax Liability by Filing Status                                                                                                                                                   |
| A.3            | Tax Year 2018: Number of Returns Filed by Residency Status                                                                                                                                          |
| A.4            | Tax Year 2018: Net Tax Liability by Residency Status                                                                                                                                                |
| A.1a           | Tax Year 2018: Number of Returns Filed by Filing Status-Detail                                                                                                                                      |
| A.1b           | Tax Year 2018: Number of Taxpayers [Filers] by Filing Status                                                                                                                                        |
| A.5            | Tax Year 2018 All Taxable Returns: Average Per Return Net Tax Liability by Residency Status by FAGI Level                                                                                           |
| A5.1           | Tax Year 2018 NC Resident Returns: Average Per Return Net Tax Liability for Standard Deduction and Itemized Deduction Returns Filed by FAGI Level                                                   |
| A5.2           | Tax Year 2018 NC Resident Taxable Returns: Average Per Return Net Tax Liability for Standard Deduction and Itemized Deduction Returns Filed by FAGI Level                                           |
| A5.3           | Tax Year 2018 All Returns: Consumer Use Tax Reported on D-400 Returns by Deduction Type by FAGI Level                                                                                               |
| A6             | Tax Year 2018 All Returns: Distribution of Net Tax Liability for Standard Deduction and Itemized Deduction Returns by FAGI Level                                                                    |
| A7             | Tax Year 2018 All Returns: Distribution of Number of Taxable and Nontaxable Returns Filed by FAGI Level                                                                                             |
| A8             | Tax Year 2018 All Returns: Distribution of Number of Standard Deduction and Itemized Deduction Returns Filed by FAGI Level                                                                          |
| A9.1           | Tax Year 2018 All Returns: Average Per Return Net Tax Liability for Standard Deduction and Itemized Deduction Returns Filed by FAGI Level                                                           |
| A9.2           | Tax Year 2018 All Taxable Returns: Average Per Return Net Tax Liability for Standard Deduction and Itemized Deduction Returns Filed by FAGI Level                                                   |
| A10<br>A11     | Tax Year 2018 All Returns: Effective Tax Rate Derived from Federal AGI                                                                                                                              |
| A11<br>A12.1   | Tax Year 2018 Resident Returns: Effective Tax Rate Derived from Federal AGI                                                                                                                         |
| A12.1<br>A12.2 | Tax Year 2018 All Returns: Effective Tax Rate Derived from Positive NC Taxable Income                                                                                                               |
| A12.2<br>A12.3 | Tax Year 2018 All Returns: Tax Credits as a % of Gross Tax Liability Tax Year 2018 All Returns by Residency Status: Effective Tax Rate Derived from Positive NC Taxable Income                      |
| A12.3<br>A12.4 | Tax Year 2018 All Returns by Residency Status: Enective rax Rate Derived from Fositive NC. Faxable income  Tax Year 2018 All Returns by Residency Status: Tax Credits as a % of Gross Tax Liability |
| A12.4          | Tax Year 2018 NC Resident Returns: Average Per Return Itemized Deduction Claimed by FAGI by Filing Status                                                                                           |
| A14            | Tax Year 2018 NC Resident Returns: Average Per Return Additions to FAGI Claimed by FAGI by Filing Status                                                                                            |
| A15            | Tax Year 2018 NC Resident Returns: Average Per Return Deductions to FAGI Claimed by FAGI by Filing Status                                                                                           |
| A16            | Tax Year 2018 All Returns: Average Per Return Additions to FAGI Claimed by FAGI by Filing Status                                                                                                    |
| A17            | Tax Year 2018 All Returns: Average Per Return Deductions to FAGI Claimed by FAGI by Filing Status                                                                                                   |
| A18            | Tax Year 2018 All Returns: Average Per Return Additions to FAGI Claimed by Addition Type by FAGI                                                                                                    |
| A19            | Tax Year 2018 All Returns: Average Per Return Deductions to FAGI Claimed for Select Deduction Types by FAGI                                                                                         |
| A20            | Tax Year 2018 All Returns: Average Per Return Bailey Settlement Benefit Claimed for Select Filing Statuses by FAGI                                                                                  |
| A21            | Tax Year 2018 All Returns: Average Per Return Itemized Deduction Claimed by FAGI by Residency Status                                                                                                |
| В              | Tax Year 2018 Individual Income Tax: Distribution of Number of Returns Filed and Net Tax Liability for Resident Returns by Filing Status by Income Level                                            |
| B.1            | Tax Year 2018: Distribution of Number of Returns Filed by Resident Taxpayers by Filing Status by FAGI Level                                                                                         |
| <b>B.2</b>     | Tax Year 2018: Distribution of Net Tax Liability for Resident Taxpayers by Filing Status by FAGI Level                                                                                              |
| 1              | Tax Year 2018 Individual Income Tax Calculation by Income Level [All Returns]                                                                                                                       |
| 1A             | Tax Year 2018 Individual Income Tax Calculation by Income Level by Deduction Type [All Returns: Standard Deduction]                                                                                 |
| 1B             | Tax Year 2018 Individual Income Tax Calculation by Income Level by Deduction Type [All Returns: Itemized Deductions]                                                                                |
| 2              | Tax Year 2018 Individual Income Tax Calculation by Income Level: Characteristics of Returns with \$0 Tax Liability [All Returns]                                                                    |
| 2A             | Tax Year 2018 Individual Income Tax Calculation by FAGI Income Level: Characteristics of Returns with \$0 Tax Liability By Deduction Type [Standard Deduction]                                      |
| 2B             | Tax Year 2018 Individual Income Tax Calculation by FAGI Income Level: Characteristics of Returns with \$0 Tax Liability By Deduction Type [Itemized Deductions]                                     |
| 2.1            | Tax Year 2018: Number of Returns with \$0 Tax Liability by Filing Status                                                                                                                            |
| 2.2            | Tax Year 2018: Gross Tax Liability (before tax credits) for \$0 Tax Liability Returns by Filing Status                                                                                              |
| 2.3            | Tax Year 2018: Number of Returns with \$0 Tax Liability by Residency Status                                                                                                                         |
| 2.4            | Tax Year 2018: Gross Tax Liability (before tax credits) for \$0 Tax Liability Returns by Residency Status                                                                                           |
| 3              | Tax Year 2018 Individual Income Tax Calculation by Income Level [Single]                                                                                                                            |
| 3A             | Tax Year 2018 Individual Income Tax Calculation by Income Level by Deduction Type [Single: Standard Deduction]                                                                                      |
| 3B             | Tax Year 2018 Individual Income Tax Calculation by Income Level by Deduction Type [Single: Itemized Deductions]                                                                                     |
|                |                                                                                                                                                                                                     |