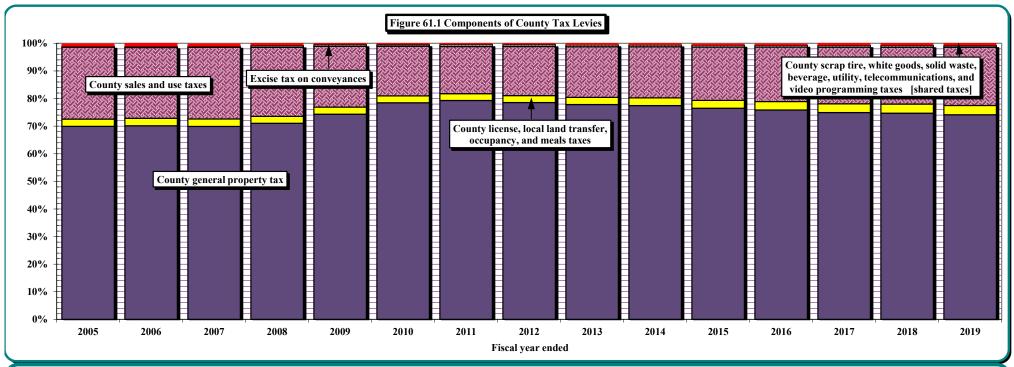

(Continued)

§ 105[Articles 39., 40., 42., 43., 44., 45., 46.]

[Article 39.]
[Article 40.]
[Article 42.]

[Article 44.] [Article 43.] [Article 45.] [Article 46.]

|               | (Continued)                                                                                                                                         |
|---------------|-----------------------------------------------------------------------------------------------------------------------------------------------------|
| Table/        |                                                                                                                                                     |
| <b>Figure</b> | <u>Title</u>                                                                                                                                        |
|               | PART IV. LOCAL GOVERNMENT SALES AND USE TAX REVENUES                                                                                                |
| 56            | Summary of Local Sales and Use Tax Collections, Tax Allocations, and Distributable Proceeds                                                         |
|               | by County for Fiscal Year 2018-2019                                                                                                                 |
| 57            | Article 39 First One-Cent (1¢) Local Government Sales and Use Tax Allocations and Distributable Proceeds by County                                  |
| <b>5</b> 0.4  | for Fiscal Year 2018-2019                                                                                                                           |
| 58A           | Article 40 First One-Half Cent (1/2¢) Local Government Sales and Use Tax Allocations and Distributable Proceeds by County for Fiscal Year 2018-2019 |
| 58B           | Article 42 Second One-Half Cent (1/2¢) Local Government Sales and Use Tax Allocations and Distributable Proceeds by County                          |
| 002           | for Fiscal Year 2018-2019                                                                                                                           |
| 59            | Article 44 Third One-Half Cent (1/2¢) Local Government Sales and Use Tax Allocations and Distributable Proceeds by County                           |
|               | for Fiscal Year 2018-2019; Local Government Hold Harmless and Allocation Provisions                                                                 |
| 60A           | Article 43 Local Government Sales and Use Taxes for Public Transportation                                                                           |
| 60B           | Article 45 Local Government Sales and Use Tax for Beach Nourishment                                                                                 |
| 60C           | Article 46 One-Quarter Cent (1/4¢) County Sales and Use Tax Allocations and Distributable Proceeds by County                                        |
|               | for Fiscal Year 2018-2019                                                                                                                           |
|               | PART V. OTHER LOCAL GOVERNMENT TAXES AND REVENUES                                                                                                   |
| 61            | Property Tax Levies and Tax Revenues of Local Governments by Type of Tax                                                                            |
| 61.1          | Components of County Tax Levies                                                                                                                     |
| 61.2          | Components of Municipal Tax Levies                                                                                                                  |
| 62            | Summary of Local Government Tax and Reimbursement Revenues by Type                                                                                  |
| 62.1          | County Government Tax and Reimbursement Revenues by Type (Excluding Federal Aid and Federal Revenue Sharing Grants)                                 |
| 62.2          | Municipal Government Tax and Reimbursement Revenues by Type (Excluding Federal Aid and Federal Revenue Sharing Grants)                              |
| 62.3          | County Government Revenues by Source Comparison: Fiscal Year 2004-2005                                                                              |
| 62.4          | County Government Revenues by Source Comparison: Fiscal Year 2018-2019                                                                              |
| 62.5          | Municipal Government Revenues by Source Comparison: Fiscal Year 2004-2005                                                                           |
| 62.6          | Municipal Government Revenues by Source Comparison: Fiscal Year 2018-2019                                                                           |
| 63            | Local Government Shares of State Administered Tax Levies by Types of Taxes                                                                          |
| 64            | State Aid Paid to Counties and Municipalities by Type                                                                                               |
| 65            | County Tax Levies and County Shares of State Taxes by Type, Fiscal Year 2018-2019                                                                   |
| 66            | Amounts of Municipal Revenues by Types and Municipal Shares of State Taxes, Fiscal Year 2018-2019                                                   |
| 67            | Local Property Tax Levies by Location of Property and Tax Jurisdictions                                                                             |
| 68            | Weighted Average Property Tax Rates per \$100 of Assessed Valuation by Tax Jurisdictions and by Location of Property                                |
| 69            | Total Assessed Value of Specified Classes of Property Locally Taxable in North Carolina                                                             |
| 70            | Assessed Valuation of Property Locally Taxable by Location                                                                                          |
| 71            | Total Property Taxes Levied by Special Tax Districts                                                                                                |
| 72            | Valuation of Property of Utility Companies by Counties and by Types of Companies for 2018-2019                                                      |
| 73            | Valuation of Property of Transportation Companies by Counties and by Types of Companies for 2018-2019                                               |
| 74            | County-Wide Tax Levy Components Expressed as a Percentage by Type of Property by County, Fiscal Year 2018-2019                                      |
| 75            | Collections of Occupancy, Prepared Foods, Land Transfer Taxes, and License Taxes by County                                                          |
| 76            | Collections of Occupancy, Meals, and License Taxes by Municipality                                                                                  |
| 77            | Excise [Stamp] Tax on Conveyances: Net Proceeds Collected by County Governments                                                                     |
| 77.1          | Excise [Stamp] Tax on Conveyances: Net Proceeds Collected by County Governments                                                                     |
|               |                                                                                                                                                     |