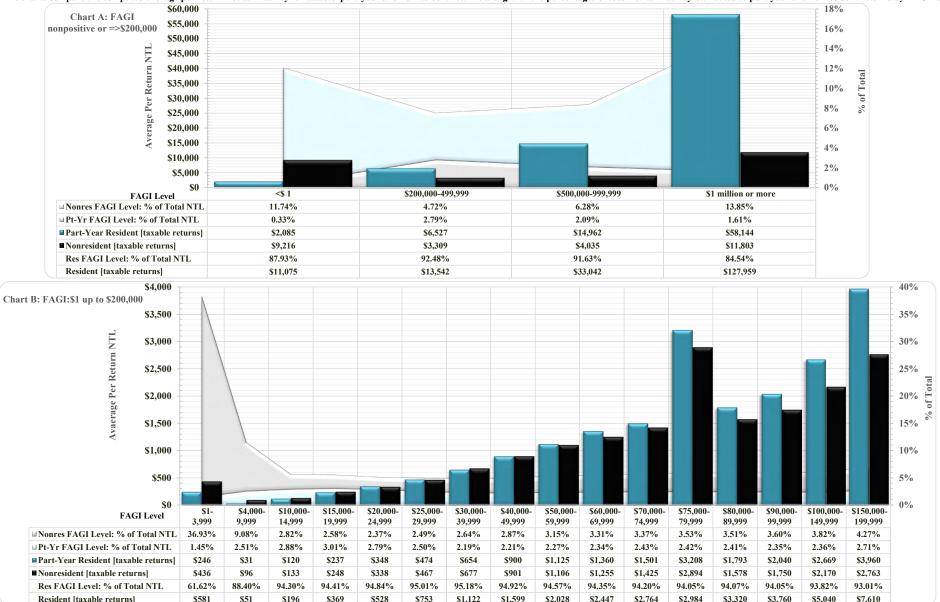

(Continued)

| Table/         | (Commett)                                                                                                                                                                                           |
|----------------|-----------------------------------------------------------------------------------------------------------------------------------------------------------------------------------------------------|
| Exhibit/       |                                                                                                                                                                                                     |
| Figure         | Title                                                                                                                                                                                               |
|                | _                                                                                                                                                                                                   |
| A              | Tax Year 2018 Individual Income Tax: Distribution of Number of Returns Filed and Net Tax Liability by Filing Status and by Residency Status by Income Level                                         |
| A.1            | Tax Year 2018: Number of Returns Filed by Filing Status                                                                                                                                             |
| A.2            | Tax Year 2018: Net Tax Liability by Filing Status                                                                                                                                                   |
| A.3            | Tax Year 2018: Number of Returns Filed by Residency Status                                                                                                                                          |
| A.4            | Tax Year 2018: Net Tax Liability by Residency Status                                                                                                                                                |
| A.1a           | Tax Year 2018: Number of Returns Filed by Filing Status-Detail                                                                                                                                      |
| A.1b           | Tax Year 2018: Number of Taxpayers [Filers] by Filing Status                                                                                                                                        |
| A.5            | Tax Year 2018 All Taxable Returns: Average Per Return Net Tax Liability by Residency Status by FAGI Level                                                                                           |
| A5.1           | Tax Year 2018 NC Resident Returns: Average Per Return Net Tax Liability for Standard Deduction and Itemized Deduction Returns Filed by FAGI Level                                                   |
| A5.2           | Tax Year 2018 NC Resident Taxable Returns: Average Per Return Net Tax Liability for Standard Deduction and Itemized Deduction Returns Filed by FAGI Level                                           |
| A5.3           | Tax Year 2018 All Returns: Consumer Use Tax Reported on D-400 Returns by Deduction Type by FAGI Level                                                                                               |
| A6             | Tax Year 2018 All Returns: Distribution of Net Tax Liability for Standard Deduction and Itemized Deduction Returns by FAGI Level                                                                    |
| A7             | Tax Year 2018 All Returns: Distribution of Number of Taxable and Nontaxable Returns Filed by FAGI Level                                                                                             |
| A8             | Tax Year 2018 All Returns: Distribution of Number of Standard Deduction and Itemized Deduction Returns Filed by FAGI Level                                                                          |
| A9.1           | Tax Year 2018 All Returns: Average Per Return Net Tax Liability for Standard Deduction and Itemized Deduction Returns Filed by FAGI Level                                                           |
| A9.2           | Tax Year 2018 All Taxable Returns: Average Per Return Net Tax Liability for Standard Deduction and Itemized Deduction Returns Filed by FAGI Level                                                   |
| A10<br>A11     | Tax Year 2018 All Returns: Effective Tax Rate Derived from Federal AGI                                                                                                                              |
| A11<br>A12.1   | Tax Year 2018 Resident Returns: Effective Tax Rate Derived from Federal AGI                                                                                                                         |
| A12.1<br>A12.2 | Tax Year 2018 All Returns: Effective Tax Rate Derived from Positive NC Taxable Income                                                                                                               |
| A12.2<br>A12.3 | Tax Year 2018 All Returns: Tax Credits as a % of Gross Tax Liability Tax Year 2018 All Returns by Residency Status: Effective Tax Rate Derived from Positive NC Taxable Income                      |
| A12.3<br>A12.4 | Tax Year 2018 All Returns by Residency Status: Enective rax Rate Derived from Fositive NC. Faxable income  Tax Year 2018 All Returns by Residency Status: Tax Credits as a % of Gross Tax Liability |
| A12.4          | Tax Year 2018 NC Resident Returns: Average Per Return Itemized Deduction Claimed by FAGI by Filing Status                                                                                           |
| A14            | Tax Year 2018 NC Resident Returns: Average Per Return Additions to FAGI Claimed by FAGI by Filing Status                                                                                            |
| A15            | Tax Year 2018 NC Resident Returns: Average Per Return Deductions to FAGI Claimed by FAGI by Filing Status                                                                                           |
| A16            | Tax Year 2018 All Returns: Average Per Return Additions to FAGI Claimed by FAGI by Filing Status                                                                                                    |
| A17            | Tax Year 2018 All Returns: Average Per Return Deductions to FAGI Claimed by FAGI by Filing Status                                                                                                   |
| A18            | Tax Year 2018 All Returns: Average Per Return Additions to FAGI Claimed by Addition Type by FAGI                                                                                                    |
| A19            | Tax Year 2018 All Returns: Average Per Return Deductions to FAGI Claimed for Select Deduction Types by FAGI                                                                                         |
| A20            | Tax Year 2018 All Returns: Average Per Return Bailey Settlement Benefit Claimed for Select Filing Statuses by FAGI                                                                                  |
| A21            | Tax Year 2018 All Returns: Average Per Return Itemized Deduction Claimed by FAGI by Residency Status                                                                                                |
| В              | Tax Year 2018 Individual Income Tax: Distribution of Number of Returns Filed and Net Tax Liability for Resident Returns by Filing Status by Income Level                                            |
| B.1            | Tax Year 2018: Distribution of Number of Returns Filed by Resident Taxpayers by Filing Status by FAGI Level                                                                                         |
| <b>B.2</b>     | Tax Year 2018: Distribution of Net Tax Liability for Resident Taxpayers by Filing Status by FAGI Level                                                                                              |
| 1              | Tax Year 2018 Individual Income Tax Calculation by Income Level [All Returns]                                                                                                                       |
| 1A             | Tax Year 2018 Individual Income Tax Calculation by Income Level by Deduction Type [All Returns: Standard Deduction]                                                                                 |
| 1B             | Tax Year 2018 Individual Income Tax Calculation by Income Level by Deduction Type [All Returns: Itemized Deductions]                                                                                |
| 2              | Tax Year 2018 Individual Income Tax Calculation by Income Level: Characteristics of Returns with \$0 Tax Liability [All Returns]                                                                    |
| 2A             | Tax Year 2018 Individual Income Tax Calculation by FAGI Income Level: Characteristics of Returns with \$0 Tax Liability By Deduction Type [Standard Deduction]                                      |
| 2B             | Tax Year 2018 Individual Income Tax Calculation by FAGI Income Level: Characteristics of Returns with \$0 Tax Liability By Deduction Type [Itemized Deductions]                                     |
| 2.1            | Tax Year 2018: Number of Returns with \$0 Tax Liability by Filing Status                                                                                                                            |
| 2.2            | Tax Year 2018: Gross Tax Liability (before tax credits) for \$0 Tax Liability Returns by Filing Status                                                                                              |
| 2.3            | Tax Year 2018: Number of Returns with \$0 Tax Liability by Residency Status                                                                                                                         |
| 2.4            | Tax Year 2018: Gross Tax Liability (before tax credits) for \$0 Tax Liability Returns by Residency Status                                                                                           |
| 3              | Tax Year 2018 Individual Income Tax Calculation by Income Level [Single]                                                                                                                            |
| 3A             | Tax Year 2018 Individual Income Tax Calculation by Income Level by Deduction Type [Single: Standard Deduction]                                                                                      |
| 3B             | Tax Year 2018 Individual Income Tax Calculation by Income Level by Deduction Type [Single: Itemized Deductions]                                                                                     |
|                |                                                                                                                                                                                                     |