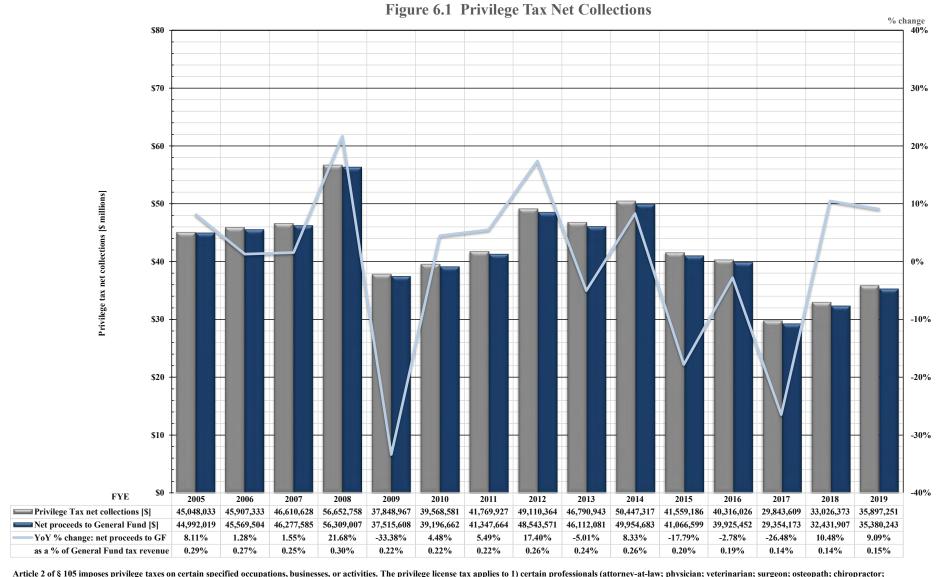

### TABLE of CONTENTS TABLES and FIGURES

|               | TABLES and FIGURES                                                                                                   |                       |
|---------------|----------------------------------------------------------------------------------------------------------------------|-----------------------|
| Table/        |                                                                                                                      |                       |
| <u>Figure</u> | <u>Title</u>                                                                                                         |                       |
|               | PART I. TAXES AND NORTH CAROLINA GROSS DOMESTIC PRODUCT                                                              |                       |
| 1             | State Improved Tayes on a Developtors of North Carolina CDD                                                          |                       |
| 1<br>1.1      | State Imposed Taxes as a Percentage of North Carolina GDP                                                            |                       |
| 1.1           | North Carolina GDP Compared to State Tax Revenue State Imposed Taxes as a Percentage of NC GDP                       |                       |
| 1.2           | •                                                                                                                    |                       |
|               | PART II . SUMMARY OF STATE GENERAL FUND REVENUE COLLECTIONS                                                          |                       |
| 2.0           | State General Fund Revenues: Tax and Non-Tax                                                                         |                       |
| 2.1           | Fifteen-Year Trend in North Carolina General Fund Tax Revenues by Major Sources                                      |                       |
| 2.2           | General Fund Tax Revenues by Source as a Percentage of Total General Fund Tax Revenue: Fiscal Year 2004-2005         |                       |
| 2.3           | General Fund Tax Revenues by Source as a Percentage of Total General Fund Tax Revenue: Fiscal Year 2018-2019         |                       |
| 2             | State General Fund: Tax Revenues by Source                                                                           |                       |
| 3.1           | General Fund Non-Tax Revenues by Source as a Percentage of Total General Fund Non-Tax Revenue: Fiscal Year 2004-2005 |                       |
| 3.2           | General Fund Non-Tax Revenues by Source as a Percentage of Total General Fund Non-Tax Revenue: Fiscal Year 2018-2019 |                       |
| 3             | State General Fund: Non-Tax Revenues and Transfers by Source                                                         |                       |
|               | PART III . STATE TAX COLLECTIONS BY STATUTORY ARTICLE OF TAX                                                         |                       |
| 4             | State Government Tax Collections in the United States by Type of Tax by State                                        |                       |
| 5             | Estate Tax Collections                                                                                               | [Article 1A.]         |
| 5.1           | Estate Tax and Inheritance Tax Net Collections to General Fund                                                       |                       |
| 5.2           | Estate Tax and Inheritance Tax Collections as a Percent of General Fund Tax Revenue                                  |                       |
| 6             | Privilege Tax Collections                                                                                            | [Article 2.]          |
| 6.1           | Privilege Tax Net Collections                                                                                        |                       |
| 7             | Cigarette and Other Tobacco Products Tax Collections in the United States by State                                   |                       |
| 8             | Tobacco Products Tax Collections                                                                                     | [Article 2A.]         |
| 8.1           | Tobacco Products Tax Net Collections by Type                                                                         |                       |
| 8.2           | Tobacco Products Tax Net Collections by Type % Change                                                                |                       |
| 9             | Per Capita Tax-Paid Cigarette Sales                                                                                  |                       |
| 9.1           | Per Capita Tax-Paid Cigarette Sales (National and North Carolina)                                                    |                       |
| 10            | Alcoholic Beverages Tax Rates and Net Collections and Personal Income by State                                       | IA 2 1 201            |
| 11<br>11.1    | Alcoholic Beverage Tax Collections                                                                                   | [Article 2C.]         |
| 12.1          | Alcoholic Beverage Tax Net Collections Alcoholic Beverage Tax Net Collections by Type                                |                       |
| 12.1          | Alcoholic Beverage Tax Net Collections by Type                                                                       |                       |
| 13            | Collections of Fortified and Unfortified Wine Excise Taxes                                                           |                       |
| 13.1          | Wine Excise Tax Collections by Type                                                                                  |                       |
| 13.2          | Wine Excise Tax Collections by Type % Change                                                                         |                       |
| 14            | Collections of Beer [Malt Beverage] and Spirituous Liquor Excise Taxes and Liquor [Mixed Beverages] Surcharge        |                       |
| 14.1          | Beer [Malt Beverage], Spirituous Liquor, and Liquor [Mixed Beverages] Surcharge Tax Collections                      |                       |
| 15            | Unauthorized Substance Taxes Collections                                                                             | [Article 2D.]         |
| 15.1          | Unauthorized Substance Taxes: Unencumbered Proceeds                                                                  |                       |
| 16            | Franchise Tax Collections                                                                                            | [Article 3.]          |
| 16.1          | Franchise Tax Net Collections                                                                                        |                       |
| 17            | State Sales and Use Tax: Electricity, Piped Natural Gas, Telecommunications, and Video Programming                   |                       |
|               | Services Net Collections and Distributable Proceeds for 2018-2019                                                    | [Article 5.]          |
| 17.1          | State Sales and Use Tax Net Collections: Electricity, Piped Natural Gas, Telecommunications Service, and             |                       |
| 10            | Video Programming Service [Direct-to-Home Satellite and Cable]                                                       | 10 1131 1 27 131      |
| 18            | Primary Forest Products Tax Net Collections                                                                          | [§ 113A, Article 12.] |
| 18.1<br>18.2  | Primary Forest Products Tax Net Collections Primary Forest Products Tax % Change                                     |                       |
| 19.2          | Primary Forest Products Tax: Amount of Quarterly Tax Due According to Type of Forest Product                         |                       |
| 1)            | Trimmer, 1 view 110 date 5 1at. Amount of Quarterly 1at Due According to Type of Porest 110 date                     |                       |