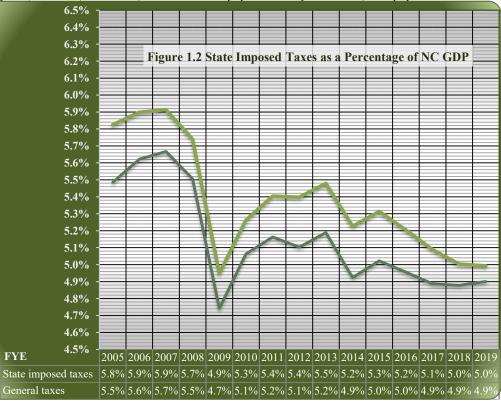

| TADIE 1 | CTATE IMPOSED T | PAVES AS A DEDCENTACE   | OF NORTH CAROLINA GDP |
|---------|-----------------|-------------------------|-----------------------|
| TABLE   | STATE IMPOSED I | LAXES AS A PERCENTAGE ( | OF NORTH CAROLINA GDP |