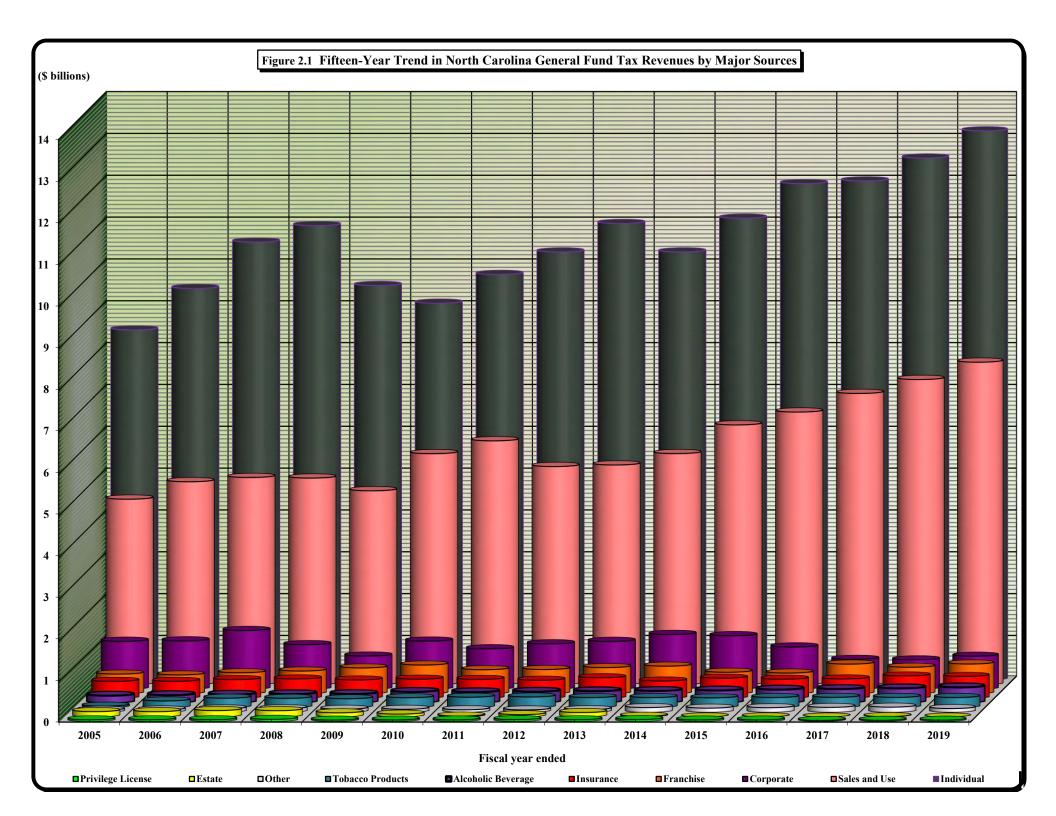

### TABLE of CONTENTS TABLES and FIGURES

|               | TABLES and FIGURES                                                                                                   |                       |
|---------------|----------------------------------------------------------------------------------------------------------------------|-----------------------|
| Table/        |                                                                                                                      |                       |
| <u>Figure</u> | <u>Title</u>                                                                                                         |                       |
|               | PART I. TAXES AND NORTH CAROLINA GROSS DOMESTIC PRODUCT                                                              |                       |
| 1             | State Improved Tayes on a Developtors of North Carolina CDD                                                          |                       |
| 1<br>1.1      | State Imposed Taxes as a Percentage of North Carolina GDP                                                            |                       |
| 1.1           | North Carolina GDP Compared to State Tax Revenue State Imposed Taxes as a Percentage of NC GDP                       |                       |
| 1.2           | •                                                                                                                    |                       |
|               | PART II . SUMMARY OF STATE GENERAL FUND REVENUE COLLECTIONS                                                          |                       |
| 2.0           | State General Fund Revenues: Tax and Non-Tax                                                                         |                       |
| 2.1           | Fifteen-Year Trend in North Carolina General Fund Tax Revenues by Major Sources                                      |                       |
| 2.2           | General Fund Tax Revenues by Source as a Percentage of Total General Fund Tax Revenue: Fiscal Year 2004-2005         |                       |
| 2.3           | General Fund Tax Revenues by Source as a Percentage of Total General Fund Tax Revenue: Fiscal Year 2018-2019         |                       |
| 2             | State General Fund: Tax Revenues by Source                                                                           |                       |
| 3.1           | General Fund Non-Tax Revenues by Source as a Percentage of Total General Fund Non-Tax Revenue: Fiscal Year 2004-2005 |                       |
| 3.2           | General Fund Non-Tax Revenues by Source as a Percentage of Total General Fund Non-Tax Revenue: Fiscal Year 2018-2019 |                       |
| 3             | State General Fund: Non-Tax Revenues and Transfers by Source                                                         |                       |
|               | PART III . STATE TAX COLLECTIONS BY STATUTORY ARTICLE OF TAX                                                         |                       |
| 4             | State Government Tax Collections in the United States by Type of Tax by State                                        |                       |
| 5             | Estate Tax Collections                                                                                               | [Article 1A.]         |
| 5.1           | Estate Tax and Inheritance Tax Net Collections to General Fund                                                       |                       |
| 5.2           | Estate Tax and Inheritance Tax Collections as a Percent of General Fund Tax Revenue                                  |                       |
| 6             | Privilege Tax Collections                                                                                            | [Article 2.]          |
| 6.1           | Privilege Tax Net Collections                                                                                        |                       |
| 7             | Cigarette and Other Tobacco Products Tax Collections in the United States by State                                   |                       |
| 8             | Tobacco Products Tax Collections                                                                                     | [Article 2A.]         |
| 8.1           | Tobacco Products Tax Net Collections by Type                                                                         |                       |
| 8.2           | Tobacco Products Tax Net Collections by Type % Change                                                                |                       |
| 9             | Per Capita Tax-Paid Cigarette Sales                                                                                  |                       |
| 9.1           | Per Capita Tax-Paid Cigarette Sales (National and North Carolina)                                                    |                       |
| 10            | Alcoholic Beverages Tax Rates and Net Collections and Personal Income by State                                       | IA 2 1 201            |
| 11<br>11.1    | Alcoholic Beverage Tax Collections                                                                                   | [Article 2C.]         |
| 12.1          | Alcoholic Beverage Tax Net Collections Alcoholic Beverage Tax Net Collections by Type                                |                       |
| 12.1          | Alcoholic Beverage Tax Net Collections by Type                                                                       |                       |
| 13            | Collections of Fortified and Unfortified Wine Excise Taxes                                                           |                       |
| 13.1          | Wine Excise Tax Collections by Type                                                                                  |                       |
| 13.2          | Wine Excise Tax Collections by Type % Change                                                                         |                       |
| 14            | Collections of Beer [Malt Beverage] and Spirituous Liquor Excise Taxes and Liquor [Mixed Beverages] Surcharge        |                       |
| 14.1          | Beer [Malt Beverage], Spirituous Liquor, and Liquor [Mixed Beverages] Surcharge Tax Collections                      |                       |
| 15            | Unauthorized Substance Taxes Collections                                                                             | [Article 2D.]         |
| 15.1          | Unauthorized Substance Taxes: Unencumbered Proceeds                                                                  |                       |
| 16            | Franchise Tax Collections                                                                                            | [Article 3.]          |
| 16.1          | Franchise Tax Net Collections                                                                                        |                       |
| 17            | State Sales and Use Tax: Electricity, Piped Natural Gas, Telecommunications, and Video Programming                   |                       |
|               | Services Net Collections and Distributable Proceeds for 2018-2019                                                    | [Article 5.]          |
| 17.1          | State Sales and Use Tax Net Collections: Electricity, Piped Natural Gas, Telecommunications Service, and             |                       |
| 10            | Video Programming Service [Direct-to-Home Satellite and Cable]                                                       | 10 1131 1 27 131      |
| 18            | Primary Forest Products Tax Net Collections                                                                          | [§ 113A, Article 12.] |
| 18.1<br>18.2  | Primary Forest Products Tax Net Collections Primary Forest Products Tax % Change                                     |                       |
| 19.2          | Primary Forest Products Tax: Amount of Quarterly Tax Due According to Type of Forest Product                         |                       |
| 1)            | Trimmer, 1 view 110 date 5 1at. Amount of Quarterly 1at Due According to Type of Porest 110 date                     |                       |