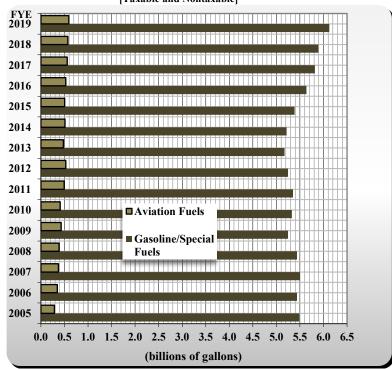

(Continued)

|               | (Continued)                                                                                  |                                      |
|---------------|----------------------------------------------------------------------------------------------|--------------------------------------|
| Table/        |                                                                                              |                                      |
| <u>Figure</u> | <u>Title</u>                                                                                 |                                      |
| 37A           | State Sales and Use Tax: Retail Taxable Sales by County                                      |                                      |
| 37A.1         | Retail Taxable Sales in North Carolina 2004-05 Through 2018-19                               |                                      |
| 37A.2         | Retail Taxable Sales in North Carolina: % Change from Preceding Year                         |                                      |
| 37B           | State Sales and Use Tax: Year Over Year Percent Change in Retail Taxable Sales by County     |                                      |
| 38            | A County Comparison of State Sales and Use Tax Gross Collections for 2004-2005 and 2018-2019 |                                      |
|               | [Rank, Contribution Percentage, and Overall Growth]                                          |                                      |
| 39            | A County Comparison of State Retail Taxable Sales for 2004-2005 and 2018-2019                |                                      |
|               | [Rank, Contribution Percentage, and Overall Growth]                                          |                                      |
| 40            | North Carolina Highway Use Tax Net Collections                                               | [Article 5A.]                        |
| 40.1          | Tax Collections Generated from Motor Vehicle Sales and Leases                                | ,                                    |
| 40.2          | Motor Vehicle Sales and Leases: Growth Trends                                                |                                      |
| 41            | Scrap Tire Disposal Tax Collections                                                          | [Article 5B.]                        |
| 41.1          | Scrap Tire Disposal Tax Net Collections and County Shares                                    |                                      |
| 42            | White Goods Disposal Tax Collections                                                         | [Article 5C.]                        |
| 42.1          | White Goods Disposal Tax Net Collections and County Shares                                   |                                      |
| 43            | Dry-Cleaning Solvent Tax Collections                                                         | [Article 5D.]                        |
| 44            | Piped Natural Gas Excise Tax Collections [table retained for historical reference]           | [Article 5E.]                        |
| 45            | Certain Machinery and Equipment Tax Collections                                              | [Article 5F.]                        |
| 46            | Solid Waste Disposal Tax Collections                                                         | [Article 5G.]                        |
| 46.1          | Solid Waste Disposal Tax: Collections, Distributions, and Transfers                          |                                      |
| 46A           | 911 Service Charge for Prepaid Wireless Telecommunications Service                           | § 105[Article 5H.]                   |
| 46B           | Job Development Investment Grant Fees                                                        | § 143B[Article 10.]                  |
| 47            | Gift Tax Collections                                                                         | [Article 6.]                         |
| 47.1          | Gift Tax Gross Collections                                                                   |                                      |
| 48            | Freight Car Lines Tax Collections                                                            | [Article 8A.]                        |
| 48.1          | Freight Car Lines Tax Net Collections to General Fund                                        |                                      |
| 48.2          | Freight Car Lines Tax Net Collections to General Fund % Change                               |                                      |
| 49            | Taxes Upon Insurance Companies Collections                                                   | § 58[Article 6.]; § 105[Article 8B.] |
| 49.1          | Insurance Tax Collections Contributed to General Fund                                        |                                      |
| 49.2          | Insurance Tax Collections Contributed to General Fund % Change                               |                                      |
| 50            | Taxes Upon Insurance Companies Net Collections by Company Type                               |                                      |
| 51            | Excise [Stamp] Tax On Conveyances                                                            | [Article 8E.]                        |
| 51.1          | Excise [Stamp] Tax On Conveyances Net Collections                                            |                                      |
| 51.2          | Excise [Stamp] Tax On Conveyances Net Collections % Change                                   |                                      |
| 52            | Motor Fuel Excise Tax Rates and Net Collections by State                                     |                                      |
| 53            | Motor Fuels Tax Collections                                                                  |                                      |
| 53.1          | Motor Fuels Tax Gross Collections                                                            | [Subchapter V.]                      |
| 53.2          | Gallons of Fuel on which Tax was Collected                                                   |                                      |
| 53.3          | Growth Patterns of Motor Fuels Tax Gross Collections                                         |                                      |
| 54            | Gallons of Fuel Sold In North Carolina: Taxable and Non-Taxable                              |                                      |
| 54.1          | Gallons of Fuel Sold in North Carolina by Type                                               |                                      |
| 54.2          | Gallons of Fuel Sold in North Carolina: Growth Trends [FYs 2005-06 to 2018-19]               | 0.4407                               |
| 55<br>55 1    | 1/4 Cent Motor Fuels and Oil Inspection Fees                                                 | § 119[Article 3.]                    |
| 55.1          | Gallons on which Inspection Tax was Paid by Type of Fuel                                     |                                      |
| 55.2          | Inspection Tax Gallonage: Growth Trends                                                      |                                      |