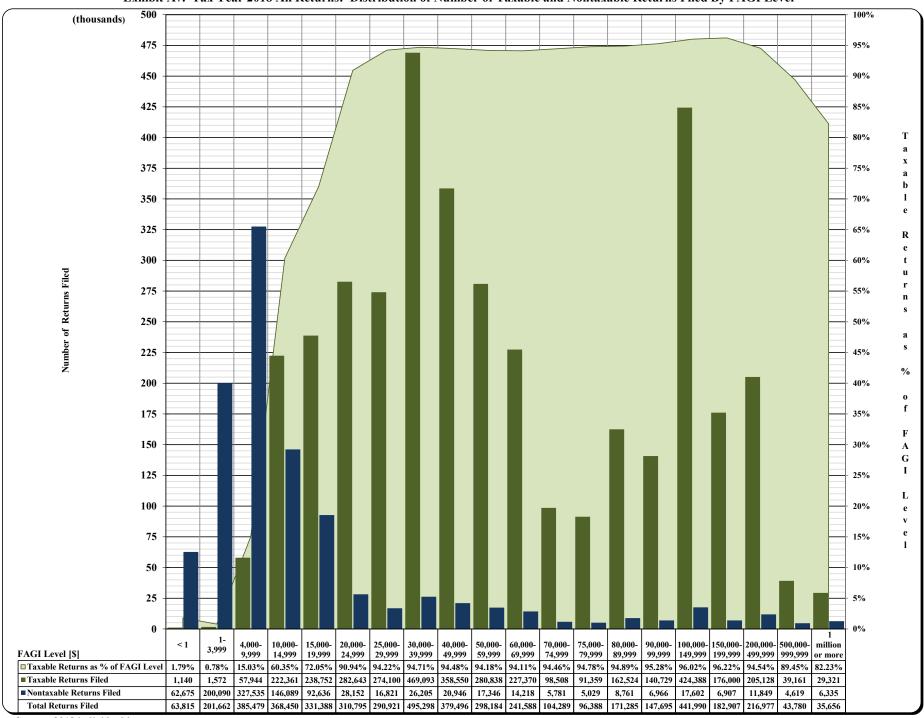

(Continued)

| Table/         | (Commett)                                                                                                                                                                                           |
|----------------|-----------------------------------------------------------------------------------------------------------------------------------------------------------------------------------------------------|
| Exhibit/       |                                                                                                                                                                                                     |
| Figure         | Title                                                                                                                                                                                               |
|                | _                                                                                                                                                                                                   |
| A              | Tax Year 2018 Individual Income Tax: Distribution of Number of Returns Filed and Net Tax Liability by Filing Status and by Residency Status by Income Level                                         |
| A.1            | Tax Year 2018: Number of Returns Filed by Filing Status                                                                                                                                             |
| A.2            | Tax Year 2018: Net Tax Liability by Filing Status                                                                                                                                                   |
| A.3            | Tax Year 2018: Number of Returns Filed by Residency Status                                                                                                                                          |
| A.4            | Tax Year 2018: Net Tax Liability by Residency Status                                                                                                                                                |
| A.1a           | Tax Year 2018: Number of Returns Filed by Filing Status-Detail                                                                                                                                      |
| A.1b           | Tax Year 2018: Number of Taxpayers [Filers] by Filing Status                                                                                                                                        |
| A.5            | Tax Year 2018 All Taxable Returns: Average Per Return Net Tax Liability by Residency Status by FAGI Level                                                                                           |
| A5.1           | Tax Year 2018 NC Resident Returns: Average Per Return Net Tax Liability for Standard Deduction and Itemized Deduction Returns Filed by FAGI Level                                                   |
| A5.2           | Tax Year 2018 NC Resident Taxable Returns: Average Per Return Net Tax Liability for Standard Deduction and Itemized Deduction Returns Filed by FAGI Level                                           |
| A5.3           | Tax Year 2018 All Returns: Consumer Use Tax Reported on D-400 Returns by Deduction Type by FAGI Level                                                                                               |
| A6             | Tax Year 2018 All Returns: Distribution of Net Tax Liability for Standard Deduction and Itemized Deduction Returns by FAGI Level                                                                    |
| A7             | Tax Year 2018 All Returns: Distribution of Number of Taxable and Nontaxable Returns Filed by FAGI Level                                                                                             |
| A8             | Tax Year 2018 All Returns: Distribution of Number of Standard Deduction and Itemized Deduction Returns Filed by FAGI Level                                                                          |
| A9.1           | Tax Year 2018 All Returns: Average Per Return Net Tax Liability for Standard Deduction and Itemized Deduction Returns Filed by FAGI Level                                                           |
| A9.2           | Tax Year 2018 All Taxable Returns: Average Per Return Net Tax Liability for Standard Deduction and Itemized Deduction Returns Filed by FAGI Level                                                   |
| A10<br>A11     | Tax Year 2018 All Returns: Effective Tax Rate Derived from Federal AGI                                                                                                                              |
| A11<br>A12.1   | Tax Year 2018 Resident Returns: Effective Tax Rate Derived from Federal AGI                                                                                                                         |
| A12.1<br>A12.2 | Tax Year 2018 All Returns: Effective Tax Rate Derived from Positive NC Taxable Income                                                                                                               |
| A12.2<br>A12.3 | Tax Year 2018 All Returns: Tax Credits as a % of Gross Tax Liability Tax Year 2018 All Returns by Residency Status: Effective Tax Rate Derived from Positive NC Taxable Income                      |
| A12.3<br>A12.4 | Tax Year 2018 All Returns by Residency Status: Enective rax Rate Derived from Fositive NC. Faxable income  Tax Year 2018 All Returns by Residency Status: Tax Credits as a % of Gross Tax Liability |
| A12.4          | Tax Year 2018 NC Resident Returns: Average Per Return Itemized Deduction Claimed by FAGI by Filing Status                                                                                           |
| A14            | Tax Year 2018 NC Resident Returns: Average Per Return Additions to FAGI Claimed by FAGI by Filing Status                                                                                            |
| A15            | Tax Year 2018 NC Resident Returns: Average Per Return Deductions to FAGI Claimed by FAGI by Filing Status                                                                                           |
| A16            | Tax Year 2018 All Returns: Average Per Return Additions to FAGI Claimed by FAGI by Filing Status                                                                                                    |
| A17            | Tax Year 2018 All Returns: Average Per Return Deductions to FAGI Claimed by FAGI by Filing Status                                                                                                   |
| A18            | Tax Year 2018 All Returns: Average Per Return Additions to FAGI Claimed by Addition Type by FAGI                                                                                                    |
| A19            | Tax Year 2018 All Returns: Average Per Return Deductions to FAGI Claimed for Select Deduction Types by FAGI                                                                                         |
| A20            | Tax Year 2018 All Returns: Average Per Return Bailey Settlement Benefit Claimed for Select Filing Statuses by FAGI                                                                                  |
| A21            | Tax Year 2018 All Returns: Average Per Return Itemized Deduction Claimed by FAGI by Residency Status                                                                                                |
| В              | Tax Year 2018 Individual Income Tax: Distribution of Number of Returns Filed and Net Tax Liability for Resident Returns by Filing Status by Income Level                                            |
| B.1            | Tax Year 2018: Distribution of Number of Returns Filed by Resident Taxpayers by Filing Status by FAGI Level                                                                                         |
| <b>B.2</b>     | Tax Year 2018: Distribution of Net Tax Liability for Resident Taxpayers by Filing Status by FAGI Level                                                                                              |
| 1              | Tax Year 2018 Individual Income Tax Calculation by Income Level [All Returns]                                                                                                                       |
| 1A             | Tax Year 2018 Individual Income Tax Calculation by Income Level by Deduction Type [All Returns: Standard Deduction]                                                                                 |
| 1B             | Tax Year 2018 Individual Income Tax Calculation by Income Level by Deduction Type [All Returns: Itemized Deductions]                                                                                |
| 2              | Tax Year 2018 Individual Income Tax Calculation by Income Level: Characteristics of Returns with \$0 Tax Liability [All Returns]                                                                    |
| 2A             | Tax Year 2018 Individual Income Tax Calculation by FAGI Income Level: Characteristics of Returns with \$0 Tax Liability By Deduction Type [Standard Deduction]                                      |
| 2B             | Tax Year 2018 Individual Income Tax Calculation by FAGI Income Level: Characteristics of Returns with \$0 Tax Liability By Deduction Type [Itemized Deductions]                                     |
| 2.1            | Tax Year 2018: Number of Returns with \$0 Tax Liability by Filing Status                                                                                                                            |
| 2.2            | Tax Year 2018: Gross Tax Liability (before tax credits) for \$0 Tax Liability Returns by Filing Status                                                                                              |
| 2.3            | Tax Year 2018: Number of Returns with \$0 Tax Liability by Residency Status                                                                                                                         |
| 2.4            | Tax Year 2018: Gross Tax Liability (before tax credits) for \$0 Tax Liability Returns by Residency Status                                                                                           |
| 3              | Tax Year 2018 Individual Income Tax Calculation by Income Level [Single]                                                                                                                            |
| 3A             | Tax Year 2018 Individual Income Tax Calculation by Income Level by Deduction Type [Single: Standard Deduction]                                                                                      |
| 3B             | Tax Year 2018 Individual Income Tax Calculation by Income Level by Deduction Type [Single: Itemized Deductions]                                                                                     |
|                |                                                                                                                                                                                                     |