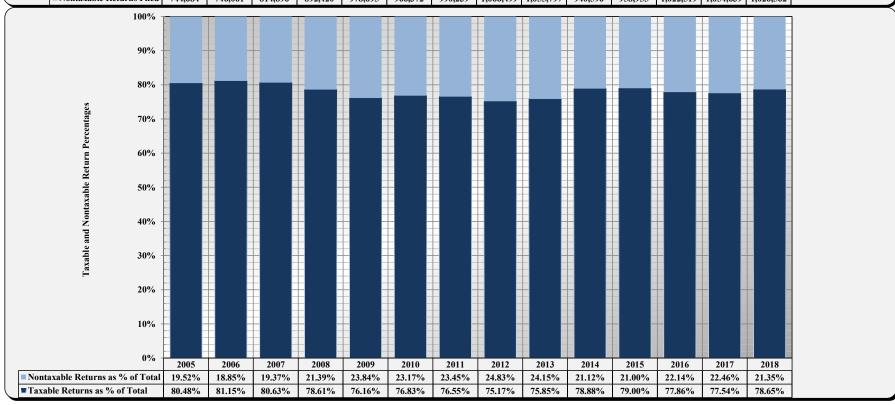

## HISTORICAL INDIVIDUAL INCOME TAX STATISTICS: TAX YEARS 2005-2018 TAX YEAR 2018 INDIVIDUAL INCOME TAX STATISTICS

**Characteristics of Filers** 

| Table/        |                                                                                                                                                                                                     |
|---------------|-----------------------------------------------------------------------------------------------------------------------------------------------------------------------------------------------------|
| Exhibit/      |                                                                                                                                                                                                     |
| <u>Figure</u> | <u>Title</u>                                                                                                                                                                                        |
| 00            | Historical: Number of D-400 Returns Filed and Number of Taxpayers [Filers] by Filing Status by Residency Status by Tax Year                                                                         |
| 01            | Historical: Number of D-400 Returns Filed by Residency Status [All Returns: Tax Years 2005-2018]                                                                                                    |
| 01.1          | Historical: Number of D-400 Returns Filed by Residency Status                                                                                                                                       |
| 01.2          | Historical: Number of D-400 Returns Filed by Tax Year [Taxable and Nontaxable] [All Returns: Tax Years 2005-2018]                                                                                   |
| 01.3          | Historical: D-400 Taxable and \$0 Tax Liability Return Percentages by Residency Status for Tax Years 2005-2018                                                                                      |
| 01.4          | Historical: D-400 Taxable and \$0 Tax Liability Return Percentages by Residency Status for Tax Years 2005-2018                                                                                      |
| 01A           | Historical: Number of D-400 Returns Filed by Filing Status [All Returns: Tax Years 2005-2018]                                                                                                       |
| 01A.1         | Historical: Number of D-400 Returns Filed by Filing Status for Tax Years 2005-2018                                                                                                                  |
| 02            | Historical: Number of D-400 Taxpayers [Filers] by Filing Status [All Returns: Tax Years 2005-2018]                                                                                                  |
| 02.1          | Historical: Number of D-400 Taxpayers [Filers] by Filing Status for Tax Years 2005-2018                                                                                                             |
| 02.2          | Historical: D-400 Taxpayers [Filers] Taxable and \$0 Tax Liability Return Percentages by Filing Status for Tax Years 2005-2018                                                                      |
| 02.3          | Historical: D-400 Taxpayers [Filers] Taxable and \$0 Tax Liability Return Percentages by Filing Status for Tax Years 2005-2018                                                                      |
| 03            | Historical: Total Federal Adjusted Gross Income by Residency Status [All Returns: Tax Years 2005-2018]                                                                                              |
| 03.1          | Historical: Total Federal Adjusted Gross Income by Residency Status for Tax Years 2005-2018                                                                                                         |
| 04            | Historical: Total Federal Adjusted Gross Income by Filing Status [All Returns: Tax Years 2005-2018]                                                                                                 |
| 04.1          | Historical: Total Federal Adjusted Gross Income by Filing Status for Tax Years 2005-2018                                                                                                            |
| 05            | Historical: NC Taxable Income by Residency Status [All Returns: Tax Years 2005-2018]                                                                                                                |
| 05.1          | Historical: NC Taxable Income by Residency Status for Tax Years 2005-2018                                                                                                                           |
| 05A           | Historical: NC Taxable Income by Filing Status [All Returns: Tax Years 2005-2018]                                                                                                                   |
| 05A.1         | Historical: NC Taxable Income by Filing Status for Tax Years 2005-2018                                                                                                                              |
| 06            | Historical: NC Net Tax Liability by Residency Status [All Returns: 2005-2018]                                                                                                                       |
| 06.1          | Historical: NC Net Tax Liability by Residency Status for Tax Years 2005-2018                                                                                                                        |
| 06A           | Historical: NC Tax Liability by Filing Status [All Returns: Tax Years 2005-2018]                                                                                                                    |
| 06A.1         | Historical: NC Tax Liability by Filing Status for Tax Years 2005-2018                                                                                                                               |
| 07            | Historical: Effective Tax Rates Derived from FAGI and NCTI for Tax Years 2005-2018                                                                                                                  |
| 07A           | All Returns Filing Status, Residency Status: Tax Years 2005-2018                                                                                                                                    |
| 07B           | Resident Returns by Filing Status: Tax Years 2005-2018                                                                                                                                              |
| 07.1          | Historical: Effective Tax Rates [NCTI Basis] According to Residency Status                                                                                                                          |
| 07.2          | Historical: Effective Tax Rates [FAGI Basis] According to Residency Status                                                                                                                          |
| 07.3          | Historical: Effective Tax Rates for Single Filers                                                                                                                                                   |
| 07.4<br>07.5  | Historical: Effective Tax Rates for Married Filing Jointly Filers                                                                                                                                   |
| 07.6          | Historical: Effective Tax Rates for Head of Household Filers                                                                                                                                        |
| 07.0          | Historical: Effective Tax Rates for Surviving Spouse Filers Historical: Growth Patterns of NC Personal Income, FAGI, NC Taxable Income, and NC Net Tax Liability [All Returns: Tax Years 2005-2018] |
| 1.1           | Tax Year 2018 Returns and Net Tax Liability by FAGI Level [All Returns]                                                                                                                             |
| QA            | Tax Year 2018 Individual Income Tax: Income and Tax Liability by FAGI Quintiles [All Returns]                                                                                                       |
| QB            | Tax Year 2018 Individual Income Tax: Income and Tax Liability by FAGI Quintiles [Resident Returns]                                                                                                  |
| Q.1           | Tax Year 2018 Individual Income Tax [All Returns]: Shares of Income and Net Tax Liability by Income Quintile                                                                                        |
| Q.2           | Tax Year 2018 Individual Income Tax [All Returns]: Count of D-400 Returns by Residency Status by Income Quintile                                                                                    |
| Q.3           | Tax Year 2018 Individual Income Tax [All Returns]: Net Tax Liability by Residency Status by Income Quintile                                                                                         |
| Q.4           | Tax Year 2018 Individual Income Tax [All Returns]: Count of D-400 Returns by Filing Status by Income Quintile                                                                                       |
| Q.5           | Tax Year 2018 Individual Income Tax [All Returns]: Net Tax Liability by Filing Status by Income Quintile                                                                                            |
| Q.6           | Tax Year 2018 Individual Income Tax [Resident Returns]: Shares of Income and Net Tax Liability by Income Quintile                                                                                   |
|               |                                                                                                                                                                                                     |