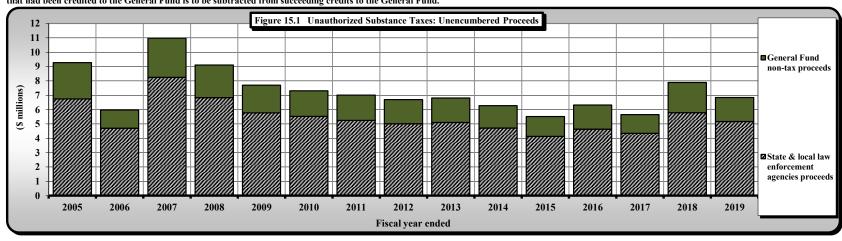

### TABLE of CONTENTS TABLES and FIGURES

|               | TABLES and FIGURES                                                                                                   |                       |
|---------------|----------------------------------------------------------------------------------------------------------------------|-----------------------|
| Table/        |                                                                                                                      |                       |
| <u>Figure</u> | <u>Title</u>                                                                                                         |                       |
|               | PART I. TAXES AND NORTH CAROLINA GROSS DOMESTIC PRODUCT                                                              |                       |
| 1             | State Improved Tayes on a Developtors of North Carolina CDD                                                          |                       |
| 1<br>1.1      | State Imposed Taxes as a Percentage of North Carolina GDP                                                            |                       |
| 1.1           | North Carolina GDP Compared to State Tax Revenue State Imposed Taxes as a Percentage of NC GDP                       |                       |
| 1.2           | •                                                                                                                    |                       |
|               | PART II . SUMMARY OF STATE GENERAL FUND REVENUE COLLECTIONS                                                          |                       |
| 2.0           | State General Fund Revenues: Tax and Non-Tax                                                                         |                       |
| 2.1           | Fifteen-Year Trend in North Carolina General Fund Tax Revenues by Major Sources                                      |                       |
| 2.2           | General Fund Tax Revenues by Source as a Percentage of Total General Fund Tax Revenue: Fiscal Year 2004-2005         |                       |
| 2.3           | General Fund Tax Revenues by Source as a Percentage of Total General Fund Tax Revenue: Fiscal Year 2018-2019         |                       |
| 2             | State General Fund: Tax Revenues by Source                                                                           |                       |
| 3.1           | General Fund Non-Tax Revenues by Source as a Percentage of Total General Fund Non-Tax Revenue: Fiscal Year 2004-2005 |                       |
| 3.2           | General Fund Non-Tax Revenues by Source as a Percentage of Total General Fund Non-Tax Revenue: Fiscal Year 2018-2019 |                       |
| 3             | State General Fund: Non-Tax Revenues and Transfers by Source                                                         |                       |
|               | PART III . STATE TAX COLLECTIONS BY STATUTORY ARTICLE OF TAX                                                         |                       |
| 4             | State Government Tax Collections in the United States by Type of Tax by State                                        |                       |
| 5             | Estate Tax Collections                                                                                               | [Article 1A.]         |
| 5.1           | Estate Tax and Inheritance Tax Net Collections to General Fund                                                       |                       |
| 5.2           | Estate Tax and Inheritance Tax Collections as a Percent of General Fund Tax Revenue                                  |                       |
| 6             | Privilege Tax Collections                                                                                            | [Article 2.]          |
| 6.1           | Privilege Tax Net Collections                                                                                        |                       |
| 7             | Cigarette and Other Tobacco Products Tax Collections in the United States by State                                   |                       |
| 8             | Tobacco Products Tax Collections                                                                                     | [Article 2A.]         |
| 8.1           | Tobacco Products Tax Net Collections by Type                                                                         |                       |
| 8.2           | Tobacco Products Tax Net Collections by Type % Change                                                                |                       |
| 9             | Per Capita Tax-Paid Cigarette Sales                                                                                  |                       |
| 9.1           | Per Capita Tax-Paid Cigarette Sales (National and North Carolina)                                                    |                       |
| 10            | Alcoholic Beverages Tax Rates and Net Collections and Personal Income by State                                       | IA 2 1 201            |
| 11<br>11.1    | Alcoholic Beverage Tax Collections                                                                                   | [Article 2C.]         |
| 12.1          | Alcoholic Beverage Tax Net Collections Alcoholic Beverage Tax Net Collections by Type                                |                       |
| 12.1          | Alcoholic Beverage Tax Net Collections by Type                                                                       |                       |
| 13            | Collections of Fortified and Unfortified Wine Excise Taxes                                                           |                       |
| 13.1          | Wine Excise Tax Collections by Type                                                                                  |                       |
| 13.2          | Wine Excise Tax Collections by Type % Change                                                                         |                       |
| 14            | Collections of Beer [Malt Beverage] and Spirituous Liquor Excise Taxes and Liquor [Mixed Beverages] Surcharge        |                       |
| 14.1          | Beer [Malt Beverage], Spirituous Liquor, and Liquor [Mixed Beverages] Surcharge Tax Collections                      |                       |
| 15            | Unauthorized Substance Taxes Collections                                                                             | [Article 2D.]         |
| 15.1          | Unauthorized Substance Taxes: Unencumbered Proceeds                                                                  |                       |
| 16            | Franchise Tax Collections                                                                                            | [Article 3.]          |
| 16.1          | Franchise Tax Net Collections                                                                                        |                       |
| 17            | State Sales and Use Tax: Electricity, Piped Natural Gas, Telecommunications, and Video Programming                   |                       |
|               | Services Net Collections and Distributable Proceeds for 2018-2019                                                    | [Article 5.]          |
| 17.1          | State Sales and Use Tax Net Collections: Electricity, Piped Natural Gas, Telecommunications Service, and             |                       |
| 10            | Video Programming Service [Direct-to-Home Satellite and Cable]                                                       | 10 1131 1 27 131      |
| 18            | Primary Forest Products Tax Net Collections                                                                          | [§ 113A, Article 12.] |
| 18.1<br>18.2  | Primary Forest Products Tax Net Collections Primary Forest Products Tax % Change                                     |                       |
| 19.2          | Primary Forest Products Tax: Amount of Quarterly Tax Due According to Type of Forest Product                         |                       |
| 1)            | Trimmer, 1 view 110 date 5 1at. Amount of Quarterly 1at Due According to Type of Porest 110 date                     |                       |