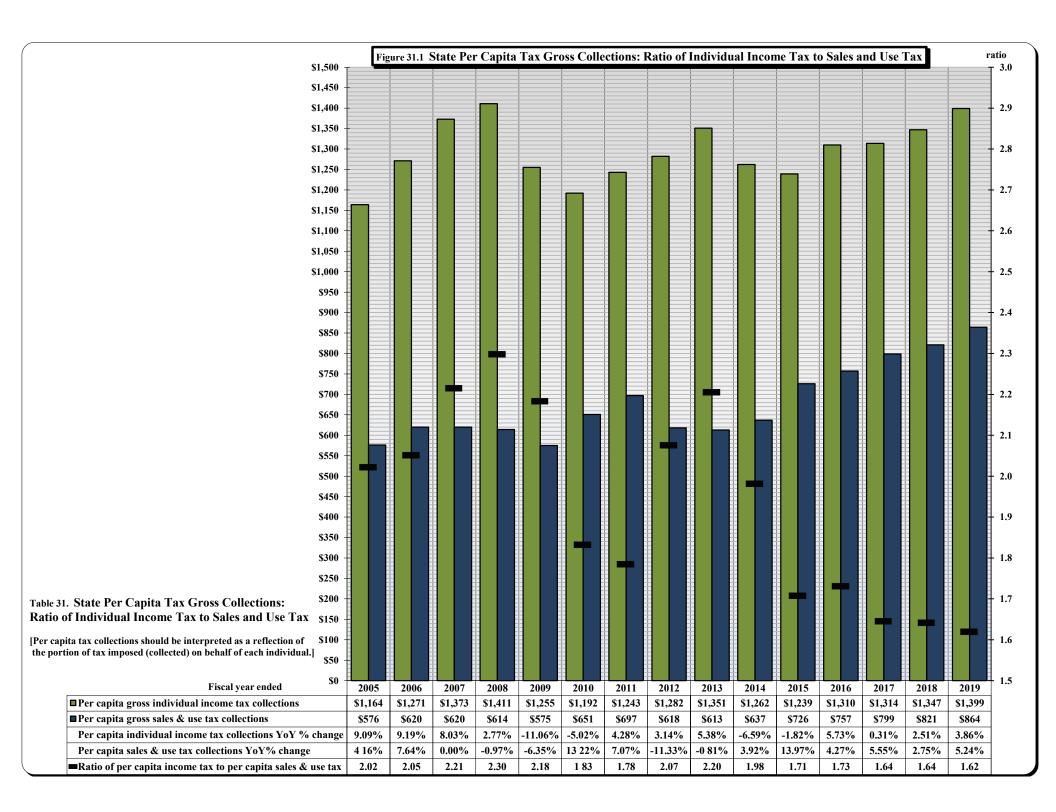

1, 2016, the gross receipts derived from the retail sale of aviation gasoline and jet fuel are subject to the 7% combined general rate of sales and use tax (previously 4.75% general State rate) except that sales of aviation gasoline and jet fuel to an interstate air business for use in a commercial aircraft to include aviation gasoline and jet fuel purchased for use in a commercial aircraft in foreign commerce by a person whose primary business is scheduled passenger air transportation are exempt (exemption expires January 1, 2024). Effective March 1, 2016, the 4.75% general State rate is levied on the sales price of (or the gross receipts derived from) certain repair, maintenance, and installation services sourced to the State effective for sales occurring on or after March 1, 2016.







TABLE 32. STATE SALES AND USE TAX: GROSS COLLECTIONS BY BUSINESS GROUPS AND UNITS [§ 105 ARTICLE 5.]

|                                                                                                            |               |        |               |        | Fiscal y      | ear    |               |        |               |        |
|------------------------------------------------------------------------------------------------------------|---------------|--------|---------------|--------|---------------|--------|---------------|--------|---------------|--------|
|                                                                                                            | 2004-20       |        | 2005-20       |        | 2006-20       |        | 2007-20       |        | 2008-20