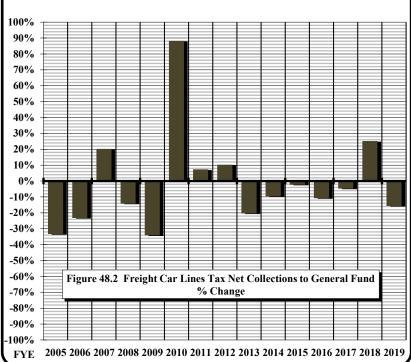

(Continued)

|               | (Continued)                                                                                  |                                      |
|---------------|----------------------------------------------------------------------------------------------|--------------------------------------|
| Table/        |                                                                                              |                                      |
| <u>Figure</u> | <u>Title</u>                                                                                 |                                      |
| 37A           | State Sales and Use Tax: Retail Taxable Sales by County                                      |                                      |
| 37A.1         | Retail Taxable Sales in North Carolina 2004-05 Through 2018-19                               |                                      |
| 37A.2         | Retail Taxable Sales in North Carolina: % Change from Preceding Year                         |                                      |
| 37B           | State Sales and Use Tax: Year Over Year Percent Change in Retail Taxable Sales by County     |                                      |
| 38            | A County Comparison of State Sales and Use Tax Gross Collections for 2004-2005 and 2018-2019 |                                      |
|               | [Rank, Contribution Percentage, and Overall Growth]                                          |                                      |
| 39            | A County Comparison of State Retail Taxable Sales for 2004-2005 and 2018-2019                |                                      |
|               | [Rank, Contribution Percentage, and Overall Growth]                                          |                                      |
| 40            | North Carolina Highway Use Tax Net Collections                                               | [Article 5A.]                        |
| 40.1          | Tax Collections Generated from Motor Vehicle Sales and Leases                                | ,                                    |
| 40.2          | Motor Vehicle Sales and Leases: Growth Trends                                                |                                      |
| 41            | Scrap Tire Disposal Tax Collections                                                          | [Article 5B.]                        |
| 41.1          | Scrap Tire Disposal Tax Net Collections and County Shares                                    |                                      |
| 42            | White Goods Disposal Tax Collections                                                         | [Article 5C.]                        |
| 42.1          | White Goods Disposal Tax Net Collections and County Shares                                   |                                      |
| 43            | Dry-Cleaning Solvent Tax Collections                                                         | [Article 5D.]                        |
| 44            | Piped Natural Gas Excise Tax Collections [table retained for historical reference]           | [Article 5E.]                        |
| 45            | Certain Machinery and Equipment Tax Collections                                              | [Article 5F.]                        |
| 46            | Solid Waste Disposal Tax Collections                                                         | [Article 5G.]                        |
| 46.1          | Solid Waste Disposal Tax: Collections, Distributions, and Transfers                          |                                      |
| 46A           | 911 Service Charge for Prepaid Wireless Telecommunications Service                           | § 105[Article 5H.]                   |
| 46B           | Job Development Investment Grant Fees                                                        | § 143B[Article 10.]                  |
| 47            | Gift Tax Collections                                                                         | [Article 6.]                         |
| 47.1          | Gift Tax Gross Collections                                                                   |                                      |
| 48            | Freight Car Lines Tax Collections                                                            | [Article 8A.]                        |
| 48.1          | Freight Car Lines Tax Net Collections to General Fund                                        |                                      |
| 48.2          | Freight Car Lines Tax Net Collections to General Fund % Change                               |                                      |
| 49            | Taxes Upon Insurance Companies Collections                                                   | § 58[Article 6.]; § 105[Article 8B.] |
| 49.1          | Insurance Tax Collections Contributed to General Fund                                        |                                      |
| 49.2          | Insurance Tax Collections Contributed to General Fund % Change                               |                                      |
| 50            | Taxes Upon Insurance Companies Net Collections by Company Type                               |                                      |
| 51            | Excise [Stamp] Tax On Conveyances                                                            | [Article 8E.]                        |
| 51.1          | Excise [Stamp] Tax On Conveyances Net Collections                                            |                                      |
| 51.2          | Excise [Stamp] Tax On Conveyances Net Collections % Change                                   |                                      |
| 52            | Motor Fuel Excise Tax Rates and Net Collections by State                                     |                                      |
| 53            | Motor Fuels Tax Collections                                                                  |                                      |
| 53.1          | Motor Fuels Tax Gross Collections                                                            | [Subchapter V.]                      |
| 53.2          | Gallons of Fuel on which Tax was Collected                                                   |                                      |
| 53.3          | Growth Patterns of Motor Fuels Tax Gross Collections                                         |                                      |
| 54            | Gallons of Fuel Sold In North Carolina: Taxable and Non-Taxable                              |                                      |
| 54.1          | Gallons of Fuel Sold in North Carolina by Type                                               |                                      |
| 54.2          | Gallons of Fuel Sold in North Carolina: Growth Trends [FYs 2005-06 to 2018-19]               | 0.4407                               |
| 55<br>55 1    | 1/4 Cent Motor Fuels and Oil Inspection Fees                                                 | § 119[Article 3.]                    |
| 55.1          | Gallons on which Inspection Tax was Paid by Type of Fuel                                     |                                      |
| 55.2          | Inspection Tax Gallonage: Growth Trends                                                      |                                      |