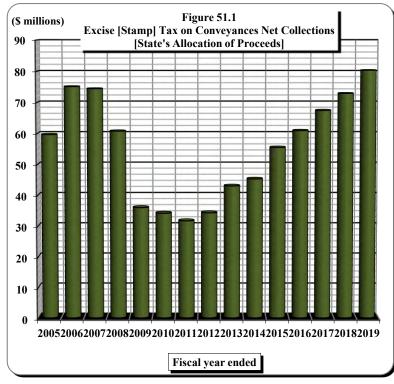

(Continued)

|               | (Continued)                                                                                  |                                      |
|---------------|----------------------------------------------------------------------------------------------|--------------------------------------|
| Table/        |                                                                                              |                                      |
| <u>Figure</u> | <u>Title</u>                                                                                 |                                      |
| 37A           | State Sales and Use Tax: Retail Taxable Sales by County                                      |                                      |
| 37A.1         | Retail Taxable Sales in North Carolina 2004-05 Through 2018-19                               |                                      |
| 37A.2         | Retail Taxable Sales in North Carolina: % Change from Preceding Year                         |                                      |
| 37B           | State Sales and Use Tax: Year Over Year Percent Change in Retail Taxable Sales by County     |                                      |
| 38            | A County Comparison of State Sales and Use Tax Gross Collections for 2004-2005 and 2018-2019 |                                      |
|               | [Rank, Contribution Percentage, and Overall Growth]                                          |                                      |
| 39            | A County Comparison of State Retail Taxable Sales for 2004-2005 and 2018-2019                |                                      |
|               | [Rank, Contribution Percentage, and Overall Growth]                                          |                                      |
| 40            | North Carolina Highway Use Tax Net Collections                                               | [Article 5A.]                        |
| 40.1          | Tax Collections Generated from Motor Vehicle Sales and Leases                                | ,                                    |
| 40.2          | Motor Vehicle Sales and Leases: Growth Trends                                                |                                      |
| 41            | Scrap Tire Disposal Tax Collections                                                          | [Article 5B.]                        |
| 41.1          | Scrap Tire Disposal Tax Net Collections and County Shares                                    |                                      |
| 42            | White Goods Disposal Tax Collections                                                         | [Article 5C.]                        |
| 42.1          | White Goods Disposal Tax Net Collections and County Shares                                   |                                      |
| 43            | Dry-Cleaning Solvent Tax Collections                                                         | [Article 5D.]                        |
| 44            | Piped Natural Gas Excise Tax Collections [table retained for historical reference]           | [Article 5E.]                        |
| 45            | Certain Machinery and Equipment Tax Collections                                              | [Article 5F.]                        |
| 46            | Solid Waste Disposal Tax Collections                                                         | [Article 5G.]                        |
| 46.1          | Solid Waste Disposal Tax: Collections, Distributions, and Transfers                          |                                      |
| 46A           | 911 Service Charge for Prepaid Wireless Telecommunications Service                           | § 105[Article 5H.]                   |
| 46B           | Job Development Investment Grant Fees                                                        | § 143B[Article 10.]                  |
| 47            | Gift Tax Collections                                                                         | [Article 6.]                         |
| 47.1          | Gift Tax Gross Collections                                                                   |                                      |
| 48            | Freight Car Lines Tax Collections                                                            | [Article 8A.]                        |
| 48.1          | Freight Car Lines Tax Net Collections to General Fund                                        |                                      |
| 48.2          | Freight Car Lines Tax Net Collections to General Fund % Change                               |                                      |
| 49            | Taxes Upon Insurance Companies Collections                                                   | § 58[Article 6.]; § 105[Article 8B.] |
| 49.1          | Insurance Tax Collections Contributed to General Fund                                        |                                      |
| 49.2          | Insurance Tax Collections Contributed to General Fund % Change                               |                                      |
| 50            | Taxes Upon Insurance Companies Net Collections by Company Type                               |                                      |
| 51            | Excise [Stamp] Tax On Conveyances                                                            | [Article 8E.]                        |
| 51.1          | Excise [Stamp] Tax On Conveyances Net Collections                                            |                                      |
| 51.2          | Excise [Stamp] Tax On Conveyances Net Collections % Change                                   |                                      |
| 52            | Motor Fuel Excise Tax Rates and Net Collections by State                                     |                                      |
| 53            | Motor Fuels Tax Collections                                                                  |                                      |
| 53.1          | Motor Fuels Tax Gross Collections                                                            | [Subchapter V.]                      |
| 53.2          | Gallons of Fuel on which Tax was Collected                                                   |                                      |
| 53.3          | Growth Patterns of Motor Fuels Tax Gross Collections                                         |                                      |
| 54            | Gallons of Fuel Sold In North Carolina: Taxable and Non-Taxable                              |                                      |
| 54.1          | Gallons of Fuel Sold in North Carolina by Type                                               |                                      |
| 54.2          | Gallons of Fuel Sold in North Carolina: Growth Trends [FYs 2005-06 to 2018-19]               | 0.4407                               |
| 55<br>55 1    | 1/4 Cent Motor Fuels and Oil Inspection Fees                                                 | § 119[Article 3.]                    |
| 55.1          | Gallons on which Inspection Tax was Paid by Type of Fuel                                     |                                      |
| 55.2          | Inspection Tax Gallonage: Growth Trends                                                      |                                      |