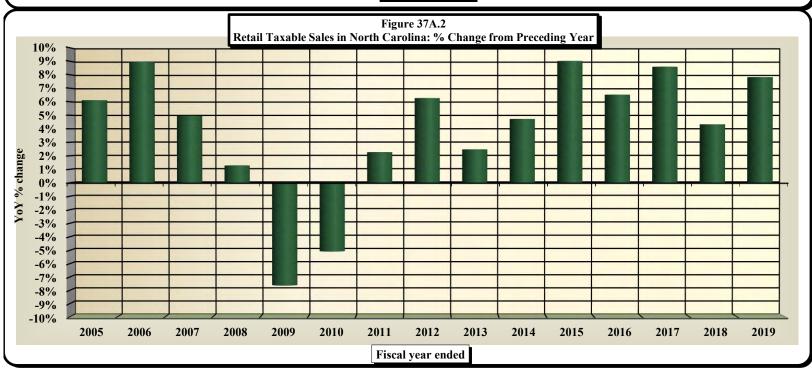

(Continued)

|               | (Continued)                                                                                  |                                      |
|---------------|----------------------------------------------------------------------------------------------|--------------------------------------|
| Table/        |                                                                                              |                                      |
| <u>Figure</u> | <u>Title</u>                                                                                 |                                      |
| 37A           | State Sales and Use Tax: Retail Taxable Sales by County                                      |                                      |
| 37A.1         | Retail Taxable Sales in North Carolina 2004-05 Through 2018-19                               |                                      |
| 37A.2         | Retail Taxable Sales in North Carolina: % Change from Preceding Year                         |                                      |
| 37B           | State Sales and Use Tax: Year Over Year Percent Change in Retail Taxable Sales by County     |                                      |
| 38            | A County Comparison of State Sales and Use Tax Gross Collections for 2004-2005 and 2018-2019 |                                      |
|               | [Rank, Contribution Percentage, and Overall Growth]                                          |                                      |
| 39            | A County Comparison of State Retail Taxable Sales for 2004-2005 and 2018-2019                |                                      |
|               | [Rank, Contribution Percentage, and Overall Growth]                                          |                                      |
| 40            | North Carolina Highway Use Tax Net Collections                                               | [Article 5A.]                        |
| 40.1          | Tax Collections Generated from Motor Vehicle Sales and Leases                                | ,                                    |
| 40.2          | Motor Vehicle Sales and Leases: Growth Trends                                                |                                      |
| 41            | Scrap Tire Disposal Tax Collections                                                          | [Article 5B.]                        |
| 41.1          | Scrap Tire Disposal Tax Net Collections and County Shares                                    |                                      |
| 42            | White Goods Disposal Tax Collections                                                         | [Article 5C.]                        |
| 42.1          | White Goods Disposal Tax Net Collections and County Shares                                   |                                      |
| 43            | Dry-Cleaning Solvent Tax Collections                                                         | [Article 5D.]                        |
| 44            | Piped Natural Gas Excise Tax Collections [table retained for historical reference]           | [Article 5E.]                        |
| 45            | Certain Machinery and Equipment Tax Collections                                              | [Article 5F.]                        |
| 46            | Solid Waste Disposal Tax Collections                                                         | [Article 5G.]                        |
| 46.1          | Solid Waste Disposal Tax: Collections, Distributions, and Transfers                          |                                      |
| 46A           | 911 Service Charge for Prepaid Wireless Telecommunications Service                           | § 105[Article 5H.]                   |
| 46B           | Job Development Investment Grant Fees                                                        | § 143B[Article 10.]                  |
| 47            | Gift Tax Collections                                                                         | [Article 6.]                         |
| 47.1          | Gift Tax Gross Collections                                                                   |                                      |
| 48            | Freight Car Lines Tax Collections                                                            | [Article 8A.]                        |
| 48.1          | Freight Car Lines Tax Net Collections to General Fund                                        |                                      |
| 48.2          | Freight Car Lines Tax Net Collections to General Fund % Change                               |                                      |
| 49            | Taxes Upon Insurance Companies Collections                                                   | § 58[Article 6.]; § 105[Article 8B.] |
| 49.1          | Insurance Tax Collections Contributed to General Fund                                        |                                      |
| 49.2          | Insurance Tax Collections Contributed to General Fund % Change                               |                                      |
| 50            | Taxes Upon Insurance Companies Net Collections by Company Type                               |                                      |
| 51            | Excise [Stamp] Tax On Conveyances                                                            | [Article 8E.]                        |
| 51.1          | Excise [Stamp] Tax On Conveyances Net Collections                                            |                                      |
| 51.2          | Excise [Stamp] Tax On Conveyances Net Collections % Change                                   |                                      |
| 52            | Motor Fuel Excise Tax Rates and Net Collections by State                                     |                                      |
| 53            | Motor Fuels Tax Collections                                                                  |                                      |
| 53.1          | Motor Fuels Tax Gross Collections                                                            | [Subchapter V.]                      |
| 53.2          | Gallons of Fuel on which Tax was Collected                                                   |                                      |
| 53.3          | Growth Patterns of Motor Fuels Tax Gross Collections                                         |                                      |
| 54            | Gallons of Fuel Sold In North Carolina: Taxable and Non-Taxable                              |                                      |
| 54.1          | Gallons of Fuel Sold in North Carolina by Type                                               |                                      |
| 54.2          | Gallons of Fuel Sold in North Carolina: Growth Trends [FYs 2005-06 to 2018-19]               | 0.4407                               |
| 55<br>55 1    | 1/4 Cent Motor Fuels and Oil Inspection Fees                                                 | § 119[Article 3.]                    |
| 55.1          | Gallons on which Inspection Tax was Paid by Type of Fuel                                     |                                      |
| 55.2          | Inspection Tax Gallonage: Growth Trends                                                      |                                      |