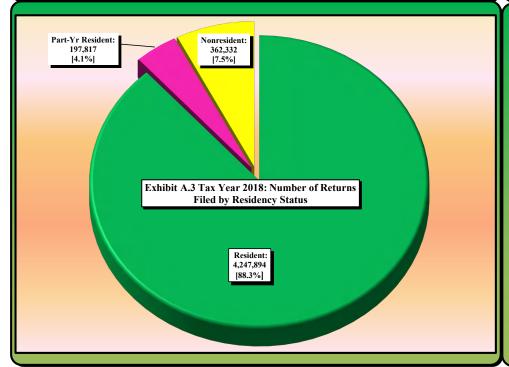

(Continued)

| Table/         | (Commett)                                                                                                                                                                                           |
|----------------|-----------------------------------------------------------------------------------------------------------------------------------------------------------------------------------------------------|
| Exhibit/       |                                                                                                                                                                                                     |
| Figure         | Title                                                                                                                                                                                               |
|                | _                                                                                                                                                                                                   |
| A              | Tax Year 2018 Individual Income Tax: Distribution of Number of Returns Filed and Net Tax Liability by Filing Status and by Residency Status by Income Level                                         |
| A.1            | Tax Year 2018: Number of Returns Filed by Filing Status                                                                                                                                             |
| A.2            | Tax Year 2018: Net Tax Liability by Filing Status                                                                                                                                                   |
| A.3            | Tax Year 2018: Number of Returns Filed by Residency Status                                                                                                                                          |
| A.4            | Tax Year 2018: Net Tax Liability by Residency Status                                                                                                                                                |
| A.1a           | Tax Year 2018: Number of Returns Filed by Filing Status-Detail                                                                                                                                      |
| A.1b           | Tax Year 2018: Number of Taxpayers [Filers] by Filing Status                                                                                                                                        |
| A.5            | Tax Year 2018 All Taxable Returns: Average Per Return Net Tax Liability by Residency Status by FAGI Level                                                                                           |
| A5.1           | Tax Year 2018 NC Resident Returns: Average Per Return Net Tax Liability for Standard Deduction and Itemized Deduction Returns Filed by FAGI Level                                                   |
| A5.2           | Tax Year 2018 NC Resident Taxable Returns: Average Per Return Net Tax Liability for Standard Deduction and Itemized Deduction Returns Filed by FAGI Level                                           |
| A5.3           | Tax Year 2018 All Returns: Consumer Use Tax Reported on D-400 Returns by Deduction Type by FAGI Level                                                                                               |
| A6             | Tax Year 2018 All Returns: Distribution of Net Tax Liability for Standard Deduction and Itemized Deduction Returns by FAGI Level                                                                    |
| A7             | Tax Year 2018 All Returns: Distribution of Number of Taxable and Nontaxable Returns Filed by FAGI Level                                                                                             |
| A8             | Tax Year 2018 All Returns: Distribution of Number of Standard Deduction and Itemized Deduction Returns Filed by FAGI Level                                                                          |
| A9.1           | Tax Year 2018 All Returns: Average Per Return Net Tax Liability for Standard Deduction and Itemized Deduction Returns Filed by FAGI Level                                                           |
| A9.2           | Tax Year 2018 All Taxable Returns: Average Per Return Net Tax Liability for Standard Deduction and Itemized Deduction Returns Filed by FAGI Level                                                   |
| A10<br>A11     | Tax Year 2018 All Returns: Effective Tax Rate Derived from Federal AGI                                                                                                                              |
| A11<br>A12.1   | Tax Year 2018 Resident Returns: Effective Tax Rate Derived from Federal AGI                                                                                                                         |
| A12.1<br>A12.2 | Tax Year 2018 All Returns: Effective Tax Rate Derived from Positive NC Taxable Income                                                                                                               |
| A12.2<br>A12.3 | Tax Year 2018 All Returns: Tax Credits as a % of Gross Tax Liability Tax Year 2018 All Returns by Residency Status: Effective Tax Rate Derived from Positive NC Taxable Income                      |
| A12.3<br>A12.4 | Tax Year 2018 All Returns by Residency Status: Enective rax Rate Derived from Fositive NC. Faxable income  Tax Year 2018 All Returns by Residency Status: Tax Credits as a % of Gross Tax Liability |
| A12.4          | Tax Year 2018 NC Resident Returns: Average Per Return Itemized Deduction Claimed by FAGI by Filing Status                                                                                           |
| A14            | Tax Year 2018 NC Resident Returns: Average Per Return Additions to FAGI Claimed by FAGI by Filing Status                                                                                            |
| A15            | Tax Year 2018 NC Resident Returns: Average Per Return Deductions to FAGI Claimed by FAGI by Filing Status                                                                                           |
| A16            | Tax Year 2018 All Returns: Average Per Return Additions to FAGI Claimed by FAGI by Filing Status                                                                                                    |
| A17            | Tax Year 2018 All Returns: Average Per Return Deductions to FAGI Claimed by FAGI by Filing Status                                                                                                   |
| A18            | Tax Year 2018 All Returns: Average Per Return Additions to FAGI Claimed by Addition Type by FAGI                                                                                                    |
| A19            | Tax Year 2018 All Returns: Average Per Return Deductions to FAGI Claimed for Select Deduction Types by FAGI                                                                                         |
| A20            | Tax Year 2018 All Returns: Average Per Return Bailey Settlement Benefit Claimed for Select Filing Statuses by FAGI                                                                                  |
| A21            | Tax Year 2018 All Returns: Average Per Return Itemized Deduction Claimed by FAGI by Residency Status                                                                                                |
| В              | Tax Year 2018 Individual Income Tax: Distribution of Number of Returns Filed and Net Tax Liability for Resident Returns by Filing Status by Income Level                                            |
| B.1            | Tax Year 2018: Distribution of Number of Returns Filed by Resident Taxpayers by Filing Status by FAGI Level                                                                                         |
| <b>B.2</b>     | Tax Year 2018: Distribution of Net Tax Liability for Resident Taxpayers by Filing Status by FAGI Level                                                                                              |
| 1              | Tax Year 2018 Individual Income Tax Calculation by Income Level [All Returns]                                                                                                                       |
| 1A             | Tax Year 2018 Individual Income Tax Calculation by Income Level by Deduction Type [All Returns: Standard Deduction]                                                                                 |
| 1B             | Tax Year 2018 Individual Income Tax Calculation by Income Level by Deduction Type [All Returns: Itemized Deductions]                                                                                |
| 2              | Tax Year 2018 Individual Income Tax Calculation by Income Level: Characteristics of Returns with \$0 Tax Liability [All Returns]                                                                    |
| 2A             | Tax Year 2018 Individual Income Tax Calculation by FAGI Income Level: Characteristics of Returns with \$0 Tax Liability By Deduction Type [Standard Deduction]                                      |
| 2B             | Tax Year 2018 Individual Income Tax Calculation by FAGI Income Level: Characteristics of Returns with \$0 Tax Liability By Deduction Type [Itemized Deductions]                                     |
| 2.1            | Tax Year 2018: Number of Returns with \$0 Tax Liability by Filing Status                                                                                                                            |
| 2.2            | Tax Year 2018: Gross Tax Liability (before tax credits) for \$0 Tax Liability Returns by Filing Status                                                                                              |
| 2.3            | Tax Year 2018: Number of Returns with \$0 Tax Liability by Residency Status                                                                                                                         |
| 2.4            | Tax Year 2018: Gross Tax Liability (before tax credits) for \$0 Tax Liability Returns by Residency Status                                                                                           |
| 3              | Tax Year 2018 Individual Income Tax Calculation by Income Level [Single]                                                                                                                            |
| 3A             | Tax Year 2018 Individual Income Tax Calculation by Income Level by Deduction Type [Single: Standard Deduction]                                                                                      |
| 3B             | Tax Year 2018 Individual Income Tax Calculation by Income Level by Deduction Type [Single: Itemized Deductions]                                                                                     |
|                |                                                                                                                                                                                                     |