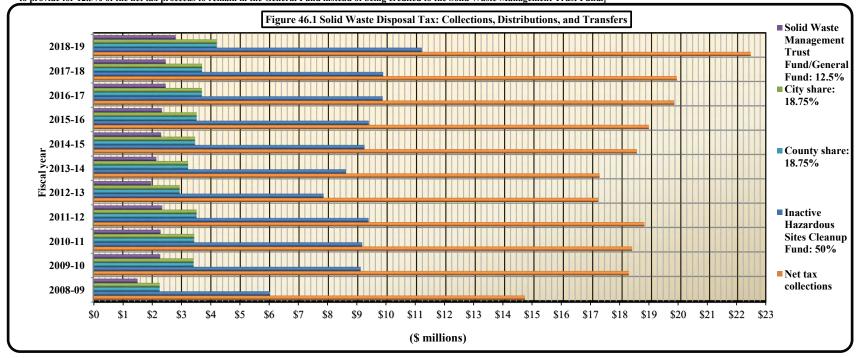

(Continued)

|               | (Continued)                                                                                  |                                      |
|---------------|----------------------------------------------------------------------------------------------|--------------------------------------|
| Table/        |                                                                                              |                                      |
| <u>Figure</u> | <u>Title</u>                                                                                 |                                      |
| 37A           | State Sales and Use Tax: Retail Taxable Sales by County                                      |                                      |
| 37A.1         | Retail Taxable Sales in North Carolina 2004-05 Through 2018-19                               |                                      |
| 37A.2         | Retail Taxable Sales in North Carolina: % Change from Preceding Year                         |                                      |
| 37B           | State Sales and Use Tax: Year Over Year Percent Change in Retail Taxable Sales by County     |                                      |
| 38            | A County Comparison of State Sales and Use Tax Gross Collections for 2004-2005 and 2018-2019 |                                      |
|               | [Rank, Contribution Percentage, and Overall Growth]                                          |                                      |
| 39            | A County Comparison of State Retail Taxable Sales for 2004-2005 and 2018-2019                |                                      |
|               | [Rank, Contribution Percentage, and Overall Growth]                                          |                                      |
| 40            | North Carolina Highway Use Tax Net Collections                                               | [Article 5A.]                        |
| 40.1          | Tax Collections Generated from Motor Vehicle Sales and Leases                                | ,                                    |
| 40.2          | Motor Vehicle Sales and Leases: Growth Trends                                                |                                      |
| 41            | Scrap Tire Disposal Tax Collections                                                          | [Article 5B.]                        |
| 41.1          | Scrap Tire Disposal Tax Net Collections and County Shares                                    |                                      |
| 42            | White Goods Disposal Tax Collections                                                         | [Article 5C.]                        |
| 42.1          | White Goods Disposal Tax Net Collections and County Shares                                   |                                      |
| 43            | Dry-Cleaning Solvent Tax Collections                                                         | [Article 5D.]                        |
| 44            | Piped Natural Gas Excise Tax Collections [table retained for historical reference]           | [Article 5E.]                        |
| 45            | Certain Machinery and Equipment Tax Collections                                              | [Article 5F.]                        |
| 46            | Solid Waste Disposal Tax Collections                                                         | [Article 5G.]                        |
| 46.1          | Solid Waste Disposal Tax: Collections, Distributions, and Transfers                          |                                      |
| 46A           | 911 Service Charge for Prepaid Wireless Telecommunications Service                           | § 105[Article 5H.]                   |
| 46B           | Job Development Investment Grant Fees                                                        | § 143B[Article 10.]                  |
| 47            | Gift Tax Collections                                                                         | [Article 6.]                         |
| 47.1          | Gift Tax Gross Collections                                                                   |                                      |
| 48            | Freight Car Lines Tax Collections                                                            | [Article 8A.]                        |
| 48.1          | Freight Car Lines Tax Net Collections to General Fund                                        |                                      |
| 48.2          | Freight Car Lines Tax Net Collections to General Fund % Change                               |                                      |
| 49            | Taxes Upon Insurance Companies Collections                                                   | § 58[Article 6.]; § 105[Article 8B.] |
| 49.1          | Insurance Tax Collections Contributed to General Fund                                        |                                      |
| 49.2          | Insurance Tax Collections Contributed to General Fund % Change                               |                                      |
| 50            | Taxes Upon Insurance Companies Net Collections by Company Type                               |                                      |
| 51            | Excise [Stamp] Tax On Conveyances                                                            | [Article 8E.]                        |
| 51.1          | Excise [Stamp] Tax On Conveyances Net Collections                                            |                                      |
| 51.2          | Excise [Stamp] Tax On Conveyances Net Collections % Change                                   |                                      |
| 52            | Motor Fuel Excise Tax Rates and Net Collections by State                                     |                                      |
| 53            | Motor Fuels Tax Collections                                                                  |                                      |
| 53.1          | Motor Fuels Tax Gross Collections                                                            | [Subchapter V.]                      |
| 53.2          | Gallons of Fuel on which Tax was Collected                                                   |                                      |
| 53.3          | Growth Patterns of Motor Fuels Tax Gross Collections                                         |                                      |
| 54            | Gallons of Fuel Sold In North Carolina: Taxable and Non-Taxable                              |                                      |
| 54.1          | Gallons of Fuel Sold in North Carolina by Type                                               |                                      |
| 54.2          | Gallons of Fuel Sold in North Carolina: Growth Trends [FYs 2005-06 to 2018-19]               | 0.4407                               |
| 55<br>55 1    | 1/4 Cent Motor Fuels and Oil Inspection Fees                                                 | § 119[Article 3.]                    |
| 55.1          | Gallons on which Inspection Tax was Paid by Type of Fuel                                     |                                      |
| 55.2          | Inspection Tax Gallonage: Growth Trends                                                      |                                      |