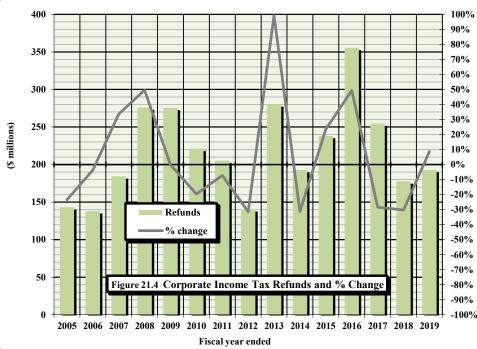

(Continued)

| Table/         | (Continued)                                                                                                                                                                                                                                            |                       |
|----------------|--------------------------------------------------------------------------------------------------------------------------------------------------------------------------------------------------------------------------------------------------------|-----------------------|
|                | Title                                                                                                                                                                                                                                                  |                       |
| <u>Figure</u>  | Time                                                                                                                                                                                                                                                   |                       |
| 20             | Corporate [Business] Income Tax Rates and Net Collections and Individual Income Tax Net Collections and                                                                                                                                                |                       |
|                | Sales Tax Net Collections for Those States Levying a Corporate [Business] Income Tax                                                                                                                                                                   |                       |
| 21             | Corporation Income Tax Collections                                                                                                                                                                                                                     | [Article 4., Part 1.] |
| 21.1           | Corporate Income Tax Collections                                                                                                                                                                                                                       |                       |
| 21.2           | Corporate Income Tax Gross Collections by Type                                                                                                                                                                                                         |                       |
| 21.3           | Growth Patterns of Corporate Income Tax Collections                                                                                                                                                                                                    |                       |
| 21.4           | Corporate Income Tax Refunds and % Change                                                                                                                                                                                                              |                       |
| 22             | Individual Income Tax Rates and Net Collections and Personal Income for Those States Levying a Tax On Personal Income                                                                                                                                  |                       |
| 22A            | Federal Itemized/Standard Deduction Rate by State, Tax Year 2017                                                                                                                                                                                       |                       |
| 23             | Individual Income Tax Collections                                                                                                                                                                                                                      | [Article 4., Part 2.] |
| 23.1           | Individual Income Tax Collections                                                                                                                                                                                                                      |                       |
| 23.2           | Growth Patterns of Individual Income Tax Collections                                                                                                                                                                                                   |                       |
| 23.3           | Individual Income Tax Refunds and % Change                                                                                                                                                                                                             |                       |
| 23.4           | Individual Income Tax Refunds Issued Per \$1 Collection                                                                                                                                                                                                |                       |
| 24             | Individual Income Tax Gross Collections by Type of Payment                                                                                                                                                                                             |                       |
| 24.1           | Individual Income Tax Gross Collections by Type of Payment                                                                                                                                                                                             |                       |
| 24.2           | Individual Income Tax Gross Collections Components: Growth Trends                                                                                                                                                                                      |                       |
| 25, 25.1       | North Carolina Individual Income Tax Net Collections as a Percent of North Carolina Personal Income                                                                                                                                                    |                       |
| 26             | Statistics of Special Programs                                                                                                                                                                                                                         |                       |
| 27             | General Sales Tax Rates and Net Collections and Individual Income Tax Net Collections and Personal Income                                                                                                                                              |                       |
|                | and Personal Consumption Expenditures for Those States Levying a General Sales Tax                                                                                                                                                                     |                       |
| 28             | State Sales and Use Tax Collections                                                                                                                                                                                                                    | [Article 5.]          |
| 28.0           | State Sales and Use Tax Collections as a Percentage of General Fund Tax Revenue                                                                                                                                                                        |                       |
| 28.1           | Growth Patterns: State Sales and Use Tax Collections and Refunds                                                                                                                                                                                       |                       |
| 28.2           | State Sales and Use Tax Refunds Issued Per \$1 Collection                                                                                                                                                                                              |                       |
| 28.3           | State Sales and Use Tax Collections: General Fund Portion as % of Gross Collections                                                                                                                                                                    |                       |
| 28.4           | State Sales and Use Tax Gross Collections and Highway Use Tax 3% Retail Sales and 3% Long-term Lease Collections                                                                                                                                       |                       |
| 29, 29.1       | State Per Capita Sales and Use Tax Gross Collectons, Per Capita Motor Fuels Tax Gross Collections,                                                                                                                                                     |                       |
|                | Per Capita Individual Income Tax Gross Collections, and State Per Capita Personal Income                                                                                                                                                               |                       |
| 30             | State Sales and Use Tax Gross Collections Generated from the General State Rate Per One Cent (1¢) of Tax                                                                                                                                               |                       |
| 30.1           | State Sales and Use Tax Gross Collections Generated from the General State Rate Per 1¢ of Tax                                                                                                                                                          |                       |
| 30.2           | State Sales and Use Tax Gross Collections Generated from the General State Rate Per Lé of Tax % Change                                                                                                                                                 |                       |
| 31, 31.1       | State Per Capita Tax Gross Collections: Ratio of Individual Income Tax to Sales and Use Tax                                                                                                                                                            |                       |
| 32             | State Sales and Use Tax: Gross Collections by Business Groups and Units                                                                                                                                                                                |                       |
| 32.1           | State Sales and Use Tax Gross Collections by Business Classification for Fiscal Year 2004-2005                                                                                                                                                         |                       |
| 32.2           | State Sales and Use Tax Gross Collections by Business Classification for Fiscal Year 2018-2019                                                                                                                                                         |                       |
| 33             | Sales and Use Tax Refunds by Type of Tax Refunded by Type of Claimant                                                                                                                                                                                  |                       |
| 34             | Sales and Use Tax Governmental Refunds by Type of Governmental Claimant                                                                                                                                                                                |                       |
| 35A            | Sales and Use Tax Refunds Issued to Nonprofit Entity Claimants by Size of Annual Refund by Fiscal Year                                                                                                                                                 |                       |
| 35A.1          | Annual Sales and Use Tax Refunds Issued to Nonprofit Entities by Size of Refund by Fiscal Year                                                                                                                                                         |                       |
| 35A.2          | Number of Sales and Use Tax Nonprofit Refund Claimants by Size of Annual Refund by Fiscal Year                                                                                                                                                         |                       |
| 35A.3<br>35B   | Annual Sales and Use Tax Refunds Issued to Nonprofit Entity Claimants by Size of Refund for Fiscal Year 2018-19  Sales and Use Tax Refunds Issued to Nonprofit Entity Claimants: Annual Refunds of \$100,001 or Marchy Type of Claimant by Fiscal Year |                       |
|                | Sales and Use Tax Refunds Issued to Nonprofit Entity Claimants: Annual Refunds of \$100,001 or More by Type of Claimant by Fiscal Year                                                                                                                 |                       |
| 35B.1<br>35B.2 | Annual Sales and Use Tax Refunds of \$100,001 or More Issued to Nonprofit Entity Claimants by Type of Claimant by Fiscal Year Fifteen-Year Trend in Annual Sales and Use Tax Refunds of \$100,001 or More Issued to Nonprofit Entity Claimants         |                       |
| 36A            | State Sales and Use Tax: Gross Collections by County                                                                                                                                                                                                   |                       |
| 36A.1          | State Sales and Use Tax: Gross Collections by County State Sales and Use Tax Gross Collections: Six Highest Ranked Counties for 2004-05 and 2018-19                                                                                                    |                       |
| 36B            | State Sales and Use Tax: Year Over Year Percent Change in Gross Collections by County                                                                                                                                                                  |                       |
| COD            | onto onto and out that the feeth change in oross concerous by county                                                                                                                                                                                   |                       |
|                |                                                                                                                                                                                                                                                        |                       |