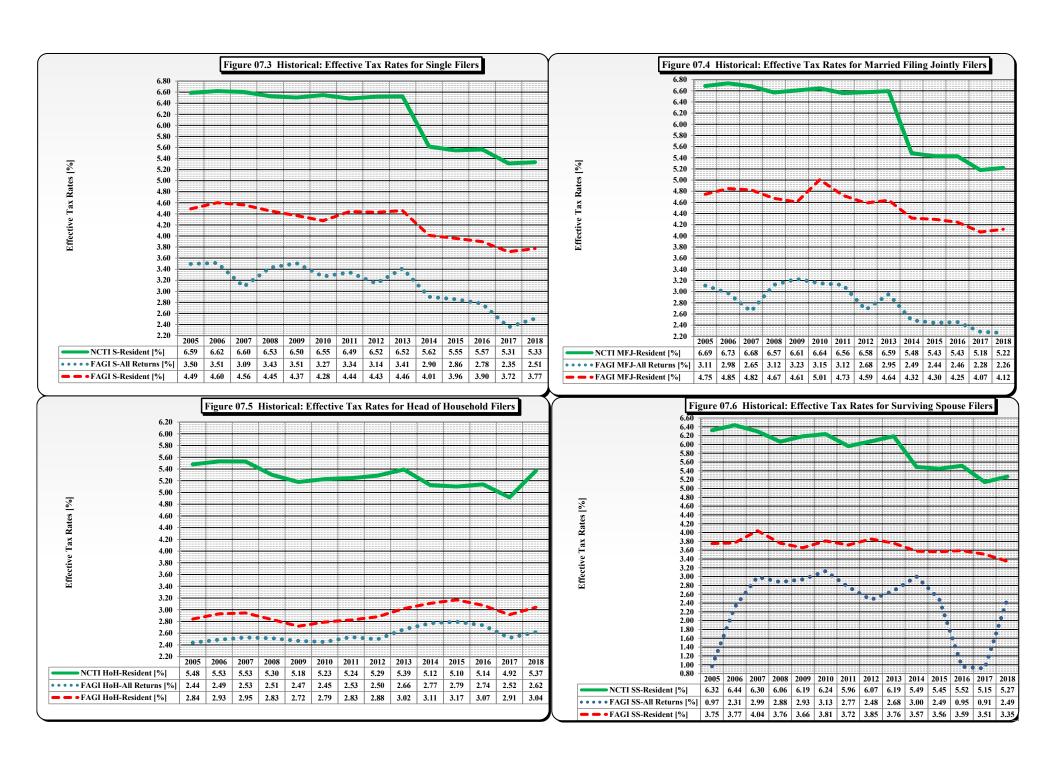

## HISTORICAL INDIVIDUAL INCOME TAX STATISTICS: TAX YEARS 2005-2018 TAX YEAR 2018 INDIVIDUAL INCOME TAX STATISTICS

**Characteristics of Filers** 

| Table/        |                                                                                                                                                                                                     |
|---------------|-----------------------------------------------------------------------------------------------------------------------------------------------------------------------------------------------------|
| Exhibit/      |                                                                                                                                                                                                     |
| <u>Figure</u> | <u>Title</u>                                                                                                                                                                                        |
| 00            | Historical: Number of D-400 Returns Filed and Number of Taxpayers [Filers] by Filing Status by Residency Status by Tax Year                                                                         |
| 01            | Historical: Number of D-400 Returns Filed by Residency Status [All Returns: Tax Years 2005-2018]                                                                                                    |
| 01.1          | Historical: Number of D-400 Returns Filed by Residency Status                                                                                                                                       |
| 01.2          | Historical: Number of D-400 Returns Filed by Tax Year [Taxable and Nontaxable] [All Returns: Tax Years 2005-2018]                                                                                   |
| 01.3          | Historical: D-400 Taxable and \$0 Tax Liability Return Percentages by Residency Status for Tax Years 2005-2018                                                                                      |
| 01.4          | Historical: D-400 Taxable and \$0 Tax Liability Return Percentages by Residency Status for Tax Years 2005-2018                                                                                      |
| 01A           | Historical: Number of D-400 Returns Filed by Filing Status [All Returns: Tax Years 2005-2018]                                                                                                       |
| 01A.1         | Historical: Number of D-400 Returns Filed by Filing Status for Tax Years 2005-2018                                                                                                                  |
| 02            | Historical: Number of D-400 Taxpayers [Filers] by Filing Status [All Returns: Tax Years 2005-2018]                                                                                                  |
| 02.1          | Historical: Number of D-400 Taxpayers [Filers] by Filing Status for Tax Years 2005-2018                                                                                                             |
| 02.2          | Historical: D-400 Taxpayers [Filers] Taxable and \$0 Tax Liability Return Percentages by Filing Status for Tax Years 2005-2018                                                                      |
| 02.3          | Historical: D-400 Taxpayers [Filers] Taxable and \$0 Tax Liability Return Percentages by Filing Status for Tax Years 2005-2018                                                                      |
| 03            | Historical: Total Federal Adjusted Gross Income by Residency Status [All Returns: Tax Years 2005-2018]                                                                                              |
| 03.1          | Historical: Total Federal Adjusted Gross Income by Residency Status for Tax Years 2005-2018                                                                                                         |
| 04            | Historical: Total Federal Adjusted Gross Income by Filing Status [All Returns: Tax Years 2005-2018]                                                                                                 |
| 04.1          | Historical: Total Federal Adjusted Gross Income by Filing Status for Tax Years 2005-2018                                                                                                            |
| 05            | Historical: NC Taxable Income by Residency Status [All Returns: Tax Years 2005-2018]                                                                                                                |
| 05.1          | Historical: NC Taxable Income by Residency Status for Tax Years 2005-2018                                                                                                                           |
| 05A           | Historical: NC Taxable Income by Filing Status [All Returns: Tax Years 2005-2018]                                                                                                                   |
| 05A.1         | Historical: NC Taxable Income by Filing Status for Tax Years 2005-2018                                                                                                                              |
| 06            | Historical: NC Net Tax Liability by Residency Status [All Returns: 2005-2018]                                                                                                                       |
| 06.1          | Historical: NC Net Tax Liability by Residency Status for Tax Years 2005-2018                                                                                                                        |
| 06A           | Historical: NC Tax Liability by Filing Status [All Returns: Tax Years 2005-2018]                                                                                                                    |
| 06A.1         | Historical: NC Tax Liability by Filing Status for Tax Years 2005-2018                                                                                                                               |
| 07            | Historical: Effective Tax Rates Derived from FAGI and NCTI for Tax Years 2005-2018                                                                                                                  |
| 07A           | All Returns Filing Status, Residency Status: Tax Years 2005-2018                                                                                                                                    |
| 07B           | Resident Returns by Filing Status: Tax Years 2005-2018                                                                                                                                              |
| 07.1          | Historical: Effective Tax Rates [NCTI Basis] According to Residency Status                                                                                                                          |
| 07.2          | Historical: Effective Tax Rates [FAGI Basis] According to Residency Status                                                                                                                          |
| 07.3          | Historical: Effective Tax Rates for Single Filers                                                                                                                                                   |
| 07.4<br>07.5  | Historical: Effective Tax Rates for Married Filing Jointly Filers                                                                                                                                   |
| 07.6          | Historical: Effective Tax Rates for Head of Household Filers                                                                                                                                        |
| 07.0          | Historical: Effective Tax Rates for Surviving Spouse Filers Historical: Growth Patterns of NC Personal Income, FAGI, NC Taxable Income, and NC Net Tax Liability [All Returns: Tax Years 2005-2018] |
| 1.1           | Tax Year 2018 Returns and Net Tax Liability by FAGI Level [All Returns]                                                                                                                             |
| QA            | Tax Year 2018 Individual Income Tax: Income and Tax Liability by FAGI Quintiles [All Returns]                                                                                                       |
| QB            | Tax Year 2018 Individual Income Tax: Income and Tax Liability by FAGI Quintiles [Resident Returns]                                                                                                  |
| Q.1           | Tax Year 2018 Individual Income Tax [All Returns]: Shares of Income and Net Tax Liability by Income Quintile                                                                                        |
| Q.2           | Tax Year 2018 Individual Income Tax [All Returns]: Count of D-400 Returns by Residency Status by Income Quintile                                                                                    |
| Q.3           | Tax Year 2018 Individual Income Tax [All Returns]: Net Tax Liability by Residency Status by Income Quintile                                                                                         |
| Q.4           | Tax Year 2018 Individual Income Tax [All Returns]: Count of D-400 Returns by Filing Status by Income Quintile                                                                                       |
| Q.5           | Tax Year 2018 Individual Income Tax [All Returns]: Net Tax Liability by Filing Status by Income Quintile                                                                                            |
| Q.6           | Tax Year 2018 Individual Income Tax [Resident Returns]: Shares of Income and Net Tax Liability by Income Quintile                                                                                   |
|               |                                                                                                                                                                                                     |