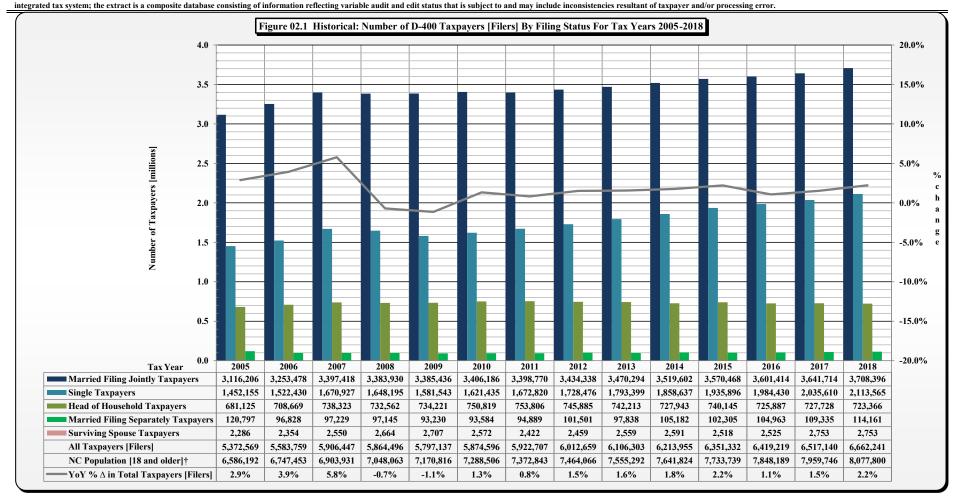

## HISTORICAL INDIVIDUAL INCOME TAX STATISTICS: TAX YEARS 2005-2018 TAX YEAR 2018 INDIVIDUAL INCOME TAX STATISTICS

**Characteristics of Filers** 

| Table/        |                                                                                                                                                                                                     |
|---------------|-----------------------------------------------------------------------------------------------------------------------------------------------------------------------------------------------------|
| Exhibit/      |                                                                                                                                                                                                     |
| <u>Figure</u> | <u>Title</u>                                                                                                                                                                                        |
| 00            | Historical: Number of D-400 Returns Filed and Number of Taxpayers [Filers] by Filing Status by Residency Status by Tax Year                                                                         |
| 01            | Historical: Number of D-400 Returns Filed by Residency Status [All Returns: Tax Years 2005-2018]                                                                                                    |
| 01.1          | Historical: Number of D-400 Returns Filed by Residency Status                                                                                                                                       |
| 01.2          | Historical: Number of D-400 Returns Filed by Tax Year [Taxable and Nontaxable] [All Returns: Tax Years 2005-2018]                                                                                   |
| 01.3          | Historical: D-400 Taxable and \$0 Tax Liability Return Percentages by Residency Status for Tax Years 2005-2018                                                                                      |
| 01.4          | Historical: D-400 Taxable and \$0 Tax Liability Return Percentages by Residency Status for Tax Years 2005-2018                                                                                      |
| 01A           | Historical: Number of D-400 Returns Filed by Filing Status [All Returns: Tax Years 2005-2018]                                                                                                       |
| 01A.1         | Historical: Number of D-400 Returns Filed by Filing Status for Tax Years 2005-2018                                                                                                                  |
| 02            | Historical: Number of D-400 Taxpayers [Filers] by Filing Status [All Returns: Tax Years 2005-2018]                                                                                                  |
| 02.1          | Historical: Number of D-400 Taxpayers [Filers] by Filing Status for Tax Years 2005-2018                                                                                                             |
| 02.2          | Historical: D-400 Taxpayers [Filers] Taxable and \$0 Tax Liability Return Percentages by Filing Status for Tax Years 2005-2018                                                                      |
| 02.3          | Historical: D-400 Taxpayers [Filers] Taxable and \$0 Tax Liability Return Percentages by Filing Status for Tax Years 2005-2018                                                                      |
| 03            | Historical: Total Federal Adjusted Gross Income by Residency Status [All Returns: Tax Years 2005-2018]                                                                                              |
| 03.1          | Historical: Total Federal Adjusted Gross Income by Residency Status for Tax Years 2005-2018                                                                                                         |
| 04            | Historical: Total Federal Adjusted Gross Income by Filing Status [All Returns: Tax Years 2005-2018]                                                                                                 |
| 04.1          | Historical: Total Federal Adjusted Gross Income by Filing Status for Tax Years 2005-2018                                                                                                            |
| 05            | Historical: NC Taxable Income by Residency Status [All Returns: Tax Years 2005-2018]                                                                                                                |
| 05.1          | Historical: NC Taxable Income by Residency Status for Tax Years 2005-2018                                                                                                                           |
| 05A           | Historical: NC Taxable Income by Filing Status [All Returns: Tax Years 2005-2018]                                                                                                                   |
| 05A.1         | Historical: NC Taxable Income by Filing Status for Tax Years 2005-2018                                                                                                                              |
| 06            | Historical: NC Net Tax Liability by Residency Status [All Returns: 2005-2018]                                                                                                                       |
| 06.1          | Historical: NC Net Tax Liability by Residency Status for Tax Years 2005-2018                                                                                                                        |
| 06A           | Historical: NC Tax Liability by Filing Status [All Returns: Tax Years 2005-2018]                                                                                                                    |
| 06A.1         | Historical: NC Tax Liability by Filing Status for Tax Years 2005-2018                                                                                                                               |
| 07            | Historical: Effective Tax Rates Derived from FAGI and NCTI for Tax Years 2005-2018                                                                                                                  |
| 07A           | All Returns Filing Status, Residency Status: Tax Years 2005-2018                                                                                                                                    |
| 07B           | Resident Returns by Filing Status: Tax Years 2005-2018                                                                                                                                              |
| 07.1          | Historical: Effective Tax Rates [NCTI Basis] According to Residency Status                                                                                                                          |
| 07.2          | Historical: Effective Tax Rates [FAGI Basis] According to Residency Status                                                                                                                          |
| 07.3          | Historical: Effective Tax Rates for Single Filers                                                                                                                                                   |
| 07.4<br>07.5  | Historical: Effective Tax Rates for Married Filing Jointly Filers                                                                                                                                   |
| 07.6          | Historical: Effective Tax Rates for Head of Household Filers                                                                                                                                        |
| 07.0          | Historical: Effective Tax Rates for Surviving Spouse Filers Historical: Growth Patterns of NC Personal Income, FAGI, NC Taxable Income, and NC Net Tax Liability [All Returns: Tax Years 2005-2018] |
| 1.1           | Tax Year 2018 Returns and Net Tax Liability by FAGI Level [All Returns]                                                                                                                             |
| QA            | Tax Year 2018 Individual Income Tax: Income and Tax Liability by FAGI Quintiles [All Returns]                                                                                                       |
| QB            | Tax Year 2018 Individual Income Tax: Income and Tax Liability by FAGI Quintiles [Resident Returns]                                                                                                  |
| Q.1           | Tax Year 2018 Individual Income Tax [All Returns]: Shares of Income and Net Tax Liability by Income Quintile                                                                                        |
| Q.2           | Tax Year 2018 Individual Income Tax [All Returns]: Count of D-400 Returns by Residency Status by Income Quintile                                                                                    |
| Q.3           | Tax Year 2018 Individual Income Tax [All Returns]: Net Tax Liability by Residency Status by Income Quintile                                                                                         |
| Q.4           | Tax Year 2018 Individual Income Tax [All Returns]: Count of D-400 Returns by Filing Status by Income Quintile                                                                                       |
| Q.5           | Tax Year 2018 Individual Income Tax [All Returns]: Net Tax Liability by Filing Status by Income Quintile                                                                                            |
| Q.6           | Tax Year 2018 Individual Income Tax [Resident Returns]: Shares of Income and Net Tax Liability by Income Quintile                                                                                   |
|               |                                                                                                                                                                                                     |