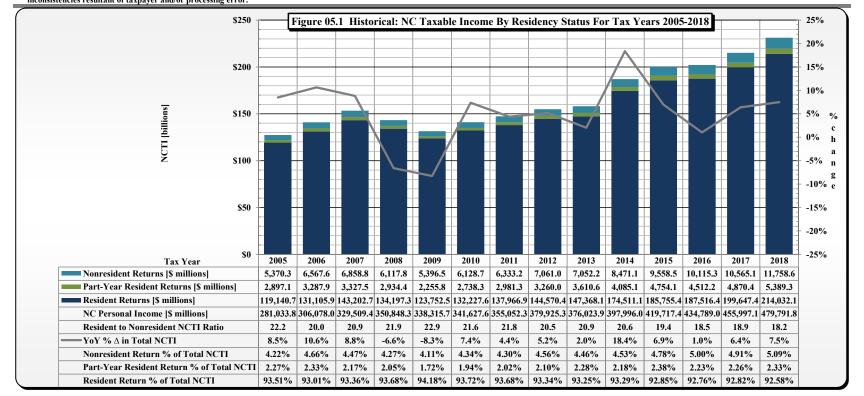

## HISTORICAL INDIVIDUAL INCOME TAX STATISTICS: TAX YEARS 2005-2018 TAX YEAR 2018 INDIVIDUAL INCOME TAX STATISTICS

**Characteristics of Filers** 

| Table/        |                                                                                                                                                                                                     |
|---------------|-----------------------------------------------------------------------------------------------------------------------------------------------------------------------------------------------------|
| Exhibit/      |                                                                                                                                                                                                     |
| <u>Figure</u> | <u>Title</u>                                                                                                                                                                                        |
| 00            | Historical: Number of D-400 Returns Filed and Number of Taxpayers [Filers] by Filing Status by Residency Status by Tax Year                                                                         |
| 01            | Historical: Number of D-400 Returns Filed by Residency Status [All Returns: Tax Years 2005-2018]                                                                                                    |
| 01.1          | Historical: Number of D-400 Returns Filed by Residency Status                                                                                                                                       |
| 01.2          | Historical: Number of D-400 Returns Filed by Tax Year [Taxable and Nontaxable] [All Returns: Tax Years 2005-2018]                                                                                   |
| 01.3          | Historical: D-400 Taxable and \$0 Tax Liability Return Percentages by Residency Status for Tax Years 2005-2018                                                                                      |
| 01.4          | Historical: D-400 Taxable and \$0 Tax Liability Return Percentages by Residency Status for Tax Years 2005-2018                                                                                      |
| 01A           | Historical: Number of D-400 Returns Filed by Filing Status [All Returns: Tax Years 2005-2018]                                                                                                       |
| 01A.1         | Historical: Number of D-400 Returns Filed by Filing Status for Tax Years 2005-2018                                                                                                                  |
| 02            | Historical: Number of D-400 Taxpayers [Filers] by Filing Status [All Returns: Tax Years 2005-2018]                                                                                                  |
| 02.1          | Historical: Number of D-400 Taxpayers [Filers] by Filing Status for Tax Years 2005-2018                                                                                                             |
| 02.2          | Historical: D-400 Taxpayers [Filers] Taxable and \$0 Tax Liability Return Percentages by Filing Status for Tax Years 2005-2018                                                                      |
| 02.3          | Historical: D-400 Taxpayers [Filers] Taxable and \$0 Tax Liability Return Percentages by Filing Status for Tax Years 2005-2018                                                                      |
| 03            | Historical: Total Federal Adjusted Gross Income by Residency Status [All Returns: Tax Years 2005-2018]                                                                                              |
| 03.1          | Historical: Total Federal Adjusted Gross Income by Residency Status for Tax Years 2005-2018                                                                                                         |
| 04            | Historical: Total Federal Adjusted Gross Income by Filing Status [All Returns: Tax Years 2005-2018]                                                                                                 |
| 04.1          | Historical: Total Federal Adjusted Gross Income by Filing Status for Tax Years 2005-2018                                                                                                            |
| 05            | Historical: NC Taxable Income by Residency Status [All Returns: Tax Years 2005-2018]                                                                                                                |
| 05.1          | Historical: NC Taxable Income by Residency Status for Tax Years 2005-2018                                                                                                                           |
| 05A           | Historical: NC Taxable Income by Filing Status [All Returns: Tax Years 2005-2018]                                                                                                                   |
| 05A.1         | Historical: NC Taxable Income by Filing Status for Tax Years 2005-2018                                                                                                                              |
| 06            | Historical: NC Net Tax Liability by Residency Status [All Returns: 2005-2018]                                                                                                                       |
| 06.1          | Historical: NC Net Tax Liability by Residency Status for Tax Years 2005-2018                                                                                                                        |
| 06A           | Historical: NC Tax Liability by Filing Status [All Returns: Tax Years 2005-2018]                                                                                                                    |
| 06A.1         | Historical: NC Tax Liability by Filing Status for Tax Years 2005-2018                                                                                                                               |
| 07            | Historical: Effective Tax Rates Derived from FAGI and NCTI for Tax Years 2005-2018                                                                                                                  |
| 07A           | All Returns Filing Status, Residency Status: Tax Years 2005-2018                                                                                                                                    |
| 07B           | Resident Returns by Filing Status: Tax Years 2005-2018                                                                                                                                              |
| 07.1          | Historical: Effective Tax Rates [NCTI Basis] According to Residency Status                                                                                                                          |
| 07.2          | Historical: Effective Tax Rates [FAGI Basis] According to Residency Status                                                                                                                          |
| 07.3          | Historical: Effective Tax Rates for Single Filers                                                                                                                                                   |
| 07.4<br>07.5  | Historical: Effective Tax Rates for Married Filing Jointly Filers                                                                                                                                   |
| 07.6          | Historical: Effective Tax Rates for Head of Household Filers                                                                                                                                        |
| 07.0          | Historical: Effective Tax Rates for Surviving Spouse Filers Historical: Growth Patterns of NC Personal Income, FAGI, NC Taxable Income, and NC Net Tax Liability [All Returns: Tax Years 2005-2018] |
| 1.1           | Tax Year 2018 Returns and Net Tax Liability by FAGI Level [All Returns]                                                                                                                             |
| QA            | Tax Year 2018 Individual Income Tax: Income and Tax Liability by FAGI Quintiles [All Returns]                                                                                                       |
| QB            | Tax Year 2018 Individual Income Tax: Income and Tax Liability by FAGI Quintiles [Resident Returns]                                                                                                  |
| Q.1           | Tax Year 2018 Individual Income Tax [All Returns]: Shares of Income and Net Tax Liability by Income Quintile                                                                                        |
| Q.2           | Tax Year 2018 Individual Income Tax [All Returns]: Count of D-400 Returns by Residency Status by Income Quintile                                                                                    |
| Q.3           | Tax Year 2018 Individual Income Tax [All Returns]: Net Tax Liability by Residency Status by Income Quintile                                                                                         |
| Q.4           | Tax Year 2018 Individual Income Tax [All Returns]: Count of D-400 Returns by Filing Status by Income Quintile                                                                                       |
| Q.5           | Tax Year 2018 Individual Income Tax [All Returns]: Net Tax Liability by Filing Status by Income Quintile                                                                                            |
| Q.6           | Tax Year 2018 Individual Income Tax [Resident Returns]: Shares of Income and Net Tax Liability by Income Quintile                                                                                   |
|               |                                                                                                                                                                                                     |