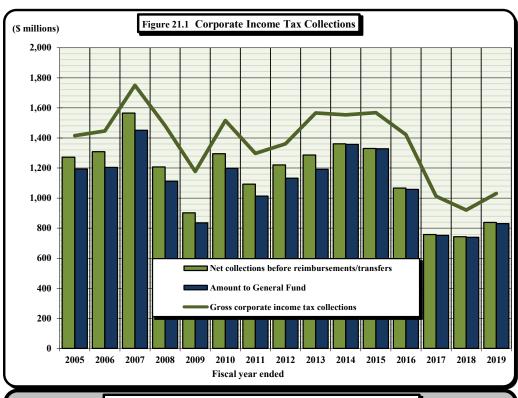

(Continued)

| Table/         | (Continued)                                                                                                                                                                                                                                            |                       |
|----------------|--------------------------------------------------------------------------------------------------------------------------------------------------------------------------------------------------------------------------------------------------------|-----------------------|
|                | Title                                                                                                                                                                                                                                                  |                       |
| <u>Figure</u>  | Time                                                                                                                                                                                                                                                   |                       |
| 20             | Corporate [Business] Income Tax Rates and Net Collections and Individual Income Tax Net Collections and                                                                                                                                                |                       |
|                | Sales Tax Net Collections for Those States Levying a Corporate [Business] Income Tax                                                                                                                                                                   |                       |
| 21             | Corporation Income Tax Collections                                                                                                                                                                                                                     | [Article 4., Part 1.] |
| 21.1           | Corporate Income Tax Collections                                                                                                                                                                                                                       |                       |
| 21.2           | Corporate Income Tax Gross Collections by Type                                                                                                                                                                                                         |                       |
| 21.3           | Growth Patterns of Corporate Income Tax Collections                                                                                                                                                                                                    |                       |
| 21.4           | Corporate Income Tax Refunds and % Change                                                                                                                                                                                                              |                       |
| 22             | Individual Income Tax Rates and Net Collections and Personal Income for Those States Levying a Tax On Personal Income                                                                                                                                  |                       |
| 22A            | Federal Itemized/Standard Deduction Rate by State, Tax Year 2017                                                                                                                                                                                       |                       |
| 23             | Individual Income Tax Collections                                                                                                                                                                                                                      | [Article 4., Part 2.] |
| 23.1           | Individual Income Tax Collections                                                                                                                                                                                                                      |                       |
| 23.2           | Growth Patterns of Individual Income Tax Collections                                                                                                                                                                                                   |                       |
| 23.3           | Individual Income Tax Refunds and % Change                                                                                                                                                                                                             |                       |
| 23.4           | Individual Income Tax Refunds Issued Per \$1 Collection                                                                                                                                                                                                |                       |
| 24             | Individual Income Tax Gross Collections by Type of Payment                                                                                                                                                                                             |                       |
| 24.1           | Individual Income Tax Gross Collections by Type of Payment                                                                                                                                                                                             |                       |
| 24.2           | Individual Income Tax Gross Collections Components: Growth Trends                                                                                                                                                                                      |                       |
| 25, 25.1       | North Carolina Individual Income Tax Net Collections as a Percent of North Carolina Personal Income                                                                                                                                                    |                       |
| 26             | Statistics of Special Programs                                                                                                                                                                                                                         |                       |
| 27             | General Sales Tax Rates and Net Collections and Individual Income Tax Net Collections and Personal Income                                                                                                                                              |                       |
|                | and Personal Consumption Expenditures for Those States Levying a General Sales Tax                                                                                                                                                                     |                       |
| 28             | State Sales and Use Tax Collections                                                                                                                                                                                                                    | [Article 5.]          |
| 28.0           | State Sales and Use Tax Collections as a Percentage of General Fund Tax Revenue                                                                                                                                                                        |                       |
| 28.1           | Growth Patterns: State Sales and Use Tax Collections and Refunds                                                                                                                                                                                       |                       |
| 28.2           | State Sales and Use Tax Refunds Issued Per \$1 Collection                                                                                                                                                                                              |                       |
| 28.3           | State Sales and Use Tax Collections: General Fund Portion as % of Gross Collections                                                                                                                                                                    |                       |
| 28.4           | State Sales and Use Tax Gross Collections and Highway Use Tax 3% Retail Sales and 3% Long-term Lease Collections                                                                                                                                       |                       |
| 29, 29.1       | State Per Capita Sales and Use Tax Gross Collectons, Per Capita Motor Fuels Tax Gross Collections,                                                                                                                                                     |                       |
|                | Per Capita Individual Income Tax Gross Collections, and State Per Capita Personal Income                                                                                                                                                               |                       |
| 30             | State Sales and Use Tax Gross Collections Generated from the General State Rate Per One Cent (1¢) of Tax                                                                                                                                               |                       |
| 30.1           | State Sales and Use Tax Gross Collections Generated from the General State Rate Per 1¢ of Tax                                                                                                                                                          |                       |
| 30.2           | State Sales and Use Tax Gross Collections Generated from the General State Rate Per Lé of Tax % Change                                                                                                                                                 |                       |
| 31, 31.1       | State Per Capita Tax Gross Collections: Ratio of Individual Income Tax to Sales and Use Tax                                                                                                                                                            |                       |
| 32             | State Sales and Use Tax: Gross Collections by Business Groups and Units                                                                                                                                                                                |                       |
| 32.1           | State Sales and Use Tax Gross Collections by Business Classification for Fiscal Year 2004-2005                                                                                                                                                         |                       |
| 32.2           | State Sales and Use Tax Gross Collections by Business Classification for Fiscal Year 2018-2019                                                                                                                                                         |                       |
| 33             | Sales and Use Tax Refunds by Type of Tax Refunded by Type of Claimant                                                                                                                                                                                  |                       |
| 34             | Sales and Use Tax Governmental Refunds by Type of Governmental Claimant                                                                                                                                                                                |                       |
| 35A            | Sales and Use Tax Refunds Issued to Nonprofit Entity Claimants by Size of Annual Refund by Fiscal Year                                                                                                                                                 |                       |
| 35A.1          | Annual Sales and Use Tax Refunds Issued to Nonprofit Entities by Size of Refund by Fiscal Year                                                                                                                                                         |                       |
| 35A.2          | Number of Sales and Use Tax Nonprofit Refund Claimants by Size of Annual Refund by Fiscal Year                                                                                                                                                         |                       |
| 35A.3<br>35B   | Annual Sales and Use Tax Refunds Issued to Nonprofit Entity Claimants by Size of Refund for Fiscal Year 2018-19  Sales and Use Tax Refunds Issued to Nonprofit Entity Claimants: Annual Refunds of \$100,001 or Marchy Type of Claimant by Fiscal Year |                       |
|                | Sales and Use Tax Refunds Issued to Nonprofit Entity Claimants: Annual Refunds of \$100,001 or More by Type of Claimant by Fiscal Year                                                                                                                 |                       |
| 35B.1<br>35B.2 | Annual Sales and Use Tax Refunds of \$100,001 or More Issued to Nonprofit Entity Claimants by Type of Claimant by Fiscal Year Fifteen-Year Trend in Annual Sales and Use Tax Refunds of \$100,001 or More Issued to Nonprofit Entity Claimants         |                       |
| 36A            | State Sales and Use Tax: Gross Collections by County                                                                                                                                                                                                   |                       |
| 36A.1          | State Sales and Use Tax: Gross Collections by County State Sales and Use Tax Gross Collections: Six Highest Ranked Counties for 2004-05 and 2018-19                                                                                                    |                       |
| 36B            | State Sales and Use Tax: Year Over Year Percent Change in Gross Collections by County                                                                                                                                                                  |                       |
| COD            | onto onto and out that the feeth change in oross concerous by county                                                                                                                                                                                   |                       |
|                |                                                                                                                                                                                                                                                        |                       |