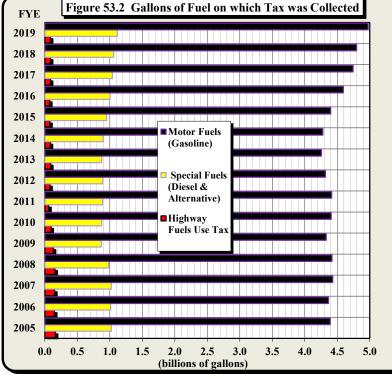

(Continued)

|               | (Continued)                                                                                  |                                      |
|---------------|----------------------------------------------------------------------------------------------|--------------------------------------|
| Table/        |                                                                                              |                                      |
| <u>Figure</u> | <u>Title</u>                                                                                 |                                      |
| 37A           | State Sales and Use Tax: Retail Taxable Sales by County                                      |                                      |
| 37A.1         | Retail Taxable Sales in North Carolina 2004-05 Through 2018-19                               |                                      |
| 37A.2         | Retail Taxable Sales in North Carolina: % Change from Preceding Year                         |                                      |
| 37B           | State Sales and Use Tax: Year Over Year Percent Change in Retail Taxable Sales by County     |                                      |
| 38            | A County Comparison of State Sales and Use Tax Gross Collections for 2004-2005 and 2018-2019 |                                      |
|               | [Rank, Contribution Percentage, and Overall Growth]                                          |                                      |
| 39            | A County Comparison of State Retail Taxable Sales for 2004-2005 and 2018-2019                |                                      |
|               | [Rank, Contribution Percentage, and Overall Growth]                                          |                                      |
| 40            | North Carolina Highway Use Tax Net Collections                                               | [Article 5A.]                        |
| 40.1          | Tax Collections Generated from Motor Vehicle Sales and Leases                                | ,                                    |
| 40.2          | Motor Vehicle Sales and Leases: Growth Trends                                                |                                      |
| 41            | Scrap Tire Disposal Tax Collections                                                          | [Article 5B.]                        |
| 41.1          | Scrap Tire Disposal Tax Net Collections and County Shares                                    |                                      |
| 42            | White Goods Disposal Tax Collections                                                         | [Article 5C.]                        |
| 42.1          | White Goods Disposal Tax Net Collections and County Shares                                   |                                      |
| 43            | Dry-Cleaning Solvent Tax Collections                                                         | [Article 5D.]                        |
| 44            | Piped Natural Gas Excise Tax Collections [table retained for historical reference]           | [Article 5E.]                        |
| 45            | Certain Machinery and Equipment Tax Collections                                              | [Article 5F.]                        |
| 46            | Solid Waste Disposal Tax Collections                                                         | [Article 5G.]                        |
| 46.1          | Solid Waste Disposal Tax: Collections, Distributions, and Transfers                          |                                      |
| 46A           | 911 Service Charge for Prepaid Wireless Telecommunications Service                           | § 105[Article 5H.]                   |
| 46B           | Job Development Investment Grant Fees                                                        | § 143B[Article 10.]                  |
| 47            | Gift Tax Collections                                                                         | [Article 6.]                         |
| 47.1          | Gift Tax Gross Collections                                                                   |                                      |
| 48            | Freight Car Lines Tax Collections                                                            | [Article 8A.]                        |
| 48.1          | Freight Car Lines Tax Net Collections to General Fund                                        |                                      |
| 48.2          | Freight Car Lines Tax Net Collections to General Fund % Change                               |                                      |
| 49            | Taxes Upon Insurance Companies Collections                                                   | § 58[Article 6.]; § 105[Article 8B.] |
| 49.1          | Insurance Tax Collections Contributed to General Fund                                        |                                      |
| 49.2          | Insurance Tax Collections Contributed to General Fund % Change                               |                                      |
| 50            | Taxes Upon Insurance Companies Net Collections by Company Type                               |                                      |
| 51            | Excise [Stamp] Tax On Conveyances                                                            | [Article 8E.]                        |
| 51.1          | Excise [Stamp] Tax On Conveyances Net Collections                                            |                                      |
| 51.2          | Excise [Stamp] Tax On Conveyances Net Collections % Change                                   |                                      |
| 52            | Motor Fuel Excise Tax Rates and Net Collections by State                                     |                                      |
| 53            | Motor Fuels Tax Collections                                                                  |                                      |
| 53.1          | Motor Fuels Tax Gross Collections                                                            | [Subchapter V.]                      |
| 53.2          | Gallons of Fuel on which Tax was Collected                                                   |                                      |
| 53.3          | Growth Patterns of Motor Fuels Tax Gross Collections                                         |                                      |
| 54            | Gallons of Fuel Sold In North Carolina: Taxable and Non-Taxable                              |                                      |
| 54.1          | Gallons of Fuel Sold in North Carolina by Type                                               |                                      |
| 54.2          | Gallons of Fuel Sold in North Carolina: Growth Trends [FYs 2005-06 to 2018-19]               | 0.4407                               |
| 55<br>55 1    | 1/4 Cent Motor Fuels and Oil Inspection Fees                                                 | § 119[Article 3.]                    |
| 55.1          | Gallons on which Inspection Tax was Paid by Type of Fuel                                     |                                      |
| 55.2          | Inspection Tax Gallonage: Growth Trends                                                      |                                      |