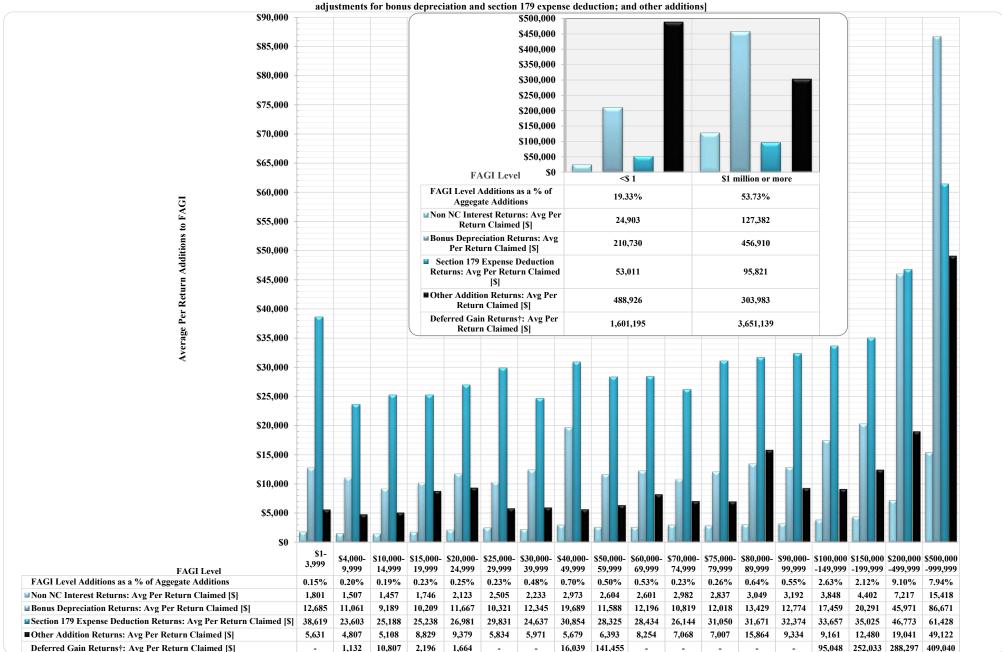

(Continued)

| Table/         | (Commett)                                                                                                                                                                                           |
|----------------|-----------------------------------------------------------------------------------------------------------------------------------------------------------------------------------------------------|
| Exhibit/       |                                                                                                                                                                                                     |
| Figure         | Title                                                                                                                                                                                               |
|                | _                                                                                                                                                                                                   |
| A              | Tax Year 2018 Individual Income Tax: Distribution of Number of Returns Filed and Net Tax Liability by Filing Status and by Residency Status by Income Level                                         |
| A.1            | Tax Year 2018: Number of Returns Filed by Filing Status                                                                                                                                             |
| A.2            | Tax Year 2018: Net Tax Liability by Filing Status                                                                                                                                                   |
| A.3            | Tax Year 2018: Number of Returns Filed by Residency Status                                                                                                                                          |
| A.4            | Tax Year 2018: Net Tax Liability by Residency Status                                                                                                                                                |
| A.1a           | Tax Year 2018: Number of Returns Filed by Filing Status-Detail                                                                                                                                      |
| A.1b           | Tax Year 2018: Number of Taxpayers [Filers] by Filing Status                                                                                                                                        |
| A.5            | Tax Year 2018 All Taxable Returns: Average Per Return Net Tax Liability by Residency Status by FAGI Level                                                                                           |
| A5.1           | Tax Year 2018 NC Resident Returns: Average Per Return Net Tax Liability for Standard Deduction and Itemized Deduction Returns Filed by FAGI Level                                                   |
| A5.2           | Tax Year 2018 NC Resident Taxable Returns: Average Per Return Net Tax Liability for Standard Deduction and Itemized Deduction Returns Filed by FAGI Level                                           |
| A5.3           | Tax Year 2018 All Returns: Consumer Use Tax Reported on D-400 Returns by Deduction Type by FAGI Level                                                                                               |
| A6             | Tax Year 2018 All Returns: Distribution of Net Tax Liability for Standard Deduction and Itemized Deduction Returns by FAGI Level                                                                    |
| A7             | Tax Year 2018 All Returns: Distribution of Number of Taxable and Nontaxable Returns Filed by FAGI Level                                                                                             |
| A8             | Tax Year 2018 All Returns: Distribution of Number of Standard Deduction and Itemized Deduction Returns Filed by FAGI Level                                                                          |
| A9.1           | Tax Year 2018 All Returns: Average Per Return Net Tax Liability for Standard Deduction and Itemized Deduction Returns Filed by FAGI Level                                                           |
| A9.2           | Tax Year 2018 All Taxable Returns: Average Per Return Net Tax Liability for Standard Deduction and Itemized Deduction Returns Filed by FAGI Level                                                   |
| A10<br>A11     | Tax Year 2018 All Returns: Effective Tax Rate Derived from Federal AGI                                                                                                                              |
| A11<br>A12.1   | Tax Year 2018 Resident Returns: Effective Tax Rate Derived from Federal AGI                                                                                                                         |
| A12.1<br>A12.2 | Tax Year 2018 All Returns: Effective Tax Rate Derived from Positive NC Taxable Income                                                                                                               |
| A12.2<br>A12.3 | Tax Year 2018 All Returns: Tax Credits as a % of Gross Tax Liability Tax Year 2018 All Returns by Residency Status: Effective Tax Rate Derived from Positive NC Taxable Income                      |
| A12.3<br>A12.4 | Tax Year 2018 All Returns by Residency Status: Enective rax Rate Derived from Fositive NC. Faxable income  Tax Year 2018 All Returns by Residency Status: Tax Credits as a % of Gross Tax Liability |
| A12.4          | Tax Year 2018 NC Resident Returns: Average Per Return Itemized Deduction Claimed by FAGI by Filing Status                                                                                           |
| A14            | Tax Year 2018 NC Resident Returns: Average Per Return Additions to FAGI Claimed by FAGI by Filing Status                                                                                            |
| A15            | Tax Year 2018 NC Resident Returns: Average Per Return Deductions to FAGI Claimed by FAGI by Filing Status                                                                                           |
| A16            | Tax Year 2018 All Returns: Average Per Return Additions to FAGI Claimed by FAGI by Filing Status                                                                                                    |
| A17            | Tax Year 2018 All Returns: Average Per Return Deductions to FAGI Claimed by FAGI by Filing Status                                                                                                   |
| A18            | Tax Year 2018 All Returns: Average Per Return Additions to FAGI Claimed by Addition Type by FAGI                                                                                                    |
| A19            | Tax Year 2018 All Returns: Average Per Return Deductions to FAGI Claimed for Select Deduction Types by FAGI                                                                                         |
| A20            | Tax Year 2018 All Returns: Average Per Return Bailey Settlement Benefit Claimed for Select Filing Statuses by FAGI                                                                                  |
| A21            | Tax Year 2018 All Returns: Average Per Return Itemized Deduction Claimed by FAGI by Residency Status                                                                                                |
| В              | Tax Year 2018 Individual Income Tax: Distribution of Number of Returns Filed and Net Tax Liability for Resident Returns by Filing Status by Income Level                                            |
| B.1            | Tax Year 2018: Distribution of Number of Returns Filed by Resident Taxpayers by Filing Status by FAGI Level                                                                                         |
| <b>B.2</b>     | Tax Year 2018: Distribution of Net Tax Liability for Resident Taxpayers by Filing Status by FAGI Level                                                                                              |
| 1              | Tax Year 2018 Individual Income Tax Calculation by Income Level [All Returns]                                                                                                                       |
| 1A             | Tax Year 2018 Individual Income Tax Calculation by Income Level by Deduction Type [All Returns: Standard Deduction]                                                                                 |
| 1B             | Tax Year 2018 Individual Income Tax Calculation by Income Level by Deduction Type [All Returns: Itemized Deductions]                                                                                |
| 2              | Tax Year 2018 Individual Income Tax Calculation by Income Level: Characteristics of Returns with \$0 Tax Liability [All Returns]                                                                    |
| 2A             | Tax Year 2018 Individual Income Tax Calculation by FAGI Income Level: Characteristics of Returns with \$0 Tax Liability By Deduction Type [Standard Deduction]                                      |
| 2B             | Tax Year 2018 Individual Income Tax Calculation by FAGI Income Level: Characteristics of Returns with \$0 Tax Liability By Deduction Type [Itemized Deductions]                                     |
| 2.1            | Tax Year 2018: Number of Returns with \$0 Tax Liability by Filing Status                                                                                                                            |
| 2.2            | Tax Year 2018: Gross Tax Liability (before tax credits) for \$0 Tax Liability Returns by Filing Status                                                                                              |
| 2.3            | Tax Year 2018: Number of Returns with \$0 Tax Liability by Residency Status                                                                                                                         |
| 2.4            | Tax Year 2018: Gross Tax Liability (before tax credits) for \$0 Tax Liability Returns by Residency Status                                                                                           |
| 3              | Tax Year 2018 Individual Income Tax Calculation by Income Level [Single]                                                                                                                            |
| 3A             | Tax Year 2018 Individual Income Tax Calculation by Income Level by Deduction Type [Single: Standard Deduction]                                                                                      |
| 3B             | Tax Year 2018 Individual Income Tax Calculation by Income Level by Deduction Type [Single: Itemized Deductions]                                                                                     |
|                |                                                                                                                                                                                                     |