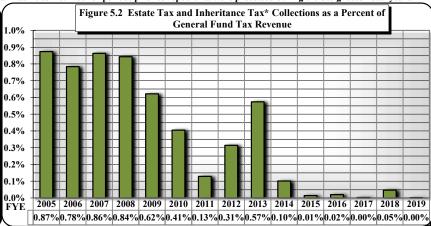

### TABLE of CONTENTS TABLES and FIGURES

|               | TABLES and FIGURES                                                                                                   |                       |
|---------------|----------------------------------------------------------------------------------------------------------------------|-----------------------|
| Table/        |                                                                                                                      |                       |
| <u>Figure</u> | <u>Title</u>                                                                                                         |                       |
|               | PART I. TAXES AND NORTH CAROLINA GROSS DOMESTIC PRODUCT                                                              |                       |
| 1             | State Improved Tayes on a Developtors of North Carolina CDD                                                          |                       |
| 1<br>1.1      | State Imposed Taxes as a Percentage of North Carolina GDP                                                            |                       |
| 1.1           | North Carolina GDP Compared to State Tax Revenue State Imposed Taxes as a Percentage of NC GDP                       |                       |
| 1.2           | •                                                                                                                    |                       |
|               | PART II . SUMMARY OF STATE GENERAL FUND REVENUE COLLECTIONS                                                          |                       |
| 2.0           | State General Fund Revenues: Tax and Non-Tax                                                                         |                       |
| 2.1           | Fifteen-Year Trend in North Carolina General Fund Tax Revenues by Major Sources                                      |                       |
| 2.2           | General Fund Tax Revenues by Source as a Percentage of Total General Fund Tax Revenue: Fiscal Year 2004-2005         |                       |
| 2.3           | General Fund Tax Revenues by Source as a Percentage of Total General Fund Tax Revenue: Fiscal Year 2018-2019         |                       |
| 2             | State General Fund: Tax Revenues by Source                                                                           |                       |
| 3.1           | General Fund Non-Tax Revenues by Source as a Percentage of Total General Fund Non-Tax Revenue: Fiscal Year 2004-2005 |                       |
| 3.2           | General Fund Non-Tax Revenues by Source as a Percentage of Total General Fund Non-Tax Revenue: Fiscal Year 2018-2019 |                       |
| 3             | State General Fund: Non-Tax Revenues and Transfers by Source                                                         |                       |
|               | PART III . STATE TAX COLLECTIONS BY STATUTORY ARTICLE OF TAX                                                         |                       |
| 4             | State Government Tax Collections in the United States by Type of Tax by State                                        |                       |
| 5             | Estate Tax Collections                                                                                               | [Article 1A.]         |
| 5.1           | Estate Tax and Inheritance Tax Net Collections to General Fund                                                       |                       |
| 5.2           | Estate Tax and Inheritance Tax Collections as a Percent of General Fund Tax Revenue                                  |                       |
| 6             | Privilege Tax Collections                                                                                            | [Article 2.]          |
| 6.1           | Privilege Tax Net Collections                                                                                        |                       |
| 7             | Cigarette and Other Tobacco Products Tax Collections in the United States by State                                   |                       |
| 8             | Tobacco Products Tax Collections                                                                                     | [Article 2A.]         |
| 8.1           | Tobacco Products Tax Net Collections by Type                                                                         |                       |
| 8.2           | Tobacco Products Tax Net Collections by Type % Change                                                                |                       |
| 9             | Per Capita Tax-Paid Cigarette Sales                                                                                  |                       |
| 9.1           | Per Capita Tax-Paid Cigarette Sales (National and North Carolina)                                                    |                       |
| 10            | Alcoholic Beverages Tax Rates and Net Collections and Personal Income by State                                       | IA 2 1 201            |
| 11<br>11.1    | Alcoholic Beverage Tax Collections                                                                                   | [Article 2C.]         |
| 12.1          | Alcoholic Beverage Tax Net Collections Alcoholic Beverage Tax Net Collections by Type                                |                       |
| 12.1          | Alcoholic Beverage Tax Net Collections by Type                                                                       |                       |
| 13            | Collections of Fortified and Unfortified Wine Excise Taxes                                                           |                       |
| 13.1          | Wine Excise Tax Collections by Type                                                                                  |                       |
| 13.2          | Wine Excise Tax Collections by Type % Change                                                                         |                       |
| 14            | Collections of Beer [Malt Beverage] and Spirituous Liquor Excise Taxes and Liquor [Mixed Beverages] Surcharge        |                       |
| 14.1          | Beer [Malt Beverage], Spirituous Liquor, and Liquor [Mixed Beverages] Surcharge Tax Collections                      |                       |
| 15            | Unauthorized Substance Taxes Collections                                                                             | [Article 2D.]         |
| 15.1          | Unauthorized Substance Taxes: Unencumbered Proceeds                                                                  |                       |
| 16            | Franchise Tax Collections                                                                                            | [Article 3.]          |
| 16.1          | Franchise Tax Net Collections                                                                                        |                       |
| 17            | State Sales and Use Tax: Electricity, Piped Natural Gas, Telecommunications, and Video Programming                   |                       |
|               | Services Net Collections and Distributable Proceeds for 2018-2019                                                    | [Article 5.]          |
| 17.1          | State Sales and Use Tax Net Collections: Electricity, Piped Natural Gas, Telecommunications Service, and             |                       |
| 10            | Video Programming Service [Direct-to-Home Satellite and Cable]                                                       | 10 1131 1 27 131      |
| 18            | Primary Forest Products Tax Net Collections                                                                          | [§ 113A, Article 12.] |
| 18.1<br>18.2  | Primary Forest Products Tax Net Collections Primary Forest Products Tax % Change                                     |                       |
| 19.2          | Primary Forest Products Tax: Amount of Quarterly Tax Due According to Type of Forest Product                         |                       |
| 1)            | Trimmer, 1 view 110 date 5 1at. Amount of Quarterly 1at Due According to Type of Porest 110 date                     |                       |