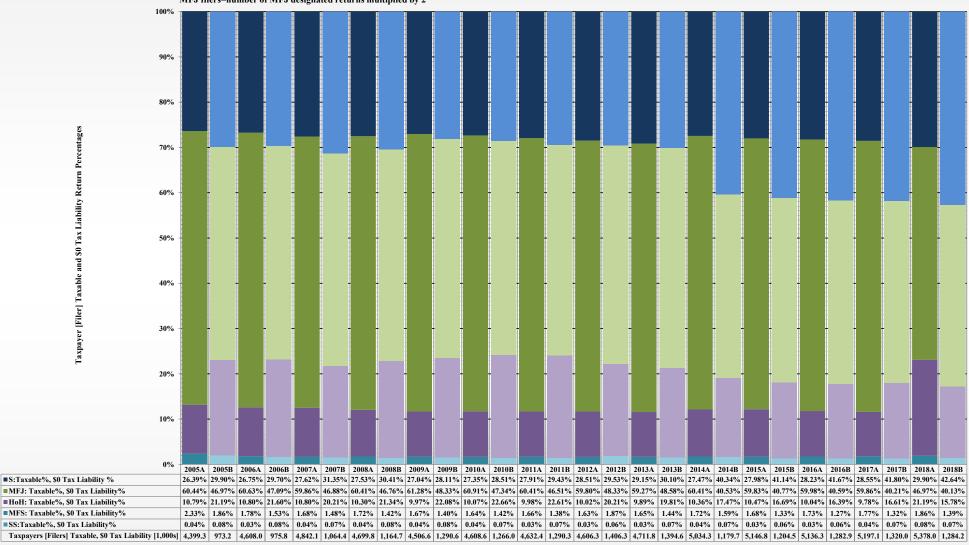

## HISTORICAL INDIVIDUAL INCOME TAX STATISTICS: TAX YEARS 2005-2018 TAX YEAR 2018 INDIVIDUAL INCOME TAX STATISTICS

**Characteristics of Filers** 

| Table/        |                                                                                                                                                                                                     |
|---------------|-----------------------------------------------------------------------------------------------------------------------------------------------------------------------------------------------------|
| Exhibit/      |                                                                                                                                                                                                     |
| <u>Figure</u> | <u>Title</u>                                                                                                                                                                                        |
| 00            | Historical: Number of D-400 Returns Filed and Number of Taxpayers [Filers] by Filing Status by Residency Status by Tax Year                                                                         |
| 01            | Historical: Number of D-400 Returns Filed by Residency Status [All Returns: Tax Years 2005-2018]                                                                                                    |
| 01.1          | Historical: Number of D-400 Returns Filed by Residency Status                                                                                                                                       |
| 01.2          | Historical: Number of D-400 Returns Filed by Tax Year [Taxable and Nontaxable] [All Returns: Tax Years 2005-2018]                                                                                   |
| 01.3          | Historical: D-400 Taxable and \$0 Tax Liability Return Percentages by Residency Status for Tax Years 2005-2018                                                                                      |
| 01.4          | Historical: D-400 Taxable and \$0 Tax Liability Return Percentages by Residency Status for Tax Years 2005-2018                                                                                      |
| 01A           | Historical: Number of D-400 Returns Filed by Filing Status [All Returns: Tax Years 2005-2018]                                                                                                       |
| 01A.1         | Historical: Number of D-400 Returns Filed by Filing Status for Tax Years 2005-2018                                                                                                                  |
| 02            | Historical: Number of D-400 Taxpayers [Filers] by Filing Status [All Returns: Tax Years 2005-2018]                                                                                                  |
| 02.1          | Historical: Number of D-400 Taxpayers [Filers] by Filing Status for Tax Years 2005-2018                                                                                                             |
| 02.2          | Historical: D-400 Taxpayers [Filers] Taxable and \$0 Tax Liability Return Percentages by Filing Status for Tax Years 2005-2018                                                                      |
| 02.3          | Historical: D-400 Taxpayers [Filers] Taxable and \$0 Tax Liability Return Percentages by Filing Status for Tax Years 2005-2018                                                                      |
| 03            | Historical: Total Federal Adjusted Gross Income by Residency Status [All Returns: Tax Years 2005-2018]                                                                                              |
| 03.1          | Historical: Total Federal Adjusted Gross Income by Residency Status for Tax Years 2005-2018                                                                                                         |
| 04            | Historical: Total Federal Adjusted Gross Income by Filing Status [All Returns: Tax Years 2005-2018]                                                                                                 |
| 04.1          | Historical: Total Federal Adjusted Gross Income by Filing Status for Tax Years 2005-2018                                                                                                            |
| 05            | Historical: NC Taxable Income by Residency Status [All Returns: Tax Years 2005-2018]                                                                                                                |
| 05.1          | Historical: NC Taxable Income by Residency Status for Tax Years 2005-2018                                                                                                                           |
| 05A           | Historical: NC Taxable Income by Filing Status [All Returns: Tax Years 2005-2018]                                                                                                                   |
| 05A.1         | Historical: NC Taxable Income by Filing Status for Tax Years 2005-2018                                                                                                                              |
| 06            | Historical: NC Net Tax Liability by Residency Status [All Returns: 2005-2018]                                                                                                                       |
| 06.1          | Historical: NC Net Tax Liability by Residency Status for Tax Years 2005-2018                                                                                                                        |
| 06A           | Historical: NC Tax Liability by Filing Status [All Returns: Tax Years 2005-2018]                                                                                                                    |
| 06A.1         | Historical: NC Tax Liability by Filing Status for Tax Years 2005-2018                                                                                                                               |
| 07            | Historical: Effective Tax Rates Derived from FAGI and NCTI for Tax Years 2005-2018                                                                                                                  |
| 07A           | All Returns Filing Status, Residency Status: Tax Years 2005-2018                                                                                                                                    |
| 07B           | Resident Returns by Filing Status: Tax Years 2005-2018                                                                                                                                              |
| 07.1          | Historical: Effective Tax Rates [NCTI Basis] According to Residency Status                                                                                                                          |
| 07.2          | Historical: Effective Tax Rates [FAGI Basis] According to Residency Status                                                                                                                          |
| 07.3          | Historical: Effective Tax Rates for Single Filers                                                                                                                                                   |
| 07.4<br>07.5  | Historical: Effective Tax Rates for Married Filing Jointly Filers                                                                                                                                   |
| 07.6          | Historical: Effective Tax Rates for Head of Household Filers                                                                                                                                        |
| 07.0          | Historical: Effective Tax Rates for Surviving Spouse Filers Historical: Growth Patterns of NC Personal Income, FAGI, NC Taxable Income, and NC Net Tax Liability [All Returns: Tax Years 2005-2018] |
| 1.1           | Tax Year 2018 Returns and Net Tax Liability by FAGI Level [All Returns]                                                                                                                             |
| QA            | Tax Year 2018 Individual Income Tax: Income and Tax Liability by FAGI Quintiles [All Returns]                                                                                                       |
| QB            | Tax Year 2018 Individual Income Tax: Income and Tax Liability by FAGI Quintiles [Resident Returns]                                                                                                  |
| Q.1           | Tax Year 2018 Individual Income Tax [All Returns]: Shares of Income and Net Tax Liability by Income Quintile                                                                                        |
| Q.2           | Tax Year 2018 Individual Income Tax [All Returns]: Count of D-400 Returns by Residency Status by Income Quintile                                                                                    |
| Q.3           | Tax Year 2018 Individual Income Tax [All Returns]: Net Tax Liability by Residency Status by Income Quintile                                                                                         |
| Q.4           | Tax Year 2018 Individual Income Tax [All Returns]: Count of D-400 Returns by Filing Status by Income Quintile                                                                                       |
| Q.5           | Tax Year 2018 Individual Income Tax [All Returns]: Net Tax Liability by Filing Status by Income Quintile                                                                                            |
| Q.6           | Tax Year 2018 Individual Income Tax [Resident Returns]: Shares of Income and Net Tax Liability by Income Quintile                                                                                   |
|               |                                                                                                                                                                                                     |