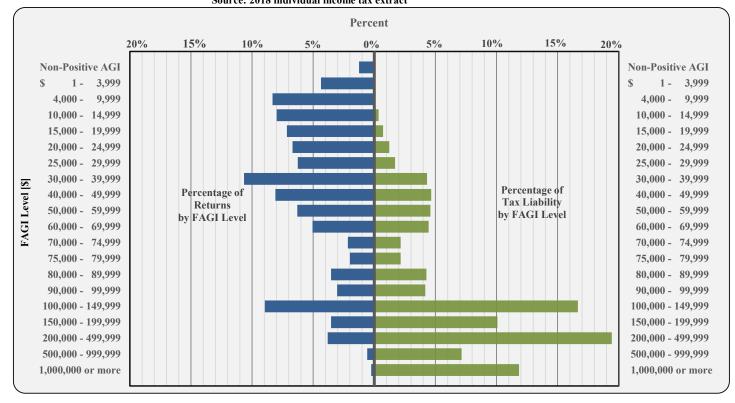

(Continued)

| Table/         | (Commett)                                                                                                                                                                                           |
|----------------|-----------------------------------------------------------------------------------------------------------------------------------------------------------------------------------------------------|
| Exhibit/       |                                                                                                                                                                                                     |
| Figure         | Title                                                                                                                                                                                               |
|                | _                                                                                                                                                                                                   |
| A              | Tax Year 2018 Individual Income Tax: Distribution of Number of Returns Filed and Net Tax Liability by Filing Status and by Residency Status by Income Level                                         |
| A.1            | Tax Year 2018: Number of Returns Filed by Filing Status                                                                                                                                             |
| A.2            | Tax Year 2018: Net Tax Liability by Filing Status                                                                                                                                                   |
| A.3            | Tax Year 2018: Number of Returns Filed by Residency Status                                                                                                                                          |
| A.4            | Tax Year 2018: Net Tax Liability by Residency Status                                                                                                                                                |
| A.1a           | Tax Year 2018: Number of Returns Filed by Filing Status-Detail                                                                                                                                      |
| A.1b           | Tax Year 2018: Number of Taxpayers [Filers] by Filing Status                                                                                                                                        |
| A.5            | Tax Year 2018 All Taxable Returns: Average Per Return Net Tax Liability by Residency Status by FAGI Level                                                                                           |
| A5.1           | Tax Year 2018 NC Resident Returns: Average Per Return Net Tax Liability for Standard Deduction and Itemized Deduction Returns Filed by FAGI Level                                                   |
| A5.2           | Tax Year 2018 NC Resident Taxable Returns: Average Per Return Net Tax Liability for Standard Deduction and Itemized Deduction Returns Filed by FAGI Level                                           |
| A5.3           | Tax Year 2018 All Returns: Consumer Use Tax Reported on D-400 Returns by Deduction Type by FAGI Level                                                                                               |
| A6             | Tax Year 2018 All Returns: Distribution of Net Tax Liability for Standard Deduction and Itemized Deduction Returns by FAGI Level                                                                    |
| A7             | Tax Year 2018 All Returns: Distribution of Number of Taxable and Nontaxable Returns Filed by FAGI Level                                                                                             |
| A8             | Tax Year 2018 All Returns: Distribution of Number of Standard Deduction and Itemized Deduction Returns Filed by FAGI Level                                                                          |
| A9.1           | Tax Year 2018 All Returns: Average Per Return Net Tax Liability for Standard Deduction and Itemized Deduction Returns Filed by FAGI Level                                                           |
| A9.2           | Tax Year 2018 All Taxable Returns: Average Per Return Net Tax Liability for Standard Deduction and Itemized Deduction Returns Filed by FAGI Level                                                   |
| A10<br>A11     | Tax Year 2018 All Returns: Effective Tax Rate Derived from Federal AGI                                                                                                                              |
| A11<br>A12.1   | Tax Year 2018 Resident Returns: Effective Tax Rate Derived from Federal AGI                                                                                                                         |
| A12.1<br>A12.2 | Tax Year 2018 All Returns: Effective Tax Rate Derived from Positive NC Taxable Income                                                                                                               |
| A12.2<br>A12.3 | Tax Year 2018 All Returns: Tax Credits as a % of Gross Tax Liability Tax Year 2018 All Returns by Residency Status: Effective Tax Rate Derived from Positive NC Taxable Income                      |
| A12.3<br>A12.4 | Tax Year 2018 All Returns by Residency Status: Enective rax Rate Derived from Fositive NC. Faxable income  Tax Year 2018 All Returns by Residency Status: Tax Credits as a % of Gross Tax Liability |
| A12.4          | Tax Year 2018 NC Resident Returns: Average Per Return Itemized Deduction Claimed by FAGI by Filing Status                                                                                           |
| A14            | Tax Year 2018 NC Resident Returns: Average Per Return Additions to FAGI Claimed by FAGI by Filing Status                                                                                            |
| A15            | Tax Year 2018 NC Resident Returns: Average Per Return Deductions to FAGI Claimed by FAGI by Filing Status                                                                                           |
| A16            | Tax Year 2018 All Returns: Average Per Return Additions to FAGI Claimed by FAGI by Filing Status                                                                                                    |
| A17            | Tax Year 2018 All Returns: Average Per Return Deductions to FAGI Claimed by FAGI by Filing Status                                                                                                   |
| A18            | Tax Year 2018 All Returns: Average Per Return Additions to FAGI Claimed by Addition Type by FAGI                                                                                                    |
| A19            | Tax Year 2018 All Returns: Average Per Return Deductions to FAGI Claimed for Select Deduction Types by FAGI                                                                                         |
| A20            | Tax Year 2018 All Returns: Average Per Return Bailey Settlement Benefit Claimed for Select Filing Statuses by FAGI                                                                                  |
| A21            | Tax Year 2018 All Returns: Average Per Return Itemized Deduction Claimed by FAGI by Residency Status                                                                                                |
| В              | Tax Year 2018 Individual Income Tax: Distribution of Number of Returns Filed and Net Tax Liability for Resident Returns by Filing Status by Income Level                                            |
| B.1            | Tax Year 2018: Distribution of Number of Returns Filed by Resident Taxpayers by Filing Status by FAGI Level                                                                                         |
| <b>B.2</b>     | Tax Year 2018: Distribution of Net Tax Liability for Resident Taxpayers by Filing Status by FAGI Level                                                                                              |
| 1              | Tax Year 2018 Individual Income Tax Calculation by Income Level [All Returns]                                                                                                                       |
| 1A             | Tax Year 2018 Individual Income Tax Calculation by Income Level by Deduction Type [All Returns: Standard Deduction]                                                                                 |
| 1B             | Tax Year 2018 Individual Income Tax Calculation by Income Level by Deduction Type [All Returns: Itemized Deductions]                                                                                |
| 2              | Tax Year 2018 Individual Income Tax Calculation by Income Level: Characteristics of Returns with \$0 Tax Liability [All Returns]                                                                    |
| 2A             | Tax Year 2018 Individual Income Tax Calculation by FAGI Income Level: Characteristics of Returns with \$0 Tax Liability By Deduction Type [Standard Deduction]                                      |
| 2B             | Tax Year 2018 Individual Income Tax Calculation by FAGI Income Level: Characteristics of Returns with \$0 Tax Liability By Deduction Type [Itemized Deductions]                                     |
| 2.1            | Tax Year 2018: Number of Returns with \$0 Tax Liability by Filing Status                                                                                                                            |
| 2.2            | Tax Year 2018: Gross Tax Liability (before tax credits) for \$0 Tax Liability Returns by Filing Status                                                                                              |
| 2.3            | Tax Year 2018: Number of Returns with \$0 Tax Liability by Residency Status                                                                                                                         |
| 2.4            | Tax Year 2018: Gross Tax Liability (before tax credits) for \$0 Tax Liability Returns by Residency Status                                                                                           |
| 3              | Tax Year 2018 Individual Income Tax Calculation by Income Level [Single]                                                                                                                            |
| 3A             | Tax Year 2018 Individual Income Tax Calculation by Income Level by Deduction Type [Single: Standard Deduction]                                                                                      |
| 3B             | Tax Year 2018 Individual Income Tax Calculation by Income Level by Deduction Type [Single: Itemized Deductions]                                                                                     |
|                |                                                                                                                                                                                                     |