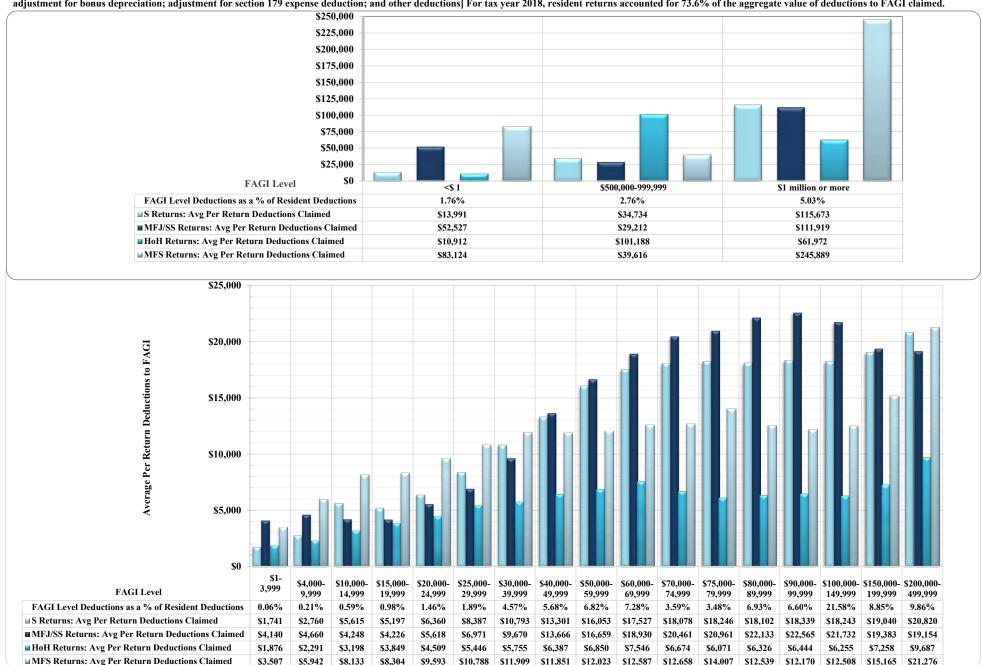

(Continued)

| Table/         | (Commett)                                                                                                                                                                                           |
|----------------|-----------------------------------------------------------------------------------------------------------------------------------------------------------------------------------------------------|
| Exhibit/       |                                                                                                                                                                                                     |
| Figure         | Title                                                                                                                                                                                               |
|                | _                                                                                                                                                                                                   |
| A              | Tax Year 2018 Individual Income Tax: Distribution of Number of Returns Filed and Net Tax Liability by Filing Status and by Residency Status by Income Level                                         |
| A.1            | Tax Year 2018: Number of Returns Filed by Filing Status                                                                                                                                             |
| A.2            | Tax Year 2018: Net Tax Liability by Filing Status                                                                                                                                                   |
| A.3            | Tax Year 2018: Number of Returns Filed by Residency Status                                                                                                                                          |
| A.4            | Tax Year 2018: Net Tax Liability by Residency Status                                                                                                                                                |
| A.1a           | Tax Year 2018: Number of Returns Filed by Filing Status-Detail                                                                                                                                      |
| A.1b           | Tax Year 2018: Number of Taxpayers [Filers] by Filing Status                                                                                                                                        |
| A.5            | Tax Year 2018 All Taxable Returns: Average Per Return Net Tax Liability by Residency Status by FAGI Level                                                                                           |
| A5.1           | Tax Year 2018 NC Resident Returns: Average Per Return Net Tax Liability for Standard Deduction and Itemized Deduction Returns Filed by FAGI Level                                                   |
| A5.2           | Tax Year 2018 NC Resident Taxable Returns: Average Per Return Net Tax Liability for Standard Deduction and Itemized Deduction Returns Filed by FAGI Level                                           |
| A5.3           | Tax Year 2018 All Returns: Consumer Use Tax Reported on D-400 Returns by Deduction Type by FAGI Level                                                                                               |
| A6             | Tax Year 2018 All Returns: Distribution of Net Tax Liability for Standard Deduction and Itemized Deduction Returns by FAGI Level                                                                    |
| A7             | Tax Year 2018 All Returns: Distribution of Number of Taxable and Nontaxable Returns Filed by FAGI Level                                                                                             |
| A8             | Tax Year 2018 All Returns: Distribution of Number of Standard Deduction and Itemized Deduction Returns Filed by FAGI Level                                                                          |
| A9.1           | Tax Year 2018 All Returns: Average Per Return Net Tax Liability for Standard Deduction and Itemized Deduction Returns Filed by FAGI Level                                                           |
| A9.2           | Tax Year 2018 All Taxable Returns: Average Per Return Net Tax Liability for Standard Deduction and Itemized Deduction Returns Filed by FAGI Level                                                   |
| A10<br>A11     | Tax Year 2018 All Returns: Effective Tax Rate Derived from Federal AGI                                                                                                                              |
| A11<br>A12.1   | Tax Year 2018 Resident Returns: Effective Tax Rate Derived from Federal AGI                                                                                                                         |
| A12.1<br>A12.2 | Tax Year 2018 All Returns: Effective Tax Rate Derived from Positive NC Taxable Income                                                                                                               |
| A12.2<br>A12.3 | Tax Year 2018 All Returns: Tax Credits as a % of Gross Tax Liability Tax Year 2018 All Returns by Residency Status: Effective Tax Rate Derived from Positive NC Taxable Income                      |
| A12.3<br>A12.4 | Tax Year 2018 All Returns by Residency Status: Enective rax Rate Derived from Fositive NC. Faxable income  Tax Year 2018 All Returns by Residency Status: Tax Credits as a % of Gross Tax Liability |
| A12.4          | Tax Year 2018 NC Resident Returns: Average Per Return Itemized Deduction Claimed by FAGI by Filing Status                                                                                           |
| A14            | Tax Year 2018 NC Resident Returns: Average Per Return Additions to FAGI Claimed by FAGI by Filing Status                                                                                            |
| A15            | Tax Year 2018 NC Resident Returns: Average Per Return Deductions to FAGI Claimed by FAGI by Filing Status                                                                                           |
| A16            | Tax Year 2018 All Returns: Average Per Return Additions to FAGI Claimed by FAGI by Filing Status                                                                                                    |
| A17            | Tax Year 2018 All Returns: Average Per Return Deductions to FAGI Claimed by FAGI by Filing Status                                                                                                   |
| A18            | Tax Year 2018 All Returns: Average Per Return Additions to FAGI Claimed by Addition Type by FAGI                                                                                                    |
| A19            | Tax Year 2018 All Returns: Average Per Return Deductions to FAGI Claimed for Select Deduction Types by FAGI                                                                                         |
| A20            | Tax Year 2018 All Returns: Average Per Return Bailey Settlement Benefit Claimed for Select Filing Statuses by FAGI                                                                                  |
| A21            | Tax Year 2018 All Returns: Average Per Return Itemized Deduction Claimed by FAGI by Residency Status                                                                                                |
| В              | Tax Year 2018 Individual Income Tax: Distribution of Number of Returns Filed and Net Tax Liability for Resident Returns by Filing Status by Income Level                                            |
| B.1            | Tax Year 2018: Distribution of Number of Returns Filed by Resident Taxpayers by Filing Status by FAGI Level                                                                                         |
| <b>B.2</b>     | Tax Year 2018: Distribution of Net Tax Liability for Resident Taxpayers by Filing Status by FAGI Level                                                                                              |
| 1              | Tax Year 2018 Individual Income Tax Calculation by Income Level [All Returns]                                                                                                                       |
| 1A             | Tax Year 2018 Individual Income Tax Calculation by Income Level by Deduction Type [All Returns: Standard Deduction]                                                                                 |
| 1B             | Tax Year 2018 Individual Income Tax Calculation by Income Level by Deduction Type [All Returns: Itemized Deductions]                                                                                |
| 2              | Tax Year 2018 Individual Income Tax Calculation by Income Level: Characteristics of Returns with \$0 Tax Liability [All Returns]                                                                    |
| 2A             | Tax Year 2018 Individual Income Tax Calculation by FAGI Income Level: Characteristics of Returns with \$0 Tax Liability By Deduction Type [Standard Deduction]                                      |
| 2B             | Tax Year 2018 Individual Income Tax Calculation by FAGI Income Level: Characteristics of Returns with \$0 Tax Liability By Deduction Type [Itemized Deductions]                                     |
| 2.1            | Tax Year 2018: Number of Returns with \$0 Tax Liability by Filing Status                                                                                                                            |
| 2.2            | Tax Year 2018: Gross Tax Liability (before tax credits) for \$0 Tax Liability Returns by Filing Status                                                                                              |
| 2.3            | Tax Year 2018: Number of Returns with \$0 Tax Liability by Residency Status                                                                                                                         |
| 2.4            | Tax Year 2018: Gross Tax Liability (before tax credits) for \$0 Tax Liability Returns by Residency Status                                                                                           |
| 3              | Tax Year 2018 Individual Income Tax Calculation by Income Level [Single]                                                                                                                            |
| 3A             | Tax Year 2018 Individual Income Tax Calculation by Income Level by Deduction Type [Single: Standard Deduction]                                                                                      |
| 3B             | Tax Year 2018 Individual Income Tax Calculation by Income Level by Deduction Type [Single: Itemized Deductions]                                                                                     |
|                |                                                                                                                                                                                                     |