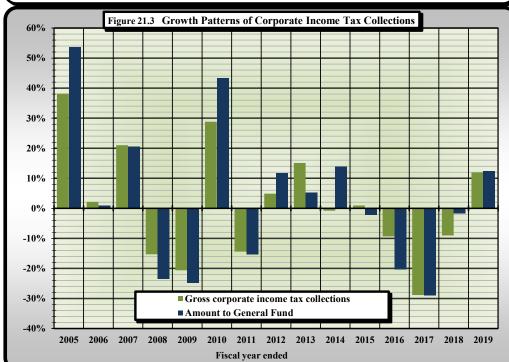

(Continued)

| Table/         | (Continued)                                                                                                                                                                                                                                            |                       |
|----------------|--------------------------------------------------------------------------------------------------------------------------------------------------------------------------------------------------------------------------------------------------------|-----------------------|
|                | Title                                                                                                                                                                                                                                                  |                       |
| <u>Figure</u>  | Time                                                                                                                                                                                                                                                   |                       |
| 20             | Corporate [Business] Income Tax Rates and Net Collections and Individual Income Tax Net Collections and                                                                                                                                                |                       |
|                | Sales Tax Net Collections for Those States Levying a Corporate [Business] Income Tax                                                                                                                                                                   |                       |
| 21             | Corporation Income Tax Collections                                                                                                                                                                                                                     | [Article 4., Part 1.] |
| 21.1           | Corporate Income Tax Collections                                                                                                                                                                                                                       |                       |
| 21.2           | Corporate Income Tax Gross Collections by Type                                                                                                                                                                                                         |                       |
| 21.3           | Growth Patterns of Corporate Income Tax Collections                                                                                                                                                                                                    |                       |
| 21.4           | Corporate Income Tax Refunds and % Change                                                                                                                                                                                                              |                       |
| 22             | Individual Income Tax Rates and Net Collections and Personal Income for Those States Levying a Tax On Personal Income                                                                                                                                  |                       |
| 22A            | Federal Itemized/Standard Deduction Rate by State, Tax Year 2017                                                                                                                                                                                       |                       |
| 23             | Individual Income Tax Collections                                                                                                                                                                                                                      | [Article 4., Part 2.] |
| 23.1           | Individual Income Tax Collections                                                                                                                                                                                                                      |                       |
| 23.2           | Growth Patterns of Individual Income Tax Collections                                                                                                                                                                                                   |                       |
| 23.3           | Individual Income Tax Refunds and % Change                                                                                                                                                                                                             |                       |
| 23.4           | Individual Income Tax Refunds Issued Per \$1 Collection                                                                                                                                                                                                |                       |
| 24             | Individual Income Tax Gross Collections by Type of Payment                                                                                                                                                                                             |                       |
| 24.1           | Individual Income Tax Gross Collections by Type of Payment                                                                                                                                                                                             |                       |
| 24.2           | Individual Income Tax Gross Collections Components: Growth Trends                                                                                                                                                                                      |                       |
| 25, 25.1       | North Carolina Individual Income Tax Net Collections as a Percent of North Carolina Personal Income                                                                                                                                                    |                       |
| 26             | Statistics of Special Programs                                                                                                                                                                                                                         |                       |
| 27             | General Sales Tax Rates and Net Collections and Individual Income Tax Net Collections and Personal Income                                                                                                                                              |                       |
|                | and Personal Consumption Expenditures for Those States Levying a General Sales Tax                                                                                                                                                                     |                       |
| 28             | State Sales and Use Tax Collections                                                                                                                                                                                                                    | [Article 5.]          |
| 28.0           | State Sales and Use Tax Collections as a Percentage of General Fund Tax Revenue                                                                                                                                                                        |                       |
| 28.1           | Growth Patterns: State Sales and Use Tax Collections and Refunds                                                                                                                                                                                       |                       |
| 28.2           | State Sales and Use Tax Refunds Issued Per \$1 Collection                                                                                                                                                                                              |                       |
| 28.3           | State Sales and Use Tax Collections: General Fund Portion as % of Gross Collections                                                                                                                                                                    |                       |
| 28.4           | State Sales and Use Tax Gross Collections and Highway Use Tax 3% Retail Sales and 3% Long-term Lease Collections                                                                                                                                       |                       |
| 29, 29.1       | State Per Capita Sales and Use Tax Gross Collectons, Per Capita Motor Fuels Tax Gross Collections,                                                                                                                                                     |                       |
|                | Per Capita Individual Income Tax Gross Collections, and State Per Capita Personal Income                                                                                                                                                               |                       |
| 30             | State Sales and Use Tax Gross Collections Generated from the General State Rate Per One Cent (1¢) of Tax                                                                                                                                               |                       |
| 30.1           | State Sales and Use Tax Gross Collections Generated from the General State Rate Per 1¢ of Tax                                                                                                                                                          |                       |
| 30.2           | State Sales and Use Tax Gross Collections Generated from the General State Rate Per Lé of Tax % Change                                                                                                                                                 |                       |
| 31, 31.1       | State Per Capita Tax Gross Collections: Ratio of Individual Income Tax to Sales and Use Tax                                                                                                                                                            |                       |
| 32             | State Sales and Use Tax: Gross Collections by Business Groups and Units                                                                                                                                                                                |                       |
| 32.1           | State Sales and Use Tax Gross Collections by Business Classification for Fiscal Year 2004-2005                                                                                                                                                         |                       |
| 32.2           | State Sales and Use Tax Gross Collections by Business Classification for Fiscal Year 2018-2019                                                                                                                                                         |                       |
| 33             | Sales and Use Tax Refunds by Type of Tax Refunded by Type of Claimant                                                                                                                                                                                  |                       |
| 34             | Sales and Use Tax Governmental Refunds by Type of Governmental Claimant                                                                                                                                                                                |                       |
| 35A            | Sales and Use Tax Refunds Issued to Nonprofit Entity Claimants by Size of Annual Refund by Fiscal Year                                                                                                                                                 |                       |
| 35A.1          | Annual Sales and Use Tax Refunds Issued to Nonprofit Entities by Size of Refund by Fiscal Year                                                                                                                                                         |                       |
| 35A.2          | Number of Sales and Use Tax Nonprofit Refund Claimants by Size of Annual Refund by Fiscal Year                                                                                                                                                         |                       |
| 35A.3<br>35B   | Annual Sales and Use Tax Refunds Issued to Nonprofit Entity Claimants by Size of Refund for Fiscal Year 2018-19  Sales and Use Tax Refunds Issued to Nonprofit Entity Claimants: Annual Refunds of \$100,001 or Marchy Type of Claimant by Fiscal Year |                       |
|                | Sales and Use Tax Refunds Issued to Nonprofit Entity Claimants: Annual Refunds of \$100,001 or More by Type of Claimant by Fiscal Year                                                                                                                 |                       |
| 35B.1<br>35B.2 | Annual Sales and Use Tax Refunds of \$100,001 or More Issued to Nonprofit Entity Claimants by Type of Claimant by Fiscal Year Fifteen-Year Trend in Annual Sales and Use Tax Refunds of \$100,001 or More Issued to Nonprofit Entity Claimants         |                       |
| 36A            | State Sales and Use Tax: Gross Collections by County                                                                                                                                                                                                   |                       |
| 36A.1          | State Sales and Use Tax: Gross Collections by County State Sales and Use Tax Gross Collections: Six Highest Ranked Counties for 2004-05 and 2018-19                                                                                                    |                       |
| 36B            | State Sales and Use Tax: Year Over Year Percent Change in Gross Collections by County                                                                                                                                                                  |                       |
| COD            | onto onto and out that the feeth change in oross concerous by county                                                                                                                                                                                   |                       |
|                |                                                                                                                                                                                                                                                        |                       |