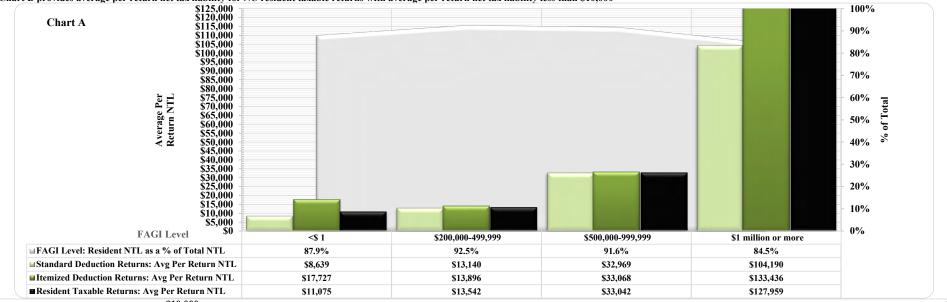

(Continued)

| Table/         | (Commett)                                                                                                                                                                                           |
|----------------|-----------------------------------------------------------------------------------------------------------------------------------------------------------------------------------------------------|
| Exhibit/       |                                                                                                                                                                                                     |
| Figure         | Title                                                                                                                                                                                               |
|                | _                                                                                                                                                                                                   |
| A              | Tax Year 2018 Individual Income Tax: Distribution of Number of Returns Filed and Net Tax Liability by Filing Status and by Residency Status by Income Level                                         |
| A.1            | Tax Year 2018: Number of Returns Filed by Filing Status                                                                                                                                             |
| A.2            | Tax Year 2018: Net Tax Liability by Filing Status                                                                                                                                                   |
| A.3            | Tax Year 2018: Number of Returns Filed by Residency Status                                                                                                                                          |
| A.4            | Tax Year 2018: Net Tax Liability by Residency Status                                                                                                                                                |
| A.1a           | Tax Year 2018: Number of Returns Filed by Filing Status-Detail                                                                                                                                      |
| A.1b           | Tax Year 2018: Number of Taxpayers [Filers] by Filing Status                                                                                                                                        |
| A.5            | Tax Year 2018 All Taxable Returns: Average Per Return Net Tax Liability by Residency Status by FAGI Level                                                                                           |
| A5.1           | Tax Year 2018 NC Resident Returns: Average Per Return Net Tax Liability for Standard Deduction and Itemized Deduction Returns Filed by FAGI Level                                                   |
| A5.2           | Tax Year 2018 NC Resident Taxable Returns: Average Per Return Net Tax Liability for Standard Deduction and Itemized Deduction Returns Filed by FAGI Level                                           |
| A5.3           | Tax Year 2018 All Returns: Consumer Use Tax Reported on D-400 Returns by Deduction Type by FAGI Level                                                                                               |
| A6             | Tax Year 2018 All Returns: Distribution of Net Tax Liability for Standard Deduction and Itemized Deduction Returns by FAGI Level                                                                    |
| A7             | Tax Year 2018 All Returns: Distribution of Number of Taxable and Nontaxable Returns Filed by FAGI Level                                                                                             |
| A8             | Tax Year 2018 All Returns: Distribution of Number of Standard Deduction and Itemized Deduction Returns Filed by FAGI Level                                                                          |
| A9.1           | Tax Year 2018 All Returns: Average Per Return Net Tax Liability for Standard Deduction and Itemized Deduction Returns Filed by FAGI Level                                                           |
| A9.2           | Tax Year 2018 All Taxable Returns: Average Per Return Net Tax Liability for Standard Deduction and Itemized Deduction Returns Filed by FAGI Level                                                   |
| A10<br>A11     | Tax Year 2018 All Returns: Effective Tax Rate Derived from Federal AGI                                                                                                                              |
| A11<br>A12.1   | Tax Year 2018 Resident Returns: Effective Tax Rate Derived from Federal AGI                                                                                                                         |
| A12.1<br>A12.2 | Tax Year 2018 All Returns: Effective Tax Rate Derived from Positive NC Taxable Income                                                                                                               |
| A12.2<br>A12.3 | Tax Year 2018 All Returns: Tax Credits as a % of Gross Tax Liability Tax Year 2018 All Returns by Residency Status: Effective Tax Rate Derived from Positive NC Taxable Income                      |
| A12.3<br>A12.4 | Tax Year 2018 All Returns by Residency Status: Enective rax Rate Derived from Fositive NC. Faxable income  Tax Year 2018 All Returns by Residency Status: Tax Credits as a % of Gross Tax Liability |
| A12.4          | Tax Year 2018 NC Resident Returns: Average Per Return Itemized Deduction Claimed by FAGI by Filing Status                                                                                           |
| A14            | Tax Year 2018 NC Resident Returns: Average Per Return Additions to FAGI Claimed by FAGI by Filing Status                                                                                            |
| A15            | Tax Year 2018 NC Resident Returns: Average Per Return Deductions to FAGI Claimed by FAGI by Filing Status                                                                                           |
| A16            | Tax Year 2018 All Returns: Average Per Return Additions to FAGI Claimed by FAGI by Filing Status                                                                                                    |
| A17            | Tax Year 2018 All Returns: Average Per Return Deductions to FAGI Claimed by FAGI by Filing Status                                                                                                   |
| A18            | Tax Year 2018 All Returns: Average Per Return Additions to FAGI Claimed by Addition Type by FAGI                                                                                                    |
| A19            | Tax Year 2018 All Returns: Average Per Return Deductions to FAGI Claimed for Select Deduction Types by FAGI                                                                                         |
| A20            | Tax Year 2018 All Returns: Average Per Return Bailey Settlement Benefit Claimed for Select Filing Statuses by FAGI                                                                                  |
| A21            | Tax Year 2018 All Returns: Average Per Return Itemized Deduction Claimed by FAGI by Residency Status                                                                                                |
| В              | Tax Year 2018 Individual Income Tax: Distribution of Number of Returns Filed and Net Tax Liability for Resident Returns by Filing Status by Income Level                                            |
| B.1            | Tax Year 2018: Distribution of Number of Returns Filed by Resident Taxpayers by Filing Status by FAGI Level                                                                                         |
| <b>B.2</b>     | Tax Year 2018: Distribution of Net Tax Liability for Resident Taxpayers by Filing Status by FAGI Level                                                                                              |
| 1              | Tax Year 2018 Individual Income Tax Calculation by Income Level [All Returns]                                                                                                                       |
| 1A             | Tax Year 2018 Individual Income Tax Calculation by Income Level by Deduction Type [All Returns: Standard Deduction]                                                                                 |
| 1B             | Tax Year 2018 Individual Income Tax Calculation by Income Level by Deduction Type [All Returns: Itemized Deductions]                                                                                |
| 2              | Tax Year 2018 Individual Income Tax Calculation by Income Level: Characteristics of Returns with \$0 Tax Liability [All Returns]                                                                    |
| 2A             | Tax Year 2018 Individual Income Tax Calculation by FAGI Income Level: Characteristics of Returns with \$0 Tax Liability By Deduction Type [Standard Deduction]                                      |
| 2B             | Tax Year 2018 Individual Income Tax Calculation by FAGI Income Level: Characteristics of Returns with \$0 Tax Liability By Deduction Type [Itemized Deductions]                                     |
| 2.1            | Tax Year 2018: Number of Returns with \$0 Tax Liability by Filing Status                                                                                                                            |
| 2.2            | Tax Year 2018: Gross Tax Liability (before tax credits) for \$0 Tax Liability Returns by Filing Status                                                                                              |
| 2.3            | Tax Year 2018: Number of Returns with \$0 Tax Liability by Residency Status                                                                                                                         |
| 2.4            | Tax Year 2018: Gross Tax Liability (before tax credits) for \$0 Tax Liability Returns by Residency Status                                                                                           |
| 3              | Tax Year 2018 Individual Income Tax Calculation by Income Level [Single]                                                                                                                            |
| 3A             | Tax Year 2018 Individual Income Tax Calculation by Income Level by Deduction Type [Single: Standard Deduction]                                                                                      |
| 3B             | Tax Year 2018 Individual Income Tax Calculation by Income Level by Deduction Type [Single: Itemized Deductions]                                                                                     |
|                |                                                                                                                                                                                                     |