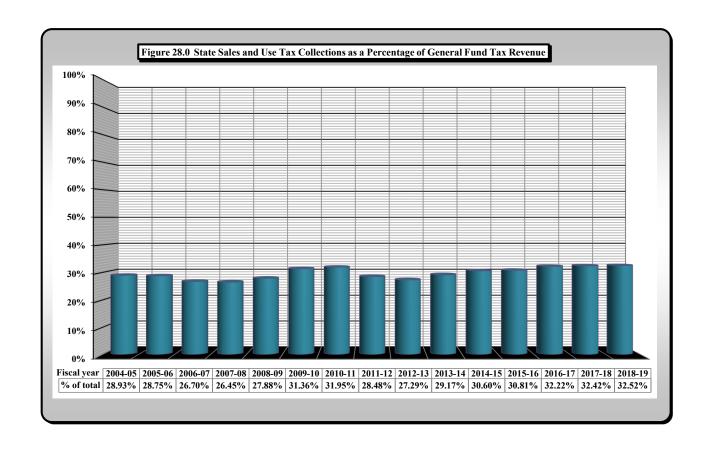

(Continued)

| Table/         | (Continued)                                                                                                                                                                                                                                            |                       |
|----------------|--------------------------------------------------------------------------------------------------------------------------------------------------------------------------------------------------------------------------------------------------------|-----------------------|
|                | Title                                                                                                                                                                                                                                                  |                       |
| <u>Figure</u>  | Time                                                                                                                                                                                                                                                   |                       |
| 20             | Corporate [Business] Income Tax Rates and Net Collections and Individual Income Tax Net Collections and                                                                                                                                                |                       |
|                | Sales Tax Net Collections for Those States Levying a Corporate [Business] Income Tax                                                                                                                                                                   |                       |
| 21             | Corporation Income Tax Collections                                                                                                                                                                                                                     | [Article 4., Part 1.] |
| 21.1           | Corporate Income Tax Collections                                                                                                                                                                                                                       |                       |
| 21.2           | Corporate Income Tax Gross Collections by Type                                                                                                                                                                                                         |                       |
| 21.3           | Growth Patterns of Corporate Income Tax Collections                                                                                                                                                                                                    |                       |
| 21.4           | Corporate Income Tax Refunds and % Change                                                                                                                                                                                                              |                       |
| 22             | Individual Income Tax Rates and Net Collections and Personal Income for Those States Levying a Tax On Personal Income                                                                                                                                  |                       |
| 22A            | Federal Itemized/Standard Deduction Rate by State, Tax Year 2017                                                                                                                                                                                       |                       |
| 23             | Individual Income Tax Collections                                                                                                                                                                                                                      | [Article 4., Part 2.] |
| 23.1           | Individual Income Tax Collections                                                                                                                                                                                                                      |                       |
| 23.2           | Growth Patterns of Individual Income Tax Collections                                                                                                                                                                                                   |                       |
| 23.3           | Individual Income Tax Refunds and % Change                                                                                                                                                                                                             |                       |
| 23.4           | Individual Income Tax Refunds Issued Per \$1 Collection                                                                                                                                                                                                |                       |
| 24             | Individual Income Tax Gross Collections by Type of Payment                                                                                                                                                                                             |                       |
| 24.1           | Individual Income Tax Gross Collections by Type of Payment                                                                                                                                                                                             |                       |
| 24.2           | Individual Income Tax Gross Collections Components: Growth Trends                                                                                                                                                                                      |                       |
| 25, 25.1       | North Carolina Individual Income Tax Net Collections as a Percent of North Carolina Personal Income                                                                                                                                                    |                       |
| 26             | Statistics of Special Programs                                                                                                                                                                                                                         |                       |
| 27             | General Sales Tax Rates and Net Collections and Individual Income Tax Net Collections and Personal Income                                                                                                                                              |                       |
|                | and Personal Consumption Expenditures for Those States Levying a General Sales Tax                                                                                                                                                                     |                       |
| 28             | State Sales and Use Tax Collections                                                                                                                                                                                                                    | [Article 5.]          |
| 28.0           | State Sales and Use Tax Collections as a Percentage of General Fund Tax Revenue                                                                                                                                                                        |                       |
| 28.1           | Growth Patterns: State Sales and Use Tax Collections and Refunds                                                                                                                                                                                       |                       |
| 28.2           | State Sales and Use Tax Refunds Issued Per \$1 Collection                                                                                                                                                                                              |                       |
| 28.3           | State Sales and Use Tax Collections: General Fund Portion as % of Gross Collections                                                                                                                                                                    |                       |
| 28.4           | State Sales and Use Tax Gross Collections and Highway Use Tax 3% Retail Sales and 3% Long-term Lease Collections                                                                                                                                       |                       |
| 29, 29.1       | State Per Capita Sales and Use Tax Gross Collectons, Per Capita Motor Fuels Tax Gross Collections,                                                                                                                                                     |                       |
|                | Per Capita Individual Income Tax Gross Collections, and State Per Capita Personal Income                                                                                                                                                               |                       |
| 30             | State Sales and Use Tax Gross Collections Generated from the General State Rate Per One Cent (1¢) of Tax                                                                                                                                               |                       |
| 30.1           | State Sales and Use Tax Gross Collections Generated from the General State Rate Per 1¢ of Tax                                                                                                                                                          |                       |
| 30.2           | State Sales and Use Tax Gross Collections Generated from the General State Rate Per Lé of Tax % Change                                                                                                                                                 |                       |
| 31, 31.1       | State Per Capita Tax Gross Collections: Ratio of Individual Income Tax to Sales and Use Tax                                                                                                                                                            |                       |
| 32             | State Sales and Use Tax: Gross Collections by Business Groups and Units                                                                                                                                                                                |                       |
| 32.1           | State Sales and Use Tax Gross Collections by Business Classification for Fiscal Year 2004-2005                                                                                                                                                         |                       |
| 32.2           | State Sales and Use Tax Gross Collections by Business Classification for Fiscal Year 2018-2019                                                                                                                                                         |                       |
| 33             | Sales and Use Tax Refunds by Type of Tax Refunded by Type of Claimant                                                                                                                                                                                  |                       |
| 34             | Sales and Use Tax Governmental Refunds by Type of Governmental Claimant                                                                                                                                                                                |                       |
| 35A            | Sales and Use Tax Refunds Issued to Nonprofit Entity Claimants by Size of Annual Refund by Fiscal Year                                                                                                                                                 |                       |
| 35A.1          | Annual Sales and Use Tax Refunds Issued to Nonprofit Entities by Size of Refund by Fiscal Year                                                                                                                                                         |                       |
| 35A.2          | Number of Sales and Use Tax Nonprofit Refund Claimants by Size of Annual Refund by Fiscal Year                                                                                                                                                         |                       |
| 35A.3<br>35B   | Annual Sales and Use Tax Refunds Issued to Nonprofit Entity Claimants by Size of Refund for Fiscal Year 2018-19  Sales and Use Tax Refunds Issued to Nonprofit Entity Claimants: Annual Refunds of \$100,001 or Marchy Type of Claimant by Fiscal Year |                       |
|                | Sales and Use Tax Refunds Issued to Nonprofit Entity Claimants: Annual Refunds of \$100,001 or More by Type of Claimant by Fiscal Year                                                                                                                 |                       |
| 35B.1<br>35B.2 | Annual Sales and Use Tax Refunds of \$100,001 or More Issued to Nonprofit Entity Claimants by Type of Claimant by Fiscal Year Fifteen-Year Trend in Annual Sales and Use Tax Refunds of \$100,001 or More Issued to Nonprofit Entity Claimants         |                       |
| 36A            | State Sales and Use Tax: Gross Collections by County                                                                                                                                                                                                   |                       |
| 36A.1          | State Sales and Use Tax: Gross Collections by County State Sales and Use Tax Gross Collections: Six Highest Ranked Counties for 2004-05 and 2018-19                                                                                                    |                       |
| 36B            | State Sales and Use Tax: Year Over Year Percent Change in Gross Collections by County                                                                                                                                                                  |                       |
| COD            | onto onto and out that the feeth change in oross concerous by county                                                                                                                                                                                   |                       |
|                |                                                                                                                                                                                                                                                        |                       |