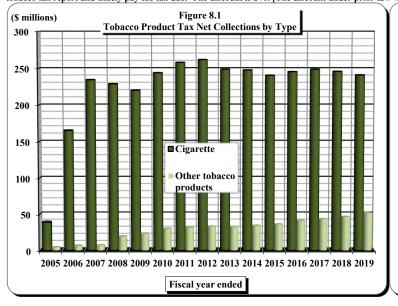

### TABLE of CONTENTS TABLES and FIGURES

|               | TABLES and FIGURES                                                                                                   |                       |
|---------------|----------------------------------------------------------------------------------------------------------------------|-----------------------|
| Table/        |                                                                                                                      |                       |
| <u>Figure</u> | <u>Title</u>                                                                                                         |                       |
|               | PART I. TAXES AND NORTH CAROLINA GROSS DOMESTIC PRODUCT                                                              |                       |
| 1             | State Improved Tayes on a Developtors of North Carolina CDD                                                          |                       |
| 1<br>1.1      | State Imposed Taxes as a Percentage of North Carolina GDP                                                            |                       |
| 1.1           | North Carolina GDP Compared to State Tax Revenue State Imposed Taxes as a Percentage of NC GDP                       |                       |
| 1.2           | •                                                                                                                    |                       |
|               | PART II . SUMMARY OF STATE GENERAL FUND REVENUE COLLECTIONS                                                          |                       |
| 2.0           | State General Fund Revenues: Tax and Non-Tax                                                                         |                       |
| 2.1           | Fifteen-Year Trend in North Carolina General Fund Tax Revenues by Major Sources                                      |                       |
| 2.2           | General Fund Tax Revenues by Source as a Percentage of Total General Fund Tax Revenue: Fiscal Year 2004-2005         |                       |
| 2.3           | General Fund Tax Revenues by Source as a Percentage of Total General Fund Tax Revenue: Fiscal Year 2018-2019         |                       |
| 2             | State General Fund: Tax Revenues by Source                                                                           |                       |
| 3.1           | General Fund Non-Tax Revenues by Source as a Percentage of Total General Fund Non-Tax Revenue: Fiscal Year 2004-2005 |                       |
| 3.2           | General Fund Non-Tax Revenues by Source as a Percentage of Total General Fund Non-Tax Revenue: Fiscal Year 2018-2019 |                       |
| 3             | State General Fund: Non-Tax Revenues and Transfers by Source                                                         |                       |
|               | PART III . STATE TAX COLLECTIONS BY STATUTORY ARTICLE OF TAX                                                         |                       |
| 4             | State Government Tax Collections in the United States by Type of Tax by State                                        |                       |
| 5             | Estate Tax Collections                                                                                               | [Article 1A.]         |
| 5.1           | Estate Tax and Inheritance Tax Net Collections to General Fund                                                       |                       |
| 5.2           | Estate Tax and Inheritance Tax Collections as a Percent of General Fund Tax Revenue                                  |                       |
| 6             | Privilege Tax Collections                                                                                            | [Article 2.]          |
| 6.1           | Privilege Tax Net Collections                                                                                        |                       |
| 7             | Cigarette and Other Tobacco Products Tax Collections in the United States by State                                   |                       |
| 8             | Tobacco Products Tax Collections                                                                                     | [Article 2A.]         |
| 8.1           | Tobacco Products Tax Net Collections by Type                                                                         |                       |
| 8.2           | Tobacco Products Tax Net Collections by Type % Change                                                                |                       |
| 9             | Per Capita Tax-Paid Cigarette Sales                                                                                  |                       |
| 9.1           | Per Capita Tax-Paid Cigarette Sales (National and North Carolina)                                                    |                       |
| 10            | Alcoholic Beverages Tax Rates and Net Collections and Personal Income by State                                       | IA 2 1 201            |
| 11<br>11.1    | Alcoholic Beverage Tax Collections                                                                                   | [Article 2C.]         |
| 12.1          | Alcoholic Beverage Tax Net Collections Alcoholic Beverage Tax Net Collections by Type                                |                       |
| 12.1          | Alcoholic Beverage Tax Net Collections by Type                                                                       |                       |
| 13            | Collections of Fortified and Unfortified Wine Excise Taxes                                                           |                       |
| 13.1          | Wine Excise Tax Collections by Type                                                                                  |                       |
| 13.2          | Wine Excise Tax Collections by Type % Change                                                                         |                       |
| 14            | Collections of Beer [Malt Beverage] and Spirituous Liquor Excise Taxes and Liquor [Mixed Beverages] Surcharge        |                       |
| 14.1          | Beer [Malt Beverage], Spirituous Liquor, and Liquor [Mixed Beverages] Surcharge Tax Collections                      |                       |
| 15            | Unauthorized Substance Taxes Collections                                                                             | [Article 2D.]         |
| 15.1          | Unauthorized Substance Taxes: Unencumbered Proceeds                                                                  |                       |
| 16            | Franchise Tax Collections                                                                                            | [Article 3.]          |
| 16.1          | Franchise Tax Net Collections                                                                                        |                       |
| 17            | State Sales and Use Tax: Electricity, Piped Natural Gas, Telecommunications, and Video Programming                   |                       |
|               | Services Net Collections and Distributable Proceeds for 2018-2019                                                    | [Article 5.]          |
| 17.1          | State Sales and Use Tax Net Collections: Electricity, Piped Natural Gas, Telecommunications Service, and             |                       |
| 10            | Video Programming Service [Direct-to-Home Satellite and Cable]                                                       | 10 1131 1 27 131      |
| 18            | Primary Forest Products Tax Net Collections                                                                          | [§ 113A, Article 12.] |
| 18.1<br>18.2  | Primary Forest Products Tax Net Collections Primary Forest Products Tax % Change                                     |                       |
| 19.2          | Primary Forest Products Tax: Amount of Quarterly Tax Due According to Type of Forest Product                         |                       |
| 1)            | Trimmer, 1 view 110 date 5 1at. Amount of Quarterly 1at Due According to Type of Porest 110 date                     |                       |