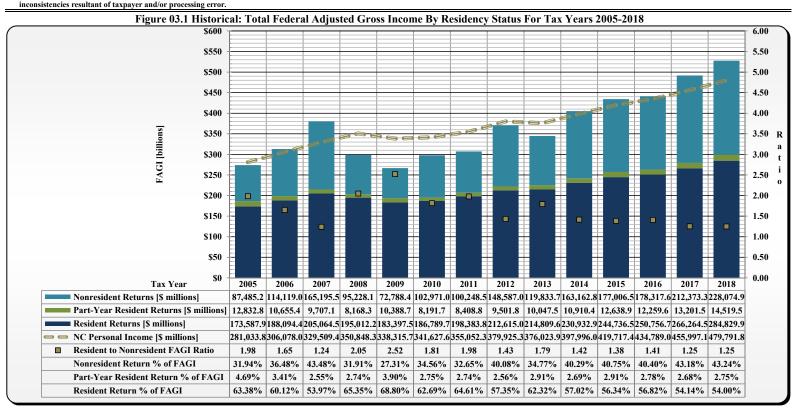

## HISTORICAL INDIVIDUAL INCOME TAX STATISTICS: TAX YEARS 2005-2018 TAX YEAR 2018 INDIVIDUAL INCOME TAX STATISTICS

**Characteristics of Filers** 

| Table/        |                                                                                                                                                                                                     |
|---------------|-----------------------------------------------------------------------------------------------------------------------------------------------------------------------------------------------------|
| Exhibit/      |                                                                                                                                                                                                     |
| <u>Figure</u> | <u>Title</u>                                                                                                                                                                                        |
| 00            | Historical: Number of D-400 Returns Filed and Number of Taxpayers [Filers] by Filing Status by Residency Status by Tax Year                                                                         |
| 01            | Historical: Number of D-400 Returns Filed by Residency Status [All Returns: Tax Years 2005-2018]                                                                                                    |
| 01.1          | Historical: Number of D-400 Returns Filed by Residency Status                                                                                                                                       |
| 01.2          | Historical: Number of D-400 Returns Filed by Tax Year [Taxable and Nontaxable] [All Returns: Tax Years 2005-2018]                                                                                   |
| 01.3          | Historical: D-400 Taxable and \$0 Tax Liability Return Percentages by Residency Status for Tax Years 2005-2018                                                                                      |
| 01.4          | Historical: D-400 Taxable and \$0 Tax Liability Return Percentages by Residency Status for Tax Years 2005-2018                                                                                      |
| 01A           | Historical: Number of D-400 Returns Filed by Filing Status [All Returns: Tax Years 2005-2018]                                                                                                       |
| 01A.1         | Historical: Number of D-400 Returns Filed by Filing Status for Tax Years 2005-2018                                                                                                                  |
| 02            | Historical: Number of D-400 Taxpayers [Filers] by Filing Status [All Returns: Tax Years 2005-2018]                                                                                                  |
| 02.1          | Historical: Number of D-400 Taxpayers [Filers] by Filing Status for Tax Years 2005-2018                                                                                                             |
| 02.2          | Historical: D-400 Taxpayers [Filers] Taxable and \$0 Tax Liability Return Percentages by Filing Status for Tax Years 2005-2018                                                                      |
| 02.3          | Historical: D-400 Taxpayers [Filers] Taxable and \$0 Tax Liability Return Percentages by Filing Status for Tax Years 2005-2018                                                                      |
| 03            | Historical: Total Federal Adjusted Gross Income by Residency Status [All Returns: Tax Years 2005-2018]                                                                                              |
| 03.1          | Historical: Total Federal Adjusted Gross Income by Residency Status for Tax Years 2005-2018                                                                                                         |
| 04            | Historical: Total Federal Adjusted Gross Income by Filing Status [All Returns: Tax Years 2005-2018]                                                                                                 |
| 04.1          | Historical: Total Federal Adjusted Gross Income by Filing Status for Tax Years 2005-2018                                                                                                            |
| 05            | Historical: NC Taxable Income by Residency Status [All Returns: Tax Years 2005-2018]                                                                                                                |
| 05.1          | Historical: NC Taxable Income by Residency Status for Tax Years 2005-2018                                                                                                                           |
| 05A           | Historical: NC Taxable Income by Filing Status [All Returns: Tax Years 2005-2018]                                                                                                                   |
| 05A.1         | Historical: NC Taxable Income by Filing Status for Tax Years 2005-2018                                                                                                                              |
| 06            | Historical: NC Net Tax Liability by Residency Status [All Returns: 2005-2018]                                                                                                                       |
| 06.1          | Historical: NC Net Tax Liability by Residency Status for Tax Years 2005-2018                                                                                                                        |
| 06A           | Historical: NC Tax Liability by Filing Status [All Returns: Tax Years 2005-2018]                                                                                                                    |
| 06A.1         | Historical: NC Tax Liability by Filing Status for Tax Years 2005-2018                                                                                                                               |
| 07            | Historical: Effective Tax Rates Derived from FAGI and NCTI for Tax Years 2005-2018                                                                                                                  |
| 07A           | All Returns Filing Status, Residency Status: Tax Years 2005-2018                                                                                                                                    |
| 07B           | Resident Returns by Filing Status: Tax Years 2005-2018                                                                                                                                              |
| 07.1          | Historical: Effective Tax Rates [NCTI Basis] According to Residency Status                                                                                                                          |
| 07.2          | Historical: Effective Tax Rates [FAGI Basis] According to Residency Status                                                                                                                          |
| 07.3          | Historical: Effective Tax Rates for Single Filers                                                                                                                                                   |
| 07.4<br>07.5  | Historical: Effective Tax Rates for Married Filing Jointly Filers                                                                                                                                   |
| 07.6          | Historical: Effective Tax Rates for Head of Household Filers                                                                                                                                        |
| 07.0          | Historical: Effective Tax Rates for Surviving Spouse Filers Historical: Growth Patterns of NC Personal Income, FAGI, NC Taxable Income, and NC Net Tax Liability [All Returns: Tax Years 2005-2018] |
| 1.1           | Tax Year 2018 Returns and Net Tax Liability by FAGI Level [All Returns]                                                                                                                             |
| QA            | Tax Year 2018 Individual Income Tax: Income and Tax Liability by FAGI Quintiles [All Returns]                                                                                                       |
| QB            | Tax Year 2018 Individual Income Tax: Income and Tax Liability by FAGI Quintiles [Resident Returns]                                                                                                  |
| Q.1           | Tax Year 2018 Individual Income Tax [All Returns]: Shares of Income and Net Tax Liability by Income Quintile                                                                                        |
| Q.2           | Tax Year 2018 Individual Income Tax [All Returns]: Count of D-400 Returns by Residency Status by Income Quintile                                                                                    |
| Q.3           | Tax Year 2018 Individual Income Tax [All Returns]: Net Tax Liability by Residency Status by Income Quintile                                                                                         |
| Q.4           | Tax Year 2018 Individual Income Tax [All Returns]: Count of D-400 Returns by Filing Status by Income Quintile                                                                                       |
| Q.5           | Tax Year 2018 Individual Income Tax [All Returns]: Net Tax Liability by Filing Status by Income Quintile                                                                                            |
| Q.6           | Tax Year 2018 Individual Income Tax [Resident Returns]: Shares of Income and Net Tax Liability by Income Quintile                                                                                   |
|               |                                                                                                                                                                                                     |