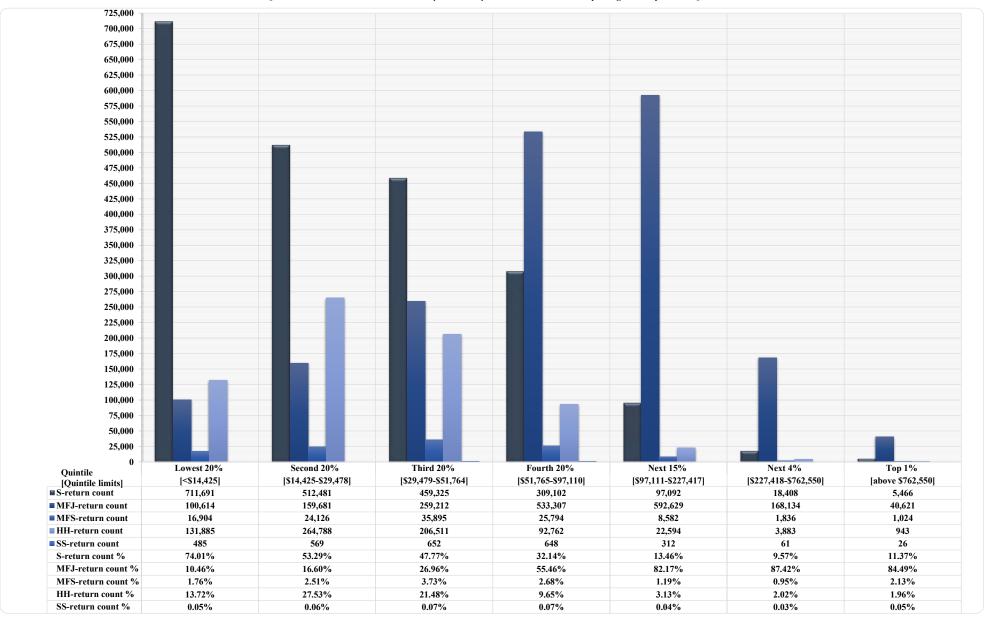

## HISTORICAL INDIVIDUAL INCOME TAX STATISTICS: TAX YEARS 2005-2018 TAX YEAR 2018 INDIVIDUAL INCOME TAX STATISTICS

**Characteristics of Filers** 

| Table/        |                                                                                                                                                                                                     |
|---------------|-----------------------------------------------------------------------------------------------------------------------------------------------------------------------------------------------------|
| Exhibit/      |                                                                                                                                                                                                     |
| <u>Figure</u> | <u>Title</u>                                                                                                                                                                                        |
| 00            | Historical: Number of D-400 Returns Filed and Number of Taxpayers [Filers] by Filing Status by Residency Status by Tax Year                                                                         |
| 01            | Historical: Number of D-400 Returns Filed by Residency Status [All Returns: Tax Years 2005-2018]                                                                                                    |
| 01.1          | Historical: Number of D-400 Returns Filed by Residency Status                                                                                                                                       |
| 01.2          | Historical: Number of D-400 Returns Filed by Tax Year [Taxable and Nontaxable] [All Returns: Tax Years 2005-2018]                                                                                   |
| 01.3          | Historical: D-400 Taxable and \$0 Tax Liability Return Percentages by Residency Status for Tax Years 2005-2018                                                                                      |
| 01.4          | Historical: D-400 Taxable and \$0 Tax Liability Return Percentages by Residency Status for Tax Years 2005-2018                                                                                      |
| 01A           | Historical: Number of D-400 Returns Filed by Filing Status [All Returns: Tax Years 2005-2018]                                                                                                       |
| 01A.1         | Historical: Number of D-400 Returns Filed by Filing Status for Tax Years 2005-2018                                                                                                                  |
| 02            | Historical: Number of D-400 Taxpayers [Filers] by Filing Status [All Returns: Tax Years 2005-2018]                                                                                                  |
| 02.1          | Historical: Number of D-400 Taxpayers [Filers] by Filing Status for Tax Years 2005-2018                                                                                                             |
| 02.2          | Historical: D-400 Taxpayers [Filers] Taxable and \$0 Tax Liability Return Percentages by Filing Status for Tax Years 2005-2018                                                                      |
| 02.3          | Historical: D-400 Taxpayers [Filers] Taxable and \$0 Tax Liability Return Percentages by Filing Status for Tax Years 2005-2018                                                                      |
| 03            | Historical: Total Federal Adjusted Gross Income by Residency Status [All Returns: Tax Years 2005-2018]                                                                                              |
| 03.1          | Historical: Total Federal Adjusted Gross Income by Residency Status for Tax Years 2005-2018                                                                                                         |
| 04            | Historical: Total Federal Adjusted Gross Income by Filing Status [All Returns: Tax Years 2005-2018]                                                                                                 |
| 04.1          | Historical: Total Federal Adjusted Gross Income by Filing Status for Tax Years 2005-2018                                                                                                            |
| 05            | Historical: NC Taxable Income by Residency Status [All Returns: Tax Years 2005-2018]                                                                                                                |
| 05.1          | Historical: NC Taxable Income by Residency Status for Tax Years 2005-2018                                                                                                                           |
| 05A           | Historical: NC Taxable Income by Filing Status [All Returns: Tax Years 2005-2018]                                                                                                                   |
| 05A.1         | Historical: NC Taxable Income by Filing Status for Tax Years 2005-2018                                                                                                                              |
| 06            | Historical: NC Net Tax Liability by Residency Status [All Returns: 2005-2018]                                                                                                                       |
| 06.1          | Historical: NC Net Tax Liability by Residency Status for Tax Years 2005-2018                                                                                                                        |
| 06A           | Historical: NC Tax Liability by Filing Status [All Returns: Tax Years 2005-2018]                                                                                                                    |
| 06A.1         | Historical: NC Tax Liability by Filing Status for Tax Years 2005-2018                                                                                                                               |
| 07            | Historical: Effective Tax Rates Derived from FAGI and NCTI for Tax Years 2005-2018                                                                                                                  |
| 07A           | All Returns Filing Status, Residency Status: Tax Years 2005-2018                                                                                                                                    |
| 07B           | Resident Returns by Filing Status: Tax Years 2005-2018                                                                                                                                              |
| 07.1          | Historical: Effective Tax Rates [NCTI Basis] According to Residency Status                                                                                                                          |
| 07.2          | Historical: Effective Tax Rates [FAGI Basis] According to Residency Status                                                                                                                          |
| 07.3          | Historical: Effective Tax Rates for Single Filers                                                                                                                                                   |
| 07.4<br>07.5  | Historical: Effective Tax Rates for Married Filing Jointly Filers                                                                                                                                   |
| 07.6          | Historical: Effective Tax Rates for Head of Household Filers                                                                                                                                        |
| 07.0          | Historical: Effective Tax Rates for Surviving Spouse Filers Historical: Growth Patterns of NC Personal Income, FAGI, NC Taxable Income, and NC Net Tax Liability [All Returns: Tax Years 2005-2018] |
| 1.1           | Tax Year 2018 Returns and Net Tax Liability by FAGI Level [All Returns]                                                                                                                             |
| QA            | Tax Year 2018 Individual Income Tax: Income and Tax Liability by FAGI Quintiles [All Returns]                                                                                                       |
| QB            | Tax Year 2018 Individual Income Tax: Income and Tax Liability by FAGI Quintiles [Resident Returns]                                                                                                  |
| Q.1           | Tax Year 2018 Individual Income Tax [All Returns]: Shares of Income and Net Tax Liability by Income Quintile                                                                                        |
| Q.2           | Tax Year 2018 Individual Income Tax [All Returns]: Count of D-400 Returns by Residency Status by Income Quintile                                                                                    |
| Q.3           | Tax Year 2018 Individual Income Tax [All Returns]: Net Tax Liability by Residency Status by Income Quintile                                                                                         |
| Q.4           | Tax Year 2018 Individual Income Tax [All Returns]: Count of D-400 Returns by Filing Status by Income Quintile                                                                                       |
| Q.5           | Tax Year 2018 Individual Income Tax [All Returns]: Net Tax Liability by Filing Status by Income Quintile                                                                                            |
| Q.6           | Tax Year 2018 Individual Income Tax [Resident Returns]: Shares of Income and Net Tax Liability by Income Quintile                                                                                   |
|               |                                                                                                                                                                                                     |