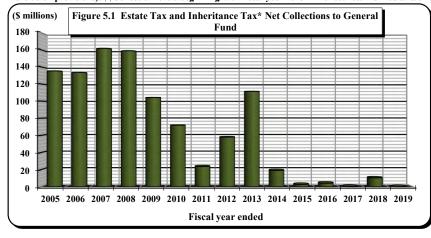

### TABLE of CONTENTS TABLES and FIGURES

|               | TABLES and FIGURES                                                                                                   |                       |
|---------------|----------------------------------------------------------------------------------------------------------------------|-----------------------|
| Table/        |                                                                                                                      |                       |
| <u>Figure</u> | <u>Title</u>                                                                                                         |                       |
|               | PART I. TAXES AND NORTH CAROLINA GROSS DOMESTIC PRODUCT                                                              |                       |
| 1             | State Improved Tayes on a Developtors of North Carolina CDD                                                          |                       |
| 1<br>1.1      | State Imposed Taxes as a Percentage of North Carolina GDP                                                            |                       |
| 1.1           | North Carolina GDP Compared to State Tax Revenue State Imposed Taxes as a Percentage of NC GDP                       |                       |
| 1.2           | •                                                                                                                    |                       |
|               | PART II . SUMMARY OF STATE GENERAL FUND REVENUE COLLECTIONS                                                          |                       |
| 2.0           | State General Fund Revenues: Tax and Non-Tax                                                                         |                       |
| 2.1           | Fifteen-Year Trend in North Carolina General Fund Tax Revenues by Major Sources                                      |                       |
| 2.2           | General Fund Tax Revenues by Source as a Percentage of Total General Fund Tax Revenue: Fiscal Year 2004-2005         |                       |
| 2.3           | General Fund Tax Revenues by Source as a Percentage of Total General Fund Tax Revenue: Fiscal Year 2018-2019         |                       |
| 2             | State General Fund: Tax Revenues by Source                                                                           |                       |
| 3.1           | General Fund Non-Tax Revenues by Source as a Percentage of Total General Fund Non-Tax Revenue: Fiscal Year 2004-2005 |                       |
| 3.2           | General Fund Non-Tax Revenues by Source as a Percentage of Total General Fund Non-Tax Revenue: Fiscal Year 2018-2019 |                       |
| 3             | State General Fund: Non-Tax Revenues and Transfers by Source                                                         |                       |
|               | PART III . STATE TAX COLLECTIONS BY STATUTORY ARTICLE OF TAX                                                         |                       |
| 4             | State Government Tax Collections in the United States by Type of Tax by State                                        |                       |
| 5             | Estate Tax Collections                                                                                               | [Article 1A.]         |
| 5.1           | Estate Tax and Inheritance Tax Net Collections to General Fund                                                       |                       |
| 5.2           | Estate Tax and Inheritance Tax Collections as a Percent of General Fund Tax Revenue                                  |                       |
| 6             | Privilege Tax Collections                                                                                            | [Article 2.]          |
| 6.1           | Privilege Tax Net Collections                                                                                        |                       |
| 7             | Cigarette and Other Tobacco Products Tax Collections in the United States by State                                   |                       |
| 8             | Tobacco Products Tax Collections                                                                                     | [Article 2A.]         |
| 8.1           | Tobacco Products Tax Net Collections by Type                                                                         |                       |
| 8.2           | Tobacco Products Tax Net Collections by Type % Change                                                                |                       |
| 9             | Per Capita Tax-Paid Cigarette Sales                                                                                  |                       |
| 9.1           | Per Capita Tax-Paid Cigarette Sales (National and North Carolina)                                                    |                       |
| 10            | Alcoholic Beverages Tax Rates and Net Collections and Personal Income by State                                       | IA 2 1 201            |
| 11<br>11.1    | Alcoholic Beverage Tax Collections                                                                                   | [Article 2C.]         |
| 12.1          | Alcoholic Beverage Tax Net Collections Alcoholic Beverage Tax Net Collections by Type                                |                       |
| 12.1          | Alcoholic Beverage Tax Net Collections by Type                                                                       |                       |
| 13            | Collections of Fortified and Unfortified Wine Excise Taxes                                                           |                       |
| 13.1          | Wine Excise Tax Collections by Type                                                                                  |                       |
| 13.2          | Wine Excise Tax Collections by Type % Change                                                                         |                       |
| 14            | Collections of Beer [Malt Beverage] and Spirituous Liquor Excise Taxes and Liquor [Mixed Beverages] Surcharge        |                       |
| 14.1          | Beer [Malt Beverage], Spirituous Liquor, and Liquor [Mixed Beverages] Surcharge Tax Collections                      |                       |
| 15            | Unauthorized Substance Taxes Collections                                                                             | [Article 2D.]         |
| 15.1          | Unauthorized Substance Taxes: Unencumbered Proceeds                                                                  |                       |
| 16            | Franchise Tax Collections                                                                                            | [Article 3.]          |
| 16.1          | Franchise Tax Net Collections                                                                                        |                       |
| 17            | State Sales and Use Tax: Electricity, Piped Natural Gas, Telecommunications, and Video Programming                   |                       |
|               | Services Net Collections and Distributable Proceeds for 2018-2019                                                    | [Article 5.]          |
| 17.1          | State Sales and Use Tax Net Collections: Electricity, Piped Natural Gas, Telecommunications Service, and             |                       |
| 10            | Video Programming Service [Direct-to-Home Satellite and Cable]                                                       | 10 1131 1 27 131      |
| 18            | Primary Forest Products Tax Net Collections                                                                          | [§ 113A, Article 12.] |
| 18.1<br>18.2  | Primary Forest Products Tax Net Collections Primary Forest Products Tax % Change                                     |                       |
| 19.2          | Primary Forest Products Tax: Amount of Quarterly Tax Due According to Type of Forest Product                         |                       |
| 1)            | Trimmer, 1 view 110 date 5 1at. Amount of Quarterly 1at Due According to Type of Porest 110 date                     |                       |