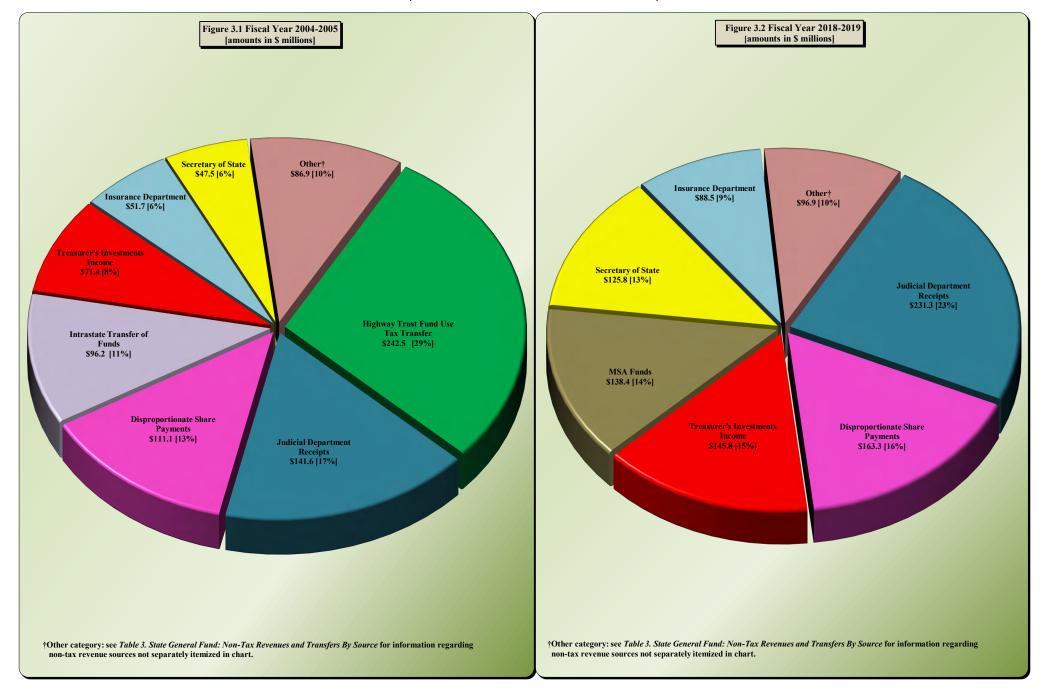

### TABLE of CONTENTS TABLES and FIGURES

|               | TABLES and FIGURES                                                                                                   |                       |
|---------------|----------------------------------------------------------------------------------------------------------------------|-----------------------|
| Table/        |                                                                                                                      |                       |
| <u>Figure</u> | <u>Title</u>                                                                                                         |                       |
|               | PART I. TAXES AND NORTH CAROLINA GROSS DOMESTIC PRODUCT                                                              |                       |
| 1             | State Improved Tayes on a Developtors of North Carolina CDD                                                          |                       |
| 1<br>1.1      | State Imposed Taxes as a Percentage of North Carolina GDP                                                            |                       |
| 1.1           | North Carolina GDP Compared to State Tax Revenue State Imposed Taxes as a Percentage of NC GDP                       |                       |
| 1.2           | •                                                                                                                    |                       |
|               | PART II . SUMMARY OF STATE GENERAL FUND REVENUE COLLECTIONS                                                          |                       |
| 2.0           | State General Fund Revenues: Tax and Non-Tax                                                                         |                       |
| 2.1           | Fifteen-Year Trend in North Carolina General Fund Tax Revenues by Major Sources                                      |                       |
| 2.2           | General Fund Tax Revenues by Source as a Percentage of Total General Fund Tax Revenue: Fiscal Year 2004-2005         |                       |
| 2.3           | General Fund Tax Revenues by Source as a Percentage of Total General Fund Tax Revenue: Fiscal Year 2018-2019         |                       |
| 2             | State General Fund: Tax Revenues by Source                                                                           |                       |
| 3.1           | General Fund Non-Tax Revenues by Source as a Percentage of Total General Fund Non-Tax Revenue: Fiscal Year 2004-2005 |                       |
| 3.2           | General Fund Non-Tax Revenues by Source as a Percentage of Total General Fund Non-Tax Revenue: Fiscal Year 2018-2019 |                       |
| 3             | State General Fund: Non-Tax Revenues and Transfers by Source                                                         |                       |
|               | PART III . STATE TAX COLLECTIONS BY STATUTORY ARTICLE OF TAX                                                         |                       |
| 4             | State Government Tax Collections in the United States by Type of Tax by State                                        |                       |
| 5             | Estate Tax Collections                                                                                               | [Article 1A.]         |
| 5.1           | Estate Tax and Inheritance Tax Net Collections to General Fund                                                       |                       |
| 5.2           | Estate Tax and Inheritance Tax Collections as a Percent of General Fund Tax Revenue                                  |                       |
| 6             | Privilege Tax Collections                                                                                            | [Article 2.]          |
| 6.1           | Privilege Tax Net Collections                                                                                        |                       |
| 7             | Cigarette and Other Tobacco Products Tax Collections in the United States by State                                   |                       |
| 8             | Tobacco Products Tax Collections                                                                                     | [Article 2A.]         |
| 8.1           | Tobacco Products Tax Net Collections by Type                                                                         |                       |
| 8.2           | Tobacco Products Tax Net Collections by Type % Change                                                                |                       |
| 9             | Per Capita Tax-Paid Cigarette Sales                                                                                  |                       |
| 9.1           | Per Capita Tax-Paid Cigarette Sales (National and North Carolina)                                                    |                       |
| 10            | Alcoholic Beverages Tax Rates and Net Collections and Personal Income by State                                       | IA 2 1 201            |
| 11<br>11.1    | Alcoholic Beverage Tax Collections                                                                                   | [Article 2C.]         |
| 12.1          | Alcoholic Beverage Tax Net Collections Alcoholic Beverage Tax Net Collections by Type                                |                       |
| 12.1          | Alcoholic Beverage Tax Net Collections by Type                                                                       |                       |
| 13            | Collections of Fortified and Unfortified Wine Excise Taxes                                                           |                       |
| 13.1          | Wine Excise Tax Collections by Type                                                                                  |                       |
| 13.2          | Wine Excise Tax Collections by Type % Change                                                                         |                       |
| 14            | Collections of Beer [Malt Beverage] and Spirituous Liquor Excise Taxes and Liquor [Mixed Beverages] Surcharge        |                       |
| 14.1          | Beer [Malt Beverage], Spirituous Liquor, and Liquor [Mixed Beverages] Surcharge Tax Collections                      |                       |
| 15            | Unauthorized Substance Taxes Collections                                                                             | [Article 2D.]         |
| 15.1          | Unauthorized Substance Taxes: Unencumbered Proceeds                                                                  |                       |
| 16            | Franchise Tax Collections                                                                                            | [Article 3.]          |
| 16.1          | Franchise Tax Net Collections                                                                                        |                       |
| 17            | State Sales and Use Tax: Electricity, Piped Natural Gas, Telecommunications, and Video Programming                   |                       |
|               | Services Net Collections and Distributable Proceeds for 2018-2019                                                    | [Article 5.]          |
| 17.1          | State Sales and Use Tax Net Collections: Electricity, Piped Natural Gas, Telecommunications Service, and             |                       |
| 10            | Video Programming Service [Direct-to-Home Satellite and Cable]                                                       | 10 1131 1 27 131      |
| 18            | Primary Forest Products Tax Net Collections                                                                          | [§ 113A, Article 12.] |
| 18.1<br>18.2  | Primary Forest Products Tax Net Collections Primary Forest Products Tax % Change                                     |                       |
| 19.2          | Primary Forest Products Tax: Amount of Quarterly Tax Due According to Type of Forest Product                         |                       |
| 1)            | Trimmer, 1 view 110 date 5 1at. Amount of Quarterly 1at Due According to Type of Porest 110 date                     |                       |