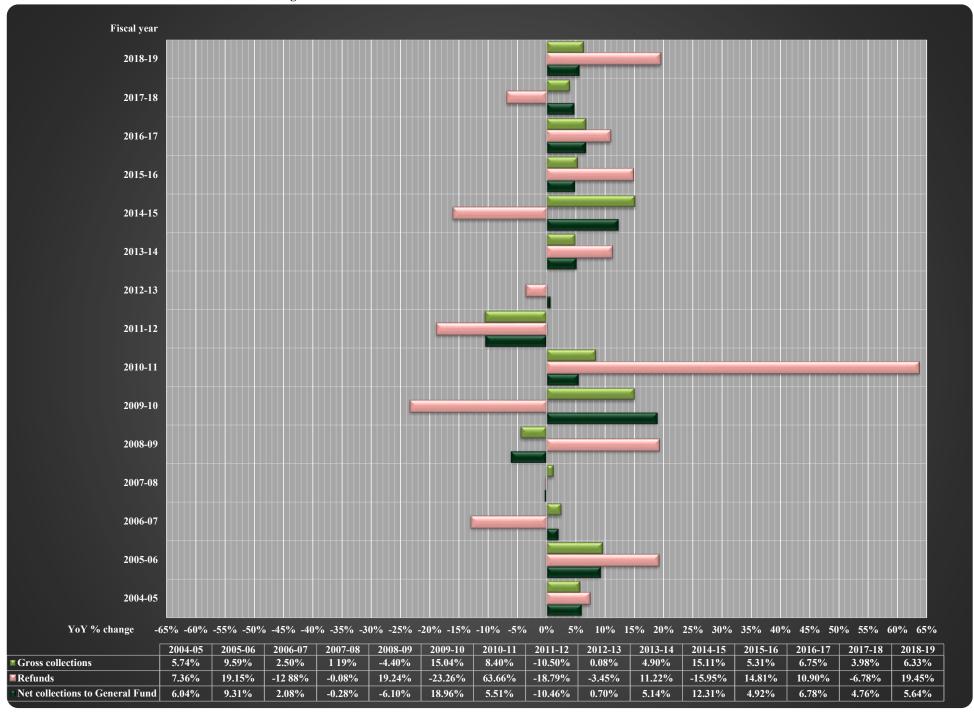

(Continued)

| Table/         | (Continued)                                                                                                                                                                                                                                            |                       |
|----------------|--------------------------------------------------------------------------------------------------------------------------------------------------------------------------------------------------------------------------------------------------------|-----------------------|
|                | Title                                                                                                                                                                                                                                                  |                       |
| <u>Figure</u>  | Time                                                                                                                                                                                                                                                   |                       |
| 20             | Corporate [Business] Income Tax Rates and Net Collections and Individual Income Tax Net Collections and                                                                                                                                                |                       |
|                | Sales Tax Net Collections for Those States Levying a Corporate [Business] Income Tax                                                                                                                                                                   |                       |
| 21             | Corporation Income Tax Collections                                                                                                                                                                                                                     | [Article 4., Part 1.] |
| 21.1           | Corporate Income Tax Collections                                                                                                                                                                                                                       |                       |
| 21.2           | Corporate Income Tax Gross Collections by Type                                                                                                                                                                                                         |                       |
| 21.3           | Growth Patterns of Corporate Income Tax Collections                                                                                                                                                                                                    |                       |
| 21.4           | Corporate Income Tax Refunds and % Change                                                                                                                                                                                                              |                       |
| 22             | Individual Income Tax Rates and Net Collections and Personal Income for Those States Levying a Tax On Personal Income                                                                                                                                  |                       |
| 22A            | Federal Itemized/Standard Deduction Rate by State, Tax Year 2017                                                                                                                                                                                       |                       |
| 23             | Individual Income Tax Collections                                                                                                                                                                                                                      | [Article 4., Part 2.] |
| 23.1           | Individual Income Tax Collections                                                                                                                                                                                                                      |                       |
| 23.2           | Growth Patterns of Individual Income Tax Collections                                                                                                                                                                                                   |                       |
| 23.3           | Individual Income Tax Refunds and % Change                                                                                                                                                                                                             |                       |
| 23.4           | Individual Income Tax Refunds Issued Per \$1 Collection                                                                                                                                                                                                |                       |
| 24             | Individual Income Tax Gross Collections by Type of Payment                                                                                                                                                                                             |                       |
| 24.1           | Individual Income Tax Gross Collections by Type of Payment                                                                                                                                                                                             |                       |
| 24.2           | Individual Income Tax Gross Collections Components: Growth Trends                                                                                                                                                                                      |                       |
| 25, 25.1       | North Carolina Individual Income Tax Net Collections as a Percent of North Carolina Personal Income                                                                                                                                                    |                       |
| 26             | Statistics of Special Programs                                                                                                                                                                                                                         |                       |
| 27             | General Sales Tax Rates and Net Collections and Individual Income Tax Net Collections and Personal Income                                                                                                                                              |                       |
|                | and Personal Consumption Expenditures for Those States Levying a General Sales Tax                                                                                                                                                                     |                       |
| 28             | State Sales and Use Tax Collections                                                                                                                                                                                                                    | [Article 5.]          |
| 28.0           | State Sales and Use Tax Collections as a Percentage of General Fund Tax Revenue                                                                                                                                                                        |                       |
| 28.1           | Growth Patterns: State Sales and Use Tax Collections and Refunds                                                                                                                                                                                       |                       |
| 28.2           | State Sales and Use Tax Refunds Issued Per \$1 Collection                                                                                                                                                                                              |                       |
| 28.3           | State Sales and Use Tax Collections: General Fund Portion as % of Gross Collections                                                                                                                                                                    |                       |
| 28.4           | State Sales and Use Tax Gross Collections and Highway Use Tax 3% Retail Sales and 3% Long-term Lease Collections                                                                                                                                       |                       |
| 29, 29.1       | State Per Capita Sales and Use Tax Gross Collectons, Per Capita Motor Fuels Tax Gross Collections,                                                                                                                                                     |                       |
|                | Per Capita Individual Income Tax Gross Collections, and State Per Capita Personal Income                                                                                                                                                               |                       |
| 30             | State Sales and Use Tax Gross Collections Generated from the General State Rate Per One Cent (1¢) of Tax                                                                                                                                               |                       |
| 30.1           | State Sales and Use Tax Gross Collections Generated from the General State Rate Per 1¢ of Tax                                                                                                                                                          |                       |
| 30.2           | State Sales and Use Tax Gross Collections Generated from the General State Rate Per Lé of Tax % Change                                                                                                                                                 |                       |
| 31, 31.1       | State Per Capita Tax Gross Collections: Ratio of Individual Income Tax to Sales and Use Tax                                                                                                                                                            |                       |
| 32             | State Sales and Use Tax: Gross Collections by Business Groups and Units                                                                                                                                                                                |                       |
| 32.1           | State Sales and Use Tax Gross Collections by Business Classification for Fiscal Year 2004-2005                                                                                                                                                         |                       |
| 32.2           | State Sales and Use Tax Gross Collections by Business Classification for Fiscal Year 2018-2019                                                                                                                                                         |                       |
| 33             | Sales and Use Tax Refunds by Type of Tax Refunded by Type of Claimant                                                                                                                                                                                  |                       |
| 34             | Sales and Use Tax Governmental Refunds by Type of Governmental Claimant                                                                                                                                                                                |                       |
| 35A            | Sales and Use Tax Refunds Issued to Nonprofit Entity Claimants by Size of Annual Refund by Fiscal Year                                                                                                                                                 |                       |
| 35A.1          | Annual Sales and Use Tax Refunds Issued to Nonprofit Entities by Size of Refund by Fiscal Year                                                                                                                                                         |                       |
| 35A.2          | Number of Sales and Use Tax Nonprofit Refund Claimants by Size of Annual Refund by Fiscal Year                                                                                                                                                         |                       |
| 35A.3<br>35B   | Annual Sales and Use Tax Refunds Issued to Nonprofit Entity Claimants by Size of Refund for Fiscal Year 2018-19  Sales and Use Tax Refunds Issued to Nonprofit Entity Claimants: Annual Refunds of \$100,001 or Marchy Type of Claimant by Fiscal Year |                       |
|                | Sales and Use Tax Refunds Issued to Nonprofit Entity Claimants: Annual Refunds of \$100,001 or More by Type of Claimant by Fiscal Year                                                                                                                 |                       |
| 35B.1<br>35B.2 | Annual Sales and Use Tax Refunds of \$100,001 or More Issued to Nonprofit Entity Claimants by Type of Claimant by Fiscal Year Fifteen-Year Trend in Annual Sales and Use Tax Refunds of \$100,001 or More Issued to Nonprofit Entity Claimants         |                       |
| 36A            | State Sales and Use Tax: Gross Collections by County                                                                                                                                                                                                   |                       |
| 36A.1          | State Sales and Use Tax: Gross Collections by County State Sales and Use Tax Gross Collections: Six Highest Ranked Counties for 2004-05 and 2018-19                                                                                                    |                       |
| 36B            | State Sales and Use Tax: Year Over Year Percent Change in Gross Collections by County                                                                                                                                                                  |                       |
| COD            | onto onto and out that the feeth change in oross concerous by county                                                                                                                                                                                   |                       |
|                |                                                                                                                                                                                                                                                        |                       |