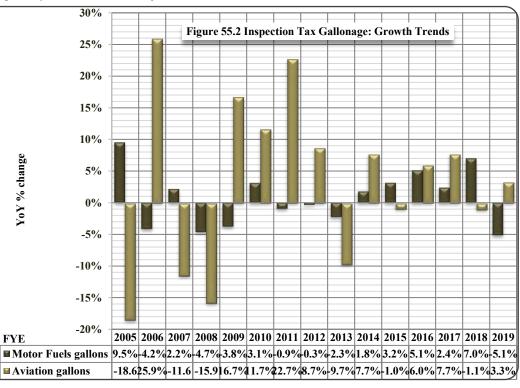

(Continued)

|               | (Continued)                                                                                  |                                      |
|---------------|----------------------------------------------------------------------------------------------|--------------------------------------|
| Table/        |                                                                                              |                                      |
| <u>Figure</u> | <u>Title</u>                                                                                 |                                      |
| 37A           | State Sales and Use Tax: Retail Taxable Sales by County                                      |                                      |
| 37A.1         | Retail Taxable Sales in North Carolina 2004-05 Through 2018-19                               |                                      |
| 37A.2         | Retail Taxable Sales in North Carolina: % Change from Preceding Year                         |                                      |
| 37B           | State Sales and Use Tax: Year Over Year Percent Change in Retail Taxable Sales by County     |                                      |
| 38            | A County Comparison of State Sales and Use Tax Gross Collections for 2004-2005 and 2018-2019 |                                      |
|               | [Rank, Contribution Percentage, and Overall Growth]                                          |                                      |
| 39            | A County Comparison of State Retail Taxable Sales for 2004-2005 and 2018-2019                |                                      |
|               | [Rank, Contribution Percentage, and Overall Growth]                                          |                                      |
| 40            | North Carolina Highway Use Tax Net Collections                                               | [Article 5A.]                        |
| 40.1          | Tax Collections Generated from Motor Vehicle Sales and Leases                                | ,                                    |
| 40.2          | Motor Vehicle Sales and Leases: Growth Trends                                                |                                      |
| 41            | Scrap Tire Disposal Tax Collections                                                          | [Article 5B.]                        |
| 41.1          | Scrap Tire Disposal Tax Net Collections and County Shares                                    |                                      |
| 42            | White Goods Disposal Tax Collections                                                         | [Article 5C.]                        |
| 42.1          | White Goods Disposal Tax Net Collections and County Shares                                   |                                      |
| 43            | Dry-Cleaning Solvent Tax Collections                                                         | [Article 5D.]                        |
| 44            | Piped Natural Gas Excise Tax Collections [table retained for historical reference]           | [Article 5E.]                        |
| 45            | Certain Machinery and Equipment Tax Collections                                              | [Article 5F.]                        |
| 46            | Solid Waste Disposal Tax Collections                                                         | [Article 5G.]                        |
| 46.1          | Solid Waste Disposal Tax: Collections, Distributions, and Transfers                          |                                      |
| 46A           | 911 Service Charge for Prepaid Wireless Telecommunications Service                           | § 105[Article 5H.]                   |
| 46B           | Job Development Investment Grant Fees                                                        | § 143B[Article 10.]                  |
| 47            | Gift Tax Collections                                                                         | [Article 6.]                         |
| 47.1          | Gift Tax Gross Collections                                                                   |                                      |
| 48            | Freight Car Lines Tax Collections                                                            | [Article 8A.]                        |
| 48.1          | Freight Car Lines Tax Net Collections to General Fund                                        |                                      |
| 48.2          | Freight Car Lines Tax Net Collections to General Fund % Change                               |                                      |
| 49            | Taxes Upon Insurance Companies Collections                                                   | § 58[Article 6.]; § 105[Article 8B.] |
| 49.1          | Insurance Tax Collections Contributed to General Fund                                        |                                      |
| 49.2          | Insurance Tax Collections Contributed to General Fund % Change                               |                                      |
| 50            | Taxes Upon Insurance Companies Net Collections by Company Type                               |                                      |
| 51            | Excise [Stamp] Tax On Conveyances                                                            | [Article 8E.]                        |
| 51.1          | Excise [Stamp] Tax On Conveyances Net Collections                                            |                                      |
| 51.2          | Excise [Stamp] Tax On Conveyances Net Collections % Change                                   |                                      |
| 52            | Motor Fuel Excise Tax Rates and Net Collections by State                                     |                                      |
| 53            | Motor Fuels Tax Collections                                                                  |                                      |
| 53.1          | Motor Fuels Tax Gross Collections                                                            | [Subchapter V.]                      |
| 53.2          | Gallons of Fuel on which Tax was Collected                                                   |                                      |
| 53.3          | Growth Patterns of Motor Fuels Tax Gross Collections                                         |                                      |
| 54            | Gallons of Fuel Sold In North Carolina: Taxable and Non-Taxable                              |                                      |
| 54.1          | Gallons of Fuel Sold in North Carolina by Type                                               |                                      |
| 54.2          | Gallons of Fuel Sold in North Carolina: Growth Trends [FYs 2005-06 to 2018-19]               | 0.4407                               |
| 55<br>55 1    | 1/4 Cent Motor Fuels and Oil Inspection Fees                                                 | § 119[Article 3.]                    |
| 55.1          | Gallons on which Inspection Tax was Paid by Type of Fuel                                     |                                      |
| 55.2          | Inspection Tax Gallonage: Growth Trends                                                      |                                      |