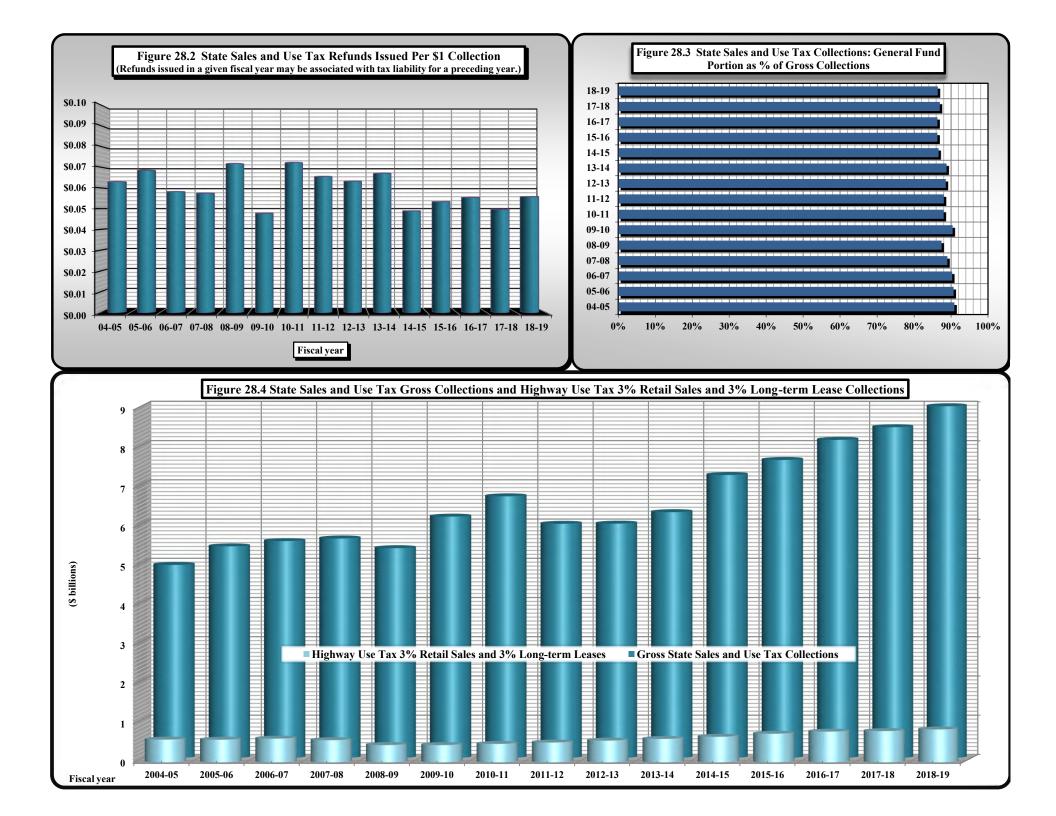

(Continued)

| Table/         | (Continued)                                                                                                                                                                                                                                            |                       |
|----------------|--------------------------------------------------------------------------------------------------------------------------------------------------------------------------------------------------------------------------------------------------------|-----------------------|
|                | Title                                                                                                                                                                                                                                                  |                       |
| <u>Figure</u>  | Time                                                                                                                                                                                                                                                   |                       |
| 20             | Corporate [Business] Income Tax Rates and Net Collections and Individual Income Tax Net Collections and                                                                                                                                                |                       |
|                | Sales Tax Net Collections for Those States Levying a Corporate [Business] Income Tax                                                                                                                                                                   |                       |
| 21             | Corporation Income Tax Collections                                                                                                                                                                                                                     | [Article 4., Part 1.] |
| 21.1           | Corporate Income Tax Collections                                                                                                                                                                                                                       |                       |
| 21.2           | Corporate Income Tax Gross Collections by Type                                                                                                                                                                                                         |                       |
| 21.3           | Growth Patterns of Corporate Income Tax Collections                                                                                                                                                                                                    |                       |
| 21.4           | Corporate Income Tax Refunds and % Change                                                                                                                                                                                                              |                       |
| 22             | Individual Income Tax Rates and Net Collections and Personal Income for Those States Levying a Tax On Personal Income                                                                                                                                  |                       |
| 22A            | Federal Itemized/Standard Deduction Rate by State, Tax Year 2017                                                                                                                                                                                       |                       |
| 23             | Individual Income Tax Collections                                                                                                                                                                                                                      | [Article 4., Part 2.] |
| 23.1           | Individual Income Tax Collections                                                                                                                                                                                                                      |                       |
| 23.2           | Growth Patterns of Individual Income Tax Collections                                                                                                                                                                                                   |                       |
| 23.3           | Individual Income Tax Refunds and % Change                                                                                                                                                                                                             |                       |
| 23.4           | Individual Income Tax Refunds Issued Per \$1 Collection                                                                                                                                                                                                |                       |
| 24             | Individual Income Tax Gross Collections by Type of Payment                                                                                                                                                                                             |                       |
| 24.1           | Individual Income Tax Gross Collections by Type of Payment                                                                                                                                                                                             |                       |
| 24.2           | Individual Income Tax Gross Collections Components: Growth Trends                                                                                                                                                                                      |                       |
| 25, 25.1       | North Carolina Individual Income Tax Net Collections as a Percent of North Carolina Personal Income                                                                                                                                                    |                       |
| 26             | Statistics of Special Programs                                                                                                                                                                                                                         |                       |
| 27             | General Sales Tax Rates and Net Collections and Individual Income Tax Net Collections and Personal Income                                                                                                                                              |                       |
|                | and Personal Consumption Expenditures for Those States Levying a General Sales Tax                                                                                                                                                                     |                       |
| 28             | State Sales and Use Tax Collections                                                                                                                                                                                                                    | [Article 5.]          |
| 28.0           | State Sales and Use Tax Collections as a Percentage of General Fund Tax Revenue                                                                                                                                                                        |                       |
| 28.1           | Growth Patterns: State Sales and Use Tax Collections and Refunds                                                                                                                                                                                       |                       |
| 28.2           | State Sales and Use Tax Refunds Issued Per \$1 Collection                                                                                                                                                                                              |                       |
| 28.3           | State Sales and Use Tax Collections: General Fund Portion as % of Gross Collections                                                                                                                                                                    |                       |
| 28.4           | State Sales and Use Tax Gross Collections and Highway Use Tax 3% Retail Sales and 3% Long-term Lease Collections                                                                                                                                       |                       |
| 29, 29.1       | State Per Capita Sales and Use Tax Gross Collectons, Per Capita Motor Fuels Tax Gross Collections,                                                                                                                                                     |                       |
|                | Per Capita Individual Income Tax Gross Collections, and State Per Capita Personal Income                                                                                                                                                               |                       |
| 30             | State Sales and Use Tax Gross Collections Generated from the General State Rate Per One Cent (1¢) of Tax                                                                                                                                               |                       |
| 30.1           | State Sales and Use Tax Gross Collections Generated from the General State Rate Per 1¢ of Tax                                                                                                                                                          |                       |
| 30.2           | State Sales and Use Tax Gross Collections Generated from the General State Rate Per Lé of Tax % Change                                                                                                                                                 |                       |
| 31, 31.1       | State Per Capita Tax Gross Collections: Ratio of Individual Income Tax to Sales and Use Tax                                                                                                                                                            |                       |
| 32             | State Sales and Use Tax: Gross Collections by Business Groups and Units                                                                                                                                                                                |                       |
| 32.1           | State Sales and Use Tax Gross Collections by Business Classification for Fiscal Year 2004-2005                                                                                                                                                         |                       |
| 32.2           | State Sales and Use Tax Gross Collections by Business Classification for Fiscal Year 2018-2019                                                                                                                                                         |                       |
| 33             | Sales and Use Tax Refunds by Type of Tax Refunded by Type of Claimant                                                                                                                                                                                  |                       |
| 34             | Sales and Use Tax Governmental Refunds by Type of Governmental Claimant                                                                                                                                                                                |                       |
| 35A            | Sales and Use Tax Refunds Issued to Nonprofit Entity Claimants by Size of Annual Refund by Fiscal Year                                                                                                                                                 |                       |
| 35A.1          | Annual Sales and Use Tax Refunds Issued to Nonprofit Entities by Size of Refund by Fiscal Year                                                                                                                                                         |                       |
| 35A.2          | Number of Sales and Use Tax Nonprofit Refund Claimants by Size of Annual Refund by Fiscal Year                                                                                                                                                         |                       |
| 35A.3<br>35B   | Annual Sales and Use Tax Refunds Issued to Nonprofit Entity Claimants by Size of Refund for Fiscal Year 2018-19  Sales and Use Tax Refunds Issued to Nonprofit Entity Claimants: Annual Refunds of \$100,001 or Marchy Type of Claimant by Fiscal Year |                       |
|                | Sales and Use Tax Refunds Issued to Nonprofit Entity Claimants: Annual Refunds of \$100,001 or More by Type of Claimant by Fiscal Year                                                                                                                 |                       |
| 35B.1<br>35B.2 | Annual Sales and Use Tax Refunds of \$100,001 or More Issued to Nonprofit Entity Claimants by Type of Claimant by Fiscal Year Fifteen-Year Trend in Annual Sales and Use Tax Refunds of \$100,001 or More Issued to Nonprofit Entity Claimants         |                       |
| 36A            | State Sales and Use Tax: Gross Collections by County                                                                                                                                                                                                   |                       |
| 36A.1          | State Sales and Use Tax: Gross Collections by County State Sales and Use Tax Gross Collections: Six Highest Ranked Counties for 2004-05 and 2018-19                                                                                                    |                       |
| 36B            | State Sales and Use Tax: Year Over Year Percent Change in Gross Collections by County                                                                                                                                                                  |                       |
| COD            | onto onto and out that the feeth change in oross concerous by county                                                                                                                                                                                   |                       |
|                |                                                                                                                                                                                                                                                        |                       |