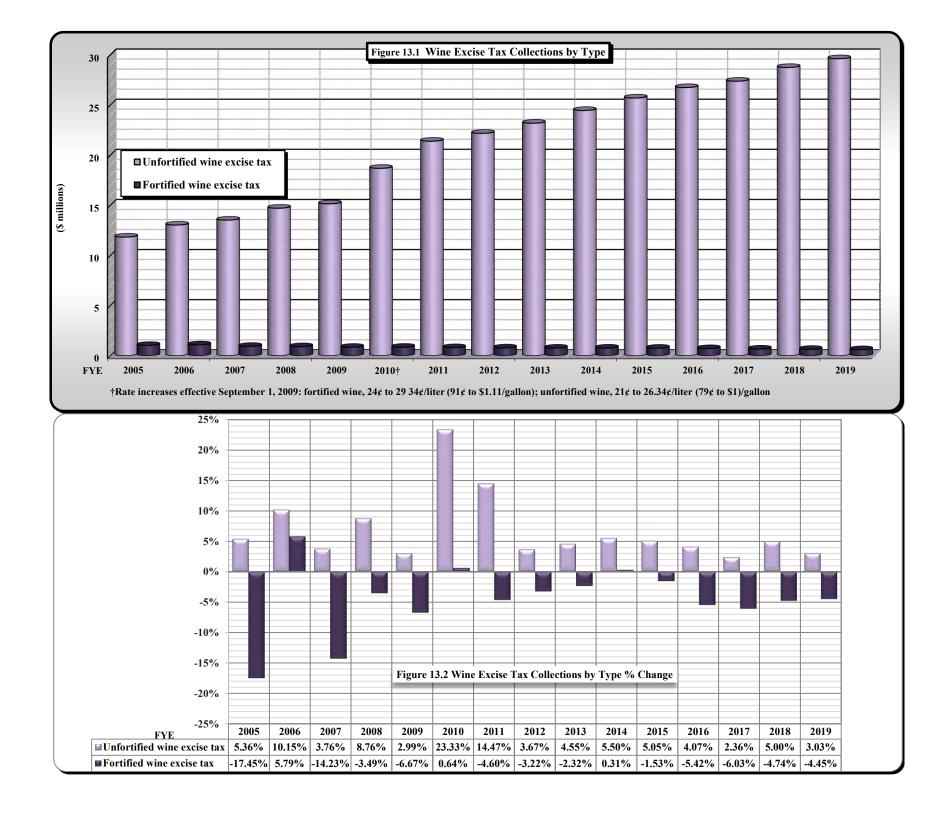

### TABLE of CONTENTS TABLES and FIGURES

|               | TABLES and FIGURES                                                                                                   |                       |
|---------------|----------------------------------------------------------------------------------------------------------------------|-----------------------|
| Table/        |                                                                                                                      |                       |
| <u>Figure</u> | <u>Title</u>                                                                                                         |                       |
|               | PART I. TAXES AND NORTH CAROLINA GROSS DOMESTIC PRODUCT                                                              |                       |
| 1             | State Improved Tayes on a Developtors of North Carolina CDD                                                          |                       |
| 1<br>1.1      | State Imposed Taxes as a Percentage of North Carolina GDP                                                            |                       |
| 1.1           | North Carolina GDP Compared to State Tax Revenue State Imposed Taxes as a Percentage of NC GDP                       |                       |
| 1.2           | •                                                                                                                    |                       |
|               | PART II . SUMMARY OF STATE GENERAL FUND REVENUE COLLECTIONS                                                          |                       |
| 2.0           | State General Fund Revenues: Tax and Non-Tax                                                                         |                       |
| 2.1           | Fifteen-Year Trend in North Carolina General Fund Tax Revenues by Major Sources                                      |                       |
| 2.2           | General Fund Tax Revenues by Source as a Percentage of Total General Fund Tax Revenue: Fiscal Year 2004-2005         |                       |
| 2.3           | General Fund Tax Revenues by Source as a Percentage of Total General Fund Tax Revenue: Fiscal Year 2018-2019         |                       |
| 2             | State General Fund: Tax Revenues by Source                                                                           |                       |
| 3.1           | General Fund Non-Tax Revenues by Source as a Percentage of Total General Fund Non-Tax Revenue: Fiscal Year 2004-2005 |                       |
| 3.2           | General Fund Non-Tax Revenues by Source as a Percentage of Total General Fund Non-Tax Revenue: Fiscal Year 2018-2019 |                       |
| 3             | State General Fund: Non-Tax Revenues and Transfers by Source                                                         |                       |
|               | PART III . STATE TAX COLLECTIONS BY STATUTORY ARTICLE OF TAX                                                         |                       |
| 4             | State Government Tax Collections in the United States by Type of Tax by State                                        |                       |
| 5             | Estate Tax Collections                                                                                               | [Article 1A.]         |
| 5.1           | Estate Tax and Inheritance Tax Net Collections to General Fund                                                       |                       |
| 5.2           | Estate Tax and Inheritance Tax Collections as a Percent of General Fund Tax Revenue                                  |                       |
| 6             | Privilege Tax Collections                                                                                            | [Article 2.]          |
| 6.1           | Privilege Tax Net Collections                                                                                        |                       |
| 7             | Cigarette and Other Tobacco Products Tax Collections in the United States by State                                   |                       |
| 8             | Tobacco Products Tax Collections                                                                                     | [Article 2A.]         |
| 8.1           | Tobacco Products Tax Net Collections by Type                                                                         |                       |
| 8.2           | Tobacco Products Tax Net Collections by Type % Change                                                                |                       |
| 9             | Per Capita Tax-Paid Cigarette Sales                                                                                  |                       |
| 9.1           | Per Capita Tax-Paid Cigarette Sales (National and North Carolina)                                                    |                       |
| 10            | Alcoholic Beverages Tax Rates and Net Collections and Personal Income by State                                       | IA 2 1 201            |
| 11<br>11.1    | Alcoholic Beverage Tax Collections                                                                                   | [Article 2C.]         |
| 12.1          | Alcoholic Beverage Tax Net Collections Alcoholic Beverage Tax Net Collections by Type                                |                       |
| 12.1          | Alcoholic Beverage Tax Net Collections by Type                                                                       |                       |
| 13            | Collections of Fortified and Unfortified Wine Excise Taxes                                                           |                       |
| 13.1          | Wine Excise Tax Collections by Type                                                                                  |                       |
| 13.2          | Wine Excise Tax Collections by Type % Change                                                                         |                       |
| 14            | Collections of Beer [Malt Beverage] and Spirituous Liquor Excise Taxes and Liquor [Mixed Beverages] Surcharge        |                       |
| 14.1          | Beer [Malt Beverage], Spirituous Liquor, and Liquor [Mixed Beverages] Surcharge Tax Collections                      |                       |
| 15            | Unauthorized Substance Taxes Collections                                                                             | [Article 2D.]         |
| 15.1          | Unauthorized Substance Taxes: Unencumbered Proceeds                                                                  |                       |
| 16            | Franchise Tax Collections                                                                                            | [Article 3.]          |
| 16.1          | Franchise Tax Net Collections                                                                                        |                       |
| 17            | State Sales and Use Tax: Electricity, Piped Natural Gas, Telecommunications, and Video Programming                   |                       |
|               | Services Net Collections and Distributable Proceeds for 2018-2019                                                    | [Article 5.]          |
| 17.1          | State Sales and Use Tax Net Collections: Electricity, Piped Natural Gas, Telecommunications Service, and             |                       |
| 10            | Video Programming Service [Direct-to-Home Satellite and Cable]                                                       | 10 1131 1 27 131      |
| 18            | Primary Forest Products Tax Net Collections                                                                          | [§ 113A, Article 12.] |
| 18.1<br>18.2  | Primary Forest Products Tax Net Collections Primary Forest Products Tax % Change                                     |                       |
| 19.2          | Primary Forest Products Tax: Amount of Quarterly Tax Due According to Type of Forest Product                         |                       |
| 1)            | Trimmer, 1 view 110 date 5 1at. Amount of Quarterly 1at Due According to Type of Porest 110 date                     |                       |