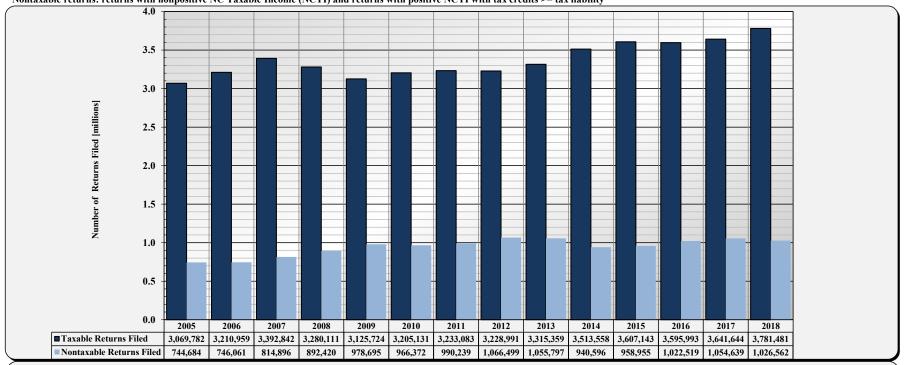

## HISTORICAL INDIVIDUAL INCOME TAX STATISTICS: TAX YEARS 2005-2018 TAX YEAR 2018 INDIVIDUAL INCOME TAX STATISTICS

**Characteristics of Filers** 

| Table/        |                                                                                                                                                                                                     |
|---------------|-----------------------------------------------------------------------------------------------------------------------------------------------------------------------------------------------------|
| Exhibit/      |                                                                                                                                                                                                     |
| <u>Figure</u> | <u>Title</u>                                                                                                                                                                                        |
| 00            | Historical: Number of D-400 Returns Filed and Number of Taxpayers [Filers] by Filing Status by Residency Status by Tax Year                                                                         |
| 01            | Historical: Number of D-400 Returns Filed by Residency Status [All Returns: Tax Years 2005-2018]                                                                                                    |
| 01.1          | Historical: Number of D-400 Returns Filed by Residency Status                                                                                                                                       |
| 01.2          | Historical: Number of D-400 Returns Filed by Tax Year [Taxable and Nontaxable] [All Returns: Tax Years 2005-2018]                                                                                   |
| 01.3          | Historical: D-400 Taxable and \$0 Tax Liability Return Percentages by Residency Status for Tax Years 2005-2018                                                                                      |
| 01.4          | Historical: D-400 Taxable and \$0 Tax Liability Return Percentages by Residency Status for Tax Years 2005-2018                                                                                      |
| 01A           | Historical: Number of D-400 Returns Filed by Filing Status [All Returns: Tax Years 2005-2018]                                                                                                       |
| 01A.1         | Historical: Number of D-400 Returns Filed by Filing Status for Tax Years 2005-2018                                                                                                                  |
| 02            | Historical: Number of D-400 Taxpayers [Filers] by Filing Status [All Returns: Tax Years 2005-2018]                                                                                                  |
| 02.1          | Historical: Number of D-400 Taxpayers [Filers] by Filing Status for Tax Years 2005-2018                                                                                                             |
| 02.2          | Historical: D-400 Taxpayers [Filers] Taxable and \$0 Tax Liability Return Percentages by Filing Status for Tax Years 2005-2018                                                                      |
| 02.3          | Historical: D-400 Taxpayers [Filers] Taxable and \$0 Tax Liability Return Percentages by Filing Status for Tax Years 2005-2018                                                                      |
| 03            | Historical: Total Federal Adjusted Gross Income by Residency Status [All Returns: Tax Years 2005-2018]                                                                                              |
| 03.1          | Historical: Total Federal Adjusted Gross Income by Residency Status for Tax Years 2005-2018                                                                                                         |
| 04            | Historical: Total Federal Adjusted Gross Income by Filing Status [All Returns: Tax Years 2005-2018]                                                                                                 |
| 04.1          | Historical: Total Federal Adjusted Gross Income by Filing Status for Tax Years 2005-2018                                                                                                            |
| 05            | Historical: NC Taxable Income by Residency Status [All Returns: Tax Years 2005-2018]                                                                                                                |
| 05.1          | Historical: NC Taxable Income by Residency Status for Tax Years 2005-2018                                                                                                                           |
| 05A           | Historical: NC Taxable Income by Filing Status [All Returns: Tax Years 2005-2018]                                                                                                                   |
| 05A.1         | Historical: NC Taxable Income by Filing Status for Tax Years 2005-2018                                                                                                                              |
| 06            | Historical: NC Net Tax Liability by Residency Status [All Returns: 2005-2018]                                                                                                                       |
| 06.1          | Historical: NC Net Tax Liability by Residency Status for Tax Years 2005-2018                                                                                                                        |
| 06A           | Historical: NC Tax Liability by Filing Status [All Returns: Tax Years 2005-2018]                                                                                                                    |
| 06A.1         | Historical: NC Tax Liability by Filing Status for Tax Years 2005-2018                                                                                                                               |
| 07            | Historical: Effective Tax Rates Derived from FAGI and NCTI for Tax Years 2005-2018                                                                                                                  |
| 07A           | All Returns Filing Status, Residency Status: Tax Years 2005-2018                                                                                                                                    |
| 07B           | Resident Returns by Filing Status: Tax Years 2005-2018                                                                                                                                              |
| 07.1          | Historical: Effective Tax Rates [NCTI Basis] According to Residency Status                                                                                                                          |
| 07.2          | Historical: Effective Tax Rates [FAGI Basis] According to Residency Status                                                                                                                          |
| 07.3          | Historical: Effective Tax Rates for Single Filers                                                                                                                                                   |
| 07.4<br>07.5  | Historical: Effective Tax Rates for Married Filing Jointly Filers                                                                                                                                   |
| 07.6          | Historical: Effective Tax Rates for Head of Household Filers                                                                                                                                        |
| 07.0          | Historical: Effective Tax Rates for Surviving Spouse Filers Historical: Growth Patterns of NC Personal Income, FAGI, NC Taxable Income, and NC Net Tax Liability [All Returns: Tax Years 2005-2018] |
| 1.1           | Tax Year 2018 Returns and Net Tax Liability by FAGI Level [All Returns]                                                                                                                             |
| QA            | Tax Year 2018 Individual Income Tax: Income and Tax Liability by FAGI Quintiles [All Returns]                                                                                                       |
| QB            | Tax Year 2018 Individual Income Tax: Income and Tax Liability by FAGI Quintiles [Resident Returns]                                                                                                  |
| Q.1           | Tax Year 2018 Individual Income Tax [All Returns]: Shares of Income and Net Tax Liability by Income Quintile                                                                                        |
| Q.2           | Tax Year 2018 Individual Income Tax [All Returns]: Count of D-400 Returns by Residency Status by Income Quintile                                                                                    |
| Q.3           | Tax Year 2018 Individual Income Tax [All Returns]: Net Tax Liability by Residency Status by Income Quintile                                                                                         |
| Q.4           | Tax Year 2018 Individual Income Tax [All Returns]: Count of D-400 Returns by Filing Status by Income Quintile                                                                                       |
| Q.5           | Tax Year 2018 Individual Income Tax [All Returns]: Net Tax Liability by Filing Status by Income Quintile                                                                                            |
| Q.6           | Tax Year 2018 Individual Income Tax [Resident Returns]: Shares of Income and Net Tax Liability by Income Quintile                                                                                   |
|               |                                                                                                                                                                                                     |