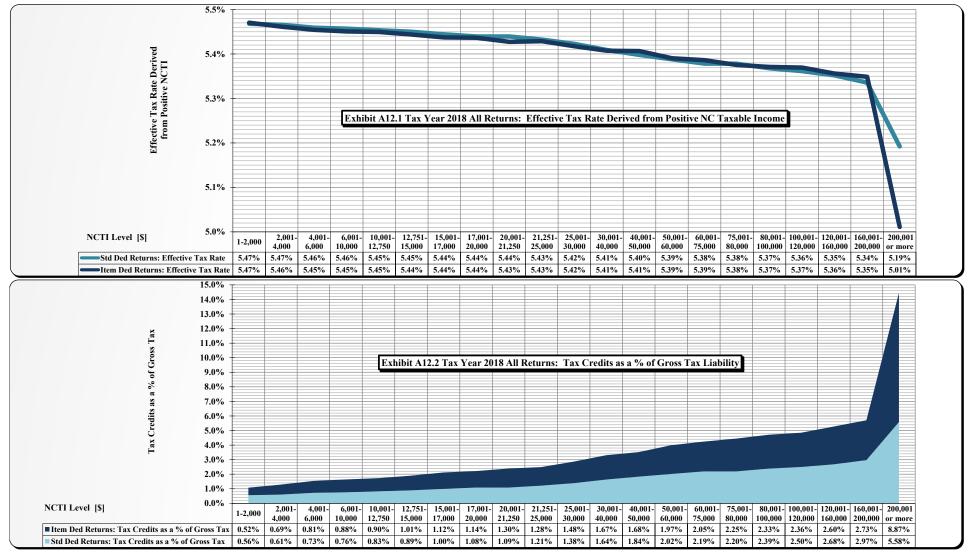

(Continued)

| Table/         | (Commett)                                                                                                                                                                                           |
|----------------|-----------------------------------------------------------------------------------------------------------------------------------------------------------------------------------------------------|
| Exhibit/       |                                                                                                                                                                                                     |
| Figure         | Title                                                                                                                                                                                               |
|                | _                                                                                                                                                                                                   |
| A              | Tax Year 2018 Individual Income Tax: Distribution of Number of Returns Filed and Net Tax Liability by Filing Status and by Residency Status by Income Level                                         |
| A.1            | Tax Year 2018: Number of Returns Filed by Filing Status                                                                                                                                             |
| A.2            | Tax Year 2018: Net Tax Liability by Filing Status                                                                                                                                                   |
| A.3            | Tax Year 2018: Number of Returns Filed by Residency Status                                                                                                                                          |
| A.4            | Tax Year 2018: Net Tax Liability by Residency Status                                                                                                                                                |
| A.1a           | Tax Year 2018: Number of Returns Filed by Filing Status-Detail                                                                                                                                      |
| A.1b           | Tax Year 2018: Number of Taxpayers [Filers] by Filing Status                                                                                                                                        |
| A.5            | Tax Year 2018 All Taxable Returns: Average Per Return Net Tax Liability by Residency Status by FAGI Level                                                                                           |
| A5.1           | Tax Year 2018 NC Resident Returns: Average Per Return Net Tax Liability for Standard Deduction and Itemized Deduction Returns Filed by FAGI Level                                                   |
| A5.2           | Tax Year 2018 NC Resident Taxable Returns: Average Per Return Net Tax Liability for Standard Deduction and Itemized Deduction Returns Filed by FAGI Level                                           |
| A5.3           | Tax Year 2018 All Returns: Consumer Use Tax Reported on D-400 Returns by Deduction Type by FAGI Level                                                                                               |
| A6             | Tax Year 2018 All Returns: Distribution of Net Tax Liability for Standard Deduction and Itemized Deduction Returns by FAGI Level                                                                    |
| A7             | Tax Year 2018 All Returns: Distribution of Number of Taxable and Nontaxable Returns Filed by FAGI Level                                                                                             |
| A8             | Tax Year 2018 All Returns: Distribution of Number of Standard Deduction and Itemized Deduction Returns Filed by FAGI Level                                                                          |
| A9.1           | Tax Year 2018 All Returns: Average Per Return Net Tax Liability for Standard Deduction and Itemized Deduction Returns Filed by FAGI Level                                                           |
| A9.2           | Tax Year 2018 All Taxable Returns: Average Per Return Net Tax Liability for Standard Deduction and Itemized Deduction Returns Filed by FAGI Level                                                   |
| A10<br>A11     | Tax Year 2018 All Returns: Effective Tax Rate Derived from Federal AGI                                                                                                                              |
| A11<br>A12.1   | Tax Year 2018 Resident Returns: Effective Tax Rate Derived from Federal AGI                                                                                                                         |
| A12.1<br>A12.2 | Tax Year 2018 All Returns: Effective Tax Rate Derived from Positive NC Taxable Income                                                                                                               |
| A12.2<br>A12.3 | Tax Year 2018 All Returns: Tax Credits as a % of Gross Tax Liability Tax Year 2018 All Returns by Residency Status: Effective Tax Rate Derived from Positive NC Taxable Income                      |
| A12.3<br>A12.4 | Tax Year 2018 All Returns by Residency Status: Enective rax Rate Derived from Fositive NC. Faxable income  Tax Year 2018 All Returns by Residency Status: Tax Credits as a % of Gross Tax Liability |
| A12.4          | Tax Year 2018 NC Resident Returns: Average Per Return Itemized Deduction Claimed by FAGI by Filing Status                                                                                           |
| A14            | Tax Year 2018 NC Resident Returns: Average Per Return Additions to FAGI Claimed by FAGI by Filing Status                                                                                            |
| A15            | Tax Year 2018 NC Resident Returns: Average Per Return Deductions to FAGI Claimed by FAGI by Filing Status                                                                                           |
| A16            | Tax Year 2018 All Returns: Average Per Return Additions to FAGI Claimed by FAGI by Filing Status                                                                                                    |
| A17            | Tax Year 2018 All Returns: Average Per Return Deductions to FAGI Claimed by FAGI by Filing Status                                                                                                   |
| A18            | Tax Year 2018 All Returns: Average Per Return Additions to FAGI Claimed by Addition Type by FAGI                                                                                                    |
| A19            | Tax Year 2018 All Returns: Average Per Return Deductions to FAGI Claimed for Select Deduction Types by FAGI                                                                                         |
| A20            | Tax Year 2018 All Returns: Average Per Return Bailey Settlement Benefit Claimed for Select Filing Statuses by FAGI                                                                                  |
| A21            | Tax Year 2018 All Returns: Average Per Return Itemized Deduction Claimed by FAGI by Residency Status                                                                                                |
| В              | Tax Year 2018 Individual Income Tax: Distribution of Number of Returns Filed and Net Tax Liability for Resident Returns by Filing Status by Income Level                                            |
| B.1            | Tax Year 2018: Distribution of Number of Returns Filed by Resident Taxpayers by Filing Status by FAGI Level                                                                                         |
| <b>B.2</b>     | Tax Year 2018: Distribution of Net Tax Liability for Resident Taxpayers by Filing Status by FAGI Level                                                                                              |
| 1              | Tax Year 2018 Individual Income Tax Calculation by Income Level [All Returns]                                                                                                                       |
| 1A             | Tax Year 2018 Individual Income Tax Calculation by Income Level by Deduction Type [All Returns: Standard Deduction]                                                                                 |
| 1B             | Tax Year 2018 Individual Income Tax Calculation by Income Level by Deduction Type [All Returns: Itemized Deductions]                                                                                |
| 2              | Tax Year 2018 Individual Income Tax Calculation by Income Level: Characteristics of Returns with \$0 Tax Liability [All Returns]                                                                    |
| 2A             | Tax Year 2018 Individual Income Tax Calculation by FAGI Income Level: Characteristics of Returns with \$0 Tax Liability By Deduction Type [Standard Deduction]                                      |
| 2B             | Tax Year 2018 Individual Income Tax Calculation by FAGI Income Level: Characteristics of Returns with \$0 Tax Liability By Deduction Type [Itemized Deductions]                                     |
| 2.1            | Tax Year 2018: Number of Returns with \$0 Tax Liability by Filing Status                                                                                                                            |
| 2.2            | Tax Year 2018: Gross Tax Liability (before tax credits) for \$0 Tax Liability Returns by Filing Status                                                                                              |
| 2.3            | Tax Year 2018: Number of Returns with \$0 Tax Liability by Residency Status                                                                                                                         |
| 2.4            | Tax Year 2018: Gross Tax Liability (before tax credits) for \$0 Tax Liability Returns by Residency Status                                                                                           |
| 3              | Tax Year 2018 Individual Income Tax Calculation by Income Level [Single]                                                                                                                            |
| 3A             | Tax Year 2018 Individual Income Tax Calculation by Income Level by Deduction Type [Single: Standard Deduction]                                                                                      |
| 3B             | Tax Year 2018 Individual Income Tax Calculation by Income Level by Deduction Type [Single: Itemized Deductions]                                                                                     |
|                |                                                                                                                                                                                                     |