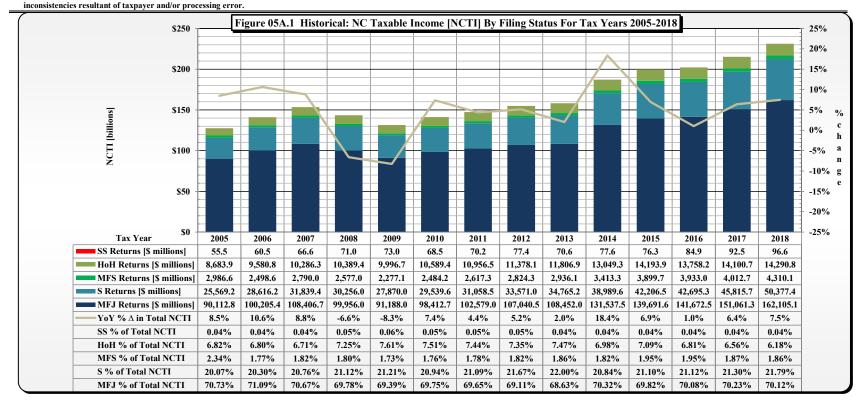

## HISTORICAL INDIVIDUAL INCOME TAX STATISTICS: TAX YEARS 2005-2018 TAX YEAR 2018 INDIVIDUAL INCOME TAX STATISTICS

**Characteristics of Filers** 

| Table/        |                                                                                                                                                                                                     |
|---------------|-----------------------------------------------------------------------------------------------------------------------------------------------------------------------------------------------------|
| Exhibit/      |                                                                                                                                                                                                     |
| <u>Figure</u> | <u>Title</u>                                                                                                                                                                                        |
| 00            | Historical: Number of D-400 Returns Filed and Number of Taxpayers [Filers] by Filing Status by Residency Status by Tax Year                                                                         |
| 01            | Historical: Number of D-400 Returns Filed by Residency Status [All Returns: Tax Years 2005-2018]                                                                                                    |
| 01.1          | Historical: Number of D-400 Returns Filed by Residency Status                                                                                                                                       |
| 01.2          | Historical: Number of D-400 Returns Filed by Tax Year [Taxable and Nontaxable] [All Returns: Tax Years 2005-2018]                                                                                   |
| 01.3          | Historical: D-400 Taxable and \$0 Tax Liability Return Percentages by Residency Status for Tax Years 2005-2018                                                                                      |
| 01.4          | Historical: D-400 Taxable and \$0 Tax Liability Return Percentages by Residency Status for Tax Years 2005-2018                                                                                      |
| 01A           | Historical: Number of D-400 Returns Filed by Filing Status [All Returns: Tax Years 2005-2018]                                                                                                       |
| 01A.1         | Historical: Number of D-400 Returns Filed by Filing Status for Tax Years 2005-2018                                                                                                                  |
| 02            | Historical: Number of D-400 Taxpayers [Filers] by Filing Status [All Returns: Tax Years 2005-2018]                                                                                                  |
| 02.1          | Historical: Number of D-400 Taxpayers [Filers] by Filing Status for Tax Years 2005-2018                                                                                                             |
| 02.2          | Historical: D-400 Taxpayers [Filers] Taxable and \$0 Tax Liability Return Percentages by Filing Status for Tax Years 2005-2018                                                                      |
| 02.3          | Historical: D-400 Taxpayers [Filers] Taxable and \$0 Tax Liability Return Percentages by Filing Status for Tax Years 2005-2018                                                                      |
| 03            | Historical: Total Federal Adjusted Gross Income by Residency Status [All Returns: Tax Years 2005-2018]                                                                                              |
| 03.1          | Historical: Total Federal Adjusted Gross Income by Residency Status for Tax Years 2005-2018                                                                                                         |
| 04            | Historical: Total Federal Adjusted Gross Income by Filing Status [All Returns: Tax Years 2005-2018]                                                                                                 |
| 04.1          | Historical: Total Federal Adjusted Gross Income by Filing Status for Tax Years 2005-2018                                                                                                            |
| 05            | Historical: NC Taxable Income by Residency Status [All Returns: Tax Years 2005-2018]                                                                                                                |
| 05.1          | Historical: NC Taxable Income by Residency Status for Tax Years 2005-2018                                                                                                                           |
| 05A           | Historical: NC Taxable Income by Filing Status [All Returns: Tax Years 2005-2018]                                                                                                                   |
| 05A.1         | Historical: NC Taxable Income by Filing Status for Tax Years 2005-2018                                                                                                                              |
| 06            | Historical: NC Net Tax Liability by Residency Status [All Returns: 2005-2018]                                                                                                                       |
| 06.1          | Historical: NC Net Tax Liability by Residency Status for Tax Years 2005-2018                                                                                                                        |
| 06A           | Historical: NC Tax Liability by Filing Status [All Returns: Tax Years 2005-2018]                                                                                                                    |
| 06A.1         | Historical: NC Tax Liability by Filing Status for Tax Years 2005-2018                                                                                                                               |
| 07            | Historical: Effective Tax Rates Derived from FAGI and NCTI for Tax Years 2005-2018                                                                                                                  |
| 07A           | All Returns Filing Status, Residency Status: Tax Years 2005-2018                                                                                                                                    |
| 07B           | Resident Returns by Filing Status: Tax Years 2005-2018                                                                                                                                              |
| 07.1          | Historical: Effective Tax Rates [NCTI Basis] According to Residency Status                                                                                                                          |
| 07.2          | Historical: Effective Tax Rates [FAGI Basis] According to Residency Status                                                                                                                          |
| 07.3          | Historical: Effective Tax Rates for Single Filers                                                                                                                                                   |
| 07.4<br>07.5  | Historical: Effective Tax Rates for Married Filing Jointly Filers                                                                                                                                   |
| 07.6          | Historical: Effective Tax Rates for Head of Household Filers                                                                                                                                        |
| 07.0          | Historical: Effective Tax Rates for Surviving Spouse Filers Historical: Growth Patterns of NC Personal Income, FAGI, NC Taxable Income, and NC Net Tax Liability [All Returns: Tax Years 2005-2018] |
| 1.1           | Tax Year 2018 Returns and Net Tax Liability by FAGI Level [All Returns]                                                                                                                             |
| QA            | Tax Year 2018 Individual Income Tax: Income and Tax Liability by FAGI Quintiles [All Returns]                                                                                                       |
| QB            | Tax Year 2018 Individual Income Tax: Income and Tax Liability by FAGI Quintiles [Resident Returns]                                                                                                  |
| Q.1           | Tax Year 2018 Individual Income Tax [All Returns]: Shares of Income and Net Tax Liability by Income Quintile                                                                                        |
| Q.2           | Tax Year 2018 Individual Income Tax [All Returns]: Count of D-400 Returns by Residency Status by Income Quintile                                                                                    |
| Q.3           | Tax Year 2018 Individual Income Tax [All Returns]: Net Tax Liability by Residency Status by Income Quintile                                                                                         |
| Q.4           | Tax Year 2018 Individual Income Tax [All Returns]: Count of D-400 Returns by Filing Status by Income Quintile                                                                                       |
| Q.5           | Tax Year 2018 Individual Income Tax [All Returns]: Net Tax Liability by Filing Status by Income Quintile                                                                                            |
| Q.6           | Tax Year 2018 Individual Income Tax [Resident Returns]: Shares of Income and Net Tax Liability by Income Quintile                                                                                   |
|               |                                                                                                                                                                                                     |