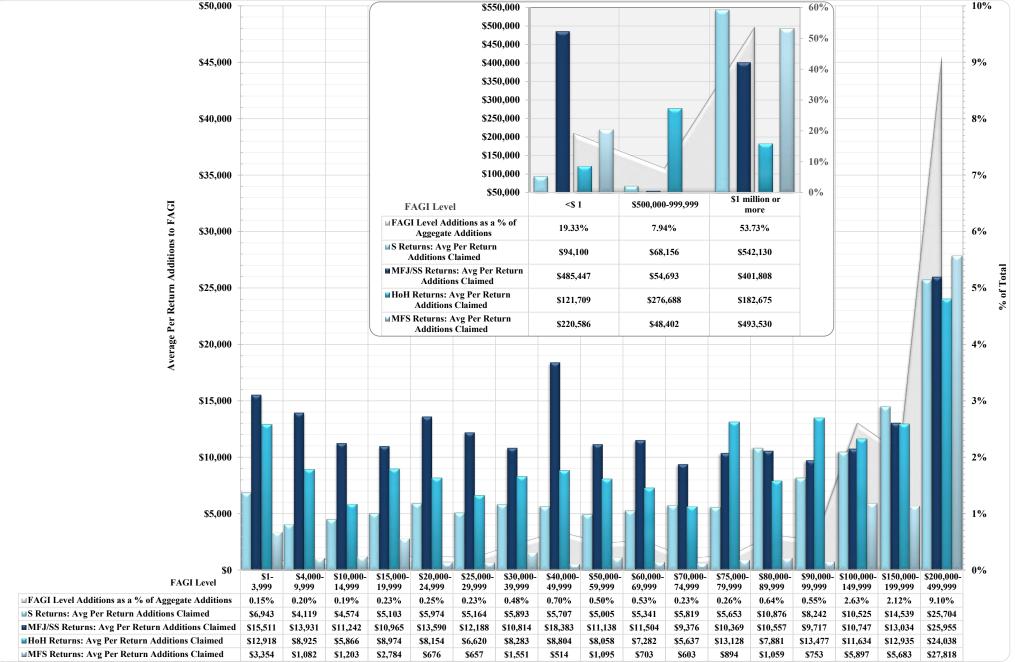

(Continued)

| Table/         | (Commett)                                                                                                                                                                                           |
|----------------|-----------------------------------------------------------------------------------------------------------------------------------------------------------------------------------------------------|
| Exhibit/       |                                                                                                                                                                                                     |
| Figure         | Title                                                                                                                                                                                               |
|                | _                                                                                                                                                                                                   |
| A              | Tax Year 2018 Individual Income Tax: Distribution of Number of Returns Filed and Net Tax Liability by Filing Status and by Residency Status by Income Level                                         |
| A.1            | Tax Year 2018: Number of Returns Filed by Filing Status                                                                                                                                             |
| A.2            | Tax Year 2018: Net Tax Liability by Filing Status                                                                                                                                                   |
| A.3            | Tax Year 2018: Number of Returns Filed by Residency Status                                                                                                                                          |
| A.4            | Tax Year 2018: Net Tax Liability by Residency Status                                                                                                                                                |
| A.1a           | Tax Year 2018: Number of Returns Filed by Filing Status-Detail                                                                                                                                      |
| A.1b           | Tax Year 2018: Number of Taxpayers [Filers] by Filing Status                                                                                                                                        |
| A.5            | Tax Year 2018 All Taxable Returns: Average Per Return Net Tax Liability by Residency Status by FAGI Level                                                                                           |
| A5.1           | Tax Year 2018 NC Resident Returns: Average Per Return Net Tax Liability for Standard Deduction and Itemized Deduction Returns Filed by FAGI Level                                                   |
| A5.2           | Tax Year 2018 NC Resident Taxable Returns: Average Per Return Net Tax Liability for Standard Deduction and Itemized Deduction Returns Filed by FAGI Level                                           |
| A5.3           | Tax Year 2018 All Returns: Consumer Use Tax Reported on D-400 Returns by Deduction Type by FAGI Level                                                                                               |
| A6             | Tax Year 2018 All Returns: Distribution of Net Tax Liability for Standard Deduction and Itemized Deduction Returns by FAGI Level                                                                    |
| A7             | Tax Year 2018 All Returns: Distribution of Number of Taxable and Nontaxable Returns Filed by FAGI Level                                                                                             |
| A8             | Tax Year 2018 All Returns: Distribution of Number of Standard Deduction and Itemized Deduction Returns Filed by FAGI Level                                                                          |
| A9.1           | Tax Year 2018 All Returns: Average Per Return Net Tax Liability for Standard Deduction and Itemized Deduction Returns Filed by FAGI Level                                                           |
| A9.2           | Tax Year 2018 All Taxable Returns: Average Per Return Net Tax Liability for Standard Deduction and Itemized Deduction Returns Filed by FAGI Level                                                   |
| A10<br>A11     | Tax Year 2018 All Returns: Effective Tax Rate Derived from Federal AGI                                                                                                                              |
| A11<br>A12.1   | Tax Year 2018 Resident Returns: Effective Tax Rate Derived from Federal AGI                                                                                                                         |
| A12.1<br>A12.2 | Tax Year 2018 All Returns: Effective Tax Rate Derived from Positive NC Taxable Income                                                                                                               |
| A12.2<br>A12.3 | Tax Year 2018 All Returns: Tax Credits as a % of Gross Tax Liability Tax Year 2018 All Returns by Residency Status: Effective Tax Rate Derived from Positive NC Taxable Income                      |
| A12.3<br>A12.4 | Tax Year 2018 All Returns by Residency Status: Enective rax Rate Derived from Fositive NC. Faxable income  Tax Year 2018 All Returns by Residency Status: Tax Credits as a % of Gross Tax Liability |
| A12.4          | Tax Year 2018 NC Resident Returns: Average Per Return Itemized Deduction Claimed by FAGI by Filing Status                                                                                           |
| A14            | Tax Year 2018 NC Resident Returns: Average Per Return Additions to FAGI Claimed by FAGI by Filing Status                                                                                            |
| A15            | Tax Year 2018 NC Resident Returns: Average Per Return Deductions to FAGI Claimed by FAGI by Filing Status                                                                                           |
| A16            | Tax Year 2018 All Returns: Average Per Return Additions to FAGI Claimed by FAGI by Filing Status                                                                                                    |
| A17            | Tax Year 2018 All Returns: Average Per Return Deductions to FAGI Claimed by FAGI by Filing Status                                                                                                   |
| A18            | Tax Year 2018 All Returns: Average Per Return Additions to FAGI Claimed by Addition Type by FAGI                                                                                                    |
| A19            | Tax Year 2018 All Returns: Average Per Return Deductions to FAGI Claimed for Select Deduction Types by FAGI                                                                                         |
| A20            | Tax Year 2018 All Returns: Average Per Return Bailey Settlement Benefit Claimed for Select Filing Statuses by FAGI                                                                                  |
| A21            | Tax Year 2018 All Returns: Average Per Return Itemized Deduction Claimed by FAGI by Residency Status                                                                                                |
| В              | Tax Year 2018 Individual Income Tax: Distribution of Number of Returns Filed and Net Tax Liability for Resident Returns by Filing Status by Income Level                                            |
| B.1            | Tax Year 2018: Distribution of Number of Returns Filed by Resident Taxpayers by Filing Status by FAGI Level                                                                                         |
| <b>B.2</b>     | Tax Year 2018: Distribution of Net Tax Liability for Resident Taxpayers by Filing Status by FAGI Level                                                                                              |
| 1              | Tax Year 2018 Individual Income Tax Calculation by Income Level [All Returns]                                                                                                                       |
| 1A             | Tax Year 2018 Individual Income Tax Calculation by Income Level by Deduction Type [All Returns: Standard Deduction]                                                                                 |
| 1B             | Tax Year 2018 Individual Income Tax Calculation by Income Level by Deduction Type [All Returns: Itemized Deductions]                                                                                |
| 2              | Tax Year 2018 Individual Income Tax Calculation by Income Level: Characteristics of Returns with \$0 Tax Liability [All Returns]                                                                    |
| 2A             | Tax Year 2018 Individual Income Tax Calculation by FAGI Income Level: Characteristics of Returns with \$0 Tax Liability By Deduction Type [Standard Deduction]                                      |
| 2B             | Tax Year 2018 Individual Income Tax Calculation by FAGI Income Level: Characteristics of Returns with \$0 Tax Liability By Deduction Type [Itemized Deductions]                                     |
| 2.1            | Tax Year 2018: Number of Returns with \$0 Tax Liability by Filing Status                                                                                                                            |
| 2.2            | Tax Year 2018: Gross Tax Liability (before tax credits) for \$0 Tax Liability Returns by Filing Status                                                                                              |
| 2.3            | Tax Year 2018: Number of Returns with \$0 Tax Liability by Residency Status                                                                                                                         |
| 2.4            | Tax Year 2018: Gross Tax Liability (before tax credits) for \$0 Tax Liability Returns by Residency Status                                                                                           |
| 3              | Tax Year 2018 Individual Income Tax Calculation by Income Level [Single]                                                                                                                            |
| 3A             | Tax Year 2018 Individual Income Tax Calculation by Income Level by Deduction Type [Single: Standard Deduction]                                                                                      |
| 3B             | Tax Year 2018 Individual Income Tax Calculation by Income Level by Deduction Type [Single: Itemized Deductions]                                                                                     |
|                |                                                                                                                                                                                                     |