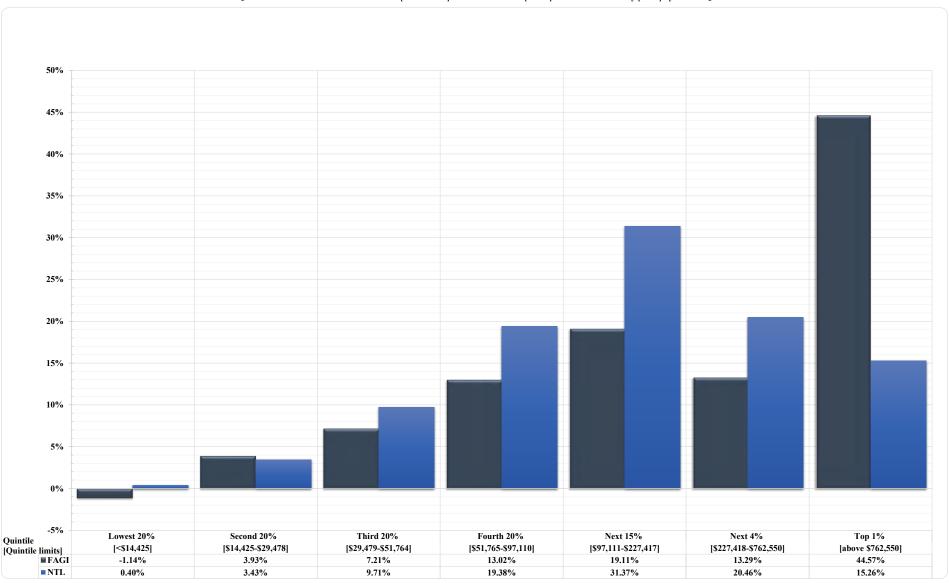

## HISTORICAL INDIVIDUAL INCOME TAX STATISTICS: TAX YEARS 2005-2018 TAX YEAR 2018 INDIVIDUAL INCOME TAX STATISTICS

**Characteristics of Filers** 

| Table/        |                                                                                                                                                                                                     |
|---------------|-----------------------------------------------------------------------------------------------------------------------------------------------------------------------------------------------------|
| Exhibit/      |                                                                                                                                                                                                     |
| <u>Figure</u> | <u>Title</u>                                                                                                                                                                                        |
| 00            | Historical: Number of D-400 Returns Filed and Number of Taxpayers [Filers] by Filing Status by Residency Status by Tax Year                                                                         |
| 01            | Historical: Number of D-400 Returns Filed by Residency Status [All Returns: Tax Years 2005-2018]                                                                                                    |
| 01.1          | Historical: Number of D-400 Returns Filed by Residency Status                                                                                                                                       |
| 01.2          | Historical: Number of D-400 Returns Filed by Tax Year [Taxable and Nontaxable] [All Returns: Tax Years 2005-2018]                                                                                   |
| 01.3          | Historical: D-400 Taxable and \$0 Tax Liability Return Percentages by Residency Status for Tax Years 2005-2018                                                                                      |
| 01.4          | Historical: D-400 Taxable and \$0 Tax Liability Return Percentages by Residency Status for Tax Years 2005-2018                                                                                      |
| 01A           | Historical: Number of D-400 Returns Filed by Filing Status [All Returns: Tax Years 2005-2018]                                                                                                       |
| 01A.1         | Historical: Number of D-400 Returns Filed by Filing Status for Tax Years 2005-2018                                                                                                                  |
| 02            | Historical: Number of D-400 Taxpayers [Filers] by Filing Status [All Returns: Tax Years 2005-2018]                                                                                                  |
| 02.1          | Historical: Number of D-400 Taxpayers [Filers] by Filing Status for Tax Years 2005-2018                                                                                                             |
| 02.2          | Historical: D-400 Taxpayers [Filers] Taxable and \$0 Tax Liability Return Percentages by Filing Status for Tax Years 2005-2018                                                                      |
| 02.3          | Historical: D-400 Taxpayers [Filers] Taxable and \$0 Tax Liability Return Percentages by Filing Status for Tax Years 2005-2018                                                                      |
| 03            | Historical: Total Federal Adjusted Gross Income by Residency Status [All Returns: Tax Years 2005-2018]                                                                                              |
| 03.1          | Historical: Total Federal Adjusted Gross Income by Residency Status for Tax Years 2005-2018                                                                                                         |
| 04            | Historical: Total Federal Adjusted Gross Income by Filing Status [All Returns: Tax Years 2005-2018]                                                                                                 |
| 04.1          | Historical: Total Federal Adjusted Gross Income by Filing Status for Tax Years 2005-2018                                                                                                            |
| 05            | Historical: NC Taxable Income by Residency Status [All Returns: Tax Years 2005-2018]                                                                                                                |
| 05.1          | Historical: NC Taxable Income by Residency Status for Tax Years 2005-2018                                                                                                                           |
| 05A           | Historical: NC Taxable Income by Filing Status [All Returns: Tax Years 2005-2018]                                                                                                                   |
| 05A.1         | Historical: NC Taxable Income by Filing Status for Tax Years 2005-2018                                                                                                                              |
| 06            | Historical: NC Net Tax Liability by Residency Status [All Returns: 2005-2018]                                                                                                                       |
| 06.1          | Historical: NC Net Tax Liability by Residency Status for Tax Years 2005-2018                                                                                                                        |
| 06A           | Historical: NC Tax Liability by Filing Status [All Returns: Tax Years 2005-2018]                                                                                                                    |
| 06A.1         | Historical: NC Tax Liability by Filing Status for Tax Years 2005-2018                                                                                                                               |
| 07            | Historical: Effective Tax Rates Derived from FAGI and NCTI for Tax Years 2005-2018                                                                                                                  |
| 07A           | All Returns Filing Status, Residency Status: Tax Years 2005-2018                                                                                                                                    |
| 07B           | Resident Returns by Filing Status: Tax Years 2005-2018                                                                                                                                              |
| 07.1          | Historical: Effective Tax Rates [NCTI Basis] According to Residency Status                                                                                                                          |
| 07.2          | Historical: Effective Tax Rates [FAGI Basis] According to Residency Status                                                                                                                          |
| 07.3          | Historical: Effective Tax Rates for Single Filers                                                                                                                                                   |
| 07.4<br>07.5  | Historical: Effective Tax Rates for Married Filing Jointly Filers                                                                                                                                   |
| 07.6          | Historical: Effective Tax Rates for Head of Household Filers                                                                                                                                        |
| 07.0          | Historical: Effective Tax Rates for Surviving Spouse Filers Historical: Growth Patterns of NC Personal Income, FAGI, NC Taxable Income, and NC Net Tax Liability [All Returns: Tax Years 2005-2018] |
| 1.1           | Tax Year 2018 Returns and Net Tax Liability by FAGI Level [All Returns]                                                                                                                             |
| QA            | Tax Year 2018 Individual Income Tax: Income and Tax Liability by FAGI Quintiles [All Returns]                                                                                                       |
| QB            | Tax Year 2018 Individual Income Tax: Income and Tax Liability by FAGI Quintiles [Resident Returns]                                                                                                  |
| Q.1           | Tax Year 2018 Individual Income Tax [All Returns]: Shares of Income and Net Tax Liability by Income Quintile                                                                                        |
| Q.2           | Tax Year 2018 Individual Income Tax [All Returns]: Count of D-400 Returns by Residency Status by Income Quintile                                                                                    |
| Q.3           | Tax Year 2018 Individual Income Tax [All Returns]: Net Tax Liability by Residency Status by Income Quintile                                                                                         |
| Q.4           | Tax Year 2018 Individual Income Tax [All Returns]: Count of D-400 Returns by Filing Status by Income Quintile                                                                                       |
| Q.5           | Tax Year 2018 Individual Income Tax [All Returns]: Net Tax Liability by Filing Status by Income Quintile                                                                                            |
| Q.6           | Tax Year 2018 Individual Income Tax [Resident Returns]: Shares of Income and Net Tax Liability by Income Quintile                                                                                   |
|               |                                                                                                                                                                                                     |