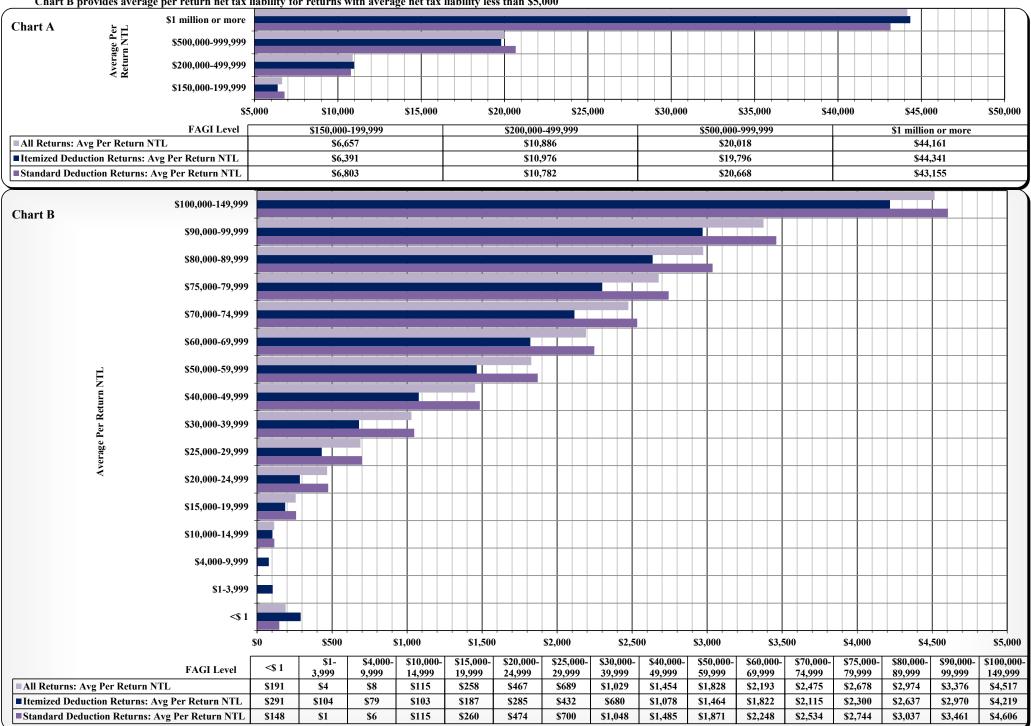

(Continued)

| Table/         | (Commett)                                                                                                                                                                                           |
|----------------|-----------------------------------------------------------------------------------------------------------------------------------------------------------------------------------------------------|
| Exhibit/       |                                                                                                                                                                                                     |
| Figure         | Title                                                                                                                                                                                               |
|                | _                                                                                                                                                                                                   |
| A              | Tax Year 2018 Individual Income Tax: Distribution of Number of Returns Filed and Net Tax Liability by Filing Status and by Residency Status by Income Level                                         |
| A.1            | Tax Year 2018: Number of Returns Filed by Filing Status                                                                                                                                             |
| A.2            | Tax Year 2018: Net Tax Liability by Filing Status                                                                                                                                                   |
| A.3            | Tax Year 2018: Number of Returns Filed by Residency Status                                                                                                                                          |
| A.4            | Tax Year 2018: Net Tax Liability by Residency Status                                                                                                                                                |
| A.1a           | Tax Year 2018: Number of Returns Filed by Filing Status-Detail                                                                                                                                      |
| A.1b           | Tax Year 2018: Number of Taxpayers [Filers] by Filing Status                                                                                                                                        |
| A.5            | Tax Year 2018 All Taxable Returns: Average Per Return Net Tax Liability by Residency Status by FAGI Level                                                                                           |
| A5.1           | Tax Year 2018 NC Resident Returns: Average Per Return Net Tax Liability for Standard Deduction and Itemized Deduction Returns Filed by FAGI Level                                                   |
| A5.2           | Tax Year 2018 NC Resident Taxable Returns: Average Per Return Net Tax Liability for Standard Deduction and Itemized Deduction Returns Filed by FAGI Level                                           |
| A5.3           | Tax Year 2018 All Returns: Consumer Use Tax Reported on D-400 Returns by Deduction Type by FAGI Level                                                                                               |
| A6             | Tax Year 2018 All Returns: Distribution of Net Tax Liability for Standard Deduction and Itemized Deduction Returns by FAGI Level                                                                    |
| A7             | Tax Year 2018 All Returns: Distribution of Number of Taxable and Nontaxable Returns Filed by FAGI Level                                                                                             |
| A8             | Tax Year 2018 All Returns: Distribution of Number of Standard Deduction and Itemized Deduction Returns Filed by FAGI Level                                                                          |
| A9.1           | Tax Year 2018 All Returns: Average Per Return Net Tax Liability for Standard Deduction and Itemized Deduction Returns Filed by FAGI Level                                                           |
| A9.2           | Tax Year 2018 All Taxable Returns: Average Per Return Net Tax Liability for Standard Deduction and Itemized Deduction Returns Filed by FAGI Level                                                   |
| A10<br>A11     | Tax Year 2018 All Returns: Effective Tax Rate Derived from Federal AGI                                                                                                                              |
| A11<br>A12.1   | Tax Year 2018 Resident Returns: Effective Tax Rate Derived from Federal AGI                                                                                                                         |
| A12.1<br>A12.2 | Tax Year 2018 All Returns: Effective Tax Rate Derived from Positive NC Taxable Income                                                                                                               |
| A12.2<br>A12.3 | Tax Year 2018 All Returns: Tax Credits as a % of Gross Tax Liability Tax Year 2018 All Returns by Residency Status: Effective Tax Rate Derived from Positive NC Taxable Income                      |
| A12.3<br>A12.4 | Tax Year 2018 All Returns by Residency Status: Enective rax Rate Derived from Fositive NC. Faxable income  Tax Year 2018 All Returns by Residency Status: Tax Credits as a % of Gross Tax Liability |
| A12.4          | Tax Year 2018 NC Resident Returns: Average Per Return Itemized Deduction Claimed by FAGI by Filing Status                                                                                           |
| A14            | Tax Year 2018 NC Resident Returns: Average Per Return Additions to FAGI Claimed by FAGI by Filing Status                                                                                            |
| A15            | Tax Year 2018 NC Resident Returns: Average Per Return Deductions to FAGI Claimed by FAGI by Filing Status                                                                                           |
| A16            | Tax Year 2018 All Returns: Average Per Return Additions to FAGI Claimed by FAGI by Filing Status                                                                                                    |
| A17            | Tax Year 2018 All Returns: Average Per Return Deductions to FAGI Claimed by FAGI by Filing Status                                                                                                   |
| A18            | Tax Year 2018 All Returns: Average Per Return Additions to FAGI Claimed by Addition Type by FAGI                                                                                                    |
| A19            | Tax Year 2018 All Returns: Average Per Return Deductions to FAGI Claimed for Select Deduction Types by FAGI                                                                                         |
| A20            | Tax Year 2018 All Returns: Average Per Return Bailey Settlement Benefit Claimed for Select Filing Statuses by FAGI                                                                                  |
| A21            | Tax Year 2018 All Returns: Average Per Return Itemized Deduction Claimed by FAGI by Residency Status                                                                                                |
| В              | Tax Year 2018 Individual Income Tax: Distribution of Number of Returns Filed and Net Tax Liability for Resident Returns by Filing Status by Income Level                                            |
| B.1            | Tax Year 2018: Distribution of Number of Returns Filed by Resident Taxpayers by Filing Status by FAGI Level                                                                                         |
| <b>B.2</b>     | Tax Year 2018: Distribution of Net Tax Liability for Resident Taxpayers by Filing Status by FAGI Level                                                                                              |
| 1              | Tax Year 2018 Individual Income Tax Calculation by Income Level [All Returns]                                                                                                                       |
| 1A             | Tax Year 2018 Individual Income Tax Calculation by Income Level by Deduction Type [All Returns: Standard Deduction]                                                                                 |
| 1B             | Tax Year 2018 Individual Income Tax Calculation by Income Level by Deduction Type [All Returns: Itemized Deductions]                                                                                |
| 2              | Tax Year 2018 Individual Income Tax Calculation by Income Level: Characteristics of Returns with \$0 Tax Liability [All Returns]                                                                    |
| 2A             | Tax Year 2018 Individual Income Tax Calculation by FAGI Income Level: Characteristics of Returns with \$0 Tax Liability By Deduction Type [Standard Deduction]                                      |
| 2B             | Tax Year 2018 Individual Income Tax Calculation by FAGI Income Level: Characteristics of Returns with \$0 Tax Liability By Deduction Type [Itemized Deductions]                                     |
| 2.1            | Tax Year 2018: Number of Returns with \$0 Tax Liability by Filing Status                                                                                                                            |
| 2.2            | Tax Year 2018: Gross Tax Liability (before tax credits) for \$0 Tax Liability Returns by Filing Status                                                                                              |
| 2.3            | Tax Year 2018: Number of Returns with \$0 Tax Liability by Residency Status                                                                                                                         |
| 2.4            | Tax Year 2018: Gross Tax Liability (before tax credits) for \$0 Tax Liability Returns by Residency Status                                                                                           |
| 3              | Tax Year 2018 Individual Income Tax Calculation by Income Level [Single]                                                                                                                            |
| 3A             | Tax Year 2018 Individual Income Tax Calculation by Income Level by Deduction Type [Single: Standard Deduction]                                                                                      |
| 3B             | Tax Year 2018 Individual Income Tax Calculation by Income Level by Deduction Type [Single: Itemized Deductions]                                                                                     |
|                |                                                                                                                                                                                                     |