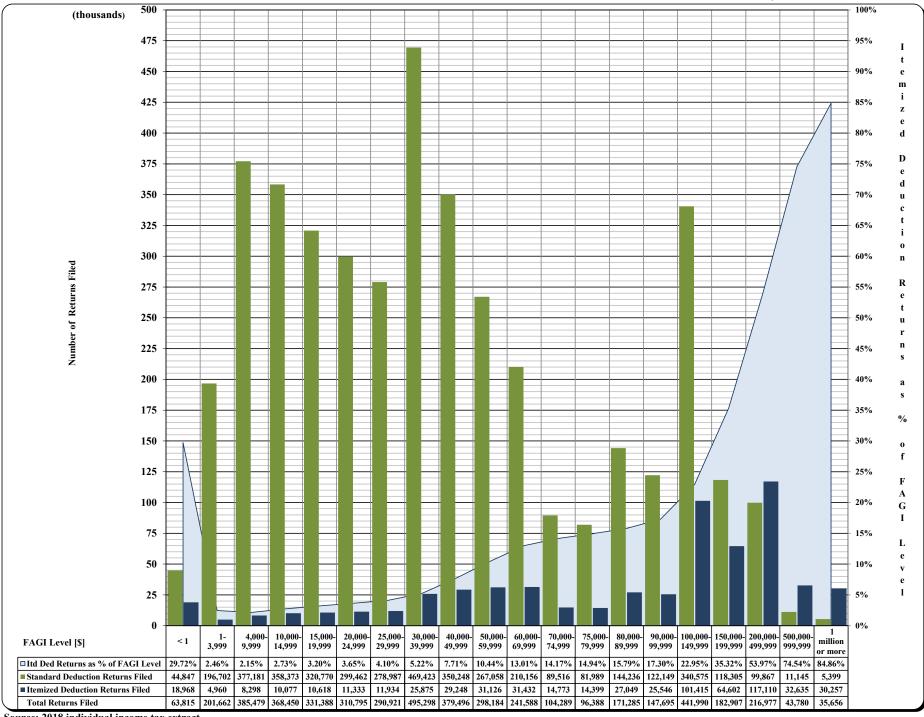

(Continued)

| Table/         | (Commett)                                                                                                                                                                                           |
|----------------|-----------------------------------------------------------------------------------------------------------------------------------------------------------------------------------------------------|
| Exhibit/       |                                                                                                                                                                                                     |
| Figure         | Title                                                                                                                                                                                               |
|                | _                                                                                                                                                                                                   |
| A              | Tax Year 2018 Individual Income Tax: Distribution of Number of Returns Filed and Net Tax Liability by Filing Status and by Residency Status by Income Level                                         |
| A.1            | Tax Year 2018: Number of Returns Filed by Filing Status                                                                                                                                             |
| A.2            | Tax Year 2018: Net Tax Liability by Filing Status                                                                                                                                                   |
| A.3            | Tax Year 2018: Number of Returns Filed by Residency Status                                                                                                                                          |
| A.4            | Tax Year 2018: Net Tax Liability by Residency Status                                                                                                                                                |
| A.1a           | Tax Year 2018: Number of Returns Filed by Filing Status-Detail                                                                                                                                      |
| A.1b           | Tax Year 2018: Number of Taxpayers [Filers] by Filing Status                                                                                                                                        |
| A.5            | Tax Year 2018 All Taxable Returns: Average Per Return Net Tax Liability by Residency Status by FAGI Level                                                                                           |
| A5.1           | Tax Year 2018 NC Resident Returns: Average Per Return Net Tax Liability for Standard Deduction and Itemized Deduction Returns Filed by FAGI Level                                                   |
| A5.2           | Tax Year 2018 NC Resident Taxable Returns: Average Per Return Net Tax Liability for Standard Deduction and Itemized Deduction Returns Filed by FAGI Level                                           |
| A5.3           | Tax Year 2018 All Returns: Consumer Use Tax Reported on D-400 Returns by Deduction Type by FAGI Level                                                                                               |
| A6             | Tax Year 2018 All Returns: Distribution of Net Tax Liability for Standard Deduction and Itemized Deduction Returns by FAGI Level                                                                    |
| A7             | Tax Year 2018 All Returns: Distribution of Number of Taxable and Nontaxable Returns Filed by FAGI Level                                                                                             |
| A8             | Tax Year 2018 All Returns: Distribution of Number of Standard Deduction and Itemized Deduction Returns Filed by FAGI Level                                                                          |
| A9.1           | Tax Year 2018 All Returns: Average Per Return Net Tax Liability for Standard Deduction and Itemized Deduction Returns Filed by FAGI Level                                                           |
| A9.2           | Tax Year 2018 All Taxable Returns: Average Per Return Net Tax Liability for Standard Deduction and Itemized Deduction Returns Filed by FAGI Level                                                   |
| A10<br>A11     | Tax Year 2018 All Returns: Effective Tax Rate Derived from Federal AGI                                                                                                                              |
| A11<br>A12.1   | Tax Year 2018 Resident Returns: Effective Tax Rate Derived from Federal AGI                                                                                                                         |
| A12.1<br>A12.2 | Tax Year 2018 All Returns: Effective Tax Rate Derived from Positive NC Taxable Income                                                                                                               |
| A12.2<br>A12.3 | Tax Year 2018 All Returns: Tax Credits as a % of Gross Tax Liability Tax Year 2018 All Returns by Residency Status: Effective Tax Rate Derived from Positive NC Taxable Income                      |
| A12.3<br>A12.4 | Tax Year 2018 All Returns by Residency Status: Enective rax Rate Derived from Fositive NC. Faxable income  Tax Year 2018 All Returns by Residency Status: Tax Credits as a % of Gross Tax Liability |
| A12.4          | Tax Year 2018 NC Resident Returns: Average Per Return Itemized Deduction Claimed by FAGI by Filing Status                                                                                           |
| A14            | Tax Year 2018 NC Resident Returns: Average Per Return Additions to FAGI Claimed by FAGI by Filing Status                                                                                            |
| A15            | Tax Year 2018 NC Resident Returns: Average Per Return Deductions to FAGI Claimed by FAGI by Filing Status                                                                                           |
| A16            | Tax Year 2018 All Returns: Average Per Return Additions to FAGI Claimed by FAGI by Filing Status                                                                                                    |
| A17            | Tax Year 2018 All Returns: Average Per Return Deductions to FAGI Claimed by FAGI by Filing Status                                                                                                   |
| A18            | Tax Year 2018 All Returns: Average Per Return Additions to FAGI Claimed by Addition Type by FAGI                                                                                                    |
| A19            | Tax Year 2018 All Returns: Average Per Return Deductions to FAGI Claimed for Select Deduction Types by FAGI                                                                                         |
| A20            | Tax Year 2018 All Returns: Average Per Return Bailey Settlement Benefit Claimed for Select Filing Statuses by FAGI                                                                                  |
| A21            | Tax Year 2018 All Returns: Average Per Return Itemized Deduction Claimed by FAGI by Residency Status                                                                                                |
| В              | Tax Year 2018 Individual Income Tax: Distribution of Number of Returns Filed and Net Tax Liability for Resident Returns by Filing Status by Income Level                                            |
| B.1            | Tax Year 2018: Distribution of Number of Returns Filed by Resident Taxpayers by Filing Status by FAGI Level                                                                                         |
| <b>B.2</b>     | Tax Year 2018: Distribution of Net Tax Liability for Resident Taxpayers by Filing Status by FAGI Level                                                                                              |
| 1              | Tax Year 2018 Individual Income Tax Calculation by Income Level [All Returns]                                                                                                                       |
| 1A             | Tax Year 2018 Individual Income Tax Calculation by Income Level by Deduction Type [All Returns: Standard Deduction]                                                                                 |
| 1B             | Tax Year 2018 Individual Income Tax Calculation by Income Level by Deduction Type [All Returns: Itemized Deductions]                                                                                |
| 2              | Tax Year 2018 Individual Income Tax Calculation by Income Level: Characteristics of Returns with \$0 Tax Liability [All Returns]                                                                    |
| 2A             | Tax Year 2018 Individual Income Tax Calculation by FAGI Income Level: Characteristics of Returns with \$0 Tax Liability By Deduction Type [Standard Deduction]                                      |
| 2B             | Tax Year 2018 Individual Income Tax Calculation by FAGI Income Level: Characteristics of Returns with \$0 Tax Liability By Deduction Type [Itemized Deductions]                                     |
| 2.1            | Tax Year 2018: Number of Returns with \$0 Tax Liability by Filing Status                                                                                                                            |
| 2.2            | Tax Year 2018: Gross Tax Liability (before tax credits) for \$0 Tax Liability Returns by Filing Status                                                                                              |
| 2.3            | Tax Year 2018: Number of Returns with \$0 Tax Liability by Residency Status                                                                                                                         |
| 2.4            | Tax Year 2018: Gross Tax Liability (before tax credits) for \$0 Tax Liability Returns by Residency Status                                                                                           |
| 3              | Tax Year 2018 Individual Income Tax Calculation by Income Level [Single]                                                                                                                            |
| 3A             | Tax Year 2018 Individual Income Tax Calculation by Income Level by Deduction Type [Single: Standard Deduction]                                                                                      |
| 3B             | Tax Year 2018 Individual Income Tax Calculation by Income Level by Deduction Type [Single: Itemized Deductions]                                                                                     |
|                |                                                                                                                                                                                                     |