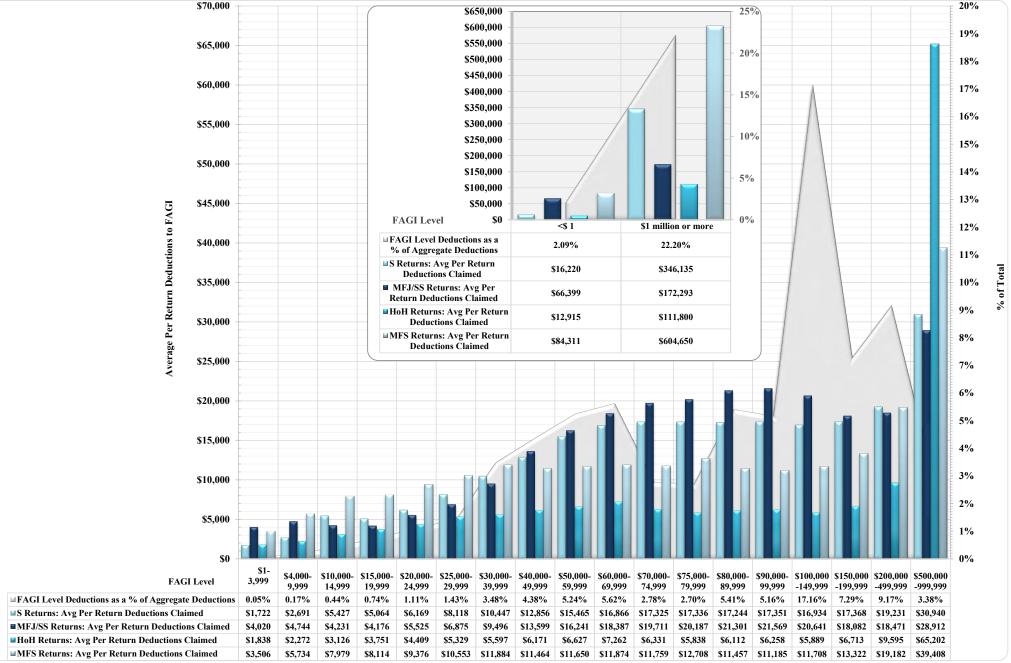

(Continued)

| Table/         | (Commett)                                                                                                                                                                                           |
|----------------|-----------------------------------------------------------------------------------------------------------------------------------------------------------------------------------------------------|
| Exhibit/       |                                                                                                                                                                                                     |
| Figure         | Title                                                                                                                                                                                               |
|                | _                                                                                                                                                                                                   |
| A              | Tax Year 2018 Individual Income Tax: Distribution of Number of Returns Filed and Net Tax Liability by Filing Status and by Residency Status by Income Level                                         |
| A.1            | Tax Year 2018: Number of Returns Filed by Filing Status                                                                                                                                             |
| A.2            | Tax Year 2018: Net Tax Liability by Filing Status                                                                                                                                                   |
| A.3            | Tax Year 2018: Number of Returns Filed by Residency Status                                                                                                                                          |
| A.4            | Tax Year 2018: Net Tax Liability by Residency Status                                                                                                                                                |
| A.1a           | Tax Year 2018: Number of Returns Filed by Filing Status-Detail                                                                                                                                      |
| A.1b           | Tax Year 2018: Number of Taxpayers [Filers] by Filing Status                                                                                                                                        |
| A.5            | Tax Year 2018 All Taxable Returns: Average Per Return Net Tax Liability by Residency Status by FAGI Level                                                                                           |
| A5.1           | Tax Year 2018 NC Resident Returns: Average Per Return Net Tax Liability for Standard Deduction and Itemized Deduction Returns Filed by FAGI Level                                                   |
| A5.2           | Tax Year 2018 NC Resident Taxable Returns: Average Per Return Net Tax Liability for Standard Deduction and Itemized Deduction Returns Filed by FAGI Level                                           |
| A5.3           | Tax Year 2018 All Returns: Consumer Use Tax Reported on D-400 Returns by Deduction Type by FAGI Level                                                                                               |
| A6             | Tax Year 2018 All Returns: Distribution of Net Tax Liability for Standard Deduction and Itemized Deduction Returns by FAGI Level                                                                    |
| A7             | Tax Year 2018 All Returns: Distribution of Number of Taxable and Nontaxable Returns Filed by FAGI Level                                                                                             |
| A8             | Tax Year 2018 All Returns: Distribution of Number of Standard Deduction and Itemized Deduction Returns Filed by FAGI Level                                                                          |
| A9.1           | Tax Year 2018 All Returns: Average Per Return Net Tax Liability for Standard Deduction and Itemized Deduction Returns Filed by FAGI Level                                                           |
| A9.2           | Tax Year 2018 All Taxable Returns: Average Per Return Net Tax Liability for Standard Deduction and Itemized Deduction Returns Filed by FAGI Level                                                   |
| A10<br>A11     | Tax Year 2018 All Returns: Effective Tax Rate Derived from Federal AGI                                                                                                                              |
| A11<br>A12.1   | Tax Year 2018 Resident Returns: Effective Tax Rate Derived from Federal AGI                                                                                                                         |
| A12.1<br>A12.2 | Tax Year 2018 All Returns: Effective Tax Rate Derived from Positive NC Taxable Income                                                                                                               |
| A12.2<br>A12.3 | Tax Year 2018 All Returns: Tax Credits as a % of Gross Tax Liability Tax Year 2018 All Returns by Residency Status: Effective Tax Rate Derived from Positive NC Taxable Income                      |
| A12.3<br>A12.4 | Tax Year 2018 All Returns by Residency Status: Enective rax Rate Derived from Fositive NC. Faxable income  Tax Year 2018 All Returns by Residency Status: Tax Credits as a % of Gross Tax Liability |
| A12.4          | Tax Year 2018 NC Resident Returns: Average Per Return Itemized Deduction Claimed by FAGI by Filing Status                                                                                           |
| A14            | Tax Year 2018 NC Resident Returns: Average Per Return Additions to FAGI Claimed by FAGI by Filing Status                                                                                            |
| A15            | Tax Year 2018 NC Resident Returns: Average Per Return Deductions to FAGI Claimed by FAGI by Filing Status                                                                                           |
| A16            | Tax Year 2018 All Returns: Average Per Return Additions to FAGI Claimed by FAGI by Filing Status                                                                                                    |
| A17            | Tax Year 2018 All Returns: Average Per Return Deductions to FAGI Claimed by FAGI by Filing Status                                                                                                   |
| A18            | Tax Year 2018 All Returns: Average Per Return Additions to FAGI Claimed by Addition Type by FAGI                                                                                                    |
| A19            | Tax Year 2018 All Returns: Average Per Return Deductions to FAGI Claimed for Select Deduction Types by FAGI                                                                                         |
| A20            | Tax Year 2018 All Returns: Average Per Return Bailey Settlement Benefit Claimed for Select Filing Statuses by FAGI                                                                                  |
| A21            | Tax Year 2018 All Returns: Average Per Return Itemized Deduction Claimed by FAGI by Residency Status                                                                                                |
| В              | Tax Year 2018 Individual Income Tax: Distribution of Number of Returns Filed and Net Tax Liability for Resident Returns by Filing Status by Income Level                                            |
| B.1            | Tax Year 2018: Distribution of Number of Returns Filed by Resident Taxpayers by Filing Status by FAGI Level                                                                                         |
| <b>B.2</b>     | Tax Year 2018: Distribution of Net Tax Liability for Resident Taxpayers by Filing Status by FAGI Level                                                                                              |
| 1              | Tax Year 2018 Individual Income Tax Calculation by Income Level [All Returns]                                                                                                                       |
| 1A             | Tax Year 2018 Individual Income Tax Calculation by Income Level by Deduction Type [All Returns: Standard Deduction]                                                                                 |
| 1B             | Tax Year 2018 Individual Income Tax Calculation by Income Level by Deduction Type [All Returns: Itemized Deductions]                                                                                |
| 2              | Tax Year 2018 Individual Income Tax Calculation by Income Level: Characteristics of Returns with \$0 Tax Liability [All Returns]                                                                    |
| 2A             | Tax Year 2018 Individual Income Tax Calculation by FAGI Income Level: Characteristics of Returns with \$0 Tax Liability By Deduction Type [Standard Deduction]                                      |
| 2B             | Tax Year 2018 Individual Income Tax Calculation by FAGI Income Level: Characteristics of Returns with \$0 Tax Liability By Deduction Type [Itemized Deductions]                                     |
| 2.1            | Tax Year 2018: Number of Returns with \$0 Tax Liability by Filing Status                                                                                                                            |
| 2.2            | Tax Year 2018: Gross Tax Liability (before tax credits) for \$0 Tax Liability Returns by Filing Status                                                                                              |
| 2.3            | Tax Year 2018: Number of Returns with \$0 Tax Liability by Residency Status                                                                                                                         |
| 2.4            | Tax Year 2018: Gross Tax Liability (before tax credits) for \$0 Tax Liability Returns by Residency Status                                                                                           |
| 3              | Tax Year 2018 Individual Income Tax Calculation by Income Level [Single]                                                                                                                            |
| 3A             | Tax Year 2018 Individual Income Tax Calculation by Income Level by Deduction Type [Single: Standard Deduction]                                                                                      |
| 3B             | Tax Year 2018 Individual Income Tax Calculation by Income Level by Deduction Type [Single: Itemized Deductions]                                                                                     |
|                |                                                                                                                                                                                                     |