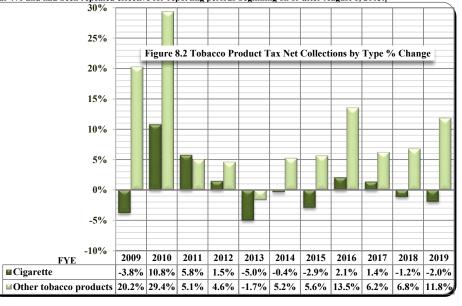

### TABLE of CONTENTS TABLES and FIGURES

|               | TABLES and FIGURES                                                                                                   |                       |
|---------------|----------------------------------------------------------------------------------------------------------------------|-----------------------|
| Table/        |                                                                                                                      |                       |
| <u>Figure</u> | <u>Title</u>                                                                                                         |                       |
|               | PART I. TAXES AND NORTH CAROLINA GROSS DOMESTIC PRODUCT                                                              |                       |
| 1             | State Improved Tayes on a Developtors of North Carolina CDD                                                          |                       |
| 1<br>1.1      | State Imposed Taxes as a Percentage of North Carolina GDP                                                            |                       |
| 1.1           | North Carolina GDP Compared to State Tax Revenue State Imposed Taxes as a Percentage of NC GDP                       |                       |
| 1.2           | •                                                                                                                    |                       |
|               | PART II . SUMMARY OF STATE GENERAL FUND REVENUE COLLECTIONS                                                          |                       |
| 2.0           | State General Fund Revenues: Tax and Non-Tax                                                                         |                       |
| 2.1           | Fifteen-Year Trend in North Carolina General Fund Tax Revenues by Major Sources                                      |                       |
| 2.2           | General Fund Tax Revenues by Source as a Percentage of Total General Fund Tax Revenue: Fiscal Year 2004-2005         |                       |
| 2.3           | General Fund Tax Revenues by Source as a Percentage of Total General Fund Tax Revenue: Fiscal Year 2018-2019         |                       |
| 2             | State General Fund: Tax Revenues by Source                                                                           |                       |
| 3.1           | General Fund Non-Tax Revenues by Source as a Percentage of Total General Fund Non-Tax Revenue: Fiscal Year 2004-2005 |                       |
| 3.2           | General Fund Non-Tax Revenues by Source as a Percentage of Total General Fund Non-Tax Revenue: Fiscal Year 2018-2019 |                       |
| 3             | State General Fund: Non-Tax Revenues and Transfers by Source                                                         |                       |
|               | PART III . STATE TAX COLLECTIONS BY STATUTORY ARTICLE OF TAX                                                         |                       |
| 4             | State Government Tax Collections in the United States by Type of Tax by State                                        |                       |
| 5             | Estate Tax Collections                                                                                               | [Article 1A.]         |
| 5.1           | Estate Tax and Inheritance Tax Net Collections to General Fund                                                       |                       |
| 5.2           | Estate Tax and Inheritance Tax Collections as a Percent of General Fund Tax Revenue                                  |                       |
| 6             | Privilege Tax Collections                                                                                            | [Article 2.]          |
| 6.1           | Privilege Tax Net Collections                                                                                        |                       |
| 7             | Cigarette and Other Tobacco Products Tax Collections in the United States by State                                   |                       |
| 8             | Tobacco Products Tax Collections                                                                                     | [Article 2A.]         |
| 8.1           | Tobacco Products Tax Net Collections by Type                                                                         |                       |
| 8.2           | Tobacco Products Tax Net Collections by Type % Change                                                                |                       |
| 9             | Per Capita Tax-Paid Cigarette Sales                                                                                  |                       |
| 9.1           | Per Capita Tax-Paid Cigarette Sales (National and North Carolina)                                                    |                       |
| 10            | Alcoholic Beverages Tax Rates and Net Collections and Personal Income by State                                       | IA 2 1 201            |
| 11<br>11.1    | Alcoholic Beverage Tax Collections                                                                                   | [Article 2C.]         |
| 12.1          | Alcoholic Beverage Tax Net Collections Alcoholic Beverage Tax Net Collections by Type                                |                       |
| 12.1          | Alcoholic Beverage Tax Net Collections by Type                                                                       |                       |
| 13            | Collections of Fortified and Unfortified Wine Excise Taxes                                                           |                       |
| 13.1          | Wine Excise Tax Collections by Type                                                                                  |                       |
| 13.2          | Wine Excise Tax Collections by Type % Change                                                                         |                       |
| 14            | Collections of Beer [Malt Beverage] and Spirituous Liquor Excise Taxes and Liquor [Mixed Beverages] Surcharge        |                       |
| 14.1          | Beer [Malt Beverage], Spirituous Liquor, and Liquor [Mixed Beverages] Surcharge Tax Collections                      |                       |
| 15            | Unauthorized Substance Taxes Collections                                                                             | [Article 2D.]         |
| 15.1          | Unauthorized Substance Taxes: Unencumbered Proceeds                                                                  |                       |
| 16            | Franchise Tax Collections                                                                                            | [Article 3.]          |
| 16.1          | Franchise Tax Net Collections                                                                                        |                       |
| 17            | State Sales and Use Tax: Electricity, Piped Natural Gas, Telecommunications, and Video Programming                   |                       |
|               | Services Net Collections and Distributable Proceeds for 2018-2019                                                    | [Article 5.]          |
| 17.1          | State Sales and Use Tax Net Collections: Electricity, Piped Natural Gas, Telecommunications Service, and             |                       |
| 10            | Video Programming Service [Direct-to-Home Satellite and Cable]                                                       | 10 1131 1 27 131      |
| 18            | Primary Forest Products Tax Net Collections                                                                          | [§ 113A, Article 12.] |
| 18.1<br>18.2  | Primary Forest Products Tax Net Collections Primary Forest Products Tax % Change                                     |                       |
| 19.2          | Primary Forest Products Tax: Amount of Quarterly Tax Due According to Type of Forest Product                         |                       |
| 1)            | Trimmer, 1 view 110 date 5 1at. Amount of Quarterly 1at Due According to Type of Porest 110 date                     |                       |