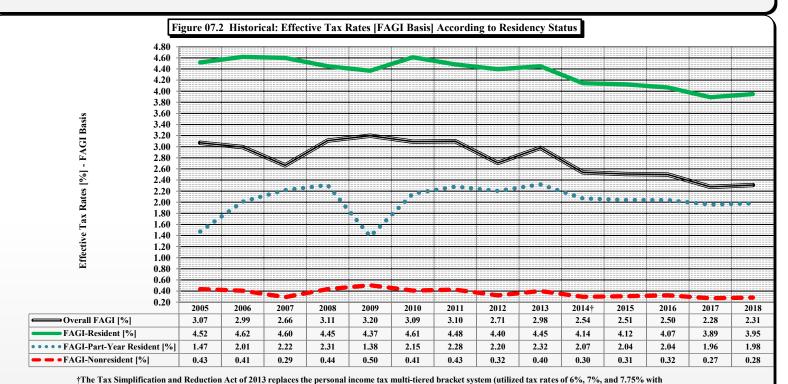

## HISTORICAL INDIVIDUAL INCOME TAX STATISTICS: TAX YEARS 2005-2018 TAX YEAR 2018 INDIVIDUAL INCOME TAX STATISTICS

**Characteristics of Filers** 

| Table/        |                                                                                                                                                                                                     |
|---------------|-----------------------------------------------------------------------------------------------------------------------------------------------------------------------------------------------------|
| Exhibit/      |                                                                                                                                                                                                     |
| <u>Figure</u> | <u>Title</u>                                                                                                                                                                                        |
| 00            | Historical: Number of D-400 Returns Filed and Number of Taxpayers [Filers] by Filing Status by Residency Status by Tax Year                                                                         |
| 01            | Historical: Number of D-400 Returns Filed by Residency Status [All Returns: Tax Years 2005-2018]                                                                                                    |
| 01.1          | Historical: Number of D-400 Returns Filed by Residency Status                                                                                                                                       |
| 01.2          | Historical: Number of D-400 Returns Filed by Tax Year [Taxable and Nontaxable] [All Returns: Tax Years 2005-2018]                                                                                   |
| 01.3          | Historical: D-400 Taxable and \$0 Tax Liability Return Percentages by Residency Status for Tax Years 2005-2018                                                                                      |
| 01.4          | Historical: D-400 Taxable and \$0 Tax Liability Return Percentages by Residency Status for Tax Years 2005-2018                                                                                      |
| 01A           | Historical: Number of D-400 Returns Filed by Filing Status [All Returns: Tax Years 2005-2018]                                                                                                       |
| 01A.1         | Historical: Number of D-400 Returns Filed by Filing Status for Tax Years 2005-2018                                                                                                                  |
| 02            | Historical: Number of D-400 Taxpayers [Filers] by Filing Status [All Returns: Tax Years 2005-2018]                                                                                                  |
| 02.1          | Historical: Number of D-400 Taxpayers [Filers] by Filing Status for Tax Years 2005-2018                                                                                                             |
| 02.2          | Historical: D-400 Taxpayers [Filers] Taxable and \$0 Tax Liability Return Percentages by Filing Status for Tax Years 2005-2018                                                                      |
| 02.3          | Historical: D-400 Taxpayers [Filers] Taxable and \$0 Tax Liability Return Percentages by Filing Status for Tax Years 2005-2018                                                                      |
| 03            | Historical: Total Federal Adjusted Gross Income by Residency Status [All Returns: Tax Years 2005-2018]                                                                                              |
| 03.1          | Historical: Total Federal Adjusted Gross Income by Residency Status for Tax Years 2005-2018                                                                                                         |
| 04            | Historical: Total Federal Adjusted Gross Income by Filing Status [All Returns: Tax Years 2005-2018]                                                                                                 |
| 04.1          | Historical: Total Federal Adjusted Gross Income by Filing Status for Tax Years 2005-2018                                                                                                            |
| 05            | Historical: NC Taxable Income by Residency Status [All Returns: Tax Years 2005-2018]                                                                                                                |
| 05.1          | Historical: NC Taxable Income by Residency Status for Tax Years 2005-2018                                                                                                                           |
| 05A           | Historical: NC Taxable Income by Filing Status [All Returns: Tax Years 2005-2018]                                                                                                                   |
| 05A.1         | Historical: NC Taxable Income by Filing Status for Tax Years 2005-2018                                                                                                                              |
| 06            | Historical: NC Net Tax Liability by Residency Status [All Returns: 2005-2018]                                                                                                                       |
| 06.1          | Historical: NC Net Tax Liability by Residency Status for Tax Years 2005-2018                                                                                                                        |
| 06A           | Historical: NC Tax Liability by Filing Status [All Returns: Tax Years 2005-2018]                                                                                                                    |
| 06A.1         | Historical: NC Tax Liability by Filing Status for Tax Years 2005-2018                                                                                                                               |
| 07            | Historical: Effective Tax Rates Derived from FAGI and NCTI for Tax Years 2005-2018                                                                                                                  |
| 07A           | All Returns Filing Status, Residency Status: Tax Years 2005-2018                                                                                                                                    |
| 07B           | Resident Returns by Filing Status: Tax Years 2005-2018                                                                                                                                              |
| 07.1          | Historical: Effective Tax Rates [NCTI Basis] According to Residency Status                                                                                                                          |
| 07.2          | Historical: Effective Tax Rates [FAGI Basis] According to Residency Status                                                                                                                          |
| 07.3          | Historical: Effective Tax Rates for Single Filers                                                                                                                                                   |
| 07.4<br>07.5  | Historical: Effective Tax Rates for Married Filing Jointly Filers                                                                                                                                   |
| 07.6          | Historical: Effective Tax Rates for Head of Household Filers                                                                                                                                        |
| 07.0          | Historical: Effective Tax Rates for Surviving Spouse Filers Historical: Growth Patterns of NC Personal Income, FAGI, NC Taxable Income, and NC Net Tax Liability [All Returns: Tax Years 2005-2018] |
| 1.1           | Tax Year 2018 Returns and Net Tax Liability by FAGI Level [All Returns]                                                                                                                             |
| QA            | Tax Year 2018 Individual Income Tax: Income and Tax Liability by FAGI Quintiles [All Returns]                                                                                                       |
| QB            | Tax Year 2018 Individual Income Tax: Income and Tax Liability by FAGI Quintiles [Resident Returns]                                                                                                  |
| Q.1           | Tax Year 2018 Individual Income Tax [All Returns]: Shares of Income and Net Tax Liability by Income Quintile                                                                                        |
| Q.2           | Tax Year 2018 Individual Income Tax [All Returns]: Count of D-400 Returns by Residency Status by Income Quintile                                                                                    |
| Q.3           | Tax Year 2018 Individual Income Tax [All Returns]: Net Tax Liability by Residency Status by Income Quintile                                                                                         |
| Q.4           | Tax Year 2018 Individual Income Tax [All Returns]: Count of D-400 Returns by Filing Status by Income Quintile                                                                                       |
| Q.5           | Tax Year 2018 Individual Income Tax [All Returns]: Net Tax Liability by Filing Status by Income Quintile                                                                                            |
| Q.6           | Tax Year 2018 Individual Income Tax [Resident Returns]: Shares of Income and Net Tax Liability by Income Quintile                                                                                   |
|               |                                                                                                                                                                                                     |