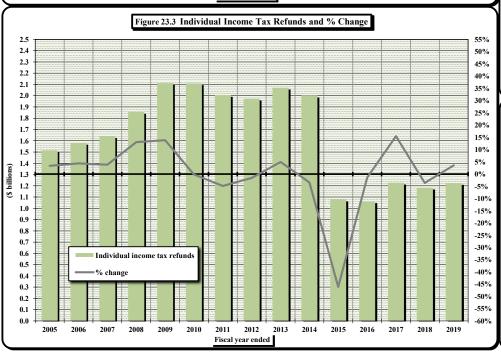

(Continued)

| Table/         | (Continued)                                                                                                                                                                                                                                            |                       |
|----------------|--------------------------------------------------------------------------------------------------------------------------------------------------------------------------------------------------------------------------------------------------------|-----------------------|
|                | Title                                                                                                                                                                                                                                                  |                       |
| <u>Figure</u>  | Time                                                                                                                                                                                                                                                   |                       |
| 20             | Corporate [Business] Income Tax Rates and Net Collections and Individual Income Tax Net Collections and                                                                                                                                                |                       |
|                | Sales Tax Net Collections for Those States Levying a Corporate [Business] Income Tax                                                                                                                                                                   |                       |
| 21             | Corporation Income Tax Collections                                                                                                                                                                                                                     | [Article 4., Part 1.] |
| 21.1           | Corporate Income Tax Collections                                                                                                                                                                                                                       |                       |
| 21.2           | Corporate Income Tax Gross Collections by Type                                                                                                                                                                                                         |                       |
| 21.3           | Growth Patterns of Corporate Income Tax Collections                                                                                                                                                                                                    |                       |
| 21.4           | Corporate Income Tax Refunds and % Change                                                                                                                                                                                                              |                       |
| 22             | Individual Income Tax Rates and Net Collections and Personal Income for Those States Levying a Tax On Personal Income                                                                                                                                  |                       |
| 22A            | Federal Itemized/Standard Deduction Rate by State, Tax Year 2017                                                                                                                                                                                       |                       |
| 23             | Individual Income Tax Collections                                                                                                                                                                                                                      | [Article 4., Part 2.] |
| 23.1           | Individual Income Tax Collections                                                                                                                                                                                                                      |                       |
| 23.2           | Growth Patterns of Individual Income Tax Collections                                                                                                                                                                                                   |                       |
| 23.3           | Individual Income Tax Refunds and % Change                                                                                                                                                                                                             |                       |
| 23.4           | Individual Income Tax Refunds Issued Per \$1 Collection                                                                                                                                                                                                |                       |
| 24             | Individual Income Tax Gross Collections by Type of Payment                                                                                                                                                                                             |                       |
| 24.1           | Individual Income Tax Gross Collections by Type of Payment                                                                                                                                                                                             |                       |
| 24.2           | Individual Income Tax Gross Collections Components: Growth Trends                                                                                                                                                                                      |                       |
| 25, 25.1       | North Carolina Individual Income Tax Net Collections as a Percent of North Carolina Personal Income                                                                                                                                                    |                       |
| 26             | Statistics of Special Programs                                                                                                                                                                                                                         |                       |
| 27             | General Sales Tax Rates and Net Collections and Individual Income Tax Net Collections and Personal Income                                                                                                                                              |                       |
|                | and Personal Consumption Expenditures for Those States Levying a General Sales Tax                                                                                                                                                                     |                       |
| 28             | State Sales and Use Tax Collections                                                                                                                                                                                                                    | [Article 5.]          |
| 28.0           | State Sales and Use Tax Collections as a Percentage of General Fund Tax Revenue                                                                                                                                                                        |                       |
| 28.1           | Growth Patterns: State Sales and Use Tax Collections and Refunds                                                                                                                                                                                       |                       |
| 28.2           | State Sales and Use Tax Refunds Issued Per \$1 Collection                                                                                                                                                                                              |                       |
| 28.3           | State Sales and Use Tax Collections: General Fund Portion as % of Gross Collections                                                                                                                                                                    |                       |
| 28.4           | State Sales and Use Tax Gross Collections and Highway Use Tax 3% Retail Sales and 3% Long-term Lease Collections                                                                                                                                       |                       |
| 29, 29.1       | State Per Capita Sales and Use Tax Gross Collectons, Per Capita Motor Fuels Tax Gross Collections,                                                                                                                                                     |                       |
|                | Per Capita Individual Income Tax Gross Collections, and State Per Capita Personal Income                                                                                                                                                               |                       |
| 30             | State Sales and Use Tax Gross Collections Generated from the General State Rate Per One Cent (1¢) of Tax                                                                                                                                               |                       |
| 30.1           | State Sales and Use Tax Gross Collections Generated from the General State Rate Per 1¢ of Tax                                                                                                                                                          |                       |
| 30.2           | State Sales and Use Tax Gross Collections Generated from the General State Rate Per Lé of Tax % Change                                                                                                                                                 |                       |
| 31, 31.1       | State Per Capita Tax Gross Collections: Ratio of Individual Income Tax to Sales and Use Tax                                                                                                                                                            |                       |
| 32             | State Sales and Use Tax: Gross Collections by Business Groups and Units                                                                                                                                                                                |                       |
| 32.1           | State Sales and Use Tax Gross Collections by Business Classification for Fiscal Year 2004-2005                                                                                                                                                         |                       |
| 32.2           | State Sales and Use Tax Gross Collections by Business Classification for Fiscal Year 2018-2019                                                                                                                                                         |                       |
| 33             | Sales and Use Tax Refunds by Type of Tax Refunded by Type of Claimant                                                                                                                                                                                  |                       |
| 34             | Sales and Use Tax Governmental Refunds by Type of Governmental Claimant                                                                                                                                                                                |                       |
| 35A            | Sales and Use Tax Refunds Issued to Nonprofit Entity Claimants by Size of Annual Refund by Fiscal Year                                                                                                                                                 |                       |
| 35A.1          | Annual Sales and Use Tax Refunds Issued to Nonprofit Entities by Size of Refund by Fiscal Year                                                                                                                                                         |                       |
| 35A.2          | Number of Sales and Use Tax Nonprofit Refund Claimants by Size of Annual Refund by Fiscal Year                                                                                                                                                         |                       |
| 35A.3<br>35B   | Annual Sales and Use Tax Refunds Issued to Nonprofit Entity Claimants by Size of Refund for Fiscal Year 2018-19  Sales and Use Tax Refunds Issued to Nonprofit Entity Claimants: Annual Refunds of \$100,001 or Marchy Type of Claimant by Fiscal Year |                       |
|                | Sales and Use Tax Refunds Issued to Nonprofit Entity Claimants: Annual Refunds of \$100,001 or More by Type of Claimant by Fiscal Year                                                                                                                 |                       |
| 35B.1<br>35B.2 | Annual Sales and Use Tax Refunds of \$100,001 or More Issued to Nonprofit Entity Claimants by Type of Claimant by Fiscal Year Fifteen-Year Trend in Annual Sales and Use Tax Refunds of \$100,001 or More Issued to Nonprofit Entity Claimants         |                       |
| 36A            | State Sales and Use Tax: Gross Collections by County                                                                                                                                                                                                   |                       |
| 36A.1          | State Sales and Use Tax: Gross Collections by County State Sales and Use Tax Gross Collections: Six Highest Ranked Counties for 2004-05 and 2018-19                                                                                                    |                       |
| 36B            | State Sales and Use Tax: Year Over Year Percent Change in Gross Collections by County                                                                                                                                                                  |                       |
| COD            | onto onto and out that the feeth change in oross concerous by county                                                                                                                                                                                   |                       |
|                |                                                                                                                                                                                                                                                        |                       |