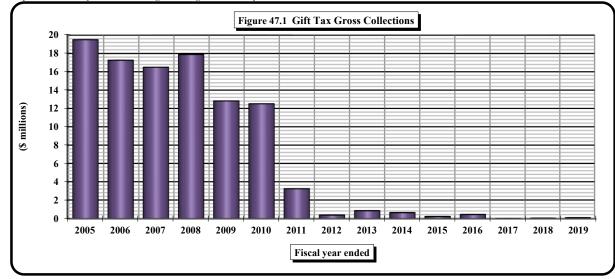

(Continued)

|               | (Continued)                                                                                  |                                      |
|---------------|----------------------------------------------------------------------------------------------|--------------------------------------|
| Table/        |                                                                                              |                                      |
| <u>Figure</u> | <u>Title</u>                                                                                 |                                      |
| 37A           | State Sales and Use Tax: Retail Taxable Sales by County                                      |                                      |
| 37A.1         | Retail Taxable Sales in North Carolina 2004-05 Through 2018-19                               |                                      |
| 37A.2         | Retail Taxable Sales in North Carolina: % Change from Preceding Year                         |                                      |
| 37B           | State Sales and Use Tax: Year Over Year Percent Change in Retail Taxable Sales by County     |                                      |
| 38            | A County Comparison of State Sales and Use Tax Gross Collections for 2004-2005 and 2018-2019 |                                      |
|               | [Rank, Contribution Percentage, and Overall Growth]                                          |                                      |
| 39            | A County Comparison of State Retail Taxable Sales for 2004-2005 and 2018-2019                |                                      |
|               | [Rank, Contribution Percentage, and Overall Growth]                                          |                                      |
| 40            | North Carolina Highway Use Tax Net Collections                                               | [Article 5A.]                        |
| 40.1          | Tax Collections Generated from Motor Vehicle Sales and Leases                                | ,                                    |
| 40.2          | Motor Vehicle Sales and Leases: Growth Trends                                                |                                      |
| 41            | Scrap Tire Disposal Tax Collections                                                          | [Article 5B.]                        |
| 41.1          | Scrap Tire Disposal Tax Net Collections and County Shares                                    |                                      |
| 42            | White Goods Disposal Tax Collections                                                         | [Article 5C.]                        |
| 42.1          | White Goods Disposal Tax Net Collections and County Shares                                   |                                      |
| 43            | Dry-Cleaning Solvent Tax Collections                                                         | [Article 5D.]                        |
| 44            | Piped Natural Gas Excise Tax Collections [table retained for historical reference]           | [Article 5E.]                        |
| 45            | Certain Machinery and Equipment Tax Collections                                              | [Article 5F.]                        |
| 46            | Solid Waste Disposal Tax Collections                                                         | [Article 5G.]                        |
| 46.1          | Solid Waste Disposal Tax: Collections, Distributions, and Transfers                          |                                      |
| 46A           | 911 Service Charge for Prepaid Wireless Telecommunications Service                           | § 105[Article 5H.]                   |
| 46B           | Job Development Investment Grant Fees                                                        | § 143B[Article 10.]                  |
| 47            | Gift Tax Collections                                                                         | [Article 6.]                         |
| 47.1          | Gift Tax Gross Collections                                                                   |                                      |
| 48            | Freight Car Lines Tax Collections                                                            | [Article 8A.]                        |
| 48.1          | Freight Car Lines Tax Net Collections to General Fund                                        |                                      |
| 48.2          | Freight Car Lines Tax Net Collections to General Fund % Change                               |                                      |
| 49            | Taxes Upon Insurance Companies Collections                                                   | § 58[Article 6.]; § 105[Article 8B.] |
| 49.1          | Insurance Tax Collections Contributed to General Fund                                        |                                      |
| 49.2          | Insurance Tax Collections Contributed to General Fund % Change                               |                                      |
| 50            | Taxes Upon Insurance Companies Net Collections by Company Type                               |                                      |
| 51            | Excise [Stamp] Tax On Conveyances                                                            | [Article 8E.]                        |
| 51.1          | Excise [Stamp] Tax On Conveyances Net Collections                                            |                                      |
| 51.2          | Excise [Stamp] Tax On Conveyances Net Collections % Change                                   |                                      |
| 52            | Motor Fuel Excise Tax Rates and Net Collections by State                                     |                                      |
| 53            | Motor Fuels Tax Collections                                                                  |                                      |
| 53.1          | Motor Fuels Tax Gross Collections                                                            | [Subchapter V.]                      |
| 53.2          | Gallons of Fuel on which Tax was Collected                                                   |                                      |
| 53.3          | Growth Patterns of Motor Fuels Tax Gross Collections                                         |                                      |
| 54            | Gallons of Fuel Sold In North Carolina: Taxable and Non-Taxable                              |                                      |
| 54.1          | Gallons of Fuel Sold in North Carolina by Type                                               |                                      |
| 54.2          | Gallons of Fuel Sold in North Carolina: Growth Trends [FYs 2005-06 to 2018-19]               | 0.4407                               |
| 55<br>55 1    | 1/4 Cent Motor Fuels and Oil Inspection Fees                                                 | § 119[Article 3.]                    |
| 55.1          | Gallons on which Inspection Tax was Paid by Type of Fuel                                     |                                      |
| 55.2          | Inspection Tax Gallonage: Growth Trends                                                      |                                      |