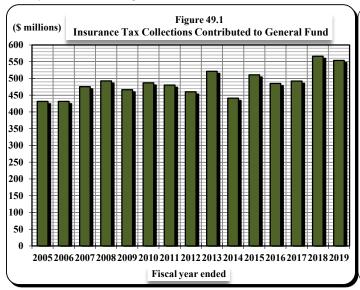

(Continued)

|               | (Continued)                                                                                  |                                      |
|---------------|----------------------------------------------------------------------------------------------|--------------------------------------|
| Table/        |                                                                                              |                                      |
| <u>Figure</u> | <u>Title</u>                                                                                 |                                      |
| 37A           | State Sales and Use Tax: Retail Taxable Sales by County                                      |                                      |
| 37A.1         | Retail Taxable Sales in North Carolina 2004-05 Through 2018-19                               |                                      |
| 37A.2         | Retail Taxable Sales in North Carolina: % Change from Preceding Year                         |                                      |
| 37B           | State Sales and Use Tax: Year Over Year Percent Change in Retail Taxable Sales by County     |                                      |
| 38            | A County Comparison of State Sales and Use Tax Gross Collections for 2004-2005 and 2018-2019 |                                      |
|               | [Rank, Contribution Percentage, and Overall Growth]                                          |                                      |
| 39            | A County Comparison of State Retail Taxable Sales for 2004-2005 and 2018-2019                |                                      |
|               | [Rank, Contribution Percentage, and Overall Growth]                                          |                                      |
| 40            | North Carolina Highway Use Tax Net Collections                                               | [Article 5A.]                        |
| 40.1          | Tax Collections Generated from Motor Vehicle Sales and Leases                                | ,                                    |
| 40.2          | Motor Vehicle Sales and Leases: Growth Trends                                                |                                      |
| 41            | Scrap Tire Disposal Tax Collections                                                          | [Article 5B.]                        |
| 41.1          | Scrap Tire Disposal Tax Net Collections and County Shares                                    |                                      |
| 42            | White Goods Disposal Tax Collections                                                         | [Article 5C.]                        |
| 42.1          | White Goods Disposal Tax Net Collections and County Shares                                   |                                      |
| 43            | Dry-Cleaning Solvent Tax Collections                                                         | [Article 5D.]                        |
| 44            | Piped Natural Gas Excise Tax Collections [table retained for historical reference]           | [Article 5E.]                        |
| 45            | Certain Machinery and Equipment Tax Collections                                              | [Article 5F.]                        |
| 46            | Solid Waste Disposal Tax Collections                                                         | [Article 5G.]                        |
| 46.1          | Solid Waste Disposal Tax: Collections, Distributions, and Transfers                          |                                      |
| 46A           | 911 Service Charge for Prepaid Wireless Telecommunications Service                           | § 105[Article 5H.]                   |
| 46B           | Job Development Investment Grant Fees                                                        | § 143B[Article 10.]                  |
| 47            | Gift Tax Collections                                                                         | [Article 6.]                         |
| 47.1          | Gift Tax Gross Collections                                                                   |                                      |
| 48            | Freight Car Lines Tax Collections                                                            | [Article 8A.]                        |
| 48.1          | Freight Car Lines Tax Net Collections to General Fund                                        |                                      |
| 48.2          | Freight Car Lines Tax Net Collections to General Fund % Change                               |                                      |
| 49            | Taxes Upon Insurance Companies Collections                                                   | § 58[Article 6.]; § 105[Article 8B.] |
| 49.1          | Insurance Tax Collections Contributed to General Fund                                        |                                      |
| 49.2          | Insurance Tax Collections Contributed to General Fund % Change                               |                                      |
| 50            | Taxes Upon Insurance Companies Net Collections by Company Type                               |                                      |
| 51            | Excise [Stamp] Tax On Conveyances                                                            | [Article 8E.]                        |
| 51.1          | Excise [Stamp] Tax On Conveyances Net Collections                                            |                                      |
| 51.2          | Excise [Stamp] Tax On Conveyances Net Collections % Change                                   |                                      |
| 52            | Motor Fuel Excise Tax Rates and Net Collections by State                                     |                                      |
| 53            | Motor Fuels Tax Collections                                                                  |                                      |
| 53.1          | Motor Fuels Tax Gross Collections                                                            | [Subchapter V.]                      |
| 53.2          | Gallons of Fuel on which Tax was Collected                                                   |                                      |
| 53.3          | Growth Patterns of Motor Fuels Tax Gross Collections                                         |                                      |
| 54            | Gallons of Fuel Sold In North Carolina: Taxable and Non-Taxable                              |                                      |
| 54.1          | Gallons of Fuel Sold in North Carolina by Type                                               |                                      |
| 54.2          | Gallons of Fuel Sold in North Carolina: Growth Trends [FYs 2005-06 to 2018-19]               | 0.4407                               |
| 55<br>55 1    | 1/4 Cent Motor Fuels and Oil Inspection Fees                                                 | § 119[Article 3.]                    |
| 55.1          | Gallons on which Inspection Tax was Paid by Type of Fuel                                     |                                      |
| 55.2          | Inspection Tax Gallonage: Growth Trends                                                      |                                      |