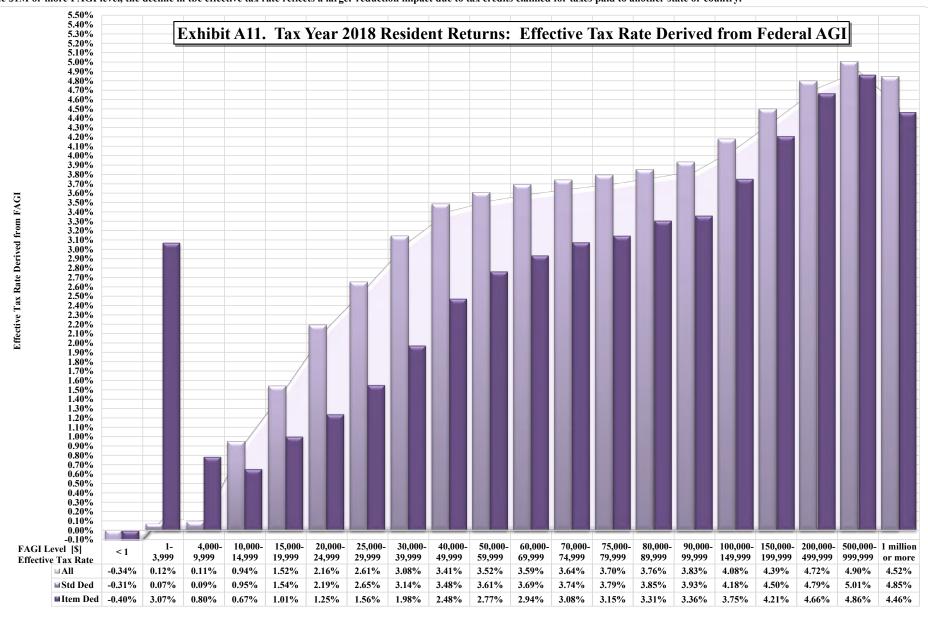

(Continued)

| Table/         | (Commett)                                                                                                                                                                                           |
|----------------|-----------------------------------------------------------------------------------------------------------------------------------------------------------------------------------------------------|
| Exhibit/       |                                                                                                                                                                                                     |
| Figure         | Title                                                                                                                                                                                               |
|                | _                                                                                                                                                                                                   |
| A              | Tax Year 2018 Individual Income Tax: Distribution of Number of Returns Filed and Net Tax Liability by Filing Status and by Residency Status by Income Level                                         |
| A.1            | Tax Year 2018: Number of Returns Filed by Filing Status                                                                                                                                             |
| A.2            | Tax Year 2018: Net Tax Liability by Filing Status                                                                                                                                                   |
| A.3            | Tax Year 2018: Number of Returns Filed by Residency Status                                                                                                                                          |
| A.4            | Tax Year 2018: Net Tax Liability by Residency Status                                                                                                                                                |
| A.1a           | Tax Year 2018: Number of Returns Filed by Filing Status-Detail                                                                                                                                      |
| A.1b           | Tax Year 2018: Number of Taxpayers [Filers] by Filing Status                                                                                                                                        |
| A.5            | Tax Year 2018 All Taxable Returns: Average Per Return Net Tax Liability by Residency Status by FAGI Level                                                                                           |
| A5.1           | Tax Year 2018 NC Resident Returns: Average Per Return Net Tax Liability for Standard Deduction and Itemized Deduction Returns Filed by FAGI Level                                                   |
| A5.2           | Tax Year 2018 NC Resident Taxable Returns: Average Per Return Net Tax Liability for Standard Deduction and Itemized Deduction Returns Filed by FAGI Level                                           |
| A5.3           | Tax Year 2018 All Returns: Consumer Use Tax Reported on D-400 Returns by Deduction Type by FAGI Level                                                                                               |
| A6             | Tax Year 2018 All Returns: Distribution of Net Tax Liability for Standard Deduction and Itemized Deduction Returns by FAGI Level                                                                    |
| A7             | Tax Year 2018 All Returns: Distribution of Number of Taxable and Nontaxable Returns Filed by FAGI Level                                                                                             |
| A8             | Tax Year 2018 All Returns: Distribution of Number of Standard Deduction and Itemized Deduction Returns Filed by FAGI Level                                                                          |
| A9.1           | Tax Year 2018 All Returns: Average Per Return Net Tax Liability for Standard Deduction and Itemized Deduction Returns Filed by FAGI Level                                                           |
| A9.2           | Tax Year 2018 All Taxable Returns: Average Per Return Net Tax Liability for Standard Deduction and Itemized Deduction Returns Filed by FAGI Level                                                   |
| A10<br>A11     | Tax Year 2018 All Returns: Effective Tax Rate Derived from Federal AGI                                                                                                                              |
| A11<br>A12.1   | Tax Year 2018 Resident Returns: Effective Tax Rate Derived from Federal AGI                                                                                                                         |
| A12.1<br>A12.2 | Tax Year 2018 All Returns: Effective Tax Rate Derived from Positive NC Taxable Income                                                                                                               |
| A12.2<br>A12.3 | Tax Year 2018 All Returns: Tax Credits as a % of Gross Tax Liability Tax Year 2018 All Returns by Residency Status: Effective Tax Rate Derived from Positive NC Taxable Income                      |
| A12.3<br>A12.4 | Tax Year 2018 All Returns by Residency Status: Enective rax Rate Derived from Fositive NC. Faxable income  Tax Year 2018 All Returns by Residency Status: Tax Credits as a % of Gross Tax Liability |
| A12.4          | Tax Year 2018 NC Resident Returns: Average Per Return Itemized Deduction Claimed by FAGI by Filing Status                                                                                           |
| A14            | Tax Year 2018 NC Resident Returns: Average Per Return Additions to FAGI Claimed by FAGI by Filing Status                                                                                            |
| A15            | Tax Year 2018 NC Resident Returns: Average Per Return Deductions to FAGI Claimed by FAGI by Filing Status                                                                                           |
| A16            | Tax Year 2018 All Returns: Average Per Return Additions to FAGI Claimed by FAGI by Filing Status                                                                                                    |
| A17            | Tax Year 2018 All Returns: Average Per Return Deductions to FAGI Claimed by FAGI by Filing Status                                                                                                   |
| A18            | Tax Year 2018 All Returns: Average Per Return Additions to FAGI Claimed by Addition Type by FAGI                                                                                                    |
| A19            | Tax Year 2018 All Returns: Average Per Return Deductions to FAGI Claimed for Select Deduction Types by FAGI                                                                                         |
| A20            | Tax Year 2018 All Returns: Average Per Return Bailey Settlement Benefit Claimed for Select Filing Statuses by FAGI                                                                                  |
| A21            | Tax Year 2018 All Returns: Average Per Return Itemized Deduction Claimed by FAGI by Residency Status                                                                                                |
| В              | Tax Year 2018 Individual Income Tax: Distribution of Number of Returns Filed and Net Tax Liability for Resident Returns by Filing Status by Income Level                                            |
| B.1            | Tax Year 2018: Distribution of Number of Returns Filed by Resident Taxpayers by Filing Status by FAGI Level                                                                                         |
| <b>B.2</b>     | Tax Year 2018: Distribution of Net Tax Liability for Resident Taxpayers by Filing Status by FAGI Level                                                                                              |
| 1              | Tax Year 2018 Individual Income Tax Calculation by Income Level [All Returns]                                                                                                                       |
| 1A             | Tax Year 2018 Individual Income Tax Calculation by Income Level by Deduction Type [All Returns: Standard Deduction]                                                                                 |
| 1B             | Tax Year 2018 Individual Income Tax Calculation by Income Level by Deduction Type [All Returns: Itemized Deductions]                                                                                |
| 2              | Tax Year 2018 Individual Income Tax Calculation by Income Level: Characteristics of Returns with \$0 Tax Liability [All Returns]                                                                    |
| 2A             | Tax Year 2018 Individual Income Tax Calculation by FAGI Income Level: Characteristics of Returns with \$0 Tax Liability By Deduction Type [Standard Deduction]                                      |
| 2B             | Tax Year 2018 Individual Income Tax Calculation by FAGI Income Level: Characteristics of Returns with \$0 Tax Liability By Deduction Type [Itemized Deductions]                                     |
| 2.1            | Tax Year 2018: Number of Returns with \$0 Tax Liability by Filing Status                                                                                                                            |
| 2.2            | Tax Year 2018: Gross Tax Liability (before tax credits) for \$0 Tax Liability Returns by Filing Status                                                                                              |
| 2.3            | Tax Year 2018: Number of Returns with \$0 Tax Liability by Residency Status                                                                                                                         |
| 2.4            | Tax Year 2018: Gross Tax Liability (before tax credits) for \$0 Tax Liability Returns by Residency Status                                                                                           |
| 3              | Tax Year 2018 Individual Income Tax Calculation by Income Level [Single]                                                                                                                            |
| 3A             | Tax Year 2018 Individual Income Tax Calculation by Income Level by Deduction Type [Single: Standard Deduction]                                                                                      |
| 3B             | Tax Year 2018 Individual Income Tax Calculation by Income Level by Deduction Type [Single: Itemized Deductions]                                                                                     |
|                |                                                                                                                                                                                                     |