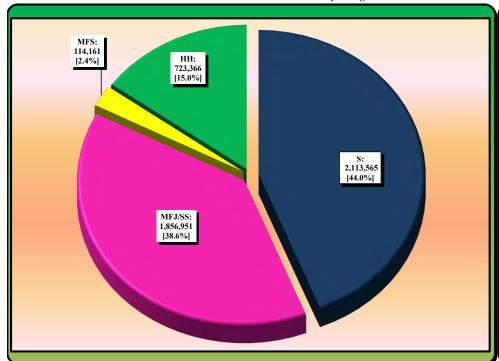

(Continued)

| Table/         | (Commett)                                                                                                                                                                                           |
|----------------|-----------------------------------------------------------------------------------------------------------------------------------------------------------------------------------------------------|
| Exhibit/       |                                                                                                                                                                                                     |
| Figure         | Title                                                                                                                                                                                               |
|                | _                                                                                                                                                                                                   |
| A              | Tax Year 2018 Individual Income Tax: Distribution of Number of Returns Filed and Net Tax Liability by Filing Status and by Residency Status by Income Level                                         |
| A.1            | Tax Year 2018: Number of Returns Filed by Filing Status                                                                                                                                             |
| A.2            | Tax Year 2018: Net Tax Liability by Filing Status                                                                                                                                                   |
| A.3            | Tax Year 2018: Number of Returns Filed by Residency Status                                                                                                                                          |
| A.4            | Tax Year 2018: Net Tax Liability by Residency Status                                                                                                                                                |
| A.1a           | Tax Year 2018: Number of Returns Filed by Filing Status-Detail                                                                                                                                      |
| A.1b           | Tax Year 2018: Number of Taxpayers [Filers] by Filing Status                                                                                                                                        |
| A.5            | Tax Year 2018 All Taxable Returns: Average Per Return Net Tax Liability by Residency Status by FAGI Level                                                                                           |
| A5.1           | Tax Year 2018 NC Resident Returns: Average Per Return Net Tax Liability for Standard Deduction and Itemized Deduction Returns Filed by FAGI Level                                                   |
| A5.2           | Tax Year 2018 NC Resident Taxable Returns: Average Per Return Net Tax Liability for Standard Deduction and Itemized Deduction Returns Filed by FAGI Level                                           |
| A5.3           | Tax Year 2018 All Returns: Consumer Use Tax Reported on D-400 Returns by Deduction Type by FAGI Level                                                                                               |
| A6             | Tax Year 2018 All Returns: Distribution of Net Tax Liability for Standard Deduction and Itemized Deduction Returns by FAGI Level                                                                    |
| A7             | Tax Year 2018 All Returns: Distribution of Number of Taxable and Nontaxable Returns Filed by FAGI Level                                                                                             |
| A8             | Tax Year 2018 All Returns: Distribution of Number of Standard Deduction and Itemized Deduction Returns Filed by FAGI Level                                                                          |
| A9.1           | Tax Year 2018 All Returns: Average Per Return Net Tax Liability for Standard Deduction and Itemized Deduction Returns Filed by FAGI Level                                                           |
| A9.2           | Tax Year 2018 All Taxable Returns: Average Per Return Net Tax Liability for Standard Deduction and Itemized Deduction Returns Filed by FAGI Level                                                   |
| A10<br>A11     | Tax Year 2018 All Returns: Effective Tax Rate Derived from Federal AGI                                                                                                                              |
| A11<br>A12.1   | Tax Year 2018 Resident Returns: Effective Tax Rate Derived from Federal AGI                                                                                                                         |
| A12.1<br>A12.2 | Tax Year 2018 All Returns: Effective Tax Rate Derived from Positive NC Taxable Income                                                                                                               |
| A12.2<br>A12.3 | Tax Year 2018 All Returns: Tax Credits as a % of Gross Tax Liability Tax Year 2018 All Returns by Residency Status: Effective Tax Rate Derived from Positive NC Taxable Income                      |
| A12.3<br>A12.4 | Tax Year 2018 All Returns by Residency Status: Enective rax Rate Derived from Fositive NC. Faxable income  Tax Year 2018 All Returns by Residency Status: Tax Credits as a % of Gross Tax Liability |
| A12.4          | Tax Year 2018 NC Resident Returns: Average Per Return Itemized Deduction Claimed by FAGI by Filing Status                                                                                           |
| A14            | Tax Year 2018 NC Resident Returns: Average Per Return Additions to FAGI Claimed by FAGI by Filing Status                                                                                            |
| A15            | Tax Year 2018 NC Resident Returns: Average Per Return Deductions to FAGI Claimed by FAGI by Filing Status                                                                                           |
| A16            | Tax Year 2018 All Returns: Average Per Return Additions to FAGI Claimed by FAGI by Filing Status                                                                                                    |
| A17            | Tax Year 2018 All Returns: Average Per Return Deductions to FAGI Claimed by FAGI by Filing Status                                                                                                   |
| A18            | Tax Year 2018 All Returns: Average Per Return Additions to FAGI Claimed by Addition Type by FAGI                                                                                                    |
| A19            | Tax Year 2018 All Returns: Average Per Return Deductions to FAGI Claimed for Select Deduction Types by FAGI                                                                                         |
| A20            | Tax Year 2018 All Returns: Average Per Return Bailey Settlement Benefit Claimed for Select Filing Statuses by FAGI                                                                                  |
| A21            | Tax Year 2018 All Returns: Average Per Return Itemized Deduction Claimed by FAGI by Residency Status                                                                                                |
| В              | Tax Year 2018 Individual Income Tax: Distribution of Number of Returns Filed and Net Tax Liability for Resident Returns by Filing Status by Income Level                                            |
| B.1            | Tax Year 2018: Distribution of Number of Returns Filed by Resident Taxpayers by Filing Status by FAGI Level                                                                                         |
| <b>B.2</b>     | Tax Year 2018: Distribution of Net Tax Liability for Resident Taxpayers by Filing Status by FAGI Level                                                                                              |
| 1              | Tax Year 2018 Individual Income Tax Calculation by Income Level [All Returns]                                                                                                                       |
| 1A             | Tax Year 2018 Individual Income Tax Calculation by Income Level by Deduction Type [All Returns: Standard Deduction]                                                                                 |
| 1B             | Tax Year 2018 Individual Income Tax Calculation by Income Level by Deduction Type [All Returns: Itemized Deductions]                                                                                |
| 2              | Tax Year 2018 Individual Income Tax Calculation by Income Level: Characteristics of Returns with \$0 Tax Liability [All Returns]                                                                    |
| 2A             | Tax Year 2018 Individual Income Tax Calculation by FAGI Income Level: Characteristics of Returns with \$0 Tax Liability By Deduction Type [Standard Deduction]                                      |
| 2B             | Tax Year 2018 Individual Income Tax Calculation by FAGI Income Level: Characteristics of Returns with \$0 Tax Liability By Deduction Type [Itemized Deductions]                                     |
| 2.1            | Tax Year 2018: Number of Returns with \$0 Tax Liability by Filing Status                                                                                                                            |
| 2.2            | Tax Year 2018: Gross Tax Liability (before tax credits) for \$0 Tax Liability Returns by Filing Status                                                                                              |
| 2.3            | Tax Year 2018: Number of Returns with \$0 Tax Liability by Residency Status                                                                                                                         |
| 2.4            | Tax Year 2018: Gross Tax Liability (before tax credits) for \$0 Tax Liability Returns by Residency Status                                                                                           |
| 3              | Tax Year 2018 Individual Income Tax Calculation by Income Level [Single]                                                                                                                            |
| 3A             | Tax Year 2018 Individual Income Tax Calculation by Income Level by Deduction Type [Single: Standard Deduction]                                                                                      |
| 3B             | Tax Year 2018 Individual Income Tax Calculation by Income Level by Deduction Type [Single: Itemized Deductions]                                                                                     |
|                |                                                                                                                                                                                                     |