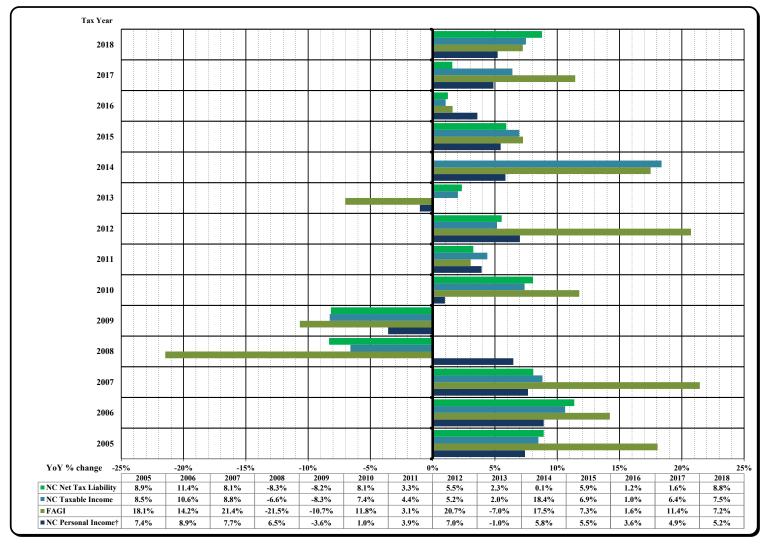

## HISTORICAL INDIVIDUAL INCOME TAX STATISTICS: TAX YEARS 2005-2018 TAX YEAR 2018 INDIVIDUAL INCOME TAX STATISTICS

**Characteristics of Filers** 

| Table/        |                                                                                                                                                                                                     |
|---------------|-----------------------------------------------------------------------------------------------------------------------------------------------------------------------------------------------------|
| Exhibit/      |                                                                                                                                                                                                     |
| <u>Figure</u> | <u>Title</u>                                                                                                                                                                                        |
| 00            | Historical: Number of D-400 Returns Filed and Number of Taxpayers [Filers] by Filing Status by Residency Status by Tax Year                                                                         |
| 01            | Historical: Number of D-400 Returns Filed by Residency Status [All Returns: Tax Years 2005-2018]                                                                                                    |
| 01.1          | Historical: Number of D-400 Returns Filed by Residency Status                                                                                                                                       |
| 01.2          | Historical: Number of D-400 Returns Filed by Tax Year [Taxable and Nontaxable] [All Returns: Tax Years 2005-2018]                                                                                   |
| 01.3          | Historical: D-400 Taxable and \$0 Tax Liability Return Percentages by Residency Status for Tax Years 2005-2018                                                                                      |
| 01.4          | Historical: D-400 Taxable and \$0 Tax Liability Return Percentages by Residency Status for Tax Years 2005-2018                                                                                      |
| 01A           | Historical: Number of D-400 Returns Filed by Filing Status [All Returns: Tax Years 2005-2018]                                                                                                       |
| 01A.1         | Historical: Number of D-400 Returns Filed by Filing Status for Tax Years 2005-2018                                                                                                                  |
| 02            | Historical: Number of D-400 Taxpayers [Filers] by Filing Status [All Returns: Tax Years 2005-2018]                                                                                                  |
| 02.1          | Historical: Number of D-400 Taxpayers [Filers] by Filing Status for Tax Years 2005-2018                                                                                                             |
| 02.2          | Historical: D-400 Taxpayers [Filers] Taxable and \$0 Tax Liability Return Percentages by Filing Status for Tax Years 2005-2018                                                                      |
| 02.3          | Historical: D-400 Taxpayers [Filers] Taxable and \$0 Tax Liability Return Percentages by Filing Status for Tax Years 2005-2018                                                                      |
| 03            | Historical: Total Federal Adjusted Gross Income by Residency Status [All Returns: Tax Years 2005-2018]                                                                                              |
| 03.1          | Historical: Total Federal Adjusted Gross Income by Residency Status for Tax Years 2005-2018                                                                                                         |
| 04            | Historical: Total Federal Adjusted Gross Income by Filing Status [All Returns: Tax Years 2005-2018]                                                                                                 |
| 04.1          | Historical: Total Federal Adjusted Gross Income by Filing Status for Tax Years 2005-2018                                                                                                            |
| 05            | Historical: NC Taxable Income by Residency Status [All Returns: Tax Years 2005-2018]                                                                                                                |
| 05.1          | Historical: NC Taxable Income by Residency Status for Tax Years 2005-2018                                                                                                                           |
| 05A           | Historical: NC Taxable Income by Filing Status [All Returns: Tax Years 2005-2018]                                                                                                                   |
| 05A.1         | Historical: NC Taxable Income by Filing Status for Tax Years 2005-2018                                                                                                                              |
| 06            | Historical: NC Net Tax Liability by Residency Status [All Returns: 2005-2018]                                                                                                                       |
| 06.1          | Historical: NC Net Tax Liability by Residency Status for Tax Years 2005-2018                                                                                                                        |
| 06A           | Historical: NC Tax Liability by Filing Status [All Returns: Tax Years 2005-2018]                                                                                                                    |
| 06A.1         | Historical: NC Tax Liability by Filing Status for Tax Years 2005-2018                                                                                                                               |
| 07            | Historical: Effective Tax Rates Derived from FAGI and NCTI for Tax Years 2005-2018                                                                                                                  |
| 07A           | All Returns Filing Status, Residency Status: Tax Years 2005-2018                                                                                                                                    |
| 07B           | Resident Returns by Filing Status: Tax Years 2005-2018                                                                                                                                              |
| 07.1          | Historical: Effective Tax Rates [NCTI Basis] According to Residency Status                                                                                                                          |
| 07.2          | Historical: Effective Tax Rates [FAGI Basis] According to Residency Status                                                                                                                          |
| 07.3          | Historical: Effective Tax Rates for Single Filers                                                                                                                                                   |
| 07.4<br>07.5  | Historical: Effective Tax Rates for Married Filing Jointly Filers                                                                                                                                   |
| 07.6          | Historical: Effective Tax Rates for Head of Household Filers                                                                                                                                        |
| 07.0          | Historical: Effective Tax Rates for Surviving Spouse Filers Historical: Growth Patterns of NC Personal Income, FAGI, NC Taxable Income, and NC Net Tax Liability [All Returns: Tax Years 2005-2018] |
| 1.1           | Tax Year 2018 Returns and Net Tax Liability by FAGI Level [All Returns]                                                                                                                             |
| QA            | Tax Year 2018 Individual Income Tax: Income and Tax Liability by FAGI Quintiles [All Returns]                                                                                                       |
| QB            | Tax Year 2018 Individual Income Tax: Income and Tax Liability by FAGI Quintiles [Resident Returns]                                                                                                  |
| Q.1           | Tax Year 2018 Individual Income Tax [All Returns]: Shares of Income and Net Tax Liability by Income Quintile                                                                                        |
| Q.2           | Tax Year 2018 Individual Income Tax [All Returns]: Count of D-400 Returns by Residency Status by Income Quintile                                                                                    |
| Q.3           | Tax Year 2018 Individual Income Tax [All Returns]: Net Tax Liability by Residency Status by Income Quintile                                                                                         |
| Q.4           | Tax Year 2018 Individual Income Tax [All Returns]: Count of D-400 Returns by Filing Status by Income Quintile                                                                                       |
| Q.5           | Tax Year 2018 Individual Income Tax [All Returns]: Net Tax Liability by Filing Status by Income Quintile                                                                                            |
| Q.6           | Tax Year 2018 Individual Income Tax [Resident Returns]: Shares of Income and Net Tax Liability by Income Quintile                                                                                   |
|               |                                                                                                                                                                                                     |