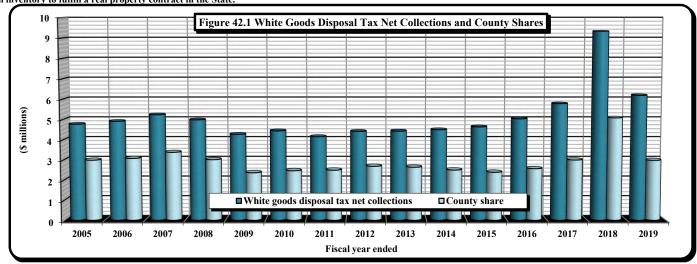

(Continued)

|               | (Continued)                                                                                  |                                      |
|---------------|----------------------------------------------------------------------------------------------|--------------------------------------|
| Table/        |                                                                                              |                                      |
| <u>Figure</u> | <u>Title</u>                                                                                 |                                      |
| 37A           | State Sales and Use Tax: Retail Taxable Sales by County                                      |                                      |
| 37A.1         | Retail Taxable Sales in North Carolina 2004-05 Through 2018-19                               |                                      |
| 37A.2         | Retail Taxable Sales in North Carolina: % Change from Preceding Year                         |                                      |
| 37B           | State Sales and Use Tax: Year Over Year Percent Change in Retail Taxable Sales by County     |                                      |
| 38            | A County Comparison of State Sales and Use Tax Gross Collections for 2004-2005 and 2018-2019 |                                      |
|               | [Rank, Contribution Percentage, and Overall Growth]                                          |                                      |
| 39            | A County Comparison of State Retail Taxable Sales for 2004-2005 and 2018-2019                |                                      |
|               | [Rank, Contribution Percentage, and Overall Growth]                                          |                                      |
| 40            | North Carolina Highway Use Tax Net Collections                                               | [Article 5A.]                        |
| 40.1          | Tax Collections Generated from Motor Vehicle Sales and Leases                                | ,                                    |
| 40.2          | Motor Vehicle Sales and Leases: Growth Trends                                                |                                      |
| 41            | Scrap Tire Disposal Tax Collections                                                          | [Article 5B.]                        |
| 41.1          | Scrap Tire Disposal Tax Net Collections and County Shares                                    |                                      |
| 42            | White Goods Disposal Tax Collections                                                         | [Article 5C.]                        |
| 42.1          | White Goods Disposal Tax Net Collections and County Shares                                   |                                      |
| 43            | Dry-Cleaning Solvent Tax Collections                                                         | [Article 5D.]                        |
| 44            | Piped Natural Gas Excise Tax Collections [table retained for historical reference]           | [Article 5E.]                        |
| 45            | Certain Machinery and Equipment Tax Collections                                              | [Article 5F.]                        |
| 46            | Solid Waste Disposal Tax Collections                                                         | [Article 5G.]                        |
| 46.1          | Solid Waste Disposal Tax: Collections, Distributions, and Transfers                          |                                      |
| 46A           | 911 Service Charge for Prepaid Wireless Telecommunications Service                           | § 105[Article 5H.]                   |
| 46B           | Job Development Investment Grant Fees                                                        | § 143B[Article 10.]                  |
| 47            | Gift Tax Collections                                                                         | [Article 6.]                         |
| 47.1          | Gift Tax Gross Collections                                                                   |                                      |
| 48            | Freight Car Lines Tax Collections                                                            | [Article 8A.]                        |
| 48.1          | Freight Car Lines Tax Net Collections to General Fund                                        |                                      |
| 48.2          | Freight Car Lines Tax Net Collections to General Fund % Change                               |                                      |
| 49            | Taxes Upon Insurance Companies Collections                                                   | § 58[Article 6.]; § 105[Article 8B.] |
| 49.1          | Insurance Tax Collections Contributed to General Fund                                        |                                      |
| 49.2          | Insurance Tax Collections Contributed to General Fund % Change                               |                                      |
| 50            | Taxes Upon Insurance Companies Net Collections by Company Type                               |                                      |
| 51            | Excise [Stamp] Tax On Conveyances                                                            | [Article 8E.]                        |
| 51.1          | Excise [Stamp] Tax On Conveyances Net Collections                                            |                                      |
| 51.2          | Excise [Stamp] Tax On Conveyances Net Collections % Change                                   |                                      |
| 52            | Motor Fuel Excise Tax Rates and Net Collections by State                                     |                                      |
| 53            | Motor Fuels Tax Collections                                                                  |                                      |
| 53.1          | Motor Fuels Tax Gross Collections                                                            | [Subchapter V.]                      |
| 53.2          | Gallons of Fuel on which Tax was Collected                                                   |                                      |
| 53.3          | Growth Patterns of Motor Fuels Tax Gross Collections                                         |                                      |
| 54            | Gallons of Fuel Sold In North Carolina: Taxable and Non-Taxable                              |                                      |
| 54.1          | Gallons of Fuel Sold in North Carolina by Type                                               |                                      |
| 54.2          | Gallons of Fuel Sold in North Carolina: Growth Trends [FYs 2005-06 to 2018-19]               | 0.4407                               |
| 55<br>55 1    | 1/4 Cent Motor Fuels and Oil Inspection Fees                                                 | § 119[Article 3.]                    |
| 55.1          | Gallons on which Inspection Tax was Paid by Type of Fuel                                     |                                      |
| 55.2          | Inspection Tax Gallonage: Growth Trends                                                      |                                      |