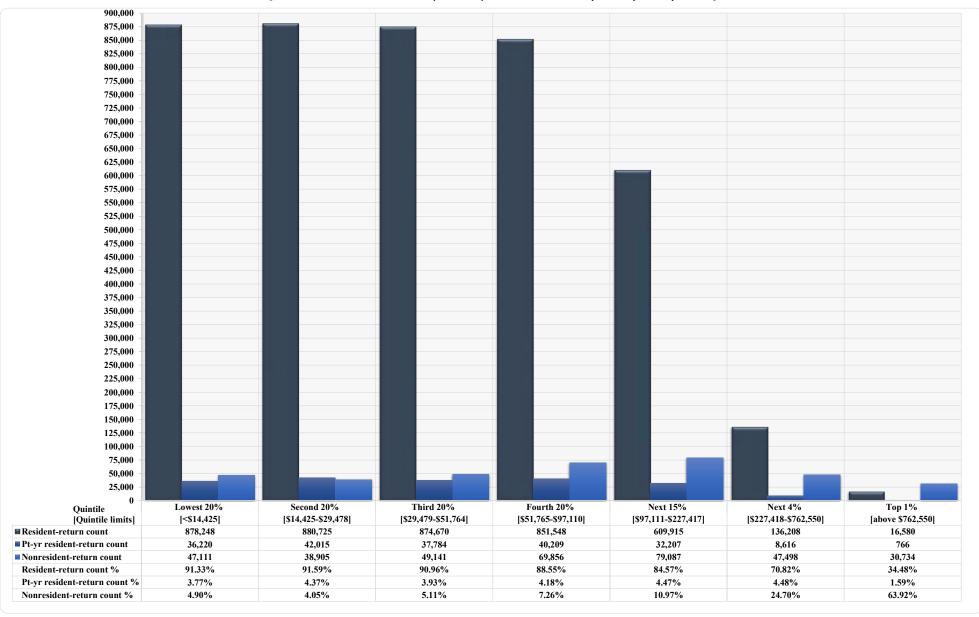

## HISTORICAL INDIVIDUAL INCOME TAX STATISTICS: TAX YEARS 2005-2018 TAX YEAR 2018 INDIVIDUAL INCOME TAX STATISTICS

**Characteristics of Filers** 

| Table/        |                                                                                                                                                                                                     |
|---------------|-----------------------------------------------------------------------------------------------------------------------------------------------------------------------------------------------------|
| Exhibit/      |                                                                                                                                                                                                     |
| <u>Figure</u> | <u>Title</u>                                                                                                                                                                                        |
| 00            | Historical: Number of D-400 Returns Filed and Number of Taxpayers [Filers] by Filing Status by Residency Status by Tax Year                                                                         |
| 01            | Historical: Number of D-400 Returns Filed by Residency Status [All Returns: Tax Years 2005-2018]                                                                                                    |
| 01.1          | Historical: Number of D-400 Returns Filed by Residency Status                                                                                                                                       |
| 01.2          | Historical: Number of D-400 Returns Filed by Tax Year [Taxable and Nontaxable] [All Returns: Tax Years 2005-2018]                                                                                   |
| 01.3          | Historical: D-400 Taxable and \$0 Tax Liability Return Percentages by Residency Status for Tax Years 2005-2018                                                                                      |
| 01.4          | Historical: D-400 Taxable and \$0 Tax Liability Return Percentages by Residency Status for Tax Years 2005-2018                                                                                      |
| 01A           | Historical: Number of D-400 Returns Filed by Filing Status [All Returns: Tax Years 2005-2018]                                                                                                       |
| 01A.1         | Historical: Number of D-400 Returns Filed by Filing Status for Tax Years 2005-2018                                                                                                                  |
| 02            | Historical: Number of D-400 Taxpayers [Filers] by Filing Status [All Returns: Tax Years 2005-2018]                                                                                                  |
| 02.1          | Historical: Number of D-400 Taxpayers [Filers] by Filing Status for Tax Years 2005-2018                                                                                                             |
| 02.2          | Historical: D-400 Taxpayers [Filers] Taxable and \$0 Tax Liability Return Percentages by Filing Status for Tax Years 2005-2018                                                                      |
| 02.3          | Historical: D-400 Taxpayers [Filers] Taxable and \$0 Tax Liability Return Percentages by Filing Status for Tax Years 2005-2018                                                                      |
| 03            | Historical: Total Federal Adjusted Gross Income by Residency Status [All Returns: Tax Years 2005-2018]                                                                                              |
| 03.1          | Historical: Total Federal Adjusted Gross Income by Residency Status for Tax Years 2005-2018                                                                                                         |
| 04            | Historical: Total Federal Adjusted Gross Income by Filing Status [All Returns: Tax Years 2005-2018]                                                                                                 |
| 04.1          | Historical: Total Federal Adjusted Gross Income by Filing Status for Tax Years 2005-2018                                                                                                            |
| 05            | Historical: NC Taxable Income by Residency Status [All Returns: Tax Years 2005-2018]                                                                                                                |
| 05.1          | Historical: NC Taxable Income by Residency Status for Tax Years 2005-2018                                                                                                                           |
| 05A           | Historical: NC Taxable Income by Filing Status [All Returns: Tax Years 2005-2018]                                                                                                                   |
| 05A.1         | Historical: NC Taxable Income by Filing Status for Tax Years 2005-2018                                                                                                                              |
| 06            | Historical: NC Net Tax Liability by Residency Status [All Returns: 2005-2018]                                                                                                                       |
| 06.1          | Historical: NC Net Tax Liability by Residency Status for Tax Years 2005-2018                                                                                                                        |
| 06A           | Historical: NC Tax Liability by Filing Status [All Returns: Tax Years 2005-2018]                                                                                                                    |
| 06A.1         | Historical: NC Tax Liability by Filing Status for Tax Years 2005-2018                                                                                                                               |
| 07            | Historical: Effective Tax Rates Derived from FAGI and NCTI for Tax Years 2005-2018                                                                                                                  |
| 07A           | All Returns Filing Status, Residency Status: Tax Years 2005-2018                                                                                                                                    |
| 07B           | Resident Returns by Filing Status: Tax Years 2005-2018                                                                                                                                              |
| 07.1          | Historical: Effective Tax Rates [NCTI Basis] According to Residency Status                                                                                                                          |
| 07.2          | Historical: Effective Tax Rates [FAGI Basis] According to Residency Status                                                                                                                          |
| 07.3          | Historical: Effective Tax Rates for Single Filers                                                                                                                                                   |
| 07.4<br>07.5  | Historical: Effective Tax Rates for Married Filing Jointly Filers                                                                                                                                   |
| 07.6          | Historical: Effective Tax Rates for Head of Household Filers                                                                                                                                        |
| 07.0          | Historical: Effective Tax Rates for Surviving Spouse Filers Historical: Growth Patterns of NC Personal Income, FAGI, NC Taxable Income, and NC Net Tax Liability [All Returns: Tax Years 2005-2018] |
| 1.1           | Tax Year 2018 Returns and Net Tax Liability by FAGI Level [All Returns]                                                                                                                             |
| QA            | Tax Year 2018 Individual Income Tax: Income and Tax Liability by FAGI Quintiles [All Returns]                                                                                                       |
| QB            | Tax Year 2018 Individual Income Tax: Income and Tax Liability by FAGI Quintiles [Resident Returns]                                                                                                  |
| Q.1           | Tax Year 2018 Individual Income Tax [All Returns]: Shares of Income and Net Tax Liability by Income Quintile                                                                                        |
| Q.2           | Tax Year 2018 Individual Income Tax [All Returns]: Count of D-400 Returns by Residency Status by Income Quintile                                                                                    |
| Q.3           | Tax Year 2018 Individual Income Tax [All Returns]: Net Tax Liability by Residency Status by Income Quintile                                                                                         |
| Q.4           | Tax Year 2018 Individual Income Tax [All Returns]: Count of D-400 Returns by Filing Status by Income Quintile                                                                                       |
| Q.5           | Tax Year 2018 Individual Income Tax [All Returns]: Net Tax Liability by Filing Status by Income Quintile                                                                                            |
| Q.6           | Tax Year 2018 Individual Income Tax [Resident Returns]: Shares of Income and Net Tax Liability by Income Quintile                                                                                   |
|               |                                                                                                                                                                                                     |