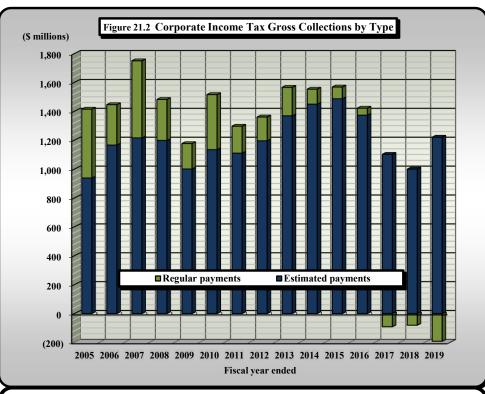

(Continued)

| Table/         | (Continued)                                                                                                                                                                                                                                            |                       |
|----------------|--------------------------------------------------------------------------------------------------------------------------------------------------------------------------------------------------------------------------------------------------------|-----------------------|
|                | Title                                                                                                                                                                                                                                                  |                       |
| <u>Figure</u>  | Time                                                                                                                                                                                                                                                   |                       |
| 20             | Corporate [Business] Income Tax Rates and Net Collections and Individual Income Tax Net Collections and                                                                                                                                                |                       |
|                | Sales Tax Net Collections for Those States Levying a Corporate [Business] Income Tax                                                                                                                                                                   |                       |
| 21             | Corporation Income Tax Collections                                                                                                                                                                                                                     | [Article 4., Part 1.] |
| 21.1           | Corporate Income Tax Collections                                                                                                                                                                                                                       |                       |
| 21.2           | Corporate Income Tax Gross Collections by Type                                                                                                                                                                                                         |                       |
| 21.3           | Growth Patterns of Corporate Income Tax Collections                                                                                                                                                                                                    |                       |
| 21.4           | Corporate Income Tax Refunds and % Change                                                                                                                                                                                                              |                       |
| 22             | Individual Income Tax Rates and Net Collections and Personal Income for Those States Levying a Tax On Personal Income                                                                                                                                  |                       |
| 22A            | Federal Itemized/Standard Deduction Rate by State, Tax Year 2017                                                                                                                                                                                       |                       |
| 23             | Individual Income Tax Collections                                                                                                                                                                                                                      | [Article 4., Part 2.] |
| 23.1           | Individual Income Tax Collections                                                                                                                                                                                                                      |                       |
| 23.2           | Growth Patterns of Individual Income Tax Collections                                                                                                                                                                                                   |                       |
| 23.3           | Individual Income Tax Refunds and % Change                                                                                                                                                                                                             |                       |
| 23.4           | Individual Income Tax Refunds Issued Per \$1 Collection                                                                                                                                                                                                |                       |
| 24             | Individual Income Tax Gross Collections by Type of Payment                                                                                                                                                                                             |                       |
| 24.1           | Individual Income Tax Gross Collections by Type of Payment                                                                                                                                                                                             |                       |
| 24.2           | Individual Income Tax Gross Collections Components: Growth Trends                                                                                                                                                                                      |                       |
| 25, 25.1       | North Carolina Individual Income Tax Net Collections as a Percent of North Carolina Personal Income                                                                                                                                                    |                       |
| 26             | Statistics of Special Programs                                                                                                                                                                                                                         |                       |
| 27             | General Sales Tax Rates and Net Collections and Individual Income Tax Net Collections and Personal Income                                                                                                                                              |                       |
|                | and Personal Consumption Expenditures for Those States Levying a General Sales Tax                                                                                                                                                                     |                       |
| 28             | State Sales and Use Tax Collections                                                                                                                                                                                                                    | [Article 5.]          |
| 28.0           | State Sales and Use Tax Collections as a Percentage of General Fund Tax Revenue                                                                                                                                                                        |                       |
| 28.1           | Growth Patterns: State Sales and Use Tax Collections and Refunds                                                                                                                                                                                       |                       |
| 28.2           | State Sales and Use Tax Refunds Issued Per \$1 Collection                                                                                                                                                                                              |                       |
| 28.3           | State Sales and Use Tax Collections: General Fund Portion as % of Gross Collections                                                                                                                                                                    |                       |
| 28.4           | State Sales and Use Tax Gross Collections and Highway Use Tax 3% Retail Sales and 3% Long-term Lease Collections                                                                                                                                       |                       |
| 29, 29.1       | State Per Capita Sales and Use Tax Gross Collectons, Per Capita Motor Fuels Tax Gross Collections,                                                                                                                                                     |                       |
|                | Per Capita Individual Income Tax Gross Collections, and State Per Capita Personal Income                                                                                                                                                               |                       |
| 30             | State Sales and Use Tax Gross Collections Generated from the General State Rate Per One Cent (1¢) of Tax                                                                                                                                               |                       |
| 30.1           | State Sales and Use Tax Gross Collections Generated from the General State Rate Per 1¢ of Tax                                                                                                                                                          |                       |
| 30.2           | State Sales and Use Tax Gross Collections Generated from the General State Rate Per Lé of Tax % Change                                                                                                                                                 |                       |
| 31, 31.1       | State Per Capita Tax Gross Collections: Ratio of Individual Income Tax to Sales and Use Tax                                                                                                                                                            |                       |
| 32             | State Sales and Use Tax: Gross Collections by Business Groups and Units                                                                                                                                                                                |                       |
| 32.1           | State Sales and Use Tax Gross Collections by Business Classification for Fiscal Year 2004-2005                                                                                                                                                         |                       |
| 32.2           | State Sales and Use Tax Gross Collections by Business Classification for Fiscal Year 2018-2019                                                                                                                                                         |                       |
| 33             | Sales and Use Tax Refunds by Type of Tax Refunded by Type of Claimant                                                                                                                                                                                  |                       |
| 34             | Sales and Use Tax Governmental Refunds by Type of Governmental Claimant                                                                                                                                                                                |                       |
| 35A            | Sales and Use Tax Refunds Issued to Nonprofit Entity Claimants by Size of Annual Refund by Fiscal Year                                                                                                                                                 |                       |
| 35A.1          | Annual Sales and Use Tax Refunds Issued to Nonprofit Entities by Size of Refund by Fiscal Year                                                                                                                                                         |                       |
| 35A.2          | Number of Sales and Use Tax Nonprofit Refund Claimants by Size of Annual Refund by Fiscal Year                                                                                                                                                         |                       |
| 35A.3<br>35B   | Annual Sales and Use Tax Refunds Issued to Nonprofit Entity Claimants by Size of Refund for Fiscal Year 2018-19  Sales and Use Tax Refunds Issued to Nonprofit Entity Claimants: Annual Refunds of \$100,001 or Marchy Type of Claimant by Fiscal Year |                       |
|                | Sales and Use Tax Refunds Issued to Nonprofit Entity Claimants: Annual Refunds of \$100,001 or More by Type of Claimant by Fiscal Year                                                                                                                 |                       |
| 35B.1<br>35B.2 | Annual Sales and Use Tax Refunds of \$100,001 or More Issued to Nonprofit Entity Claimants by Type of Claimant by Fiscal Year Fifteen-Year Trend in Annual Sales and Use Tax Refunds of \$100,001 or More Issued to Nonprofit Entity Claimants         |                       |
| 36A            | State Sales and Use Tax: Gross Collections by County                                                                                                                                                                                                   |                       |
| 36A.1          | State Sales and Use Tax: Gross Collections by County State Sales and Use Tax Gross Collections: Six Highest Ranked Counties for 2004-05 and 2018-19                                                                                                    |                       |
| 36B            | State Sales and Use Tax: Year Over Year Percent Change in Gross Collections by County                                                                                                                                                                  |                       |
| COD            | onto onto and out that the feeth change in oross concerous by county                                                                                                                                                                                   |                       |
|                |                                                                                                                                                                                                                                                        |                       |