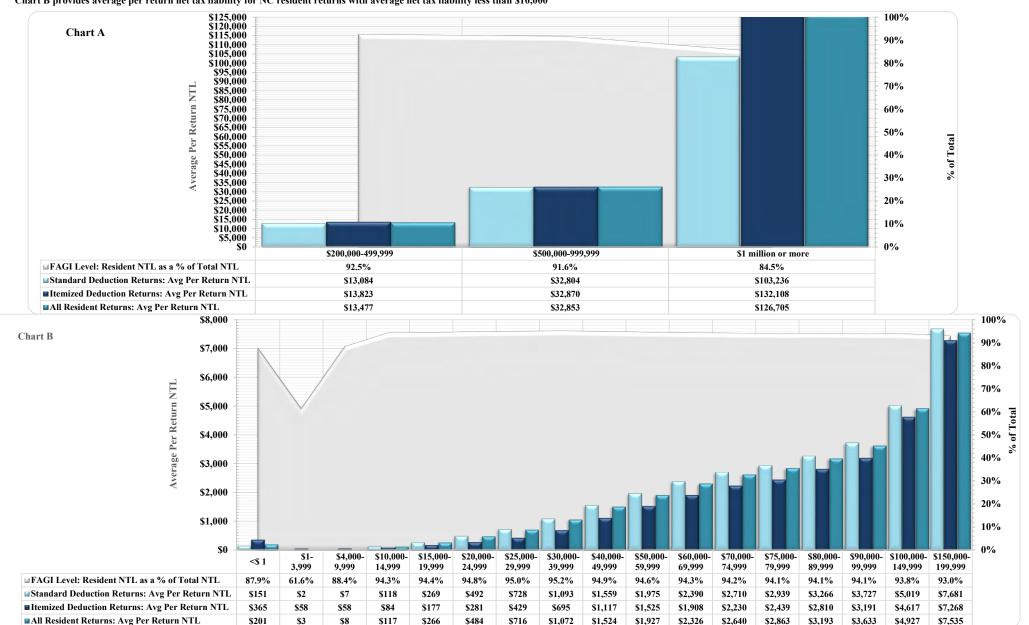

(Continued)

| Table/         | (Commett)                                                                                                                                                                                           |
|----------------|-----------------------------------------------------------------------------------------------------------------------------------------------------------------------------------------------------|
| Exhibit/       |                                                                                                                                                                                                     |
| Figure         | Title                                                                                                                                                                                               |
|                | _                                                                                                                                                                                                   |
| A              | Tax Year 2018 Individual Income Tax: Distribution of Number of Returns Filed and Net Tax Liability by Filing Status and by Residency Status by Income Level                                         |
| A.1            | Tax Year 2018: Number of Returns Filed by Filing Status                                                                                                                                             |
| A.2            | Tax Year 2018: Net Tax Liability by Filing Status                                                                                                                                                   |
| A.3            | Tax Year 2018: Number of Returns Filed by Residency Status                                                                                                                                          |
| A.4            | Tax Year 2018: Net Tax Liability by Residency Status                                                                                                                                                |
| A.1a           | Tax Year 2018: Number of Returns Filed by Filing Status-Detail                                                                                                                                      |
| A.1b           | Tax Year 2018: Number of Taxpayers [Filers] by Filing Status                                                                                                                                        |
| A.5            | Tax Year 2018 All Taxable Returns: Average Per Return Net Tax Liability by Residency Status by FAGI Level                                                                                           |
| A5.1           | Tax Year 2018 NC Resident Returns: Average Per Return Net Tax Liability for Standard Deduction and Itemized Deduction Returns Filed by FAGI Level                                                   |
| A5.2           | Tax Year 2018 NC Resident Taxable Returns: Average Per Return Net Tax Liability for Standard Deduction and Itemized Deduction Returns Filed by FAGI Level                                           |
| A5.3           | Tax Year 2018 All Returns: Consumer Use Tax Reported on D-400 Returns by Deduction Type by FAGI Level                                                                                               |
| A6             | Tax Year 2018 All Returns: Distribution of Net Tax Liability for Standard Deduction and Itemized Deduction Returns by FAGI Level                                                                    |
| A7             | Tax Year 2018 All Returns: Distribution of Number of Taxable and Nontaxable Returns Filed by FAGI Level                                                                                             |
| A8             | Tax Year 2018 All Returns: Distribution of Number of Standard Deduction and Itemized Deduction Returns Filed by FAGI Level                                                                          |
| A9.1           | Tax Year 2018 All Returns: Average Per Return Net Tax Liability for Standard Deduction and Itemized Deduction Returns Filed by FAGI Level                                                           |
| A9.2           | Tax Year 2018 All Taxable Returns: Average Per Return Net Tax Liability for Standard Deduction and Itemized Deduction Returns Filed by FAGI Level                                                   |
| A10<br>A11     | Tax Year 2018 All Returns: Effective Tax Rate Derived from Federal AGI                                                                                                                              |
| A11<br>A12.1   | Tax Year 2018 Resident Returns: Effective Tax Rate Derived from Federal AGI                                                                                                                         |
| A12.1<br>A12.2 | Tax Year 2018 All Returns: Effective Tax Rate Derived from Positive NC Taxable Income                                                                                                               |
| A12.2<br>A12.3 | Tax Year 2018 All Returns: Tax Credits as a % of Gross Tax Liability Tax Year 2018 All Returns by Residency Status: Effective Tax Rate Derived from Positive NC Taxable Income                      |
| A12.3<br>A12.4 | Tax Year 2018 All Returns by Residency Status: Enective rax Rate Derived from Fositive NC. Faxable income  Tax Year 2018 All Returns by Residency Status: Tax Credits as a % of Gross Tax Liability |
| A12.4          | Tax Year 2018 NC Resident Returns: Average Per Return Itemized Deduction Claimed by FAGI by Filing Status                                                                                           |
| A14            | Tax Year 2018 NC Resident Returns: Average Per Return Additions to FAGI Claimed by FAGI by Filing Status                                                                                            |
| A15            | Tax Year 2018 NC Resident Returns: Average Per Return Deductions to FAGI Claimed by FAGI by Filing Status                                                                                           |
| A16            | Tax Year 2018 All Returns: Average Per Return Additions to FAGI Claimed by FAGI by Filing Status                                                                                                    |
| A17            | Tax Year 2018 All Returns: Average Per Return Deductions to FAGI Claimed by FAGI by Filing Status                                                                                                   |
| A18            | Tax Year 2018 All Returns: Average Per Return Additions to FAGI Claimed by Addition Type by FAGI                                                                                                    |
| A19            | Tax Year 2018 All Returns: Average Per Return Deductions to FAGI Claimed for Select Deduction Types by FAGI                                                                                         |
| A20            | Tax Year 2018 All Returns: Average Per Return Bailey Settlement Benefit Claimed for Select Filing Statuses by FAGI                                                                                  |
| A21            | Tax Year 2018 All Returns: Average Per Return Itemized Deduction Claimed by FAGI by Residency Status                                                                                                |
| В              | Tax Year 2018 Individual Income Tax: Distribution of Number of Returns Filed and Net Tax Liability for Resident Returns by Filing Status by Income Level                                            |
| B.1            | Tax Year 2018: Distribution of Number of Returns Filed by Resident Taxpayers by Filing Status by FAGI Level                                                                                         |
| <b>B.2</b>     | Tax Year 2018: Distribution of Net Tax Liability for Resident Taxpayers by Filing Status by FAGI Level                                                                                              |
| 1              | Tax Year 2018 Individual Income Tax Calculation by Income Level [All Returns]                                                                                                                       |
| 1A             | Tax Year 2018 Individual Income Tax Calculation by Income Level by Deduction Type [All Returns: Standard Deduction]                                                                                 |
| 1B             | Tax Year 2018 Individual Income Tax Calculation by Income Level by Deduction Type [All Returns: Itemized Deductions]                                                                                |
| 2              | Tax Year 2018 Individual Income Tax Calculation by Income Level: Characteristics of Returns with \$0 Tax Liability [All Returns]                                                                    |
| 2A             | Tax Year 2018 Individual Income Tax Calculation by FAGI Income Level: Characteristics of Returns with \$0 Tax Liability By Deduction Type [Standard Deduction]                                      |
| 2B             | Tax Year 2018 Individual Income Tax Calculation by FAGI Income Level: Characteristics of Returns with \$0 Tax Liability By Deduction Type [Itemized Deductions]                                     |
| 2.1            | Tax Year 2018: Number of Returns with \$0 Tax Liability by Filing Status                                                                                                                            |
| 2.2            | Tax Year 2018: Gross Tax Liability (before tax credits) for \$0 Tax Liability Returns by Filing Status                                                                                              |
| 2.3            | Tax Year 2018: Number of Returns with \$0 Tax Liability by Residency Status                                                                                                                         |
| 2.4            | Tax Year 2018: Gross Tax Liability (before tax credits) for \$0 Tax Liability Returns by Residency Status                                                                                           |
| 3              | Tax Year 2018 Individual Income Tax Calculation by Income Level [Single]                                                                                                                            |
| 3A             | Tax Year 2018 Individual Income Tax Calculation by Income Level by Deduction Type [Single: Standard Deduction]                                                                                      |
| 3B             | Tax Year 2018 Individual Income Tax Calculation by Income Level by Deduction Type [Single: Itemized Deductions]                                                                                     |
|                |                                                                                                                                                                                                     |