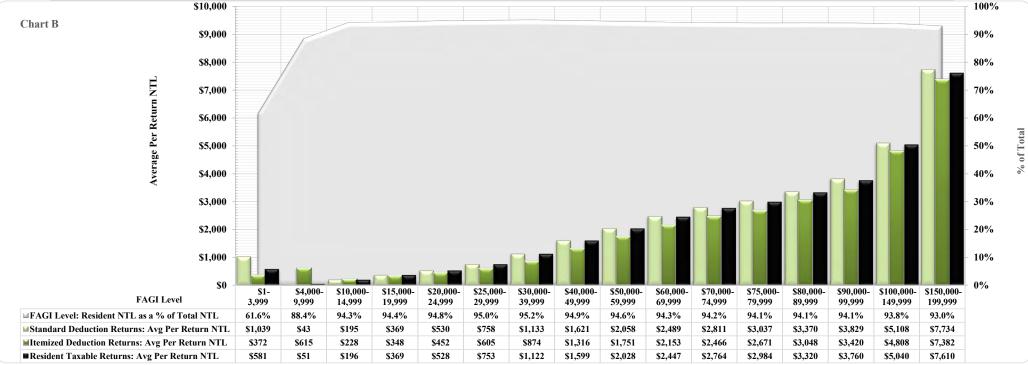

(Continued)

| Table/         | (Commett)                                                                                                                                                                                           |
|----------------|-----------------------------------------------------------------------------------------------------------------------------------------------------------------------------------------------------|
| Exhibit/       |                                                                                                                                                                                                     |
| Figure         | Title                                                                                                                                                                                               |
|                | _                                                                                                                                                                                                   |
| A              | Tax Year 2018 Individual Income Tax: Distribution of Number of Returns Filed and Net Tax Liability by Filing Status and by Residency Status by Income Level                                         |
| A.1            | Tax Year 2018: Number of Returns Filed by Filing Status                                                                                                                                             |
| A.2            | Tax Year 2018: Net Tax Liability by Filing Status                                                                                                                                                   |
| A.3            | Tax Year 2018: Number of Returns Filed by Residency Status                                                                                                                                          |
| A.4            | Tax Year 2018: Net Tax Liability by Residency Status                                                                                                                                                |
| A.1a           | Tax Year 2018: Number of Returns Filed by Filing Status-Detail                                                                                                                                      |
| A.1b           | Tax Year 2018: Number of Taxpayers [Filers] by Filing Status                                                                                                                                        |
| A.5            | Tax Year 2018 All Taxable Returns: Average Per Return Net Tax Liability by Residency Status by FAGI Level                                                                                           |
| A5.1           | Tax Year 2018 NC Resident Returns: Average Per Return Net Tax Liability for Standard Deduction and Itemized Deduction Returns Filed by FAGI Level                                                   |
| A5.2           | Tax Year 2018 NC Resident Taxable Returns: Average Per Return Net Tax Liability for Standard Deduction and Itemized Deduction Returns Filed by FAGI Level                                           |
| A5.3           | Tax Year 2018 All Returns: Consumer Use Tax Reported on D-400 Returns by Deduction Type by FAGI Level                                                                                               |
| A6             | Tax Year 2018 All Returns: Distribution of Net Tax Liability for Standard Deduction and Itemized Deduction Returns by FAGI Level                                                                    |
| A7             | Tax Year 2018 All Returns: Distribution of Number of Taxable and Nontaxable Returns Filed by FAGI Level                                                                                             |
| A8             | Tax Year 2018 All Returns: Distribution of Number of Standard Deduction and Itemized Deduction Returns Filed by FAGI Level                                                                          |
| A9.1           | Tax Year 2018 All Returns: Average Per Return Net Tax Liability for Standard Deduction and Itemized Deduction Returns Filed by FAGI Level                                                           |
| A9.2           | Tax Year 2018 All Taxable Returns: Average Per Return Net Tax Liability for Standard Deduction and Itemized Deduction Returns Filed by FAGI Level                                                   |
| A10<br>A11     | Tax Year 2018 All Returns: Effective Tax Rate Derived from Federal AGI                                                                                                                              |
| A11<br>A12.1   | Tax Year 2018 Resident Returns: Effective Tax Rate Derived from Federal AGI                                                                                                                         |
| A12.1<br>A12.2 | Tax Year 2018 All Returns: Effective Tax Rate Derived from Positive NC Taxable Income                                                                                                               |
| A12.2<br>A12.3 | Tax Year 2018 All Returns: Tax Credits as a % of Gross Tax Liability Tax Year 2018 All Returns by Residency Status: Effective Tax Rate Derived from Positive NC Taxable Income                      |
| A12.3<br>A12.4 | Tax Year 2018 All Returns by Residency Status: Enective rax Rate Derived from Fositive NC. Faxable income  Tax Year 2018 All Returns by Residency Status: Tax Credits as a % of Gross Tax Liability |
| A12.4          | Tax Year 2018 NC Resident Returns: Average Per Return Itemized Deduction Claimed by FAGI by Filing Status                                                                                           |
| A14            | Tax Year 2018 NC Resident Returns: Average Per Return Additions to FAGI Claimed by FAGI by Filing Status                                                                                            |
| A15            | Tax Year 2018 NC Resident Returns: Average Per Return Deductions to FAGI Claimed by FAGI by Filing Status                                                                                           |
| A16            | Tax Year 2018 All Returns: Average Per Return Additions to FAGI Claimed by FAGI by Filing Status                                                                                                    |
| A17            | Tax Year 2018 All Returns: Average Per Return Deductions to FAGI Claimed by FAGI by Filing Status                                                                                                   |
| A18            | Tax Year 2018 All Returns: Average Per Return Additions to FAGI Claimed by Addition Type by FAGI                                                                                                    |
| A19            | Tax Year 2018 All Returns: Average Per Return Deductions to FAGI Claimed for Select Deduction Types by FAGI                                                                                         |
| A20            | Tax Year 2018 All Returns: Average Per Return Bailey Settlement Benefit Claimed for Select Filing Statuses by FAGI                                                                                  |
| A21            | Tax Year 2018 All Returns: Average Per Return Itemized Deduction Claimed by FAGI by Residency Status                                                                                                |
| В              | Tax Year 2018 Individual Income Tax: Distribution of Number of Returns Filed and Net Tax Liability for Resident Returns by Filing Status by Income Level                                            |
| B.1            | Tax Year 2018: Distribution of Number of Returns Filed by Resident Taxpayers by Filing Status by FAGI Level                                                                                         |
| <b>B.2</b>     | Tax Year 2018: Distribution of Net Tax Liability for Resident Taxpayers by Filing Status by FAGI Level                                                                                              |
| 1              | Tax Year 2018 Individual Income Tax Calculation by Income Level [All Returns]                                                                                                                       |
| 1A             | Tax Year 2018 Individual Income Tax Calculation by Income Level by Deduction Type [All Returns: Standard Deduction]                                                                                 |
| 1B             | Tax Year 2018 Individual Income Tax Calculation by Income Level by Deduction Type [All Returns: Itemized Deductions]                                                                                |
| 2              | Tax Year 2018 Individual Income Tax Calculation by Income Level: Characteristics of Returns with \$0 Tax Liability [All Returns]                                                                    |
| 2A             | Tax Year 2018 Individual Income Tax Calculation by FAGI Income Level: Characteristics of Returns with \$0 Tax Liability By Deduction Type [Standard Deduction]                                      |
| 2B             | Tax Year 2018 Individual Income Tax Calculation by FAGI Income Level: Characteristics of Returns with \$0 Tax Liability By Deduction Type [Itemized Deductions]                                     |
| 2.1            | Tax Year 2018: Number of Returns with \$0 Tax Liability by Filing Status                                                                                                                            |
| 2.2            | Tax Year 2018: Gross Tax Liability (before tax credits) for \$0 Tax Liability Returns by Filing Status                                                                                              |
| 2.3            | Tax Year 2018: Number of Returns with \$0 Tax Liability by Residency Status                                                                                                                         |
| 2.4            | Tax Year 2018: Gross Tax Liability (before tax credits) for \$0 Tax Liability Returns by Residency Status                                                                                           |
| 3              | Tax Year 2018 Individual Income Tax Calculation by Income Level [Single]                                                                                                                            |
| 3A             | Tax Year 2018 Individual Income Tax Calculation by Income Level by Deduction Type [Single: Standard Deduction]                                                                                      |
| 3B             | Tax Year 2018 Individual Income Tax Calculation by Income Level by Deduction Type [Single: Itemized Deductions]                                                                                     |
|                |                                                                                                                                                                                                     |