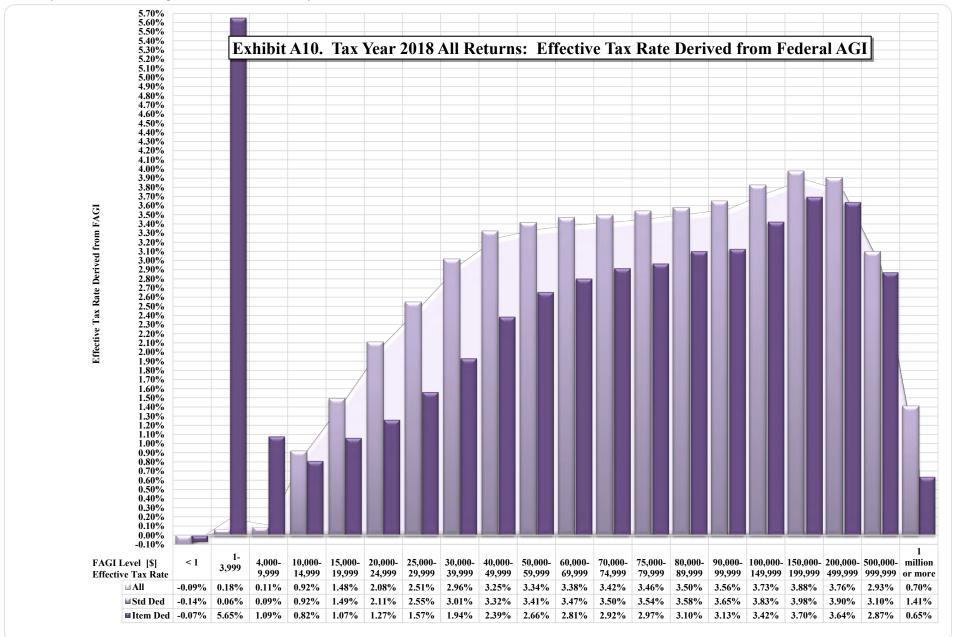

(Continued)

| Table/         | (Commett)                                                                                                                                                                                           |
|----------------|-----------------------------------------------------------------------------------------------------------------------------------------------------------------------------------------------------|
| Exhibit/       |                                                                                                                                                                                                     |
| Figure         | Title                                                                                                                                                                                               |
|                | _                                                                                                                                                                                                   |
| A              | Tax Year 2018 Individual Income Tax: Distribution of Number of Returns Filed and Net Tax Liability by Filing Status and by Residency Status by Income Level                                         |
| A.1            | Tax Year 2018: Number of Returns Filed by Filing Status                                                                                                                                             |
| A.2            | Tax Year 2018: Net Tax Liability by Filing Status                                                                                                                                                   |
| A.3            | Tax Year 2018: Number of Returns Filed by Residency Status                                                                                                                                          |
| A.4            | Tax Year 2018: Net Tax Liability by Residency Status                                                                                                                                                |
| A.1a           | Tax Year 2018: Number of Returns Filed by Filing Status-Detail                                                                                                                                      |
| A.1b           | Tax Year 2018: Number of Taxpayers [Filers] by Filing Status                                                                                                                                        |
| A.5            | Tax Year 2018 All Taxable Returns: Average Per Return Net Tax Liability by Residency Status by FAGI Level                                                                                           |
| A5.1           | Tax Year 2018 NC Resident Returns: Average Per Return Net Tax Liability for Standard Deduction and Itemized Deduction Returns Filed by FAGI Level                                                   |
| A5.2           | Tax Year 2018 NC Resident Taxable Returns: Average Per Return Net Tax Liability for Standard Deduction and Itemized Deduction Returns Filed by FAGI Level                                           |
| A5.3           | Tax Year 2018 All Returns: Consumer Use Tax Reported on D-400 Returns by Deduction Type by FAGI Level                                                                                               |
| A6             | Tax Year 2018 All Returns: Distribution of Net Tax Liability for Standard Deduction and Itemized Deduction Returns by FAGI Level                                                                    |
| A7             | Tax Year 2018 All Returns: Distribution of Number of Taxable and Nontaxable Returns Filed by FAGI Level                                                                                             |
| A8             | Tax Year 2018 All Returns: Distribution of Number of Standard Deduction and Itemized Deduction Returns Filed by FAGI Level                                                                          |
| A9.1           | Tax Year 2018 All Returns: Average Per Return Net Tax Liability for Standard Deduction and Itemized Deduction Returns Filed by FAGI Level                                                           |
| A9.2           | Tax Year 2018 All Taxable Returns: Average Per Return Net Tax Liability for Standard Deduction and Itemized Deduction Returns Filed by FAGI Level                                                   |
| A10<br>A11     | Tax Year 2018 All Returns: Effective Tax Rate Derived from Federal AGI                                                                                                                              |
| A11<br>A12.1   | Tax Year 2018 Resident Returns: Effective Tax Rate Derived from Federal AGI                                                                                                                         |
| A12.1<br>A12.2 | Tax Year 2018 All Returns: Effective Tax Rate Derived from Positive NC Taxable Income                                                                                                               |
| A12.2<br>A12.3 | Tax Year 2018 All Returns: Tax Credits as a % of Gross Tax Liability Tax Year 2018 All Returns by Residency Status: Effective Tax Rate Derived from Positive NC Taxable Income                      |
| A12.3<br>A12.4 | Tax Year 2018 All Returns by Residency Status: Enective rax Rate Derived from Fositive NC. Faxable income  Tax Year 2018 All Returns by Residency Status: Tax Credits as a % of Gross Tax Liability |
| A12.4          | Tax Year 2018 NC Resident Returns: Average Per Return Itemized Deduction Claimed by FAGI by Filing Status                                                                                           |
| A14            | Tax Year 2018 NC Resident Returns: Average Per Return Additions to FAGI Claimed by FAGI by Filing Status                                                                                            |
| A15            | Tax Year 2018 NC Resident Returns: Average Per Return Deductions to FAGI Claimed by FAGI by Filing Status                                                                                           |
| A16            | Tax Year 2018 All Returns: Average Per Return Additions to FAGI Claimed by FAGI by Filing Status                                                                                                    |
| A17            | Tax Year 2018 All Returns: Average Per Return Deductions to FAGI Claimed by FAGI by Filing Status                                                                                                   |
| A18            | Tax Year 2018 All Returns: Average Per Return Additions to FAGI Claimed by Addition Type by FAGI                                                                                                    |
| A19            | Tax Year 2018 All Returns: Average Per Return Deductions to FAGI Claimed for Select Deduction Types by FAGI                                                                                         |
| A20            | Tax Year 2018 All Returns: Average Per Return Bailey Settlement Benefit Claimed for Select Filing Statuses by FAGI                                                                                  |
| A21            | Tax Year 2018 All Returns: Average Per Return Itemized Deduction Claimed by FAGI by Residency Status                                                                                                |
| В              | Tax Year 2018 Individual Income Tax: Distribution of Number of Returns Filed and Net Tax Liability for Resident Returns by Filing Status by Income Level                                            |
| B.1            | Tax Year 2018: Distribution of Number of Returns Filed by Resident Taxpayers by Filing Status by FAGI Level                                                                                         |
| <b>B.2</b>     | Tax Year 2018: Distribution of Net Tax Liability for Resident Taxpayers by Filing Status by FAGI Level                                                                                              |
| 1              | Tax Year 2018 Individual Income Tax Calculation by Income Level [All Returns]                                                                                                                       |
| 1A             | Tax Year 2018 Individual Income Tax Calculation by Income Level by Deduction Type [All Returns: Standard Deduction]                                                                                 |
| 1B             | Tax Year 2018 Individual Income Tax Calculation by Income Level by Deduction Type [All Returns: Itemized Deductions]                                                                                |
| 2              | Tax Year 2018 Individual Income Tax Calculation by Income Level: Characteristics of Returns with \$0 Tax Liability [All Returns]                                                                    |
| 2A             | Tax Year 2018 Individual Income Tax Calculation by FAGI Income Level: Characteristics of Returns with \$0 Tax Liability By Deduction Type [Standard Deduction]                                      |
| 2B             | Tax Year 2018 Individual Income Tax Calculation by FAGI Income Level: Characteristics of Returns with \$0 Tax Liability By Deduction Type [Itemized Deductions]                                     |
| 2.1            | Tax Year 2018: Number of Returns with \$0 Tax Liability by Filing Status                                                                                                                            |
| 2.2            | Tax Year 2018: Gross Tax Liability (before tax credits) for \$0 Tax Liability Returns by Filing Status                                                                                              |
| 2.3            | Tax Year 2018: Number of Returns with \$0 Tax Liability by Residency Status                                                                                                                         |
| 2.4            | Tax Year 2018: Gross Tax Liability (before tax credits) for \$0 Tax Liability Returns by Residency Status                                                                                           |
| 3              | Tax Year 2018 Individual Income Tax Calculation by Income Level [Single]                                                                                                                            |
| 3A             | Tax Year 2018 Individual Income Tax Calculation by Income Level by Deduction Type [Single: Standard Deduction]                                                                                      |
| 3B             | Tax Year 2018 Individual Income Tax Calculation by Income Level by Deduction Type [Single: Itemized Deductions]                                                                                     |
|                |                                                                                                                                                                                                     |