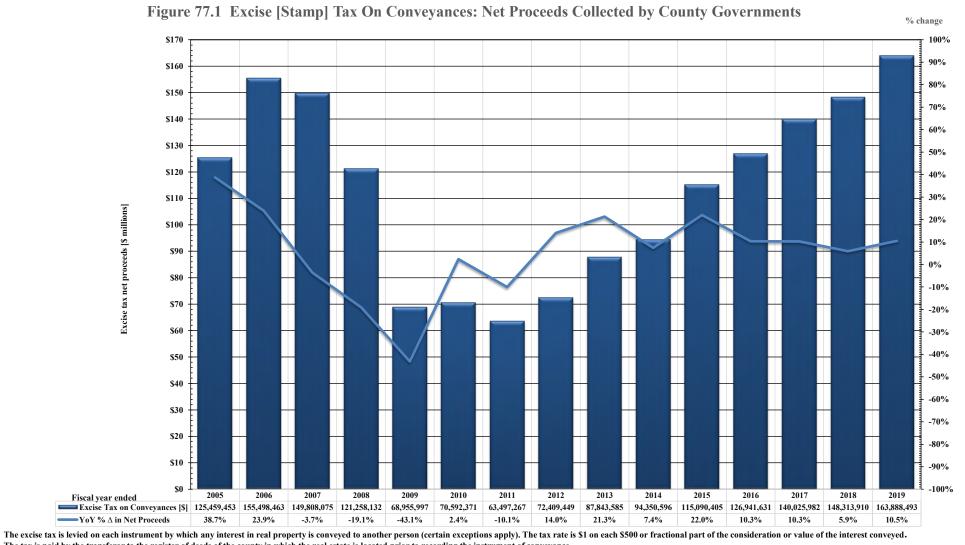

(Continued)

§ 105[Articles 39., 40., 42., 43., 44., 45., 46.]

[Article 39.]
[Article 40.]
[Article 42.]

[Article 44.] [Article 43.] [Article 45.] [Article 46.]

|               | (Continued)                                                                                                                                         |
|---------------|-----------------------------------------------------------------------------------------------------------------------------------------------------|
| Table/        |                                                                                                                                                     |
| <b>Figure</b> | <u>Title</u>                                                                                                                                        |
|               | PART IV. LOCAL GOVERNMENT SALES AND USE TAX REVENUES                                                                                                |
| 56            | Summary of Local Sales and Use Tax Collections, Tax Allocations, and Distributable Proceeds                                                         |
|               | by County for Fiscal Year 2018-2019                                                                                                                 |
| 57            | Article 39 First One-Cent (1¢) Local Government Sales and Use Tax Allocations and Distributable Proceeds by County                                  |
| <b>5</b> 0.4  | for Fiscal Year 2018-2019                                                                                                                           |
| 58A           | Article 40 First One-Half Cent (1/2¢) Local Government Sales and Use Tax Allocations and Distributable Proceeds by County for Fiscal Year 2018-2019 |
| 58B           | Article 42 Second One-Half Cent (1/2¢) Local Government Sales and Use Tax Allocations and Distributable Proceeds by County                          |
| 002           | for Fiscal Year 2018-2019                                                                                                                           |
| 59            | Article 44 Third One-Half Cent (1/2¢) Local Government Sales and Use Tax Allocations and Distributable Proceeds by County                           |
|               | for Fiscal Year 2018-2019; Local Government Hold Harmless and Allocation Provisions                                                                 |
| 60A           | Article 43 Local Government Sales and Use Taxes for Public Transportation                                                                           |
| 60B           | Article 45 Local Government Sales and Use Tax for Beach Nourishment                                                                                 |
| 60C           | Article 46 One-Quarter Cent (1/4¢) County Sales and Use Tax Allocations and Distributable Proceeds by County                                        |
|               | for Fiscal Year 2018-2019                                                                                                                           |
|               | PART V. OTHER LOCAL GOVERNMENT TAXES AND REVENUES                                                                                                   |
| 61            | Property Tax Levies and Tax Revenues of Local Governments by Type of Tax                                                                            |
| 61.1          | Components of County Tax Levies                                                                                                                     |
| 61.2          | Components of Municipal Tax Levies                                                                                                                  |
| 62            | Summary of Local Government Tax and Reimbursement Revenues by Type                                                                                  |
| 62.1          | County Government Tax and Reimbursement Revenues by Type (Excluding Federal Aid and Federal Revenue Sharing Grants)                                 |
| 62.2          | Municipal Government Tax and Reimbursement Revenues by Type (Excluding Federal Aid and Federal Revenue Sharing Grants)                              |
| 62.3          | County Government Revenues by Source Comparison: Fiscal Year 2004-2005                                                                              |
| 62.4          | County Government Revenues by Source Comparison: Fiscal Year 2018-2019                                                                              |
| 62.5          | Municipal Government Revenues by Source Comparison: Fiscal Year 2004-2005                                                                           |
| 62.6          | Municipal Government Revenues by Source Comparison: Fiscal Year 2018-2019                                                                           |
| 63            | Local Government Shares of State Administered Tax Levies by Types of Taxes                                                                          |
| 64            | State Aid Paid to Counties and Municipalities by Type                                                                                               |
| 65            | County Tax Levies and County Shares of State Taxes by Type, Fiscal Year 2018-2019                                                                   |
| 66            | Amounts of Municipal Revenues by Types and Municipal Shares of State Taxes, Fiscal Year 2018-2019                                                   |
| 67            | Local Property Tax Levies by Location of Property and Tax Jurisdictions                                                                             |
| 68            | Weighted Average Property Tax Rates per \$100 of Assessed Valuation by Tax Jurisdictions and by Location of Property                                |
| 69            | Total Assessed Value of Specified Classes of Property Locally Taxable in North Carolina                                                             |
| 70            | Assessed Valuation of Property Locally Taxable by Location                                                                                          |
| 71            | Total Property Taxes Levied by Special Tax Districts                                                                                                |
| 72            | Valuation of Property of Utility Companies by Counties and by Types of Companies for 2018-2019                                                      |
| 73            | Valuation of Property of Transportation Companies by Counties and by Types of Companies for 2018-2019                                               |
| 74            | County-Wide Tax Levy Components Expressed as a Percentage by Type of Property by County, Fiscal Year 2018-2019                                      |
| 75            | Collections of Occupancy, Prepared Foods, Land Transfer Taxes, and License Taxes by County                                                          |
| 76            | Collections of Occupancy, Meals, and License Taxes by Municipality                                                                                  |
| 77            | Excise [Stamp] Tax on Conveyances: Net Proceeds Collected by County Governments                                                                     |
| 77.1          | Excise [Stamp] Tax on Conveyances: Net Proceeds Collected by County Governments                                                                     |
|               |                                                                                                                                                     |