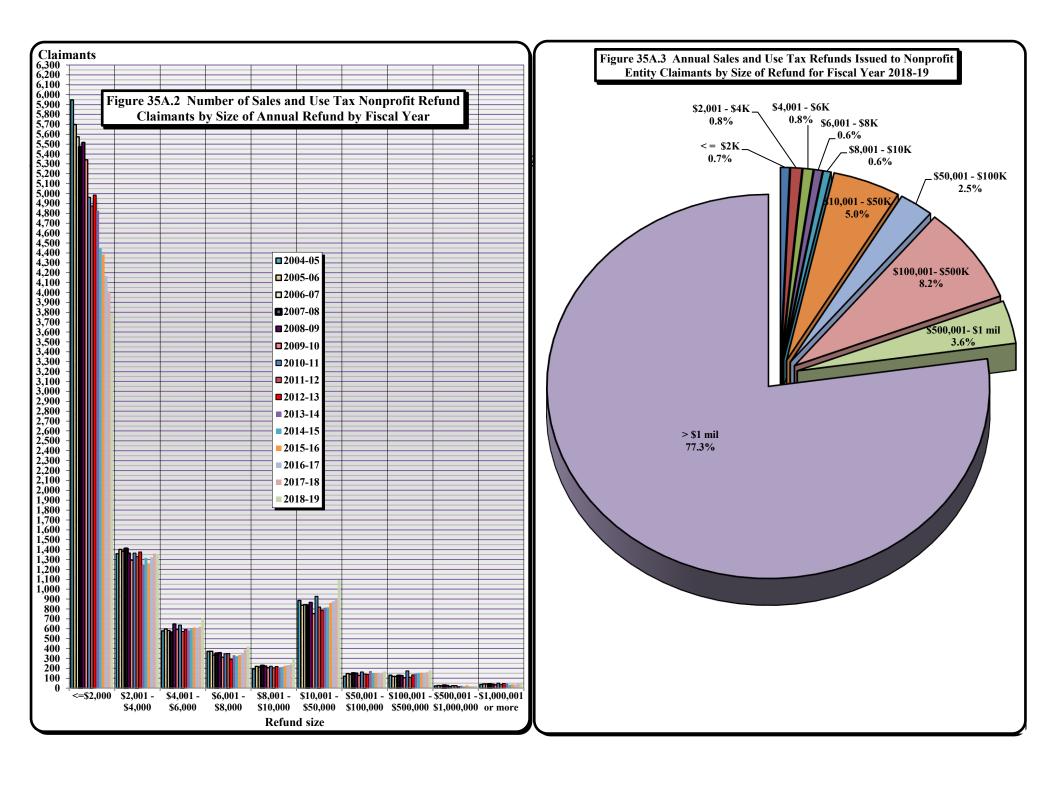

(Continued)

| Table/         | (Continued)                                                                                                                                                                                                                                            |                       |
|----------------|--------------------------------------------------------------------------------------------------------------------------------------------------------------------------------------------------------------------------------------------------------|-----------------------|
|                | Title                                                                                                                                                                                                                                                  |                       |
| <u>Figure</u>  | Time                                                                                                                                                                                                                                                   |                       |
| 20             | Corporate [Business] Income Tax Rates and Net Collections and Individual Income Tax Net Collections and                                                                                                                                                |                       |
|                | Sales Tax Net Collections for Those States Levying a Corporate [Business] Income Tax                                                                                                                                                                   |                       |
| 21             | Corporation Income Tax Collections                                                                                                                                                                                                                     | [Article 4., Part 1.] |
| 21.1           | Corporate Income Tax Collections                                                                                                                                                                                                                       |                       |
| 21.2           | Corporate Income Tax Gross Collections by Type                                                                                                                                                                                                         |                       |
| 21.3           | Growth Patterns of Corporate Income Tax Collections                                                                                                                                                                                                    |                       |
| 21.4           | Corporate Income Tax Refunds and % Change                                                                                                                                                                                                              |                       |
| 22             | Individual Income Tax Rates and Net Collections and Personal Income for Those States Levying a Tax On Personal Income                                                                                                                                  |                       |
| 22A            | Federal Itemized/Standard Deduction Rate by State, Tax Year 2017                                                                                                                                                                                       |                       |
| 23             | Individual Income Tax Collections                                                                                                                                                                                                                      | [Article 4., Part 2.] |
| 23.1           | Individual Income Tax Collections                                                                                                                                                                                                                      |                       |
| 23.2           | Growth Patterns of Individual Income Tax Collections                                                                                                                                                                                                   |                       |
| 23.3           | Individual Income Tax Refunds and % Change                                                                                                                                                                                                             |                       |
| 23.4           | Individual Income Tax Refunds Issued Per \$1 Collection                                                                                                                                                                                                |                       |
| 24             | Individual Income Tax Gross Collections by Type of Payment                                                                                                                                                                                             |                       |
| 24.1           | Individual Income Tax Gross Collections by Type of Payment                                                                                                                                                                                             |                       |
| 24.2           | Individual Income Tax Gross Collections Components: Growth Trends                                                                                                                                                                                      |                       |
| 25, 25.1       | North Carolina Individual Income Tax Net Collections as a Percent of North Carolina Personal Income                                                                                                                                                    |                       |
| 26             | Statistics of Special Programs                                                                                                                                                                                                                         |                       |
| 27             | General Sales Tax Rates and Net Collections and Individual Income Tax Net Collections and Personal Income                                                                                                                                              |                       |
|                | and Personal Consumption Expenditures for Those States Levying a General Sales Tax                                                                                                                                                                     |                       |
| 28             | State Sales and Use Tax Collections                                                                                                                                                                                                                    | [Article 5.]          |
| 28.0           | State Sales and Use Tax Collections as a Percentage of General Fund Tax Revenue                                                                                                                                                                        |                       |
| 28.1           | Growth Patterns: State Sales and Use Tax Collections and Refunds                                                                                                                                                                                       |                       |
| 28.2           | State Sales and Use Tax Refunds Issued Per \$1 Collection                                                                                                                                                                                              |                       |
| 28.3           | State Sales and Use Tax Collections: General Fund Portion as % of Gross Collections                                                                                                                                                                    |                       |
| 28.4           | State Sales and Use Tax Gross Collections and Highway Use Tax 3% Retail Sales and 3% Long-term Lease Collections                                                                                                                                       |                       |
| 29, 29.1       | State Per Capita Sales and Use Tax Gross Collectons, Per Capita Motor Fuels Tax Gross Collections,                                                                                                                                                     |                       |
|                | Per Capita Individual Income Tax Gross Collections, and State Per Capita Personal Income                                                                                                                                                               |                       |
| 30             | State Sales and Use Tax Gross Collections Generated from the General State Rate Per One Cent (1¢) of Tax                                                                                                                                               |                       |
| 30.1           | State Sales and Use Tax Gross Collections Generated from the General State Rate Per 1¢ of Tax                                                                                                                                                          |                       |
| 30.2           | State Sales and Use Tax Gross Collections Generated from the General State Rate Per Lé of Tax % Change                                                                                                                                                 |                       |
| 31, 31.1       | State Per Capita Tax Gross Collections: Ratio of Individual Income Tax to Sales and Use Tax                                                                                                                                                            |                       |
| 32             | State Sales and Use Tax: Gross Collections by Business Groups and Units                                                                                                                                                                                |                       |
| 32.1           | State Sales and Use Tax Gross Collections by Business Classification for Fiscal Year 2004-2005                                                                                                                                                         |                       |
| 32.2           | State Sales and Use Tax Gross Collections by Business Classification for Fiscal Year 2018-2019                                                                                                                                                         |                       |
| 33             | Sales and Use Tax Refunds by Type of Tax Refunded by Type of Claimant                                                                                                                                                                                  |                       |
| 34             | Sales and Use Tax Governmental Refunds by Type of Governmental Claimant                                                                                                                                                                                |                       |
| 35A            | Sales and Use Tax Refunds Issued to Nonprofit Entity Claimants by Size of Annual Refund by Fiscal Year                                                                                                                                                 |                       |
| 35A.1          | Annual Sales and Use Tax Refunds Issued to Nonprofit Entities by Size of Refund by Fiscal Year                                                                                                                                                         |                       |
| 35A.2          | Number of Sales and Use Tax Nonprofit Refund Claimants by Size of Annual Refund by Fiscal Year                                                                                                                                                         |                       |
| 35A.3<br>35B   | Annual Sales and Use Tax Refunds Issued to Nonprofit Entity Claimants by Size of Refund for Fiscal Year 2018-19  Sales and Use Tax Refunds Issued to Nonprofit Entity Claimants: Annual Refunds of \$100,001 or Marchy Type of Claimant by Fiscal Year |                       |
|                | Sales and Use Tax Refunds Issued to Nonprofit Entity Claimants: Annual Refunds of \$100,001 or More by Type of Claimant by Fiscal Year                                                                                                                 |                       |
| 35B.1<br>35B.2 | Annual Sales and Use Tax Refunds of \$100,001 or More Issued to Nonprofit Entity Claimants by Type of Claimant by Fiscal Year Fifteen-Year Trend in Annual Sales and Use Tax Refunds of \$100,001 or More Issued to Nonprofit Entity Claimants         |                       |
| 36A            | State Sales and Use Tax: Gross Collections by County                                                                                                                                                                                                   |                       |
| 36A.1          | State Sales and Use Tax: Gross Collections by County State Sales and Use Tax Gross Collections: Six Highest Ranked Counties for 2004-05 and 2018-19                                                                                                    |                       |
| 36B            | State Sales and Use Tax: Year Over Year Percent Change in Gross Collections by County                                                                                                                                                                  |                       |
| COD            | onto onto and out that the feeth change in oross concerous by county                                                                                                                                                                                   |                       |
|                |                                                                                                                                                                                                                                                        |                       |