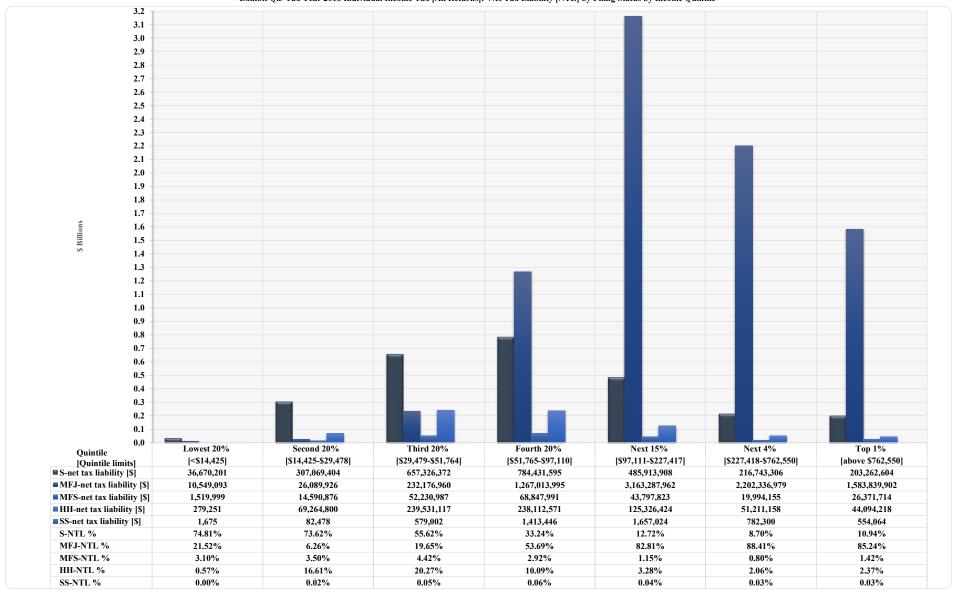

## HISTORICAL INDIVIDUAL INCOME TAX STATISTICS: TAX YEARS 2005-2018 TAX YEAR 2018 INDIVIDUAL INCOME TAX STATISTICS

**Characteristics of Filers** 

| Table/        |                                                                                                                                                                                                     |
|---------------|-----------------------------------------------------------------------------------------------------------------------------------------------------------------------------------------------------|
| Exhibit/      |                                                                                                                                                                                                     |
| <u>Figure</u> | <u>Title</u>                                                                                                                                                                                        |
| 00            | Historical: Number of D-400 Returns Filed and Number of Taxpayers [Filers] by Filing Status by Residency Status by Tax Year                                                                         |
| 01            | Historical: Number of D-400 Returns Filed by Residency Status [All Returns: Tax Years 2005-2018]                                                                                                    |
| 01.1          | Historical: Number of D-400 Returns Filed by Residency Status                                                                                                                                       |
| 01.2          | Historical: Number of D-400 Returns Filed by Tax Year [Taxable and Nontaxable] [All Returns: Tax Years 2005-2018]                                                                                   |
| 01.3          | Historical: D-400 Taxable and \$0 Tax Liability Return Percentages by Residency Status for Tax Years 2005-2018                                                                                      |
| 01.4          | Historical: D-400 Taxable and \$0 Tax Liability Return Percentages by Residency Status for Tax Years 2005-2018                                                                                      |
| 01A           | Historical: Number of D-400 Returns Filed by Filing Status [All Returns: Tax Years 2005-2018]                                                                                                       |
| 01A.1         | Historical: Number of D-400 Returns Filed by Filing Status for Tax Years 2005-2018                                                                                                                  |
| 02            | Historical: Number of D-400 Taxpayers [Filers] by Filing Status [All Returns: Tax Years 2005-2018]                                                                                                  |
| 02.1          | Historical: Number of D-400 Taxpayers [Filers] by Filing Status for Tax Years 2005-2018                                                                                                             |
| 02.2          | Historical: D-400 Taxpayers [Filers] Taxable and \$0 Tax Liability Return Percentages by Filing Status for Tax Years 2005-2018                                                                      |
| 02.3          | Historical: D-400 Taxpayers [Filers] Taxable and \$0 Tax Liability Return Percentages by Filing Status for Tax Years 2005-2018                                                                      |
| 03            | Historical: Total Federal Adjusted Gross Income by Residency Status [All Returns: Tax Years 2005-2018]                                                                                              |
| 03.1          | Historical: Total Federal Adjusted Gross Income by Residency Status for Tax Years 2005-2018                                                                                                         |
| 04            | Historical: Total Federal Adjusted Gross Income by Filing Status [All Returns: Tax Years 2005-2018]                                                                                                 |
| 04.1          | Historical: Total Federal Adjusted Gross Income by Filing Status for Tax Years 2005-2018                                                                                                            |
| 05            | Historical: NC Taxable Income by Residency Status [All Returns: Tax Years 2005-2018]                                                                                                                |
| 05.1          | Historical: NC Taxable Income by Residency Status for Tax Years 2005-2018                                                                                                                           |
| 05A           | Historical: NC Taxable Income by Filing Status [All Returns: Tax Years 2005-2018]                                                                                                                   |
| 05A.1         | Historical: NC Taxable Income by Filing Status for Tax Years 2005-2018                                                                                                                              |
| 06            | Historical: NC Net Tax Liability by Residency Status [All Returns: 2005-2018]                                                                                                                       |
| 06.1          | Historical: NC Net Tax Liability by Residency Status for Tax Years 2005-2018                                                                                                                        |
| 06A           | Historical: NC Tax Liability by Filing Status [All Returns: Tax Years 2005-2018]                                                                                                                    |
| 06A.1         | Historical: NC Tax Liability by Filing Status for Tax Years 2005-2018                                                                                                                               |
| 07            | Historical: Effective Tax Rates Derived from FAGI and NCTI for Tax Years 2005-2018                                                                                                                  |
| 07A           | All Returns Filing Status, Residency Status: Tax Years 2005-2018                                                                                                                                    |
| 07B           | Resident Returns by Filing Status: Tax Years 2005-2018                                                                                                                                              |
| 07.1          | Historical: Effective Tax Rates [NCTI Basis] According to Residency Status                                                                                                                          |
| 07.2          | Historical: Effective Tax Rates [FAGI Basis] According to Residency Status                                                                                                                          |
| 07.3          | Historical: Effective Tax Rates for Single Filers                                                                                                                                                   |
| 07.4<br>07.5  | Historical: Effective Tax Rates for Married Filing Jointly Filers                                                                                                                                   |
| 07.6          | Historical: Effective Tax Rates for Head of Household Filers                                                                                                                                        |
| 07.0          | Historical: Effective Tax Rates for Surviving Spouse Filers Historical: Growth Patterns of NC Personal Income, FAGI, NC Taxable Income, and NC Net Tax Liability [All Returns: Tax Years 2005-2018] |
| 1.1           | Tax Year 2018 Returns and Net Tax Liability by FAGI Level [All Returns]                                                                                                                             |
| QA            | Tax Year 2018 Individual Income Tax: Income and Tax Liability by FAGI Quintiles [All Returns]                                                                                                       |
| QB            | Tax Year 2018 Individual Income Tax: Income and Tax Liability by FAGI Quintiles [Resident Returns]                                                                                                  |
| Q.1           | Tax Year 2018 Individual Income Tax [All Returns]: Shares of Income and Net Tax Liability by Income Quintile                                                                                        |
| Q.2           | Tax Year 2018 Individual Income Tax [All Returns]: Count of D-400 Returns by Residency Status by Income Quintile                                                                                    |
| Q.3           | Tax Year 2018 Individual Income Tax [All Returns]: Net Tax Liability by Residency Status by Income Quintile                                                                                         |
| Q.4           | Tax Year 2018 Individual Income Tax [All Returns]: Count of D-400 Returns by Filing Status by Income Quintile                                                                                       |
| Q.5           | Tax Year 2018 Individual Income Tax [All Returns]: Net Tax Liability by Filing Status by Income Quintile                                                                                            |
| Q.6           | Tax Year 2018 Individual Income Tax [Resident Returns]: Shares of Income and Net Tax Liability by Income Quintile                                                                                   |
|               |                                                                                                                                                                                                     |