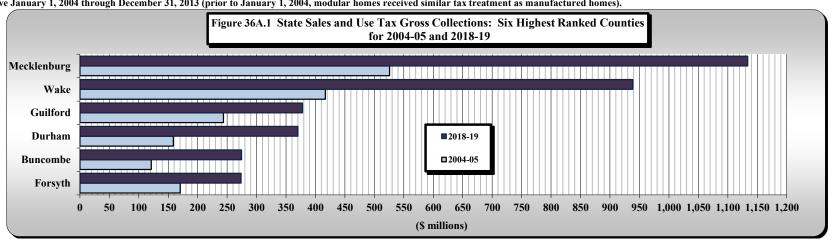

(Continued)

| Table/         | (Continued)                                                                                                                                                                                                                                            |                       |
|----------------|--------------------------------------------------------------------------------------------------------------------------------------------------------------------------------------------------------------------------------------------------------|-----------------------|
|                | Title                                                                                                                                                                                                                                                  |                       |
| <u>Figure</u>  | Time                                                                                                                                                                                                                                                   |                       |
| 20             | Corporate [Business] Income Tax Rates and Net Collections and Individual Income Tax Net Collections and                                                                                                                                                |                       |
|                | Sales Tax Net Collections for Those States Levying a Corporate [Business] Income Tax                                                                                                                                                                   |                       |
| 21             | Corporation Income Tax Collections                                                                                                                                                                                                                     | [Article 4., Part 1.] |
| 21.1           | Corporate Income Tax Collections                                                                                                                                                                                                                       |                       |
| 21.2           | Corporate Income Tax Gross Collections by Type                                                                                                                                                                                                         |                       |
| 21.3           | Growth Patterns of Corporate Income Tax Collections                                                                                                                                                                                                    |                       |
| 21.4           | Corporate Income Tax Refunds and % Change                                                                                                                                                                                                              |                       |
| 22             | Individual Income Tax Rates and Net Collections and Personal Income for Those States Levying a Tax On Personal Income                                                                                                                                  |                       |
| 22A            | Federal Itemized/Standard Deduction Rate by State, Tax Year 2017                                                                                                                                                                                       |                       |
| 23             | Individual Income Tax Collections                                                                                                                                                                                                                      | [Article 4., Part 2.] |
| 23.1           | Individual Income Tax Collections                                                                                                                                                                                                                      |                       |
| 23.2           | Growth Patterns of Individual Income Tax Collections                                                                                                                                                                                                   |                       |
| 23.3           | Individual Income Tax Refunds and % Change                                                                                                                                                                                                             |                       |
| 23.4           | Individual Income Tax Refunds Issued Per \$1 Collection                                                                                                                                                                                                |                       |
| 24             | Individual Income Tax Gross Collections by Type of Payment                                                                                                                                                                                             |                       |
| 24.1           | Individual Income Tax Gross Collections by Type of Payment                                                                                                                                                                                             |                       |
| 24.2           | Individual Income Tax Gross Collections Components: Growth Trends                                                                                                                                                                                      |                       |
| 25, 25.1       | North Carolina Individual Income Tax Net Collections as a Percent of North Carolina Personal Income                                                                                                                                                    |                       |
| 26             | Statistics of Special Programs                                                                                                                                                                                                                         |                       |
| 27             | General Sales Tax Rates and Net Collections and Individual Income Tax Net Collections and Personal Income                                                                                                                                              |                       |
|                | and Personal Consumption Expenditures for Those States Levying a General Sales Tax                                                                                                                                                                     |                       |
| 28             | State Sales and Use Tax Collections                                                                                                                                                                                                                    | [Article 5.]          |
| 28.0           | State Sales and Use Tax Collections as a Percentage of General Fund Tax Revenue                                                                                                                                                                        |                       |
| 28.1           | Growth Patterns: State Sales and Use Tax Collections and Refunds                                                                                                                                                                                       |                       |
| 28.2           | State Sales and Use Tax Refunds Issued Per \$1 Collection                                                                                                                                                                                              |                       |
| 28.3           | State Sales and Use Tax Collections: General Fund Portion as % of Gross Collections                                                                                                                                                                    |                       |
| 28.4           | State Sales and Use Tax Gross Collections and Highway Use Tax 3% Retail Sales and 3% Long-term Lease Collections                                                                                                                                       |                       |
| 29, 29.1       | State Per Capita Sales and Use Tax Gross Collectons, Per Capita Motor Fuels Tax Gross Collections,                                                                                                                                                     |                       |
|                | Per Capita Individual Income Tax Gross Collections, and State Per Capita Personal Income                                                                                                                                                               |                       |
| 30             | State Sales and Use Tax Gross Collections Generated from the General State Rate Per One Cent (1¢) of Tax                                                                                                                                               |                       |
| 30.1           | State Sales and Use Tax Gross Collections Generated from the General State Rate Per 1¢ of Tax                                                                                                                                                          |                       |
| 30.2           | State Sales and Use Tax Gross Collections Generated from the General State Rate Per Lé of Tax % Change                                                                                                                                                 |                       |
| 31, 31.1       | State Per Capita Tax Gross Collections: Ratio of Individual Income Tax to Sales and Use Tax                                                                                                                                                            |                       |
| 32             | State Sales and Use Tax: Gross Collections by Business Groups and Units                                                                                                                                                                                |                       |
| 32.1           | State Sales and Use Tax Gross Collections by Business Classification for Fiscal Year 2004-2005                                                                                                                                                         |                       |
| 32.2           | State Sales and Use Tax Gross Collections by Business Classification for Fiscal Year 2018-2019                                                                                                                                                         |                       |
| 33             | Sales and Use Tax Refunds by Type of Tax Refunded by Type of Claimant                                                                                                                                                                                  |                       |
| 34             | Sales and Use Tax Governmental Refunds by Type of Governmental Claimant                                                                                                                                                                                |                       |
| 35A            | Sales and Use Tax Refunds Issued to Nonprofit Entity Claimants by Size of Annual Refund by Fiscal Year                                                                                                                                                 |                       |
| 35A.1          | Annual Sales and Use Tax Refunds Issued to Nonprofit Entities by Size of Refund by Fiscal Year                                                                                                                                                         |                       |
| 35A.2          | Number of Sales and Use Tax Nonprofit Refund Claimants by Size of Annual Refund by Fiscal Year                                                                                                                                                         |                       |
| 35A.3<br>35B   | Annual Sales and Use Tax Refunds Issued to Nonprofit Entity Claimants by Size of Refund for Fiscal Year 2018-19  Sales and Use Tax Refunds Issued to Nonprofit Entity Claimants: Annual Refunds of \$100,001 or Marchy Type of Claimant by Fiscal Year |                       |
|                | Sales and Use Tax Refunds Issued to Nonprofit Entity Claimants: Annual Refunds of \$100,001 or More by Type of Claimant by Fiscal Year                                                                                                                 |                       |
| 35B.1<br>35B.2 | Annual Sales and Use Tax Refunds of \$100,001 or More Issued to Nonprofit Entity Claimants by Type of Claimant by Fiscal Year Fifteen-Year Trend in Annual Sales and Use Tax Refunds of \$100,001 or More Issued to Nonprofit Entity Claimants         |                       |
| 36A            | State Sales and Use Tax: Gross Collections by County                                                                                                                                                                                                   |                       |
| 36A.1          | State Sales and Use Tax: Gross Collections by County State Sales and Use Tax Gross Collections: Six Highest Ranked Counties for 2004-05 and 2018-19                                                                                                    |                       |
| 36B            | State Sales and Use Tax: Year Over Year Percent Change in Gross Collections by County                                                                                                                                                                  |                       |
| COD            | onto onto and out that the feeth change in oross concerous by county                                                                                                                                                                                   |                       |
|                |                                                                                                                                                                                                                                                        |                       |