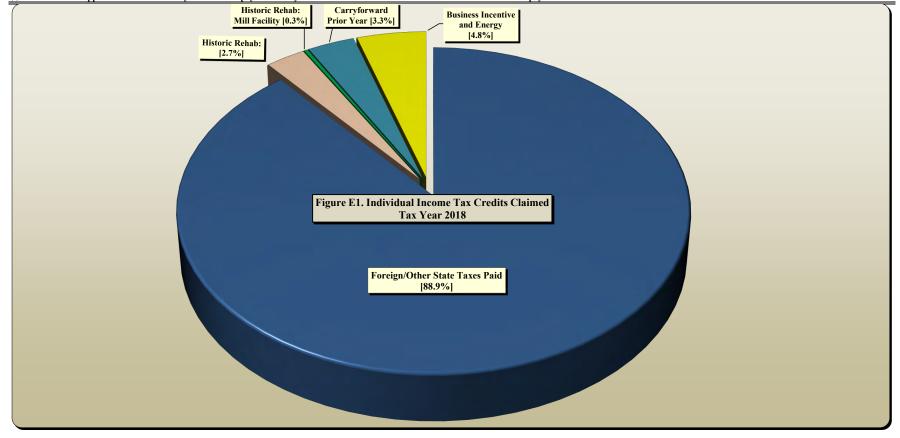

(Continued)

|               | (comment)                                                                                                                                                                                                                      |
|---------------|--------------------------------------------------------------------------------------------------------------------------------------------------------------------------------------------------------------------------------|
| Table/        |                                                                                                                                                                                                                                |
| Exhibit/      |                                                                                                                                                                                                                                |
| <u>Figure</u> | <u>Title</u>                                                                                                                                                                                                                   |
| 4             | Tax Year 2018 Individual Income Tax Calculation by Income Level [Married Filing Jointly/Surviving Spouse]                                                                                                                      |
| 4A            |                                                                                                                                                                                                                                |
|               | Tax Year 2018 Individual Income Tax Calculation by Income Level by Deduction Type [Married Filing Jointly/Surviving Spouse: Standard Deduction]                                                                                |
| 4B            | Tax Year 2018 Individual Income Tax Calculation by Income Level by Deduction Type [Married Filing Jointly/Surviving Spouse: Itemized Deductions]                                                                               |
| 5             | Tax Year 2018 Individual Income Tax Calculation by Income Level [Married Filing Separately]                                                                                                                                    |
| 5A            | Tax Year 2018 Individual Income Tax Calculation by Income Level by Deduction Type [Married Filing Separately: Standard Deduction]                                                                                              |
| 5B            | Tax Year 2018 Individual Income Tax Calculation by Income Level by Deduction Type [Married Filing Separately: Itemized Deductions]                                                                                             |
| 6             | Tax Year 2018 Individual Income Tax Calculation by Income Level [Head of Household]                                                                                                                                            |
| 6A            | Tax Year 2018 Individual Income Tax Calculation by Income Level by Deduction Type [Head of Household: Standard Deduction]                                                                                                      |
| 6B            | Tax Year 2018 Individual Income Tax Calculation by Income Level by Deduction Type [Head of Household: Itemized Deductions]                                                                                                     |
| 7             | Tax Year 2018 Individual Income Tax Calculation by Income Level [Resident Returns]                                                                                                                                             |
| 7.1           | Tax Year 2018 Returns and Net Tax Liability by FAGI Level [Resident Returns]                                                                                                                                                   |
| 7A            | Tax Year 2018 Individual Income Tax Calculation by Income Level by Deduction Type [Resident Returns: Standard Deduction]                                                                                                       |
| 7B            | Tax Year 2018 Individual Income Tax Calculation by Income Level by Deduction Type [Resident Returns: Itemized Deductions]                                                                                                      |
| 8             | Tax Year 2018 Individual Income Tax Calculation by Income Level [Resident Returns: Single]                                                                                                                                     |
| 8A            | Tax Year 2018 Individual Income Tax Calculation by Income Level by Deduction Type [Resident Returns: Single-Standard Deduction]                                                                                                |
| 8B            | Tax Year 2018 Individual Income Tax Calculation by Income Level by Deduction Type [Resident Returns: Single-Itemized Deductions]                                                                                               |
| 9             | Tax Year 2018 Individual Income Tax Calculation by Income Level [Resident Returns: Married Filing Jointly/Surviving Spouse]                                                                                                    |
| 9A            | Tax Year 2018 Individual Income Tax Calculation by Income Level by Deduction Type [Resident Returns: Married Filing Jointly/Surviving Spouse-Standard Deduction]                                                               |
| 9B            | Tax Year 2018 Individual Income Tax Calculation by Income Level by Deduction Type [Resident Returns: Married Filing Jointly/Surviving Spouse-Itemized Deductions]                                                              |
| 10            | Tax Year 2018 Individual Income Tax Calculation by Income Level [Resident Returns: Married Filing Separately]                                                                                                                  |
| 10A           | Tax Year 2018 Individual Income Tax Calculation by Income Level by Deduction Type [Resident Returns: Married Filing Separately-Standard Deduction]                                                                             |
| 10B           | Tax Year 2018 Individual Income Tax Calculation by Income Level by Deduction Type [Resident Returns: Married Filing Separately-Itemized Deductions]                                                                            |
| 11            | Tax Year 2018 Individual Income Tax Calculation by Income Level [Resident Returns: Head of Household]                                                                                                                          |
| 11A           | Tax Year 2018 Individual Income Tax Calculation by Income Level by Deduction Type [Resident Returns: Head of Household-Standard Deduction]                                                                                     |
| 11B           | Tax Year 2018 Individual Income Tax Calculation by Income Level by Deduction Type [Resident Returns: Head of Household-Itemized Deductions]                                                                                    |
| 12            | Tax Year 2018 Individual Income Tax Calculation by Income Level [Part-Year Resident Returns]                                                                                                                                   |
| 13            | Tax Year 2018 Individual Income Tax Calculation by Income Level [Nonresident Returns]                                                                                                                                          |
| 14A           | Tax Year 2018 Individual Income Tax: Child Deduction Claimed by Filing Status by FAGI Level by Allowable Deductions                                                                                                            |
| 14B           | Tax Year 2018 Individual Income Tax: Distribution of Child Deduction Claimed by Filing Status by FAGI Level                                                                                                                    |
| 14.1          | Tax Year 2018 Individual Income Tax: Child Deduction Claimed by Filing Status by FAGI Level                                                                                                                                    |
| C1            | Tax Year 2018 Individual Income Tax Calculation by County                                                                                                                                                                      |
| C2            | Tax Year 2018 Individual Income Tax: Distribution of Number of Returns Filed and Net Tax Liability by FAGI Level by County                                                                                                     |
| C3            | Individual Income Tax: Distribution of Number of Returns Filed by Filing Status by County for Tax Years 2018 and 2017                                                                                                          |
| C4            | Individual Income Tax: Distribution of Net Tax Liability by Filing Status by County for Tax Years 2018 and 2017                                                                                                                |
| C5            | Tax Year 2018 Individual Income Tax: NC Itemized Deductions and Child Deduction Claimed by County                                                                                                                              |
| D             | Combined Bracket Summary: Number of Returns Filed and Net Tax Liability by FAGI Level by NCTI Level for Tax Years 2018 and 2017                                                                                                |
| E             | Tax Year 2018 Tax Credits Claimed on Individual Income Tax Returns                                                                                                                                                             |
| F1            | Tax Year 2018 All Returns: Distribution of Number of Returns Filed by Final Payment Status by FAGI Level                                                                                                                       |
| F2            | Tax Year 2018 Resident Returns: Distribution of Number of Returns Filed by Final Payment Status by FAGI Level                                                                                                                  |
| I             | Tax Year 2018 Itemized Deductions Claimed on Individual Income Tax Returns by FAGI Level                                                                                                                                       |
| I.1           | Total NC Itemized Deductions Claimed for Tax Year 2018                                                                                                                                                                         |
| I.2           | Allowable NC Itemized Deductions Claimed for Tax Year 2018                                                                                                                                                                     |
| I1            | Tax Year 2018 Individual Income Tax: NC Itemized Deductions Claimed on Form D-400 Schedule S by Deduction Type by Filing Status by FAGI Level                                                                                  |
| 12            | Tax Year 2018 Individual Income Tax: NC Itemized Deductions Claimed on Form D-400 Schedule S by Deduction Type by Fining Status by FAGI Level                                                                                  |
| 12<br>12A     | Tax Year 2018 Repayment of Claim of Right Income                                                                                                                                                                               |
| 12-A<br>12-1  | • • •                                                                                                                                                                                                                          |
| I2-1<br>I2-2  | Total Allowable Itemized Deductions Claimed for Tax Year 2018 by Residency Status  Allowable Itemized Deductions Claimed for Qualifying Mortrage Interest and Peal Fetate Proporty Taxes for Tax Year 2018 by Pecidency Status |
| I2-2<br>I2-3  | Allowable Itemized Deductions Claimed for Qualifying Mortgage Interest and Real Estate Property Taxes for Tax Year 2018 by Residency Status  Charitable Contributions Claimed for Tax Year 2018 by Posidency Status            |
| 12-3<br>12-4  | Charitable Contributions Claimed for Tax Year 2018 by Residency Status                                                                                                                                                         |
| 12-4          | Medical and Dental Expenses Claimed for Tax Year 2018 by Residency Status                                                                                                                                                      |