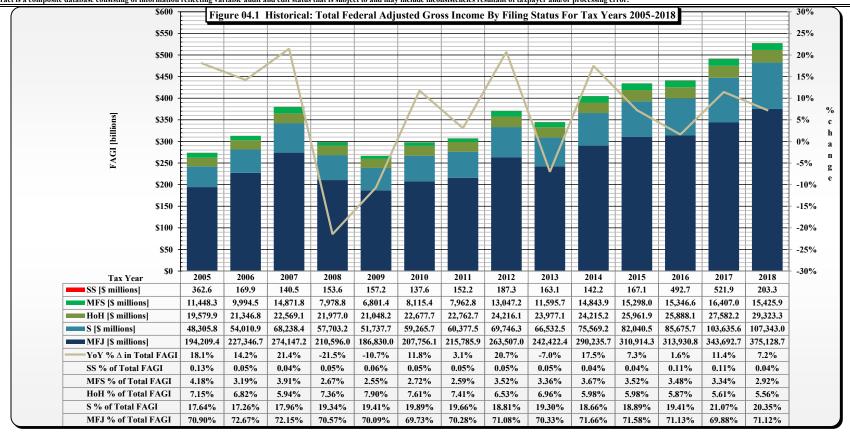

## HISTORICAL INDIVIDUAL INCOME TAX STATISTICS: TAX YEARS 2005-2018 TAX YEAR 2018 INDIVIDUAL INCOME TAX STATISTICS

**Characteristics of Filers** 

| Table/        |                                                                                                                                                                                                     |
|---------------|-----------------------------------------------------------------------------------------------------------------------------------------------------------------------------------------------------|
| Exhibit/      |                                                                                                                                                                                                     |
| <u>Figure</u> | <u>Title</u>                                                                                                                                                                                        |
| 00            | Historical: Number of D-400 Returns Filed and Number of Taxpayers [Filers] by Filing Status by Residency Status by Tax Year                                                                         |
| 01            | Historical: Number of D-400 Returns Filed by Residency Status [All Returns: Tax Years 2005-2018]                                                                                                    |
| 01.1          | Historical: Number of D-400 Returns Filed by Residency Status                                                                                                                                       |
| 01.2          | Historical: Number of D-400 Returns Filed by Tax Year [Taxable and Nontaxable] [All Returns: Tax Years 2005-2018]                                                                                   |
| 01.3          | Historical: D-400 Taxable and \$0 Tax Liability Return Percentages by Residency Status for Tax Years 2005-2018                                                                                      |
| 01.4          | Historical: D-400 Taxable and \$0 Tax Liability Return Percentages by Residency Status for Tax Years 2005-2018                                                                                      |
| 01A           | Historical: Number of D-400 Returns Filed by Filing Status [All Returns: Tax Years 2005-2018]                                                                                                       |
| 01A.1         | Historical: Number of D-400 Returns Filed by Filing Status for Tax Years 2005-2018                                                                                                                  |
| 02            | Historical: Number of D-400 Taxpayers [Filers] by Filing Status [All Returns: Tax Years 2005-2018]                                                                                                  |
| 02.1          | Historical: Number of D-400 Taxpayers [Filers] by Filing Status for Tax Years 2005-2018                                                                                                             |
| 02.2          | Historical: D-400 Taxpayers [Filers] Taxable and \$0 Tax Liability Return Percentages by Filing Status for Tax Years 2005-2018                                                                      |
| 02.3          | Historical: D-400 Taxpayers [Filers] Taxable and \$0 Tax Liability Return Percentages by Filing Status for Tax Years 2005-2018                                                                      |
| 03            | Historical: Total Federal Adjusted Gross Income by Residency Status [All Returns: Tax Years 2005-2018]                                                                                              |
| 03.1          | Historical: Total Federal Adjusted Gross Income by Residency Status for Tax Years 2005-2018                                                                                                         |
| 04            | Historical: Total Federal Adjusted Gross Income by Filing Status [All Returns: Tax Years 2005-2018]                                                                                                 |
| 04.1          | Historical: Total Federal Adjusted Gross Income by Filing Status for Tax Years 2005-2018                                                                                                            |
| 05            | Historical: NC Taxable Income by Residency Status [All Returns: Tax Years 2005-2018]                                                                                                                |
| 05.1          | Historical: NC Taxable Income by Residency Status for Tax Years 2005-2018                                                                                                                           |
| 05A           | Historical: NC Taxable Income by Filing Status [All Returns: Tax Years 2005-2018]                                                                                                                   |
| 05A.1         | Historical: NC Taxable Income by Filing Status for Tax Years 2005-2018                                                                                                                              |
| 06            | Historical: NC Net Tax Liability by Residency Status [All Returns: 2005-2018]                                                                                                                       |
| 06.1          | Historical: NC Net Tax Liability by Residency Status for Tax Years 2005-2018                                                                                                                        |
| 06A           | Historical: NC Tax Liability by Filing Status [All Returns: Tax Years 2005-2018]                                                                                                                    |
| 06A.1         | Historical: NC Tax Liability by Filing Status for Tax Years 2005-2018                                                                                                                               |
| 07            | Historical: Effective Tax Rates Derived from FAGI and NCTI for Tax Years 2005-2018                                                                                                                  |
| 07A           | All Returns Filing Status, Residency Status: Tax Years 2005-2018                                                                                                                                    |
| 07B           | Resident Returns by Filing Status: Tax Years 2005-2018                                                                                                                                              |
| 07.1          | Historical: Effective Tax Rates [NCTI Basis] According to Residency Status                                                                                                                          |
| 07.2          | Historical: Effective Tax Rates [FAGI Basis] According to Residency Status                                                                                                                          |
| 07.3          | Historical: Effective Tax Rates for Single Filers                                                                                                                                                   |
| 07.4<br>07.5  | Historical: Effective Tax Rates for Married Filing Jointly Filers                                                                                                                                   |
| 07.6          | Historical: Effective Tax Rates for Head of Household Filers                                                                                                                                        |
| 07.0          | Historical: Effective Tax Rates for Surviving Spouse Filers Historical: Growth Patterns of NC Personal Income, FAGI, NC Taxable Income, and NC Net Tax Liability [All Returns: Tax Years 2005-2018] |
| 1.1           | Tax Year 2018 Returns and Net Tax Liability by FAGI Level [All Returns]                                                                                                                             |
| QA            | Tax Year 2018 Individual Income Tax: Income and Tax Liability by FAGI Quintiles [All Returns]                                                                                                       |
| QB            | Tax Year 2018 Individual Income Tax: Income and Tax Liability by FAGI Quintiles [Resident Returns]                                                                                                  |
| Q.1           | Tax Year 2018 Individual Income Tax [All Returns]: Shares of Income and Net Tax Liability by Income Quintile                                                                                        |
| Q.2           | Tax Year 2018 Individual Income Tax [All Returns]: Count of D-400 Returns by Residency Status by Income Quintile                                                                                    |
| Q.3           | Tax Year 2018 Individual Income Tax [All Returns]: Net Tax Liability by Residency Status by Income Quintile                                                                                         |
| Q.4           | Tax Year 2018 Individual Income Tax [All Returns]: Count of D-400 Returns by Filing Status by Income Quintile                                                                                       |
| Q.5           | Tax Year 2018 Individual Income Tax [All Returns]: Net Tax Liability by Filing Status by Income Quintile                                                                                            |
| Q.6           | Tax Year 2018 Individual Income Tax [Resident Returns]: Shares of Income and Net Tax Liability by Income Quintile                                                                                   |
|               |                                                                                                                                                                                                     |