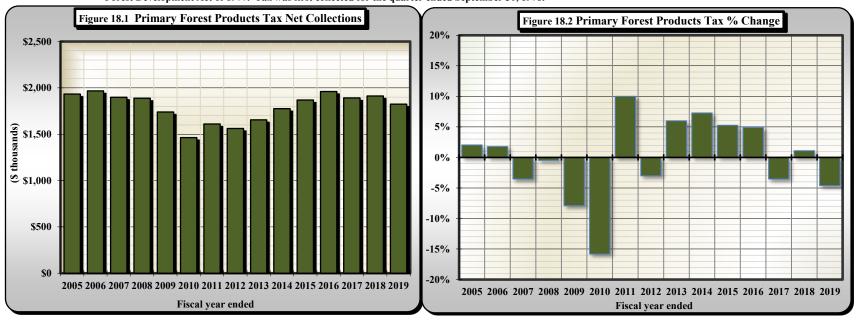

### TABLE of CONTENTS TABLES and FIGURES

|               | TABLES and FIGURES                                                                                                   |                       |
|---------------|----------------------------------------------------------------------------------------------------------------------|-----------------------|
| Table/        |                                                                                                                      |                       |
| <u>Figure</u> | <u>Title</u>                                                                                                         |                       |
|               | PART I. TAXES AND NORTH CAROLINA GROSS DOMESTIC PRODUCT                                                              |                       |
| 1             | State Improved Tayes on a Developtors of North Carolina CDD                                                          |                       |
| 1<br>1.1      | State Imposed Taxes as a Percentage of North Carolina GDP                                                            |                       |
| 1.1           | North Carolina GDP Compared to State Tax Revenue State Imposed Taxes as a Percentage of NC GDP                       |                       |
| 1.2           | •                                                                                                                    |                       |
|               | PART II . SUMMARY OF STATE GENERAL FUND REVENUE COLLECTIONS                                                          |                       |
| 2.0           | State General Fund Revenues: Tax and Non-Tax                                                                         |                       |
| 2.1           | Fifteen-Year Trend in North Carolina General Fund Tax Revenues by Major Sources                                      |                       |
| 2.2           | General Fund Tax Revenues by Source as a Percentage of Total General Fund Tax Revenue: Fiscal Year 2004-2005         |                       |
| 2.3           | General Fund Tax Revenues by Source as a Percentage of Total General Fund Tax Revenue: Fiscal Year 2018-2019         |                       |
| 2             | State General Fund: Tax Revenues by Source                                                                           |                       |
| 3.1           | General Fund Non-Tax Revenues by Source as a Percentage of Total General Fund Non-Tax Revenue: Fiscal Year 2004-2005 |                       |
| 3.2           | General Fund Non-Tax Revenues by Source as a Percentage of Total General Fund Non-Tax Revenue: Fiscal Year 2018-2019 |                       |
| 3             | State General Fund: Non-Tax Revenues and Transfers by Source                                                         |                       |
|               | PART III . STATE TAX COLLECTIONS BY STATUTORY ARTICLE OF TAX                                                         |                       |
| 4             | State Government Tax Collections in the United States by Type of Tax by State                                        |                       |
| 5             | Estate Tax Collections                                                                                               | [Article 1A.]         |
| 5.1           | Estate Tax and Inheritance Tax Net Collections to General Fund                                                       |                       |
| 5.2           | Estate Tax and Inheritance Tax Collections as a Percent of General Fund Tax Revenue                                  |                       |
| 6             | Privilege Tax Collections                                                                                            | [Article 2.]          |
| 6.1           | Privilege Tax Net Collections                                                                                        |                       |
| 7             | Cigarette and Other Tobacco Products Tax Collections in the United States by State                                   |                       |
| 8             | Tobacco Products Tax Collections                                                                                     | [Article 2A.]         |
| 8.1           | Tobacco Products Tax Net Collections by Type                                                                         |                       |
| 8.2           | Tobacco Products Tax Net Collections by Type % Change                                                                |                       |
| 9             | Per Capita Tax-Paid Cigarette Sales                                                                                  |                       |
| 9.1           | Per Capita Tax-Paid Cigarette Sales (National and North Carolina)                                                    |                       |
| 10            | Alcoholic Beverages Tax Rates and Net Collections and Personal Income by State                                       | IA 2 1 201            |
| 11<br>11.1    | Alcoholic Beverage Tax Collections                                                                                   | [Article 2C.]         |
| 12.1          | Alcoholic Beverage Tax Net Collections Alcoholic Beverage Tax Net Collections by Type                                |                       |
| 12.1          | Alcoholic Beverage Tax Net Collections by Type                                                                       |                       |
| 13            | Collections of Fortified and Unfortified Wine Excise Taxes                                                           |                       |
| 13.1          | Wine Excise Tax Collections by Type                                                                                  |                       |
| 13.2          | Wine Excise Tax Collections by Type % Change                                                                         |                       |
| 14            | Collections of Beer [Malt Beverage] and Spirituous Liquor Excise Taxes and Liquor [Mixed Beverages] Surcharge        |                       |
| 14.1          | Beer [Malt Beverage], Spirituous Liquor, and Liquor [Mixed Beverages] Surcharge Tax Collections                      |                       |
| 15            | Unauthorized Substance Taxes Collections                                                                             | [Article 2D.]         |
| 15.1          | Unauthorized Substance Taxes: Unencumbered Proceeds                                                                  |                       |
| 16            | Franchise Tax Collections                                                                                            | [Article 3.]          |
| 16.1          | Franchise Tax Net Collections                                                                                        |                       |
| 17            | State Sales and Use Tax: Electricity, Piped Natural Gas, Telecommunications, and Video Programming                   |                       |
|               | Services Net Collections and Distributable Proceeds for 2018-2019                                                    | [Article 5.]          |
| 17.1          | State Sales and Use Tax Net Collections: Electricity, Piped Natural Gas, Telecommunications Service, and             |                       |
| 10            | Video Programming Service [Direct-to-Home Satellite and Cable]                                                       | 10 1131 1 27 131      |
| 18            | Primary Forest Products Tax Net Collections                                                                          | [§ 113A, Article 12.] |
| 18.1<br>18.2  | Primary Forest Products Tax Net Collections Primary Forest Products Tax % Change                                     |                       |
| 19.2          | Primary Forest Products Tax: Amount of Quarterly Tax Due According to Type of Forest Product                         |                       |
| 1)            | Trimmer, 1 view 110 date 5 1at. Amount of Quarterly 1at Due According to Type of Porest 110 date                     |                       |