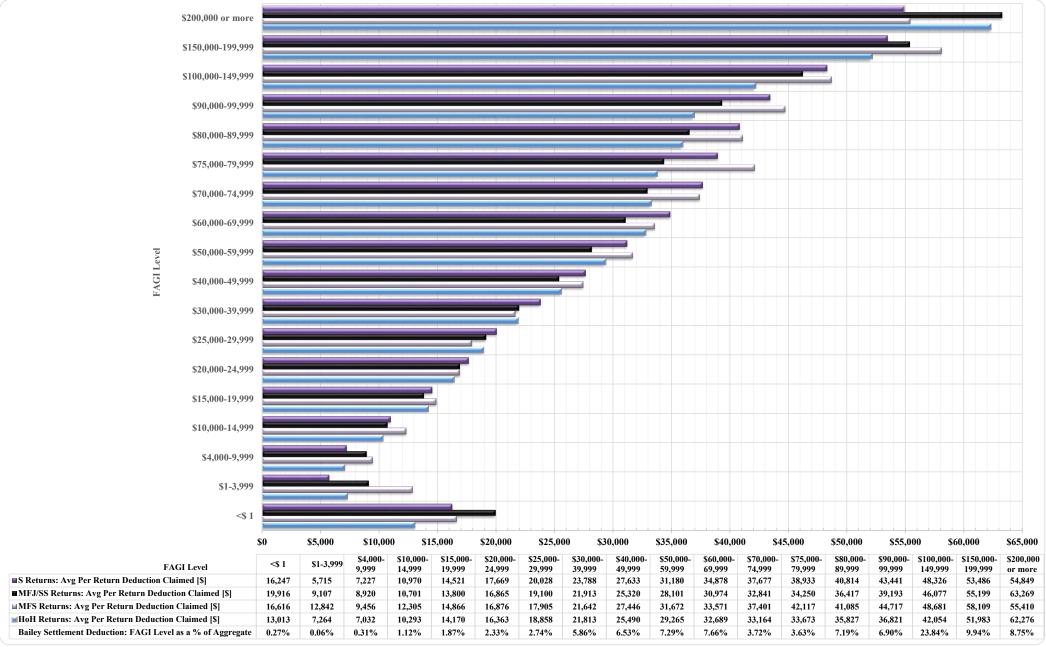

(Continued)

| Table/         | (Commett)                                                                                                                                                                                           |
|----------------|-----------------------------------------------------------------------------------------------------------------------------------------------------------------------------------------------------|
| Exhibit/       |                                                                                                                                                                                                     |
| Figure         | Title                                                                                                                                                                                               |
|                | _                                                                                                                                                                                                   |
| A              | Tax Year 2018 Individual Income Tax: Distribution of Number of Returns Filed and Net Tax Liability by Filing Status and by Residency Status by Income Level                                         |
| A.1            | Tax Year 2018: Number of Returns Filed by Filing Status                                                                                                                                             |
| A.2            | Tax Year 2018: Net Tax Liability by Filing Status                                                                                                                                                   |
| A.3            | Tax Year 2018: Number of Returns Filed by Residency Status                                                                                                                                          |
| A.4            | Tax Year 2018: Net Tax Liability by Residency Status                                                                                                                                                |
| A.1a           | Tax Year 2018: Number of Returns Filed by Filing Status-Detail                                                                                                                                      |
| A.1b           | Tax Year 2018: Number of Taxpayers [Filers] by Filing Status                                                                                                                                        |
| A.5            | Tax Year 2018 All Taxable Returns: Average Per Return Net Tax Liability by Residency Status by FAGI Level                                                                                           |
| A5.1           | Tax Year 2018 NC Resident Returns: Average Per Return Net Tax Liability for Standard Deduction and Itemized Deduction Returns Filed by FAGI Level                                                   |
| A5.2           | Tax Year 2018 NC Resident Taxable Returns: Average Per Return Net Tax Liability for Standard Deduction and Itemized Deduction Returns Filed by FAGI Level                                           |
| A5.3           | Tax Year 2018 All Returns: Consumer Use Tax Reported on D-400 Returns by Deduction Type by FAGI Level                                                                                               |
| A6             | Tax Year 2018 All Returns: Distribution of Net Tax Liability for Standard Deduction and Itemized Deduction Returns by FAGI Level                                                                    |
| A7             | Tax Year 2018 All Returns: Distribution of Number of Taxable and Nontaxable Returns Filed by FAGI Level                                                                                             |
| A8             | Tax Year 2018 All Returns: Distribution of Number of Standard Deduction and Itemized Deduction Returns Filed by FAGI Level                                                                          |
| A9.1           | Tax Year 2018 All Returns: Average Per Return Net Tax Liability for Standard Deduction and Itemized Deduction Returns Filed by FAGI Level                                                           |
| A9.2           | Tax Year 2018 All Taxable Returns: Average Per Return Net Tax Liability for Standard Deduction and Itemized Deduction Returns Filed by FAGI Level                                                   |
| A10<br>A11     | Tax Year 2018 All Returns: Effective Tax Rate Derived from Federal AGI                                                                                                                              |
| A11<br>A12.1   | Tax Year 2018 Resident Returns: Effective Tax Rate Derived from Federal AGI                                                                                                                         |
| A12.1<br>A12.2 | Tax Year 2018 All Returns: Effective Tax Rate Derived from Positive NC Taxable Income                                                                                                               |
| A12.2<br>A12.3 | Tax Year 2018 All Returns: Tax Credits as a % of Gross Tax Liability Tax Year 2018 All Returns by Residency Status: Effective Tax Rate Derived from Positive NC Taxable Income                      |
| A12.3<br>A12.4 | Tax Year 2018 All Returns by Residency Status: Enective rax Rate Derived from Fositive NC. Faxable income  Tax Year 2018 All Returns by Residency Status: Tax Credits as a % of Gross Tax Liability |
| A12.4          | Tax Year 2018 NC Resident Returns: Average Per Return Itemized Deduction Claimed by FAGI by Filing Status                                                                                           |
| A14            | Tax Year 2018 NC Resident Returns: Average Per Return Additions to FAGI Claimed by FAGI by Filing Status                                                                                            |
| A15            | Tax Year 2018 NC Resident Returns: Average Per Return Deductions to FAGI Claimed by FAGI by Filing Status                                                                                           |
| A16            | Tax Year 2018 All Returns: Average Per Return Additions to FAGI Claimed by FAGI by Filing Status                                                                                                    |
| A17            | Tax Year 2018 All Returns: Average Per Return Deductions to FAGI Claimed by FAGI by Filing Status                                                                                                   |
| A18            | Tax Year 2018 All Returns: Average Per Return Additions to FAGI Claimed by Addition Type by FAGI                                                                                                    |
| A19            | Tax Year 2018 All Returns: Average Per Return Deductions to FAGI Claimed for Select Deduction Types by FAGI                                                                                         |
| A20            | Tax Year 2018 All Returns: Average Per Return Bailey Settlement Benefit Claimed for Select Filing Statuses by FAGI                                                                                  |
| A21            | Tax Year 2018 All Returns: Average Per Return Itemized Deduction Claimed by FAGI by Residency Status                                                                                                |
| В              | Tax Year 2018 Individual Income Tax: Distribution of Number of Returns Filed and Net Tax Liability for Resident Returns by Filing Status by Income Level                                            |
| B.1            | Tax Year 2018: Distribution of Number of Returns Filed by Resident Taxpayers by Filing Status by FAGI Level                                                                                         |
| <b>B.2</b>     | Tax Year 2018: Distribution of Net Tax Liability for Resident Taxpayers by Filing Status by FAGI Level                                                                                              |
| 1              | Tax Year 2018 Individual Income Tax Calculation by Income Level [All Returns]                                                                                                                       |
| 1A             | Tax Year 2018 Individual Income Tax Calculation by Income Level by Deduction Type [All Returns: Standard Deduction]                                                                                 |
| 1B             | Tax Year 2018 Individual Income Tax Calculation by Income Level by Deduction Type [All Returns: Itemized Deductions]                                                                                |
| 2              | Tax Year 2018 Individual Income Tax Calculation by Income Level: Characteristics of Returns with \$0 Tax Liability [All Returns]                                                                    |
| 2A             | Tax Year 2018 Individual Income Tax Calculation by FAGI Income Level: Characteristics of Returns with \$0 Tax Liability By Deduction Type [Standard Deduction]                                      |
| 2B             | Tax Year 2018 Individual Income Tax Calculation by FAGI Income Level: Characteristics of Returns with \$0 Tax Liability By Deduction Type [Itemized Deductions]                                     |
| 2.1            | Tax Year 2018: Number of Returns with \$0 Tax Liability by Filing Status                                                                                                                            |
| 2.2            | Tax Year 2018: Gross Tax Liability (before tax credits) for \$0 Tax Liability Returns by Filing Status                                                                                              |
| 2.3            | Tax Year 2018: Number of Returns with \$0 Tax Liability by Residency Status                                                                                                                         |
| 2.4            | Tax Year 2018: Gross Tax Liability (before tax credits) for \$0 Tax Liability Returns by Residency Status                                                                                           |
| 3              | Tax Year 2018 Individual Income Tax Calculation by Income Level [Single]                                                                                                                            |
| 3A             | Tax Year 2018 Individual Income Tax Calculation by Income Level by Deduction Type [Single: Standard Deduction]                                                                                      |
| 3B             | Tax Year 2018 Individual Income Tax Calculation by Income Level by Deduction Type [Single: Itemized Deductions]                                                                                     |
|                |                                                                                                                                                                                                     |