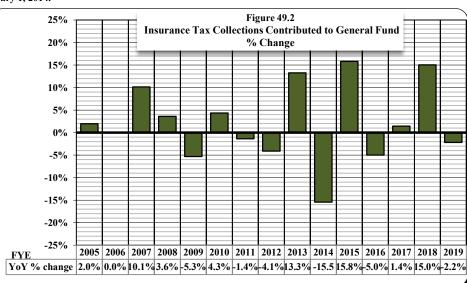

(Continued)

|               | (Continued)                                                                                  |                                      |
|---------------|----------------------------------------------------------------------------------------------|--------------------------------------|
| Table/        |                                                                                              |                                      |
| <u>Figure</u> | <u>Title</u>                                                                                 |                                      |
| 37A           | State Sales and Use Tax: Retail Taxable Sales by County                                      |                                      |
| 37A.1         | Retail Taxable Sales in North Carolina 2004-05 Through 2018-19                               |                                      |
| 37A.2         | Retail Taxable Sales in North Carolina: % Change from Preceding Year                         |                                      |
| 37B           | State Sales and Use Tax: Year Over Year Percent Change in Retail Taxable Sales by County     |                                      |
| 38            | A County Comparison of State Sales and Use Tax Gross Collections for 2004-2005 and 2018-2019 |                                      |
|               | [Rank, Contribution Percentage, and Overall Growth]                                          |                                      |
| 39            | A County Comparison of State Retail Taxable Sales for 2004-2005 and 2018-2019                |                                      |
|               | [Rank, Contribution Percentage, and Overall Growth]                                          |                                      |
| 40            | North Carolina Highway Use Tax Net Collections                                               | [Article 5A.]                        |
| 40.1          | Tax Collections Generated from Motor Vehicle Sales and Leases                                | ,                                    |
| 40.2          | Motor Vehicle Sales and Leases: Growth Trends                                                |                                      |
| 41            | Scrap Tire Disposal Tax Collections                                                          | [Article 5B.]                        |
| 41.1          | Scrap Tire Disposal Tax Net Collections and County Shares                                    |                                      |
| 42            | White Goods Disposal Tax Collections                                                         | [Article 5C.]                        |
| 42.1          | White Goods Disposal Tax Net Collections and County Shares                                   |                                      |
| 43            | Dry-Cleaning Solvent Tax Collections                                                         | [Article 5D.]                        |
| 44            | Piped Natural Gas Excise Tax Collections [table retained for historical reference]           | [Article 5E.]                        |
| 45            | Certain Machinery and Equipment Tax Collections                                              | [Article 5F.]                        |
| 46            | Solid Waste Disposal Tax Collections                                                         | [Article 5G.]                        |
| 46.1          | Solid Waste Disposal Tax: Collections, Distributions, and Transfers                          |                                      |
| 46A           | 911 Service Charge for Prepaid Wireless Telecommunications Service                           | § 105[Article 5H.]                   |
| 46B           | Job Development Investment Grant Fees                                                        | § 143B[Article 10.]                  |
| 47            | Gift Tax Collections                                                                         | [Article 6.]                         |
| 47.1          | Gift Tax Gross Collections                                                                   |                                      |
| 48            | Freight Car Lines Tax Collections                                                            | [Article 8A.]                        |
| 48.1          | Freight Car Lines Tax Net Collections to General Fund                                        |                                      |
| 48.2          | Freight Car Lines Tax Net Collections to General Fund % Change                               |                                      |
| 49            | Taxes Upon Insurance Companies Collections                                                   | § 58[Article 6.]; § 105[Article 8B.] |
| 49.1          | Insurance Tax Collections Contributed to General Fund                                        |                                      |
| 49.2          | Insurance Tax Collections Contributed to General Fund % Change                               |                                      |
| 50            | Taxes Upon Insurance Companies Net Collections by Company Type                               |                                      |
| 51            | Excise [Stamp] Tax On Conveyances                                                            | [Article 8E.]                        |
| 51.1          | Excise [Stamp] Tax On Conveyances Net Collections                                            |                                      |
| 51.2          | Excise [Stamp] Tax On Conveyances Net Collections % Change                                   |                                      |
| 52            | Motor Fuel Excise Tax Rates and Net Collections by State                                     |                                      |
| 53            | Motor Fuels Tax Collections                                                                  |                                      |
| 53.1          | Motor Fuels Tax Gross Collections                                                            | [Subchapter V.]                      |
| 53.2          | Gallons of Fuel on which Tax was Collected                                                   |                                      |
| 53.3          | Growth Patterns of Motor Fuels Tax Gross Collections                                         |                                      |
| 54            | Gallons of Fuel Sold In North Carolina: Taxable and Non-Taxable                              |                                      |
| 54.1          | Gallons of Fuel Sold in North Carolina by Type                                               |                                      |
| 54.2          | Gallons of Fuel Sold in North Carolina: Growth Trends [FYs 2005-06 to 2018-19]               | 0.4407                               |
| 55<br>55 1    | 1/4 Cent Motor Fuels and Oil Inspection Fees                                                 | § 119[Article 3.]                    |
| 55.1          | Gallons on which Inspection Tax was Paid by Type of Fuel                                     |                                      |
| 55.2          | Inspection Tax Gallonage: Growth Trends                                                      |                                      |