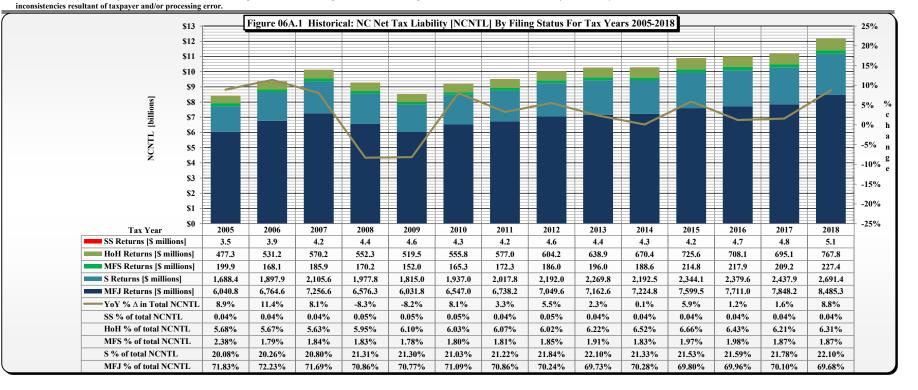

## HISTORICAL INDIVIDUAL INCOME TAX STATISTICS: TAX YEARS 2005-2018 TAX YEAR 2018 INDIVIDUAL INCOME TAX STATISTICS

**Characteristics of Filers** 

| Table/        |                                                                                                                                                                                                     |
|---------------|-----------------------------------------------------------------------------------------------------------------------------------------------------------------------------------------------------|
| Exhibit/      |                                                                                                                                                                                                     |
| <u>Figure</u> | <u>Title</u>                                                                                                                                                                                        |
| 00            | Historical: Number of D-400 Returns Filed and Number of Taxpayers [Filers] by Filing Status by Residency Status by Tax Year                                                                         |
| 01            | Historical: Number of D-400 Returns Filed by Residency Status [All Returns: Tax Years 2005-2018]                                                                                                    |
| 01.1          | Historical: Number of D-400 Returns Filed by Residency Status                                                                                                                                       |
| 01.2          | Historical: Number of D-400 Returns Filed by Tax Year [Taxable and Nontaxable] [All Returns: Tax Years 2005-2018]                                                                                   |
| 01.3          | Historical: D-400 Taxable and \$0 Tax Liability Return Percentages by Residency Status for Tax Years 2005-2018                                                                                      |
| 01.4          | Historical: D-400 Taxable and \$0 Tax Liability Return Percentages by Residency Status for Tax Years 2005-2018                                                                                      |
| 01A           | Historical: Number of D-400 Returns Filed by Filing Status [All Returns: Tax Years 2005-2018]                                                                                                       |
| 01A.1         | Historical: Number of D-400 Returns Filed by Filing Status for Tax Years 2005-2018                                                                                                                  |
| 02            | Historical: Number of D-400 Taxpayers [Filers] by Filing Status [All Returns: Tax Years 2005-2018]                                                                                                  |
| 02.1          | Historical: Number of D-400 Taxpayers [Filers] by Filing Status for Tax Years 2005-2018                                                                                                             |
| 02.2          | Historical: D-400 Taxpayers [Filers] Taxable and \$0 Tax Liability Return Percentages by Filing Status for Tax Years 2005-2018                                                                      |
| 02.3          | Historical: D-400 Taxpayers [Filers] Taxable and \$0 Tax Liability Return Percentages by Filing Status for Tax Years 2005-2018                                                                      |
| 03            | Historical: Total Federal Adjusted Gross Income by Residency Status [All Returns: Tax Years 2005-2018]                                                                                              |
| 03.1          | Historical: Total Federal Adjusted Gross Income by Residency Status for Tax Years 2005-2018                                                                                                         |
| 04            | Historical: Total Federal Adjusted Gross Income by Filing Status [All Returns: Tax Years 2005-2018]                                                                                                 |
| 04.1          | Historical: Total Federal Adjusted Gross Income by Filing Status for Tax Years 2005-2018                                                                                                            |
| 05            | Historical: NC Taxable Income by Residency Status [All Returns: Tax Years 2005-2018]                                                                                                                |
| 05.1          | Historical: NC Taxable Income by Residency Status for Tax Years 2005-2018                                                                                                                           |
| 05A           | Historical: NC Taxable Income by Filing Status [All Returns: Tax Years 2005-2018]                                                                                                                   |
| 05A.1         | Historical: NC Taxable Income by Filing Status for Tax Years 2005-2018                                                                                                                              |
| 06            | Historical: NC Net Tax Liability by Residency Status [All Returns: 2005-2018]                                                                                                                       |
| 06.1          | Historical: NC Net Tax Liability by Residency Status for Tax Years 2005-2018                                                                                                                        |
| 06A           | Historical: NC Tax Liability by Filing Status [All Returns: Tax Years 2005-2018]                                                                                                                    |
| 06A.1         | Historical: NC Tax Liability by Filing Status for Tax Years 2005-2018                                                                                                                               |
| 07            | Historical: Effective Tax Rates Derived from FAGI and NCTI for Tax Years 2005-2018                                                                                                                  |
| 07A           | All Returns Filing Status, Residency Status: Tax Years 2005-2018                                                                                                                                    |
| 07B           | Resident Returns by Filing Status: Tax Years 2005-2018                                                                                                                                              |
| 07.1          | Historical: Effective Tax Rates [NCTI Basis] According to Residency Status                                                                                                                          |
| 07.2          | Historical: Effective Tax Rates [FAGI Basis] According to Residency Status                                                                                                                          |
| 07.3          | Historical: Effective Tax Rates for Single Filers                                                                                                                                                   |
| 07.4<br>07.5  | Historical: Effective Tax Rates for Married Filing Jointly Filers                                                                                                                                   |
| 07.6          | Historical: Effective Tax Rates for Head of Household Filers                                                                                                                                        |
| 07.0          | Historical: Effective Tax Rates for Surviving Spouse Filers Historical: Growth Patterns of NC Personal Income, FAGI, NC Taxable Income, and NC Net Tax Liability [All Returns: Tax Years 2005-2018] |
| 1.1           | Tax Year 2018 Returns and Net Tax Liability by FAGI Level [All Returns]                                                                                                                             |
| QA            | Tax Year 2018 Individual Income Tax: Income and Tax Liability by FAGI Quintiles [All Returns]                                                                                                       |
| QB            | Tax Year 2018 Individual Income Tax: Income and Tax Liability by FAGI Quintiles [Resident Returns]                                                                                                  |
| Q.1           | Tax Year 2018 Individual Income Tax [All Returns]: Shares of Income and Net Tax Liability by Income Quintile                                                                                        |
| Q.2           | Tax Year 2018 Individual Income Tax [All Returns]: Count of D-400 Returns by Residency Status by Income Quintile                                                                                    |
| Q.3           | Tax Year 2018 Individual Income Tax [All Returns]: Net Tax Liability by Residency Status by Income Quintile                                                                                         |
| Q.4           | Tax Year 2018 Individual Income Tax [All Returns]: Count of D-400 Returns by Filing Status by Income Quintile                                                                                       |
| Q.5           | Tax Year 2018 Individual Income Tax [All Returns]: Net Tax Liability by Filing Status by Income Quintile                                                                                            |
| Q.6           | Tax Year 2018 Individual Income Tax [Resident Returns]: Shares of Income and Net Tax Liability by Income Quintile                                                                                   |
|               |                                                                                                                                                                                                     |