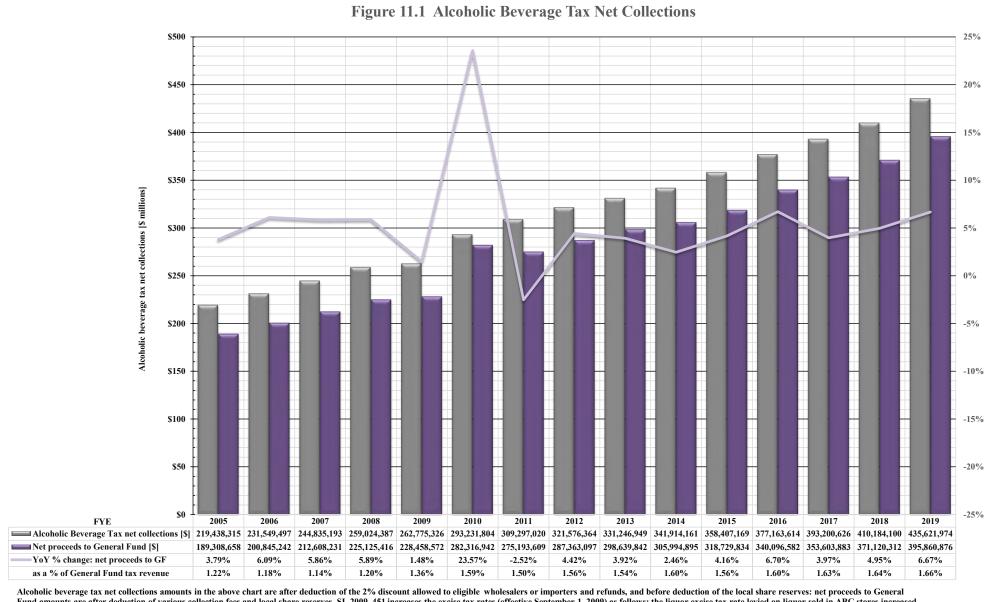

### TABLE of CONTENTS TABLES and FIGURES

|               | TABLES and FIGURES                                                                                                   |                       |
|---------------|----------------------------------------------------------------------------------------------------------------------|-----------------------|
| Table/        |                                                                                                                      |                       |
| <u>Figure</u> | <u>Title</u>                                                                                                         |                       |
|               | PART I. TAXES AND NORTH CAROLINA GROSS DOMESTIC PRODUCT                                                              |                       |
| 1             | State Improved Tayes on a Developtors of North Carolina CDD                                                          |                       |
| 1<br>1.1      | State Imposed Taxes as a Percentage of North Carolina GDP                                                            |                       |
| 1.1           | North Carolina GDP Compared to State Tax Revenue State Imposed Taxes as a Percentage of NC GDP                       |                       |
| 1.2           | •                                                                                                                    |                       |
|               | PART II . SUMMARY OF STATE GENERAL FUND REVENUE COLLECTIONS                                                          |                       |
| 2.0           | State General Fund Revenues: Tax and Non-Tax                                                                         |                       |
| 2.1           | Fifteen-Year Trend in North Carolina General Fund Tax Revenues by Major Sources                                      |                       |
| 2.2           | General Fund Tax Revenues by Source as a Percentage of Total General Fund Tax Revenue: Fiscal Year 2004-2005         |                       |
| 2.3           | General Fund Tax Revenues by Source as a Percentage of Total General Fund Tax Revenue: Fiscal Year 2018-2019         |                       |
| 2             | State General Fund: Tax Revenues by Source                                                                           |                       |
| 3.1           | General Fund Non-Tax Revenues by Source as a Percentage of Total General Fund Non-Tax Revenue: Fiscal Year 2004-2005 |                       |
| 3.2           | General Fund Non-Tax Revenues by Source as a Percentage of Total General Fund Non-Tax Revenue: Fiscal Year 2018-2019 |                       |
| 3             | State General Fund: Non-Tax Revenues and Transfers by Source                                                         |                       |
|               | PART III . STATE TAX COLLECTIONS BY STATUTORY ARTICLE OF TAX                                                         |                       |
| 4             | State Government Tax Collections in the United States by Type of Tax by State                                        |                       |
| 5             | Estate Tax Collections                                                                                               | [Article 1A.]         |
| 5.1           | Estate Tax and Inheritance Tax Net Collections to General Fund                                                       |                       |
| 5.2           | Estate Tax and Inheritance Tax Collections as a Percent of General Fund Tax Revenue                                  |                       |
| 6             | Privilege Tax Collections                                                                                            | [Article 2.]          |
| 6.1           | Privilege Tax Net Collections                                                                                        |                       |
| 7             | Cigarette and Other Tobacco Products Tax Collections in the United States by State                                   |                       |
| 8             | Tobacco Products Tax Collections                                                                                     | [Article 2A.]         |
| 8.1           | Tobacco Products Tax Net Collections by Type                                                                         |                       |
| 8.2           | Tobacco Products Tax Net Collections by Type % Change                                                                |                       |
| 9             | Per Capita Tax-Paid Cigarette Sales                                                                                  |                       |
| 9.1           | Per Capita Tax-Paid Cigarette Sales (National and North Carolina)                                                    |                       |
| 10            | Alcoholic Beverages Tax Rates and Net Collections and Personal Income by State                                       | IA 2 1 201            |
| 11<br>11.1    | Alcoholic Beverage Tax Collections                                                                                   | [Article 2C.]         |
| 12.1          | Alcoholic Beverage Tax Net Collections Alcoholic Beverage Tax Net Collections by Type                                |                       |
| 12.1          | Alcoholic Beverage Tax Net Collections by Type                                                                       |                       |
| 13            | Collections of Fortified and Unfortified Wine Excise Taxes                                                           |                       |
| 13.1          | Wine Excise Tax Collections by Type                                                                                  |                       |
| 13.2          | Wine Excise Tax Collections by Type % Change                                                                         |                       |
| 14            | Collections of Beer [Malt Beverage] and Spirituous Liquor Excise Taxes and Liquor [Mixed Beverages] Surcharge        |                       |
| 14.1          | Beer [Malt Beverage], Spirituous Liquor, and Liquor [Mixed Beverages] Surcharge Tax Collections                      |                       |
| 15            | Unauthorized Substance Taxes Collections                                                                             | [Article 2D.]         |
| 15.1          | Unauthorized Substance Taxes: Unencumbered Proceeds                                                                  |                       |
| 16            | Franchise Tax Collections                                                                                            | [Article 3.]          |
| 16.1          | Franchise Tax Net Collections                                                                                        |                       |
| 17            | State Sales and Use Tax: Electricity, Piped Natural Gas, Telecommunications, and Video Programming                   |                       |
|               | Services Net Collections and Distributable Proceeds for 2018-2019                                                    | [Article 5.]          |
| 17.1          | State Sales and Use Tax Net Collections: Electricity, Piped Natural Gas, Telecommunications Service, and             |                       |
| 10            | Video Programming Service [Direct-to-Home Satellite and Cable]                                                       | 10 1131 1 27 131      |
| 18            | Primary Forest Products Tax Net Collections                                                                          | [§ 113A, Article 12.] |
| 18.1<br>18.2  | Primary Forest Products Tax Net Collections Primary Forest Products Tax % Change                                     |                       |
| 19.2          | Primary Forest Products Tax: Amount of Quarterly Tax Due According to Type of Forest Product                         |                       |
| 1)            | Trimmer, 1 view 110 date 5 1at. Amount of Quarterly 1at Due According to Type of Porest 110 date                     |                       |