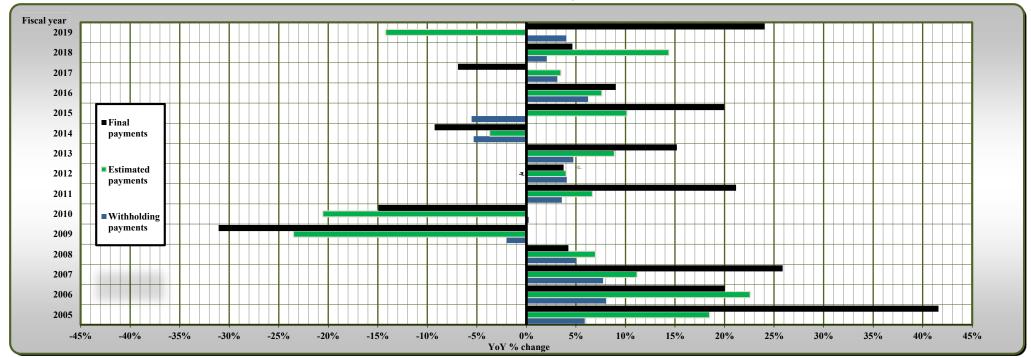

(Continued)

| Table/         | (Continued)                                                                                                                                                                                                                                            |                       |
|----------------|--------------------------------------------------------------------------------------------------------------------------------------------------------------------------------------------------------------------------------------------------------|-----------------------|
|                | Title                                                                                                                                                                                                                                                  |                       |
| <u>Figure</u>  | Time                                                                                                                                                                                                                                                   |                       |
| 20             | Corporate [Business] Income Tax Rates and Net Collections and Individual Income Tax Net Collections and                                                                                                                                                |                       |
|                | Sales Tax Net Collections for Those States Levying a Corporate [Business] Income Tax                                                                                                                                                                   |                       |
| 21             | Corporation Income Tax Collections                                                                                                                                                                                                                     | [Article 4., Part 1.] |
| 21.1           | Corporate Income Tax Collections                                                                                                                                                                                                                       |                       |
| 21.2           | Corporate Income Tax Gross Collections by Type                                                                                                                                                                                                         |                       |
| 21.3           | Growth Patterns of Corporate Income Tax Collections                                                                                                                                                                                                    |                       |
| 21.4           | Corporate Income Tax Refunds and % Change                                                                                                                                                                                                              |                       |
| 22             | Individual Income Tax Rates and Net Collections and Personal Income for Those States Levying a Tax On Personal Income                                                                                                                                  |                       |
| 22A            | Federal Itemized/Standard Deduction Rate by State, Tax Year 2017                                                                                                                                                                                       |                       |
| 23             | Individual Income Tax Collections                                                                                                                                                                                                                      | [Article 4., Part 2.] |
| 23.1           | Individual Income Tax Collections                                                                                                                                                                                                                      |                       |
| 23.2           | Growth Patterns of Individual Income Tax Collections                                                                                                                                                                                                   |                       |
| 23.3           | Individual Income Tax Refunds and % Change                                                                                                                                                                                                             |                       |
| 23.4           | Individual Income Tax Refunds Issued Per \$1 Collection                                                                                                                                                                                                |                       |
| 24             | Individual Income Tax Gross Collections by Type of Payment                                                                                                                                                                                             |                       |
| 24.1           | Individual Income Tax Gross Collections by Type of Payment                                                                                                                                                                                             |                       |
| 24.2           | Individual Income Tax Gross Collections Components: Growth Trends                                                                                                                                                                                      |                       |
| 25, 25.1       | North Carolina Individual Income Tax Net Collections as a Percent of North Carolina Personal Income                                                                                                                                                    |                       |
| 26             | Statistics of Special Programs                                                                                                                                                                                                                         |                       |
| 27             | General Sales Tax Rates and Net Collections and Individual Income Tax Net Collections and Personal Income                                                                                                                                              |                       |
|                | and Personal Consumption Expenditures for Those States Levying a General Sales Tax                                                                                                                                                                     |                       |
| 28             | State Sales and Use Tax Collections                                                                                                                                                                                                                    | [Article 5.]          |
| 28.0           | State Sales and Use Tax Collections as a Percentage of General Fund Tax Revenue                                                                                                                                                                        |                       |
| 28.1           | Growth Patterns: State Sales and Use Tax Collections and Refunds                                                                                                                                                                                       |                       |
| 28.2           | State Sales and Use Tax Refunds Issued Per \$1 Collection                                                                                                                                                                                              |                       |
| 28.3           | State Sales and Use Tax Collections: General Fund Portion as % of Gross Collections                                                                                                                                                                    |                       |
| 28.4           | State Sales and Use Tax Gross Collections and Highway Use Tax 3% Retail Sales and 3% Long-term Lease Collections                                                                                                                                       |                       |
| 29, 29.1       | State Per Capita Sales and Use Tax Gross Collectons, Per Capita Motor Fuels Tax Gross Collections,                                                                                                                                                     |                       |
|                | Per Capita Individual Income Tax Gross Collections, and State Per Capita Personal Income                                                                                                                                                               |                       |
| 30             | State Sales and Use Tax Gross Collections Generated from the General State Rate Per One Cent (1¢) of Tax                                                                                                                                               |                       |
| 30.1           | State Sales and Use Tax Gross Collections Generated from the General State Rate Per 1¢ of Tax                                                                                                                                                          |                       |
| 30.2           | State Sales and Use Tax Gross Collections Generated from the General State Rate Per Lé of Tax % Change                                                                                                                                                 |                       |
| 31, 31.1       | State Per Capita Tax Gross Collections: Ratio of Individual Income Tax to Sales and Use Tax                                                                                                                                                            |                       |
| 32             | State Sales and Use Tax: Gross Collections by Business Groups and Units                                                                                                                                                                                |                       |
| 32.1           | State Sales and Use Tax Gross Collections by Business Classification for Fiscal Year 2004-2005                                                                                                                                                         |                       |
| 32.2           | State Sales and Use Tax Gross Collections by Business Classification for Fiscal Year 2018-2019                                                                                                                                                         |                       |
| 33             | Sales and Use Tax Refunds by Type of Tax Refunded by Type of Claimant                                                                                                                                                                                  |                       |
| 34             | Sales and Use Tax Governmental Refunds by Type of Governmental Claimant                                                                                                                                                                                |                       |
| 35A            | Sales and Use Tax Refunds Issued to Nonprofit Entity Claimants by Size of Annual Refund by Fiscal Year                                                                                                                                                 |                       |
| 35A.1          | Annual Sales and Use Tax Refunds Issued to Nonprofit Entities by Size of Refund by Fiscal Year                                                                                                                                                         |                       |
| 35A.2          | Number of Sales and Use Tax Nonprofit Refund Claimants by Size of Annual Refund by Fiscal Year                                                                                                                                                         |                       |
| 35A.3<br>35B   | Annual Sales and Use Tax Refunds Issued to Nonprofit Entity Claimants by Size of Refund for Fiscal Year 2018-19  Sales and Use Tax Refunds Issued to Nonprofit Entity Claimants: Annual Refunds of \$100,001 or Marchy Type of Claimant by Fiscal Year |                       |
|                | Sales and Use Tax Refunds Issued to Nonprofit Entity Claimants: Annual Refunds of \$100,001 or More by Type of Claimant by Fiscal Year                                                                                                                 |                       |
| 35B.1<br>35B.2 | Annual Sales and Use Tax Refunds of \$100,001 or More Issued to Nonprofit Entity Claimants by Type of Claimant by Fiscal Year Fifteen-Year Trend in Annual Sales and Use Tax Refunds of \$100,001 or More Issued to Nonprofit Entity Claimants         |                       |
| 36A            | State Sales and Use Tax: Gross Collections by County                                                                                                                                                                                                   |                       |
| 36A.1          | State Sales and Use Tax: Gross Collections by County State Sales and Use Tax Gross Collections: Six Highest Ranked Counties for 2004-05 and 2018-19                                                                                                    |                       |
| 36B            | State Sales and Use Tax: Year Over Year Percent Change in Gross Collections by County                                                                                                                                                                  |                       |
| COD            | onto onto and out that the feeth change in oross concerous by county                                                                                                                                                                                   |                       |
|                |                                                                                                                                                                                                                                                        |                       |