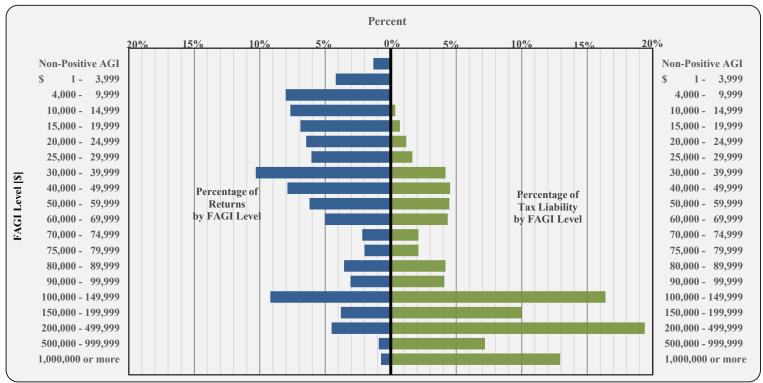

## HISTORICAL INDIVIDUAL INCOME TAX STATISTICS: TAX YEARS 2005-2018 TAX YEAR 2018 INDIVIDUAL INCOME TAX STATISTICS

**Characteristics of Filers** 

| Table/        |                                                                                                                                                                                                     |
|---------------|-----------------------------------------------------------------------------------------------------------------------------------------------------------------------------------------------------|
| Exhibit/      |                                                                                                                                                                                                     |
| <u>Figure</u> | <u>Title</u>                                                                                                                                                                                        |
| 00            | Historical: Number of D-400 Returns Filed and Number of Taxpayers [Filers] by Filing Status by Residency Status by Tax Year                                                                         |
| 01            | Historical: Number of D-400 Returns Filed by Residency Status [All Returns: Tax Years 2005-2018]                                                                                                    |
| 01.1          | Historical: Number of D-400 Returns Filed by Residency Status                                                                                                                                       |
| 01.2          | Historical: Number of D-400 Returns Filed by Tax Year [Taxable and Nontaxable] [All Returns: Tax Years 2005-2018]                                                                                   |
| 01.3          | Historical: D-400 Taxable and \$0 Tax Liability Return Percentages by Residency Status for Tax Years 2005-2018                                                                                      |
| 01.4          | Historical: D-400 Taxable and \$0 Tax Liability Return Percentages by Residency Status for Tax Years 2005-2018                                                                                      |
| 01A           | Historical: Number of D-400 Returns Filed by Filing Status [All Returns: Tax Years 2005-2018]                                                                                                       |
| 01A.1         | Historical: Number of D-400 Returns Filed by Filing Status for Tax Years 2005-2018                                                                                                                  |
| 02            | Historical: Number of D-400 Taxpayers [Filers] by Filing Status [All Returns: Tax Years 2005-2018]                                                                                                  |
| 02.1          | Historical: Number of D-400 Taxpayers [Filers] by Filing Status for Tax Years 2005-2018                                                                                                             |
| 02.2          | Historical: D-400 Taxpayers [Filers] Taxable and \$0 Tax Liability Return Percentages by Filing Status for Tax Years 2005-2018                                                                      |
| 02.3          | Historical: D-400 Taxpayers [Filers] Taxable and \$0 Tax Liability Return Percentages by Filing Status for Tax Years 2005-2018                                                                      |
| 03            | Historical: Total Federal Adjusted Gross Income by Residency Status [All Returns: Tax Years 2005-2018]                                                                                              |
| 03.1          | Historical: Total Federal Adjusted Gross Income by Residency Status for Tax Years 2005-2018                                                                                                         |
| 04            | Historical: Total Federal Adjusted Gross Income by Filing Status [All Returns: Tax Years 2005-2018]                                                                                                 |
| 04.1          | Historical: Total Federal Adjusted Gross Income by Filing Status for Tax Years 2005-2018                                                                                                            |
| 05            | Historical: NC Taxable Income by Residency Status [All Returns: Tax Years 2005-2018]                                                                                                                |
| 05.1          | Historical: NC Taxable Income by Residency Status for Tax Years 2005-2018                                                                                                                           |
| 05A           | Historical: NC Taxable Income by Filing Status [All Returns: Tax Years 2005-2018]                                                                                                                   |
| 05A.1         | Historical: NC Taxable Income by Filing Status for Tax Years 2005-2018                                                                                                                              |
| 06            | Historical: NC Net Tax Liability by Residency Status [All Returns: 2005-2018]                                                                                                                       |
| 06.1          | Historical: NC Net Tax Liability by Residency Status for Tax Years 2005-2018                                                                                                                        |
| 06A           | Historical: NC Tax Liability by Filing Status [All Returns: Tax Years 2005-2018]                                                                                                                    |
| 06A.1         | Historical: NC Tax Liability by Filing Status for Tax Years 2005-2018                                                                                                                               |
| 07            | Historical: Effective Tax Rates Derived from FAGI and NCTI for Tax Years 2005-2018                                                                                                                  |
| 07A           | All Returns Filing Status, Residency Status: Tax Years 2005-2018                                                                                                                                    |
| 07B           | Resident Returns by Filing Status: Tax Years 2005-2018                                                                                                                                              |
| 07.1          | Historical: Effective Tax Rates [NCTI Basis] According to Residency Status                                                                                                                          |
| 07.2          | Historical: Effective Tax Rates [FAGI Basis] According to Residency Status                                                                                                                          |
| 07.3          | Historical: Effective Tax Rates for Single Filers                                                                                                                                                   |
| 07.4<br>07.5  | Historical: Effective Tax Rates for Married Filing Jointly Filers                                                                                                                                   |
| 07.6          | Historical: Effective Tax Rates for Head of Household Filers                                                                                                                                        |
| 07.0          | Historical: Effective Tax Rates for Surviving Spouse Filers Historical: Growth Patterns of NC Personal Income, FAGI, NC Taxable Income, and NC Net Tax Liability [All Returns: Tax Years 2005-2018] |
| 1.1           | Tax Year 2018 Returns and Net Tax Liability by FAGI Level [All Returns]                                                                                                                             |
| QA            | Tax Year 2018 Individual Income Tax: Income and Tax Liability by FAGI Quintiles [All Returns]                                                                                                       |
| QB            | Tax Year 2018 Individual Income Tax: Income and Tax Liability by FAGI Quintiles [Resident Returns]                                                                                                  |
| Q.1           | Tax Year 2018 Individual Income Tax [All Returns]: Shares of Income and Net Tax Liability by Income Quintile                                                                                        |
| Q.2           | Tax Year 2018 Individual Income Tax [All Returns]: Count of D-400 Returns by Residency Status by Income Quintile                                                                                    |
| Q.3           | Tax Year 2018 Individual Income Tax [All Returns]: Net Tax Liability by Residency Status by Income Quintile                                                                                         |
| Q.4           | Tax Year 2018 Individual Income Tax [All Returns]: Count of D-400 Returns by Filing Status by Income Quintile                                                                                       |
| Q.5           | Tax Year 2018 Individual Income Tax [All Returns]: Net Tax Liability by Filing Status by Income Quintile                                                                                            |
| Q.6           | Tax Year 2018 Individual Income Tax [Resident Returns]: Shares of Income and Net Tax Liability by Income Quintile                                                                                   |
|               |                                                                                                                                                                                                     |