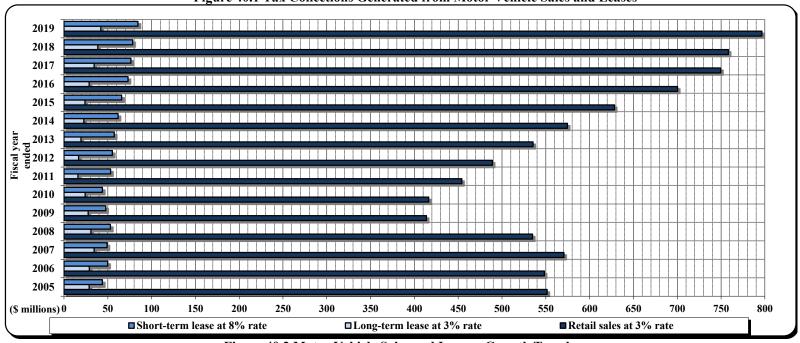

### TABLE of CONTENTS TABLES and FIGURES

|               | TABLES and FIGURES                                                                                                   |                       |
|---------------|----------------------------------------------------------------------------------------------------------------------|-----------------------|
| Table/        |                                                                                                                      |                       |
| <u>Figure</u> | <u>Title</u>                                                                                                         |                       |
|               | PART I. TAXES AND NORTH CAROLINA GROSS DOMESTIC PRODUCT                                                              |                       |
| 1             | State Improved Tayes on a Developtors of North Carolina CDD                                                          |                       |
| 1<br>1.1      | State Imposed Taxes as a Percentage of North Carolina GDP                                                            |                       |
| 1.1           | North Carolina GDP Compared to State Tax Revenue State Imposed Taxes as a Percentage of NC GDP                       |                       |
| 1.2           | •                                                                                                                    |                       |
|               | PART II . SUMMARY OF STATE GENERAL FUND REVENUE COLLECTIONS                                                          |                       |
| 2.0           | State General Fund Revenues: Tax and Non-Tax                                                                         |                       |
| 2.1           | Fifteen-Year Trend in North Carolina General Fund Tax Revenues by Major Sources                                      |                       |
| 2.2           | General Fund Tax Revenues by Source as a Percentage of Total General Fund Tax Revenue: Fiscal Year 2004-2005         |                       |
| 2.3           | General Fund Tax Revenues by Source as a Percentage of Total General Fund Tax Revenue: Fiscal Year 2018-2019         |                       |
| 2             | State General Fund: Tax Revenues by Source                                                                           |                       |
| 3.1           | General Fund Non-Tax Revenues by Source as a Percentage of Total General Fund Non-Tax Revenue: Fiscal Year 2004-2005 |                       |
| 3.2           | General Fund Non-Tax Revenues by Source as a Percentage of Total General Fund Non-Tax Revenue: Fiscal Year 2018-2019 |                       |
| 3             | State General Fund: Non-Tax Revenues and Transfers by Source                                                         |                       |
|               | PART III . STATE TAX COLLECTIONS BY STATUTORY ARTICLE OF TAX                                                         |                       |
| 4             | State Government Tax Collections in the United States by Type of Tax by State                                        |                       |
| 5             | Estate Tax Collections                                                                                               | [Article 1A.]         |
| 5.1           | Estate Tax and Inheritance Tax Net Collections to General Fund                                                       |                       |
| 5.2           | Estate Tax and Inheritance Tax Collections as a Percent of General Fund Tax Revenue                                  |                       |
| 6             | Privilege Tax Collections                                                                                            | [Article 2.]          |
| 6.1           | Privilege Tax Net Collections                                                                                        |                       |
| 7             | Cigarette and Other Tobacco Products Tax Collections in the United States by State                                   |                       |
| 8             | Tobacco Products Tax Collections                                                                                     | [Article 2A.]         |
| 8.1           | Tobacco Products Tax Net Collections by Type                                                                         |                       |
| 8.2           | Tobacco Products Tax Net Collections by Type % Change                                                                |                       |
| 9             | Per Capita Tax-Paid Cigarette Sales                                                                                  |                       |
| 9.1           | Per Capita Tax-Paid Cigarette Sales (National and North Carolina)                                                    |                       |
| 10            | Alcoholic Beverages Tax Rates and Net Collections and Personal Income by State                                       | IA 2 1 201            |
| 11<br>11.1    | Alcoholic Beverage Tax Collections                                                                                   | [Article 2C.]         |
| 12.1          | Alcoholic Beverage Tax Net Collections Alcoholic Beverage Tax Net Collections by Type                                |                       |
| 12.1          | Alcoholic Beverage Tax Net Collections by Type                                                                       |                       |
| 13            | Collections of Fortified and Unfortified Wine Excise Taxes                                                           |                       |
| 13.1          | Wine Excise Tax Collections by Type                                                                                  |                       |
| 13.2          | Wine Excise Tax Collections by Type % Change                                                                         |                       |
| 14            | Collections of Beer [Malt Beverage] and Spirituous Liquor Excise Taxes and Liquor [Mixed Beverages] Surcharge        |                       |
| 14.1          | Beer [Malt Beverage], Spirituous Liquor, and Liquor [Mixed Beverages] Surcharge Tax Collections                      |                       |
| 15            | Unauthorized Substance Taxes Collections                                                                             | [Article 2D.]         |
| 15.1          | Unauthorized Substance Taxes: Unencumbered Proceeds                                                                  |                       |
| 16            | Franchise Tax Collections                                                                                            | [Article 3.]          |
| 16.1          | Franchise Tax Net Collections                                                                                        |                       |
| 17            | State Sales and Use Tax: Electricity, Piped Natural Gas, Telecommunications, and Video Programming                   |                       |
|               | Services Net Collections and Distributable Proceeds for 2018-2019                                                    | [Article 5.]          |
| 17.1          | State Sales and Use Tax Net Collections: Electricity, Piped Natural Gas, Telecommunications Service, and             |                       |
| 10            | Video Programming Service [Direct-to-Home Satellite and Cable]                                                       | 10 1131 1 27 131      |
| 18            | Primary Forest Products Tax Net Collections                                                                          | [§ 113A, Article 12.] |
| 18.1<br>18.2  | Primary Forest Products Tax Net Collections Primary Forest Products Tax % Change                                     |                       |
| 19.2          | Primary Forest Products Tax: Amount of Quarterly Tax Due According to Type of Forest Product                         |                       |
| 1)            | Trimmer, 1 view 110 date 5 1at. Amount of Quarterly 1at Due According to Type of Porest 110 date                     |                       |