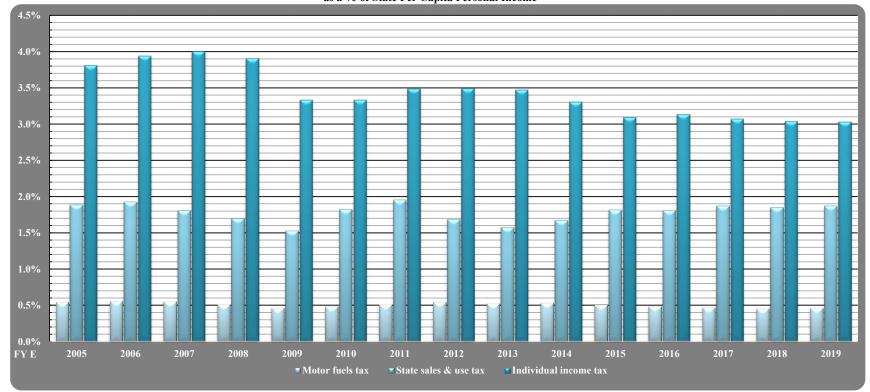

\ year\ preceding\ the\ fiscal\ year\ ended\ (year\ shown).\ Tax\ collections\ are\ measured\ on\ a\ July-June\ basis.]$ 

Example: per capita personal income for calendar year 2004 (\$30,590) is paired with tax collections for fiscal year ended 2005.

[Per capita tax collections should be interpreted as a reflection of the portion of tax imposed (collected) on behalf of each individual.]

Source of per capita personal income: U.S. Bureau of Economic Analysis, SAINCI-Personal Income Summary: Personal Income, Population, Per Capita Personal Income, September 24, 2020 release.

Figure 29.1 State Per Capita State Sales and Use Tax Gross Collections, Per Capita Motor Fuels Tax Gross Collections, and Per Capita Individual Income Tax Gross Collections as a % of State Per Capita Personal Income



TABLE 30. STATE SALES AND USE TAX GROSS COLLECTIONS GENERATED FROM THE GENERAL STATE RATE

|             | l             | PER ONE CEN   | T (1¢) OF TA  | X               |               |
|-------------|---------------|---------------|---------------|-----------------|---------------|
|             |               |               | Portion of    |                 | Computed      |
|             |               | State         | State         |                 | State         |
|             | State         | sales and use | sales and use | State           | sales and     |
|             | sales and     | tax gross     | tax gross     | sales and       | use tax       |
|             | use tax       | collections   | collections   | use tax         | collections   |
|             | gross