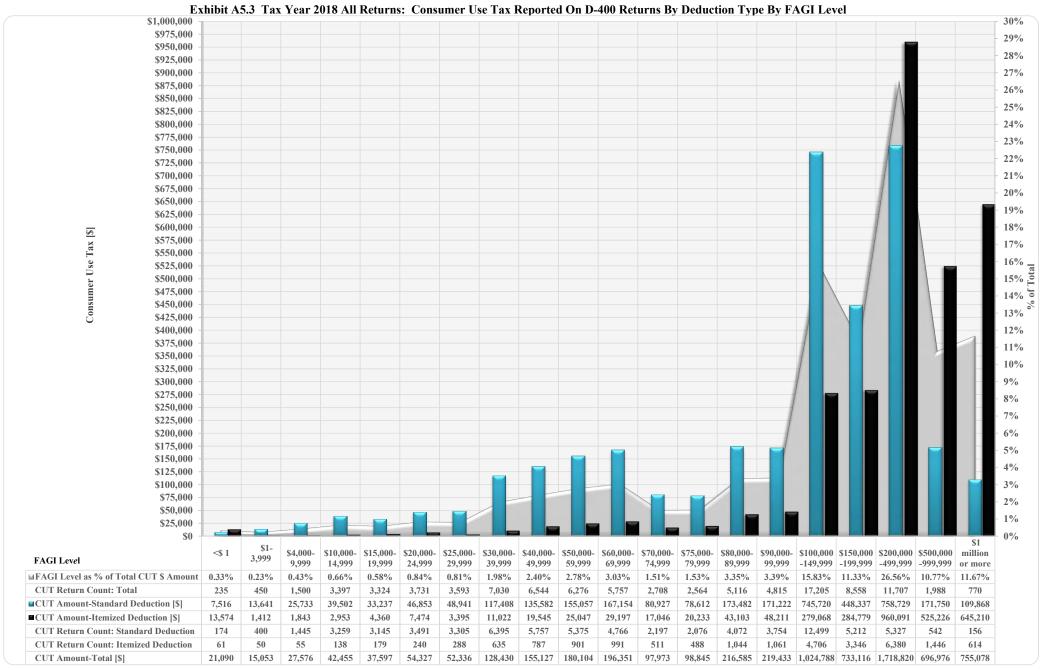

(Continued)

| Table/         | (Commett)                                                                                                                                                                                           |
|----------------|-----------------------------------------------------------------------------------------------------------------------------------------------------------------------------------------------------|
| Exhibit/       |                                                                                                                                                                                                     |
| Figure         | Title                                                                                                                                                                                               |
|                | _                                                                                                                                                                                                   |
| A              | Tax Year 2018 Individual Income Tax: Distribution of Number of Returns Filed and Net Tax Liability by Filing Status and by Residency Status by Income Level                                         |
| A.1            | Tax Year 2018: Number of Returns Filed by Filing Status                                                                                                                                             |
| A.2            | Tax Year 2018: Net Tax Liability by Filing Status                                                                                                                                                   |
| A.3            | Tax Year 2018: Number of Returns Filed by Residency Status                                                                                                                                          |
| A.4            | Tax Year 2018: Net Tax Liability by Residency Status                                                                                                                                                |
| A.1a           | Tax Year 2018: Number of Returns Filed by Filing Status-Detail                                                                                                                                      |
| A.1b           | Tax Year 2018: Number of Taxpayers [Filers] by Filing Status                                                                                                                                        |
| A.5            | Tax Year 2018 All Taxable Returns: Average Per Return Net Tax Liability by Residency Status by FAGI Level                                                                                           |
| A5.1           | Tax Year 2018 NC Resident Returns: Average Per Return Net Tax Liability for Standard Deduction and Itemized Deduction Returns Filed by FAGI Level                                                   |
| A5.2           | Tax Year 2018 NC Resident Taxable Returns: Average Per Return Net Tax Liability for Standard Deduction and Itemized Deduction Returns Filed by FAGI Level                                           |
| A5.3           | Tax Year 2018 All Returns: Consumer Use Tax Reported on D-400 Returns by Deduction Type by FAGI Level                                                                                               |
| A6             | Tax Year 2018 All Returns: Distribution of Net Tax Liability for Standard Deduction and Itemized Deduction Returns by FAGI Level                                                                    |
| A7             | Tax Year 2018 All Returns: Distribution of Number of Taxable and Nontaxable Returns Filed by FAGI Level                                                                                             |
| A8             | Tax Year 2018 All Returns: Distribution of Number of Standard Deduction and Itemized Deduction Returns Filed by FAGI Level                                                                          |
| A9.1           | Tax Year 2018 All Returns: Average Per Return Net Tax Liability for Standard Deduction and Itemized Deduction Returns Filed by FAGI Level                                                           |
| A9.2           | Tax Year 2018 All Taxable Returns: Average Per Return Net Tax Liability for Standard Deduction and Itemized Deduction Returns Filed by FAGI Level                                                   |
| A10<br>A11     | Tax Year 2018 All Returns: Effective Tax Rate Derived from Federal AGI                                                                                                                              |
| A11<br>A12.1   | Tax Year 2018 Resident Returns: Effective Tax Rate Derived from Federal AGI                                                                                                                         |
| A12.1<br>A12.2 | Tax Year 2018 All Returns: Effective Tax Rate Derived from Positive NC Taxable Income                                                                                                               |
| A12.2<br>A12.3 | Tax Year 2018 All Returns: Tax Credits as a % of Gross Tax Liability Tax Year 2018 All Returns by Residency Status: Effective Tax Rate Derived from Positive NC Taxable Income                      |
| A12.3<br>A12.4 | Tax Year 2018 All Returns by Residency Status: Enective rax Rate Derived from Fositive NC. Faxable income  Tax Year 2018 All Returns by Residency Status: Tax Credits as a % of Gross Tax Liability |
| A12.4          | Tax Year 2018 NC Resident Returns: Average Per Return Itemized Deduction Claimed by FAGI by Filing Status                                                                                           |
| A14            | Tax Year 2018 NC Resident Returns: Average Per Return Additions to FAGI Claimed by FAGI by Filing Status                                                                                            |
| A15            | Tax Year 2018 NC Resident Returns: Average Per Return Deductions to FAGI Claimed by FAGI by Filing Status                                                                                           |
| A16            | Tax Year 2018 All Returns: Average Per Return Additions to FAGI Claimed by FAGI by Filing Status                                                                                                    |
| A17            | Tax Year 2018 All Returns: Average Per Return Deductions to FAGI Claimed by FAGI by Filing Status                                                                                                   |
| A18            | Tax Year 2018 All Returns: Average Per Return Additions to FAGI Claimed by Addition Type by FAGI                                                                                                    |
| A19            | Tax Year 2018 All Returns: Average Per Return Deductions to FAGI Claimed for Select Deduction Types by FAGI                                                                                         |
| A20            | Tax Year 2018 All Returns: Average Per Return Bailey Settlement Benefit Claimed for Select Filing Statuses by FAGI                                                                                  |
| A21            | Tax Year 2018 All Returns: Average Per Return Itemized Deduction Claimed by FAGI by Residency Status                                                                                                |
| В              | Tax Year 2018 Individual Income Tax: Distribution of Number of Returns Filed and Net Tax Liability for Resident Returns by Filing Status by Income Level                                            |
| B.1            | Tax Year 2018: Distribution of Number of Returns Filed by Resident Taxpayers by Filing Status by FAGI Level                                                                                         |
| <b>B.2</b>     | Tax Year 2018: Distribution of Net Tax Liability for Resident Taxpayers by Filing Status by FAGI Level                                                                                              |
| 1              | Tax Year 2018 Individual Income Tax Calculation by Income Level [All Returns]                                                                                                                       |
| 1A             | Tax Year 2018 Individual Income Tax Calculation by Income Level by Deduction Type [All Returns: Standard Deduction]                                                                                 |
| 1B             | Tax Year 2018 Individual Income Tax Calculation by Income Level by Deduction Type [All Returns: Itemized Deductions]                                                                                |
| 2              | Tax Year 2018 Individual Income Tax Calculation by Income Level: Characteristics of Returns with \$0 Tax Liability [All Returns]                                                                    |
| 2A             | Tax Year 2018 Individual Income Tax Calculation by FAGI Income Level: Characteristics of Returns with \$0 Tax Liability By Deduction Type [Standard Deduction]                                      |
| 2B             | Tax Year 2018 Individual Income Tax Calculation by FAGI Income Level: Characteristics of Returns with \$0 Tax Liability By Deduction Type [Itemized Deductions]                                     |
| 2.1            | Tax Year 2018: Number of Returns with \$0 Tax Liability by Filing Status                                                                                                                            |
| 2.2            | Tax Year 2018: Gross Tax Liability (before tax credits) for \$0 Tax Liability Returns by Filing Status                                                                                              |
| 2.3            | Tax Year 2018: Number of Returns with \$0 Tax Liability by Residency Status                                                                                                                         |
| 2.4            | Tax Year 2018: Gross Tax Liability (before tax credits) for \$0 Tax Liability Returns by Residency Status                                                                                           |
| 3              | Tax Year 2018 Individual Income Tax Calculation by Income Level [Single]                                                                                                                            |
| 3A             | Tax Year 2018 Individual Income Tax Calculation by Income Level by Deduction Type [Single: Standard Deduction]                                                                                      |
| 3B             | Tax Year 2018 Individual Income Tax Calculation by Income Level by Deduction Type [Single: Itemized Deductions]                                                                                     |
|                |                                                                                                                                                                                                     |