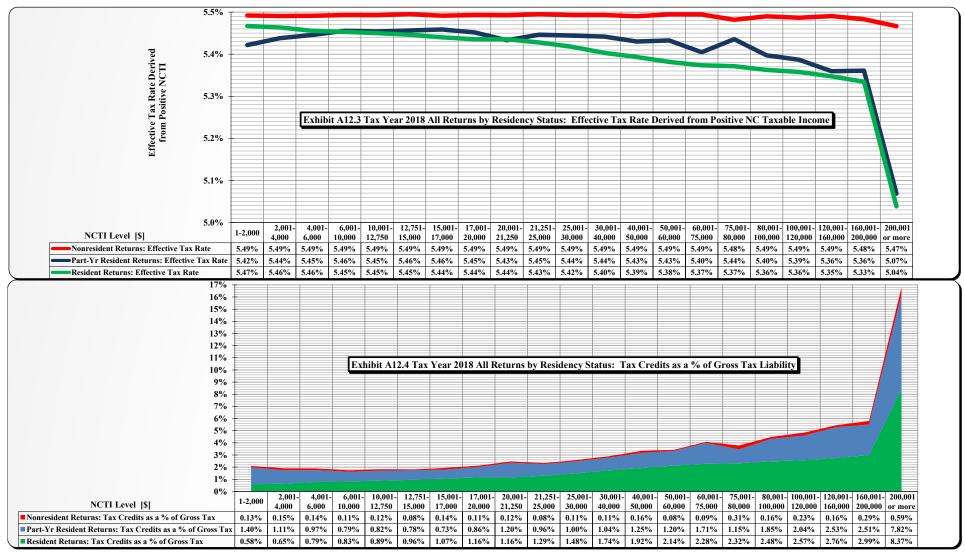

(Continued)

| Table/         | (Commett)                                                                                                                                                                                           |
|----------------|-----------------------------------------------------------------------------------------------------------------------------------------------------------------------------------------------------|
| Exhibit/       |                                                                                                                                                                                                     |
| Figure         | Title                                                                                                                                                                                               |
|                | _                                                                                                                                                                                                   |
| A              | Tax Year 2018 Individual Income Tax: Distribution of Number of Returns Filed and Net Tax Liability by Filing Status and by Residency Status by Income Level                                         |
| A.1            | Tax Year 2018: Number of Returns Filed by Filing Status                                                                                                                                             |
| A.2            | Tax Year 2018: Net Tax Liability by Filing Status                                                                                                                                                   |
| A.3            | Tax Year 2018: Number of Returns Filed by Residency Status                                                                                                                                          |
| A.4            | Tax Year 2018: Net Tax Liability by Residency Status                                                                                                                                                |
| A.1a           | Tax Year 2018: Number of Returns Filed by Filing Status-Detail                                                                                                                                      |
| A.1b           | Tax Year 2018: Number of Taxpayers [Filers] by Filing Status                                                                                                                                        |
| A.5            | Tax Year 2018 All Taxable Returns: Average Per Return Net Tax Liability by Residency Status by FAGI Level                                                                                           |
| A5.1           | Tax Year 2018 NC Resident Returns: Average Per Return Net Tax Liability for Standard Deduction and Itemized Deduction Returns Filed by FAGI Level                                                   |
| A5.2           | Tax Year 2018 NC Resident Taxable Returns: Average Per Return Net Tax Liability for Standard Deduction and Itemized Deduction Returns Filed by FAGI Level                                           |
| A5.3           | Tax Year 2018 All Returns: Consumer Use Tax Reported on D-400 Returns by Deduction Type by FAGI Level                                                                                               |
| A6             | Tax Year 2018 All Returns: Distribution of Net Tax Liability for Standard Deduction and Itemized Deduction Returns by FAGI Level                                                                    |
| A7             | Tax Year 2018 All Returns: Distribution of Number of Taxable and Nontaxable Returns Filed by FAGI Level                                                                                             |
| A8             | Tax Year 2018 All Returns: Distribution of Number of Standard Deduction and Itemized Deduction Returns Filed by FAGI Level                                                                          |
| A9.1           | Tax Year 2018 All Returns: Average Per Return Net Tax Liability for Standard Deduction and Itemized Deduction Returns Filed by FAGI Level                                                           |
| A9.2           | Tax Year 2018 All Taxable Returns: Average Per Return Net Tax Liability for Standard Deduction and Itemized Deduction Returns Filed by FAGI Level                                                   |
| A10<br>A11     | Tax Year 2018 All Returns: Effective Tax Rate Derived from Federal AGI                                                                                                                              |
| A11<br>A12.1   | Tax Year 2018 Resident Returns: Effective Tax Rate Derived from Federal AGI                                                                                                                         |
| A12.1<br>A12.2 | Tax Year 2018 All Returns: Effective Tax Rate Derived from Positive NC Taxable Income                                                                                                               |
| A12.2<br>A12.3 | Tax Year 2018 All Returns: Tax Credits as a % of Gross Tax Liability Tax Year 2018 All Returns by Residency Status: Effective Tax Rate Derived from Positive NC Taxable Income                      |
| A12.3<br>A12.4 | Tax Year 2018 All Returns by Residency Status: Enective rax Rate Derived from Fositive NC. Faxable income  Tax Year 2018 All Returns by Residency Status: Tax Credits as a % of Gross Tax Liability |
| A12.4          | Tax Year 2018 NC Resident Returns: Average Per Return Itemized Deduction Claimed by FAGI by Filing Status                                                                                           |
| A14            | Tax Year 2018 NC Resident Returns: Average Per Return Additions to FAGI Claimed by FAGI by Filing Status                                                                                            |
| A15            | Tax Year 2018 NC Resident Returns: Average Per Return Deductions to FAGI Claimed by FAGI by Filing Status                                                                                           |
| A16            | Tax Year 2018 All Returns: Average Per Return Additions to FAGI Claimed by FAGI by Filing Status                                                                                                    |
| A17            | Tax Year 2018 All Returns: Average Per Return Deductions to FAGI Claimed by FAGI by Filing Status                                                                                                   |
| A18            | Tax Year 2018 All Returns: Average Per Return Additions to FAGI Claimed by Addition Type by FAGI                                                                                                    |
| A19            | Tax Year 2018 All Returns: Average Per Return Deductions to FAGI Claimed for Select Deduction Types by FAGI                                                                                         |
| A20            | Tax Year 2018 All Returns: Average Per Return Bailey Settlement Benefit Claimed for Select Filing Statuses by FAGI                                                                                  |
| A21            | Tax Year 2018 All Returns: Average Per Return Itemized Deduction Claimed by FAGI by Residency Status                                                                                                |
| В              | Tax Year 2018 Individual Income Tax: Distribution of Number of Returns Filed and Net Tax Liability for Resident Returns by Filing Status by Income Level                                            |
| B.1            | Tax Year 2018: Distribution of Number of Returns Filed by Resident Taxpayers by Filing Status by FAGI Level                                                                                         |
| <b>B.2</b>     | Tax Year 2018: Distribution of Net Tax Liability for Resident Taxpayers by Filing Status by FAGI Level                                                                                              |
| 1              | Tax Year 2018 Individual Income Tax Calculation by Income Level [All Returns]                                                                                                                       |
| 1A             | Tax Year 2018 Individual Income Tax Calculation by Income Level by Deduction Type [All Returns: Standard Deduction]                                                                                 |
| 1B             | Tax Year 2018 Individual Income Tax Calculation by Income Level by Deduction Type [All Returns: Itemized Deductions]                                                                                |
| 2              | Tax Year 2018 Individual Income Tax Calculation by Income Level: Characteristics of Returns with \$0 Tax Liability [All Returns]                                                                    |
| 2A             | Tax Year 2018 Individual Income Tax Calculation by FAGI Income Level: Characteristics of Returns with \$0 Tax Liability By Deduction Type [Standard Deduction]                                      |
| 2B             | Tax Year 2018 Individual Income Tax Calculation by FAGI Income Level: Characteristics of Returns with \$0 Tax Liability By Deduction Type [Itemized Deductions]                                     |
| 2.1            | Tax Year 2018: Number of Returns with \$0 Tax Liability by Filing Status                                                                                                                            |
| 2.2            | Tax Year 2018: Gross Tax Liability (before tax credits) for \$0 Tax Liability Returns by Filing Status                                                                                              |
| 2.3            | Tax Year 2018: Number of Returns with \$0 Tax Liability by Residency Status                                                                                                                         |
| 2.4            | Tax Year 2018: Gross Tax Liability (before tax credits) for \$0 Tax Liability Returns by Residency Status                                                                                           |
| 3              | Tax Year 2018 Individual Income Tax Calculation by Income Level [Single]                                                                                                                            |
| 3A             | Tax Year 2018 Individual Income Tax Calculation by Income Level by Deduction Type [Single: Standard Deduction]                                                                                      |
| 3B             | Tax Year 2018 Individual Income Tax Calculation by Income Level by Deduction Type [Single: Itemized Deductions]                                                                                     |
|                |                                                                                                                                                                                                     |