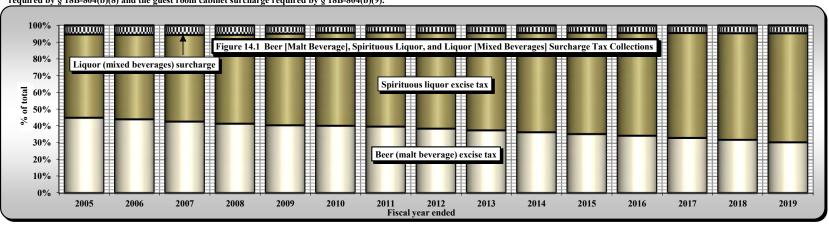

### TABLE of CONTENTS TABLES and FIGURES

|               | TABLES and FIGURES                                                                                                   |                       |
|---------------|----------------------------------------------------------------------------------------------------------------------|-----------------------|
| Table/        |                                                                                                                      |                       |
| <u>Figure</u> | <u>Title</u>                                                                                                         |                       |
|               | PART I. TAXES AND NORTH CAROLINA GROSS DOMESTIC PRODUCT                                                              |                       |
| 1             | State Improved Tayes on a Developtors of North Carolina CDD                                                          |                       |
| 1<br>1.1      | State Imposed Taxes as a Percentage of North Carolina GDP                                                            |                       |
| 1.1           | North Carolina GDP Compared to State Tax Revenue State Imposed Taxes as a Percentage of NC GDP                       |                       |
| 1.2           | •                                                                                                                    |                       |
|               | PART II . SUMMARY OF STATE GENERAL FUND REVENUE COLLECTIONS                                                          |                       |
| 2.0           | State General Fund Revenues: Tax and Non-Tax                                                                         |                       |
| 2.1           | Fifteen-Year Trend in North Carolina General Fund Tax Revenues by Major Sources                                      |                       |
| 2.2           | General Fund Tax Revenues by Source as a Percentage of Total General Fund Tax Revenue: Fiscal Year 2004-2005         |                       |
| 2.3           | General Fund Tax Revenues by Source as a Percentage of Total General Fund Tax Revenue: Fiscal Year 2018-2019         |                       |
| 2             | State General Fund: Tax Revenues by Source                                                                           |                       |
| 3.1           | General Fund Non-Tax Revenues by Source as a Percentage of Total General Fund Non-Tax Revenue: Fiscal Year 2004-2005 |                       |
| 3.2           | General Fund Non-Tax Revenues by Source as a Percentage of Total General Fund Non-Tax Revenue: Fiscal Year 2018-2019 |                       |
| 3             | State General Fund: Non-Tax Revenues and Transfers by Source                                                         |                       |
|               | PART III . STATE TAX COLLECTIONS BY STATUTORY ARTICLE OF TAX                                                         |                       |
| 4             | State Government Tax Collections in the United States by Type of Tax by State                                        |                       |
| 5             | Estate Tax Collections                                                                                               | [Article 1A.]         |
| 5.1           | Estate Tax and Inheritance Tax Net Collections to General Fund                                                       |                       |
| 5.2           | Estate Tax and Inheritance Tax Collections as a Percent of General Fund Tax Revenue                                  |                       |
| 6             | Privilege Tax Collections                                                                                            | [Article 2.]          |
| 6.1           | Privilege Tax Net Collections                                                                                        |                       |
| 7             | Cigarette and Other Tobacco Products Tax Collections in the United States by State                                   |                       |
| 8             | Tobacco Products Tax Collections                                                                                     | [Article 2A.]         |
| 8.1           | Tobacco Products Tax Net Collections by Type                                                                         |                       |
| 8.2           | Tobacco Products Tax Net Collections by Type % Change                                                                |                       |
| 9             | Per Capita Tax-Paid Cigarette Sales                                                                                  |                       |
| 9.1           | Per Capita Tax-Paid Cigarette Sales (National and North Carolina)                                                    |                       |
| 10            | Alcoholic Beverages Tax Rates and Net Collections and Personal Income by State                                       | IA 2 1 201            |
| 11<br>11.1    | Alcoholic Beverage Tax Collections                                                                                   | [Article 2C.]         |
| 12.1          | Alcoholic Beverage Tax Net Collections Alcoholic Beverage Tax Net Collections by Type                                |                       |
| 12.1          | Alcoholic Beverage Tax Net Collections by Type                                                                       |                       |
| 13            | Collections of Fortified and Unfortified Wine Excise Taxes                                                           |                       |
| 13.1          | Wine Excise Tax Collections by Type                                                                                  |                       |
| 13.2          | Wine Excise Tax Collections by Type % Change                                                                         |                       |
| 14            | Collections of Beer [Malt Beverage] and Spirituous Liquor Excise Taxes and Liquor [Mixed Beverages] Surcharge        |                       |
| 14.1          | Beer [Malt Beverage], Spirituous Liquor, and Liquor [Mixed Beverages] Surcharge Tax Collections                      |                       |
| 15            | Unauthorized Substance Taxes Collections                                                                             | [Article 2D.]         |
| 15.1          | Unauthorized Substance Taxes: Unencumbered Proceeds                                                                  |                       |
| 16            | Franchise Tax Collections                                                                                            | [Article 3.]          |
| 16.1          | Franchise Tax Net Collections                                                                                        |                       |
| 17            | State Sales and Use Tax: Electricity, Piped Natural Gas, Telecommunications, and Video Programming                   |                       |
|               | Services Net Collections and Distributable Proceeds for 2018-2019                                                    | [Article 5.]          |
| 17.1          | State Sales and Use Tax Net Collections: Electricity, Piped Natural Gas, Telecommunications Service, and             |                       |
| 10            | Video Programming Service [Direct-to-Home Satellite and Cable]                                                       | 10 1131 1 27 131      |
| 18            | Primary Forest Products Tax Net Collections                                                                          | [§ 113A, Article 12.] |
| 18.1<br>18.2  | Primary Forest Products Tax Net Collections Primary Forest Products Tax % Change                                     |                       |
| 19.2          | Primary Forest Products Tax: Amount of Quarterly Tax Due According to Type of Forest Product                         |                       |
| 1)            | Trimmer, 1 view 110 date 5 1at. Amount of Quarterly 1at Due According to Type of Porest 110 date                     |                       |