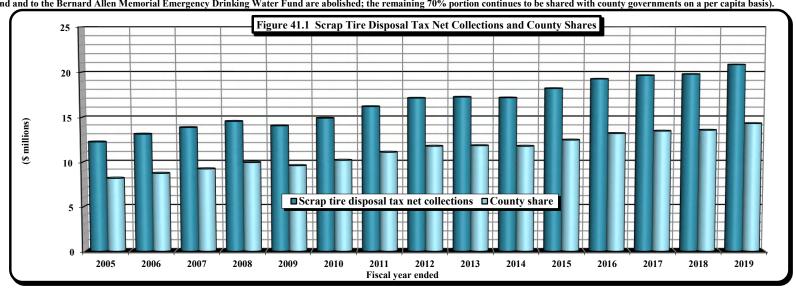

(Continued)

|               | (Continued)                                                                                  |                                      |
|---------------|----------------------------------------------------------------------------------------------|--------------------------------------|
| Table/        |                                                                                              |                                      |
| <u>Figure</u> | <u>Title</u>                                                                                 |                                      |
| 37A           | State Sales and Use Tax: Retail Taxable Sales by County                                      |                                      |
| 37A.1         | Retail Taxable Sales in North Carolina 2004-05 Through 2018-19                               |                                      |
| 37A.2         | Retail Taxable Sales in North Carolina: % Change from Preceding Year                         |                                      |
| 37B           | State Sales and Use Tax: Year Over Year Percent Change in Retail Taxable Sales by County     |                                      |
| 38            | A County Comparison of State Sales and Use Tax Gross Collections for 2004-2005 and 2018-2019 |                                      |
|               | [Rank, Contribution Percentage, and Overall Growth]                                          |                                      |
| 39            | A County Comparison of State Retail Taxable Sales for 2004-2005 and 2018-2019                |                                      |
|               | [Rank, Contribution Percentage, and Overall Growth]                                          |                                      |
| 40            | North Carolina Highway Use Tax Net Collections                                               | [Article 5A.]                        |
| 40.1          | Tax Collections Generated from Motor Vehicle Sales and Leases                                | ,                                    |
| 40.2          | Motor Vehicle Sales and Leases: Growth Trends                                                |                                      |
| 41            | Scrap Tire Disposal Tax Collections                                                          | [Article 5B.]                        |
| 41.1          | Scrap Tire Disposal Tax Net Collections and County Shares                                    |                                      |
| 42            | White Goods Disposal Tax Collections                                                         | [Article 5C.]                        |
| 42.1          | White Goods Disposal Tax Net Collections and County Shares                                   |                                      |
| 43            | Dry-Cleaning Solvent Tax Collections                                                         | [Article 5D.]                        |
| 44            | Piped Natural Gas Excise Tax Collections [table retained for historical reference]           | [Article 5E.]                        |
| 45            | Certain Machinery and Equipment Tax Collections                                              | [Article 5F.]                        |
| 46            | Solid Waste Disposal Tax Collections                                                         | [Article 5G.]                        |
| 46.1          | Solid Waste Disposal Tax: Collections, Distributions, and Transfers                          |                                      |
| 46A           | 911 Service Charge for Prepaid Wireless Telecommunications Service                           | § 105[Article 5H.]                   |
| 46B           | Job Development Investment Grant Fees                                                        | § 143B[Article 10.]                  |
| 47            | Gift Tax Collections                                                                         | [Article 6.]                         |
| 47.1          | Gift Tax Gross Collections                                                                   |                                      |
| 48            | Freight Car Lines Tax Collections                                                            | [Article 8A.]                        |
| 48.1          | Freight Car Lines Tax Net Collections to General Fund                                        |                                      |
| 48.2          | Freight Car Lines Tax Net Collections to General Fund % Change                               |                                      |
| 49            | Taxes Upon Insurance Companies Collections                                                   | § 58[Article 6.]; § 105[Article 8B.] |
| 49.1          | Insurance Tax Collections Contributed to General Fund                                        |                                      |
| 49.2          | Insurance Tax Collections Contributed to General Fund % Change                               |                                      |
| 50            | Taxes Upon Insurance Companies Net Collections by Company Type                               |                                      |
| 51            | Excise [Stamp] Tax On Conveyances                                                            | [Article 8E.]                        |
| 51.1          | Excise [Stamp] Tax On Conveyances Net Collections                                            |                                      |
| 51.2          | Excise [Stamp] Tax On Conveyances Net Collections % Change                                   |                                      |
| 52            | Motor Fuel Excise Tax Rates and Net Collections by State                                     |                                      |
| 53            | Motor Fuels Tax Collections                                                                  |                                      |
| 53.1          | Motor Fuels Tax Gross Collections                                                            | [Subchapter V.]                      |
| 53.2          | Gallons of Fuel on which Tax was Collected                                                   |                                      |
| 53.3          | Growth Patterns of Motor Fuels Tax Gross Collections                                         |                                      |
| 54            | Gallons of Fuel Sold In North Carolina: Taxable and Non-Taxable                              |                                      |
| 54.1          | Gallons of Fuel Sold in North Carolina by Type                                               |                                      |
| 54.2          | Gallons of Fuel Sold in North Carolina: Growth Trends [FYs 2005-06 to 2018-19]               | 0.4407                               |
| 55<br>55 1    | 1/4 Cent Motor Fuels and Oil Inspection Fees                                                 | § 119[Article 3.]                    |
| 55.1          | Gallons on which Inspection Tax was Paid by Type of Fuel                                     |                                      |
| 55.2          | Inspection Tax Gallonage: Growth Trends                                                      |                                      |