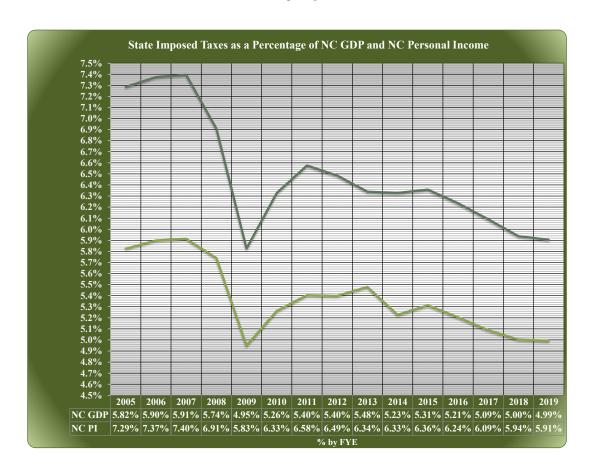

| TADIE 1 | CTATE IMPOSED T | PAVES AS A DEDCENTACE   | OF NORTH CAROLINA GDP |
|---------|-----------------|-------------------------|-----------------------|
| TABLE   | STATE IMPOSED I | LAXES AS A PERCENTAGE ( | OF NORTH CAROLINA GDP |