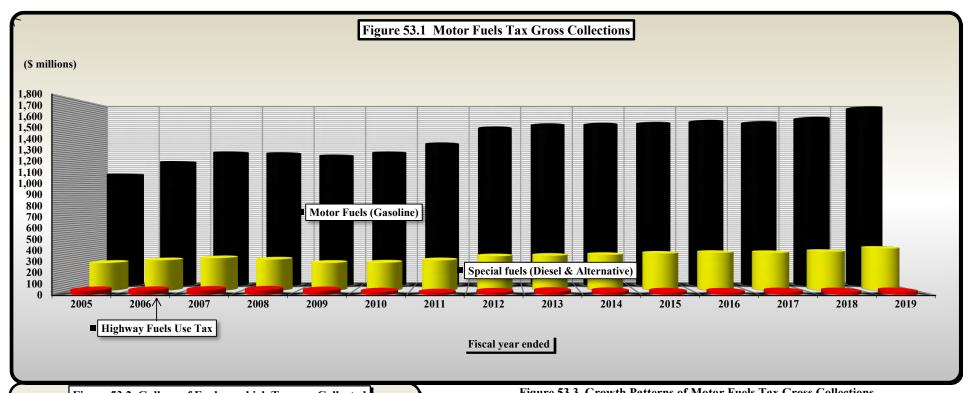

(Continued)

|               | (Continued)                                                                                  |                                      |
|---------------|----------------------------------------------------------------------------------------------|--------------------------------------|
| Table/        |                                                                                              |                                      |
| <u>Figure</u> | <u>Title</u>                                                                                 |                                      |
| 37A           | State Sales and Use Tax: Retail Taxable Sales by County                                      |                                      |
| 37A.1         | Retail Taxable Sales in North Carolina 2004-05 Through 2018-19                               |                                      |
| 37A.2         | Retail Taxable Sales in North Carolina: % Change from Preceding Year                         |                                      |
| 37B           | State Sales and Use Tax: Year Over Year Percent Change in Retail Taxable Sales by County     |                                      |
| 38            | A County Comparison of State Sales and Use Tax Gross Collections for 2004-2005 and 2018-2019 |                                      |
|               | [Rank, Contribution Percentage, and Overall Growth]                                          |                                      |
| 39            | A County Comparison of State Retail Taxable Sales for 2004-2005 and 2018-2019                |                                      |
|               | [Rank, Contribution Percentage, and Overall Growth]                                          |                                      |
| 40            | North Carolina Highway Use Tax Net Collections                                               | [Article 5A.]                        |
| 40.1          | Tax Collections Generated from Motor Vehicle Sales and Leases                                | ,                                    |
| 40.2          | Motor Vehicle Sales and Leases: Growth Trends                                                |                                      |
| 41            | Scrap Tire Disposal Tax Collections                                                          | [Article 5B.]                        |
| 41.1          | Scrap Tire Disposal Tax Net Collections and County Shares                                    |                                      |
| 42            | White Goods Disposal Tax Collections                                                         | [Article 5C.]                        |
| 42.1          | White Goods Disposal Tax Net Collections and County Shares                                   |                                      |
| 43            | Dry-Cleaning Solvent Tax Collections                                                         | [Article 5D.]                        |
| 44            | Piped Natural Gas Excise Tax Collections [table retained for historical reference]           | [Article 5E.]                        |
| 45            | Certain Machinery and Equipment Tax Collections                                              | [Article 5F.]                        |
| 46            | Solid Waste Disposal Tax Collections                                                         | [Article 5G.]                        |
| 46.1          | Solid Waste Disposal Tax: Collections, Distributions, and Transfers                          |                                      |
| 46A           | 911 Service Charge for Prepaid Wireless Telecommunications Service                           | § 105[Article 5H.]                   |
| 46B           | Job Development Investment Grant Fees                                                        | § 143B[Article 10.]                  |
| 47            | Gift Tax Collections                                                                         | [Article 6.]                         |
| 47.1          | Gift Tax Gross Collections                                                                   |                                      |
| 48            | Freight Car Lines Tax Collections                                                            | [Article 8A.]                        |
| 48.1          | Freight Car Lines Tax Net Collections to General Fund                                        |                                      |
| 48.2          | Freight Car Lines Tax Net Collections to General Fund % Change                               |                                      |
| 49            | Taxes Upon Insurance Companies Collections                                                   | § 58[Article 6.]; § 105[Article 8B.] |
| 49.1          | Insurance Tax Collections Contributed to General Fund                                        |                                      |
| 49.2          | Insurance Tax Collections Contributed to General Fund % Change                               |                                      |
| 50            | Taxes Upon Insurance Companies Net Collections by Company Type                               |                                      |
| 51            | Excise [Stamp] Tax On Conveyances                                                            | [Article 8E.]                        |
| 51.1          | Excise [Stamp] Tax On Conveyances Net Collections                                            |                                      |
| 51.2          | Excise [Stamp] Tax On Conveyances Net Collections % Change                                   |                                      |
| 52            | Motor Fuel Excise Tax Rates and Net Collections by State                                     |                                      |
| 53            | Motor Fuels Tax Collections                                                                  |                                      |
| 53.1          | Motor Fuels Tax Gross Collections                                                            | [Subchapter V.]                      |
| 53.2          | Gallons of Fuel on which Tax was Collected                                                   |                                      |
| 53.3          | Growth Patterns of Motor Fuels Tax Gross Collections                                         |                                      |
| 54            | Gallons of Fuel Sold In North Carolina: Taxable and Non-Taxable                              |                                      |
| 54.1          | Gallons of Fuel Sold in North Carolina by Type                                               |                                      |
| 54.2          | Gallons of Fuel Sold in North Carolina: Growth Trends [FYs 2005-06 to 2018-19]               | 0.4407                               |
| 55<br>55 1    | 1/4 Cent Motor Fuels and Oil Inspection Fees                                                 | § 119[Article 3.]                    |
| 55.1          | Gallons on which Inspection Tax was Paid by Type of Fuel                                     |                                      |
| 55.2          | Inspection Tax Gallonage: Growth Trends                                                      |                                      |