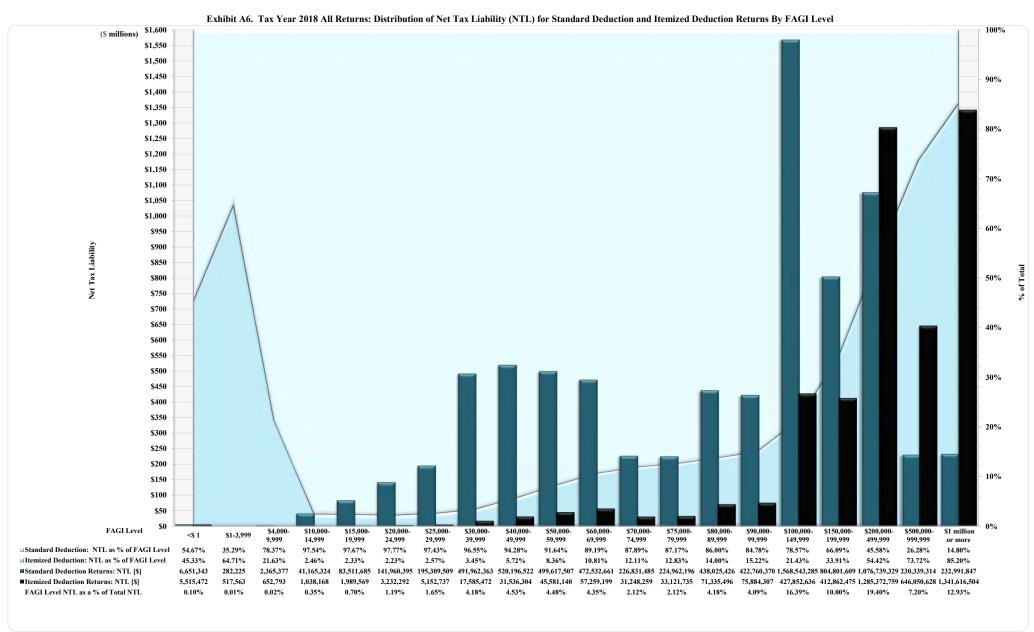

(Continued)

| Table/         | (Commett)                                                                                                                                                                                           |
|----------------|-----------------------------------------------------------------------------------------------------------------------------------------------------------------------------------------------------|
| Exhibit/       |                                                                                                                                                                                                     |
| Figure         | Title                                                                                                                                                                                               |
|                | _                                                                                                                                                                                                   |
| A              | Tax Year 2018 Individual Income Tax: Distribution of Number of Returns Filed and Net Tax Liability by Filing Status and by Residency Status by Income Level                                         |
| A.1            | Tax Year 2018: Number of Returns Filed by Filing Status                                                                                                                                             |
| A.2            | Tax Year 2018: Net Tax Liability by Filing Status                                                                                                                                                   |
| A.3            | Tax Year 2018: Number of Returns Filed by Residency Status                                                                                                                                          |
| A.4            | Tax Year 2018: Net Tax Liability by Residency Status                                                                                                                                                |
| A.1a           | Tax Year 2018: Number of Returns Filed by Filing Status-Detail                                                                                                                                      |
| A.1b           | Tax Year 2018: Number of Taxpayers [Filers] by Filing Status                                                                                                                                        |
| A.5            | Tax Year 2018 All Taxable Returns: Average Per Return Net Tax Liability by Residency Status by FAGI Level                                                                                           |
| A5.1           | Tax Year 2018 NC Resident Returns: Average Per Return Net Tax Liability for Standard Deduction and Itemized Deduction Returns Filed by FAGI Level                                                   |
| A5.2           | Tax Year 2018 NC Resident Taxable Returns: Average Per Return Net Tax Liability for Standard Deduction and Itemized Deduction Returns Filed by FAGI Level                                           |
| A5.3           | Tax Year 2018 All Returns: Consumer Use Tax Reported on D-400 Returns by Deduction Type by FAGI Level                                                                                               |
| A6             | Tax Year 2018 All Returns: Distribution of Net Tax Liability for Standard Deduction and Itemized Deduction Returns by FAGI Level                                                                    |
| A7             | Tax Year 2018 All Returns: Distribution of Number of Taxable and Nontaxable Returns Filed by FAGI Level                                                                                             |
| A8             | Tax Year 2018 All Returns: Distribution of Number of Standard Deduction and Itemized Deduction Returns Filed by FAGI Level                                                                          |
| A9.1           | Tax Year 2018 All Returns: Average Per Return Net Tax Liability for Standard Deduction and Itemized Deduction Returns Filed by FAGI Level                                                           |
| A9.2           | Tax Year 2018 All Taxable Returns: Average Per Return Net Tax Liability for Standard Deduction and Itemized Deduction Returns Filed by FAGI Level                                                   |
| A10<br>A11     | Tax Year 2018 All Returns: Effective Tax Rate Derived from Federal AGI                                                                                                                              |
| A11<br>A12.1   | Tax Year 2018 Resident Returns: Effective Tax Rate Derived from Federal AGI                                                                                                                         |
| A12.1<br>A12.2 | Tax Year 2018 All Returns: Effective Tax Rate Derived from Positive NC Taxable Income                                                                                                               |
| A12.2<br>A12.3 | Tax Year 2018 All Returns: Tax Credits as a % of Gross Tax Liability Tax Year 2018 All Returns by Residency Status: Effective Tax Rate Derived from Positive NC Taxable Income                      |
| A12.3<br>A12.4 | Tax Year 2018 All Returns by Residency Status: Enective rax Rate Derived from Fositive NC. Faxable income  Tax Year 2018 All Returns by Residency Status: Tax Credits as a % of Gross Tax Liability |
| A12.4          | Tax Year 2018 NC Resident Returns: Average Per Return Itemized Deduction Claimed by FAGI by Filing Status                                                                                           |
| A14            | Tax Year 2018 NC Resident Returns: Average Per Return Additions to FAGI Claimed by FAGI by Filing Status                                                                                            |
| A15            | Tax Year 2018 NC Resident Returns: Average Per Return Deductions to FAGI Claimed by FAGI by Filing Status                                                                                           |
| A16            | Tax Year 2018 All Returns: Average Per Return Additions to FAGI Claimed by FAGI by Filing Status                                                                                                    |
| A17            | Tax Year 2018 All Returns: Average Per Return Deductions to FAGI Claimed by FAGI by Filing Status                                                                                                   |
| A18            | Tax Year 2018 All Returns: Average Per Return Additions to FAGI Claimed by Addition Type by FAGI                                                                                                    |
| A19            | Tax Year 2018 All Returns: Average Per Return Deductions to FAGI Claimed for Select Deduction Types by FAGI                                                                                         |
| A20            | Tax Year 2018 All Returns: Average Per Return Bailey Settlement Benefit Claimed for Select Filing Statuses by FAGI                                                                                  |
| A21            | Tax Year 2018 All Returns: Average Per Return Itemized Deduction Claimed by FAGI by Residency Status                                                                                                |
| В              | Tax Year 2018 Individual Income Tax: Distribution of Number of Returns Filed and Net Tax Liability for Resident Returns by Filing Status by Income Level                                            |
| B.1            | Tax Year 2018: Distribution of Number of Returns Filed by Resident Taxpayers by Filing Status by FAGI Level                                                                                         |
| <b>B.2</b>     | Tax Year 2018: Distribution of Net Tax Liability for Resident Taxpayers by Filing Status by FAGI Level                                                                                              |
| 1              | Tax Year 2018 Individual Income Tax Calculation by Income Level [All Returns]                                                                                                                       |
| 1A             | Tax Year 2018 Individual Income Tax Calculation by Income Level by Deduction Type [All Returns: Standard Deduction]                                                                                 |
| 1B             | Tax Year 2018 Individual Income Tax Calculation by Income Level by Deduction Type [All Returns: Itemized Deductions]                                                                                |
| 2              | Tax Year 2018 Individual Income Tax Calculation by Income Level: Characteristics of Returns with \$0 Tax Liability [All Returns]                                                                    |
| 2A             | Tax Year 2018 Individual Income Tax Calculation by FAGI Income Level: Characteristics of Returns with \$0 Tax Liability By Deduction Type [Standard Deduction]                                      |
| 2B             | Tax Year 2018 Individual Income Tax Calculation by FAGI Income Level: Characteristics of Returns with \$0 Tax Liability By Deduction Type [Itemized Deductions]                                     |
| 2.1            | Tax Year 2018: Number of Returns with \$0 Tax Liability by Filing Status                                                                                                                            |
| 2.2            | Tax Year 2018: Gross Tax Liability (before tax credits) for \$0 Tax Liability Returns by Filing Status                                                                                              |
| 2.3            | Tax Year 2018: Number of Returns with \$0 Tax Liability by Residency Status                                                                                                                         |
| 2.4            | Tax Year 2018: Gross Tax Liability (before tax credits) for \$0 Tax Liability Returns by Residency Status                                                                                           |
| 3              | Tax Year 2018 Individual Income Tax Calculation by Income Level [Single]                                                                                                                            |
| 3A             | Tax Year 2018 Individual Income Tax Calculation by Income Level by Deduction Type [Single: Standard Deduction]                                                                                      |
| 3B             | Tax Year 2018 Individual Income Tax Calculation by Income Level by Deduction Type [Single: Itemized Deductions]                                                                                     |
|                |                                                                                                                                                                                                     |