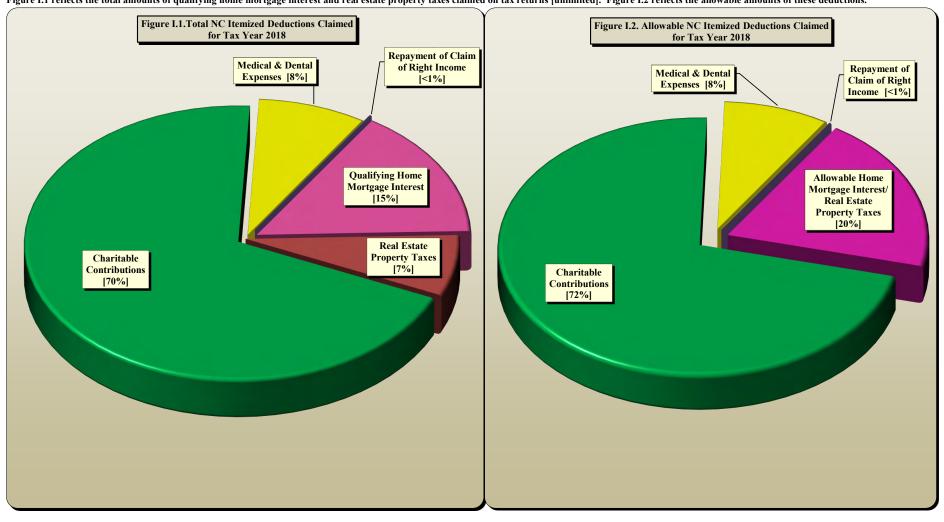

(Continued)

|               | (comment)                                                                                                                                                                                                                      |
|---------------|--------------------------------------------------------------------------------------------------------------------------------------------------------------------------------------------------------------------------------|
| Table/        |                                                                                                                                                                                                                                |
| Exhibit/      |                                                                                                                                                                                                                                |
| <u>Figure</u> | <u>Title</u>                                                                                                                                                                                                                   |
| 4             | Tax Year 2018 Individual Income Tax Calculation by Income Level [Married Filing Jointly/Surviving Spouse]                                                                                                                      |
| 4A            |                                                                                                                                                                                                                                |
|               | Tax Year 2018 Individual Income Tax Calculation by Income Level by Deduction Type [Married Filing Jointly/Surviving Spouse: Standard Deduction]                                                                                |
| 4B            | Tax Year 2018 Individual Income Tax Calculation by Income Level by Deduction Type [Married Filing Jointly/Surviving Spouse: Itemized Deductions]                                                                               |
| 5             | Tax Year 2018 Individual Income Tax Calculation by Income Level [Married Filing Separately]                                                                                                                                    |
| 5A            | Tax Year 2018 Individual Income Tax Calculation by Income Level by Deduction Type [Married Filing Separately: Standard Deduction]                                                                                              |
| 5B            | Tax Year 2018 Individual Income Tax Calculation by Income Level by Deduction Type [Married Filing Separately: Itemized Deductions]                                                                                             |
| 6             | Tax Year 2018 Individual Income Tax Calculation by Income Level [Head of Household]                                                                                                                                            |
| 6A            | Tax Year 2018 Individual Income Tax Calculation by Income Level by Deduction Type [Head of Household: Standard Deduction]                                                                                                      |
| 6B            | Tax Year 2018 Individual Income Tax Calculation by Income Level by Deduction Type [Head of Household: Itemized Deductions]                                                                                                     |
| 7             | Tax Year 2018 Individual Income Tax Calculation by Income Level [Resident Returns]                                                                                                                                             |
| 7.1           | Tax Year 2018 Returns and Net Tax Liability by FAGI Level [Resident Returns]                                                                                                                                                   |
| 7A            | Tax Year 2018 Individual Income Tax Calculation by Income Level by Deduction Type [Resident Returns: Standard Deduction]                                                                                                       |
| 7B            | Tax Year 2018 Individual Income Tax Calculation by Income Level by Deduction Type [Resident Returns: Itemized Deductions]                                                                                                      |
| 8             | Tax Year 2018 Individual Income Tax Calculation by Income Level [Resident Returns: Single]                                                                                                                                     |
| 8A            | Tax Year 2018 Individual Income Tax Calculation by Income Level by Deduction Type [Resident Returns: Single-Standard Deduction]                                                                                                |
| 8B            | Tax Year 2018 Individual Income Tax Calculation by Income Level by Deduction Type [Resident Returns: Single-Itemized Deductions]                                                                                               |
| 9             | Tax Year 2018 Individual Income Tax Calculation by Income Level [Resident Returns: Married Filing Jointly/Surviving Spouse]                                                                                                    |
| 9A            | Tax Year 2018 Individual Income Tax Calculation by Income Level by Deduction Type [Resident Returns: Married Filing Jointly/Surviving Spouse-Standard Deduction]                                                               |
| 9B            | Tax Year 2018 Individual Income Tax Calculation by Income Level by Deduction Type [Resident Returns: Married Filing Jointly/Surviving Spouse-Itemized Deductions]                                                              |
| 10            | Tax Year 2018 Individual Income Tax Calculation by Income Level [Resident Returns: Married Filing Separately]                                                                                                                  |
| 10A           | Tax Year 2018 Individual Income Tax Calculation by Income Level by Deduction Type [Resident Returns: Married Filing Separately-Standard Deduction]                                                                             |
| 10B           | Tax Year 2018 Individual Income Tax Calculation by Income Level by Deduction Type [Resident Returns: Married Filing Separately-Itemized Deductions]                                                                            |
| 11            | Tax Year 2018 Individual Income Tax Calculation by Income Level [Resident Returns: Head of Household]                                                                                                                          |
| 11A           | Tax Year 2018 Individual Income Tax Calculation by Income Level by Deduction Type [Resident Returns: Head of Household-Standard Deduction]                                                                                     |
| 11B           | Tax Year 2018 Individual Income Tax Calculation by Income Level by Deduction Type [Resident Returns: Head of Household-Itemized Deductions]                                                                                    |
| 12            | Tax Year 2018 Individual Income Tax Calculation by Income Level [Part-Year Resident Returns]                                                                                                                                   |
| 13            | Tax Year 2018 Individual Income Tax Calculation by Income Level [Nonresident Returns]                                                                                                                                          |
| 14A           | Tax Year 2018 Individual Income Tax: Child Deduction Claimed by Filing Status by FAGI Level by Allowable Deductions                                                                                                            |
| 14B           | Tax Year 2018 Individual Income Tax: Distribution of Child Deduction Claimed by Filing Status by FAGI Level                                                                                                                    |
| 14.1          | Tax Year 2018 Individual Income Tax: Child Deduction Claimed by Filing Status by FAGI Level                                                                                                                                    |
| C1            | Tax Year 2018 Individual Income Tax Calculation by County                                                                                                                                                                      |
| C2            | Tax Year 2018 Individual Income Tax: Distribution of Number of Returns Filed and Net Tax Liability by FAGI Level by County                                                                                                     |
| C3            | Individual Income Tax: Distribution of Number of Returns Filed by Filing Status by County for Tax Years 2018 and 2017                                                                                                          |
| C4            | Individual Income Tax: Distribution of Net Tax Liability by Filing Status by County for Tax Years 2018 and 2017                                                                                                                |
| C5            | Tax Year 2018 Individual Income Tax: NC Itemized Deductions and Child Deduction Claimed by County                                                                                                                              |
| D             | Combined Bracket Summary: Number of Returns Filed and Net Tax Liability by FAGI Level by NCTI Level for Tax Years 2018 and 2017                                                                                                |
| E             | Tax Year 2018 Tax Credits Claimed on Individual Income Tax Returns                                                                                                                                                             |
| F1            | Tax Year 2018 All Returns: Distribution of Number of Returns Filed by Final Payment Status by FAGI Level                                                                                                                       |
| F2            | Tax Year 2018 Resident Returns: Distribution of Number of Returns Filed by Final Payment Status by FAGI Level                                                                                                                  |
| I             | Tax Year 2018 Itemized Deductions Claimed on Individual Income Tax Returns by FAGI Level                                                                                                                                       |
| I.1           | Total NC Itemized Deductions Claimed for Tax Year 2018                                                                                                                                                                         |
| I.2           | Allowable NC Itemized Deductions Claimed for Tax Year 2018                                                                                                                                                                     |
| I1            | Tax Year 2018 Individual Income Tax: NC Itemized Deductions Claimed on Form D-400 Schedule S by Deduction Type by Filing Status by FAGI Level                                                                                  |
| 12            | Tax Year 2018 Individual Income Tax: NC Itemized Deductions Claimed on Form D-400 Schedule S by Deduction Type by Fining Status by FAGI Level                                                                                  |
| 12<br>12A     | Tax Year 2018 Repayment of Claim of Right Income                                                                                                                                                                               |
| 12-A<br>12-1  | • • •                                                                                                                                                                                                                          |
| I2-1<br>I2-2  | Total Allowable Itemized Deductions Claimed for Tax Year 2018 by Residency Status  Allowable Itemized Deductions Claimed for Qualifying Mortrage Interest and Peal Fetate Proporty Taxes for Tax Year 2018 by Pecidency Status |
| I2-2<br>I2-3  | Allowable Itemized Deductions Claimed for Qualifying Mortgage Interest and Real Estate Property Taxes for Tax Year 2018 by Residency Status  Charitable Contributions Claimed for Tax Year 2018 by Posidency Status            |
| 12-3<br>12-4  | Charitable Contributions Claimed for Tax Year 2018 by Residency Status                                                                                                                                                         |
| 12-4          | Medical and Dental Expenses Claimed for Tax Year 2018 by Residency Status                                                                                                                                                      |