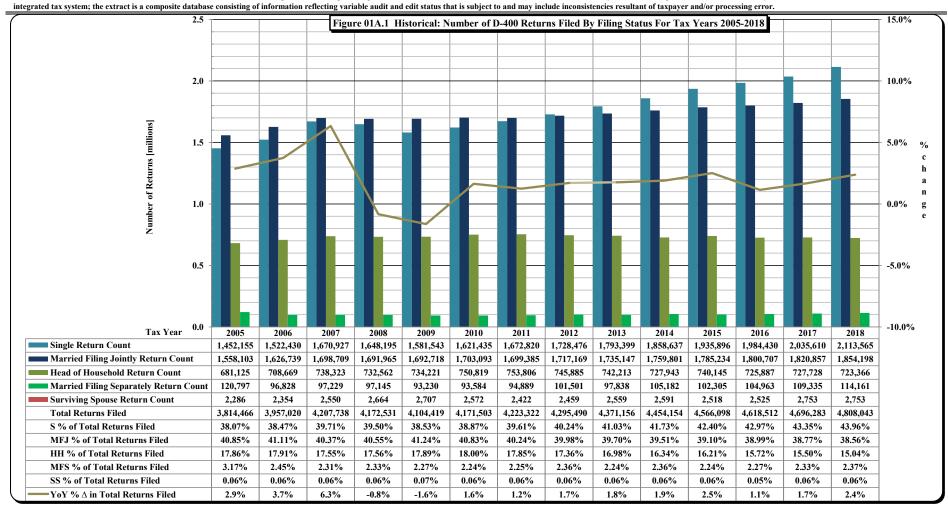

## HISTORICAL INDIVIDUAL INCOME TAX STATISTICS: TAX YEARS 2005-2018 TAX YEAR 2018 INDIVIDUAL INCOME TAX STATISTICS

**Characteristics of Filers** 

| Table/        |                                                                                                                                                                                                     |
|---------------|-----------------------------------------------------------------------------------------------------------------------------------------------------------------------------------------------------|
| Exhibit/      |                                                                                                                                                                                                     |
| <u>Figure</u> | <u>Title</u>                                                                                                                                                                                        |
| 00            | Historical: Number of D-400 Returns Filed and Number of Taxpayers [Filers] by Filing Status by Residency Status by Tax Year                                                                         |
| 01            | Historical: Number of D-400 Returns Filed by Residency Status [All Returns: Tax Years 2005-2018]                                                                                                    |
| 01.1          | Historical: Number of D-400 Returns Filed by Residency Status                                                                                                                                       |
| 01.2          | Historical: Number of D-400 Returns Filed by Tax Year [Taxable and Nontaxable] [All Returns: Tax Years 2005-2018]                                                                                   |
| 01.3          | Historical: D-400 Taxable and \$0 Tax Liability Return Percentages by Residency Status for Tax Years 2005-2018                                                                                      |
| 01.4          | Historical: D-400 Taxable and \$0 Tax Liability Return Percentages by Residency Status for Tax Years 2005-2018                                                                                      |
| 01A           | Historical: Number of D-400 Returns Filed by Filing Status [All Returns: Tax Years 2005-2018]                                                                                                       |
| 01A.1         | Historical: Number of D-400 Returns Filed by Filing Status for Tax Years 2005-2018                                                                                                                  |
| 02            | Historical: Number of D-400 Taxpayers [Filers] by Filing Status [All Returns: Tax Years 2005-2018]                                                                                                  |
| 02.1          | Historical: Number of D-400 Taxpayers [Filers] by Filing Status for Tax Years 2005-2018                                                                                                             |
| 02.2          | Historical: D-400 Taxpayers [Filers] Taxable and \$0 Tax Liability Return Percentages by Filing Status for Tax Years 2005-2018                                                                      |
| 02.3          | Historical: D-400 Taxpayers [Filers] Taxable and \$0 Tax Liability Return Percentages by Filing Status for Tax Years 2005-2018                                                                      |
| 03            | Historical: Total Federal Adjusted Gross Income by Residency Status [All Returns: Tax Years 2005-2018]                                                                                              |
| 03.1          | Historical: Total Federal Adjusted Gross Income by Residency Status for Tax Years 2005-2018                                                                                                         |
| 04            | Historical: Total Federal Adjusted Gross Income by Filing Status [All Returns: Tax Years 2005-2018]                                                                                                 |
| 04.1          | Historical: Total Federal Adjusted Gross Income by Filing Status for Tax Years 2005-2018                                                                                                            |
| 05            | Historical: NC Taxable Income by Residency Status [All Returns: Tax Years 2005-2018]                                                                                                                |
| 05.1          | Historical: NC Taxable Income by Residency Status for Tax Years 2005-2018                                                                                                                           |
| 05A           | Historical: NC Taxable Income by Filing Status [All Returns: Tax Years 2005-2018]                                                                                                                   |
| 05A.1         | Historical: NC Taxable Income by Filing Status for Tax Years 2005-2018                                                                                                                              |
| 06            | Historical: NC Net Tax Liability by Residency Status [All Returns: 2005-2018]                                                                                                                       |
| 06.1          | Historical: NC Net Tax Liability by Residency Status for Tax Years 2005-2018                                                                                                                        |
| 06A           | Historical: NC Tax Liability by Filing Status [All Returns: Tax Years 2005-2018]                                                                                                                    |
| 06A.1         | Historical: NC Tax Liability by Filing Status for Tax Years 2005-2018                                                                                                                               |
| 07            | Historical: Effective Tax Rates Derived from FAGI and NCTI for Tax Years 2005-2018                                                                                                                  |
| 07A           | All Returns Filing Status, Residency Status: Tax Years 2005-2018                                                                                                                                    |
| 07B           | Resident Returns by Filing Status: Tax Years 2005-2018                                                                                                                                              |
| 07.1          | Historical: Effective Tax Rates [NCTI Basis] According to Residency Status                                                                                                                          |
| 07.2          | Historical: Effective Tax Rates [FAGI Basis] According to Residency Status                                                                                                                          |
| 07.3          | Historical: Effective Tax Rates for Single Filers                                                                                                                                                   |
| 07.4<br>07.5  | Historical: Effective Tax Rates for Married Filing Jointly Filers                                                                                                                                   |
| 07.6          | Historical: Effective Tax Rates for Head of Household Filers                                                                                                                                        |
| 07.0          | Historical: Effective Tax Rates for Surviving Spouse Filers Historical: Growth Patterns of NC Personal Income, FAGI, NC Taxable Income, and NC Net Tax Liability [All Returns: Tax Years 2005-2018] |
| 1.1           | Tax Year 2018 Returns and Net Tax Liability by FAGI Level [All Returns]                                                                                                                             |
| QA            | Tax Year 2018 Individual Income Tax: Income and Tax Liability by FAGI Quintiles [All Returns]                                                                                                       |
| QB            | Tax Year 2018 Individual Income Tax: Income and Tax Liability by FAGI Quintiles [Resident Returns]                                                                                                  |
| Q.1           | Tax Year 2018 Individual Income Tax [All Returns]: Shares of Income and Net Tax Liability by Income Quintile                                                                                        |
| Q.2           | Tax Year 2018 Individual Income Tax [All Returns]: Count of D-400 Returns by Residency Status by Income Quintile                                                                                    |
| Q.3           | Tax Year 2018 Individual Income Tax [All Returns]: Net Tax Liability by Residency Status by Income Quintile                                                                                         |
| Q.4           | Tax Year 2018 Individual Income Tax [All Returns]: Count of D-400 Returns by Filing Status by Income Quintile                                                                                       |
| Q.5           | Tax Year 2018 Individual Income Tax [All Returns]: Net Tax Liability by Filing Status by Income Quintile                                                                                            |
| Q.6           | Tax Year 2018 Individual Income Tax [Resident Returns]: Shares of Income and Net Tax Liability by Income Quintile                                                                                   |
|               |                                                                                                                                                                                                     |