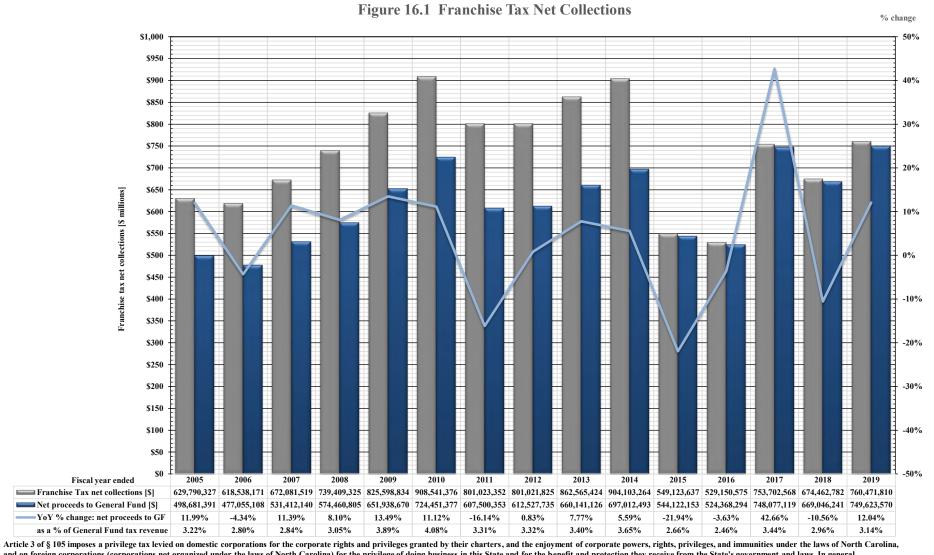

### TABLE of CONTENTS TABLES and FIGURES

|               | TABLES and FIGURES                                                                                                   |                       |
|---------------|----------------------------------------------------------------------------------------------------------------------|-----------------------|
| Table/        |                                                                                                                      |                       |
| <u>Figure</u> | <u>Title</u>                                                                                                         |                       |
|               | PART I. TAXES AND NORTH CAROLINA GROSS DOMESTIC PRODUCT                                                              |                       |
| 1             | State Improved Tayes on a Developtors of North Carolina CDD                                                          |                       |
| 1<br>1.1      | State Imposed Taxes as a Percentage of North Carolina GDP                                                            |                       |
| 1.1           | North Carolina GDP Compared to State Tax Revenue State Imposed Taxes as a Percentage of NC GDP                       |                       |
| 1.2           | •                                                                                                                    |                       |
|               | PART II . SUMMARY OF STATE GENERAL FUND REVENUE COLLECTIONS                                                          |                       |
| 2.0           | State General Fund Revenues: Tax and Non-Tax                                                                         |                       |
| 2.1           | Fifteen-Year Trend in North Carolina General Fund Tax Revenues by Major Sources                                      |                       |
| 2.2           | General Fund Tax Revenues by Source as a Percentage of Total General Fund Tax Revenue: Fiscal Year 2004-2005         |                       |
| 2.3           | General Fund Tax Revenues by Source as a Percentage of Total General Fund Tax Revenue: Fiscal Year 2018-2019         |                       |
| 2             | State General Fund: Tax Revenues by Source                                                                           |                       |
| 3.1           | General Fund Non-Tax Revenues by Source as a Percentage of Total General Fund Non-Tax Revenue: Fiscal Year 2004-2005 |                       |
| 3.2           | General Fund Non-Tax Revenues by Source as a Percentage of Total General Fund Non-Tax Revenue: Fiscal Year 2018-2019 |                       |
| 3             | State General Fund: Non-Tax Revenues and Transfers by Source                                                         |                       |
|               | PART III . STATE TAX COLLECTIONS BY STATUTORY ARTICLE OF TAX                                                         |                       |
| 4             | State Government Tax Collections in the United States by Type of Tax by State                                        |                       |
| 5             | Estate Tax Collections                                                                                               | [Article 1A.]         |
| 5.1           | Estate Tax and Inheritance Tax Net Collections to General Fund                                                       |                       |
| 5.2           | Estate Tax and Inheritance Tax Collections as a Percent of General Fund Tax Revenue                                  |                       |
| 6             | Privilege Tax Collections                                                                                            | [Article 2.]          |
| 6.1           | Privilege Tax Net Collections                                                                                        |                       |
| 7             | Cigarette and Other Tobacco Products Tax Collections in the United States by State                                   |                       |
| 8             | Tobacco Products Tax Collections                                                                                     | [Article 2A.]         |
| 8.1           | Tobacco Products Tax Net Collections by Type                                                                         |                       |
| 8.2           | Tobacco Products Tax Net Collections by Type % Change                                                                |                       |
| 9             | Per Capita Tax-Paid Cigarette Sales                                                                                  |                       |
| 9.1           | Per Capita Tax-Paid Cigarette Sales (National and North Carolina)                                                    |                       |
| 10            | Alcoholic Beverages Tax Rates and Net Collections and Personal Income by State                                       | IA 2 1 201            |
| 11<br>11.1    | Alcoholic Beverage Tax Collections                                                                                   | [Article 2C.]         |
| 12.1          | Alcoholic Beverage Tax Net Collections Alcoholic Beverage Tax Net Collections by Type                                |                       |
| 12.1          | Alcoholic Beverage Tax Net Collections by Type                                                                       |                       |
| 13            | Collections of Fortified and Unfortified Wine Excise Taxes                                                           |                       |
| 13.1          | Wine Excise Tax Collections by Type                                                                                  |                       |
| 13.2          | Wine Excise Tax Collections by Type % Change                                                                         |                       |
| 14            | Collections of Beer [Malt Beverage] and Spirituous Liquor Excise Taxes and Liquor [Mixed Beverages] Surcharge        |                       |
| 14.1          | Beer [Malt Beverage], Spirituous Liquor, and Liquor [Mixed Beverages] Surcharge Tax Collections                      |                       |
| 15            | Unauthorized Substance Taxes Collections                                                                             | [Article 2D.]         |
| 15.1          | Unauthorized Substance Taxes: Unencumbered Proceeds                                                                  |                       |
| 16            | Franchise Tax Collections                                                                                            | [Article 3.]          |
| 16.1          | Franchise Tax Net Collections                                                                                        |                       |
| 17            | State Sales and Use Tax: Electricity, Piped Natural Gas, Telecommunications, and Video Programming                   |                       |
|               | Services Net Collections and Distributable Proceeds for 2018-2019                                                    | [Article 5.]          |
| 17.1          | State Sales and Use Tax Net Collections: Electricity, Piped Natural Gas, Telecommunications Service, and             |                       |
| 10            | Video Programming Service [Direct-to-Home Satellite and Cable]                                                       | 10 1131 1 27 131      |
| 18            | Primary Forest Products Tax Net Collections                                                                          | [§ 113A, Article 12.] |
| 18.1<br>18.2  | Primary Forest Products Tax Net Collections Primary Forest Products Tax % Change                                     |                       |
| 19.2          | Primary Forest Products Tax: Amount of Quarterly Tax Due According to Type of Forest Product                         |                       |
| 1)            | Trimmer, 1 view 110 date 5 1at. Amount of Quarterly 1at Due According to Type of Porest 110 date                     |                       |