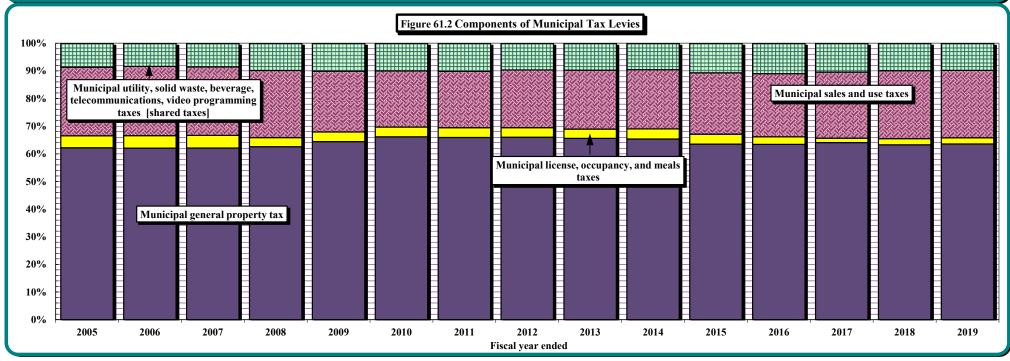

(Continued)

§ 105[Articles 39., 40., 42., 43., 44., 45., 46.]

[Article 39.]
[Article 40.]
[Article 42.]

[Article 44.] [Article 43.] [Article 45.] [Article 46.]

|               | (Continued)                                                                                                                                         |
|---------------|-----------------------------------------------------------------------------------------------------------------------------------------------------|
| Table/        |                                                                                                                                                     |
| <b>Figure</b> | <u>Title</u>                                                                                                                                        |
|               | PART IV. LOCAL GOVERNMENT SALES AND USE TAX REVENUES                                                                                                |
| 56            | Summary of Local Sales and Use Tax Collections, Tax Allocations, and Distributable Proceeds                                                         |
|               | by County for Fiscal Year 2018-2019                                                                                                                 |
| 57            | Article 39 First One-Cent (1¢) Local Government Sales and Use Tax Allocations and Distributable Proceeds by County                                  |
| <b>5</b> 0.4  | for Fiscal Year 2018-2019                                                                                                                           |
| 58A           | Article 40 First One-Half Cent (1/2¢) Local Government Sales and Use Tax Allocations and Distributable Proceeds by County for Fiscal Year 2018-2019 |
| 58B           | Article 42 Second One-Half Cent (1/2¢) Local Government Sales and Use Tax Allocations and Distributable Proceeds by County                          |
| 002           | for Fiscal Year 2018-2019                                                                                                                           |
| 59            | Article 44 Third One-Half Cent (1/2¢) Local Government Sales and Use Tax Allocations and Distributable Proceeds by County                           |
|               | for Fiscal Year 2018-2019; Local Government Hold Harmless and Allocation Provisions                                                                 |
| 60A           | Article 43 Local Government Sales and Use Taxes for Public Transportation                                                                           |
| 60B           | Article 45 Local Government Sales and Use Tax for Beach Nourishment                                                                                 |
| 60C           | Article 46 One-Quarter Cent (1/4¢) County Sales and Use Tax Allocations and Distributable Proceeds by County                                        |
|               | for Fiscal Year 2018-2019                                                                                                                           |
|               | PART V. OTHER LOCAL GOVERNMENT TAXES AND REVENUES                                                                                                   |
| 61            | Property Tax Levies and Tax Revenues of Local Governments by Type of Tax                                                                            |
| 61.1          | Components of County Tax Levies                                                                                                                     |
| 61.2          | Components of Municipal Tax Levies                                                                                                                  |
| 62            | Summary of Local Government Tax and Reimbursement Revenues by Type                                                                                  |
| 62.1          | County Government Tax and Reimbursement Revenues by Type (Excluding Federal Aid and Federal Revenue Sharing Grants)                                 |
| 62.2          | Municipal Government Tax and Reimbursement Revenues by Type (Excluding Federal Aid and Federal Revenue Sharing Grants)                              |
| 62.3          | County Government Revenues by Source Comparison: Fiscal Year 2004-2005                                                                              |
| 62.4          | County Government Revenues by Source Comparison: Fiscal Year 2018-2019                                                                              |
| 62.5          | Municipal Government Revenues by Source Comparison: Fiscal Year 2004-2005                                                                           |
| 62.6          | Municipal Government Revenues by Source Comparison: Fiscal Year 2018-2019                                                                           |
| 63            | Local Government Shares of State Administered Tax Levies by Types of Taxes                                                                          |
| 64            | State Aid Paid to Counties and Municipalities by Type                                                                                               |
| 65            | County Tax Levies and County Shares of State Taxes by Type, Fiscal Year 2018-2019                                                                   |
| 66            | Amounts of Municipal Revenues by Types and Municipal Shares of State Taxes, Fiscal Year 2018-2019                                                   |
| 67            | Local Property Tax Levies by Location of Property and Tax Jurisdictions                                                                             |
| 68            | Weighted Average Property Tax Rates per \$100 of Assessed Valuation by Tax Jurisdictions and by Location of Property                                |
| 69            | Total Assessed Value of Specified Classes of Property Locally Taxable in North Carolina                                                             |
| 70            | Assessed Valuation of Property Locally Taxable by Location                                                                                          |
| 71            | Total Property Taxes Levied by Special Tax Districts                                                                                                |
| 72            | Valuation of Property of Utility Companies by Counties and by Types of Companies for 2018-2019                                                      |
| 73            | Valuation of Property of Transportation Companies by Counties and by Types of Companies for 2018-2019                                               |
| 74            | County-Wide Tax Levy Components Expressed as a Percentage by Type of Property by County, Fiscal Year 2018-2019                                      |
| 75            | Collections of Occupancy, Prepared Foods, Land Transfer Taxes, and License Taxes by County                                                          |
| 76            | Collections of Occupancy, Meals, and License Taxes by Municipality                                                                                  |
| 77            | Excise [Stamp] Tax on Conveyances: Net Proceeds Collected by County Governments                                                                     |
| 77.1          | Excise [Stamp] Tax on Conveyances: Net Proceeds Collected by County Governments                                                                     |
|               |                                                                                                                                                     |