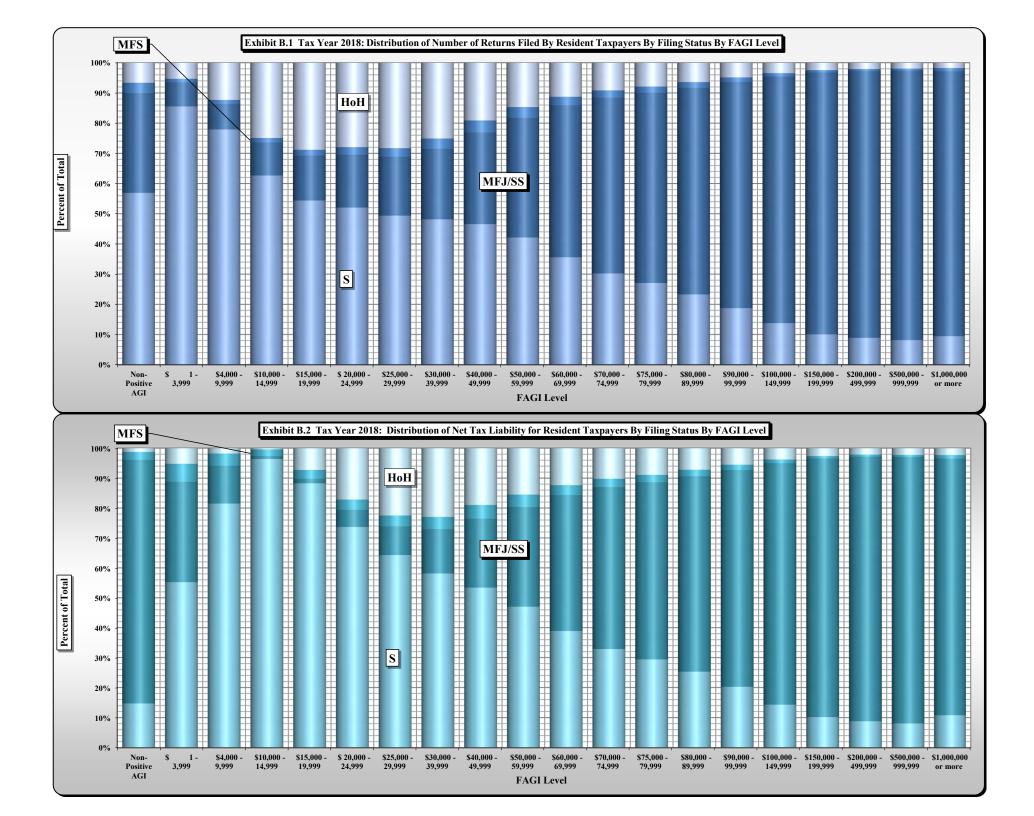

(Continued)

| Table/         | (Commett)                                                                                                                                                                                           |
|----------------|-----------------------------------------------------------------------------------------------------------------------------------------------------------------------------------------------------|
| Exhibit/       |                                                                                                                                                                                                     |
| Figure         | Title                                                                                                                                                                                               |
|                | _                                                                                                                                                                                                   |
| A              | Tax Year 2018 Individual Income Tax: Distribution of Number of Returns Filed and Net Tax Liability by Filing Status and by Residency Status by Income Level                                         |
| A.1            | Tax Year 2018: Number of Returns Filed by Filing Status                                                                                                                                             |
| A.2            | Tax Year 2018: Net Tax Liability by Filing Status                                                                                                                                                   |
| A.3            | Tax Year 2018: Number of Returns Filed by Residency Status                                                                                                                                          |
| A.4            | Tax Year 2018: Net Tax Liability by Residency Status                                                                                                                                                |
| A.1a           | Tax Year 2018: Number of Returns Filed by Filing Status-Detail                                                                                                                                      |
| A.1b           | Tax Year 2018: Number of Taxpayers [Filers] by Filing Status                                                                                                                                        |
| A.5            | Tax Year 2018 All Taxable Returns: Average Per Return Net Tax Liability by Residency Status by FAGI Level                                                                                           |
| A5.1           | Tax Year 2018 NC Resident Returns: Average Per Return Net Tax Liability for Standard Deduction and Itemized Deduction Returns Filed by FAGI Level                                                   |
| A5.2           | Tax Year 2018 NC Resident Taxable Returns: Average Per Return Net Tax Liability for Standard Deduction and Itemized Deduction Returns Filed by FAGI Level                                           |
| A5.3           | Tax Year 2018 All Returns: Consumer Use Tax Reported on D-400 Returns by Deduction Type by FAGI Level                                                                                               |
| A6             | Tax Year 2018 All Returns: Distribution of Net Tax Liability for Standard Deduction and Itemized Deduction Returns by FAGI Level                                                                    |
| A7             | Tax Year 2018 All Returns: Distribution of Number of Taxable and Nontaxable Returns Filed by FAGI Level                                                                                             |
| A8             | Tax Year 2018 All Returns: Distribution of Number of Standard Deduction and Itemized Deduction Returns Filed by FAGI Level                                                                          |
| A9.1           | Tax Year 2018 All Returns: Average Per Return Net Tax Liability for Standard Deduction and Itemized Deduction Returns Filed by FAGI Level                                                           |
| A9.2           | Tax Year 2018 All Taxable Returns: Average Per Return Net Tax Liability for Standard Deduction and Itemized Deduction Returns Filed by FAGI Level                                                   |
| A10<br>A11     | Tax Year 2018 All Returns: Effective Tax Rate Derived from Federal AGI                                                                                                                              |
| A11<br>A12.1   | Tax Year 2018 Resident Returns: Effective Tax Rate Derived from Federal AGI                                                                                                                         |
| A12.1<br>A12.2 | Tax Year 2018 All Returns: Effective Tax Rate Derived from Positive NC Taxable Income                                                                                                               |
| A12.2<br>A12.3 | Tax Year 2018 All Returns: Tax Credits as a % of Gross Tax Liability Tax Year 2018 All Returns by Residency Status: Effective Tax Rate Derived from Positive NC Taxable Income                      |
| A12.3<br>A12.4 | Tax Year 2018 All Returns by Residency Status: Enective rax Rate Derived from Fositive NC. Faxable income  Tax Year 2018 All Returns by Residency Status: Tax Credits as a % of Gross Tax Liability |
| A12.4          | Tax Year 2018 NC Resident Returns: Average Per Return Itemized Deduction Claimed by FAGI by Filing Status                                                                                           |
| A14            | Tax Year 2018 NC Resident Returns: Average Per Return Additions to FAGI Claimed by FAGI by Filing Status                                                                                            |
| A15            | Tax Year 2018 NC Resident Returns: Average Per Return Deductions to FAGI Claimed by FAGI by Filing Status                                                                                           |
| A16            | Tax Year 2018 All Returns: Average Per Return Additions to FAGI Claimed by FAGI by Filing Status                                                                                                    |
| A17            | Tax Year 2018 All Returns: Average Per Return Deductions to FAGI Claimed by FAGI by Filing Status                                                                                                   |
| A18            | Tax Year 2018 All Returns: Average Per Return Additions to FAGI Claimed by Addition Type by FAGI                                                                                                    |
| A19            | Tax Year 2018 All Returns: Average Per Return Deductions to FAGI Claimed for Select Deduction Types by FAGI                                                                                         |
| A20            | Tax Year 2018 All Returns: Average Per Return Bailey Settlement Benefit Claimed for Select Filing Statuses by FAGI                                                                                  |
| A21            | Tax Year 2018 All Returns: Average Per Return Itemized Deduction Claimed by FAGI by Residency Status                                                                                                |
| В              | Tax Year 2018 Individual Income Tax: Distribution of Number of Returns Filed and Net Tax Liability for Resident Returns by Filing Status by Income Level                                            |
| B.1            | Tax Year 2018: Distribution of Number of Returns Filed by Resident Taxpayers by Filing Status by FAGI Level                                                                                         |
| <b>B.2</b>     | Tax Year 2018: Distribution of Net Tax Liability for Resident Taxpayers by Filing Status by FAGI Level                                                                                              |
| 1              | Tax Year 2018 Individual Income Tax Calculation by Income Level [All Returns]                                                                                                                       |
| 1A             | Tax Year 2018 Individual Income Tax Calculation by Income Level by Deduction Type [All Returns: Standard Deduction]                                                                                 |
| 1B             | Tax Year 2018 Individual Income Tax Calculation by Income Level by Deduction Type [All Returns: Itemized Deductions]                                                                                |
| 2              | Tax Year 2018 Individual Income Tax Calculation by Income Level: Characteristics of Returns with \$0 Tax Liability [All Returns]                                                                    |
| 2A             | Tax Year 2018 Individual Income Tax Calculation by FAGI Income Level: Characteristics of Returns with \$0 Tax Liability By Deduction Type [Standard Deduction]                                      |
| 2B             | Tax Year 2018 Individual Income Tax Calculation by FAGI Income Level: Characteristics of Returns with \$0 Tax Liability By Deduction Type [Itemized Deductions]                                     |
| 2.1            | Tax Year 2018: Number of Returns with \$0 Tax Liability by Filing Status                                                                                                                            |
| 2.2            | Tax Year 2018: Gross Tax Liability (before tax credits) for \$0 Tax Liability Returns by Filing Status                                                                                              |
| 2.3            | Tax Year 2018: Number of Returns with \$0 Tax Liability by Residency Status                                                                                                                         |
| 2.4            | Tax Year 2018: Gross Tax Liability (before tax credits) for \$0 Tax Liability Returns by Residency Status                                                                                           |
| 3              | Tax Year 2018 Individual Income Tax Calculation by Income Level [Single]                                                                                                                            |
| 3A             | Tax Year 2018 Individual Income Tax Calculation by Income Level by Deduction Type [Single: Standard Deduction]                                                                                      |
| 3B             | Tax Year 2018 Individual Income Tax Calculation by Income Level by Deduction Type [Single: Itemized Deductions]                                                                                     |
|                |                                                                                                                                                                                                     |