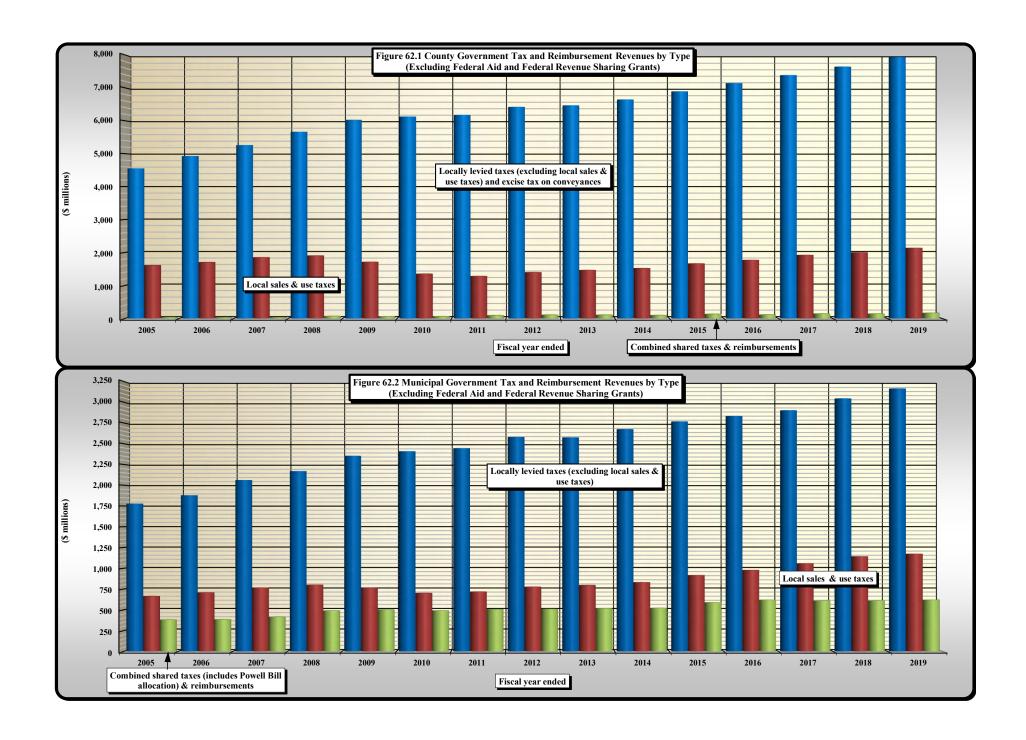

(Continued)

§ 105[Articles 39., 40., 42., 43., 44., 45., 46.]

[Article 39.]
[Article 40.]
[Article 42.]

[Article 44.] [Article 43.] [Article 45.] [Article 46.]

|               | (Continued)                                                                                                                                         |
|---------------|-----------------------------------------------------------------------------------------------------------------------------------------------------|
| Table/        |                                                                                                                                                     |
| <b>Figure</b> | <u>Title</u>                                                                                                                                        |
|               | PART IV. LOCAL GOVERNMENT SALES AND USE TAX REVENUES                                                                                                |
| 56            | Summary of Local Sales and Use Tax Collections, Tax Allocations, and Distributable Proceeds                                                         |
|               | by County for Fiscal Year 2018-2019                                                                                                                 |
| 57            | Article 39 First One-Cent (1¢) Local Government Sales and Use Tax Allocations and Distributable Proceeds by County                                  |
| <b>5</b> 0.4  | for Fiscal Year 2018-2019                                                                                                                           |
| 58A           | Article 40 First One-Half Cent (1/2¢) Local Government Sales and Use Tax Allocations and Distributable Proceeds by County for Fiscal Year 2018-2019 |
| 58B           | Article 42 Second One-Half Cent (1/2¢) Local Government Sales and Use Tax Allocations and Distributable Proceeds by County                          |
| 002           | for Fiscal Year 2018-2019                                                                                                                           |
| 59            | Article 44 Third One-Half Cent (1/2¢) Local Government Sales and Use Tax Allocations and Distributable Proceeds by County                           |
|               | for Fiscal Year 2018-2019; Local Government Hold Harmless and Allocation Provisions                                                                 |
| 60A           | Article 43 Local Government Sales and Use Taxes for Public Transportation                                                                           |
| 60B           | Article 45 Local Government Sales and Use Tax for Beach Nourishment                                                                                 |
| 60C           | Article 46 One-Quarter Cent (1/4¢) County Sales and Use Tax Allocations and Distributable Proceeds by County                                        |
|               | for Fiscal Year 2018-2019                                                                                                                           |
|               | PART V. OTHER LOCAL GOVERNMENT TAXES AND REVENUES                                                                                                   |
| 61            | Property Tax Levies and Tax Revenues of Local Governments by Type of Tax                                                                            |
| 61.1          | Components of County Tax Levies                                                                                                                     |
| 61.2          | Components of Municipal Tax Levies                                                                                                                  |
| 62            | Summary of Local Government Tax and Reimbursement Revenues by Type                                                                                  |
| 62.1          | County Government Tax and Reimbursement Revenues by Type (Excluding Federal Aid and Federal Revenue Sharing Grants)                                 |
| 62.2          | Municipal Government Tax and Reimbursement Revenues by Type (Excluding Federal Aid and Federal Revenue Sharing Grants)                              |
| 62.3          | County Government Revenues by Source Comparison: Fiscal Year 2004-2005                                                                              |
| 62.4          | County Government Revenues by Source Comparison: Fiscal Year 2018-2019                                                                              |
| 62.5          | Municipal Government Revenues by Source Comparison: Fiscal Year 2004-2005                                                                           |
| 62.6          | Municipal Government Revenues by Source Comparison: Fiscal Year 2018-2019                                                                           |
| 63            | Local Government Shares of State Administered Tax Levies by Types of Taxes                                                                          |
| 64            | State Aid Paid to Counties and Municipalities by Type                                                                                               |
| 65            | County Tax Levies and County Shares of State Taxes by Type, Fiscal Year 2018-2019                                                                   |
| 66            | Amounts of Municipal Revenues by Types and Municipal Shares of State Taxes, Fiscal Year 2018-2019                                                   |
| 67            | Local Property Tax Levies by Location of Property and Tax Jurisdictions                                                                             |
| 68            | Weighted Average Property Tax Rates per \$100 of Assessed Valuation by Tax Jurisdictions and by Location of Property                                |
| 69            | Total Assessed Value of Specified Classes of Property Locally Taxable in North Carolina                                                             |
| 70            | Assessed Valuation of Property Locally Taxable by Location                                                                                          |
| 71            | Total Property Taxes Levied by Special Tax Districts                                                                                                |
| 72            | Valuation of Property of Utility Companies by Counties and by Types of Companies for 2018-2019                                                      |
| 73            | Valuation of Property of Transportation Companies by Counties and by Types of Companies for 2018-2019                                               |
| 74            | County-Wide Tax Levy Components Expressed as a Percentage by Type of Property by County, Fiscal Year 2018-2019                                      |
| 75            | Collections of Occupancy, Prepared Foods, Land Transfer Taxes, and License Taxes by County                                                          |
| 76            | Collections of Occupancy, Meals, and License Taxes by Municipality                                                                                  |
| 77            | Excise [Stamp] Tax on Conveyances: Net Proceeds Collected by County Governments                                                                     |
| 77.1          | Excise [Stamp] Tax on Conveyances: Net Proceeds Collected by County Governments                                                                     |
|               |                                                                                                                                                     |