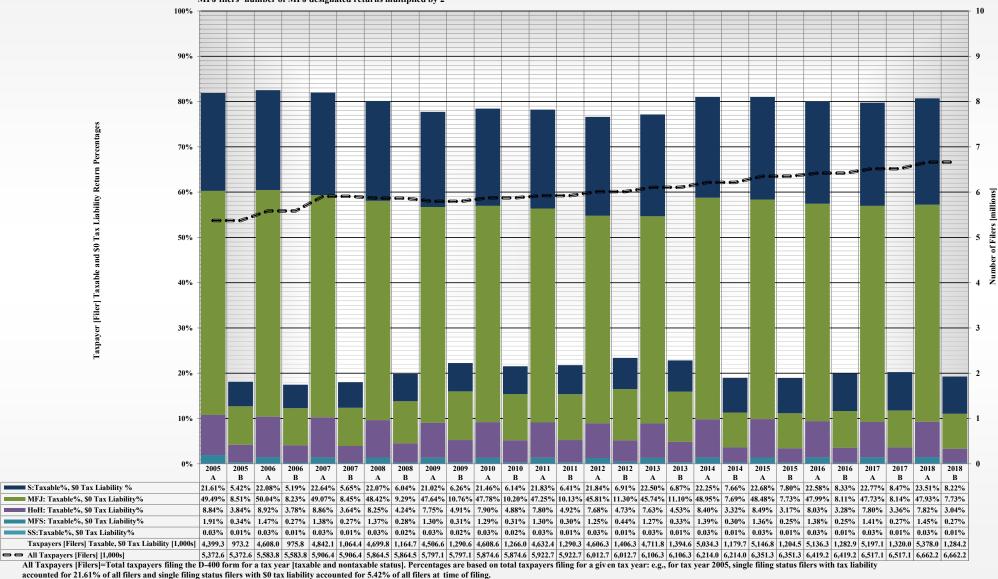

## HISTORICAL INDIVIDUAL INCOME TAX STATISTICS: TAX YEARS 2005-2018 TAX YEAR 2018 INDIVIDUAL INCOME TAX STATISTICS

**Characteristics of Filers** 

| Table/        |                                                                                                                                                                                                     |
|---------------|-----------------------------------------------------------------------------------------------------------------------------------------------------------------------------------------------------|
| Exhibit/      |                                                                                                                                                                                                     |
| <u>Figure</u> | <u>Title</u>                                                                                                                                                                                        |
| 00            | Historical: Number of D-400 Returns Filed and Number of Taxpayers [Filers] by Filing Status by Residency Status by Tax Year                                                                         |
| 01            | Historical: Number of D-400 Returns Filed by Residency Status [All Returns: Tax Years 2005-2018]                                                                                                    |
| 01.1          | Historical: Number of D-400 Returns Filed by Residency Status                                                                                                                                       |
| 01.2          | Historical: Number of D-400 Returns Filed by Tax Year [Taxable and Nontaxable] [All Returns: Tax Years 2005-2018]                                                                                   |
| 01.3          | Historical: D-400 Taxable and \$0 Tax Liability Return Percentages by Residency Status for Tax Years 2005-2018                                                                                      |
| 01.4          | Historical: D-400 Taxable and \$0 Tax Liability Return Percentages by Residency Status for Tax Years 2005-2018                                                                                      |
| 01A           | Historical: Number of D-400 Returns Filed by Filing Status [All Returns: Tax Years 2005-2018]                                                                                                       |
| 01A.1         | Historical: Number of D-400 Returns Filed by Filing Status for Tax Years 2005-2018                                                                                                                  |
| 02            | Historical: Number of D-400 Taxpayers [Filers] by Filing Status [All Returns: Tax Years 2005-2018]                                                                                                  |
| 02.1          | Historical: Number of D-400 Taxpayers [Filers] by Filing Status for Tax Years 2005-2018                                                                                                             |
| 02.2          | Historical: D-400 Taxpayers [Filers] Taxable and \$0 Tax Liability Return Percentages by Filing Status for Tax Years 2005-2018                                                                      |
| 02.3          | Historical: D-400 Taxpayers [Filers] Taxable and \$0 Tax Liability Return Percentages by Filing Status for Tax Years 2005-2018                                                                      |
| 03            | Historical: Total Federal Adjusted Gross Income by Residency Status [All Returns: Tax Years 2005-2018]                                                                                              |
| 03.1          | Historical: Total Federal Adjusted Gross Income by Residency Status for Tax Years 2005-2018                                                                                                         |
| 04            | Historical: Total Federal Adjusted Gross Income by Filing Status [All Returns: Tax Years 2005-2018]                                                                                                 |
| 04.1          | Historical: Total Federal Adjusted Gross Income by Filing Status for Tax Years 2005-2018                                                                                                            |
| 05            | Historical: NC Taxable Income by Residency Status [All Returns: Tax Years 2005-2018]                                                                                                                |
| 05.1          | Historical: NC Taxable Income by Residency Status for Tax Years 2005-2018                                                                                                                           |
| 05A           | Historical: NC Taxable Income by Filing Status [All Returns: Tax Years 2005-2018]                                                                                                                   |
| 05A.1         | Historical: NC Taxable Income by Filing Status for Tax Years 2005-2018                                                                                                                              |
| 06            | Historical: NC Net Tax Liability by Residency Status [All Returns: 2005-2018]                                                                                                                       |
| 06.1          | Historical: NC Net Tax Liability by Residency Status for Tax Years 2005-2018                                                                                                                        |
| 06A           | Historical: NC Tax Liability by Filing Status [All Returns: Tax Years 2005-2018]                                                                                                                    |
| 06A.1         | Historical: NC Tax Liability by Filing Status for Tax Years 2005-2018                                                                                                                               |
| 07            | Historical: Effective Tax Rates Derived from FAGI and NCTI for Tax Years 2005-2018                                                                                                                  |
| 07A           | All Returns Filing Status, Residency Status: Tax Years 2005-2018                                                                                                                                    |
| 07B           | Resident Returns by Filing Status: Tax Years 2005-2018                                                                                                                                              |
| 07.1          | Historical: Effective Tax Rates [NCTI Basis] According to Residency Status                                                                                                                          |
| 07.2          | Historical: Effective Tax Rates [FAGI Basis] According to Residency Status                                                                                                                          |
| 07.3          | Historical: Effective Tax Rates for Single Filers                                                                                                                                                   |
| 07.4<br>07.5  | Historical: Effective Tax Rates for Married Filing Jointly Filers                                                                                                                                   |
| 07.6          | Historical: Effective Tax Rates for Head of Household Filers                                                                                                                                        |
| 07.0          | Historical: Effective Tax Rates for Surviving Spouse Filers Historical: Growth Patterns of NC Personal Income, FAGI, NC Taxable Income, and NC Net Tax Liability [All Returns: Tax Years 2005-2018] |
| 1.1           | Tax Year 2018 Returns and Net Tax Liability by FAGI Level [All Returns]                                                                                                                             |
| QA            | Tax Year 2018 Individual Income Tax: Income and Tax Liability by FAGI Quintiles [All Returns]                                                                                                       |
| QB            | Tax Year 2018 Individual Income Tax: Income and Tax Liability by FAGI Quintiles [Resident Returns]                                                                                                  |
| Q.1           | Tax Year 2018 Individual Income Tax [All Returns]: Shares of Income and Net Tax Liability by Income Quintile                                                                                        |
| Q.2           | Tax Year 2018 Individual Income Tax [All Returns]: Count of D-400 Returns by Residency Status by Income Quintile                                                                                    |
| Q.3           | Tax Year 2018 Individual Income Tax [All Returns]: Net Tax Liability by Residency Status by Income Quintile                                                                                         |
| Q.4           | Tax Year 2018 Individual Income Tax [All Returns]: Count of D-400 Returns by Filing Status by Income Quintile                                                                                       |
| Q.5           | Tax Year 2018 Individual Income Tax [All Returns]: Net Tax Liability by Filing Status by Income Quintile                                                                                            |
| Q.6           | Tax Year 2018 Individual Income Tax [Resident Returns]: Shares of Income and Net Tax Liability by Income Quintile                                                                                   |
|               |                                                                                                                                                                                                     |