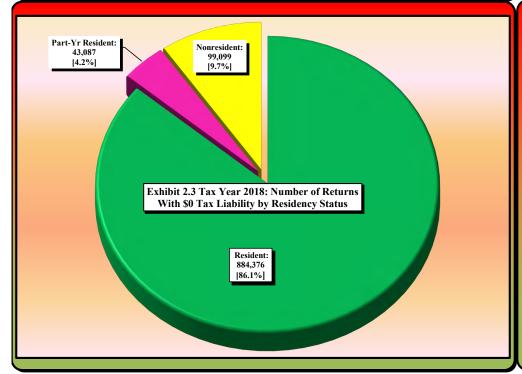

(Continued)

| Table/         | (Commett)                                                                                                                                                                                           |
|----------------|-----------------------------------------------------------------------------------------------------------------------------------------------------------------------------------------------------|
| Exhibit/       |                                                                                                                                                                                                     |
| Figure         | Title                                                                                                                                                                                               |
|                | _                                                                                                                                                                                                   |
| A              | Tax Year 2018 Individual Income Tax: Distribution of Number of Returns Filed and Net Tax Liability by Filing Status and by Residency Status by Income Level                                         |
| A.1            | Tax Year 2018: Number of Returns Filed by Filing Status                                                                                                                                             |
| A.2            | Tax Year 2018: Net Tax Liability by Filing Status                                                                                                                                                   |
| A.3            | Tax Year 2018: Number of Returns Filed by Residency Status                                                                                                                                          |
| A.4            | Tax Year 2018: Net Tax Liability by Residency Status                                                                                                                                                |
| A.1a           | Tax Year 2018: Number of Returns Filed by Filing Status-Detail                                                                                                                                      |
| A.1b           | Tax Year 2018: Number of Taxpayers [Filers] by Filing Status                                                                                                                                        |
| A.5            | Tax Year 2018 All Taxable Returns: Average Per Return Net Tax Liability by Residency Status by FAGI Level                                                                                           |
| A5.1           | Tax Year 2018 NC Resident Returns: Average Per Return Net Tax Liability for Standard Deduction and Itemized Deduction Returns Filed by FAGI Level                                                   |
| A5.2           | Tax Year 2018 NC Resident Taxable Returns: Average Per Return Net Tax Liability for Standard Deduction and Itemized Deduction Returns Filed by FAGI Level                                           |
| A5.3           | Tax Year 2018 All Returns: Consumer Use Tax Reported on D-400 Returns by Deduction Type by FAGI Level                                                                                               |
| A6             | Tax Year 2018 All Returns: Distribution of Net Tax Liability for Standard Deduction and Itemized Deduction Returns by FAGI Level                                                                    |
| A7             | Tax Year 2018 All Returns: Distribution of Number of Taxable and Nontaxable Returns Filed by FAGI Level                                                                                             |
| A8             | Tax Year 2018 All Returns: Distribution of Number of Standard Deduction and Itemized Deduction Returns Filed by FAGI Level                                                                          |
| A9.1           | Tax Year 2018 All Returns: Average Per Return Net Tax Liability for Standard Deduction and Itemized Deduction Returns Filed by FAGI Level                                                           |
| A9.2           | Tax Year 2018 All Taxable Returns: Average Per Return Net Tax Liability for Standard Deduction and Itemized Deduction Returns Filed by FAGI Level                                                   |
| A10<br>A11     | Tax Year 2018 All Returns: Effective Tax Rate Derived from Federal AGI                                                                                                                              |
| A11<br>A12.1   | Tax Year 2018 Resident Returns: Effective Tax Rate Derived from Federal AGI                                                                                                                         |
| A12.1<br>A12.2 | Tax Year 2018 All Returns: Effective Tax Rate Derived from Positive NC Taxable Income                                                                                                               |
| A12.2<br>A12.3 | Tax Year 2018 All Returns: Tax Credits as a % of Gross Tax Liability Tax Year 2018 All Returns by Residency Status: Effective Tax Rate Derived from Positive NC Taxable Income                      |
| A12.3<br>A12.4 | Tax Year 2018 All Returns by Residency Status: Enective rax Rate Derived from Fositive NC. Faxable income  Tax Year 2018 All Returns by Residency Status: Tax Credits as a % of Gross Tax Liability |
| A12.4          | Tax Year 2018 NC Resident Returns: Average Per Return Itemized Deduction Claimed by FAGI by Filing Status                                                                                           |
| A14            | Tax Year 2018 NC Resident Returns: Average Per Return Additions to FAGI Claimed by FAGI by Filing Status                                                                                            |
| A15            | Tax Year 2018 NC Resident Returns: Average Per Return Deductions to FAGI Claimed by FAGI by Filing Status                                                                                           |
| A16            | Tax Year 2018 All Returns: Average Per Return Additions to FAGI Claimed by FAGI by Filing Status                                                                                                    |
| A17            | Tax Year 2018 All Returns: Average Per Return Deductions to FAGI Claimed by FAGI by Filing Status                                                                                                   |
| A18            | Tax Year 2018 All Returns: Average Per Return Additions to FAGI Claimed by Addition Type by FAGI                                                                                                    |
| A19            | Tax Year 2018 All Returns: Average Per Return Deductions to FAGI Claimed for Select Deduction Types by FAGI                                                                                         |
| A20            | Tax Year 2018 All Returns: Average Per Return Bailey Settlement Benefit Claimed for Select Filing Statuses by FAGI                                                                                  |
| A21            | Tax Year 2018 All Returns: Average Per Return Itemized Deduction Claimed by FAGI by Residency Status                                                                                                |
| В              | Tax Year 2018 Individual Income Tax: Distribution of Number of Returns Filed and Net Tax Liability for Resident Returns by Filing Status by Income Level                                            |
| B.1            | Tax Year 2018: Distribution of Number of Returns Filed by Resident Taxpayers by Filing Status by FAGI Level                                                                                         |
| <b>B.2</b>     | Tax Year 2018: Distribution of Net Tax Liability for Resident Taxpayers by Filing Status by FAGI Level                                                                                              |
| 1              | Tax Year 2018 Individual Income Tax Calculation by Income Level [All Returns]                                                                                                                       |
| 1A             | Tax Year 2018 Individual Income Tax Calculation by Income Level by Deduction Type [All Returns: Standard Deduction]                                                                                 |
| 1B             | Tax Year 2018 Individual Income Tax Calculation by Income Level by Deduction Type [All Returns: Itemized Deductions]                                                                                |
| 2              | Tax Year 2018 Individual Income Tax Calculation by Income Level: Characteristics of Returns with \$0 Tax Liability [All Returns]                                                                    |
| 2A             | Tax Year 2018 Individual Income Tax Calculation by FAGI Income Level: Characteristics of Returns with \$0 Tax Liability By Deduction Type [Standard Deduction]                                      |
| 2B             | Tax Year 2018 Individual Income Tax Calculation by FAGI Income Level: Characteristics of Returns with \$0 Tax Liability By Deduction Type [Itemized Deductions]                                     |
| 2.1            | Tax Year 2018: Number of Returns with \$0 Tax Liability by Filing Status                                                                                                                            |
| 2.2            | Tax Year 2018: Gross Tax Liability (before tax credits) for \$0 Tax Liability Returns by Filing Status                                                                                              |
| 2.3            | Tax Year 2018: Number of Returns with \$0 Tax Liability by Residency Status                                                                                                                         |
| 2.4            | Tax Year 2018: Gross Tax Liability (before tax credits) for \$0 Tax Liability Returns by Residency Status                                                                                           |
| 3              | Tax Year 2018 Individual Income Tax Calculation by Income Level [Single]                                                                                                                            |
| 3A             | Tax Year 2018 Individual Income Tax Calculation by Income Level by Deduction Type [Single: Standard Deduction]                                                                                      |
| 3B             | Tax Year 2018 Individual Income Tax Calculation by Income Level by Deduction Type [Single: Itemized Deductions]                                                                                     |
|                |                                                                                                                                                                                                     |