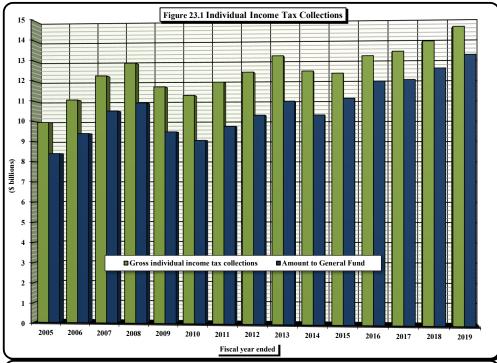

(Continued)

| Table/         | (Continued)                                                                                                                                                                                                                                            |                       |
|----------------|--------------------------------------------------------------------------------------------------------------------------------------------------------------------------------------------------------------------------------------------------------|-----------------------|
|                | Title                                                                                                                                                                                                                                                  |                       |
| <u>Figure</u>  | Time                                                                                                                                                                                                                                                   |                       |
| 20             | Corporate [Business] Income Tax Rates and Net Collections and Individual Income Tax Net Collections and                                                                                                                                                |                       |
|                | Sales Tax Net Collections for Those States Levying a Corporate [Business] Income Tax                                                                                                                                                                   |                       |
| 21             | Corporation Income Tax Collections                                                                                                                                                                                                                     | [Article 4., Part 1.] |
| 21.1           | Corporate Income Tax Collections                                                                                                                                                                                                                       |                       |
| 21.2           | Corporate Income Tax Gross Collections by Type                                                                                                                                                                                                         |                       |
| 21.3           | Growth Patterns of Corporate Income Tax Collections                                                                                                                                                                                                    |                       |
| 21.4           | Corporate Income Tax Refunds and % Change                                                                                                                                                                                                              |                       |
| 22             | Individual Income Tax Rates and Net Collections and Personal Income for Those States Levying a Tax On Personal Income                                                                                                                                  |                       |
| 22A            | Federal Itemized/Standard Deduction Rate by State, Tax Year 2017                                                                                                                                                                                       |                       |
| 23             | Individual Income Tax Collections                                                                                                                                                                                                                      | [Article 4., Part 2.] |
| 23.1           | Individual Income Tax Collections                                                                                                                                                                                                                      |                       |
| 23.2           | Growth Patterns of Individual Income Tax Collections                                                                                                                                                                                                   |                       |
| 23.3           | Individual Income Tax Refunds and % Change                                                                                                                                                                                                             |                       |
| 23.4           | Individual Income Tax Refunds Issued Per \$1 Collection                                                                                                                                                                                                |                       |
| 24             | Individual Income Tax Gross Collections by Type of Payment                                                                                                                                                                                             |                       |
| 24.1           | Individual Income Tax Gross Collections by Type of Payment                                                                                                                                                                                             |                       |
| 24.2           | Individual Income Tax Gross Collections Components: Growth Trends                                                                                                                                                                                      |                       |
| 25, 25.1       | North Carolina Individual Income Tax Net Collections as a Percent of North Carolina Personal Income                                                                                                                                                    |                       |
| 26             | Statistics of Special Programs                                                                                                                                                                                                                         |                       |
| 27             | General Sales Tax Rates and Net Collections and Individual Income Tax Net Collections and Personal Income                                                                                                                                              |                       |
|                | and Personal Consumption Expenditures for Those States Levying a General Sales Tax                                                                                                                                                                     |                       |
| 28             | State Sales and Use Tax Collections                                                                                                                                                                                                                    | [Article 5.]          |
| 28.0           | State Sales and Use Tax Collections as a Percentage of General Fund Tax Revenue                                                                                                                                                                        |                       |
| 28.1           | Growth Patterns: State Sales and Use Tax Collections and Refunds                                                                                                                                                                                       |                       |
| 28.2           | State Sales and Use Tax Refunds Issued Per \$1 Collection                                                                                                                                                                                              |                       |
| 28.3           | State Sales and Use Tax Collections: General Fund Portion as % of Gross Collections                                                                                                                                                                    |                       |
| 28.4           | State Sales and Use Tax Gross Collections and Highway Use Tax 3% Retail Sales and 3% Long-term Lease Collections                                                                                                                                       |                       |
| 29, 29.1       | State Per Capita Sales and Use Tax Gross Collectons, Per Capita Motor Fuels Tax Gross Collections,                                                                                                                                                     |                       |
|                | Per Capita Individual Income Tax Gross Collections, and State Per Capita Personal Income                                                                                                                                                               |                       |
| 30             | State Sales and Use Tax Gross Collections Generated from the General State Rate Per One Cent (1¢) of Tax                                                                                                                                               |                       |
| 30.1           | State Sales and Use Tax Gross Collections Generated from the General State Rate Per 1¢ of Tax                                                                                                                                                          |                       |
| 30.2           | State Sales and Use Tax Gross Collections Generated from the General State Rate Per Lé of Tax % Change                                                                                                                                                 |                       |
| 31, 31.1       | State Per Capita Tax Gross Collections: Ratio of Individual Income Tax to Sales and Use Tax                                                                                                                                                            |                       |
| 32             | State Sales and Use Tax: Gross Collections by Business Groups and Units                                                                                                                                                                                |                       |
| 32.1           | State Sales and Use Tax Gross Collections by Business Classification for Fiscal Year 2004-2005                                                                                                                                                         |                       |
| 32.2           | State Sales and Use Tax Gross Collections by Business Classification for Fiscal Year 2018-2019                                                                                                                                                         |                       |
| 33             | Sales and Use Tax Refunds by Type of Tax Refunded by Type of Claimant                                                                                                                                                                                  |                       |
| 34             | Sales and Use Tax Governmental Refunds by Type of Governmental Claimant                                                                                                                                                                                |                       |
| 35A            | Sales and Use Tax Refunds Issued to Nonprofit Entity Claimants by Size of Annual Refund by Fiscal Year                                                                                                                                                 |                       |
| 35A.1          | Annual Sales and Use Tax Refunds Issued to Nonprofit Entities by Size of Refund by Fiscal Year                                                                                                                                                         |                       |
| 35A.2          | Number of Sales and Use Tax Nonprofit Refund Claimants by Size of Annual Refund by Fiscal Year                                                                                                                                                         |                       |
| 35A.3<br>35B   | Annual Sales and Use Tax Refunds Issued to Nonprofit Entity Claimants by Size of Refund for Fiscal Year 2018-19  Sales and Use Tax Refunds Issued to Nonprofit Entity Claimants: Annual Refunds of \$100,001 or Marchy Type of Claimant by Fiscal Year |                       |
|                | Sales and Use Tax Refunds Issued to Nonprofit Entity Claimants: Annual Refunds of \$100,001 or More by Type of Claimant by Fiscal Year                                                                                                                 |                       |
| 35B.1<br>35B.2 | Annual Sales and Use Tax Refunds of \$100,001 or More Issued to Nonprofit Entity Claimants by Type of Claimant by Fiscal Year Fifteen-Year Trend in Annual Sales and Use Tax Refunds of \$100,001 or More Issued to Nonprofit Entity Claimants         |                       |
| 36A            | State Sales and Use Tax: Gross Collections by County                                                                                                                                                                                                   |                       |
| 36A.1          | State Sales and Use Tax: Gross Collections by County State Sales and Use Tax Gross Collections: Six Highest Ranked Counties for 2004-05 and 2018-19                                                                                                    |                       |
| 36B            | State Sales and Use Tax: Year Over Year Percent Change in Gross Collections by County                                                                                                                                                                  |                       |
| COD            | onto onto and out that the feeth change in oross concerous by county                                                                                                                                                                                   |                       |
|                |                                                                                                                                                                                                                                                        |                       |