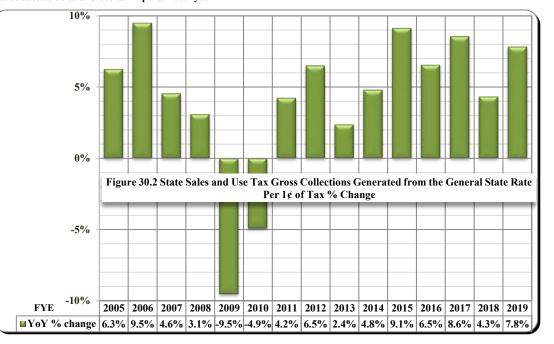

y 1, 2016, the gross receipts derived from the retail sale of aviation gasoline and jet fuel are subject to the 7% combined general rate of sales and use tax (previously 4.75% general State rate) except that sales of aviation gasoline and jet fuel to an interstate air business for use in a commercial aircraft to include aviation gasoline and jet fuel purchased for use in a commercial aircraft in foreign commerce by a person whose primary business is scheduled passenger air transportation are exempt (exemption expires January 1, 2024). Effective March 1, 2016, the 4.75% general State rate is levied on the sales price of (or the gross receipts derived from) certain repair, maintenance, and installation services sourced to the State effective for sales occurring on or after March 1, 2016.







TABLE 32. STATE SALES AND USE TAX: GROSS COLLECTIONS BY BUSINESS GROUPS AND UNITS [§ 105 ARTICLE 5.]

|                                                                                                            |               |        |               |        | Fiscal y      | ear    |               |        |               |        |
|------------------------------------------------------------------------------------------------------------|---------------|--------|---------------|--------|---------------|--------|---------------|--------|---------------|--------|
|                                                                                                            | 2004-20       |        | 2005-20       |        | 2006-20       |        | 2007-20       |        | 2008-20