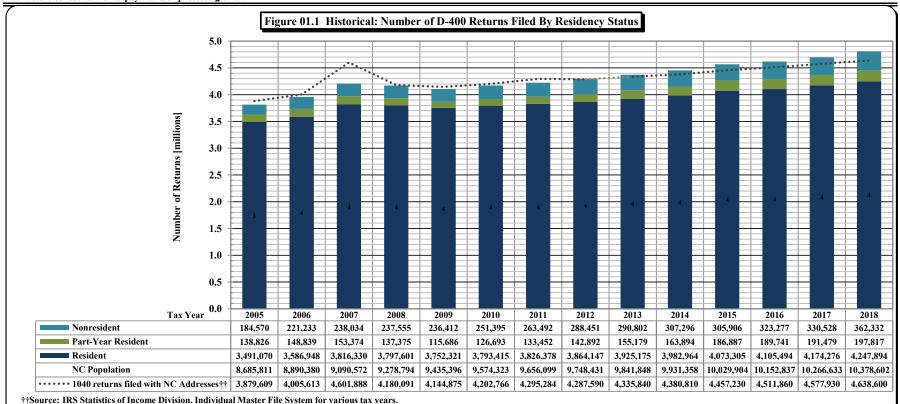

## HISTORICAL INDIVIDUAL INCOME TAX STATISTICS: TAX YEARS 2005-2018 TAX YEAR 2018 INDIVIDUAL INCOME TAX STATISTICS

**Characteristics of Filers** 

| Table/        |                                                                                                                                                                                                     |
|---------------|-----------------------------------------------------------------------------------------------------------------------------------------------------------------------------------------------------|
| Exhibit/      |                                                                                                                                                                                                     |
| <u>Figure</u> | <u>Title</u>                                                                                                                                                                                        |
| 00            | Historical: Number of D-400 Returns Filed and Number of Taxpayers [Filers] by Filing Status by Residency Status by Tax Year                                                                         |
| 01            | Historical: Number of D-400 Returns Filed by Residency Status [All Returns: Tax Years 2005-2018]                                                                                                    |
| 01.1          | Historical: Number of D-400 Returns Filed by Residency Status                                                                                                                                       |
| 01.2          | Historical: Number of D-400 Returns Filed by Tax Year [Taxable and Nontaxable] [All Returns: Tax Years 2005-2018]                                                                                   |
| 01.3          | Historical: D-400 Taxable and \$0 Tax Liability Return Percentages by Residency Status for Tax Years 2005-2018                                                                                      |
| 01.4          | Historical: D-400 Taxable and \$0 Tax Liability Return Percentages by Residency Status for Tax Years 2005-2018                                                                                      |
| 01A           | Historical: Number of D-400 Returns Filed by Filing Status [All Returns: Tax Years 2005-2018]                                                                                                       |
| 01A.1         | Historical: Number of D-400 Returns Filed by Filing Status for Tax Years 2005-2018                                                                                                                  |
| 02            | Historical: Number of D-400 Taxpayers [Filers] by Filing Status [All Returns: Tax Years 2005-2018]                                                                                                  |
| 02.1          | Historical: Number of D-400 Taxpayers [Filers] by Filing Status for Tax Years 2005-2018                                                                                                             |
| 02.2          | Historical: D-400 Taxpayers [Filers] Taxable and \$0 Tax Liability Return Percentages by Filing Status for Tax Years 2005-2018                                                                      |
| 02.3          | Historical: D-400 Taxpayers [Filers] Taxable and \$0 Tax Liability Return Percentages by Filing Status for Tax Years 2005-2018                                                                      |
| 03            | Historical: Total Federal Adjusted Gross Income by Residency Status [All Returns: Tax Years 2005-2018]                                                                                              |
| 03.1          | Historical: Total Federal Adjusted Gross Income by Residency Status for Tax Years 2005-2018                                                                                                         |
| 04            | Historical: Total Federal Adjusted Gross Income by Filing Status [All Returns: Tax Years 2005-2018]                                                                                                 |
| 04.1          | Historical: Total Federal Adjusted Gross Income by Filing Status for Tax Years 2005-2018                                                                                                            |
| 05            | Historical: NC Taxable Income by Residency Status [All Returns: Tax Years 2005-2018]                                                                                                                |
| 05.1          | Historical: NC Taxable Income by Residency Status for Tax Years 2005-2018                                                                                                                           |
| 05A           | Historical: NC Taxable Income by Filing Status [All Returns: Tax Years 2005-2018]                                                                                                                   |
| 05A.1         | Historical: NC Taxable Income by Filing Status for Tax Years 2005-2018                                                                                                                              |
| 06            | Historical: NC Net Tax Liability by Residency Status [All Returns: 2005-2018]                                                                                                                       |
| 06.1          | Historical: NC Net Tax Liability by Residency Status for Tax Years 2005-2018                                                                                                                        |
| 06A           | Historical: NC Tax Liability by Filing Status [All Returns: Tax Years 2005-2018]                                                                                                                    |
| 06A.1         | Historical: NC Tax Liability by Filing Status for Tax Years 2005-2018                                                                                                                               |
| 07            | Historical: Effective Tax Rates Derived from FAGI and NCTI for Tax Years 2005-2018                                                                                                                  |
| 07A           | All Returns Filing Status, Residency Status: Tax Years 2005-2018                                                                                                                                    |
| 07B           | Resident Returns by Filing Status: Tax Years 2005-2018                                                                                                                                              |
| 07.1          | Historical: Effective Tax Rates [NCTI Basis] According to Residency Status                                                                                                                          |
| 07.2          | Historical: Effective Tax Rates [FAGI Basis] According to Residency Status                                                                                                                          |
| 07.3          | Historical: Effective Tax Rates for Single Filers                                                                                                                                                   |
| 07.4<br>07.5  | Historical: Effective Tax Rates for Married Filing Jointly Filers                                                                                                                                   |
| 07.6          | Historical: Effective Tax Rates for Head of Household Filers                                                                                                                                        |
| 07.0          | Historical: Effective Tax Rates for Surviving Spouse Filers Historical: Growth Patterns of NC Personal Income, FAGI, NC Taxable Income, and NC Net Tax Liability [All Returns: Tax Years 2005-2018] |
| 1.1           | Tax Year 2018 Returns and Net Tax Liability by FAGI Level [All Returns]                                                                                                                             |
| QA            | Tax Year 2018 Individual Income Tax: Income and Tax Liability by FAGI Quintiles [All Returns]                                                                                                       |
| QB            | Tax Year 2018 Individual Income Tax: Income and Tax Liability by FAGI Quintiles [Resident Returns]                                                                                                  |
| Q.1           | Tax Year 2018 Individual Income Tax [All Returns]: Shares of Income and Net Tax Liability by Income Quintile                                                                                        |
| Q.2           | Tax Year 2018 Individual Income Tax [All Returns]: Count of D-400 Returns by Residency Status by Income Quintile                                                                                    |
| Q.3           | Tax Year 2018 Individual Income Tax [All Returns]: Net Tax Liability by Residency Status by Income Quintile                                                                                         |
| Q.4           | Tax Year 2018 Individual Income Tax [All Returns]: Count of D-400 Returns by Filing Status by Income Quintile                                                                                       |
| Q.5           | Tax Year 2018 Individual Income Tax [All Returns]: Net Tax Liability by Filing Status by Income Quintile                                                                                            |
| Q.6           | Tax Year 2018 Individual Income Tax [Resident Returns]: Shares of Income and Net Tax Liability by Income Quintile                                                                                   |
|               |                                                                                                                                                                                                     |