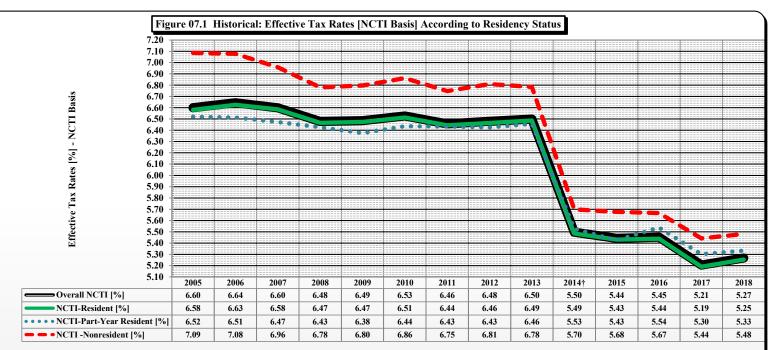

## HISTORICAL INDIVIDUAL INCOME TAX STATISTICS: TAX YEARS 2005-2018 TAX YEAR 2018 INDIVIDUAL INCOME TAX STATISTICS

**Characteristics of Filers** 

| Table/        |                                                                                                                                                                                                     |
|---------------|-----------------------------------------------------------------------------------------------------------------------------------------------------------------------------------------------------|
| Exhibit/      |                                                                                                                                                                                                     |
| <u>Figure</u> | <u>Title</u>                                                                                                                                                                                        |
| 00            | Historical: Number of D-400 Returns Filed and Number of Taxpayers [Filers] by Filing Status by Residency Status by Tax Year                                                                         |
| 01            | Historical: Number of D-400 Returns Filed by Residency Status [All Returns: Tax Years 2005-2018]                                                                                                    |
| 01.1          | Historical: Number of D-400 Returns Filed by Residency Status                                                                                                                                       |
| 01.2          | Historical: Number of D-400 Returns Filed by Tax Year [Taxable and Nontaxable] [All Returns: Tax Years 2005-2018]                                                                                   |
| 01.3          | Historical: D-400 Taxable and \$0 Tax Liability Return Percentages by Residency Status for Tax Years 2005-2018                                                                                      |
| 01.4          | Historical: D-400 Taxable and \$0 Tax Liability Return Percentages by Residency Status for Tax Years 2005-2018                                                                                      |
| 01A           | Historical: Number of D-400 Returns Filed by Filing Status [All Returns: Tax Years 2005-2018]                                                                                                       |
| 01A.1         | Historical: Number of D-400 Returns Filed by Filing Status for Tax Years 2005-2018                                                                                                                  |
| 02            | Historical: Number of D-400 Taxpayers [Filers] by Filing Status [All Returns: Tax Years 2005-2018]                                                                                                  |
| 02.1          | Historical: Number of D-400 Taxpayers [Filers] by Filing Status for Tax Years 2005-2018                                                                                                             |
| 02.2          | Historical: D-400 Taxpayers [Filers] Taxable and \$0 Tax Liability Return Percentages by Filing Status for Tax Years 2005-2018                                                                      |
| 02.3          | Historical: D-400 Taxpayers [Filers] Taxable and \$0 Tax Liability Return Percentages by Filing Status for Tax Years 2005-2018                                                                      |
| 03            | Historical: Total Federal Adjusted Gross Income by Residency Status [All Returns: Tax Years 2005-2018]                                                                                              |
| 03.1          | Historical: Total Federal Adjusted Gross Income by Residency Status for Tax Years 2005-2018                                                                                                         |
| 04            | Historical: Total Federal Adjusted Gross Income by Filing Status [All Returns: Tax Years 2005-2018]                                                                                                 |
| 04.1          | Historical: Total Federal Adjusted Gross Income by Filing Status for Tax Years 2005-2018                                                                                                            |
| 05            | Historical: NC Taxable Income by Residency Status [All Returns: Tax Years 2005-2018]                                                                                                                |
| 05.1          | Historical: NC Taxable Income by Residency Status for Tax Years 2005-2018                                                                                                                           |
| 05A           | Historical: NC Taxable Income by Filing Status [All Returns: Tax Years 2005-2018]                                                                                                                   |
| 05A.1         | Historical: NC Taxable Income by Filing Status for Tax Years 2005-2018                                                                                                                              |
| 06            | Historical: NC Net Tax Liability by Residency Status [All Returns: 2005-2018]                                                                                                                       |
| 06.1          | Historical: NC Net Tax Liability by Residency Status for Tax Years 2005-2018                                                                                                                        |
| 06A           | Historical: NC Tax Liability by Filing Status [All Returns: Tax Years 2005-2018]                                                                                                                    |
| 06A.1         | Historical: NC Tax Liability by Filing Status for Tax Years 2005-2018                                                                                                                               |
| 07            | Historical: Effective Tax Rates Derived from FAGI and NCTI for Tax Years 2005-2018                                                                                                                  |
| 07A           | All Returns Filing Status, Residency Status: Tax Years 2005-2018                                                                                                                                    |
| 07B           | Resident Returns by Filing Status: Tax Years 2005-2018                                                                                                                                              |
| 07.1          | Historical: Effective Tax Rates [NCTI Basis] According to Residency Status                                                                                                                          |
| 07.2          | Historical: Effective Tax Rates [FAGI Basis] According to Residency Status                                                                                                                          |
| 07.3          | Historical: Effective Tax Rates for Single Filers                                                                                                                                                   |
| 07.4<br>07.5  | Historical: Effective Tax Rates for Married Filing Jointly Filers                                                                                                                                   |
| 07.6          | Historical: Effective Tax Rates for Head of Household Filers                                                                                                                                        |
| 07.0          | Historical: Effective Tax Rates for Surviving Spouse Filers Historical: Growth Patterns of NC Personal Income, FAGI, NC Taxable Income, and NC Net Tax Liability [All Returns: Tax Years 2005-2018] |
| 1.1           | Tax Year 2018 Returns and Net Tax Liability by FAGI Level [All Returns]                                                                                                                             |
| QA            | Tax Year 2018 Individual Income Tax: Income and Tax Liability by FAGI Quintiles [All Returns]                                                                                                       |
| QB            | Tax Year 2018 Individual Income Tax: Income and Tax Liability by FAGI Quintiles [Resident Returns]                                                                                                  |
| Q.1           | Tax Year 2018 Individual Income Tax [All Returns]: Shares of Income and Net Tax Liability by Income Quintile                                                                                        |
| Q.2           | Tax Year 2018 Individual Income Tax [All Returns]: Count of D-400 Returns by Residency Status by Income Quintile                                                                                    |
| Q.3           | Tax Year 2018 Individual Income Tax [All Returns]: Net Tax Liability by Residency Status by Income Quintile                                                                                         |
| Q.4           | Tax Year 2018 Individual Income Tax [All Returns]: Count of D-400 Returns by Filing Status by Income Quintile                                                                                       |
| Q.5           | Tax Year 2018 Individual Income Tax [All Returns]: Net Tax Liability by Filing Status by Income Quintile                                                                                            |
| Q.6           | Tax Year 2018 Individual Income Tax [Resident Returns]: Shares of Income and Net Tax Liability by Income Quintile                                                                                   |
|               |                                                                                                                                                                                                     |