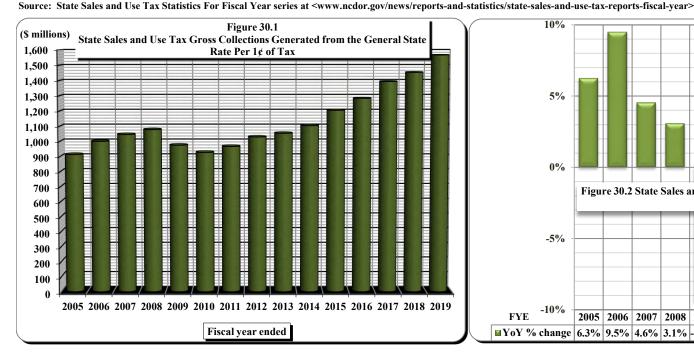

ary 1, 2016, the gross receipts derived from the retail sale of aviation gasoline and jet fuel are subject to the 7% combined general rate of sales and use tax (previously 4.75% general State rate) except that sales of aviation gasoline and jet fuel to an interstate air business for use in a commercial aircraft to include aviation gasoline and jet fuel purchased for use in a commercial aircraft in foreign commerce by a person whose primary business is scheduled passenger air transportation are exempt (exemption expires January 1, 2024). Effective March 1, 2016, the 4.75% general State rate is levied on the sales price of (or the gross receipts derived from) certain repair, maintenance, and installation services sourced to the State effective for sales occurring on or after March 1, 2016.







TABLE 32. STATE SALES AND USE TAX: GROSS COLLECTIONS BY BUSINESS GROUPS AND UNITS [§ 105 ARTICLE 5.]

|                                                                                                            |               |        |               |        | Fiscal y      | ear    |               |        |               |        |
|------------------------------------------------------------------------------------------------------------|---------------|--------|---------------|--------|---------------|--------|---------------|--------|---------------|--------|
|                                                                                                            | 2004-20       |        | 2005-20       |        | 2006-20       |        | 2007-20       |        | 2008-20