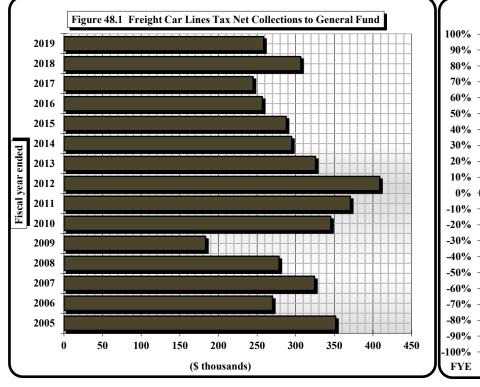

(Continued)

|               | (Continued)                                                                                  |                                      |
|---------------|----------------------------------------------------------------------------------------------|--------------------------------------|
| Table/        |                                                                                              |                                      |
| <u>Figure</u> | <u>Title</u>                                                                                 |                                      |
| 37A           | State Sales and Use Tax: Retail Taxable Sales by County                                      |                                      |
| 37A.1         | Retail Taxable Sales in North Carolina 2004-05 Through 2018-19                               |                                      |
| 37A.2         | Retail Taxable Sales in North Carolina: % Change from Preceding Year                         |                                      |
| 37B           | State Sales and Use Tax: Year Over Year Percent Change in Retail Taxable Sales by County     |                                      |
| 38            | A County Comparison of State Sales and Use Tax Gross Collections for 2004-2005 and 2018-2019 |                                      |
|               | [Rank, Contribution Percentage, and Overall Growth]                                          |                                      |
| 39            | A County Comparison of State Retail Taxable Sales for 2004-2005 and 2018-2019                |                                      |
|               | [Rank, Contribution Percentage, and Overall Growth]                                          |                                      |
| 40            | North Carolina Highway Use Tax Net Collections                                               | [Article 5A.]                        |
| 40.1          | Tax Collections Generated from Motor Vehicle Sales and Leases                                | ,                                    |
| 40.2          | Motor Vehicle Sales and Leases: Growth Trends                                                |                                      |
| 41            | Scrap Tire Disposal Tax Collections                                                          | [Article 5B.]                        |
| 41.1          | Scrap Tire Disposal Tax Net Collections and County Shares                                    |                                      |
| 42            | White Goods Disposal Tax Collections                                                         | [Article 5C.]                        |
| 42.1          | White Goods Disposal Tax Net Collections and County Shares                                   |                                      |
| 43            | Dry-Cleaning Solvent Tax Collections                                                         | [Article 5D.]                        |
| 44            | Piped Natural Gas Excise Tax Collections [table retained for historical reference]           | [Article 5E.]                        |
| 45            | Certain Machinery and Equipment Tax Collections                                              | [Article 5F.]                        |
| 46            | Solid Waste Disposal Tax Collections                                                         | [Article 5G.]                        |
| 46.1          | Solid Waste Disposal Tax: Collections, Distributions, and Transfers                          |                                      |
| 46A           | 911 Service Charge for Prepaid Wireless Telecommunications Service                           | § 105[Article 5H.]                   |
| 46B           | Job Development Investment Grant Fees                                                        | § 143B[Article 10.]                  |
| 47            | Gift Tax Collections                                                                         | [Article 6.]                         |
| 47.1          | Gift Tax Gross Collections                                                                   |                                      |
| 48            | Freight Car Lines Tax Collections                                                            | [Article 8A.]                        |
| 48.1          | Freight Car Lines Tax Net Collections to General Fund                                        |                                      |
| 48.2          | Freight Car Lines Tax Net Collections to General Fund % Change                               |                                      |
| 49            | Taxes Upon Insurance Companies Collections                                                   | § 58[Article 6.]; § 105[Article 8B.] |
| 49.1          | Insurance Tax Collections Contributed to General Fund                                        |                                      |
| 49.2          | Insurance Tax Collections Contributed to General Fund % Change                               |                                      |
| 50            | Taxes Upon Insurance Companies Net Collections by Company Type                               |                                      |
| 51            | Excise [Stamp] Tax On Conveyances                                                            | [Article 8E.]                        |
| 51.1          | Excise [Stamp] Tax On Conveyances Net Collections                                            |                                      |
| 51.2          | Excise [Stamp] Tax On Conveyances Net Collections % Change                                   |                                      |
| 52            | Motor Fuel Excise Tax Rates and Net Collections by State                                     |                                      |
| 53            | Motor Fuels Tax Collections                                                                  |                                      |
| 53.1          | Motor Fuels Tax Gross Collections                                                            | [Subchapter V.]                      |
| 53.2          | Gallons of Fuel on which Tax was Collected                                                   |                                      |
| 53.3          | Growth Patterns of Motor Fuels Tax Gross Collections                                         |                                      |
| 54            | Gallons of Fuel Sold In North Carolina: Taxable and Non-Taxable                              |                                      |
| 54.1          | Gallons of Fuel Sold in North Carolina by Type                                               |                                      |
| 54.2          | Gallons of Fuel Sold in North Carolina: Growth Trends [FYs 2005-06 to 2018-19]               | 0.4407                               |
| 55<br>55 1    | 1/4 Cent Motor Fuels and Oil Inspection Fees                                                 | § 119[Article 3.]                    |
| 55.1          | Gallons on which Inspection Tax was Paid by Type of Fuel                                     |                                      |
| 55.2          | Inspection Tax Gallonage: Growth Trends                                                      |                                      |