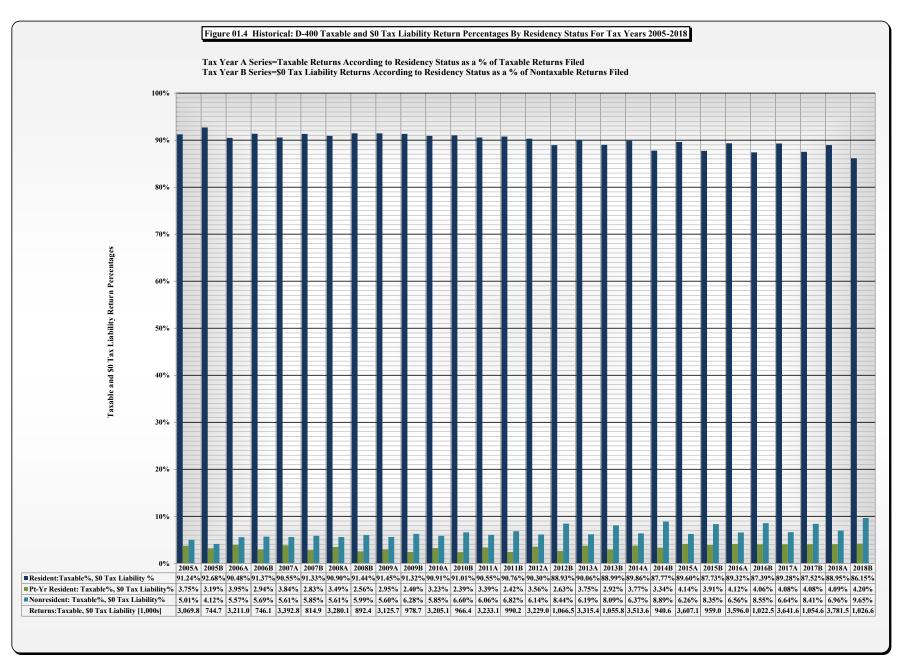

## HISTORICAL INDIVIDUAL INCOME TAX STATISTICS: TAX YEARS 2005-2018 TAX YEAR 2018 INDIVIDUAL INCOME TAX STATISTICS

**Characteristics of Filers** 

| Table/        |                                                                                                                                                                                                     |
|---------------|-----------------------------------------------------------------------------------------------------------------------------------------------------------------------------------------------------|
| Exhibit/      |                                                                                                                                                                                                     |
| <u>Figure</u> | <u>Title</u>                                                                                                                                                                                        |
| 00            | Historical: Number of D-400 Returns Filed and Number of Taxpayers [Filers] by Filing Status by Residency Status by Tax Year                                                                         |
| 01            | Historical: Number of D-400 Returns Filed by Residency Status [All Returns: Tax Years 2005-2018]                                                                                                    |
| 01.1          | Historical: Number of D-400 Returns Filed by Residency Status                                                                                                                                       |
| 01.2          | Historical: Number of D-400 Returns Filed by Tax Year [Taxable and Nontaxable] [All Returns: Tax Years 2005-2018]                                                                                   |
| 01.3          | Historical: D-400 Taxable and \$0 Tax Liability Return Percentages by Residency Status for Tax Years 2005-2018                                                                                      |
| 01.4          | Historical: D-400 Taxable and \$0 Tax Liability Return Percentages by Residency Status for Tax Years 2005-2018                                                                                      |
| 01A           | Historical: Number of D-400 Returns Filed by Filing Status [All Returns: Tax Years 2005-2018]                                                                                                       |
| 01A.1         | Historical: Number of D-400 Returns Filed by Filing Status for Tax Years 2005-2018                                                                                                                  |
| 02            | Historical: Number of D-400 Taxpayers [Filers] by Filing Status [All Returns: Tax Years 2005-2018]                                                                                                  |
| 02.1          | Historical: Number of D-400 Taxpayers [Filers] by Filing Status for Tax Years 2005-2018                                                                                                             |
| 02.2          | Historical: D-400 Taxpayers [Filers] Taxable and \$0 Tax Liability Return Percentages by Filing Status for Tax Years 2005-2018                                                                      |
| 02.3          | Historical: D-400 Taxpayers [Filers] Taxable and \$0 Tax Liability Return Percentages by Filing Status for Tax Years 2005-2018                                                                      |
| 03            | Historical: Total Federal Adjusted Gross Income by Residency Status [All Returns: Tax Years 2005-2018]                                                                                              |
| 03.1          | Historical: Total Federal Adjusted Gross Income by Residency Status for Tax Years 2005-2018                                                                                                         |
| 04            | Historical: Total Federal Adjusted Gross Income by Filing Status [All Returns: Tax Years 2005-2018]                                                                                                 |
| 04.1          | Historical: Total Federal Adjusted Gross Income by Filing Status for Tax Years 2005-2018                                                                                                            |
| 05            | Historical: NC Taxable Income by Residency Status [All Returns: Tax Years 2005-2018]                                                                                                                |
| 05.1          | Historical: NC Taxable Income by Residency Status for Tax Years 2005-2018                                                                                                                           |
| 05A           | Historical: NC Taxable Income by Filing Status [All Returns: Tax Years 2005-2018]                                                                                                                   |
| 05A.1         | Historical: NC Taxable Income by Filing Status for Tax Years 2005-2018                                                                                                                              |
| 06            | Historical: NC Net Tax Liability by Residency Status [All Returns: 2005-2018]                                                                                                                       |
| 06.1          | Historical: NC Net Tax Liability by Residency Status for Tax Years 2005-2018                                                                                                                        |
| 06A           | Historical: NC Tax Liability by Filing Status [All Returns: Tax Years 2005-2018]                                                                                                                    |
| 06A.1         | Historical: NC Tax Liability by Filing Status for Tax Years 2005-2018                                                                                                                               |
| 07            | Historical: Effective Tax Rates Derived from FAGI and NCTI for Tax Years 2005-2018                                                                                                                  |
| 07A           | All Returns Filing Status, Residency Status: Tax Years 2005-2018                                                                                                                                    |
| 07B           | Resident Returns by Filing Status: Tax Years 2005-2018                                                                                                                                              |
| 07.1          | Historical: Effective Tax Rates [NCTI Basis] According to Residency Status                                                                                                                          |
| 07.2          | Historical: Effective Tax Rates [FAGI Basis] According to Residency Status                                                                                                                          |
| 07.3          | Historical: Effective Tax Rates for Single Filers                                                                                                                                                   |
| 07.4<br>07.5  | Historical: Effective Tax Rates for Married Filing Jointly Filers                                                                                                                                   |
| 07.6          | Historical: Effective Tax Rates for Head of Household Filers                                                                                                                                        |
| 07.0          | Historical: Effective Tax Rates for Surviving Spouse Filers Historical: Growth Patterns of NC Personal Income, FAGI, NC Taxable Income, and NC Net Tax Liability [All Returns: Tax Years 2005-2018] |
| 1.1           | Tax Year 2018 Returns and Net Tax Liability by FAGI Level [All Returns]                                                                                                                             |
| QA            | Tax Year 2018 Individual Income Tax: Income and Tax Liability by FAGI Quintiles [All Returns]                                                                                                       |
| QB            | Tax Year 2018 Individual Income Tax: Income and Tax Liability by FAGI Quintiles [Resident Returns]                                                                                                  |
| Q.1           | Tax Year 2018 Individual Income Tax [All Returns]: Shares of Income and Net Tax Liability by Income Quintile                                                                                        |
| Q.2           | Tax Year 2018 Individual Income Tax [All Returns]: Count of D-400 Returns by Residency Status by Income Quintile                                                                                    |
| Q.3           | Tax Year 2018 Individual Income Tax [All Returns]: Net Tax Liability by Residency Status by Income Quintile                                                                                         |
| Q.4           | Tax Year 2018 Individual Income Tax [All Returns]: Count of D-400 Returns by Filing Status by Income Quintile                                                                                       |
| Q.5           | Tax Year 2018 Individual Income Tax [All Returns]: Net Tax Liability by Filing Status by Income Quintile                                                                                            |
| Q.6           | Tax Year 2018 Individual Income Tax [Resident Returns]: Shares of Income and Net Tax Liability by Income Quintile                                                                                   |
|               |                                                                                                                                                                                                     |