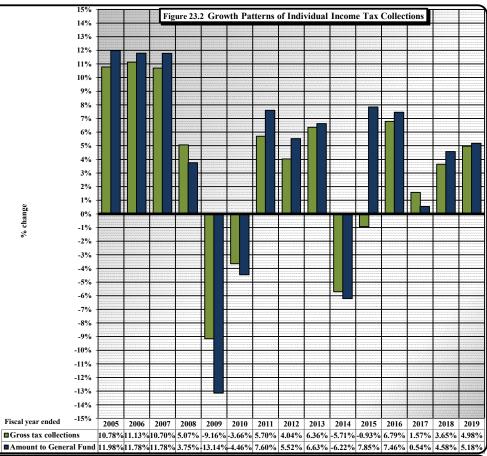

(Continued)

| Table/         | (Continued)                                                                                                                                                                                                                                            |                       |
|----------------|--------------------------------------------------------------------------------------------------------------------------------------------------------------------------------------------------------------------------------------------------------|-----------------------|
|                | Title                                                                                                                                                                                                                                                  |                       |
| <u>Figure</u>  | Time                                                                                                                                                                                                                                                   |                       |
| 20             | Corporate [Business] Income Tax Rates and Net Collections and Individual Income Tax Net Collections and                                                                                                                                                |                       |
|                | Sales Tax Net Collections for Those States Levying a Corporate [Business] Income Tax                                                                                                                                                                   |                       |
| 21             | Corporation Income Tax Collections                                                                                                                                                                                                                     | [Article 4., Part 1.] |
| 21.1           | Corporate Income Tax Collections                                                                                                                                                                                                                       |                       |
| 21.2           | Corporate Income Tax Gross Collections by Type                                                                                                                                                                                                         |                       |
| 21.3           | Growth Patterns of Corporate Income Tax Collections                                                                                                                                                                                                    |                       |
| 21.4           | Corporate Income Tax Refunds and % Change                                                                                                                                                                                                              |                       |
| 22             | Individual Income Tax Rates and Net Collections and Personal Income for Those States Levying a Tax On Personal Income                                                                                                                                  |                       |
| 22A            | Federal Itemized/Standard Deduction Rate by State, Tax Year 2017                                                                                                                                                                                       |                       |
| 23             | Individual Income Tax Collections                                                                                                                                                                                                                      | [Article 4., Part 2.] |
| 23.1           | Individual Income Tax Collections                                                                                                                                                                                                                      |                       |
| 23.2           | Growth Patterns of Individual Income Tax Collections                                                                                                                                                                                                   |                       |
| 23.3           | Individual Income Tax Refunds and % Change                                                                                                                                                                                                             |                       |
| 23.4           | Individual Income Tax Refunds Issued Per \$1 Collection                                                                                                                                                                                                |                       |
| 24             | Individual Income Tax Gross Collections by Type of Payment                                                                                                                                                                                             |                       |
| 24.1           | Individual Income Tax Gross Collections by Type of Payment                                                                                                                                                                                             |                       |
| 24.2           | Individual Income Tax Gross Collections Components: Growth Trends                                                                                                                                                                                      |                       |
| 25, 25.1       | North Carolina Individual Income Tax Net Collections as a Percent of North Carolina Personal Income                                                                                                                                                    |                       |
| 26             | Statistics of Special Programs                                                                                                                                                                                                                         |                       |
| 27             | General Sales Tax Rates and Net Collections and Individual Income Tax Net Collections and Personal Income                                                                                                                                              |                       |
|                | and Personal Consumption Expenditures for Those States Levying a General Sales Tax                                                                                                                                                                     |                       |
| 28             | State Sales and Use Tax Collections                                                                                                                                                                                                                    | [Article 5.]          |
| 28.0           | State Sales and Use Tax Collections as a Percentage of General Fund Tax Revenue                                                                                                                                                                        |                       |
| 28.1           | Growth Patterns: State Sales and Use Tax Collections and Refunds                                                                                                                                                                                       |                       |
| 28.2           | State Sales and Use Tax Refunds Issued Per \$1 Collection                                                                                                                                                                                              |                       |
| 28.3           | State Sales and Use Tax Collections: General Fund Portion as % of Gross Collections                                                                                                                                                                    |                       |
| 28.4           | State Sales and Use Tax Gross Collections and Highway Use Tax 3% Retail Sales and 3% Long-term Lease Collections                                                                                                                                       |                       |
| 29, 29.1       | State Per Capita Sales and Use Tax Gross Collectons, Per Capita Motor Fuels Tax Gross Collections,                                                                                                                                                     |                       |
|                | Per Capita Individual Income Tax Gross Collections, and State Per Capita Personal Income                                                                                                                                                               |                       |
| 30             | State Sales and Use Tax Gross Collections Generated from the General State Rate Per One Cent (1¢) of Tax                                                                                                                                               |                       |
| 30.1           | State Sales and Use Tax Gross Collections Generated from the General State Rate Per 1¢ of Tax                                                                                                                                                          |                       |
| 30.2           | State Sales and Use Tax Gross Collections Generated from the General State Rate Per Lé of Tax % Change                                                                                                                                                 |                       |
| 31, 31.1       | State Per Capita Tax Gross Collections: Ratio of Individual Income Tax to Sales and Use Tax                                                                                                                                                            |                       |
| 32             | State Sales and Use Tax: Gross Collections by Business Groups and Units                                                                                                                                                                                |                       |
| 32.1           | State Sales and Use Tax Gross Collections by Business Classification for Fiscal Year 2004-2005                                                                                                                                                         |                       |
| 32.2           | State Sales and Use Tax Gross Collections by Business Classification for Fiscal Year 2018-2019                                                                                                                                                         |                       |
| 33             | Sales and Use Tax Refunds by Type of Tax Refunded by Type of Claimant                                                                                                                                                                                  |                       |
| 34             | Sales and Use Tax Governmental Refunds by Type of Governmental Claimant                                                                                                                                                                                |                       |
| 35A            | Sales and Use Tax Refunds Issued to Nonprofit Entity Claimants by Size of Annual Refund by Fiscal Year                                                                                                                                                 |                       |
| 35A.1          | Annual Sales and Use Tax Refunds Issued to Nonprofit Entities by Size of Refund by Fiscal Year                                                                                                                                                         |                       |
| 35A.2          | Number of Sales and Use Tax Nonprofit Refund Claimants by Size of Annual Refund by Fiscal Year                                                                                                                                                         |                       |
| 35A.3<br>35B   | Annual Sales and Use Tax Refunds Issued to Nonprofit Entity Claimants by Size of Refund for Fiscal Year 2018-19  Sales and Use Tax Refunds Issued to Nonprofit Entity Claimants: Annual Refunds of \$100,001 or Marchy Type of Claimant by Fiscal Year |                       |
|                | Sales and Use Tax Refunds Issued to Nonprofit Entity Claimants: Annual Refunds of \$100,001 or More by Type of Claimant by Fiscal Year                                                                                                                 |                       |
| 35B.1<br>35B.2 | Annual Sales and Use Tax Refunds of \$100,001 or More Issued to Nonprofit Entity Claimants by Type of Claimant by Fiscal Year Fifteen-Year Trend in Annual Sales and Use Tax Refunds of \$100,001 or More Issued to Nonprofit Entity Claimants         |                       |
| 36A            | State Sales and Use Tax: Gross Collections by County                                                                                                                                                                                                   |                       |
| 36A.1          | State Sales and Use Tax: Gross Collections by County State Sales and Use Tax Gross Collections: Six Highest Ranked Counties for 2004-05 and 2018-19                                                                                                    |                       |
| 36B            | State Sales and Use Tax: Year Over Year Percent Change in Gross Collections by County                                                                                                                                                                  |                       |
| COD            | onto onto and out that the feeth change in oross concerous by county                                                                                                                                                                                   |                       |
|                |                                                                                                                                                                                                                                                        |                       |