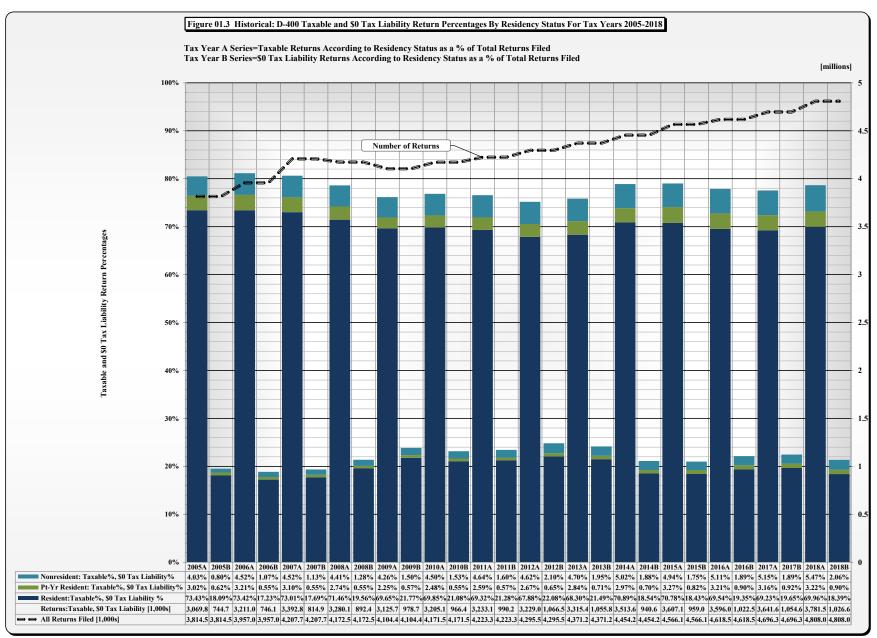

## HISTORICAL INDIVIDUAL INCOME TAX STATISTICS: TAX YEARS 2005-2018 TAX YEAR 2018 INDIVIDUAL INCOME TAX STATISTICS

**Characteristics of Filers** 

| Table/        |                                                                                                                                                                                                     |
|---------------|-----------------------------------------------------------------------------------------------------------------------------------------------------------------------------------------------------|
| Exhibit/      |                                                                                                                                                                                                     |
| <u>Figure</u> | <u>Title</u>                                                                                                                                                                                        |
| 00            | Historical: Number of D-400 Returns Filed and Number of Taxpayers [Filers] by Filing Status by Residency Status by Tax Year                                                                         |
| 01            | Historical: Number of D-400 Returns Filed by Residency Status [All Returns: Tax Years 2005-2018]                                                                                                    |
| 01.1          | Historical: Number of D-400 Returns Filed by Residency Status                                                                                                                                       |
| 01.2          | Historical: Number of D-400 Returns Filed by Tax Year [Taxable and Nontaxable] [All Returns: Tax Years 2005-2018]                                                                                   |
| 01.3          | Historical: D-400 Taxable and \$0 Tax Liability Return Percentages by Residency Status for Tax Years 2005-2018                                                                                      |
| 01.4          | Historical: D-400 Taxable and \$0 Tax Liability Return Percentages by Residency Status for Tax Years 2005-2018                                                                                      |
| 01A           | Historical: Number of D-400 Returns Filed by Filing Status [All Returns: Tax Years 2005-2018]                                                                                                       |
| 01A.1         | Historical: Number of D-400 Returns Filed by Filing Status for Tax Years 2005-2018                                                                                                                  |
| 02            | Historical: Number of D-400 Taxpayers [Filers] by Filing Status [All Returns: Tax Years 2005-2018]                                                                                                  |
| 02.1          | Historical: Number of D-400 Taxpayers [Filers] by Filing Status for Tax Years 2005-2018                                                                                                             |
| 02.2          | Historical: D-400 Taxpayers [Filers] Taxable and \$0 Tax Liability Return Percentages by Filing Status for Tax Years 2005-2018                                                                      |
| 02.3          | Historical: D-400 Taxpayers [Filers] Taxable and \$0 Tax Liability Return Percentages by Filing Status for Tax Years 2005-2018                                                                      |
| 03            | Historical: Total Federal Adjusted Gross Income by Residency Status [All Returns: Tax Years 2005-2018]                                                                                              |
| 03.1          | Historical: Total Federal Adjusted Gross Income by Residency Status for Tax Years 2005-2018                                                                                                         |
| 04            | Historical: Total Federal Adjusted Gross Income by Filing Status [All Returns: Tax Years 2005-2018]                                                                                                 |
| 04.1          | Historical: Total Federal Adjusted Gross Income by Filing Status for Tax Years 2005-2018                                                                                                            |
| 05            | Historical: NC Taxable Income by Residency Status [All Returns: Tax Years 2005-2018]                                                                                                                |
| 05.1          | Historical: NC Taxable Income by Residency Status for Tax Years 2005-2018                                                                                                                           |
| 05A           | Historical: NC Taxable Income by Filing Status [All Returns: Tax Years 2005-2018]                                                                                                                   |
| 05A.1         | Historical: NC Taxable Income by Filing Status for Tax Years 2005-2018                                                                                                                              |
| 06            | Historical: NC Net Tax Liability by Residency Status [All Returns: 2005-2018]                                                                                                                       |
| 06.1          | Historical: NC Net Tax Liability by Residency Status for Tax Years 2005-2018                                                                                                                        |
| 06A           | Historical: NC Tax Liability by Filing Status [All Returns: Tax Years 2005-2018]                                                                                                                    |
| 06A.1         | Historical: NC Tax Liability by Filing Status for Tax Years 2005-2018                                                                                                                               |
| 07            | Historical: Effective Tax Rates Derived from FAGI and NCTI for Tax Years 2005-2018                                                                                                                  |
| 07A           | All Returns Filing Status, Residency Status: Tax Years 2005-2018                                                                                                                                    |
| 07B           | Resident Returns by Filing Status: Tax Years 2005-2018                                                                                                                                              |
| 07.1          | Historical: Effective Tax Rates [NCTI Basis] According to Residency Status                                                                                                                          |
| 07.2          | Historical: Effective Tax Rates [FAGI Basis] According to Residency Status                                                                                                                          |
| 07.3          | Historical: Effective Tax Rates for Single Filers                                                                                                                                                   |
| 07.4<br>07.5  | Historical: Effective Tax Rates for Married Filing Jointly Filers                                                                                                                                   |
| 07.6          | Historical: Effective Tax Rates for Head of Household Filers                                                                                                                                        |
| 07.0          | Historical: Effective Tax Rates for Surviving Spouse Filers Historical: Growth Patterns of NC Personal Income, FAGI, NC Taxable Income, and NC Net Tax Liability [All Returns: Tax Years 2005-2018] |
| 1.1           | Tax Year 2018 Returns and Net Tax Liability by FAGI Level [All Returns]                                                                                                                             |
| QA            | Tax Year 2018 Individual Income Tax: Income and Tax Liability by FAGI Quintiles [All Returns]                                                                                                       |
| QB            | Tax Year 2018 Individual Income Tax: Income and Tax Liability by FAGI Quintiles [Resident Returns]                                                                                                  |
| Q.1           | Tax Year 2018 Individual Income Tax [All Returns]: Shares of Income and Net Tax Liability by Income Quintile                                                                                        |
| Q.2           | Tax Year 2018 Individual Income Tax [All Returns]: Count of D-400 Returns by Residency Status by Income Quintile                                                                                    |
| Q.3           | Tax Year 2018 Individual Income Tax [All Returns]: Net Tax Liability by Residency Status by Income Quintile                                                                                         |
| Q.4           | Tax Year 2018 Individual Income Tax [All Returns]: Count of D-400 Returns by Filing Status by Income Quintile                                                                                       |
| Q.5           | Tax Year 2018 Individual Income Tax [All Returns]: Net Tax Liability by Filing Status by Income Quintile                                                                                            |
| Q.6           | Tax Year 2018 Individual Income Tax [Resident Returns]: Shares of Income and Net Tax Liability by Income Quintile                                                                                   |
|               |                                                                                                                                                                                                     |