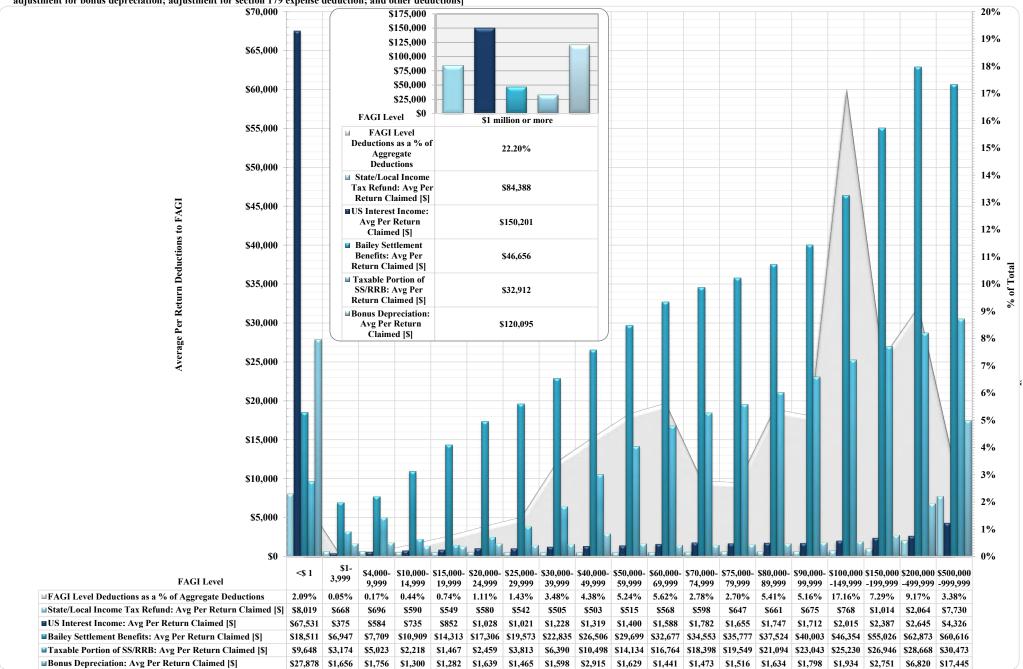

(Continued)

| Table/         | (Commett)                                                                                                                                                                                           |
|----------------|-----------------------------------------------------------------------------------------------------------------------------------------------------------------------------------------------------|
| Exhibit/       |                                                                                                                                                                                                     |
| Figure         | Title                                                                                                                                                                                               |
|                | _                                                                                                                                                                                                   |
| A              | Tax Year 2018 Individual Income Tax: Distribution of Number of Returns Filed and Net Tax Liability by Filing Status and by Residency Status by Income Level                                         |
| A.1            | Tax Year 2018: Number of Returns Filed by Filing Status                                                                                                                                             |
| A.2            | Tax Year 2018: Net Tax Liability by Filing Status                                                                                                                                                   |
| A.3            | Tax Year 2018: Number of Returns Filed by Residency Status                                                                                                                                          |
| A.4            | Tax Year 2018: Net Tax Liability by Residency Status                                                                                                                                                |
| A.1a           | Tax Year 2018: Number of Returns Filed by Filing Status-Detail                                                                                                                                      |
| A.1b           | Tax Year 2018: Number of Taxpayers [Filers] by Filing Status                                                                                                                                        |
| A.5            | Tax Year 2018 All Taxable Returns: Average Per Return Net Tax Liability by Residency Status by FAGI Level                                                                                           |
| A5.1           | Tax Year 2018 NC Resident Returns: Average Per Return Net Tax Liability for Standard Deduction and Itemized Deduction Returns Filed by FAGI Level                                                   |
| A5.2           | Tax Year 2018 NC Resident Taxable Returns: Average Per Return Net Tax Liability for Standard Deduction and Itemized Deduction Returns Filed by FAGI Level                                           |
| A5.3           | Tax Year 2018 All Returns: Consumer Use Tax Reported on D-400 Returns by Deduction Type by FAGI Level                                                                                               |
| A6             | Tax Year 2018 All Returns: Distribution of Net Tax Liability for Standard Deduction and Itemized Deduction Returns by FAGI Level                                                                    |
| A7             | Tax Year 2018 All Returns: Distribution of Number of Taxable and Nontaxable Returns Filed by FAGI Level                                                                                             |
| A8             | Tax Year 2018 All Returns: Distribution of Number of Standard Deduction and Itemized Deduction Returns Filed by FAGI Level                                                                          |
| A9.1           | Tax Year 2018 All Returns: Average Per Return Net Tax Liability for Standard Deduction and Itemized Deduction Returns Filed by FAGI Level                                                           |
| A9.2           | Tax Year 2018 All Taxable Returns: Average Per Return Net Tax Liability for Standard Deduction and Itemized Deduction Returns Filed by FAGI Level                                                   |
| A10<br>A11     | Tax Year 2018 All Returns: Effective Tax Rate Derived from Federal AGI                                                                                                                              |
| A11<br>A12.1   | Tax Year 2018 Resident Returns: Effective Tax Rate Derived from Federal AGI                                                                                                                         |
| A12.1<br>A12.2 | Tax Year 2018 All Returns: Effective Tax Rate Derived from Positive NC Taxable Income                                                                                                               |
| A12.2<br>A12.3 | Tax Year 2018 All Returns: Tax Credits as a % of Gross Tax Liability Tax Year 2018 All Returns by Residency Status: Effective Tax Rate Derived from Positive NC Taxable Income                      |
| A12.3<br>A12.4 | Tax Year 2018 All Returns by Residency Status: Enective rax Rate Derived from Fositive NC. Faxable income  Tax Year 2018 All Returns by Residency Status: Tax Credits as a % of Gross Tax Liability |
| A12.4          | Tax Year 2018 NC Resident Returns: Average Per Return Itemized Deduction Claimed by FAGI by Filing Status                                                                                           |
| A14            | Tax Year 2018 NC Resident Returns: Average Per Return Additions to FAGI Claimed by FAGI by Filing Status                                                                                            |
| A15            | Tax Year 2018 NC Resident Returns: Average Per Return Deductions to FAGI Claimed by FAGI by Filing Status                                                                                           |
| A16            | Tax Year 2018 All Returns: Average Per Return Additions to FAGI Claimed by FAGI by Filing Status                                                                                                    |
| A17            | Tax Year 2018 All Returns: Average Per Return Deductions to FAGI Claimed by FAGI by Filing Status                                                                                                   |
| A18            | Tax Year 2018 All Returns: Average Per Return Additions to FAGI Claimed by Addition Type by FAGI                                                                                                    |
| A19            | Tax Year 2018 All Returns: Average Per Return Deductions to FAGI Claimed for Select Deduction Types by FAGI                                                                                         |
| A20            | Tax Year 2018 All Returns: Average Per Return Bailey Settlement Benefit Claimed for Select Filing Statuses by FAGI                                                                                  |
| A21            | Tax Year 2018 All Returns: Average Per Return Itemized Deduction Claimed by FAGI by Residency Status                                                                                                |
| В              | Tax Year 2018 Individual Income Tax: Distribution of Number of Returns Filed and Net Tax Liability for Resident Returns by Filing Status by Income Level                                            |
| B.1            | Tax Year 2018: Distribution of Number of Returns Filed by Resident Taxpayers by Filing Status by FAGI Level                                                                                         |
| <b>B.2</b>     | Tax Year 2018: Distribution of Net Tax Liability for Resident Taxpayers by Filing Status by FAGI Level                                                                                              |
| 1              | Tax Year 2018 Individual Income Tax Calculation by Income Level [All Returns]                                                                                                                       |
| 1A             | Tax Year 2018 Individual Income Tax Calculation by Income Level by Deduction Type [All Returns: Standard Deduction]                                                                                 |
| 1B             | Tax Year 2018 Individual Income Tax Calculation by Income Level by Deduction Type [All Returns: Itemized Deductions]                                                                                |
| 2              | Tax Year 2018 Individual Income Tax Calculation by Income Level: Characteristics of Returns with \$0 Tax Liability [All Returns]                                                                    |
| 2A             | Tax Year 2018 Individual Income Tax Calculation by FAGI Income Level: Characteristics of Returns with \$0 Tax Liability By Deduction Type [Standard Deduction]                                      |
| 2B             | Tax Year 2018 Individual Income Tax Calculation by FAGI Income Level: Characteristics of Returns with \$0 Tax Liability By Deduction Type [Itemized Deductions]                                     |
| 2.1            | Tax Year 2018: Number of Returns with \$0 Tax Liability by Filing Status                                                                                                                            |
| 2.2            | Tax Year 2018: Gross Tax Liability (before tax credits) for \$0 Tax Liability Returns by Filing Status                                                                                              |
| 2.3            | Tax Year 2018: Number of Returns with \$0 Tax Liability by Residency Status                                                                                                                         |
| 2.4            | Tax Year 2018: Gross Tax Liability (before tax credits) for \$0 Tax Liability Returns by Residency Status                                                                                           |
| 3              | Tax Year 2018 Individual Income Tax Calculation by Income Level [Single]                                                                                                                            |
| 3A             | Tax Year 2018 Individual Income Tax Calculation by Income Level by Deduction Type [Single: Standard Deduction]                                                                                      |
| 3B             | Tax Year 2018 Individual Income Tax Calculation by Income Level by Deduction Type [Single: Itemized Deductions]                                                                                     |
|                |                                                                                                                                                                                                     |