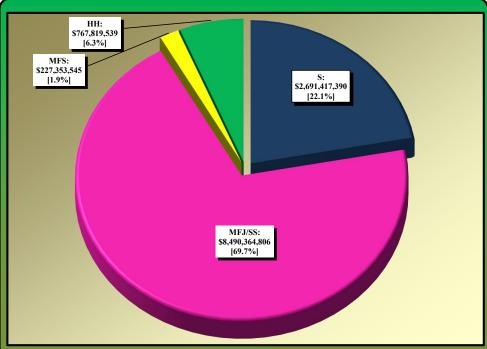

(Continued)

| Table/         | (Commett)                                                                                                                                                                                           |
|----------------|-----------------------------------------------------------------------------------------------------------------------------------------------------------------------------------------------------|
| Exhibit/       |                                                                                                                                                                                                     |
| Figure         | Title                                                                                                                                                                                               |
|                | _                                                                                                                                                                                                   |
| A              | Tax Year 2018 Individual Income Tax: Distribution of Number of Returns Filed and Net Tax Liability by Filing Status and by Residency Status by Income Level                                         |
| A.1            | Tax Year 2018: Number of Returns Filed by Filing Status                                                                                                                                             |
| A.2            | Tax Year 2018: Net Tax Liability by Filing Status                                                                                                                                                   |
| A.3            | Tax Year 2018: Number of Returns Filed by Residency Status                                                                                                                                          |
| A.4            | Tax Year 2018: Net Tax Liability by Residency Status                                                                                                                                                |
| A.1a           | Tax Year 2018: Number of Returns Filed by Filing Status-Detail                                                                                                                                      |
| A.1b           | Tax Year 2018: Number of Taxpayers [Filers] by Filing Status                                                                                                                                        |
| A.5            | Tax Year 2018 All Taxable Returns: Average Per Return Net Tax Liability by Residency Status by FAGI Level                                                                                           |
| A5.1           | Tax Year 2018 NC Resident Returns: Average Per Return Net Tax Liability for Standard Deduction and Itemized Deduction Returns Filed by FAGI Level                                                   |
| A5.2           | Tax Year 2018 NC Resident Taxable Returns: Average Per Return Net Tax Liability for Standard Deduction and Itemized Deduction Returns Filed by FAGI Level                                           |
| A5.3           | Tax Year 2018 All Returns: Consumer Use Tax Reported on D-400 Returns by Deduction Type by FAGI Level                                                                                               |
| A6             | Tax Year 2018 All Returns: Distribution of Net Tax Liability for Standard Deduction and Itemized Deduction Returns by FAGI Level                                                                    |
| A7             | Tax Year 2018 All Returns: Distribution of Number of Taxable and Nontaxable Returns Filed by FAGI Level                                                                                             |
| A8             | Tax Year 2018 All Returns: Distribution of Number of Standard Deduction and Itemized Deduction Returns Filed by FAGI Level                                                                          |
| A9.1           | Tax Year 2018 All Returns: Average Per Return Net Tax Liability for Standard Deduction and Itemized Deduction Returns Filed by FAGI Level                                                           |
| A9.2           | Tax Year 2018 All Taxable Returns: Average Per Return Net Tax Liability for Standard Deduction and Itemized Deduction Returns Filed by FAGI Level                                                   |
| A10<br>A11     | Tax Year 2018 All Returns: Effective Tax Rate Derived from Federal AGI                                                                                                                              |
| A11<br>A12.1   | Tax Year 2018 Resident Returns: Effective Tax Rate Derived from Federal AGI                                                                                                                         |
| A12.1<br>A12.2 | Tax Year 2018 All Returns: Effective Tax Rate Derived from Positive NC Taxable Income                                                                                                               |
| A12.2<br>A12.3 | Tax Year 2018 All Returns: Tax Credits as a % of Gross Tax Liability Tax Year 2018 All Returns by Residency Status: Effective Tax Rate Derived from Positive NC Taxable Income                      |
| A12.3<br>A12.4 | Tax Year 2018 All Returns by Residency Status: Enective rax Rate Derived from Fositive NC. Faxable income  Tax Year 2018 All Returns by Residency Status: Tax Credits as a % of Gross Tax Liability |
| A12.4          | Tax Year 2018 NC Resident Returns: Average Per Return Itemized Deduction Claimed by FAGI by Filing Status                                                                                           |
| A14            | Tax Year 2018 NC Resident Returns: Average Per Return Additions to FAGI Claimed by FAGI by Filing Status                                                                                            |
| A15            | Tax Year 2018 NC Resident Returns: Average Per Return Deductions to FAGI Claimed by FAGI by Filing Status                                                                                           |
| A16            | Tax Year 2018 All Returns: Average Per Return Additions to FAGI Claimed by FAGI by Filing Status                                                                                                    |
| A17            | Tax Year 2018 All Returns: Average Per Return Deductions to FAGI Claimed by FAGI by Filing Status                                                                                                   |
| A18            | Tax Year 2018 All Returns: Average Per Return Additions to FAGI Claimed by Addition Type by FAGI                                                                                                    |
| A19            | Tax Year 2018 All Returns: Average Per Return Deductions to FAGI Claimed for Select Deduction Types by FAGI                                                                                         |
| A20            | Tax Year 2018 All Returns: Average Per Return Bailey Settlement Benefit Claimed for Select Filing Statuses by FAGI                                                                                  |
| A21            | Tax Year 2018 All Returns: Average Per Return Itemized Deduction Claimed by FAGI by Residency Status                                                                                                |
| В              | Tax Year 2018 Individual Income Tax: Distribution of Number of Returns Filed and Net Tax Liability for Resident Returns by Filing Status by Income Level                                            |
| B.1            | Tax Year 2018: Distribution of Number of Returns Filed by Resident Taxpayers by Filing Status by FAGI Level                                                                                         |
| <b>B.2</b>     | Tax Year 2018: Distribution of Net Tax Liability for Resident Taxpayers by Filing Status by FAGI Level                                                                                              |
| 1              | Tax Year 2018 Individual Income Tax Calculation by Income Level [All Returns]                                                                                                                       |
| 1A             | Tax Year 2018 Individual Income Tax Calculation by Income Level by Deduction Type [All Returns: Standard Deduction]                                                                                 |
| 1B             | Tax Year 2018 Individual Income Tax Calculation by Income Level by Deduction Type [All Returns: Itemized Deductions]                                                                                |
| 2              | Tax Year 2018 Individual Income Tax Calculation by Income Level: Characteristics of Returns with \$0 Tax Liability [All Returns]                                                                    |
| 2A             | Tax Year 2018 Individual Income Tax Calculation by FAGI Income Level: Characteristics of Returns with \$0 Tax Liability By Deduction Type [Standard Deduction]                                      |
| 2B             | Tax Year 2018 Individual Income Tax Calculation by FAGI Income Level: Characteristics of Returns with \$0 Tax Liability By Deduction Type [Itemized Deductions]                                     |
| 2.1            | Tax Year 2018: Number of Returns with \$0 Tax Liability by Filing Status                                                                                                                            |
| 2.2            | Tax Year 2018: Gross Tax Liability (before tax credits) for \$0 Tax Liability Returns by Filing Status                                                                                              |
| 2.3            | Tax Year 2018: Number of Returns with \$0 Tax Liability by Residency Status                                                                                                                         |
| 2.4            | Tax Year 2018: Gross Tax Liability (before tax credits) for \$0 Tax Liability Returns by Residency Status                                                                                           |
| 3              | Tax Year 2018 Individual Income Tax Calculation by Income Level [Single]                                                                                                                            |
| 3A             | Tax Year 2018 Individual Income Tax Calculation by Income Level by Deduction Type [Single: Standard Deduction]                                                                                      |
| 3B             | Tax Year 2018 Individual Income Tax Calculation by Income Level by Deduction Type [Single: Itemized Deductions]                                                                                     |
|                |                                                                                                                                                                                                     |