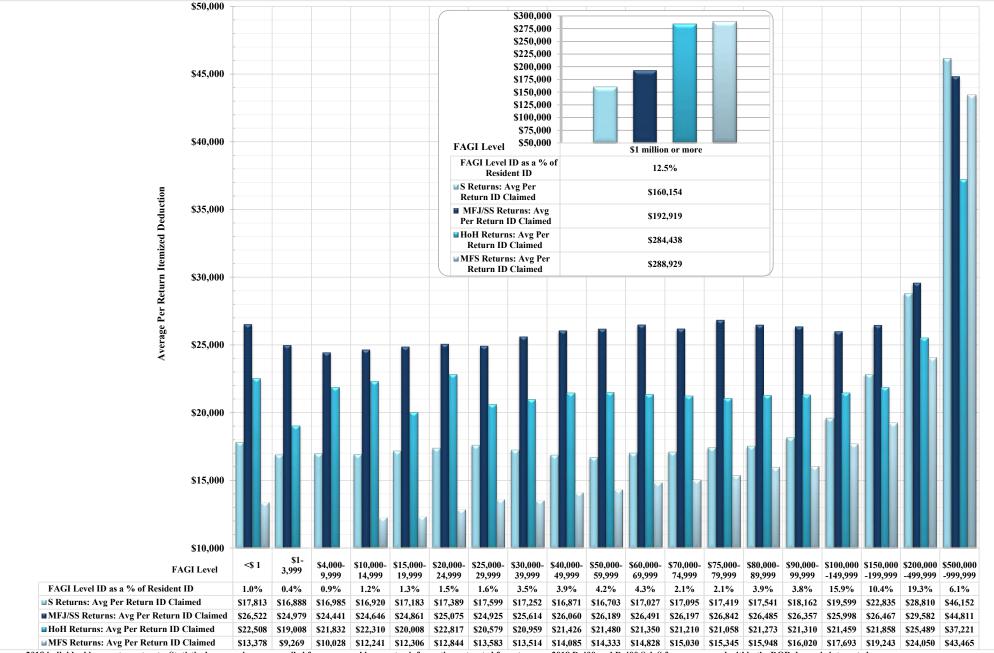

(Continued)

| Table/         | (Commett)                                                                                                                                                                                           |
|----------------|-----------------------------------------------------------------------------------------------------------------------------------------------------------------------------------------------------|
| Exhibit/       |                                                                                                                                                                                                     |
| Figure         | Title                                                                                                                                                                                               |
|                | _                                                                                                                                                                                                   |
| A              | Tax Year 2018 Individual Income Tax: Distribution of Number of Returns Filed and Net Tax Liability by Filing Status and by Residency Status by Income Level                                         |
| A.1            | Tax Year 2018: Number of Returns Filed by Filing Status                                                                                                                                             |
| A.2            | Tax Year 2018: Net Tax Liability by Filing Status                                                                                                                                                   |
| A.3            | Tax Year 2018: Number of Returns Filed by Residency Status                                                                                                                                          |
| A.4            | Tax Year 2018: Net Tax Liability by Residency Status                                                                                                                                                |
| A.1a           | Tax Year 2018: Number of Returns Filed by Filing Status-Detail                                                                                                                                      |
| A.1b           | Tax Year 2018: Number of Taxpayers [Filers] by Filing Status                                                                                                                                        |
| A.5            | Tax Year 2018 All Taxable Returns: Average Per Return Net Tax Liability by Residency Status by FAGI Level                                                                                           |
| A5.1           | Tax Year 2018 NC Resident Returns: Average Per Return Net Tax Liability for Standard Deduction and Itemized Deduction Returns Filed by FAGI Level                                                   |
| A5.2           | Tax Year 2018 NC Resident Taxable Returns: Average Per Return Net Tax Liability for Standard Deduction and Itemized Deduction Returns Filed by FAGI Level                                           |
| A5.3           | Tax Year 2018 All Returns: Consumer Use Tax Reported on D-400 Returns by Deduction Type by FAGI Level                                                                                               |
| A6             | Tax Year 2018 All Returns: Distribution of Net Tax Liability for Standard Deduction and Itemized Deduction Returns by FAGI Level                                                                    |
| A7             | Tax Year 2018 All Returns: Distribution of Number of Taxable and Nontaxable Returns Filed by FAGI Level                                                                                             |
| A8             | Tax Year 2018 All Returns: Distribution of Number of Standard Deduction and Itemized Deduction Returns Filed by FAGI Level                                                                          |
| A9.1           | Tax Year 2018 All Returns: Average Per Return Net Tax Liability for Standard Deduction and Itemized Deduction Returns Filed by FAGI Level                                                           |
| A9.2           | Tax Year 2018 All Taxable Returns: Average Per Return Net Tax Liability for Standard Deduction and Itemized Deduction Returns Filed by FAGI Level                                                   |
| A10<br>A11     | Tax Year 2018 All Returns: Effective Tax Rate Derived from Federal AGI                                                                                                                              |
| A11<br>A12.1   | Tax Year 2018 Resident Returns: Effective Tax Rate Derived from Federal AGI                                                                                                                         |
| A12.1<br>A12.2 | Tax Year 2018 All Returns: Effective Tax Rate Derived from Positive NC Taxable Income                                                                                                               |
| A12.2<br>A12.3 | Tax Year 2018 All Returns: Tax Credits as a % of Gross Tax Liability Tax Year 2018 All Returns by Residency Status: Effective Tax Rate Derived from Positive NC Taxable Income                      |
| A12.3<br>A12.4 | Tax Year 2018 All Returns by Residency Status: Enective rax Rate Derived from Fositive NC. Faxable income  Tax Year 2018 All Returns by Residency Status: Tax Credits as a % of Gross Tax Liability |
| A12.4          | Tax Year 2018 NC Resident Returns: Average Per Return Itemized Deduction Claimed by FAGI by Filing Status                                                                                           |
| A14            | Tax Year 2018 NC Resident Returns: Average Per Return Additions to FAGI Claimed by FAGI by Filing Status                                                                                            |
| A15            | Tax Year 2018 NC Resident Returns: Average Per Return Deductions to FAGI Claimed by FAGI by Filing Status                                                                                           |
| A16            | Tax Year 2018 All Returns: Average Per Return Additions to FAGI Claimed by FAGI by Filing Status                                                                                                    |
| A17            | Tax Year 2018 All Returns: Average Per Return Deductions to FAGI Claimed by FAGI by Filing Status                                                                                                   |
| A18            | Tax Year 2018 All Returns: Average Per Return Additions to FAGI Claimed by Addition Type by FAGI                                                                                                    |
| A19            | Tax Year 2018 All Returns: Average Per Return Deductions to FAGI Claimed for Select Deduction Types by FAGI                                                                                         |
| A20            | Tax Year 2018 All Returns: Average Per Return Bailey Settlement Benefit Claimed for Select Filing Statuses by FAGI                                                                                  |
| A21            | Tax Year 2018 All Returns: Average Per Return Itemized Deduction Claimed by FAGI by Residency Status                                                                                                |
| В              | Tax Year 2018 Individual Income Tax: Distribution of Number of Returns Filed and Net Tax Liability for Resident Returns by Filing Status by Income Level                                            |
| B.1            | Tax Year 2018: Distribution of Number of Returns Filed by Resident Taxpayers by Filing Status by FAGI Level                                                                                         |
| <b>B.2</b>     | Tax Year 2018: Distribution of Net Tax Liability for Resident Taxpayers by Filing Status by FAGI Level                                                                                              |
| 1              | Tax Year 2018 Individual Income Tax Calculation by Income Level [All Returns]                                                                                                                       |
| 1A             | Tax Year 2018 Individual Income Tax Calculation by Income Level by Deduction Type [All Returns: Standard Deduction]                                                                                 |
| 1B             | Tax Year 2018 Individual Income Tax Calculation by Income Level by Deduction Type [All Returns: Itemized Deductions]                                                                                |
| 2              | Tax Year 2018 Individual Income Tax Calculation by Income Level: Characteristics of Returns with \$0 Tax Liability [All Returns]                                                                    |
| 2A             | Tax Year 2018 Individual Income Tax Calculation by FAGI Income Level: Characteristics of Returns with \$0 Tax Liability By Deduction Type [Standard Deduction]                                      |
| 2B             | Tax Year 2018 Individual Income Tax Calculation by FAGI Income Level: Characteristics of Returns with \$0 Tax Liability By Deduction Type [Itemized Deductions]                                     |
| 2.1            | Tax Year 2018: Number of Returns with \$0 Tax Liability by Filing Status                                                                                                                            |
| 2.2            | Tax Year 2018: Gross Tax Liability (before tax credits) for \$0 Tax Liability Returns by Filing Status                                                                                              |
| 2.3            | Tax Year 2018: Number of Returns with \$0 Tax Liability by Residency Status                                                                                                                         |
| 2.4            | Tax Year 2018: Gross Tax Liability (before tax credits) for \$0 Tax Liability Returns by Residency Status                                                                                           |
| 3              | Tax Year 2018 Individual Income Tax Calculation by Income Level [Single]                                                                                                                            |
| 3A             | Tax Year 2018 Individual Income Tax Calculation by Income Level by Deduction Type [Single: Standard Deduction]                                                                                      |
| 3B             | Tax Year 2018 Individual Income Tax Calculation by Income Level by Deduction Type [Single: Itemized Deductions]                                                                                     |
|                |                                                                                                                                                                                                     |