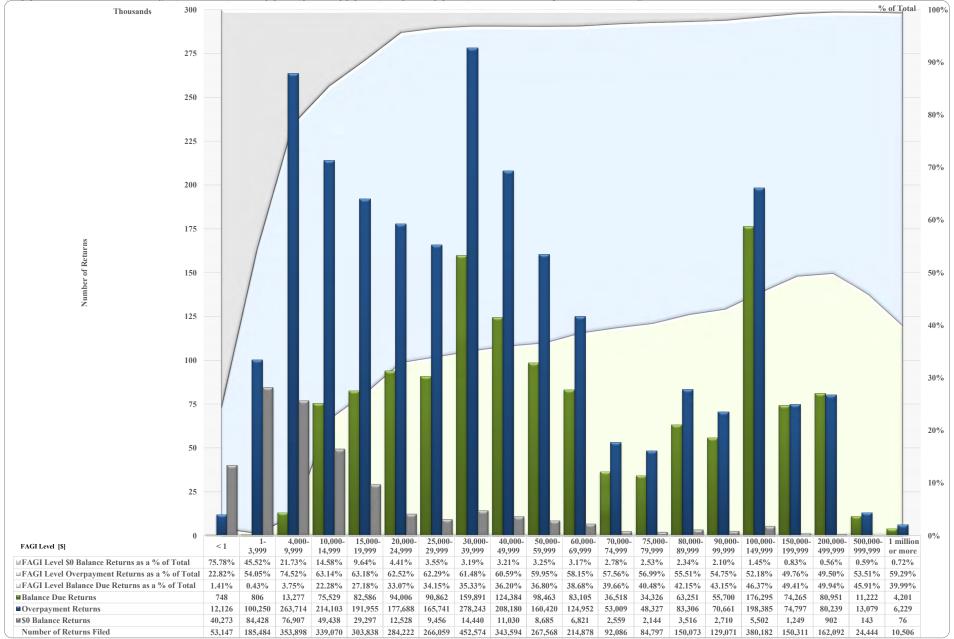

## HISTORICAL INDIVIDUAL INCOME TAX STATISTICS: TAX YEARS 2005-2018 TAX YEAR 2018 INDIVIDUAL INCOME TAX STATISTICS

**Characteristics of Filers** 

| Table/        |                                                                                                                                                                                                     |
|---------------|-----------------------------------------------------------------------------------------------------------------------------------------------------------------------------------------------------|
| Exhibit/      |                                                                                                                                                                                                     |
| <u>Figure</u> | <u>Title</u>                                                                                                                                                                                        |
| 00            | Historical: Number of D-400 Returns Filed and Number of Taxpayers [Filers] by Filing Status by Residency Status by Tax Year                                                                         |
| 01            | Historical: Number of D-400 Returns Filed by Residency Status [All Returns: Tax Years 2005-2018]                                                                                                    |
| 01.1          | Historical: Number of D-400 Returns Filed by Residency Status                                                                                                                                       |
| 01.2          | Historical: Number of D-400 Returns Filed by Tax Year [Taxable and Nontaxable] [All Returns: Tax Years 2005-2018]                                                                                   |
| 01.3          | Historical: D-400 Taxable and \$0 Tax Liability Return Percentages by Residency Status for Tax Years 2005-2018                                                                                      |
| 01.4          | Historical: D-400 Taxable and \$0 Tax Liability Return Percentages by Residency Status for Tax Years 2005-2018                                                                                      |
| 01A           | Historical: Number of D-400 Returns Filed by Filing Status [All Returns: Tax Years 2005-2018]                                                                                                       |
| 01A.1         | Historical: Number of D-400 Returns Filed by Filing Status for Tax Years 2005-2018                                                                                                                  |
| 02            | Historical: Number of D-400 Taxpayers [Filers] by Filing Status [All Returns: Tax Years 2005-2018]                                                                                                  |
| 02.1          | Historical: Number of D-400 Taxpayers [Filers] by Filing Status for Tax Years 2005-2018                                                                                                             |
| 02.2          | Historical: D-400 Taxpayers [Filers] Taxable and \$0 Tax Liability Return Percentages by Filing Status for Tax Years 2005-2018                                                                      |
| 02.3          | Historical: D-400 Taxpayers [Filers] Taxable and \$0 Tax Liability Return Percentages by Filing Status for Tax Years 2005-2018                                                                      |
| 03            | Historical: Total Federal Adjusted Gross Income by Residency Status [All Returns: Tax Years 2005-2018]                                                                                              |
| 03.1          | Historical: Total Federal Adjusted Gross Income by Residency Status for Tax Years 2005-2018                                                                                                         |
| 04            | Historical: Total Federal Adjusted Gross Income by Filing Status [All Returns: Tax Years 2005-2018]                                                                                                 |
| 04.1          | Historical: Total Federal Adjusted Gross Income by Filing Status for Tax Years 2005-2018                                                                                                            |
| 05            | Historical: NC Taxable Income by Residency Status [All Returns: Tax Years 2005-2018]                                                                                                                |
| 05.1          | Historical: NC Taxable Income by Residency Status for Tax Years 2005-2018                                                                                                                           |
| 05A           | Historical: NC Taxable Income by Filing Status [All Returns: Tax Years 2005-2018]                                                                                                                   |
| 05A.1         | Historical: NC Taxable Income by Filing Status for Tax Years 2005-2018                                                                                                                              |
| 06            | Historical: NC Net Tax Liability by Residency Status [All Returns: 2005-2018]                                                                                                                       |
| 06.1          | Historical: NC Net Tax Liability by Residency Status for Tax Years 2005-2018                                                                                                                        |
| 06A           | Historical: NC Tax Liability by Filing Status [All Returns: Tax Years 2005-2018]                                                                                                                    |
| 06A.1         | Historical: NC Tax Liability by Filing Status for Tax Years 2005-2018                                                                                                                               |
| 07            | Historical: Effective Tax Rates Derived from FAGI and NCTI for Tax Years 2005-2018                                                                                                                  |
| 07A           | All Returns Filing Status, Residency Status: Tax Years 2005-2018                                                                                                                                    |
| 07B           | Resident Returns by Filing Status: Tax Years 2005-2018                                                                                                                                              |
| 07.1          | Historical: Effective Tax Rates [NCTI Basis] According to Residency Status                                                                                                                          |
| 07.2          | Historical: Effective Tax Rates [FAGI Basis] According to Residency Status                                                                                                                          |
| 07.3          | Historical: Effective Tax Rates for Single Filers                                                                                                                                                   |
| 07.4<br>07.5  | Historical: Effective Tax Rates for Married Filing Jointly Filers                                                                                                                                   |
| 07.6          | Historical: Effective Tax Rates for Head of Household Filers                                                                                                                                        |
| 07.0          | Historical: Effective Tax Rates for Surviving Spouse Filers Historical: Growth Patterns of NC Personal Income, FAGI, NC Taxable Income, and NC Net Tax Liability [All Returns: Tax Years 2005-2018] |
| 1.1           | Tax Year 2018 Returns and Net Tax Liability by FAGI Level [All Returns]                                                                                                                             |
| QA            | Tax Year 2018 Individual Income Tax: Income and Tax Liability by FAGI Quintiles [All Returns]                                                                                                       |
| QB            | Tax Year 2018 Individual Income Tax: Income and Tax Liability by FAGI Quintiles [Resident Returns]                                                                                                  |
| Q.1           | Tax Year 2018 Individual Income Tax [All Returns]: Shares of Income and Net Tax Liability by Income Quintile                                                                                        |
| Q.2           | Tax Year 2018 Individual Income Tax [All Returns]: Count of D-400 Returns by Residency Status by Income Quintile                                                                                    |
| Q.3           | Tax Year 2018 Individual Income Tax [All Returns]: Net Tax Liability by Residency Status by Income Quintile                                                                                         |
| Q.4           | Tax Year 2018 Individual Income Tax [All Returns]: Count of D-400 Returns by Filing Status by Income Quintile                                                                                       |
| Q.5           | Tax Year 2018 Individual Income Tax [All Returns]: Net Tax Liability by Filing Status by Income Quintile                                                                                            |
| Q.6           | Tax Year 2018 Individual Income Tax [Resident Returns]: Shares of Income and Net Tax Liability by Income Quintile                                                                                   |
|               |                                                                                                                                                                                                     |