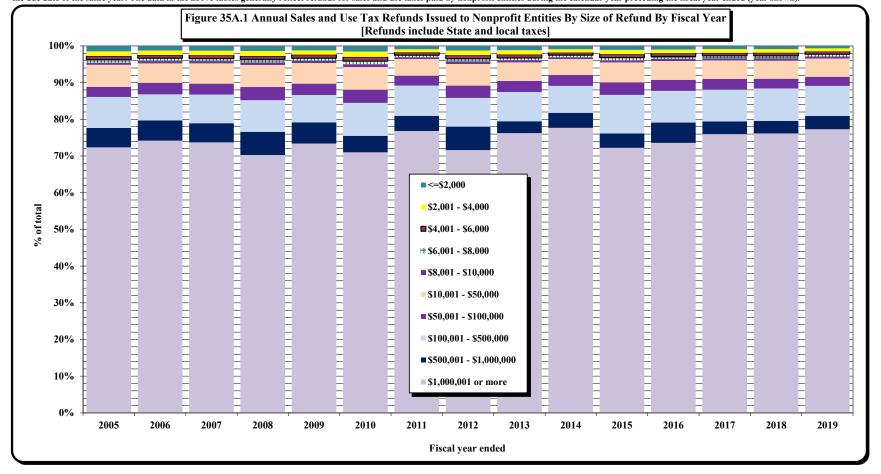

(Continued)

| Table/         | (Continued)                                                                                                                                                                                                                                            |                       |
|----------------|--------------------------------------------------------------------------------------------------------------------------------------------------------------------------------------------------------------------------------------------------------|-----------------------|
|                | Title                                                                                                                                                                                                                                                  |                       |
| <u>Figure</u>  | Time                                                                                                                                                                                                                                                   |                       |
| 20             | Corporate [Business] Income Tax Rates and Net Collections and Individual Income Tax Net Collections and                                                                                                                                                |                       |
|                | Sales Tax Net Collections for Those States Levying a Corporate [Business] Income Tax                                                                                                                                                                   |                       |
| 21             | Corporation Income Tax Collections                                                                                                                                                                                                                     | [Article 4., Part 1.] |
| 21.1           | Corporate Income Tax Collections                                                                                                                                                                                                                       |                       |
| 21.2           | Corporate Income Tax Gross Collections by Type                                                                                                                                                                                                         |                       |
| 21.3           | Growth Patterns of Corporate Income Tax Collections                                                                                                                                                                                                    |                       |
| 21.4           | Corporate Income Tax Refunds and % Change                                                                                                                                                                                                              |                       |
| 22             | Individual Income Tax Rates and Net Collections and Personal Income for Those States Levying a Tax On Personal Income                                                                                                                                  |                       |
| 22A            | Federal Itemized/Standard Deduction Rate by State, Tax Year 2017                                                                                                                                                                                       |                       |
| 23             | Individual Income Tax Collections                                                                                                                                                                                                                      | [Article 4., Part 2.] |
| 23.1           | Individual Income Tax Collections                                                                                                                                                                                                                      |                       |
| 23.2           | Growth Patterns of Individual Income Tax Collections                                                                                                                                                                                                   |                       |
| 23.3           | Individual Income Tax Refunds and % Change                                                                                                                                                                                                             |                       |
| 23.4           | Individual Income Tax Refunds Issued Per \$1 Collection                                                                                                                                                                                                |                       |
| 24             | Individual Income Tax Gross Collections by Type of Payment                                                                                                                                                                                             |                       |
| 24.1           | Individual Income Tax Gross Collections by Type of Payment                                                                                                                                                                                             |                       |
| 24.2           | Individual Income Tax Gross Collections Components: Growth Trends                                                                                                                                                                                      |                       |
| 25, 25.1       | North Carolina Individual Income Tax Net Collections as a Percent of North Carolina Personal Income                                                                                                                                                    |                       |
| 26             | Statistics of Special Programs                                                                                                                                                                                                                         |                       |
| 27             | General Sales Tax Rates and Net Collections and Individual Income Tax Net Collections and Personal Income                                                                                                                                              |                       |
|                | and Personal Consumption Expenditures for Those States Levying a General Sales Tax                                                                                                                                                                     |                       |
| 28             | State Sales and Use Tax Collections                                                                                                                                                                                                                    | [Article 5.]          |
| 28.0           | State Sales and Use Tax Collections as a Percentage of General Fund Tax Revenue                                                                                                                                                                        |                       |
| 28.1           | Growth Patterns: State Sales and Use Tax Collections and Refunds                                                                                                                                                                                       |                       |
| 28.2           | State Sales and Use Tax Refunds Issued Per \$1 Collection                                                                                                                                                                                              |                       |
| 28.3           | State Sales and Use Tax Collections: General Fund Portion as % of Gross Collections                                                                                                                                                                    |                       |
| 28.4           | State Sales and Use Tax Gross Collections and Highway Use Tax 3% Retail Sales and 3% Long-term Lease Collections                                                                                                                                       |                       |
| 29, 29.1       | State Per Capita Sales and Use Tax Gross Collectons, Per Capita Motor Fuels Tax Gross Collections,                                                                                                                                                     |                       |
|                | Per Capita Individual Income Tax Gross Collections, and State Per Capita Personal Income                                                                                                                                                               |                       |
| 30             | State Sales and Use Tax Gross Collections Generated from the General State Rate Per One Cent (1¢) of Tax                                                                                                                                               |                       |
| 30.1           | State Sales and Use Tax Gross Collections Generated from the General State Rate Per 1¢ of Tax                                                                                                                                                          |                       |
| 30.2           | State Sales and Use Tax Gross Collections Generated from the General State Rate Per Lé of Tax % Change                                                                                                                                                 |                       |
| 31, 31.1       | State Per Capita Tax Gross Collections: Ratio of Individual Income Tax to Sales and Use Tax                                                                                                                                                            |                       |
| 32             | State Sales and Use Tax: Gross Collections by Business Groups and Units                                                                                                                                                                                |                       |
| 32.1           | State Sales and Use Tax Gross Collections by Business Classification for Fiscal Year 2004-2005                                                                                                                                                         |                       |
| 32.2           | State Sales and Use Tax Gross Collections by Business Classification for Fiscal Year 2018-2019                                                                                                                                                         |                       |
| 33             | Sales and Use Tax Refunds by Type of Tax Refunded by Type of Claimant                                                                                                                                                                                  |                       |
| 34             | Sales and Use Tax Governmental Refunds by Type of Governmental Claimant                                                                                                                                                                                |                       |
| 35A            | Sales and Use Tax Refunds Issued to Nonprofit Entity Claimants by Size of Annual Refund by Fiscal Year                                                                                                                                                 |                       |
| 35A.1          | Annual Sales and Use Tax Refunds Issued to Nonprofit Entities by Size of Refund by Fiscal Year                                                                                                                                                         |                       |
| 35A.2          | Number of Sales and Use Tax Nonprofit Refund Claimants by Size of Annual Refund by Fiscal Year                                                                                                                                                         |                       |
| 35A.3<br>35B   | Annual Sales and Use Tax Refunds Issued to Nonprofit Entity Claimants by Size of Refund for Fiscal Year 2018-19  Sales and Use Tax Refunds Issued to Nonprofit Entity Claimants: Annual Refunds of \$100,001 or Marchy Type of Claimant by Fiscal Year |                       |
|                | Sales and Use Tax Refunds Issued to Nonprofit Entity Claimants: Annual Refunds of \$100,001 or More by Type of Claimant by Fiscal Year                                                                                                                 |                       |
| 35B.1<br>35B.2 | Annual Sales and Use Tax Refunds of \$100,001 or More Issued to Nonprofit Entity Claimants by Type of Claimant by Fiscal Year Fifteen-Year Trend in Annual Sales and Use Tax Refunds of \$100,001 or More Issued to Nonprofit Entity Claimants         |                       |
| 36A            | State Sales and Use Tax: Gross Collections by County                                                                                                                                                                                                   |                       |
| 36A.1          | State Sales and Use Tax: Gross Collections by County State Sales and Use Tax Gross Collections: Six Highest Ranked Counties for 2004-05 and 2018-19                                                                                                    |                       |
| 36B            | State Sales and Use Tax: Year Over Year Percent Change in Gross Collections by County                                                                                                                                                                  |                       |
| COD            | onto onto and out that the feeth change in oross concerous by county                                                                                                                                                                                   |                       |
|                |                                                                                                                                                                                                                                                        |                       |