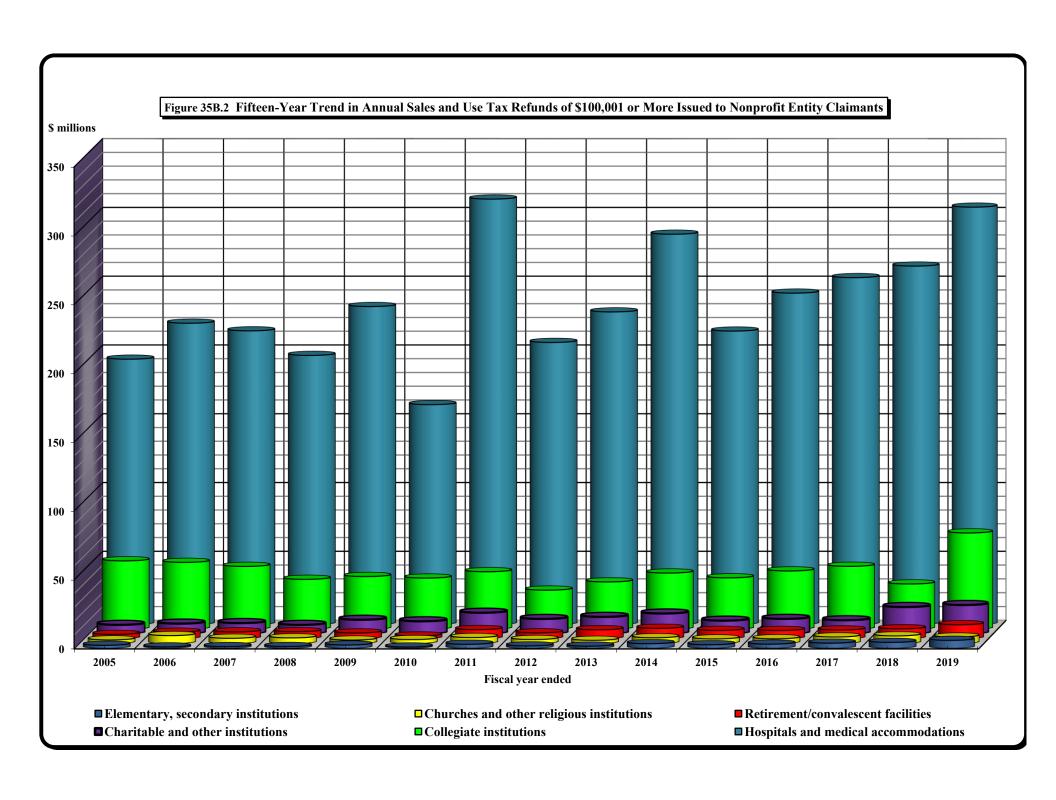

### TABLE of CONTENTS TABLES and FIGURES

|               | TABLES and FIGURES                                                                                                   |                       |
|---------------|----------------------------------------------------------------------------------------------------------------------|-----------------------|
| Table/        |                                                                                                                      |                       |
| <u>Figure</u> | <u>Title</u>                                                                                                         |                       |
|               | PART I. TAXES AND NORTH CAROLINA GROSS DOMESTIC PRODUCT                                                              |                       |
| 1             | State Improved Tayes on a Developtors of North Carolina CDD                                                          |                       |
| 1<br>1.1      | State Imposed Taxes as a Percentage of North Carolina GDP                                                            |                       |
| 1.1           | North Carolina GDP Compared to State Tax Revenue State Imposed Taxes as a Percentage of NC GDP                       |                       |
| 1.2           | •                                                                                                                    |                       |
|               | PART II . SUMMARY OF STATE GENERAL FUND REVENUE COLLECTIONS                                                          |                       |
| 2.0           | State General Fund Revenues: Tax and Non-Tax                                                                         |                       |
| 2.1           | Fifteen-Year Trend in North Carolina General Fund Tax Revenues by Major Sources                                      |                       |
| 2.2           | General Fund Tax Revenues by Source as a Percentage of Total General Fund Tax Revenue: Fiscal Year 2004-2005         |                       |
| 2.3           | General Fund Tax Revenues by Source as a Percentage of Total General Fund Tax Revenue: Fiscal Year 2018-2019         |                       |
| 2             | State General Fund: Tax Revenues by Source                                                                           |                       |
| 3.1           | General Fund Non-Tax Revenues by Source as a Percentage of Total General Fund Non-Tax Revenue: Fiscal Year 2004-2005 |                       |
| 3.2           | General Fund Non-Tax Revenues by Source as a Percentage of Total General Fund Non-Tax Revenue: Fiscal Year 2018-2019 |                       |
| 3             | State General Fund: Non-Tax Revenues and Transfers by Source                                                         |                       |
|               | PART III . STATE TAX COLLECTIONS BY STATUTORY ARTICLE OF TAX                                                         |                       |
| 4             | State Government Tax Collections in the United States by Type of Tax by State                                        |                       |
| 5             | Estate Tax Collections                                                                                               | [Article 1A.]         |
| 5.1           | Estate Tax and Inheritance Tax Net Collections to General Fund                                                       |                       |
| 5.2           | Estate Tax and Inheritance Tax Collections as a Percent of General Fund Tax Revenue                                  |                       |
| 6             | Privilege Tax Collections                                                                                            | [Article 2.]          |
| 6.1           | Privilege Tax Net Collections                                                                                        |                       |
| 7             | Cigarette and Other Tobacco Products Tax Collections in the United States by State                                   |                       |
| 8             | Tobacco Products Tax Collections                                                                                     | [Article 2A.]         |
| 8.1           | Tobacco Products Tax Net Collections by Type                                                                         |                       |
| 8.2           | Tobacco Products Tax Net Collections by Type % Change                                                                |                       |
| 9             | Per Capita Tax-Paid Cigarette Sales                                                                                  |                       |
| 9.1           | Per Capita Tax-Paid Cigarette Sales (National and North Carolina)                                                    |                       |
| 10            | Alcoholic Beverages Tax Rates and Net Collections and Personal Income by State                                       | IA 2 1 201            |
| 11<br>11.1    | Alcoholic Beverage Tax Collections                                                                                   | [Article 2C.]         |
| 12.1          | Alcoholic Beverage Tax Net Collections Alcoholic Beverage Tax Net Collections by Type                                |                       |
| 12.1          | Alcoholic Beverage Tax Net Collections by Type                                                                       |                       |
| 13            | Collections of Fortified and Unfortified Wine Excise Taxes                                                           |                       |
| 13.1          | Wine Excise Tax Collections by Type                                                                                  |                       |
| 13.2          | Wine Excise Tax Collections by Type % Change                                                                         |                       |
| 14            | Collections of Beer [Malt Beverage] and Spirituous Liquor Excise Taxes and Liquor [Mixed Beverages] Surcharge        |                       |
| 14.1          | Beer [Malt Beverage], Spirituous Liquor, and Liquor [Mixed Beverages] Surcharge Tax Collections                      |                       |
| 15            | Unauthorized Substance Taxes Collections                                                                             | [Article 2D.]         |
| 15.1          | Unauthorized Substance Taxes: Unencumbered Proceeds                                                                  |                       |
| 16            | Franchise Tax Collections                                                                                            | [Article 3.]          |
| 16.1          | Franchise Tax Net Collections                                                                                        |                       |
| 17            | State Sales and Use Tax: Electricity, Piped Natural Gas, Telecommunications, and Video Programming                   |                       |
|               | Services Net Collections and Distributable Proceeds for 2018-2019                                                    | [Article 5.]          |
| 17.1          | State Sales and Use Tax Net Collections: Electricity, Piped Natural Gas, Telecommunications Service, and             |                       |
| 10            | Video Programming Service [Direct-to-Home Satellite and Cable]                                                       | 10 1131 1 27 131      |
| 18            | Primary Forest Products Tax Net Collections                                                                          | [§ 113A, Article 12.] |
| 18.1<br>18.2  | Primary Forest Products Tax Net Collections Primary Forest Products Tax % Change                                     |                       |
| 19.2          | Primary Forest Products Tax: Amount of Quarterly Tax Due According to Type of Forest Product                         |                       |
| 1)            | Trimmer, 1 view 110 date 5 1at. Amount of Quarterly 1at Due According to Type of Porest 110 date                     |                       |