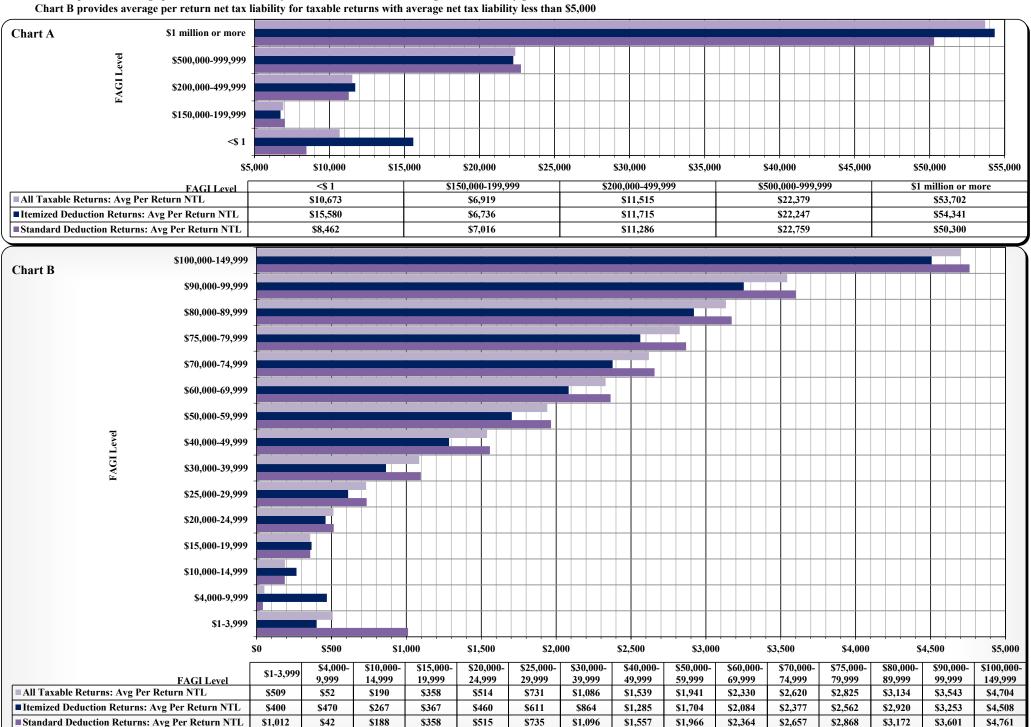

(Continued)

| Table/         | (Commett)                                                                                                                                                                                           |
|----------------|-----------------------------------------------------------------------------------------------------------------------------------------------------------------------------------------------------|
| Exhibit/       |                                                                                                                                                                                                     |
| Figure         | Title                                                                                                                                                                                               |
|                | _                                                                                                                                                                                                   |
| A              | Tax Year 2018 Individual Income Tax: Distribution of Number of Returns Filed and Net Tax Liability by Filing Status and by Residency Status by Income Level                                         |
| A.1            | Tax Year 2018: Number of Returns Filed by Filing Status                                                                                                                                             |
| A.2            | Tax Year 2018: Net Tax Liability by Filing Status                                                                                                                                                   |
| A.3            | Tax Year 2018: Number of Returns Filed by Residency Status                                                                                                                                          |
| A.4            | Tax Year 2018: Net Tax Liability by Residency Status                                                                                                                                                |
| A.1a           | Tax Year 2018: Number of Returns Filed by Filing Status-Detail                                                                                                                                      |
| A.1b           | Tax Year 2018: Number of Taxpayers [Filers] by Filing Status                                                                                                                                        |
| A.5            | Tax Year 2018 All Taxable Returns: Average Per Return Net Tax Liability by Residency Status by FAGI Level                                                                                           |
| A5.1           | Tax Year 2018 NC Resident Returns: Average Per Return Net Tax Liability for Standard Deduction and Itemized Deduction Returns Filed by FAGI Level                                                   |
| A5.2           | Tax Year 2018 NC Resident Taxable Returns: Average Per Return Net Tax Liability for Standard Deduction and Itemized Deduction Returns Filed by FAGI Level                                           |
| A5.3           | Tax Year 2018 All Returns: Consumer Use Tax Reported on D-400 Returns by Deduction Type by FAGI Level                                                                                               |
| A6             | Tax Year 2018 All Returns: Distribution of Net Tax Liability for Standard Deduction and Itemized Deduction Returns by FAGI Level                                                                    |
| A7             | Tax Year 2018 All Returns: Distribution of Number of Taxable and Nontaxable Returns Filed by FAGI Level                                                                                             |
| A8             | Tax Year 2018 All Returns: Distribution of Number of Standard Deduction and Itemized Deduction Returns Filed by FAGI Level                                                                          |
| A9.1           | Tax Year 2018 All Returns: Average Per Return Net Tax Liability for Standard Deduction and Itemized Deduction Returns Filed by FAGI Level                                                           |
| A9.2           | Tax Year 2018 All Taxable Returns: Average Per Return Net Tax Liability for Standard Deduction and Itemized Deduction Returns Filed by FAGI Level                                                   |
| A10<br>A11     | Tax Year 2018 All Returns: Effective Tax Rate Derived from Federal AGI                                                                                                                              |
| A11<br>A12.1   | Tax Year 2018 Resident Returns: Effective Tax Rate Derived from Federal AGI                                                                                                                         |
| A12.1<br>A12.2 | Tax Year 2018 All Returns: Effective Tax Rate Derived from Positive NC Taxable Income                                                                                                               |
| A12.2<br>A12.3 | Tax Year 2018 All Returns: Tax Credits as a % of Gross Tax Liability Tax Year 2018 All Returns by Residency Status: Effective Tax Rate Derived from Positive NC Taxable Income                      |
| A12.3<br>A12.4 | Tax Year 2018 All Returns by Residency Status: Enective rax Rate Derived from Fositive NC. Faxable income  Tax Year 2018 All Returns by Residency Status: Tax Credits as a % of Gross Tax Liability |
| A12.4          | Tax Year 2018 NC Resident Returns: Average Per Return Itemized Deduction Claimed by FAGI by Filing Status                                                                                           |
| A14            | Tax Year 2018 NC Resident Returns: Average Per Return Additions to FAGI Claimed by FAGI by Filing Status                                                                                            |
| A15            | Tax Year 2018 NC Resident Returns: Average Per Return Deductions to FAGI Claimed by FAGI by Filing Status                                                                                           |
| A16            | Tax Year 2018 All Returns: Average Per Return Additions to FAGI Claimed by FAGI by Filing Status                                                                                                    |
| A17            | Tax Year 2018 All Returns: Average Per Return Deductions to FAGI Claimed by FAGI by Filing Status                                                                                                   |
| A18            | Tax Year 2018 All Returns: Average Per Return Additions to FAGI Claimed by Addition Type by FAGI                                                                                                    |
| A19            | Tax Year 2018 All Returns: Average Per Return Deductions to FAGI Claimed for Select Deduction Types by FAGI                                                                                         |
| A20            | Tax Year 2018 All Returns: Average Per Return Bailey Settlement Benefit Claimed for Select Filing Statuses by FAGI                                                                                  |
| A21            | Tax Year 2018 All Returns: Average Per Return Itemized Deduction Claimed by FAGI by Residency Status                                                                                                |
| В              | Tax Year 2018 Individual Income Tax: Distribution of Number of Returns Filed and Net Tax Liability for Resident Returns by Filing Status by Income Level                                            |
| B.1            | Tax Year 2018: Distribution of Number of Returns Filed by Resident Taxpayers by Filing Status by FAGI Level                                                                                         |
| <b>B.2</b>     | Tax Year 2018: Distribution of Net Tax Liability for Resident Taxpayers by Filing Status by FAGI Level                                                                                              |
| 1              | Tax Year 2018 Individual Income Tax Calculation by Income Level [All Returns]                                                                                                                       |
| 1A             | Tax Year 2018 Individual Income Tax Calculation by Income Level by Deduction Type [All Returns: Standard Deduction]                                                                                 |
| 1B             | Tax Year 2018 Individual Income Tax Calculation by Income Level by Deduction Type [All Returns: Itemized Deductions]                                                                                |
| 2              | Tax Year 2018 Individual Income Tax Calculation by Income Level: Characteristics of Returns with \$0 Tax Liability [All Returns]                                                                    |
| 2A             | Tax Year 2018 Individual Income Tax Calculation by FAGI Income Level: Characteristics of Returns with \$0 Tax Liability By Deduction Type [Standard Deduction]                                      |
| 2B             | Tax Year 2018 Individual Income Tax Calculation by FAGI Income Level: Characteristics of Returns with \$0 Tax Liability By Deduction Type [Itemized Deductions]                                     |
| 2.1            | Tax Year 2018: Number of Returns with \$0 Tax Liability by Filing Status                                                                                                                            |
| 2.2            | Tax Year 2018: Gross Tax Liability (before tax credits) for \$0 Tax Liability Returns by Filing Status                                                                                              |
| 2.3            | Tax Year 2018: Number of Returns with \$0 Tax Liability by Residency Status                                                                                                                         |
| 2.4            | Tax Year 2018: Gross Tax Liability (before tax credits) for \$0 Tax Liability Returns by Residency Status                                                                                           |
| 3              | Tax Year 2018 Individual Income Tax Calculation by Income Level [Single]                                                                                                                            |
| 3A             | Tax Year 2018 Individual Income Tax Calculation by Income Level by Deduction Type [Single: Standard Deduction]                                                                                      |
| 3B             | Tax Year 2018 Individual Income Tax Calculation by Income Level by Deduction Type [Single: Itemized Deductions]                                                                                     |
|                |                                                                                                                                                                                                     |