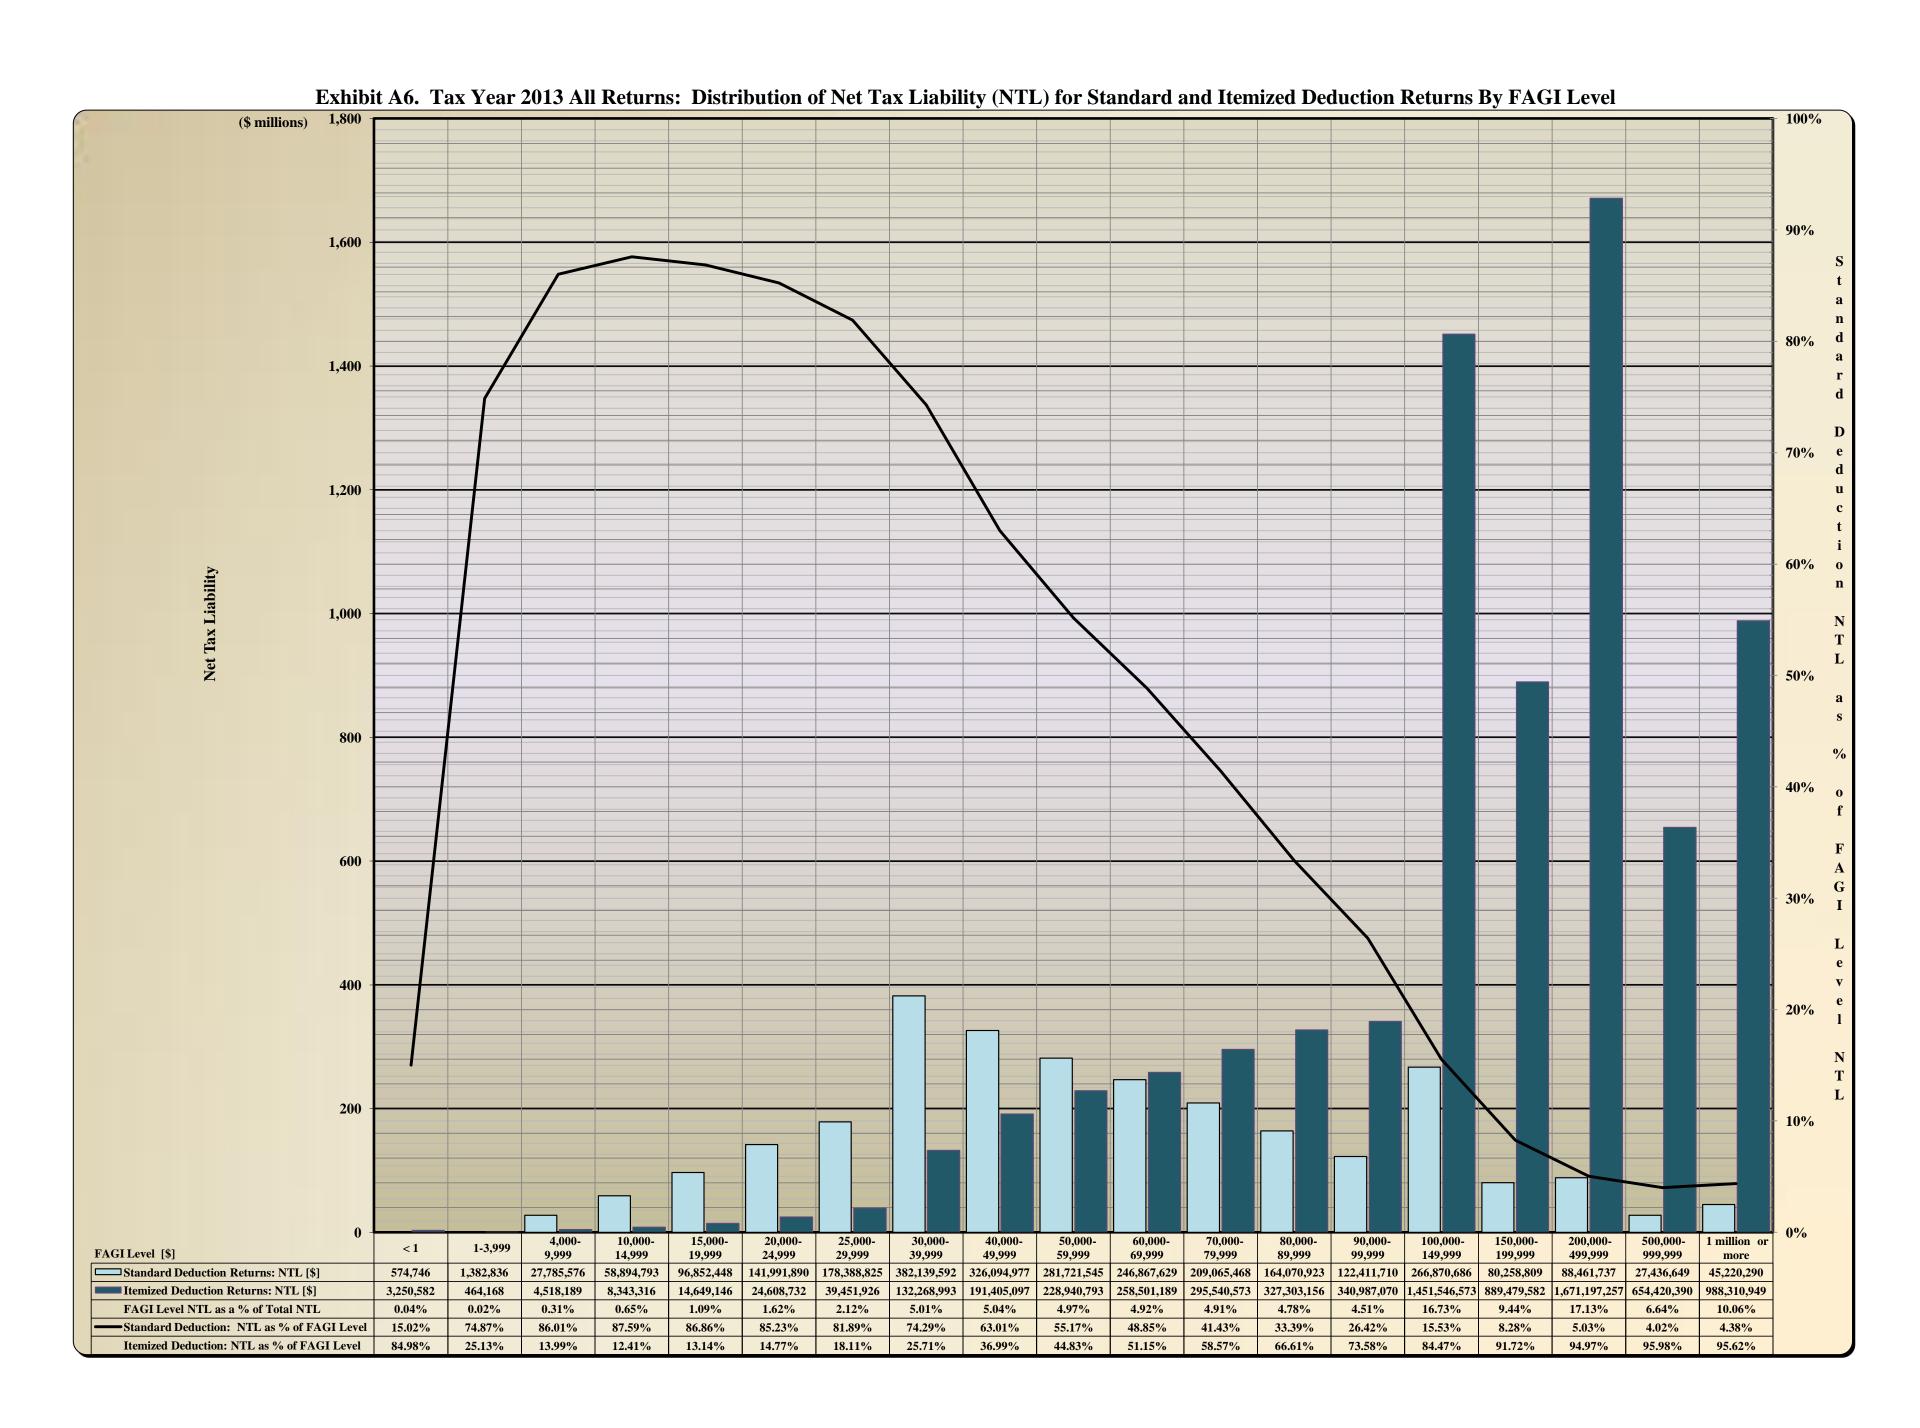

|             | PART III . STATE TAX COLLECTIONS BY STATUTORY ARTICLE OF TAX                                              |                       |
|-------------|-----------------------------------------------------------------------------------------------------------|-----------------------|
| 4)          | State Government Tax Collections in the United States by Type of Tax by State                             |                       |
| 5)          | Estate Tax Collections                                                                                    | [Article 1A.]         |
| 6)          | Privilege Tax Collections                                                                                 | [Article 2.]          |
| 7)          | Cigarette and Other Tobacco Tax Collections in the United States by State                                 |                       |
| 8)          | Tobacco Products Tax Collections                                                                          | [Article 2A.]         |
| 9)          | Per Capita Tax-Paid Cigarette Sales                                                                       |                       |
| 10)         | Alcoholic Beverages Tax Rates and Net Collections and Personal Income by State                            |                       |
| 11)         | Alcoholic Beverage Tax Collections                                                                        | [Article 2C.]         |
| 12)         | Net Alcoholic Beverage Tax Collections by Type                                                            |                       |
| 13)         | Collections of Fortified and Unfortified Wine Excise Taxes and Wine Licenses                              |                       |
| 14)         | Collections of Beer and Spirituous Liquor Excise Taxes and Licenses and Liquor Surcharge Tax              |                       |
| 15)         | Unauthorized Substance Taxes Collections                                                                  | [Article 2D.]         |
| 16)         | Franchise Tax Collections                                                                                 | [Article 3.]          |
| 17A)        | Franchise Tax On Electric Power, Water, and Sewerage Companies and Piped Natural Gas Excise Tax           |                       |
|             | Net Collections and Distributable Proceeds for 2013-2014                                                  | [Articles 3., 5E.]    |
| 17B)        | State Sales and Use Tax: Electricity, Telecommunications, and Video Programming Services                  |                       |
|             | Net Collections and Distributable Proceeds for 2013-2014                                                  |                       |
| 18)         | Primary Forest Products Tax Net Collections                                                               | [§ 113A, Article 12.] |
| 19)         | Primary Forest Products Tax: Amount of Quarterly Tax Due According to Type of Forest Product              |                       |
| 20)         | Corporate Income Tax Rates and Net Collections and Individual Income Tax Net Collections and              |                       |
|             | Sales Tax Net Collections for Those States Levying a Corporate Income Tax                                 |                       |
| 21)         | Corporation Income Tax Collections                                                                        | [Article 4., Part 1.] |
| 22)         | Individual Income Tax Rates and Net Collections and Personal Income for Those States Levying a Tax        |                       |
|             | On Personal Income                                                                                        |                       |
| 22A)        | Federal Itemization/Standard Deduction Rate by State, Tax Year 2012                                       |                       |
| 23)         | Individual Income Tax Collections                                                                         | [Article 4., Part 2.] |
| 24)         | Gross Individual Income Tax Collections by Type of Payment                                                |                       |
| 25)         | North Carolina Individual Income Tax Net Collections as a Percent of North Carolina Personal Income       |                       |
| <b>26</b> ) | Statistics of Special Programs                                                                            |                       |
| 27)         | General Sales Tax Rates and Net Collections and Individual Income Tax Net Collections and Personal Income |                       |
|             | for Those States Levying a General Sales Tax                                                              |                       |
| 28)         | State Sales and Use Tax Collections                                                                       | [Article 5.]          |
| <b>29</b> ) | State Per Capita Sales and Use Tax Gross Collections, Per Capita Motor Fuels Tax Gross Collections,       |                       |
|             | Per Capita Individual Income Tax Gross Collections, and State Per Capita Personal Income                  |                       |
| 30)         | State Sales and Use Tax Gross Collections Generated from the State General Rate Per One Cent (1¢) of Tax  |                       |
| 31)         | State Per Capita Gross Collections: Ratio of Individual Income Tax to Sales and Use Tax                   |                       |
| 32)         | State Sales and Use Tax: Gross Collections by Business Groups and Units                                   |                       |
| 33)         | Sales and Use Tax Refunds by Type of Tax Refunded by Type of Claimant                                     |                       |