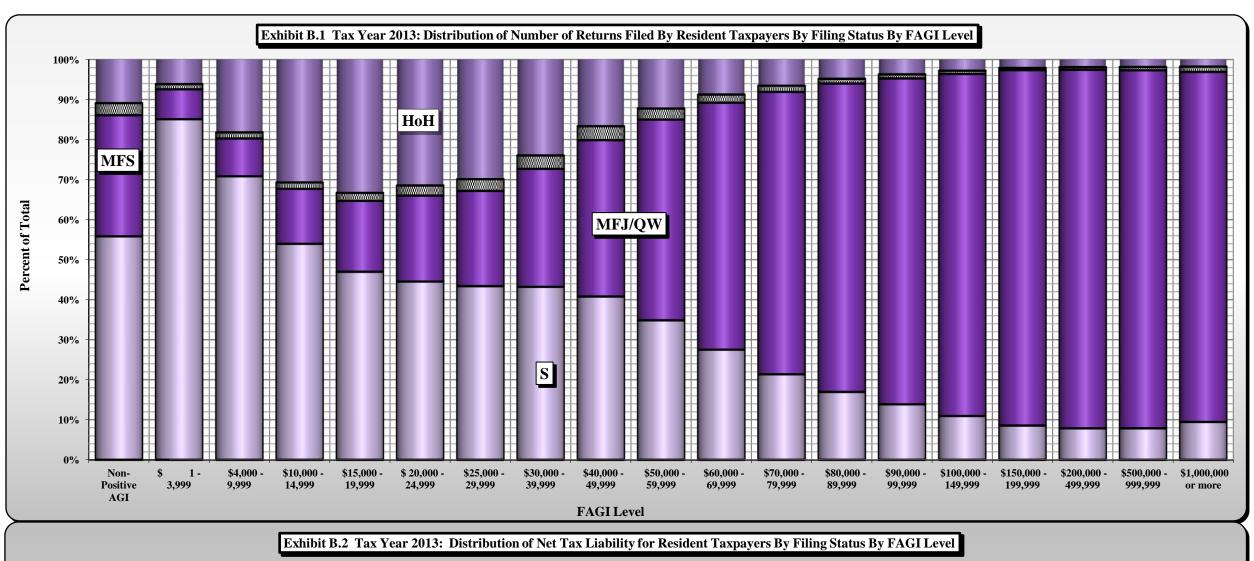

| -,000          | ,              | ,0           | ,,                      | _10,0        | _,0.0          | ,0.0              |                | , ,                      |               |                |

Resident returns=returns filed by individuals who reportedly maintained permanent residence in North Carolina for the entire calendar year 2013

Source: 2013 individual income tax extract. Statistical summaries are compiled from personal income tax information extracted from tax year 2013 D-400 and D-400TC forms processed within the DOR dynamic integrated tax system during 2014; the extract is a composite database consisting of both audited and unaudited (edited and unedited) data that is subject to and may include inconsistencies resultant of taxpayer and/or processing error.





# ALL RETURNS

|                                  | Nun               | nber      |                                   |                    | Modifica                    | itions                    | 1                 | Deductions Clair           | ned Pursu        | ant to                     | Persona            | l Exemption                | Computed NC T                     | axable Income                     |                        |                   |                        | Aver-                 |                 |
|----------------------------------|-------------------|-----------|-----------------------------------|--------------------|-----------------------------|---------------------------|-------------------|----------------------------|------------------|---------------