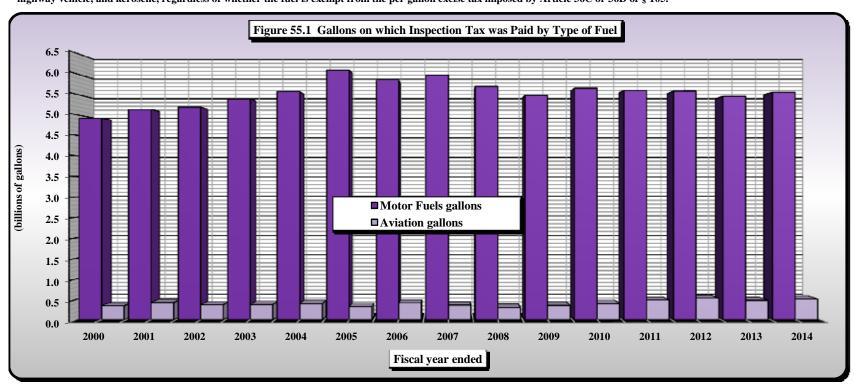

|             | PART III . STATE TAX COLLECTIONS BY STATUTORY ARTICLE OF TAX                                              |                       |
|-------------|-----------------------------------------------------------------------------------------------------------|-----------------------|
| 4)          | State Government Tax Collections in the United States by Type of Tax by State                             |                       |
| 5)          | Estate Tax Collections                                                                                    | [Article 1A.]         |
| 6)          | Privilege Tax Collections                                                                                 | [Article 2.]          |
| 7)          | Cigarette and Other Tobacco Tax Collections in the United States by State                                 |                       |
| 8)          | Tobacco Products Tax Collections                                                                          | [Article 2A.]         |
| 9)          | Per Capita Tax-Paid Cigarette Sales                                                                       |                       |
| 10)         | Alcoholic Beverages Tax Rates and Net Collections and Personal Income by State                            |                       |
| 11)         | Alcoholic Beverage Tax Collections                                                                        | [Article 2C.]         |
| 12)         | Net Alcoholic Beverage Tax Collections by Type                                                            |                       |
| 13)         | Collections of Fortified and Unfortified Wine Excise Taxes and Wine Licenses                              |                       |
| 14)         | Collections of Beer and Spirituous Liquor Excise Taxes and Licenses and Liquor Surcharge Tax              |                       |
| 15)         | Unauthorized Substance Taxes Collections                                                                  | [Article 2D.]         |
| 16)         | Franchise Tax Collections                                                                                 | [Article 3.]          |
| 17A)        | Franchise Tax On Electric Power, Water, and Sewerage Companies and Piped Natural Gas Excise Tax           |                       |
|             | Net Collections and Distributable Proceeds for 2013-2014                                                  | [Articles 3., 5E.]    |
| 17B)        | State Sales and Use Tax: Electricity, Telecommunications, and Video Programming Services                  |                       |
|             | Net Collections and Distributable Proceeds for 2013-2014                                                  |                       |
| 18)         | Primary Forest Products Tax Net Collections                                                               | [§ 113A, Article 12.] |
| 19)         | Primary Forest Products Tax: Amount of Quarterly Tax Due According to Type of Forest Product              |                       |
| 20)         | Corporate Income Tax Rates and Net Collections and Individual Income Tax Net Collections and              |                       |
|             | Sales Tax Net Collections for Those States Levying a Corporate Income Tax                                 |                       |
| 21)         | Corporation Income Tax Collections                                                                        | [Article 4., Part 1.] |
| 22)         | Individual Income Tax Rates and Net Collections and Personal Income for Those States Levying a Tax        |                       |
|             | On Personal Income                                                                                        |                       |
| 22A)        | Federal Itemization/Standard Deduction Rate by State, Tax Year 2012                                       |                       |
| 23)         | Individual Income Tax Collections                                                                         | [Article 4., Part 2.] |
| 24)         | Gross Individual Income Tax Collections by Type of Payment                                                |                       |
| 25)         | North Carolina Individual Income Tax Net Collections as a Percent of North Carolina Personal Income       |                       |
| <b>26</b> ) | Statistics of Special Programs                                                                            |                       |
| 27)         | General Sales Tax Rates and Net Collections and Individual Income Tax Net Collections and Personal Income |                       |
|             | for Those States Levying a General Sales Tax                                                              |                       |
| 28)         | State Sales and Use Tax Collections                                                                       | [Article 5.]          |
| <b>29</b> ) | State Per Capita Sales and Use Tax Gross Collections, Per Capita Motor Fuels Tax Gross Collections,       |                       |
|             | Per Capita Individual Income Tax Gross Collections, and State Per Capita Personal Income                  |                       |
| 30)         | State Sales and Use Tax Gross Collections Generated from the State General Rate Per One Cent (1¢) of Tax  |                       |
| 31)         | State Per Capita Gross Collections: Ratio of Individual Income Tax to Sales and Use Tax                   |                       |
| 32)         | State Sales and Use Tax: Gross Collections by Business Groups and Units                                   |                       |
| 33)         | Sales and Use Tax Refunds by Type of Tax Refunded by Type of Claimant                                     |                       |