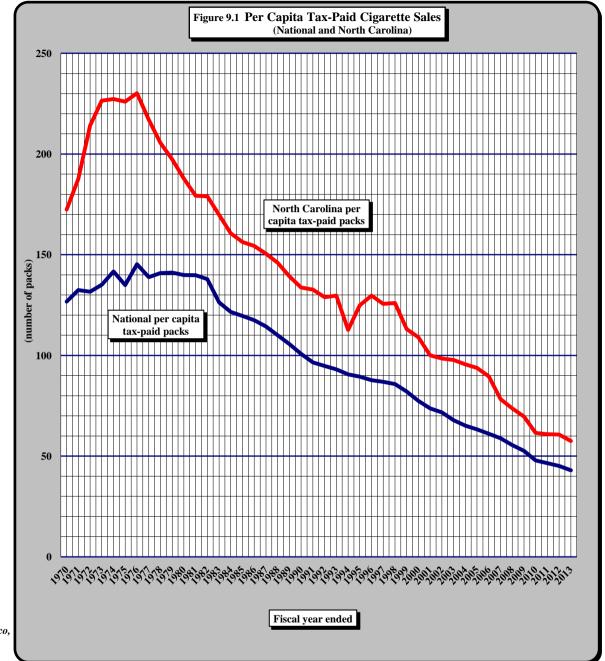

|             | PART III . STATE TAX COLLECTIONS BY STATUTORY ARTICLE OF TAX                                              |                       |
|-------------|-----------------------------------------------------------------------------------------------------------|-----------------------|
| 4)          | State Government Tax Collections in the United States by Type of Tax by State                             |                       |
| 5)          | Estate Tax Collections                                                                                    | [Article 1A.]         |
| 6)          | Privilege Tax Collections                                                                                 | [Article 2.]          |
| 7)          | Cigarette and Other Tobacco Tax Collections in the United States by State                                 |                       |
| 8)          | Tobacco Products Tax Collections                                                                          | [Article 2A.]         |
| 9)          | Per Capita Tax-Paid Cigarette Sales                                                                       |                       |
| 10)         | Alcoholic Beverages Tax Rates and Net Collections and Personal Income by State                            |                       |
| 11)         | Alcoholic Beverage Tax Collections                                                                        | [Article 2C.]         |
| 12)         | Net Alcoholic Beverage Tax Collections by Type                                                            |                       |
| 13)         | Collections of Fortified and Unfortified Wine Excise Taxes and Wine Licenses                              |                       |
| 14)         | Collections of Beer and Spirituous Liquor Excise Taxes and Licenses and Liquor Surcharge Tax              |                       |
| 15)         | Unauthorized Substance Taxes Collections                                                                  | [Article 2D.]         |
| 16)         | Franchise Tax Collections                                                                                 | [Article 3.]          |
| 17A)        | Franchise Tax On Electric Power, Water, and Sewerage Companies and Piped Natural Gas Excise Tax           |                       |
|             | Net Collections and Distributable Proceeds for 2013-2014                                                  | [Articles 3., 5E.]    |
| 17B)        | State Sales and Use Tax: Electricity, Telecommunications, and Video Programming Services                  |                       |
|             | Net Collections and Distributable Proceeds for 2013-2014                                                  |                       |
| 18)         | Primary Forest Products Tax Net Collections                                                               | [§ 113A, Article 12.] |
| 19)         | Primary Forest Products Tax: Amount of Quarterly Tax Due According to Type of Forest Product              |                       |
| 20)         | Corporate Income Tax Rates and Net Collections and Individual Income Tax Net Collections and              |                       |
|             | Sales Tax Net Collections for Those States Levying a Corporate Income Tax                                 |                       |
| 21)         | Corporation Income Tax Collections                                                                        | [Article 4., Part 1.] |
| 22)         | Individual Income Tax Rates and Net Collections and Personal Income for Those States Levying a Tax        |                       |
|             | On Personal Income                                                                                        |                       |
| 22A)        | Federal Itemization/Standard Deduction Rate by State, Tax Year 2012                                       |                       |
| 23)         | Individual Income Tax Collections                                                                         | [Article 4., Part 2.] |
| 24)         | Gross Individual Income Tax Collections by Type of Payment                                                |                       |
| 25)         | North Carolina Individual Income Tax Net Collections as a Percent of North Carolina Personal Income       |                       |
| <b>26</b> ) | Statistics of Special Programs                                                                            |                       |
| 27)         | General Sales Tax Rates and Net Collections and Individual Income Tax Net Collections and Personal Income |                       |
|             | for Those States Levying a General Sales Tax                                                              |                       |
| 28)         | State Sales and Use Tax Collections                                                                       | [Article 5.]          |
| <b>29</b> ) | State Per Capita Sales and Use Tax Gross Collections, Per Capita Motor Fuels Tax Gross Collections,       |                       |
|             | Per Capita Individual Income Tax Gross Collections, and State Per Capita Personal Income                  |                       |
| 30)         | State Sales and Use Tax Gross Collections Generated from the State General Rate Per One Cent (1¢) of Tax  |                       |
| 31)         | State Per Capita Gross Collections: Ratio of Individual Income Tax to Sales and Use Tax                   |                       |
| 32)         | State Sales and Use Tax: Gross Collections by Business Groups and Units                                   |                       |
| 33)         | Sales and Use Tax Refunds by Type of Tax Refunded by Type of Claimant                                     |                       |