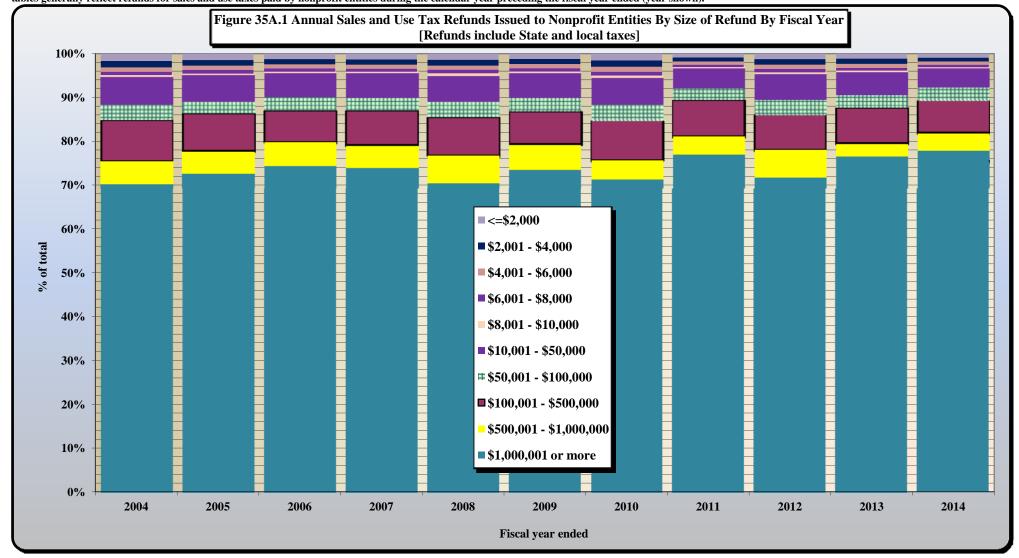

#### PART II. SUMMARY OF STATE GENERAL FUND REVENUE COLLECTIONS

- 2) State General Fund: Tax Revenues by Source
- 3) State General Fund: Non-Tax Revenues and Transfers by Source

Sales and Use Tax Governmental Refunds by Type of Governmental Claimant