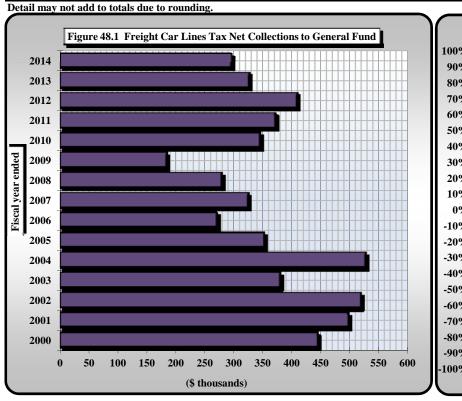

|             | PART III . STATE TAX COLLECTIONS BY STATUTORY ARTICLE OF TAX                                              |                       |
|-------------|-----------------------------------------------------------------------------------------------------------|-----------------------|
| 4)          | State Government Tax Collections in the United States by Type of Tax by State                             |                       |
| 5)          | Estate Tax Collections                                                                                    | [Article 1A.]         |
| 6)          | Privilege Tax Collections                                                                                 | [Article 2.]          |
| 7)          | Cigarette and Other Tobacco Tax Collections in the United States by State                                 |                       |
| 8)          | Tobacco Products Tax Collections                                                                          | [Article 2A.]         |
| 9)          | Per Capita Tax-Paid Cigarette Sales                                                                       |                       |
| 10)         | Alcoholic Beverages Tax Rates and Net Collections and Personal Income by State                            |                       |
| 11)         | Alcoholic Beverage Tax Collections                                                                        | [Article 2C.]         |
| 12)         | Net Alcoholic Beverage Tax Collections by Type                                                            |                       |
| 13)         | Collections of Fortified and Unfortified Wine Excise Taxes and Wine Licenses                              |                       |
| 14)         | Collections of Beer and Spirituous Liquor Excise Taxes and Licenses and Liquor Surcharge Tax              |                       |
| 15)         | Unauthorized Substance Taxes Collections                                                                  | [Article 2D.]         |
| 16)         | Franchise Tax Collections                                                                                 | [Article 3.]          |
| 17A)        | Franchise Tax On Electric Power, Water, and Sewerage Companies and Piped Natural Gas Excise Tax           |                       |
|             | Net Collections and Distributable Proceeds for 2013-2014                                                  | [Articles 3., 5E.]    |
| 17B)        | State Sales and Use Tax: Electricity, Telecommunications, and Video Programming Services                  |                       |
|             | Net Collections and Distributable Proceeds for 2013-2014                                                  |                       |
| 18)         | Primary Forest Products Tax Net Collections                                                               | [§ 113A, Article 12.] |
| 19)         | Primary Forest Products Tax: Amount of Quarterly Tax Due According to Type of Forest Product              |                       |
| 20)         | Corporate Income Tax Rates and Net Collections and Individual Income Tax Net Collections and              |                       |
|             | Sales Tax Net Collections for Those States Levying a Corporate Income Tax                                 |                       |
| 21)         | Corporation Income Tax Collections                                                                        | [Article 4., Part 1.] |
| 22)         | Individual Income Tax Rates and Net Collections and Personal Income for Those States Levying a Tax        |                       |
|             | On Personal Income                                                                                        |                       |
| 22A)        | Federal Itemization/Standard Deduction Rate by State, Tax Year 2012                                       |                       |
| 23)         | Individual Income Tax Collections                                                                         | [Article 4., Part 2.] |
| 24)         | Gross Individual Income Tax Collections by Type of Payment                                                |                       |
| 25)         | North Carolina Individual Income Tax Net Collections as a Percent of North Carolina Personal Income       |                       |
| <b>26</b> ) | Statistics of Special Programs                                                                            |                       |
| 27)         | General Sales Tax Rates and Net Collections and Individual Income Tax Net Collections and Personal Income |                       |
|             | for Those States Levying a General Sales Tax                                                              |                       |
| 28)         | State Sales and Use Tax Collections                                                                       | [Article 5.]          |
| <b>29</b> ) | State Per Capita Sales and Use Tax Gross Collections, Per Capita Motor Fuels Tax Gross Collections,       |                       |
|             | Per Capita Individual Income Tax Gross Collections, and State Per Capita Personal Income                  |                       |
| 30)         | State Sales and Use Tax Gross Collections Generated from the State General Rate Per One Cent (1¢) of Tax  |                       |
| 31)         | State Per Capita Gross Collections: Ratio of Individual Income Tax to Sales and Use Tax                   |                       |
| 32)         | State Sales and Use Tax: Gross Collections by Business Groups and Units                                   |                       |
| 33)         | Sales and Use Tax Refunds by Type of Tax Refunded by Type of Claimant                                     |                       |