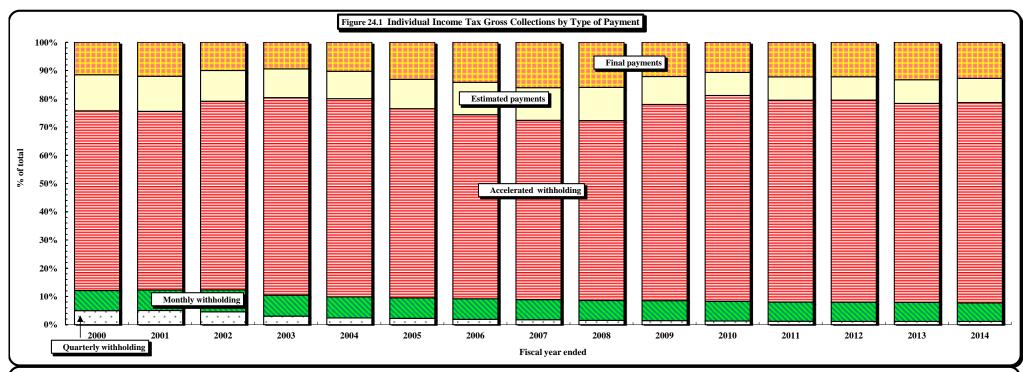

|             | PART III . STATE TAX COLLECTIONS BY STATUTORY ARTICLE OF TAX                                              |                       |
|-------------|-----------------------------------------------------------------------------------------------------------|-----------------------|
| 4)          | State Government Tax Collections in the United States by Type of Tax by State                             |                       |
| 5)          | Estate Tax Collections                                                                                    | [Article 1A.]         |
| 6)          | Privilege Tax Collections                                                                                 | [Article 2.]          |
| 7)          | Cigarette and Other Tobacco Tax Collections in the United States by State                                 |                       |
| 8)          | Tobacco Products Tax Collections                                                                          | [Article 2A.]         |
| 9)          | Per Capita Tax-Paid Cigarette Sales                                                                       |                       |
| 10)         | Alcoholic Beverages Tax Rates and Net Collections and Personal Income by State                            |                       |
| 11)         | Alcoholic Beverage Tax Collections                                                                        | [Article 2C.]         |
| 12)         | Net Alcoholic Beverage Tax Collections by Type                                                            |                       |
| 13)         | Collections of Fortified and Unfortified Wine Excise Taxes and Wine Licenses                              |                       |
| 14)         | Collections of Beer and Spirituous Liquor Excise Taxes and Licenses and Liquor Surcharge Tax              |                       |
| 15)         | Unauthorized Substance Taxes Collections                                                                  | [Article 2D.]         |
| 16)         | Franchise Tax Collections                                                                                 | [Article 3.]          |
| 17A)        | Franchise Tax On Electric Power, Water, and Sewerage Companies and Piped Natural Gas Excise Tax           |                       |
|             | Net Collections and Distributable Proceeds for 2013-2014                                                  | [Articles 3., 5E.]    |
| 17B)        | State Sales and Use Tax: Electricity, Telecommunications, and Video Programming Services                  |                       |
|             | Net Collections and Distributable Proceeds for 2013-2014                                                  |                       |
| 18)         | Primary Forest Products Tax Net Collections                                                               | [§ 113A, Article 12.] |
| 19)         | Primary Forest Products Tax: Amount of Quarterly Tax Due According to Type of Forest Product              |                       |
| 20)         | Corporate Income Tax Rates and Net Collections and Individual Income Tax Net Collections and              |                       |
|             | Sales Tax Net Collections for Those States Levying a Corporate Income Tax                                 |                       |
| 21)         | Corporation Income Tax Collections                                                                        | [Article 4., Part 1.] |
| 22)         | Individual Income Tax Rates and Net Collections and Personal Income for Those States Levying a Tax        |                       |
|             | On Personal Income                                                                                        |                       |
| 22A)        | Federal Itemization/Standard Deduction Rate by State, Tax Year 2012                                       |                       |
| 23)         | Individual Income Tax Collections                                                                         | [Article 4., Part 2.] |
| 24)         | Gross Individual Income Tax Collections by Type of Payment                                                |                       |
| 25)         | North Carolina Individual Income Tax Net Collections as a Percent of North Carolina Personal Income       |                       |
| <b>26</b> ) | Statistics of Special Programs                                                                            |                       |
| 27)         | General Sales Tax Rates and Net Collections and Individual Income Tax Net Collections and Personal Income |                       |
|             | for Those States Levying a General Sales Tax                                                              |                       |
| 28)         | State Sales and Use Tax Collections                                                                       | [Article 5.]          |
| <b>29</b> ) | State Per Capita Sales and Use Tax Gross Collections, Per Capita Motor Fuels Tax Gross Collections,       |                       |
|             | Per Capita Individual Income Tax Gross Collections, and State Per Capita Personal Income                  |                       |
| 30)         | State Sales and Use Tax Gross Collections Generated from the State General Rate Per One Cent (1¢) of Tax  |                       |
| 31)         | State Per Capita Gross Collections: Ratio of Individual Income Tax to Sales and Use Tax                   |                       |
| 32)         | State Sales and Use Tax: Gross Collections by Business Groups and Units                                   |                       |
| 33)         | Sales and Use Tax Refunds by Type of Tax Refunded by Type of Claimant                                     |                       |