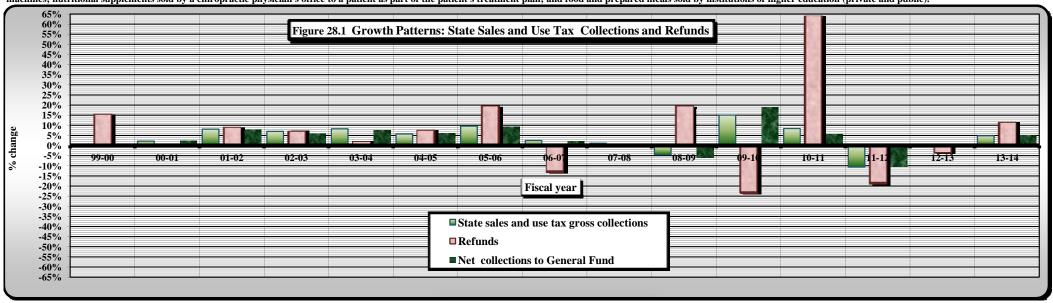

|             | PART III . STATE TAX COLLECTIONS BY STATUTORY ARTICLE OF TAX                                              |                       |
|-------------|-----------------------------------------------------------------------------------------------------------|-----------------------|
| 4)          | State Government Tax Collections in the United States by Type of Tax by State                             |                       |
| 5)          | Estate Tax Collections                                                                                    | [Article 1A.]         |
| 6)          | Privilege Tax Collections                                                                                 | [Article 2.]          |
| 7)          | Cigarette and Other Tobacco Tax Collections in the United States by State                                 |                       |
| 8)          | Tobacco Products Tax Collections                                                                          | [Article 2A.]         |
| 9)          | Per Capita Tax-Paid Cigarette Sales                                                                       |                       |
| 10)         | Alcoholic Beverages Tax Rates and Net Collections and Personal Income by State                            |                       |
| 11)         | Alcoholic Beverage Tax Collections                                                                        | [Article 2C.]         |
| 12)         | Net Alcoholic Beverage Tax Collections by Type                                                            |                       |
| 13)         | Collections of Fortified and Unfortified Wine Excise Taxes and Wine Licenses                              |                       |
| 14)         | Collections of Beer and Spirituous Liquor Excise Taxes and Licenses and Liquor Surcharge Tax              |                       |
| 15)         | Unauthorized Substance Taxes Collections                                                                  | [Article 2D.]         |
| 16)         | Franchise Tax Collections                                                                                 | [Article 3.]          |
| 17A)        | Franchise Tax On Electric Power, Water, and Sewerage Companies and Piped Natural Gas Excise Tax           |                       |
|             | Net Collections and Distributable Proceeds for 2013-2014                                                  | [Articles 3., 5E.]    |
| 17B)        | State Sales and Use Tax: Electricity, Telecommunications, and Video Programming Services                  |                       |
|             | Net Collections and Distributable Proceeds for 2013-2014                                                  |                       |
| 18)         | Primary Forest Products Tax Net Collections                                                               | [§ 113A, Article 12.] |
| 19)         | Primary Forest Products Tax: Amount of Quarterly Tax Due According to Type of Forest Product              |                       |
| 20)         | Corporate Income Tax Rates and Net Collections and Individual Income Tax Net Collections and              |                       |
|             | Sales Tax Net Collections for Those States Levying a Corporate Income Tax                                 |                       |
| 21)         | Corporation Income Tax Collections                                                                        | [Article 4., Part 1.] |
| 22)         | Individual Income Tax Rates and Net Collections and Personal Income for Those States Levying a Tax        |                       |
|             | On Personal Income                                                                                        |                       |
| 22A)        | Federal Itemization/Standard Deduction Rate by State, Tax Year 2012                                       |                       |
| 23)         | Individual Income Tax Collections                                                                         | [Article 4., Part 2.] |
| 24)         | Gross Individual Income Tax Collections by Type of Payment                                                |                       |
| 25)         | North Carolina Individual Income Tax Net Collections as a Percent of North Carolina Personal Income       |                       |
| <b>26</b> ) | Statistics of Special Programs                                                                            |                       |
| 27)         | General Sales Tax Rates and Net Collections and Individual Income Tax Net Collections and Personal Income |                       |
|             | for Those States Levying a General Sales Tax                                                              |                       |
| 28)         | State Sales and Use Tax Collections                                                                       | [Article 5.]          |
| <b>29</b> ) | State Per Capita Sales and Use Tax Gross Collections, Per Capita Motor Fuels Tax Gross Collections,       |                       |
|             | Per Capita Individual Income Tax Gross Collections, and State Per Capita Personal Income                  |                       |
| 30)         | State Sales and Use Tax Gross Collections Generated from the State General Rate Per One Cent (1¢) of Tax  |                       |
| 31)         | State Per Capita Gross Collections: Ratio of Individual Income Tax to Sales and Use Tax                   |                       |
| 32)         | State Sales and Use Tax: Gross Collections by Business Groups and Units                                   |                       |
| 33)         | Sales and Use Tax Refunds by Type of Tax Refunded by Type of Claimant                                     |                       |