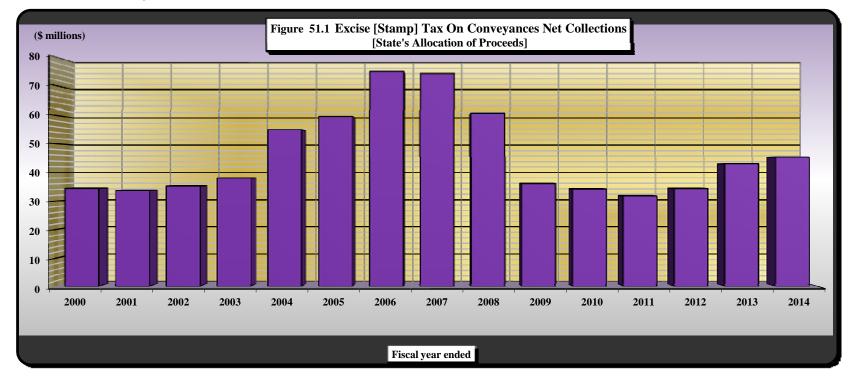

roceeds to the Parks and Recreation Trust Fund and 25% to the Natural Heritage Trust Fund. Effective <u>July 1, 2013</u>, SL 2013-360, s. 14.4(a) amended § 105-228.30(b) to provide that proceeds remitted to the NCDOR be credited to the General Fund. Refer to *Table 77* for information pertaining to tax proceeds (prior to adjustment for State allocation and county allowance for administrative costs) attributed by county by fiscal year.

#### 2003-04

Fig. 2003-04

1 State's share of the deed excise tax to the Department of Revenue from a quarterly to a monthly basis, thereby shifting the receipts of some tax revenue from the 2004-05 fiscal year into the end of the 2003-04 fiscal year.

[Effective for taxes collected on or after July 1, 2003.]

Detail may not add to totals due to rounding.



TABLE 52. MOTOR FUEL EXCISE TAX RATES and NET COLLECTIONS BY STATE

|             |             |             |              |          |                |              |              |             |               | NET COLL    | ECTIONS BY STATE                                  |                          |                | I                   |                |                                                |
|-------------|-------------|-------------|--------------|----------|----------------|--------------|--------------|-------------|---------------|-------------|---------------------------------------------------|--------------------------|----------------|---------------------|----------------|------------------------------------------------|
|             |             |