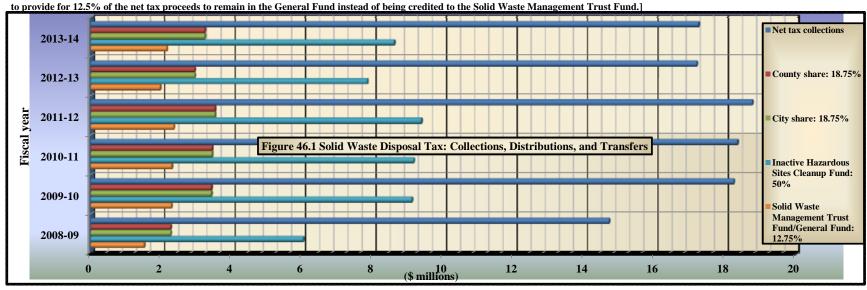

|             | PART III . STATE TAX COLLECTIONS BY STATUTORY ARTICLE OF TAX                                              |                       |
|-------------|-----------------------------------------------------------------------------------------------------------|-----------------------|
| 4)          | State Government Tax Collections in the United States by Type of Tax by State                             |                       |
| 5)          | Estate Tax Collections                                                                                    | [Article 1A.]         |
| 6)          | Privilege Tax Collections                                                                                 | [Article 2.]          |
| 7)          | Cigarette and Other Tobacco Tax Collections in the United States by State                                 |                       |
| 8)          | Tobacco Products Tax Collections                                                                          | [Article 2A.]         |
| 9)          | Per Capita Tax-Paid Cigarette Sales                                                                       |                       |
| 10)         | Alcoholic Beverages Tax Rates and Net Collections and Personal Income by State                            |                       |
| 11)         | Alcoholic Beverage Tax Collections                                                                        | [Article 2C.]         |
| 12)         | Net Alcoholic Beverage Tax Collections by Type                                                            |                       |
| 13)         | Collections of Fortified and Unfortified Wine Excise Taxes and Wine Licenses                              |                       |
| 14)         | Collections of Beer and Spirituous Liquor Excise Taxes and Licenses and Liquor Surcharge Tax              |                       |
| 15)         | Unauthorized Substance Taxes Collections                                                                  | [Article 2D.]         |
| 16)         | Franchise Tax Collections                                                                                 | [Article 3.]          |
| 17A)        | Franchise Tax On Electric Power, Water, and Sewerage Companies and Piped Natural Gas Excise Tax           |                       |
|             | Net Collections and Distributable Proceeds for 2013-2014                                                  | [Articles 3., 5E.]    |
| 17B)        | State Sales and Use Tax: Electricity, Telecommunications, and Video Programming Services                  |                       |
|             | Net Collections and Distributable Proceeds for 2013-2014                                                  |                       |
| 18)         | Primary Forest Products Tax Net Collections                                                               | [§ 113A, Article 12.] |
| 19)         | Primary Forest Products Tax: Amount of Quarterly Tax Due According to Type of Forest Product              |                       |
| 20)         | Corporate Income Tax Rates and Net Collections and Individual Income Tax Net Collections and              |                       |
|             | Sales Tax Net Collections for Those States Levying a Corporate Income Tax                                 |                       |
| 21)         | Corporation Income Tax Collections                                                                        | [Article 4., Part 1.] |
| 22)         | Individual Income Tax Rates and Net Collections and Personal Income for Those States Levying a Tax        |                       |
|             | On Personal Income                                                                                        |                       |
| 22A)        | Federal Itemization/Standard Deduction Rate by State, Tax Year 2012                                       |                       |
| 23)         | Individual Income Tax Collections                                                                         | [Article 4., Part 2.] |
| 24)         | Gross Individual Income Tax Collections by Type of Payment                                                |                       |
| 25)         | North Carolina Individual Income Tax Net Collections as a Percent of North Carolina Personal Income       |                       |
| <b>26</b> ) | Statistics of Special Programs                                                                            |                       |
| 27)         | General Sales Tax Rates and Net Collections and Individual Income Tax Net Collections and Personal Income |                       |
|             | for Those States Levying a General Sales Tax                                                              |                       |
| 28)         | State Sales and Use Tax Collections                                                                       | [Article 5.]          |
| <b>29</b> ) | State Per Capita Sales and Use Tax Gross Collections, Per Capita Motor Fuels Tax Gross Collections,       |                       |
|             | Per Capita Individual Income Tax Gross Collections, and State Per Capita Personal Income                  |                       |
| 30)         | State Sales and Use Tax Gross Collections Generated from the State General Rate Per One Cent (1¢) of Tax  |                       |
| 31)         | State Per Capita Gross Collections: Ratio of Individual Income Tax to Sales and Use Tax                   |                       |
| 32)         | State Sales and Use Tax: Gross Collections by Business Groups and Units                                   |                       |
| 33)         | Sales and Use Tax Refunds by Type of Tax Refunded by Type of Claimant                                     |                       |