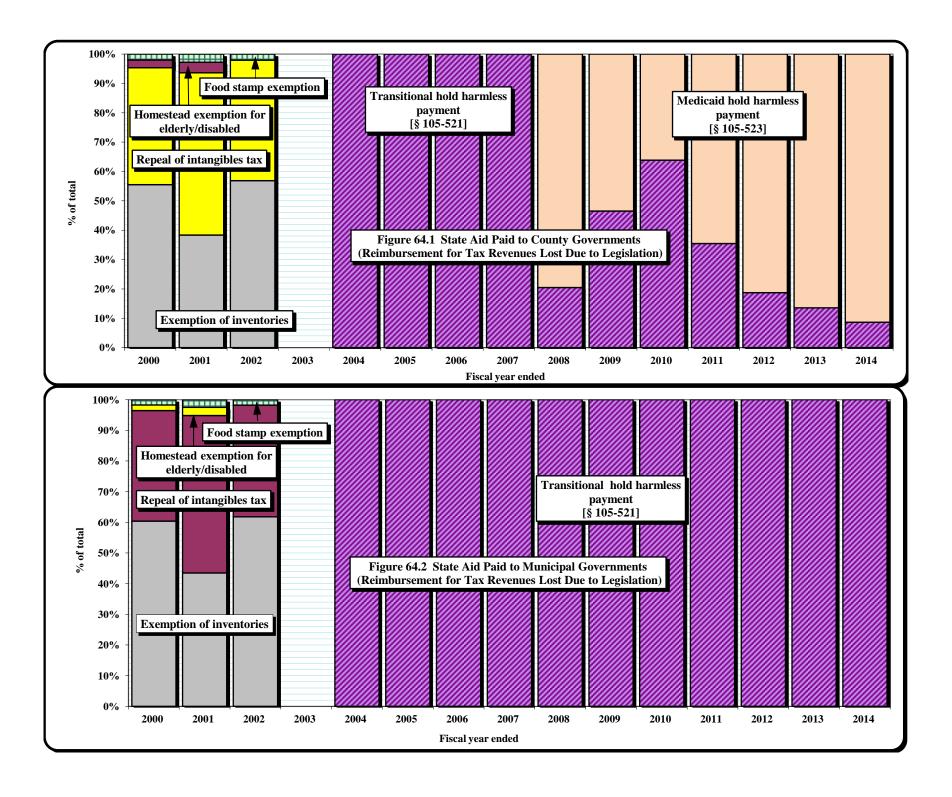

g Medicaid responsibilities for the counties in exchange for eventual assumption of the 1/2% local sales tax rate (repeal of Article 44). For 2007-08 (the first of the three-year phase-in), the State assumed 25% of county funding for Medicaid costs while reducing ADM school facility allocations to the counties. Effective October 1, 2008, half of the 1/2% Article 44 levy (0.25%) was assumed by the State; effective October 1, 2009, the remaining 0.25% Article 44 rate was assumed by the State. The legislation included a hold harmless payment provision to assure that each county benefited by at least \$500,000 annually from the exchange of a portion of the local sales and use taxes for the State's agreement to assume the responsibility for the nonfederal, nonadministrative costs of Medicaid.



TABLE 65. COUNTY TAX LEVIES AND COUNTY SHARES OF STATE TAXES BY TYPE, FISCAL YEAR 2013-2014

|            | Locally Levied Taxes: |                 |               |             |                  |               |           | State     | aid:      | ,        |          |          | ares of State L | evied Taxes: |               |               |             |
|------------|-----------------------|-----------------|---------------|-------------|------------------|---------------|-----------|-----------|-----------|----------|----------|----------|-----------------|--------------|---------------|---------------|-------------|
|            | Property              |                 |               |             | pancy, Sales and | il Use        | İ         | Statu     |           |