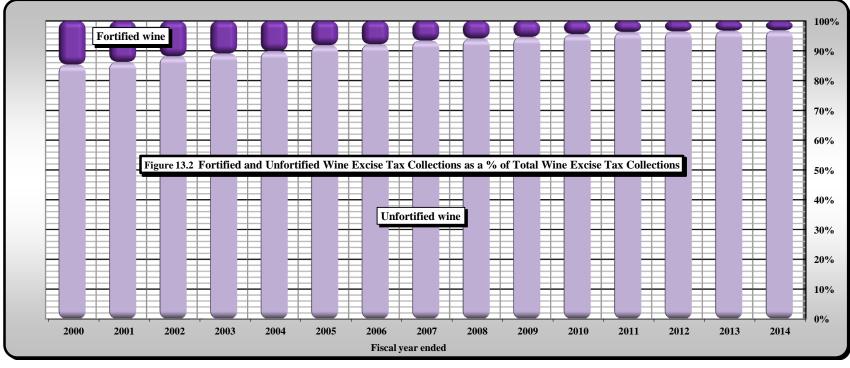

|             | PART III . STATE TAX COLLECTIONS BY STATUTORY ARTICLE OF TAX                                              |                       |
|-------------|-----------------------------------------------------------------------------------------------------------|-----------------------|
| 4)          | State Government Tax Collections in the United States by Type of Tax by State                             |                       |
| 5)          | Estate Tax Collections                                                                                    | [Article 1A.]         |
| 6)          | Privilege Tax Collections                                                                                 | [Article 2.]          |
| 7)          | Cigarette and Other Tobacco Tax Collections in the United States by State                                 |                       |
| 8)          | Tobacco Products Tax Collections                                                                          | [Article 2A.]         |
| 9)          | Per Capita Tax-Paid Cigarette Sales                                                                       |                       |
| 10)         | Alcoholic Beverages Tax Rates and Net Collections and Personal Income by State                            |                       |
| 11)         | Alcoholic Beverage Tax Collections                                                                        | [Article 2C.]         |
| 12)         | Net Alcoholic Beverage Tax Collections by Type                                                            |                       |
| 13)         | Collections of Fortified and Unfortified Wine Excise Taxes and Wine Licenses                              |                       |
| 14)         | Collections of Beer and Spirituous Liquor Excise Taxes and Licenses and Liquor Surcharge Tax              |                       |
| 15)         | Unauthorized Substance Taxes Collections                                                                  | [Article 2D.]         |
| 16)         | Franchise Tax Collections                                                                                 | [Article 3.]          |
| 17A)        | Franchise Tax On Electric Power, Water, and Sewerage Companies and Piped Natural Gas Excise Tax           |                       |
|             | Net Collections and Distributable Proceeds for 2013-2014                                                  | [Articles 3., 5E.]    |
| 17B)        | State Sales and Use Tax: Electricity, Telecommunications, and Video Programming Services                  |                       |
|             | Net Collections and Distributable Proceeds for 2013-2014                                                  |                       |
| 18)         | Primary Forest Products Tax Net Collections                                                               | [§ 113A, Article 12.] |
| 19)         | Primary Forest Products Tax: Amount of Quarterly Tax Due According to Type of Forest Product              |                       |
| 20)         | Corporate Income Tax Rates and Net Collections and Individual Income Tax Net Collections and              |                       |
|             | Sales Tax Net Collections for Those States Levying a Corporate Income Tax                                 |                       |
| 21)         | Corporation Income Tax Collections                                                                        | [Article 4., Part 1.] |
| 22)         | Individual Income Tax Rates and Net Collections and Personal Income for Those States Levying a Tax        |                       |
|             | On Personal Income                                                                                        |                       |
| 22A)        | Federal Itemization/Standard Deduction Rate by State, Tax Year 2012                                       |                       |
| 23)         | Individual Income Tax Collections                                                                         | [Article 4., Part 2.] |
| 24)         | Gross Individual Income Tax Collections by Type of Payment                                                |                       |
| 25)         | North Carolina Individual Income Tax Net Collections as a Percent of North Carolina Personal Income       |                       |
| <b>26</b> ) | Statistics of Special Programs                                                                            |                       |
| 27)         | General Sales Tax Rates and Net Collections and Individual Income Tax Net Collections and Personal Income |                       |
|             | for Those States Levying a General Sales Tax                                                              |                       |
| 28)         | State Sales and Use Tax Collections                                                                       | [Article 5.]          |
| <b>29</b> ) | State Per Capita Sales and Use Tax Gross Collections, Per Capita Motor Fuels Tax Gross Collections,       |                       |
|             | Per Capita Individual Income Tax Gross Collections, and State Per Capita Personal Income                  |                       |
| 30)         | State Sales and Use Tax Gross Collections Generated from the State General Rate Per One Cent (1¢) of Tax  |                       |
| 31)         | State Per Capita Gross Collections: Ratio of Individual Income Tax to Sales and Use Tax                   |                       |
| 32)         | State Sales and Use Tax: Gross Collections by Business Groups and Units                                   |                       |
| 33)         | Sales and Use Tax Refunds by Type of Tax Refunded by Type of Claimant                                     |                       |