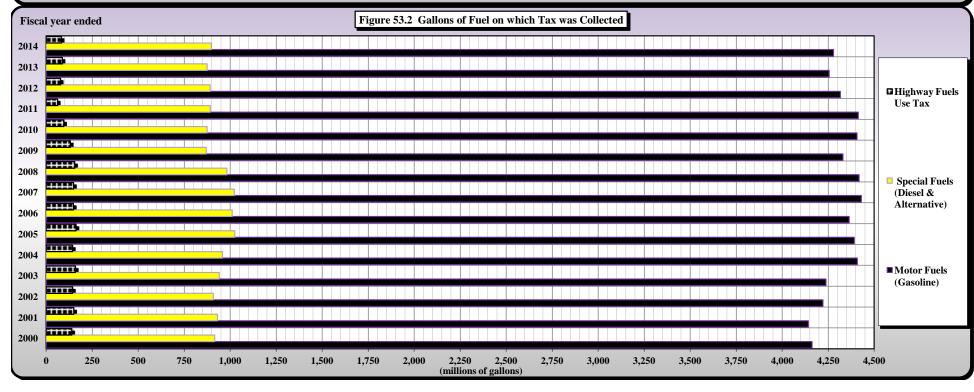

e initial semiannual rate period for fiscal year 2013-14, the chart provides two separate rates: the tax rate in effect for the transaction period July 1, 2013 through September 30, 2013 (37.5¢). [SL 2015-2, s.2.2.(a) set the motor fuel excise tax rate at 36¢ per gallon effective for the period April 1, 2015 through December 31, 2015.]

- ++In addition to the per gallon motor fuels excise tax (road tax), a 0.25¢ per gallon inspection tax applies to every gallon of motor fuel
- \*A road tax for the privilege of using the streets and highways of this State is imposed upon every motor carrier on the amount of motor fuel or alternative fuel used by a carrier in it operations within this State. Such carriers are entitled to a credit for tax paid by the carrier on fuel purchased in the State





TABLE 54. GALLONS OF FUEL SOLD IN NORTH CAROLINA: TAXABLE AND NON-TAXABLE

[Excludes Highway Fuel Use Gallons as State of Purchase is Unidentifiable]

|         |            |            |            |            |            | Non-taxal | ole gallons |             |            | _           |         |             | Taxable       | Total gallon  | s sold |
|---------|------------|------------|------------|------------|------------|-----------|-------------|-------------|------------|-------------|---------|-------------|---------------|---------------|--------|
|         |            |            |            |            |            |           |             |             | Aviation 1 | Fuels:      |         | Total       | gallons:      | [Taxable      |        |
|         | U.S.