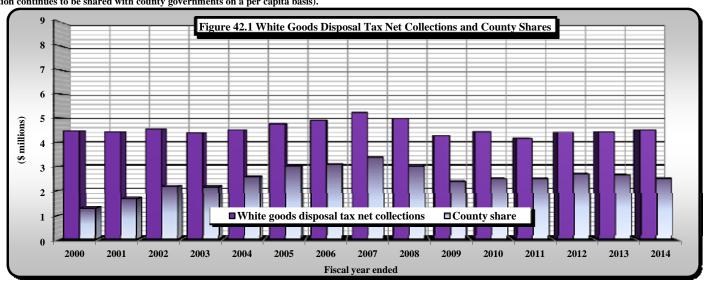

|             | PART III . STATE TAX COLLECTIONS BY STATUTORY ARTICLE OF TAX                                              |                       |
|-------------|-----------------------------------------------------------------------------------------------------------|-----------------------|
| 4)          | State Government Tax Collections in the United States by Type of Tax by State                             |                       |
| 5)          | Estate Tax Collections                                                                                    | [Article 1A.]         |
| 6)          | Privilege Tax Collections                                                                                 | [Article 2.]          |
| 7)          | Cigarette and Other Tobacco Tax Collections in the United States by State                                 |                       |
| 8)          | Tobacco Products Tax Collections                                                                          | [Article 2A.]         |
| 9)          | Per Capita Tax-Paid Cigarette Sales                                                                       |                       |
| 10)         | Alcoholic Beverages Tax Rates and Net Collections and Personal Income by State                            |                       |
| 11)         | Alcoholic Beverage Tax Collections                                                                        | [Article 2C.]         |
| 12)         | Net Alcoholic Beverage Tax Collections by Type                                                            |                       |
| 13)         | Collections of Fortified and Unfortified Wine Excise Taxes and Wine Licenses                              |                       |
| 14)         | Collections of Beer and Spirituous Liquor Excise Taxes and Licenses and Liquor Surcharge Tax              |                       |
| 15)         | Unauthorized Substance Taxes Collections                                                                  | [Article 2D.]         |
| 16)         | Franchise Tax Collections                                                                                 | [Article 3.]          |
| 17A)        | Franchise Tax On Electric Power, Water, and Sewerage Companies and Piped Natural Gas Excise Tax           |                       |
|             | Net Collections and Distributable Proceeds for 2013-2014                                                  | [Articles 3., 5E.]    |
| 17B)        | State Sales and Use Tax: Electricity, Telecommunications, and Video Programming Services                  |                       |
|             | Net Collections and Distributable Proceeds for 2013-2014                                                  |                       |
| 18)         | Primary Forest Products Tax Net Collections                                                               | [§ 113A, Article 12.] |
| 19)         | Primary Forest Products Tax: Amount of Quarterly Tax Due According to Type of Forest Product              |                       |
| 20)         | Corporate Income Tax Rates and Net Collections and Individual Income Tax Net Collections and              |                       |
|             | Sales Tax Net Collections for Those States Levying a Corporate Income Tax                                 |                       |
| 21)         | Corporation Income Tax Collections                                                                        | [Article 4., Part 1.] |
| 22)         | Individual Income Tax Rates and Net Collections and Personal Income for Those States Levying a Tax        |                       |
|             | On Personal Income                                                                                        |                       |
| 22A)        | Federal Itemization/Standard Deduction Rate by State, Tax Year 2012                                       |                       |
| 23)         | Individual Income Tax Collections                                                                         | [Article 4., Part 2.] |
| 24)         | Gross Individual Income Tax Collections by Type of Payment                                                |                       |
| 25)         | North Carolina Individual Income Tax Net Collections as a Percent of North Carolina Personal Income       |                       |
| <b>26</b> ) | Statistics of Special Programs                                                                            |                       |
| 27)         | General Sales Tax Rates and Net Collections and Individual Income Tax Net Collections and Personal Income |                       |
|             | for Those States Levying a General Sales Tax                                                              |                       |
| 28)         | State Sales and Use Tax Collections                                                                       | [Article 5.]          |
| <b>29</b> ) | State Per Capita Sales and Use Tax Gross Collections, Per Capita Motor Fuels Tax Gross Collections,       |                       |
|             | Per Capita Individual Income Tax Gross Collections, and State Per Capita Personal Income                  |                       |
| 30)         | State Sales and Use Tax Gross Collections Generated from the State General Rate Per One Cent (1¢) of Tax  |                       |
| 31)         | State Per Capita Gross Collections: Ratio of Individual Income Tax to Sales and Use Tax                   |                       |
| 32)         | State Sales and Use Tax: Gross Collections by Business Groups and Units                                   |                       |
| 33)         | Sales and Use Tax Refunds by Type of Tax Refunded by Type of Claimant                                     |                       |