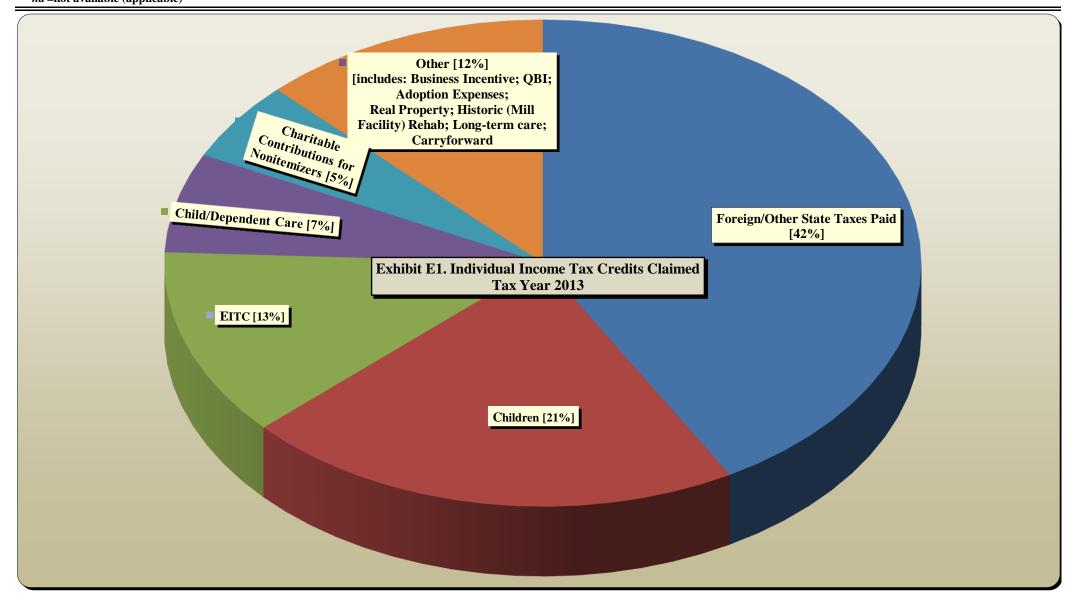

-              | 334,375,717  |

Source: 2013 individual income tax extract. Tax credit summaries are compiled from personal income tax information extracted from tax year 2013 D-400TC forms processed within the DOR dynamic integrated tax system during 2014; the extract is a composite database consisting of both audited and unaudited (edited and unedited) data that is subject to and may include inconsistencies resultant of taxpayer and/or processing error.

<sup>\*\*</sup>Credits were not taken against tax because a taxpayer's liability was less than the amount of credits claimed or because of taxpayer error.

\*\*Redits were not taken against tax because a taxpayer's liability was less than the amount of credits claimed or because of taxpayer error.

\*\*na = not available (applicable)



Total figures for the number of returns are not listed because some taxpayers take more than one credit.

<sup>\*</sup>Includes credits available as incentive to new and expanding businesses or for investing in renewable energy property or low income housing that are limited to 50% of tax liability less the sum of all other tax credits claimed. Individuals may claim these credits as shareholders in corporations, members of partnerships, and as sole proprietors.