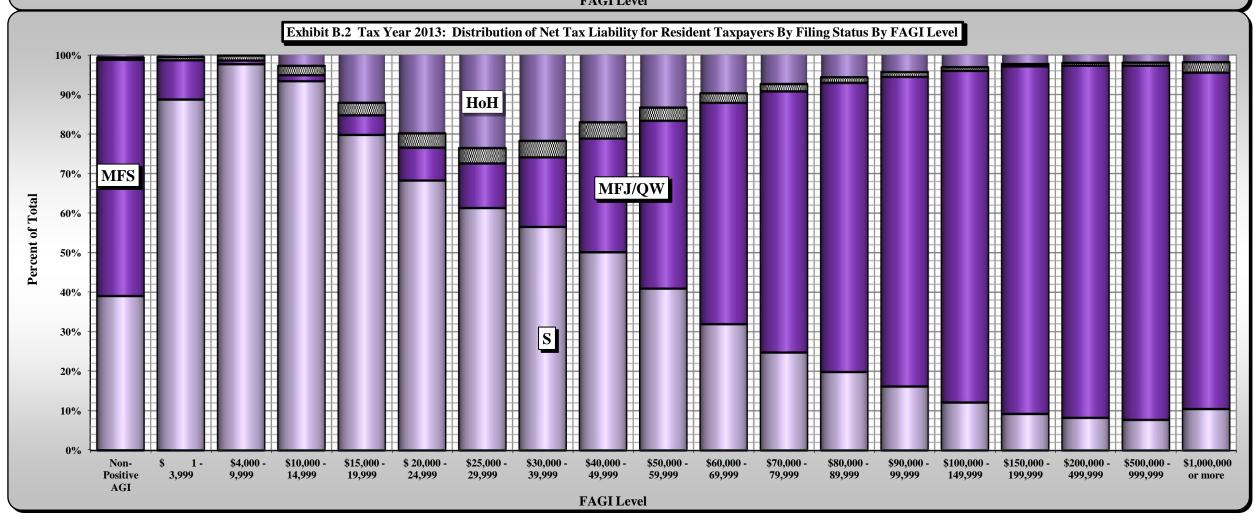

| -,000          | ,              | ,0           | ,,                      | _10,0        | _,0.0          | ,0.0              |                | , ,                      |               |                |

Resident returns=returns filed by individuals who reportedly maintained permanent residence in North Carolina for the entire calendar year 2013

Source: 2013 individual income tax extract. Statistical summaries are compiled from personal income tax information extracted from tax year 2013 D-400 and D-400TC forms processed within the DOR dynamic integrated tax system during 2014; the extract is a composite database consisting of both audited and unaudited (edited and unedited) data that is subject to and may include inconsistencies resultant of taxpayer and/or processing error.





# ALL RETURNS

|                                  | Nun               | nber      |                                   |                    | Modifica                    | itions                    | 1                 | Deductions Clair           | ned Pursu        | ant to                     | Persona            | l Exemption                | Computed NC T                     | axable Income                     |                        |                   |                        | Aver-                 |                 |
|----------------------------------|-------------------|-----------|-----------------------------------|--------------------|-----------------------------|---------------------------|-------------------|----------------------------|------------------|-----------------