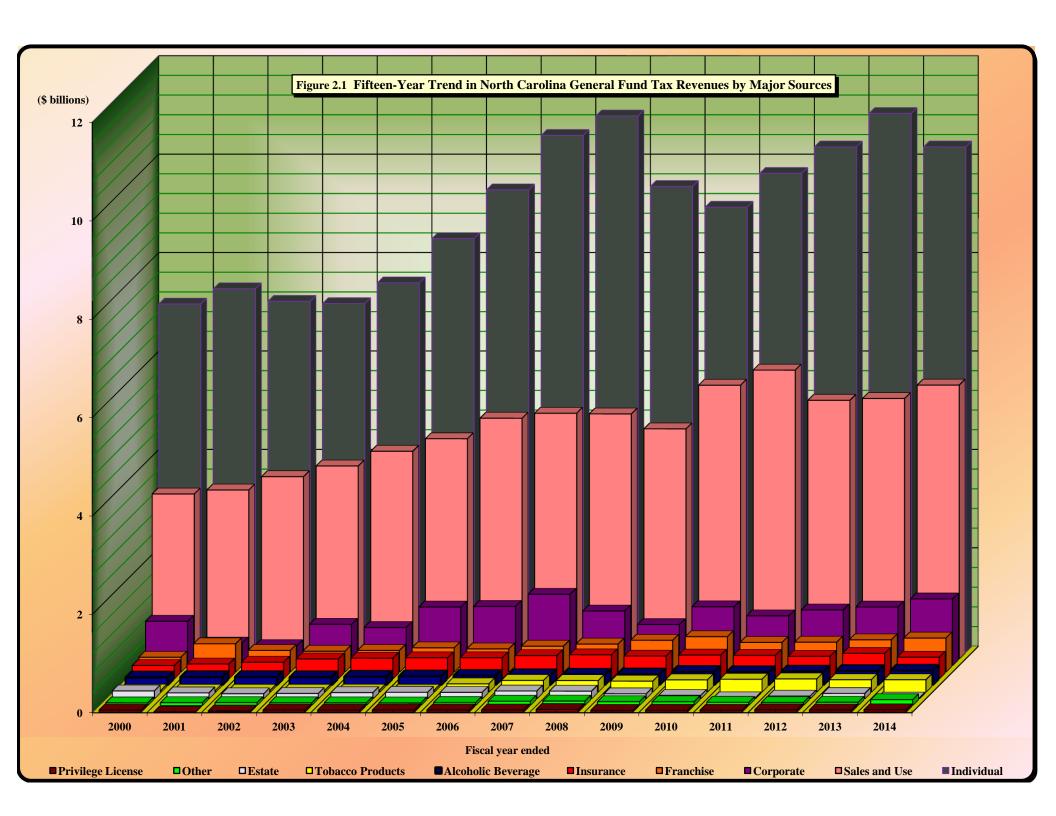

#### PART II. SUMMARY OF STATE GENERAL FUND REVENUE COLLECTIONS

- 2) State General Fund: Tax Revenues by Source
- 3) State General Fund: Non-Tax Revenues and Transfers by Source

Sales and Use Tax Governmental Refunds by Type of Governmental Claimant