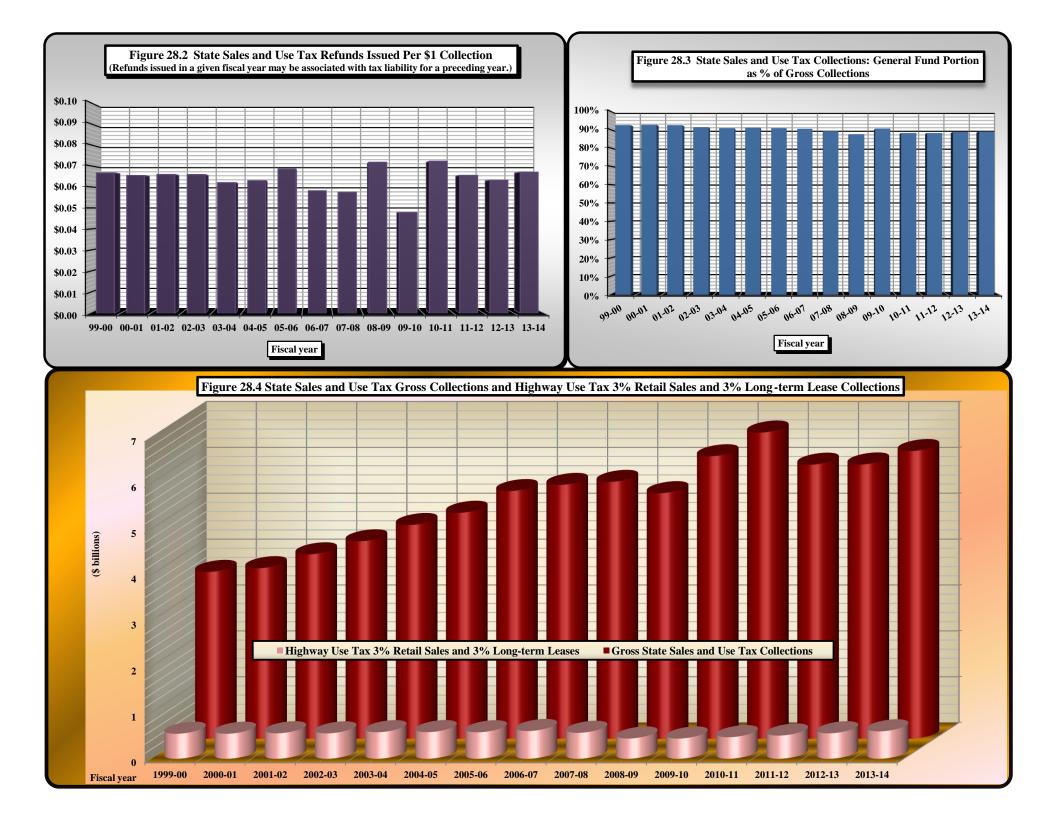

|             | PART III . STATE TAX COLLECTIONS BY STATUTORY ARTICLE OF TAX                                              |                       |
|-------------|-----------------------------------------------------------------------------------------------------------|-----------------------|
| 4)          | State Government Tax Collections in the United States by Type of Tax by State                             |                       |
| 5)          | Estate Tax Collections                                                                                    | [Article 1A.]         |
| 6)          | Privilege Tax Collections                                                                                 | [Article 2.]          |
| 7)          | Cigarette and Other Tobacco Tax Collections in the United States by State                                 |                       |
| 8)          | Tobacco Products Tax Collections                                                                          | [Article 2A.]         |
| 9)          | Per Capita Tax-Paid Cigarette Sales                                                                       |                       |
| 10)         | Alcoholic Beverages Tax Rates and Net Collections and Personal Income by State                            |                       |
| 11)         | Alcoholic Beverage Tax Collections                                                                        | [Article 2C.]         |
| 12)         | Net Alcoholic Beverage Tax Collections by Type                                                            |                       |
| 13)         | Collections of Fortified and Unfortified Wine Excise Taxes and Wine Licenses                              |                       |
| 14)         | Collections of Beer and Spirituous Liquor Excise Taxes and Licenses and Liquor Surcharge Tax              |                       |
| 15)         | Unauthorized Substance Taxes Collections                                                                  | [Article 2D.]         |
| 16)         | Franchise Tax Collections                                                                                 | [Article 3.]          |
| 17A)        | Franchise Tax On Electric Power, Water, and Sewerage Companies and Piped Natural Gas Excise Tax           |                       |
|             | Net Collections and Distributable Proceeds for 2013-2014                                                  | [Articles 3., 5E.]    |
| 17B)        | State Sales and Use Tax: Electricity, Telecommunications, and Video Programming Services                  |                       |
|             | Net Collections and Distributable Proceeds for 2013-2014                                                  |                       |
| 18)         | Primary Forest Products Tax Net Collections                                                               | [§ 113A, Article 12.] |
| 19)         | Primary Forest Products Tax: Amount of Quarterly Tax Due According to Type of Forest Product              |                       |
| 20)         | Corporate Income Tax Rates and Net Collections and Individual Income Tax Net Collections and              |                       |
|             | Sales Tax Net Collections for Those States Levying a Corporate Income Tax                                 |                       |
| 21)         | Corporation Income Tax Collections                                                                        | [Article 4., Part 1.] |
| 22)         | Individual Income Tax Rates and Net Collections and Personal Income for Those States Levying a Tax        |                       |
|             | On Personal Income                                                                                        |                       |
| 22A)        | Federal Itemization/Standard Deduction Rate by State, Tax Year 2012                                       |                       |
| 23)         | Individual Income Tax Collections                                                                         | [Article 4., Part 2.] |
| 24)         | Gross Individual Income Tax Collections by Type of Payment                                                |                       |
| 25)         | North Carolina Individual Income Tax Net Collections as a Percent of North Carolina Personal Income       |                       |
| <b>26</b> ) | Statistics of Special Programs                                                                            |                       |
| 27)         | General Sales Tax Rates and Net Collections and Individual Income Tax Net Collections and Personal Income |                       |
|             | for Those States Levying a General Sales Tax                                                              |                       |
| 28)         | State Sales and Use Tax Collections                                                                       | [Article 5.]          |
| <b>29</b> ) | State Per Capita Sales and Use Tax Gross Collections, Per Capita Motor Fuels Tax Gross Collections,       |                       |
|             | Per Capita Individual Income Tax Gross Collections, and State Per Capita Personal Income                  |                       |
| 30)         | State Sales and Use Tax Gross Collections Generated from the State General Rate Per One Cent (1¢) of Tax  |                       |
| 31)         | State Per Capita Gross Collections: Ratio of Individual Income Tax to Sales and Use Tax                   |                       |
| 32)         | State Sales and Use Tax: Gross Collections by Business Groups and Units                                   |                       |
| 33)         | Sales and Use Tax Refunds by Type of Tax Refunded by Type of Claimant                                     |                       |