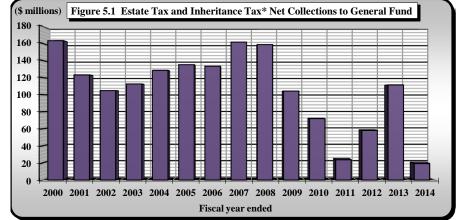

|             | PART III . STATE TAX COLLECTIONS BY STATUTORY ARTICLE OF TAX                                              |                       |
|-------------|-----------------------------------------------------------------------------------------------------------|-----------------------|
| 4)          | State Government Tax Collections in the United States by Type of Tax by State                             |                       |
| 5)          | Estate Tax Collections                                                                                    | [Article 1A.]         |
| 6)          | Privilege Tax Collections                                                                                 | [Article 2.]          |
| 7)          | Cigarette and Other Tobacco Tax Collections in the United States by State                                 |                       |
| 8)          | Tobacco Products Tax Collections                                                                          | [Article 2A.]         |
| 9)          | Per Capita Tax-Paid Cigarette Sales                                                                       |                       |
| 10)         | Alcoholic Beverages Tax Rates and Net Collections and Personal Income by State                            |                       |
| 11)         | Alcoholic Beverage Tax Collections                                                                        | [Article 2C.]         |
| 12)         | Net Alcoholic Beverage Tax Collections by Type                                                            |                       |
| 13)         | Collections of Fortified and Unfortified Wine Excise Taxes and Wine Licenses                              |                       |
| 14)         | Collections of Beer and Spirituous Liquor Excise Taxes and Licenses and Liquor Surcharge Tax              |                       |
| 15)         | Unauthorized Substance Taxes Collections                                                                  | [Article 2D.]         |
| 16)         | Franchise Tax Collections                                                                                 | [Article 3.]          |
| 17A)        | Franchise Tax On Electric Power, Water, and Sewerage Companies and Piped Natural Gas Excise Tax           |                       |
|             | Net Collections and Distributable Proceeds for 2013-2014                                                  | [Articles 3., 5E.]    |
| 17B)        | State Sales and Use Tax: Electricity, Telecommunications, and Video Programming Services                  |                       |
|             | Net Collections and Distributable Proceeds for 2013-2014                                                  |                       |
| 18)         | Primary Forest Products Tax Net Collections                                                               | [§ 113A, Article 12.] |
| 19)         | Primary Forest Products Tax: Amount of Quarterly Tax Due According to Type of Forest Product              |                       |
| 20)         | Corporate Income Tax Rates and Net Collections and Individual Income Tax Net Collections and              |                       |
|             | Sales Tax Net Collections for Those States Levying a Corporate Income Tax                                 |                       |
| 21)         | Corporation Income Tax Collections                                                                        | [Article 4., Part 1.] |
| 22)         | Individual Income Tax Rates and Net Collections and Personal Income for Those States Levying a Tax        |                       |
|             | On Personal Income                                                                                        |                       |
| 22A)        | Federal Itemization/Standard Deduction Rate by State, Tax Year 2012                                       |                       |
| 23)         | Individual Income Tax Collections                                                                         | [Article 4., Part 2.] |
| 24)         | Gross Individual Income Tax Collections by Type of Payment                                                |                       |
| 25)         | North Carolina Individual Income Tax Net Collections as a Percent of North Carolina Personal Income       |                       |
| <b>26</b> ) | Statistics of Special Programs                                                                            |                       |
| 27)         | General Sales Tax Rates and Net Collections and Individual Income Tax Net Collections and Personal Income |                       |
|             | for Those States Levying a General Sales Tax                                                              |                       |
| 28)         | State Sales and Use Tax Collections                                                                       | [Article 5.]          |
| <b>29</b> ) | State Per Capita Sales and Use Tax Gross Collections, Per Capita Motor Fuels Tax Gross Collections,       |                       |
|             | Per Capita Individual Income Tax Gross Collections, and State Per Capita Personal Income                  |                       |
| 30)         | State Sales and Use Tax Gross Collections Generated from the State General Rate Per One Cent (1¢) of Tax  |                       |
| 31)         | State Per Capita Gross Collections: Ratio of Individual Income Tax to Sales and Use Tax                   |                       |
| 32)         | State Sales and Use Tax: Gross Collections by Business Groups and Units                                   |                       |
| 33)         | Sales and Use Tax Refunds by Type of Tax Refunded by Type of Claimant                                     |                       |