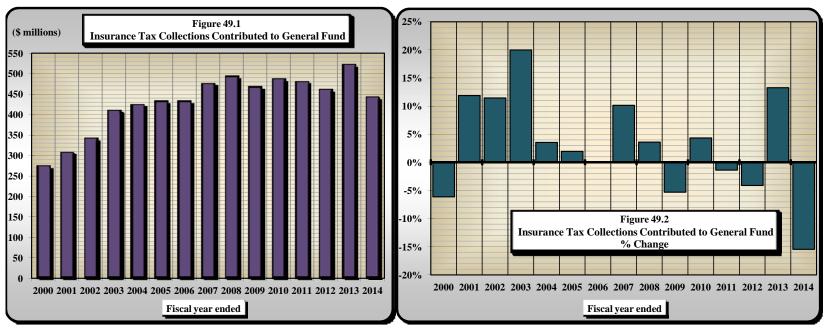

m DOI to DOR. As a result, procedures for reporting collections were altered to accommodate these changes.

\*\*SL 2007-532, s. 4(c) provided that, beginning in fiscal year 2008-09, an amount equal to the growth in revenue from the tax applied to gross premiums under § 105-228.5(d)(2) be transferred from the General Fund to the NC Health Insurance Risk Pool Fund established in § 58-50-225. The amount of the initial transfer, \$17,153,195, is the actual difference between the amount of General Fund attributed revenue collected during fiscal year 2007-08, \$492,698,607, and the comparable amount collected during fiscal year 2006-07, \$475,545,413. (Beginning with fiscal year 2010-11, the transfer calculation factor is reduced to 30% of the growth in revenue as defined within § 105-228.5B.)



# TABLE 50. INSURANCE PREMIUM TAX NET COLLECTIONS BY TYPE [§ 105 ARTICLE 8B.]

|         |             |            |             |            |            |            | Tax Type & Ro   | egulatory Charg | e          |            |             |            |           |            |
|---------|-------------|------------|-------------|------------|------------|------------|-----------------|-----------------|------------|------------|-------------|------------|-----------|------------|
|         |             |            |             |            |            | Ту         | pe of Insurance | Company         |            |            |             |            |           |            |
|         | L           | ife        | Fire & C    | Casualty   |            | Additio    | nal Tax*