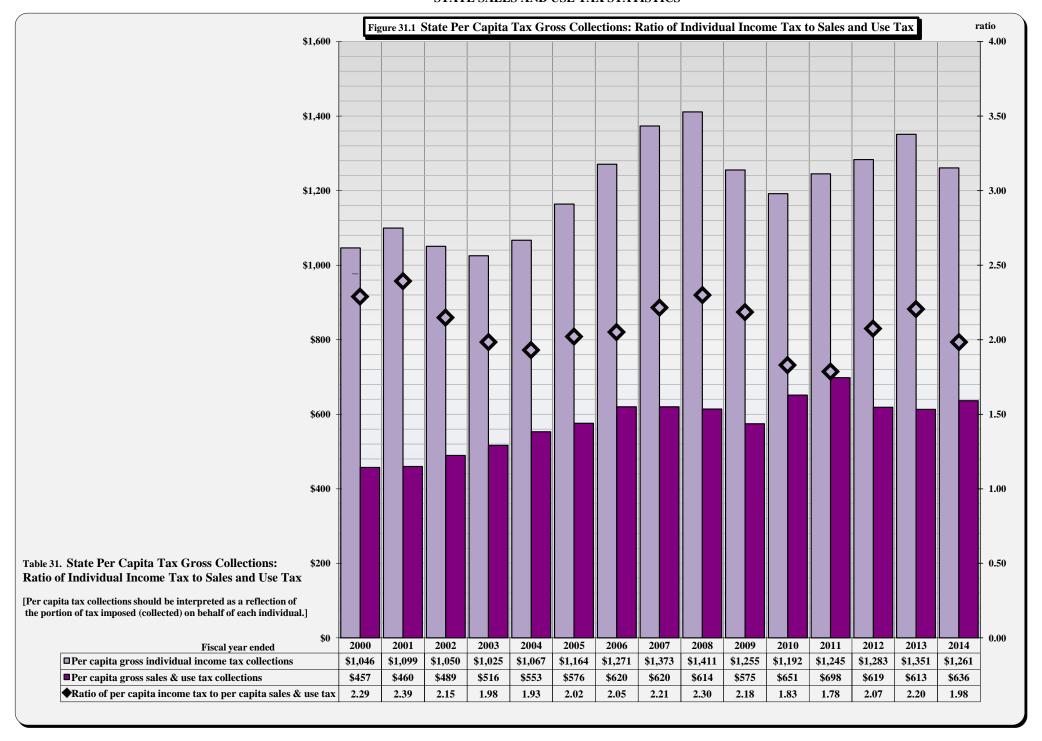

|             | PART III . STATE TAX COLLECTIONS BY STATUTORY ARTICLE OF TAX                                              |                       |
|-------------|-----------------------------------------------------------------------------------------------------------|-----------------------|
| 4)          | State Government Tax Collections in the United States by Type of Tax by State                             |                       |
| 5)          | Estate Tax Collections                                                                                    | [Article 1A.]         |
| 6)          | Privilege Tax Collections                                                                                 | [Article 2.]          |
| 7)          | Cigarette and Other Tobacco Tax Collections in the United States by State                                 |                       |
| 8)          | Tobacco Products Tax Collections                                                                          | [Article 2A.]         |
| 9)          | Per Capita Tax-Paid Cigarette Sales                                                                       |                       |
| 10)         | Alcoholic Beverages Tax Rates and Net Collections and Personal Income by State                            |                       |
| 11)         | Alcoholic Beverage Tax Collections                                                                        | [Article 2C.]         |
| 12)         | Net Alcoholic Beverage Tax Collections by Type                                                            |                       |
| 13)         | Collections of Fortified and Unfortified Wine Excise Taxes and Wine Licenses                              |                       |
| 14)         | Collections of Beer and Spirituous Liquor Excise Taxes and Licenses and Liquor Surcharge Tax              |                       |
| 15)         | Unauthorized Substance Taxes Collections                                                                  | [Article 2D.]         |
| 16)         | Franchise Tax Collections                                                                                 | [Article 3.]          |
| 17A)        | Franchise Tax On Electric Power, Water, and Sewerage Companies and Piped Natural Gas Excise Tax           |                       |
|             | Net Collections and Distributable Proceeds for 2013-2014                                                  | [Articles 3., 5E.]    |
| 17B)        | State Sales and Use Tax: Electricity, Telecommunications, and Video Programming Services                  |                       |
|             | Net Collections and Distributable Proceeds for 2013-2014                                                  |                       |
| 18)         | Primary Forest Products Tax Net Collections                                                               | [§ 113A, Article 12.] |
| 19)         | Primary Forest Products Tax: Amount of Quarterly Tax Due According to Type of Forest Product              |                       |
| 20)         | Corporate Income Tax Rates and Net Collections and Individual Income Tax Net Collections and              |                       |
|             | Sales Tax Net Collections for Those States Levying a Corporate Income Tax                                 |                       |
| 21)         | Corporation Income Tax Collections                                                                        | [Article 4., Part 1.] |
| 22)         | Individual Income Tax Rates and Net Collections and Personal Income for Those States Levying a Tax        |                       |
|             | On Personal Income                                                                                        |                       |
| 22A)        | Federal Itemization/Standard Deduction Rate by State, Tax Year 2012                                       |                       |
| 23)         | Individual Income Tax Collections                                                                         | [Article 4., Part 2.] |
| 24)         | Gross Individual Income Tax Collections by Type of Payment                                                |                       |
| 25)         | North Carolina Individual Income Tax Net Collections as a Percent of North Carolina Personal Income       |                       |
| <b>26</b> ) | Statistics of Special Programs                                                                            |                       |
| 27)         | General Sales Tax Rates and Net Collections and Individual Income Tax Net Collections and Personal Income |                       |
|             | for Those States Levying a General Sales Tax                                                              |                       |
| 28)         | State Sales and Use Tax Collections                                                                       | [Article 5.]          |
| <b>29</b> ) | State Per Capita Sales and Use Tax Gross Collections, Per Capita Motor Fuels Tax Gross Collections,       |                       |
|             | Per Capita Individual Income Tax Gross Collections, and State Per Capita Personal Income                  |                       |
| 30)         | State Sales and Use Tax Gross Collections Generated from the State General Rate Per One Cent (1¢) of Tax  |                       |
| 31)         | State Per Capita Gross Collections: Ratio of Individual Income Tax to Sales and Use Tax                   |                       |
| 32)         | State Sales and Use Tax: Gross Collections by Business Groups and Units                                   |                       |
| 33)         | Sales and Use Tax Refunds by Type of Tax Refunded by Type of Claimant                                     |                       |