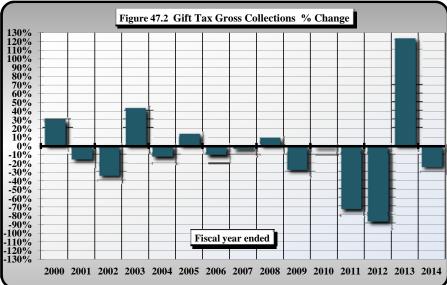

|             | PART III . STATE TAX COLLECTIONS BY STATUTORY ARTICLE OF TAX                                              |                       |
|-------------|-----------------------------------------------------------------------------------------------------------|-----------------------|
| 4)          | State Government Tax Collections in the United States by Type of Tax by State                             |                       |
| 5)          | Estate Tax Collections                                                                                    | [Article 1A.]         |
| 6)          | Privilege Tax Collections                                                                                 | [Article 2.]          |
| 7)          | Cigarette and Other Tobacco Tax Collections in the United States by State                                 |                       |
| 8)          | Tobacco Products Tax Collections                                                                          | [Article 2A.]         |
| 9)          | Per Capita Tax-Paid Cigarette Sales                                                                       |                       |
| 10)         | Alcoholic Beverages Tax Rates and Net Collections and Personal Income by State                            |                       |
| 11)         | Alcoholic Beverage Tax Collections                                                                        | [Article 2C.]         |
| 12)         | Net Alcoholic Beverage Tax Collections by Type                                                            |                       |
| 13)         | Collections of Fortified and Unfortified Wine Excise Taxes and Wine Licenses                              |                       |
| 14)         | Collections of Beer and Spirituous Liquor Excise Taxes and Licenses and Liquor Surcharge Tax              |                       |
| 15)         | Unauthorized Substance Taxes Collections                                                                  | [Article 2D.]         |
| 16)         | Franchise Tax Collections                                                                                 | [Article 3.]          |
| 17A)        | Franchise Tax On Electric Power, Water, and Sewerage Companies and Piped Natural Gas Excise Tax           |                       |
|             | Net Collections and Distributable Proceeds for 2013-2014                                                  | [Articles 3., 5E.]    |
| 17B)        | State Sales and Use Tax: Electricity, Telecommunications, and Video Programming Services                  |                       |
|             | Net Collections and Distributable Proceeds for 2013-2014                                                  |                       |
| 18)         | Primary Forest Products Tax Net Collections                                                               | [§ 113A, Article 12.] |
| 19)         | Primary Forest Products Tax: Amount of Quarterly Tax Due According to Type of Forest Product              |                       |
| 20)         | Corporate Income Tax Rates and Net Collections and Individual Income Tax Net Collections and              |                       |
|             | Sales Tax Net Collections for Those States Levying a Corporate Income Tax                                 |                       |
| 21)         | Corporation Income Tax Collections                                                                        | [Article 4., Part 1.] |
| 22)         | Individual Income Tax Rates and Net Collections and Personal Income for Those States Levying a Tax        |                       |
|             | On Personal Income                                                                                        |                       |
| 22A)        | Federal Itemization/Standard Deduction Rate by State, Tax Year 2012                                       |                       |
| 23)         | Individual Income Tax Collections                                                                         | [Article 4., Part 2.] |
| 24)         | Gross Individual Income Tax Collections by Type of Payment                                                |                       |
| 25)         | North Carolina Individual Income Tax Net Collections as a Percent of North Carolina Personal Income       |                       |
| <b>26</b> ) | Statistics of Special Programs                                                                            |                       |
| 27)         | General Sales Tax Rates and Net Collections and Individual Income Tax Net Collections and Personal Income |                       |
|             | for Those States Levying a General Sales Tax                                                              |                       |
| 28)         | State Sales and Use Tax Collections                                                                       | [Article 5.]          |
| <b>29</b> ) | State Per Capita Sales and Use Tax Gross Collections, Per Capita Motor Fuels Tax Gross Collections,       |                       |
|             | Per Capita Individual Income Tax Gross Collections, and State Per Capita Personal Income                  |                       |
| 30)         | State Sales and Use Tax Gross Collections Generated from the State General Rate Per One Cent (1¢) of Tax  |                       |
| 31)         | State Per Capita Gross Collections: Ratio of Individual Income Tax to Sales and Use Tax                   |                       |
| 32)         | State Sales and Use Tax: Gross Collections by Business Groups and Units                                   |                       |
| 33)         | Sales and Use Tax Refunds by Type of Tax Refunded by Type of Claimant                                     |                       |