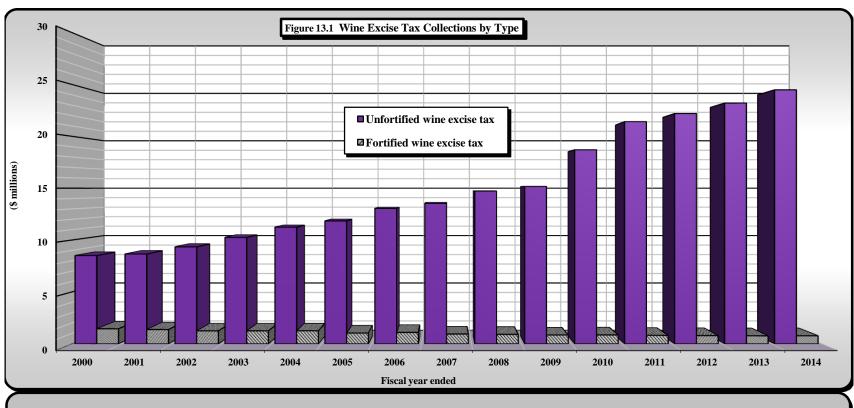

|             | PART III . STATE TAX COLLECTIONS BY STATUTORY ARTICLE OF TAX                                              |                       |
|-------------|-----------------------------------------------------------------------------------------------------------|-----------------------|
| 4)          | State Government Tax Collections in the United States by Type of Tax by State                             |                       |
| 5)          | Estate Tax Collections                                                                                    | [Article 1A.]         |
| 6)          | Privilege Tax Collections                                                                                 | [Article 2.]          |
| 7)          | Cigarette and Other Tobacco Tax Collections in the United States by State                                 |                       |
| 8)          | Tobacco Products Tax Collections                                                                          | [Article 2A.]         |
| 9)          | Per Capita Tax-Paid Cigarette Sales                                                                       |                       |
| 10)         | Alcoholic Beverages Tax Rates and Net Collections and Personal Income by State                            |                       |
| 11)         | Alcoholic Beverage Tax Collections                                                                        | [Article 2C.]         |
| 12)         | Net Alcoholic Beverage Tax Collections by Type                                                            |                       |
| 13)         | Collections of Fortified and Unfortified Wine Excise Taxes and Wine Licenses                              |                       |
| 14)         | Collections of Beer and Spirituous Liquor Excise Taxes and Licenses and Liquor Surcharge Tax              |                       |
| 15)         | Unauthorized Substance Taxes Collections                                                                  | [Article 2D.]         |
| 16)         | Franchise Tax Collections                                                                                 | [Article 3.]          |
| 17A)        | Franchise Tax On Electric Power, Water, and Sewerage Companies and Piped Natural Gas Excise Tax           |                       |
|             | Net Collections and Distributable Proceeds for 2013-2014                                                  | [Articles 3., 5E.]    |
| 17B)        | State Sales and Use Tax: Electricity, Telecommunications, and Video Programming Services                  |                       |
|             | Net Collections and Distributable Proceeds for 2013-2014                                                  |                       |
| 18)         | Primary Forest Products Tax Net Collections                                                               | [§ 113A, Article 12.] |
| 19)         | Primary Forest Products Tax: Amount of Quarterly Tax Due According to Type of Forest Product              |                       |
| 20)         | Corporate Income Tax Rates and Net Collections and Individual Income Tax Net Collections and              |                       |
|             | Sales Tax Net Collections for Those States Levying a Corporate Income Tax                                 |                       |
| 21)         | Corporation Income Tax Collections                                                                        | [Article 4., Part 1.] |
| 22)         | Individual Income Tax Rates and Net Collections and Personal Income for Those States Levying a Tax        |                       |
|             | On Personal Income                                                                                        |                       |
| 22A)        | Federal Itemization/Standard Deduction Rate by State, Tax Year 2012                                       |                       |
| 23)         | Individual Income Tax Collections                                                                         | [Article 4., Part 2.] |
| 24)         | Gross Individual Income Tax Collections by Type of Payment                                                |                       |
| 25)         | North Carolina Individual Income Tax Net Collections as a Percent of North Carolina Personal Income       |                       |
| <b>26</b> ) | Statistics of Special Programs                                                                            |                       |
| 27)         | General Sales Tax Rates and Net Collections and Individual Income Tax Net Collections and Personal Income |                       |
|             | for Those States Levying a General Sales Tax                                                              |                       |
| 28)         | State Sales and Use Tax Collections                                                                       | [Article 5.]          |
| <b>29</b> ) | State Per Capita Sales and Use Tax Gross Collections, Per Capita Motor Fuels Tax Gross Collections,       |                       |
|             | Per Capita Individual Income Tax Gross Collections, and State Per Capita Personal Income                  |                       |
| 30)         | State Sales and Use Tax Gross Collections Generated from the State General Rate Per One Cent (1¢) of Tax  |                       |
| 31)         | State Per Capita Gross Collections: Ratio of Individual Income Tax to Sales and Use Tax                   |                       |
| 32)         | State Sales and Use Tax: Gross Collections by Business Groups and Units                                   |                       |
| 33)         | Sales and Use Tax Refunds by Type of Tax Refunded by Type of Claimant                                     |                       |