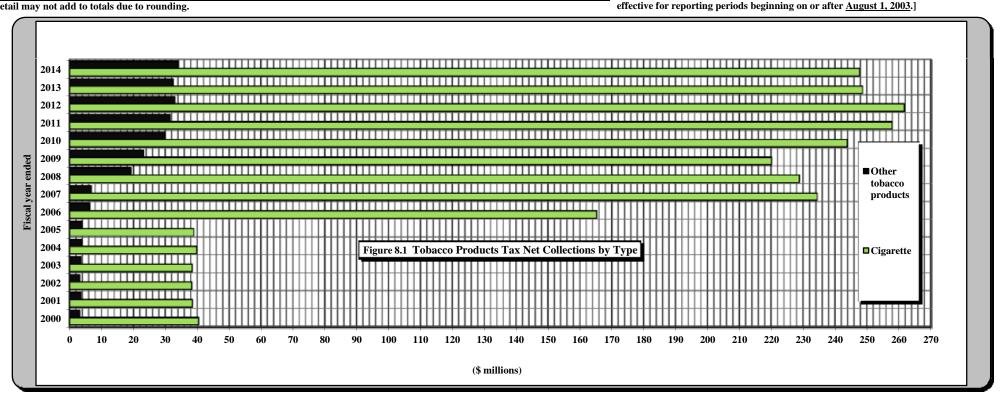

|             | PART III . STATE TAX COLLECTIONS BY STATUTORY ARTICLE OF TAX                                              |                       |
|-------------|-----------------------------------------------------------------------------------------------------------|-----------------------|
| 4)          | State Government Tax Collections in the United States by Type of Tax by State                             |                       |
| 5)          | Estate Tax Collections                                                                                    | [Article 1A.]         |
| 6)          | Privilege Tax Collections                                                                                 | [Article 2.]          |
| 7)          | Cigarette and Other Tobacco Tax Collections in the United States by State                                 |                       |
| 8)          | Tobacco Products Tax Collections                                                                          | [Article 2A.]         |
| 9)          | Per Capita Tax-Paid Cigarette Sales                                                                       |                       |
| 10)         | Alcoholic Beverages Tax Rates and Net Collections and Personal Income by State                            |                       |
| 11)         | Alcoholic Beverage Tax Collections                                                                        | [Article 2C.]         |
| 12)         | Net Alcoholic Beverage Tax Collections by Type                                                            |                       |
| 13)         | Collections of Fortified and Unfortified Wine Excise Taxes and Wine Licenses                              |                       |
| 14)         | Collections of Beer and Spirituous Liquor Excise Taxes and Licenses and Liquor Surcharge Tax              |                       |
| 15)         | Unauthorized Substance Taxes Collections                                                                  | [Article 2D.]         |
| 16)         | Franchise Tax Collections                                                                                 | [Article 3.]          |
| 17A)        | Franchise Tax On Electric Power, Water, and Sewerage Companies and Piped Natural Gas Excise Tax           |                       |
|             | Net Collections and Distributable Proceeds for 2013-2014                                                  | [Articles 3., 5E.]    |
| 17B)        | State Sales and Use Tax: Electricity, Telecommunications, and Video Programming Services                  |                       |
|             | Net Collections and Distributable Proceeds for 2013-2014                                                  |                       |
| 18)         | Primary Forest Products Tax Net Collections                                                               | [§ 113A, Article 12.] |
| 19)         | Primary Forest Products Tax: Amount of Quarterly Tax Due According to Type of Forest Product              |                       |
| 20)         | Corporate Income Tax Rates and Net Collections and Individual Income Tax Net Collections and              |                       |
|             | Sales Tax Net Collections for Those States Levying a Corporate Income Tax                                 |                       |
| 21)         | Corporation Income Tax Collections                                                                        | [Article 4., Part 1.] |
| 22)         | Individual Income Tax Rates and Net Collections and Personal Income for Those States Levying a Tax        |                       |
|             | On Personal Income                                                                                        |                       |
| 22A)        | Federal Itemization/Standard Deduction Rate by State, Tax Year 2012                                       |                       |
| 23)         | Individual Income Tax Collections                                                                         | [Article 4., Part 2.] |
| 24)         | Gross Individual Income Tax Collections by Type of Payment                                                |                       |
| 25)         | North Carolina Individual Income Tax Net Collections as a Percent of North Carolina Personal Income       |                       |
| <b>26</b> ) | Statistics of Special Programs                                                                            |                       |
| 27)         | General Sales Tax Rates and Net Collections and Individual Income Tax Net Collections and Personal Income |                       |
|             | for Those States Levying a General Sales Tax                                                              |                       |
| 28)         | State Sales and Use Tax Collections                                                                       | [Article 5.]          |
| <b>29</b> ) | State Per Capita Sales and Use Tax Gross Collections, Per Capita Motor Fuels Tax Gross Collections,       |                       |
|             | Per Capita Individual Income Tax Gross Collections, and State Per Capita Personal Income                  |                       |
| 30)         | State Sales and Use Tax Gross Collections Generated from the State General Rate Per One Cent (1¢) of Tax  |                       |
| 31)         | State Per Capita Gross Collections: Ratio of Individual Income Tax to Sales and Use Tax                   |                       |
| 32)         | State Sales and Use Tax: Gross Collections by Business Groups and Units                                   |                       |
| 33)         | Sales and Use Tax Refunds by Type of Tax Refunded by Type of Claimant                                     |                       |