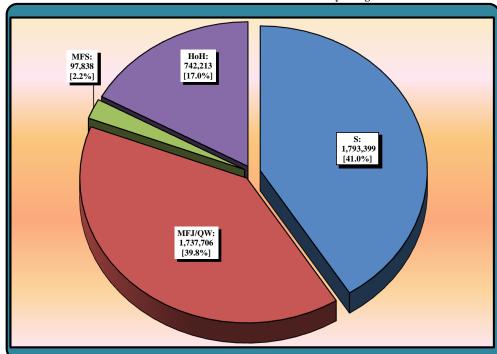

030,090,3/1               | 0.4%           | 3,943,175          | 09.0%          | 9,560,134,566                | 93.1%          | 445,981           | 10.2%          | /11,544,243                | 0.970        |

Resident returns=returns filed by individuals who reportedly maintained permanent residence in North Carolina for the entire calendar year 2013

Source: 2013 individual income tax extract. Statistical summaries are compiled from personal income tax information extracted from tax year 2013 D-400 and D-400TC forms processed within the DOR dynamic integrated tax system during 2014; the extract is a composite database consisting of both audited and unaudited (edited and unaudited) data that is subject to and may include inconsistencies resultant of taxpayer and/or processing error.









Exhibit A5. Tax Year 2013 All Returns: Distribution of Number of Returns Filed and Net Tax Liability (NTL) By FAGI Level





Exhibit A7. Tax Year 2013 All Returns: Distribution of Number of Taxable and Nontaxable Returns Filed By FAGI Level 100% (thousands) 400 90% 375 350 T 80% 325 300 70% R 275 60% u 250 225 50% 200 % 175 40% 150 F A G 30% 125 100 20% 75 **50** 10% 25 **FAGI Level [\$]** 20,000-4,000- 10,000- 15,000-25,000- 30,000- 40,000-90,000- 100,000- 150,000- 200,000- 500,000- 1 million 50,000-60,000-70,000-80,000-1-< 1 3,999 9,999 14,999 19,999 24,999 29,999 39,999 49,999 59,999 69,999 79,999 89,999 99,999 149,999 199,999 | 499,999 999,999 or more Taxable Returns Filed 881 35,565 200,531 201,353 232,879 251,973 243,114 | 405,054 295,926 234,000 193,906 139,851 125,629 22,9