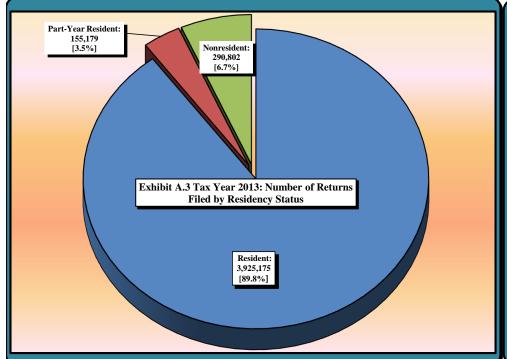

,090,3/1               | 0.4%           | 3,943,175          | 09.0%          | 9,560,134,566                | 93.1%          | 445,981           | 10.2%          | /11,544,243                | 0.970        |

Resident returns=returns filed by individuals who reportedly maintained permanent residence in North Carolina for the entire calendar year 2013

Source: 2013 individual income tax extract. Statistical summaries are compiled from personal income tax information extracted from tax year 2013 D-400 and D-400TC forms processed within the DOR dynamic integrated tax system during 2014; the extract is a composite database consisting of both audited and unaudited (edited and unaudited) data that is subject to and may include inconsistencies resultant of taxpayer and/or processing error.









Exhibit A5. Tax Year 2013 All Returns: Distribution of Number of Returns Filed and Net Tax Liability (NTL) By FAGI Level





Exhibit A7. Tax Year 2013 All Returns: Distribution of Number of Taxable and Nontaxable Returns Filed By FAGI Level 100% (thousands) 400 90% 375 350 T 80% 325 300 70% R 275 60% u 250 225 50% 200 % 175 40% 150 F A G 30% 125 100 20% 75 **50** 10% 25 **FAGI Level [\$]** 20,000-4,000- 10,000- 15,000-25,000- 30,000- 40,000-90,000- 100,000- 150,000- 200,000- 500,000- 1 million 50,000-60,000-70,000-80,000-1-< 1 3,999 9,999 14,999 19,999 24,999 29,999 39,999 49,999 59,999 69,999 79,999 89,999 99,999 149,999 199,999 | 499,999 999,999 or more Taxable Returns Filed 881 35,565 200,531 201,353 232,879 251,973 243,114 | 405,054 295,926 234,000 193,906 139,851 125,629 22,914 1