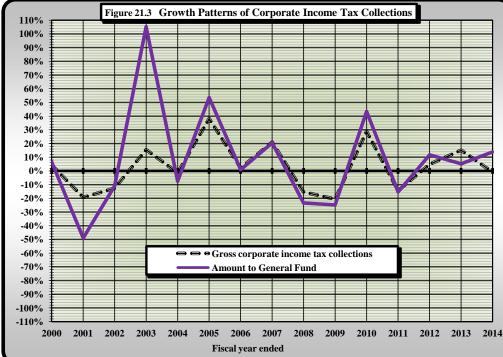

|             | PART III . STATE TAX COLLECTIONS BY STATUTORY ARTICLE OF TAX                                              |                       |
|-------------|-----------------------------------------------------------------------------------------------------------|-----------------------|
| 4)          | State Government Tax Collections in the United States by Type of Tax by State                             |                       |
| 5)          | Estate Tax Collections                                                                                    | [Article 1A.]         |
| 6)          | Privilege Tax Collections                                                                                 | [Article 2.]          |
| 7)          | Cigarette and Other Tobacco Tax Collections in the United States by State                                 |                       |
| 8)          | Tobacco Products Tax Collections                                                                          | [Article 2A.]         |
| 9)          | Per Capita Tax-Paid Cigarette Sales                                                                       |                       |
| 10)         | Alcoholic Beverages Tax Rates and Net Collections and Personal Income by State                            |                       |
| 11)         | Alcoholic Beverage Tax Collections                                                                        | [Article 2C.]         |
| 12)         | Net Alcoholic Beverage Tax Collections by Type                                                            |                       |
| 13)         | Collections of Fortified and Unfortified Wine Excise Taxes and Wine Licenses                              |                       |
| 14)         | Collections of Beer and Spirituous Liquor Excise Taxes and Licenses and Liquor Surcharge Tax              |                       |
| 15)         | Unauthorized Substance Taxes Collections                                                                  | [Article 2D.]         |
| 16)         | Franchise Tax Collections                                                                                 | [Article 3.]          |
| 17A)        | Franchise Tax On Electric Power, Water, and Sewerage Companies and Piped Natural Gas Excise Tax           |                       |
|             | Net Collections and Distributable Proceeds for 2013-2014                                                  | [Articles 3., 5E.]    |
| 17B)        | State Sales and Use Tax: Electricity, Telecommunications, and Video Programming Services                  |                       |
|             | Net Collections and Distributable Proceeds for 2013-2014                                                  |                       |
| 18)         | Primary Forest Products Tax Net Collections                                                               | [§ 113A, Article 12.] |
| 19)         | Primary Forest Products Tax: Amount of Quarterly Tax Due According to Type of Forest Product              |                       |
| 20)         | Corporate Income Tax Rates and Net Collections and Individual Income Tax Net Collections and              |                       |
|             | Sales Tax Net Collections for Those States Levying a Corporate Income Tax                                 |                       |
| 21)         | Corporation Income Tax Collections                                                                        | [Article 4., Part 1.] |
| 22)         | Individual Income Tax Rates and Net Collections and Personal Income for Those States Levying a Tax        |                       |
|             | On Personal Income                                                                                        |                       |
| 22A)        | Federal Itemization/Standard Deduction Rate by State, Tax Year 2012                                       |                       |
| 23)         | Individual Income Tax Collections                                                                         | [Article 4., Part 2.] |
| 24)         | Gross Individual Income Tax Collections by Type of Payment                                                |                       |
| 25)         | North Carolina Individual Income Tax Net Collections as a Percent of North Carolina Personal Income       |                       |
| <b>26</b> ) | Statistics of Special Programs                                                                            |                       |
| 27)         | General Sales Tax Rates and Net Collections and Individual Income Tax Net Collections and Personal Income |                       |
|             | for Those States Levying a General Sales Tax                                                              |                       |
| 28)         | State Sales and Use Tax Collections                                                                       | [Article 5.]          |
| <b>29</b> ) | State Per Capita Sales and Use Tax Gross Collections, Per Capita Motor Fuels Tax Gross Collections,       |                       |
|             | Per Capita Individual Income Tax Gross Collections, and State Per Capita Personal Income                  |                       |
| 30)         | State Sales and Use Tax Gross Collections Generated from the State General Rate Per One Cent (1¢) of Tax  |                       |
| 31)         | State Per Capita Gross Collections: Ratio of Individual Income Tax to Sales and Use Tax                   |                       |
| 32)         | State Sales and Use Tax: Gross Collections by Business Groups and Units                                   |                       |
| 33)         | Sales and Use Tax Refunds by Type of Tax Refunded by Type of Claimant                                     |                       |