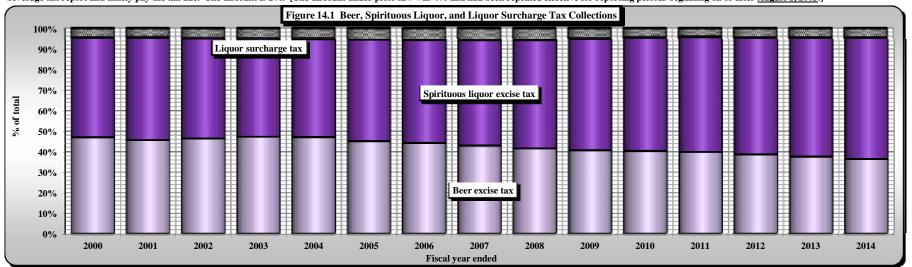

|             | PART III . STATE TAX COLLECTIONS BY STATUTORY ARTICLE OF TAX                                              |                       |
|-------------|-----------------------------------------------------------------------------------------------------------|-----------------------|
| 4)          | State Government Tax Collections in the United States by Type of Tax by State                             |                       |
| 5)          | Estate Tax Collections                                                                                    | [Article 1A.]         |
| 6)          | Privilege Tax Collections                                                                                 | [Article 2.]          |
| 7)          | Cigarette and Other Tobacco Tax Collections in the United States by State                                 |                       |
| 8)          | Tobacco Products Tax Collections                                                                          | [Article 2A.]         |
| 9)          | Per Capita Tax-Paid Cigarette Sales                                                                       |                       |
| 10)         | Alcoholic Beverages Tax Rates and Net Collections and Personal Income by State                            |                       |
| 11)         | Alcoholic Beverage Tax Collections                                                                        | [Article 2C.]         |
| 12)         | Net Alcoholic Beverage Tax Collections by Type                                                            |                       |
| 13)         | Collections of Fortified and Unfortified Wine Excise Taxes and Wine Licenses                              |                       |
| 14)         | Collections of Beer and Spirituous Liquor Excise Taxes and Licenses and Liquor Surcharge Tax              |                       |
| 15)         | Unauthorized Substance Taxes Collections                                                                  | [Article 2D.]         |
| 16)         | Franchise Tax Collections                                                                                 | [Article 3.]          |
| 17A)        | Franchise Tax On Electric Power, Water, and Sewerage Companies and Piped Natural Gas Excise Tax           |                       |
|             | Net Collections and Distributable Proceeds for 2013-2014                                                  | [Articles 3., 5E.]    |
| 17B)        | State Sales and Use Tax: Electricity, Telecommunications, and Video Programming Services                  |                       |
|             | Net Collections and Distributable Proceeds for 2013-2014                                                  |                       |
| 18)         | Primary Forest Products Tax Net Collections                                                               | [§ 113A, Article 12.] |
| 19)         | Primary Forest Products Tax: Amount of Quarterly Tax Due According to Type of Forest Product              |                       |
| 20)         | Corporate Income Tax Rates and Net Collections and Individual Income Tax Net Collections and              |                       |
|             | Sales Tax Net Collections for Those States Levying a Corporate Income Tax                                 |                       |
| 21)         | Corporation Income Tax Collections                                                                        | [Article 4., Part 1.] |
| 22)         | Individual Income Tax Rates and Net Collections and Personal Income for Those States Levying a Tax        |                       |
|             | On Personal Income                                                                                        |                       |
| 22A)        | Federal Itemization/Standard Deduction Rate by State, Tax Year 2012                                       |                       |
| 23)         | Individual Income Tax Collections                                                                         | [Article 4., Part 2.] |
| 24)         | Gross Individual Income Tax Collections by Type of Payment                                                |                       |
| 25)         | North Carolina Individual Income Tax Net Collections as a Percent of North Carolina Personal Income       |                       |
| <b>26</b> ) | Statistics of Special Programs                                                                            |                       |
| 27)         | General Sales Tax Rates and Net Collections and Individual Income Tax Net Collections and Personal Income |                       |
|             | for Those States Levying a General Sales Tax                                                              |                       |
| 28)         | State Sales and Use Tax Collections                                                                       | [Article 5.]          |
| <b>29</b> ) | State Per Capita Sales and Use Tax Gross Collections, Per Capita Motor Fuels Tax Gross Collections,       |                       |
|             | Per Capita Individual Income Tax Gross Collections, and State Per Capita Personal Income                  |                       |
| 30)         | State Sales and Use Tax Gross Collections Generated from the State General Rate Per One Cent (1¢) of Tax  |                       |
| 31)         | State Per Capita Gross Collections: Ratio of Individual Income Tax to Sales and Use Tax                   |                       |
| 32)         | State Sales and Use Tax: Gross Collections by Business Groups and Units                                   |                       |
| 33)         | Sales and Use Tax Refunds by Type of Tax Refunded by Type of Claimant                                     |                       |