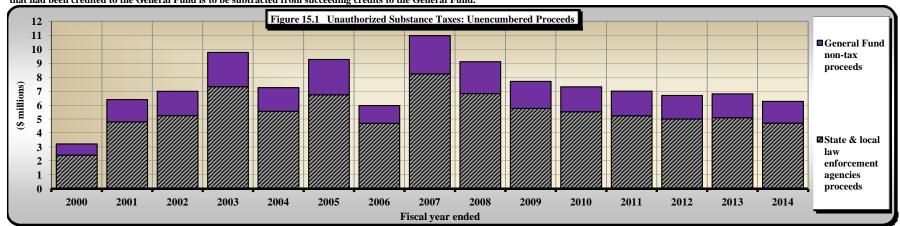

|             | PART III . STATE TAX COLLECTIONS BY STATUTORY ARTICLE OF TAX                                              |                       |
|-------------|-----------------------------------------------------------------------------------------------------------|-----------------------|
| 4)          | State Government Tax Collections in the United States by Type of Tax by State                             |                       |
| 5)          | Estate Tax Collections                                                                                    | [Article 1A.]         |
| 6)          | Privilege Tax Collections                                                                                 | [Article 2.]          |
| 7)          | Cigarette and Other Tobacco Tax Collections in the United States by State                                 |                       |
| 8)          | Tobacco Products Tax Collections                                                                          | [Article 2A.]         |
| 9)          | Per Capita Tax-Paid Cigarette Sales                                                                       |                       |
| 10)         | Alcoholic Beverages Tax Rates and Net Collections and Personal Income by State                            |                       |
| 11)         | Alcoholic Beverage Tax Collections                                                                        | [Article 2C.]         |
| 12)         | Net Alcoholic Beverage Tax Collections by Type                                                            |                       |
| 13)         | Collections of Fortified and Unfortified Wine Excise Taxes and Wine Licenses                              |                       |
| 14)         | Collections of Beer and Spirituous Liquor Excise Taxes and Licenses and Liquor Surcharge Tax              |                       |
| 15)         | Unauthorized Substance Taxes Collections                                                                  | [Article 2D.]         |
| 16)         | Franchise Tax Collections                                                                                 | [Article 3.]          |
| 17A)        | Franchise Tax On Electric Power, Water, and Sewerage Companies and Piped Natural Gas Excise Tax           |                       |
|             | Net Collections and Distributable Proceeds for 2013-2014                                                  | [Articles 3., 5E.]    |
| 17B)        | State Sales and Use Tax: Electricity, Telecommunications, and Video Programming Services                  |                       |
|             | Net Collections and Distributable Proceeds for 2013-2014                                                  |                       |
| 18)         | Primary Forest Products Tax Net Collections                                                               | [§ 113A, Article 12.] |
| 19)         | Primary Forest Products Tax: Amount of Quarterly Tax Due According to Type of Forest Product              |                       |
| 20)         | Corporate Income Tax Rates and Net Collections and Individual Income Tax Net Collections and              |                       |
|             | Sales Tax Net Collections for Those States Levying a Corporate Income Tax                                 |                       |
| 21)         | Corporation Income Tax Collections                                                                        | [Article 4., Part 1.] |
| 22)         | Individual Income Tax Rates and Net Collections and Personal Income for Those States Levying a Tax        |                       |
|             | On Personal Income                                                                                        |                       |
| 22A)        | Federal Itemization/Standard Deduction Rate by State, Tax Year 2012                                       |                       |
| 23)         | Individual Income Tax Collections                                                                         | [Article 4., Part 2.] |
| 24)         | Gross Individual Income Tax Collections by Type of Payment                                                |                       |
| 25)         | North Carolina Individual Income Tax Net Collections as a Percent of North Carolina Personal Income       |                       |
| <b>26</b> ) | Statistics of Special Programs                                                                            |                       |
| 27)         | General Sales Tax Rates and Net Collections and Individual Income Tax Net Collections and Personal Income |                       |
|             | for Those States Levying a General Sales Tax                                                              |                       |
| 28)         | State Sales and Use Tax Collections                                                                       | [Article 5.]          |
| <b>29</b> ) | State Per Capita Sales and Use Tax Gross Collections, Per Capita Motor Fuels Tax Gross Collections,       |                       |
|             | Per Capita Individual Income Tax Gross Collections, and State Per Capita Personal Income                  |                       |
| 30)         | State Sales and Use Tax Gross Collections Generated from the State General Rate Per One Cent (1¢) of Tax  |                       |
| 31)         | State Per Capita Gross Collections: Ratio of Individual Income Tax to Sales and Use Tax                   |                       |
| 32)         | State Sales and Use Tax: Gross Collections by Business Groups and Units                                   |                       |
| 33)         | Sales and Use Tax Refunds by Type of Tax Refunded by Type of Claimant                                     |                       |