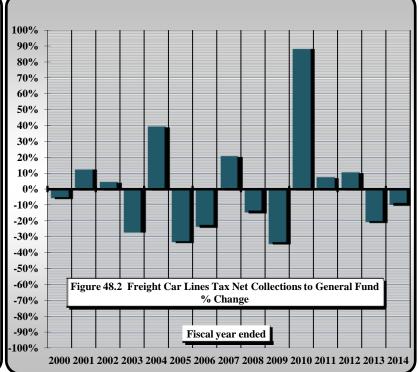

|             | PART III . STATE TAX COLLECTIONS BY STATUTORY ARTICLE OF TAX                                              |                       |
|-------------|-----------------------------------------------------------------------------------------------------------|-----------------------|
| 4)          | State Government Tax Collections in the United States by Type of Tax by State                             |                       |
| 5)          | Estate Tax Collections                                                                                    | [Article 1A.]         |
| 6)          | Privilege Tax Collections                                                                                 | [Article 2.]          |
| 7)          | Cigarette and Other Tobacco Tax Collections in the United States by State                                 |                       |
| 8)          | Tobacco Products Tax Collections                                                                          | [Article 2A.]         |
| 9)          | Per Capita Tax-Paid Cigarette Sales                                                                       |                       |
| 10)         | Alcoholic Beverages Tax Rates and Net Collections and Personal Income by State                            |                       |
| 11)         | Alcoholic Beverage Tax Collections                                                                        | [Article 2C.]         |
| 12)         | Net Alcoholic Beverage Tax Collections by Type                                                            |                       |
| 13)         | Collections of Fortified and Unfortified Wine Excise Taxes and Wine Licenses                              |                       |
| 14)         | Collections of Beer and Spirituous Liquor Excise Taxes and Licenses and Liquor Surcharge Tax              |                       |
| 15)         | Unauthorized Substance Taxes Collections                                                                  | [Article 2D.]         |
| 16)         | Franchise Tax Collections                                                                                 | [Article 3.]          |
| 17A)        | Franchise Tax On Electric Power, Water, and Sewerage Companies and Piped Natural Gas Excise Tax           |                       |
|             | Net Collections and Distributable Proceeds for 2013-2014                                                  | [Articles 3., 5E.]    |
| 17B)        | State Sales and Use Tax: Electricity, Telecommunications, and Video Programming Services                  |                       |
|             | Net Collections and Distributable Proceeds for 2013-2014                                                  |                       |
| 18)         | Primary Forest Products Tax Net Collections                                                               | [§ 113A, Article 12.] |
| 19)         | Primary Forest Products Tax: Amount of Quarterly Tax Due According to Type of Forest Product              |                       |
| 20)         | Corporate Income Tax Rates and Net Collections and Individual Income Tax Net Collections and              |                       |
|             | Sales Tax Net Collections for Those States Levying a Corporate Income Tax                                 |                       |
| 21)         | Corporation Income Tax Collections                                                                        | [Article 4., Part 1.] |
| 22)         | Individual Income Tax Rates and Net Collections and Personal Income for Those States Levying a Tax        |                       |
|             | On Personal Income                                                                                        |                       |
| 22A)        | Federal Itemization/Standard Deduction Rate by State, Tax Year 2012                                       |                       |
| 23)         | Individual Income Tax Collections                                                                         | [Article 4., Part 2.] |
| 24)         | Gross Individual Income Tax Collections by Type of Payment                                                |                       |
| 25)         | North Carolina Individual Income Tax Net Collections as a Percent of North Carolina Personal Income       |                       |
| <b>26</b> ) | Statistics of Special Programs                                                                            |                       |
| 27)         | General Sales Tax Rates and Net Collections and Individual Income Tax Net Collections and Personal Income |                       |
|             | for Those States Levying a General Sales Tax                                                              |                       |
| 28)         | State Sales and Use Tax Collections                                                                       | [Article 5.]          |
| <b>29</b> ) | State Per Capita Sales and Use Tax Gross Collections, Per Capita Motor Fuels Tax Gross Collections,       |                       |
|             | Per Capita Individual Income Tax Gross Collections, and State Per Capita Personal Income                  |                       |
| 30)         | State Sales and Use Tax Gross Collections Generated from the State General Rate Per One Cent (1¢) of Tax  |                       |
| 31)         | State Per Capita Gross Collections: Ratio of Individual Income Tax to Sales and Use Tax                   |                       |
| 32)         | State Sales and Use Tax: Gross Collections by Business Groups and Units                                   |                       |
| 33)         | Sales and Use Tax Refunds by Type of Tax Refunded by Type of Claimant                                     |                       |