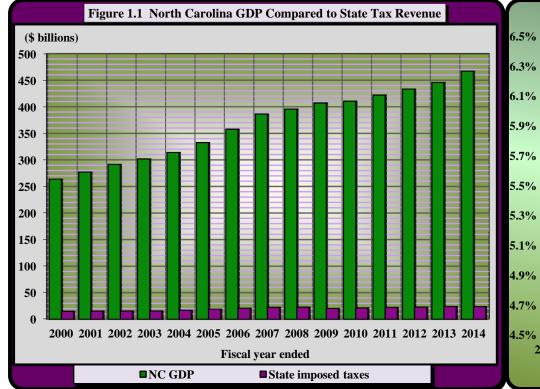

#### PART I. TAXES AND NORTH CAROLINA GROSS DOMESTIC PRODUCT

1) State Imposed Taxes as a Percentage of North Carolina GDP