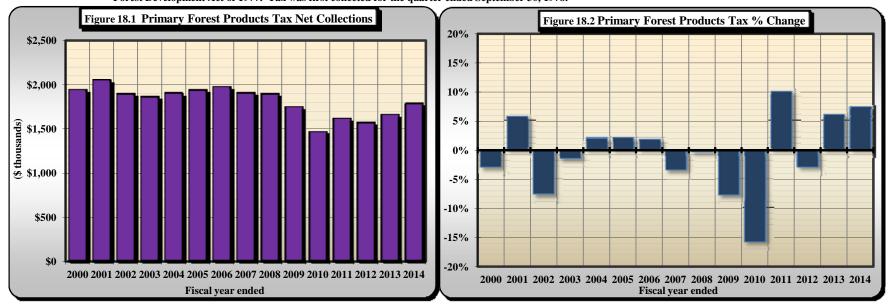

|             | PART III . STATE TAX COLLECTIONS BY STATUTORY ARTICLE OF TAX                                              |                       |
|-------------|-----------------------------------------------------------------------------------------------------------|-----------------------|
| 4)          | State Government Tax Collections in the United States by Type of Tax by State                             |                       |
| 5)          | Estate Tax Collections                                                                                    | [Article 1A.]         |
| 6)          | Privilege Tax Collections                                                                                 | [Article 2.]          |
| 7)          | Cigarette and Other Tobacco Tax Collections in the United States by State                                 |                       |
| 8)          | Tobacco Products Tax Collections                                                                          | [Article 2A.]         |
| 9)          | Per Capita Tax-Paid Cigarette Sales                                                                       |                       |
| 10)         | Alcoholic Beverages Tax Rates and Net Collections and Personal Income by State                            |                       |
| 11)         | Alcoholic Beverage Tax Collections                                                                        | [Article 2C.]         |
| 12)         | Net Alcoholic Beverage Tax Collections by Type                                                            |                       |
| 13)         | Collections of Fortified and Unfortified Wine Excise Taxes and Wine Licenses                              |                       |
| 14)         | Collections of Beer and Spirituous Liquor Excise Taxes and Licenses and Liquor Surcharge Tax              |                       |
| 15)         | Unauthorized Substance Taxes Collections                                                                  | [Article 2D.]         |
| 16)         | Franchise Tax Collections                                                                                 | [Article 3.]          |
| 17A)        | Franchise Tax On Electric Power, Water, and Sewerage Companies and Piped Natural Gas Excise Tax           |                       |
|             | Net Collections and Distributable Proceeds for 2013-2014                                                  | [Articles 3., 5E.]    |
| 17B)        | State Sales and Use Tax: Electricity, Telecommunications, and Video Programming Services                  |                       |
|             | Net Collections and Distributable Proceeds for 2013-2014                                                  |                       |
| 18)         | Primary Forest Products Tax Net Collections                                                               | [§ 113A, Article 12.] |
| 19)         | Primary Forest Products Tax: Amount of Quarterly Tax Due According to Type of Forest Product              |                       |
| 20)         | Corporate Income Tax Rates and Net Collections and Individual Income Tax Net Collections and              |                       |
|             | Sales Tax Net Collections for Those States Levying a Corporate Income Tax                                 |                       |
| 21)         | Corporation Income Tax Collections                                                                        | [Article 4., Part 1.] |
| 22)         | Individual Income Tax Rates and Net Collections and Personal Income for Those States Levying a Tax        |                       |
|             | On Personal Income                                                                                        |                       |
| 22A)        | Federal Itemization/Standard Deduction Rate by State, Tax Year 2012                                       |                       |
| 23)         | Individual Income Tax Collections                                                                         | [Article 4., Part 2.] |
| 24)         | Gross Individual Income Tax Collections by Type of Payment                                                |                       |
| 25)         | North Carolina Individual Income Tax Net Collections as a Percent of North Carolina Personal Income       |                       |
| <b>26</b> ) | Statistics of Special Programs                                                                            |                       |
| 27)         | General Sales Tax Rates and Net Collections and Individual Income Tax Net Collections and Personal Income |                       |
|             | for Those States Levying a General Sales Tax                                                              |                       |
| 28)         | State Sales and Use Tax Collections                                                                       | [Article 5.]          |
| <b>29</b> ) | State Per Capita Sales and Use Tax Gross Collections, Per Capita Motor Fuels Tax Gross Collections,       |                       |
|             | Per Capita Individual Income Tax Gross Collections, and State Per Capita Personal Income                  |                       |
| 30)         | State Sales and Use Tax Gross Collections Generated from the State General Rate Per One Cent (1¢) of Tax  |                       |
| 31)         | State Per Capita Gross Collections: Ratio of Individual Income Tax to Sales and Use Tax                   |                       |
| 32)         | State Sales and Use Tax: Gross Collections by Business Groups and Units                                   |                       |
| 33)         | Sales and Use Tax Refunds by Type of Tax Refunded by Type of Claimant                                     |                       |