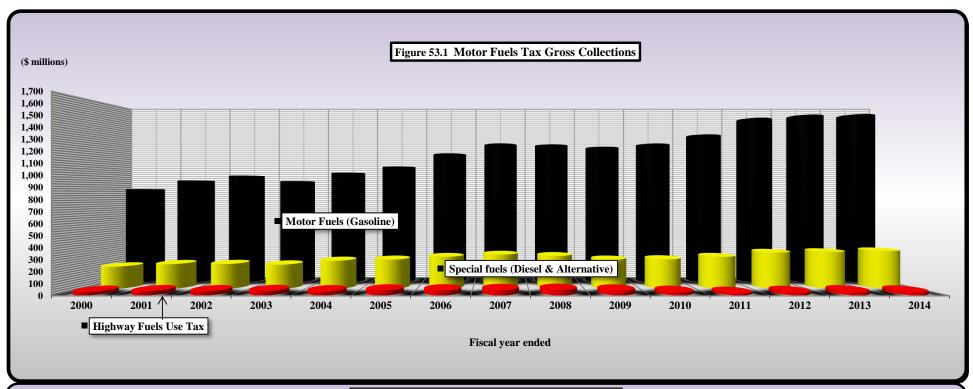

the initial semiannual rate period for fiscal year 2013-14, the chart provides two separate rates: the tax rate in effect for the transaction period July 1, 2013 through September 30, 2013 (37.5¢). [SL 2015-2, s.2.2.(a) set the motor fuel excise tax rate at 36¢ per gallon effective for the period April 1, 2015 through December 31, 2015.]

- ++In addition to the per gallon motor fuels excise tax (road tax), a 0.25¢ per gallon inspection tax applies to every gallon of motor fuel
- \*A road tax for the privilege of using the streets and highways of this State is imposed upon every motor carrier on the amount of motor fuel or alternative fuel used by a carrier in it operations within this State. Such carriers are entitled to a credit for tax paid by the carrier on fuel purchased in the State





TABLE 54. GALLONS OF FUEL SOLD IN NORTH CAROLINA: TAXABLE AND NON-TAXABLE

[Excludes Highway Fuel Use Gallons as State of Purchase is Unidentifiable]

|         |            |            |            |            |            | Non-taxal | ole gallons |             |            | _           |         |             | Taxable       | Total gallon  | s sold |
|---------|------------|------------|------------|------------|------------|-----------|-------------|-------------|------------|-------------|---------|-------------|---------------|---------------|--------|
|         |            |            |            |            |            |           |             |             | Aviation 1 | Fuels:      |         | Total       | gallons:      | [Taxable      |        |
|         | U.S.