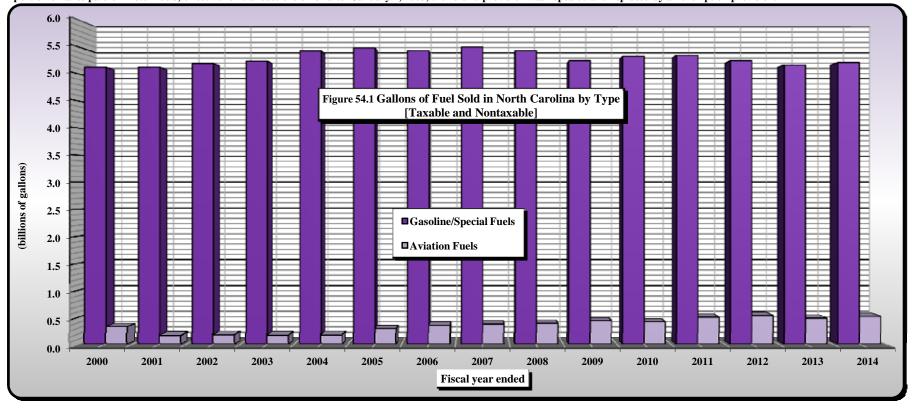

|             | PART III . STATE TAX COLLECTIONS BY STATUTORY ARTICLE OF TAX                                              |                       |
|-------------|-----------------------------------------------------------------------------------------------------------|-----------------------|
| 4)          | State Government Tax Collections in the United States by Type of Tax by State                             |                       |
| 5)          | Estate Tax Collections                                                                                    | [Article 1A.]         |
| 6)          | Privilege Tax Collections                                                                                 | [Article 2.]          |
| 7)          | Cigarette and Other Tobacco Tax Collections in the United States by State                                 |                       |
| 8)          | Tobacco Products Tax Collections                                                                          | [Article 2A.]         |
| 9)          | Per Capita Tax-Paid Cigarette Sales                                                                       |                       |
| 10)         | Alcoholic Beverages Tax Rates and Net Collections and Personal Income by State                            |                       |
| 11)         | Alcoholic Beverage Tax Collections                                                                        | [Article 2C.]         |
| 12)         | Net Alcoholic Beverage Tax Collections by Type                                                            |                       |
| 13)         | Collections of Fortified and Unfortified Wine Excise Taxes and Wine Licenses                              |                       |
| 14)         | Collections of Beer and Spirituous Liquor Excise Taxes and Licenses and Liquor Surcharge Tax              |                       |
| 15)         | Unauthorized Substance Taxes Collections                                                                  | [Article 2D.]         |
| 16)         | Franchise Tax Collections                                                                                 | [Article 3.]          |
| 17A)        | Franchise Tax On Electric Power, Water, and Sewerage Companies and Piped Natural Gas Excise Tax           |                       |
|             | Net Collections and Distributable Proceeds for 2013-2014                                                  | [Articles 3., 5E.]    |
| 17B)        | State Sales and Use Tax: Electricity, Telecommunications, and Video Programming Services                  |                       |
|             | Net Collections and Distributable Proceeds for 2013-2014                                                  |                       |
| 18)         | Primary Forest Products Tax Net Collections                                                               | [§ 113A, Article 12.] |
| 19)         | Primary Forest Products Tax: Amount of Quarterly Tax Due According to Type of Forest Product              |                       |
| 20)         | Corporate Income Tax Rates and Net Collections and Individual Income Tax Net Collections and              |                       |
|             | Sales Tax Net Collections for Those States Levying a Corporate Income Tax                                 |                       |
| 21)         | Corporation Income Tax Collections                                                                        | [Article 4., Part 1.] |
| 22)         | Individual Income Tax Rates and Net Collections and Personal Income for Those States Levying a Tax        |                       |
|             | On Personal Income                                                                                        |                       |
| 22A)        | Federal Itemization/Standard Deduction Rate by State, Tax Year 2012                                       |                       |
| 23)         | Individual Income Tax Collections                                                                         | [Article 4., Part 2.] |
| 24)         | Gross Individual Income Tax Collections by Type of Payment                                                |                       |
| 25)         | North Carolina Individual Income Tax Net Collections as a Percent of North Carolina Personal Income       |                       |
| <b>26</b> ) | Statistics of Special Programs                                                                            |                       |
| 27)         | General Sales Tax Rates and Net Collections and Individual Income Tax Net Collections and Personal Income |                       |
|             | for Those States Levying a General Sales Tax                                                              |                       |
| 28)         | State Sales and Use Tax Collections                                                                       | [Article 5.]          |
| <b>29</b> ) | State Per Capita Sales and Use Tax Gross Collections, Per Capita Motor Fuels Tax Gross Collections,       |                       |
|             | Per Capita Individual Income Tax Gross Collections, and State Per Capita Personal Income                  |                       |
| 30)         | State Sales and Use Tax Gross Collections Generated from the State General Rate Per One Cent (1¢) of Tax  |                       |
| 31)         | State Per Capita Gross Collections: Ratio of Individual Income Tax to Sales and Use Tax                   |                       |
| 32)         | State Sales and Use Tax: Gross Collections by Business Groups and Units                                   |                       |
| 33)         | Sales and Use Tax Refunds by Type of Tax Refunded by Type of Claimant                                     |                       |