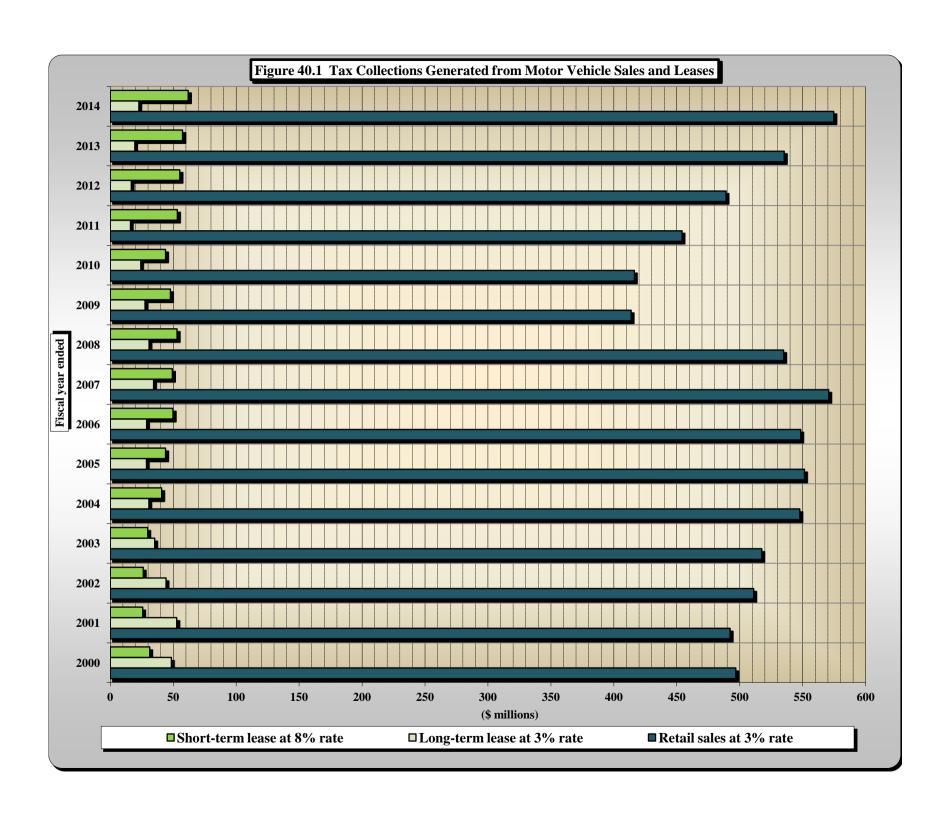

|             | PART III . STATE TAX COLLECTIONS BY STATUTORY ARTICLE OF TAX                                              |                       |
|-------------|-----------------------------------------------------------------------------------------------------------|-----------------------|
| 4)          | State Government Tax Collections in the United States by Type of Tax by State                             |                       |
| 5)          | Estate Tax Collections                                                                                    | [Article 1A.]         |
| 6)          | Privilege Tax Collections                                                                                 | [Article 2.]          |
| 7)          | Cigarette and Other Tobacco Tax Collections in the United States by State                                 |                       |
| 8)          | Tobacco Products Tax Collections                                                                          | [Article 2A.]         |
| 9)          | Per Capita Tax-Paid Cigarette Sales                                                                       |                       |
| 10)         | Alcoholic Beverages Tax Rates and Net Collections and Personal Income by State                            |                       |
| 11)         | Alcoholic Beverage Tax Collections                                                                        | [Article 2C.]         |
| 12)         | Net Alcoholic Beverage Tax Collections by Type                                                            |                       |
| 13)         | Collections of Fortified and Unfortified Wine Excise Taxes and Wine Licenses                              |                       |
| 14)         | Collections of Beer and Spirituous Liquor Excise Taxes and Licenses and Liquor Surcharge Tax              |                       |
| 15)         | Unauthorized Substance Taxes Collections                                                                  | [Article 2D.]         |
| 16)         | Franchise Tax Collections                                                                                 | [Article 3.]          |
| 17A)        | Franchise Tax On Electric Power, Water, and Sewerage Companies and Piped Natural Gas Excise Tax           |                       |
|             | Net Collections and Distributable Proceeds for 2013-2014                                                  | [Articles 3., 5E.]    |
| 17B)        | State Sales and Use Tax: Electricity, Telecommunications, and Video Programming Services                  |                       |
|             | Net Collections and Distributable Proceeds for 2013-2014                                                  |                       |
| 18)         | Primary Forest Products Tax Net Collections                                                               | [§ 113A, Article 12.] |
| 19)         | Primary Forest Products Tax: Amount of Quarterly Tax Due According to Type of Forest Product              |                       |
| 20)         | Corporate Income Tax Rates and Net Collections and Individual Income Tax Net Collections and              |                       |
|             | Sales Tax Net Collections for Those States Levying a Corporate Income Tax                                 |                       |
| 21)         | Corporation Income Tax Collections                                                                        | [Article 4., Part 1.] |
| 22)         | Individual Income Tax Rates and Net Collections and Personal Income for Those States Levying a Tax        |                       |
|             | On Personal Income                                                                                        |                       |
| 22A)        | Federal Itemization/Standard Deduction Rate by State, Tax Year 2012                                       |                       |
| 23)         | Individual Income Tax Collections                                                                         | [Article 4., Part 2.] |
| 24)         | Gross Individual Income Tax Collections by Type of Payment                                                |                       |
| 25)         | North Carolina Individual Income Tax Net Collections as a Percent of North Carolina Personal Income       |                       |
| <b>26</b> ) | Statistics of Special Programs                                                                            |                       |
| 27)         | General Sales Tax Rates and Net Collections and Individual Income Tax Net Collections and Personal Income |                       |
|             | for Those States Levying a General Sales Tax                                                              |                       |
| 28)         | State Sales and Use Tax Collections                                                                       | [Article 5.]          |
| <b>29</b> ) | State Per Capita Sales and Use Tax Gross Collections, Per Capita Motor Fuels Tax Gross Collections,       |                       |
|             | Per Capita Individual Income Tax Gross Collections, and State Per Capita Personal Income                  |                       |
| 30)         | State Sales and Use Tax Gross Collections Generated from the State General Rate Per One Cent (1¢) of Tax  |                       |
| 31)         | State Per Capita Gross Collections: Ratio of Individual Income Tax to Sales and Use Tax                   |                       |
| 32)         | State Sales and Use Tax: Gross Collections by Business Groups and Units                                   |                       |
| 33)         | Sales and Use Tax Refunds by Type of Tax Refunded by Type of Claimant                                     |                       |