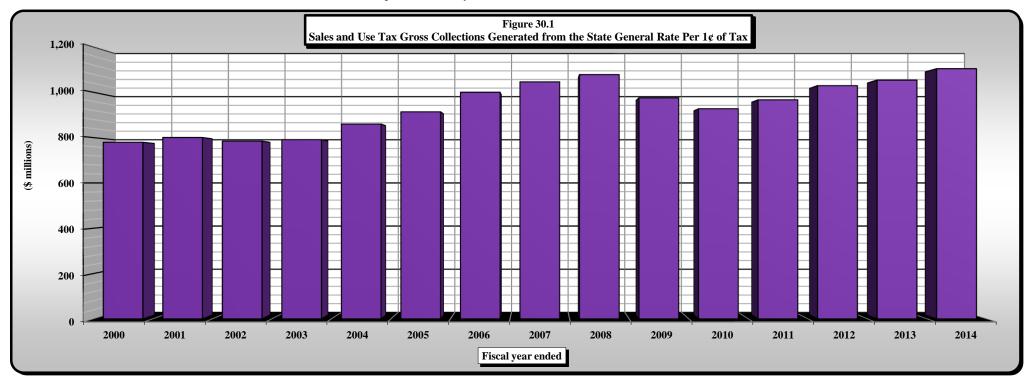

|             | PART III . STATE TAX COLLECTIONS BY STATUTORY ARTICLE OF TAX                                              |                       |
|-------------|-----------------------------------------------------------------------------------------------------------|-----------------------|
| 4)          | State Government Tax Collections in the United States by Type of Tax by State                             |                       |
| 5)          | Estate Tax Collections                                                                                    | [Article 1A.]         |
| 6)          | Privilege Tax Collections                                                                                 | [Article 2.]          |
| 7)          | Cigarette and Other Tobacco Tax Collections in the United States by State                                 |                       |
| 8)          | Tobacco Products Tax Collections                                                                          | [Article 2A.]         |
| 9)          | Per Capita Tax-Paid Cigarette Sales                                                                       |                       |
| 10)         | Alcoholic Beverages Tax Rates and Net Collections and Personal Income by State                            |                       |
| 11)         | Alcoholic Beverage Tax Collections                                                                        | [Article 2C.]         |
| 12)         | Net Alcoholic Beverage Tax Collections by Type                                                            |                       |
| 13)         | Collections of Fortified and Unfortified Wine Excise Taxes and Wine Licenses                              |                       |
| 14)         | Collections of Beer and Spirituous Liquor Excise Taxes and Licenses and Liquor Surcharge Tax              |                       |
| 15)         | Unauthorized Substance Taxes Collections                                                                  | [Article 2D.]         |
| 16)         | Franchise Tax Collections                                                                                 | [Article 3.]          |
| 17A)        | Franchise Tax On Electric Power, Water, and Sewerage Companies and Piped Natural Gas Excise Tax           |                       |
|             | Net Collections and Distributable Proceeds for 2013-2014                                                  | [Articles 3., 5E.]    |
| 17B)        | State Sales and Use Tax: Electricity, Telecommunications, and Video Programming Services                  |                       |
|             | Net Collections and Distributable Proceeds for 2013-2014                                                  |                       |
| 18)         | Primary Forest Products Tax Net Collections                                                               | [§ 113A, Article 12.] |
| 19)         | Primary Forest Products Tax: Amount of Quarterly Tax Due According to Type of Forest Product              |                       |
| 20)         | Corporate Income Tax Rates and Net Collections and Individual Income Tax Net Collections and              |                       |
|             | Sales Tax Net Collections for Those States Levying a Corporate Income Tax                                 |                       |
| 21)         | Corporation Income Tax Collections                                                                        | [Article 4., Part 1.] |
| 22)         | Individual Income Tax Rates and Net Collections and Personal Income for Those States Levying a Tax        |                       |
|             | On Personal Income                                                                                        |                       |
| 22A)        | Federal Itemization/Standard Deduction Rate by State, Tax Year 2012                                       |                       |
| 23)         | Individual Income Tax Collections                                                                         | [Article 4., Part 2.] |
| 24)         | Gross Individual Income Tax Collections by Type of Payment                                                |                       |
| 25)         | North Carolina Individual Income Tax Net Collections as a Percent of North Carolina Personal Income       |                       |
| <b>26</b> ) | Statistics of Special Programs                                                                            |                       |
| 27)         | General Sales Tax Rates and Net Collections and Individual Income Tax Net Collections and Personal Income |                       |
|             | for Those States Levying a General Sales Tax                                                              |                       |
| 28)         | State Sales and Use Tax Collections                                                                       | [Article 5.]          |
| <b>29</b> ) | State Per Capita Sales and Use Tax Gross Collections, Per Capita Motor Fuels Tax Gross Collections,       |                       |
|             | Per Capita Individual Income Tax Gross Collections, and State Per Capita Personal Income                  |                       |
| 30)         | State Sales and Use Tax Gross Collections Generated from the State General Rate Per One Cent (1¢) of Tax  |                       |
| 31)         | State Per Capita Gross Collections: Ratio of Individual Income Tax to Sales and Use Tax                   |                       |
| 32)         | State Sales and Use Tax: Gross Collections by Business Groups and Units                                   |                       |
| 33)         | Sales and Use Tax Refunds by Type of Tax Refunded by Type of Claimant                                     |                       |