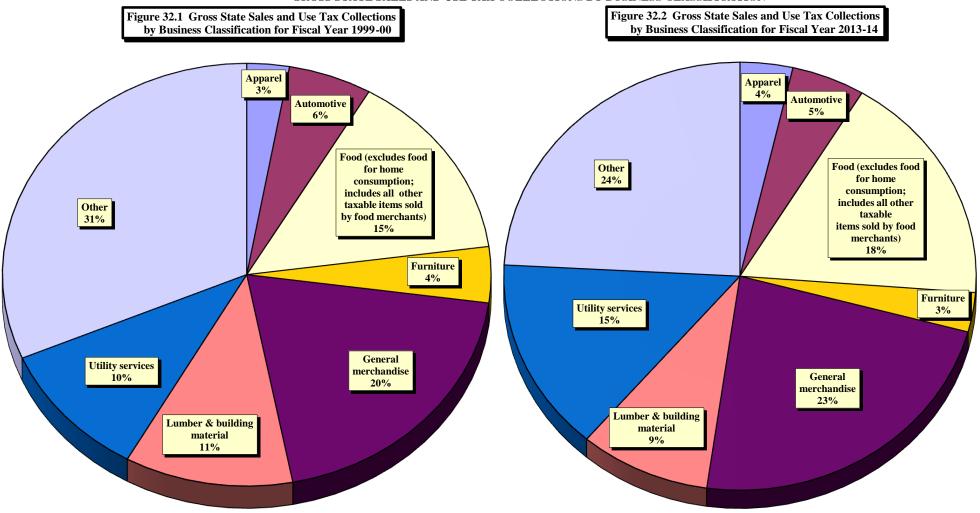

|             | PART III . STATE TAX COLLECTIONS BY STATUTORY ARTICLE OF TAX                                              |                       |
|-------------|-----------------------------------------------------------------------------------------------------------|-----------------------|
| 4)          | State Government Tax Collections in the United States by Type of Tax by State                             |                       |
| 5)          | Estate Tax Collections                                                                                    | [Article 1A.]         |
| 6)          | Privilege Tax Collections                                                                                 | [Article 2.]          |
| 7)          | Cigarette and Other Tobacco Tax Collections in the United States by State                                 |                       |
| 8)          | Tobacco Products Tax Collections                                                                          | [Article 2A.]         |
| 9)          | Per Capita Tax-Paid Cigarette Sales                                                                       |                       |
| 10)         | Alcoholic Beverages Tax Rates and Net Collections and Personal Income by State                            |                       |
| 11)         | Alcoholic Beverage Tax Collections                                                                        | [Article 2C.]         |
| 12)         | Net Alcoholic Beverage Tax Collections by Type                                                            |                       |
| 13)         | Collections of Fortified and Unfortified Wine Excise Taxes and Wine Licenses                              |                       |
| 14)         | Collections of Beer and Spirituous Liquor Excise Taxes and Licenses and Liquor Surcharge Tax              |                       |
| 15)         | Unauthorized Substance Taxes Collections                                                                  | [Article 2D.]         |
| 16)         | Franchise Tax Collections                                                                                 | [Article 3.]          |
| 17A)        | Franchise Tax On Electric Power, Water, and Sewerage Companies and Piped Natural Gas Excise Tax           |                       |
|             | Net Collections and Distributable Proceeds for 2013-2014                                                  | [Articles 3., 5E.]    |
| 17B)        | State Sales and Use Tax: Electricity, Telecommunications, and Video Programming Services                  |                       |
|             | Net Collections and Distributable Proceeds for 2013-2014                                                  |                       |
| 18)         | Primary Forest Products Tax Net Collections                                                               | [§ 113A, Article 12.] |
| 19)         | Primary Forest Products Tax: Amount of Quarterly Tax Due According to Type of Forest Product              |                       |
| 20)         | Corporate Income Tax Rates and Net Collections and Individual Income Tax Net Collections and              |                       |
|             | Sales Tax Net Collections for Those States Levying a Corporate Income Tax                                 |                       |
| 21)         | Corporation Income Tax Collections                                                                        | [Article 4., Part 1.] |
| 22)         | Individual Income Tax Rates and Net Collections and Personal Income for Those States Levying a Tax        |                       |
|             | On Personal Income                                                                                        |                       |
| 22A)        | Federal Itemization/Standard Deduction Rate by State, Tax Year 2012                                       |                       |
| 23)         | Individual Income Tax Collections                                                                         | [Article 4., Part 2.] |
| 24)         | Gross Individual Income Tax Collections by Type of Payment                                                |                       |
| 25)         | North Carolina Individual Income Tax Net Collections as a Percent of North Carolina Personal Income       |                       |
| <b>26</b> ) | Statistics of Special Programs                                                                            |                       |
| 27)         | General Sales Tax Rates and Net Collections and Individual Income Tax Net Collections and Personal Income |                       |
|             | for Those States Levying a General Sales Tax                                                              |                       |
| 28)         | State Sales and Use Tax Collections                                                                       | [Article 5.]          |
| <b>29</b> ) | State Per Capita Sales and Use Tax Gross Collections, Per Capita Motor Fuels Tax Gross Collections,       |                       |
|             | Per Capita Individual Income Tax Gross Collections, and State Per Capita Personal Income                  |                       |
| 30)         | State Sales and Use Tax Gross Collections Generated from the State General Rate Per One Cent (1¢) of Tax  |                       |
| 31)         | State Per Capita Gross Collections: Ratio of Individual Income Tax to Sales and Use Tax                   |                       |
| 32)         | State Sales and Use Tax: Gross Collections by Business Groups and Units                                   |                       |
| 33)         | Sales and Use Tax Refunds by Type of Tax Refunded by Type of Claimant                                     |                       |