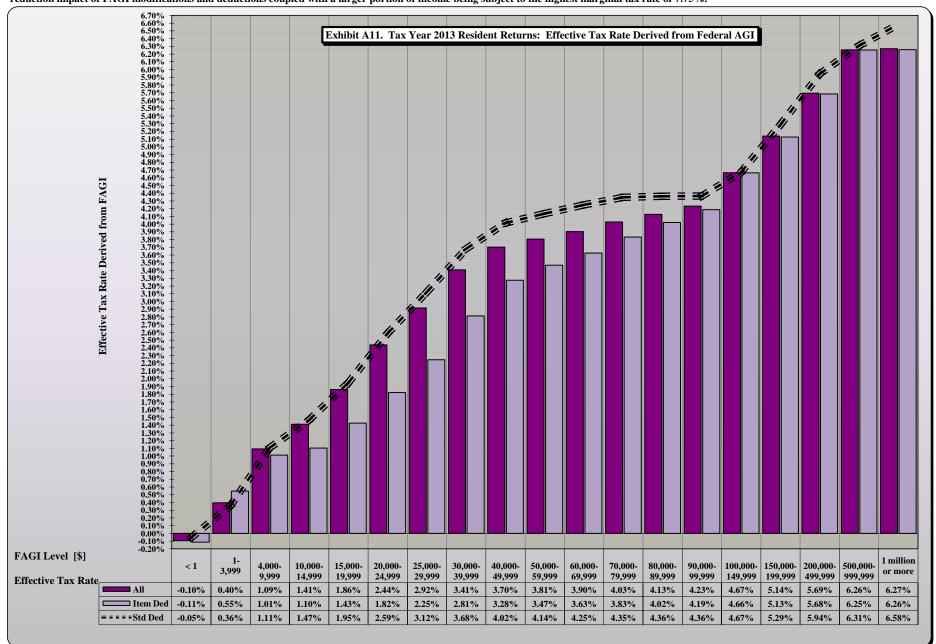

|             | PART III . STATE TAX COLLECTIONS BY STATUTORY ARTICLE OF TAX                                              |                       |
|-------------|-----------------------------------------------------------------------------------------------------------|-----------------------|
| 4)          | State Government Tax Collections in the United States by Type of Tax by State                             |                       |
| 5)          | Estate Tax Collections                                                                                    | [Article 1A.]         |
| 6)          | Privilege Tax Collections                                                                                 | [Article 2.]          |
| 7)          | Cigarette and Other Tobacco Tax Collections in the United States by State                                 |                       |
| 8)          | Tobacco Products Tax Collections                                                                          | [Article 2A.]         |
| 9)          | Per Capita Tax-Paid Cigarette Sales                                                                       |                       |
| 10)         | Alcoholic Beverages Tax Rates and Net Collections and Personal Income by State                            |                       |
| 11)         | Alcoholic Beverage Tax Collections                                                                        | [Article 2C.]         |
| 12)         | Net Alcoholic Beverage Tax Collections by Type                                                            |                       |
| 13)         | Collections of Fortified and Unfortified Wine Excise Taxes and Wine Licenses                              |                       |
| 14)         | Collections of Beer and Spirituous Liquor Excise Taxes and Licenses and Liquor Surcharge Tax              |                       |
| 15)         | Unauthorized Substance Taxes Collections                                                                  | [Article 2D.]         |
| 16)         | Franchise Tax Collections                                                                                 | [Article 3.]          |
| 17A)        | Franchise Tax On Electric Power, Water, and Sewerage Companies and Piped Natural Gas Excise Tax           |                       |
|             | Net Collections and Distributable Proceeds for 2013-2014                                                  | [Articles 3., 5E.]    |
| 17B)        | State Sales and Use Tax: Electricity, Telecommunications, and Video Programming Services                  |                       |
|             | Net Collections and Distributable Proceeds for 2013-2014                                                  |                       |
| 18)         | Primary Forest Products Tax Net Collections                                                               | [§ 113A, Article 12.] |
| 19)         | Primary Forest Products Tax: Amount of Quarterly Tax Due According to Type of Forest Product              |                       |
| 20)         | Corporate Income Tax Rates and Net Collections and Individual Income Tax Net Collections and              |                       |
|             | Sales Tax Net Collections for Those States Levying a Corporate Income Tax                                 |                       |
| 21)         | Corporation Income Tax Collections                                                                        | [Article 4., Part 1.] |
| 22)         | Individual Income Tax Rates and Net Collections and Personal Income for Those States Levying a Tax        |                       |
|             | On Personal Income                                                                                        |                       |
| 22A)        | Federal Itemization/Standard Deduction Rate by State, Tax Year 2012                                       |                       |
| 23)         | Individual Income Tax Collections                                                                         | [Article 4., Part 2.] |
| 24)         | Gross Individual Income Tax Collections by Type of Payment                                                |                       |
| 25)         | North Carolina Individual Income Tax Net Collections as a Percent of North Carolina Personal Income       |                       |
| <b>26</b> ) | Statistics of Special Programs                                                                            |                       |
| 27)         | General Sales Tax Rates and Net Collections and Individual Income Tax Net Collections and Personal Income |                       |
|             | for Those States Levying a General Sales Tax                                                              |                       |
| 28)         | State Sales and Use Tax Collections                                                                       | [Article 5.]          |
| <b>29</b> ) | State Per Capita Sales and Use Tax Gross Collections, Per Capita Motor Fuels Tax Gross Collections,       |                       |
|             | Per Capita Individual Income Tax Gross Collections, and State Per Capita Personal Income                  |                       |
| 30)         | State Sales and Use Tax Gross Collections Generated from the State General Rate Per One Cent (1¢) of Tax  |                       |
| 31)         | State Per Capita Gross Collections: Ratio of Individual Income Tax to Sales and Use Tax                   |                       |
| 32)         | State Sales and Use Tax: Gross Collections by Business Groups and Units                                   |                       |
| 33)         | Sales and Use Tax Refunds by Type of Tax Refunded by Type of Claimant                                     |                       |