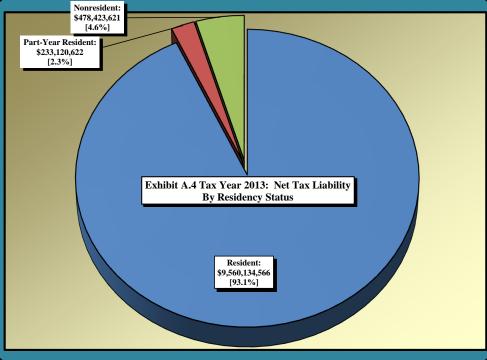

90,3/1               | 0.4%           | 3,943,175          | 09.0%          | 9,560,134,566                | 93.1%          | 445,981           | 10.2%          | /11,544,243                | 0.970        |

Resident returns=returns filed by individuals who reportedly maintained permanent residence in North Carolina for the entire calendar year 2013

Source: 2013 individual income tax extract. Statistical summaries are compiled from personal income tax information extracted from tax year 2013 D-400 and D-400TC forms processed within the DOR dynamic integrated tax system during 2014; the extract is a composite database consisting of both audited and unaudited (edited and unaudited) data that is subject to and may include inconsistencies resultant of taxpayer and/or processing error.









Exhibit A5. Tax Year 2013 All Returns: Distribution of Number of Returns Filed and Net Tax Liability (NTL) By FAGI Level





Exhibit A7. Tax Year 2013 All Returns: Distribution of Number of Taxable and Nontaxable Returns Filed By FAGI Level 100% (thousands) 400 90% 375 350 T 80% 325 300 70% R 275 60% u 250 225 50% 200 % 175 40% 150 F A G 30% 125 100 20% 75 **50** 10% 25 **FAGI Level [\$]** 20,000-4,000- 10,000- 15,000-25,000- 30,000- 40,000-90,000- 100,000- 150,000- 200,000- 500,000- 1 million 50,000-60,000-70,000-80,000-1-< 1 3,999 9,999 14,999 19,999 24,999 29,999 39,999 49,999 59,999 69,999 79,999 89,999 99,999 149,999 199,999 | 499,999 999,999 or more Taxable Returns Filed 881 35,565 200,531 201,353 232,879 251,973 243,114 | 405,054 295,926 234,000 193,906 139,851 125,629 22,914 15,