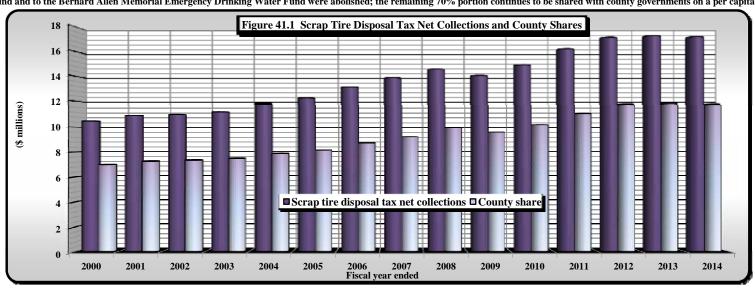

|             | PART III . STATE TAX COLLECTIONS BY STATUTORY ARTICLE OF TAX                                              |                       |
|-------------|-----------------------------------------------------------------------------------------------------------|-----------------------|
| 4)          | State Government Tax Collections in the United States by Type of Tax by State                             |                       |
| 5)          | Estate Tax Collections                                                                                    | [Article 1A.]         |
| 6)          | Privilege Tax Collections                                                                                 | [Article 2.]          |
| 7)          | Cigarette and Other Tobacco Tax Collections in the United States by State                                 |                       |
| 8)          | Tobacco Products Tax Collections                                                                          | [Article 2A.]         |
| 9)          | Per Capita Tax-Paid Cigarette Sales                                                                       |                       |
| 10)         | Alcoholic Beverages Tax Rates and Net Collections and Personal Income by State                            |                       |
| 11)         | Alcoholic Beverage Tax Collections                                                                        | [Article 2C.]         |
| 12)         | Net Alcoholic Beverage Tax Collections by Type                                                            |                       |
| 13)         | Collections of Fortified and Unfortified Wine Excise Taxes and Wine Licenses                              |                       |
| 14)         | Collections of Beer and Spirituous Liquor Excise Taxes and Licenses and Liquor Surcharge Tax              |                       |
| 15)         | Unauthorized Substance Taxes Collections                                                                  | [Article 2D.]         |
| 16)         | Franchise Tax Collections                                                                                 | [Article 3.]          |
| 17A)        | Franchise Tax On Electric Power, Water, and Sewerage Companies and Piped Natural Gas Excise Tax           |                       |
|             | Net Collections and Distributable Proceeds for 2013-2014                                                  | [Articles 3., 5E.]    |
| 17B)        | State Sales and Use Tax: Electricity, Telecommunications, and Video Programming Services                  |                       |
|             | Net Collections and Distributable Proceeds for 2013-2014                                                  |                       |
| 18)         | Primary Forest Products Tax Net Collections                                                               | [§ 113A, Article 12.] |
| 19)         | Primary Forest Products Tax: Amount of Quarterly Tax Due According to Type of Forest Product              |                       |
| 20)         | Corporate Income Tax Rates and Net Collections and Individual Income Tax Net Collections and              |                       |
|             | Sales Tax Net Collections for Those States Levying a Corporate Income Tax                                 |                       |
| 21)         | Corporation Income Tax Collections                                                                        | [Article 4., Part 1.] |
| 22)         | Individual Income Tax Rates and Net Collections and Personal Income for Those States Levying a Tax        |                       |
|             | On Personal Income                                                                                        |                       |
| 22A)        | Federal Itemization/Standard Deduction Rate by State, Tax Year 2012                                       |                       |
| 23)         | Individual Income Tax Collections                                                                         | [Article 4., Part 2.] |
| 24)         | Gross Individual Income Tax Collections by Type of Payment                                                |                       |
| 25)         | North Carolina Individual Income Tax Net Collections as a Percent of North Carolina Personal Income       |                       |
| <b>26</b> ) | Statistics of Special Programs                                                                            |                       |
| 27)         | General Sales Tax Rates and Net Collections and Individual Income Tax Net Collections and Personal Income |                       |
|             | for Those States Levying a General Sales Tax                                                              |                       |
| 28)         | State Sales and Use Tax Collections                                                                       | [Article 5.]          |
| <b>29</b> ) | State Per Capita Sales and Use Tax Gross Collections, Per Capita Motor Fuels Tax Gross Collections,       |                       |
|             | Per Capita Individual Income Tax Gross Collections, and State Per Capita Personal Income                  |                       |
| 30)         | State Sales and Use Tax Gross Collections Generated from the State General Rate Per One Cent (1¢) of Tax  |                       |
| 31)         | State Per Capita Gross Collections: Ratio of Individual Income Tax to Sales and Use Tax                   |                       |
| 32)         | State Sales and Use Tax: Gross Collections by Business Groups and Units                                   |                       |
| 33)         | Sales and Use Tax Refunds by Type of Tax Refunded by Type of Claimant                                     |                       |