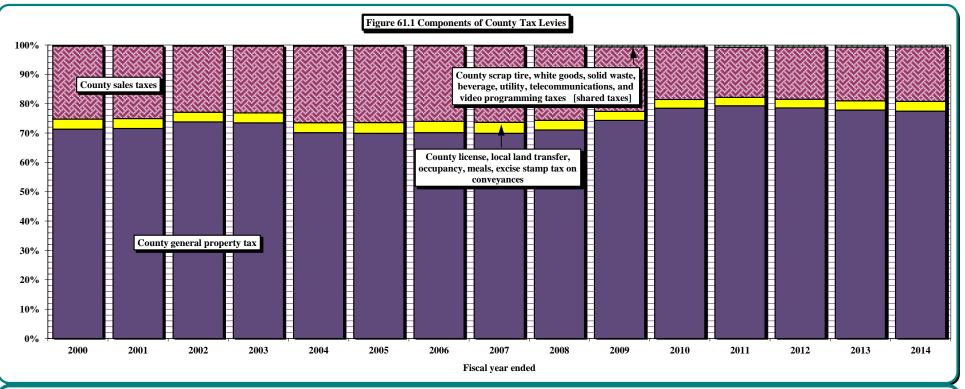

distributable proceeds of utility franchise, piped natural gas excise, and telecommunications taxes.
- d Effective <u>January 1, 2007</u>, cable television franchise taxes paid by cable service providers to local governments were repealed; concurrently, legislation authorized a payment from the State to local governments as replacement for the taxing authority. § 105-164.44I authorizes a quarterly distribution to counties and municipalities of portions of the State sales taxes imposed on telecommunications and video programming services. Due to the January 1, 2007 effective date of the legislation, local governments received a single quarterly distribution during fiscal year 2006-07. The initial distribution in June 2007 was based on tax collections for the quarter ended March 31, 2007.





TABLE 62. SUMMARY OF LOCAL GOVERNMENT TAX AND REIMBURSEMENT REVENUES BY TYPE

|         |               | County       | revenues    |               |               | Municipa     | l revenues  |               |              |                |
|---------|---------------|--------------|-------------|---------------|---------------|--------------|-------------|---------------|--------------|----------------|
|         |               |              |             |               |               | Shares       |             |               |              |                |
|         |               |              | State aid   |               |               | of State     | State aid   |               |              |                |
|         |               |              | (reimburse-