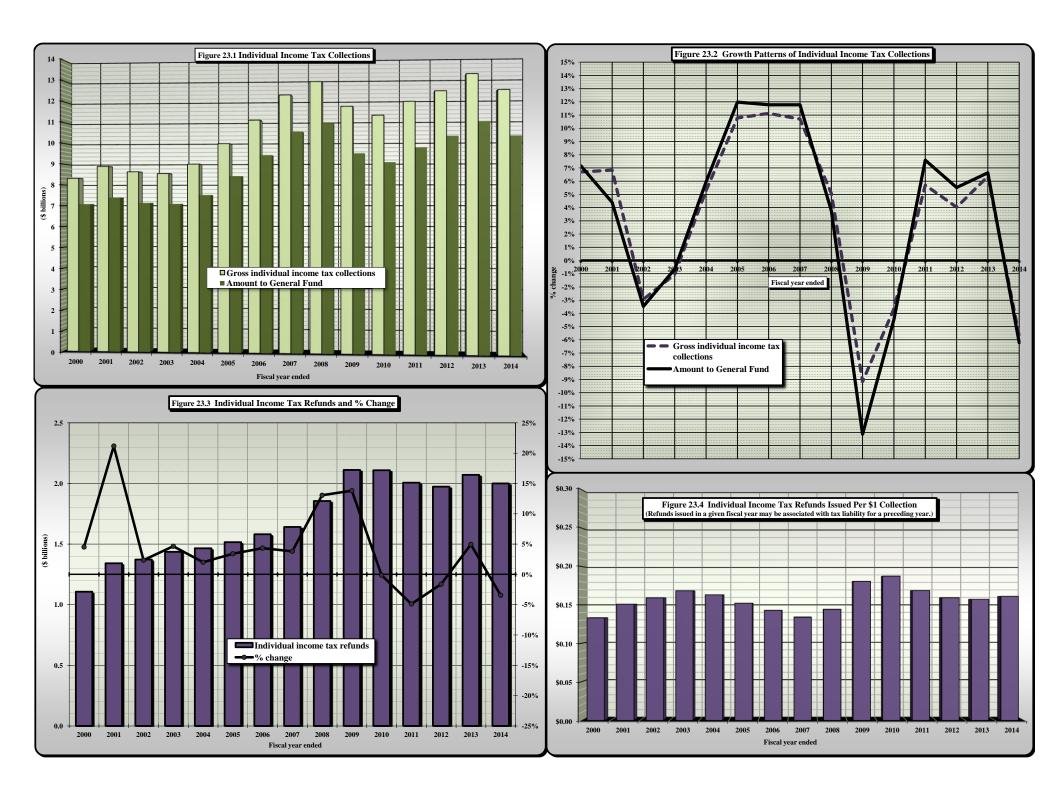

|             | PART III . STATE TAX COLLECTIONS BY STATUTORY ARTICLE OF TAX                                              |                       |
|-------------|-----------------------------------------------------------------------------------------------------------|-----------------------|
| 4)          | State Government Tax Collections in the United States by Type of Tax by State                             |                       |
| 5)          | Estate Tax Collections                                                                                    | [Article 1A.]         |
| 6)          | Privilege Tax Collections                                                                                 | [Article 2.]          |
| 7)          | Cigarette and Other Tobacco Tax Collections in the United States by State                                 |                       |
| 8)          | Tobacco Products Tax Collections                                                                          | [Article 2A.]         |
| 9)          | Per Capita Tax-Paid Cigarette Sales                                                                       |                       |
| 10)         | Alcoholic Beverages Tax Rates and Net Collections and Personal Income by State                            |                       |
| 11)         | Alcoholic Beverage Tax Collections                                                                        | [Article 2C.]         |
| 12)         | Net Alcoholic Beverage Tax Collections by Type                                                            |                       |
| 13)         | Collections of Fortified and Unfortified Wine Excise Taxes and Wine Licenses                              |                       |
| 14)         | Collections of Beer and Spirituous Liquor Excise Taxes and Licenses and Liquor Surcharge Tax              |                       |
| 15)         | Unauthorized Substance Taxes Collections                                                                  | [Article 2D.]         |
| 16)         | Franchise Tax Collections                                                                                 | [Article 3.]          |
| 17A)        | Franchise Tax On Electric Power, Water, and Sewerage Companies and Piped Natural Gas Excise Tax           |                       |
|             | Net Collections and Distributable Proceeds for 2013-2014                                                  | [Articles 3., 5E.]    |
| 17B)        | State Sales and Use Tax: Electricity, Telecommunications, and Video Programming Services                  |                       |
|             | Net Collections and Distributable Proceeds for 2013-2014                                                  |                       |
| 18)         | Primary Forest Products Tax Net Collections                                                               | [§ 113A, Article 12.] |
| 19)         | Primary Forest Products Tax: Amount of Quarterly Tax Due According to Type of Forest Product              |                       |
| 20)         | Corporate Income Tax Rates and Net Collections and Individual Income Tax Net Collections and              |                       |
|             | Sales Tax Net Collections for Those States Levying a Corporate Income Tax                                 |                       |
| 21)         | Corporation Income Tax Collections                                                                        | [Article 4., Part 1.] |
| 22)         | Individual Income Tax Rates and Net Collections and Personal Income for Those States Levying a Tax        |                       |
|             | On Personal Income                                                                                        |                       |
| 22A)        | Federal Itemization/Standard Deduction Rate by State, Tax Year 2012                                       |                       |
| 23)         | Individual Income Tax Collections                                                                         | [Article 4., Part 2.] |
| 24)         | Gross Individual Income Tax Collections by Type of Payment                                                |                       |
| 25)         | North Carolina Individual Income Tax Net Collections as a Percent of North Carolina Personal Income       |                       |
| <b>26</b> ) | Statistics of Special Programs                                                                            |                       |
| 27)         | General Sales Tax Rates and Net Collections and Individual Income Tax Net Collections and Personal Income |                       |
|             | for Those States Levying a General Sales Tax                                                              |                       |
| 28)         | State Sales and Use Tax Collections                                                                       | [Article 5.]          |
| <b>29</b> ) | State Per Capita Sales and Use Tax Gross Collections, Per Capita Motor Fuels Tax Gross Collections,       |                       |
|             | Per Capita Individual Income Tax Gross Collections, and State Per Capita Personal Income                  |                       |
| 30)         | State Sales and Use Tax Gross Collections Generated from the State General Rate Per One Cent (1¢) of Tax  |                       |
| 31)         | State Per Capita Gross Collections: Ratio of Individual Income Tax to Sales and Use Tax                   |                       |
| 32)         | State Sales and Use Tax: Gross Collections by Business Groups and Units                                   |                       |
| 33)         | Sales and Use Tax Refunds by Type of Tax Refunded by Type of Claimant                                     |                       |