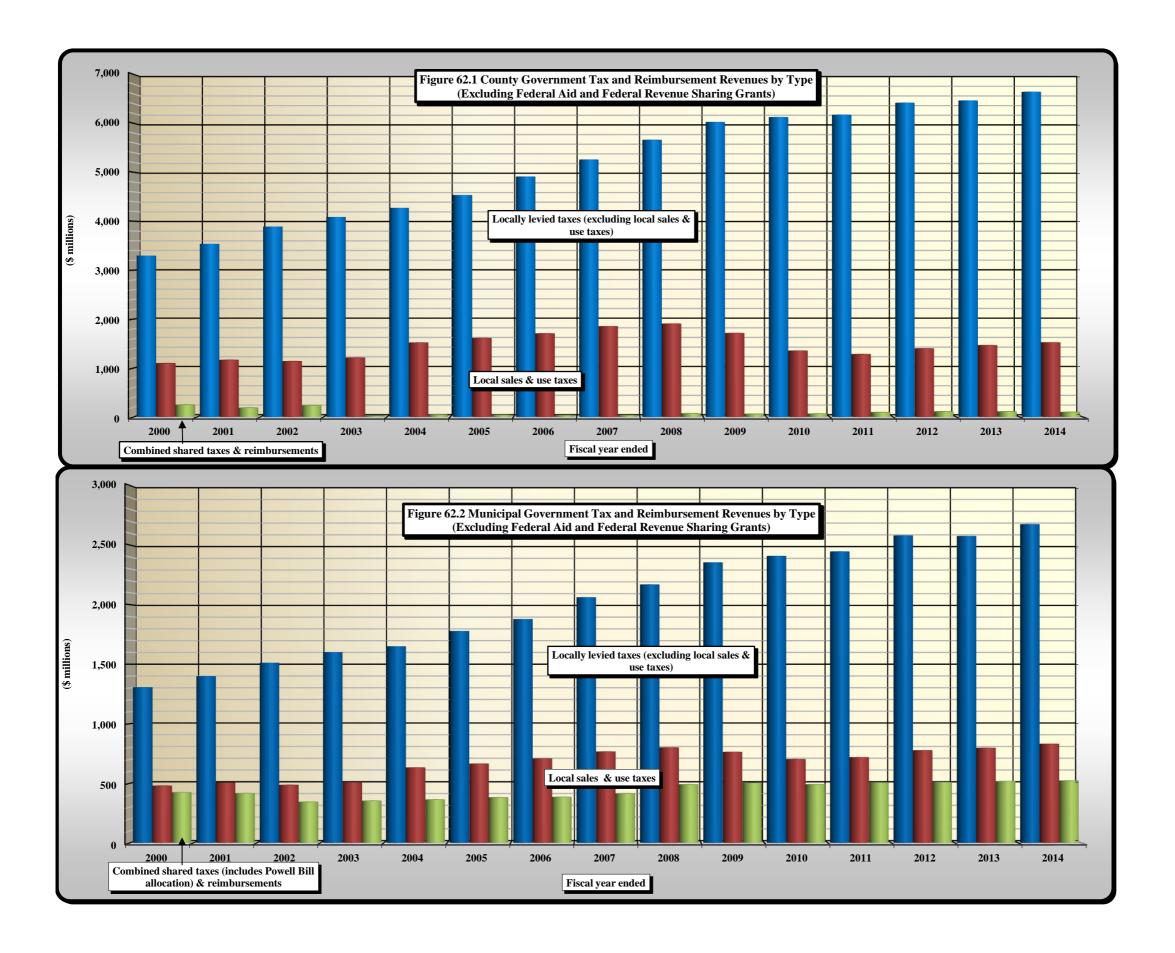

the counties in exchange for eventual assumption of the 1/2% local sales tax rate (repeal of Article 44). For 2007-08 (the first of the three-year phase-in), the State assumed 25% of county funding for Medicaid costs while reducing ADM school facility allocations to the counties. Effective October 1, 2008, half of the 1/2% Article 44 levy (0.25%) was assumed by the State; effective October 1, 2009, the remaining 0.25% Article 44 rate was assumed by the State. The legislation included a hold harmless payment provision to assure that each county benefited by at least \$500,000 annually from the exchange of a portion of the local sales and use taxes for the State's agreement to assume the responsibility for the nonfederal, nonadministrative costs of Medicaid. Refer to Table 64 for details.



TABLE 63. LOCAL GOVERNMENT SHARES OF STATE ADMINISTERED TAX LEVIES BY TYPES OF TAXES

|         |           |            |           |            |            |         |            |            |           | ~          | -           |               |            |             |             |              |
|---------|-----------|------------|-----------|------------|------------|---------|------------|------------|-----------|------------|-------------|---------------|------------|-------------|-------------|--------------|
|         |           |            |           | County sh  |            |         |            |            |           |            |             | Iunicipal sha |            |             |             |              |
|         |           |            |