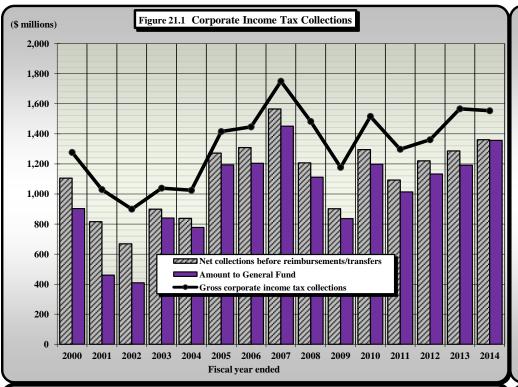

|             | PART III . STATE TAX COLLECTIONS BY STATUTORY ARTICLE OF TAX                                              |                       |
|-------------|-----------------------------------------------------------------------------------------------------------|-----------------------|
| 4)          | State Government Tax Collections in the United States by Type of Tax by State                             |                       |
| 5)          | Estate Tax Collections                                                                                    | [Article 1A.]         |
| 6)          | Privilege Tax Collections                                                                                 | [Article 2.]          |
| 7)          | Cigarette and Other Tobacco Tax Collections in the United States by State                                 |                       |
| 8)          | Tobacco Products Tax Collections                                                                          | [Article 2A.]         |
| 9)          | Per Capita Tax-Paid Cigarette Sales                                                                       |                       |
| 10)         | Alcoholic Beverages Tax Rates and Net Collections and Personal Income by State                            |                       |
| 11)         | Alcoholic Beverage Tax Collections                                                                        | [Article 2C.]         |
| 12)         | Net Alcoholic Beverage Tax Collections by Type                                                            |                       |
| 13)         | Collections of Fortified and Unfortified Wine Excise Taxes and Wine Licenses                              |                       |
| 14)         | Collections of Beer and Spirituous Liquor Excise Taxes and Licenses and Liquor Surcharge Tax              |                       |
| 15)         | Unauthorized Substance Taxes Collections                                                                  | [Article 2D.]         |
| 16)         | Franchise Tax Collections                                                                                 | [Article 3.]          |
| 17A)        | Franchise Tax On Electric Power, Water, and Sewerage Companies and Piped Natural Gas Excise Tax           |                       |
|             | Net Collections and Distributable Proceeds for 2013-2014                                                  | [Articles 3., 5E.]    |
| 17B)        | State Sales and Use Tax: Electricity, Telecommunications, and Video Programming Services                  |                       |
|             | Net Collections and Distributable Proceeds for 2013-2014                                                  |                       |
| 18)         | Primary Forest Products Tax Net Collections                                                               | [§ 113A, Article 12.] |
| 19)         | Primary Forest Products Tax: Amount of Quarterly Tax Due According to Type of Forest Product              |                       |
| 20)         | Corporate Income Tax Rates and Net Collections and Individual Income Tax Net Collections and              |                       |
|             | Sales Tax Net Collections for Those States Levying a Corporate Income Tax                                 |                       |
| 21)         | Corporation Income Tax Collections                                                                        | [Article 4., Part 1.] |
| 22)         | Individual Income Tax Rates and Net Collections and Personal Income for Those States Levying a Tax        |                       |
|             | On Personal Income                                                                                        |                       |
| 22A)        | Federal Itemization/Standard Deduction Rate by State, Tax Year 2012                                       |                       |
| 23)         | Individual Income Tax Collections                                                                         | [Article 4., Part 2.] |
| 24)         | Gross Individual Income Tax Collections by Type of Payment                                                |                       |
| 25)         | North Carolina Individual Income Tax Net Collections as a Percent of North Carolina Personal Income       |                       |
| <b>26</b> ) | Statistics of Special Programs                                                                            |                       |
| 27)         | General Sales Tax Rates and Net Collections and Individual Income Tax Net Collections and Personal Income |                       |
|             | for Those States Levying a General Sales Tax                                                              |                       |
| 28)         | State Sales and Use Tax Collections                                                                       | [Article 5.]          |
| <b>29</b> ) | State Per Capita Sales and Use Tax Gross Collections, Per Capita Motor Fuels Tax Gross Collections,       |                       |
|             | Per Capita Individual Income Tax Gross Collections, and State Per Capita Personal Income                  |                       |
| 30)         | State Sales and Use Tax Gross Collections Generated from the State General Rate Per One Cent (1¢) of Tax  |                       |
| 31)         | State Per Capita Gross Collections: Ratio of Individual Income Tax to Sales and Use Tax                   |                       |
| 32)         | State Sales and Use Tax: Gross Collections by Business Groups and Units                                   |                       |
| 33)         | Sales and Use Tax Refunds by Type of Tax Refunded by Type of Claimant                                     |                       |