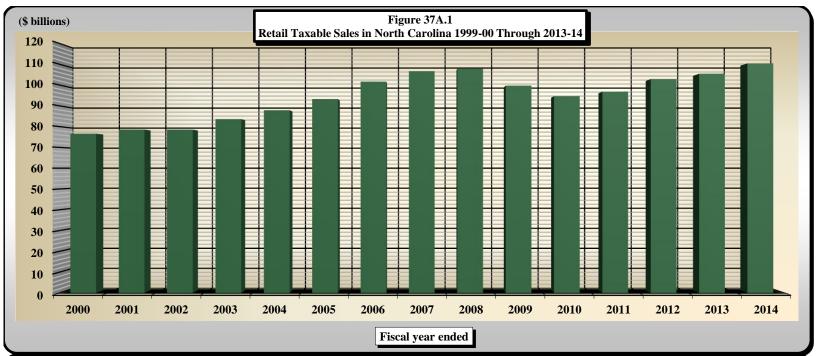

|             | PART III . STATE TAX COLLECTIONS BY STATUTORY ARTICLE OF TAX                                              |                       |
|-------------|-----------------------------------------------------------------------------------------------------------|-----------------------|
| 4)          | State Government Tax Collections in the United States by Type of Tax by State                             |                       |
| 5)          | Estate Tax Collections                                                                                    | [Article 1A.]         |
| 6)          | Privilege Tax Collections                                                                                 | [Article 2.]          |
| 7)          | Cigarette and Other Tobacco Tax Collections in the United States by State                                 |                       |
| 8)          | Tobacco Products Tax Collections                                                                          | [Article 2A.]         |
| 9)          | Per Capita Tax-Paid Cigarette Sales                                                                       |                       |
| 10)         | Alcoholic Beverages Tax Rates and Net Collections and Personal Income by State                            |                       |
| 11)         | Alcoholic Beverage Tax Collections                                                                        | [Article 2C.]         |
| 12)         | Net Alcoholic Beverage Tax Collections by Type                                                            |                       |
| 13)         | Collections of Fortified and Unfortified Wine Excise Taxes and Wine Licenses                              |                       |
| 14)         | Collections of Beer and Spirituous Liquor Excise Taxes and Licenses and Liquor Surcharge Tax              |                       |
| 15)         | Unauthorized Substance Taxes Collections                                                                  | [Article 2D.]         |
| 16)         | Franchise Tax Collections                                                                                 | [Article 3.]          |
| 17A)        | Franchise Tax On Electric Power, Water, and Sewerage Companies and Piped Natural Gas Excise Tax           |                       |
|             | Net Collections and Distributable Proceeds for 2013-2014                                                  | [Articles 3., 5E.]    |
| 17B)        | State Sales and Use Tax: Electricity, Telecommunications, and Video Programming Services                  |                       |
|             | Net Collections and Distributable Proceeds for 2013-2014                                                  |                       |
| 18)         | Primary Forest Products Tax Net Collections                                                               | [§ 113A, Article 12.] |
| 19)         | Primary Forest Products Tax: Amount of Quarterly Tax Due According to Type of Forest Product              |                       |
| 20)         | Corporate Income Tax Rates and Net Collections and Individual Income Tax Net Collections and              |                       |
|             | Sales Tax Net Collections for Those States Levying a Corporate Income Tax                                 |                       |
| 21)         | Corporation Income Tax Collections                                                                        | [Article 4., Part 1.] |
| 22)         | Individual Income Tax Rates and Net Collections and Personal Income for Those States Levying a Tax        |                       |
|             | On Personal Income                                                                                        |                       |
| 22A)        | Federal Itemization/Standard Deduction Rate by State, Tax Year 2012                                       |                       |
| 23)         | Individual Income Tax Collections                                                                         | [Article 4., Part 2.] |
| 24)         | Gross Individual Income Tax Collections by Type of Payment                                                |                       |
| 25)         | North Carolina Individual Income Tax Net Collections as a Percent of North Carolina Personal Income       |                       |
| <b>26</b> ) | Statistics of Special Programs                                                                            |                       |
| 27)         | General Sales Tax Rates and Net Collections and Individual Income Tax Net Collections and Personal Income |                       |
|             | for Those States Levying a General Sales Tax                                                              |                       |
| 28)         | State Sales and Use Tax Collections                                                                       | [Article 5.]          |
| <b>29</b> ) | State Per Capita Sales and Use Tax Gross Collections, Per Capita Motor Fuels Tax Gross Collections,       |                       |
|             | Per Capita Individual Income Tax Gross Collections, and State Per Capita Personal Income                  |                       |
| 30)         | State Sales and Use Tax Gross Collections Generated from the State General Rate Per One Cent (1¢) of Tax  |                       |
| 31)         | State Per Capita Gross Collections: Ratio of Individual Income Tax to Sales and Use Tax                   |                       |
| 32)         | State Sales and Use Tax: Gross Collections by Business Groups and Units                                   |                       |
| 33)         | Sales and Use Tax Refunds by Type of Tax Refunded by Type of Claimant                                     |                       |