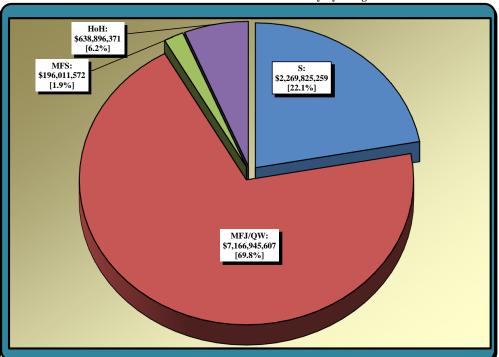

30,090,3/1               | 0.4%           | 3,943,175          | 09.0%          | 9,560,134,566                | 93.1%          | 445,981           | 10.2%          | /11,544,243                | 0.970        |

Resident returns=returns filed by individuals who reportedly maintained permanent residence in North Carolina for the entire calendar year 2013

Source: 2013 individual income tax extract. Statistical summaries are compiled from personal income tax information extracted from tax year 2013 D-400 and D-400TC forms processed within the DOR dynamic integrated tax system during 2014; the extract is a composite database consisting of both audited and unaudited (edited and unaudited) data that is subject to and may include inconsistencies resultant of taxpayer and/or processing error.









Exhibit A5. Tax Year 2013 All Returns: Distribution of Number of Returns Filed and Net Tax Liability (NTL) By FAGI Level





Exhibit A7. Tax Year 2013 All Returns: Distribution of Number of Taxable and Nontaxable Returns Filed By FAGI Level 100% (thousands) 400 90% 375 350 T 80% 325 300 70% R 275 60% u 250 225 50% 200 % 175 40% 150 F A G 30% 125 100 20% 75 **50** 10% 25 **FAGI Level [\$]** 20,000-4,000- 10,000- 15,000-25,000- 30,000- 40,000-90,000- 100,000- 150,000- 200,000- 500,000- 1 million 50,000-60,000-70,000-80,000-1-< 1 3,999 9,999 14,999 19,999 24,999 29,999 39,999 49,999 59,999 69,999 79,999 89,999 99,999 149,999 199,999 | 499,999 999,999 or more Taxable Returns Filed 881 35,565 200,531 201,353 232,879 251,973 243,114 | 405,054 295,926 234,000 193,906 139,851 125,629 22,914