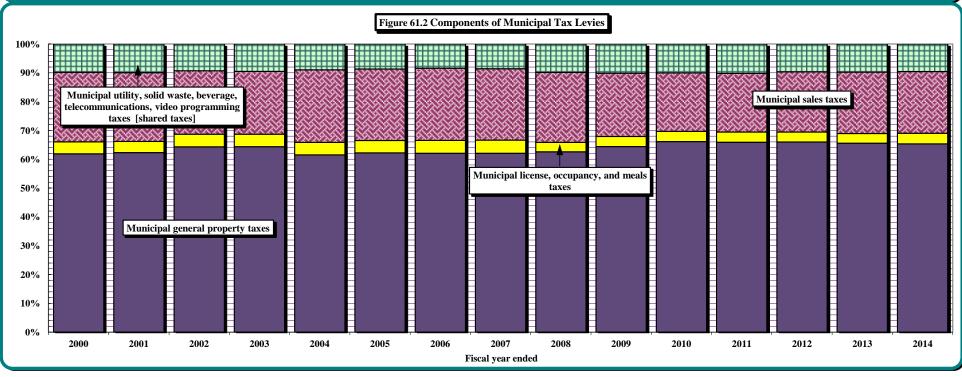

istributable proceeds of utility franchise, piped natural gas excise, and telecommunications taxes.
- d Effective <u>January 1, 2007</u>, cable television franchise taxes paid by cable service providers to local governments were repealed; concurrently, legislation authorized a payment from the State to local governments as replacement for the taxing authority. § 105-164.44I authorizes a quarterly distribution to counties and municipalities of portions of the State sales taxes imposed on telecommunications and video programming services. Due to the January 1, 2007 effective date of the legislation, local governments received a single quarterly distribution during fiscal year 2006-07. The initial distribution in June 2007 was based on tax collections for the quarter ended March 31, 2007.





TABLE 62. SUMMARY OF LOCAL GOVERNMENT TAX AND REIMBURSEMENT REVENUES BY TYPE

|         |               | County       | revenues    |               |               | Municipa     | l revenues  |               |              |                |
|---------|---------------|--------------|-------------|---------------|---------------|--------------|-------------|---------------|--------------|----------------|
|         |               |              |             |               |               | Shares       |             |               |              |                |
|         |               |              | State aid   |               |               | of State     | State aid   |               |              |                |
|         |               |              | (reimburse- |