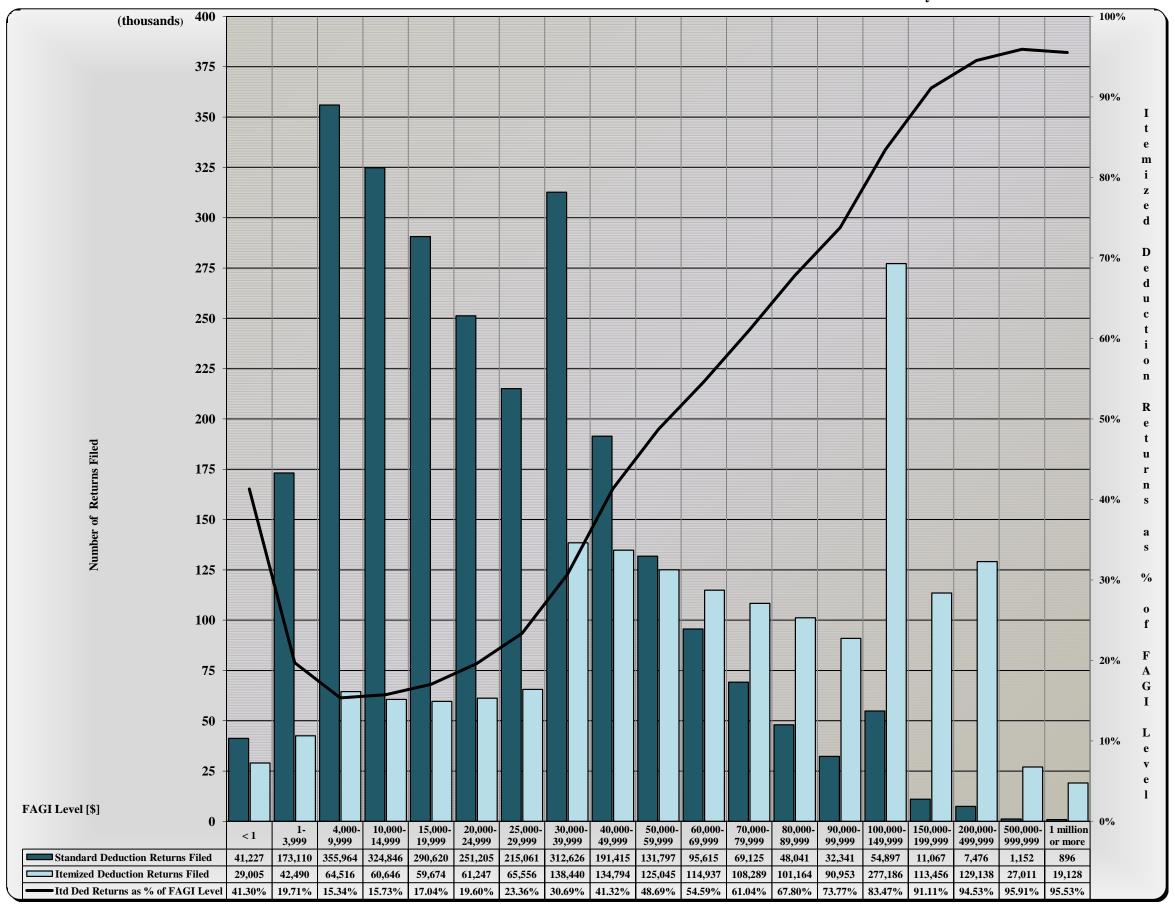

|             | PART III . STATE TAX COLLECTIONS BY STATUTORY ARTICLE OF TAX                                              |                       |
|-------------|-----------------------------------------------------------------------------------------------------------|-----------------------|
| 4)          | State Government Tax Collections in the United States by Type of Tax by State                             |                       |
| 5)          | Estate Tax Collections                                                                                    | [Article 1A.]         |
| 6)          | Privilege Tax Collections                                                                                 | [Article 2.]          |
| 7)          | Cigarette and Other Tobacco Tax Collections in the United States by State                                 |                       |
| 8)          | Tobacco Products Tax Collections                                                                          | [Article 2A.]         |
| 9)          | Per Capita Tax-Paid Cigarette Sales                                                                       |                       |
| 10)         | Alcoholic Beverages Tax Rates and Net Collections and Personal Income by State                            |                       |
| 11)         | Alcoholic Beverage Tax Collections                                                                        | [Article 2C.]         |
| 12)         | Net Alcoholic Beverage Tax Collections by Type                                                            |                       |
| 13)         | Collections of Fortified and Unfortified Wine Excise Taxes and Wine Licenses                              |                       |
| 14)         | Collections of Beer and Spirituous Liquor Excise Taxes and Licenses and Liquor Surcharge Tax              |                       |
| 15)         | Unauthorized Substance Taxes Collections                                                                  | [Article 2D.]         |
| 16)         | Franchise Tax Collections                                                                                 | [Article 3.]          |
| 17A)        | Franchise Tax On Electric Power, Water, and Sewerage Companies and Piped Natural Gas Excise Tax           |                       |
|             | Net Collections and Distributable Proceeds for 2013-2014                                                  | [Articles 3., 5E.]    |
| 17B)        | State Sales and Use Tax: Electricity, Telecommunications, and Video Programming Services                  |                       |
|             | Net Collections and Distributable Proceeds for 2013-2014                                                  |                       |
| 18)         | Primary Forest Products Tax Net Collections                                                               | [§ 113A, Article 12.] |
| 19)         | Primary Forest Products Tax: Amount of Quarterly Tax Due According to Type of Forest Product              |                       |
| 20)         | Corporate Income Tax Rates and Net Collections and Individual Income Tax Net Collections and              |                       |
|             | Sales Tax Net Collections for Those States Levying a Corporate Income Tax                                 |                       |
| 21)         | Corporation Income Tax Collections                                                                        | [Article 4., Part 1.] |
| 22)         | Individual Income Tax Rates and Net Collections and Personal Income for Those States Levying a Tax        |                       |
|             | On Personal Income                                                                                        |                       |
| 22A)        | Federal Itemization/Standard Deduction Rate by State, Tax Year 2012                                       |                       |
| 23)         | Individual Income Tax Collections                                                                         | [Article 4., Part 2.] |
| 24)         | Gross Individual Income Tax Collections by Type of Payment                                                |                       |
| 25)         | North Carolina Individual Income Tax Net Collections as a Percent of North Carolina Personal Income       |                       |
| <b>26</b> ) | Statistics of Special Programs                                                                            |                       |
| 27)         | General Sales Tax Rates and Net Collections and Individual Income Tax Net Collections and Personal Income |                       |
|             | for Those States Levying a General Sales Tax                                                              |                       |
| 28)         | State Sales and Use Tax Collections                                                                       | [Article 5.]          |
| <b>29</b> ) | State Per Capita Sales and Use Tax Gross Collections, Per Capita Motor Fuels Tax Gross Collections,       |                       |
|             | Per Capita Individual Income Tax Gross Collections, and State Per Capita Personal Income                  |                       |
| 30)         | State Sales and Use Tax Gross Collections Generated from the State General Rate Per One Cent (1¢) of Tax  |                       |
| 31)         | State Per Capita Gross Collections: Ratio of Individual Income Tax to Sales and Use Tax                   |                       |
| 32)         | State Sales and Use Tax: Gross Collections by Business Groups and Units                                   |                       |
| 33)         | Sales and Use Tax Refunds by Type of Tax Refunded by Type of Claimant                                     |                       |