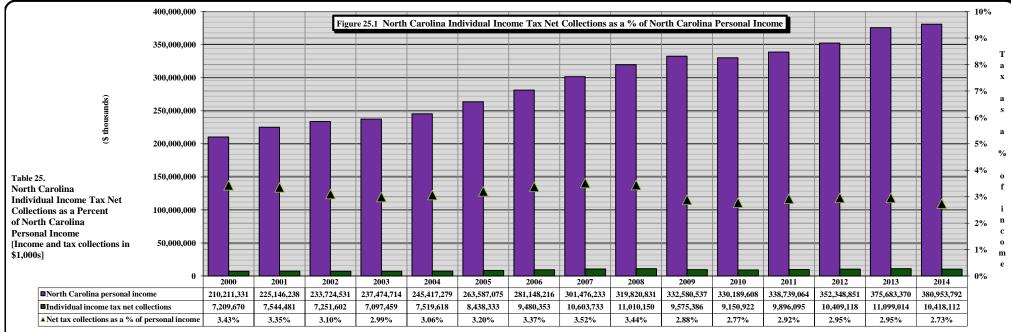

|             | PART III . STATE TAX COLLECTIONS BY STATUTORY ARTICLE OF TAX                                              |                       |
|-------------|-----------------------------------------------------------------------------------------------------------|-----------------------|
| 4)          | State Government Tax Collections in the United States by Type of Tax by State                             |                       |
| 5)          | Estate Tax Collections                                                                                    | [Article 1A.]         |
| 6)          | Privilege Tax Collections                                                                                 | [Article 2.]          |
| 7)          | Cigarette and Other Tobacco Tax Collections in the United States by State                                 |                       |
| 8)          | Tobacco Products Tax Collections                                                                          | [Article 2A.]         |
| 9)          | Per Capita Tax-Paid Cigarette Sales                                                                       |                       |
| 10)         | Alcoholic Beverages Tax Rates and Net Collections and Personal Income by State                            |                       |
| 11)         | Alcoholic Beverage Tax Collections                                                                        | [Article 2C.]         |
| 12)         | Net Alcoholic Beverage Tax Collections by Type                                                            |                       |
| 13)         | Collections of Fortified and Unfortified Wine Excise Taxes and Wine Licenses                              |                       |
| 14)         | Collections of Beer and Spirituous Liquor Excise Taxes and Licenses and Liquor Surcharge Tax              |                       |
| 15)         | Unauthorized Substance Taxes Collections                                                                  | [Article 2D.]         |
| 16)         | Franchise Tax Collections                                                                                 | [Article 3.]          |
| 17A)        | Franchise Tax On Electric Power, Water, and Sewerage Companies and Piped Natural Gas Excise Tax           |                       |
|             | Net Collections and Distributable Proceeds for 2013-2014                                                  | [Articles 3., 5E.]    |
| 17B)        | State Sales and Use Tax: Electricity, Telecommunications, and Video Programming Services                  |                       |
|             | Net Collections and Distributable Proceeds for 2013-2014                                                  |                       |
| 18)         | Primary Forest Products Tax Net Collections                                                               | [§ 113A, Article 12.] |
| 19)         | Primary Forest Products Tax: Amount of Quarterly Tax Due According to Type of Forest Product              |                       |
| 20)         | Corporate Income Tax Rates and Net Collections and Individual Income Tax Net Collections and              |                       |
|             | Sales Tax Net Collections for Those States Levying a Corporate Income Tax                                 |                       |
| 21)         | Corporation Income Tax Collections                                                                        | [Article 4., Part 1.] |
| 22)         | Individual Income Tax Rates and Net Collections and Personal Income for Those States Levying a Tax        |                       |
|             | On Personal Income                                                                                        |                       |
| 22A)        | Federal Itemization/Standard Deduction Rate by State, Tax Year 2012                                       |                       |
| 23)         | Individual Income Tax Collections                                                                         | [Article 4., Part 2.] |
| 24)         | Gross Individual Income Tax Collections by Type of Payment                                                |                       |
| 25)         | North Carolina Individual Income Tax Net Collections as a Percent of North Carolina Personal Income       |                       |
| <b>26</b> ) | Statistics of Special Programs                                                                            |                       |
| 27)         | General Sales Tax Rates and Net Collections and Individual Income Tax Net Collections and Personal Income |                       |
|             | for Those States Levying a General Sales Tax                                                              |                       |
| 28)         | State Sales and Use Tax Collections                                                                       | [Article 5.]          |
| <b>29</b> ) | State Per Capita Sales and Use Tax Gross Collections, Per Capita Motor Fuels Tax Gross Collections,       |                       |
|             | Per Capita Individual Income Tax Gross Collections, and State Per Capita Personal Income                  |                       |
| 30)         | State Sales and Use Tax Gross Collections Generated from the State General Rate Per One Cent (1¢) of Tax  |                       |
| 31)         | State Per Capita Gross Collections: Ratio of Individual Income Tax to Sales and Use Tax                   |                       |
| 32)         | State Sales and Use Tax: Gross Collections by Business Groups and Units                                   |                       |
| 33)         | Sales and Use Tax Refunds by Type of Tax Refunded by Type of Claimant                                     |                       |