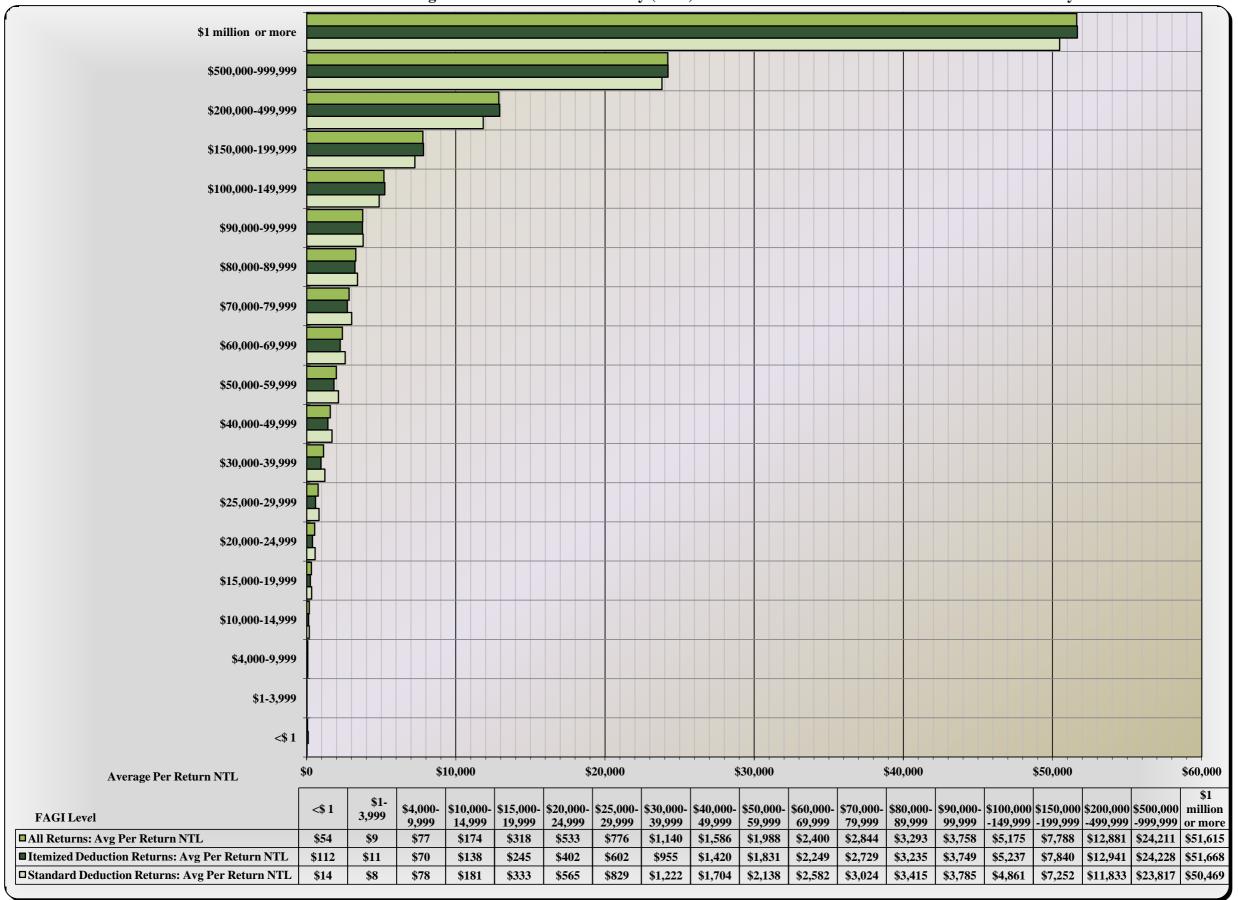

|             | PART III . STATE TAX COLLECTIONS BY STATUTORY ARTICLE OF TAX                                              |                       |
|-------------|-----------------------------------------------------------------------------------------------------------|-----------------------|
| 4)          | State Government Tax Collections in the United States by Type of Tax by State                             |                       |
| 5)          | Estate Tax Collections                                                                                    | [Article 1A.]         |
| 6)          | Privilege Tax Collections                                                                                 | [Article 2.]          |
| 7)          | Cigarette and Other Tobacco Tax Collections in the United States by State                                 |                       |
| 8)          | Tobacco Products Tax Collections                                                                          | [Article 2A.]         |
| 9)          | Per Capita Tax-Paid Cigarette Sales                                                                       |                       |
| 10)         | Alcoholic Beverages Tax Rates and Net Collections and Personal Income by State                            |                       |
| 11)         | Alcoholic Beverage Tax Collections                                                                        | [Article 2C.]         |
| 12)         | Net Alcoholic Beverage Tax Collections by Type                                                            |                       |
| 13)         | Collections of Fortified and Unfortified Wine Excise Taxes and Wine Licenses                              |                       |
| 14)         | Collections of Beer and Spirituous Liquor Excise Taxes and Licenses and Liquor Surcharge Tax              |                       |
| 15)         | Unauthorized Substance Taxes Collections                                                                  | [Article 2D.]         |
| 16)         | Franchise Tax Collections                                                                                 | [Article 3.]          |
| 17A)        | Franchise Tax On Electric Power, Water, and Sewerage Companies and Piped Natural Gas Excise Tax           |                       |
|             | Net Collections and Distributable Proceeds for 2013-2014                                                  | [Articles 3., 5E.]    |
| 17B)        | State Sales and Use Tax: Electricity, Telecommunications, and Video Programming Services                  |                       |
|             | Net Collections and Distributable Proceeds for 2013-2014                                                  |                       |
| 18)         | Primary Forest Products Tax Net Collections                                                               | [§ 113A, Article 12.] |
| 19)         | Primary Forest Products Tax: Amount of Quarterly Tax Due According to Type of Forest Product              |                       |
| 20)         | Corporate Income Tax Rates and Net Collections and Individual Income Tax Net Collections and              |                       |
|             | Sales Tax Net Collections for Those States Levying a Corporate Income Tax                                 |                       |
| 21)         | Corporation Income Tax Collections                                                                        | [Article 4., Part 1.] |
| 22)         | Individual Income Tax Rates and Net Collections and Personal Income for Those States Levying a Tax        |                       |
|             | On Personal Income                                                                                        |                       |
| 22A)        | Federal Itemization/Standard Deduction Rate by State, Tax Year 2012                                       |                       |
| 23)         | Individual Income Tax Collections                                                                         | [Article 4., Part 2.] |
| 24)         | Gross Individual Income Tax Collections by Type of Payment                                                |                       |
| 25)         | North Carolina Individual Income Tax Net Collections as a Percent of North Carolina Personal Income       |                       |
| <b>26</b> ) | Statistics of Special Programs                                                                            |                       |
| 27)         | General Sales Tax Rates and Net Collections and Individual Income Tax Net Collections and Personal Income |                       |
|             | for Those States Levying a General Sales Tax                                                              |                       |
| 28)         | State Sales and Use Tax Collections                                                                       | [Article 5.]          |
| <b>29</b> ) | State Per Capita Sales and Use Tax Gross Collections, Per Capita Motor Fuels Tax Gross Collections,       |                       |
|             | Per Capita Individual Income Tax Gross Collections, and State Per Capita Personal Income                  |                       |
| 30)         | State Sales and Use Tax Gross Collections Generated from the State General Rate Per One Cent (1¢) of Tax  |                       |
| 31)         | State Per Capita Gross Collections: Ratio of Individual Income Tax to Sales and Use Tax                   |                       |
| 32)         | State Sales and Use Tax: Gross Collections by Business Groups and Units                                   |                       |
| 33)         | Sales and Use Tax Refunds by Type of Tax Refunded by Type of Claimant                                     |                       |