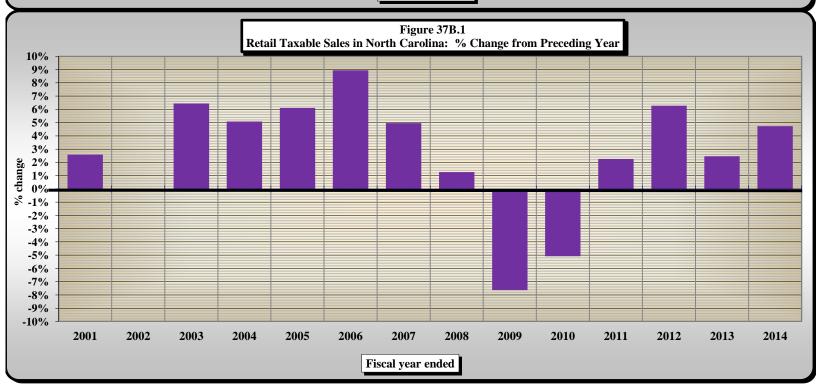

|             | PART III . STATE TAX COLLECTIONS BY STATUTORY ARTICLE OF TAX                                              |                       |
|-------------|-----------------------------------------------------------------------------------------------------------|-----------------------|
| 4)          | State Government Tax Collections in the United States by Type of Tax by State                             |                       |
| 5)          | Estate Tax Collections                                                                                    | [Article 1A.]         |
| 6)          | Privilege Tax Collections                                                                                 | [Article 2.]          |
| 7)          | Cigarette and Other Tobacco Tax Collections in the United States by State                                 |                       |
| 8)          | Tobacco Products Tax Collections                                                                          | [Article 2A.]         |
| 9)          | Per Capita Tax-Paid Cigarette Sales                                                                       |                       |
| 10)         | Alcoholic Beverages Tax Rates and Net Collections and Personal Income by State                            |                       |
| 11)         | Alcoholic Beverage Tax Collections                                                                        | [Article 2C.]         |
| 12)         | Net Alcoholic Beverage Tax Collections by Type                                                            |                       |
| 13)         | Collections of Fortified and Unfortified Wine Excise Taxes and Wine Licenses                              |                       |
| 14)         | Collections of Beer and Spirituous Liquor Excise Taxes and Licenses and Liquor Surcharge Tax              |                       |
| 15)         | Unauthorized Substance Taxes Collections                                                                  | [Article 2D.]         |
| 16)         | Franchise Tax Collections                                                                                 | [Article 3.]          |
| 17A)        | Franchise Tax On Electric Power, Water, and Sewerage Companies and Piped Natural Gas Excise Tax           |                       |
|             | Net Collections and Distributable Proceeds for 2013-2014                                                  | [Articles 3., 5E.]    |
| 17B)        | State Sales and Use Tax: Electricity, Telecommunications, and Video Programming Services                  |                       |
|             | Net Collections and Distributable Proceeds for 2013-2014                                                  |                       |
| 18)         | Primary Forest Products Tax Net Collections                                                               | [§ 113A, Article 12.] |
| 19)         | Primary Forest Products Tax: Amount of Quarterly Tax Due According to Type of Forest Product              |                       |
| 20)         | Corporate Income Tax Rates and Net Collections and Individual Income Tax Net Collections and              |                       |
|             | Sales Tax Net Collections for Those States Levying a Corporate Income Tax                                 |                       |
| 21)         | Corporation Income Tax Collections                                                                        | [Article 4., Part 1.] |
| 22)         | Individual Income Tax Rates and Net Collections and Personal Income for Those States Levying a Tax        |                       |
|             | On Personal Income                                                                                        |                       |
| 22A)        | Federal Itemization/Standard Deduction Rate by State, Tax Year 2012                                       |                       |
| 23)         | Individual Income Tax Collections                                                                         | [Article 4., Part 2.] |
| 24)         | Gross Individual Income Tax Collections by Type of Payment                                                |                       |
| 25)         | North Carolina Individual Income Tax Net Collections as a Percent of North Carolina Personal Income       |                       |
| <b>26</b> ) | Statistics of Special Programs                                                                            |                       |
| 27)         | General Sales Tax Rates and Net Collections and Individual Income Tax Net Collections and Personal Income |                       |
|             | for Those States Levying a General Sales Tax                                                              |                       |
| 28)         | State Sales and Use Tax Collections                                                                       | [Article 5.]          |
| <b>29</b> ) | State Per Capita Sales and Use Tax Gross Collections, Per Capita Motor Fuels Tax Gross Collections,       |                       |
|             | Per Capita Individual Income Tax Gross Collections, and State Per Capita Personal Income                  |                       |
| 30)         | State Sales and Use Tax Gross Collections Generated from the State General Rate Per One Cent (1¢) of Tax  |                       |
| 31)         | State Per Capita Gross Collections: Ratio of Individual Income Tax to Sales and Use Tax                   |                       |
| 32)         | State Sales and Use Tax: Gross Collections by Business Groups and Units                                   |                       |
| 33)         | Sales and Use Tax Refunds by Type of Tax Refunded by Type of Claimant                                     |                       |