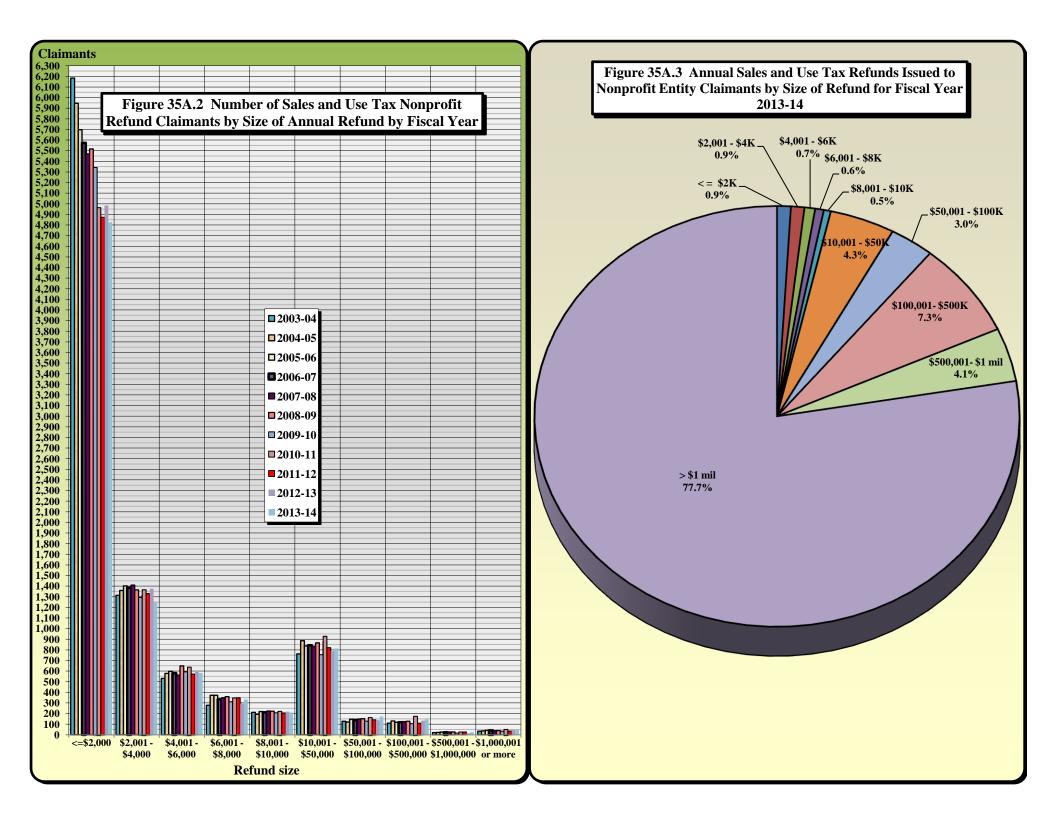

#### PART II. SUMMARY OF STATE GENERAL FUND REVENUE COLLECTIONS

- 2) State General Fund: Tax Revenues by Source
- 3) State General Fund: Non-Tax Revenues and Transfers by Source

Sales and Use Tax Governmental Refunds by Type of Governmental Claimant