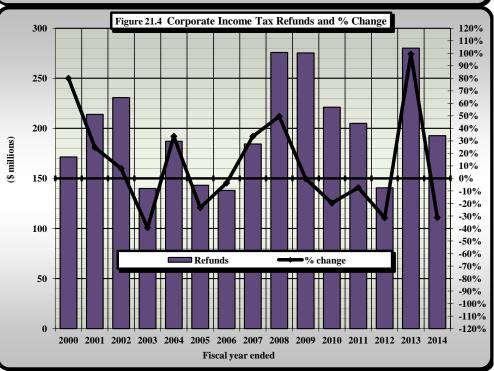

|             | PART III . STATE TAX COLLECTIONS BY STATUTORY ARTICLE OF TAX                                              |                       |
|-------------|-----------------------------------------------------------------------------------------------------------|-----------------------|
| 4)          | State Government Tax Collections in the United States by Type of Tax by State                             |                       |
| 5)          | Estate Tax Collections                                                                                    | [Article 1A.]         |
| 6)          | Privilege Tax Collections                                                                                 | [Article 2.]          |
| 7)          | Cigarette and Other Tobacco Tax Collections in the United States by State                                 |                       |
| 8)          | Tobacco Products Tax Collections                                                                          | [Article 2A.]         |
| 9)          | Per Capita Tax-Paid Cigarette Sales                                                                       |                       |
| 10)         | Alcoholic Beverages Tax Rates and Net Collections and Personal Income by State                            |                       |
| 11)         | Alcoholic Beverage Tax Collections                                                                        | [Article 2C.]         |
| 12)         | Net Alcoholic Beverage Tax Collections by Type                                                            |                       |
| 13)         | Collections of Fortified and Unfortified Wine Excise Taxes and Wine Licenses                              |                       |
| 14)         | Collections of Beer and Spirituous Liquor Excise Taxes and Licenses and Liquor Surcharge Tax              |                       |
| 15)         | Unauthorized Substance Taxes Collections                                                                  | [Article 2D.]         |
| 16)         | Franchise Tax Collections                                                                                 | [Article 3.]          |
| 17A)        | Franchise Tax On Electric Power, Water, and Sewerage Companies and Piped Natural Gas Excise Tax           |                       |
|             | Net Collections and Distributable Proceeds for 2013-2014                                                  | [Articles 3., 5E.]    |
| 17B)        | State Sales and Use Tax: Electricity, Telecommunications, and Video Programming Services                  |                       |
|             | Net Collections and Distributable Proceeds for 2013-2014                                                  |                       |
| 18)         | Primary Forest Products Tax Net Collections                                                               | [§ 113A, Article 12.] |
| 19)         | Primary Forest Products Tax: Amount of Quarterly Tax Due According to Type of Forest Product              |                       |
| 20)         | Corporate Income Tax Rates and Net Collections and Individual Income Tax Net Collections and              |                       |
|             | Sales Tax Net Collections for Those States Levying a Corporate Income Tax                                 |                       |
| 21)         | Corporation Income Tax Collections                                                                        | [Article 4., Part 1.] |
| 22)         | Individual Income Tax Rates and Net Collections and Personal Income for Those States Levying a Tax        |                       |
|             | On Personal Income                                                                                        |                       |
| 22A)        | Federal Itemization/Standard Deduction Rate by State, Tax Year 2012                                       |                       |
| 23)         | Individual Income Tax Collections                                                                         | [Article 4., Part 2.] |
| 24)         | Gross Individual Income Tax Collections by Type of Payment                                                |                       |
| 25)         | North Carolina Individual Income Tax Net Collections as a Percent of North Carolina Personal Income       |                       |
| <b>26</b> ) | Statistics of Special Programs                                                                            |                       |
| 27)         | General Sales Tax Rates and Net Collections and Individual Income Tax Net Collections and Personal Income |                       |
|             | for Those States Levying a General Sales Tax                                                              |                       |
| 28)         | State Sales and Use Tax Collections                                                                       | [Article 5.]          |
| <b>29</b> ) | State Per Capita Sales and Use Tax Gross Collections, Per Capita Motor Fuels Tax Gross Collections,       |                       |
|             | Per Capita Individual Income Tax Gross Collections, and State Per Capita Personal Income                  |                       |
| 30)         | State Sales and Use Tax Gross Collections Generated from the State General Rate Per One Cent (1¢) of Tax  |                       |
| 31)         | State Per Capita Gross Collections: Ratio of Individual Income Tax to Sales and Use Tax                   |                       |
| 32)         | State Sales and Use Tax: Gross Collections by Business Groups and Units                                   |                       |
| 33)         | Sales and Use Tax Refunds by Type of Tax Refunded by Type of Claimant                                     |                       |