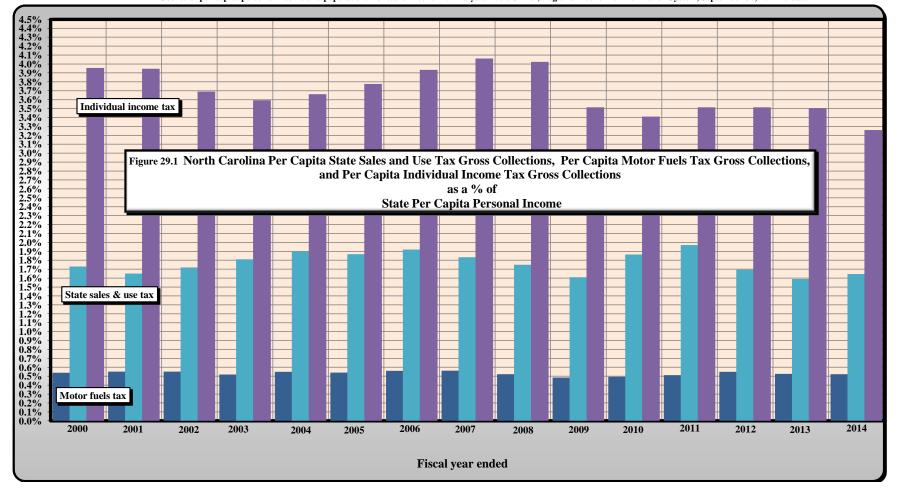

|             | PART III . STATE TAX COLLECTIONS BY STATUTORY ARTICLE OF TAX                                              |                       |
|-------------|-----------------------------------------------------------------------------------------------------------|-----------------------|
| 4)          | State Government Tax Collections in the United States by Type of Tax by State                             |                       |
| 5)          | Estate Tax Collections                                                                                    | [Article 1A.]         |
| 6)          | Privilege Tax Collections                                                                                 | [Article 2.]          |
| 7)          | Cigarette and Other Tobacco Tax Collections in the United States by State                                 |                       |
| 8)          | Tobacco Products Tax Collections                                                                          | [Article 2A.]         |
| 9)          | Per Capita Tax-Paid Cigarette Sales                                                                       |                       |
| 10)         | Alcoholic Beverages Tax Rates and Net Collections and Personal Income by State                            |                       |
| 11)         | Alcoholic Beverage Tax Collections                                                                        | [Article 2C.]         |
| 12)         | Net Alcoholic Beverage Tax Collections by Type                                                            |                       |
| 13)         | Collections of Fortified and Unfortified Wine Excise Taxes and Wine Licenses                              |                       |
| 14)         | Collections of Beer and Spirituous Liquor Excise Taxes and Licenses and Liquor Surcharge Tax              |                       |
| 15)         | Unauthorized Substance Taxes Collections                                                                  | [Article 2D.]         |
| 16)         | Franchise Tax Collections                                                                                 | [Article 3.]          |
| 17A)        | Franchise Tax On Electric Power, Water, and Sewerage Companies and Piped Natural Gas Excise Tax           |                       |
|             | Net Collections and Distributable Proceeds for 2013-2014                                                  | [Articles 3., 5E.]    |
| 17B)        | State Sales and Use Tax: Electricity, Telecommunications, and Video Programming Services                  |                       |
|             | Net Collections and Distributable Proceeds for 2013-2014                                                  |                       |
| 18)         | Primary Forest Products Tax Net Collections                                                               | [§ 113A, Article 12.] |
| 19)         | Primary Forest Products Tax: Amount of Quarterly Tax Due According to Type of Forest Product              |                       |
| 20)         | Corporate Income Tax Rates and Net Collections and Individual Income Tax Net Collections and              |                       |
|             | Sales Tax Net Collections for Those States Levying a Corporate Income Tax                                 |                       |
| 21)         | Corporation Income Tax Collections                                                                        | [Article 4., Part 1.] |
| 22)         | Individual Income Tax Rates and Net Collections and Personal Income for Those States Levying a Tax        |                       |
|             | On Personal Income                                                                                        |                       |
| 22A)        | Federal Itemization/Standard Deduction Rate by State, Tax Year 2012                                       |                       |
| 23)         | Individual Income Tax Collections                                                                         | [Article 4., Part 2.] |
| 24)         | Gross Individual Income Tax Collections by Type of Payment                                                |                       |
| 25)         | North Carolina Individual Income Tax Net Collections as a Percent of North Carolina Personal Income       |                       |
| <b>26</b> ) | Statistics of Special Programs                                                                            |                       |
| 27)         | General Sales Tax Rates and Net Collections and Individual Income Tax Net Collections and Personal Income |                       |
|             | for Those States Levying a General Sales Tax                                                              |                       |
| 28)         | State Sales and Use Tax Collections                                                                       | [Article 5.]          |
| <b>29</b> ) | State Per Capita Sales and Use Tax Gross Collections, Per Capita Motor Fuels Tax Gross Collections,       |                       |
|             | Per Capita Individual Income Tax Gross Collections, and State Per Capita Personal Income                  |                       |
| 30)         | State Sales and Use Tax Gross Collections Generated from the State General Rate Per One Cent (1¢) of Tax  |                       |
| 31)         | State Per Capita Gross Collections: Ratio of Individual Income Tax to Sales and Use Tax                   |                       |
| 32)         | State Sales and Use Tax: Gross Collections by Business Groups and Units                                   |                       |
| 33)         | Sales and Use Tax Refunds by Type of Tax Refunded by Type of Claimant                                     |                       |