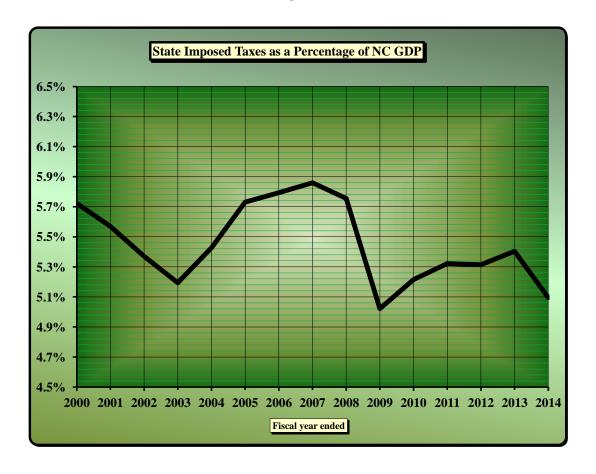

#### PART I. TAXES AND NORTH CAROLINA GROSS DOMESTIC PRODUCT

1) State Imposed Taxes as a Percentage of North Carolina GDP