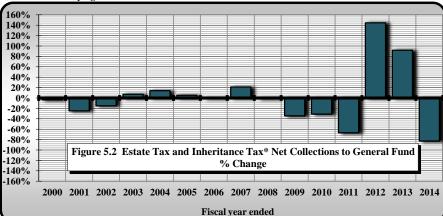

|             | PART III . STATE TAX COLLECTIONS BY STATUTORY ARTICLE OF TAX                                              |                       |
|-------------|-----------------------------------------------------------------------------------------------------------|-----------------------|
| 4)          | State Government Tax Collections in the United States by Type of Tax by State                             |                       |
| 5)          | Estate Tax Collections                                                                                    | [Article 1A.]         |
| 6)          | Privilege Tax Collections                                                                                 | [Article 2.]          |
| 7)          | Cigarette and Other Tobacco Tax Collections in the United States by State                                 |                       |
| 8)          | Tobacco Products Tax Collections                                                                          | [Article 2A.]         |
| 9)          | Per Capita Tax-Paid Cigarette Sales                                                                       |                       |
| 10)         | Alcoholic Beverages Tax Rates and Net Collections and Personal Income by State                            |                       |
| 11)         | Alcoholic Beverage Tax Collections                                                                        | [Article 2C.]         |
| 12)         | Net Alcoholic Beverage Tax Collections by Type                                                            |                       |
| 13)         | Collections of Fortified and Unfortified Wine Excise Taxes and Wine Licenses                              |                       |
| 14)         | Collections of Beer and Spirituous Liquor Excise Taxes and Licenses and Liquor Surcharge Tax              |                       |
| 15)         | Unauthorized Substance Taxes Collections                                                                  | [Article 2D.]         |
| 16)         | Franchise Tax Collections                                                                                 | [Article 3.]          |
| 17A)        | Franchise Tax On Electric Power, Water, and Sewerage Companies and Piped Natural Gas Excise Tax           |                       |
|             | Net Collections and Distributable Proceeds for 2013-2014                                                  | [Articles 3., 5E.]    |
| 17B)        | State Sales and Use Tax: Electricity, Telecommunications, and Video Programming Services                  |                       |
|             | Net Collections and Distributable Proceeds for 2013-2014                                                  |                       |
| 18)         | Primary Forest Products Tax Net Collections                                                               | [§ 113A, Article 12.] |
| 19)         | Primary Forest Products Tax: Amount of Quarterly Tax Due According to Type of Forest Product              |                       |
| 20)         | Corporate Income Tax Rates and Net Collections and Individual Income Tax Net Collections and              |                       |
|             | Sales Tax Net Collections for Those States Levying a Corporate Income Tax                                 |                       |
| 21)         | Corporation Income Tax Collections                                                                        | [Article 4., Part 1.] |
| 22)         | Individual Income Tax Rates and Net Collections and Personal Income for Those States Levying a Tax        |                       |
|             | On Personal Income                                                                                        |                       |
| 22A)        | Federal Itemization/Standard Deduction Rate by State, Tax Year 2012                                       |                       |
| 23)         | Individual Income Tax Collections                                                                         | [Article 4., Part 2.] |
| 24)         | Gross Individual Income Tax Collections by Type of Payment                                                |                       |
| 25)         | North Carolina Individual Income Tax Net Collections as a Percent of North Carolina Personal Income       |                       |
| <b>26</b> ) | Statistics of Special Programs                                                                            |                       |
| 27)         | General Sales Tax Rates and Net Collections and Individual Income Tax Net Collections and Personal Income |                       |
|             | for Those States Levying a General Sales Tax                                                              |                       |
| 28)         | State Sales and Use Tax Collections                                                                       | [Article 5.]          |
| <b>29</b> ) | State Per Capita Sales and Use Tax Gross Collections, Per Capita Motor Fuels Tax Gross Collections,       |                       |
|             | Per Capita Individual Income Tax Gross Collections, and State Per Capita Personal Income                  |                       |
| 30)         | State Sales and Use Tax Gross Collections Generated from the State General Rate Per One Cent (1¢) of Tax  |                       |
| 31)         | State Per Capita Gross Collections: Ratio of Individual Income Tax to Sales and Use Tax                   |                       |
| 32)         | State Sales and Use Tax: Gross Collections by Business Groups and Units                                   |                       |
| 33)         | Sales and Use Tax Refunds by Type of Tax Refunded by Type of Claimant                                     |                       |