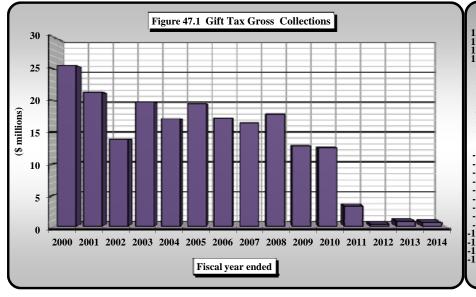

|             | PART III . STATE TAX COLLECTIONS BY STATUTORY ARTICLE OF TAX                                              |                       |
|-------------|-----------------------------------------------------------------------------------------------------------|-----------------------|
| 4)          | State Government Tax Collections in the United States by Type of Tax by State                             |                       |
| 5)          | Estate Tax Collections                                                                                    | [Article 1A.]         |
| 6)          | Privilege Tax Collections                                                                                 | [Article 2.]          |
| 7)          | Cigarette and Other Tobacco Tax Collections in the United States by State                                 |                       |
| 8)          | Tobacco Products Tax Collections                                                                          | [Article 2A.]         |
| 9)          | Per Capita Tax-Paid Cigarette Sales                                                                       |                       |
| 10)         | Alcoholic Beverages Tax Rates and Net Collections and Personal Income by State                            |                       |
| 11)         | Alcoholic Beverage Tax Collections                                                                        | [Article 2C.]         |
| 12)         | Net Alcoholic Beverage Tax Collections by Type                                                            |                       |
| 13)         | Collections of Fortified and Unfortified Wine Excise Taxes and Wine Licenses                              |                       |
| 14)         | Collections of Beer and Spirituous Liquor Excise Taxes and Licenses and Liquor Surcharge Tax              |                       |
| 15)         | Unauthorized Substance Taxes Collections                                                                  | [Article 2D.]         |
| 16)         | Franchise Tax Collections                                                                                 | [Article 3.]          |
| 17A)        | Franchise Tax On Electric Power, Water, and Sewerage Companies and Piped Natural Gas Excise Tax           |                       |
|             | Net Collections and Distributable Proceeds for 2013-2014                                                  | [Articles 3., 5E.]    |
| 17B)        | State Sales and Use Tax: Electricity, Telecommunications, and Video Programming Services                  |                       |
|             | Net Collections and Distributable Proceeds for 2013-2014                                                  |                       |
| 18)         | Primary Forest Products Tax Net Collections                                                               | [§ 113A, Article 12.] |
| 19)         | Primary Forest Products Tax: Amount of Quarterly Tax Due According to Type of Forest Product              |                       |
| 20)         | Corporate Income Tax Rates and Net Collections and Individual Income Tax Net Collections and              |                       |
|             | Sales Tax Net Collections for Those States Levying a Corporate Income Tax                                 |                       |
| 21)         | Corporation Income Tax Collections                                                                        | [Article 4., Part 1.] |
| 22)         | Individual Income Tax Rates and Net Collections and Personal Income for Those States Levying a Tax        |                       |
|             | On Personal Income                                                                                        |                       |
| 22A)        | Federal Itemization/Standard Deduction Rate by State, Tax Year 2012                                       |                       |
| 23)         | Individual Income Tax Collections                                                                         | [Article 4., Part 2.] |
| 24)         | Gross Individual Income Tax Collections by Type of Payment                                                |                       |
| 25)         | North Carolina Individual Income Tax Net Collections as a Percent of North Carolina Personal Income       |                       |
| <b>26</b> ) | Statistics of Special Programs                                                                            |                       |
| 27)         | General Sales Tax Rates and Net Collections and Individual Income Tax Net Collections and Personal Income |                       |
|             | for Those States Levying a General Sales Tax                                                              |                       |
| 28)         | State Sales and Use Tax Collections                                                                       | [Article 5.]          |
| <b>29</b> ) | State Per Capita Sales and Use Tax Gross Collections, Per Capita Motor Fuels Tax Gross Collections,       |                       |
|             | Per Capita Individual Income Tax Gross Collections, and State Per Capita Personal Income                  |                       |
| 30)         | State Sales and Use Tax Gross Collections Generated from the State General Rate Per One Cent (1¢) of Tax  |                       |
| 31)         | State Per Capita Gross Collections: Ratio of Individual Income Tax to Sales and Use Tax                   |                       |
| 32)         | State Sales and Use Tax: Gross Collections by Business Groups and Units                                   |                       |
| 33)         | Sales and Use Tax Refunds by Type of Tax Refunded by Type of Claimant                                     |                       |