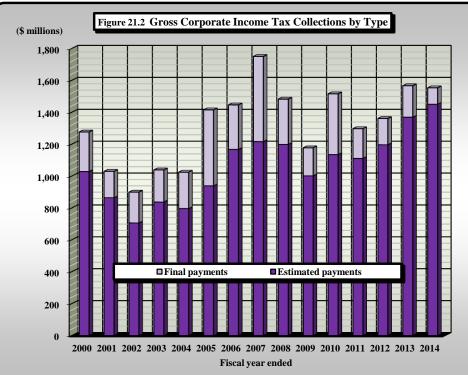

|             | PART III . STATE TAX COLLECTIONS BY STATUTORY ARTICLE OF TAX                                              |                       |
|-------------|-----------------------------------------------------------------------------------------------------------|-----------------------|
| 4)          | State Government Tax Collections in the United States by Type of Tax by State                             |                       |
| 5)          | Estate Tax Collections                                                                                    | [Article 1A.]         |
| 6)          | Privilege Tax Collections                                                                                 | [Article 2.]          |
| 7)          | Cigarette and Other Tobacco Tax Collections in the United States by State                                 |                       |
| 8)          | Tobacco Products Tax Collections                                                                          | [Article 2A.]         |
| 9)          | Per Capita Tax-Paid Cigarette Sales                                                                       |                       |
| 10)         | Alcoholic Beverages Tax Rates and Net Collections and Personal Income by State                            |                       |
| 11)         | Alcoholic Beverage Tax Collections                                                                        | [Article 2C.]         |
| 12)         | Net Alcoholic Beverage Tax Collections by Type                                                            |                       |
| 13)         | Collections of Fortified and Unfortified Wine Excise Taxes and Wine Licenses                              |                       |
| 14)         | Collections of Beer and Spirituous Liquor Excise Taxes and Licenses and Liquor Surcharge Tax              |                       |
| 15)         | Unauthorized Substance Taxes Collections                                                                  | [Article 2D.]         |
| 16)         | Franchise Tax Collections                                                                                 | [Article 3.]          |
| 17A)        | Franchise Tax On Electric Power, Water, and Sewerage Companies and Piped Natural Gas Excise Tax           |                       |
|             | Net Collections and Distributable Proceeds for 2013-2014                                                  | [Articles 3., 5E.]    |
| 17B)        | State Sales and Use Tax: Electricity, Telecommunications, and Video Programming Services                  |                       |
|             | Net Collections and Distributable Proceeds for 2013-2014                                                  |                       |
| 18)         | Primary Forest Products Tax Net Collections                                                               | [§ 113A, Article 12.] |
| 19)         | Primary Forest Products Tax: Amount of Quarterly Tax Due According to Type of Forest Product              |                       |
| 20)         | Corporate Income Tax Rates and Net Collections and Individual Income Tax Net Collections and              |                       |
|             | Sales Tax Net Collections for Those States Levying a Corporate Income Tax                                 |                       |
| 21)         | Corporation Income Tax Collections                                                                        | [Article 4., Part 1.] |
| 22)         | Individual Income Tax Rates and Net Collections and Personal Income for Those States Levying a Tax        |                       |
|             | On Personal Income                                                                                        |                       |
| 22A)        | Federal Itemization/Standard Deduction Rate by State, Tax Year 2012                                       |                       |
| 23)         | Individual Income Tax Collections                                                                         | [Article 4., Part 2.] |
| 24)         | Gross Individual Income Tax Collections by Type of Payment                                                |                       |
| 25)         | North Carolina Individual Income Tax Net Collections as a Percent of North Carolina Personal Income       |                       |
| <b>26</b> ) | Statistics of Special Programs                                                                            |                       |
| 27)         | General Sales Tax Rates and Net Collections and Individual Income Tax Net Collections and Personal Income |                       |
|             | for Those States Levying a General Sales Tax                                                              |                       |
| 28)         | State Sales and Use Tax Collections                                                                       | [Article 5.]          |
| <b>29</b> ) | State Per Capita Sales and Use Tax Gross Collections, Per Capita Motor Fuels Tax Gross Collections,       |                       |
|             | Per Capita Individual Income Tax Gross Collections, and State Per Capita Personal Income                  |                       |
| 30)         | State Sales and Use Tax Gross Collections Generated from the State General Rate Per One Cent (1¢) of Tax  |                       |
| 31)         | State Per Capita Gross Collections: Ratio of Individual Income Tax to Sales and Use Tax                   |                       |
| 32)         | State Sales and Use Tax: Gross Collections by Business Groups and Units                                   |                       |
| 33)         | Sales and Use Tax Refunds by Type of Tax Refunded by Type of Claimant                                     |                       |