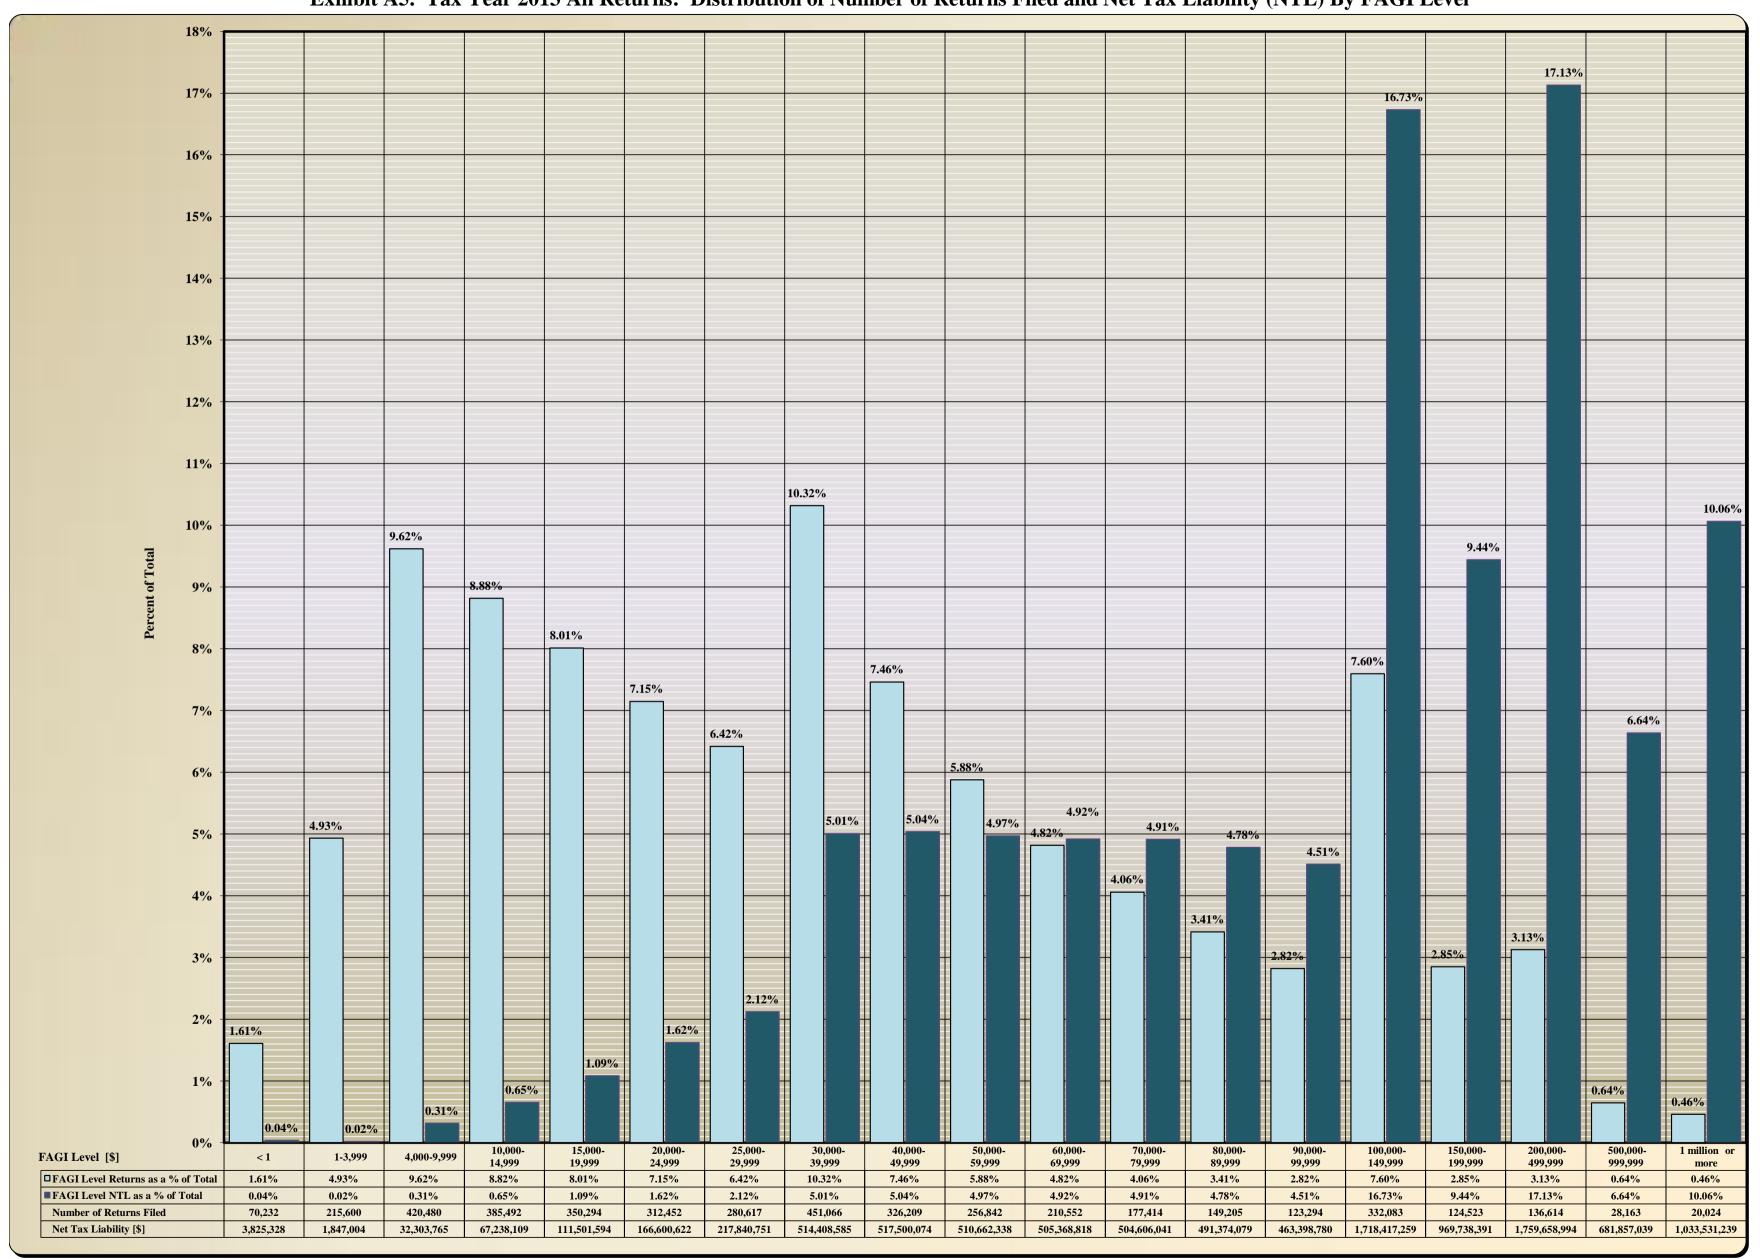

|             | PART III . STATE TAX COLLECTIONS BY STATUTORY ARTICLE OF TAX                                              |                       |
|-------------|-----------------------------------------------------------------------------------------------------------|-----------------------|
| 4)          | State Government Tax Collections in the United States by Type of Tax by State                             |                       |
| 5)          | Estate Tax Collections                                                                                    | [Article 1A.]         |
| 6)          | Privilege Tax Collections                                                                                 | [Article 2.]          |
| 7)          | Cigarette and Other Tobacco Tax Collections in the United States by State                                 |                       |
| 8)          | Tobacco Products Tax Collections                                                                          | [Article 2A.]         |
| 9)          | Per Capita Tax-Paid Cigarette Sales                                                                       |                       |
| 10)         | Alcoholic Beverages Tax Rates and Net Collections and Personal Income by State                            |                       |
| 11)         | Alcoholic Beverage Tax Collections                                                                        | [Article 2C.]         |
| 12)         | Net Alcoholic Beverage Tax Collections by Type                                                            |                       |
| 13)         | Collections of Fortified and Unfortified Wine Excise Taxes and Wine Licenses                              |                       |
| 14)         | Collections of Beer and Spirituous Liquor Excise Taxes and Licenses and Liquor Surcharge Tax              |                       |
| 15)         | Unauthorized Substance Taxes Collections                                                                  | [Article 2D.]         |
| 16)         | Franchise Tax Collections                                                                                 | [Article 3.]          |
| 17A)        | Franchise Tax On Electric Power, Water, and Sewerage Companies and Piped Natural Gas Excise Tax           |                       |
|             | Net Collections and Distributable Proceeds for 2013-2014                                                  | [Articles 3., 5E.]    |
| 17B)        | State Sales and Use Tax: Electricity, Telecommunications, and Video Programming Services                  |                       |
|             | Net Collections and Distributable Proceeds for 2013-2014                                                  |                       |
| 18)         | Primary Forest Products Tax Net Collections                                                               | [§ 113A, Article 12.] |
| 19)         | Primary Forest Products Tax: Amount of Quarterly Tax Due According to Type of Forest Product              |                       |
| 20)         | Corporate Income Tax Rates and Net Collections and Individual Income Tax Net Collections and              |                       |
|             | Sales Tax Net Collections for Those States Levying a Corporate Income Tax                                 |                       |
| 21)         | Corporation Income Tax Collections                                                                        | [Article 4., Part 1.] |
| 22)         | Individual Income Tax Rates and Net Collections and Personal Income for Those States Levying a Tax        |                       |
|             | On Personal Income                                                                                        |                       |
| 22A)        | Federal Itemization/Standard Deduction Rate by State, Tax Year 2012                                       |                       |
| 23)         | Individual Income Tax Collections                                                                         | [Article 4., Part 2.] |
| 24)         | Gross Individual Income Tax Collections by Type of Payment                                                |                       |
| 25)         | North Carolina Individual Income Tax Net Collections as a Percent of North Carolina Personal Income       |                       |
| <b>26</b> ) | Statistics of Special Programs                                                                            |                       |
| 27)         | General Sales Tax Rates and Net Collections and Individual Income Tax Net Collections and Personal Income |                       |
|             | for Those States Levying a General Sales Tax                                                              |                       |
| 28)         | State Sales and Use Tax Collections                                                                       | [Article 5.]          |
| <b>29</b> ) | State Per Capita Sales and Use Tax Gross Collections, Per Capita Motor Fuels Tax Gross Collections,       |                       |
|             | Per Capita Individual Income Tax Gross Collections, and State Per Capita Personal Income                  |                       |
| 30)         | State Sales and Use Tax Gross Collections Generated from the State General Rate Per One Cent (1¢) of Tax  |                       |
| 31)         | State Per Capita Gross Collections: Ratio of Individual Income Tax to Sales and Use Tax                   |                       |
| 32)         | State Sales and Use Tax: Gross Collections by Business Groups and Units                                   |                       |
| 33)         | Sales and Use Tax Refunds by Type of Tax Refunded by Type of Claimant                                     |                       |