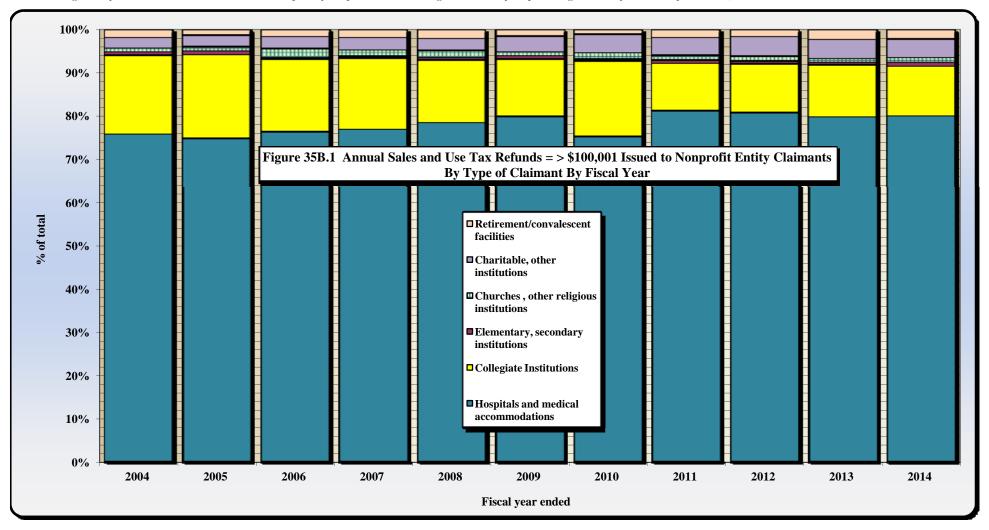

#### PART II. SUMMARY OF STATE GENERAL FUND REVENUE COLLECTIONS

- 2) State General Fund: Tax Revenues by Source
- 3) State General Fund: Non-Tax Revenues and Transfers by Source

Sales and Use Tax Governmental Refunds by Type of Governmental Claimant