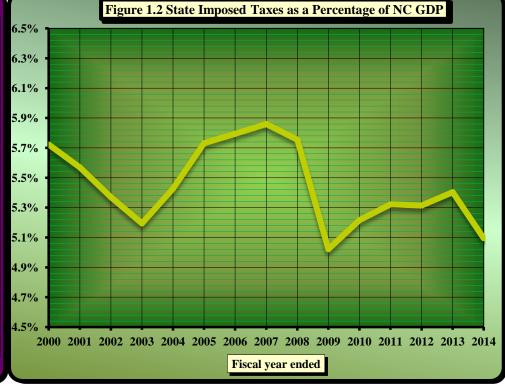

#### PART I. TAXES AND NORTH CAROLINA GROSS DOMESTIC PRODUCT

1) State Imposed Taxes as a Percentage of North Carolina GDP