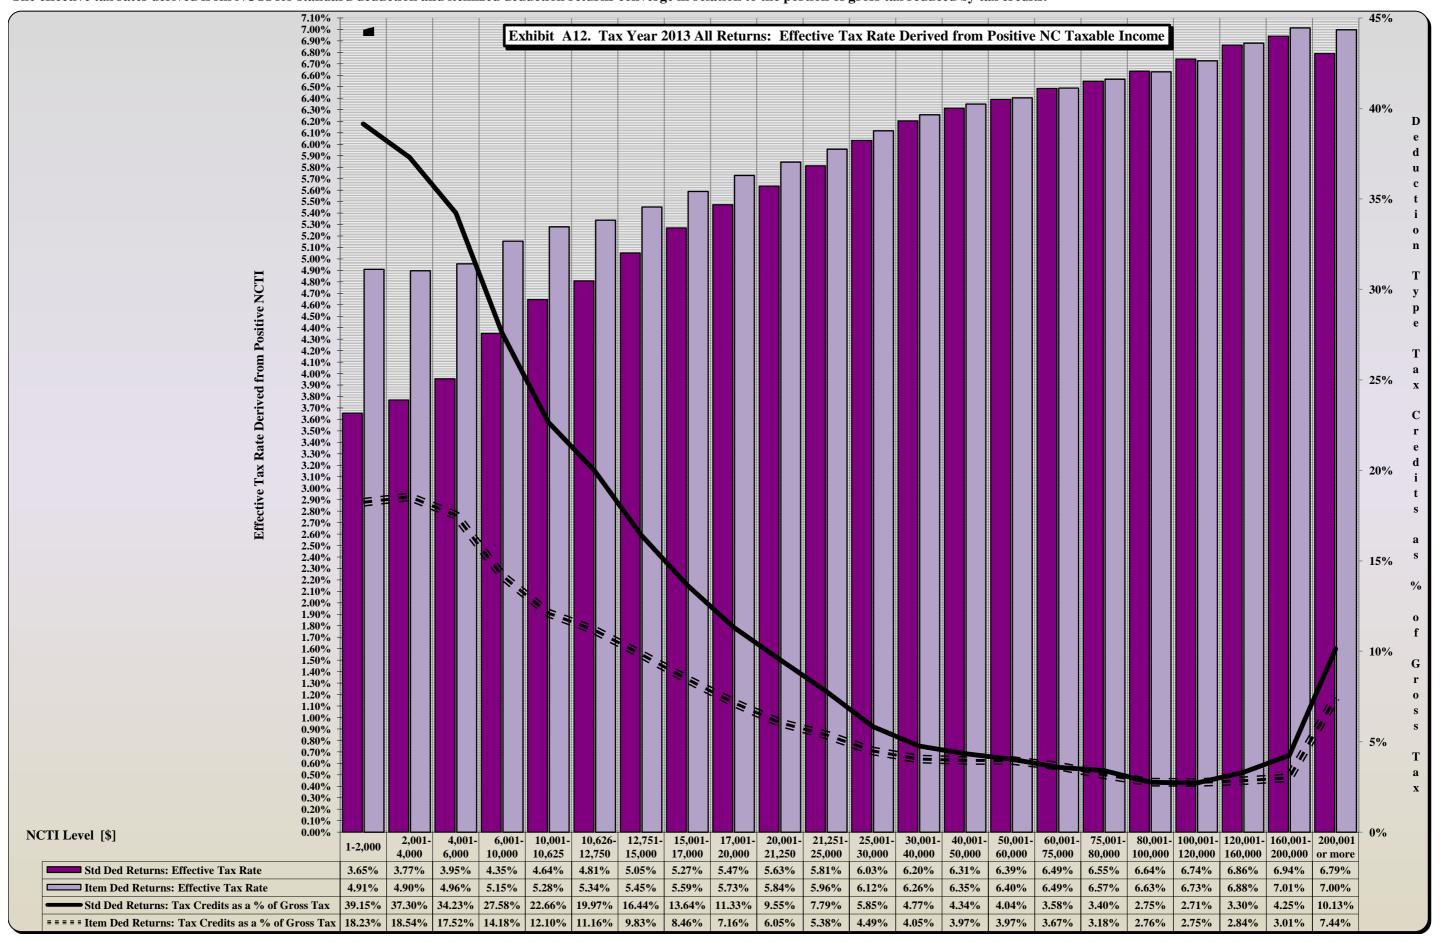

|             | PART III . STATE TAX COLLECTIONS BY STATUTORY ARTICLE OF TAX                                              |                       |
|-------------|-----------------------------------------------------------------------------------------------------------|-----------------------|
| 4)          | State Government Tax Collections in the United States by Type of Tax by State                             |                       |
| 5)          | Estate Tax Collections                                                                                    | [Article 1A.]         |
| 6)          | Privilege Tax Collections                                                                                 | [Article 2.]          |
| 7)          | Cigarette and Other Tobacco Tax Collections in the United States by State                                 |                       |
| 8)          | Tobacco Products Tax Collections                                                                          | [Article 2A.]         |
| 9)          | Per Capita Tax-Paid Cigarette Sales                                                                       |                       |
| 10)         | Alcoholic Beverages Tax Rates and Net Collections and Personal Income by State                            |                       |
| 11)         | Alcoholic Beverage Tax Collections                                                                        | [Article 2C.]         |
| 12)         | Net Alcoholic Beverage Tax Collections by Type                                                            |                       |
| 13)         | Collections of Fortified and Unfortified Wine Excise Taxes and Wine Licenses                              |                       |
| 14)         | Collections of Beer and Spirituous Liquor Excise Taxes and Licenses and Liquor Surcharge Tax              |                       |
| 15)         | Unauthorized Substance Taxes Collections                                                                  | [Article 2D.]         |
| 16)         | Franchise Tax Collections                                                                                 | [Article 3.]          |
| 17A)        | Franchise Tax On Electric Power, Water, and Sewerage Companies and Piped Natural Gas Excise Tax           |                       |
|             | Net Collections and Distributable Proceeds for 2013-2014                                                  | [Articles 3., 5E.]    |
| 17B)        | State Sales and Use Tax: Electricity, Telecommunications, and Video Programming Services                  |                       |
|             | Net Collections and Distributable Proceeds for 2013-2014                                                  |                       |
| 18)         | Primary Forest Products Tax Net Collections                                                               | [§ 113A, Article 12.] |
| 19)         | Primary Forest Products Tax: Amount of Quarterly Tax Due According to Type of Forest Product              |                       |
| 20)         | Corporate Income Tax Rates and Net Collections and Individual Income Tax Net Collections and              |                       |
|             | Sales Tax Net Collections for Those States Levying a Corporate Income Tax                                 |                       |
| 21)         | Corporation Income Tax Collections                                                                        | [Article 4., Part 1.] |
| 22)         | Individual Income Tax Rates and Net Collections and Personal Income for Those States Levying a Tax        |                       |
|             | On Personal Income                                                                                        |                       |
| 22A)        | Federal Itemization/Standard Deduction Rate by State, Tax Year 2012                                       |                       |
| 23)         | Individual Income Tax Collections                                                                         | [Article 4., Part 2.] |
| 24)         | Gross Individual Income Tax Collections by Type of Payment                                                |                       |
| 25)         | North Carolina Individual Income Tax Net Collections as a Percent of North Carolina Personal Income       |                       |
| <b>26</b> ) | Statistics of Special Programs                                                                            |                       |
| 27)         | General Sales Tax Rates and Net Collections and Individual Income Tax Net Collections and Personal Income |                       |
|             | for Those States Levying a General Sales Tax                                                              |                       |
| 28)         | State Sales and Use Tax Collections                                                                       | [Article 5.]          |
| <b>29</b> ) | State Per Capita Sales and Use Tax Gross Collections, Per Capita Motor Fuels Tax Gross Collections,       |                       |
|             | Per Capita Individual Income Tax Gross Collections, and State Per Capita Personal Income                  |                       |
| 30)         | State Sales and Use Tax Gross Collections Generated from the State General Rate Per One Cent (1¢) of Tax  |                       |
| 31)         | State Per Capita Gross Collections: Ratio of Individual Income Tax to Sales and Use Tax                   |                       |
| 32)         | State Sales and Use Tax: Gross Collections by Business Groups and Units                                   |                       |
| 33)         | Sales and Use Tax Refunds by Type of Tax Refunded by Type of Claimant                                     |                       |