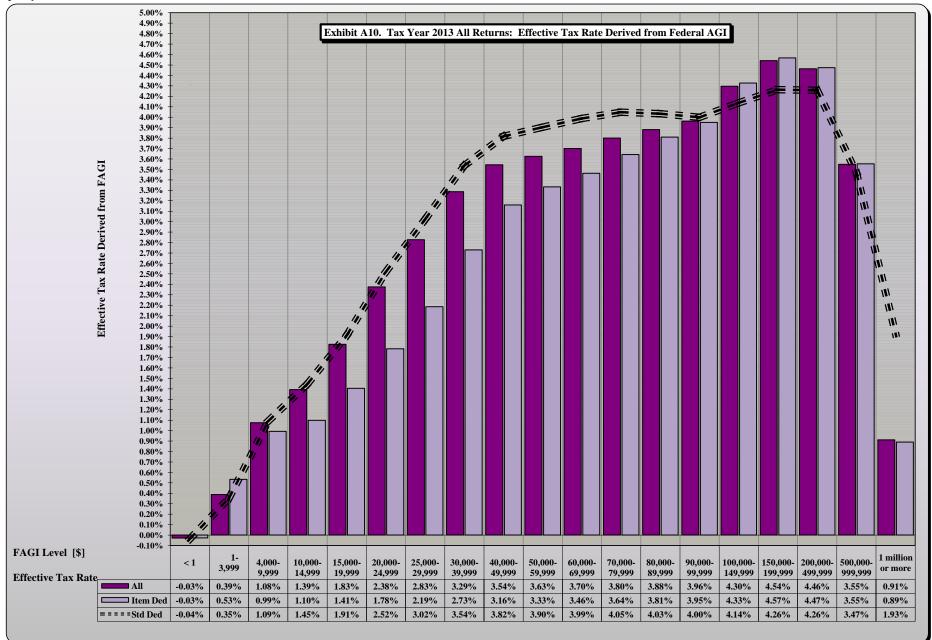

|             | PART III . STATE TAX COLLECTIONS BY STATUTORY ARTICLE OF TAX                                              |                       |
|-------------|-----------------------------------------------------------------------------------------------------------|-----------------------|
| 4)          | State Government Tax Collections in the United States by Type of Tax by State                             |                       |
| 5)          | Estate Tax Collections                                                                                    | [Article 1A.]         |
| 6)          | Privilege Tax Collections                                                                                 | [Article 2.]          |
| 7)          | Cigarette and Other Tobacco Tax Collections in the United States by State                                 |                       |
| 8)          | Tobacco Products Tax Collections                                                                          | [Article 2A.]         |
| 9)          | Per Capita Tax-Paid Cigarette Sales                                                                       |                       |
| 10)         | Alcoholic Beverages Tax Rates and Net Collections and Personal Income by State                            |                       |
| 11)         | Alcoholic Beverage Tax Collections                                                                        | [Article 2C.]         |
| 12)         | Net Alcoholic Beverage Tax Collections by Type                                                            |                       |
| 13)         | Collections of Fortified and Unfortified Wine Excise Taxes and Wine Licenses                              |                       |
| 14)         | Collections of Beer and Spirituous Liquor Excise Taxes and Licenses and Liquor Surcharge Tax              |                       |
| 15)         | Unauthorized Substance Taxes Collections                                                                  | [Article 2D.]         |
| 16)         | Franchise Tax Collections                                                                                 | [Article 3.]          |
| 17A)        | Franchise Tax On Electric Power, Water, and Sewerage Companies and Piped Natural Gas Excise Tax           |                       |
|             | Net Collections and Distributable Proceeds for 2013-2014                                                  | [Articles 3., 5E.]    |
| 17B)        | State Sales and Use Tax: Electricity, Telecommunications, and Video Programming Services                  |                       |
|             | Net Collections and Distributable Proceeds for 2013-2014                                                  |                       |
| 18)         | Primary Forest Products Tax Net Collections                                                               | [§ 113A, Article 12.] |
| 19)         | Primary Forest Products Tax: Amount of Quarterly Tax Due According to Type of Forest Product              |                       |
| 20)         | Corporate Income Tax Rates and Net Collections and Individual Income Tax Net Collections and              |                       |
|             | Sales Tax Net Collections for Those States Levying a Corporate Income Tax                                 |                       |
| 21)         | Corporation Income Tax Collections                                                                        | [Article 4., Part 1.] |
| 22)         | Individual Income Tax Rates and Net Collections and Personal Income for Those States Levying a Tax        |                       |
|             | On Personal Income                                                                                        |                       |
| 22A)        | Federal Itemization/Standard Deduction Rate by State, Tax Year 2012                                       |                       |
| 23)         | Individual Income Tax Collections                                                                         | [Article 4., Part 2.] |
| 24)         | Gross Individual Income Tax Collections by Type of Payment                                                |                       |
| 25)         | North Carolina Individual Income Tax Net Collections as a Percent of North Carolina Personal Income       |                       |
| <b>26</b> ) | Statistics of Special Programs                                                                            |                       |
| 27)         | General Sales Tax Rates and Net Collections and Individual Income Tax Net Collections and Personal Income |                       |
|             | for Those States Levying a General Sales Tax                                                              |                       |
| 28)         | State Sales and Use Tax Collections                                                                       | [Article 5.]          |
| <b>29</b> ) | State Per Capita Sales and Use Tax Gross Collections, Per Capita Motor Fuels Tax Gross Collections,       |                       |
|             | Per Capita Individual Income Tax Gross Collections, and State Per Capita Personal Income                  |                       |
| 30)         | State Sales and Use Tax Gross Collections Generated from the State General Rate Per One Cent (1¢) of Tax  |                       |
| 31)         | State Per Capita Gross Collections: Ratio of Individual Income Tax to Sales and Use Tax                   |                       |
| 32)         | State Sales and Use Tax: Gross Collections by Business Groups and Units                                   |                       |
| 33)         | Sales and Use Tax Refunds by Type of Tax Refunded by Type of Claimant                                     |                       |