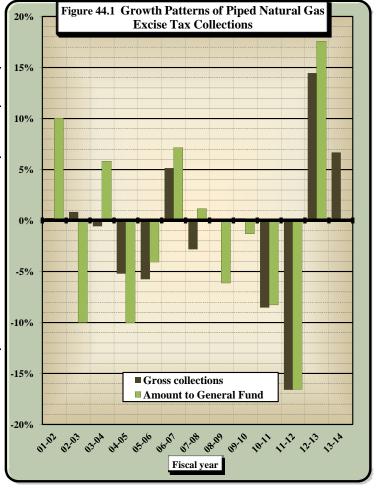

|             | PART III . STATE TAX COLLECTIONS BY STATUTORY ARTICLE OF TAX                                              |                       |
|-------------|-----------------------------------------------------------------------------------------------------------|-----------------------|
| 4)          | State Government Tax Collections in the United States by Type of Tax by State                             |                       |
| 5)          | Estate Tax Collections                                                                                    | [Article 1A.]         |
| 6)          | Privilege Tax Collections                                                                                 | [Article 2.]          |
| 7)          | Cigarette and Other Tobacco Tax Collections in the United States by State                                 |                       |
| 8)          | Tobacco Products Tax Collections                                                                          | [Article 2A.]         |
| 9)          | Per Capita Tax-Paid Cigarette Sales                                                                       |                       |
| 10)         | Alcoholic Beverages Tax Rates and Net Collections and Personal Income by State                            |                       |
| 11)         | Alcoholic Beverage Tax Collections                                                                        | [Article 2C.]         |
| 12)         | Net Alcoholic Beverage Tax Collections by Type                                                            |                       |
| 13)         | Collections of Fortified and Unfortified Wine Excise Taxes and Wine Licenses                              |                       |
| 14)         | Collections of Beer and Spirituous Liquor Excise Taxes and Licenses and Liquor Surcharge Tax              |                       |
| 15)         | Unauthorized Substance Taxes Collections                                                                  | [Article 2D.]         |
| 16)         | Franchise Tax Collections                                                                                 | [Article 3.]          |
| 17A)        | Franchise Tax On Electric Power, Water, and Sewerage Companies and Piped Natural Gas Excise Tax           |                       |
|             | Net Collections and Distributable Proceeds for 2013-2014                                                  | [Articles 3., 5E.]    |
| 17B)        | State Sales and Use Tax: Electricity, Telecommunications, and Video Programming Services                  |                       |
|             | Net Collections and Distributable Proceeds for 2013-2014                                                  |                       |
| 18)         | Primary Forest Products Tax Net Collections                                                               | [§ 113A, Article 12.] |
| 19)         | Primary Forest Products Tax: Amount of Quarterly Tax Due According to Type of Forest Product              |                       |
| 20)         | Corporate Income Tax Rates and Net Collections and Individual Income Tax Net Collections and              |                       |
|             | Sales Tax Net Collections for Those States Levying a Corporate Income Tax                                 |                       |
| 21)         | Corporation Income Tax Collections                                                                        | [Article 4., Part 1.] |
| 22)         | Individual Income Tax Rates and Net Collections and Personal Income for Those States Levying a Tax        |                       |
|             | On Personal Income                                                                                        |                       |
| 22A)        | Federal Itemization/Standard Deduction Rate by State, Tax Year 2012                                       |                       |
| 23)         | Individual Income Tax Collections                                                                         | [Article 4., Part 2.] |
| 24)         | Gross Individual Income Tax Collections by Type of Payment                                                |                       |
| 25)         | North Carolina Individual Income Tax Net Collections as a Percent of North Carolina Personal Income       |                       |
| <b>26</b> ) | Statistics of Special Programs                                                                            |                       |
| 27)         | General Sales Tax Rates and Net Collections and Individual Income Tax Net Collections and Personal Income |                       |
|             | for Those States Levying a General Sales Tax                                                              |                       |
| 28)         | State Sales and Use Tax Collections                                                                       | [Article 5.]          |
| <b>29</b> ) | State Per Capita Sales and Use Tax Gross Collections, Per Capita Motor Fuels Tax Gross Collections,       |                       |
|             | Per Capita Individual Income Tax Gross Collections, and State Per Capita Personal Income                  |                       |
| 30)         | State Sales and Use Tax Gross Collections Generated from the State General Rate Per One Cent (1¢) of Tax  |                       |
| 31)         | State Per Capita Gross Collections: Ratio of Individual Income Tax to Sales and Use Tax                   |                       |
| 32)         | State Sales and Use Tax: Gross Collections by Business Groups and Units                                   |                       |
| 33)         | Sales and Use Tax Refunds by Type of Tax Refunded by Type of Claimant                                     |                       |