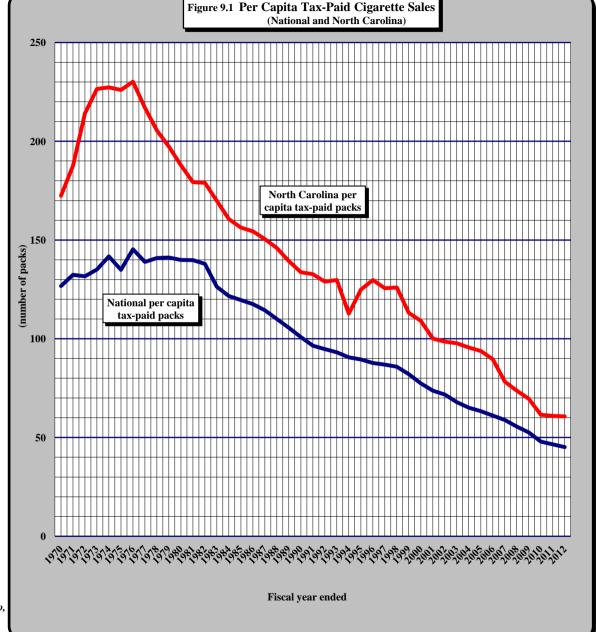

|             | ·                                                                                                         |                       |
|-------------|-----------------------------------------------------------------------------------------------------------|-----------------------|
|             | PART III. STATE TAX COLLECTIONS BY STATUTORY ARTICLE OF TAX                                               |                       |
| 4)          | State Government Tax Collections in the United States by Type of Tax by State                             |                       |
| 5)          | Estate Tax Collections                                                                                    | [Article 1A.]         |
| 6)          | Privilege Tax Collections                                                                                 | [Article 2.]          |
| 7)          | Cigarette and Other Tobacco Tax Collections in the United States by State                                 |                       |
| 8)          | Tobacco Products Tax Collections                                                                          | [Article 2A.]         |
| 9)          | Per Capita Tax-Paid Cigarette Sales                                                                       |                       |
| 10)         | Alcoholic Beverages Tax Rates and Net Collections and Personal Income by State                            |                       |
| 11)         | Alcoholic Beverage Tax Collections                                                                        | [Article 2C.]         |
| 12)         | Net Alcoholic Beverage Tax Collections by Type                                                            |                       |
| 13)         | Collections of Fortified and Unfortified Wine Excise Taxes and Wine Licenses                              |                       |
| 14)         | Collections of Beer and Spirituous Liquor Excise Taxes and Licenses and Liquor Surcharge Tax              |                       |
| 15)         | Unauthorized Substance Taxes Collections                                                                  | [Article 2D.]         |
| 16)         | Franchise Tax Collections                                                                                 | [Article 3.]          |
| 17A)        | Franchise Tax On Electric Power, Water, and Sewerage Companies and Piped Natural Gas Excise Tax           |                       |
|             | Net Collections and Distributable Proceeds for 2012-2013                                                  | [Articles 3., 5E.]    |
| 17B)        | State Sales and Use Tax: Electricity, Telecommunications, and Video Programming Services                  |                       |
|             | Net Collections and Distributable Proceeds for 2012-2013                                                  |                       |
| 18)         | Primary Forest Products Tax Net Collections                                                               | [§ 113A, Article 12.] |
| 19)         | Primary Forest Products Tax: Amount of Quarterly Tax Due According to Type of Forest Product              |                       |
| 20)         | Corporate Income Tax Rates and Net Collections and Individual Income Tax Net Collections and              |                       |
|             | Sales Tax Net Collections for Those States Levying a Corporate Income Tax                                 |                       |
| 21)         | Corporation Income Tax Collections                                                                        | [Article 4., Part 1.] |
| 22)         | Individual Income Tax Rates and Net Collections and Personal Income for Those States Levying a Tax        |                       |
|             | On Personal Income                                                                                        |                       |
| 22A)        | Federal Itemization/Standard Deduction Rate by State, Tax Year 2011                                       |                       |
| 23)         | Individual Income Tax Collections                                                                         | [Article 4., Part 2.] |
| 24)         | Gross Individual Income Tax Collections by Type of Payment                                                |                       |
| 25)         | North Carolina Individual Income Tax Net Collections as a Percent of North Carolina Personal Income       |                       |
| 26)         | Statistics of Special Programs                                                                            |                       |
| <b>27</b> ) | General Sales Tax Rates and Net Collections and Individual Income Tax Net Collections and Personal Income |                       |
|             | for Those States Levying a General Sales Tax                                                              |                       |
| 28)         | State Sales and Use Tax Collections                                                                       | [Article 5.]          |
| 29)         | State Per Capita Sales and Use Tax Gross Collections, Per Capita Motor Fuels Tax Gross Collections,       |                       |
|             | Per Capita Individual Income Tax Gross Collections, and State Per Capita Personal Income                  |                       |
| 30)         | State Sales and Use Tax Gross Collections Generated from the State General Rate Per One Cent (1¢) of Tax  |                       |
| 31)         | State Per Capita Gross Collections: Ratio of Individual Income Tax to Sales and Use Tax                   |                       |
| 32)         | State Sales and Use Tax: Gross Collections by Business Groups and Units                                   |                       |
| 33)         | Sales and Use Tax Refunds by Type of Tax Refunded by Type of Claimant                                     |                       |
| 24)         | C.I. III. T. C                                                                                            |                       |