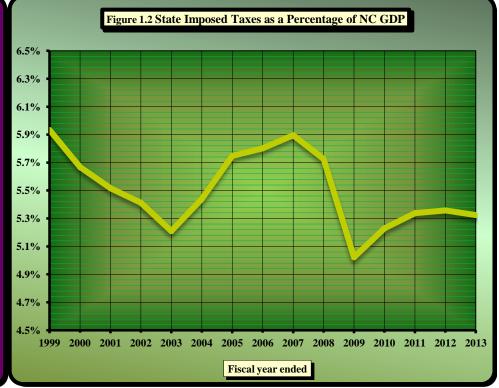

# PART I. TAXES AND NORTH CAROLINA GROSS DOMESTIC PRODUCT

1) State Imposed Taxes as a Percentage of North Carolina GDP

Tax Year 2012: Tax Credits Claimed on Individual Income Tax Returns

E)

TABLE 1. STATE IMPOSED TAXES AS A PERCENTAGE OF NORTH CAROLINA GDP

|             | NC GDP          |         |                |                  |                |         |          |
|-------------|-----------------|---------|----------------|------------------|----------------|---------|----------|
|             | [current doll   | ars]    | [Jul           | y - June (fiscal | year basis)]   |         | State    |
|             | [calendar year  | basis]  |                | Unemploy-        |                |         | imposed  |
|             |                 |         | General        | ment             | Total          |         | taxes as |
|             |                 | Percent | tax            | tax              | tax            |         | percent  |
|             | Amount          | change  | amount         | amount           | amount         | Percent | of       |
| Fiscal year | [\$]            | %       | [\$]           | [\$]             | [\$]           | change  | NC GDP   |
| 1998-1999   | 245,970,000,000 | 5.33%   | 14,207,776,552 | 385,286,674      | 14,593,063,226 | 7.14%   | 5.93%    |
| 1999-2000   | 266,199,000,000 | 8.22%   | 14,764,555,772 | 322,387,404      | 15,086,943,176 | 3.38%   | 5.67%    |
| 2000-2001   | 279,588,000,000 | 5.03%   | 15,060,521,397 | 363,694,451      | 15,424,215,848 | 2.24%   | 5.52%    |
| 2001-2002   | 289,231,000,000 | 3.45%   | 15,047,708,303 | 607,603,987      | 15,655,312,290 | 1.50%   | 5.41%    |
| 2002-2003   | 300,873,000,000 | 4.03%   | 15,274,873,627 | 398,632,751      | 15,673,506,378 | 0.12%   | 5.21%    |
| 2003-2004   | 313,181,000,000 | 4.09%   | 16,192,608,072 | 843,899,596      | 17,036,507,668 | 8.70%   | 5.44%    |
| 2004-2005   | 331,603,000,000 | 5.88%   | 17,951,338,614 | 1,109,594,315    | 19,060,932,930 | 11.88%  | 5.75%    |
| 2005-2006   | 357,241,000,000 | 7.73%   | 19,750,453,206 | 974,219,095      | 20,724,672,301 | 8.73%   | 5.80%    |
| 2006-2007   | 383,966,000,000 | 7.48%   | 21,693,543,544 | 943,707,097      | 22,637,250,640 | 9.23%   | 5.90%    |
| 2007-2008   | 397,609,000,000 | 3.55%   | 21,841,282,932 | 924,770,620      | 22,766,053,552 | 0.57%   | 5.73%    |
| 2008-2009   | 407,008,000,000 | 2.36%   | 19,587,322,067 | 854,488,282      | 20,441,810,349 | -10.21% | 5.02%    |
| 2009-2010   | 409,453,000,000 | 0.60%   | 20,595,809,986 | 814,236,345      | 21,410,046,331 | 4.74%   | 5.23%    |
| 2010-2011   | 420,876,000,000 | 2.79%   | 21,464,738,702 | 1,000,330,096    | 22,465,068,798 | 4.93%   | 5.34%    |
| 2011-2012   | 429,793,000,000 | 2.12%   | 21,766,906,777 | 1,258,724,812    | 23,025,631,589 | 2.50%   | 5.36%    |
| 2012-2013   | 452,358,000,000 | 5.25%   | 22,807,425,837 | 1,277,126,110    | 24,084,551,946 | 4.60%   | 5.32%    |

State imposed taxes include all taxes imposed under Chapter 105 of the Revenue Laws of North Carolina including the 3% highway use tax, 3% motor vehicle lease tax, motor fuels taxes (including gasoline and oil inspection fees), related taxes imposed under other statutes, and payroll (unemployment insurance) taxes imposed under Chapter 96 of the North Carolina General Statutes. Motor vehicle registrations, driver licenses, and various other state licenses and fees are excluded. Tax amounts are net collections before deduction of local shares, certain reimbursements to local governments, and transfers to special funds. Sources: Bureau of Economic Analysis. *Gross Domestic Product by State Data Table*, released June 11, 2014; North Carolina Employment Security Commission. Unemployment taxes.