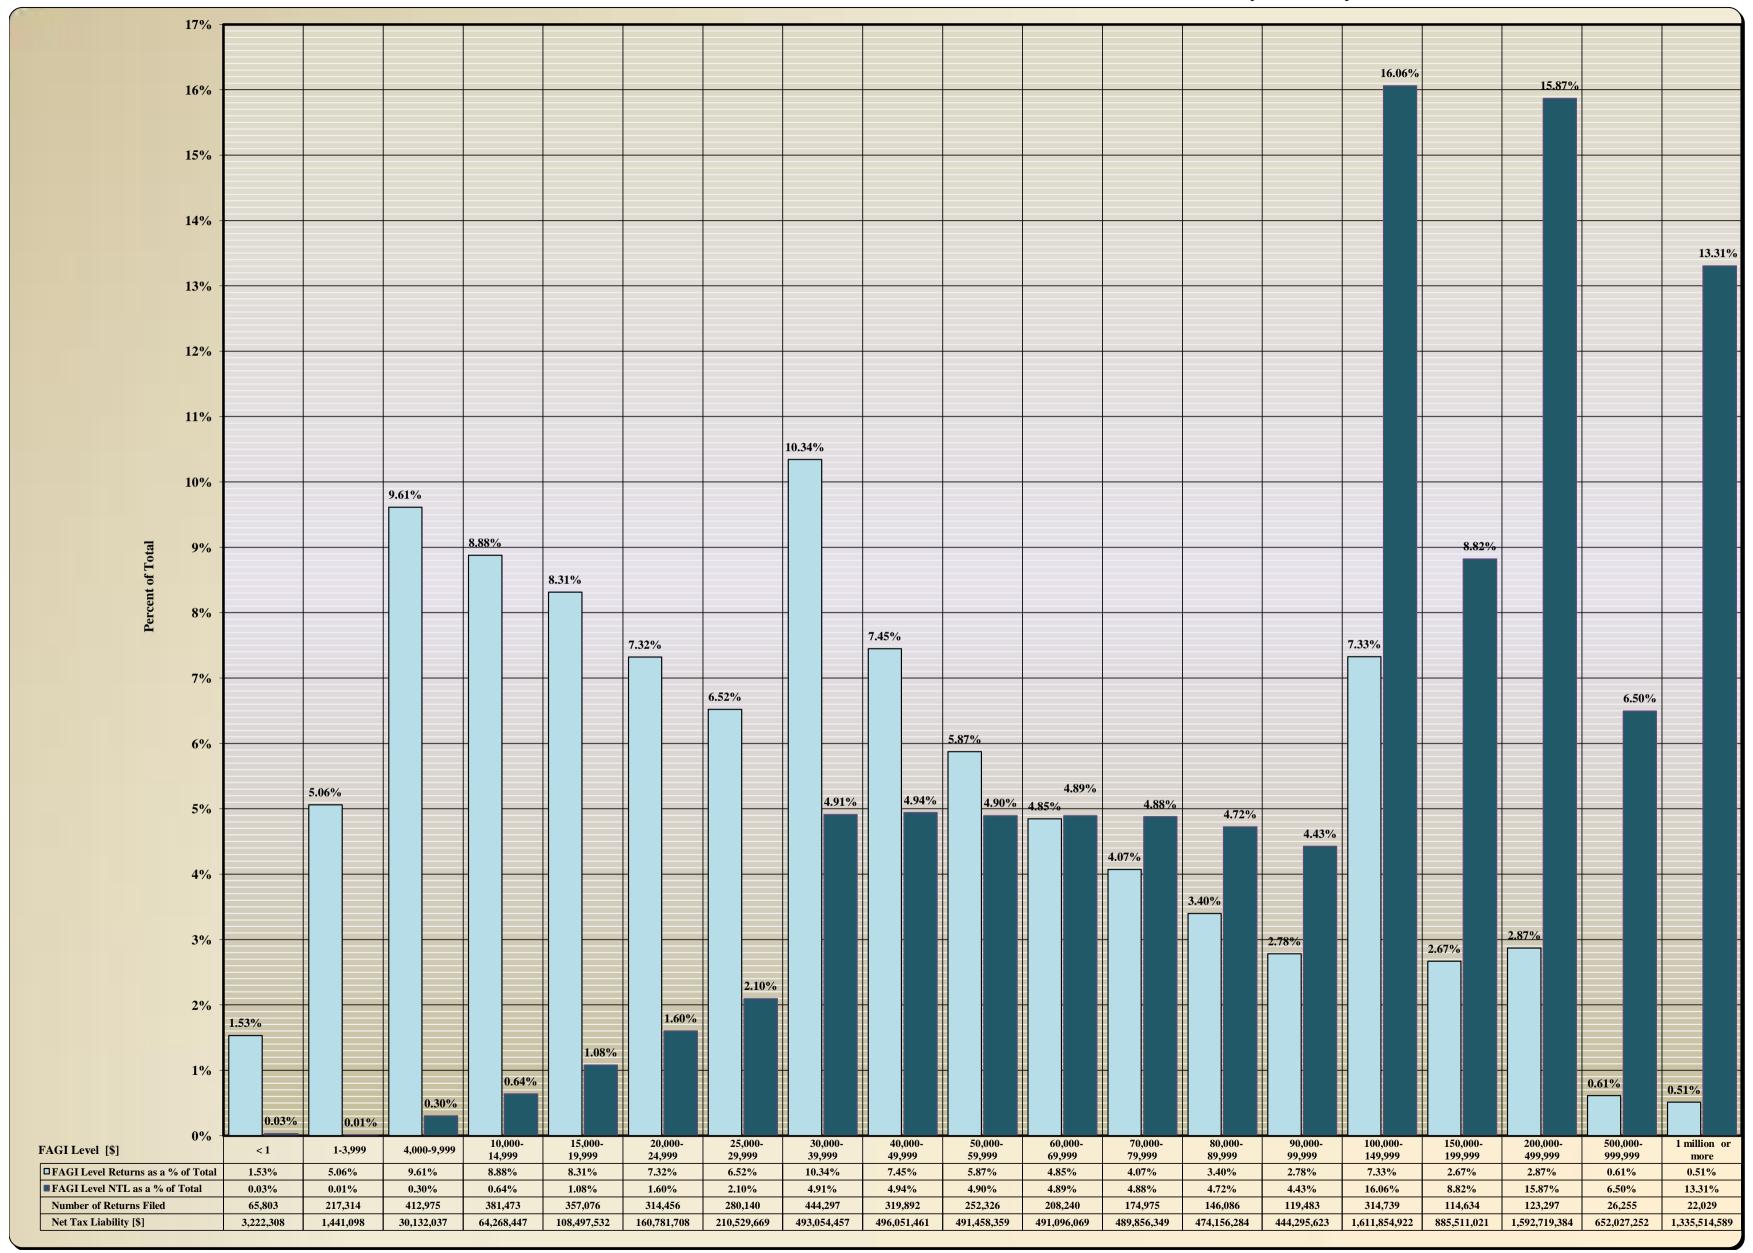

# **Characteristics of Filers**

| Table/       |                                                                                                                                                                              |
|--------------|------------------------------------------------------------------------------------------------------------------------------------------------------------------------------|
| Exhibit      | <u>Title</u>                                                                                                                                                                 |
| A)           | Tax Year 2012 Individual Income Tax: Distribution of Number of Returns Filed and Net Tax Liability by Filing Status and by Residency Status by Income Level                  |
| A.1)         | Tax Year 2012: Number of Returns Filed by Filing Status                                                                                                                      |
| A.2)         | Tax Year 2012: Net Tax Liability by Filing Status                                                                                                                            |
| A.3)         | Tax Year 2012: Number of Returns Filed by Residency Status                                                                                                                   |
| A.4)         | Tax Year 2012: Net Tax Liability by Residency Status                                                                                                                         |
| A.5)         | Tax Year 2012 All Returns: Distribution of Number of Returns Filed and Net Tax Liability (NTL) by FAGI Level                                                                 |
| A.6)         | Tax Year 2012 All Returns: Distribution of Net Tax Liability (NTL) for Standard and Itemized Deduction Returns by FAGI Level                                                 |
| A.7)         | Tax Year 2012 All Returns: Distribution of Number of Taxable and Nontaxable Returns Filed by FAGI Level                                                                      |
| A.8)         | Tax Year 2012 All Returns: Distribution of Number of Standard and Itemized Deduction Returns Filed by FAGI Level                                                             |
| A.9)         | Tax Year 2012 All Returns: Average Per Return Net Tax Liability (NTL) for Standard and Itemized Deduction Returns Filed by FAGI Level                                        |
| A.10)        | Tax Year 2012 All Returns: Effective Tax Rate Derived from Federal AGI                                                                                                       |
| A.11)        | Tax Year 2012 Resident Returns: Effective Tax Rate Derived from Federal AGI                                                                                                  |
| A.12)        | Tax Year 2012 All Returns: Effective Tax Rate Derived from Positive NC Taxable Income                                                                                        |
| <b>B</b> )   | Tax Year 2012 Individual Income Tax: Distribution of Number of Returns Filed and Net Tax Liability for Resident Returns by Filing Status by Income Level                     |
| <b>B.1</b> ) | Tax Year 2012: Distribution of Number of Returns Filed by Resident Taxpayers by Filing Status by FAGI Level                                                                  |
| B.2)         | Tax Year 2012: Distribution of Net Tax Liability for Resident Taxpayers by Filing Status by FAGI Level                                                                       |
| 1)           | Tax Year 2012 Individual Income Tax Calculation by Income Level [All Returns]                                                                                                |
| 1A)          | Tax Year 2012 Individual Income Tax Calculation by Income Level by Deduction Type [All Returns: Standard Deduction]                                                          |
| 1B)          | Tax Year 2012 Individual Income Tax Calculation by Income Level by Deduction Type [All Returns: Itemized Deductions]                                                         |
| 2)           | Tax Year 2012 Individual Income Tax Calculation by Income Level: Characteristics of Returns with \$0 Tax Liability [All Returns]                                             |
| 2A)          | Tax Year 2012 Individual Income Tax Calculation by Income Level: Characteristics of Returns with \$0 Tax Liability by Deduction Type [All Returns: Standard Deduction]       |
| 2B)          | Tax Year 2012 Individual Income Tax Calculation by Income Level: Characteristics of Returns with \$0 Tax Liability by Deduction Type [All Returns: Itemized Deductions]      |
| 3)           | Tax Year 2012 Individual Income Tax Calculation by Income Level [Single]                                                                                                     |
| 3A)          | Tax Year 2012 Individual Income Tax Calculation by Income Level by Deduction Type [Single: Standard Deduction]                                                               |
| 3B)          | Tax Year 2012 Individual Income Tax Calculation by Income Level by Deduction Type [Single: Itemized Deductions]                                                              |
| 4)           | Tax Year 2012 Individual Income Tax Calculation by Income Level [Married Filing Jointly or Qualifying Widow(er) with Dependent Child]                                        |
| 4A)          | Tax Year 2012 Individual Income Tax Calculation by Income Level by Deduction Type [Married Filing Jointly or Qualifying Widow(er) with Dependent Child: Standard Deduction]  |
| <b>4B</b> )  | Tax Year 2012 Individual Income Tax Calculation by Income Level by Deduction Type [Married Filing Jointly or Qualifying Widow(er) with Dependent Child: Itemized Deductions] |
| 5)           | Tax Year 2012 Individual Income Tax Calculation by Income Level [Married Filing Separately]                                                                                  |
| 5A)          | Tax Year 2012 Individual Income Tax Calculation by Income Level by Deduction Type [Married Filing Separately: Standard Deduction]                                            |
| <b>5B</b> )  | Tax Year 2012 Individual Income Tax Calculation by Income Level by Deduction Type [Married Filing Separately: Itemized Deductions]                                           |
| 6)           | Tax Year 2012 Individual Income Tax Calculation by Income Level [Head of Household]                                                                                          |
| 6A)          | Tax Year 2012 Individual Income Tax Calculation by Income Level by Deduction Type [Head of Household: Standard Deduction]                                                    |
| <b>6B</b> )  | Tax Year 2012 Individual Income Tax Calculation by Income Level by Deduction Type [Head of Household: Itemized Deductions]                                                   |
| <b>7</b> )   | Tax Year 2012 Individual Income Tax Calculation by Income Level [Resident Returns]                                                                                           |
| 7A)          | Tax Year 2012 Individual Income Tax Calculation by Income Level by Deduction Type [Resident Returns: Standard Deduction]                                                     |
| <b>7B</b> )  | Tax Year 2012 Individual Income Tax Calculation by Income Level by Deduction Type [Resident Returns: Itemized Deductions]                                                    |
| C1)          | Tax Year 2012 Individual Income Tax Calculation by County                                                                                                                    |
| C2)          | Tax Year 2012 Individual Income Tax: Distribution of Number of Returns Filed and Net Tax Liability by FAGI Level by County                                                   |
| C3)          | Individual Income Tax: Distribution of Number of Returns Filed by Filing Status by County for Tax Years 2012 and 2011                                                        |
| C4)          | Individual Income Tax: Distribution of Net Tax Liability by Filing Status by County for Tax Years 2012 and 2011                                                              |
| <b>D</b> )   | Combined Bracket Summary: Number of Returns Filed and Net Tax Liability by FAGI Level by NCTI Level for Tax Years 2012 and 2011                                              |