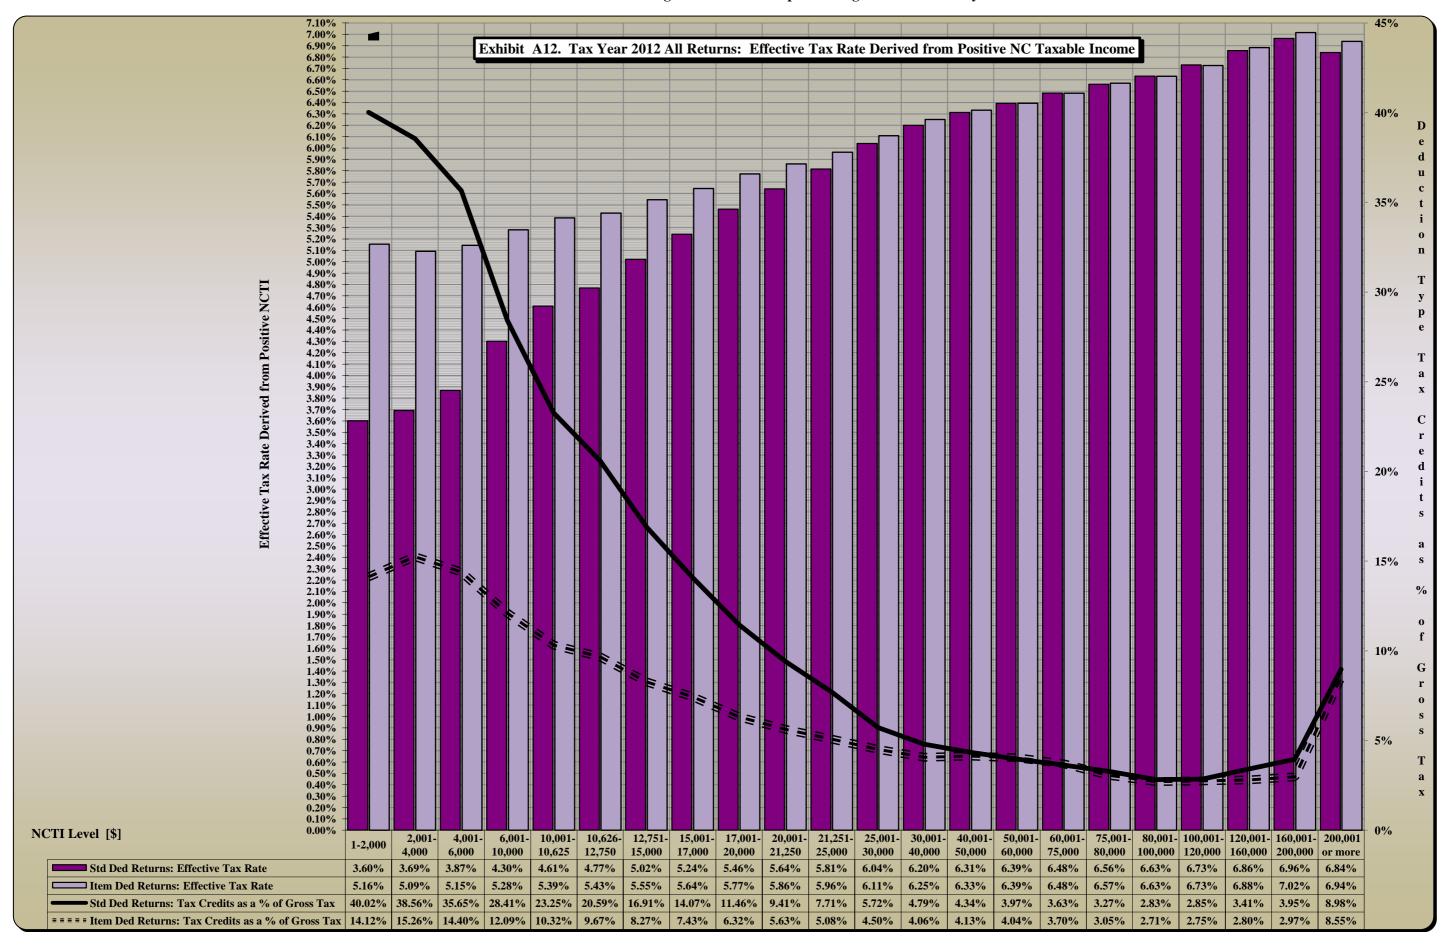

# **Characteristics of Filers**

| Table/       |                                                                                                                                                                              |
|--------------|------------------------------------------------------------------------------------------------------------------------------------------------------------------------------|
| Exhibit      | <u>Title</u>                                                                                                                                                                 |
| A)           | Tax Year 2012 Individual Income Tax: Distribution of Number of Returns Filed and Net Tax Liability by Filing Status and by Residency Status by Income Level                  |
| A.1)         | Tax Year 2012: Number of Returns Filed by Filing Status                                                                                                                      |
| A.2)         | Tax Year 2012: Net Tax Liability by Filing Status                                                                                                                            |
| A.3)         | Tax Year 2012: Number of Returns Filed by Residency Status                                                                                                                   |
| A.4)         | Tax Year 2012: Net Tax Liability by Residency Status                                                                                                                         |
| A.5)         | Tax Year 2012 All Returns: Distribution of Number of Returns Filed and Net Tax Liability (NTL) by FAGI Level                                                                 |
| A.6)         | Tax Year 2012 All Returns: Distribution of Net Tax Liability (NTL) for Standard and Itemized Deduction Returns by FAGI Level                                                 |
| A.7)         | Tax Year 2012 All Returns: Distribution of Number of Taxable and Nontaxable Returns Filed by FAGI Level                                                                      |
| A.8)         | Tax Year 2012 All Returns: Distribution of Number of Standard and Itemized Deduction Returns Filed by FAGI Level                                                             |
| A.9)         | Tax Year 2012 All Returns: Average Per Return Net Tax Liability (NTL) for Standard and Itemized Deduction Returns Filed by FAGI Level                                        |
| A.10)        | Tax Year 2012 All Returns: Effective Tax Rate Derived from Federal AGI                                                                                                       |
| A.11)        | Tax Year 2012 Resident Returns: Effective Tax Rate Derived from Federal AGI                                                                                                  |
| A.12)        | Tax Year 2012 All Returns: Effective Tax Rate Derived from Positive NC Taxable Income                                                                                        |
| <b>B</b> )   | Tax Year 2012 Individual Income Tax: Distribution of Number of Returns Filed and Net Tax Liability for Resident Returns by Filing Status by Income Level                     |
| <b>B.1</b> ) | Tax Year 2012: Distribution of Number of Returns Filed by Resident Taxpayers by Filing Status by FAGI Level                                                                  |
| B.2)         | Tax Year 2012: Distribution of Net Tax Liability for Resident Taxpayers by Filing Status by FAGI Level                                                                       |
| 1)           | Tax Year 2012 Individual Income Tax Calculation by Income Level [All Returns]                                                                                                |
| 1A)          | Tax Year 2012 Individual Income Tax Calculation by Income Level by Deduction Type [All Returns: Standard Deduction]                                                          |
| 1B)          | Tax Year 2012 Individual Income Tax Calculation by Income Level by Deduction Type [All Returns: Itemized Deductions]                                                         |
| 2)           | Tax Year 2012 Individual Income Tax Calculation by Income Level: Characteristics of Returns with \$0 Tax Liability [All Returns]                                             |
| 2A)          | Tax Year 2012 Individual Income Tax Calculation by Income Level: Characteristics of Returns with \$0 Tax Liability by Deduction Type [All Returns: Standard Deduction]       |
| 2B)          | Tax Year 2012 Individual Income Tax Calculation by Income Level: Characteristics of Returns with \$0 Tax Liability by Deduction Type [All Returns: Itemized Deductions]      |
| 3)           | Tax Year 2012 Individual Income Tax Calculation by Income Level [Single]                                                                                                     |
| 3A)          | Tax Year 2012 Individual Income Tax Calculation by Income Level by Deduction Type [Single: Standard Deduction]                                                               |
| 3B)          | Tax Year 2012 Individual Income Tax Calculation by Income Level by Deduction Type [Single: Itemized Deductions]                                                              |
| 4)           | Tax Year 2012 Individual Income Tax Calculation by Income Level [Married Filing Jointly or Qualifying Widow(er) with Dependent Child]                                        |
| 4A)          | Tax Year 2012 Individual Income Tax Calculation by Income Level by Deduction Type [Married Filing Jointly or Qualifying Widow(er) with Dependent Child: Standard Deduction]  |
| <b>4B</b> )  | Tax Year 2012 Individual Income Tax Calculation by Income Level by Deduction Type [Married Filing Jointly or Qualifying Widow(er) with Dependent Child: Itemized Deductions] |
| 5)           | Tax Year 2012 Individual Income Tax Calculation by Income Level [Married Filing Separately]                                                                                  |
| 5A)          | Tax Year 2012 Individual Income Tax Calculation by Income Level by Deduction Type [Married Filing Separately: Standard Deduction]                                            |
| <b>5B</b> )  | Tax Year 2012 Individual Income Tax Calculation by Income Level by Deduction Type [Married Filing Separately: Itemized Deductions]                                           |
| 6)           | Tax Year 2012 Individual Income Tax Calculation by Income Level [Head of Household]                                                                                          |
| 6A)          | Tax Year 2012 Individual Income Tax Calculation by Income Level by Deduction Type [Head of Household: Standard Deduction]                                                    |
| <b>6B</b> )  | Tax Year 2012 Individual Income Tax Calculation by Income Level by Deduction Type [Head of Household: Itemized Deductions]                                                   |
| <b>7</b> )   | Tax Year 2012 Individual Income Tax Calculation by Income Level [Resident Returns]                                                                                           |
| 7A)          | Tax Year 2012 Individual Income Tax Calculation by Income Level by Deduction Type [Resident Returns: Standard Deduction]                                                     |
| <b>7B</b> )  | Tax Year 2012 Individual Income Tax Calculation by Income Level by Deduction Type [Resident Returns: Itemized Deductions]                                                    |
| C1)          | Tax Year 2012 Individual Income Tax Calculation by County                                                                                                                    |
| C2)          | Tax Year 2012 Individual Income Tax: Distribution of Number of Returns Filed and Net Tax Liability by FAGI Level by County                                                   |
| C3)          | Individual Income Tax: Distribution of Number of Returns Filed by Filing Status by County for Tax Years 2012 and 2011                                                        |
| C4)          | Individual Income Tax: Distribution of Net Tax Liability by Filing Status by County for Tax Years 2012 and 2011                                                              |
| <b>D</b> )   | Combined Bracket Summary: Number of Returns Filed and Net Tax Liability by FAGI Level by NCTI Level for Tax Years 2012 and 2011                                              |