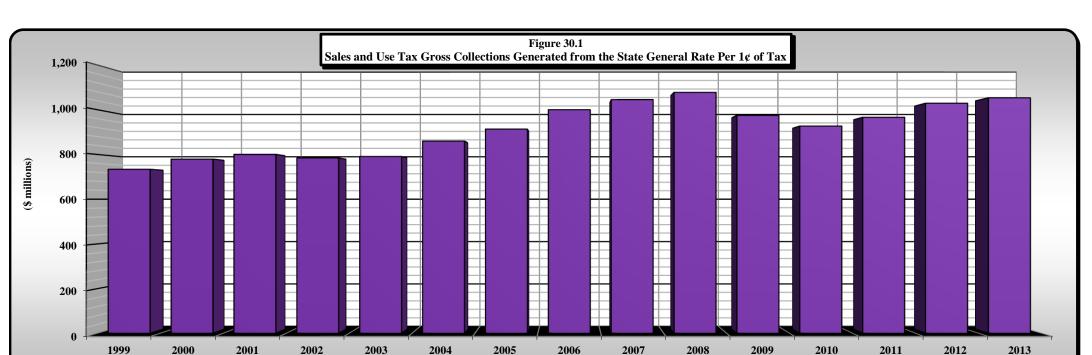

|             | ·                                                                                                         |                       |
|-------------|-----------------------------------------------------------------------------------------------------------|-----------------------|
|             | PART III. STATE TAX COLLECTIONS BY STATUTORY ARTICLE OF TAX                                               |                       |
| 4)          | State Government Tax Collections in the United States by Type of Tax by State                             |                       |
| 5)          | Estate Tax Collections                                                                                    | [Article 1A.]         |
| 6)          | Privilege Tax Collections                                                                                 | [Article 2.]          |
| 7)          | Cigarette and Other Tobacco Tax Collections in the United States by State                                 |                       |
| 8)          | Tobacco Products Tax Collections                                                                          | [Article 2A.]         |
| 9)          | Per Capita Tax-Paid Cigarette Sales                                                                       |                       |
| 10)         | Alcoholic Beverages Tax Rates and Net Collections and Personal Income by State                            |                       |
| 11)         | Alcoholic Beverage Tax Collections                                                                        | [Article 2C.]         |
| 12)         | Net Alcoholic Beverage Tax Collections by Type                                                            |                       |
| 13)         | Collections of Fortified and Unfortified Wine Excise Taxes and Wine Licenses                              |                       |
| 14)         | Collections of Beer and Spirituous Liquor Excise Taxes and Licenses and Liquor Surcharge Tax              |                       |
| 15)         | Unauthorized Substance Taxes Collections                                                                  | [Article 2D.]         |
| 16)         | Franchise Tax Collections                                                                                 | [Article 3.]          |
| 17A)        | Franchise Tax On Electric Power, Water, and Sewerage Companies and Piped Natural Gas Excise Tax           |                       |
|             | Net Collections and Distributable Proceeds for 2012-2013                                                  | [Articles 3., 5E.]    |
| 17B)        | State Sales and Use Tax: Electricity, Telecommunications, and Video Programming Services                  |                       |
|             | Net Collections and Distributable Proceeds for 2012-2013                                                  |                       |
| 18)         | Primary Forest Products Tax Net Collections                                                               | [§ 113A, Article 12.] |
| 19)         | Primary Forest Products Tax: Amount of Quarterly Tax Due According to Type of Forest Product              |                       |
| 20)         | Corporate Income Tax Rates and Net Collections and Individual Income Tax Net Collections and              |                       |
|             | Sales Tax Net Collections for Those States Levying a Corporate Income Tax                                 |                       |
| 21)         | Corporation Income Tax Collections                                                                        | [Article 4., Part 1.] |
| 22)         | Individual Income Tax Rates and Net Collections and Personal Income for Those States Levying a Tax        |                       |
|             | On Personal Income                                                                                        |                       |
| 22A)        | Federal Itemization/Standard Deduction Rate by State, Tax Year 2011                                       |                       |
| 23)         | Individual Income Tax Collections                                                                         | [Article 4., Part 2.] |
| 24)         | Gross Individual Income Tax Collections by Type of Payment                                                |                       |
| 25)         | North Carolina Individual Income Tax Net Collections as a Percent of North Carolina Personal Income       |                       |
| 26)         | Statistics of Special Programs                                                                            |                       |
| <b>27</b> ) | General Sales Tax Rates and Net Collections and Individual Income Tax Net Collections and Personal Income |                       |
|             | for Those States Levying a General Sales Tax                                                              |                       |
| 28)         | State Sales and Use Tax Collections                                                                       | [Article 5.]          |
| 29)         | State Per Capita Sales and Use Tax Gross Collections, Per Capita Motor Fuels Tax Gross Collections,       |                       |
|             | Per Capita Individual Income Tax Gross Collections, and State Per Capita Personal Income                  |                       |
| 30)         | State Sales and Use Tax Gross Collections Generated from the State General Rate Per One Cent (1¢) of Tax  |                       |
| 31)         | State Per Capita Gross Collections: Ratio of Individual Income Tax to Sales and Use Tax                   |                       |
| 32)         | State Sales and Use Tax: Gross Collections by Business Groups and Units                                   |                       |
| 33)         | Sales and Use Tax Refunds by Type of Tax Refunded by Type of Claimant                                     |                       |
| 24)         | C.I. III. T. C                                                                                            |                       |