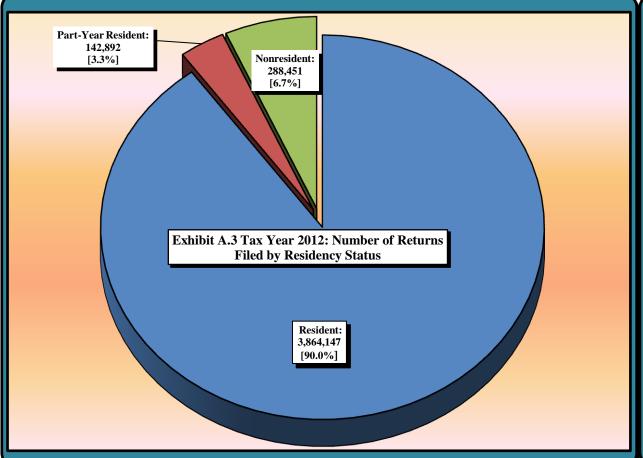

# **Characteristics of Filers**

| Table/       |                                                                                                                                                                              |
|--------------|------------------------------------------------------------------------------------------------------------------------------------------------------------------------------|
| Exhibit      | <u>Title</u>                                                                                                                                                                 |
| A)           | Tax Year 2012 Individual Income Tax: Distribution of Number of Returns Filed and Net Tax Liability by Filing Status and by Residency Status by Income Level                  |
| A.1)         | Tax Year 2012: Number of Returns Filed by Filing Status                                                                                                                      |
| A.2)         | Tax Year 2012: Net Tax Liability by Filing Status                                                                                                                            |
| A.3)         | Tax Year 2012: Number of Returns Filed by Residency Status                                                                                                                   |
| A.4)         | Tax Year 2012: Net Tax Liability by Residency Status                                                                                                                         |
| A.5)         | Tax Year 2012 All Returns: Distribution of Number of Returns Filed and Net Tax Liability (NTL) by FAGI Level                                                                 |
| A.6)         | Tax Year 2012 All Returns: Distribution of Net Tax Liability (NTL) for Standard and Itemized Deduction Returns by FAGI Level                                                 |
| A.7)         | Tax Year 2012 All Returns: Distribution of Number of Taxable and Nontaxable Returns Filed by FAGI Level                                                                      |
| A.8)         | Tax Year 2012 All Returns: Distribution of Number of Standard and Itemized Deduction Returns Filed by FAGI Level                                                             |
| A.9)         | Tax Year 2012 All Returns: Average Per Return Net Tax Liability (NTL) for Standard and Itemized Deduction Returns Filed by FAGI Level                                        |
| A.10)        | Tax Year 2012 All Returns: Effective Tax Rate Derived from Federal AGI                                                                                                       |
| A.11)        | Tax Year 2012 Resident Returns: Effective Tax Rate Derived from Federal AGI                                                                                                  |
| A.12)        | Tax Year 2012 All Returns: Effective Tax Rate Derived from Positive NC Taxable Income                                                                                        |
| <b>B</b> )   | Tax Year 2012 Individual Income Tax: Distribution of Number of Returns Filed and Net Tax Liability for Resident Returns by Filing Status by Income Level                     |
| <b>B.1</b> ) | Tax Year 2012: Distribution of Number of Returns Filed by Resident Taxpayers by Filing Status by FAGI Level                                                                  |
| B.2)         | Tax Year 2012: Distribution of Net Tax Liability for Resident Taxpayers by Filing Status by FAGI Level                                                                       |
| 1)           | Tax Year 2012 Individual Income Tax Calculation by Income Level [All Returns]                                                                                                |
| 1A)          | Tax Year 2012 Individual Income Tax Calculation by Income Level by Deduction Type [All Returns: Standard Deduction]                                                          |
| 1B)          | Tax Year 2012 Individual Income Tax Calculation by Income Level by Deduction Type [All Returns: Itemized Deductions]                                                         |
| 2)           | Tax Year 2012 Individual Income Tax Calculation by Income Level: Characteristics of Returns with \$0 Tax Liability [All Returns]                                             |
| 2A)          | Tax Year 2012 Individual Income Tax Calculation by Income Level: Characteristics of Returns with \$0 Tax Liability by Deduction Type [All Returns: Standard Deduction]       |
| 2B)          | Tax Year 2012 Individual Income Tax Calculation by Income Level: Characteristics of Returns with \$0 Tax Liability by Deduction Type [All Returns: Itemized Deductions]      |
| 3)           | Tax Year 2012 Individual Income Tax Calculation by Income Level [Single]                                                                                                     |
| 3A)          | Tax Year 2012 Individual Income Tax Calculation by Income Level by Deduction Type [Single: Standard Deduction]                                                               |
| 3B)          | Tax Year 2012 Individual Income Tax Calculation by Income Level by Deduction Type [Single: Itemized Deductions]                                                              |
| 4)           | Tax Year 2012 Individual Income Tax Calculation by Income Level [Married Filing Jointly or Qualifying Widow(er) with Dependent Child]                                        |
| 4A)          | Tax Year 2012 Individual Income Tax Calculation by Income Level by Deduction Type [Married Filing Jointly or Qualifying Widow(er) with Dependent Child: Standard Deduction]  |
| <b>4B</b> )  | Tax Year 2012 Individual Income Tax Calculation by Income Level by Deduction Type [Married Filing Jointly or Qualifying Widow(er) with Dependent Child: Itemized Deductions] |
| 5)           | Tax Year 2012 Individual Income Tax Calculation by Income Level [Married Filing Separately]                                                                                  |
| 5A)          | Tax Year 2012 Individual Income Tax Calculation by Income Level by Deduction Type [Married Filing Separately: Standard Deduction]                                            |
| <b>5B</b> )  | Tax Year 2012 Individual Income Tax Calculation by Income Level by Deduction Type [Married Filing Separately: Itemized Deductions]                                           |
| 6)           | Tax Year 2012 Individual Income Tax Calculation by Income Level [Head of Household]                                                                                          |
| 6A)          | Tax Year 2012 Individual Income Tax Calculation by Income Level by Deduction Type [Head of Household: Standard Deduction]                                                    |
| <b>6B</b> )  | Tax Year 2012 Individual Income Tax Calculation by Income Level by Deduction Type [Head of Household: Itemized Deductions]                                                   |
| <b>7</b> )   | Tax Year 2012 Individual Income Tax Calculation by Income Level [Resident Returns]                                                                                           |
| 7A)          | Tax Year 2012 Individual Income Tax Calculation by Income Level by Deduction Type [Resident Returns: Standard Deduction]                                                     |
| <b>7B</b> )  | Tax Year 2012 Individual Income Tax Calculation by Income Level by Deduction Type [Resident Returns: Itemized Deductions]                                                    |
| C1)          | Tax Year 2012 Individual Income Tax Calculation by County                                                                                                                    |
| C2)          | Tax Year 2012 Individual Income Tax: Distribution of Number of Returns Filed and Net Tax Liability by FAGI Level by County                                                   |
| C3)          | Individual Income Tax: Distribution of Number of Returns Filed by Filing Status by County for Tax Years 2012 and 2011                                                        |
| C4)          | Individual Income Tax: Distribution of Net Tax Liability by Filing Status by County for Tax Years 2012 and 2011                                                              |
| <b>D</b> )   | Combined Bracket Summary: Number of Returns Filed and Net Tax Liability by FAGI Level by NCTI Level for Tax Years 2012 and 2011                                              |