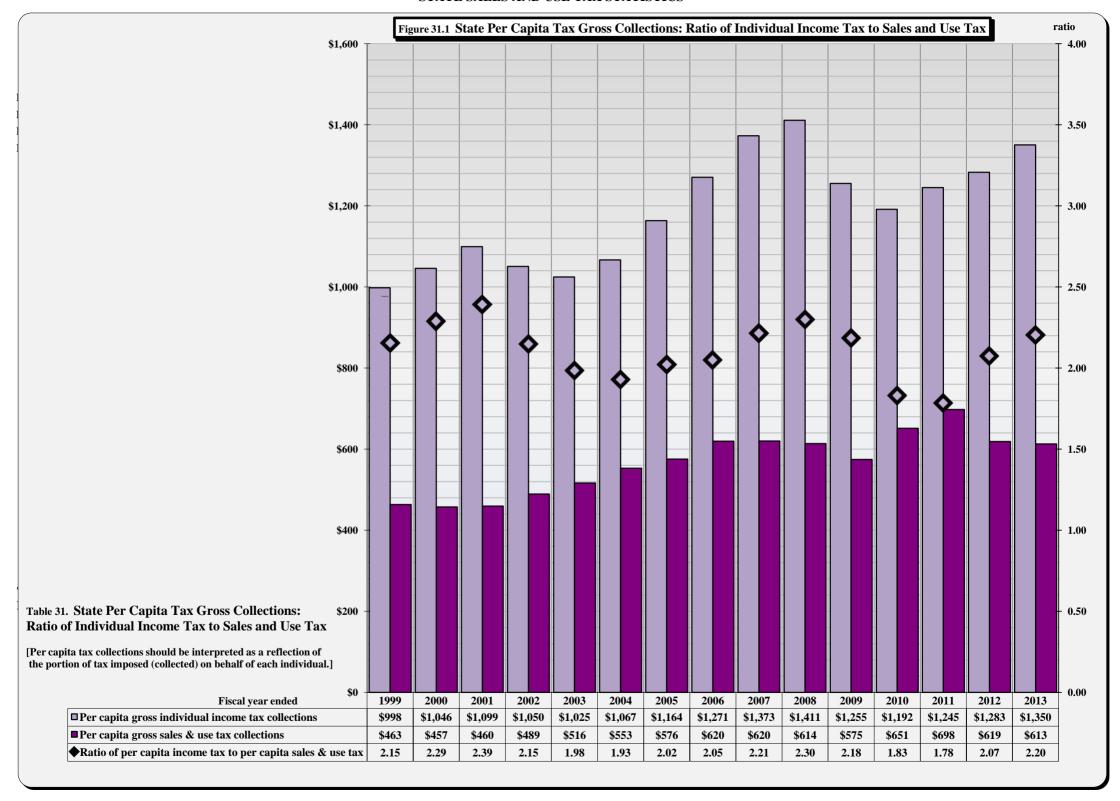

|             | ·                                                                                                         |                       |
|-------------|-----------------------------------------------------------------------------------------------------------|-----------------------|
|             | PART III. STATE TAX COLLECTIONS BY STATUTORY ARTICLE OF TAX                                               |                       |
| 4)          | State Government Tax Collections in the United States by Type of Tax by State                             |                       |
| 5)          | Estate Tax Collections                                                                                    | [Article 1A.]         |
| 6)          | Privilege Tax Collections                                                                                 | [Article 2.]          |
| 7)          | Cigarette and Other Tobacco Tax Collections in the United States by State                                 |                       |
| 8)          | Tobacco Products Tax Collections                                                                          | [Article 2A.]         |
| 9)          | Per Capita Tax-Paid Cigarette Sales                                                                       |                       |
| 10)         | Alcoholic Beverages Tax Rates and Net Collections and Personal Income by State                            |                       |
| 11)         | Alcoholic Beverage Tax Collections                                                                        | [Article 2C.]         |
| 12)         | Net Alcoholic Beverage Tax Collections by Type                                                            |                       |
| 13)         | Collections of Fortified and Unfortified Wine Excise Taxes and Wine Licenses                              |                       |
| 14)         | Collections of Beer and Spirituous Liquor Excise Taxes and Licenses and Liquor Surcharge Tax              |                       |
| 15)         | Unauthorized Substance Taxes Collections                                                                  | [Article 2D.]         |
| 16)         | Franchise Tax Collections                                                                                 | [Article 3.]          |
| 17A)        | Franchise Tax On Electric Power, Water, and Sewerage Companies and Piped Natural Gas Excise Tax           |                       |
|             | Net Collections and Distributable Proceeds for 2012-2013                                                  | [Articles 3., 5E.]    |
| 17B)        | State Sales and Use Tax: Electricity, Telecommunications, and Video Programming Services                  |                       |
|             | Net Collections and Distributable Proceeds for 2012-2013                                                  |                       |
| 18)         | Primary Forest Products Tax Net Collections                                                               | [§ 113A, Article 12.] |
| 19)         | Primary Forest Products Tax: Amount of Quarterly Tax Due According to Type of Forest Product              |                       |
| 20)         | Corporate Income Tax Rates and Net Collections and Individual Income Tax Net Collections and              |                       |
|             | Sales Tax Net Collections for Those States Levying a Corporate Income Tax                                 |                       |
| 21)         | Corporation Income Tax Collections                                                                        | [Article 4., Part 1.] |
| 22)         | Individual Income Tax Rates and Net Collections and Personal Income for Those States Levying a Tax        |                       |
|             | On Personal Income                                                                                        |                       |
| 22A)        | Federal Itemization/Standard Deduction Rate by State, Tax Year 2011                                       |                       |
| 23)         | Individual Income Tax Collections                                                                         | [Article 4., Part 2.] |
| 24)         | Gross Individual Income Tax Collections by Type of Payment                                                |                       |
| 25)         | North Carolina Individual Income Tax Net Collections as a Percent of North Carolina Personal Income       |                       |
| 26)         | Statistics of Special Programs                                                                            |                       |
| <b>27</b> ) | General Sales Tax Rates and Net Collections and Individual Income Tax Net Collections and Personal Income |                       |
|             | for Those States Levying a General Sales Tax                                                              |                       |
| 28)         | State Sales and Use Tax Collections                                                                       | [Article 5.]          |
| 29)         | State Per Capita Sales and Use Tax Gross Collections, Per Capita Motor Fuels Tax Gross Collections,       |                       |
|             | Per Capita Individual Income Tax Gross Collections, and State Per Capita Personal Income                  |                       |
| 30)         | State Sales and Use Tax Gross Collections Generated from the State General Rate Per One Cent (1¢) of Tax  |                       |
| 31)         | State Per Capita Gross Collections: Ratio of Individual Income Tax to Sales and Use Tax                   |                       |
| 32)         | State Sales and Use Tax: Gross Collections by Business Groups and Units                                   |                       |
| 33)         | Sales and Use Tax Refunds by Type of Tax Refunded by Type of Claimant                                     |                       |
| 24)         | C.I. III. T. C                                                                                            |                       |