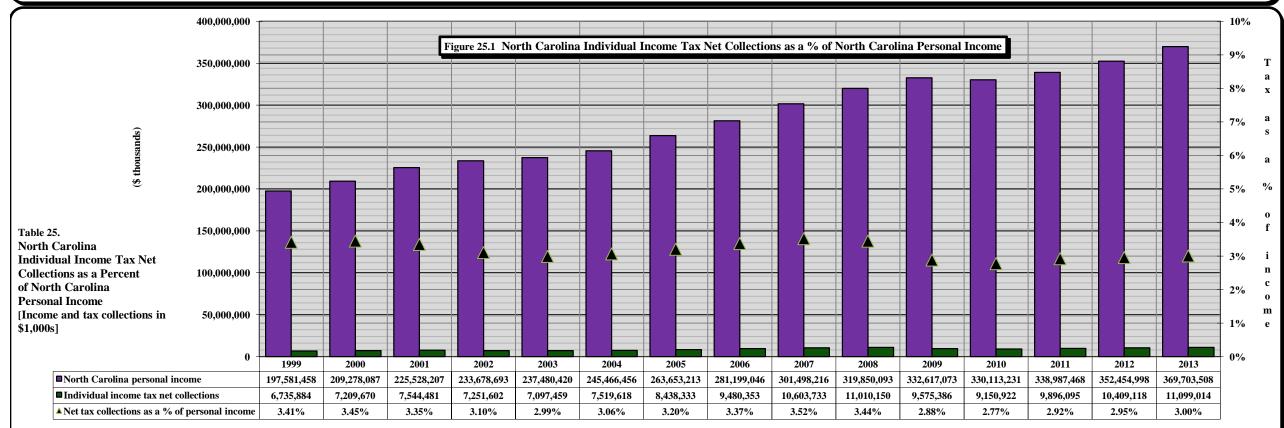

|             | ·                                                                                                         |                       |
|-------------|-----------------------------------------------------------------------------------------------------------|-----------------------|
|             | PART III. STATE TAX COLLECTIONS BY STATUTORY ARTICLE OF TAX                                               |                       |
| 4)          | State Government Tax Collections in the United States by Type of Tax by State                             |                       |
| 5)          | Estate Tax Collections                                                                                    | [Article 1A.]         |
| 6)          | Privilege Tax Collections                                                                                 | [Article 2.]          |
| 7)          | Cigarette and Other Tobacco Tax Collections in the United States by State                                 |                       |
| 8)          | Tobacco Products Tax Collections                                                                          | [Article 2A.]         |
| 9)          | Per Capita Tax-Paid Cigarette Sales                                                                       |                       |
| 10)         | Alcoholic Beverages Tax Rates and Net Collections and Personal Income by State                            |                       |
| 11)         | Alcoholic Beverage Tax Collections                                                                        | [Article 2C.]         |
| 12)         | Net Alcoholic Beverage Tax Collections by Type                                                            |                       |
| 13)         | Collections of Fortified and Unfortified Wine Excise Taxes and Wine Licenses                              |                       |
| 14)         | Collections of Beer and Spirituous Liquor Excise Taxes and Licenses and Liquor Surcharge Tax              |                       |
| 15)         | Unauthorized Substance Taxes Collections                                                                  | [Article 2D.]         |
| 16)         | Franchise Tax Collections                                                                                 | [Article 3.]          |
| 17A)        | Franchise Tax On Electric Power, Water, and Sewerage Companies and Piped Natural Gas Excise Tax           |                       |
|             | Net Collections and Distributable Proceeds for 2012-2013                                                  | [Articles 3., 5E.]    |
| 17B)        | State Sales and Use Tax: Electricity, Telecommunications, and Video Programming Services                  |                       |
|             | Net Collections and Distributable Proceeds for 2012-2013                                                  |                       |
| 18)         | Primary Forest Products Tax Net Collections                                                               | [§ 113A, Article 12.] |
| 19)         | Primary Forest Products Tax: Amount of Quarterly Tax Due According to Type of Forest Product              |                       |
| 20)         | Corporate Income Tax Rates and Net Collections and Individual Income Tax Net Collections and              |                       |
|             | Sales Tax Net Collections for Those States Levying a Corporate Income Tax                                 |                       |
| 21)         | Corporation Income Tax Collections                                                                        | [Article 4., Part 1.] |
| 22)         | Individual Income Tax Rates and Net Collections and Personal Income for Those States Levying a Tax        |                       |
|             | On Personal Income                                                                                        |                       |
| 22A)        | Federal Itemization/Standard Deduction Rate by State, Tax Year 2011                                       |                       |
| 23)         | Individual Income Tax Collections                                                                         | [Article 4., Part 2.] |
| 24)         | Gross Individual Income Tax Collections by Type of Payment                                                |                       |
| 25)         | North Carolina Individual Income Tax Net Collections as a Percent of North Carolina Personal Income       |                       |
| 26)         | Statistics of Special Programs                                                                            |                       |
| <b>27</b> ) | General Sales Tax Rates and Net Collections and Individual Income Tax Net Collections and Personal Income |                       |
|             | for Those States Levying a General Sales Tax                                                              |                       |
| 28)         | State Sales and Use Tax Collections                                                                       | [Article 5.]          |
| 29)         | State Per Capita Sales and Use Tax Gross Collections, Per Capita Motor Fuels Tax Gross Collections,       |                       |
|             | Per Capita Individual Income Tax Gross Collections, and State Per Capita Personal Income                  |                       |
| 30)         | State Sales and Use Tax Gross Collections Generated from the State General Rate Per One Cent (1¢) of Tax  |                       |
| 31)         | State Per Capita Gross Collections: Ratio of Individual Income Tax to Sales and Use Tax                   |                       |
| 32)         | State Sales and Use Tax: Gross Collections by Business Groups and Units                                   |                       |
| 33)         | Sales and Use Tax Refunds by Type of Tax Refunded by Type of Claimant                                     |                       |
| 24)         | C.I. III. T. C                                                                                            |                       |