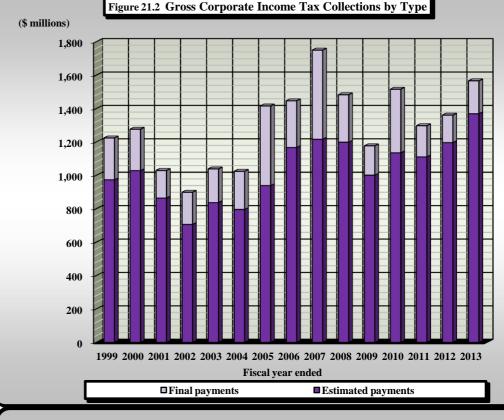

TABLE 2. STATE GENERAL FUND: TAX REVENUES BY SOURCE.

|                                                                                                                                                                                                                                                                                                                                                                          | TABL                                                                                                                                                                                                                      | E 2. STA                                                                                                                                          | ΓE GENERAL I                                                                                                                                                                                                             | FUND: TA                                                                                                                      | X REVENUES                                                                                                                                                                                                                         | BY SOUR                                                                                                                                                                     | CE                                                                                                                                                                                                                                   |                                                                                                                                     |                                                                                                                                                                                                                            |                                                                                                                           |
|--------------------------------------------------------------------------------------------------------------------------------------------------------------------------------------------------------------------------------------------------------------------------------------------------------------------------------------------------------------------------|---------------------------------------------------------------------------------------------------------------------------------------------------------------------------------------------------------------------------|---------------------------------------------------------------------------------------------------------------------------------------------------|--------------------------------------------------------------------------------------------------------------------------------------------------------------------------------------------------------------------------|-------------------------------------------------------------------------------------------------------------------------------|------------------------------------------------------------------------------------------------------------------------------------------------------------------------------------------------------------------------------------|-----------------------------------------------------------------------------------------------------------------------------------------------------------------------------|--------------------------------------------------------------------------------------------------------------------------------------------------------------------------------------------------------------------------------------|-------------------------------------------------------------------------------------------------------------------------------------|----------------------------------------------------------------------------------------------------------------------------------------------------------------------------------------------------------------------------|---------------------------------------------------------------------------------------------------------------------------|
|                                                                                                                                                                                                                                                                                                                                                                          |                                                                                                                                                                                                                           |                                                                                                                                                   |                                                                                                                                                                                                                          |                                                                                                                               | Fiscal Ye                                                                                                                                                                                                                          | ar                                                                                                                                                                          |                                                                                                                                                                                                                                      |                                                                                                                                     |                                                                                                                                                                                                                            |                                                                                                                           |
|                                                                                                                                                                                                                                                                                                                                                                          | 1998-199                                                                                                                                                                                                                  | 99                                                                                                                                                | 1999-200                                                                                                                                                                                                                 | 00                                                                                                                            | 2000-20                                                                                                                                                                                                                            | 01                                                                                                                                                                          | 2001-200                                                                                                                                                                                                                             | )2                                                                                                                                  | 2002-200                                                                                                                                                                                                                   | )3                                                                                                                        |
|                                                                                                                                                                                                                                                                                                                                                                          | Amount                                                                                                                                                                                                                    | Percent                                                                                                                                           | Amount                                                                                                                                                                                                                   | Percent                                                                                                                       | Amount                                                                                                                                                                                                                             | Percent                                                                                                                                                                     | Amount                                                                                                                                                                                                                               | Percent                                                                                                                             | Amount                                                                                                                                                                                                                     | Percent                                                                                                                   |
| Sources of revenue                                                                                                                                                                                                                                                                                                                                                       | [\$]                                                                                                                                                                                                                      | of total                                                                                                                                          | [\$]                                                                                                                                                                                                                     | of total                                                                                                                      | [\$]                                                                                                                                                                                                                               | of total                                                                                                                                                                    | [\$]                                                                                                                                                                                                                                 | of total                                                                                                                            | [\$]                                                                                                                                                                                                                       | of total                                                                                                                  |
| Estate Tax                                                                                                                                                                                                                                                                                                                                                               | 169,935,220                                                                                                                                                                                                               | 1.33%                                                                                                                                             | 163,327,319                                                                                                                                                                                                              | 1.24%                                                                                                                         | 123,165,443                                                                                                                                                                                                                        | 0.92%                                                                                                                                                                       | 104,750,885                                                                                                                                                                                                                          | 0.78%                                                                                                                               | 112,504,407                                                                                                                                                                                                                | 0.79%                                                                                                                     |
| Privilege License Tax                                                                                                                                                                                                                                                                                                                                                    | 27,588,260                                                                                                                                                                                                                | 0.22%                                                                                                                                             | 43,828,822                                                                                                                                                                                                               | 0.33%                                                                                                                         | 2,953,654                                                                                                                                                                                                                          | 0.02%                                                                                                                                                                       | 26,579,102                                                                                                                                                                                                                           | 0.20%                                                                                                                               | 44,721,244                                                                                                                                                                                                                 | 0.31%                                                                                                                     |
| Tobacco Products Tax                                                                                                                                                                                                                                                                                                                                                     | 44,852,542                                                                                                                                                                                                                | 0.35%                                                                                                                                             | 43,663,205                                                                                                                                                                                                               | 0.33%                                                                                                                         | 42,025,877                                                                                                                                                                                                                         | 0.31%                                                                                                                                                                       | 41,531,347                                                                                                                                                                                                                           | 0.31%                                                                                                                               | 41,998,713                                                                                                                                                                                                                 | 0.29%                                                                                                                     |
| Soft Drink Tax                                                                                                                                                                                                                                                                                                                                                           | 12,349,253                                                                                                                                                                                                                | 0.10%                                                                                                                                             | 1,285,949                                                                                                                                                                                                                | 0.01%                                                                                                                         | 51,202                                                                                                                                                                                                                             | 0.00%                                                                                                                                                                       | 1,855                                                                                                                                                                                                                                | 0.00%                                                                                                                               | -                                                                                                                                                                                                                          | -                                                                                                                         |
| Franchise Tax                                                                                                                                                                                                                                                                                                                                                            | 409,558,340                                                                                                                                                                                                               | 3.22%                                                                                                                                             | 306,979,197                                                                                                                                                                                                              | 2.34%                                                                                                                         | 580,431,850                                                                                                                                                                                                                        | 4.31%                                                                                                                                                                       | 446,270,680                                                                                                                                                                                                                          | 3.30%                                                                                                                               | 429,128,005                                                                                                                                                                                                                | 3.01%                                                                                                                     |
| Income Taxes:                                                                                                                                                                                                                                                                                                                                                            |                                                                                                                                                                                                                           |                                                                                                                                                   |                                                                                                                                                                                                                          |                                                                                                                               |                                                                                                                                                                                                                                    |                                                                                                                                                                             |                                                                                                                                                                                                                                      |                                                                                                                                     |                                                                                                                                                                                                                            |                                                                                                                           |
| Individual Income Tax                                                                                                                                                                                                                                                                                                                                                    | 6,606,500,278                                                                                                                                                                                                             | 51.88%                                                                                                                                            | 7,080,106,177                                                                                                                                                                                                            | 53.90%                                                                                                                        | 7,391,342,524                                                                                                                                                                                                                      |                                                                                                                                                                             | 7,134,629,832                                                                                                                                                                                                                        | 52.81%                                                                                                                              | 7,088,526,873                                                                                                                                                                                                              | 49.76%                                                                                                                    |
| Corporate Income Tax                                                                                                                                                                                                                                                                                                                                                     | 848,509,669                                                                                                                                                                                                               | 6.66%                                                                                                                                             | 903,241,974                                                                                                                                                                                                              | 6.88%                                                                                                                         | 460,315,086                                                                                                                                                                                                                        | 3.42%                                                                                                                                                                       | 409,322,540                                                                                                                                                                                                                          | 3.03%                                                                                                                               | 840,499,824                                                                                                                                                                                                                | 5.90%                                                                                                                     |
| Total income taxes                                                                                                                                                                                                                                                                                                                                                       | 7,455,009,947                                                                                                                                                                                                             | 58.55%                                                                                                                                            | 7,983,348,151                                                                                                                                                                                                            | 60.78%                                                                                                                        | 7,851,657,610                                                                                                                                                                                                                      | 58.37%                                                                                                                                                                      | 7,543,952,372                                                                                                                                                                                                                        | 55.84%                                                                                                                              | 7,929,026,697                                                                                                                                                                                                              | 55.66%                                                                                                                    |
| Sales and Use Tax                                                                                                                                                                                                                                                                                                                                                        | 3,376,206,664                                                                                                                                                                                                             | 26.51%                                                                                                                                            | 3,354,897,708                                                                                                                                                                                                            | 25.54%                                                                                                                        | 3,435,558,577                                                                                                                                                                                                                      | 25.54%                                                                                                                                                                      | 3,705,769,832                                                                                                                                                                                                                        | 27.43%                                                                                                                              | 3,922,821,877                                                                                                                                                                                                              | 27.54%                                                                                                                    |
| Alcoholic Beverage Tax                                                                                                                                                                                                                                                                                                                                                   | 158,026,529                                                                                                                                                                                                               |                                                                                                                                                   | 166,372,353                                                                                                                                                                                                              |                                                                                                                               | 172,698,910                                                                                                                                                                                                                        |                                                                                                                                                                             | 174,644,725                                                                                                                                                                                                                          |                                                                                                                                     | 170,896,552                                                                                                                                                                                                                |                                                                                                                           |
| Gift Tax                                                                                                                                                                                                                                                                                                                                                                 | 19,334,909                                                                                                                                                                                                                |                                                                                                                                                   | 25,085,473                                                                                                                                                                                                               |                                                                                                                               | 20,254,465                                                                                                                                                                                                                         |                                                                                                                                                                             | 13,390,362                                                                                                                                                                                                                           |                                                                                                                                     | 19,304,091                                                                                                                                                                                                                 |                                                                                                                           |
| Intangibles Tax                                                                                                                                                                                                                                                                                                                                                          | 30,795                                                                                                                                                                                                                    |                                                                                                                                                   | 18,703                                                                                                                                                                                                                   |                                                                                                                               | 3,906                                                                                                                                                                                                                              |                                                                                                                                                                             |                                                                                                                                                                                                                                      |                                                                                                                                     |                                                                                                                                                                                                                            |                                                                                                                           |
| Freight Car Lines Tax                                                                                                                                                                                                                                                                                                                                                    | ′                                                                                                                                                                                                                         |                                                                                                                                                   | 444,094                                                                                                                                                                                                                  |                                                                                                                               | 497,560                                                                                                                                                                                                                            |                                                                                                                                                                             | 518,887                                                                                                                                                                                                                              | 0.00%                                                                                                                               | 379,551                                                                                                                                                                                                                    | 0.00%                                                                                                                     |
| Insurance Tax                                                                                                                                                                                                                                                                                                                                                            | 291,230,879                                                                                                                                                                                                               |                                                                                                                                                   | 273,367,118                                                                                                                                                                                                              |                                                                                                                               | 305,791,331                                                                                                                                                                                                                        |                                                                                                                                                                             | 340,785,358                                                                                                                                                                                                                          |                                                                                                                                     | 408,873,355                                                                                                                                                                                                                |                                                                                                                           |
| Piped Natural Gas Tax                                                                                                                                                                                                                                                                                                                                                    |                                                                                                                                                                                                                           | _,_,,                                                                                                                                             | 27,715,136                                                                                                                                                                                                               |                                                                                                                               | 37,212,997                                                                                                                                                                                                                         |                                                                                                                                                                             | 40,949,924                                                                                                                                                                                                                           |                                                                                                                                     | 36,853,402                                                                                                                                                                                                                 |                                                                                                                           |
| Real Estate Conveyance Tax*                                                                                                                                                                                                                                                                                                                                              | _ [                                                                                                                                                                                                                       | _                                                                                                                                                 | 27,710,100                                                                                                                                                                                                               | 0.21 / 0                                                                                                                      | 57,212,557                                                                                                                                                                                                                         | 0.2070                                                                                                                                                                      |                                                                                                                                                                                                                                      | -                                                                                                                                   | 20,022,102                                                                                                                                                                                                                 | 0.2070                                                                                                                    |
| White Goods Disposal Tax**                                                                                                                                                                                                                                                                                                                                               | _ [                                                                                                                                                                                                                       | _                                                                                                                                                 | _                                                                                                                                                                                                                        | _                                                                                                                             | _ !                                                                                                                                                                                                                                | _                                                                                                                                                                           | 1,841,220                                                                                                                                                                                                                            | 0.01%                                                                                                                               | _ !                                                                                                                                                                                                                        | _                                                                                                                         |
| Scrap Tire Disposal Tax**                                                                                                                                                                                                                                                                                                                                                | _ [                                                                                                                                                                                                                       | _                                                                                                                                                 | _                                                                                                                                                                                                                        |                                                                                                                               | _                                                                                                                                                                                                                                  |                                                                                                                                                                             | 2,922,488                                                                                                                                                                                                                            |                                                                                                                                     | _                                                                                                                                                                                                                          |                                                                                                                           |
| Manufacturing Tax+                                                                                                                                                                                                                                                                                                                                                       |                                                                                                                                                                                                                           | _                                                                                                                                                 | _                                                                                                                                                                                                                        |                                                                                                                               | _ !                                                                                                                                                                                                                                |                                                                                                                                                                             | 2,522,100                                                                                                                                                                                                                            | 0.0270                                                                                                                              | _                                                                                                                                                                                                                          |                                                                                                                           |
| Solid Waste Disposal Tax                                                                                                                                                                                                                                                                                                                                                 | _                                                                                                                                                                                                                         | _                                                                                                                                                 | _                                                                                                                                                                                                                        |                                                                                                                               | _                                                                                                                                                                                                                                  |                                                                                                                                                                             | _                                                                                                                                                                                                                                    | _                                                                                                                                   | _                                                                                                                                                                                                                          |                                                                                                                           |
| Miscellaneous Tax Receipts                                                                                                                                                                                                                                                                                                                                               | 671,264                                                                                                                                                                                                                   | 0.01%                                                                                                                                             | 645,279                                                                                                                                                                                                                  | 0.00%                                                                                                                         | 756,029                                                                                                                                                                                                                            | 0.01%                                                                                                                                                                       | 751,977                                                                                                                                                                                                                              | 0.01%                                                                                                                               | 722,893                                                                                                                                                                                                                    | 0.01%                                                                                                                     |
| Total Tax Revenue                                                                                                                                                                                                                                                                                                                                                        | 11,965,263,904                                                                                                                                                                                                            |                                                                                                                                                   | 12,390,978,509                                                                                                                                                                                                           |                                                                                                                               | 12,573,059,410                                                                                                                                                                                                                     |                                                                                                                                                                             | 12,444,661,014                                                                                                                                                                                                                       |                                                                                                                                     | 13,117,230,784                                                                                                                                                                                                             | 92.08%                                                                                                                    |
| Total Non-tax Revenue & Transfers.                                                                                                                                                                                                                                                                                                                                       | 768,456,722                                                                                                                                                                                                               | 6.03%                                                                                                                                             | 743,931,336                                                                                                                                                                                                              |                                                                                                                               | 878,801,563                                                                                                                                                                                                                        | 6.53%                                                                                                                                                                       | 1,065,344,378                                                                                                                                                                                                                        | 7.89%                                                                                                                               | 1,128,835,549                                                                                                                                                                                                              |                                                                                                                           |
| Total General Fund Revenue                                                                                                                                                                                                                                                                                                                                               | 12,733,720,626                                                                                                                                                                                                            |                                                                                                                                                   |                                                                                                                                                                                                                          |                                                                                                                               |                                                                                                                                                                                                                                    |                                                                                                                                                                             |                                                                                                                                                                                                                                      |                                                                                                                                     | 14,246,066,333                                                                                                                                                                                                             |                                                                                                                           |
|                                                                                                                                                                                                                                                                                                                                                                          |                                                                                                                                                                                                                           |                                                                                                                                                   |                                                                                                                                                                                                                          |                                                                                                                               |                                                                                                                                                                                                                                    |                                                                                                                                                                             |                                                                                                                                                                                                                                      |                                                                                                                                     |                                                                                                                                                                                                                            |                                                                                                                           |
|                                                                                                                                                                                                                                                                                                                                                                          | , , , ,                                                                                                                                                                                                                   |                                                                                                                                                   | -, -, -, -, -, -                                                                                                                                                                                                         | 1000070                                                                                                                       | Fiscal Ye                                                                                                                                                                                                                          |                                                                                                                                                                             | 10,010,000,002                                                                                                                                                                                                                       | 10010070                                                                                                                            | ,,,                                                                                                                                                                                                                        | 10000070                                                                                                                  |
|                                                                                                                                                                                                                                                                                                                                                                          | 2003-200                                                                                                                                                                                                                  |                                                                                                                                                   | 2004-20                                                                                                                                                                                                                  |                                                                                                                               |                                                                                                                                                                                                                                    | ar                                                                                                                                                                          | 2006-20                                                                                                                                                                                                                              |                                                                                                                                     | 2007-20                                                                                                                                                                                                                    |                                                                                                                           |
|                                                                                                                                                                                                                                                                                                                                                                          |                                                                                                                                                                                                                           |                                                                                                                                                   |                                                                                                                                                                                                                          |                                                                                                                               | Fiscal Ye                                                                                                                                                                                                                          | ar                                                                                                                                                                          |                                                                                                                                                                                                                                      |                                                                                                                                     |                                                                                                                                                                                                                            |                                                                                                                           |
| Sources of revenue                                                                                                                                                                                                                                                                                                                                                       | 2003-200                                                                                                                                                                                                                  | 4                                                                                                                                                 | 2004-20                                                                                                                                                                                                                  | 005                                                                                                                           | Fiscal Ye<br>2005-20                                                                                                                                                                                                               | ar<br>06                                                                                                                                                                    | 2006-20                                                                                                                                                                                                                              | 07                                                                                                                                  | 2007-20                                                                                                                                                                                                                    | 08                                                                                                                        |
|                                                                                                                                                                                                                                                                                                                                                                          | 2003-200<br>Amount                                                                                                                                                                                                        | 4<br>Percent<br>of total                                                                                                                          | 2004-20<br>Amount                                                                                                                                                                                                        | 005<br>Percent<br>of total                                                                                                    | Fiscal Ye<br>2005-20<br>Amount                                                                                                                                                                                                     | ar<br>06<br>Percent<br>of total                                                                                                                                             | 2006-20<br>Amount                                                                                                                                                                                                                    | 07<br>Percent<br>of total                                                                                                           | 2007-20<br>Amount                                                                                                                                                                                                          | 08<br>Percent<br>of total                                                                                                 |
| Sources of revenue                                                                                                                                                                                                                                                                                                                                                       | 2003-200<br>Amount<br>[\$]                                                                                                                                                                                                | Percent of total 0.85%                                                                                                                            | 2004-20<br>Amount<br>[\$]                                                                                                                                                                                                | Percent of total 0.83%                                                                                                        | Fiscal Ye<br>2005-20<br>Amount<br>[\$]                                                                                                                                                                                             | ar<br>06<br>Percent<br>of total<br>0.75%                                                                                                                                    | 2006-20<br>Amount<br>[\$]                                                                                                                                                                                                            | Percent of total 0.83%                                                                                                              | 2007-20<br>Amount<br>[\$]                                                                                                                                                                                                  | 08 Percent of total 0.80%                                                                                                 |
| Sources of revenue Estate Tax                                                                                                                                                                                                                                                                                                                                            | 2003-200<br>Amount<br>[\$]<br>128,479,443<br>41,615,694                                                                                                                                                                   | Percent<br>of total<br>0.85%<br>0.28%                                                                                                             | 2004-20<br>Amount<br>[\$]<br>135,211,344                                                                                                                                                                                 | 005<br>Percent<br>of total<br>0.83%<br>0.28%                                                                                  | Fiscal Ye 2005-20 Amount [\$] 133,379,473                                                                                                                                                                                          | ar<br>06<br>Percent<br>of total<br>0.75%<br>0.25%                                                                                                                           | 2006-20<br>Amount<br>[\$]<br>161,586,810                                                                                                                                                                                             | 07<br>Percent<br>of total<br>0.83%<br>0.24%                                                                                         | 2007-20<br>Amount<br>[\$]<br>158,764,850                                                                                                                                                                                   | 08<br>Percent<br>of total<br>0.80%<br>0.28%                                                                               |
| Sources of revenue  Estate Tax  Privilege License Tax                                                                                                                                                                                                                                                                                                                    | 2003-200<br>Amount<br>[\$]<br>128,479,443<br>41,615,694                                                                                                                                                                   | Percent<br>of total<br>0.85%<br>0.28%                                                                                                             | 2004-20<br>Amount<br>[\$]<br>135,211,344<br>44,992,019                                                                                                                                                                   | 005<br>Percent<br>of total<br>0.83%<br>0.28%                                                                                  | Fiscal Ye 2005-20 Amount [\$] 133,379,473 45,569,504                                                                                                                                                                               | ar<br>06<br>Percent<br>of total<br>0.75%<br>0.25%                                                                                                                           | 2006-20<br>Amount<br>[\$]<br>161,586,810<br>46,277,585                                                                                                                                                                               | 07<br>Percent<br>of total<br>0.83%<br>0.24%                                                                                         | 2007-20<br>Amount<br>[\$]<br>158,764,850<br>56,309,007                                                                                                                                                                     | 08<br>Percent<br>of total<br>0.80%<br>0.28%                                                                               |
| Sources of revenue  Estate Tax  Privilege License Tax  Tobacco Products Tax                                                                                                                                                                                                                                                                                              | 2003-200<br>Amount<br>[\$]<br>128,479,443<br>41,615,694                                                                                                                                                                   | 4<br>Percent<br>of total<br>0.85%<br>0.28%<br>0.29%                                                                                               | 2004-20<br>Amount<br>[\$]<br>135,211,344<br>44,992,019                                                                                                                                                                   | 005<br>Percent<br>of total<br>0.83%<br>0.28%<br>0.26%                                                                         | Fiscal Ye 2005-20 Amount [\$] 133,379,473 45,569,504                                                                                                                                                                               | ar<br>06<br>Percent<br>of total<br>0.75%<br>0.25%<br>0.96%                                                                                                                  | 2006-20<br>Amount<br>[\$]<br>161,586,810<br>46,277,585                                                                                                                                                                               | 07<br>Percent<br>of total<br>0.83%<br>0.24%<br>1.24%                                                                                | 2007-20<br>Amount<br>[\$]<br>158,764,850<br>56,309,007                                                                                                                                                                     | 08<br>Percent<br>of total<br>0.80%<br>0.28%<br>1.20%                                                                      |
| Sources of revenue  Estate Tax                                                                                                                                                                                                                                                                                                                                           | 2003-200<br>Amount<br>[\$]<br>128,479,443<br>41,615,694<br>43,732,769                                                                                                                                                     | 4<br>Percent<br>of total<br>0.85%<br>0.28%<br>0.29%                                                                                               | 2004-20<br>Amount<br>[\$]<br>135,211,344<br>44,992,019<br>42,981,044                                                                                                                                                     | 005<br>Percent<br>of total<br>0.83%<br>0.28%<br>0.26%                                                                         | Fiscal Ye 2005-20 Amount [\$] 133,379,473 45,569,504 171,636,758                                                                                                                                                                   | ar<br>06<br>Percent<br>of total<br>0.75%<br>0.25%<br>0.96%                                                                                                                  | 2006-20<br>Amount<br>[\$]<br>161,586,810<br>46,277,585<br>241,174,320                                                                                                                                                                | 07<br>Percent<br>of total<br>0.83%<br>0.24%<br>1.24%                                                                                | 2007-20<br>Amount<br>[\$]<br>158,764,850<br>56,309,007<br>237,377,533                                                                                                                                                      | 08<br>Percent<br>of total<br>0.80%<br>0.28%<br>1.20%                                                                      |
| Sources of revenue  Estate Tax                                                                                                                                                                                                                                                                                                                                           | 2003-200<br>Amount<br>[\$]<br>128,479,443<br>41,615,694<br>43,732,769                                                                                                                                                     | Percent<br>of total<br>0.85%<br>0.28%<br>0.29%                                                                                                    | 2004-20<br>Amount<br>[\$]<br>135,211,344<br>44,992,019<br>42,981,044                                                                                                                                                     | 005<br>Percent<br>of total<br>0.83%<br>0.28%<br>0.26%<br>-<br>3.05%                                                           | Fiscal Ye 2005-20 Amount [\$] 133,379,473 45,569,504 171,636,758                                                                                                                                                                   | ar<br>06<br>Percent<br>of total<br>0.75%<br>0.25%<br>0.96%<br>-<br>2.67%                                                                                                    | 2006-20<br>Amount<br>[\$]<br>161,586,810<br>46,277,585<br>241,174,320                                                                                                                                                                | 07<br>Percent<br>of total<br>0.83%<br>0.24%<br>1.24%<br>-<br>2.73%                                                                  | 2007-20<br>Amount<br>[\$]<br>158,764,850<br>56,309,007<br>237,377,533                                                                                                                                                      | 08<br>Percent<br>of total<br>0.80%<br>0.28%<br>1.20%                                                                      |
| Sources of revenue  Estate Tax                                                                                                                                                                                                                                                                                                                                           | 2003-200 Amount [\$] 128,479,443 41,615,694 43,732,769 - 445,294,486                                                                                                                                                      | 4<br>Percent<br>of total<br>0.85%<br>0.28%<br>0.29%<br>-<br>2.95%<br>49.82%                                                                       | 2004-20<br>Amount<br>[\$]<br>135,211,344<br>44,992,019<br>42,981,044<br>-<br>498,681,391                                                                                                                                 | 005<br>Percent<br>of total<br>0.83%<br>0.28%<br>0.26%<br>-<br>3.05%                                                           | Fiscal Ye 2005-20 Amount [\$] 133,379,473 45,569,504 171,636,758 - 477,055,108                                                                                                                                                     | ar<br>06<br>Percent<br>of total<br>0.75%<br>0.25%<br>0.96%<br>-<br>2.67%<br>52.59%                                                                                          | 2006-20<br>Amount<br>[\$]<br>161,586,810<br>46,277,585<br>241,174,320<br>-<br>531,412,140                                                                                                                                            | 07<br>Percent<br>of total<br>0.83%<br>0.24%<br>1.24%<br>-<br>2.73%                                                                  | 2007-20<br>Amount<br>[\$]<br>158,764,850<br>56,309,007<br>237,377,533<br>-<br>574,460,805                                                                                                                                  | 08<br>Percent<br>of total<br>0.80%<br>0.28%<br>1.20%<br>-<br>2.90%                                                        |
| Sources of revenue  Estate Tax                                                                                                                                                                                                                                                                                                                                           | 2003-200 Amount [\$] 128,479,443 41,615,694 43,732,769 - 445,294,486 7,509,898,086                                                                                                                                        | 4<br>Percent<br>of total<br>0.85%<br>0.28%<br>0.29%<br>-<br>2.95%<br>49.82%<br>5.15%                                                              | 2004-20<br>Amount<br>[\$]<br>135,211,344<br>44,992,019<br>42,981,044<br>-<br>498,681,391<br>8,409,288,618                                                                                                                | 005<br>Percent<br>of total<br>0.83%<br>0.28%<br>0.26%<br>-<br>3.05%<br>51.51%<br>7.31%                                        | Fiscal Ye 2005-20 Amount [\$] 133,379,473 45,569,504 171,636,758 - 477,055,108                                                                                                                                                     | ar<br>06<br>Percent<br>of total<br>0.75%<br>0.25%<br>0.96%<br>-<br>2.67%<br>52.59%<br>6.74%                                                                                 | 2006-20<br>Amount<br>[\$]<br>161,586,810<br>46,277,585<br>241,174,320<br>-<br>531,412,140<br>10,507,966,531                                                                                                                          | 07 Percent of total 0.83% 0.24% 1.24% - 2.73% 54.00% 7.46%                                                                          | 2007-20<br>Amount<br>[\$]<br>158,764,850<br>56,309,007<br>237,377,533<br>-<br>574,460,805                                                                                                                                  | 08<br>Percent<br>of total<br>0.80%<br>0.28%<br>1.20%<br>-<br>2.90%<br>55.00%<br>5.61%                                     |
| Sources of revenue  Estate Tax                                                                                                                                                                                                                                                                                                                                           | 2003-200 Amount [\$] 128,479,443 41,615,694 43,732,769 - 445,294,486 7,509,898,086 776,964,847 8,286,862,932                                                                                                              | 4<br>Percent<br>of total<br>0.85%<br>0.28%<br>0.29%<br>-<br>2.95%<br>49.82%<br>5.15%<br>54.98%                                                    | 2004-20<br>Amount<br>[\$]<br>135,211,344<br>44,992,019<br>42,981,044<br>-<br>498,681,391<br>8,409,288,618<br>1,193,529,164<br>9,602,817,782                                                                              | 005<br>Percent<br>of total<br>0.83%<br>0.28%<br>0.26%<br>-<br>3.05%<br>51.51%<br>7.31%<br>58.82%                              | Fiscal Ye 2005-20 Amount [\$] 133,379,473 45,569,504 171,636,758 - 477,055,108 9,400,167,970 1,204,102,940 10,604,270,911                                                                                                          | ar<br>06<br>Percent<br>of total<br>0.75%<br>0.25%<br>0.96%<br>-<br>2.67%<br>52.59%<br>6.74%<br>59.33%                                                                       | 2006-20<br>Amount<br>[\$]<br>161,586,810<br>46,277,585<br>241,174,320<br>-<br>531,412,140<br>10,507,966,531<br>1,451,399,198<br>11,959,365,728                                                                                       | 07 Percent of total 0.83% 0.24% 1.24% - 2.73% 54.00% 7.46% 61.46%                                                                   | 2007-20 Amount [\$] 158,764,850 56,309,007 237,377,533 - 574,460,805 10,902,299,190 1,111,668,852 12,013,968,042                                                                                                           | 08 Percent of total 0.80% 0.28% 1.20% - 2.90% 55.00% 5.61% 60.60%                                                         |
| Sources of revenue  Estate Tax                                                                                                                                                                                                                                                                                                                                           | 2003-200 Amount [\$] 128,479,443 41,615,694 43,732,769 - 445,294,486 7,509,898,086 776,964,847 8,286,862,932 4,222,201,842                                                                                                | 4<br>Percent<br>of total<br>0.85%<br>0.28%<br>0.29%<br>-<br>2.95%<br>49.82%<br>5.15%<br>54.98%<br>28.01%                                          | 2004-20<br>Amount<br>[\$]<br>135,211,344<br>44,992,019<br>42,981,044<br>-<br>498,681,391<br>8,409,288,618<br>1,193,529,164<br>9,602,817,782<br>4,477,159,178                                                             | 005<br>Percent<br>of total<br>0.83%<br>0.28%<br>0.26%<br>-<br>3.05%<br>51.51%<br>7.31%<br>58.82%<br>27.42%                    | Fiscal Ye 2005-20 Amount [\$] 133,379,473 45,569,504 171,636,758 - 477,055,108 9,400,167,970 1,204,102,940 10,604,270,911 4,893,911,220                                                                                            | ar<br>06<br>Percent<br>of total<br>0.75%<br>0.25%<br>0.96%<br>-<br>2.67%<br>52.59%<br>6.74%<br>59.33%<br>27.38%                                                             | 2006-20<br>Amount<br>[\$]<br>161,586,810<br>46,277,585<br>241,174,320<br>531,412,140<br>10,507,966,531<br>1,451,399,198<br>11,959,365,728<br>4,995,570,841                                                                           | 07 Percent of total 0.83% 0.24% 1.24% - 2.73% 54.00% 7.46% 61.46% 25.67%                                                            | 2007-20 Amount [\$] 158,764,850 56,309,007 237,377,533 - 574,460,805 10,902,299,190 1,111,668,852 12,013,968,042 4,981,673,149                                                                                             | 08 Percent of total 0.80% 0.28% 1.20% - 2.90% 55.00% 5.61% 60.60% 25.13%                                                  |
| Sources of revenue  Estate Tax                                                                                                                                                                                                                                                                                                                                           | 2003-200 Amount [\$] 128,479,443 41,615,694 43,732,769 - 445,294,486 7,509,898,086 776,964,847 8,286,862,932 4,222,201,842 182,392,509                                                                                    | 4<br>Percent<br>of total<br>0.85%<br>0.28%<br>0.29%<br>-<br>2.95%<br>49.82%<br>5.15%<br>54.98%<br>28.01%<br>1.21%                                 | 2004-20 Amount [\$] 135,211,344 44,992,019 42,981,044 498,681,391 8,409,288,618 1,193,529,164 9,602,817,782 4,477,159,178 189,308,658                                                                                    | 005<br>Percent<br>of total<br>0.83%<br>0.28%<br>0.26%<br>-<br>3.05%<br>51.51%<br>7.31%<br>58.82%<br>27.42%<br>1.16%           | Fiscal Ye 2005-20 Amount [\$] 133,379,473 45,569,504 171,636,758 - 477,055,108 9,400,167,970 1,204,102,940 10,604,270,911 4,893,911,220 200,845,242                                                                                | ar<br>06<br>Percent<br>of total<br>0.75%<br>0.25%<br>0.96%<br>-<br>2.67%<br>52.59%<br>6.74%<br>59.33%<br>27.38%<br>1.12%                                                    | 2006-20<br>Amount<br>[\$]<br>161,586,810<br>46,277,585<br>241,174,320<br>531,412,140<br>10,507,966,531<br>1,451,399,198<br>11,959,365,728<br>4,995,570,841<br>212,608,231                                                            | 07 Percent of total 0.83% 0.24% 1.24% - 2.73% 54.00% 7.46% 61.46% 25.67% 1.09%                                                      | 2007-20 Amount [\$] 158,764,850 56,309,007 237,377,533 - 574,460,805 10,902,299,190 1,111,668,852 12,013,968,042 4,981,673,149 225,125,416                                                                                 | 08 Percent of total 0.80% 0.28% 1.20% - 2.90% 55.00% 5.61% 60.60% 25.13% 1.14%                                            |
| Sources of revenue  Estate Tax                                                                                                                                                                                                                                                                                                                                           | 2003-200 Amount [\$] 128,479,443 41,615,694 43,732,769 - 445,294,486 7,509,898,086 776,964,847 8,286,862,932 4,222,201,842                                                                                                | 4<br>Percent<br>of total<br>0.85%<br>0.28%<br>0.29%<br>-<br>2.95%<br>49.82%<br>5.15%<br>54.98%<br>28.01%<br>1.21%                                 | 2004-20<br>Amount<br>[\$]<br>135,211,344<br>44,992,019<br>42,981,044<br>-<br>498,681,391<br>8,409,288,618<br>1,193,529,164<br>9,602,817,782<br>4,477,159,178                                                             | 005<br>Percent<br>of total<br>0.83%<br>0.28%<br>0.26%<br>-<br>3.05%<br>51.51%<br>7.31%<br>58.82%<br>27.42%<br>1.16%           | Fiscal Ye 2005-20 Amount [\$] 133,379,473 45,569,504 171,636,758 - 477,055,108 9,400,167,970 1,204,102,940 10,604,270,911 4,893,911,220                                                                                            | ar<br>06<br>Percent<br>of total<br>0.75%<br>0.25%<br>0.96%<br>-<br>2.67%<br>52.59%<br>6.74%<br>59.33%<br>27.38%<br>1.12%                                                    | 2006-20<br>Amount<br>[\$]<br>161,586,810<br>46,277,585<br>241,174,320<br>531,412,140<br>10,507,966,531<br>1,451,399,198<br>11,959,365,728<br>4,995,570,841                                                                           | 07 Percent of total 0.83% 0.24% 1.24% - 2.73% 54.00% 7.46% 61.46% 25.67% 1.09%                                                      | 2007-20 Amount [\$] 158,764,850 56,309,007 237,377,533 - 574,460,805 10,902,299,190 1,111,668,852 12,013,968,042 4,981,673,149                                                                                             | 08 Percent of total 0.80% 0.28% 1.20% - 2.90% 55.00% 5.61% 60.60% 25.13% 1.14%                                            |
| Sources of revenue  Estate Tax                                                                                                                                                                                                                                                                                                                                           | 2003-200 Amount [\$] 128,479,443 41,615,694 43,732,769 - 445,294,486 7,509,898,086 776,964,847 8,286,862,932 4,222,201,842 182,392,509 16,630,438                                                                         | 4<br>Percent<br>of total<br>0.85%<br>0.28%<br>0.29%<br>-<br>2.95%<br>49.82%<br>5.15%<br>54.98%<br>28.01%<br>0.11%                                 | 2004-20<br>Amount<br>[\$]<br>135,211,344<br>44,992,019<br>42,981,044<br>-<br>498,681,391<br>8,409,288,618<br>1,193,529,164<br>9,602,817,782<br>4,477,159,178<br>189,308,658<br>18,896,837                                | 005<br>Percent<br>of total<br>0.83%<br>0.28%<br>0.26%<br>-<br>3.05%<br>51.51%<br>7.31%<br>58.82%<br>27.42%<br>1.16%<br>0.12%  | Fiscal Ye 2005-20 Amount [\$] 133,379,473 45,569,504 171,636,758 - 477,055,108 9,400,167,970 1,204,102,940 10,604,270,911 4,893,911,220 200,845,242 16,237,070                                                                     | ar<br>06<br>Percent<br>of total<br>0.75%<br>0.25%<br>0.96%<br>-<br>2.67%<br>52.59%<br>6.74%<br>59.33%<br>27.38%<br>1.12%<br>0.09%                                           | 2006-20<br>Amount<br>[\$]<br>161,586,810<br>46,277,585<br>241,174,320<br>-<br>531,412,140<br>10,507,966,531<br>1,451,399,198<br>11,959,365,728<br>4,995,570,841<br>212,608,231<br>15,641,779                                         | 07 Percent of total 0.83% 0.24% 1.24% - 2.73% 54.00% 7.46% 61.46% 25.67% 1.09% 0.08%                                                | 2007-20 Amount [\$] 158,764,850 56,309,007 237,377,533 574,460,805 10,902,299,190 1,111,668,852 12,013,968,042 4,981,673,149 225,125,416 17,354,083                                                                        | 08 Percent of total 0.80% 0.28% 1.20% - 2.90% 55.00% 5.61% 60.60% 25.13% 1.14% 0.09%                                      |
| Sources of revenue  Estate Tax                                                                                                                                                                                                                                                                                                                                           | 2003-200 Amount [\$] 128,479,443 41,615,694 43,732,769 - 445,294,486 7,509,898,086 776,964,847 8,286,862,932 4,222,201,842 182,392,509 16,630,438 - 527,447                                                               | 4<br>Percent<br>of total<br>0.85%<br>0.28%<br>0.29%<br>-<br>2.95%<br>49.82%<br>5.15%<br>54.98%<br>28.01%<br>0.11%<br>-<br>0.00%                   | 2004-20<br>Amount<br>[\$]<br>135,211,344<br>44,992,019<br>42,981,044<br>-<br>498,681,391<br>8,409,288,618<br>1,193,529,164<br>9,602,817,782<br>4,477,159,178<br>189,308,658<br>18,896,837                                | 005<br>Percent<br>of total<br>0.83%<br>0.28%<br>0.26%<br>-<br>3.05%<br>51.51%<br>7.31%<br>58.82%<br>27.42%<br>1.16%<br>0.12%  | Fiscal Ye 2005-20 Amount [\$] 133,379,473 45,569,504 171,636,758 477,055,108 9,400,167,970 1,204,102,940 10,604,270,911 4,893,911,220 200,845,242 16,237,070 - 269,931                                                             | ar<br>06<br>Percent<br>of total<br>0.75%<br>0.25%<br>0.96%<br>-<br>2.67%<br>52.59%<br>6.74%<br>59.33%<br>27.38%<br>1.12%<br>0.09%<br>-                                      | 2006-20<br>Amount<br>[\$]<br>161,586,810<br>46,277,585<br>241,174,320<br>-<br>531,412,140<br>10,507,966,531<br>1,451,399,198<br>11,959,365,728<br>4,995,570,841<br>212,608,231<br>15,641,779                                         | 07 Percent of total 0.83% 0.24% 1.24% - 2.73% 54.00% 7.46% 61.46% 25.67% 1.09% 0.08% - 0.00%                                        | 2007-20 Amount [\$] 158,764,850 56,309,007 237,377,533 - 574,460,805 10,902,299,190 1,111,668,852 12,013,968,042 4,981,673,149 225,125,416 17,354,083 - 278,555                                                            | 08 Percent of total 0.80% 0.28% 1.20% - 2.90% 55.00% 5.61% 60.60% 25.13% 1.14% 0.09% - 0.00%                              |
| Sources of revenue  Estate Tax                                                                                                                                                                                                                                                                                                                                           | 2003-200 Amount [\$] 128,479,443 41,615,694 43,732,769 - 445,294,486 7,509,898,086 776,964,847 8,286,862,932 4,222,201,842 182,392,509 16,630,438 - 527,447 423,405,050                                                   | 4<br>Percent<br>of total<br>0.85%<br>0.28%<br>0.29%<br>-<br>2.95%<br>49.82%<br>5.15%<br>54.98%<br>28.01%<br>1.21%<br>0.11%<br>-<br>0.00%<br>2.81% | 2004-20 Amount [\$] 135,211,344 44,992,019 42,981,044 - 498,681,391 8,409,288,618 1,193,529,164 9,602,817,782 4,477,159,178 189,308,658 18,896,837 - 351,890 431,664,202                                                 | 005 Percent of total 0.83% 0.28% 0.26% - 3.05% 51.51% 7.31% 58.82% 27.42% 0.12% - 0.00% 2.64%                                 | Fiscal Ye 2005-20 Amount [\$] 133,379,473 45,569,504 171,636,758 - 477,055,108 9,400,167,970 1,204,102,940 10,604,270,911 4,893,911,220 200,845,242 16,237,070 - 269,931 431,729,295                                               | ar<br>06<br>Percent<br>of total<br>0.75%<br>0.25%<br>0.96%<br>-<br>2.67%<br>52.59%<br>6.74%<br>59.33%<br>27.38%<br>1.12%<br>0.09%<br>-<br>0.00%<br>2.42%                    | 2006-20<br>Amount<br>[\$]<br>161,586,810<br>46,277,585<br>241,174,320<br>-<br>531,412,140<br>10,507,966,531<br>1,451,399,198<br>11,959,365,728<br>4,995,570,841<br>212,608,231<br>15,641,779<br>-<br>324,535<br>475,545,413          | 07 Percent of total 0.83% 0.24% 1.24% - 2.73% 54.00% 7.46% 61.46% 25.67% 1.09% 0.08% - 0.00% 2.44%                                  | 2007-20 Amount [\$] 158,764,850 56,309,007 237,377,533 - 574,460,805 10,902,299,190 1,111,668,852 12,013,968,042 4,981,673,149 225,125,416 17,354,083 - 278,555 492,698,607                                                | 08 Percent of total 0.80% 0.28% 1.20% - 2.90% 55.00% 5.61% 60.60% 25.13% 1.14% 0.09% - 0.00% 2.49%                        |
| Sources of revenue  Estate Tax  Privilege License Tax.  Tobacco Products Tax.  Soft Drink Tax.  Franchise Tax.  Income Taxes:  Individual Income Tax.  Corporate Income Tax.  Total income taxes.  Sales and Use Tax.  Alcoholic Beverage Tax.  Gift Tax.  Intangibles Tax.  Freight Car Lines Tax.  Insurance Tax.  Piped Natural Gas Tax.                              | 2003-200 Amount [\$] 128,479,443 41,615,694 43,732,769 - 445,294,486 7,509,898,086 776,964,847 8,286,862,932 4,222,201,842 182,392,509 16,630,438 - 527,447                                                               | 4<br>Percent<br>of total<br>0.85%<br>0.28%<br>0.29%<br>-<br>2.95%<br>49.82%<br>5.15%<br>54.98%<br>28.01%<br>1.21%<br>0.11%<br>-<br>0.00%<br>2.81% | 2004-20<br>Amount<br>[\$]<br>135,211,344<br>44,992,019<br>42,981,044<br>-<br>498,681,391<br>8,409,288,618<br>1,193,529,164<br>9,602,817,782<br>4,477,159,178<br>189,308,658<br>18,896,837                                | 005 Percent of total 0.83% 0.28% 0.26% - 3.05% 51.51% 7.31% 58.82% 27.42% 0.12% - 0.00% 2.64%                                 | Fiscal Ye 2005-20 Amount [\$] 133,379,473 45,569,504 171,636,758 477,055,108 9,400,167,970 1,204,102,940 10,604,270,911 4,893,911,220 200,845,242 16,237,070 - 269,931                                                             | ar<br>06<br>Percent<br>of total<br>0.75%<br>0.25%<br>0.96%<br>-<br>2.67%<br>52.59%<br>6.74%<br>59.33%<br>27.38%<br>1.12%<br>0.09%<br>-<br>0.00%<br>2.42%                    | 2006-20<br>Amount<br>[\$]<br>161,586,810<br>46,277,585<br>241,174,320<br>-<br>531,412,140<br>10,507,966,531<br>1,451,399,198<br>11,959,365,728<br>4,995,570,841<br>212,608,231<br>15,641,779                                         | 07 Percent of total 0.83% 0.24% 1.24% - 2.73% 54.00% 7.46% 61.46% 25.67% 1.09% 0.08% - 0.00% 2.44%                                  | 2007-20 Amount [\$] 158,764,850 56,309,007 237,377,533 - 574,460,805 10,902,299,190 1,111,668,852 12,013,968,042 4,981,673,149 225,125,416 17,354,083 - 278,555                                                            | 08 Percent of total 0.80% 0.28% 1.20% - 2.90% 55.00% 5.61% 60.60% 25.13% 1.14% 0.09% - 0.00% 2.49%                        |
| Sources of revenue  Estate Tax  Privilege License Tax.  Tobacco Products Tax.  Soft Drink Tax.  Franchise Tax.  Income Taxes:  Individual Income Tax.  Corporate Income Tax.  Total income taxes.  Sales and Use Tax.  Alcoholic Beverage Tax.  Gift Tax.  Intangibles Tax.  Freight Car Lines Tax.  Insurance Tax.  Piped Natural Gas Tax.  Real Estate Conveyance Tax* | 2003-200 Amount [\$] 128,479,443 41,615,694 43,732,769 - 445,294,486 7,509,898,086 776,964,847 8,286,862,932 4,222,201,842 182,392,509 16,630,438 - 527,447 423,405,050                                                   | 4<br>Percent<br>of total<br>0.85%<br>0.28%<br>0.29%<br>-<br>2.95%<br>49.82%<br>5.15%<br>54.98%<br>28.01%<br>1.21%<br>0.11%<br>-<br>0.00%<br>2.81% | 2004-20 Amount [\$] 135,211,344 44,992,019 42,981,044 - 498,681,391 8,409,288,618 1,193,529,164 9,602,817,782 4,477,159,178 189,308,658 18,896,837 - 351,890 431,664,202                                                 | 005 Percent of total 0.83% 0.28% 0.26% - 3.05% 51.51% 7.31% 58.82% 27.42% 0.12% - 0.00% 2.64%                                 | Fiscal Ye 2005-20 Amount [\$] 133,379,473 45,569,504 171,636,758 - 477,055,108 9,400,167,970 1,204,102,940 10,604,270,911 4,893,911,220 200,845,242 16,237,070 - 269,931 431,729,295                                               | ar<br>06<br>Percent<br>of total<br>0.75%<br>0.25%<br>0.96%<br>-<br>2.67%<br>52.59%<br>6.74%<br>59.33%<br>27.38%<br>1.12%<br>0.09%<br>-<br>0.00%<br>2.42%                    | 2006-20<br>Amount<br>[\$]<br>161,586,810<br>46,277,585<br>241,174,320<br>-<br>531,412,140<br>10,507,966,531<br>1,451,399,198<br>11,959,365,728<br>4,995,570,841<br>212,608,231<br>15,641,779<br>-<br>324,535<br>475,545,413          | 07 Percent of total 0.83% 0.24% 1.24% - 2.73% 54.00% 7.46% 61.46% 25.67% 1.09% 0.08% - 0.00% 2.44%                                  | 2007-20 Amount [\$] 158,764,850 56,309,007 237,377,533 - 574,460,805 10,902,299,190 1,111,668,852 12,013,968,042 4,981,673,149 225,125,416 17,354,083 - 278,555 492,698,607                                                | 08 Percent of total 0.80% 0.28% 1.20% - 2.90% 55.00% 5.61% 60.60% 25.13% 1.14% 0.09% - 0.00% 2.49%                        |
| Sources of revenue  Estate Tax                                                                                                                                                                                                                                                                                                                                           | 2003-200 Amount [\$] 128,479,443 41,615,694 43,732,769 - 445,294,486 7,509,898,086 776,964,847 8,286,862,932 4,222,201,842 182,392,509 16,630,438 - 527,447 423,405,050                                                   | 4<br>Percent<br>of total<br>0.85%<br>0.28%<br>0.29%<br>-<br>2.95%<br>49.82%<br>5.15%<br>54.98%<br>28.01%<br>1.21%<br>0.11%<br>-<br>0.00%<br>2.81% | 2004-20 Amount [\$] 135,211,344 44,992,019 42,981,044 - 498,681,391 8,409,288,618 1,193,529,164 9,602,817,782 4,477,159,178 189,308,658 18,896,837 - 351,890 431,664,202                                                 | 005 Percent of total 0.83% 0.28% 0.26% - 3.05% 51.51% 7.31% 58.82% 27.42% 0.12% - 0.00% 2.64%                                 | Fiscal Ye 2005-20 Amount [\$] 133,379,473 45,569,504 171,636,758 - 477,055,108 9,400,167,970 1,204,102,940 10,604,270,911 4,893,911,220 200,845,242 16,237,070 - 269,931 431,729,295                                               | ar<br>06<br>Percent<br>of total<br>0.75%<br>0.25%<br>0.96%<br>-<br>2.67%<br>52.59%<br>6.74%<br>59.33%<br>27.38%<br>1.12%<br>0.09%<br>-<br>0.00%<br>2.42%                    | 2006-20<br>Amount<br>[\$]<br>161,586,810<br>46,277,585<br>241,174,320<br>-<br>531,412,140<br>10,507,966,531<br>1,451,399,198<br>11,959,365,728<br>4,995,570,841<br>212,608,231<br>15,641,779<br>-<br>324,535<br>475,545,413          | 07 Percent of total 0.83% 0.24% 1.24% - 2.73% 54.00% 7.46% 61.46% 25.67% 1.09% 0.08% - 0.00% 2.44%                                  | 2007-20 Amount [\$] 158,764,850 56,309,007 237,377,533 - 574,460,805 10,902,299,190 1,111,668,852 12,013,968,042 4,981,673,149 225,125,416 17,354,083 - 278,555 492,698,607                                                | 08 Percent of total 0.80% 0.28% 1.20% - 2.90% 55.00% 5.61% 60.60% 25.13% 1.14% 0.09% - 0.00% 2.49%                        |
| Sources of revenue  Estate Tax                                                                                                                                                                                                                                                                                                                                           | 2003-200 Amount [\$] 128,479,443 41,615,694 43,732,769 - 445,294,486 7,509,898,086 776,964,847 8,286,862,932 4,222,201,842 182,392,509 16,630,438 - 527,447 423,405,050                                                   | 4<br>Percent<br>of total<br>0.85%<br>0.28%<br>0.29%<br>-<br>2.95%<br>49.82%<br>5.15%<br>54.98%<br>28.01%<br>1.21%<br>0.11%<br>-<br>0.00%<br>2.81% | 2004-20 Amount [\$] 135,211,344 44,992,019 42,981,044 - 498,681,391 8,409,288,618 1,193,529,164 9,602,817,782 4,477,159,178 189,308,658 18,896,837 - 351,890 431,664,202                                                 | 005 Percent of total 0.83% 0.28% 0.26% - 3.05% 51.51% 7.31% 58.82% 27.42% 0.12% - 0.00% 2.64%                                 | Fiscal Ye 2005-20 Amount [\$] 133,379,473 45,569,504 171,636,758 - 477,055,108  9,400,167,970 1,204,102,940 10,604,270,911 4,893,911,220 200,845,242 16,237,070 - 269,931 431,729,295 33,654,268                                   | ar<br>06<br>Percent<br>of total<br>0.75%<br>0.25%<br>0.96%<br>-<br>2.67%<br>52.59%<br>6.74%<br>59.33%<br>27.38%<br>1.12%<br>0.09%<br>-<br>0.00%<br>2.42%<br>0.19%           | 2006-20 Amount [\$]  161,586,810 46,277,585 241,174,320 - 531,412,140  10,507,966,531 1,451,399,198 11,959,365,728 4,995,570,841 212,608,231 15,641,779 - 324,535 475,545,413 36,057,204                                             | 07 Percent of total 0.83% 0.24% 1.24% - 2.73% 54.00% 7.46% 61.46% 25.67% 0.08% - 0.00% 2.44% 0.19%                                  | 2007-20 Amount [\$] 158,764,850 56,309,007 237,377,533 - 574,460,805 10,902,299,190 1,111,668,852 12,013,968,042 4,981,673,149 225,125,416 17,354,083 - 278,555 492,698,607 36,476,388                                     | 08 Percent of total 0.80% 0.28% 1.20% - 2.90% 55.00% 5.61% 60.60% 25.13% 1.14% 0.09% 2.49% 0.18%                          |
| Sources of revenue  Estate Tax                                                                                                                                                                                                                                                                                                                                           | 2003-200 Amount [\$] 128,479,443 41,615,694 43,732,769 - 445,294,486 7,509,898,086 776,964,847 8,286,862,932 4,222,201,842 182,392,509 16,630,438 - 527,447 423,405,050                                                   | 4<br>Percent<br>of total<br>0.85%<br>0.28%<br>0.29%<br>-<br>2.95%<br>49.82%<br>5.15%<br>54.98%<br>28.01%<br>1.21%<br>0.11%<br>-<br>0.00%<br>2.81% | 2004-20 Amount [\$] 135,211,344 44,992,019 42,981,044 - 498,681,391 8,409,288,618 1,193,529,164 9,602,817,782 4,477,159,178 189,308,658 18,896,837 - 351,890 431,664,202                                                 | 005 Percent of total 0.83% 0.28% 0.26% - 3.05% 51.51% 7.31% 58.82% 27.42% 0.12% - 0.00% 2.64%                                 | Fiscal Ye 2005-20 Amount [\$] 133,379,473 45,569,504 171,636,758 - 477,055,108 9,400,167,970 1,204,102,940 10,604,270,911 4,893,911,220 200,845,242 16,237,070 - 269,931 431,729,295                                               | ar<br>06<br>Percent<br>of total<br>0.75%<br>0.25%<br>0.96%<br>-<br>2.67%<br>52.59%<br>6.74%<br>59.33%<br>27.38%<br>1.12%<br>0.09%<br>-<br>0.00%<br>2.42%<br>0.19%           | 2006-20 Amount [\$] 161,586,810 46,277,585 241,174,320 - 531,412,140 10,507,966,531 1,451,399,198 11,959,365,728 4,995,570,841 212,608,231 15,641,779 - 324,535 475,545,413                                                          | 07 Percent of total 0.83% 0.24% 1.24% - 2.73% 54.00% 7.46% 61.46% 25.67% 0.08% - 0.00% 2.44% 0.19%                                  | 2007-20 Amount [\$] 158,764,850 56,309,007 237,377,533 - 574,460,805 10,902,299,190 1,111,668,852 12,013,968,042 4,981,673,149 225,125,416 17,354,083 - 278,555 492,698,607                                                | 08 Percent of total 0.80% 0.28% 1.20% - 2.90% 55.00% 5.61% 60.60% 25.13% 1.14% 0.09% 2.49% 0.18%                          |
| Sources of revenue  Estate Tax                                                                                                                                                                                                                                                                                                                                           | 2003-200 Amount [\$] 128,479,443 41,615,694 43,732,769 - 445,294,486 7,509,898,086 776,964,847 8,286,862,932 4,222,201,842 182,392,509 16,630,438 - 527,447 423,405,050 38,994,881                                        | 4 Percent of total 0.85% 0.28% 0.29% - 2.95% 49.82% 5.15% 54.98% 28.01% 1.21% 0.11% - 0.00% 2.81% 0.26%                                           | 2004-20 Amount [\$]  135,211,344 44,992,019 42,981,044 - 498,681,391  8,409,288,618 1,193,529,164 9,602,817,782 4,477,159,178 189,308,658 18,896,837 - 351,890 431,664,202 35,081,603                                    | 005 Percent of total 0.83% 0.28% 0.26% - 3.05% 51.51% 7.31% 58.82% 27.42% 1.16% 0.12% - 0.00% 2.64% 0.21%                     | Fiscal Ye 2005-20 Amount [\$] 133,379,473 45,569,504 171,636,758 - 477,055,108  9,400,167,970 1,204,102,940 10,604,270,911 4,893,911,220 200,845,242 16,237,070 - 269,931 431,729,295 33,654,268 11,951,991 -                      | ar<br>06<br>Percent<br>of total<br>0.75%<br>0.25%<br>0.96%<br>-<br>2.67%<br>52.59%<br>6.74%<br>59.33%<br>27.38%<br>1.12%<br>0.09%<br>-<br>0.00%<br>2.42%<br>0.19%<br>-<br>- | 2006-20 Amount [\$]  161,586,810 46,277,585 241,174,320 - 531,412,140  10,507,966,531 1,451,399,198 11,959,365,728 4,995,570,841 212,608,231 15,641,779 - 324,535 475,545,413 36,057,204 - 36,558,780 -                              | 07 Percent of total 0.83% 0.24% 1.24% - 2.73% 54.00% 7.46% 61.46% 25.67% 1.09% 0.08% - 0.19% 0.19%                                  | 2007-20 Amount [\$]  158,764,850 56,309,007 237,377,533 - 574,460,805  10,902,299,190 1,111,668,852 12,013,968,042 4,981,673,149 225,125,416 17,354,083 - 278,555 492,698,607 36,476,388 - 37,748,630 - 37,748,630         | 08 Percent of total 0.80% 0.28% 1.20% - 2.90% 55.00% 5.61% 60.60% 25.13% 1.14% 0.09% 0.18% 0.19%                          |
| Sources of revenue  Estate Tax                                                                                                                                                                                                                                                                                                                                           | 2003-200 Amount [\$] 128,479,443 41,615,694 43,732,769 - 445,294,486 7,509,898,086 776,964,847 8,286,862,932 4,222,201,842 182,392,509 16,630,438 - 527,447 423,405,050                                                   | 4 Percent of total 0.85% 0.28% 0.29% - 2.95% 49.82% 5.15% 54.98% 28.01% 1.21% 0.11% - 0.00%                                                       | 2004-20 Amount [\$]  135,211,344 44,992,019 42,981,044 - 498,681,391  8,409,288,618 1,193,529,164 9,602,817,782 4,477,159,178 189,308,658 18,896,837 - 351,890 431,664,202 35,081,603 411,955                            | 005 Percent of total 0.83% 0.28% 0.26% - 3.05% 51.51% 58.82% 27.42% 1.16% 0.12% - 0.00%                                       | Fiscal Ye 2005-20 Amount [\$] 133,379,473 45,569,504 171,636,758 - 477,055,108  9,400,167,970 1,204,102,940 10,604,270,911 4,893,911,220 200,845,242 16,237,070 - 269,931 431,729,295 33,654,268 11,951,991 - 5,032                | ar<br>06<br>Percent<br>of total<br>0.75%<br>0.25%<br>0.96%<br>-<br>2.67%<br>52.59%<br>6.74%<br>59.33%<br>27.38%<br>1.12%<br>0.09%<br>-<br>0.00%<br>-<br>-<br>0.00%          | 2006-20 Amount [\$] 161,586,810 46,277,585 241,174,320 - 531,412,140 10,507,966,531 1,451,399,198 11,959,365,728 4,995,570,841 212,608,231 15,641,779 - 324,535 475,545,413 36,057,204 36,558,780 - 2,987                            | 07 Percent of total 0.83% 0.24% 1.24% - 2.73% 54.00% 7.46% 61.46% 25.67% 1.09% 0.08% - 0.19% 0.19% 0.19% 0.19%                      | 2007-20 Amount [\$] 158,764,850 56,309,007 237,377,533 - 574,460,805 10,902,299,190 1,111,668,852 12,013,968,042 4,981,673,149 225,125,416 17,354,083 - 278,555 492,698,607 36,476,388 - 37,748,630 - 2,852                | 08 Percent of total 0.80% 0.28% 1.20% - 2.90% 55.00% 5.61% 60.60% 25.13% 1.14% 0.09% - 0.00% - 0.19% - 0.00%              |
| Sources of revenue  Estate Tax                                                                                                                                                                                                                                                                                                                                           | 2003-200 Amount [\$] 128,479,443 41,615,694 43,732,769 - 445,294,486 7,509,898,086 776,964,847 8,286,862,932 4,222,201,842 182,392,509 16,630,438 - 527,447 423,405,050 38,994,881 589,383                                | 4 Percent of total 0.85% 0.28% 0.29% - 2.95% 49.82% 5.15% 54.98% 28.01% 1.21% 0.11% - 0.00%                                                       | 2004-20 Amount [\$]  135,211,344 44,992,019 42,981,044 - 498,681,391  8,409,288,618 1,193,529,164 9,602,817,782 4,477,159,178 189,308,658 18,896,837 - 351,890 431,664,202 35,081,603                                    | 005 Percent of total 0.83% 0.28% 0.26% - 3.05% 51.51% 58.82% 27.42% 1.16% 0.12% - 0.00%                                       | Fiscal Ye 2005-20 Amount [\$] 133,379,473 45,569,504 171,636,758 - 477,055,108  9,400,167,970 1,204,102,940 10,604,270,911 4,893,911,220 200,845,242 16,237,070 - 269,931 431,729,295 33,654,268 11,951,991 -                      | ar<br>06<br>Percent<br>of total<br>0.75%<br>0.25%<br>0.96%<br>-<br>2.67%<br>52.59%<br>6.74%<br>59.33%<br>27.38%<br>1.12%<br>0.09%<br>-<br>0.00%<br>-<br>-<br>0.00%          | 2006-20 Amount [\$]  161,586,810 46,277,585 241,174,320 - 531,412,140  10,507,966,531 1,451,399,198 11,959,365,728 4,995,570,841 212,608,231 15,641,779 - 324,535 475,545,413 36,057,204 - 36,558,780 -                              | 07 Percent of total 0.83% 0.24% 1.24% - 2.73% 54.00% 7.46% 61.46% 25.67% 1.09% 0.08% - 0.19% 0.19% 0.19% 0.19%                      | 2007-20 Amount [\$]  158,764,850 56,309,007 237,377,533 - 574,460,805  10,902,299,190 1,111,668,852 12,013,968,042 4,981,673,149 225,125,416 17,354,083 - 278,555 492,698,607 36,476,388 - 37,748,630 - 37,748,630         | 08 Percent of total 0.80% 0.28% 1.20% - 2.90% 55.00% 5.61% 60.60% 25.13% 1.14% 0.09% - 0.00% 0.19% 0.00%                  |
| Sources of revenue  Estate Tax                                                                                                                                                                                                                                                                                                                                           | 2003-200 Amount [\$] 128,479,443 41,615,694 43,732,769 - 445,294,486 7,509,898,086 776,964,847 8,286,862,932 4,222,201,842 182,392,509 16,630,438 - 527,447 423,405,050 38,994,881 - 527,847 13,830,726,874 1,242,615,142 | 4 Percent of total 0.85% 0.28% 0.29% - 2.95% 49.82% 5.15% 54.98% 28.01% 0.11% - 0.00% 0.00% 91.76% 8.24%                                          | 2004-20 Amount [\$]  135,211,344 44,992,019 42,981,044 - 498,681,391  8,409,288,618 1,193,529,164 9,602,817,782 4,477,159,178 189,308,658 18,896,837 - 351,890 431,664,202 35,081,603 411,955 15,477,557,903 848,923,661 | 005 Percent of total 0.83% 0.28% 0.26% - 3.05% 51.51% 7.31% 58.82% 27.42% 1.16% 0.12% - 0.00% 2.64% 0.21% 0.00% 94.80% 55.20% | Fiscal Ye 2005-20 Amount [\$] 133,379,473 45,569,504 171,636,758 - 477,055,108  9,400,167,970 1,204,102,940 10,604,270,911 4,893,911,220 200,845,242 16,237,070 - 269,931 431,729,295 33,654,268 11,951,991 - 5,032 17,020,515,803 | ar 06 Percent of total 0.75% 0.25% 0.96% - 2.67% 52.59% 6.74% 59.33% 27.38% 1.12% 0.09% - 0.00% 0.19% - 0.07% - 0.00% 95.22% 4.78%                                          | 2006-20 Amount [\$] 161,586,810 46,277,585 241,174,320 - 531,412,140 10,507,966,531 1,451,399,198 11,959,365,728 4,995,570,841 212,608,231 15,641,779 - 324,535 475,545,413 36,057,204 36,558,780 - 2,987 18,712,126,352 747,904,898 | 07 Percent of total 0.83% 0.24% 1.24% 2.73% 54.00% 7.46% 61.46% 25.67% 1.09% 0.08% 2.44% 0.19% 0.19% 0.19% 0.19% 0.00% 96.16% 3.84% | 2007-20 Amount [\$] 158,764,850 56,309,007 237,377,533 - 574,460,805 10,902,299,190 1,111,668,852 12,013,968,042 4,981,673,149 225,125,416 17,354,083 - 278,555 492,698,607 36,476,388 - 37,748,630 - 2,852 18,832,237,918 | 08 Percent of total 0.80% 0.28% 1.20% - 2.90% 55.00% 5.61% 60.60% 25.13% 1.14% 0.09% - 0.00% 0.18% - 0.19% - 0.00% 95.00% |