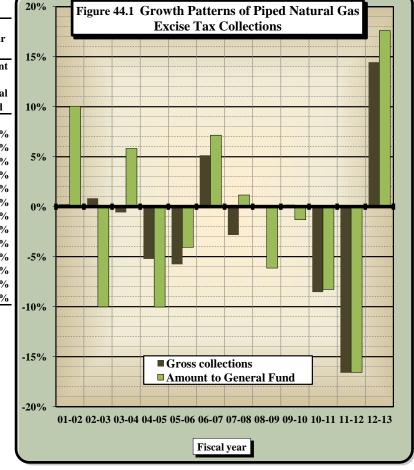

# Number Title

|               | Sales and Use Tax Refunds Issued to Nonprofit Entity Claimants by Size of Annual Refund by Fiscal Year                             |                                                   |
|---------------|------------------------------------------------------------------------------------------------------------------------------------|---------------------------------------------------|
| 35B)          | Sales and Use Tax Refunds Issued to Nonprofit Entity Claimants: Annual Refunds of \$100,001 or More by T                           | ype of Claimant by Fiscal Year                    |
| 36A)<br>36B)  | State Sales and Use Tax: Gross Collections by County State Sales and Use Tax: Percent Change in Gross Collections by County        |                                                   |
|               | State Sales and Use Tax: Percent Change in Gross Collections by County State Sales and Use Tax: Retail Taxable Sales by County     |                                                   |
| 37A)<br>37B)  | State Sales and Use Tax: Retail Taxable Sales by County State Sales and Use Tax: Percent Change in Retail Taxable Sales by County  |                                                   |
| 37B)          | A County Comparison of State Sales and Use Tax Gross Collections for 1998-1999 and 2012-2013                                       |                                                   |
| 30)           | [Rank, Contribution Percentage, and Overall Growth]                                                                                |                                                   |
| 39)           | A County Comparison of State Retail Taxable Sales for 1998-1999 and 2012-2013                                                      |                                                   |
| 39)           | [Rank, Contribution Percentage, and Overall Growth]                                                                                |                                                   |
| 40)           | North Carolina Highway Use Tax Net Collections                                                                                     | [Article 5A.]                                     |
| 41)           | Scrap Tire Disposal Tax Collections                                                                                                | [Article 5A.]                                     |
| 42)           | White Goods Disposal Tax Collections                                                                                               | [Article 5C.]                                     |
| 43)           | Dry-Cleaning Solvent Tax Collections                                                                                               | [Article 50.]                                     |
| <b>44</b> )   | Piped Natural Gas Excise Tax Collections                                                                                           | [Article 5E.]                                     |
| 45)           | Certain Machinery and Equipment Tax Collections                                                                                    | [Article 5E.]                                     |
| <b>46</b> )   | Solid Waste Disposal Tax Collections                                                                                               | [Article 5G.]                                     |
| <b>47</b> )   | Gift Tax Collections                                                                                                               | [Article 6.]                                      |
| 48)           | Freight Car Lines Tax Collections                                                                                                  | [Article 8A.]                                     |
| <b>49</b> )   | Insurance Premium Tax and License Collections                                                                                      | § 58[Article 6.]; § 105[Article 8B.]              |
| 50)           | Insurance Premium Tax Net Collections by Type                                                                                      | y Solaruck o.j, y 105[Aruck ob.]                  |
| 51)           | Excise Stamp Tax On Conveyances                                                                                                    | [Article 8E.]                                     |
| 52)           | Motor Fuel Excise Tax Rates and Net Collections by State                                                                           | [much ob.]                                        |
| 53)           | Motor Fuels Tax Collections                                                                                                        | [Subchapter V.]                                   |
| 54)           | Gallons of Fuel Sold In North Carolina: Taxable and Non-Taxable                                                                    | [Subchapter V.]                                   |
| 55)           | 1/4 Cent Motor Fuels and Oil Inspection Fees                                                                                       | § 119[Article 3.]                                 |
| 22)           | •                                                                                                                                  |                                                   |
|               | PART IV. LOCAL GOVERNMENT SALES AND USE TAX REV                                                                                    |                                                   |
| 56)           | Summary of Local Sales and Use Tax Collections, Tax Allocations, and Distributable Proceeds<br>by County for Fiscal Year 2012-2013 | § 105[Articles 39., 40., 42., 43., 44., 45., 46.] |
| 57)           | Article 39 First One-Cent (1¢) Local Government Sales and Use Tax Allocations and Distributable Proceeds by                        | ov County                                         |
| 31)           | for Fiscal Year 2012-2013                                                                                                          | [Article 39.]                                     |
| 584)          | Article 40 First One-Half Cent (1/2¢) Local Government Sales and Use Tax Allocations and Distributable Pro                         |                                                   |
| 30A)          | for Fiscal Year 2012-2013                                                                                                          | [Article 40.]                                     |
| 58B)          | Article 42 Second One-Half Cent $(1/2\phi)$ Local Government Sales and Use Tax Allocations and Distributable P                     |                                                   |
| 3 <b>0D</b> ) | for Fiscal Year 2012-2013                                                                                                          | [Article 42.]                                     |
| 59)           | Article 44 Third One-Half Cent (1/2¢) Local Government Sales and Use Tax Allocations and Distributable Pr                          |                                                   |
| 57)           | for Fiscal Year 2012-2013                                                                                                          | [Article 44.]                                     |
| 60A)          |                                                                                                                                    | [Article 43.]                                     |
| 60B)          | Article 45 Local Government Sales and Use Tax for Beach Nourishment                                                                | [Article 45.]                                     |
| ,             | Article 46 One-Quarter Cent (1/4¢) County Sales and Use Tax Allocations and Distributable Proceeds by Cou                          |                                                   |
| 000)          | for Fiscal Year 2012-2013                                                                                                          | muy [Mucic 40.]                                   |