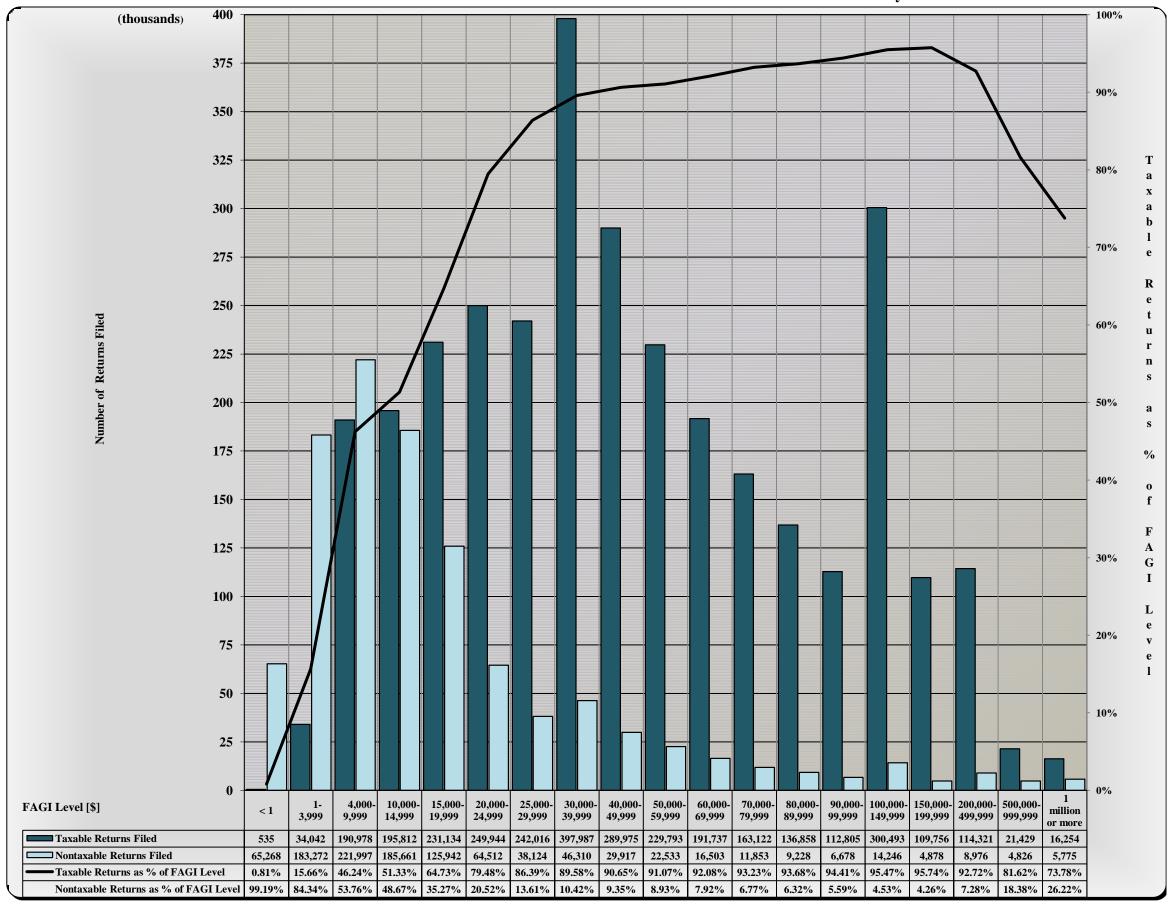

# **Characteristics of Filers**

| Table/       |                                                                                                                                                                              |
|--------------|------------------------------------------------------------------------------------------------------------------------------------------------------------------------------|
| Exhibit      | <u>Title</u>                                                                                                                                                                 |
| A)           | Tax Year 2012 Individual Income Tax: Distribution of Number of Returns Filed and Net Tax Liability by Filing Status and by Residency Status by Income Level                  |
| A.1)         | Tax Year 2012: Number of Returns Filed by Filing Status                                                                                                                      |
| A.2)         | Tax Year 2012: Net Tax Liability by Filing Status                                                                                                                            |
| A.3)         | Tax Year 2012: Number of Returns Filed by Residency Status                                                                                                                   |
| A.4)         | Tax Year 2012: Net Tax Liability by Residency Status                                                                                                                         |
| A.5)         | Tax Year 2012 All Returns: Distribution of Number of Returns Filed and Net Tax Liability (NTL) by FAGI Level                                                                 |
| A.6)         | Tax Year 2012 All Returns: Distribution of Net Tax Liability (NTL) for Standard and Itemized Deduction Returns by FAGI Level                                                 |
| A.7)         | Tax Year 2012 All Returns: Distribution of Number of Taxable and Nontaxable Returns Filed by FAGI Level                                                                      |
| A.8)         | Tax Year 2012 All Returns: Distribution of Number of Standard and Itemized Deduction Returns Filed by FAGI Level                                                             |
| A.9)         | Tax Year 2012 All Returns: Average Per Return Net Tax Liability (NTL) for Standard and Itemized Deduction Returns Filed by FAGI Level                                        |
| A.10)        | Tax Year 2012 All Returns: Effective Tax Rate Derived from Federal AGI                                                                                                       |
| A.11)        | Tax Year 2012 Resident Returns: Effective Tax Rate Derived from Federal AGI                                                                                                  |
| A.12)        | Tax Year 2012 All Returns: Effective Tax Rate Derived from Positive NC Taxable Income                                                                                        |
| <b>B</b> )   | Tax Year 2012 Individual Income Tax: Distribution of Number of Returns Filed and Net Tax Liability for Resident Returns by Filing Status by Income Level                     |
| <b>B.1</b> ) | Tax Year 2012: Distribution of Number of Returns Filed by Resident Taxpayers by Filing Status by FAGI Level                                                                  |
| B.2)         | Tax Year 2012: Distribution of Net Tax Liability for Resident Taxpayers by Filing Status by FAGI Level                                                                       |
| 1)           | Tax Year 2012 Individual Income Tax Calculation by Income Level [All Returns]                                                                                                |
| 1A)          | Tax Year 2012 Individual Income Tax Calculation by Income Level by Deduction Type [All Returns: Standard Deduction]                                                          |
| 1B)          | Tax Year 2012 Individual Income Tax Calculation by Income Level by Deduction Type [All Returns: Itemized Deductions]                                                         |
| 2)           | Tax Year 2012 Individual Income Tax Calculation by Income Level: Characteristics of Returns with \$0 Tax Liability [All Returns]                                             |
| 2A)          | Tax Year 2012 Individual Income Tax Calculation by Income Level: Characteristics of Returns with \$0 Tax Liability by Deduction Type [All Returns: Standard Deduction]       |
| 2B)          | Tax Year 2012 Individual Income Tax Calculation by Income Level: Characteristics of Returns with \$0 Tax Liability by Deduction Type [All Returns: Itemized Deductions]      |
| 3)           | Tax Year 2012 Individual Income Tax Calculation by Income Level [Single]                                                                                                     |
| 3A)          | Tax Year 2012 Individual Income Tax Calculation by Income Level by Deduction Type [Single: Standard Deduction]                                                               |
| 3B)          | Tax Year 2012 Individual Income Tax Calculation by Income Level by Deduction Type [Single: Itemized Deductions]                                                              |
| 4)           | Tax Year 2012 Individual Income Tax Calculation by Income Level [Married Filing Jointly or Qualifying Widow(er) with Dependent Child]                                        |
| 4A)          | Tax Year 2012 Individual Income Tax Calculation by Income Level by Deduction Type [Married Filing Jointly or Qualifying Widow(er) with Dependent Child: Standard Deduction]  |
| <b>4B</b> )  | Tax Year 2012 Individual Income Tax Calculation by Income Level by Deduction Type [Married Filing Jointly or Qualifying Widow(er) with Dependent Child: Itemized Deductions] |
| 5)           | Tax Year 2012 Individual Income Tax Calculation by Income Level [Married Filing Separately]                                                                                  |
| 5A)          | Tax Year 2012 Individual Income Tax Calculation by Income Level by Deduction Type [Married Filing Separately: Standard Deduction]                                            |
| <b>5B</b> )  | Tax Year 2012 Individual Income Tax Calculation by Income Level by Deduction Type [Married Filing Separately: Itemized Deductions]                                           |
| 6)           | Tax Year 2012 Individual Income Tax Calculation by Income Level [Head of Household]                                                                                          |
| 6A)          | Tax Year 2012 Individual Income Tax Calculation by Income Level by Deduction Type [Head of Household: Standard Deduction]                                                    |
| <b>6B</b> )  | Tax Year 2012 Individual Income Tax Calculation by Income Level by Deduction Type [Head of Household: Itemized Deductions]                                                   |
| <b>7</b> )   | Tax Year 2012 Individual Income Tax Calculation by Income Level [Resident Returns]                                                                                           |
| 7A)          | Tax Year 2012 Individual Income Tax Calculation by Income Level by Deduction Type [Resident Returns: Standard Deduction]                                                     |
| <b>7B</b> )  | Tax Year 2012 Individual Income Tax Calculation by Income Level by Deduction Type [Resident Returns: Itemized Deductions]                                                    |
| C1)          | Tax Year 2012 Individual Income Tax Calculation by County                                                                                                                    |
| C2)          | Tax Year 2012 Individual Income Tax: Distribution of Number of Returns Filed and Net Tax Liability by FAGI Level by County                                                   |
| C3)          | Individual Income Tax: Distribution of Number of Returns Filed by Filing Status by County for Tax Years 2012 and 2011                                                        |
| C4)          | Individual Income Tax: Distribution of Net Tax Liability by Filing Status by County for Tax Years 2012 and 2011                                                              |
| <b>D</b> )   | Combined Bracket Summary: Number of Returns Filed and Net Tax Liability by FAGI Level by NCTI Level for Tax Years 2012 and 2011                                              |