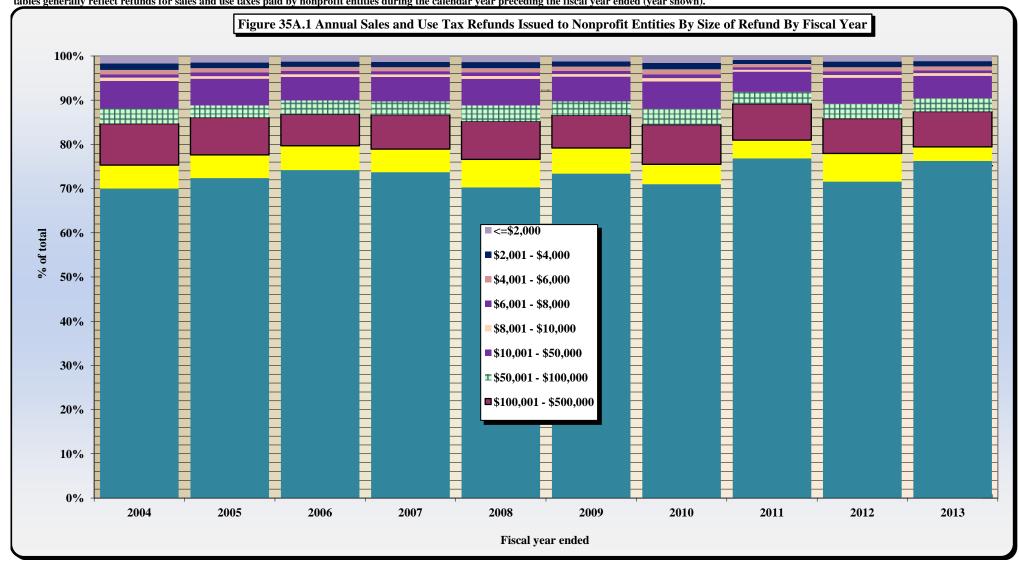

# Number Title

|               | Sales and Use Tax Refunds Issued to Nonprofit Entity Claimants by Size of Annual Refund by Fiscal Year                             |                                                   |
|---------------|------------------------------------------------------------------------------------------------------------------------------------|---------------------------------------------------|
| 35B)          | Sales and Use Tax Refunds Issued to Nonprofit Entity Claimants: Annual Refunds of \$100,001 or More by T                           | ype of Claimant by Fiscal Year                    |
| 36A)<br>36B)  | State Sales and Use Tax: Gross Collections by County State Sales and Use Tax: Percent Change in Gross Collections by County        |                                                   |
|               | State Sales and Use Tax: Percent Change in Gross Collections by County State Sales and Use Tax: Retail Taxable Sales by County     |                                                   |
| 37A)<br>37B)  | State Sales and Use Tax: Retail Taxable Sales by County State Sales and Use Tax: Percent Change in Retail Taxable Sales by County  |                                                   |
| 37B)          | A County Comparison of State Sales and Use Tax Gross Collections for 1998-1999 and 2012-2013                                       |                                                   |
| 30)           | [Rank, Contribution Percentage, and Overall Growth]                                                                                |                                                   |
| 39)           | A County Comparison of State Retail Taxable Sales for 1998-1999 and 2012-2013                                                      |                                                   |
| 39)           | [Rank, Contribution Percentage, and Overall Growth]                                                                                |                                                   |
| 40)           | North Carolina Highway Use Tax Net Collections                                                                                     | [Article 5A.]                                     |
| 41)           | Scrap Tire Disposal Tax Collections                                                                                                | [Article 5A.]                                     |
| 42)           | White Goods Disposal Tax Collections                                                                                               | [Article 5C.]                                     |
| 43)           | Dry-Cleaning Solvent Tax Collections                                                                                               | [Article 50.]                                     |
| <b>44</b> )   | Piped Natural Gas Excise Tax Collections                                                                                           | [Article 5E.]                                     |
| 45)           | Certain Machinery and Equipment Tax Collections                                                                                    | [Article 5E.]                                     |
| <b>46</b> )   | Solid Waste Disposal Tax Collections                                                                                               | [Article 5G.]                                     |
| <b>47</b> )   | Gift Tax Collections                                                                                                               | [Article 6.]                                      |
| 48)           | Freight Car Lines Tax Collections                                                                                                  | [Article 8A.]                                     |
| <b>49</b> )   | Insurance Premium Tax and License Collections                                                                                      | § 58[Article 6.]; § 105[Article 8B.]              |
| 50)           | Insurance Premium Tax Net Collections by Type                                                                                      | y Solaruck o.j, y 105[Aruck ob.]                  |
| 51)           | Excise Stamp Tax On Conveyances                                                                                                    | [Article 8E.]                                     |
| 52)           | Motor Fuel Excise Tax Rates and Net Collections by State                                                                           | [much ob.]                                        |
| 53)           | Motor Fuels Tax Collections                                                                                                        | [Subchapter V.]                                   |
| 54)           | Gallons of Fuel Sold In North Carolina: Taxable and Non-Taxable                                                                    | [Subchapter V.]                                   |
| 55)           | 1/4 Cent Motor Fuels and Oil Inspection Fees                                                                                       | § 119[Article 3.]                                 |
| 22)           | •                                                                                                                                  |                                                   |
|               | PART IV. LOCAL GOVERNMENT SALES AND USE TAX REV                                                                                    |                                                   |
| 56)           | Summary of Local Sales and Use Tax Collections, Tax Allocations, and Distributable Proceeds<br>by County for Fiscal Year 2012-2013 | § 105[Articles 39., 40., 42., 43., 44., 45., 46.] |
| 57)           | Article 39 First One-Cent (1¢) Local Government Sales and Use Tax Allocations and Distributable Proceeds by                        | ov County                                         |
| 31)           | for Fiscal Year 2012-2013                                                                                                          | [Article 39.]                                     |
| 584)          | Article 40 First One-Half Cent (1/2¢) Local Government Sales and Use Tax Allocations and Distributable Pro                         |                                                   |
| 30A)          | for Fiscal Year 2012-2013                                                                                                          | [Article 40.]                                     |
| 58B)          | Article 42 Second One-Half Cent $(1/2\phi)$ Local Government Sales and Use Tax Allocations and Distributable P                     |                                                   |
| 3 <b>0D</b> ) | for Fiscal Year 2012-2013                                                                                                          | [Article 42.]                                     |
| 59)           | Article 44 Third One-Half Cent (1/2¢) Local Government Sales and Use Tax Allocations and Distributable Pr                          |                                                   |
| 57)           | for Fiscal Year 2012-2013                                                                                                          | [Article 44.]                                     |
| 60A)          |                                                                                                                                    | [Article 43.]                                     |
| 60B)          | Article 45 Local Government Sales and Use Tax for Beach Nourishment                                                                | [Article 45.]                                     |
| ,             | Article 46 One-Quarter Cent (1/4¢) County Sales and Use Tax Allocations and Distributable Proceeds by Cou                          |                                                   |
| 000)          | for Fiscal Year 2012-2013                                                                                                          | muy [Mucic 40.]                                   |