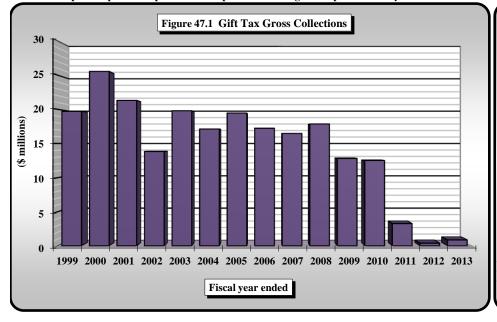

# Number Title

|               | Sales and Use Tax Refunds Issued to Nonprofit Entity Claimants by Size of Annual Refund by Fiscal Year                             |                                                   |
|---------------|------------------------------------------------------------------------------------------------------------------------------------|---------------------------------------------------|
| 35B)          | Sales and Use Tax Refunds Issued to Nonprofit Entity Claimants: Annual Refunds of \$100,001 or More by T                           | ype of Claimant by Fiscal Year                    |
| 36A)<br>36B)  | State Sales and Use Tax: Gross Collections by County State Sales and Use Tax: Percent Change in Gross Collections by County        |                                                   |
|               | State Sales and Use Tax: Percent Change in Gross Collections by County State Sales and Use Tax: Retail Taxable Sales by County     |                                                   |
| 37A)<br>37B)  | State Sales and Use Tax: Retail Taxable Sales by County State Sales and Use Tax: Percent Change in Retail Taxable Sales by County  |                                                   |
| 37B)          | A County Comparison of State Sales and Use Tax Gross Collections for 1998-1999 and 2012-2013                                       |                                                   |
| 30)           | [Rank, Contribution Percentage, and Overall Growth]                                                                                |                                                   |
| 39)           | A County Comparison of State Retail Taxable Sales for 1998-1999 and 2012-2013                                                      |                                                   |
| 39)           | [Rank, Contribution Percentage, and Overall Growth]                                                                                |                                                   |
| 40)           | North Carolina Highway Use Tax Net Collections                                                                                     | [Article 5A.]                                     |
| 41)           | Scrap Tire Disposal Tax Collections                                                                                                | [Article 5A.]                                     |
| 42)           | White Goods Disposal Tax Collections                                                                                               | [Article 5C.]                                     |
| 43)           | Dry-Cleaning Solvent Tax Collections                                                                                               | [Article 50.]                                     |
| <b>44</b> )   | Piped Natural Gas Excise Tax Collections                                                                                           | [Article 5E.]                                     |
| 45)           | Certain Machinery and Equipment Tax Collections                                                                                    | [Article 5E.]                                     |
| <b>46</b> )   | Solid Waste Disposal Tax Collections                                                                                               | [Article 5G.]                                     |
| <b>47</b> )   | Gift Tax Collections                                                                                                               | [Article 6.]                                      |
| 48)           | Freight Car Lines Tax Collections                                                                                                  | [Article 8A.]                                     |
| <b>49</b> )   | Insurance Premium Tax and License Collections                                                                                      | § 58[Article 6.]; § 105[Article 8B.]              |
| 50)           | Insurance Premium Tax Net Collections by Type                                                                                      | y Solaruck o.j, y 105[Aruck ob.]                  |
| 51)           | Excise Stamp Tax On Conveyances                                                                                                    | [Article 8E.]                                     |
| 52)           | Motor Fuel Excise Tax Rates and Net Collections by State                                                                           | [much ob.]                                        |
| 53)           | Motor Fuels Tax Collections                                                                                                        | [Subchapter V.]                                   |
| 54)           | Gallons of Fuel Sold In North Carolina: Taxable and Non-Taxable                                                                    | [Subchapter V.]                                   |
| 55)           | 1/4 Cent Motor Fuels and Oil Inspection Fees                                                                                       | § 119[Article 3.]                                 |
| 22)           | •                                                                                                                                  |                                                   |
|               | PART IV. LOCAL GOVERNMENT SALES AND USE TAX REV                                                                                    |                                                   |
| 56)           | Summary of Local Sales and Use Tax Collections, Tax Allocations, and Distributable Proceeds<br>by County for Fiscal Year 2012-2013 | § 105[Articles 39., 40., 42., 43., 44., 45., 46.] |
| 57)           | Article 39 First One-Cent (1¢) Local Government Sales and Use Tax Allocations and Distributable Proceeds by                        | ov County                                         |
| 31)           | for Fiscal Year 2012-2013                                                                                                          | [Article 39.]                                     |
| 584)          | Article 40 First One-Half Cent (1/2¢) Local Government Sales and Use Tax Allocations and Distributable Pro                         |                                                   |
| 30A)          | for Fiscal Year 2012-2013                                                                                                          | [Article 40.]                                     |
| 58B)          | Article 42 Second One-Half Cent $(1/2\phi)$ Local Government Sales and Use Tax Allocations and Distributable P                     |                                                   |
| 3 <b>0D</b> ) | for Fiscal Year 2012-2013                                                                                                          | [Article 42.]                                     |
| 59)           | Article 44 Third One-Half Cent (1/2¢) Local Government Sales and Use Tax Allocations and Distributable Pr                          |                                                   |
| 57)           | for Fiscal Year 2012-2013                                                                                                          | [Article 44.]                                     |
| 60A)          |                                                                                                                                    | [Article 43.]                                     |
| 60B)          | Article 45 Local Government Sales and Use Tax for Beach Nourishment                                                                | [Article 45.]                                     |
| ,             | Article 46 One-Quarter Cent (1/4¢) County Sales and Use Tax Allocations and Distributable Proceeds by Cou                          |                                                   |
| 000)          | for Fiscal Year 2012-2013                                                                                                          | muy [Mucic 40.]                                   |