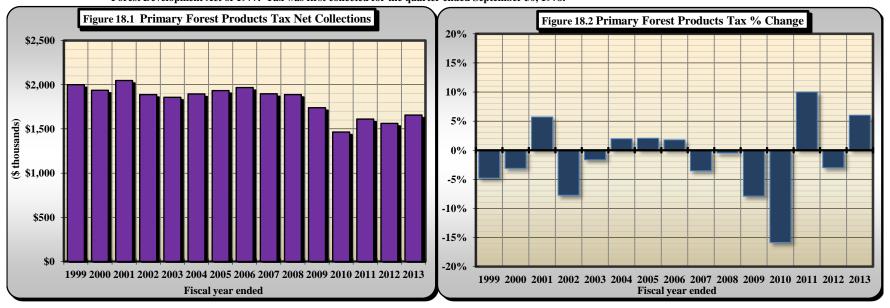

|             | ·                                                                                                         |                       |
|-------------|-----------------------------------------------------------------------------------------------------------|-----------------------|
|             | PART III. STATE TAX COLLECTIONS BY STATUTORY ARTICLE OF TAX                                               |                       |
| 4)          | State Government Tax Collections in the United States by Type of Tax by State                             |                       |
| 5)          | Estate Tax Collections                                                                                    | [Article 1A.]         |
| 6)          | Privilege Tax Collections                                                                                 | [Article 2.]          |
| 7)          | Cigarette and Other Tobacco Tax Collections in the United States by State                                 |                       |
| 8)          | Tobacco Products Tax Collections                                                                          | [Article 2A.]         |
| 9)          | Per Capita Tax-Paid Cigarette Sales                                                                       |                       |
| 10)         | Alcoholic Beverages Tax Rates and Net Collections and Personal Income by State                            |                       |
| 11)         | Alcoholic Beverage Tax Collections                                                                        | [Article 2C.]         |
| 12)         | Net Alcoholic Beverage Tax Collections by Type                                                            |                       |
| 13)         | Collections of Fortified and Unfortified Wine Excise Taxes and Wine Licenses                              |                       |
| 14)         | Collections of Beer and Spirituous Liquor Excise Taxes and Licenses and Liquor Surcharge Tax              |                       |
| 15)         | Unauthorized Substance Taxes Collections                                                                  | [Article 2D.]         |
| 16)         | Franchise Tax Collections                                                                                 | [Article 3.]          |
| 17A)        | Franchise Tax On Electric Power, Water, and Sewerage Companies and Piped Natural Gas Excise Tax           |                       |
|             | Net Collections and Distributable Proceeds for 2012-2013                                                  | [Articles 3., 5E.]    |
| 17B)        | State Sales and Use Tax: Electricity, Telecommunications, and Video Programming Services                  |                       |
|             | Net Collections and Distributable Proceeds for 2012-2013                                                  |                       |
| 18)         | Primary Forest Products Tax Net Collections                                                               | [§ 113A, Article 12.] |
| 19)         | Primary Forest Products Tax: Amount of Quarterly Tax Due According to Type of Forest Product              |                       |
| 20)         | Corporate Income Tax Rates and Net Collections and Individual Income Tax Net Collections and              |                       |
|             | Sales Tax Net Collections for Those States Levying a Corporate Income Tax                                 |                       |
| 21)         | Corporation Income Tax Collections                                                                        | [Article 4., Part 1.] |
| 22)         | Individual Income Tax Rates and Net Collections and Personal Income for Those States Levying a Tax        |                       |
|             | On Personal Income                                                                                        |                       |
| 22A)        | Federal Itemization/Standard Deduction Rate by State, Tax Year 2011                                       |                       |
| 23)         | Individual Income Tax Collections                                                                         | [Article 4., Part 2.] |
| 24)         | Gross Individual Income Tax Collections by Type of Payment                                                |                       |
| 25)         | North Carolina Individual Income Tax Net Collections as a Percent of North Carolina Personal Income       |                       |
| 26)         | Statistics of Special Programs                                                                            |                       |
| <b>27</b> ) | General Sales Tax Rates and Net Collections and Individual Income Tax Net Collections and Personal Income |                       |
|             | for Those States Levying a General Sales Tax                                                              |                       |
| 28)         | State Sales and Use Tax Collections                                                                       | [Article 5.]          |
| 29)         | State Per Capita Sales and Use Tax Gross Collections, Per Capita Motor Fuels Tax Gross Collections,       |                       |
|             | Per Capita Individual Income Tax Gross Collections, and State Per Capita Personal Income                  |                       |
| 30)         | State Sales and Use Tax Gross Collections Generated from the State General Rate Per One Cent (1¢) of Tax  |                       |
| 31)         | State Per Capita Gross Collections: Ratio of Individual Income Tax to Sales and Use Tax                   |                       |
| 32)         | State Sales and Use Tax: Gross Collections by Business Groups and Units                                   |                       |
| 33)         | Sales and Use Tax Refunds by Type of Tax Refunded by Type of Claimant                                     |                       |
| 24)         | C.I. III. T. C                                                                                            |                       |