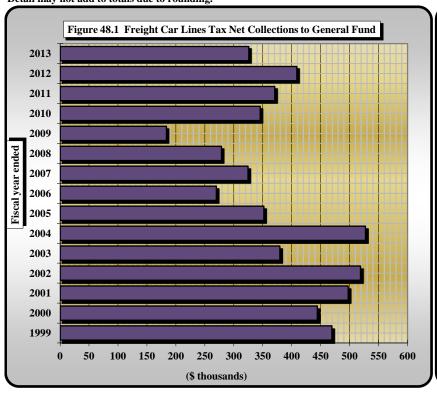

# Number Title

|               | Sales and Use Tax Refunds Issued to Nonprofit Entity Claimants by Size of Annual Refund by Fiscal Year                             |                                                   |
|---------------|------------------------------------------------------------------------------------------------------------------------------------|---------------------------------------------------|
| 35B)          | Sales and Use Tax Refunds Issued to Nonprofit Entity Claimants: Annual Refunds of \$100,001 or More by T                           | ype of Claimant by Fiscal Year                    |
| 36A)<br>36B)  | State Sales and Use Tax: Gross Collections by County State Sales and Use Tax: Percent Change in Gross Collections by County        |                                                   |
|               | State Sales and Use Tax: Percent Change in Gross Collections by County State Sales and Use Tax: Retail Taxable Sales by County     |                                                   |
| 37A)<br>37B)  | State Sales and Use Tax: Retail Taxable Sales by County State Sales and Use Tax: Percent Change in Retail Taxable Sales by County  |                                                   |
| 37B)          | A County Comparison of State Sales and Use Tax Gross Collections for 1998-1999 and 2012-2013                                       |                                                   |
| 30)           | [Rank, Contribution Percentage, and Overall Growth]                                                                                |                                                   |
| 39)           | A County Comparison of State Retail Taxable Sales for 1998-1999 and 2012-2013                                                      |                                                   |
| 39)           | [Rank, Contribution Percentage, and Overall Growth]                                                                                |                                                   |
| 40)           | North Carolina Highway Use Tax Net Collections                                                                                     | [Article 5A.]                                     |
| 41)           | Scrap Tire Disposal Tax Collections                                                                                                | [Article 5A.]                                     |
| 42)           | White Goods Disposal Tax Collections                                                                                               | [Article 5C.]                                     |
| 43)           | Dry-Cleaning Solvent Tax Collections                                                                                               | [Article 50.]                                     |
| <b>44</b> )   | Piped Natural Gas Excise Tax Collections                                                                                           | [Article 5E.]                                     |
| 45)           | Certain Machinery and Equipment Tax Collections                                                                                    | [Article 5E.]                                     |
| <b>46</b> )   | Solid Waste Disposal Tax Collections                                                                                               | [Article 5G.]                                     |
| <b>47</b> )   | Gift Tax Collections                                                                                                               | [Article 6.]                                      |
| 48)           | Freight Car Lines Tax Collections                                                                                                  | [Article 8A.]                                     |
| <b>49</b> )   | Insurance Premium Tax and License Collections                                                                                      | § 58[Article 6.]; § 105[Article 8B.]              |
| 50)           | Insurance Premium Tax Net Collections by Type                                                                                      | y Solaruck o.j, y 105[Aruck ob.]                  |
| 51)           | Excise Stamp Tax On Conveyances                                                                                                    | [Article 8E.]                                     |
| 52)           | Motor Fuel Excise Tax Rates and Net Collections by State                                                                           | [much ob.]                                        |
| 53)           | Motor Fuels Tax Collections                                                                                                        | [Subchapter V.]                                   |
| 54)           | Gallons of Fuel Sold In North Carolina: Taxable and Non-Taxable                                                                    | [Subchapter V.]                                   |
| 55)           | 1/4 Cent Motor Fuels and Oil Inspection Fees                                                                                       | § 119[Article 3.]                                 |
| 22)           | •                                                                                                                                  |                                                   |
|               | PART IV. LOCAL GOVERNMENT SALES AND USE TAX REV                                                                                    |                                                   |
| 56)           | Summary of Local Sales and Use Tax Collections, Tax Allocations, and Distributable Proceeds<br>by County for Fiscal Year 2012-2013 | § 105[Articles 39., 40., 42., 43., 44., 45., 46.] |
| 57)           | Article 39 First One-Cent (1¢) Local Government Sales and Use Tax Allocations and Distributable Proceeds by                        | ov County                                         |
| 31)           | for Fiscal Year 2012-2013                                                                                                          | [Article 39.]                                     |
| 584)          | Article 40 First One-Half Cent (1/2¢) Local Government Sales and Use Tax Allocations and Distributable Pro                         |                                                   |
| 30A)          | for Fiscal Year 2012-2013                                                                                                          | [Article 40.]                                     |
| 58B)          | Article 42 Second One-Half Cent $(1/2\phi)$ Local Government Sales and Use Tax Allocations and Distributable P                     |                                                   |
| 3 <b>0D</b> ) | for Fiscal Year 2012-2013                                                                                                          | [Article 42.]                                     |
| 59)           | Article 44 Third One-Half Cent (1/2¢) Local Government Sales and Use Tax Allocations and Distributable Pr                          |                                                   |
| 57)           | for Fiscal Year 2012-2013                                                                                                          | [Article 44.]                                     |
| 60A)          |                                                                                                                                    | [Article 43.]                                     |
| 60B)          | Article 45 Local Government Sales and Use Tax for Beach Nourishment                                                                | [Article 45.]                                     |
| ,             | Article 46 One-Quarter Cent (1/4¢) County Sales and Use Tax Allocations and Distributable Proceeds by Cou                          |                                                   |
| 000)          | for Fiscal Year 2012-2013                                                                                                          | muy [Mucic 40.]                                   |