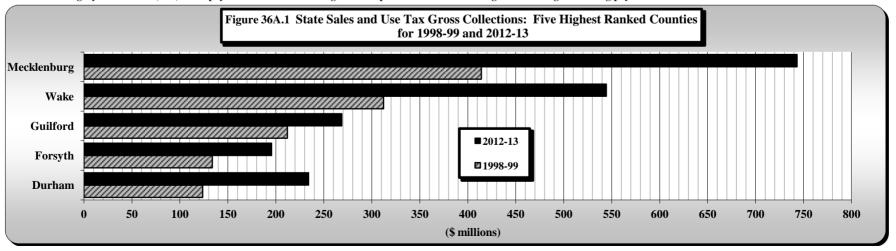

# Number Title

|               | Sales and Use Tax Refunds Issued to Nonprofit Entity Claimants by Size of Annual Refund by Fiscal Year                             |                                                   |
|---------------|------------------------------------------------------------------------------------------------------------------------------------|---------------------------------------------------|
| 35B)          | Sales and Use Tax Refunds Issued to Nonprofit Entity Claimants: Annual Refunds of \$100,001 or More by T                           | ype of Claimant by Fiscal Year                    |
| 36A)<br>36B)  | State Sales and Use Tax: Gross Collections by County State Sales and Use Tax: Percent Change in Gross Collections by County        |                                                   |
|               | State Sales and Use Tax: Percent Change in Gross Collections by County State Sales and Use Tax: Retail Taxable Sales by County     |                                                   |
| 37A)<br>37B)  | State Sales and Use Tax: Retail Taxable Sales by County State Sales and Use Tax: Percent Change in Retail Taxable Sales by County  |                                                   |
| 37B)          | A County Comparison of State Sales and Use Tax Gross Collections for 1998-1999 and 2012-2013                                       |                                                   |
| 30)           | [Rank, Contribution Percentage, and Overall Growth]                                                                                |                                                   |
| 39)           | A County Comparison of State Retail Taxable Sales for 1998-1999 and 2012-2013                                                      |                                                   |
| 39)           | [Rank, Contribution Percentage, and Overall Growth]                                                                                |                                                   |
| 40)           | North Carolina Highway Use Tax Net Collections                                                                                     | [Article 5A.]                                     |
| 41)           | Scrap Tire Disposal Tax Collections                                                                                                | [Article 5A.]                                     |
| 42)           | White Goods Disposal Tax Collections                                                                                               | [Article 5C.]                                     |
| 43)           | Dry-Cleaning Solvent Tax Collections                                                                                               | [Article 50.]                                     |
| <b>44</b> )   | Piped Natural Gas Excise Tax Collections                                                                                           | [Article 5E.]                                     |
| 45)           | Certain Machinery and Equipment Tax Collections                                                                                    | [Article 5E.]                                     |
| <b>46</b> )   | Solid Waste Disposal Tax Collections                                                                                               | [Article 5G.]                                     |
| <b>47</b> )   | Gift Tax Collections                                                                                                               | [Article 6.]                                      |
| 48)           | Freight Car Lines Tax Collections                                                                                                  | [Article 8A.]                                     |
| <b>49</b> )   | Insurance Premium Tax and License Collections                                                                                      | § 58[Article 6.]; § 105[Article 8B.]              |
| 50)           | Insurance Premium Tax Net Collections by Type                                                                                      | y Solaruck o.j, y 105[Aruck ob.]                  |
| 51)           | Excise Stamp Tax On Conveyances                                                                                                    | [Article 8E.]                                     |
| 52)           | Motor Fuel Excise Tax Rates and Net Collections by State                                                                           | [much ob.]                                        |
| 53)           | Motor Fuels Tax Collections                                                                                                        | [Subchapter V.]                                   |
| 54)           | Gallons of Fuel Sold In North Carolina: Taxable and Non-Taxable                                                                    | [Subchapter V.]                                   |
| 55)           | 1/4 Cent Motor Fuels and Oil Inspection Fees                                                                                       | § 119[Article 3.]                                 |
| 22)           | •                                                                                                                                  |                                                   |
|               | PART IV. LOCAL GOVERNMENT SALES AND USE TAX REV                                                                                    |                                                   |
| 56)           | Summary of Local Sales and Use Tax Collections, Tax Allocations, and Distributable Proceeds<br>by County for Fiscal Year 2012-2013 | § 105[Articles 39., 40., 42., 43., 44., 45., 46.] |
| 57)           | Article 39 First One-Cent (1¢) Local Government Sales and Use Tax Allocations and Distributable Proceeds by                        | ov County                                         |
| 31)           | for Fiscal Year 2012-2013                                                                                                          | [Article 39.]                                     |
| 584)          | Article 40 First One-Half Cent (1/2¢) Local Government Sales and Use Tax Allocations and Distributable Pro                         |                                                   |
| 30A)          | for Fiscal Year 2012-2013                                                                                                          | [Article 40.]                                     |
| 58B)          | Article 42 Second One-Half Cent $(1/2\phi)$ Local Government Sales and Use Tax Allocations and Distributable P                     |                                                   |
| 3 <b>0D</b> ) | for Fiscal Year 2012-2013                                                                                                          | [Article 42.]                                     |
| 59)           | Article 44 Third One-Half Cent (1/2¢) Local Government Sales and Use Tax Allocations and Distributable Pr                          |                                                   |
| 57)           | for Fiscal Year 2012-2013                                                                                                          | [Article 44.]                                     |
| 60A)          |                                                                                                                                    | [Article 43.]                                     |
| 60B)          | Article 45 Local Government Sales and Use Tax for Beach Nourishment                                                                | [Article 45.]                                     |
| ,             | Article 46 One-Quarter Cent (1/4¢) County Sales and Use Tax Allocations and Distributable Proceeds by Cou                          |                                                   |
| 000)          | for Fiscal Year 2012-2013                                                                                                          | muy [Mucic 40.]                                   |