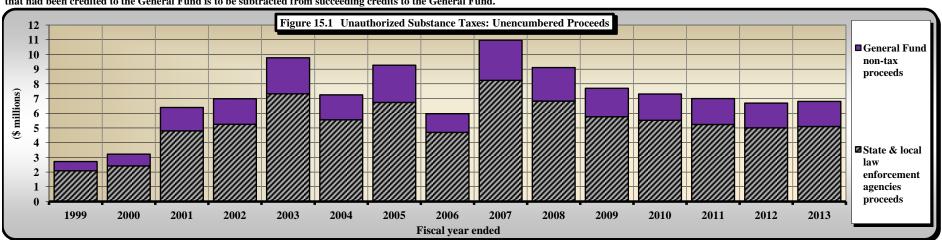

|             | ·                                                                                                         |                       |
|-------------|-----------------------------------------------------------------------------------------------------------|-----------------------|
|             | PART III. STATE TAX COLLECTIONS BY STATUTORY ARTICLE OF TAX                                               |                       |
| 4)          | State Government Tax Collections in the United States by Type of Tax by State                             |                       |
| 5)          | Estate Tax Collections                                                                                    | [Article 1A.]         |
| 6)          | Privilege Tax Collections                                                                                 | [Article 2.]          |
| 7)          | Cigarette and Other Tobacco Tax Collections in the United States by State                                 |                       |
| 8)          | Tobacco Products Tax Collections                                                                          | [Article 2A.]         |
| 9)          | Per Capita Tax-Paid Cigarette Sales                                                                       |                       |
| 10)         | Alcoholic Beverages Tax Rates and Net Collections and Personal Income by State                            |                       |
| 11)         | Alcoholic Beverage Tax Collections                                                                        | [Article 2C.]         |
| 12)         | Net Alcoholic Beverage Tax Collections by Type                                                            |                       |
| 13)         | Collections of Fortified and Unfortified Wine Excise Taxes and Wine Licenses                              |                       |
| 14)         | Collections of Beer and Spirituous Liquor Excise Taxes and Licenses and Liquor Surcharge Tax              |                       |
| 15)         | Unauthorized Substance Taxes Collections                                                                  | [Article 2D.]         |
| 16)         | Franchise Tax Collections                                                                                 | [Article 3.]          |
| 17A)        | Franchise Tax On Electric Power, Water, and Sewerage Companies and Piped Natural Gas Excise Tax           |                       |
|             | Net Collections and Distributable Proceeds for 2012-2013                                                  | [Articles 3., 5E.]    |
| 17B)        | State Sales and Use Tax: Electricity, Telecommunications, and Video Programming Services                  |                       |
|             | Net Collections and Distributable Proceeds for 2012-2013                                                  |                       |
| 18)         | Primary Forest Products Tax Net Collections                                                               | [§ 113A, Article 12.] |
| 19)         | Primary Forest Products Tax: Amount of Quarterly Tax Due According to Type of Forest Product              |                       |
| 20)         | Corporate Income Tax Rates and Net Collections and Individual Income Tax Net Collections and              |                       |
|             | Sales Tax Net Collections for Those States Levying a Corporate Income Tax                                 |                       |
| 21)         | Corporation Income Tax Collections                                                                        | [Article 4., Part 1.] |
| 22)         | Individual Income Tax Rates and Net Collections and Personal Income for Those States Levying a Tax        |                       |
|             | On Personal Income                                                                                        |                       |
| 22A)        | Federal Itemization/Standard Deduction Rate by State, Tax Year 2011                                       |                       |
| 23)         | Individual Income Tax Collections                                                                         | [Article 4., Part 2.] |
| 24)         | Gross Individual Income Tax Collections by Type of Payment                                                |                       |
| 25)         | North Carolina Individual Income Tax Net Collections as a Percent of North Carolina Personal Income       |                       |
| 26)         | Statistics of Special Programs                                                                            |                       |
| <b>27</b> ) | General Sales Tax Rates and Net Collections and Individual Income Tax Net Collections and Personal Income |                       |
|             | for Those States Levying a General Sales Tax                                                              |                       |
| 28)         | State Sales and Use Tax Collections                                                                       | [Article 5.]          |
| 29)         | State Per Capita Sales and Use Tax Gross Collections, Per Capita Motor Fuels Tax Gross Collections,       |                       |
|             | Per Capita Individual Income Tax Gross Collections, and State Per Capita Personal Income                  |                       |
| 30)         | State Sales and Use Tax Gross Collections Generated from the State General Rate Per One Cent (1¢) of Tax  |                       |
| 31)         | State Per Capita Gross Collections: Ratio of Individual Income Tax to Sales and Use Tax                   |                       |
| 32)         | State Sales and Use Tax: Gross Collections by Business Groups and Units                                   |                       |
| 33)         | Sales and Use Tax Refunds by Type of Tax Refunded by Type of Claimant                                     |                       |
| 24)         | C.I. III. T. C                                                                                            |                       |