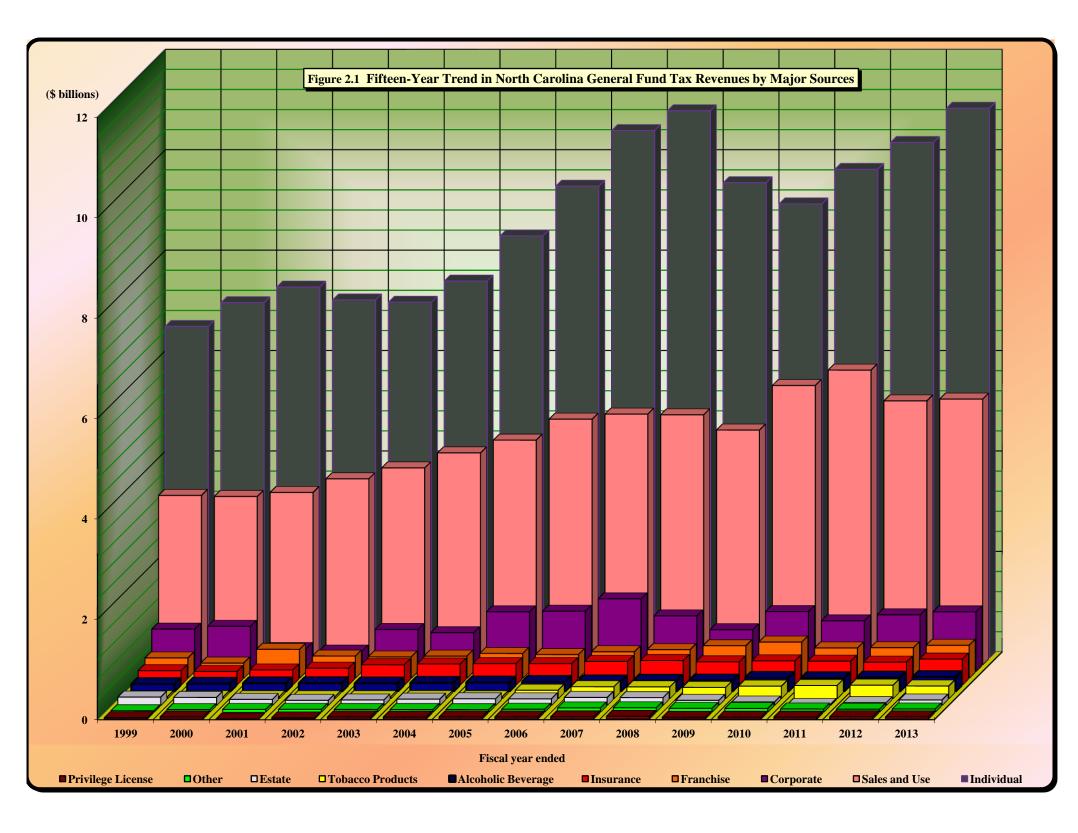

# PART II. SUMMARY OF STATE GENERAL FUND REVENUE COLLECTIONS

- 2) State General Fund: Tax Revenues by Source
- 3) State General Fund: Non-Tax Revenues and Transfers by Source

Sales and Use Tax Governmental Refunds by Type of Governmental Claimant