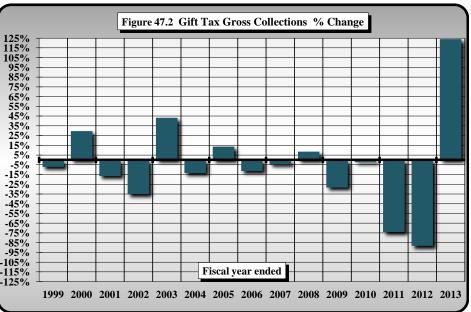

# Number Title

|               | Sales and Use Tax Refunds Issued to Nonprofit Entity Claimants by Size of Annual Refund by Fiscal Year                             |                                                   |
|---------------|------------------------------------------------------------------------------------------------------------------------------------|---------------------------------------------------|
| 35B)          | Sales and Use Tax Refunds Issued to Nonprofit Entity Claimants: Annual Refunds of \$100,001 or More by T                           | ype of Claimant by Fiscal Year                    |
| 36A)<br>36B)  | State Sales and Use Tax: Gross Collections by County State Sales and Use Tax: Percent Change in Gross Collections by County        |                                                   |
|               | State Sales and Use Tax: Percent Change in Gross Collections by County State Sales and Use Tax: Retail Taxable Sales by County     |                                                   |
| 37A)<br>37B)  | State Sales and Use Tax: Retail Taxable Sales by County State Sales and Use Tax: Percent Change in Retail Taxable Sales by County  |                                                   |
| 37B)          | A County Comparison of State Sales and Use Tax Gross Collections for 1998-1999 and 2012-2013                                       |                                                   |
| 30)           | [Rank, Contribution Percentage, and Overall Growth]                                                                                |                                                   |
| 39)           | A County Comparison of State Retail Taxable Sales for 1998-1999 and 2012-2013                                                      |                                                   |
| 39)           | [Rank, Contribution Percentage, and Overall Growth]                                                                                |                                                   |
| 40)           | North Carolina Highway Use Tax Net Collections                                                                                     | [Article 5A.]                                     |
| 41)           | Scrap Tire Disposal Tax Collections                                                                                                | [Article 5A.]                                     |
| 42)           | White Goods Disposal Tax Collections                                                                                               | [Article 5C.]                                     |
| 43)           | Dry-Cleaning Solvent Tax Collections                                                                                               | [Article 50.]                                     |
| <b>44</b> )   | Piped Natural Gas Excise Tax Collections                                                                                           | [Article 5E.]                                     |
| 45)           | Certain Machinery and Equipment Tax Collections                                                                                    | [Article 5E.]                                     |
| <b>46</b> )   | Solid Waste Disposal Tax Collections                                                                                               | [Article 5G.]                                     |
| <b>47</b> )   | Gift Tax Collections                                                                                                               | [Article 6.]                                      |
| 48)           | Freight Car Lines Tax Collections                                                                                                  | [Article 8A.]                                     |
| <b>49</b> )   | Insurance Premium Tax and License Collections                                                                                      | § 58[Article 6.]; § 105[Article 8B.]              |
| 50)           | Insurance Premium Tax Net Collections by Type                                                                                      | y Solaruck o.j, y 105[Aruck ob.]                  |
| 51)           | Excise Stamp Tax On Conveyances                                                                                                    | [Article 8E.]                                     |
| 52)           | Motor Fuel Excise Tax Rates and Net Collections by State                                                                           | [much ob.]                                        |
| 53)           | Motor Fuels Tax Collections                                                                                                        | [Subchapter V.]                                   |
| 54)           | Gallons of Fuel Sold In North Carolina: Taxable and Non-Taxable                                                                    | [Subchapter V.]                                   |
| 55)           | 1/4 Cent Motor Fuels and Oil Inspection Fees                                                                                       | § 119[Article 3.]                                 |
| 22)           | •                                                                                                                                  |                                                   |
|               | PART IV. LOCAL GOVERNMENT SALES AND USE TAX REV                                                                                    |                                                   |
| 56)           | Summary of Local Sales and Use Tax Collections, Tax Allocations, and Distributable Proceeds<br>by County for Fiscal Year 2012-2013 | § 105[Articles 39., 40., 42., 43., 44., 45., 46.] |
| 57)           | Article 39 First One-Cent (1¢) Local Government Sales and Use Tax Allocations and Distributable Proceeds by                        | ov County                                         |
| 31)           | for Fiscal Year 2012-2013                                                                                                          | [Article 39.]                                     |
| 584)          | Article 40 First One-Half Cent (1/2¢) Local Government Sales and Use Tax Allocations and Distributable Pro                         |                                                   |
| 30A)          | for Fiscal Year 2012-2013                                                                                                          | [Article 40.]                                     |
| 58B)          | Article 42 Second One-Half Cent $(1/2\phi)$ Local Government Sales and Use Tax Allocations and Distributable P                     |                                                   |
| 3 <b>0D</b> ) | for Fiscal Year 2012-2013                                                                                                          | [Article 42.]                                     |
| 59)           | Article 44 Third One-Half Cent (1/2¢) Local Government Sales and Use Tax Allocations and Distributable Pr                          |                                                   |
| 57)           | for Fiscal Year 2012-2013                                                                                                          | [Article 44.]                                     |
| 60A)          |                                                                                                                                    | [Article 43.]                                     |
| 60B)          | Article 45 Local Government Sales and Use Tax for Beach Nourishment                                                                | [Article 45.]                                     |
| ,             | Article 46 One-Quarter Cent (1/4¢) County Sales and Use Tax Allocations and Distributable Proceeds by Cou                          |                                                   |
| 000)          | for Fiscal Year 2012-2013                                                                                                          | muy [Mucic 40.]                                   |