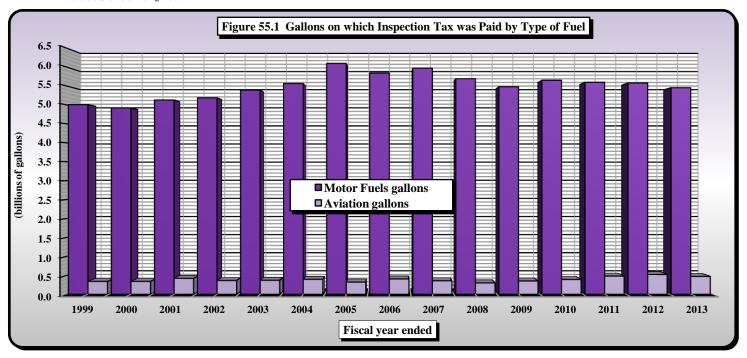

# Number Title

|               | Sales and Use Tax Refunds Issued to Nonprofit Entity Claimants by Size of Annual Refund by Fiscal Year                             |                                                   |
|---------------|------------------------------------------------------------------------------------------------------------------------------------|---------------------------------------------------|
| 35B)          | Sales and Use Tax Refunds Issued to Nonprofit Entity Claimants: Annual Refunds of \$100,001 or More by T                           | ype of Claimant by Fiscal Year                    |
| 36A)<br>36B)  | State Sales and Use Tax: Gross Collections by County State Sales and Use Tax: Percent Change in Gross Collections by County        |                                                   |
|               | State Sales and Use Tax: Percent Change in Gross Collections by County State Sales and Use Tax: Retail Taxable Sales by County     |                                                   |
| 37A)<br>37B)  | State Sales and Use Tax: Retail Taxable Sales by County State Sales and Use Tax: Percent Change in Retail Taxable Sales by County  |                                                   |
| 37B)          | A County Comparison of State Sales and Use Tax Gross Collections for 1998-1999 and 2012-2013                                       |                                                   |
| 30)           | [Rank, Contribution Percentage, and Overall Growth]                                                                                |                                                   |
| 39)           | A County Comparison of State Retail Taxable Sales for 1998-1999 and 2012-2013                                                      |                                                   |
| 39)           | [Rank, Contribution Percentage, and Overall Growth]                                                                                |                                                   |
| 40)           | North Carolina Highway Use Tax Net Collections                                                                                     | [Article 5A.]                                     |
| 41)           | Scrap Tire Disposal Tax Collections                                                                                                | [Article 5A.]                                     |
| 42)           | White Goods Disposal Tax Collections                                                                                               | [Article 5C.]                                     |
| 43)           | Dry-Cleaning Solvent Tax Collections                                                                                               | [Article 50.]                                     |
| <b>44</b> )   | Piped Natural Gas Excise Tax Collections                                                                                           | [Article 5E.]                                     |
| 45)           | Certain Machinery and Equipment Tax Collections                                                                                    | [Article 5E.]                                     |
| <b>46</b> )   | Solid Waste Disposal Tax Collections                                                                                               | [Article 5G.]                                     |
| <b>47</b> )   | Gift Tax Collections                                                                                                               | [Article 6.]                                      |
| 48)           | Freight Car Lines Tax Collections                                                                                                  | [Article 8A.]                                     |
| <b>49</b> )   | Insurance Premium Tax and License Collections                                                                                      | § 58[Article 6.]; § 105[Article 8B.]              |
| 50)           | Insurance Premium Tax Net Collections by Type                                                                                      | y Solaruck o.j, y 105[Aruck ob.]                  |
| 51)           | Excise Stamp Tax On Conveyances                                                                                                    | [Article 8E.]                                     |
| 52)           | Motor Fuel Excise Tax Rates and Net Collections by State                                                                           | [much ob.]                                        |
| 53)           | Motor Fuels Tax Collections                                                                                                        | [Subchapter V.]                                   |
| 54)           | Gallons of Fuel Sold In North Carolina: Taxable and Non-Taxable                                                                    | [Subchapter V.]                                   |
| 55)           | 1/4 Cent Motor Fuels and Oil Inspection Fees                                                                                       | § 119[Article 3.]                                 |
| 22)           | •                                                                                                                                  |                                                   |
|               | PART IV. LOCAL GOVERNMENT SALES AND USE TAX REV                                                                                    |                                                   |
| 56)           | Summary of Local Sales and Use Tax Collections, Tax Allocations, and Distributable Proceeds<br>by County for Fiscal Year 2012-2013 | § 105[Articles 39., 40., 42., 43., 44., 45., 46.] |
| 57)           | Article 39 First One-Cent (1¢) Local Government Sales and Use Tax Allocations and Distributable Proceeds by                        | ov County                                         |
| 31)           | for Fiscal Year 2012-2013                                                                                                          | [Article 39.]                                     |
| 584)          | Article 40 First One-Half Cent (1/2¢) Local Government Sales and Use Tax Allocations and Distributable Pro                         |                                                   |
| 30A)          | for Fiscal Year 2012-2013                                                                                                          | [Article 40.]                                     |
| 58B)          | Article 42 Second One-Half Cent $(1/2\phi)$ Local Government Sales and Use Tax Allocations and Distributable P                     |                                                   |
| 3 <b>0D</b> ) | for Fiscal Year 2012-2013                                                                                                          | [Article 42.]                                     |
| 59)           | Article 44 Third One-Half Cent (1/2¢) Local Government Sales and Use Tax Allocations and Distributable Pr                          |                                                   |
| 57)           | for Fiscal Year 2012-2013                                                                                                          | [Article 44.]                                     |
| 60A)          |                                                                                                                                    | [Article 43.]                                     |
| 60B)          | Article 45 Local Government Sales and Use Tax for Beach Nourishment                                                                | [Article 45.]                                     |
| ,             | Article 46 One-Quarter Cent (1/4¢) County Sales and Use Tax Allocations and Distributable Proceeds by Cou                          |                                                   |
| 000)          | for Fiscal Year 2012-2013                                                                                                          | muy [Mucic 40.]                                   |