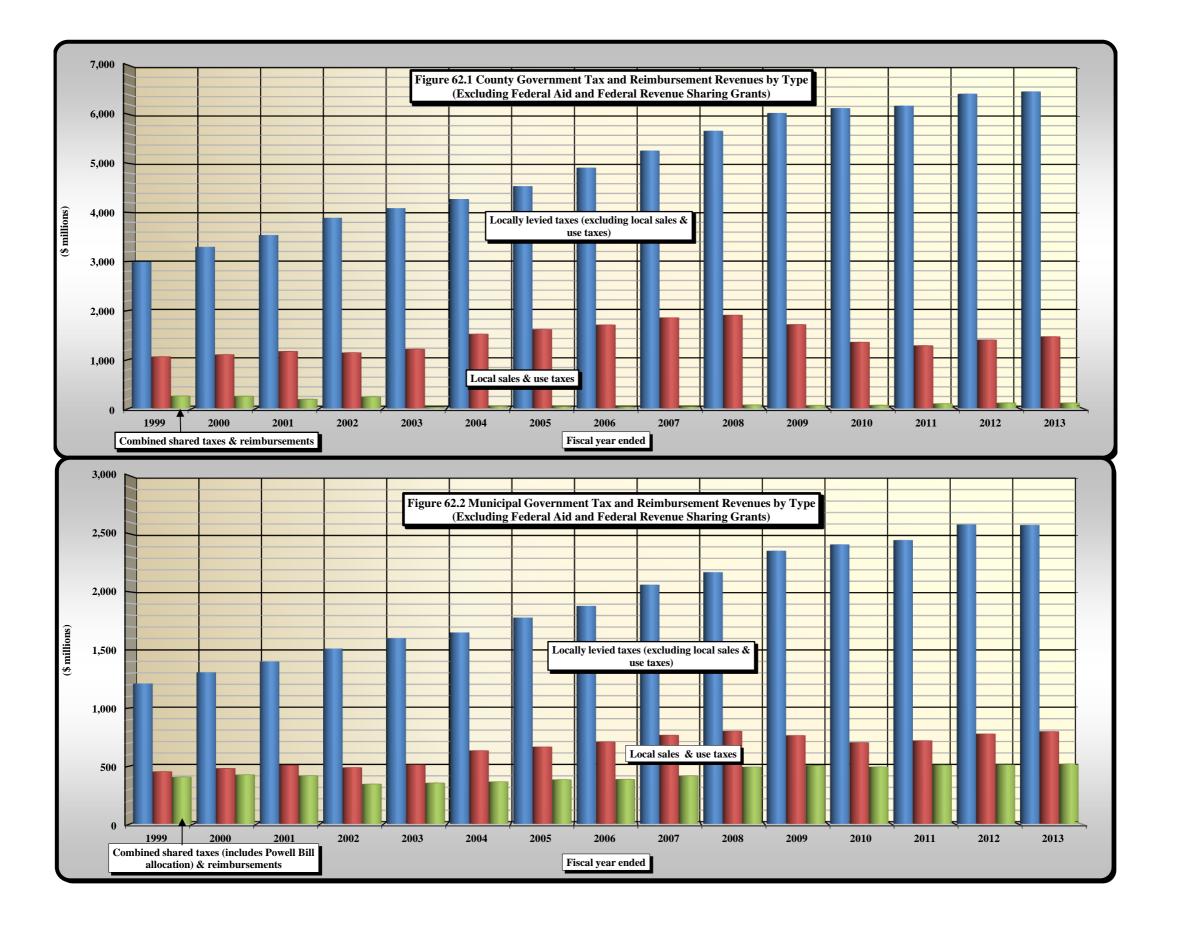

# PART V. OTHER LOCAL GOVERNMENT TAXES AND REVENUES

- 61) Tax Levies of Local Governments by Type of Tax
- 62) Summary of Local Government Tax and Reimbursement Revenues by Type
- 63) Local Government Shares of State Administered Tax Levies by Types of Taxes
- 64) State Aid Paid to Counties and Municipalities by Type
- 65) County Tax Levies and County Shares of State Taxes by Type, Fiscal Year 2012-2013
- 66) Amounts of Municipal Revenues by Types and Municipal Shares of State Taxes, Fiscal Year 2012-2013
- 67) Local Property Tax Levies by Location of Property and Tax Jurisdictions
- 68) Weighted Average Property Tax Rates per \$100 of Assessed Valuation by Tax Jurisdictions and by Location of Property
- 69) Total Assessed Value of Specified Classes of Property Locally Taxable in North Carolina
- 70) Assessed Valuation of Property Locally Taxable by Location
- 71) Total Property Taxes Levied by Special Tax Districts
- 72) Valuation of Property of Utility Companies by Counties and by Types of Companies for 2012-2013
- 73) Valuation of Property of Transportation Companies by Counties and by Types of Companies for 2012-2013
- 74) County-Wide Tax Levy Components Expressed as a Percentage by Type of Property by County, Fiscal Year 2012-2013
- 75) Collections of Occupancy, Prepared Foods, Land Transfer Taxes, and License Taxes by County
- 76) Collections of Occupancy, Meals, and License Taxes by Municipality