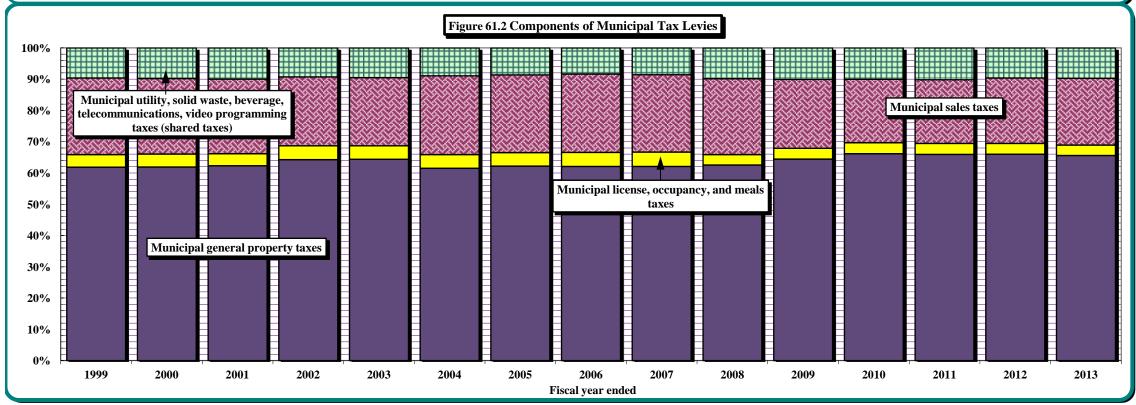

# PART V. OTHER LOCAL GOVERNMENT TAXES AND REVENUES

- 61) Tax Levies of Local Governments by Type of Tax
- 62) Summary of Local Government Tax and Reimbursement Revenues by Type
- 63) Local Government Shares of State Administered Tax Levies by Types of Taxes
- 64) State Aid Paid to Counties and Municipalities by Type
- 65) County Tax Levies and County Shares of State Taxes by Type, Fiscal Year 2012-2013
- 66) Amounts of Municipal Revenues by Types and Municipal Shares of State Taxes, Fiscal Year 2012-2013
- 67) Local Property Tax Levies by Location of Property and Tax Jurisdictions
- 68) Weighted Average Property Tax Rates per \$100 of Assessed Valuation by Tax Jurisdictions and by Location of Property
- 69) Total Assessed Value of Specified Classes of Property Locally Taxable in North Carolina
- 70) Assessed Valuation of Property Locally Taxable by Location
- 71) Total Property Taxes Levied by Special Tax Districts
- 72) Valuation of Property of Utility Companies by Counties and by Types of Companies for 2012-2013
- 73) Valuation of Property of Transportation Companies by Counties and by Types of Companies for 2012-2013
- 74) County-Wide Tax Levy Components Expressed as a Percentage by Type of Property by County, Fiscal Year 2012-2013
- 75) Collections of Occupancy, Prepared Foods, Land Transfer Taxes, and License Taxes by County
- 76) Collections of Occupancy, Meals, and License Taxes by Municipality