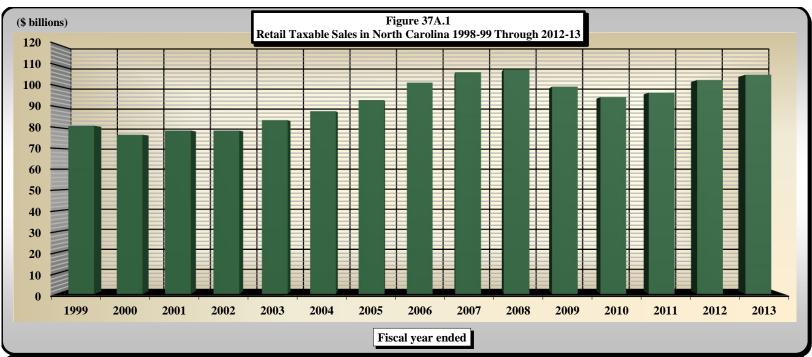

# Number Title

|               | Sales and Use Tax Refunds Issued to Nonprofit Entity Claimants by Size of Annual Refund by Fiscal Year                             |                                                   |
|---------------|------------------------------------------------------------------------------------------------------------------------------------|---------------------------------------------------|
| 35B)          | Sales and Use Tax Refunds Issued to Nonprofit Entity Claimants: Annual Refunds of \$100,001 or More by T                           | ype of Claimant by Fiscal Year                    |
| 36A)<br>36B)  | State Sales and Use Tax: Gross Collections by County State Sales and Use Tax: Percent Change in Gross Collections by County        |                                                   |
|               | State Sales and Use Tax: Percent Change in Gross Collections by County State Sales and Use Tax: Retail Taxable Sales by County     |                                                   |
| 37A)<br>37B)  | State Sales and Use Tax: Retail Taxable Sales by County State Sales and Use Tax: Percent Change in Retail Taxable Sales by County  |                                                   |
| 37B)          | A County Comparison of State Sales and Use Tax Gross Collections for 1998-1999 and 2012-2013                                       |                                                   |
| 30)           | [Rank, Contribution Percentage, and Overall Growth]                                                                                |                                                   |
| 39)           | A County Comparison of State Retail Taxable Sales for 1998-1999 and 2012-2013                                                      |                                                   |
| 39)           | [Rank, Contribution Percentage, and Overall Growth]                                                                                |                                                   |
| 40)           | North Carolina Highway Use Tax Net Collections                                                                                     | [Article 5A.]                                     |
| 41)           | Scrap Tire Disposal Tax Collections                                                                                                | [Article 5A.]                                     |
| 42)           | White Goods Disposal Tax Collections                                                                                               | [Article 5C.]                                     |
| 43)           | Dry-Cleaning Solvent Tax Collections                                                                                               | [Article 50.]                                     |
| <b>44</b> )   | Piped Natural Gas Excise Tax Collections                                                                                           | [Article 5E.]                                     |
| 45)           | Certain Machinery and Equipment Tax Collections                                                                                    | [Article 5E.]                                     |
| <b>46</b> )   | Solid Waste Disposal Tax Collections                                                                                               | [Article 5G.]                                     |
| <b>47</b> )   | Gift Tax Collections                                                                                                               | [Article 6.]                                      |
| 48)           | Freight Car Lines Tax Collections                                                                                                  | [Article 8A.]                                     |
| <b>49</b> )   | Insurance Premium Tax and License Collections                                                                                      | § 58[Article 6.]; § 105[Article 8B.]              |
| 50)           | Insurance Premium Tax Net Collections by Type                                                                                      | y Solaruck o.j, y 105[Aruck ob.]                  |
| 51)           | Excise Stamp Tax On Conveyances                                                                                                    | [Article 8E.]                                     |
| 52)           | Motor Fuel Excise Tax Rates and Net Collections by State                                                                           | [much ob.]                                        |
| 53)           | Motor Fuels Tax Collections                                                                                                        | [Subchapter V.]                                   |
| 54)           | Gallons of Fuel Sold In North Carolina: Taxable and Non-Taxable                                                                    | [Subchapter V.]                                   |
| 55)           | 1/4 Cent Motor Fuels and Oil Inspection Fees                                                                                       | § 119[Article 3.]                                 |
| 22)           | •                                                                                                                                  |                                                   |
|               | PART IV. LOCAL GOVERNMENT SALES AND USE TAX REV                                                                                    |                                                   |
| 56)           | Summary of Local Sales and Use Tax Collections, Tax Allocations, and Distributable Proceeds<br>by County for Fiscal Year 2012-2013 | § 105[Articles 39., 40., 42., 43., 44., 45., 46.] |
| 57)           | Article 39 First One-Cent (1¢) Local Government Sales and Use Tax Allocations and Distributable Proceeds by                        | ov County                                         |
| 31)           | for Fiscal Year 2012-2013                                                                                                          | [Article 39.]                                     |
| 584)          | Article 40 First One-Half Cent (1/2¢) Local Government Sales and Use Tax Allocations and Distributable Pro                         |                                                   |
| 30A)          | for Fiscal Year 2012-2013                                                                                                          | [Article 40.]                                     |
| 58B)          | Article 42 Second One-Half Cent $(1/2\phi)$ Local Government Sales and Use Tax Allocations and Distributable P                     |                                                   |
| 3 <b>0D</b> ) | for Fiscal Year 2012-2013                                                                                                          | [Article 42.]                                     |
| 59)           | Article 44 Third One-Half Cent (1/2¢) Local Government Sales and Use Tax Allocations and Distributable Pr                          |                                                   |
| 57)           | for Fiscal Year 2012-2013                                                                                                          | [Article 44.]                                     |
| 60A)          |                                                                                                                                    | [Article 43.]                                     |
| 60B)          | Article 45 Local Government Sales and Use Tax for Beach Nourishment                                                                | [Article 45.]                                     |
| ,             | Article 46 One-Quarter Cent (1/4¢) County Sales and Use Tax Allocations and Distributable Proceeds by Cou                          |                                                   |
| 000)          | for Fiscal Year 2012-2013                                                                                                          | muy [Mucic 40.]                                   |