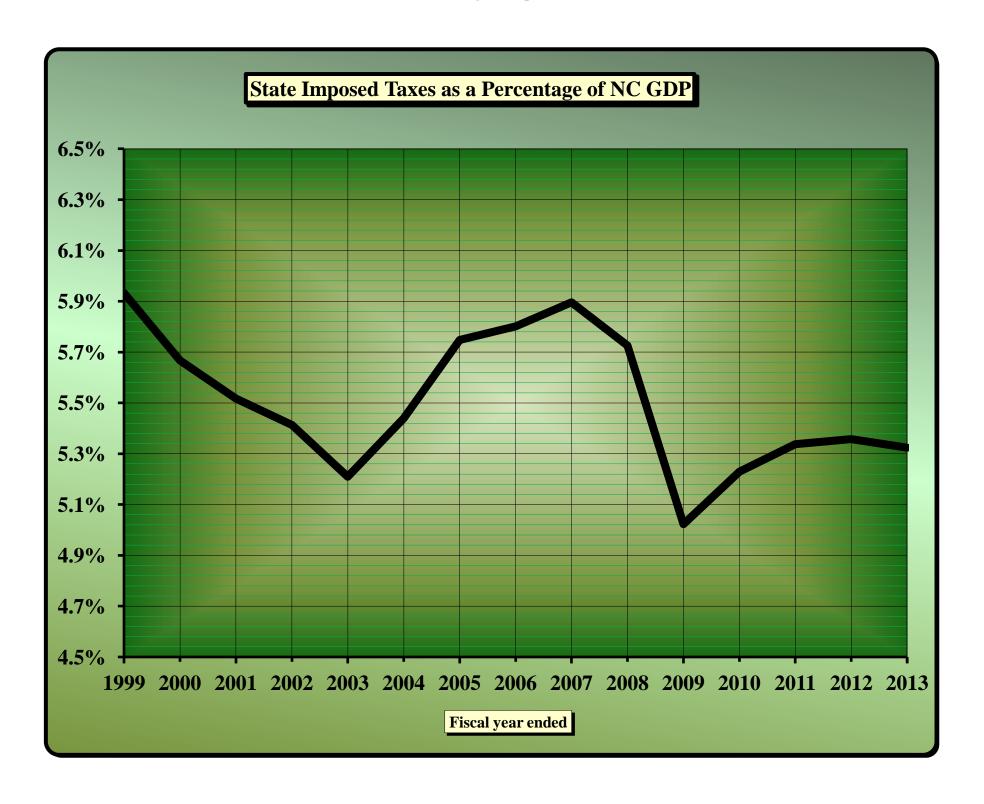

# PART I. TAXES AND NORTH CAROLINA GROSS DOMESTIC PRODUCT

1) State Imposed Taxes as a Percentage of North Carolina GDP

Tax Year 2012: Tax Credits Claimed on Individual Income Tax Returns

E)

TABLE 1. STATE IMPOSED TAXES AS A PERCENTAGE OF NORTH CAROLINA GDP

|             | NC GDP          |         |                |                  |                |         |          |
|-------------|-----------------|---------|----------------|------------------|----------------|---------|----------|
|             | [current doll   | ars]    | [Jul           | y - June (fiscal | year basis)]   |         | State    |
|             | [calendar year  | basis]  |                | Unemploy-        |                |         | imposed  |
|             |                 |         | General        | ment             | Total          |         | taxes as |
|             |                 | Percent | tax            | tax              | tax            |         | percent  |
|             | Amount          | change  | amount         | amount           | amount         | Percent | of       |
| Fiscal year | [\$]            | %       | [\$]           | [\$]             | [\$]           | change  | NC GDP   |
| 1998-1999   | 245,970,000,000 | 5.33%   | 14,207,776,552 | 385,286,674      | 14,593,063,226 | 7.14%   | 5.93%    |
| 1999-2000   | 266,199,000,000 | 8.22%   | 14,764,555,772 | 322,387,404      | 15,086,943,176 | 3.38%   | 5.67%    |
| 2000-2001   | 279,588,000,000 | 5.03%   | 15,060,521,397 | 363,694,451      | 15,424,215,848 | 2.24%   | 5.52%    |
| 2001-2002   | 289,231,000,000 | 3.45%   | 15,047,708,303 | 607,603,987      | 15,655,312,290 | 1.50%   | 5.41%    |
| 2002-2003   | 300,873,000,000 | 4.03%   | 15,274,873,627 | 398,632,751      | 15,673,506,378 | 0.12%   | 5.21%    |
| 2003-2004   | 313,181,000,000 | 4.09%   | 16,192,608,072 | 843,899,596      | 17,036,507,668 | 8.70%   | 5.44%    |
| 2004-2005   | 331,603,000,000 | 5.88%   | 17,951,338,614 | 1,109,594,315    | 19,060,932,930 | 11.88%  | 5.75%    |
| 2005-2006   | 357,241,000,000 | 7.73%   | 19,750,453,206 | 974,219,095      | 20,724,672,301 | 8.73%   | 5.80%    |
| 2006-2007   | 383,966,000,000 | 7.48%   | 21,693,543,544 | 943,707,097      | 22,637,250,640 | 9.23%   | 5.90%    |
| 2007-2008   | 397,609,000,000 | 3.55%   | 21,841,282,932 | 924,770,620      | 22,766,053,552 | 0.57%   | 5.73%    |
| 2008-2009   | 407,008,000,000 | 2.36%   | 19,587,322,067 | 854,488,282      | 20,441,810,349 | -10.21% | 5.02%    |
| 2009-2010   | 409,453,000,000 | 0.60%   | 20,595,809,986 | 814,236,345      | 21,410,046,331 | 4.74%   | 5.23%    |
| 2010-2011   | 420,876,000,000 | 2.79%   | 21,464,738,702 | 1,000,330,096    | 22,465,068,798 | 4.93%   | 5.34%    |
| 2011-2012   | 429,793,000,000 | 2.12%   | 21,766,906,777 | 1,258,724,812    | 23,025,631,589 | 2.50%   | 5.36%    |
| 2012-2013   | 452,358,000,000 | 5.25%   | 22,807,425,837 | 1,277,126,110    | 24,084,551,946 | 4.60%   | 5.32%    |

State imposed taxes include all taxes imposed under Chapter 105 of the Revenue Laws of North Carolina including the 3% highway use tax, 3% motor vehicle lease tax, motor fuels taxes (including gasoline and oil inspection fees), related taxes imposed under other statutes, and payroll (unemployment insurance) taxes imposed under Chapter 96 of the North Carolina General Statutes. Motor vehicle registrations, driver licenses, and various other state licenses and fees are excluded. Tax amounts are net collections before deduction of local shares, certain reimbursements to local governments, and transfers to special funds. Sources: Bureau of Economic Analysis. *Gross Domestic Product by State Data Table*, released June 11, 2014; North Carolina Employment Security Commission. Unemployment taxes.