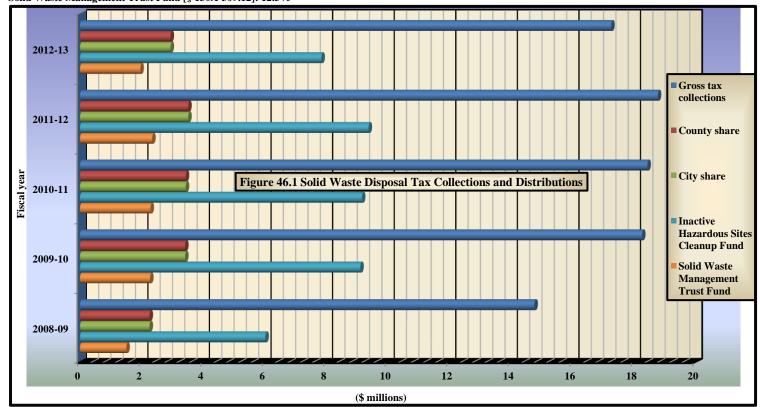

# Number Title

|               | Sales and Use Tax Refunds Issued to Nonprofit Entity Claimants by Size of Annual Refund by Fiscal Year                             |                                                   |
|---------------|------------------------------------------------------------------------------------------------------------------------------------|---------------------------------------------------|
| 35B)          | Sales and Use Tax Refunds Issued to Nonprofit Entity Claimants: Annual Refunds of \$100,001 or More by T                           | ype of Claimant by Fiscal Year                    |
| 36A)<br>36B)  | State Sales and Use Tax: Gross Collections by County State Sales and Use Tax: Percent Change in Gross Collections by County        |                                                   |
|               | State Sales and Use Tax: Percent Change in Gross Collections by County State Sales and Use Tax: Retail Taxable Sales by County     |                                                   |
| 37A)<br>37B)  | State Sales and Use Tax: Retail Taxable Sales by County State Sales and Use Tax: Percent Change in Retail Taxable Sales by County  |                                                   |
| 37B)          | A County Comparison of State Sales and Use Tax Gross Collections for 1998-1999 and 2012-2013                                       |                                                   |
| 30)           | [Rank, Contribution Percentage, and Overall Growth]                                                                                |                                                   |
| 39)           | A County Comparison of State Retail Taxable Sales for 1998-1999 and 2012-2013                                                      |                                                   |
| 39)           | [Rank, Contribution Percentage, and Overall Growth]                                                                                |                                                   |
| 40)           | North Carolina Highway Use Tax Net Collections                                                                                     | [Article 5A.]                                     |
| 41)           | Scrap Tire Disposal Tax Collections                                                                                                | [Article 5A.]                                     |
| 42)           | White Goods Disposal Tax Collections                                                                                               | [Article 5C.]                                     |
| 43)           | Dry-Cleaning Solvent Tax Collections                                                                                               | [Article 50.]                                     |
| <b>44</b> )   | Piped Natural Gas Excise Tax Collections                                                                                           | [Article 5E.]                                     |
| 45)           | Certain Machinery and Equipment Tax Collections                                                                                    | [Article 5E.]                                     |
| <b>46</b> )   | Solid Waste Disposal Tax Collections                                                                                               | [Article 5G.]                                     |
| <b>47</b> )   | Gift Tax Collections                                                                                                               | [Article 6.]                                      |
| 48)           | Freight Car Lines Tax Collections                                                                                                  | [Article 8A.]                                     |
| <b>49</b> )   | Insurance Premium Tax and License Collections                                                                                      | § 58[Article 6.]; § 105[Article 8B.]              |
| 50)           | Insurance Premium Tax Net Collections by Type                                                                                      | y Solaruck o.j, y 105[Aruck ob.]                  |
| 51)           | Excise Stamp Tax On Conveyances                                                                                                    | [Article 8E.]                                     |
| 52)           | Motor Fuel Excise Tax Rates and Net Collections by State                                                                           | [much ob.]                                        |
| 53)           | Motor Fuels Tax Collections                                                                                                        | [Subchapter V.]                                   |
| 54)           | Gallons of Fuel Sold In North Carolina: Taxable and Non-Taxable                                                                    | [Subchapter V.]                                   |
| 55)           | 1/4 Cent Motor Fuels and Oil Inspection Fees                                                                                       | § 119[Article 3.]                                 |
| 22)           | •                                                                                                                                  |                                                   |
|               | PART IV. LOCAL GOVERNMENT SALES AND USE TAX REV                                                                                    |                                                   |
| 56)           | Summary of Local Sales and Use Tax Collections, Tax Allocations, and Distributable Proceeds<br>by County for Fiscal Year 2012-2013 | § 105[Articles 39., 40., 42., 43., 44., 45., 46.] |
| 57)           | Article 39 First One-Cent (1¢) Local Government Sales and Use Tax Allocations and Distributable Proceeds by                        | ov County                                         |
| 31)           | for Fiscal Year 2012-2013                                                                                                          | [Article 39.]                                     |
| 584)          | Article 40 First One-Half Cent (1/2¢) Local Government Sales and Use Tax Allocations and Distributable Pro                         |                                                   |
| 30A)          | for Fiscal Year 2012-2013                                                                                                          | [Article 40.]                                     |
| 58B)          | Article 42 Second One-Half Cent $(1/2\phi)$ Local Government Sales and Use Tax Allocations and Distributable P                     |                                                   |
| 3 <b>0D</b> ) | for Fiscal Year 2012-2013                                                                                                          | [Article 42.]                                     |
| 59)           | Article 44 Third One-Half Cent (1/2¢) Local Government Sales and Use Tax Allocations and Distributable Pr                          |                                                   |
| 57)           | for Fiscal Year 2012-2013                                                                                                          | [Article 44.]                                     |
| 60A)          |                                                                                                                                    | [Article 43.]                                     |
| 60B)          | Article 45 Local Government Sales and Use Tax for Beach Nourishment                                                                | [Article 45.]                                     |
| ,             | Article 46 One-Quarter Cent (1/4¢) County Sales and Use Tax Allocations and Distributable Proceeds by Cou                          |                                                   |
| 000)          | for Fiscal Year 2012-2013                                                                                                          | muy [Mucic 40.]                                   |