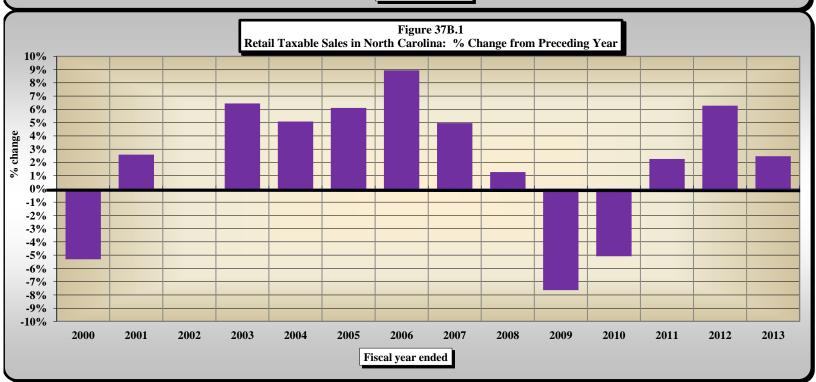

# Number Title

|               | Sales and Use Tax Refunds Issued to Nonprofit Entity Claimants by Size of Annual Refund by Fiscal Year                             |                                                   |
|---------------|------------------------------------------------------------------------------------------------------------------------------------|---------------------------------------------------|
| 35B)          | Sales and Use Tax Refunds Issued to Nonprofit Entity Claimants: Annual Refunds of \$100,001 or More by T                           | ype of Claimant by Fiscal Year                    |
| 36A)<br>36B)  | State Sales and Use Tax: Gross Collections by County State Sales and Use Tax: Percent Change in Gross Collections by County        |                                                   |
|               | State Sales and Use Tax: Percent Change in Gross Collections by County State Sales and Use Tax: Retail Taxable Sales by County     |                                                   |
| 37A)<br>37B)  | State Sales and Use Tax: Retail Taxable Sales by County State Sales and Use Tax: Percent Change in Retail Taxable Sales by County  |                                                   |
| 37B)          | A County Comparison of State Sales and Use Tax Gross Collections for 1998-1999 and 2012-2013                                       |                                                   |
| 30)           | [Rank, Contribution Percentage, and Overall Growth]                                                                                |                                                   |
| 39)           | A County Comparison of State Retail Taxable Sales for 1998-1999 and 2012-2013                                                      |                                                   |
| 39)           | [Rank, Contribution Percentage, and Overall Growth]                                                                                |                                                   |
| 40)           | North Carolina Highway Use Tax Net Collections                                                                                     | [Article 5A.]                                     |
| 41)           | Scrap Tire Disposal Tax Collections                                                                                                | [Article 5A.]                                     |
| 42)           | White Goods Disposal Tax Collections                                                                                               | [Article 5C.]                                     |
| 43)           | Dry-Cleaning Solvent Tax Collections                                                                                               | [Article 50.]                                     |
| <b>44</b> )   | Piped Natural Gas Excise Tax Collections                                                                                           | [Article 5E.]                                     |
| 45)           | Certain Machinery and Equipment Tax Collections                                                                                    | [Article 5E.]                                     |
| <b>46</b> )   | Solid Waste Disposal Tax Collections                                                                                               | [Article 5G.]                                     |
| <b>47</b> )   | Gift Tax Collections                                                                                                               | [Article 6.]                                      |
| 48)           | Freight Car Lines Tax Collections                                                                                                  | [Article 8A.]                                     |
| <b>49</b> )   | Insurance Premium Tax and License Collections                                                                                      | § 58[Article 6.]; § 105[Article 8B.]              |
| 50)           | Insurance Premium Tax Net Collections by Type                                                                                      | y Solaruck o.j, y 105[Aruck ob.]                  |
| 51)           | Excise Stamp Tax On Conveyances                                                                                                    | [Article 8E.]                                     |
| 52)           | Motor Fuel Excise Tax Rates and Net Collections by State                                                                           | [much ob.]                                        |
| 53)           | Motor Fuels Tax Collections                                                                                                        | [Subchapter V.]                                   |
| 54)           | Gallons of Fuel Sold In North Carolina: Taxable and Non-Taxable                                                                    | [Subchapter V.]                                   |
| 55)           | 1/4 Cent Motor Fuels and Oil Inspection Fees                                                                                       | § 119[Article 3.]                                 |
| 22)           | •                                                                                                                                  |                                                   |
|               | PART IV. LOCAL GOVERNMENT SALES AND USE TAX REV                                                                                    |                                                   |
| 56)           | Summary of Local Sales and Use Tax Collections, Tax Allocations, and Distributable Proceeds<br>by County for Fiscal Year 2012-2013 | § 105[Articles 39., 40., 42., 43., 44., 45., 46.] |
| 57)           | Article 39 First One-Cent (1¢) Local Government Sales and Use Tax Allocations and Distributable Proceeds by                        | ov County                                         |
| 31)           | for Fiscal Year 2012-2013                                                                                                          | [Article 39.]                                     |
| 584)          | Article 40 First One-Half Cent (1/2¢) Local Government Sales and Use Tax Allocations and Distributable Pro                         |                                                   |
| 30A)          | for Fiscal Year 2012-2013                                                                                                          | [Article 40.]                                     |
| 58B)          | Article 42 Second One-Half Cent $(1/2\phi)$ Local Government Sales and Use Tax Allocations and Distributable P                     |                                                   |
| 3 <b>0D</b> ) | for Fiscal Year 2012-2013                                                                                                          | [Article 42.]                                     |
| 59)           | Article 44 Third One-Half Cent (1/2¢) Local Government Sales and Use Tax Allocations and Distributable Pr                          |                                                   |
| 57)           | for Fiscal Year 2012-2013                                                                                                          | [Article 44.]                                     |
| 60A)          |                                                                                                                                    | [Article 43.]                                     |
| 60B)          | Article 45 Local Government Sales and Use Tax for Beach Nourishment                                                                | [Article 45.]                                     |
| ,             | Article 46 One-Quarter Cent (1/4¢) County Sales and Use Tax Allocations and Distributable Proceeds by Cou                          |                                                   |
| 000)          | for Fiscal Year 2012-2013                                                                                                          | muy [Mucic 40.]                                   |