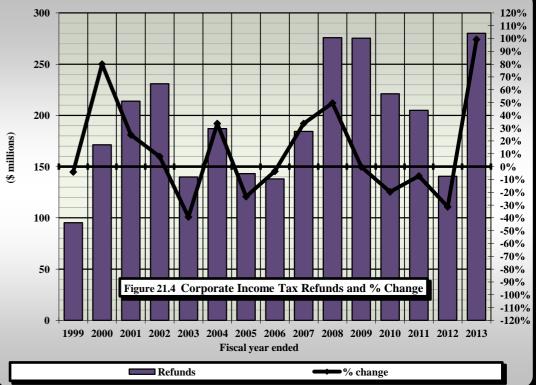

TABLE 2. STATE GENERAL FUND: TAX REVENUES BY SOURCE.

|                                                                                                                                                                                                                                                                                                                                                                          | TABL                                                                                                                                                                                                                      | E 2. STA                                                                                                                                          | ΓE GENERAL I                                                                                                                                                                                                             | FUND: TA                                                                                                                      | X REVENUES                                                                                                                                                                                                                         | BY SOUR                                                                                                                                                                     | CE                                                                                                                                                                                                                                   |                                                                                                                                     |                                                                                                                                                                                                                            |                                                                                                                           |
|--------------------------------------------------------------------------------------------------------------------------------------------------------------------------------------------------------------------------------------------------------------------------------------------------------------------------------------------------------------------------|---------------------------------------------------------------------------------------------------------------------------------------------------------------------------------------------------------------------------|---------------------------------------------------------------------------------------------------------------------------------------------------|--------------------------------------------------------------------------------------------------------------------------------------------------------------------------------------------------------------------------|-------------------------------------------------------------------------------------------------------------------------------|------------------------------------------------------------------------------------------------------------------------------------------------------------------------------------------------------------------------------------|-----------------------------------------------------------------------------------------------------------------------------------------------------------------------------|--------------------------------------------------------------------------------------------------------------------------------------------------------------------------------------------------------------------------------------|-------------------------------------------------------------------------------------------------------------------------------------|----------------------------------------------------------------------------------------------------------------------------------------------------------------------------------------------------------------------------|---------------------------------------------------------------------------------------------------------------------------|
|                                                                                                                                                                                                                                                                                                                                                                          |                                                                                                                                                                                                                           |                                                                                                                                                   |                                                                                                                                                                                                                          |                                                                                                                               | Fiscal Ye                                                                                                                                                                                                                          | ar                                                                                                                                                                          |                                                                                                                                                                                                                                      |                                                                                                                                     |                                                                                                                                                                                                                            |                                                                                                                           |
|                                                                                                                                                                                                                                                                                                                                                                          | 1998-199                                                                                                                                                                                                                  | 99                                                                                                                                                | 1999-200                                                                                                                                                                                                                 | 00                                                                                                                            | 2000-20                                                                                                                                                                                                                            | 01                                                                                                                                                                          | 2001-200                                                                                                                                                                                                                             | )2                                                                                                                                  | 2002-200                                                                                                                                                                                                                   | )3                                                                                                                        |
|                                                                                                                                                                                                                                                                                                                                                                          | Amount                                                                                                                                                                                                                    | Percent                                                                                                                                           | Amount                                                                                                                                                                                                                   | Percent                                                                                                                       | Amount                                                                                                                                                                                                                             | Percent                                                                                                                                                                     | Amount                                                                                                                                                                                                                               | Percent                                                                                                                             | Amount                                                                                                                                                                                                                     | Percent                                                                                                                   |
| Sources of revenue                                                                                                                                                                                                                                                                                                                                                       | [\$]                                                                                                                                                                                                                      | of total                                                                                                                                          | [\$]                                                                                                                                                                                                                     | of total                                                                                                                      | [\$]                                                                                                                                                                                                                               | of total                                                                                                                                                                    | [\$]                                                                                                                                                                                                                                 | of total                                                                                                                            | [\$]                                                                                                                                                                                                                       | of total                                                                                                                  |
| Estate Tax                                                                                                                                                                                                                                                                                                                                                               | 169,935,220                                                                                                                                                                                                               | 1.33%                                                                                                                                             | 163,327,319                                                                                                                                                                                                              | 1.24%                                                                                                                         | 123,165,443                                                                                                                                                                                                                        | 0.92%                                                                                                                                                                       | 104,750,885                                                                                                                                                                                                                          | 0.78%                                                                                                                               | 112,504,407                                                                                                                                                                                                                | 0.79%                                                                                                                     |
| Privilege License Tax                                                                                                                                                                                                                                                                                                                                                    | 27,588,260                                                                                                                                                                                                                | 0.22%                                                                                                                                             | 43,828,822                                                                                                                                                                                                               | 0.33%                                                                                                                         | 2,953,654                                                                                                                                                                                                                          | 0.02%                                                                                                                                                                       | 26,579,102                                                                                                                                                                                                                           | 0.20%                                                                                                                               | 44,721,244                                                                                                                                                                                                                 | 0.31%                                                                                                                     |
| Tobacco Products Tax                                                                                                                                                                                                                                                                                                                                                     | 44,852,542                                                                                                                                                                                                                | 0.35%                                                                                                                                             | 43,663,205                                                                                                                                                                                                               | 0.33%                                                                                                                         | 42,025,877                                                                                                                                                                                                                         | 0.31%                                                                                                                                                                       | 41,531,347                                                                                                                                                                                                                           | 0.31%                                                                                                                               | 41,998,713                                                                                                                                                                                                                 | 0.29%                                                                                                                     |
| Soft Drink Tax                                                                                                                                                                                                                                                                                                                                                           | 12,349,253                                                                                                                                                                                                                | 0.10%                                                                                                                                             | 1,285,949                                                                                                                                                                                                                | 0.01%                                                                                                                         | 51,202                                                                                                                                                                                                                             | 0.00%                                                                                                                                                                       | 1,855                                                                                                                                                                                                                                | 0.00%                                                                                                                               | -                                                                                                                                                                                                                          | -                                                                                                                         |
| Franchise Tax                                                                                                                                                                                                                                                                                                                                                            | 409,558,340                                                                                                                                                                                                               | 3.22%                                                                                                                                             | 306,979,197                                                                                                                                                                                                              | 2.34%                                                                                                                         | 580,431,850                                                                                                                                                                                                                        | 4.31%                                                                                                                                                                       | 446,270,680                                                                                                                                                                                                                          | 3.30%                                                                                                                               | 429,128,005                                                                                                                                                                                                                | 3.01%                                                                                                                     |
| Income Taxes:                                                                                                                                                                                                                                                                                                                                                            |                                                                                                                                                                                                                           |                                                                                                                                                   |                                                                                                                                                                                                                          |                                                                                                                               |                                                                                                                                                                                                                                    |                                                                                                                                                                             |                                                                                                                                                                                                                                      |                                                                                                                                     |                                                                                                                                                                                                                            |                                                                                                                           |
| Individual Income Tax                                                                                                                                                                                                                                                                                                                                                    | 6,606,500,278                                                                                                                                                                                                             | 51.88%                                                                                                                                            | 7,080,106,177                                                                                                                                                                                                            | 53.90%                                                                                                                        | 7,391,342,524                                                                                                                                                                                                                      |                                                                                                                                                                             | 7,134,629,832                                                                                                                                                                                                                        | 52.81%                                                                                                                              | 7,088,526,873                                                                                                                                                                                                              | 49.76%                                                                                                                    |
| Corporate Income Tax                                                                                                                                                                                                                                                                                                                                                     | 848,509,669                                                                                                                                                                                                               | 6.66%                                                                                                                                             | 903,241,974                                                                                                                                                                                                              | 6.88%                                                                                                                         | 460,315,086                                                                                                                                                                                                                        | 3.42%                                                                                                                                                                       | 409,322,540                                                                                                                                                                                                                          | 3.03%                                                                                                                               | 840,499,824                                                                                                                                                                                                                | 5.90%                                                                                                                     |
| Total income taxes                                                                                                                                                                                                                                                                                                                                                       | 7,455,009,947                                                                                                                                                                                                             | 58.55%                                                                                                                                            | 7,983,348,151                                                                                                                                                                                                            | 60.78%                                                                                                                        | 7,851,657,610                                                                                                                                                                                                                      | 58.37%                                                                                                                                                                      | 7,543,952,372                                                                                                                                                                                                                        | 55.84%                                                                                                                              | 7,929,026,697                                                                                                                                                                                                              | 55.66%                                                                                                                    |
| Sales and Use Tax                                                                                                                                                                                                                                                                                                                                                        | 3,376,206,664                                                                                                                                                                                                             | 26.51%                                                                                                                                            | 3,354,897,708                                                                                                                                                                                                            | 25.54%                                                                                                                        | 3,435,558,577                                                                                                                                                                                                                      | 25.54%                                                                                                                                                                      | 3,705,769,832                                                                                                                                                                                                                        | 27.43%                                                                                                                              | 3,922,821,877                                                                                                                                                                                                              | 27.54%                                                                                                                    |
| Alcoholic Beverage Tax                                                                                                                                                                                                                                                                                                                                                   | 158,026,529                                                                                                                                                                                                               |                                                                                                                                                   | 166,372,353                                                                                                                                                                                                              |                                                                                                                               | 172,698,910                                                                                                                                                                                                                        |                                                                                                                                                                             | 174,644,725                                                                                                                                                                                                                          |                                                                                                                                     | 170,896,552                                                                                                                                                                                                                |                                                                                                                           |
| Gift Tax                                                                                                                                                                                                                                                                                                                                                                 | 19,334,909                                                                                                                                                                                                                |                                                                                                                                                   | 25,085,473                                                                                                                                                                                                               |                                                                                                                               | 20,254,465                                                                                                                                                                                                                         |                                                                                                                                                                             | 13,390,362                                                                                                                                                                                                                           |                                                                                                                                     | 19,304,091                                                                                                                                                                                                                 |                                                                                                                           |
| Intangibles Tax                                                                                                                                                                                                                                                                                                                                                          | 30,795                                                                                                                                                                                                                    |                                                                                                                                                   | 18,703                                                                                                                                                                                                                   |                                                                                                                               | 3,906                                                                                                                                                                                                                              |                                                                                                                                                                             |                                                                                                                                                                                                                                      |                                                                                                                                     |                                                                                                                                                                                                                            |                                                                                                                           |
| Freight Car Lines Tax                                                                                                                                                                                                                                                                                                                                                    | ′                                                                                                                                                                                                                         |                                                                                                                                                   | 444,094                                                                                                                                                                                                                  |                                                                                                                               | 497,560                                                                                                                                                                                                                            |                                                                                                                                                                             | 518,887                                                                                                                                                                                                                              | 0.00%                                                                                                                               | 379,551                                                                                                                                                                                                                    | 0.00%                                                                                                                     |
| Insurance Tax                                                                                                                                                                                                                                                                                                                                                            | 291,230,879                                                                                                                                                                                                               |                                                                                                                                                   | 273,367,118                                                                                                                                                                                                              |                                                                                                                               | 305,791,331                                                                                                                                                                                                                        |                                                                                                                                                                             | 340,785,358                                                                                                                                                                                                                          |                                                                                                                                     | 408,873,355                                                                                                                                                                                                                |                                                                                                                           |
| Piped Natural Gas Tax                                                                                                                                                                                                                                                                                                                                                    |                                                                                                                                                                                                                           | _,_,,                                                                                                                                             | 27,715,136                                                                                                                                                                                                               |                                                                                                                               | 37,212,997                                                                                                                                                                                                                         |                                                                                                                                                                             | 40,949,924                                                                                                                                                                                                                           |                                                                                                                                     | 36,853,402                                                                                                                                                                                                                 |                                                                                                                           |
| Real Estate Conveyance Tax*                                                                                                                                                                                                                                                                                                                                              | _ [                                                                                                                                                                                                                       | _                                                                                                                                                 | 27,710,100                                                                                                                                                                                                               | 0.21 / 0                                                                                                                      | 57,212,557                                                                                                                                                                                                                         | 0.2070                                                                                                                                                                      |                                                                                                                                                                                                                                      | -                                                                                                                                   | 20,022,102                                                                                                                                                                                                                 | 0.2070                                                                                                                    |
| White Goods Disposal Tax**                                                                                                                                                                                                                                                                                                                                               | _ [                                                                                                                                                                                                                       | _                                                                                                                                                 | _                                                                                                                                                                                                                        | _                                                                                                                             | _ !                                                                                                                                                                                                                                | _                                                                                                                                                                           | 1,841,220                                                                                                                                                                                                                            | 0.01%                                                                                                                               | _ !                                                                                                                                                                                                                        | _                                                                                                                         |
| Scrap Tire Disposal Tax**                                                                                                                                                                                                                                                                                                                                                | _ [                                                                                                                                                                                                                       | _                                                                                                                                                 | _                                                                                                                                                                                                                        |                                                                                                                               | _                                                                                                                                                                                                                                  |                                                                                                                                                                             | 2,922,488                                                                                                                                                                                                                            |                                                                                                                                     | _                                                                                                                                                                                                                          |                                                                                                                           |
| Manufacturing Tax+                                                                                                                                                                                                                                                                                                                                                       |                                                                                                                                                                                                                           | _                                                                                                                                                 | _                                                                                                                                                                                                                        |                                                                                                                               | _ !                                                                                                                                                                                                                                |                                                                                                                                                                             | 2,522,100                                                                                                                                                                                                                            | 0.0270                                                                                                                              | _                                                                                                                                                                                                                          |                                                                                                                           |
| Solid Waste Disposal Tax                                                                                                                                                                                                                                                                                                                                                 | _                                                                                                                                                                                                                         | _                                                                                                                                                 | _                                                                                                                                                                                                                        |                                                                                                                               | _                                                                                                                                                                                                                                  |                                                                                                                                                                             | _                                                                                                                                                                                                                                    | _                                                                                                                                   | _                                                                                                                                                                                                                          |                                                                                                                           |
| Miscellaneous Tax Receipts                                                                                                                                                                                                                                                                                                                                               | 671,264                                                                                                                                                                                                                   | 0.01%                                                                                                                                             | 645,279                                                                                                                                                                                                                  | 0.00%                                                                                                                         | 756,029                                                                                                                                                                                                                            | 0.01%                                                                                                                                                                       | 751,977                                                                                                                                                                                                                              | 0.01%                                                                                                                               | 722,893                                                                                                                                                                                                                    | 0.01%                                                                                                                     |
| Total Tax Revenue                                                                                                                                                                                                                                                                                                                                                        | 11,965,263,904                                                                                                                                                                                                            |                                                                                                                                                   | 12,390,978,509                                                                                                                                                                                                           |                                                                                                                               | 12,573,059,410                                                                                                                                                                                                                     |                                                                                                                                                                             | 12,444,661,014                                                                                                                                                                                                                       |                                                                                                                                     | 13,117,230,784                                                                                                                                                                                                             | 92.08%                                                                                                                    |
| Total Non-tax Revenue & Transfers.                                                                                                                                                                                                                                                                                                                                       | 768,456,722                                                                                                                                                                                                               | 6.03%                                                                                                                                             | 743,931,336                                                                                                                                                                                                              |                                                                                                                               | 878,801,563                                                                                                                                                                                                                        | 6.53%                                                                                                                                                                       | 1,065,344,378                                                                                                                                                                                                                        | 7.89%                                                                                                                               | 1,128,835,549                                                                                                                                                                                                              |                                                                                                                           |
| Total General Fund Revenue                                                                                                                                                                                                                                                                                                                                               | 12,733,720,626                                                                                                                                                                                                            |                                                                                                                                                   |                                                                                                                                                                                                                          |                                                                                                                               |                                                                                                                                                                                                                                    |                                                                                                                                                                             |                                                                                                                                                                                                                                      |                                                                                                                                     | 14,246,066,333                                                                                                                                                                                                             |                                                                                                                           |
|                                                                                                                                                                                                                                                                                                                                                                          |                                                                                                                                                                                                                           |                                                                                                                                                   |                                                                                                                                                                                                                          |                                                                                                                               |                                                                                                                                                                                                                                    |                                                                                                                                                                             |                                                                                                                                                                                                                                      |                                                                                                                                     |                                                                                                                                                                                                                            |                                                                                                                           |
|                                                                                                                                                                                                                                                                                                                                                                          | , , , ,                                                                                                                                                                                                                   |                                                                                                                                                   | -, -, -, -, -, -                                                                                                                                                                                                         | 1000070                                                                                                                       | Fiscal Ye                                                                                                                                                                                                                          |                                                                                                                                                                             | 10,010,000,002                                                                                                                                                                                                                       | 10010070                                                                                                                            | ,,,                                                                                                                                                                                                                        | 10000070                                                                                                                  |
|                                                                                                                                                                                                                                                                                                                                                                          | 2003-200                                                                                                                                                                                                                  |                                                                                                                                                   | 2004-20                                                                                                                                                                                                                  |                                                                                                                               |                                                                                                                                                                                                                                    | ar                                                                                                                                                                          | 2006-20                                                                                                                                                                                                                              |                                                                                                                                     | 2007-20                                                                                                                                                                                                                    |                                                                                                                           |
|                                                                                                                                                                                                                                                                                                                                                                          |                                                                                                                                                                                                                           |                                                                                                                                                   |                                                                                                                                                                                                                          |                                                                                                                               | Fiscal Ye                                                                                                                                                                                                                          | ar                                                                                                                                                                          |                                                                                                                                                                                                                                      |                                                                                                                                     |                                                                                                                                                                                                                            |                                                                                                                           |
| Sources of revenue                                                                                                                                                                                                                                                                                                                                                       | 2003-200                                                                                                                                                                                                                  | 4                                                                                                                                                 | 2004-20                                                                                                                                                                                                                  | 005                                                                                                                           | Fiscal Ye<br>2005-20                                                                                                                                                                                                               | ar<br>06                                                                                                                                                                    | 2006-20                                                                                                                                                                                                                              | 07                                                                                                                                  | 2007-20                                                                                                                                                                                                                    | 08                                                                                                                        |
|                                                                                                                                                                                                                                                                                                                                                                          | 2003-200<br>Amount                                                                                                                                                                                                        | 4<br>Percent<br>of total                                                                                                                          | 2004-20<br>Amount                                                                                                                                                                                                        | 005<br>Percent<br>of total                                                                                                    | Fiscal Ye<br>2005-20<br>Amount                                                                                                                                                                                                     | ar<br>06<br>Percent<br>of total                                                                                                                                             | 2006-20<br>Amount                                                                                                                                                                                                                    | 07<br>Percent<br>of total                                                                                                           | 2007-20<br>Amount                                                                                                                                                                                                          | 08<br>Percent<br>of total                                                                                                 |
| Sources of revenue                                                                                                                                                                                                                                                                                                                                                       | 2003-200<br>Amount<br>[\$]                                                                                                                                                                                                | Percent of total 0.85%                                                                                                                            | 2004-20<br>Amount<br>[\$]                                                                                                                                                                                                | Percent of total 0.83%                                                                                                        | Fiscal Ye<br>2005-20<br>Amount<br>[\$]                                                                                                                                                                                             | ar<br>06<br>Percent<br>of total<br>0.75%                                                                                                                                    | 2006-20<br>Amount<br>[\$]                                                                                                                                                                                                            | Percent of total 0.83%                                                                                                              | 2007-20<br>Amount<br>[\$]                                                                                                                                                                                                  | 08 Percent of total 0.80%                                                                                                 |
| Sources of revenue Estate Tax                                                                                                                                                                                                                                                                                                                                            | 2003-200<br>Amount<br>[\$]<br>128,479,443<br>41,615,694                                                                                                                                                                   | Percent<br>of total<br>0.85%<br>0.28%                                                                                                             | 2004-20<br>Amount<br>[\$]<br>135,211,344                                                                                                                                                                                 | 005<br>Percent<br>of total<br>0.83%<br>0.28%                                                                                  | Fiscal Ye 2005-20 Amount [\$] 133,379,473                                                                                                                                                                                          | ar<br>06<br>Percent<br>of total<br>0.75%<br>0.25%                                                                                                                           | 2006-20<br>Amount<br>[\$]<br>161,586,810                                                                                                                                                                                             | 07<br>Percent<br>of total<br>0.83%<br>0.24%                                                                                         | 2007-20<br>Amount<br>[\$]<br>158,764,850                                                                                                                                                                                   | 08<br>Percent<br>of total<br>0.80%<br>0.28%                                                                               |
| Sources of revenue  Estate Tax  Privilege License Tax                                                                                                                                                                                                                                                                                                                    | 2003-200<br>Amount<br>[\$]<br>128,479,443<br>41,615,694                                                                                                                                                                   | Percent<br>of total<br>0.85%<br>0.28%                                                                                                             | 2004-20<br>Amount<br>[\$]<br>135,211,344<br>44,992,019                                                                                                                                                                   | 005<br>Percent<br>of total<br>0.83%<br>0.28%                                                                                  | Fiscal Ye 2005-20 Amount [\$] 133,379,473 45,569,504                                                                                                                                                                               | ar<br>06<br>Percent<br>of total<br>0.75%<br>0.25%                                                                                                                           | 2006-20<br>Amount<br>[\$]<br>161,586,810<br>46,277,585                                                                                                                                                                               | 07<br>Percent<br>of total<br>0.83%<br>0.24%                                                                                         | 2007-20<br>Amount<br>[\$]<br>158,764,850<br>56,309,007                                                                                                                                                                     | 08<br>Percent<br>of total<br>0.80%<br>0.28%                                                                               |
| Sources of revenue  Estate Tax  Privilege License Tax  Tobacco Products Tax                                                                                                                                                                                                                                                                                              | 2003-200<br>Amount<br>[\$]<br>128,479,443<br>41,615,694                                                                                                                                                                   | 4<br>Percent<br>of total<br>0.85%<br>0.28%<br>0.29%                                                                                               | 2004-20<br>Amount<br>[\$]<br>135,211,344<br>44,992,019                                                                                                                                                                   | 005<br>Percent<br>of total<br>0.83%<br>0.28%<br>0.26%                                                                         | Fiscal Ye 2005-20 Amount [\$] 133,379,473 45,569,504                                                                                                                                                                               | ar<br>06<br>Percent<br>of total<br>0.75%<br>0.25%<br>0.96%                                                                                                                  | 2006-20<br>Amount<br>[\$]<br>161,586,810<br>46,277,585                                                                                                                                                                               | 07<br>Percent<br>of total<br>0.83%<br>0.24%<br>1.24%                                                                                | 2007-20<br>Amount<br>[\$]<br>158,764,850<br>56,309,007                                                                                                                                                                     | 08<br>Percent<br>of total<br>0.80%<br>0.28%<br>1.20%                                                                      |
| Sources of revenue  Estate Tax                                                                                                                                                                                                                                                                                                                                           | 2003-200<br>Amount<br>[\$]<br>128,479,443<br>41,615,694<br>43,732,769                                                                                                                                                     | 4<br>Percent<br>of total<br>0.85%<br>0.28%<br>0.29%                                                                                               | 2004-20<br>Amount<br>[\$]<br>135,211,344<br>44,992,019<br>42,981,044                                                                                                                                                     | 005<br>Percent<br>of total<br>0.83%<br>0.28%<br>0.26%                                                                         | Fiscal Ye 2005-20 Amount [\$] 133,379,473 45,569,504 171,636,758                                                                                                                                                                   | ar<br>06<br>Percent<br>of total<br>0.75%<br>0.25%<br>0.96%                                                                                                                  | 2006-20<br>Amount<br>[\$]<br>161,586,810<br>46,277,585<br>241,174,320                                                                                                                                                                | 07<br>Percent<br>of total<br>0.83%<br>0.24%<br>1.24%                                                                                | 2007-20<br>Amount<br>[\$]<br>158,764,850<br>56,309,007<br>237,377,533                                                                                                                                                      | 08<br>Percent<br>of total<br>0.80%<br>0.28%<br>1.20%                                                                      |
| Sources of revenue  Estate Tax                                                                                                                                                                                                                                                                                                                                           | 2003-200<br>Amount<br>[\$]<br>128,479,443<br>41,615,694<br>43,732,769                                                                                                                                                     | Percent<br>of total<br>0.85%<br>0.28%<br>0.29%                                                                                                    | 2004-20<br>Amount<br>[\$]<br>135,211,344<br>44,992,019<br>42,981,044                                                                                                                                                     | 005<br>Percent<br>of total<br>0.83%<br>0.28%<br>0.26%<br>-<br>3.05%                                                           | Fiscal Ye 2005-20 Amount [\$] 133,379,473 45,569,504 171,636,758                                                                                                                                                                   | ar<br>06<br>Percent<br>of total<br>0.75%<br>0.25%<br>0.96%<br>-<br>2.67%                                                                                                    | 2006-20<br>Amount<br>[\$]<br>161,586,810<br>46,277,585<br>241,174,320                                                                                                                                                                | 07<br>Percent<br>of total<br>0.83%<br>0.24%<br>1.24%<br>-<br>2.73%                                                                  | 2007-20<br>Amount<br>[\$]<br>158,764,850<br>56,309,007<br>237,377,533                                                                                                                                                      | 08<br>Percent<br>of total<br>0.80%<br>0.28%<br>1.20%                                                                      |
| Sources of revenue  Estate Tax                                                                                                                                                                                                                                                                                                                                           | 2003-200 Amount [\$] 128,479,443 41,615,694 43,732,769 - 445,294,486                                                                                                                                                      | 4<br>Percent<br>of total<br>0.85%<br>0.28%<br>0.29%<br>-<br>2.95%<br>49.82%                                                                       | 2004-20<br>Amount<br>[\$]<br>135,211,344<br>44,992,019<br>42,981,044<br>-<br>498,681,391                                                                                                                                 | 005<br>Percent<br>of total<br>0.83%<br>0.28%<br>0.26%<br>-<br>3.05%                                                           | Fiscal Ye 2005-20 Amount [\$] 133,379,473 45,569,504 171,636,758 - 477,055,108                                                                                                                                                     | ar<br>06<br>Percent<br>of total<br>0.75%<br>0.25%<br>0.96%<br>-<br>2.67%<br>52.59%                                                                                          | 2006-20<br>Amount<br>[\$]<br>161,586,810<br>46,277,585<br>241,174,320<br>-<br>531,412,140                                                                                                                                            | 07<br>Percent<br>of total<br>0.83%<br>0.24%<br>1.24%<br>-<br>2.73%                                                                  | 2007-20<br>Amount<br>[\$]<br>158,764,850<br>56,309,007<br>237,377,533<br>-<br>574,460,805                                                                                                                                  | 08<br>Percent<br>of total<br>0.80%<br>0.28%<br>1.20%<br>-<br>2.90%                                                        |
| Sources of revenue  Estate Tax                                                                                                                                                                                                                                                                                                                                           | 2003-200 Amount [\$] 128,479,443 41,615,694 43,732,769 - 445,294,486 7,509,898,086                                                                                                                                        | 4<br>Percent<br>of total<br>0.85%<br>0.28%<br>0.29%<br>-<br>2.95%<br>49.82%<br>5.15%                                                              | 2004-20<br>Amount<br>[\$]<br>135,211,344<br>44,992,019<br>42,981,044<br>-<br>498,681,391<br>8,409,288,618                                                                                                                | 005<br>Percent<br>of total<br>0.83%<br>0.28%<br>0.26%<br>-<br>3.05%<br>51.51%<br>7.31%                                        | Fiscal Ye 2005-20 Amount [\$] 133,379,473 45,569,504 171,636,758 - 477,055,108                                                                                                                                                     | ar<br>06<br>Percent<br>of total<br>0.75%<br>0.25%<br>0.96%<br>-<br>2.67%<br>52.59%<br>6.74%                                                                                 | 2006-20<br>Amount<br>[\$]<br>161,586,810<br>46,277,585<br>241,174,320<br>-<br>531,412,140<br>10,507,966,531                                                                                                                          | 07 Percent of total 0.83% 0.24% 1.24% - 2.73% 54.00% 7.46%                                                                          | 2007-20<br>Amount<br>[\$]<br>158,764,850<br>56,309,007<br>237,377,533<br>-<br>574,460,805                                                                                                                                  | 08<br>Percent<br>of total<br>0.80%<br>0.28%<br>1.20%<br>-<br>2.90%<br>55.00%<br>5.61%                                     |
| Sources of revenue  Estate Tax                                                                                                                                                                                                                                                                                                                                           | 2003-200 Amount [\$] 128,479,443 41,615,694 43,732,769 - 445,294,486 7,509,898,086 776,964,847 8,286,862,932                                                                                                              | 4<br>Percent<br>of total<br>0.85%<br>0.28%<br>0.29%<br>-<br>2.95%<br>49.82%<br>5.15%<br>54.98%                                                    | 2004-20<br>Amount<br>[\$]<br>135,211,344<br>44,992,019<br>42,981,044<br>-<br>498,681,391<br>8,409,288,618<br>1,193,529,164<br>9,602,817,782                                                                              | 005<br>Percent<br>of total<br>0.83%<br>0.28%<br>0.26%<br>-<br>3.05%<br>51.51%<br>7.31%<br>58.82%                              | Fiscal Ye 2005-20 Amount [\$] 133,379,473 45,569,504 171,636,758 - 477,055,108 9,400,167,970 1,204,102,940 10,604,270,911                                                                                                          | ar<br>06<br>Percent<br>of total<br>0.75%<br>0.25%<br>0.96%<br>-<br>2.67%<br>52.59%<br>6.74%<br>59.33%                                                                       | 2006-20<br>Amount<br>[\$]<br>161,586,810<br>46,277,585<br>241,174,320<br>-<br>531,412,140<br>10,507,966,531<br>1,451,399,198<br>11,959,365,728                                                                                       | 07 Percent of total 0.83% 0.24% 1.24% - 2.73% 54.00% 7.46% 61.46%                                                                   | 2007-20 Amount [\$] 158,764,850 56,309,007 237,377,533 - 574,460,805 10,902,299,190 1,111,668,852 12,013,968,042                                                                                                           | 08 Percent of total 0.80% 0.28% 1.20% - 2.90% 55.00% 5.61% 60.60%                                                         |
| Sources of revenue  Estate Tax                                                                                                                                                                                                                                                                                                                                           | 2003-200 Amount [\$] 128,479,443 41,615,694 43,732,769 - 445,294,486 7,509,898,086 776,964,847 8,286,862,932 4,222,201,842                                                                                                | 4<br>Percent<br>of total<br>0.85%<br>0.28%<br>0.29%<br>-<br>2.95%<br>49.82%<br>5.15%<br>54.98%<br>28.01%                                          | 2004-20<br>Amount<br>[\$]<br>135,211,344<br>44,992,019<br>42,981,044<br>-<br>498,681,391<br>8,409,288,618<br>1,193,529,164<br>9,602,817,782<br>4,477,159,178                                                             | 005<br>Percent<br>of total<br>0.83%<br>0.28%<br>0.26%<br>-<br>3.05%<br>51.51%<br>7.31%<br>58.82%<br>27.42%                    | Fiscal Ye 2005-20 Amount [\$] 133,379,473 45,569,504 171,636,758 - 477,055,108 9,400,167,970 1,204,102,940 10,604,270,911 4,893,911,220                                                                                            | ar<br>06<br>Percent<br>of total<br>0.75%<br>0.25%<br>0.96%<br>-<br>2.67%<br>52.59%<br>6.74%<br>59.33%<br>27.38%                                                             | 2006-20<br>Amount<br>[\$]<br>161,586,810<br>46,277,585<br>241,174,320<br>531,412,140<br>10,507,966,531<br>1,451,399,198<br>11,959,365,728<br>4,995,570,841                                                                           | 07 Percent of total 0.83% 0.24% 1.24% - 2.73% 54.00% 7.46% 61.46% 25.67%                                                            | 2007-20 Amount [\$] 158,764,850 56,309,007 237,377,533 - 574,460,805 10,902,299,190 1,111,668,852 12,013,968,042 4,981,673,149                                                                                             | 08 Percent of total 0.80% 0.28% 1.20% - 2.90% 55.00% 5.61% 60.60% 25.13%                                                  |
| Sources of revenue  Estate Tax                                                                                                                                                                                                                                                                                                                                           | 2003-200 Amount [\$] 128,479,443 41,615,694 43,732,769 - 445,294,486 7,509,898,086 776,964,847 8,286,862,932 4,222,201,842 182,392,509                                                                                    | 4<br>Percent<br>of total<br>0.85%<br>0.28%<br>0.29%<br>-<br>2.95%<br>49.82%<br>5.15%<br>54.98%<br>28.01%<br>1.21%                                 | 2004-20 Amount [\$] 135,211,344 44,992,019 42,981,044 498,681,391 8,409,288,618 1,193,529,164 9,602,817,782 4,477,159,178 189,308,658                                                                                    | 005<br>Percent<br>of total<br>0.83%<br>0.28%<br>0.26%<br>-<br>3.05%<br>51.51%<br>7.31%<br>58.82%<br>27.42%<br>1.16%           | Fiscal Ye 2005-20 Amount [\$] 133,379,473 45,569,504 171,636,758 - 477,055,108 9,400,167,970 1,204,102,940 10,604,270,911 4,893,911,220 200,845,242                                                                                | ar<br>06<br>Percent<br>of total<br>0.75%<br>0.25%<br>0.96%<br>-<br>2.67%<br>52.59%<br>6.74%<br>59.33%<br>27.38%<br>1.12%                                                    | 2006-20<br>Amount<br>[\$]<br>161,586,810<br>46,277,585<br>241,174,320<br>531,412,140<br>10,507,966,531<br>1,451,399,198<br>11,959,365,728<br>4,995,570,841<br>212,608,231                                                            | 07 Percent of total 0.83% 0.24% 1.24% - 2.73% 54.00% 7.46% 61.46% 25.67% 1.09%                                                      | 2007-20 Amount [\$] 158,764,850 56,309,007 237,377,533 - 574,460,805 10,902,299,190 1,111,668,852 12,013,968,042 4,981,673,149 225,125,416                                                                                 | 08 Percent of total 0.80% 0.28% 1.20% - 2.90% 55.00% 5.61% 60.60% 25.13% 1.14%                                            |
| Sources of revenue  Estate Tax                                                                                                                                                                                                                                                                                                                                           | 2003-200 Amount [\$] 128,479,443 41,615,694 43,732,769 - 445,294,486 7,509,898,086 776,964,847 8,286,862,932 4,222,201,842                                                                                                | 4<br>Percent<br>of total<br>0.85%<br>0.28%<br>0.29%<br>-<br>2.95%<br>49.82%<br>5.15%<br>54.98%<br>28.01%<br>1.21%                                 | 2004-20<br>Amount<br>[\$]<br>135,211,344<br>44,992,019<br>42,981,044<br>-<br>498,681,391<br>8,409,288,618<br>1,193,529,164<br>9,602,817,782<br>4,477,159,178                                                             | 005<br>Percent<br>of total<br>0.83%<br>0.28%<br>0.26%<br>-<br>3.05%<br>51.51%<br>7.31%<br>58.82%<br>27.42%<br>1.16%           | Fiscal Ye 2005-20 Amount [\$] 133,379,473 45,569,504 171,636,758 - 477,055,108 9,400,167,970 1,204,102,940 10,604,270,911 4,893,911,220                                                                                            | ar<br>06<br>Percent<br>of total<br>0.75%<br>0.25%<br>0.96%<br>-<br>2.67%<br>52.59%<br>6.74%<br>59.33%<br>27.38%<br>1.12%                                                    | 2006-20<br>Amount<br>[\$]<br>161,586,810<br>46,277,585<br>241,174,320<br>531,412,140<br>10,507,966,531<br>1,451,399,198<br>11,959,365,728<br>4,995,570,841                                                                           | 07 Percent of total 0.83% 0.24% 1.24% - 2.73% 54.00% 7.46% 61.46% 25.67% 1.09%                                                      | 2007-20 Amount [\$] 158,764,850 56,309,007 237,377,533 - 574,460,805 10,902,299,190 1,111,668,852 12,013,968,042 4,981,673,149                                                                                             | 08 Percent of total 0.80% 0.28% 1.20% - 2.90% 55.00% 5.61% 60.60% 25.13% 1.14%                                            |
| Sources of revenue  Estate Tax                                                                                                                                                                                                                                                                                                                                           | 2003-200 Amount [\$] 128,479,443 41,615,694 43,732,769 - 445,294,486 7,509,898,086 776,964,847 8,286,862,932 4,222,201,842 182,392,509 16,630,438                                                                         | 4<br>Percent<br>of total<br>0.85%<br>0.28%<br>0.29%<br>-<br>2.95%<br>49.82%<br>5.15%<br>54.98%<br>28.01%<br>0.11%                                 | 2004-20<br>Amount<br>[\$]<br>135,211,344<br>44,992,019<br>42,981,044<br>-<br>498,681,391<br>8,409,288,618<br>1,193,529,164<br>9,602,817,782<br>4,477,159,178<br>189,308,658<br>18,896,837                                | 005<br>Percent<br>of total<br>0.83%<br>0.28%<br>0.26%<br>-<br>3.05%<br>51.51%<br>7.31%<br>58.82%<br>27.42%<br>1.16%<br>0.12%  | Fiscal Ye 2005-20 Amount [\$] 133,379,473 45,569,504 171,636,758 - 477,055,108 9,400,167,970 1,204,102,940 10,604,270,911 4,893,911,220 200,845,242 16,237,070                                                                     | ar<br>06<br>Percent<br>of total<br>0.75%<br>0.25%<br>0.96%<br>-<br>2.67%<br>52.59%<br>6.74%<br>59.33%<br>27.38%<br>1.12%<br>0.09%                                           | 2006-20<br>Amount<br>[\$]<br>161,586,810<br>46,277,585<br>241,174,320<br>-<br>531,412,140<br>10,507,966,531<br>1,451,399,198<br>11,959,365,728<br>4,995,570,841<br>212,608,231<br>15,641,779                                         | 07 Percent of total 0.83% 0.24% 1.24% - 2.73% 54.00% 7.46% 61.46% 25.67% 1.09% 0.08%                                                | 2007-20 Amount [\$] 158,764,850 56,309,007 237,377,533 574,460,805 10,902,299,190 1,111,668,852 12,013,968,042 4,981,673,149 225,125,416 17,354,083                                                                        | 08 Percent of total 0.80% 0.28% 1.20% - 2.90% 55.00% 5.61% 60.60% 25.13% 1.14% 0.09%                                      |
| Sources of revenue  Estate Tax                                                                                                                                                                                                                                                                                                                                           | 2003-200 Amount [\$] 128,479,443 41,615,694 43,732,769 - 445,294,486 7,509,898,086 776,964,847 8,286,862,932 4,222,201,842 182,392,509 16,630,438 - 527,447                                                               | 4<br>Percent<br>of total<br>0.85%<br>0.28%<br>0.29%<br>-<br>2.95%<br>49.82%<br>5.15%<br>54.98%<br>28.01%<br>0.11%<br>-<br>0.00%                   | 2004-20<br>Amount<br>[\$]<br>135,211,344<br>44,992,019<br>42,981,044<br>-<br>498,681,391<br>8,409,288,618<br>1,193,529,164<br>9,602,817,782<br>4,477,159,178<br>189,308,658<br>18,896,837                                | 005<br>Percent<br>of total<br>0.83%<br>0.28%<br>0.26%<br>-<br>3.05%<br>51.51%<br>7.31%<br>58.82%<br>27.42%<br>1.16%<br>0.12%  | Fiscal Ye 2005-20 Amount [\$] 133,379,473 45,569,504 171,636,758 477,055,108 9,400,167,970 1,204,102,940 10,604,270,911 4,893,911,220 200,845,242 16,237,070 - 269,931                                                             | ar<br>06<br>Percent<br>of total<br>0.75%<br>0.25%<br>0.96%<br>-<br>2.67%<br>52.59%<br>6.74%<br>59.33%<br>27.38%<br>1.12%<br>0.09%<br>-                                      | 2006-20<br>Amount<br>[\$]<br>161,586,810<br>46,277,585<br>241,174,320<br>-<br>531,412,140<br>10,507,966,531<br>1,451,399,198<br>11,959,365,728<br>4,995,570,841<br>212,608,231<br>15,641,779                                         | 07 Percent of total 0.83% 0.24% 1.24% - 2.73% 54.00% 7.46% 61.46% 25.67% 1.09% 0.08% - 0.00%                                        | 2007-20 Amount [\$] 158,764,850 56,309,007 237,377,533 - 574,460,805 10,902,299,190 1,111,668,852 12,013,968,042 4,981,673,149 225,125,416 17,354,083 - 278,555                                                            | 08 Percent of total 0.80% 0.28% 1.20% - 2.90% 55.00% 5.61% 60.60% 25.13% 1.14% 0.09% - 0.00%                              |
| Sources of revenue  Estate Tax                                                                                                                                                                                                                                                                                                                                           | 2003-200 Amount [\$] 128,479,443 41,615,694 43,732,769 - 445,294,486 7,509,898,086 776,964,847 8,286,862,932 4,222,201,842 182,392,509 16,630,438 - 527,447 423,405,050                                                   | 4<br>Percent<br>of total<br>0.85%<br>0.28%<br>0.29%<br>-<br>2.95%<br>49.82%<br>5.15%<br>54.98%<br>28.01%<br>1.21%<br>0.11%<br>-<br>0.00%<br>2.81% | 2004-20 Amount [\$] 135,211,344 44,992,019 42,981,044 - 498,681,391 8,409,288,618 1,193,529,164 9,602,817,782 4,477,159,178 189,308,658 18,896,837 - 351,890 431,664,202                                                 | 005 Percent of total 0.83% 0.28% 0.26% - 3.05% 51.51% 7.31% 58.82% 27.42% 0.12% - 0.00% 2.64%                                 | Fiscal Ye 2005-20 Amount [\$] 133,379,473 45,569,504 171,636,758 - 477,055,108 9,400,167,970 1,204,102,940 10,604,270,911 4,893,911,220 200,845,242 16,237,070 - 269,931 431,729,295                                               | ar<br>06<br>Percent<br>of total<br>0.75%<br>0.25%<br>0.96%<br>-<br>2.67%<br>52.59%<br>6.74%<br>59.33%<br>27.38%<br>1.12%<br>0.09%<br>-<br>0.00%<br>2.42%                    | 2006-20<br>Amount<br>[\$]<br>161,586,810<br>46,277,585<br>241,174,320<br>-<br>531,412,140<br>10,507,966,531<br>1,451,399,198<br>11,959,365,728<br>4,995,570,841<br>212,608,231<br>15,641,779<br>-<br>324,535<br>475,545,413          | 07 Percent of total 0.83% 0.24% 1.24% - 2.73% 54.00% 7.46% 61.46% 25.67% 1.09% 0.08% - 0.00% 2.44%                                  | 2007-20 Amount [\$] 158,764,850 56,309,007 237,377,533 - 574,460,805 10,902,299,190 1,111,668,852 12,013,968,042 4,981,673,149 225,125,416 17,354,083 - 278,555 492,698,607                                                | 08 Percent of total 0.80% 0.28% 1.20% - 2.90% 55.00% 5.61% 60.60% 25.13% 1.14% 0.09% - 0.00% 2.49%                        |
| Sources of revenue  Estate Tax  Privilege License Tax.  Tobacco Products Tax.  Soft Drink Tax.  Franchise Tax.  Income Taxes:  Individual Income Tax.  Corporate Income Tax.  Total income taxes.  Sales and Use Tax.  Alcoholic Beverage Tax.  Gift Tax.  Intangibles Tax.  Freight Car Lines Tax.  Insurance Tax.  Piped Natural Gas Tax.                              | 2003-200 Amount [\$] 128,479,443 41,615,694 43,732,769 - 445,294,486 7,509,898,086 776,964,847 8,286,862,932 4,222,201,842 182,392,509 16,630,438 - 527,447                                                               | 4<br>Percent<br>of total<br>0.85%<br>0.28%<br>0.29%<br>-<br>2.95%<br>49.82%<br>5.15%<br>54.98%<br>28.01%<br>1.21%<br>0.11%<br>-<br>0.00%<br>2.81% | 2004-20<br>Amount<br>[\$]<br>135,211,344<br>44,992,019<br>42,981,044<br>-<br>498,681,391<br>8,409,288,618<br>1,193,529,164<br>9,602,817,782<br>4,477,159,178<br>189,308,658<br>18,896,837                                | 005 Percent of total 0.83% 0.28% 0.26% - 3.05% 51.51% 7.31% 58.82% 27.42% 0.12% - 0.00% 2.64%                                 | Fiscal Ye 2005-20 Amount [\$] 133,379,473 45,569,504 171,636,758 477,055,108 9,400,167,970 1,204,102,940 10,604,270,911 4,893,911,220 200,845,242 16,237,070 - 269,931                                                             | ar<br>06<br>Percent<br>of total<br>0.75%<br>0.25%<br>0.96%<br>-<br>2.67%<br>52.59%<br>6.74%<br>59.33%<br>27.38%<br>1.12%<br>0.09%<br>-<br>0.00%<br>2.42%                    | 2006-20<br>Amount<br>[\$]<br>161,586,810<br>46,277,585<br>241,174,320<br>-<br>531,412,140<br>10,507,966,531<br>1,451,399,198<br>11,959,365,728<br>4,995,570,841<br>212,608,231<br>15,641,779                                         | 07 Percent of total 0.83% 0.24% 1.24% - 2.73% 54.00% 7.46% 61.46% 25.67% 1.09% 0.08% - 0.00% 2.44%                                  | 2007-20 Amount [\$] 158,764,850 56,309,007 237,377,533 - 574,460,805 10,902,299,190 1,111,668,852 12,013,968,042 4,981,673,149 225,125,416 17,354,083 - 278,555                                                            | 08 Percent of total 0.80% 0.28% 1.20% - 2.90% 55.00% 5.61% 60.60% 25.13% 1.14% 0.09% - 0.00% 2.49%                        |
| Sources of revenue  Estate Tax  Privilege License Tax.  Tobacco Products Tax.  Soft Drink Tax.  Franchise Tax.  Income Taxes:  Individual Income Tax.  Corporate Income Tax.  Total income taxes.  Sales and Use Tax.  Alcoholic Beverage Tax.  Gift Tax.  Intangibles Tax.  Freight Car Lines Tax.  Insurance Tax.  Piped Natural Gas Tax.  Real Estate Conveyance Tax* | 2003-200 Amount [\$] 128,479,443 41,615,694 43,732,769 - 445,294,486 7,509,898,086 776,964,847 8,286,862,932 4,222,201,842 182,392,509 16,630,438 - 527,447 423,405,050                                                   | 4<br>Percent<br>of total<br>0.85%<br>0.28%<br>0.29%<br>-<br>2.95%<br>49.82%<br>5.15%<br>54.98%<br>28.01%<br>1.21%<br>0.11%<br>-<br>0.00%<br>2.81% | 2004-20 Amount [\$] 135,211,344 44,992,019 42,981,044 - 498,681,391 8,409,288,618 1,193,529,164 9,602,817,782 4,477,159,178 189,308,658 18,896,837 - 351,890 431,664,202                                                 | 005 Percent of total 0.83% 0.28% 0.26% - 3.05% 51.51% 7.31% 58.82% 27.42% 0.12% - 0.00% 2.64%                                 | Fiscal Ye 2005-20 Amount [\$] 133,379,473 45,569,504 171,636,758 - 477,055,108 9,400,167,970 1,204,102,940 10,604,270,911 4,893,911,220 200,845,242 16,237,070 - 269,931 431,729,295                                               | ar<br>06<br>Percent<br>of total<br>0.75%<br>0.25%<br>0.96%<br>-<br>2.67%<br>52.59%<br>6.74%<br>59.33%<br>27.38%<br>1.12%<br>0.09%<br>-<br>0.00%<br>2.42%                    | 2006-20<br>Amount<br>[\$]<br>161,586,810<br>46,277,585<br>241,174,320<br>-<br>531,412,140<br>10,507,966,531<br>1,451,399,198<br>11,959,365,728<br>4,995,570,841<br>212,608,231<br>15,641,779<br>-<br>324,535<br>475,545,413          | 07 Percent of total 0.83% 0.24% 1.24% - 2.73% 54.00% 7.46% 61.46% 25.67% 1.09% 0.08% - 0.00% 2.44%                                  | 2007-20 Amount [\$] 158,764,850 56,309,007 237,377,533 - 574,460,805 10,902,299,190 1,111,668,852 12,013,968,042 4,981,673,149 225,125,416 17,354,083 - 278,555 492,698,607                                                | 08 Percent of total 0.80% 0.28% 1.20% - 2.90% 55.00% 5.61% 60.60% 25.13% 1.14% 0.09% - 0.00% 2.49%                        |
| Sources of revenue  Estate Tax                                                                                                                                                                                                                                                                                                                                           | 2003-200 Amount [\$] 128,479,443 41,615,694 43,732,769 - 445,294,486 7,509,898,086 776,964,847 8,286,862,932 4,222,201,842 182,392,509 16,630,438 - 527,447 423,405,050                                                   | 4<br>Percent<br>of total<br>0.85%<br>0.28%<br>0.29%<br>-<br>2.95%<br>49.82%<br>5.15%<br>54.98%<br>28.01%<br>1.21%<br>0.11%<br>-<br>0.00%<br>2.81% | 2004-20 Amount [\$] 135,211,344 44,992,019 42,981,044 - 498,681,391 8,409,288,618 1,193,529,164 9,602,817,782 4,477,159,178 189,308,658 18,896,837 - 351,890 431,664,202                                                 | 005 Percent of total 0.83% 0.28% 0.26% - 3.05% 51.51% 7.31% 58.82% 27.42% 0.12% - 0.00% 2.64%                                 | Fiscal Ye 2005-20 Amount [\$] 133,379,473 45,569,504 171,636,758 - 477,055,108 9,400,167,970 1,204,102,940 10,604,270,911 4,893,911,220 200,845,242 16,237,070 - 269,931 431,729,295                                               | ar<br>06<br>Percent<br>of total<br>0.75%<br>0.25%<br>0.96%<br>-<br>2.67%<br>52.59%<br>6.74%<br>59.33%<br>27.38%<br>1.12%<br>0.09%<br>-<br>0.00%<br>2.42%                    | 2006-20<br>Amount<br>[\$]<br>161,586,810<br>46,277,585<br>241,174,320<br>-<br>531,412,140<br>10,507,966,531<br>1,451,399,198<br>11,959,365,728<br>4,995,570,841<br>212,608,231<br>15,641,779<br>-<br>324,535<br>475,545,413          | 07 Percent of total 0.83% 0.24% 1.24% - 2.73% 54.00% 7.46% 61.46% 25.67% 1.09% 0.08% - 0.00% 2.44%                                  | 2007-20 Amount [\$] 158,764,850 56,309,007 237,377,533 - 574,460,805 10,902,299,190 1,111,668,852 12,013,968,042 4,981,673,149 225,125,416 17,354,083 - 278,555 492,698,607                                                | 08 Percent of total 0.80% 0.28% 1.20% - 2.90% 55.00% 5.61% 60.60% 25.13% 1.14% 0.09% - 0.00% 2.49%                        |
| Sources of revenue  Estate Tax                                                                                                                                                                                                                                                                                                                                           | 2003-200 Amount [\$] 128,479,443 41,615,694 43,732,769 - 445,294,486 7,509,898,086 776,964,847 8,286,862,932 4,222,201,842 182,392,509 16,630,438 - 527,447 423,405,050                                                   | 4<br>Percent<br>of total<br>0.85%<br>0.28%<br>0.29%<br>-<br>2.95%<br>49.82%<br>5.15%<br>54.98%<br>28.01%<br>1.21%<br>0.11%<br>-<br>0.00%<br>2.81% | 2004-20 Amount [\$] 135,211,344 44,992,019 42,981,044 - 498,681,391 8,409,288,618 1,193,529,164 9,602,817,782 4,477,159,178 189,308,658 18,896,837 - 351,890 431,664,202                                                 | 005 Percent of total 0.83% 0.28% 0.26% - 3.05% 51.51% 7.31% 58.82% 27.42% 0.12% - 0.00% 2.64%                                 | Fiscal Ye 2005-20 Amount [\$] 133,379,473 45,569,504 171,636,758 - 477,055,108  9,400,167,970 1,204,102,940 10,604,270,911 4,893,911,220 200,845,242 16,237,070 - 269,931 431,729,295 33,654,268                                   | ar<br>06<br>Percent<br>of total<br>0.75%<br>0.25%<br>0.96%<br>-<br>2.67%<br>52.59%<br>6.74%<br>59.33%<br>27.38%<br>1.12%<br>0.09%<br>-<br>0.00%<br>2.42%<br>0.19%           | 2006-20 Amount [\$]  161,586,810 46,277,585 241,174,320 - 531,412,140  10,507,966,531 1,451,399,198 11,959,365,728 4,995,570,841 212,608,231 15,641,779 - 324,535 475,545,413 36,057,204                                             | 07 Percent of total 0.83% 0.24% 1.24% - 2.73% 54.00% 7.46% 61.46% 25.67% 0.08% - 0.00% 2.44% 0.19%                                  | 2007-20 Amount [\$] 158,764,850 56,309,007 237,377,533 - 574,460,805 10,902,299,190 1,111,668,852 12,013,968,042 4,981,673,149 225,125,416 17,354,083 - 278,555 492,698,607 36,476,388                                     | 08 Percent of total 0.80% 0.28% 1.20% - 2.90% 55.00% 5.61% 60.60% 25.13% 1.14% 0.09% 2.49% 0.18%                          |
| Sources of revenue  Estate Tax                                                                                                                                                                                                                                                                                                                                           | 2003-200 Amount [\$] 128,479,443 41,615,694 43,732,769 - 445,294,486 7,509,898,086 776,964,847 8,286,862,932 4,222,201,842 182,392,509 16,630,438 - 527,447 423,405,050                                                   | 4<br>Percent<br>of total<br>0.85%<br>0.28%<br>0.29%<br>-<br>2.95%<br>49.82%<br>5.15%<br>54.98%<br>28.01%<br>1.21%<br>0.11%<br>-<br>0.00%<br>2.81% | 2004-20 Amount [\$] 135,211,344 44,992,019 42,981,044 - 498,681,391 8,409,288,618 1,193,529,164 9,602,817,782 4,477,159,178 189,308,658 18,896,837 - 351,890 431,664,202                                                 | 005 Percent of total 0.83% 0.28% 0.26% - 3.05% 51.51% 7.31% 58.82% 27.42% 0.12% - 0.00% 2.64%                                 | Fiscal Ye 2005-20 Amount [\$] 133,379,473 45,569,504 171,636,758 - 477,055,108 9,400,167,970 1,204,102,940 10,604,270,911 4,893,911,220 200,845,242 16,237,070 - 269,931 431,729,295                                               | ar<br>06<br>Percent<br>of total<br>0.75%<br>0.25%<br>0.96%<br>-<br>2.67%<br>52.59%<br>6.74%<br>59.33%<br>27.38%<br>1.12%<br>0.09%<br>-<br>0.00%<br>2.42%<br>0.19%           | 2006-20 Amount [\$] 161,586,810 46,277,585 241,174,320 - 531,412,140 10,507,966,531 1,451,399,198 11,959,365,728 4,995,570,841 212,608,231 15,641,779 - 324,535 475,545,413                                                          | 07 Percent of total 0.83% 0.24% 1.24% - 2.73% 54.00% 7.46% 61.46% 25.67% 0.08% - 0.00% 2.44% 0.19%                                  | 2007-20 Amount [\$] 158,764,850 56,309,007 237,377,533 - 574,460,805 10,902,299,190 1,111,668,852 12,013,968,042 4,981,673,149 225,125,416 17,354,083 - 278,555 492,698,607                                                | 08 Percent of total 0.80% 0.28% 1.20% - 2.90% 55.00% 5.61% 60.60% 25.13% 1.14% 0.09% 2.49% 0.18%                          |
| Sources of revenue  Estate Tax                                                                                                                                                                                                                                                                                                                                           | 2003-200 Amount [\$] 128,479,443 41,615,694 43,732,769 - 445,294,486 7,509,898,086 776,964,847 8,286,862,932 4,222,201,842 182,392,509 16,630,438 - 527,447 423,405,050 38,994,881                                        | 4 Percent of total 0.85% 0.28% 0.29% - 2.95% 49.82% 5.15% 54.98% 28.01% 1.21% 0.11% - 0.00% 2.81% 0.26%                                           | 2004-20 Amount [\$]  135,211,344 44,992,019 42,981,044 - 498,681,391  8,409,288,618 1,193,529,164 9,602,817,782 4,477,159,178 189,308,658 18,896,837 - 351,890 431,664,202 35,081,603                                    | 005 Percent of total 0.83% 0.28% 0.26% - 3.05% 51.51% 7.31% 58.82% 27.42% 1.16% 0.12% - 0.00% 2.64% 0.21%                     | Fiscal Ye 2005-20 Amount [\$] 133,379,473 45,569,504 171,636,758 - 477,055,108  9,400,167,970 1,204,102,940 10,604,270,911 4,893,911,220 200,845,242 16,237,070 - 269,931 431,729,295 33,654,268 11,951,991 -                      | ar<br>06<br>Percent<br>of total<br>0.75%<br>0.25%<br>0.96%<br>-<br>2.67%<br>52.59%<br>6.74%<br>59.33%<br>27.38%<br>1.12%<br>0.09%<br>-<br>0.00%<br>2.42%<br>0.19%<br>-<br>- | 2006-20 Amount [\$]  161,586,810 46,277,585 241,174,320 - 531,412,140  10,507,966,531 1,451,399,198 11,959,365,728 4,995,570,841 212,608,231 15,641,779 - 324,535 475,545,413 36,057,204 - 36,558,780 -                              | 07 Percent of total 0.83% 0.24% 1.24% - 2.73% 54.00% 7.46% 61.46% 25.67% 1.09% 0.08% - 0.19% 0.19%                                  | 2007-20 Amount [\$]  158,764,850 56,309,007 237,377,533 - 574,460,805  10,902,299,190 1,111,668,852 12,013,968,042 4,981,673,149 225,125,416 17,354,083 - 278,555 492,698,607 36,476,388 - 37,748,630 - 37,748,630         | 08 Percent of total 0.80% 0.28% 1.20% - 2.90% 55.00% 5.61% 60.60% 25.13% 1.14% 0.09% 0.18% 0.19%                          |
| Sources of revenue  Estate Tax                                                                                                                                                                                                                                                                                                                                           | 2003-200 Amount [\$] 128,479,443 41,615,694 43,732,769 - 445,294,486 7,509,898,086 776,964,847 8,286,862,932 4,222,201,842 182,392,509 16,630,438 - 527,447 423,405,050                                                   | 4 Percent of total 0.85% 0.28% 0.29% - 2.95% 49.82% 5.15% 54.98% 28.01% 1.21% 0.11% - 0.00%                                                       | 2004-20 Amount [\$]  135,211,344 44,992,019 42,981,044 - 498,681,391  8,409,288,618 1,193,529,164 9,602,817,782 4,477,159,178 189,308,658 18,896,837 - 351,890 431,664,202 35,081,603 411,955                            | 005 Percent of total 0.83% 0.28% 0.26% - 3.05% 51.51% 58.82% 27.42% 1.16% 0.12% - 0.00%                                       | Fiscal Ye 2005-20 Amount [\$] 133,379,473 45,569,504 171,636,758 - 477,055,108  9,400,167,970 1,204,102,940 10,604,270,911 4,893,911,220 200,845,242 16,237,070 - 269,931 431,729,295 33,654,268 11,951,991 - 5,032                | ar<br>06<br>Percent<br>of total<br>0.75%<br>0.25%<br>0.96%<br>-<br>2.67%<br>52.59%<br>6.74%<br>59.33%<br>27.38%<br>1.12%<br>0.09%<br>-<br>0.00%<br>-<br>-<br>0.00%          | 2006-20 Amount [\$] 161,586,810 46,277,585 241,174,320 - 531,412,140 10,507,966,531 1,451,399,198 11,959,365,728 4,995,570,841 212,608,231 15,641,779 - 324,535 475,545,413 36,057,204 36,558,780 - 2,987                            | 07 Percent of total 0.83% 0.24% 1.24% - 2.73% 54.00% 7.46% 61.46% 25.67% 1.09% 0.08% - 0.19% 0.19% 0.19% 0.19%                      | 2007-20 Amount [\$] 158,764,850 56,309,007 237,377,533 - 574,460,805 10,902,299,190 1,111,668,852 12,013,968,042 4,981,673,149 225,125,416 17,354,083 - 278,555 492,698,607 36,476,388 - 37,748,630 - 2,852                | 08 Percent of total 0.80% 0.28% 1.20% - 2.90% 55.00% 5.61% 60.60% 25.13% 1.14% 0.09% - 0.00% - 0.19% - 0.00%              |
| Sources of revenue  Estate Tax                                                                                                                                                                                                                                                                                                                                           | 2003-200 Amount [\$] 128,479,443 41,615,694 43,732,769 - 445,294,486 7,509,898,086 776,964,847 8,286,862,932 4,222,201,842 182,392,509 16,630,438 - 527,447 423,405,050 38,994,881 589,383                                | 4 Percent of total 0.85% 0.28% 0.29% - 2.95% 49.82% 5.15% 54.98% 28.01% 1.21% 0.11% - 0.00%                                                       | 2004-20 Amount [\$]  135,211,344 44,992,019 42,981,044 - 498,681,391  8,409,288,618 1,193,529,164 9,602,817,782 4,477,159,178 189,308,658 18,896,837 - 351,890 431,664,202 35,081,603                                    | 005 Percent of total 0.83% 0.28% 0.26% - 3.05% 51.51% 58.82% 27.42% 1.16% 0.12% - 0.00%                                       | Fiscal Ye 2005-20 Amount [\$] 133,379,473 45,569,504 171,636,758 - 477,055,108  9,400,167,970 1,204,102,940 10,604,270,911 4,893,911,220 200,845,242 16,237,070 - 269,931 431,729,295 33,654,268 11,951,991 -                      | ar<br>06<br>Percent<br>of total<br>0.75%<br>0.25%<br>0.96%<br>-<br>2.67%<br>52.59%<br>6.74%<br>59.33%<br>27.38%<br>1.12%<br>0.09%<br>-<br>0.00%<br>-<br>-<br>0.00%          | 2006-20 Amount [\$]  161,586,810 46,277,585 241,174,320 - 531,412,140  10,507,966,531 1,451,399,198 11,959,365,728 4,995,570,841 212,608,231 15,641,779 - 324,535 475,545,413 36,057,204 - 36,558,780 -                              | 07 Percent of total 0.83% 0.24% 1.24% - 2.73% 54.00% 7.46% 61.46% 25.67% 1.09% 0.08% - 0.19% 0.19% 0.19% 0.19%                      | 2007-20 Amount [\$]  158,764,850 56,309,007 237,377,533 - 574,460,805  10,902,299,190 1,111,668,852 12,013,968,042 4,981,673,149 225,125,416 17,354,083 - 278,555 492,698,607 36,476,388 - 37,748,630 - 37,748,630         | 08 Percent of total 0.80% 0.28% 1.20% - 2.90% 55.00% 5.61% 60.60% 25.13% 1.14% 0.09% - 0.00% 0.19% 0.00%                  |
| Sources of revenue  Estate Tax                                                                                                                                                                                                                                                                                                                                           | 2003-200 Amount [\$] 128,479,443 41,615,694 43,732,769 - 445,294,486 7,509,898,086 776,964,847 8,286,862,932 4,222,201,842 182,392,509 16,630,438 - 527,447 423,405,050 38,994,881 - 527,847 13,830,726,874 1,242,615,142 | 4 Percent of total 0.85% 0.28% 0.29% - 2.95% 49.82% 5.15% 54.98% 28.01% 0.11% - 0.00% 0.00% 91.76% 8.24%                                          | 2004-20 Amount [\$]  135,211,344 44,992,019 42,981,044 - 498,681,391  8,409,288,618 1,193,529,164 9,602,817,782 4,477,159,178 189,308,658 18,896,837 - 351,890 431,664,202 35,081,603 411,955 15,477,557,903 848,923,661 | 005 Percent of total 0.83% 0.28% 0.26% - 3.05% 51.51% 7.31% 58.82% 27.42% 1.16% 0.12% - 0.00% 2.64% 0.21% 0.00% 94.80% 55.20% | Fiscal Ye 2005-20 Amount [\$] 133,379,473 45,569,504 171,636,758 - 477,055,108  9,400,167,970 1,204,102,940 10,604,270,911 4,893,911,220 200,845,242 16,237,070 - 269,931 431,729,295 33,654,268 11,951,991 - 5,032 17,020,515,803 | ar 06 Percent of total 0.75% 0.25% 0.96% - 2.67% 52.59% 6.74% 59.33% 27.38% 1.12% 0.09% - 0.00% 0.19% - 0.07% - 0.00% 95.22% 4.78%                                          | 2006-20 Amount [\$] 161,586,810 46,277,585 241,174,320 - 531,412,140 10,507,966,531 1,451,399,198 11,959,365,728 4,995,570,841 212,608,231 15,641,779 - 324,535 475,545,413 36,057,204 36,558,780 - 2,987 18,712,126,352 747,904,898 | 07 Percent of total 0.83% 0.24% 1.24% 2.73% 54.00% 7.46% 61.46% 25.67% 1.09% 0.08% 2.44% 0.19% 0.19% 0.19% 0.19% 0.00% 96.16% 3.84% | 2007-20 Amount [\$] 158,764,850 56,309,007 237,377,533 - 574,460,805 10,902,299,190 1,111,668,852 12,013,968,042 4,981,673,149 225,125,416 17,354,083 - 278,555 492,698,607 36,476,388 - 37,748,630 - 2,852 18,832,237,918 | 08 Percent of total 0.80% 0.28% 1.20% - 2.90% 55.00% 5.61% 60.60% 25.13% 1.14% 0.09% - 0.00% 0.18% - 0.19% - 0.00% 95.00% |