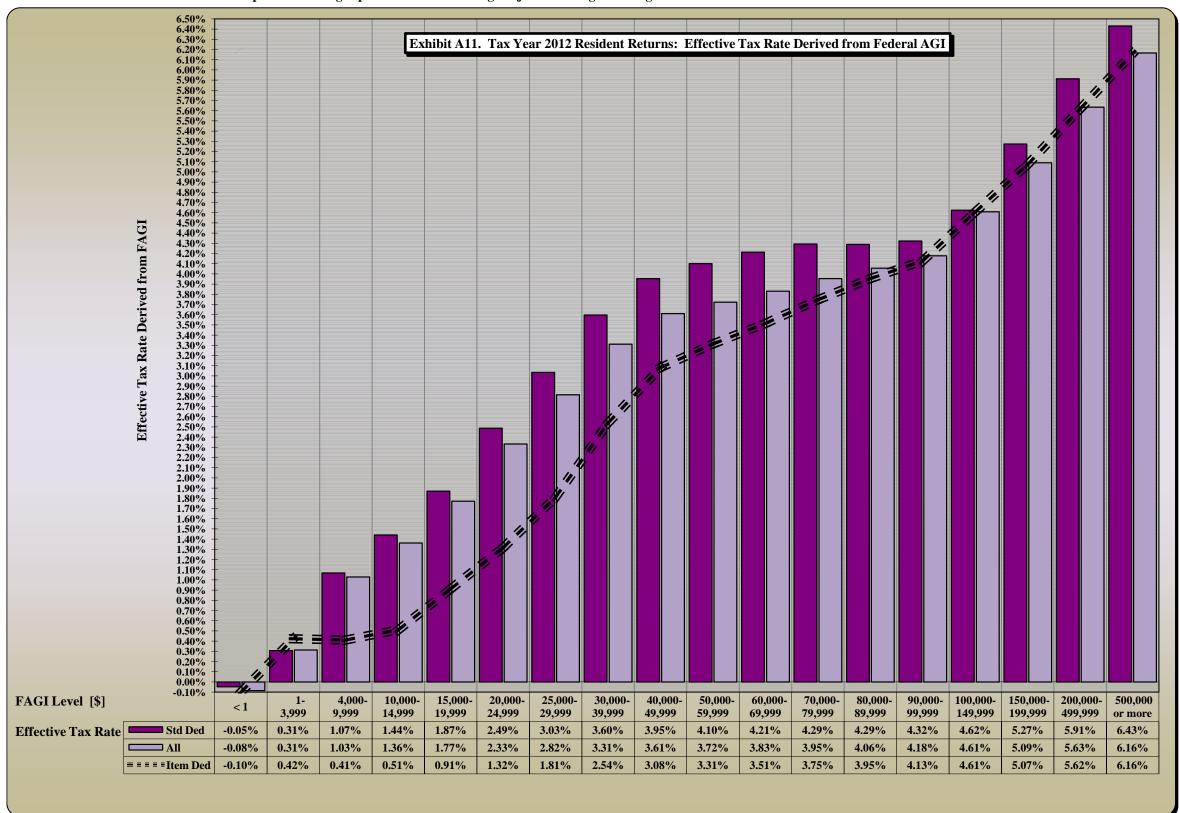

# **Characteristics of Filers**

| Table/       |                                                                                                                                                                              |
|--------------|------------------------------------------------------------------------------------------------------------------------------------------------------------------------------|
| Exhibit      | <u>Title</u>                                                                                                                                                                 |
| A)           | Tax Year 2012 Individual Income Tax: Distribution of Number of Returns Filed and Net Tax Liability by Filing Status and by Residency Status by Income Level                  |
| A.1)         | Tax Year 2012: Number of Returns Filed by Filing Status                                                                                                                      |
| A.2)         | Tax Year 2012: Net Tax Liability by Filing Status                                                                                                                            |
| A.3)         | Tax Year 2012: Number of Returns Filed by Residency Status                                                                                                                   |
| A.4)         | Tax Year 2012: Net Tax Liability by Residency Status                                                                                                                         |
| A.5)         | Tax Year 2012 All Returns: Distribution of Number of Returns Filed and Net Tax Liability (NTL) by FAGI Level                                                                 |
| A.6)         | Tax Year 2012 All Returns: Distribution of Net Tax Liability (NTL) for Standard and Itemized Deduction Returns by FAGI Level                                                 |
| A.7)         | Tax Year 2012 All Returns: Distribution of Number of Taxable and Nontaxable Returns Filed by FAGI Level                                                                      |
| A.8)         | Tax Year 2012 All Returns: Distribution of Number of Standard and Itemized Deduction Returns Filed by FAGI Level                                                             |
| A.9)         | Tax Year 2012 All Returns: Average Per Return Net Tax Liability (NTL) for Standard and Itemized Deduction Returns Filed by FAGI Level                                        |
| A.10)        | Tax Year 2012 All Returns: Effective Tax Rate Derived from Federal AGI                                                                                                       |
| A.11)        | Tax Year 2012 Resident Returns: Effective Tax Rate Derived from Federal AGI                                                                                                  |
| A.12)        | Tax Year 2012 All Returns: Effective Tax Rate Derived from Positive NC Taxable Income                                                                                        |
| <b>B</b> )   | Tax Year 2012 Individual Income Tax: Distribution of Number of Returns Filed and Net Tax Liability for Resident Returns by Filing Status by Income Level                     |
| <b>B.1</b> ) | Tax Year 2012: Distribution of Number of Returns Filed by Resident Taxpayers by Filing Status by FAGI Level                                                                  |
| B.2)         | Tax Year 2012: Distribution of Net Tax Liability for Resident Taxpayers by Filing Status by FAGI Level                                                                       |
| 1)           | Tax Year 2012 Individual Income Tax Calculation by Income Level [All Returns]                                                                                                |
| 1A)          | Tax Year 2012 Individual Income Tax Calculation by Income Level by Deduction Type [All Returns: Standard Deduction]                                                          |
| 1B)          | Tax Year 2012 Individual Income Tax Calculation by Income Level by Deduction Type [All Returns: Itemized Deductions]                                                         |
| 2)           | Tax Year 2012 Individual Income Tax Calculation by Income Level: Characteristics of Returns with \$0 Tax Liability [All Returns]                                             |
| 2A)          | Tax Year 2012 Individual Income Tax Calculation by Income Level: Characteristics of Returns with \$0 Tax Liability by Deduction Type [All Returns: Standard Deduction]       |
| 2B)          | Tax Year 2012 Individual Income Tax Calculation by Income Level: Characteristics of Returns with \$0 Tax Liability by Deduction Type [All Returns: Itemized Deductions]      |
| 3)           | Tax Year 2012 Individual Income Tax Calculation by Income Level [Single]                                                                                                     |
| 3A)          | Tax Year 2012 Individual Income Tax Calculation by Income Level by Deduction Type [Single: Standard Deduction]                                                               |
| 3B)          | Tax Year 2012 Individual Income Tax Calculation by Income Level by Deduction Type [Single: Itemized Deductions]                                                              |
| 4)           | Tax Year 2012 Individual Income Tax Calculation by Income Level [Married Filing Jointly or Qualifying Widow(er) with Dependent Child]                                        |
| 4A)          | Tax Year 2012 Individual Income Tax Calculation by Income Level by Deduction Type [Married Filing Jointly or Qualifying Widow(er) with Dependent Child: Standard Deduction]  |
| <b>4B</b> )  | Tax Year 2012 Individual Income Tax Calculation by Income Level by Deduction Type [Married Filing Jointly or Qualifying Widow(er) with Dependent Child: Itemized Deductions] |
| 5)           | Tax Year 2012 Individual Income Tax Calculation by Income Level [Married Filing Separately]                                                                                  |
| 5A)          | Tax Year 2012 Individual Income Tax Calculation by Income Level by Deduction Type [Married Filing Separately: Standard Deduction]                                            |
| <b>5B</b> )  | Tax Year 2012 Individual Income Tax Calculation by Income Level by Deduction Type [Married Filing Separately: Itemized Deductions]                                           |
| 6)           | Tax Year 2012 Individual Income Tax Calculation by Income Level [Head of Household]                                                                                          |
| 6A)          | Tax Year 2012 Individual Income Tax Calculation by Income Level by Deduction Type [Head of Household: Standard Deduction]                                                    |
| <b>6B</b> )  | Tax Year 2012 Individual Income Tax Calculation by Income Level by Deduction Type [Head of Household: Itemized Deductions]                                                   |
| <b>7</b> )   | Tax Year 2012 Individual Income Tax Calculation by Income Level [Resident Returns]                                                                                           |
| 7A)          | Tax Year 2012 Individual Income Tax Calculation by Income Level by Deduction Type [Resident Returns: Standard Deduction]                                                     |
| <b>7B</b> )  | Tax Year 2012 Individual Income Tax Calculation by Income Level by Deduction Type [Resident Returns: Itemized Deductions]                                                    |
| C1)          | Tax Year 2012 Individual Income Tax Calculation by County                                                                                                                    |
| C2)          | Tax Year 2012 Individual Income Tax: Distribution of Number of Returns Filed and Net Tax Liability by FAGI Level by County                                                   |
| C3)          | Individual Income Tax: Distribution of Number of Returns Filed by Filing Status by County for Tax Years 2012 and 2011                                                        |
| C4)          | Individual Income Tax: Distribution of Net Tax Liability by Filing Status by County for Tax Years 2012 and 2011                                                              |
| <b>D</b> )   | Combined Bracket Summary: Number of Returns Filed and Net Tax Liability by FAGI Level by NCTI Level for Tax Years 2012 and 2011                                              |