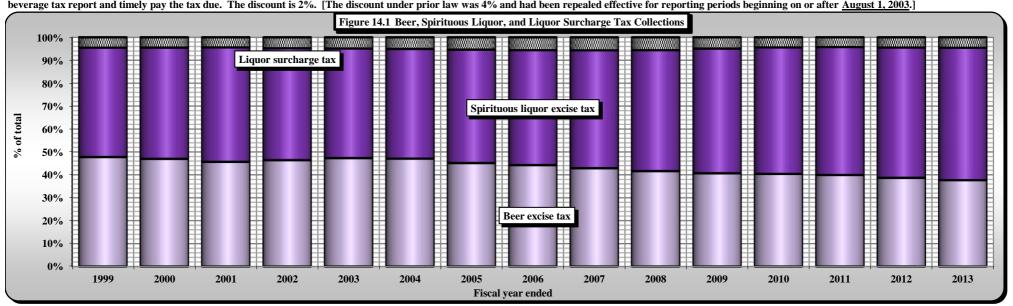

|             | ·                                                                                                         |                       |
|-------------|-----------------------------------------------------------------------------------------------------------|-----------------------|
|             | PART III. STATE TAX COLLECTIONS BY STATUTORY ARTICLE OF TAX                                               |                       |
| 4)          | State Government Tax Collections in the United States by Type of Tax by State                             |                       |
| 5)          | Estate Tax Collections                                                                                    | [Article 1A.]         |
| 6)          | Privilege Tax Collections                                                                                 | [Article 2.]          |
| 7)          | Cigarette and Other Tobacco Tax Collections in the United States by State                                 |                       |
| 8)          | Tobacco Products Tax Collections                                                                          | [Article 2A.]         |
| 9)          | Per Capita Tax-Paid Cigarette Sales                                                                       |                       |
| 10)         | Alcoholic Beverages Tax Rates and Net Collections and Personal Income by State                            |                       |
| 11)         | Alcoholic Beverage Tax Collections                                                                        | [Article 2C.]         |
| 12)         | Net Alcoholic Beverage Tax Collections by Type                                                            |                       |
| 13)         | Collections of Fortified and Unfortified Wine Excise Taxes and Wine Licenses                              |                       |
| 14)         | Collections of Beer and Spirituous Liquor Excise Taxes and Licenses and Liquor Surcharge Tax              |                       |
| 15)         | Unauthorized Substance Taxes Collections                                                                  | [Article 2D.]         |
| 16)         | Franchise Tax Collections                                                                                 | [Article 3.]          |
| 17A)        | Franchise Tax On Electric Power, Water, and Sewerage Companies and Piped Natural Gas Excise Tax           |                       |
|             | Net Collections and Distributable Proceeds for 2012-2013                                                  | [Articles 3., 5E.]    |
| 17B)        | State Sales and Use Tax: Electricity, Telecommunications, and Video Programming Services                  |                       |
|             | Net Collections and Distributable Proceeds for 2012-2013                                                  |                       |
| 18)         | Primary Forest Products Tax Net Collections                                                               | [§ 113A, Article 12.] |
| 19)         | Primary Forest Products Tax: Amount of Quarterly Tax Due According to Type of Forest Product              |                       |
| 20)         | Corporate Income Tax Rates and Net Collections and Individual Income Tax Net Collections and              |                       |
|             | Sales Tax Net Collections for Those States Levying a Corporate Income Tax                                 |                       |
| 21)         | Corporation Income Tax Collections                                                                        | [Article 4., Part 1.] |
| 22)         | Individual Income Tax Rates and Net Collections and Personal Income for Those States Levying a Tax        |                       |
|             | On Personal Income                                                                                        |                       |
| 22A)        | Federal Itemization/Standard Deduction Rate by State, Tax Year 2011                                       |                       |
| 23)         | Individual Income Tax Collections                                                                         | [Article 4., Part 2.] |
| 24)         | Gross Individual Income Tax Collections by Type of Payment                                                |                       |
| 25)         | North Carolina Individual Income Tax Net Collections as a Percent of North Carolina Personal Income       |                       |
| 26)         | Statistics of Special Programs                                                                            |                       |
| <b>27</b> ) | General Sales Tax Rates and Net Collections and Individual Income Tax Net Collections and Personal Income |                       |
|             | for Those States Levying a General Sales Tax                                                              |                       |
| 28)         | State Sales and Use Tax Collections                                                                       | [Article 5.]          |
| 29)         | State Per Capita Sales and Use Tax Gross Collections, Per Capita Motor Fuels Tax Gross Collections,       |                       |
|             | Per Capita Individual Income Tax Gross Collections, and State Per Capita Personal Income                  |                       |
| 30)         | State Sales and Use Tax Gross Collections Generated from the State General Rate Per One Cent (1¢) of Tax  |                       |
| 31)         | State Per Capita Gross Collections: Ratio of Individual Income Tax to Sales and Use Tax                   |                       |
| 32)         | State Sales and Use Tax: Gross Collections by Business Groups and Units                                   |                       |
| 33)         | Sales and Use Tax Refunds by Type of Tax Refunded by Type of Claimant                                     |                       |
| 24)         | C.I. III. T. C                                                                                            |                       |