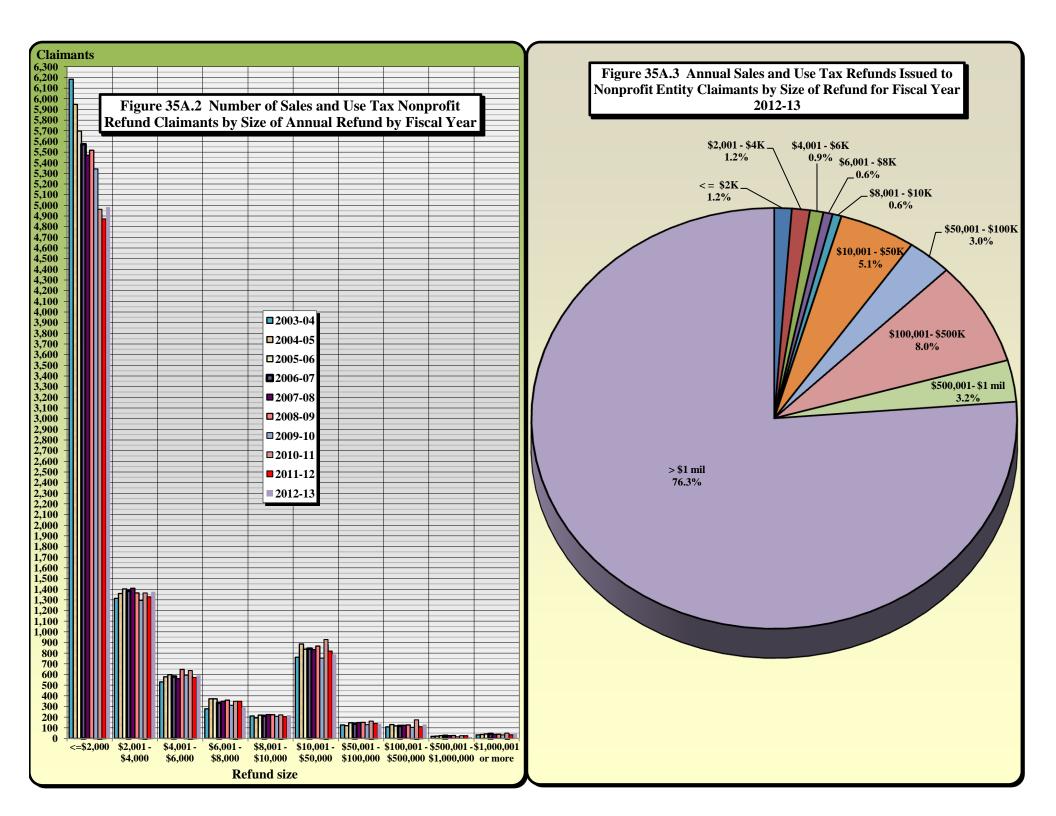

# Number Title

|               | Sales and Use Tax Refunds Issued to Nonprofit Entity Claimants by Size of Annual Refund by Fiscal Year                             |                                                   |
|---------------|------------------------------------------------------------------------------------------------------------------------------------|---------------------------------------------------|
| 35B)          | Sales and Use Tax Refunds Issued to Nonprofit Entity Claimants: Annual Refunds of \$100,001 or More by T                           | ype of Claimant by Fiscal Year                    |
| 36A)<br>36B)  | State Sales and Use Tax: Gross Collections by County State Sales and Use Tax: Percent Change in Gross Collections by County        |                                                   |
|               | State Sales and Use Tax: Percent Change in Gross Collections by County State Sales and Use Tax: Retail Taxable Sales by County     |                                                   |
| 37A)<br>37B)  | State Sales and Use Tax: Retail Taxable Sales by County State Sales and Use Tax: Percent Change in Retail Taxable Sales by County  |                                                   |
| 37B)          | A County Comparison of State Sales and Use Tax Gross Collections for 1998-1999 and 2012-2013                                       |                                                   |
| 30)           | [Rank, Contribution Percentage, and Overall Growth]                                                                                |                                                   |
| 39)           | A County Comparison of State Retail Taxable Sales for 1998-1999 and 2012-2013                                                      |                                                   |
| 39)           | [Rank, Contribution Percentage, and Overall Growth]                                                                                |                                                   |
| 40)           | North Carolina Highway Use Tax Net Collections                                                                                     | [Article 5A.]                                     |
| 41)           | Scrap Tire Disposal Tax Collections                                                                                                | [Article 5A.]                                     |
| 42)           | White Goods Disposal Tax Collections                                                                                               | [Article 5C.]                                     |
| 43)           | Dry-Cleaning Solvent Tax Collections                                                                                               | [Article 50.]                                     |
| <b>44</b> )   | Piped Natural Gas Excise Tax Collections                                                                                           | [Article 5E.]                                     |
| 45)           | Certain Machinery and Equipment Tax Collections                                                                                    | [Article 5E.]                                     |
| <b>46</b> )   | Solid Waste Disposal Tax Collections                                                                                               | [Article 5G.]                                     |
| <b>47</b> )   | Gift Tax Collections                                                                                                               | [Article 6.]                                      |
| 48)           | Freight Car Lines Tax Collections                                                                                                  | [Article 8A.]                                     |
| <b>49</b> )   | Insurance Premium Tax and License Collections                                                                                      | § 58[Article 6.]; § 105[Article 8B.]              |
| 50)           | Insurance Premium Tax Net Collections by Type                                                                                      | y Solaruck o.j, y 105[Aruck ob.]                  |
| 51)           | Excise Stamp Tax On Conveyances                                                                                                    | [Article 8E.]                                     |
| 52)           | Motor Fuel Excise Tax Rates and Net Collections by State                                                                           | [much ob.]                                        |
| 53)           | Motor Fuels Tax Collections                                                                                                        | [Subchapter V.]                                   |
| 54)           | Gallons of Fuel Sold In North Carolina: Taxable and Non-Taxable                                                                    | [Subchapter V.]                                   |
| 55)           | 1/4 Cent Motor Fuels and Oil Inspection Fees                                                                                       | § 119[Article 3.]                                 |
| 22)           | •                                                                                                                                  |                                                   |
|               | PART IV. LOCAL GOVERNMENT SALES AND USE TAX REV                                                                                    |                                                   |
| 56)           | Summary of Local Sales and Use Tax Collections, Tax Allocations, and Distributable Proceeds<br>by County for Fiscal Year 2012-2013 | § 105[Articles 39., 40., 42., 43., 44., 45., 46.] |
| 57)           | Article 39 First One-Cent (1¢) Local Government Sales and Use Tax Allocations and Distributable Proceeds by                        | ov County                                         |
| 31)           | for Fiscal Year 2012-2013                                                                                                          | [Article 39.]                                     |
| 584)          | Article 40 First One-Half Cent (1/2¢) Local Government Sales and Use Tax Allocations and Distributable Pro                         |                                                   |
| 30A)          | for Fiscal Year 2012-2013                                                                                                          | [Article 40.]                                     |
| 58B)          | Article 42 Second One-Half Cent $(1/2\phi)$ Local Government Sales and Use Tax Allocations and Distributable P                     |                                                   |
| 3 <b>0D</b> ) | for Fiscal Year 2012-2013                                                                                                          | [Article 42.]                                     |
| 59)           | Article 44 Third One-Half Cent (1/2¢) Local Government Sales and Use Tax Allocations and Distributable Pr                          |                                                   |
| 57)           | for Fiscal Year 2012-2013                                                                                                          | [Article 44.]                                     |
| 60A)          |                                                                                                                                    | [Article 43.]                                     |
| 60B)          | Article 45 Local Government Sales and Use Tax for Beach Nourishment                                                                | [Article 45.]                                     |
| ,             | Article 46 One-Quarter Cent (1/4¢) County Sales and Use Tax Allocations and Distributable Proceeds by Cou                          |                                                   |
| 000)          | for Fiscal Year 2012-2013                                                                                                          | muy [Mucic 40.]                                   |