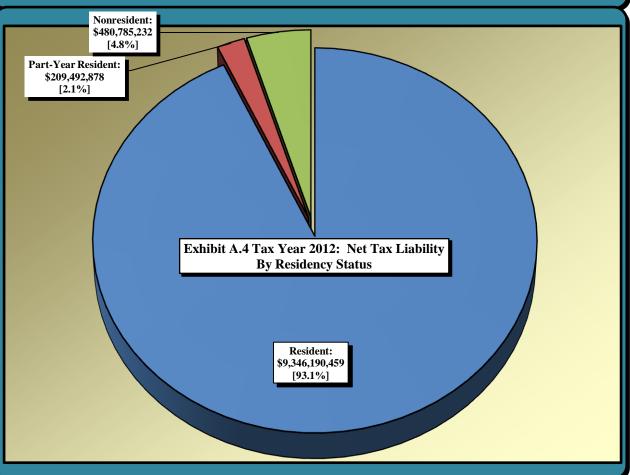

# **Characteristics of Filers**

| Table/       |                                                                                                                                                                              |
|--------------|------------------------------------------------------------------------------------------------------------------------------------------------------------------------------|
| Exhibit      | <u>Title</u>                                                                                                                                                                 |
| A)           | Tax Year 2012 Individual Income Tax: Distribution of Number of Returns Filed and Net Tax Liability by Filing Status and by Residency Status by Income Level                  |
| A.1)         | Tax Year 2012: Number of Returns Filed by Filing Status                                                                                                                      |
| A.2)         | Tax Year 2012: Net Tax Liability by Filing Status                                                                                                                            |
| A.3)         | Tax Year 2012: Number of Returns Filed by Residency Status                                                                                                                   |
| A.4)         | Tax Year 2012: Net Tax Liability by Residency Status                                                                                                                         |
| A.5)         | Tax Year 2012 All Returns: Distribution of Number of Returns Filed and Net Tax Liability (NTL) by FAGI Level                                                                 |
| A.6)         | Tax Year 2012 All Returns: Distribution of Net Tax Liability (NTL) for Standard and Itemized Deduction Returns by FAGI Level                                                 |
| A.7)         | Tax Year 2012 All Returns: Distribution of Number of Taxable and Nontaxable Returns Filed by FAGI Level                                                                      |
| A.8)         | Tax Year 2012 All Returns: Distribution of Number of Standard and Itemized Deduction Returns Filed by FAGI Level                                                             |
| A.9)         | Tax Year 2012 All Returns: Average Per Return Net Tax Liability (NTL) for Standard and Itemized Deduction Returns Filed by FAGI Level                                        |
| A.10)        | Tax Year 2012 All Returns: Effective Tax Rate Derived from Federal AGI                                                                                                       |
| A.11)        | Tax Year 2012 Resident Returns: Effective Tax Rate Derived from Federal AGI                                                                                                  |
| A.12)        | Tax Year 2012 All Returns: Effective Tax Rate Derived from Positive NC Taxable Income                                                                                        |
| <b>B</b> )   | Tax Year 2012 Individual Income Tax: Distribution of Number of Returns Filed and Net Tax Liability for Resident Returns by Filing Status by Income Level                     |
| <b>B.1</b> ) | Tax Year 2012: Distribution of Number of Returns Filed by Resident Taxpayers by Filing Status by FAGI Level                                                                  |
| B.2)         | Tax Year 2012: Distribution of Net Tax Liability for Resident Taxpayers by Filing Status by FAGI Level                                                                       |
| 1)           | Tax Year 2012 Individual Income Tax Calculation by Income Level [All Returns]                                                                                                |
| 1A)          | Tax Year 2012 Individual Income Tax Calculation by Income Level by Deduction Type [All Returns: Standard Deduction]                                                          |
| 1B)          | Tax Year 2012 Individual Income Tax Calculation by Income Level by Deduction Type [All Returns: Itemized Deductions]                                                         |
| 2)           | Tax Year 2012 Individual Income Tax Calculation by Income Level: Characteristics of Returns with \$0 Tax Liability [All Returns]                                             |
| 2A)          | Tax Year 2012 Individual Income Tax Calculation by Income Level: Characteristics of Returns with \$0 Tax Liability by Deduction Type [All Returns: Standard Deduction]       |
| 2B)          | Tax Year 2012 Individual Income Tax Calculation by Income Level: Characteristics of Returns with \$0 Tax Liability by Deduction Type [All Returns: Itemized Deductions]      |
| 3)           | Tax Year 2012 Individual Income Tax Calculation by Income Level [Single]                                                                                                     |
| 3A)          | Tax Year 2012 Individual Income Tax Calculation by Income Level by Deduction Type [Single: Standard Deduction]                                                               |
| 3B)          | Tax Year 2012 Individual Income Tax Calculation by Income Level by Deduction Type [Single: Itemized Deductions]                                                              |
| 4)           | Tax Year 2012 Individual Income Tax Calculation by Income Level [Married Filing Jointly or Qualifying Widow(er) with Dependent Child]                                        |
| 4A)          | Tax Year 2012 Individual Income Tax Calculation by Income Level by Deduction Type [Married Filing Jointly or Qualifying Widow(er) with Dependent Child: Standard Deduction]  |
| <b>4B</b> )  | Tax Year 2012 Individual Income Tax Calculation by Income Level by Deduction Type [Married Filing Jointly or Qualifying Widow(er) with Dependent Child: Itemized Deductions] |
| 5)           | Tax Year 2012 Individual Income Tax Calculation by Income Level [Married Filing Separately]                                                                                  |
| 5A)          | Tax Year 2012 Individual Income Tax Calculation by Income Level by Deduction Type [Married Filing Separately: Standard Deduction]                                            |
| <b>5B</b> )  | Tax Year 2012 Individual Income Tax Calculation by Income Level by Deduction Type [Married Filing Separately: Itemized Deductions]                                           |
| 6)           | Tax Year 2012 Individual Income Tax Calculation by Income Level [Head of Household]                                                                                          |
| 6A)          | Tax Year 2012 Individual Income Tax Calculation by Income Level by Deduction Type [Head of Household: Standard Deduction]                                                    |
| <b>6B</b> )  | Tax Year 2012 Individual Income Tax Calculation by Income Level by Deduction Type [Head of Household: Itemized Deductions]                                                   |
| <b>7</b> )   | Tax Year 2012 Individual Income Tax Calculation by Income Level [Resident Returns]                                                                                           |
| 7A)          | Tax Year 2012 Individual Income Tax Calculation by Income Level by Deduction Type [Resident Returns: Standard Deduction]                                                     |
| <b>7B</b> )  | Tax Year 2012 Individual Income Tax Calculation by Income Level by Deduction Type [Resident Returns: Itemized Deductions]                                                    |
| C1)          | Tax Year 2012 Individual Income Tax Calculation by County                                                                                                                    |
| C2)          | Tax Year 2012 Individual Income Tax: Distribution of Number of Returns Filed and Net Tax Liability by FAGI Level by County                                                   |
| C3)          | Individual Income Tax: Distribution of Number of Returns Filed by Filing Status by County for Tax Years 2012 and 2011                                                        |
| C4)          | Individual Income Tax: Distribution of Net Tax Liability by Filing Status by County for Tax Years 2012 and 2011                                                              |
| <b>D</b> )   | Combined Bracket Summary: Number of Returns Filed and Net Tax Liability by FAGI Level by NCTI Level for Tax Years 2012 and 2011                                              |