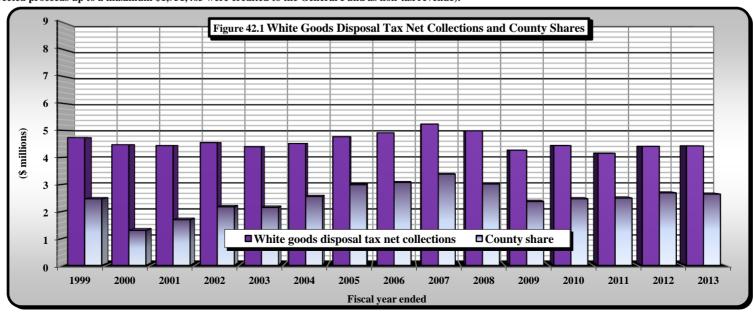

# Number Title

|               | Sales and Use Tax Refunds Issued to Nonprofit Entity Claimants by Size of Annual Refund by Fiscal Year                             |                                                   |
|---------------|------------------------------------------------------------------------------------------------------------------------------------|---------------------------------------------------|
| 35B)          | Sales and Use Tax Refunds Issued to Nonprofit Entity Claimants: Annual Refunds of \$100,001 or More by T                           | ype of Claimant by Fiscal Year                    |
| 36A)<br>36B)  | State Sales and Use Tax: Gross Collections by County State Sales and Use Tax: Percent Change in Gross Collections by County        |                                                   |
|               | State Sales and Use Tax: Percent Change in Gross Collections by County State Sales and Use Tax: Retail Taxable Sales by County     |                                                   |
| 37A)<br>37B)  | State Sales and Use Tax: Retail Taxable Sales by County State Sales and Use Tax: Percent Change in Retail Taxable Sales by County  |                                                   |
| 37B)          | A County Comparison of State Sales and Use Tax Gross Collections for 1998-1999 and 2012-2013                                       |                                                   |
| 30)           | [Rank, Contribution Percentage, and Overall Growth]                                                                                |                                                   |
| 39)           | A County Comparison of State Retail Taxable Sales for 1998-1999 and 2012-2013                                                      |                                                   |
| 39)           | [Rank, Contribution Percentage, and Overall Growth]                                                                                |                                                   |
| 40)           | North Carolina Highway Use Tax Net Collections                                                                                     | [Article 5A.]                                     |
| 41)           | Scrap Tire Disposal Tax Collections                                                                                                | [Article 5A.]                                     |
| 42)           | White Goods Disposal Tax Collections                                                                                               | [Article 5C.]                                     |
| 43)           | Dry-Cleaning Solvent Tax Collections                                                                                               | [Article 50.]                                     |
| <b>44</b> )   | Piped Natural Gas Excise Tax Collections                                                                                           | [Article 5E.]                                     |
| 45)           | Certain Machinery and Equipment Tax Collections                                                                                    | [Article 5E.]                                     |
| <b>46</b> )   | Solid Waste Disposal Tax Collections                                                                                               | [Article 5G.]                                     |
| <b>47</b> )   | Gift Tax Collections                                                                                                               | [Article 6.]                                      |
| 48)           | Freight Car Lines Tax Collections                                                                                                  | [Article 8A.]                                     |
| <b>49</b> )   | Insurance Premium Tax and License Collections                                                                                      | § 58[Article 6.]; § 105[Article 8B.]              |
| 50)           | Insurance Premium Tax Net Collections by Type                                                                                      | y Solaruck o.j, y 105[Aruck ob.]                  |
| 51)           | Excise Stamp Tax On Conveyances                                                                                                    | [Article 8E.]                                     |
| 52)           | Motor Fuel Excise Tax Rates and Net Collections by State                                                                           | [much ob.]                                        |
| 53)           | Motor Fuels Tax Collections                                                                                                        | [Subchapter V.]                                   |
| 54)           | Gallons of Fuel Sold In North Carolina: Taxable and Non-Taxable                                                                    | [Subchapter V.]                                   |
| 55)           | 1/4 Cent Motor Fuels and Oil Inspection Fees                                                                                       | § 119[Article 3.]                                 |
| 22)           | •                                                                                                                                  |                                                   |
|               | PART IV. LOCAL GOVERNMENT SALES AND USE TAX REV                                                                                    |                                                   |
| 56)           | Summary of Local Sales and Use Tax Collections, Tax Allocations, and Distributable Proceeds<br>by County for Fiscal Year 2012-2013 | § 105[Articles 39., 40., 42., 43., 44., 45., 46.] |
| 57)           | Article 39 First One-Cent (1¢) Local Government Sales and Use Tax Allocations and Distributable Proceeds by                        | ov County                                         |
| 31)           | for Fiscal Year 2012-2013                                                                                                          | [Article 39.]                                     |
| 584)          | Article 40 First One-Half Cent (1/2¢) Local Government Sales and Use Tax Allocations and Distributable Pro                         |                                                   |
| 30A)          | for Fiscal Year 2012-2013                                                                                                          | [Article 40.]                                     |
| 58B)          | Article 42 Second One-Half Cent $(1/2\phi)$ Local Government Sales and Use Tax Allocations and Distributable P                     |                                                   |
| 3 <b>0D</b> ) | for Fiscal Year 2012-2013                                                                                                          | [Article 42.]                                     |
| 59)           | Article 44 Third One-Half Cent (1/2¢) Local Government Sales and Use Tax Allocations and Distributable Pr                          |                                                   |
| 57)           | for Fiscal Year 2012-2013                                                                                                          | [Article 44.]                                     |
| 60A)          |                                                                                                                                    | [Article 43.]                                     |
| 60B)          | Article 45 Local Government Sales and Use Tax for Beach Nourishment                                                                | [Article 45.]                                     |
| ,             | Article 46 One-Quarter Cent (1/4¢) County Sales and Use Tax Allocations and Distributable Proceeds by Cou                          |                                                   |
| 000)          | for Fiscal Year 2012-2013                                                                                                          | muy [Mucic 40.]                                   |