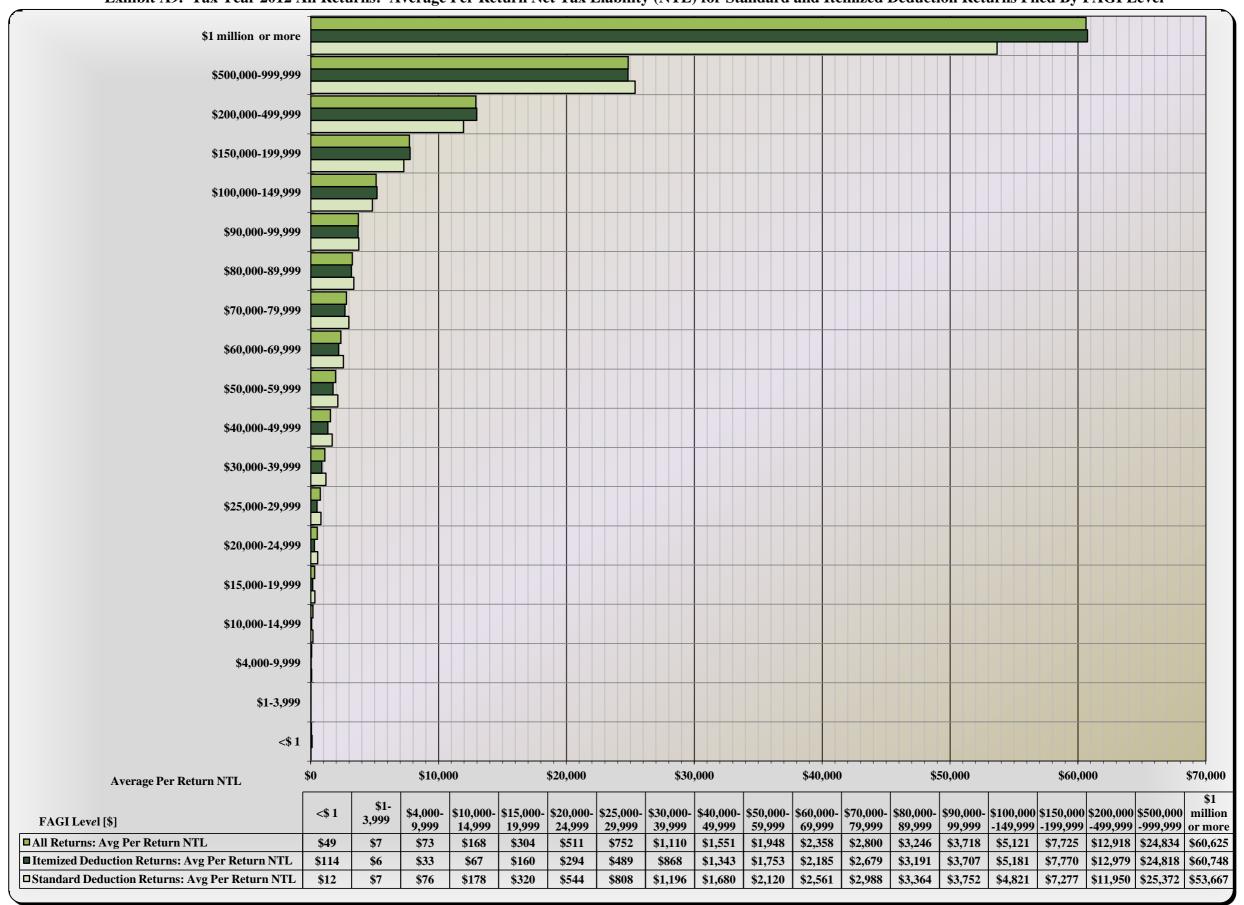

# **Characteristics of Filers**

| Table/       |                                                                                                                                                                              |
|--------------|------------------------------------------------------------------------------------------------------------------------------------------------------------------------------|
| Exhibit      | <u>Title</u>                                                                                                                                                                 |
| A)           | Tax Year 2012 Individual Income Tax: Distribution of Number of Returns Filed and Net Tax Liability by Filing Status and by Residency Status by Income Level                  |
| A.1)         | Tax Year 2012: Number of Returns Filed by Filing Status                                                                                                                      |
| A.2)         | Tax Year 2012: Net Tax Liability by Filing Status                                                                                                                            |
| A.3)         | Tax Year 2012: Number of Returns Filed by Residency Status                                                                                                                   |
| A.4)         | Tax Year 2012: Net Tax Liability by Residency Status                                                                                                                         |
| A.5)         | Tax Year 2012 All Returns: Distribution of Number of Returns Filed and Net Tax Liability (NTL) by FAGI Level                                                                 |
| A.6)         | Tax Year 2012 All Returns: Distribution of Net Tax Liability (NTL) for Standard and Itemized Deduction Returns by FAGI Level                                                 |
| A.7)         | Tax Year 2012 All Returns: Distribution of Number of Taxable and Nontaxable Returns Filed by FAGI Level                                                                      |
| A.8)         | Tax Year 2012 All Returns: Distribution of Number of Standard and Itemized Deduction Returns Filed by FAGI Level                                                             |
| A.9)         | Tax Year 2012 All Returns: Average Per Return Net Tax Liability (NTL) for Standard and Itemized Deduction Returns Filed by FAGI Level                                        |
| A.10)        | Tax Year 2012 All Returns: Effective Tax Rate Derived from Federal AGI                                                                                                       |
| A.11)        | Tax Year 2012 Resident Returns: Effective Tax Rate Derived from Federal AGI                                                                                                  |
| A.12)        | Tax Year 2012 All Returns: Effective Tax Rate Derived from Positive NC Taxable Income                                                                                        |
| <b>B</b> )   | Tax Year 2012 Individual Income Tax: Distribution of Number of Returns Filed and Net Tax Liability for Resident Returns by Filing Status by Income Level                     |
| <b>B.1</b> ) | Tax Year 2012: Distribution of Number of Returns Filed by Resident Taxpayers by Filing Status by FAGI Level                                                                  |
| B.2)         | Tax Year 2012: Distribution of Net Tax Liability for Resident Taxpayers by Filing Status by FAGI Level                                                                       |
| 1)           | Tax Year 2012 Individual Income Tax Calculation by Income Level [All Returns]                                                                                                |
| 1A)          | Tax Year 2012 Individual Income Tax Calculation by Income Level by Deduction Type [All Returns: Standard Deduction]                                                          |
| 1B)          | Tax Year 2012 Individual Income Tax Calculation by Income Level by Deduction Type [All Returns: Itemized Deductions]                                                         |
| 2)           | Tax Year 2012 Individual Income Tax Calculation by Income Level: Characteristics of Returns with \$0 Tax Liability [All Returns]                                             |
| 2A)          | Tax Year 2012 Individual Income Tax Calculation by Income Level: Characteristics of Returns with \$0 Tax Liability by Deduction Type [All Returns: Standard Deduction]       |
| 2B)          | Tax Year 2012 Individual Income Tax Calculation by Income Level: Characteristics of Returns with \$0 Tax Liability by Deduction Type [All Returns: Itemized Deductions]      |
| 3)           | Tax Year 2012 Individual Income Tax Calculation by Income Level [Single]                                                                                                     |
| 3A)          | Tax Year 2012 Individual Income Tax Calculation by Income Level by Deduction Type [Single: Standard Deduction]                                                               |
| 3B)          | Tax Year 2012 Individual Income Tax Calculation by Income Level by Deduction Type [Single: Itemized Deductions]                                                              |
| 4)           | Tax Year 2012 Individual Income Tax Calculation by Income Level [Married Filing Jointly or Qualifying Widow(er) with Dependent Child]                                        |
| 4A)          | Tax Year 2012 Individual Income Tax Calculation by Income Level by Deduction Type [Married Filing Jointly or Qualifying Widow(er) with Dependent Child: Standard Deduction]  |
| <b>4B</b> )  | Tax Year 2012 Individual Income Tax Calculation by Income Level by Deduction Type [Married Filing Jointly or Qualifying Widow(er) with Dependent Child: Itemized Deductions] |
| 5)           | Tax Year 2012 Individual Income Tax Calculation by Income Level [Married Filing Separately]                                                                                  |
| 5A)          | Tax Year 2012 Individual Income Tax Calculation by Income Level by Deduction Type [Married Filing Separately: Standard Deduction]                                            |
| <b>5B</b> )  | Tax Year 2012 Individual Income Tax Calculation by Income Level by Deduction Type [Married Filing Separately: Itemized Deductions]                                           |
| 6)           | Tax Year 2012 Individual Income Tax Calculation by Income Level [Head of Household]                                                                                          |
| 6A)          | Tax Year 2012 Individual Income Tax Calculation by Income Level by Deduction Type [Head of Household: Standard Deduction]                                                    |
| <b>6B</b> )  | Tax Year 2012 Individual Income Tax Calculation by Income Level by Deduction Type [Head of Household: Itemized Deductions]                                                   |
| <b>7</b> )   | Tax Year 2012 Individual Income Tax Calculation by Income Level [Resident Returns]                                                                                           |
| 7A)          | Tax Year 2012 Individual Income Tax Calculation by Income Level by Deduction Type [Resident Returns: Standard Deduction]                                                     |
| <b>7B</b> )  | Tax Year 2012 Individual Income Tax Calculation by Income Level by Deduction Type [Resident Returns: Itemized Deductions]                                                    |
| C1)          | Tax Year 2012 Individual Income Tax Calculation by County                                                                                                                    |
| C2)          | Tax Year 2012 Individual Income Tax: Distribution of Number of Returns Filed and Net Tax Liability by FAGI Level by County                                                   |
| C3)          | Individual Income Tax: Distribution of Number of Returns Filed by Filing Status by County for Tax Years 2012 and 2011                                                        |
| C4)          | Individual Income Tax: Distribution of Net Tax Liability by Filing Status by County for Tax Years 2012 and 2011                                                              |
| <b>D</b> )   | Combined Bracket Summary: Number of Returns Filed and Net Tax Liability by FAGI Level by NCTI Level for Tax Years 2012 and 2011                                              |