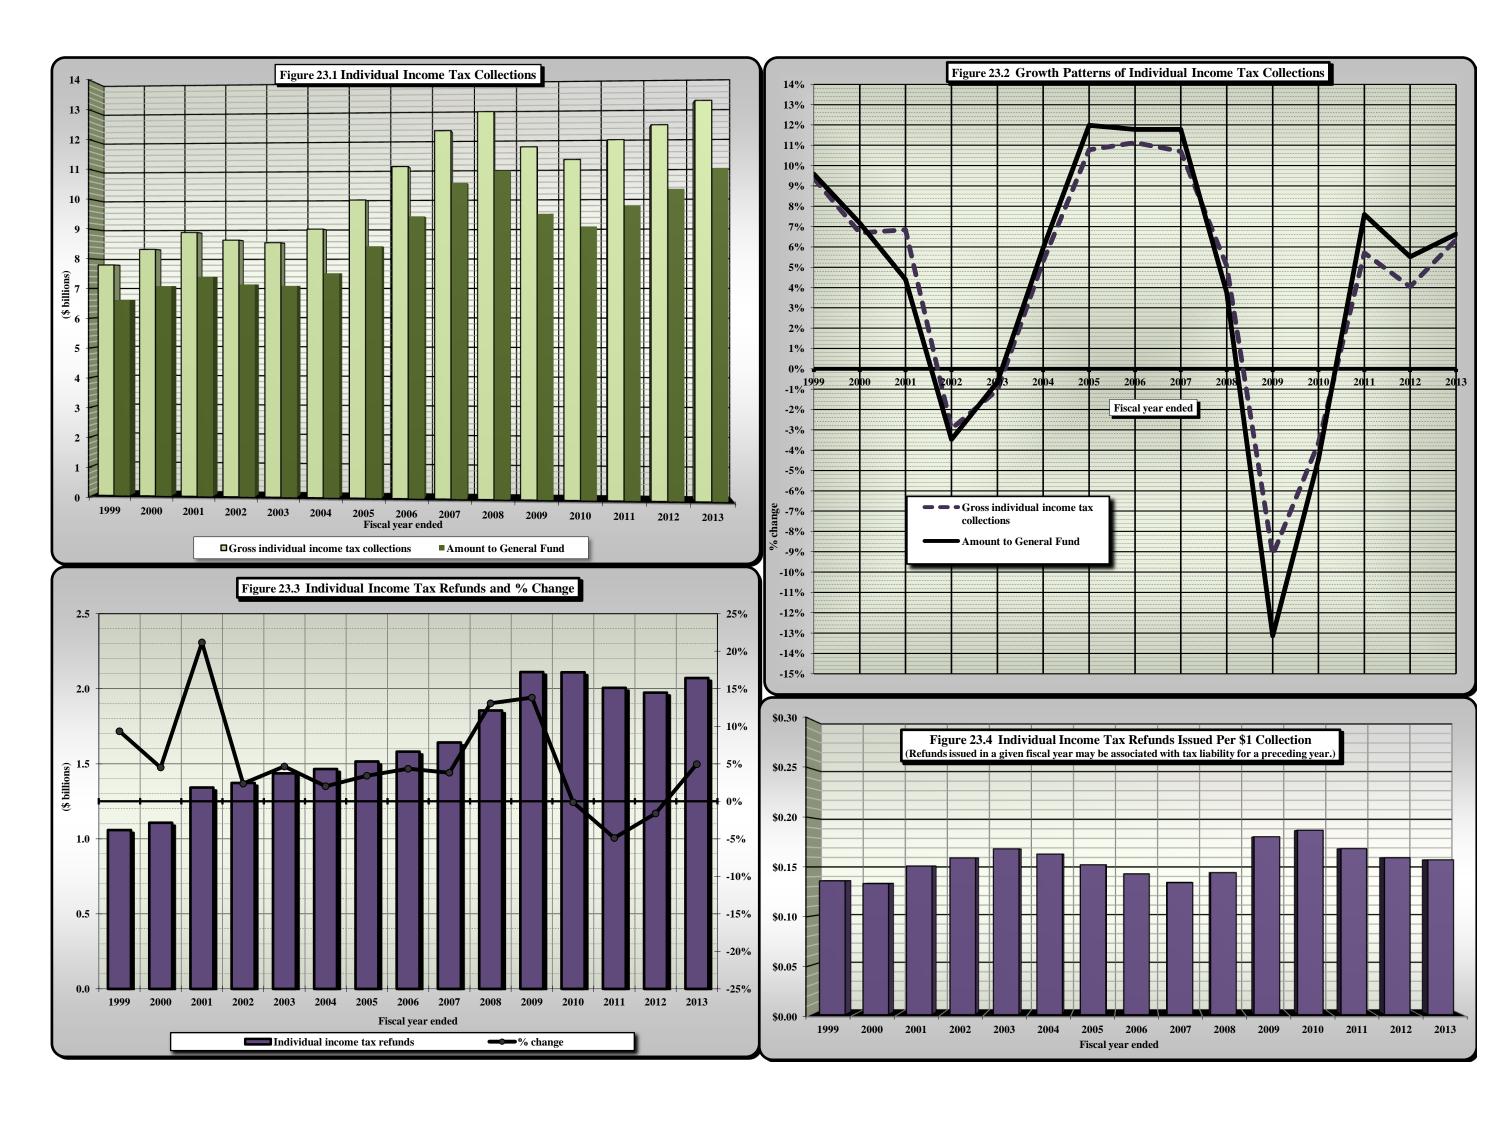

Detail may not add to totals due to rounding.

Amounts shown are collections credited to the General Fund after deduction of refunds; local shares of utility franchise, piped natural gas excise, beverage, telecommunications, video programming, and intangibles taxes; certain reimbursements to local governments; and transfers to special funds.