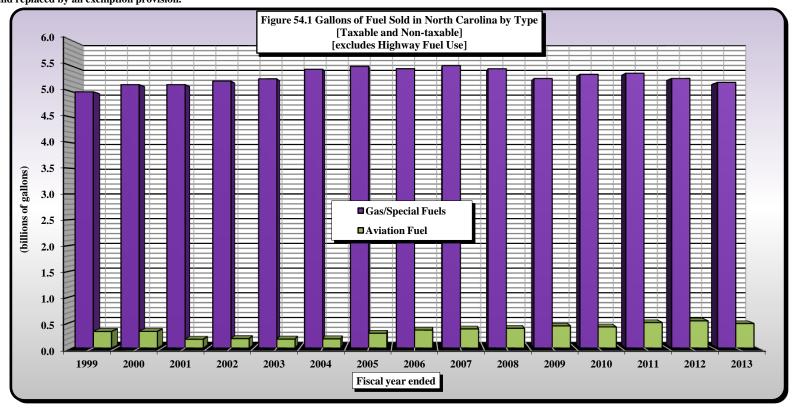

# Number Title

|               | Sales and Use Tax Refunds Issued to Nonprofit Entity Claimants by Size of Annual Refund by Fiscal Year                             |                                                   |
|---------------|------------------------------------------------------------------------------------------------------------------------------------|---------------------------------------------------|
| 35B)          | Sales and Use Tax Refunds Issued to Nonprofit Entity Claimants: Annual Refunds of \$100,001 or More by T                           | ype of Claimant by Fiscal Year                    |
| 36A)<br>36B)  | State Sales and Use Tax: Gross Collections by County State Sales and Use Tax: Percent Change in Gross Collections by County        |                                                   |
|               | State Sales and Use Tax: Percent Change in Gross Collections by County State Sales and Use Tax: Retail Taxable Sales by County     |                                                   |
| 37A)<br>37B)  | State Sales and Use Tax: Retail Taxable Sales by County State Sales and Use Tax: Percent Change in Retail Taxable Sales by County  |                                                   |
| 37B)          | A County Comparison of State Sales and Use Tax Gross Collections for 1998-1999 and 2012-2013                                       |                                                   |
| 30)           | [Rank, Contribution Percentage, and Overall Growth]                                                                                |                                                   |
| 39)           | A County Comparison of State Retail Taxable Sales for 1998-1999 and 2012-2013                                                      |                                                   |
| 39)           | [Rank, Contribution Percentage, and Overall Growth]                                                                                |                                                   |
| 40)           | North Carolina Highway Use Tax Net Collections                                                                                     | [Article 5A.]                                     |
| 41)           | Scrap Tire Disposal Tax Collections                                                                                                | [Article 5A.]                                     |
| 42)           | White Goods Disposal Tax Collections                                                                                               | [Article 5C.]                                     |
| 43)           | Dry-Cleaning Solvent Tax Collections                                                                                               | [Article 50.]                                     |
| <b>44</b> )   | Piped Natural Gas Excise Tax Collections                                                                                           | [Article 5E.]                                     |
| 45)           | Certain Machinery and Equipment Tax Collections                                                                                    | [Article 5E.]                                     |
| <b>46</b> )   | Solid Waste Disposal Tax Collections                                                                                               | [Article 5G.]                                     |
| <b>47</b> )   | Gift Tax Collections                                                                                                               | [Article 6.]                                      |
| 48)           | Freight Car Lines Tax Collections                                                                                                  | [Article 8A.]                                     |
| <b>49</b> )   | Insurance Premium Tax and License Collections                                                                                      | § 58[Article 6.]; § 105[Article 8B.]              |
| 50)           | Insurance Premium Tax Net Collections by Type                                                                                      | y Solaruck o.j, y 105[Aruck ob.]                  |
| 51)           | Excise Stamp Tax On Conveyances                                                                                                    | [Article 8E.]                                     |
| 52)           | Motor Fuel Excise Tax Rates and Net Collections by State                                                                           | [much ob.]                                        |
| 53)           | Motor Fuels Tax Collections                                                                                                        | [Subchapter V.]                                   |
| 54)           | Gallons of Fuel Sold In North Carolina: Taxable and Non-Taxable                                                                    | [Subchapter V.]                                   |
| 55)           | 1/4 Cent Motor Fuels and Oil Inspection Fees                                                                                       | § 119[Article 3.]                                 |
| 22)           | •                                                                                                                                  |                                                   |
|               | PART IV. LOCAL GOVERNMENT SALES AND USE TAX REV                                                                                    |                                                   |
| 56)           | Summary of Local Sales and Use Tax Collections, Tax Allocations, and Distributable Proceeds<br>by County for Fiscal Year 2012-2013 | § 105[Articles 39., 40., 42., 43., 44., 45., 46.] |
| 57)           | Article 39 First One-Cent (1¢) Local Government Sales and Use Tax Allocations and Distributable Proceeds by                        | ov County                                         |
| 31)           | for Fiscal Year 2012-2013                                                                                                          | [Article 39.]                                     |
| 584)          | Article 40 First One-Half Cent (1/2¢) Local Government Sales and Use Tax Allocations and Distributable Pro                         |                                                   |
| 30A)          | for Fiscal Year 2012-2013                                                                                                          | [Article 40.]                                     |
| 58B)          | Article 42 Second One-Half Cent $(1/2\phi)$ Local Government Sales and Use Tax Allocations and Distributable P                     |                                                   |
| 3 <b>0D</b> ) | for Fiscal Year 2012-2013                                                                                                          | [Article 42.]                                     |
| 59)           | Article 44 Third One-Half Cent (1/2¢) Local Government Sales and Use Tax Allocations and Distributable Pr                          |                                                   |
| 57)           | for Fiscal Year 2012-2013                                                                                                          | [Article 44.]                                     |
| 60A)          |                                                                                                                                    | [Article 43.]                                     |
| 60B)          | Article 45 Local Government Sales and Use Tax for Beach Nourishment                                                                | [Article 45.]                                     |
| ,             | Article 46 One-Quarter Cent (1/4¢) County Sales and Use Tax Allocations and Distributable Proceeds by Cou                          |                                                   |
| 000)          | for Fiscal Year 2012-2013                                                                                                          | muy [Mucic 40.]                                   |