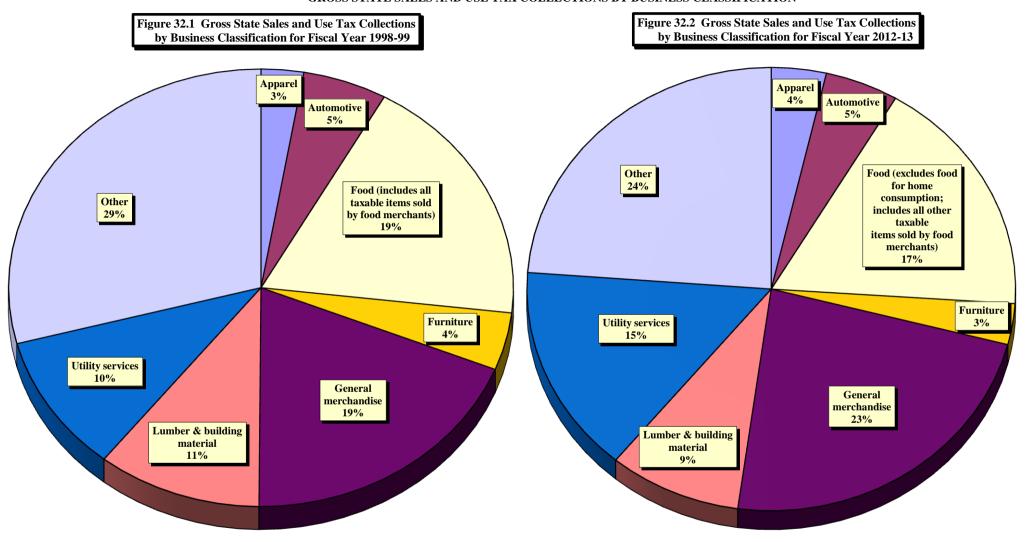

|             | ·                                                                                                         |                       |
|-------------|-----------------------------------------------------------------------------------------------------------|-----------------------|
|             | PART III. STATE TAX COLLECTIONS BY STATUTORY ARTICLE OF TAX                                               |                       |
| 4)          | State Government Tax Collections in the United States by Type of Tax by State                             |                       |
| 5)          | Estate Tax Collections                                                                                    | [Article 1A.]         |
| 6)          | Privilege Tax Collections                                                                                 | [Article 2.]          |
| 7)          | Cigarette and Other Tobacco Tax Collections in the United States by State                                 |                       |
| 8)          | Tobacco Products Tax Collections                                                                          | [Article 2A.]         |
| 9)          | Per Capita Tax-Paid Cigarette Sales                                                                       |                       |
| 10)         | Alcoholic Beverages Tax Rates and Net Collections and Personal Income by State                            |                       |
| 11)         | Alcoholic Beverage Tax Collections                                                                        | [Article 2C.]         |
| 12)         | Net Alcoholic Beverage Tax Collections by Type                                                            |                       |
| 13)         | Collections of Fortified and Unfortified Wine Excise Taxes and Wine Licenses                              |                       |
| 14)         | Collections of Beer and Spirituous Liquor Excise Taxes and Licenses and Liquor Surcharge Tax              |                       |
| 15)         | Unauthorized Substance Taxes Collections                                                                  | [Article 2D.]         |
| 16)         | Franchise Tax Collections                                                                                 | [Article 3.]          |
| 17A)        | Franchise Tax On Electric Power, Water, and Sewerage Companies and Piped Natural Gas Excise Tax           |                       |
|             | Net Collections and Distributable Proceeds for 2012-2013                                                  | [Articles 3., 5E.]    |
| 17B)        | State Sales and Use Tax: Electricity, Telecommunications, and Video Programming Services                  |                       |
|             | Net Collections and Distributable Proceeds for 2012-2013                                                  |                       |
| 18)         | Primary Forest Products Tax Net Collections                                                               | [§ 113A, Article 12.] |
| 19)         | Primary Forest Products Tax: Amount of Quarterly Tax Due According to Type of Forest Product              |                       |
| 20)         | Corporate Income Tax Rates and Net Collections and Individual Income Tax Net Collections and              |                       |
|             | Sales Tax Net Collections for Those States Levying a Corporate Income Tax                                 |                       |
| 21)         | Corporation Income Tax Collections                                                                        | [Article 4., Part 1.] |
| 22)         | Individual Income Tax Rates and Net Collections and Personal Income for Those States Levying a Tax        |                       |
|             | On Personal Income                                                                                        |                       |
| 22A)        | Federal Itemization/Standard Deduction Rate by State, Tax Year 2011                                       |                       |
| 23)         | Individual Income Tax Collections                                                                         | [Article 4., Part 2.] |
| 24)         | Gross Individual Income Tax Collections by Type of Payment                                                |                       |
| 25)         | North Carolina Individual Income Tax Net Collections as a Percent of North Carolina Personal Income       |                       |
| 26)         | Statistics of Special Programs                                                                            |                       |
| <b>27</b> ) | General Sales Tax Rates and Net Collections and Individual Income Tax Net Collections and Personal Income |                       |
|             | for Those States Levying a General Sales Tax                                                              |                       |
| 28)         | State Sales and Use Tax Collections                                                                       | [Article 5.]          |
| 29)         | State Per Capita Sales and Use Tax Gross Collections, Per Capita Motor Fuels Tax Gross Collections,       |                       |
|             | Per Capita Individual Income Tax Gross Collections, and State Per Capita Personal Income                  |                       |
| 30)         | State Sales and Use Tax Gross Collections Generated from the State General Rate Per One Cent (1¢) of Tax  |                       |
| 31)         | State Per Capita Gross Collections: Ratio of Individual Income Tax to Sales and Use Tax                   |                       |
| 32)         | State Sales and Use Tax: Gross Collections by Business Groups and Units                                   |                       |
| 33)         | Sales and Use Tax Refunds by Type of Tax Refunded by Type of Claimant                                     |                       |
| 24)         | C.I. III. T. C                                                                                            |                       |