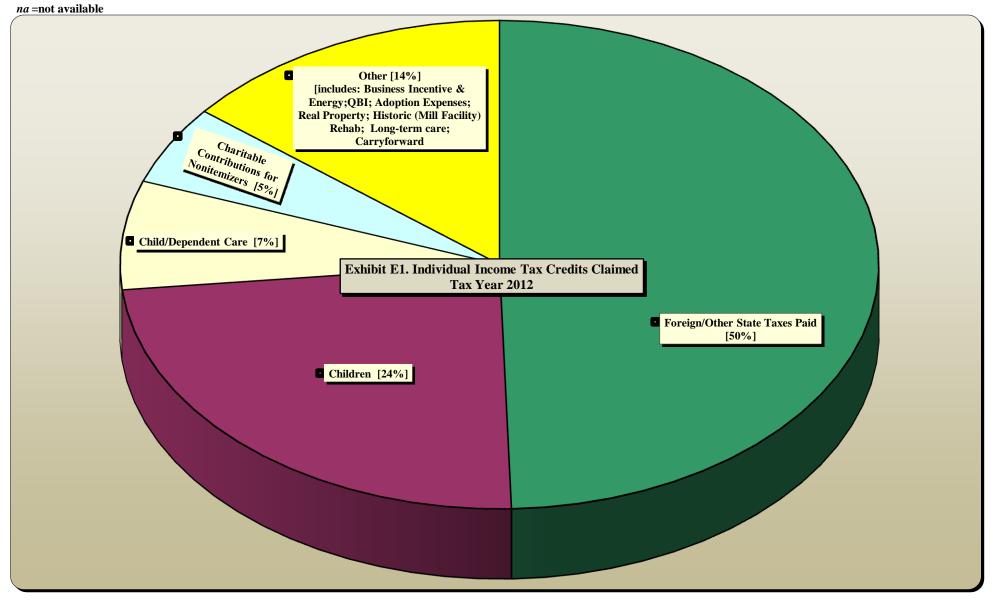

Tax Year 2012: Tax Credits Claimed on Individual Income Tax Returns

E)

TABLE 1. STATE IMPOSED TAXES AS A PERCENTAGE OF NORTH CAROLINA GDP

|             | NC GDP          |         |                |                  |                |         |          |
|-------------|-----------------|---------|----------------|------------------|----------------|---------|----------|
|             | [current doll   | ars]    | [Jul           | y - June (fiscal | year basis)]   |         | State    |
|             | [calendar year  | basis]  |                | Unemploy-        |                |         | imposed  |
|             |                 |         | General        | ment             | Total          |         | taxes as |
|             |                 | Percent | tax            | tax              | tax            |         | percent  |
|             | Amount          | change  | amount         | amount           | amount         | Percent | of       |
| Fiscal year | [\$]            | %       | [\$]           | [\$]             | [\$]           | change  | NC GDP   |
| 1998-1999   | 245,970,000,000 | 5.33%   | 14,207,776,552 | 385,286,674      | 14,593,063,226 | 7.14%   | 5.93%    |
| 1999-2000   | 266,199,000,000 | 8.22%   | 14,764,555,772 | 322,387,404      | 15,086,943,176 | 3.38%   | 5.67%    |
| 2000-2001   | 279,588,000,000 | 5.03%   | 15,060,521,397 | 363,694,451      | 15,424,215,848 | 2.24%   | 5.52%    |
| 2001-2002   | 289,231,000,000 | 3.45%   | 15,047,708,303 | 607,603,987      | 15,655,312,290 | 1.50%   | 5.41%    |
| 2002-2003   | 300,873,000,000 | 4.03%   | 15,274,873,627 | 398,632,751      | 15,673,506,378 | 0.12%   | 5.21%    |
| 2003-2004   | 313,181,000,000 | 4.09%   | 16,192,608,072 | 843,899,596      | 17,036,507,668 | 8.70%   | 5.44%    |
| 2004-2005   | 331,603,000,000 | 5.88%   | 17,951,338,614 | 1,109,594,315    | 19,060,932,930 | 11.88%  | 5.75%    |
| 2005-2006   | 357,241,000,000 | 7.73%   | 19,750,453,206 | 974,219,095      | 20,724,672,301 | 8.73%   | 5.80%    |
| 2006-2007   | 383,966,000,000 | 7.48%   | 21,693,543,544 | 943,707,097      | 22,637,250,640 | 9.23%   | 5.90%    |
| 2007-2008   | 397,609,000,000 | 3.55%   | 21,841,282,932 | 924,770,620      | 22,766,053,552 | 0.57%   | 5.73%    |
| 2008-2009   | 407,008,000,000 | 2.36%   | 19,587,322,067 | 854,488,282      | 20,441,810,349 | -10.21% | 5.02%    |
| 2009-2010   | 409,453,000,000 | 0.60%   | 20,595,809,986 | 814,236,345      | 21,410,046,331 | 4.74%   | 5.23%    |
| 2010-2011   | 420,876,000,000 | 2.79%   | 21,464,738,702 | 1,000,330,096    | 22,465,068,798 | 4.93%   | 5.34%    |
| 2011-2012   | 429,793,000,000 | 2.12%   | 21,766,906,777 | 1,258,724,812    | 23,025,631,589 | 2.50%   | 5.36%    |
| 2012-2013   | 452,358,000,000 | 5.25%   | 22,807,425,837 | 1,277,126,110    | 24,084,551,946 | 4.60%   | 5.32%    |