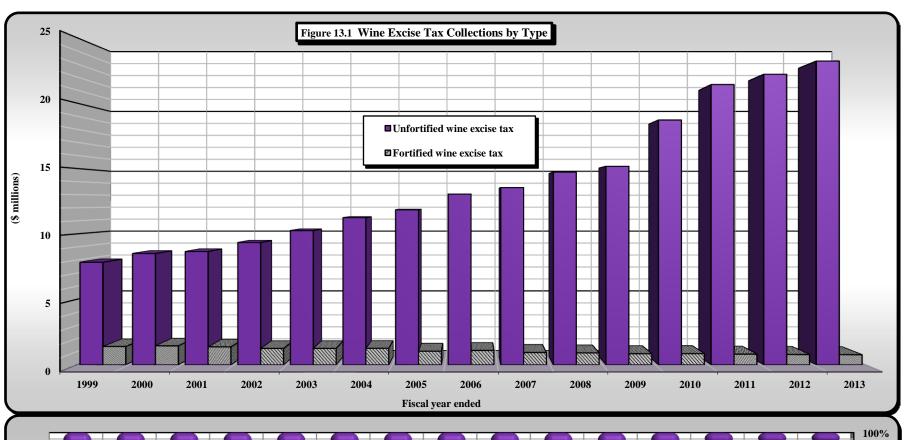

|             | ·                                                                                                         |                       |
|-------------|-----------------------------------------------------------------------------------------------------------|-----------------------|
|             | PART III. STATE TAX COLLECTIONS BY STATUTORY ARTICLE OF TAX                                               |                       |
| 4)          | State Government Tax Collections in the United States by Type of Tax by State                             |                       |
| 5)          | Estate Tax Collections                                                                                    | [Article 1A.]         |
| 6)          | Privilege Tax Collections                                                                                 | [Article 2.]          |
| 7)          | Cigarette and Other Tobacco Tax Collections in the United States by State                                 |                       |
| 8)          | Tobacco Products Tax Collections                                                                          | [Article 2A.]         |
| 9)          | Per Capita Tax-Paid Cigarette Sales                                                                       |                       |
| 10)         | Alcoholic Beverages Tax Rates and Net Collections and Personal Income by State                            |                       |
| 11)         | Alcoholic Beverage Tax Collections                                                                        | [Article 2C.]         |
| 12)         | Net Alcoholic Beverage Tax Collections by Type                                                            |                       |
| 13)         | Collections of Fortified and Unfortified Wine Excise Taxes and Wine Licenses                              |                       |
| 14)         | Collections of Beer and Spirituous Liquor Excise Taxes and Licenses and Liquor Surcharge Tax              |                       |
| 15)         | Unauthorized Substance Taxes Collections                                                                  | [Article 2D.]         |
| 16)         | Franchise Tax Collections                                                                                 | [Article 3.]          |
| 17A)        | Franchise Tax On Electric Power, Water, and Sewerage Companies and Piped Natural Gas Excise Tax           |                       |
|             | Net Collections and Distributable Proceeds for 2012-2013                                                  | [Articles 3., 5E.]    |
| 17B)        | State Sales and Use Tax: Electricity, Telecommunications, and Video Programming Services                  |                       |
|             | Net Collections and Distributable Proceeds for 2012-2013                                                  |                       |
| 18)         | Primary Forest Products Tax Net Collections                                                               | [§ 113A, Article 12.] |
| 19)         | Primary Forest Products Tax: Amount of Quarterly Tax Due According to Type of Forest Product              |                       |
| 20)         | Corporate Income Tax Rates and Net Collections and Individual Income Tax Net Collections and              |                       |
|             | Sales Tax Net Collections for Those States Levying a Corporate Income Tax                                 |                       |
| 21)         | Corporation Income Tax Collections                                                                        | [Article 4., Part 1.] |
| 22)         | Individual Income Tax Rates and Net Collections and Personal Income for Those States Levying a Tax        |                       |
|             | On Personal Income                                                                                        |                       |
| 22A)        | Federal Itemization/Standard Deduction Rate by State, Tax Year 2011                                       |                       |
| 23)         | Individual Income Tax Collections                                                                         | [Article 4., Part 2.] |
| 24)         | Gross Individual Income Tax Collections by Type of Payment                                                |                       |
| 25)         | North Carolina Individual Income Tax Net Collections as a Percent of North Carolina Personal Income       |                       |
| 26)         | Statistics of Special Programs                                                                            |                       |
| <b>27</b> ) | General Sales Tax Rates and Net Collections and Individual Income Tax Net Collections and Personal Income |                       |
|             | for Those States Levying a General Sales Tax                                                              |                       |
| 28)         | State Sales and Use Tax Collections                                                                       | [Article 5.]          |
| 29)         | State Per Capita Sales and Use Tax Gross Collections, Per Capita Motor Fuels Tax Gross Collections,       |                       |
|             | Per Capita Individual Income Tax Gross Collections, and State Per Capita Personal Income                  |                       |
| 30)         | State Sales and Use Tax Gross Collections Generated from the State General Rate Per One Cent (1¢) of Tax  |                       |
| 31)         | State Per Capita Gross Collections: Ratio of Individual Income Tax to Sales and Use Tax                   |                       |
| 32)         | State Sales and Use Tax: Gross Collections by Business Groups and Units                                   |                       |
| 33)         | Sales and Use Tax Refunds by Type of Tax Refunded by Type of Claimant                                     |                       |
| 24)         | C.I. III. T. C                                                                                            |                       |