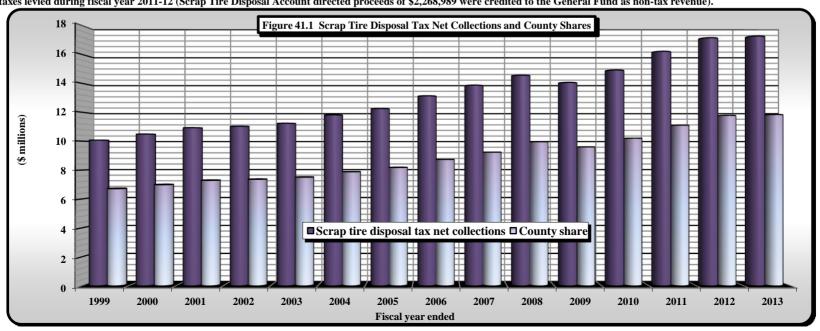

# Number Title

|               | Sales and Use Tax Refunds Issued to Nonprofit Entity Claimants by Size of Annual Refund by Fiscal Year                             |                                                   |
|---------------|------------------------------------------------------------------------------------------------------------------------------------|---------------------------------------------------|
| 35B)          | Sales and Use Tax Refunds Issued to Nonprofit Entity Claimants: Annual Refunds of \$100,001 or More by T                           | ype of Claimant by Fiscal Year                    |
| 36A)<br>36B)  | State Sales and Use Tax: Gross Collections by County State Sales and Use Tax: Percent Change in Gross Collections by County        |                                                   |
|               | State Sales and Use Tax: Percent Change in Gross Collections by County State Sales and Use Tax: Retail Taxable Sales by County     |                                                   |
| 37A)<br>37B)  | State Sales and Use Tax: Retail Taxable Sales by County State Sales and Use Tax: Percent Change in Retail Taxable Sales by County  |                                                   |
| 37B)          | A County Comparison of State Sales and Use Tax Gross Collections for 1998-1999 and 2012-2013                                       |                                                   |
| 30)           | [Rank, Contribution Percentage, and Overall Growth]                                                                                |                                                   |
| 39)           | A County Comparison of State Retail Taxable Sales for 1998-1999 and 2012-2013                                                      |                                                   |
| 39)           | [Rank, Contribution Percentage, and Overall Growth]                                                                                |                                                   |
| 40)           | North Carolina Highway Use Tax Net Collections                                                                                     | [Article 5A.]                                     |
| 41)           | Scrap Tire Disposal Tax Collections                                                                                                | [Article 5A.]                                     |
| 42)           | White Goods Disposal Tax Collections                                                                                               | [Article 5C.]                                     |
| 43)           | Dry-Cleaning Solvent Tax Collections                                                                                               | [Article 50.]                                     |
| <b>44</b> )   | Piped Natural Gas Excise Tax Collections                                                                                           | [Article 5E.]                                     |
| 45)           | Certain Machinery and Equipment Tax Collections                                                                                    | [Article 5E.]                                     |
| <b>46</b> )   | Solid Waste Disposal Tax Collections                                                                                               | [Article 5G.]                                     |
| <b>47</b> )   | Gift Tax Collections                                                                                                               | [Article 6.]                                      |
| 48)           | Freight Car Lines Tax Collections                                                                                                  | [Article 8A.]                                     |
| <b>49</b> )   | Insurance Premium Tax and License Collections                                                                                      | § 58[Article 6.]; § 105[Article 8B.]              |
| 50)           | Insurance Premium Tax Net Collections by Type                                                                                      | y Solaruck o.j, y 105[Aruck ob.]                  |
| 51)           | Excise Stamp Tax On Conveyances                                                                                                    | [Article 8E.]                                     |
| 52)           | Motor Fuel Excise Tax Rates and Net Collections by State                                                                           | [much ob.]                                        |
| 53)           | Motor Fuels Tax Collections                                                                                                        | [Subchapter V.]                                   |
| 54)           | Gallons of Fuel Sold In North Carolina: Taxable and Non-Taxable                                                                    | [Subchapter V.]                                   |
| 55)           | 1/4 Cent Motor Fuels and Oil Inspection Fees                                                                                       | § 119[Article 3.]                                 |
| 22)           | •                                                                                                                                  |                                                   |
|               | PART IV. LOCAL GOVERNMENT SALES AND USE TAX REV                                                                                    |                                                   |
| 56)           | Summary of Local Sales and Use Tax Collections, Tax Allocations, and Distributable Proceeds<br>by County for Fiscal Year 2012-2013 | § 105[Articles 39., 40., 42., 43., 44., 45., 46.] |
| 57)           | Article 39 First One-Cent (1¢) Local Government Sales and Use Tax Allocations and Distributable Proceeds by                        | ov County                                         |
| 31)           | for Fiscal Year 2012-2013                                                                                                          | [Article 39.]                                     |
| 584)          | Article 40 First One-Half Cent (1/2¢) Local Government Sales and Use Tax Allocations and Distributable Pro                         |                                                   |
| 30A)          | for Fiscal Year 2012-2013                                                                                                          | [Article 40.]                                     |
| 58B)          | Article 42 Second One-Half Cent $(1/2\phi)$ Local Government Sales and Use Tax Allocations and Distributable P                     |                                                   |
| 3 <b>0D</b> ) | for Fiscal Year 2012-2013                                                                                                          | [Article 42.]                                     |
| 59)           | Article 44 Third One-Half Cent (1/2¢) Local Government Sales and Use Tax Allocations and Distributable Pr                          |                                                   |
| 57)           | for Fiscal Year 2012-2013                                                                                                          | [Article 44.]                                     |
| 60A)          |                                                                                                                                    | [Article 43.]                                     |
| 60B)          | Article 45 Local Government Sales and Use Tax for Beach Nourishment                                                                | [Article 45.]                                     |
| ,             | Article 46 One-Quarter Cent (1/4¢) County Sales and Use Tax Allocations and Distributable Proceeds by Cou                          |                                                   |
| 000)          | for Fiscal Year 2012-2013                                                                                                          | muy [Mucic 40.]                                   |