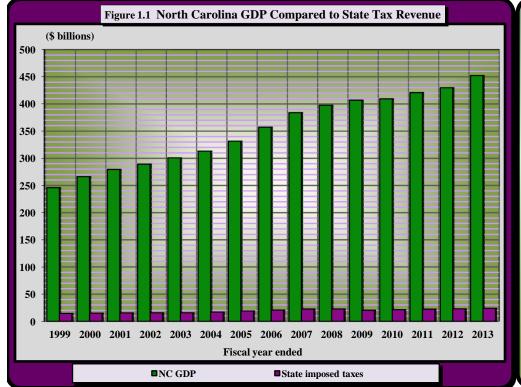

Tax Year 2012: Tax Credits Claimed on Individual Income Tax Returns

E)

TABLE 1. STATE IMPOSED TAXES AS A PERCENTAGE OF NORTH CAROLINA GDP

|             | NC GDP          |         |                |                  |                |         |          |
|-------------|-----------------|---------|----------------|------------------|----------------|---------|----------|
|             | [current doll   | ars]    | [Jul           | y - June (fiscal | year basis)]   |         | State    |
|             | [calendar year  | basis]  |                | Unemploy-        |                |         | imposed  |
|             |                 |         | General        | ment             | Total          |         | taxes as |
|             |                 | Percent | tax            | tax              | tax            |         | percent  |
|             | Amount          | change  | amount         | amount           | amount         | Percent | of       |
| Fiscal year | [\$]            | %       | [\$]           | [\$]             | [\$]           | change  | NC GDP   |
| 1998-1999   | 245,970,000,000 | 5.33%   | 14,207,776,552 | 385,286,674      | 14,593,063,226 | 7.14%   | 5.93%    |
| 1999-2000   | 266,199,000,000 | 8.22%   | 14,764,555,772 | 322,387,404      | 15,086,943,176 | 3.38%   | 5.67%    |
| 2000-2001   | 279,588,000,000 | 5.03%   | 15,060,521,397 | 363,694,451      | 15,424,215,848 | 2.24%   | 5.52%    |
| 2001-2002   | 289,231,000,000 | 3.45%   | 15,047,708,303 | 607,603,987      | 15,655,312,290 | 1.50%   | 5.41%    |
| 2002-2003   | 300,873,000,000 | 4.03%   | 15,274,873,627 | 398,632,751      | 15,673,506,378 | 0.12%   | 5.21%    |
| 2003-2004   | 313,181,000,000 | 4.09%   | 16,192,608,072 | 843,899,596      | 17,036,507,668 | 8.70%   | 5.44%    |
| 2004-2005   | 331,603,000,000 | 5.88%   | 17,951,338,614 | 1,109,594,315    | 19,060,932,930 | 11.88%  | 5.75%    |
| 2005-2006   | 357,241,000,000 | 7.73%   | 19,750,453,206 | 974,219,095      | 20,724,672,301 | 8.73%   | 5.80%    |
| 2006-2007   | 383,966,000,000 | 7.48%   | 21,693,543,544 | 943,707,097      | 22,637,250,640 | 9.23%   | 5.90%    |
| 2007-2008   | 397,609,000,000 | 3.55%   | 21,841,282,932 | 924,770,620      | 22,766,053,552 | 0.57%   | 5.73%    |
| 2008-2009   | 407,008,000,000 | 2.36%   | 19,587,322,067 | 854,488,282      | 20,441,810,349 | -10.21% | 5.02%    |
| 2009-2010   | 409,453,000,000 | 0.60%   | 20,595,809,986 | 814,236,345      | 21,410,046,331 | 4.74%   | 5.23%    |
| 2010-2011   | 420,876,000,000 | 2.79%   | 21,464,738,702 | 1,000,330,096    | 22,465,068,798 | 4.93%   | 5.34%    |
| 2011-2012   | 429,793,000,000 | 2.12%   | 21,766,906,777 | 1,258,724,812    | 23,025,631,589 | 2.50%   | 5.36%    |
| 2012-2013   | 452,358,000,000 | 5.25%   | 22,807,425,837 | 1,277,126,110    | 24,084,551,946 | 4.60%   | 5.32%    |

The gross state product (GSP) series was renamed to gross domestic product (GDP) by state series effective with the Bureau of Economic Analysis October 2006 release. Discontinuity exists in the GDP by state series beginning with 1997 when the data basis changed from SIC industry definitions to NAICS industry definitions. Data discontinuity may affect both the levels and computed growth rates of the GDP by state estimates.

State imposed taxes include all taxes imposed under Chapter 105 of the Revenue Laws of North Carolina including the 3% highway use tax, 3% motor vehicle lease tax, motor fuels taxes (including gasoline and oil inspection fees), related taxes imposed under other statutes, and payroll (unemployment insurance) taxes imposed under Chapter 96 of the North Carolina General Statutes. Motor vehicle registrations, driver licenses, and various other state licenses and fees are excluded. Tax amounts are net collections before deduction of local shares, certain reimbursements to local governments, and transfers to special funds. Sources: Bureau of Economic Analysis. *Gross Domestic Product by State Data Table*, released June 11, 2014; North Carolina Employment Security Commission. Unemployment taxes.