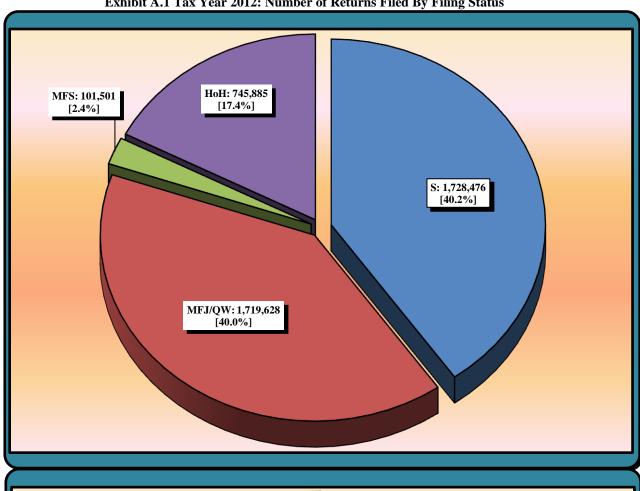

# **Characteristics of Filers**

| Table/       |                                                                                                                                                                              |
|--------------|------------------------------------------------------------------------------------------------------------------------------------------------------------------------------|
| Exhibit      | <u>Title</u>                                                                                                                                                                 |
| A)           | Tax Year 2012 Individual Income Tax: Distribution of Number of Returns Filed and Net Tax Liability by Filing Status and by Residency Status by Income Level                  |
| A.1)         | Tax Year 2012: Number of Returns Filed by Filing Status                                                                                                                      |
| A.2)         | Tax Year 2012: Net Tax Liability by Filing Status                                                                                                                            |
| A.3)         | Tax Year 2012: Number of Returns Filed by Residency Status                                                                                                                   |
| A.4)         | Tax Year 2012: Net Tax Liability by Residency Status                                                                                                                         |
| A.5)         | Tax Year 2012 All Returns: Distribution of Number of Returns Filed and Net Tax Liability (NTL) by FAGI Level                                                                 |
| A.6)         | Tax Year 2012 All Returns: Distribution of Net Tax Liability (NTL) for Standard and Itemized Deduction Returns by FAGI Level                                                 |
| A.7)         | Tax Year 2012 All Returns: Distribution of Number of Taxable and Nontaxable Returns Filed by FAGI Level                                                                      |
| A.8)         | Tax Year 2012 All Returns: Distribution of Number of Standard and Itemized Deduction Returns Filed by FAGI Level                                                             |
| A.9)         | Tax Year 2012 All Returns: Average Per Return Net Tax Liability (NTL) for Standard and Itemized Deduction Returns Filed by FAGI Level                                        |
| A.10)        | Tax Year 2012 All Returns: Effective Tax Rate Derived from Federal AGI                                                                                                       |
| A.11)        | Tax Year 2012 Resident Returns: Effective Tax Rate Derived from Federal AGI                                                                                                  |
| A.12)        | Tax Year 2012 All Returns: Effective Tax Rate Derived from Positive NC Taxable Income                                                                                        |
| <b>B</b> )   | Tax Year 2012 Individual Income Tax: Distribution of Number of Returns Filed and Net Tax Liability for Resident Returns by Filing Status by Income Level                     |
| <b>B.1</b> ) | Tax Year 2012: Distribution of Number of Returns Filed by Resident Taxpayers by Filing Status by FAGI Level                                                                  |
| B.2)         | Tax Year 2012: Distribution of Net Tax Liability for Resident Taxpayers by Filing Status by FAGI Level                                                                       |
| 1)           | Tax Year 2012 Individual Income Tax Calculation by Income Level [All Returns]                                                                                                |
| 1A)          | Tax Year 2012 Individual Income Tax Calculation by Income Level by Deduction Type [All Returns: Standard Deduction]                                                          |
| 1B)          | Tax Year 2012 Individual Income Tax Calculation by Income Level by Deduction Type [All Returns: Itemized Deductions]                                                         |
| 2)           | Tax Year 2012 Individual Income Tax Calculation by Income Level: Characteristics of Returns with \$0 Tax Liability [All Returns]                                             |
| 2A)          | Tax Year 2012 Individual Income Tax Calculation by Income Level: Characteristics of Returns with \$0 Tax Liability by Deduction Type [All Returns: Standard Deduction]       |
| 2B)          | Tax Year 2012 Individual Income Tax Calculation by Income Level: Characteristics of Returns with \$0 Tax Liability by Deduction Type [All Returns: Itemized Deductions]      |
| 3)           | Tax Year 2012 Individual Income Tax Calculation by Income Level [Single]                                                                                                     |
| 3A)          | Tax Year 2012 Individual Income Tax Calculation by Income Level by Deduction Type [Single: Standard Deduction]                                                               |
| 3B)          | Tax Year 2012 Individual Income Tax Calculation by Income Level by Deduction Type [Single: Itemized Deductions]                                                              |
| 4)           | Tax Year 2012 Individual Income Tax Calculation by Income Level [Married Filing Jointly or Qualifying Widow(er) with Dependent Child]                                        |
| 4A)          | Tax Year 2012 Individual Income Tax Calculation by Income Level by Deduction Type [Married Filing Jointly or Qualifying Widow(er) with Dependent Child: Standard Deduction]  |
| <b>4B</b> )  | Tax Year 2012 Individual Income Tax Calculation by Income Level by Deduction Type [Married Filing Jointly or Qualifying Widow(er) with Dependent Child: Itemized Deductions] |
| 5)           | Tax Year 2012 Individual Income Tax Calculation by Income Level [Married Filing Separately]                                                                                  |
| 5A)          | Tax Year 2012 Individual Income Tax Calculation by Income Level by Deduction Type [Married Filing Separately: Standard Deduction]                                            |
| <b>5B</b> )  | Tax Year 2012 Individual Income Tax Calculation by Income Level by Deduction Type [Married Filing Separately: Itemized Deductions]                                           |
| 6)           | Tax Year 2012 Individual Income Tax Calculation by Income Level [Head of Household]                                                                                          |
| 6A)          | Tax Year 2012 Individual Income Tax Calculation by Income Level by Deduction Type [Head of Household: Standard Deduction]                                                    |
| <b>6B</b> )  | Tax Year 2012 Individual Income Tax Calculation by Income Level by Deduction Type [Head of Household: Itemized Deductions]                                                   |
| <b>7</b> )   | Tax Year 2012 Individual Income Tax Calculation by Income Level [Resident Returns]                                                                                           |
| 7A)          | Tax Year 2012 Individual Income Tax Calculation by Income Level by Deduction Type [Resident Returns: Standard Deduction]                                                     |
| <b>7B</b> )  | Tax Year 2012 Individual Income Tax Calculation by Income Level by Deduction Type [Resident Returns: Itemized Deductions]                                                    |
| C1)          | Tax Year 2012 Individual Income Tax Calculation by County                                                                                                                    |
| C2)          | Tax Year 2012 Individual Income Tax: Distribution of Number of Returns Filed and Net Tax Liability by FAGI Level by County                                                   |
| C3)          | Individual Income Tax: Distribution of Number of Returns Filed by Filing Status by County for Tax Years 2012 and 2011                                                        |
| C4)          | Individual Income Tax: Distribution of Net Tax Liability by Filing Status by County for Tax Years 2012 and 2011                                                              |
| <b>D</b> )   | Combined Bracket Summary: Number of Returns Filed and Net Tax Liability by FAGI Level by NCTI Level for Tax Years 2012 and 2011                                              |