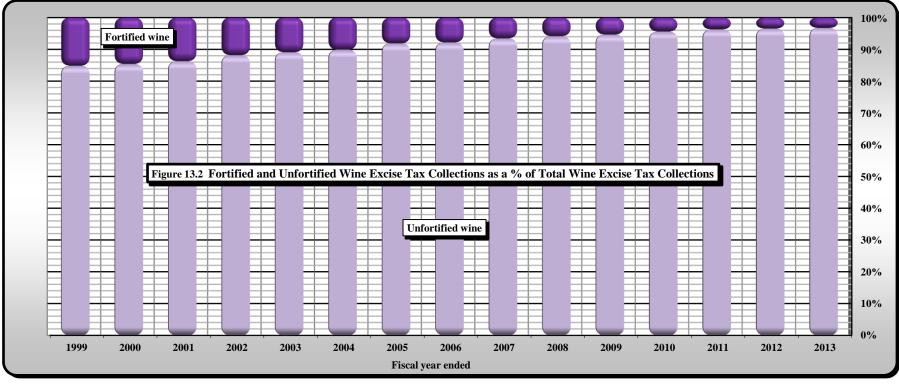

|             | ·                                                                                                         |                       |
|-------------|-----------------------------------------------------------------------------------------------------------|-----------------------|
|             | PART III. STATE TAX COLLECTIONS BY STATUTORY ARTICLE OF TAX                                               |                       |
| 4)          | State Government Tax Collections in the United States by Type of Tax by State                             |                       |
| 5)          | Estate Tax Collections                                                                                    | [Article 1A.]         |
| 6)          | Privilege Tax Collections                                                                                 | [Article 2.]          |
| 7)          | Cigarette and Other Tobacco Tax Collections in the United States by State                                 |                       |
| 8)          | Tobacco Products Tax Collections                                                                          | [Article 2A.]         |
| 9)          | Per Capita Tax-Paid Cigarette Sales                                                                       |                       |
| 10)         | Alcoholic Beverages Tax Rates and Net Collections and Personal Income by State                            |                       |
| 11)         | Alcoholic Beverage Tax Collections                                                                        | [Article 2C.]         |
| 12)         | Net Alcoholic Beverage Tax Collections by Type                                                            |                       |
| 13)         | Collections of Fortified and Unfortified Wine Excise Taxes and Wine Licenses                              |                       |
| 14)         | Collections of Beer and Spirituous Liquor Excise Taxes and Licenses and Liquor Surcharge Tax              |                       |
| 15)         | Unauthorized Substance Taxes Collections                                                                  | [Article 2D.]         |
| 16)         | Franchise Tax Collections                                                                                 | [Article 3.]          |
| 17A)        | Franchise Tax On Electric Power, Water, and Sewerage Companies and Piped Natural Gas Excise Tax           |                       |
|             | Net Collections and Distributable Proceeds for 2012-2013                                                  | [Articles 3., 5E.]    |
| 17B)        | State Sales and Use Tax: Electricity, Telecommunications, and Video Programming Services                  |                       |
|             | Net Collections and Distributable Proceeds for 2012-2013                                                  |                       |
| 18)         | Primary Forest Products Tax Net Collections                                                               | [§ 113A, Article 12.] |
| 19)         | Primary Forest Products Tax: Amount of Quarterly Tax Due According to Type of Forest Product              |                       |
| 20)         | Corporate Income Tax Rates and Net Collections and Individual Income Tax Net Collections and              |                       |
|             | Sales Tax Net Collections for Those States Levying a Corporate Income Tax                                 |                       |
| 21)         | Corporation Income Tax Collections                                                                        | [Article 4., Part 1.] |
| 22)         | Individual Income Tax Rates and Net Collections and Personal Income for Those States Levying a Tax        |                       |
|             | On Personal Income                                                                                        |                       |
| 22A)        | Federal Itemization/Standard Deduction Rate by State, Tax Year 2011                                       |                       |
| 23)         | Individual Income Tax Collections                                                                         | [Article 4., Part 2.] |
| 24)         | Gross Individual Income Tax Collections by Type of Payment                                                |                       |
| 25)         | North Carolina Individual Income Tax Net Collections as a Percent of North Carolina Personal Income       |                       |
| 26)         | Statistics of Special Programs                                                                            |                       |
| <b>27</b> ) | General Sales Tax Rates and Net Collections and Individual Income Tax Net Collections and Personal Income |                       |
|             | for Those States Levying a General Sales Tax                                                              |                       |
| 28)         | State Sales and Use Tax Collections                                                                       | [Article 5.]          |
| 29)         | State Per Capita Sales and Use Tax Gross Collections, Per Capita Motor Fuels Tax Gross Collections,       |                       |
|             | Per Capita Individual Income Tax Gross Collections, and State Per Capita Personal Income                  |                       |
| 30)         | State Sales and Use Tax Gross Collections Generated from the State General Rate Per One Cent (1¢) of Tax  |                       |
| 31)         | State Per Capita Gross Collections: Ratio of Individual Income Tax to Sales and Use Tax                   |                       |
| 32)         | State Sales and Use Tax: Gross Collections by Business Groups and Units                                   |                       |
| 33)         | Sales and Use Tax Refunds by Type of Tax Refunded by Type of Claimant                                     |                       |
| 24)         | C.I. III. T. C                                                                                            |                       |