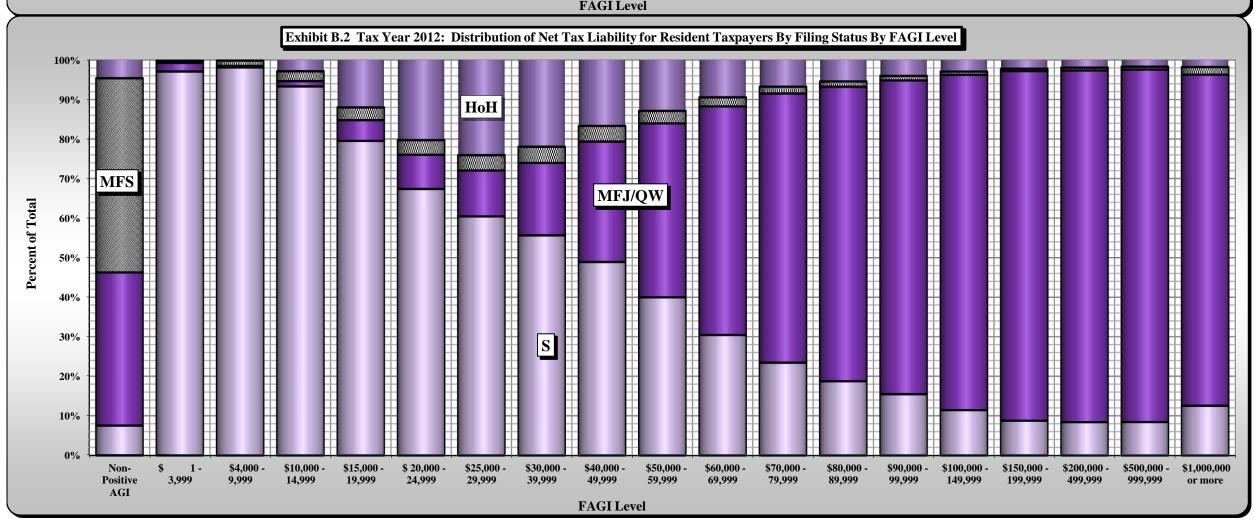

# **Characteristics of Filers**

| Table/       |                                                                                                                                                                              |
|--------------|------------------------------------------------------------------------------------------------------------------------------------------------------------------------------|
| Exhibit      | <u>Title</u>                                                                                                                                                                 |
| A)           | Tax Year 2012 Individual Income Tax: Distribution of Number of Returns Filed and Net Tax Liability by Filing Status and by Residency Status by Income Level                  |
| A.1)         | Tax Year 2012: Number of Returns Filed by Filing Status                                                                                                                      |
| A.2)         | Tax Year 2012: Net Tax Liability by Filing Status                                                                                                                            |
| A.3)         | Tax Year 2012: Number of Returns Filed by Residency Status                                                                                                                   |
| A.4)         | Tax Year 2012: Net Tax Liability by Residency Status                                                                                                                         |
| A.5)         | Tax Year 2012 All Returns: Distribution of Number of Returns Filed and Net Tax Liability (NTL) by FAGI Level                                                                 |
| A.6)         | Tax Year 2012 All Returns: Distribution of Net Tax Liability (NTL) for Standard and Itemized Deduction Returns by FAGI Level                                                 |
| A.7)         | Tax Year 2012 All Returns: Distribution of Number of Taxable and Nontaxable Returns Filed by FAGI Level                                                                      |
| A.8)         | Tax Year 2012 All Returns: Distribution of Number of Standard and Itemized Deduction Returns Filed by FAGI Level                                                             |
| A.9)         | Tax Year 2012 All Returns: Average Per Return Net Tax Liability (NTL) for Standard and Itemized Deduction Returns Filed by FAGI Level                                        |
| A.10)        | Tax Year 2012 All Returns: Effective Tax Rate Derived from Federal AGI                                                                                                       |
| A.11)        | Tax Year 2012 Resident Returns: Effective Tax Rate Derived from Federal AGI                                                                                                  |
| A.12)        | Tax Year 2012 All Returns: Effective Tax Rate Derived from Positive NC Taxable Income                                                                                        |
| <b>B</b> )   | Tax Year 2012 Individual Income Tax: Distribution of Number of Returns Filed and Net Tax Liability for Resident Returns by Filing Status by Income Level                     |
| <b>B.1</b> ) | Tax Year 2012: Distribution of Number of Returns Filed by Resident Taxpayers by Filing Status by FAGI Level                                                                  |
| B.2)         | Tax Year 2012: Distribution of Net Tax Liability for Resident Taxpayers by Filing Status by FAGI Level                                                                       |
| 1)           | Tax Year 2012 Individual Income Tax Calculation by Income Level [All Returns]                                                                                                |
| 1A)          | Tax Year 2012 Individual Income Tax Calculation by Income Level by Deduction Type [All Returns: Standard Deduction]                                                          |
| 1B)          | Tax Year 2012 Individual Income Tax Calculation by Income Level by Deduction Type [All Returns: Itemized Deductions]                                                         |
| 2)           | Tax Year 2012 Individual Income Tax Calculation by Income Level: Characteristics of Returns with \$0 Tax Liability [All Returns]                                             |
| 2A)          | Tax Year 2012 Individual Income Tax Calculation by Income Level: Characteristics of Returns with \$0 Tax Liability by Deduction Type [All Returns: Standard Deduction]       |
| 2B)          | Tax Year 2012 Individual Income Tax Calculation by Income Level: Characteristics of Returns with \$0 Tax Liability by Deduction Type [All Returns: Itemized Deductions]      |
| 3)           | Tax Year 2012 Individual Income Tax Calculation by Income Level [Single]                                                                                                     |
| 3A)          | Tax Year 2012 Individual Income Tax Calculation by Income Level by Deduction Type [Single: Standard Deduction]                                                               |
| 3B)          | Tax Year 2012 Individual Income Tax Calculation by Income Level by Deduction Type [Single: Itemized Deductions]                                                              |
| 4)           | Tax Year 2012 Individual Income Tax Calculation by Income Level [Married Filing Jointly or Qualifying Widow(er) with Dependent Child]                                        |
| 4A)          | Tax Year 2012 Individual Income Tax Calculation by Income Level by Deduction Type [Married Filing Jointly or Qualifying Widow(er) with Dependent Child: Standard Deduction]  |
| <b>4B</b> )  | Tax Year 2012 Individual Income Tax Calculation by Income Level by Deduction Type [Married Filing Jointly or Qualifying Widow(er) with Dependent Child: Itemized Deductions] |
| 5)           | Tax Year 2012 Individual Income Tax Calculation by Income Level [Married Filing Separately]                                                                                  |
| 5A)          | Tax Year 2012 Individual Income Tax Calculation by Income Level by Deduction Type [Married Filing Separately: Standard Deduction]                                            |
| <b>5B</b> )  | Tax Year 2012 Individual Income Tax Calculation by Income Level by Deduction Type [Married Filing Separately: Itemized Deductions]                                           |
| 6)           | Tax Year 2012 Individual Income Tax Calculation by Income Level [Head of Household]                                                                                          |
| 6A)          | Tax Year 2012 Individual Income Tax Calculation by Income Level by Deduction Type [Head of Household: Standard Deduction]                                                    |
| <b>6B</b> )  | Tax Year 2012 Individual Income Tax Calculation by Income Level by Deduction Type [Head of Household: Itemized Deductions]                                                   |
| <b>7</b> )   | Tax Year 2012 Individual Income Tax Calculation by Income Level [Resident Returns]                                                                                           |
| 7A)          | Tax Year 2012 Individual Income Tax Calculation by Income Level by Deduction Type [Resident Returns: Standard Deduction]                                                     |
| <b>7B</b> )  | Tax Year 2012 Individual Income Tax Calculation by Income Level by Deduction Type [Resident Returns: Itemized Deductions]                                                    |
| C1)          | Tax Year 2012 Individual Income Tax Calculation by County                                                                                                                    |
| C2)          | Tax Year 2012 Individual Income Tax: Distribution of Number of Returns Filed and Net Tax Liability by FAGI Level by County                                                   |
| C3)          | Individual Income Tax: Distribution of Number of Returns Filed by Filing Status by County for Tax Years 2012 and 2011                                                        |
| C4)          | Individual Income Tax: Distribution of Net Tax Liability by Filing Status by County for Tax Years 2012 and 2011                                                              |
| <b>D</b> )   | Combined Bracket Summary: Number of Returns Filed and Net Tax Liability by FAGI Level by NCTI Level for Tax Years 2012 and 2011                                              |