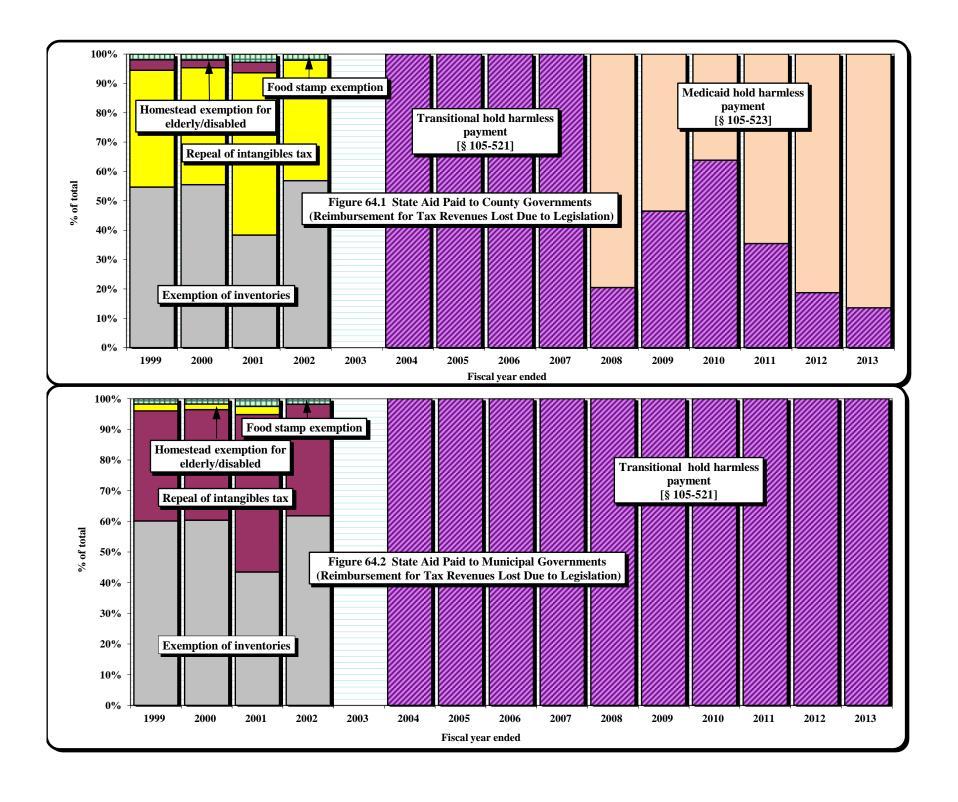

# PART V. OTHER LOCAL GOVERNMENT TAXES AND REVENUES

- 61) Tax Levies of Local Governments by Type of Tax
- 62) Summary of Local Government Tax and Reimbursement Revenues by Type
- 63) Local Government Shares of State Administered Tax Levies by Types of Taxes
- 64) State Aid Paid to Counties and Municipalities by Type
- 65) County Tax Levies and County Shares of State Taxes by Type, Fiscal Year 2012-2013
- 66) Amounts of Municipal Revenues by Types and Municipal Shares of State Taxes, Fiscal Year 2012-2013
- 67) Local Property Tax Levies by Location of Property and Tax Jurisdictions
- 68) Weighted Average Property Tax Rates per \$100 of Assessed Valuation by Tax Jurisdictions and by Location of Property
- 69) Total Assessed Value of Specified Classes of Property Locally Taxable in North Carolina
- 70) Assessed Valuation of Property Locally Taxable by Location
- 71) Total Property Taxes Levied by Special Tax Districts
- 72) Valuation of Property of Utility Companies by Counties and by Types of Companies for 2012-2013
- 73) Valuation of Property of Transportation Companies by Counties and by Types of Companies for 2012-2013
- 74) County-Wide Tax Levy Components Expressed as a Percentage by Type of Property by County, Fiscal Year 2012-2013
- 75) Collections of Occupancy, Prepared Foods, Land Transfer Taxes, and License Taxes by County
- 76) Collections of Occupancy, Meals, and License Taxes by Municipality