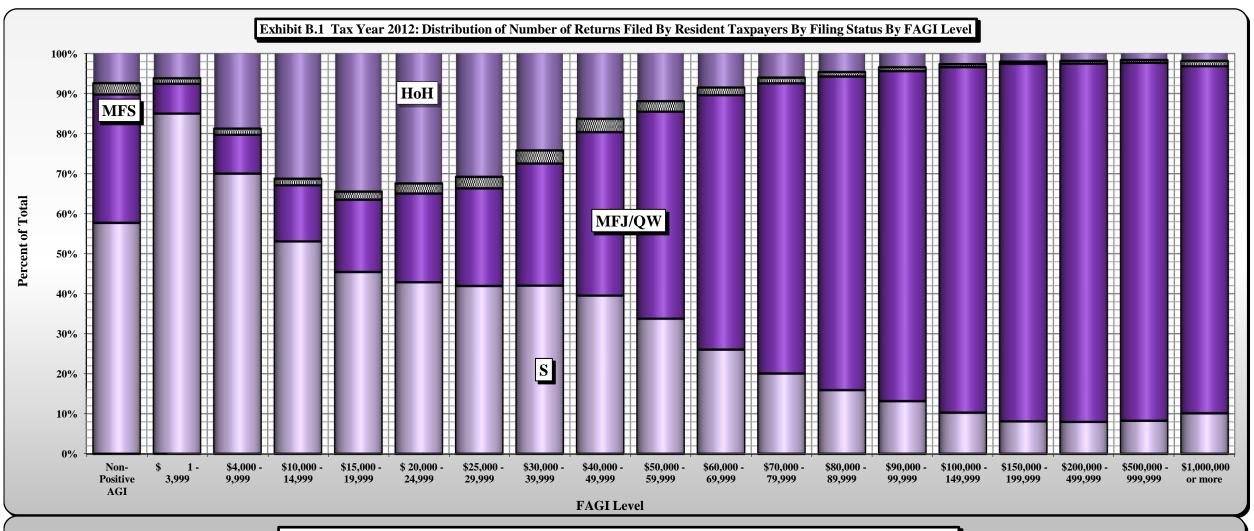

# **Characteristics of Filers**

| Table/       |                                                                                                                                                                              |
|--------------|------------------------------------------------------------------------------------------------------------------------------------------------------------------------------|
| Exhibit      | <u>Title</u>                                                                                                                                                                 |
| A)           | Tax Year 2012 Individual Income Tax: Distribution of Number of Returns Filed and Net Tax Liability by Filing Status and by Residency Status by Income Level                  |
| A.1)         | Tax Year 2012: Number of Returns Filed by Filing Status                                                                                                                      |
| A.2)         | Tax Year 2012: Net Tax Liability by Filing Status                                                                                                                            |
| A.3)         | Tax Year 2012: Number of Returns Filed by Residency Status                                                                                                                   |
| A.4)         | Tax Year 2012: Net Tax Liability by Residency Status                                                                                                                         |
| A.5)         | Tax Year 2012 All Returns: Distribution of Number of Returns Filed and Net Tax Liability (NTL) by FAGI Level                                                                 |
| A.6)         | Tax Year 2012 All Returns: Distribution of Net Tax Liability (NTL) for Standard and Itemized Deduction Returns by FAGI Level                                                 |
| A.7)         | Tax Year 2012 All Returns: Distribution of Number of Taxable and Nontaxable Returns Filed by FAGI Level                                                                      |
| A.8)         | Tax Year 2012 All Returns: Distribution of Number of Standard and Itemized Deduction Returns Filed by FAGI Level                                                             |
| A.9)         | Tax Year 2012 All Returns: Average Per Return Net Tax Liability (NTL) for Standard and Itemized Deduction Returns Filed by FAGI Level                                        |
| A.10)        | Tax Year 2012 All Returns: Effective Tax Rate Derived from Federal AGI                                                                                                       |
| A.11)        | Tax Year 2012 Resident Returns: Effective Tax Rate Derived from Federal AGI                                                                                                  |
| A.12)        | Tax Year 2012 All Returns: Effective Tax Rate Derived from Positive NC Taxable Income                                                                                        |
| <b>B</b> )   | Tax Year 2012 Individual Income Tax: Distribution of Number of Returns Filed and Net Tax Liability for Resident Returns by Filing Status by Income Level                     |
| <b>B.1</b> ) | Tax Year 2012: Distribution of Number of Returns Filed by Resident Taxpayers by Filing Status by FAGI Level                                                                  |
| B.2)         | Tax Year 2012: Distribution of Net Tax Liability for Resident Taxpayers by Filing Status by FAGI Level                                                                       |
| 1)           | Tax Year 2012 Individual Income Tax Calculation by Income Level [All Returns]                                                                                                |
| 1A)          | Tax Year 2012 Individual Income Tax Calculation by Income Level by Deduction Type [All Returns: Standard Deduction]                                                          |
| 1B)          | Tax Year 2012 Individual Income Tax Calculation by Income Level by Deduction Type [All Returns: Itemized Deductions]                                                         |
| 2)           | Tax Year 2012 Individual Income Tax Calculation by Income Level: Characteristics of Returns with \$0 Tax Liability [All Returns]                                             |
| 2A)          | Tax Year 2012 Individual Income Tax Calculation by Income Level: Characteristics of Returns with \$0 Tax Liability by Deduction Type [All Returns: Standard Deduction]       |
| 2B)          | Tax Year 2012 Individual Income Tax Calculation by Income Level: Characteristics of Returns with \$0 Tax Liability by Deduction Type [All Returns: Itemized Deductions]      |
| 3)           | Tax Year 2012 Individual Income Tax Calculation by Income Level [Single]                                                                                                     |
| 3A)          | Tax Year 2012 Individual Income Tax Calculation by Income Level by Deduction Type [Single: Standard Deduction]                                                               |
| 3B)          | Tax Year 2012 Individual Income Tax Calculation by Income Level by Deduction Type [Single: Itemized Deductions]                                                              |
| 4)           | Tax Year 2012 Individual Income Tax Calculation by Income Level [Married Filing Jointly or Qualifying Widow(er) with Dependent Child]                                        |
| 4A)          | Tax Year 2012 Individual Income Tax Calculation by Income Level by Deduction Type [Married Filing Jointly or Qualifying Widow(er) with Dependent Child: Standard Deduction]  |
| <b>4B</b> )  | Tax Year 2012 Individual Income Tax Calculation by Income Level by Deduction Type [Married Filing Jointly or Qualifying Widow(er) with Dependent Child: Itemized Deductions] |
| 5)           | Tax Year 2012 Individual Income Tax Calculation by Income Level [Married Filing Separately]                                                                                  |
| 5A)          | Tax Year 2012 Individual Income Tax Calculation by Income Level by Deduction Type [Married Filing Separately: Standard Deduction]                                            |
| <b>5B</b> )  | Tax Year 2012 Individual Income Tax Calculation by Income Level by Deduction Type [Married Filing Separately: Itemized Deductions]                                           |
| 6)           | Tax Year 2012 Individual Income Tax Calculation by Income Level [Head of Household]                                                                                          |
| 6A)          | Tax Year 2012 Individual Income Tax Calculation by Income Level by Deduction Type [Head of Household: Standard Deduction]                                                    |
| <b>6B</b> )  | Tax Year 2012 Individual Income Tax Calculation by Income Level by Deduction Type [Head of Household: Itemized Deductions]                                                   |
| <b>7</b> )   | Tax Year 2012 Individual Income Tax Calculation by Income Level [Resident Returns]                                                                                           |
| 7A)          | Tax Year 2012 Individual Income Tax Calculation by Income Level by Deduction Type [Resident Returns: Standard Deduction]                                                     |
| <b>7B</b> )  | Tax Year 2012 Individual Income Tax Calculation by Income Level by Deduction Type [Resident Returns: Itemized Deductions]                                                    |
| C1)          | Tax Year 2012 Individual Income Tax Calculation by County                                                                                                                    |
| C2)          | Tax Year 2012 Individual Income Tax: Distribution of Number of Returns Filed and Net Tax Liability by FAGI Level by County                                                   |
| C3)          | Individual Income Tax: Distribution of Number of Returns Filed by Filing Status by County for Tax Years 2012 and 2011                                                        |
| C4)          | Individual Income Tax: Distribution of Net Tax Liability by Filing Status by County for Tax Years 2012 and 2011                                                              |
| <b>D</b> )   | Combined Bracket Summary: Number of Returns Filed and Net Tax Liability by FAGI Level by NCTI Level for Tax Years 2012 and 2011                                              |