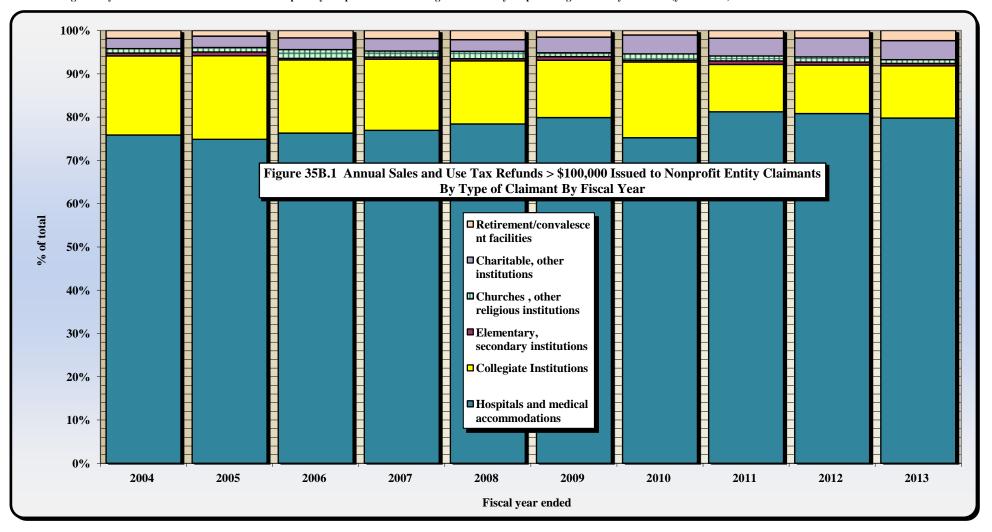

# Number Title

|               | Sales and Use Tax Refunds Issued to Nonprofit Entity Claimants by Size of Annual Refund by Fiscal Year                             |                                                   |
|---------------|------------------------------------------------------------------------------------------------------------------------------------|---------------------------------------------------|
| 35B)          | Sales and Use Tax Refunds Issued to Nonprofit Entity Claimants: Annual Refunds of \$100,001 or More by T                           | ype of Claimant by Fiscal Year                    |
| 36A)<br>36B)  | State Sales and Use Tax: Gross Collections by County State Sales and Use Tax: Percent Change in Gross Collections by County        |                                                   |
|               | State Sales and Use Tax: Percent Change in Gross Collections by County State Sales and Use Tax: Retail Taxable Sales by County     |                                                   |
| 37A)<br>37B)  | State Sales and Use Tax: Retail Taxable Sales by County State Sales and Use Tax: Percent Change in Retail Taxable Sales by County  |                                                   |
| 37B)          | A County Comparison of State Sales and Use Tax Gross Collections for 1998-1999 and 2012-2013                                       |                                                   |
| 30)           | [Rank, Contribution Percentage, and Overall Growth]                                                                                |                                                   |
| 39)           | A County Comparison of State Retail Taxable Sales for 1998-1999 and 2012-2013                                                      |                                                   |
| 39)           | [Rank, Contribution Percentage, and Overall Growth]                                                                                |                                                   |
| 40)           | North Carolina Highway Use Tax Net Collections                                                                                     | [Article 5A.]                                     |
| 41)           | Scrap Tire Disposal Tax Collections                                                                                                | [Article 5A.]                                     |
| 42)           | White Goods Disposal Tax Collections                                                                                               | [Article 5C.]                                     |
| 43)           | Dry-Cleaning Solvent Tax Collections                                                                                               | [Article 50.]                                     |
| <b>44</b> )   | Piped Natural Gas Excise Tax Collections                                                                                           | [Article 5E.]                                     |
| 45)           | Certain Machinery and Equipment Tax Collections                                                                                    | [Article 5E.]                                     |
| <b>46</b> )   | Solid Waste Disposal Tax Collections                                                                                               | [Article 5G.]                                     |
| <b>47</b> )   | Gift Tax Collections                                                                                                               | [Article 6.]                                      |
| 48)           | Freight Car Lines Tax Collections                                                                                                  | [Article 8A.]                                     |
| <b>49</b> )   | Insurance Premium Tax and License Collections                                                                                      | § 58[Article 6.]; § 105[Article 8B.]              |
| 50)           | Insurance Premium Tax Net Collections by Type                                                                                      | y Solaruck o.j, y 105[Aruck ob.]                  |
| 51)           | Excise Stamp Tax On Conveyances                                                                                                    | [Article 8E.]                                     |
| 52)           | Motor Fuel Excise Tax Rates and Net Collections by State                                                                           | [much ob.]                                        |
| 53)           | Motor Fuels Tax Collections                                                                                                        | [Subchapter V.]                                   |
| 54)           | Gallons of Fuel Sold In North Carolina: Taxable and Non-Taxable                                                                    | [Subchapter V.]                                   |
| 55)           | 1/4 Cent Motor Fuels and Oil Inspection Fees                                                                                       | § 119[Article 3.]                                 |
| 22)           | •                                                                                                                                  |                                                   |
|               | PART IV. LOCAL GOVERNMENT SALES AND USE TAX REV                                                                                    |                                                   |
| 56)           | Summary of Local Sales and Use Tax Collections, Tax Allocations, and Distributable Proceeds<br>by County for Fiscal Year 2012-2013 | § 105[Articles 39., 40., 42., 43., 44., 45., 46.] |
| 57)           | Article 39 First One-Cent (1¢) Local Government Sales and Use Tax Allocations and Distributable Proceeds by                        | ov County                                         |
| 31)           | for Fiscal Year 2012-2013                                                                                                          | [Article 39.]                                     |
| 584)          | Article 40 First One-Half Cent (1/2¢) Local Government Sales and Use Tax Allocations and Distributable Pro                         |                                                   |
| 30A)          | for Fiscal Year 2012-2013                                                                                                          | [Article 40.]                                     |
| 58B)          | Article 42 Second One-Half Cent $(1/2\phi)$ Local Government Sales and Use Tax Allocations and Distributable P                     |                                                   |
| 3 <b>0D</b> ) | for Fiscal Year 2012-2013                                                                                                          | [Article 42.]                                     |
| 59)           | Article 44 Third One-Half Cent (1/2¢) Local Government Sales and Use Tax Allocations and Distributable Pr                          |                                                   |
| 57)           | for Fiscal Year 2012-2013                                                                                                          | [Article 44.]                                     |
| 60A)          |                                                                                                                                    | [Article 43.]                                     |
| 60B)          | Article 45 Local Government Sales and Use Tax for Beach Nourishment                                                                | [Article 45.]                                     |
| ,             | Article 46 One-Quarter Cent (1/4¢) County Sales and Use Tax Allocations and Distributable Proceeds by Cou                          |                                                   |
| 000)          | for Fiscal Year 2012-2013                                                                                                          | muy [Mucic 40.]                                   |