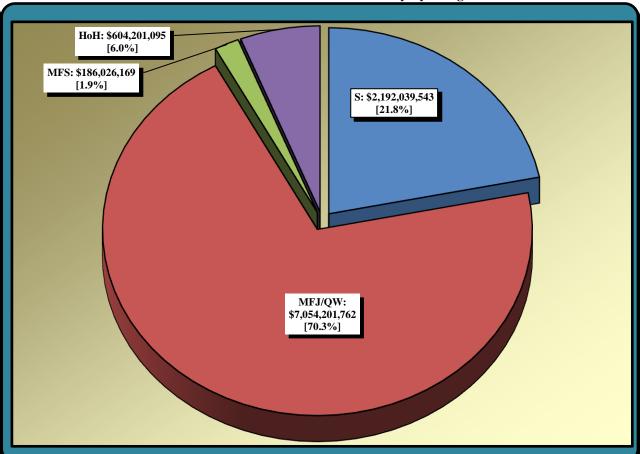

# **Characteristics of Filers**

| Table/       |                                                                                                                                                                              |
|--------------|------------------------------------------------------------------------------------------------------------------------------------------------------------------------------|
| Exhibit      | <u>Title</u>                                                                                                                                                                 |
| A)           | Tax Year 2012 Individual Income Tax: Distribution of Number of Returns Filed and Net Tax Liability by Filing Status and by Residency Status by Income Level                  |
| A.1)         | Tax Year 2012: Number of Returns Filed by Filing Status                                                                                                                      |
| A.2)         | Tax Year 2012: Net Tax Liability by Filing Status                                                                                                                            |
| A.3)         | Tax Year 2012: Number of Returns Filed by Residency Status                                                                                                                   |
| A.4)         | Tax Year 2012: Net Tax Liability by Residency Status                                                                                                                         |
| A.5)         | Tax Year 2012 All Returns: Distribution of Number of Returns Filed and Net Tax Liability (NTL) by FAGI Level                                                                 |
| A.6)         | Tax Year 2012 All Returns: Distribution of Net Tax Liability (NTL) for Standard and Itemized Deduction Returns by FAGI Level                                                 |
| A.7)         | Tax Year 2012 All Returns: Distribution of Number of Taxable and Nontaxable Returns Filed by FAGI Level                                                                      |
| A.8)         | Tax Year 2012 All Returns: Distribution of Number of Standard and Itemized Deduction Returns Filed by FAGI Level                                                             |
| A.9)         | Tax Year 2012 All Returns: Average Per Return Net Tax Liability (NTL) for Standard and Itemized Deduction Returns Filed by FAGI Level                                        |
| A.10)        | Tax Year 2012 All Returns: Effective Tax Rate Derived from Federal AGI                                                                                                       |
| A.11)        | Tax Year 2012 Resident Returns: Effective Tax Rate Derived from Federal AGI                                                                                                  |
| A.12)        | Tax Year 2012 All Returns: Effective Tax Rate Derived from Positive NC Taxable Income                                                                                        |
| <b>B</b> )   | Tax Year 2012 Individual Income Tax: Distribution of Number of Returns Filed and Net Tax Liability for Resident Returns by Filing Status by Income Level                     |
| <b>B.1</b> ) | Tax Year 2012: Distribution of Number of Returns Filed by Resident Taxpayers by Filing Status by FAGI Level                                                                  |
| B.2)         | Tax Year 2012: Distribution of Net Tax Liability for Resident Taxpayers by Filing Status by FAGI Level                                                                       |
| 1)           | Tax Year 2012 Individual Income Tax Calculation by Income Level [All Returns]                                                                                                |
| 1A)          | Tax Year 2012 Individual Income Tax Calculation by Income Level by Deduction Type [All Returns: Standard Deduction]                                                          |
| 1B)          | Tax Year 2012 Individual Income Tax Calculation by Income Level by Deduction Type [All Returns: Itemized Deductions]                                                         |
| 2)           | Tax Year 2012 Individual Income Tax Calculation by Income Level: Characteristics of Returns with \$0 Tax Liability [All Returns]                                             |
| 2A)          | Tax Year 2012 Individual Income Tax Calculation by Income Level: Characteristics of Returns with \$0 Tax Liability by Deduction Type [All Returns: Standard Deduction]       |
| 2B)          | Tax Year 2012 Individual Income Tax Calculation by Income Level: Characteristics of Returns with \$0 Tax Liability by Deduction Type [All Returns: Itemized Deductions]      |
| 3)           | Tax Year 2012 Individual Income Tax Calculation by Income Level [Single]                                                                                                     |
| 3A)          | Tax Year 2012 Individual Income Tax Calculation by Income Level by Deduction Type [Single: Standard Deduction]                                                               |
| 3B)          | Tax Year 2012 Individual Income Tax Calculation by Income Level by Deduction Type [Single: Itemized Deductions]                                                              |
| 4)           | Tax Year 2012 Individual Income Tax Calculation by Income Level [Married Filing Jointly or Qualifying Widow(er) with Dependent Child]                                        |
| 4A)          | Tax Year 2012 Individual Income Tax Calculation by Income Level by Deduction Type [Married Filing Jointly or Qualifying Widow(er) with Dependent Child: Standard Deduction]  |
| <b>4B</b> )  | Tax Year 2012 Individual Income Tax Calculation by Income Level by Deduction Type [Married Filing Jointly or Qualifying Widow(er) with Dependent Child: Itemized Deductions] |
| 5)           | Tax Year 2012 Individual Income Tax Calculation by Income Level [Married Filing Separately]                                                                                  |
| 5A)          | Tax Year 2012 Individual Income Tax Calculation by Income Level by Deduction Type [Married Filing Separately: Standard Deduction]                                            |
| <b>5B</b> )  | Tax Year 2012 Individual Income Tax Calculation by Income Level by Deduction Type [Married Filing Separately: Itemized Deductions]                                           |
| 6)           | Tax Year 2012 Individual Income Tax Calculation by Income Level [Head of Household]                                                                                          |
| 6A)          | Tax Year 2012 Individual Income Tax Calculation by Income Level by Deduction Type [Head of Household: Standard Deduction]                                                    |
| <b>6B</b> )  | Tax Year 2012 Individual Income Tax Calculation by Income Level by Deduction Type [Head of Household: Itemized Deductions]                                                   |
| <b>7</b> )   | Tax Year 2012 Individual Income Tax Calculation by Income Level [Resident Returns]                                                                                           |
| 7A)          | Tax Year 2012 Individual Income Tax Calculation by Income Level by Deduction Type [Resident Returns: Standard Deduction]                                                     |
| <b>7B</b> )  | Tax Year 2012 Individual Income Tax Calculation by Income Level by Deduction Type [Resident Returns: Itemized Deductions]                                                    |
| C1)          | Tax Year 2012 Individual Income Tax Calculation by County                                                                                                                    |
| C2)          | Tax Year 2012 Individual Income Tax: Distribution of Number of Returns Filed and Net Tax Liability by FAGI Level by County                                                   |
| C3)          | Individual Income Tax: Distribution of Number of Returns Filed by Filing Status by County for Tax Years 2012 and 2011                                                        |
| C4)          | Individual Income Tax: Distribution of Net Tax Liability by Filing Status by County for Tax Years 2012 and 2011                                                              |
| <b>D</b> )   | Combined Bracket Summary: Number of Returns Filed and Net Tax Liability by FAGI Level by NCTI Level for Tax Years 2012 and 2011                                              |