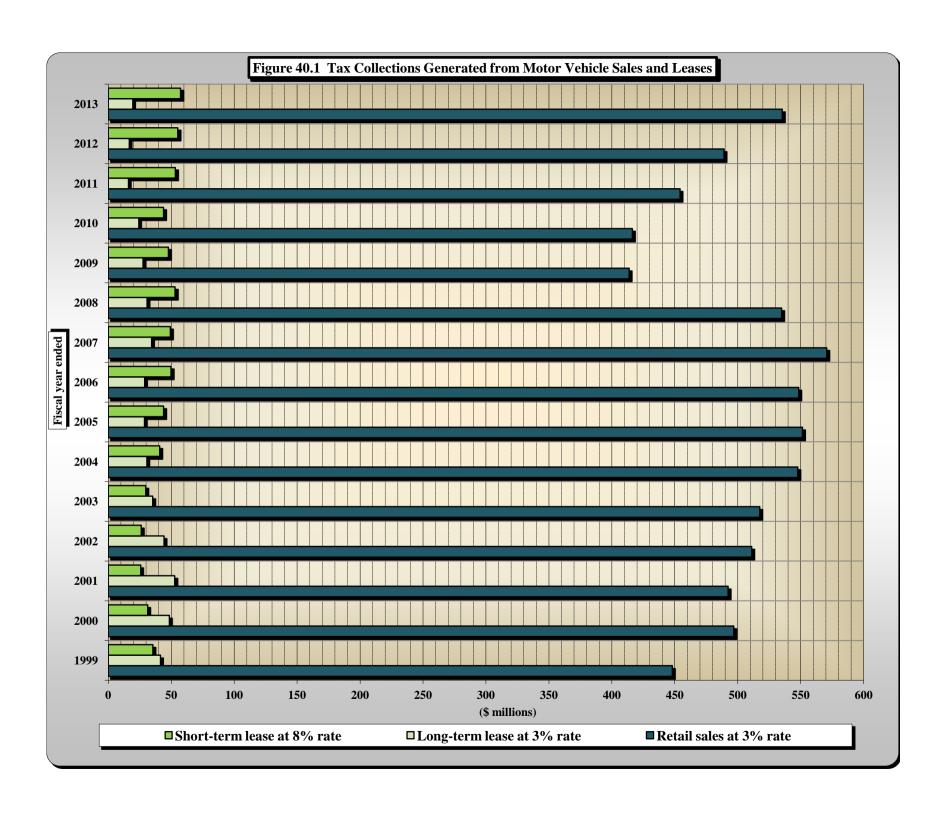

# Number Title

|               | Sales and Use Tax Refunds Issued to Nonprofit Entity Claimants by Size of Annual Refund by Fiscal Year                             |                                                   |
|---------------|------------------------------------------------------------------------------------------------------------------------------------|---------------------------------------------------|
| 35B)          | Sales and Use Tax Refunds Issued to Nonprofit Entity Claimants: Annual Refunds of \$100,001 or More by T                           | ype of Claimant by Fiscal Year                    |
| 36A)<br>36B)  | State Sales and Use Tax: Gross Collections by County State Sales and Use Tax: Percent Change in Gross Collections by County        |                                                   |
|               | State Sales and Use Tax: Percent Change in Gross Collections by County State Sales and Use Tax: Retail Taxable Sales by County     |                                                   |
| 37A)<br>37B)  | State Sales and Use Tax: Retail Taxable Sales by County State Sales and Use Tax: Percent Change in Retail Taxable Sales by County  |                                                   |
| 37B)          | A County Comparison of State Sales and Use Tax Gross Collections for 1998-1999 and 2012-2013                                       |                                                   |
| 30)           | [Rank, Contribution Percentage, and Overall Growth]                                                                                |                                                   |
| 39)           | A County Comparison of State Retail Taxable Sales for 1998-1999 and 2012-2013                                                      |                                                   |
| 39)           | [Rank, Contribution Percentage, and Overall Growth]                                                                                |                                                   |
| 40)           | North Carolina Highway Use Tax Net Collections                                                                                     | [Article 5A.]                                     |
| 41)           | Scrap Tire Disposal Tax Collections                                                                                                | [Article 5A.]                                     |
| 42)           | White Goods Disposal Tax Collections                                                                                               | [Article 5C.]                                     |
| 43)           | Dry-Cleaning Solvent Tax Collections                                                                                               | [Article 50.]                                     |
| <b>44</b> )   | Piped Natural Gas Excise Tax Collections                                                                                           | [Article 5E.]                                     |
| 45)           | Certain Machinery and Equipment Tax Collections                                                                                    | [Article 5E.]                                     |
| <b>46</b> )   | Solid Waste Disposal Tax Collections                                                                                               | [Article 5G.]                                     |
| <b>47</b> )   | Gift Tax Collections                                                                                                               | [Article 6.]                                      |
| 48)           | Freight Car Lines Tax Collections                                                                                                  | [Article 8A.]                                     |
| <b>49</b> )   | Insurance Premium Tax and License Collections                                                                                      | § 58[Article 6.]; § 105[Article 8B.]              |
| 50)           | Insurance Premium Tax Net Collections by Type                                                                                      | y Solaruck o.j, y 105[Aruck ob.]                  |
| 51)           | Excise Stamp Tax On Conveyances                                                                                                    | [Article 8E.]                                     |
| 52)           | Motor Fuel Excise Tax Rates and Net Collections by State                                                                           | [much ob.]                                        |
| 53)           | Motor Fuels Tax Collections                                                                                                        | [Subchapter V.]                                   |
| 54)           | Gallons of Fuel Sold In North Carolina: Taxable and Non-Taxable                                                                    | [Subchapter V.]                                   |
| 55)           | 1/4 Cent Motor Fuels and Oil Inspection Fees                                                                                       | § 119[Article 3.]                                 |
| 22)           | •                                                                                                                                  |                                                   |
|               | PART IV. LOCAL GOVERNMENT SALES AND USE TAX REV                                                                                    |                                                   |
| 56)           | Summary of Local Sales and Use Tax Collections, Tax Allocations, and Distributable Proceeds<br>by County for Fiscal Year 2012-2013 | § 105[Articles 39., 40., 42., 43., 44., 45., 46.] |
| 57)           | Article 39 First One-Cent (1¢) Local Government Sales and Use Tax Allocations and Distributable Proceeds by                        | ov County                                         |
| 31)           | for Fiscal Year 2012-2013                                                                                                          | [Article 39.]                                     |
| 584)          | Article 40 First One-Half Cent (1/2¢) Local Government Sales and Use Tax Allocations and Distributable Pro                         |                                                   |
| 30A)          | for Fiscal Year 2012-2013                                                                                                          | [Article 40.]                                     |
| 58B)          | Article 42 Second One-Half Cent $(1/2\phi)$ Local Government Sales and Use Tax Allocations and Distributable P                     |                                                   |
| 3 <b>0D</b> ) | for Fiscal Year 2012-2013                                                                                                          | [Article 42.]                                     |
| 59)           | Article 44 Third One-Half Cent (1/2¢) Local Government Sales and Use Tax Allocations and Distributable Pr                          |                                                   |
| 57)           | for Fiscal Year 2012-2013                                                                                                          | [Article 44.]                                     |
| 60A)          |                                                                                                                                    | [Article 43.]                                     |
| 60B)          | Article 45 Local Government Sales and Use Tax for Beach Nourishment                                                                | [Article 45.]                                     |
| ,             | Article 46 One-Quarter Cent (1/4¢) County Sales and Use Tax Allocations and Distributable Proceeds by Cou                          |                                                   |
| 000)          | for Fiscal Year 2012-2013                                                                                                          | muy [Mucic 40.]                                   |