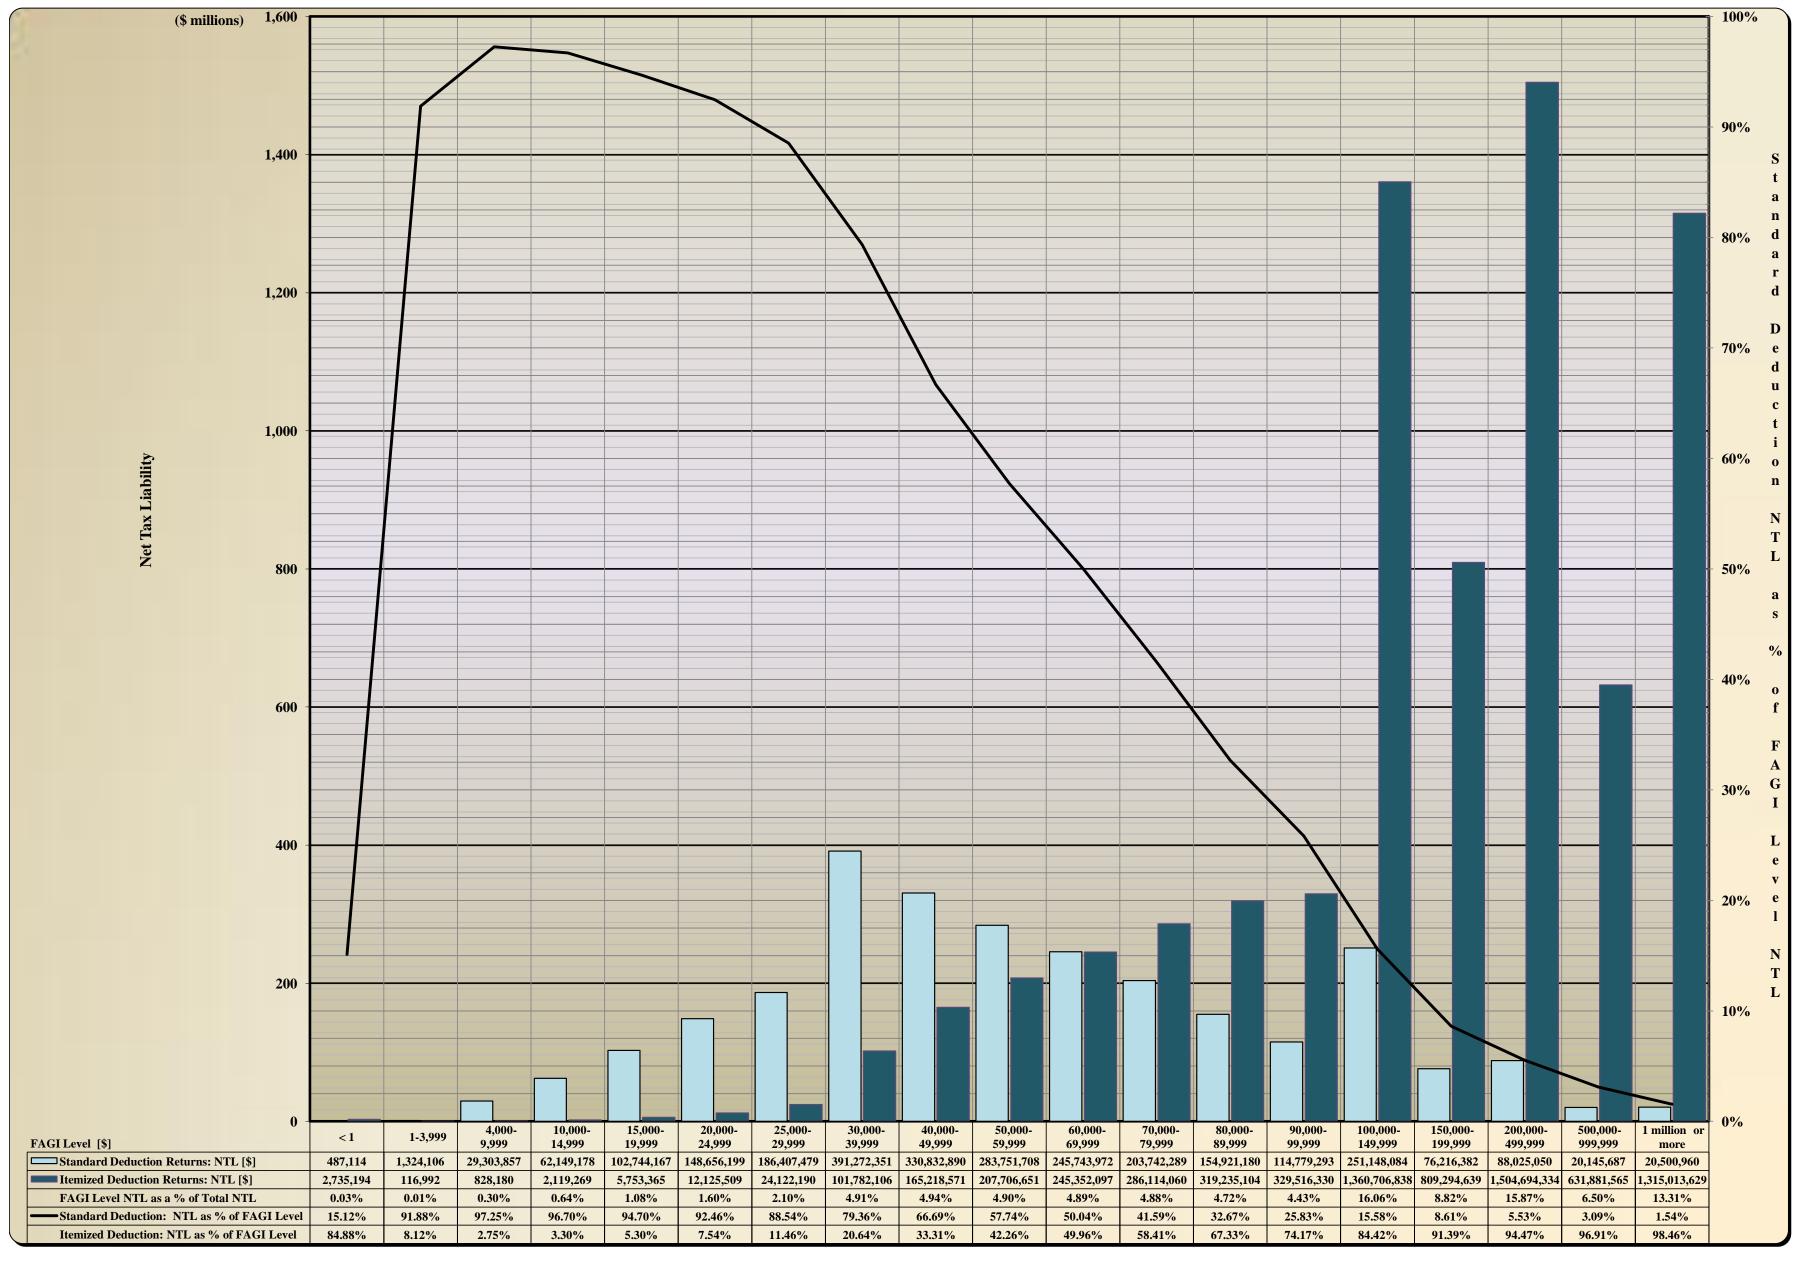

# **Characteristics of Filers**

| Table/       |                                                                                                                                                                              |
|--------------|------------------------------------------------------------------------------------------------------------------------------------------------------------------------------|
| Exhibit      | <u>Title</u>                                                                                                                                                                 |
| A)           | Tax Year 2012 Individual Income Tax: Distribution of Number of Returns Filed and Net Tax Liability by Filing Status and by Residency Status by Income Level                  |
| A.1)         | Tax Year 2012: Number of Returns Filed by Filing Status                                                                                                                      |
| A.2)         | Tax Year 2012: Net Tax Liability by Filing Status                                                                                                                            |
| A.3)         | Tax Year 2012: Number of Returns Filed by Residency Status                                                                                                                   |
| A.4)         | Tax Year 2012: Net Tax Liability by Residency Status                                                                                                                         |
| A.5)         | Tax Year 2012 All Returns: Distribution of Number of Returns Filed and Net Tax Liability (NTL) by FAGI Level                                                                 |
| A.6)         | Tax Year 2012 All Returns: Distribution of Net Tax Liability (NTL) for Standard and Itemized Deduction Returns by FAGI Level                                                 |
| A.7)         | Tax Year 2012 All Returns: Distribution of Number of Taxable and Nontaxable Returns Filed by FAGI Level                                                                      |
| A.8)         | Tax Year 2012 All Returns: Distribution of Number of Standard and Itemized Deduction Returns Filed by FAGI Level                                                             |
| A.9)         | Tax Year 2012 All Returns: Average Per Return Net Tax Liability (NTL) for Standard and Itemized Deduction Returns Filed by FAGI Level                                        |
| A.10)        | Tax Year 2012 All Returns: Effective Tax Rate Derived from Federal AGI                                                                                                       |
| A.11)        | Tax Year 2012 Resident Returns: Effective Tax Rate Derived from Federal AGI                                                                                                  |
| A.12)        | Tax Year 2012 All Returns: Effective Tax Rate Derived from Positive NC Taxable Income                                                                                        |
| <b>B</b> )   | Tax Year 2012 Individual Income Tax: Distribution of Number of Returns Filed and Net Tax Liability for Resident Returns by Filing Status by Income Level                     |
| <b>B.1</b> ) | Tax Year 2012: Distribution of Number of Returns Filed by Resident Taxpayers by Filing Status by FAGI Level                                                                  |
| B.2)         | Tax Year 2012: Distribution of Net Tax Liability for Resident Taxpayers by Filing Status by FAGI Level                                                                       |
| 1)           | Tax Year 2012 Individual Income Tax Calculation by Income Level [All Returns]                                                                                                |
| 1A)          | Tax Year 2012 Individual Income Tax Calculation by Income Level by Deduction Type [All Returns: Standard Deduction]                                                          |
| 1B)          | Tax Year 2012 Individual Income Tax Calculation by Income Level by Deduction Type [All Returns: Itemized Deductions]                                                         |
| 2)           | Tax Year 2012 Individual Income Tax Calculation by Income Level: Characteristics of Returns with \$0 Tax Liability [All Returns]                                             |
| 2A)          | Tax Year 2012 Individual Income Tax Calculation by Income Level: Characteristics of Returns with \$0 Tax Liability by Deduction Type [All Returns: Standard Deduction]       |
| 2B)          | Tax Year 2012 Individual Income Tax Calculation by Income Level: Characteristics of Returns with \$0 Tax Liability by Deduction Type [All Returns: Itemized Deductions]      |
| 3)           | Tax Year 2012 Individual Income Tax Calculation by Income Level [Single]                                                                                                     |
| 3A)          | Tax Year 2012 Individual Income Tax Calculation by Income Level by Deduction Type [Single: Standard Deduction]                                                               |
| 3B)          | Tax Year 2012 Individual Income Tax Calculation by Income Level by Deduction Type [Single: Itemized Deductions]                                                              |
| 4)           | Tax Year 2012 Individual Income Tax Calculation by Income Level [Married Filing Jointly or Qualifying Widow(er) with Dependent Child]                                        |
| 4A)          | Tax Year 2012 Individual Income Tax Calculation by Income Level by Deduction Type [Married Filing Jointly or Qualifying Widow(er) with Dependent Child: Standard Deduction]  |
| <b>4B</b> )  | Tax Year 2012 Individual Income Tax Calculation by Income Level by Deduction Type [Married Filing Jointly or Qualifying Widow(er) with Dependent Child: Itemized Deductions] |
| 5)           | Tax Year 2012 Individual Income Tax Calculation by Income Level [Married Filing Separately]                                                                                  |
| 5A)          | Tax Year 2012 Individual Income Tax Calculation by Income Level by Deduction Type [Married Filing Separately: Standard Deduction]                                            |
| <b>5B</b> )  | Tax Year 2012 Individual Income Tax Calculation by Income Level by Deduction Type [Married Filing Separately: Itemized Deductions]                                           |
| 6)           | Tax Year 2012 Individual Income Tax Calculation by Income Level [Head of Household]                                                                                          |
| 6A)          | Tax Year 2012 Individual Income Tax Calculation by Income Level by Deduction Type [Head of Household: Standard Deduction]                                                    |
| <b>6B</b> )  | Tax Year 2012 Individual Income Tax Calculation by Income Level by Deduction Type [Head of Household: Itemized Deductions]                                                   |
| <b>7</b> )   | Tax Year 2012 Individual Income Tax Calculation by Income Level [Resident Returns]                                                                                           |
| 7A)          | Tax Year 2012 Individual Income Tax Calculation by Income Level by Deduction Type [Resident Returns: Standard Deduction]                                                     |
| <b>7B</b> )  | Tax Year 2012 Individual Income Tax Calculation by Income Level by Deduction Type [Resident Returns: Itemized Deductions]                                                    |
| C1)          | Tax Year 2012 Individual Income Tax Calculation by County                                                                                                                    |
| C2)          | Tax Year 2012 Individual Income Tax: Distribution of Number of Returns Filed and Net Tax Liability by FAGI Level by County                                                   |
| C3)          | Individual Income Tax: Distribution of Number of Returns Filed by Filing Status by County for Tax Years 2012 and 2011                                                        |
| C4)          | Individual Income Tax: Distribution of Net Tax Liability by Filing Status by County for Tax Years 2012 and 2011                                                              |
| <b>D</b> )   | Combined Bracket Summary: Number of Returns Filed and Net Tax Liability by FAGI Level by NCTI Level for Tax Years 2012 and 2011                                              |