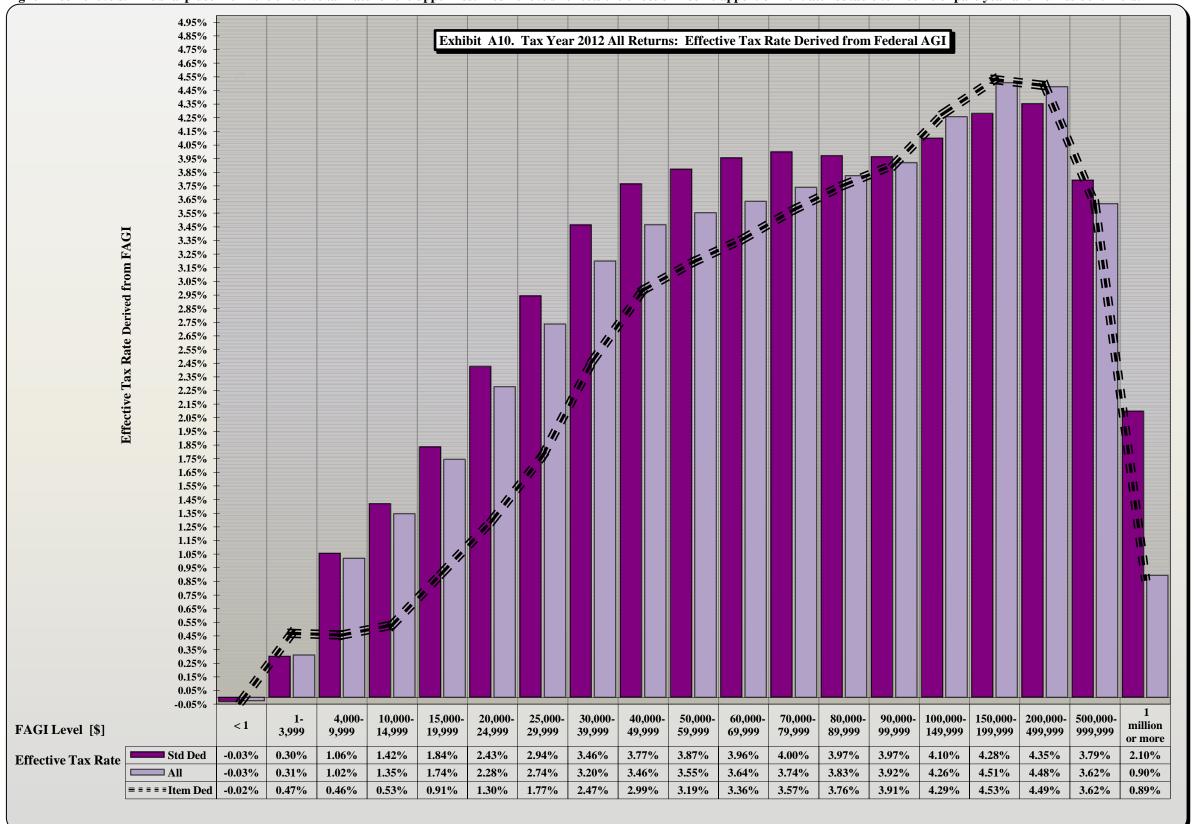

# **Characteristics of Filers**

| Table/       |                                                                                                                                                                              |
|--------------|------------------------------------------------------------------------------------------------------------------------------------------------------------------------------|
| Exhibit      | <u>Title</u>                                                                                                                                                                 |
| A)           | Tax Year 2012 Individual Income Tax: Distribution of Number of Returns Filed and Net Tax Liability by Filing Status and by Residency Status by Income Level                  |
| A.1)         | Tax Year 2012: Number of Returns Filed by Filing Status                                                                                                                      |
| A.2)         | Tax Year 2012: Net Tax Liability by Filing Status                                                                                                                            |
| A.3)         | Tax Year 2012: Number of Returns Filed by Residency Status                                                                                                                   |
| A.4)         | Tax Year 2012: Net Tax Liability by Residency Status                                                                                                                         |
| A.5)         | Tax Year 2012 All Returns: Distribution of Number of Returns Filed and Net Tax Liability (NTL) by FAGI Level                                                                 |
| A.6)         | Tax Year 2012 All Returns: Distribution of Net Tax Liability (NTL) for Standard and Itemized Deduction Returns by FAGI Level                                                 |
| A.7)         | Tax Year 2012 All Returns: Distribution of Number of Taxable and Nontaxable Returns Filed by FAGI Level                                                                      |
| A.8)         | Tax Year 2012 All Returns: Distribution of Number of Standard and Itemized Deduction Returns Filed by FAGI Level                                                             |
| A.9)         | Tax Year 2012 All Returns: Average Per Return Net Tax Liability (NTL) for Standard and Itemized Deduction Returns Filed by FAGI Level                                        |
| A.10)        | Tax Year 2012 All Returns: Effective Tax Rate Derived from Federal AGI                                                                                                       |
| A.11)        | Tax Year 2012 Resident Returns: Effective Tax Rate Derived from Federal AGI                                                                                                  |
| A.12)        | Tax Year 2012 All Returns: Effective Tax Rate Derived from Positive NC Taxable Income                                                                                        |
| <b>B</b> )   | Tax Year 2012 Individual Income Tax: Distribution of Number of Returns Filed and Net Tax Liability for Resident Returns by Filing Status by Income Level                     |
| <b>B.1</b> ) | Tax Year 2012: Distribution of Number of Returns Filed by Resident Taxpayers by Filing Status by FAGI Level                                                                  |
| B.2)         | Tax Year 2012: Distribution of Net Tax Liability for Resident Taxpayers by Filing Status by FAGI Level                                                                       |
| 1)           | Tax Year 2012 Individual Income Tax Calculation by Income Level [All Returns]                                                                                                |
| 1A)          | Tax Year 2012 Individual Income Tax Calculation by Income Level by Deduction Type [All Returns: Standard Deduction]                                                          |
| 1B)          | Tax Year 2012 Individual Income Tax Calculation by Income Level by Deduction Type [All Returns: Itemized Deductions]                                                         |
| 2)           | Tax Year 2012 Individual Income Tax Calculation by Income Level: Characteristics of Returns with \$0 Tax Liability [All Returns]                                             |
| 2A)          | Tax Year 2012 Individual Income Tax Calculation by Income Level: Characteristics of Returns with \$0 Tax Liability by Deduction Type [All Returns: Standard Deduction]       |
| 2B)          | Tax Year 2012 Individual Income Tax Calculation by Income Level: Characteristics of Returns with \$0 Tax Liability by Deduction Type [All Returns: Itemized Deductions]      |
| 3)           | Tax Year 2012 Individual Income Tax Calculation by Income Level [Single]                                                                                                     |
| 3A)          | Tax Year 2012 Individual Income Tax Calculation by Income Level by Deduction Type [Single: Standard Deduction]                                                               |
| 3B)          | Tax Year 2012 Individual Income Tax Calculation by Income Level by Deduction Type [Single: Itemized Deductions]                                                              |
| 4)           | Tax Year 2012 Individual Income Tax Calculation by Income Level [Married Filing Jointly or Qualifying Widow(er) with Dependent Child]                                        |
| 4A)          | Tax Year 2012 Individual Income Tax Calculation by Income Level by Deduction Type [Married Filing Jointly or Qualifying Widow(er) with Dependent Child: Standard Deduction]  |
| <b>4B</b> )  | Tax Year 2012 Individual Income Tax Calculation by Income Level by Deduction Type [Married Filing Jointly or Qualifying Widow(er) with Dependent Child: Itemized Deductions] |
| 5)           | Tax Year 2012 Individual Income Tax Calculation by Income Level [Married Filing Separately]                                                                                  |
| 5A)          | Tax Year 2012 Individual Income Tax Calculation by Income Level by Deduction Type [Married Filing Separately: Standard Deduction]                                            |
| <b>5B</b> )  | Tax Year 2012 Individual Income Tax Calculation by Income Level by Deduction Type [Married Filing Separately: Itemized Deductions]                                           |
| 6)           | Tax Year 2012 Individual Income Tax Calculation by Income Level [Head of Household]                                                                                          |
| 6A)          | Tax Year 2012 Individual Income Tax Calculation by Income Level by Deduction Type [Head of Household: Standard Deduction]                                                    |
| <b>6B</b> )  | Tax Year 2012 Individual Income Tax Calculation by Income Level by Deduction Type [Head of Household: Itemized Deductions]                                                   |
| <b>7</b> )   | Tax Year 2012 Individual Income Tax Calculation by Income Level [Resident Returns]                                                                                           |
| 7A)          | Tax Year 2012 Individual Income Tax Calculation by Income Level by Deduction Type [Resident Returns: Standard Deduction]                                                     |
| <b>7B</b> )  | Tax Year 2012 Individual Income Tax Calculation by Income Level by Deduction Type [Resident Returns: Itemized Deductions]                                                    |
| C1)          | Tax Year 2012 Individual Income Tax Calculation by County                                                                                                                    |
| C2)          | Tax Year 2012 Individual Income Tax: Distribution of Number of Returns Filed and Net Tax Liability by FAGI Level by County                                                   |
| C3)          | Individual Income Tax: Distribution of Number of Returns Filed by Filing Status by County for Tax Years 2012 and 2011                                                        |
| C4)          | Individual Income Tax: Distribution of Net Tax Liability by Filing Status by County for Tax Years 2012 and 2011                                                              |
| <b>D</b> )   | Combined Bracket Summary: Number of Returns Filed and Net Tax Liability by FAGI Level by NCTI Level for Tax Years 2012 and 2011                                              |