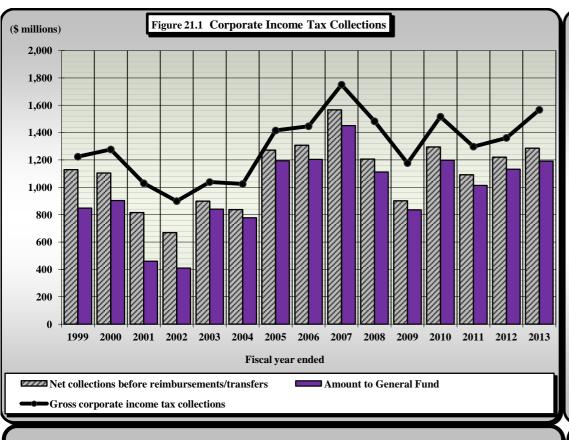

|             | ·                                                                                                         |                       |
|-------------|-----------------------------------------------------------------------------------------------------------|-----------------------|
|             | PART III. STATE TAX COLLECTIONS BY STATUTORY ARTICLE OF TAX                                               |                       |
| 4)          | State Government Tax Collections in the United States by Type of Tax by State                             |                       |
| 5)          | Estate Tax Collections                                                                                    | [Article 1A.]         |
| 6)          | Privilege Tax Collections                                                                                 | [Article 2.]          |
| 7)          | Cigarette and Other Tobacco Tax Collections in the United States by State                                 |                       |
| 8)          | Tobacco Products Tax Collections                                                                          | [Article 2A.]         |
| 9)          | Per Capita Tax-Paid Cigarette Sales                                                                       |                       |
| 10)         | Alcoholic Beverages Tax Rates and Net Collections and Personal Income by State                            |                       |
| 11)         | Alcoholic Beverage Tax Collections                                                                        | [Article 2C.]         |
| 12)         | Net Alcoholic Beverage Tax Collections by Type                                                            |                       |
| 13)         | Collections of Fortified and Unfortified Wine Excise Taxes and Wine Licenses                              |                       |
| 14)         | Collections of Beer and Spirituous Liquor Excise Taxes and Licenses and Liquor Surcharge Tax              |                       |
| 15)         | Unauthorized Substance Taxes Collections                                                                  | [Article 2D.]         |
| 16)         | Franchise Tax Collections                                                                                 | [Article 3.]          |
| 17A)        | Franchise Tax On Electric Power, Water, and Sewerage Companies and Piped Natural Gas Excise Tax           |                       |
|             | Net Collections and Distributable Proceeds for 2012-2013                                                  | [Articles 3., 5E.]    |
| 17B)        | State Sales and Use Tax: Electricity, Telecommunications, and Video Programming Services                  |                       |
|             | Net Collections and Distributable Proceeds for 2012-2013                                                  |                       |
| 18)         | Primary Forest Products Tax Net Collections                                                               | [§ 113A, Article 12.] |
| 19)         | Primary Forest Products Tax: Amount of Quarterly Tax Due According to Type of Forest Product              |                       |
| 20)         | Corporate Income Tax Rates and Net Collections and Individual Income Tax Net Collections and              |                       |
|             | Sales Tax Net Collections for Those States Levying a Corporate Income Tax                                 |                       |
| 21)         | Corporation Income Tax Collections                                                                        | [Article 4., Part 1.] |
| 22)         | Individual Income Tax Rates and Net Collections and Personal Income for Those States Levying a Tax        |                       |
|             | On Personal Income                                                                                        |                       |
| 22A)        | Federal Itemization/Standard Deduction Rate by State, Tax Year 2011                                       |                       |
| 23)         | Individual Income Tax Collections                                                                         | [Article 4., Part 2.] |
| 24)         | Gross Individual Income Tax Collections by Type of Payment                                                |                       |
| 25)         | North Carolina Individual Income Tax Net Collections as a Percent of North Carolina Personal Income       |                       |
| 26)         | Statistics of Special Programs                                                                            |                       |
| <b>27</b> ) | General Sales Tax Rates and Net Collections and Individual Income Tax Net Collections and Personal Income |                       |
|             | for Those States Levying a General Sales Tax                                                              |                       |
| 28)         | State Sales and Use Tax Collections                                                                       | [Article 5.]          |
| 29)         | State Per Capita Sales and Use Tax Gross Collections, Per Capita Motor Fuels Tax Gross Collections,       |                       |
|             | Per Capita Individual Income Tax Gross Collections, and State Per Capita Personal Income                  |                       |
| 30)         | State Sales and Use Tax Gross Collections Generated from the State General Rate Per One Cent (1¢) of Tax  |                       |
| 31)         | State Per Capita Gross Collections: Ratio of Individual Income Tax to Sales and Use Tax                   |                       |
| 32)         | State Sales and Use Tax: Gross Collections by Business Groups and Units                                   |                       |
| 33)         | Sales and Use Tax Refunds by Type of Tax Refunded by Type of Claimant                                     |                       |
| 24)         | C.I. III. T. C                                                                                            |                       |