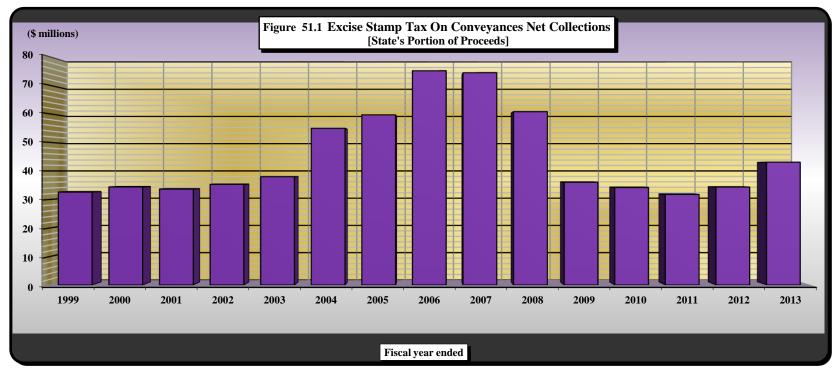

# Number Title

|               | Sales and Use Tax Refunds Issued to Nonprofit Entity Claimants by Size of Annual Refund by Fiscal Year                             |                                                   |
|---------------|------------------------------------------------------------------------------------------------------------------------------------|---------------------------------------------------|
| 35B)          | Sales and Use Tax Refunds Issued to Nonprofit Entity Claimants: Annual Refunds of \$100,001 or More by T                           | ype of Claimant by Fiscal Year                    |
| 36A)<br>36B)  | State Sales and Use Tax: Gross Collections by County State Sales and Use Tax: Percent Change in Gross Collections by County        |                                                   |
|               | State Sales and Use Tax: Percent Change in Gross Collections by County State Sales and Use Tax: Retail Taxable Sales by County     |                                                   |
| 37A)<br>37B)  | State Sales and Use Tax: Retail Taxable Sales by County State Sales and Use Tax: Percent Change in Retail Taxable Sales by County  |                                                   |
| 37B)          | A County Comparison of State Sales and Use Tax Gross Collections for 1998-1999 and 2012-2013                                       |                                                   |
| 30)           | [Rank, Contribution Percentage, and Overall Growth]                                                                                |                                                   |
| 39)           | A County Comparison of State Retail Taxable Sales for 1998-1999 and 2012-2013                                                      |                                                   |
| 39)           | [Rank, Contribution Percentage, and Overall Growth]                                                                                |                                                   |
| 40)           | North Carolina Highway Use Tax Net Collections                                                                                     | [Article 5A.]                                     |
| 41)           | Scrap Tire Disposal Tax Collections                                                                                                | [Article 5A.]                                     |
| 42)           | White Goods Disposal Tax Collections                                                                                               | [Article 5C.]                                     |
| 43)           | Dry-Cleaning Solvent Tax Collections                                                                                               | [Article 50.]                                     |
| <b>44</b> )   | Piped Natural Gas Excise Tax Collections                                                                                           | [Article 5E.]                                     |
| 45)           | Certain Machinery and Equipment Tax Collections                                                                                    | [Article 5E.]                                     |
| <b>46</b> )   | Solid Waste Disposal Tax Collections                                                                                               | [Article 5G.]                                     |
| <b>47</b> )   | Gift Tax Collections                                                                                                               | [Article 6.]                                      |
| 48)           | Freight Car Lines Tax Collections                                                                                                  | [Article 8A.]                                     |
| <b>49</b> )   | Insurance Premium Tax and License Collections                                                                                      | § 58[Article 6.]; § 105[Article 8B.]              |
| 50)           | Insurance Premium Tax Net Collections by Type                                                                                      | y Solaruck o.j, y 105[Aruck ob.]                  |
| 51)           | Excise Stamp Tax On Conveyances                                                                                                    | [Article 8E.]                                     |
| 52)           | Motor Fuel Excise Tax Rates and Net Collections by State                                                                           | [much ob.]                                        |
| 53)           | Motor Fuels Tax Collections                                                                                                        | [Subchapter V.]                                   |
| 54)           | Gallons of Fuel Sold In North Carolina: Taxable and Non-Taxable                                                                    | [Subchapter V.]                                   |
| 55)           | 1/4 Cent Motor Fuels and Oil Inspection Fees                                                                                       | § 119[Article 3.]                                 |
| 22)           | •                                                                                                                                  |                                                   |
|               | PART IV. LOCAL GOVERNMENT SALES AND USE TAX REV                                                                                    |                                                   |
| 56)           | Summary of Local Sales and Use Tax Collections, Tax Allocations, and Distributable Proceeds<br>by County for Fiscal Year 2012-2013 | § 105[Articles 39., 40., 42., 43., 44., 45., 46.] |
| 57)           | Article 39 First One-Cent (1¢) Local Government Sales and Use Tax Allocations and Distributable Proceeds by                        | ov County                                         |
| 31)           | for Fiscal Year 2012-2013                                                                                                          | [Article 39.]                                     |
| 584)          | Article 40 First One-Half Cent (1/2¢) Local Government Sales and Use Tax Allocations and Distributable Pro                         |                                                   |
| 30A)          | for Fiscal Year 2012-2013                                                                                                          | [Article 40.]                                     |
| 58B)          | Article 42 Second One-Half Cent $(1/2\phi)$ Local Government Sales and Use Tax Allocations and Distributable P                     |                                                   |
| 3 <b>0D</b> ) | for Fiscal Year 2012-2013                                                                                                          | [Article 42.]                                     |
| 59)           | Article 44 Third One-Half Cent (1/2¢) Local Government Sales and Use Tax Allocations and Distributable Pr                          |                                                   |
| 57)           | for Fiscal Year 2012-2013                                                                                                          | [Article 44.]                                     |
| 60A)          |                                                                                                                                    | [Article 43.]                                     |
| 60B)          | Article 45 Local Government Sales and Use Tax for Beach Nourishment                                                                | [Article 45.]                                     |
| ,             | Article 46 One-Quarter Cent (1/4¢) County Sales and Use Tax Allocations and Distributable Proceeds by Cou                          |                                                   |
| 000)          | for Fiscal Year 2012-2013                                                                                                          | muy [Mucic 40.]                                   |