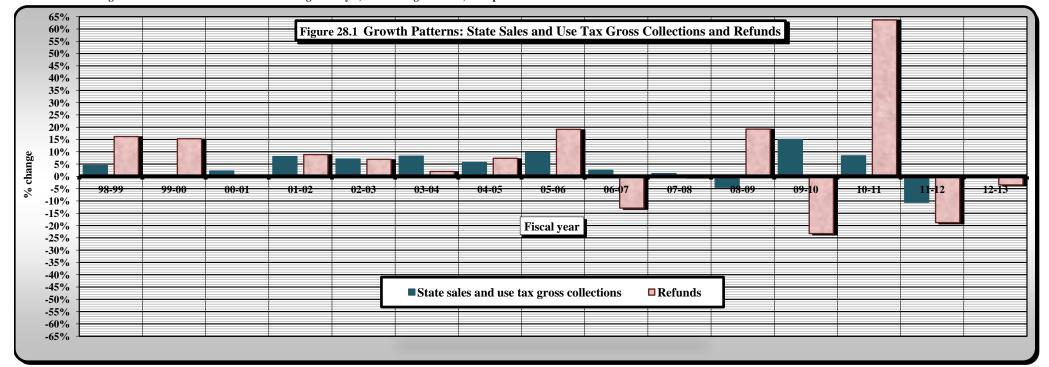

|             | ·                                                                                                         |                       |
|-------------|-----------------------------------------------------------------------------------------------------------|-----------------------|
|             | PART III. STATE TAX COLLECTIONS BY STATUTORY ARTICLE OF TAX                                               |                       |
| 4)          | State Government Tax Collections in the United States by Type of Tax by State                             |                       |
| 5)          | Estate Tax Collections                                                                                    | [Article 1A.]         |
| 6)          | Privilege Tax Collections                                                                                 | [Article 2.]          |
| 7)          | Cigarette and Other Tobacco Tax Collections in the United States by State                                 |                       |
| 8)          | Tobacco Products Tax Collections                                                                          | [Article 2A.]         |
| 9)          | Per Capita Tax-Paid Cigarette Sales                                                                       |                       |
| 10)         | Alcoholic Beverages Tax Rates and Net Collections and Personal Income by State                            |                       |
| 11)         | Alcoholic Beverage Tax Collections                                                                        | [Article 2C.]         |
| 12)         | Net Alcoholic Beverage Tax Collections by Type                                                            |                       |
| 13)         | Collections of Fortified and Unfortified Wine Excise Taxes and Wine Licenses                              |                       |
| 14)         | Collections of Beer and Spirituous Liquor Excise Taxes and Licenses and Liquor Surcharge Tax              |                       |
| 15)         | Unauthorized Substance Taxes Collections                                                                  | [Article 2D.]         |
| 16)         | Franchise Tax Collections                                                                                 | [Article 3.]          |
| 17A)        | Franchise Tax On Electric Power, Water, and Sewerage Companies and Piped Natural Gas Excise Tax           |                       |
|             | Net Collections and Distributable Proceeds for 2012-2013                                                  | [Articles 3., 5E.]    |
| 17B)        | State Sales and Use Tax: Electricity, Telecommunications, and Video Programming Services                  |                       |
|             | Net Collections and Distributable Proceeds for 2012-2013                                                  |                       |
| 18)         | Primary Forest Products Tax Net Collections                                                               | [§ 113A, Article 12.] |
| 19)         | Primary Forest Products Tax: Amount of Quarterly Tax Due According to Type of Forest Product              |                       |
| 20)         | Corporate Income Tax Rates and Net Collections and Individual Income Tax Net Collections and              |                       |
|             | Sales Tax Net Collections for Those States Levying a Corporate Income Tax                                 |                       |
| 21)         | Corporation Income Tax Collections                                                                        | [Article 4., Part 1.] |
| 22)         | Individual Income Tax Rates and Net Collections and Personal Income for Those States Levying a Tax        |                       |
|             | On Personal Income                                                                                        |                       |
| 22A)        | Federal Itemization/Standard Deduction Rate by State, Tax Year 2011                                       |                       |
| 23)         | Individual Income Tax Collections                                                                         | [Article 4., Part 2.] |
| 24)         | Gross Individual Income Tax Collections by Type of Payment                                                |                       |
| 25)         | North Carolina Individual Income Tax Net Collections as a Percent of North Carolina Personal Income       |                       |
| 26)         | Statistics of Special Programs                                                                            |                       |
| <b>27</b> ) | General Sales Tax Rates and Net Collections and Individual Income Tax Net Collections and Personal Income |                       |
|             | for Those States Levying a General Sales Tax                                                              |                       |
| 28)         | State Sales and Use Tax Collections                                                                       | [Article 5.]          |
| 29)         | State Per Capita Sales and Use Tax Gross Collections, Per Capita Motor Fuels Tax Gross Collections,       |                       |
|             | Per Capita Individual Income Tax Gross Collections, and State Per Capita Personal Income                  |                       |
| 30)         | State Sales and Use Tax Gross Collections Generated from the State General Rate Per One Cent (1¢) of Tax  |                       |
| 31)         | State Per Capita Gross Collections: Ratio of Individual Income Tax to Sales and Use Tax                   |                       |
| 32)         | State Sales and Use Tax: Gross Collections by Business Groups and Units                                   |                       |
| 33)         | Sales and Use Tax Refunds by Type of Tax Refunded by Type of Claimant                                     |                       |
| 24)         | C.I. III. T. C                                                                                            |                       |