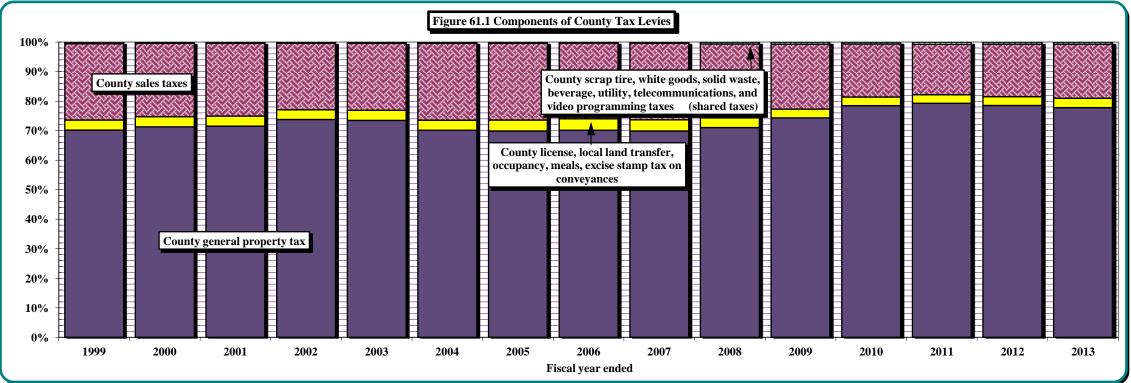

# PART V. OTHER LOCAL GOVERNMENT TAXES AND REVENUES

- 61) Tax Levies of Local Governments by Type of Tax
- 62) Summary of Local Government Tax and Reimbursement Revenues by Type
- 63) Local Government Shares of State Administered Tax Levies by Types of Taxes
- 64) State Aid Paid to Counties and Municipalities by Type
- 65) County Tax Levies and County Shares of State Taxes by Type, Fiscal Year 2012-2013
- 66) Amounts of Municipal Revenues by Types and Municipal Shares of State Taxes, Fiscal Year 2012-2013
- 67) Local Property Tax Levies by Location of Property and Tax Jurisdictions
- 68) Weighted Average Property Tax Rates per \$100 of Assessed Valuation by Tax Jurisdictions and by Location of Property
- 69) Total Assessed Value of Specified Classes of Property Locally Taxable in North Carolina
- 70) Assessed Valuation of Property Locally Taxable by Location
- 71) Total Property Taxes Levied by Special Tax Districts
- 72) Valuation of Property of Utility Companies by Counties and by Types of Companies for 2012-2013
- 73) Valuation of Property of Transportation Companies by Counties and by Types of Companies for 2012-2013
- 74) County-Wide Tax Levy Components Expressed as a Percentage by Type of Property by County, Fiscal Year 2012-2013
- 75) Collections of Occupancy, Prepared Foods, Land Transfer Taxes, and License Taxes by County
- 76) Collections of Occupancy, Meals, and License Taxes by Municipality