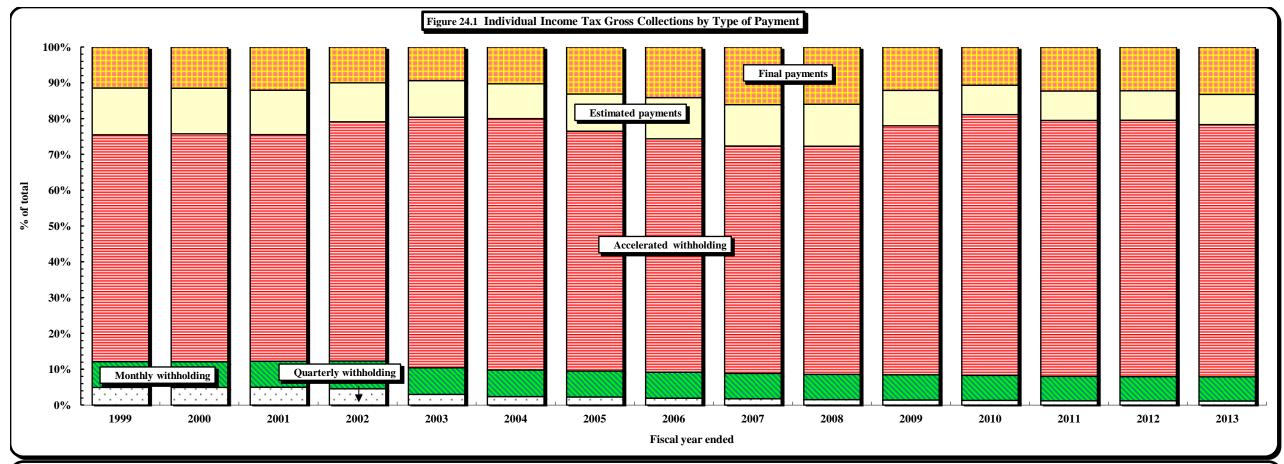

|             | ·                                                                                                         |                       |
|-------------|-----------------------------------------------------------------------------------------------------------|-----------------------|
|             | PART III. STATE TAX COLLECTIONS BY STATUTORY ARTICLE OF TAX                                               |                       |
| 4)          | State Government Tax Collections in the United States by Type of Tax by State                             |                       |
| 5)          | Estate Tax Collections                                                                                    | [Article 1A.]         |
| 6)          | Privilege Tax Collections                                                                                 | [Article 2.]          |
| 7)          | Cigarette and Other Tobacco Tax Collections in the United States by State                                 |                       |
| 8)          | Tobacco Products Tax Collections                                                                          | [Article 2A.]         |
| 9)          | Per Capita Tax-Paid Cigarette Sales                                                                       |                       |
| 10)         | Alcoholic Beverages Tax Rates and Net Collections and Personal Income by State                            |                       |
| 11)         | Alcoholic Beverage Tax Collections                                                                        | [Article 2C.]         |
| 12)         | Net Alcoholic Beverage Tax Collections by Type                                                            |                       |
| 13)         | Collections of Fortified and Unfortified Wine Excise Taxes and Wine Licenses                              |                       |
| 14)         | Collections of Beer and Spirituous Liquor Excise Taxes and Licenses and Liquor Surcharge Tax              |                       |
| 15)         | Unauthorized Substance Taxes Collections                                                                  | [Article 2D.]         |
| 16)         | Franchise Tax Collections                                                                                 | [Article 3.]          |
| 17A)        | Franchise Tax On Electric Power, Water, and Sewerage Companies and Piped Natural Gas Excise Tax           |                       |
|             | Net Collections and Distributable Proceeds for 2012-2013                                                  | [Articles 3., 5E.]    |
| 17B)        | State Sales and Use Tax: Electricity, Telecommunications, and Video Programming Services                  |                       |
|             | Net Collections and Distributable Proceeds for 2012-2013                                                  |                       |
| 18)         | Primary Forest Products Tax Net Collections                                                               | [§ 113A, Article 12.] |
| 19)         | Primary Forest Products Tax: Amount of Quarterly Tax Due According to Type of Forest Product              |                       |
| 20)         | Corporate Income Tax Rates and Net Collections and Individual Income Tax Net Collections and              |                       |
|             | Sales Tax Net Collections for Those States Levying a Corporate Income Tax                                 |                       |
| 21)         | Corporation Income Tax Collections                                                                        | [Article 4., Part 1.] |
| 22)         | Individual Income Tax Rates and Net Collections and Personal Income for Those States Levying a Tax        |                       |
|             | On Personal Income                                                                                        |                       |
| 22A)        | Federal Itemization/Standard Deduction Rate by State, Tax Year 2011                                       |                       |
| 23)         | Individual Income Tax Collections                                                                         | [Article 4., Part 2.] |
| 24)         | Gross Individual Income Tax Collections by Type of Payment                                                |                       |
| 25)         | North Carolina Individual Income Tax Net Collections as a Percent of North Carolina Personal Income       |                       |
| 26)         | Statistics of Special Programs                                                                            |                       |
| <b>27</b> ) | General Sales Tax Rates and Net Collections and Individual Income Tax Net Collections and Personal Income |                       |
|             | for Those States Levying a General Sales Tax                                                              |                       |
| 28)         | State Sales and Use Tax Collections                                                                       | [Article 5.]          |
| 29)         | State Per Capita Sales and Use Tax Gross Collections, Per Capita Motor Fuels Tax Gross Collections,       |                       |
|             | Per Capita Individual Income Tax Gross Collections, and State Per Capita Personal Income                  |                       |
| 30)         | State Sales and Use Tax Gross Collections Generated from the State General Rate Per One Cent (1¢) of Tax  |                       |
| 31)         | State Per Capita Gross Collections: Ratio of Individual Income Tax to Sales and Use Tax                   |                       |
| 32)         | State Sales and Use Tax: Gross Collections by Business Groups and Units                                   |                       |
| 33)         | Sales and Use Tax Refunds by Type of Tax Refunded by Type of Claimant                                     |                       |
| 24)         | C.I. III. T. C                                                                                            |                       |