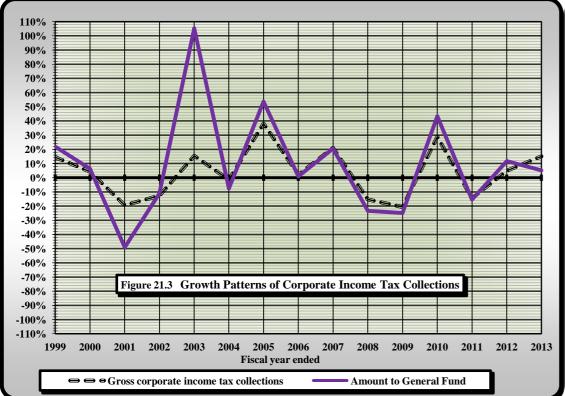

TABLE 2. STATE GENERAL FUND: TAX REVENUES BY SOURCE.

|                                                                                                                                                                                                                                                                                                                                                                          | TABL                                                                                                                                                                                                                      | E 2. STA                                                                                                                                          | ΓE GENERAL I                                                                                                                                                                                                             | FUND: TA                                                                                                                      | X REVENUES                                                                                                                                                                                                                         | BY SOUR                                                                                                                                                                     | CE                                                                                                                                                                                                                                   |                                                                                                                                     |                                                                                                                                                                                                                            |                                                                                                                           |
|--------------------------------------------------------------------------------------------------------------------------------------------------------------------------------------------------------------------------------------------------------------------------------------------------------------------------------------------------------------------------|---------------------------------------------------------------------------------------------------------------------------------------------------------------------------------------------------------------------------|---------------------------------------------------------------------------------------------------------------------------------------------------|--------------------------------------------------------------------------------------------------------------------------------------------------------------------------------------------------------------------------|-------------------------------------------------------------------------------------------------------------------------------|------------------------------------------------------------------------------------------------------------------------------------------------------------------------------------------------------------------------------------|-----------------------------------------------------------------------------------------------------------------------------------------------------------------------------|--------------------------------------------------------------------------------------------------------------------------------------------------------------------------------------------------------------------------------------|-------------------------------------------------------------------------------------------------------------------------------------|----------------------------------------------------------------------------------------------------------------------------------------------------------------------------------------------------------------------------|---------------------------------------------------------------------------------------------------------------------------|
|                                                                                                                                                                                                                                                                                                                                                                          |                                                                                                                                                                                                                           |                                                                                                                                                   |                                                                                                                                                                                                                          |                                                                                                                               | Fiscal Ye                                                                                                                                                                                                                          | ar                                                                                                                                                                          |                                                                                                                                                                                                                                      |                                                                                                                                     |                                                                                                                                                                                                                            |                                                                                                                           |
|                                                                                                                                                                                                                                                                                                                                                                          | 1998-199                                                                                                                                                                                                                  | 99                                                                                                                                                | 1999-200                                                                                                                                                                                                                 | 00                                                                                                                            | 2000-20                                                                                                                                                                                                                            | 01                                                                                                                                                                          | 2001-200                                                                                                                                                                                                                             | )2                                                                                                                                  | 2002-200                                                                                                                                                                                                                   | )3                                                                                                                        |
|                                                                                                                                                                                                                                                                                                                                                                          | Amount                                                                                                                                                                                                                    | Percent                                                                                                                                           | Amount                                                                                                                                                                                                                   | Percent                                                                                                                       | Amount                                                                                                                                                                                                                             | Percent                                                                                                                                                                     | Amount                                                                                                                                                                                                                               | Percent                                                                                                                             | Amount                                                                                                                                                                                                                     | Percent                                                                                                                   |
| Sources of revenue                                                                                                                                                                                                                                                                                                                                                       | [\$]                                                                                                                                                                                                                      | of total                                                                                                                                          | [\$]                                                                                                                                                                                                                     | of total                                                                                                                      | [\$]                                                                                                                                                                                                                               | of total                                                                                                                                                                    | [\$]                                                                                                                                                                                                                                 | of total                                                                                                                            | [\$]                                                                                                                                                                                                                       | of total                                                                                                                  |
| Estate Tax                                                                                                                                                                                                                                                                                                                                                               | 169,935,220                                                                                                                                                                                                               | 1.33%                                                                                                                                             | 163,327,319                                                                                                                                                                                                              | 1.24%                                                                                                                         | 123,165,443                                                                                                                                                                                                                        | 0.92%                                                                                                                                                                       | 104,750,885                                                                                                                                                                                                                          | 0.78%                                                                                                                               | 112,504,407                                                                                                                                                                                                                | 0.79%                                                                                                                     |
| Privilege License Tax                                                                                                                                                                                                                                                                                                                                                    | 27,588,260                                                                                                                                                                                                                | 0.22%                                                                                                                                             | 43,828,822                                                                                                                                                                                                               | 0.33%                                                                                                                         | 2,953,654                                                                                                                                                                                                                          | 0.02%                                                                                                                                                                       | 26,579,102                                                                                                                                                                                                                           | 0.20%                                                                                                                               | 44,721,244                                                                                                                                                                                                                 | 0.31%                                                                                                                     |
| Tobacco Products Tax                                                                                                                                                                                                                                                                                                                                                     | 44,852,542                                                                                                                                                                                                                | 0.35%                                                                                                                                             | 43,663,205                                                                                                                                                                                                               | 0.33%                                                                                                                         | 42,025,877                                                                                                                                                                                                                         | 0.31%                                                                                                                                                                       | 41,531,347                                                                                                                                                                                                                           | 0.31%                                                                                                                               | 41,998,713                                                                                                                                                                                                                 | 0.29%                                                                                                                     |
| Soft Drink Tax                                                                                                                                                                                                                                                                                                                                                           | 12,349,253                                                                                                                                                                                                                | 0.10%                                                                                                                                             | 1,285,949                                                                                                                                                                                                                | 0.01%                                                                                                                         | 51,202                                                                                                                                                                                                                             | 0.00%                                                                                                                                                                       | 1,855                                                                                                                                                                                                                                | 0.00%                                                                                                                               | -                                                                                                                                                                                                                          | -                                                                                                                         |
| Franchise Tax                                                                                                                                                                                                                                                                                                                                                            | 409,558,340                                                                                                                                                                                                               | 3.22%                                                                                                                                             | 306,979,197                                                                                                                                                                                                              | 2.34%                                                                                                                         | 580,431,850                                                                                                                                                                                                                        | 4.31%                                                                                                                                                                       | 446,270,680                                                                                                                                                                                                                          | 3.30%                                                                                                                               | 429,128,005                                                                                                                                                                                                                | 3.01%                                                                                                                     |
| Income Taxes:                                                                                                                                                                                                                                                                                                                                                            |                                                                                                                                                                                                                           |                                                                                                                                                   |                                                                                                                                                                                                                          |                                                                                                                               |                                                                                                                                                                                                                                    |                                                                                                                                                                             |                                                                                                                                                                                                                                      |                                                                                                                                     |                                                                                                                                                                                                                            |                                                                                                                           |
| Individual Income Tax                                                                                                                                                                                                                                                                                                                                                    | 6,606,500,278                                                                                                                                                                                                             | 51.88%                                                                                                                                            | 7,080,106,177                                                                                                                                                                                                            | 53.90%                                                                                                                        | 7,391,342,524                                                                                                                                                                                                                      |                                                                                                                                                                             | 7,134,629,832                                                                                                                                                                                                                        | 52.81%                                                                                                                              | 7,088,526,873                                                                                                                                                                                                              | 49.76%                                                                                                                    |
| Corporate Income Tax                                                                                                                                                                                                                                                                                                                                                     | 848,509,669                                                                                                                                                                                                               | 6.66%                                                                                                                                             | 903,241,974                                                                                                                                                                                                              | 6.88%                                                                                                                         | 460,315,086                                                                                                                                                                                                                        | 3.42%                                                                                                                                                                       | 409,322,540                                                                                                                                                                                                                          | 3.03%                                                                                                                               | 840,499,824                                                                                                                                                                                                                | 5.90%                                                                                                                     |
| Total income taxes                                                                                                                                                                                                                                                                                                                                                       | 7,455,009,947                                                                                                                                                                                                             | 58.55%                                                                                                                                            | 7,983,348,151                                                                                                                                                                                                            | 60.78%                                                                                                                        | 7,851,657,610                                                                                                                                                                                                                      | 58.37%                                                                                                                                                                      | 7,543,952,372                                                                                                                                                                                                                        | 55.84%                                                                                                                              | 7,929,026,697                                                                                                                                                                                                              | 55.66%                                                                                                                    |
| Sales and Use Tax                                                                                                                                                                                                                                                                                                                                                        | 3,376,206,664                                                                                                                                                                                                             | 26.51%                                                                                                                                            | 3,354,897,708                                                                                                                                                                                                            | 25.54%                                                                                                                        | 3,435,558,577                                                                                                                                                                                                                      | 25.54%                                                                                                                                                                      | 3,705,769,832                                                                                                                                                                                                                        | 27.43%                                                                                                                              | 3,922,821,877                                                                                                                                                                                                              | 27.54%                                                                                                                    |
| Alcoholic Beverage Tax                                                                                                                                                                                                                                                                                                                                                   | 158,026,529                                                                                                                                                                                                               |                                                                                                                                                   | 166,372,353                                                                                                                                                                                                              |                                                                                                                               | 172,698,910                                                                                                                                                                                                                        |                                                                                                                                                                             | 174,644,725                                                                                                                                                                                                                          |                                                                                                                                     | 170,896,552                                                                                                                                                                                                                |                                                                                                                           |
| Gift Tax                                                                                                                                                                                                                                                                                                                                                                 | 19,334,909                                                                                                                                                                                                                |                                                                                                                                                   | 25,085,473                                                                                                                                                                                                               |                                                                                                                               | 20,254,465                                                                                                                                                                                                                         |                                                                                                                                                                             | 13,390,362                                                                                                                                                                                                                           |                                                                                                                                     | 19,304,091                                                                                                                                                                                                                 |                                                                                                                           |
| Intangibles Tax                                                                                                                                                                                                                                                                                                                                                          | 30,795                                                                                                                                                                                                                    |                                                                                                                                                   | 18,703                                                                                                                                                                                                                   |                                                                                                                               | 3,906                                                                                                                                                                                                                              |                                                                                                                                                                             |                                                                                                                                                                                                                                      |                                                                                                                                     |                                                                                                                                                                                                                            |                                                                                                                           |
| Freight Car Lines Tax                                                                                                                                                                                                                                                                                                                                                    | ′                                                                                                                                                                                                                         |                                                                                                                                                   | 444,094                                                                                                                                                                                                                  |                                                                                                                               | 497,560                                                                                                                                                                                                                            |                                                                                                                                                                             | 518,887                                                                                                                                                                                                                              | 0.00%                                                                                                                               | 379,551                                                                                                                                                                                                                    | 0.00%                                                                                                                     |
| Insurance Tax                                                                                                                                                                                                                                                                                                                                                            | 291,230,879                                                                                                                                                                                                               |                                                                                                                                                   | 273,367,118                                                                                                                                                                                                              |                                                                                                                               | 305,791,331                                                                                                                                                                                                                        |                                                                                                                                                                             | 340,785,358                                                                                                                                                                                                                          |                                                                                                                                     | 408,873,355                                                                                                                                                                                                                |                                                                                                                           |
| Piped Natural Gas Tax                                                                                                                                                                                                                                                                                                                                                    |                                                                                                                                                                                                                           | _,_,,                                                                                                                                             | 27,715,136                                                                                                                                                                                                               |                                                                                                                               | 37,212,997                                                                                                                                                                                                                         |                                                                                                                                                                             | 40,949,924                                                                                                                                                                                                                           |                                                                                                                                     | 36,853,402                                                                                                                                                                                                                 |                                                                                                                           |
| Real Estate Conveyance Tax*                                                                                                                                                                                                                                                                                                                                              | _ [                                                                                                                                                                                                                       | _                                                                                                                                                 | 27,710,100                                                                                                                                                                                                               | 0.21 / 0                                                                                                                      | 57,212,557                                                                                                                                                                                                                         | 0.2070                                                                                                                                                                      |                                                                                                                                                                                                                                      | -                                                                                                                                   | 20,022,102                                                                                                                                                                                                                 | 0.2070                                                                                                                    |
| White Goods Disposal Tax**                                                                                                                                                                                                                                                                                                                                               | _ [                                                                                                                                                                                                                       | _                                                                                                                                                 | _                                                                                                                                                                                                                        | _                                                                                                                             | _ !                                                                                                                                                                                                                                | _                                                                                                                                                                           | 1,841,220                                                                                                                                                                                                                            | 0.01%                                                                                                                               | _ !                                                                                                                                                                                                                        | _                                                                                                                         |
| Scrap Tire Disposal Tax**                                                                                                                                                                                                                                                                                                                                                | _ [                                                                                                                                                                                                                       | _                                                                                                                                                 | _                                                                                                                                                                                                                        |                                                                                                                               | _                                                                                                                                                                                                                                  |                                                                                                                                                                             | 2,922,488                                                                                                                                                                                                                            |                                                                                                                                     | _                                                                                                                                                                                                                          |                                                                                                                           |
| Manufacturing Tax+                                                                                                                                                                                                                                                                                                                                                       |                                                                                                                                                                                                                           | _                                                                                                                                                 | _                                                                                                                                                                                                                        |                                                                                                                               | _ !                                                                                                                                                                                                                                |                                                                                                                                                                             | 2,522,100                                                                                                                                                                                                                            | 0.0270                                                                                                                              | _                                                                                                                                                                                                                          |                                                                                                                           |
| Solid Waste Disposal Tax                                                                                                                                                                                                                                                                                                                                                 | _                                                                                                                                                                                                                         | _                                                                                                                                                 | _                                                                                                                                                                                                                        |                                                                                                                               | _                                                                                                                                                                                                                                  |                                                                                                                                                                             | _                                                                                                                                                                                                                                    | _                                                                                                                                   | _                                                                                                                                                                                                                          |                                                                                                                           |
| Miscellaneous Tax Receipts                                                                                                                                                                                                                                                                                                                                               | 671,264                                                                                                                                                                                                                   | 0.01%                                                                                                                                             | 645,279                                                                                                                                                                                                                  | 0.00%                                                                                                                         | 756,029                                                                                                                                                                                                                            | 0.01%                                                                                                                                                                       | 751,977                                                                                                                                                                                                                              | 0.01%                                                                                                                               | 722,893                                                                                                                                                                                                                    | 0.01%                                                                                                                     |
| Total Tax Revenue                                                                                                                                                                                                                                                                                                                                                        | 11,965,263,904                                                                                                                                                                                                            |                                                                                                                                                   | 12,390,978,509                                                                                                                                                                                                           |                                                                                                                               | 12,573,059,410                                                                                                                                                                                                                     |                                                                                                                                                                             | 12,444,661,014                                                                                                                                                                                                                       |                                                                                                                                     | 13,117,230,784                                                                                                                                                                                                             | 92.08%                                                                                                                    |
| Total Non-tax Revenue & Transfers.                                                                                                                                                                                                                                                                                                                                       | 768,456,722                                                                                                                                                                                                               | 6.03%                                                                                                                                             | 743,931,336                                                                                                                                                                                                              |                                                                                                                               | 878,801,563                                                                                                                                                                                                                        | 6.53%                                                                                                                                                                       | 1,065,344,378                                                                                                                                                                                                                        | 7.89%                                                                                                                               | 1,128,835,549                                                                                                                                                                                                              |                                                                                                                           |
| Total General Fund Revenue                                                                                                                                                                                                                                                                                                                                               | 12,733,720,626                                                                                                                                                                                                            |                                                                                                                                                   |                                                                                                                                                                                                                          |                                                                                                                               |                                                                                                                                                                                                                                    |                                                                                                                                                                             |                                                                                                                                                                                                                                      |                                                                                                                                     | 14,246,066,333                                                                                                                                                                                                             |                                                                                                                           |
|                                                                                                                                                                                                                                                                                                                                                                          |                                                                                                                                                                                                                           |                                                                                                                                                   |                                                                                                                                                                                                                          |                                                                                                                               |                                                                                                                                                                                                                                    |                                                                                                                                                                             |                                                                                                                                                                                                                                      |                                                                                                                                     |                                                                                                                                                                                                                            |                                                                                                                           |
|                                                                                                                                                                                                                                                                                                                                                                          | , , , ,                                                                                                                                                                                                                   |                                                                                                                                                   | -, -, -, -, -, -                                                                                                                                                                                                         | 1000070                                                                                                                       | Fiscal Ye                                                                                                                                                                                                                          |                                                                                                                                                                             | 10,010,000,002                                                                                                                                                                                                                       | 10010070                                                                                                                            | ,,,                                                                                                                                                                                                                        | 10000070                                                                                                                  |
|                                                                                                                                                                                                                                                                                                                                                                          | 2003-200                                                                                                                                                                                                                  |                                                                                                                                                   | 2004-20                                                                                                                                                                                                                  |                                                                                                                               |                                                                                                                                                                                                                                    | ar                                                                                                                                                                          | 2006-20                                                                                                                                                                                                                              |                                                                                                                                     | 2007-20                                                                                                                                                                                                                    |                                                                                                                           |
|                                                                                                                                                                                                                                                                                                                                                                          |                                                                                                                                                                                                                           |                                                                                                                                                   |                                                                                                                                                                                                                          |                                                                                                                               | Fiscal Ye                                                                                                                                                                                                                          | ar                                                                                                                                                                          |                                                                                                                                                                                                                                      |                                                                                                                                     |                                                                                                                                                                                                                            |                                                                                                                           |
| Sources of revenue                                                                                                                                                                                                                                                                                                                                                       | 2003-200                                                                                                                                                                                                                  | 4                                                                                                                                                 | 2004-20                                                                                                                                                                                                                  | 005                                                                                                                           | Fiscal Ye<br>2005-20                                                                                                                                                                                                               | ar<br>06                                                                                                                                                                    | 2006-20                                                                                                                                                                                                                              | 07                                                                                                                                  | 2007-20                                                                                                                                                                                                                    | 08                                                                                                                        |
|                                                                                                                                                                                                                                                                                                                                                                          | 2003-200<br>Amount                                                                                                                                                                                                        | 4<br>Percent<br>of total                                                                                                                          | 2004-20<br>Amount                                                                                                                                                                                                        | 005<br>Percent<br>of total                                                                                                    | Fiscal Ye<br>2005-20<br>Amount                                                                                                                                                                                                     | ar<br>06<br>Percent<br>of total                                                                                                                                             | 2006-20<br>Amount                                                                                                                                                                                                                    | 07<br>Percent<br>of total                                                                                                           | 2007-20<br>Amount                                                                                                                                                                                                          | 08<br>Percent<br>of total                                                                                                 |
| Sources of revenue                                                                                                                                                                                                                                                                                                                                                       | 2003-200<br>Amount<br>[\$]                                                                                                                                                                                                | Percent of total 0.85%                                                                                                                            | 2004-20<br>Amount<br>[\$]                                                                                                                                                                                                | Percent of total 0.83%                                                                                                        | Fiscal Ye<br>2005-20<br>Amount<br>[\$]                                                                                                                                                                                             | ar<br>06<br>Percent<br>of total<br>0.75%                                                                                                                                    | 2006-20<br>Amount<br>[\$]                                                                                                                                                                                                            | Percent of total 0.83%                                                                                                              | 2007-20<br>Amount<br>[\$]                                                                                                                                                                                                  | 08 Percent of total 0.80%                                                                                                 |
| Sources of revenue Estate Tax                                                                                                                                                                                                                                                                                                                                            | 2003-200<br>Amount<br>[\$]<br>128,479,443<br>41,615,694                                                                                                                                                                   | Percent<br>of total<br>0.85%<br>0.28%                                                                                                             | 2004-20<br>Amount<br>[\$]<br>135,211,344                                                                                                                                                                                 | 005<br>Percent<br>of total<br>0.83%<br>0.28%                                                                                  | Fiscal Ye 2005-20 Amount [\$] 133,379,473                                                                                                                                                                                          | ar<br>06<br>Percent<br>of total<br>0.75%<br>0.25%                                                                                                                           | 2006-20<br>Amount<br>[\$]<br>161,586,810                                                                                                                                                                                             | 07<br>Percent<br>of total<br>0.83%<br>0.24%                                                                                         | 2007-20<br>Amount<br>[\$]<br>158,764,850                                                                                                                                                                                   | 08<br>Percent<br>of total<br>0.80%<br>0.28%                                                                               |
| Sources of revenue  Estate Tax  Privilege License Tax                                                                                                                                                                                                                                                                                                                    | 2003-200<br>Amount<br>[\$]<br>128,479,443<br>41,615,694                                                                                                                                                                   | Percent<br>of total<br>0.85%<br>0.28%                                                                                                             | 2004-20<br>Amount<br>[\$]<br>135,211,344<br>44,992,019                                                                                                                                                                   | 005<br>Percent<br>of total<br>0.83%<br>0.28%                                                                                  | Fiscal Ye 2005-20 Amount [\$] 133,379,473 45,569,504                                                                                                                                                                               | ar<br>06<br>Percent<br>of total<br>0.75%<br>0.25%                                                                                                                           | 2006-20<br>Amount<br>[\$]<br>161,586,810<br>46,277,585                                                                                                                                                                               | 07<br>Percent<br>of total<br>0.83%<br>0.24%                                                                                         | 2007-20<br>Amount<br>[\$]<br>158,764,850<br>56,309,007                                                                                                                                                                     | 08<br>Percent<br>of total<br>0.80%<br>0.28%                                                                               |
| Sources of revenue  Estate Tax  Privilege License Tax  Tobacco Products Tax                                                                                                                                                                                                                                                                                              | 2003-200<br>Amount<br>[\$]<br>128,479,443<br>41,615,694                                                                                                                                                                   | 4<br>Percent<br>of total<br>0.85%<br>0.28%<br>0.29%                                                                                               | 2004-20<br>Amount<br>[\$]<br>135,211,344<br>44,992,019                                                                                                                                                                   | 005<br>Percent<br>of total<br>0.83%<br>0.28%<br>0.26%                                                                         | Fiscal Ye 2005-20 Amount [\$] 133,379,473 45,569,504                                                                                                                                                                               | ar<br>06<br>Percent<br>of total<br>0.75%<br>0.25%<br>0.96%                                                                                                                  | 2006-20<br>Amount<br>[\$]<br>161,586,810<br>46,277,585                                                                                                                                                                               | 07<br>Percent<br>of total<br>0.83%<br>0.24%<br>1.24%                                                                                | 2007-20<br>Amount<br>[\$]<br>158,764,850<br>56,309,007                                                                                                                                                                     | 08<br>Percent<br>of total<br>0.80%<br>0.28%<br>1.20%                                                                      |
| Sources of revenue  Estate Tax                                                                                                                                                                                                                                                                                                                                           | 2003-200<br>Amount<br>[\$]<br>128,479,443<br>41,615,694<br>43,732,769                                                                                                                                                     | 4<br>Percent<br>of total<br>0.85%<br>0.28%<br>0.29%                                                                                               | 2004-20<br>Amount<br>[\$]<br>135,211,344<br>44,992,019<br>42,981,044                                                                                                                                                     | 005<br>Percent<br>of total<br>0.83%<br>0.28%<br>0.26%                                                                         | Fiscal Ye 2005-20 Amount [\$] 133,379,473 45,569,504 171,636,758                                                                                                                                                                   | ar<br>06<br>Percent<br>of total<br>0.75%<br>0.25%<br>0.96%                                                                                                                  | 2006-20<br>Amount<br>[\$]<br>161,586,810<br>46,277,585<br>241,174,320                                                                                                                                                                | 07<br>Percent<br>of total<br>0.83%<br>0.24%<br>1.24%                                                                                | 2007-20<br>Amount<br>[\$]<br>158,764,850<br>56,309,007<br>237,377,533                                                                                                                                                      | 08<br>Percent<br>of total<br>0.80%<br>0.28%<br>1.20%                                                                      |
| Sources of revenue  Estate Tax                                                                                                                                                                                                                                                                                                                                           | 2003-200<br>Amount<br>[\$]<br>128,479,443<br>41,615,694<br>43,732,769                                                                                                                                                     | Percent<br>of total<br>0.85%<br>0.28%<br>0.29%                                                                                                    | 2004-20<br>Amount<br>[\$]<br>135,211,344<br>44,992,019<br>42,981,044                                                                                                                                                     | 005<br>Percent<br>of total<br>0.83%<br>0.28%<br>0.26%<br>-<br>3.05%                                                           | Fiscal Ye 2005-20 Amount [\$] 133,379,473 45,569,504 171,636,758                                                                                                                                                                   | ar<br>06<br>Percent<br>of total<br>0.75%<br>0.25%<br>0.96%<br>-<br>2.67%                                                                                                    | 2006-20<br>Amount<br>[\$]<br>161,586,810<br>46,277,585<br>241,174,320                                                                                                                                                                | 07<br>Percent<br>of total<br>0.83%<br>0.24%<br>1.24%<br>-<br>2.73%                                                                  | 2007-20<br>Amount<br>[\$]<br>158,764,850<br>56,309,007<br>237,377,533                                                                                                                                                      | 08<br>Percent<br>of total<br>0.80%<br>0.28%<br>1.20%                                                                      |
| Sources of revenue  Estate Tax                                                                                                                                                                                                                                                                                                                                           | 2003-200 Amount [\$] 128,479,443 41,615,694 43,732,769 - 445,294,486                                                                                                                                                      | 4<br>Percent<br>of total<br>0.85%<br>0.28%<br>0.29%<br>-<br>2.95%<br>49.82%                                                                       | 2004-20<br>Amount<br>[\$]<br>135,211,344<br>44,992,019<br>42,981,044<br>-<br>498,681,391                                                                                                                                 | 005<br>Percent<br>of total<br>0.83%<br>0.28%<br>0.26%<br>-<br>3.05%                                                           | Fiscal Ye 2005-20 Amount [\$] 133,379,473 45,569,504 171,636,758 - 477,055,108                                                                                                                                                     | ar<br>06<br>Percent<br>of total<br>0.75%<br>0.25%<br>0.96%<br>-<br>2.67%<br>52.59%                                                                                          | 2006-20<br>Amount<br>[\$]<br>161,586,810<br>46,277,585<br>241,174,320<br>-<br>531,412,140                                                                                                                                            | 07<br>Percent<br>of total<br>0.83%<br>0.24%<br>1.24%<br>-<br>2.73%                                                                  | 2007-20<br>Amount<br>[\$]<br>158,764,850<br>56,309,007<br>237,377,533<br>-<br>574,460,805                                                                                                                                  | 08<br>Percent<br>of total<br>0.80%<br>0.28%<br>1.20%<br>-<br>2.90%                                                        |
| Sources of revenue  Estate Tax                                                                                                                                                                                                                                                                                                                                           | 2003-200 Amount [\$] 128,479,443 41,615,694 43,732,769 - 445,294,486 7,509,898,086                                                                                                                                        | 4<br>Percent<br>of total<br>0.85%<br>0.28%<br>0.29%<br>-<br>2.95%<br>49.82%<br>5.15%                                                              | 2004-20<br>Amount<br>[\$]<br>135,211,344<br>44,992,019<br>42,981,044<br>-<br>498,681,391<br>8,409,288,618                                                                                                                | 005<br>Percent<br>of total<br>0.83%<br>0.28%<br>0.26%<br>-<br>3.05%<br>51.51%<br>7.31%                                        | Fiscal Ye 2005-20 Amount [\$] 133,379,473 45,569,504 171,636,758 - 477,055,108                                                                                                                                                     | ar<br>06<br>Percent<br>of total<br>0.75%<br>0.25%<br>0.96%<br>-<br>2.67%<br>52.59%<br>6.74%                                                                                 | 2006-20<br>Amount<br>[\$]<br>161,586,810<br>46,277,585<br>241,174,320<br>-<br>531,412,140<br>10,507,966,531                                                                                                                          | 07 Percent of total 0.83% 0.24% 1.24% - 2.73% 54.00% 7.46%                                                                          | 2007-20<br>Amount<br>[\$]<br>158,764,850<br>56,309,007<br>237,377,533<br>-<br>574,460,805                                                                                                                                  | 08<br>Percent<br>of total<br>0.80%<br>0.28%<br>1.20%<br>-<br>2.90%<br>55.00%<br>5.61%                                     |
| Sources of revenue  Estate Tax                                                                                                                                                                                                                                                                                                                                           | 2003-200 Amount [\$] 128,479,443 41,615,694 43,732,769 - 445,294,486 7,509,898,086 776,964,847 8,286,862,932                                                                                                              | 4<br>Percent<br>of total<br>0.85%<br>0.28%<br>0.29%<br>-<br>2.95%<br>49.82%<br>5.15%<br>54.98%                                                    | 2004-20<br>Amount<br>[\$]<br>135,211,344<br>44,992,019<br>42,981,044<br>-<br>498,681,391<br>8,409,288,618<br>1,193,529,164<br>9,602,817,782                                                                              | 005<br>Percent<br>of total<br>0.83%<br>0.28%<br>0.26%<br>-<br>3.05%<br>51.51%<br>7.31%<br>58.82%                              | Fiscal Ye 2005-20 Amount [\$] 133,379,473 45,569,504 171,636,758 - 477,055,108 9,400,167,970 1,204,102,940 10,604,270,911                                                                                                          | ar<br>06<br>Percent<br>of total<br>0.75%<br>0.25%<br>0.96%<br>-<br>2.67%<br>52.59%<br>6.74%<br>59.33%                                                                       | 2006-20<br>Amount<br>[\$]<br>161,586,810<br>46,277,585<br>241,174,320<br>-<br>531,412,140<br>10,507,966,531<br>1,451,399,198<br>11,959,365,728                                                                                       | 07 Percent of total 0.83% 0.24% 1.24% - 2.73% 54.00% 7.46% 61.46%                                                                   | 2007-20 Amount [\$] 158,764,850 56,309,007 237,377,533 - 574,460,805 10,902,299,190 1,111,668,852 12,013,968,042                                                                                                           | 08 Percent of total 0.80% 0.28% 1.20% - 2.90% 55.00% 5.61% 60.60%                                                         |
| Sources of revenue  Estate Tax                                                                                                                                                                                                                                                                                                                                           | 2003-200 Amount [\$] 128,479,443 41,615,694 43,732,769 - 445,294,486 7,509,898,086 776,964,847 8,286,862,932 4,222,201,842                                                                                                | 4<br>Percent<br>of total<br>0.85%<br>0.28%<br>0.29%<br>-<br>2.95%<br>49.82%<br>5.15%<br>54.98%<br>28.01%                                          | 2004-20<br>Amount<br>[\$]<br>135,211,344<br>44,992,019<br>42,981,044<br>-<br>498,681,391<br>8,409,288,618<br>1,193,529,164<br>9,602,817,782<br>4,477,159,178                                                             | 005<br>Percent<br>of total<br>0.83%<br>0.28%<br>0.26%<br>-<br>3.05%<br>51.51%<br>7.31%<br>58.82%<br>27.42%                    | Fiscal Ye 2005-20 Amount [\$] 133,379,473 45,569,504 171,636,758 - 477,055,108 9,400,167,970 1,204,102,940 10,604,270,911 4,893,911,220                                                                                            | ar<br>06<br>Percent<br>of total<br>0.75%<br>0.25%<br>0.96%<br>-<br>2.67%<br>52.59%<br>6.74%<br>59.33%<br>27.38%                                                             | 2006-20<br>Amount<br>[\$]<br>161,586,810<br>46,277,585<br>241,174,320<br>531,412,140<br>10,507,966,531<br>1,451,399,198<br>11,959,365,728<br>4,995,570,841                                                                           | 07 Percent of total 0.83% 0.24% 1.24% - 2.73% 54.00% 7.46% 61.46% 25.67%                                                            | 2007-20 Amount [\$] 158,764,850 56,309,007 237,377,533 - 574,460,805 10,902,299,190 1,111,668,852 12,013,968,042 4,981,673,149                                                                                             | 08 Percent of total 0.80% 0.28% 1.20% - 2.90% 55.00% 5.61% 60.60% 25.13%                                                  |
| Sources of revenue  Estate Tax                                                                                                                                                                                                                                                                                                                                           | 2003-200 Amount [\$] 128,479,443 41,615,694 43,732,769 - 445,294,486 7,509,898,086 776,964,847 8,286,862,932 4,222,201,842 182,392,509                                                                                    | 4<br>Percent<br>of total<br>0.85%<br>0.28%<br>0.29%<br>-<br>2.95%<br>49.82%<br>5.15%<br>54.98%<br>28.01%<br>1.21%                                 | 2004-20 Amount [\$] 135,211,344 44,992,019 42,981,044 498,681,391 8,409,288,618 1,193,529,164 9,602,817,782 4,477,159,178 189,308,658                                                                                    | 005<br>Percent<br>of total<br>0.83%<br>0.28%<br>0.26%<br>-<br>3.05%<br>51.51%<br>7.31%<br>58.82%<br>27.42%<br>1.16%           | Fiscal Ye 2005-20 Amount [\$] 133,379,473 45,569,504 171,636,758 - 477,055,108 9,400,167,970 1,204,102,940 10,604,270,911 4,893,911,220 200,845,242                                                                                | ar<br>06<br>Percent<br>of total<br>0.75%<br>0.25%<br>0.96%<br>-<br>2.67%<br>52.59%<br>6.74%<br>59.33%<br>27.38%<br>1.12%                                                    | 2006-20<br>Amount<br>[\$]<br>161,586,810<br>46,277,585<br>241,174,320<br>531,412,140<br>10,507,966,531<br>1,451,399,198<br>11,959,365,728<br>4,995,570,841<br>212,608,231                                                            | 07 Percent of total 0.83% 0.24% 1.24% - 2.73% 54.00% 7.46% 61.46% 25.67% 1.09%                                                      | 2007-20 Amount [\$] 158,764,850 56,309,007 237,377,533 - 574,460,805 10,902,299,190 1,111,668,852 12,013,968,042 4,981,673,149 225,125,416                                                                                 | 08 Percent of total 0.80% 0.28% 1.20% - 2.90% 55.00% 5.61% 60.60% 25.13% 1.14%                                            |
| Sources of revenue  Estate Tax                                                                                                                                                                                                                                                                                                                                           | 2003-200 Amount [\$] 128,479,443 41,615,694 43,732,769 - 445,294,486 7,509,898,086 776,964,847 8,286,862,932 4,222,201,842                                                                                                | 4<br>Percent<br>of total<br>0.85%<br>0.28%<br>0.29%<br>-<br>2.95%<br>49.82%<br>5.15%<br>54.98%<br>28.01%<br>1.21%                                 | 2004-20<br>Amount<br>[\$]<br>135,211,344<br>44,992,019<br>42,981,044<br>-<br>498,681,391<br>8,409,288,618<br>1,193,529,164<br>9,602,817,782<br>4,477,159,178                                                             | 005<br>Percent<br>of total<br>0.83%<br>0.28%<br>0.26%<br>-<br>3.05%<br>51.51%<br>7.31%<br>58.82%<br>27.42%<br>1.16%           | Fiscal Ye 2005-20 Amount [\$] 133,379,473 45,569,504 171,636,758 - 477,055,108 9,400,167,970 1,204,102,940 10,604,270,911 4,893,911,220                                                                                            | ar<br>06<br>Percent<br>of total<br>0.75%<br>0.25%<br>0.96%<br>-<br>2.67%<br>52.59%<br>6.74%<br>59.33%<br>27.38%<br>1.12%                                                    | 2006-20<br>Amount<br>[\$]<br>161,586,810<br>46,277,585<br>241,174,320<br>531,412,140<br>10,507,966,531<br>1,451,399,198<br>11,959,365,728<br>4,995,570,841                                                                           | 07 Percent of total 0.83% 0.24% 1.24% - 2.73% 54.00% 7.46% 61.46% 25.67% 1.09%                                                      | 2007-20 Amount [\$] 158,764,850 56,309,007 237,377,533 - 574,460,805 10,902,299,190 1,111,668,852 12,013,968,042 4,981,673,149                                                                                             | 08 Percent of total 0.80% 0.28% 1.20% - 2.90% 55.00% 5.61% 60.60% 25.13% 1.14%                                            |
| Sources of revenue  Estate Tax                                                                                                                                                                                                                                                                                                                                           | 2003-200 Amount [\$] 128,479,443 41,615,694 43,732,769 - 445,294,486 7,509,898,086 776,964,847 8,286,862,932 4,222,201,842 182,392,509 16,630,438                                                                         | 4<br>Percent<br>of total<br>0.85%<br>0.28%<br>0.29%<br>-<br>2.95%<br>49.82%<br>5.15%<br>54.98%<br>28.01%<br>0.11%                                 | 2004-20<br>Amount<br>[\$]<br>135,211,344<br>44,992,019<br>42,981,044<br>-<br>498,681,391<br>8,409,288,618<br>1,193,529,164<br>9,602,817,782<br>4,477,159,178<br>189,308,658<br>18,896,837                                | 005<br>Percent<br>of total<br>0.83%<br>0.28%<br>0.26%<br>-<br>3.05%<br>51.51%<br>7.31%<br>58.82%<br>27.42%<br>1.16%<br>0.12%  | Fiscal Ye 2005-20 Amount [\$] 133,379,473 45,569,504 171,636,758 - 477,055,108 9,400,167,970 1,204,102,940 10,604,270,911 4,893,911,220 200,845,242 16,237,070                                                                     | ar<br>06<br>Percent<br>of total<br>0.75%<br>0.25%<br>0.96%<br>-<br>2.67%<br>52.59%<br>6.74%<br>59.33%<br>27.38%<br>1.12%<br>0.09%                                           | 2006-20<br>Amount<br>[\$]<br>161,586,810<br>46,277,585<br>241,174,320<br>-<br>531,412,140<br>10,507,966,531<br>1,451,399,198<br>11,959,365,728<br>4,995,570,841<br>212,608,231<br>15,641,779                                         | 07 Percent of total 0.83% 0.24% 1.24% - 2.73% 54.00% 7.46% 61.46% 25.67% 1.09% 0.08%                                                | 2007-20 Amount [\$] 158,764,850 56,309,007 237,377,533 574,460,805 10,902,299,190 1,111,668,852 12,013,968,042 4,981,673,149 225,125,416 17,354,083                                                                        | 08 Percent of total 0.80% 0.28% 1.20% - 2.90% 55.00% 5.61% 60.60% 25.13% 1.14% 0.09%                                      |
| Sources of revenue  Estate Tax                                                                                                                                                                                                                                                                                                                                           | 2003-200 Amount [\$] 128,479,443 41,615,694 43,732,769 - 445,294,486 7,509,898,086 776,964,847 8,286,862,932 4,222,201,842 182,392,509 16,630,438 - 527,447                                                               | 4<br>Percent<br>of total<br>0.85%<br>0.28%<br>0.29%<br>-<br>2.95%<br>49.82%<br>5.15%<br>54.98%<br>28.01%<br>0.11%<br>-<br>0.00%                   | 2004-20<br>Amount<br>[\$]<br>135,211,344<br>44,992,019<br>42,981,044<br>-<br>498,681,391<br>8,409,288,618<br>1,193,529,164<br>9,602,817,782<br>4,477,159,178<br>189,308,658<br>18,896,837                                | 005<br>Percent<br>of total<br>0.83%<br>0.28%<br>0.26%<br>-<br>3.05%<br>51.51%<br>7.31%<br>58.82%<br>27.42%<br>1.16%<br>0.12%  | Fiscal Ye 2005-20 Amount [\$] 133,379,473 45,569,504 171,636,758 477,055,108 9,400,167,970 1,204,102,940 10,604,270,911 4,893,911,220 200,845,242 16,237,070 - 269,931                                                             | ar<br>06<br>Percent<br>of total<br>0.75%<br>0.25%<br>0.96%<br>-<br>2.67%<br>52.59%<br>6.74%<br>59.33%<br>27.38%<br>1.12%<br>0.09%<br>-                                      | 2006-20<br>Amount<br>[\$]<br>161,586,810<br>46,277,585<br>241,174,320<br>-<br>531,412,140<br>10,507,966,531<br>1,451,399,198<br>11,959,365,728<br>4,995,570,841<br>212,608,231<br>15,641,779                                         | 07 Percent of total 0.83% 0.24% 1.24% - 2.73% 54.00% 7.46% 61.46% 25.67% 1.09% 0.08% - 0.00%                                        | 2007-20 Amount [\$] 158,764,850 56,309,007 237,377,533 - 574,460,805 10,902,299,190 1,111,668,852 12,013,968,042 4,981,673,149 225,125,416 17,354,083 - 278,555                                                            | 08 Percent of total 0.80% 0.28% 1.20% - 2.90% 55.00% 5.61% 60.60% 25.13% 1.14% 0.09% - 0.00%                              |
| Sources of revenue  Estate Tax                                                                                                                                                                                                                                                                                                                                           | 2003-200 Amount [\$] 128,479,443 41,615,694 43,732,769 - 445,294,486 7,509,898,086 776,964,847 8,286,862,932 4,222,201,842 182,392,509 16,630,438 - 527,447 423,405,050                                                   | 4<br>Percent<br>of total<br>0.85%<br>0.28%<br>0.29%<br>-<br>2.95%<br>49.82%<br>5.15%<br>54.98%<br>28.01%<br>1.21%<br>0.11%<br>-<br>0.00%<br>2.81% | 2004-20 Amount [\$] 135,211,344 44,992,019 42,981,044 - 498,681,391 8,409,288,618 1,193,529,164 9,602,817,782 4,477,159,178 189,308,658 18,896,837 - 351,890 431,664,202                                                 | 005 Percent of total 0.83% 0.28% 0.26% - 3.05% 51.51% 7.31% 58.82% 27.42% 0.12% - 0.00% 2.64%                                 | Fiscal Ye 2005-20 Amount [\$] 133,379,473 45,569,504 171,636,758 - 477,055,108 9,400,167,970 1,204,102,940 10,604,270,911 4,893,911,220 200,845,242 16,237,070 - 269,931 431,729,295                                               | ar<br>06<br>Percent<br>of total<br>0.75%<br>0.25%<br>0.96%<br>-<br>2.67%<br>52.59%<br>6.74%<br>59.33%<br>27.38%<br>1.12%<br>0.09%<br>-<br>0.00%<br>2.42%                    | 2006-20<br>Amount<br>[\$]<br>161,586,810<br>46,277,585<br>241,174,320<br>-<br>531,412,140<br>10,507,966,531<br>1,451,399,198<br>11,959,365,728<br>4,995,570,841<br>212,608,231<br>15,641,779<br>-<br>324,535<br>475,545,413          | 07 Percent of total 0.83% 0.24% 1.24% - 2.73% 54.00% 7.46% 61.46% 25.67% 1.09% 0.08% - 0.00% 2.44%                                  | 2007-20 Amount [\$] 158,764,850 56,309,007 237,377,533 - 574,460,805 10,902,299,190 1,111,668,852 12,013,968,042 4,981,673,149 225,125,416 17,354,083 - 278,555 492,698,607                                                | 08 Percent of total 0.80% 0.28% 1.20% - 2.90% 55.00% 5.61% 60.60% 25.13% 1.14% 0.09% - 0.00% 2.49%                        |
| Sources of revenue  Estate Tax  Privilege License Tax.  Tobacco Products Tax.  Soft Drink Tax.  Franchise Tax.  Income Taxes:  Individual Income Tax.  Corporate Income Tax.  Total income taxes.  Sales and Use Tax.  Alcoholic Beverage Tax.  Gift Tax.  Intangibles Tax.  Freight Car Lines Tax.  Insurance Tax.  Piped Natural Gas Tax.                              | 2003-200 Amount [\$] 128,479,443 41,615,694 43,732,769 - 445,294,486 7,509,898,086 776,964,847 8,286,862,932 4,222,201,842 182,392,509 16,630,438 - 527,447                                                               | 4<br>Percent<br>of total<br>0.85%<br>0.28%<br>0.29%<br>-<br>2.95%<br>49.82%<br>5.15%<br>54.98%<br>28.01%<br>1.21%<br>0.11%<br>-<br>0.00%<br>2.81% | 2004-20<br>Amount<br>[\$]<br>135,211,344<br>44,992,019<br>42,981,044<br>-<br>498,681,391<br>8,409,288,618<br>1,193,529,164<br>9,602,817,782<br>4,477,159,178<br>189,308,658<br>18,896,837                                | 005 Percent of total 0.83% 0.28% 0.26% - 3.05% 51.51% 7.31% 58.82% 27.42% 0.12% - 0.00% 2.64%                                 | Fiscal Ye 2005-20 Amount [\$] 133,379,473 45,569,504 171,636,758 477,055,108 9,400,167,970 1,204,102,940 10,604,270,911 4,893,911,220 200,845,242 16,237,070 - 269,931                                                             | ar<br>06<br>Percent<br>of total<br>0.75%<br>0.25%<br>0.96%<br>-<br>2.67%<br>52.59%<br>6.74%<br>59.33%<br>27.38%<br>1.12%<br>0.09%<br>-<br>0.00%<br>2.42%                    | 2006-20<br>Amount<br>[\$]<br>161,586,810<br>46,277,585<br>241,174,320<br>-<br>531,412,140<br>10,507,966,531<br>1,451,399,198<br>11,959,365,728<br>4,995,570,841<br>212,608,231<br>15,641,779                                         | 07 Percent of total 0.83% 0.24% 1.24% - 2.73% 54.00% 7.46% 61.46% 25.67% 1.09% 0.08% - 0.00% 2.44%                                  | 2007-20 Amount [\$] 158,764,850 56,309,007 237,377,533 - 574,460,805 10,902,299,190 1,111,668,852 12,013,968,042 4,981,673,149 225,125,416 17,354,083 - 278,555                                                            | 08 Percent of total 0.80% 0.28% 1.20% - 2.90% 55.00% 5.61% 60.60% 25.13% 1.14% 0.09% - 0.00% 2.49%                        |
| Sources of revenue  Estate Tax  Privilege License Tax.  Tobacco Products Tax.  Soft Drink Tax.  Franchise Tax.  Income Taxes:  Individual Income Tax.  Corporate Income Tax.  Total income taxes.  Sales and Use Tax.  Alcoholic Beverage Tax.  Gift Tax.  Intangibles Tax.  Freight Car Lines Tax.  Insurance Tax.  Piped Natural Gas Tax.  Real Estate Conveyance Tax* | 2003-200 Amount [\$] 128,479,443 41,615,694 43,732,769 - 445,294,486 7,509,898,086 776,964,847 8,286,862,932 4,222,201,842 182,392,509 16,630,438 - 527,447 423,405,050                                                   | 4<br>Percent<br>of total<br>0.85%<br>0.28%<br>0.29%<br>-<br>2.95%<br>49.82%<br>5.15%<br>54.98%<br>28.01%<br>1.21%<br>0.11%<br>-<br>0.00%<br>2.81% | 2004-20 Amount [\$] 135,211,344 44,992,019 42,981,044 - 498,681,391 8,409,288,618 1,193,529,164 9,602,817,782 4,477,159,178 189,308,658 18,896,837 - 351,890 431,664,202                                                 | 005 Percent of total 0.83% 0.28% 0.26% - 3.05% 51.51% 7.31% 58.82% 27.42% 0.12% - 0.00% 2.64%                                 | Fiscal Ye 2005-20 Amount [\$] 133,379,473 45,569,504 171,636,758 - 477,055,108 9,400,167,970 1,204,102,940 10,604,270,911 4,893,911,220 200,845,242 16,237,070 - 269,931 431,729,295                                               | ar<br>06<br>Percent<br>of total<br>0.75%<br>0.25%<br>0.96%<br>-<br>2.67%<br>52.59%<br>6.74%<br>59.33%<br>27.38%<br>1.12%<br>0.09%<br>-<br>0.00%<br>2.42%                    | 2006-20<br>Amount<br>[\$]<br>161,586,810<br>46,277,585<br>241,174,320<br>-<br>531,412,140<br>10,507,966,531<br>1,451,399,198<br>11,959,365,728<br>4,995,570,841<br>212,608,231<br>15,641,779<br>-<br>324,535<br>475,545,413          | 07 Percent of total 0.83% 0.24% 1.24% - 2.73% 54.00% 7.46% 61.46% 25.67% 1.09% 0.08% - 0.00% 2.44%                                  | 2007-20 Amount [\$] 158,764,850 56,309,007 237,377,533 - 574,460,805 10,902,299,190 1,111,668,852 12,013,968,042 4,981,673,149 225,125,416 17,354,083 - 278,555 492,698,607                                                | 08 Percent of total 0.80% 0.28% 1.20% - 2.90% 55.00% 5.61% 60.60% 25.13% 1.14% 0.09% - 0.00% 2.49%                        |
| Sources of revenue  Estate Tax                                                                                                                                                                                                                                                                                                                                           | 2003-200 Amount [\$] 128,479,443 41,615,694 43,732,769 - 445,294,486 7,509,898,086 776,964,847 8,286,862,932 4,222,201,842 182,392,509 16,630,438 - 527,447 423,405,050                                                   | 4<br>Percent<br>of total<br>0.85%<br>0.28%<br>0.29%<br>-<br>2.95%<br>49.82%<br>5.15%<br>54.98%<br>28.01%<br>1.21%<br>0.11%<br>-<br>0.00%<br>2.81% | 2004-20 Amount [\$] 135,211,344 44,992,019 42,981,044 - 498,681,391 8,409,288,618 1,193,529,164 9,602,817,782 4,477,159,178 189,308,658 18,896,837 - 351,890 431,664,202                                                 | 005 Percent of total 0.83% 0.28% 0.26% - 3.05% 51.51% 7.31% 58.82% 27.42% 0.12% - 0.00% 2.64%                                 | Fiscal Ye 2005-20 Amount [\$] 133,379,473 45,569,504 171,636,758 - 477,055,108 9,400,167,970 1,204,102,940 10,604,270,911 4,893,911,220 200,845,242 16,237,070 - 269,931 431,729,295                                               | ar<br>06<br>Percent<br>of total<br>0.75%<br>0.25%<br>0.96%<br>-<br>2.67%<br>52.59%<br>6.74%<br>59.33%<br>27.38%<br>1.12%<br>0.09%<br>-<br>0.00%<br>2.42%                    | 2006-20<br>Amount<br>[\$]<br>161,586,810<br>46,277,585<br>241,174,320<br>-<br>531,412,140<br>10,507,966,531<br>1,451,399,198<br>11,959,365,728<br>4,995,570,841<br>212,608,231<br>15,641,779<br>-<br>324,535<br>475,545,413          | 07 Percent of total 0.83% 0.24% 1.24% - 2.73% 54.00% 7.46% 61.46% 25.67% 1.09% 0.08% - 0.00% 2.44%                                  | 2007-20 Amount [\$] 158,764,850 56,309,007 237,377,533 - 574,460,805 10,902,299,190 1,111,668,852 12,013,968,042 4,981,673,149 225,125,416 17,354,083 - 278,555 492,698,607                                                | 08 Percent of total 0.80% 0.28% 1.20% - 2.90% 55.00% 5.61% 60.60% 25.13% 1.14% 0.09% - 0.00% 2.49%                        |
| Sources of revenue  Estate Tax                                                                                                                                                                                                                                                                                                                                           | 2003-200 Amount [\$] 128,479,443 41,615,694 43,732,769 - 445,294,486 7,509,898,086 776,964,847 8,286,862,932 4,222,201,842 182,392,509 16,630,438 - 527,447 423,405,050                                                   | 4<br>Percent<br>of total<br>0.85%<br>0.28%<br>0.29%<br>-<br>2.95%<br>49.82%<br>5.15%<br>54.98%<br>28.01%<br>1.21%<br>0.11%<br>-<br>0.00%<br>2.81% | 2004-20 Amount [\$] 135,211,344 44,992,019 42,981,044 - 498,681,391 8,409,288,618 1,193,529,164 9,602,817,782 4,477,159,178 189,308,658 18,896,837 - 351,890 431,664,202                                                 | 005 Percent of total 0.83% 0.28% 0.26% - 3.05% 51.51% 7.31% 58.82% 27.42% 0.12% - 0.00% 2.64%                                 | Fiscal Ye 2005-20 Amount [\$] 133,379,473 45,569,504 171,636,758 - 477,055,108  9,400,167,970 1,204,102,940 10,604,270,911 4,893,911,220 200,845,242 16,237,070 - 269,931 431,729,295 33,654,268                                   | ar<br>06<br>Percent<br>of total<br>0.75%<br>0.25%<br>0.96%<br>-<br>2.67%<br>52.59%<br>6.74%<br>59.33%<br>27.38%<br>1.12%<br>0.09%<br>-<br>0.00%<br>2.42%<br>0.19%           | 2006-20 Amount [\$]  161,586,810 46,277,585 241,174,320 - 531,412,140  10,507,966,531 1,451,399,198 11,959,365,728 4,995,570,841 212,608,231 15,641,779 - 324,535 475,545,413 36,057,204                                             | 07 Percent of total 0.83% 0.24% 1.24% - 2.73% 54.00% 7.46% 61.46% 25.67% 0.08% - 0.00% 2.44% 0.19%                                  | 2007-20 Amount [\$] 158,764,850 56,309,007 237,377,533 - 574,460,805 10,902,299,190 1,111,668,852 12,013,968,042 4,981,673,149 225,125,416 17,354,083 - 278,555 492,698,607 36,476,388                                     | 08 Percent of total 0.80% 0.28% 1.20% - 2.90% 55.00% 5.61% 60.60% 25.13% 1.14% 0.09% 2.49% 0.18%                          |
| Sources of revenue  Estate Tax                                                                                                                                                                                                                                                                                                                                           | 2003-200 Amount [\$] 128,479,443 41,615,694 43,732,769 - 445,294,486 7,509,898,086 776,964,847 8,286,862,932 4,222,201,842 182,392,509 16,630,438 - 527,447 423,405,050                                                   | 4<br>Percent<br>of total<br>0.85%<br>0.28%<br>0.29%<br>-<br>2.95%<br>49.82%<br>5.15%<br>54.98%<br>28.01%<br>1.21%<br>0.11%<br>-<br>0.00%<br>2.81% | 2004-20 Amount [\$] 135,211,344 44,992,019 42,981,044 - 498,681,391 8,409,288,618 1,193,529,164 9,602,817,782 4,477,159,178 189,308,658 18,896,837 - 351,890 431,664,202                                                 | 005 Percent of total 0.83% 0.28% 0.26% - 3.05% 51.51% 7.31% 58.82% 27.42% 0.12% - 0.00% 2.64%                                 | Fiscal Ye 2005-20 Amount [\$] 133,379,473 45,569,504 171,636,758 - 477,055,108 9,400,167,970 1,204,102,940 10,604,270,911 4,893,911,220 200,845,242 16,237,070 - 269,931 431,729,295                                               | ar<br>06<br>Percent<br>of total<br>0.75%<br>0.25%<br>0.96%<br>-<br>2.67%<br>52.59%<br>6.74%<br>59.33%<br>27.38%<br>1.12%<br>0.09%<br>-<br>0.00%<br>2.42%<br>0.19%           | 2006-20 Amount [\$] 161,586,810 46,277,585 241,174,320 - 531,412,140 10,507,966,531 1,451,399,198 11,959,365,728 4,995,570,841 212,608,231 15,641,779 - 324,535 475,545,413                                                          | 07 Percent of total 0.83% 0.24% 1.24% - 2.73% 54.00% 7.46% 61.46% 25.67% 0.08% - 0.00% 2.44% 0.19%                                  | 2007-20 Amount [\$] 158,764,850 56,309,007 237,377,533 - 574,460,805 10,902,299,190 1,111,668,852 12,013,968,042 4,981,673,149 225,125,416 17,354,083 - 278,555 492,698,607                                                | 08 Percent of total 0.80% 0.28% 1.20% - 2.90% 55.00% 5.61% 60.60% 25.13% 1.14% 0.09% 2.49% 0.18%                          |
| Sources of revenue  Estate Tax                                                                                                                                                                                                                                                                                                                                           | 2003-200 Amount [\$] 128,479,443 41,615,694 43,732,769 - 445,294,486 7,509,898,086 776,964,847 8,286,862,932 4,222,201,842 182,392,509 16,630,438 - 527,447 423,405,050 38,994,881                                        | 4 Percent of total 0.85% 0.28% 0.29% - 2.95% 49.82% 5.15% 54.98% 28.01% 1.21% 0.11% - 0.00% 2.81% 0.26%                                           | 2004-20 Amount [\$]  135,211,344 44,992,019 42,981,044 - 498,681,391  8,409,288,618 1,193,529,164 9,602,817,782 4,477,159,178 189,308,658 18,896,837 - 351,890 431,664,202 35,081,603                                    | 005 Percent of total 0.83% 0.28% 0.26% - 3.05% 51.51% 7.31% 58.82% 27.42% 1.16% 0.12% - 0.00% 2.64% 0.21%                     | Fiscal Ye 2005-20 Amount [\$] 133,379,473 45,569,504 171,636,758 - 477,055,108  9,400,167,970 1,204,102,940 10,604,270,911 4,893,911,220 200,845,242 16,237,070 - 269,931 431,729,295 33,654,268 11,951,991 -                      | ar<br>06<br>Percent<br>of total<br>0.75%<br>0.25%<br>0.96%<br>-<br>2.67%<br>52.59%<br>6.74%<br>59.33%<br>27.38%<br>1.12%<br>0.09%<br>-<br>0.00%<br>2.42%<br>0.19%<br>-<br>- | 2006-20 Amount [\$]  161,586,810 46,277,585 241,174,320 - 531,412,140  10,507,966,531 1,451,399,198 11,959,365,728 4,995,570,841 212,608,231 15,641,779 - 324,535 475,545,413 36,057,204 - 36,558,780 -                              | 07 Percent of total 0.83% 0.24% 1.24% - 2.73% 54.00% 7.46% 61.46% 25.67% 1.09% 0.08% - 0.19% 0.19%                                  | 2007-20 Amount [\$]  158,764,850 56,309,007 237,377,533 - 574,460,805  10,902,299,190 1,111,668,852 12,013,968,042 4,981,673,149 225,125,416 17,354,083 - 278,555 492,698,607 36,476,388 - 37,748,630 - 37,748,630         | 08 Percent of total 0.80% 0.28% 1.20% - 2.90% 55.00% 5.61% 60.60% 25.13% 1.14% 0.09% 0.18% 0.19%                          |
| Sources of revenue  Estate Tax                                                                                                                                                                                                                                                                                                                                           | 2003-200 Amount [\$] 128,479,443 41,615,694 43,732,769 - 445,294,486 7,509,898,086 776,964,847 8,286,862,932 4,222,201,842 182,392,509 16,630,438 - 527,447 423,405,050                                                   | 4 Percent of total 0.85% 0.28% 0.29% - 2.95% 49.82% 5.15% 54.98% 28.01% 1.21% 0.11% - 0.00%                                                       | 2004-20 Amount [\$]  135,211,344 44,992,019 42,981,044 - 498,681,391  8,409,288,618 1,193,529,164 9,602,817,782 4,477,159,178 189,308,658 18,896,837 - 351,890 431,664,202 35,081,603 411,955                            | 005 Percent of total 0.83% 0.28% 0.26% - 3.05% 51.51% 58.82% 27.42% 1.16% 0.12% - 0.00%                                       | Fiscal Ye 2005-20 Amount [\$] 133,379,473 45,569,504 171,636,758 - 477,055,108  9,400,167,970 1,204,102,940 10,604,270,911 4,893,911,220 200,845,242 16,237,070 - 269,931 431,729,295 33,654,268 11,951,991 - 5,032                | ar<br>06<br>Percent<br>of total<br>0.75%<br>0.25%<br>0.96%<br>-<br>2.67%<br>52.59%<br>6.74%<br>59.33%<br>27.38%<br>1.12%<br>0.09%<br>-<br>0.00%<br>-<br>-<br>0.00%          | 2006-20 Amount [\$] 161,586,810 46,277,585 241,174,320 - 531,412,140 10,507,966,531 1,451,399,198 11,959,365,728 4,995,570,841 212,608,231 15,641,779 - 324,535 475,545,413 36,057,204 36,558,780 - 2,987                            | 07 Percent of total 0.83% 0.24% 1.24% - 2.73% 54.00% 7.46% 61.46% 25.67% 1.09% 0.08% - 0.19% 0.19% 0.19% 0.19%                      | 2007-20 Amount [\$] 158,764,850 56,309,007 237,377,533 - 574,460,805 10,902,299,190 1,111,668,852 12,013,968,042 4,981,673,149 225,125,416 17,354,083 - 278,555 492,698,607 36,476,388 - 37,748,630 - 2,852                | 08 Percent of total 0.80% 0.28% 1.20% - 2.90% 55.00% 5.61% 60.60% 25.13% 1.14% 0.09% - 0.00% - 0.19% - 0.00%              |
| Sources of revenue  Estate Tax                                                                                                                                                                                                                                                                                                                                           | 2003-200 Amount [\$] 128,479,443 41,615,694 43,732,769 - 445,294,486 7,509,898,086 776,964,847 8,286,862,932 4,222,201,842 182,392,509 16,630,438 - 527,447 423,405,050 38,994,881 589,383                                | 4 Percent of total 0.85% 0.28% 0.29% - 2.95% 49.82% 5.15% 54.98% 28.01% 1.21% 0.11% - 0.00%                                                       | 2004-20 Amount [\$]  135,211,344 44,992,019 42,981,044 - 498,681,391  8,409,288,618 1,193,529,164 9,602,817,782 4,477,159,178 189,308,658 18,896,837 - 351,890 431,664,202 35,081,603                                    | 005 Percent of total 0.83% 0.28% 0.26% - 3.05% 51.51% 58.82% 27.42% 1.16% 0.12% - 0.00%                                       | Fiscal Ye 2005-20 Amount [\$] 133,379,473 45,569,504 171,636,758 - 477,055,108  9,400,167,970 1,204,102,940 10,604,270,911 4,893,911,220 200,845,242 16,237,070 - 269,931 431,729,295 33,654,268 11,951,991 -                      | ar<br>06<br>Percent<br>of total<br>0.75%<br>0.25%<br>0.96%<br>-<br>2.67%<br>52.59%<br>6.74%<br>59.33%<br>27.38%<br>1.12%<br>0.09%<br>-<br>0.00%<br>-<br>-<br>0.00%          | 2006-20 Amount [\$]  161,586,810 46,277,585 241,174,320 - 531,412,140  10,507,966,531 1,451,399,198 11,959,365,728 4,995,570,841 212,608,231 15,641,779 - 324,535 475,545,413 36,057,204 - 36,558,780 -                              | 07 Percent of total 0.83% 0.24% 1.24% - 2.73% 54.00% 7.46% 61.46% 25.67% 1.09% 0.08% - 0.19% 0.19% 0.19% 0.19%                      | 2007-20 Amount [\$]  158,764,850 56,309,007 237,377,533 - 574,460,805  10,902,299,190 1,111,668,852 12,013,968,042 4,981,673,149 225,125,416 17,354,083 - 278,555 492,698,607 36,476,388 - 37,748,630 - 37,748,630         | 08 Percent of total 0.80% 0.28% 1.20% - 2.90% 55.00% 5.61% 60.60% 25.13% 1.14% 0.09% - 0.00% 0.19% 0.00%                  |
| Sources of revenue  Estate Tax                                                                                                                                                                                                                                                                                                                                           | 2003-200 Amount [\$] 128,479,443 41,615,694 43,732,769 - 445,294,486 7,509,898,086 776,964,847 8,286,862,932 4,222,201,842 182,392,509 16,630,438 - 527,447 423,405,050 38,994,881 - 527,847 13,830,726,874 1,242,615,142 | 4 Percent of total 0.85% 0.28% 0.29% - 2.95% 49.82% 5.15% 54.98% 28.01% 0.11% - 0.00% 0.00% 91.76% 8.24%                                          | 2004-20 Amount [\$]  135,211,344 44,992,019 42,981,044 - 498,681,391  8,409,288,618 1,193,529,164 9,602,817,782 4,477,159,178 189,308,658 18,896,837 - 351,890 431,664,202 35,081,603 411,955 15,477,557,903 848,923,661 | 005 Percent of total 0.83% 0.28% 0.26% - 3.05% 51.51% 7.31% 58.82% 27.42% 1.16% 0.12% - 0.00% 2.64% 0.21% 0.00% 94.80% 55.20% | Fiscal Ye 2005-20 Amount [\$] 133,379,473 45,569,504 171,636,758 - 477,055,108  9,400,167,970 1,204,102,940 10,604,270,911 4,893,911,220 200,845,242 16,237,070 - 269,931 431,729,295 33,654,268 11,951,991 - 5,032 17,020,515,803 | ar 06 Percent of total 0.75% 0.25% 0.96% - 2.67% 52.59% 6.74% 59.33% 27.38% 1.12% 0.09% - 0.00% 0.19% - 0.07% - 0.00% 95.22% 4.78%                                          | 2006-20 Amount [\$] 161,586,810 46,277,585 241,174,320 - 531,412,140 10,507,966,531 1,451,399,198 11,959,365,728 4,995,570,841 212,608,231 15,641,779 - 324,535 475,545,413 36,057,204 36,558,780 - 2,987 18,712,126,352 747,904,898 | 07 Percent of total 0.83% 0.24% 1.24% 2.73% 54.00% 7.46% 61.46% 25.67% 1.09% 0.08% 2.44% 0.19% 0.19% 0.19% 0.19% 0.00% 96.16% 3.84% | 2007-20 Amount [\$] 158,764,850 56,309,007 237,377,533 - 574,460,805 10,902,299,190 1,111,668,852 12,013,968,042 4,981,673,149 225,125,416 17,354,083 - 278,555 492,698,607 36,476,388 - 37,748,630 - 2,852 18,832,237,918 | 08 Percent of total 0.80% 0.28% 1.20% - 2.90% 55.00% 5.61% 60.60% 25.13% 1.14% 0.09% - 0.00% 0.18% - 0.19% - 0.00% 95.00% |