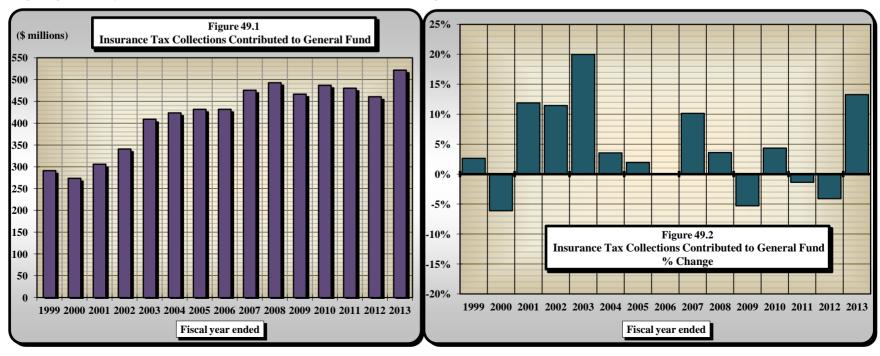

# Number Title

|               | Sales and Use Tax Refunds Issued to Nonprofit Entity Claimants by Size of Annual Refund by Fiscal Year                             |                                                   |
|---------------|------------------------------------------------------------------------------------------------------------------------------------|---------------------------------------------------|
| 35B)          | Sales and Use Tax Refunds Issued to Nonprofit Entity Claimants: Annual Refunds of \$100,001 or More by T                           | ype of Claimant by Fiscal Year                    |
| 36A)<br>36B)  | State Sales and Use Tax: Gross Collections by County State Sales and Use Tax: Percent Change in Gross Collections by County        |                                                   |
|               | State Sales and Use Tax: Percent Change in Gross Collections by County State Sales and Use Tax: Retail Taxable Sales by County     |                                                   |
| 37A)<br>37B)  | State Sales and Use Tax: Retail Taxable Sales by County State Sales and Use Tax: Percent Change in Retail Taxable Sales by County  |                                                   |
| 37B)          | A County Comparison of State Sales and Use Tax Gross Collections for 1998-1999 and 2012-2013                                       |                                                   |
| 30)           | [Rank, Contribution Percentage, and Overall Growth]                                                                                |                                                   |
| 39)           | A County Comparison of State Retail Taxable Sales for 1998-1999 and 2012-2013                                                      |                                                   |
| 39)           | [Rank, Contribution Percentage, and Overall Growth]                                                                                |                                                   |
| 40)           | North Carolina Highway Use Tax Net Collections                                                                                     | [Article 5A.]                                     |
| 41)           | Scrap Tire Disposal Tax Collections                                                                                                | [Article 5A.]                                     |
| 42)           | White Goods Disposal Tax Collections                                                                                               | [Article 5C.]                                     |
| 43)           | Dry-Cleaning Solvent Tax Collections                                                                                               | [Article 50.]                                     |
| <b>44</b> )   | Piped Natural Gas Excise Tax Collections                                                                                           | [Article 5E.]                                     |
| 45)           | Certain Machinery and Equipment Tax Collections                                                                                    | [Article 5E.]                                     |
| <b>46</b> )   | Solid Waste Disposal Tax Collections                                                                                               | [Article 5G.]                                     |
| <b>47</b> )   | Gift Tax Collections                                                                                                               | [Article 6.]                                      |
| 48)           | Freight Car Lines Tax Collections                                                                                                  | [Article 8A.]                                     |
| <b>49</b> )   | Insurance Premium Tax and License Collections                                                                                      | § 58[Article 6.]; § 105[Article 8B.]              |
| 50)           | Insurance Premium Tax Net Collections by Type                                                                                      | y Solaruck o.j, y 105[Aruck ob.]                  |
| 51)           | Excise Stamp Tax On Conveyances                                                                                                    | [Article 8E.]                                     |
| 52)           | Motor Fuel Excise Tax Rates and Net Collections by State                                                                           | [much ob.]                                        |
| 53)           | Motor Fuels Tax Collections                                                                                                        | [Subchapter V.]                                   |
| 54)           | Gallons of Fuel Sold In North Carolina: Taxable and Non-Taxable                                                                    | [Subchapter V.]                                   |
| 55)           | 1/4 Cent Motor Fuels and Oil Inspection Fees                                                                                       | § 119[Article 3.]                                 |
| 22)           | •                                                                                                                                  |                                                   |
|               | PART IV. LOCAL GOVERNMENT SALES AND USE TAX REV                                                                                    |                                                   |
| 56)           | Summary of Local Sales and Use Tax Collections, Tax Allocations, and Distributable Proceeds<br>by County for Fiscal Year 2012-2013 | § 105[Articles 39., 40., 42., 43., 44., 45., 46.] |
| 57)           | Article 39 First One-Cent (1¢) Local Government Sales and Use Tax Allocations and Distributable Proceeds by                        | ov County                                         |
| 31)           | for Fiscal Year 2012-2013                                                                                                          | [Article 39.]                                     |
| 584)          | Article 40 First One-Half Cent (1/2¢) Local Government Sales and Use Tax Allocations and Distributable Pro                         |                                                   |
| 30A)          | for Fiscal Year 2012-2013                                                                                                          | [Article 40.]                                     |
| 58B)          | Article 42 Second One-Half Cent $(1/2\phi)$ Local Government Sales and Use Tax Allocations and Distributable P                     |                                                   |
| 3 <b>0D</b> ) | for Fiscal Year 2012-2013                                                                                                          | [Article 42.]                                     |
| 59)           | Article 44 Third One-Half Cent (1/2¢) Local Government Sales and Use Tax Allocations and Distributable Pr                          |                                                   |
| 57)           | for Fiscal Year 2012-2013                                                                                                          | [Article 44.]                                     |
| 60A)          |                                                                                                                                    | [Article 43.]                                     |
| 60B)          | Article 45 Local Government Sales and Use Tax for Beach Nourishment                                                                | [Article 45.]                                     |
| ,             | Article 46 One-Quarter Cent (1/4¢) County Sales and Use Tax Allocations and Distributable Proceeds by Cou                          |                                                   |
| 000)          | for Fiscal Year 2012-2013                                                                                                          | muy [Mucic 40.]                                   |