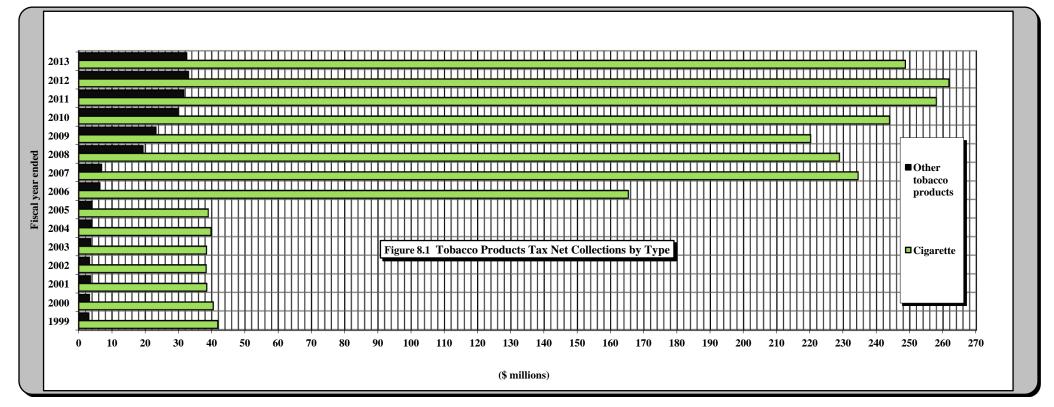

|             | ·                                                                                                         |                       |
|-------------|-----------------------------------------------------------------------------------------------------------|-----------------------|
|             | PART III. STATE TAX COLLECTIONS BY STATUTORY ARTICLE OF TAX                                               |                       |
| 4)          | State Government Tax Collections in the United States by Type of Tax by State                             |                       |
| 5)          | Estate Tax Collections                                                                                    | [Article 1A.]         |
| 6)          | Privilege Tax Collections                                                                                 | [Article 2.]          |
| 7)          | Cigarette and Other Tobacco Tax Collections in the United States by State                                 |                       |
| 8)          | Tobacco Products Tax Collections                                                                          | [Article 2A.]         |
| 9)          | Per Capita Tax-Paid Cigarette Sales                                                                       |                       |
| 10)         | Alcoholic Beverages Tax Rates and Net Collections and Personal Income by State                            |                       |
| 11)         | Alcoholic Beverage Tax Collections                                                                        | [Article 2C.]         |
| 12)         | Net Alcoholic Beverage Tax Collections by Type                                                            |                       |
| 13)         | Collections of Fortified and Unfortified Wine Excise Taxes and Wine Licenses                              |                       |
| 14)         | Collections of Beer and Spirituous Liquor Excise Taxes and Licenses and Liquor Surcharge Tax              |                       |
| 15)         | Unauthorized Substance Taxes Collections                                                                  | [Article 2D.]         |
| 16)         | Franchise Tax Collections                                                                                 | [Article 3.]          |
| 17A)        | Franchise Tax On Electric Power, Water, and Sewerage Companies and Piped Natural Gas Excise Tax           |                       |
|             | Net Collections and Distributable Proceeds for 2012-2013                                                  | [Articles 3., 5E.]    |
| 17B)        | State Sales and Use Tax: Electricity, Telecommunications, and Video Programming Services                  |                       |
|             | Net Collections and Distributable Proceeds for 2012-2013                                                  |                       |
| 18)         | Primary Forest Products Tax Net Collections                                                               | [§ 113A, Article 12.] |
| 19)         | Primary Forest Products Tax: Amount of Quarterly Tax Due According to Type of Forest Product              |                       |
| 20)         | Corporate Income Tax Rates and Net Collections and Individual Income Tax Net Collections and              |                       |
|             | Sales Tax Net Collections for Those States Levying a Corporate Income Tax                                 |                       |
| 21)         | Corporation Income Tax Collections                                                                        | [Article 4., Part 1.] |
| 22)         | Individual Income Tax Rates and Net Collections and Personal Income for Those States Levying a Tax        |                       |
|             | On Personal Income                                                                                        |                       |
| 22A)        | Federal Itemization/Standard Deduction Rate by State, Tax Year 2011                                       |                       |
| 23)         | Individual Income Tax Collections                                                                         | [Article 4., Part 2.] |
| 24)         | Gross Individual Income Tax Collections by Type of Payment                                                |                       |
| 25)         | North Carolina Individual Income Tax Net Collections as a Percent of North Carolina Personal Income       |                       |
| 26)         | Statistics of Special Programs                                                                            |                       |
| <b>27</b> ) | General Sales Tax Rates and Net Collections and Individual Income Tax Net Collections and Personal Income |                       |
|             | for Those States Levying a General Sales Tax                                                              |                       |
| 28)         | State Sales and Use Tax Collections                                                                       | [Article 5.]          |
| 29)         | State Per Capita Sales and Use Tax Gross Collections, Per Capita Motor Fuels Tax Gross Collections,       |                       |
|             | Per Capita Individual Income Tax Gross Collections, and State Per Capita Personal Income                  |                       |
| 30)         | State Sales and Use Tax Gross Collections Generated from the State General Rate Per One Cent (1¢) of Tax  |                       |
| 31)         | State Per Capita Gross Collections: Ratio of Individual Income Tax to Sales and Use Tax                   |                       |
| 32)         | State Sales and Use Tax: Gross Collections by Business Groups and Units                                   |                       |
| 33)         | Sales and Use Tax Refunds by Type of Tax Refunded by Type of Claimant                                     |                       |
| 24)         | C.I. III. T. C                                                                                            |                       |