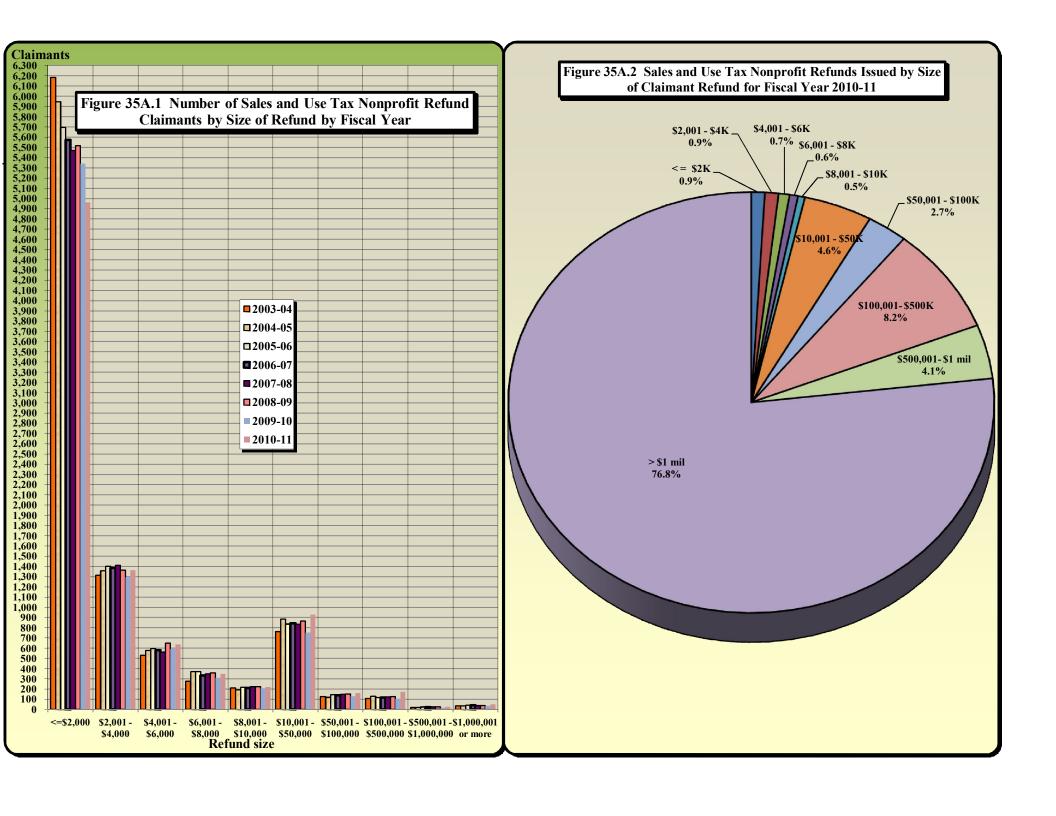

#### Number Title

|      | · <del></del>                                                                                                                                                                          |                                         |
|------|----------------------------------------------------------------------------------------------------------------------------------------------------------------------------------------|-----------------------------------------|
| 35A) | Sales and Use Tax Nonprofit Refunds by Size of Refund by Fiscal Year                                                                                                                   |                                         |
| 35B) | Sales and Use Tax Nonprofit Refunds of \$100,001 or More by Type of Claimant by Fiscal Year                                                                                            |                                         |
| 36A) | State Sales and Use Tax: Gross Collections by County                                                                                                                                   |                                         |
| 36B) | State Sales and Use Tax: Percent Change in Gross Collections by County                                                                                                                 |                                         |
| 37A) | State Sales and Use Tax: Retail Taxable Sales by County                                                                                                                                |                                         |
| 37B) | State Sales and Use Tax: Percent Change in Retail Taxable Sales by County                                                                                                              |                                         |
| 38)  | A County Comparison of State Sales and Use Tax Gross Collections for 1996-1997 and 2010-2011                                                                                           |                                         |
|      | [Rank, Contribution Percentage, and Overall Growth]                                                                                                                                    |                                         |
| 39)  | A County Comparison of State Retail Taxable Sales for 1996-1997 and 2010-2011                                                                                                          |                                         |
|      | [Rank, Contribution Percentage, and Overall Growth]                                                                                                                                    |                                         |
| 40)  | North Carolina Highway Use Tax Net Collections                                                                                                                                         | [Article 5A.]                           |
| 41)  | Scrap Tire Disposal Tax Collections                                                                                                                                                    | [Article 5B.]                           |
| 42)  | White Goods Disposal Tax Collections                                                                                                                                                   | [Article 5C.]                           |
| 43)  | Dry-Cleaning Solvent Tax Collections                                                                                                                                                   | [Article 5D.]                           |
| 44)  | Piped Natural Gas Excise Tax Collections                                                                                                                                               | [Article 5E.]                           |
| 45)  | Manufacturing Fuel and Certain Machinery and Equipment Tax Collections                                                                                                                 | [Article 5F.]                           |
| 46)  | Solid Waste Disposal Tax Collections                                                                                                                                                   | [Article 5G.]                           |
| 47)  | Gift Tax Collections                                                                                                                                                                   | [Article 6.]                            |
| 48)  | Freight Car Lines Tax Collections                                                                                                                                                      | [Article 8A.]                           |
| 49)  | Insurance Premium Tax and License Collections §                                                                                                                                        | 58[Article 6.]; § 105[Article 8B.]      |
| 50)  | Insurance Premium Tax Net Collections by Type                                                                                                                                          |                                         |
| 51)  | Excise Stamp Tax On Conveyances                                                                                                                                                        | [Article 8E.]                           |
| 52)  | Motor Fuel Excise Tax Rates and Net Collections by State                                                                                                                               |                                         |
| 53)  | Motor Fuels Tax Collections                                                                                                                                                            | [Subchapter V.]                         |
| 54)  | Gallons of Fuel Sold In North Carolina: Taxable and Non-Taxable                                                                                                                        |                                         |
| 55)  | 1/4 Cent Motor Fuels and Oil Inspection Fees                                                                                                                                           | § 119[Article 3.]                       |
|      | PART IV. LOCAL GOVERNMENT SALES AND USE TAX REVENUES                                                                                                                                   |                                         |
| 56)  | Summary of Local Sales and Use Tax Collections, Tax Allocations, and Distributable Proceeds § 105[Artic                                                                                | cles 39., 40., 42., 43., 44., 45., 46.] |
| 30)  | by County for Fiscal Year 2010-2011                                                                                                                                                    | cies 39., 40., 42., 43., 44., 43., 40.] |
| 57)  | Article 39 First One-Cent (1¢) Local Government Sales and Use Tax Allocations and Distributable Proceeds by County                                                                     |                                         |
| 31)  | for Fiscal Year 2010-2011                                                                                                                                                              | [Article 39.]                           |
| 58A) | Article 40 First One-Half Cent (1/2¢) Local Government Sales and Use Tax Allocations and Distributable Proceeds by Co                                                                  |                                         |
| 30A) | for Fiscal Year 2010-2011                                                                                                                                                              | [Article 40.]                           |
| 58R) | Article 42 Second One-Half Cent (1/2¢) Local Government Sales and Use Tax Allocations and Distributable Proceeds by C                                                                  |                                         |
| 301) | for Fiscal Year 2010-2011                                                                                                                                                              | [Article 42.]                           |
| 59)  | Article 44 Third One-Half Cent $(1/2\phi)$ Local Government Sales and Use Tax Allocations and Distributable Proceeds by Co                                                             |                                         |
| 37)  | for Fiscal Year 2010-2011                                                                                                                                                              | [Article 44.]                           |
| 604) | Article 43 Local Government Sales and Use Taxes for Public Transportation                                                                                                              | [Article 43.]                           |
|      | Article 45 Local Government Sales and Use Taxes for Fubility Transportation  Article 45 Local Government Sales and Use Tax for Beach Nourishment                                       | [Article 45.]                           |
|      | Article 45 Local Government Sales and Use Tax for Beach Nourishment  Article 46 One-Quarter Cent $(1/4\psi)$ County Sales and Use Tax Allocations and Distributable Proceeds by County | [Article 46.]                           |
| 000) | for Fiscal Year 2010-2011                                                                                                                                                              | [Ai ucie 40.]                           |
|      | IVE I DOME A CHE MOIO-MOII                                                                                                                                                             |                                         |