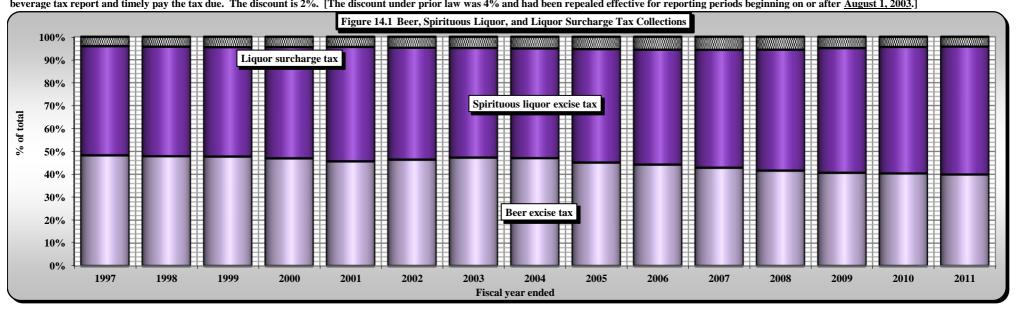

TABLE 1. STATE IMPOSED TAXES AS A PERCENTAGE OF NORTH CAROLINA GDP

|             | NC GDP          | 1       |                | State imposed    | d taxes        |         |          |
|-------------|-----------------|---------|----------------|------------------|----------------|---------|----------|
|             | [current doll   | ars]    | [Jul           | y - June (fiscal | year basis)]   |         | State    |
|             | [calendar year  | basis]  |                | Unemploy-        |                |         | imposed  |
|             |                 |         | General        | ment             | Total          |         | taxes as |
|             |                 | Percent | tax            | tax              | tax            |         | percent  |
|             | Amount          | change  | amount         | amount           | amount         | Percent | of       |
| Fiscal year | [\$]            | %       | [\$]           | [\$]             | [\$]           | change  | NC GDP   |
| 1996-1997   | 201,329,000,000 | 5.09%   | 12,322,659,335 | 286,139,389      | 12,608,798,724 | 8.66%   | 6.26%    |
| 1997-1998   | 228,708,000,000 | 13.60%  | 13,292,313,251 | 327,929,720      | 13,620,242,971 | 8.02%   | 5.96%    |
| 1998-1999   | 242,799,000,000 | 6.16%   | 14,207,776,552 | 385,286,674      | 14,593,063,226 |         | 6.01%    |
| 1999-2000   | 266,005,000,000 | 9.56%   | 14,764,555,772 | 322,387,404      | 15,086,943,176 | 3.38%   | 5.67%    |
| 2000-2001   | 281,542,000,000 | 5.84%   | 15,060,521,397 | 363,694,451      | 15,424,215,848 | 2.24%   | 5.48%    |
| 2001-2002   | 291,950,000,000 | 3.70%   | 15,047,708,303 | 607,603,987      | 15,655,312,290 | 1.50%   | 5.36%    |
| 2002-2003   | 302,201,000,000 | 3.51%   | 15,274,873,627 | 398,632,751      | 15,673,506,378 | 0.12%   | 5.19%    |
| 2003-2004   | 311,088,000,000 | 2.94%   | 16,192,608,072 | 843,899,596      | 17,036,507,668 | 8.70%   | 5.48%    |
| 2004-2005   | 327,343,000,000 | 5.23%   | 17,951,338,614 | 1,109,594,315    | 19,060,932,930 | 11.88%  | 5.82%    |
| 2005-2006   | 354,664,000,000 | 8.35%   | 19,750,453,206 | 974,219,095      | 20,724,672,301 | 8.73%   | 5.84%    |
| 2006-2007   | 378,241,000,000 | 6.65%   | 21,693,543,544 | 943,707,097      | 22,637,250,640 | 9.23%   | 5.98%    |
| 2007-2008   | 396,740,000,000 | 4.89%   | 21,841,282,932 | 924,770,620      | 22,766,053,552 | 0.57%   | 5.74%    |
| 2008-2009   | 407,360,000,000 | 2.68%   | 19,587,322,067 | 854,488,282      | 20,441,810,349 | -10.21% | 5.02%    |
| 2009-2010   | 411,495,000,000 | 1.02%   | 20,595,809,986 | 814,236,345      | 21,410,046,331 | 4.74%   | 5.20%    |
| 2010-2011   | 424,562,000,000 | 3.18%   | 21,464,738,702 | 1,000,330,096    | 22,465,068,798 | 4.93%   | 5.29%    |