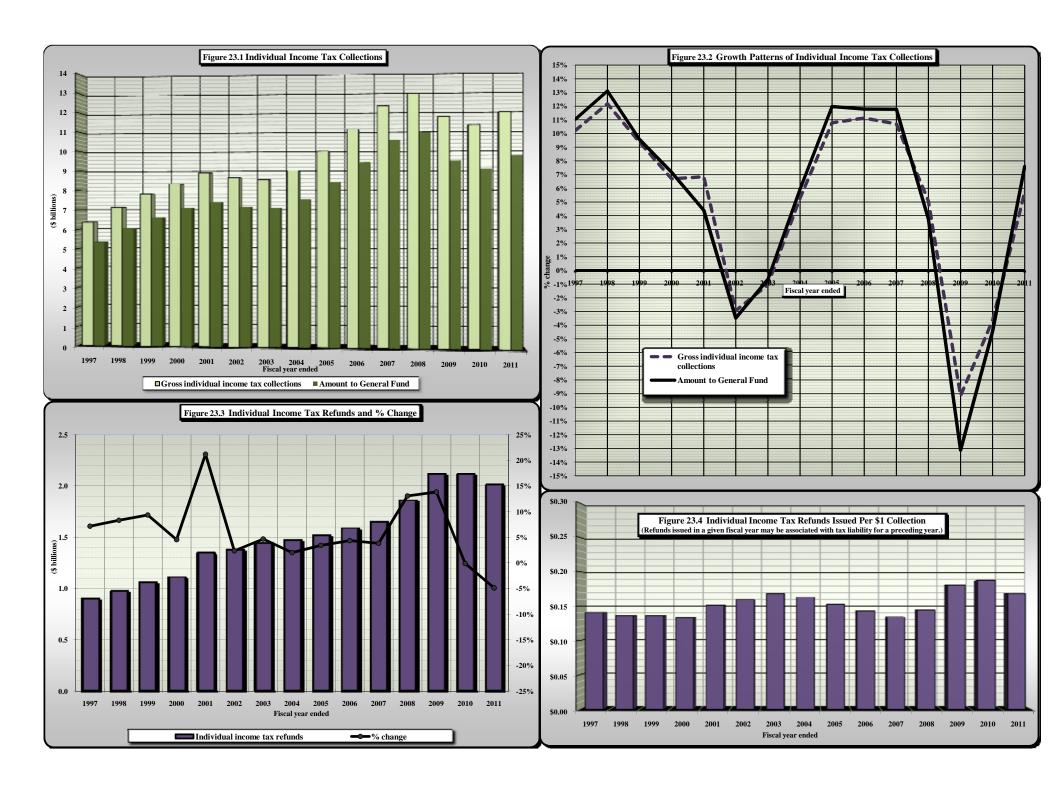

#### PART II. SUMMARY OF STATE GENERAL FUND REVENUE COLLECTIONS

- State General Fund: Tax Revenues by Source
- State General Fund: Non-Tax Revenues and Transfers by Source

|             | PART III. STATE TAX COLLECTIONS BY STATUTORY ARTICLE OF TAX                                               |                       |
|-------------|-----------------------------------------------------------------------------------------------------------|-----------------------|
| 4)          | State Government Tax Collections in the United States by Type of Tax by State                             |                       |
| 5)          | Estate Tax Collections                                                                                    | [Article 1A.]         |
| 6)          | Privilege Tax Collections                                                                                 | [Article 2.]          |
| 7)          | Cigarette and Other Tobacco Tax Collections in the United States by State                                 |                       |
| 8)          | Tobacco Products Tax Collections                                                                          | [Article 2A.]         |
| 9)          | Per Capita Tax-Paid Cigarette Sales                                                                       |                       |
| 10)         | Alcoholic Beverages Tax Rates and Net Collections and Personal Income by State                            |                       |
| 11)         | Alcoholic Beverage Tax Collections                                                                        | [Article 2C.]         |
| 12)         | Net Alcoholic Beverage Tax Collections by Type                                                            |                       |
| 13)         | Collections of Fortified and Unfortified Wine Excise Taxes and Wine Licenses                              |                       |
| 14)         | Collections of Beer and Spirituous Liquor Excise Taxes and Licenses and Liquor Surcharge Tax              |                       |
| 15)         | Unauthorized Substance Taxes Collections                                                                  | [Article 2D.]         |
| 16)         | Franchise Tax Collections                                                                                 | [Article 3.]          |
| 17A)        | Franchise Tax On Electric Power, Water, and Sewerage Companies and Piped Natural Gas Excise Tax           |                       |
|             | Net Collections and Distributable Proceeds for 2010-2011                                                  | [Articles 3., 5E.]    |
| 17B)        | State Sales and Use Tax: Electricity, Telecommunications, and Video Programming Services                  |                       |
|             | Net Collections and Distributable Proceeds for 2010-2011                                                  |                       |
| 18)         | Primary Forest Products Tax Net Collections                                                               | [§ 113A, Article 12.] |
| 19)         | Primary Forest Products Tax: Amount of Quarterly Tax Due According to Type of Forest Product              |                       |
| 20)         | Corporate Income Tax Rates and Net Collections and Individual Income Tax Net Collections and              |                       |
|             | Sales Tax Net Collections for Those States Levying a Corporate Income Tax                                 |                       |
| 21)         | Corporation Income Tax Collections                                                                        | [Article 4., Part 1.] |
| 22)         | Individual Income Tax Rates and Net Collections and Personal Income for Those States Levying a Tax        |                       |
|             | On Personal Income                                                                                        |                       |
| 22A)        | Federal Itemization/Standard Deduction Rate by State, Tax Year 2009                                       |                       |
| 23)         | Individual Income Tax Collections                                                                         | [Article 4., Part 2.] |
| 24)         | Gross Individual Income Tax Collections by Type of Payment                                                |                       |
| 25)         | North Carolina Individual Income Tax Net Collections as a Percent of North Carolina Personal Income       |                       |
| <b>26</b> ) | Statistics of Special Programs                                                                            |                       |
| 27)         | General Sales Tax Rates and Net Collections and Individual Income Tax Net Collections and Personal Income |                       |
|             | for Those States Levying a General Sales Tax                                                              |                       |
| 28)         | State Sales and Use Tax Collections                                                                       | [Article 5.]          |
| 29)         | State Per Capita Sales and Use Tax Gross Collections and Per Capita Motor Fuels Tax Gross Collections     |                       |
|             | and Per Capita Personal Income                                                                            |                       |
| 30)         | State Sales and Use Tax Gross Collections Generated from the State General Rate Per One Cent (1¢) of Tax  |                       |
| 31)         | State Per Capita Gross Collections: Individual Income Tax and Sales and Use Tax                           |                       |
| 32)         | State Sales and Use Tax: Gross Collections by Business Groups and Units                                   |                       |
| 33)         | Sales and Use Tax Refunds by Type of Tax Refunded by Type of Claimant                                     |                       |
| 34)         | Sales and Use Tax Governmental Refunds by Type of Governmental Claimant                                   |                       |
|             |                                                                                                           |                       |