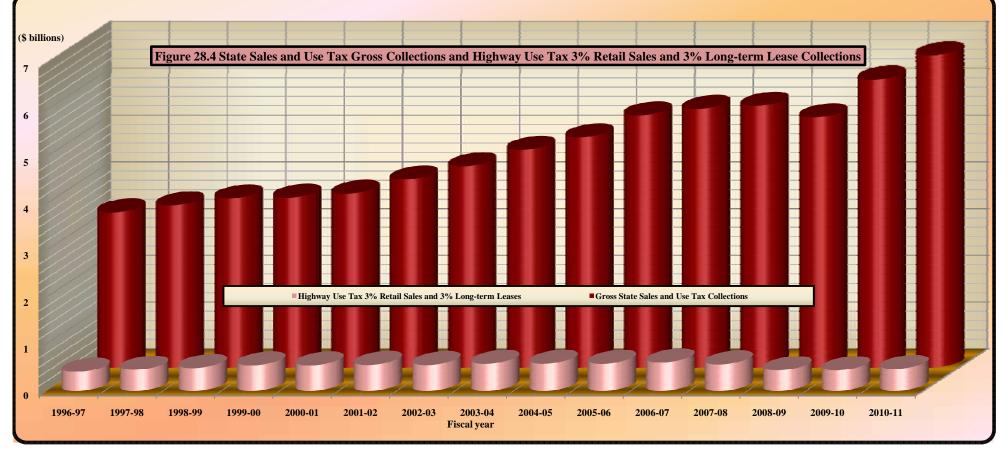

- 2001-02 Miscellaneous category includes \$19,000,000 for railroad dividends and \$347,763,108 designated as shortfall funds due to the budgetary situation.
- 2002-03 Intrastate transfer of funds category includes \$93,338,258 per legislative directive and Section 401B federal funds amounting to \$136,859,298.
- 2003-04 Intrastate transfer of funds category includes \$108,796,845 from Disaster Relief Funds and \$136,859,298 from Federal Relief Package.
- 2008-09 Intrastate transfer of funds category includes \$801,987,570 from Executive Order #6 and \$680,377,613 in Stabilization Funds due to the budgetary situation; and \$57,387,969 from the Appropriation Bill. Stabilization Funds include \$150,867,275 from the American Reinvestment and Recovery Act of 2009.
- 2009-10 Intrastate transfer of funds category includes \$93,834,701 from the Public School Building Capital Fund to offset continued operations of the State's public schools during the 2009-2011 fiscal biennium.
- 2010-11 Intrastate transfer of funds category includes \$75,181,766 from the Public School Building Capital Fund to offset continued operations of the State's public schools during the 2009-2011 fiscal biennium. SL 2010-31, s. 2.2.(d),(e) and SL 2010-123, s. 1.2.(a),(b) provide that certain net proceeds otherwise credited to the Scrap Tire Disposal and White Goods Management Accounts be transferred to the General Fund for fiscal year 2010-11.
- \*§ 105-164.44D specifies that the amount of sales and use tax revenue not realized by the General Fund due to sales tax exemption for purchases by the Department of Transportation be transferred from the Highway Fund to the General Fund as reimbursement. SL 2005-276, s. 6.37(e) provides that the reimbursement provision does not apply in fiscal years 2005-2006 or 2006-2007.
- \*\*Refunds of local sales and use taxes paid by State agencies on indirect purchases of certain tangible personal property. State agencies became exempt from tax on direct purchase transactions occurring on or after July 1, 2004. [§ 105-164.14(e)]