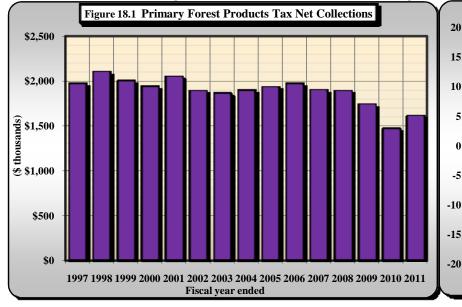

#### PART II. SUMMARY OF STATE GENERAL FUND REVENUE COLLECTIONS

- State General Fund: Tax Revenues by Source
- State General Fund: Non-Tax Revenues and Transfers by Source

|             | PART III. STATE TAX COLLECTIONS BY STATUTORY ARTICLE OF TAX                                               |                       |
|-------------|-----------------------------------------------------------------------------------------------------------|-----------------------|
| 4)          | State Government Tax Collections in the United States by Type of Tax by State                             |                       |
| 5)          | Estate Tax Collections                                                                                    | [Article 1A.]         |
| 6)          | Privilege Tax Collections                                                                                 | [Article 2.]          |
| 7)          | Cigarette and Other Tobacco Tax Collections in the United States by State                                 |                       |
| 8)          | Tobacco Products Tax Collections                                                                          | [Article 2A.]         |
| 9)          | Per Capita Tax-Paid Cigarette Sales                                                                       |                       |
| 10)         | Alcoholic Beverages Tax Rates and Net Collections and Personal Income by State                            |                       |
| 11)         | Alcoholic Beverage Tax Collections                                                                        | [Article 2C.]         |
| 12)         | Net Alcoholic Beverage Tax Collections by Type                                                            |                       |
| 13)         | Collections of Fortified and Unfortified Wine Excise Taxes and Wine Licenses                              |                       |
| 14)         | Collections of Beer and Spirituous Liquor Excise Taxes and Licenses and Liquor Surcharge Tax              |                       |
| 15)         | Unauthorized Substance Taxes Collections                                                                  | [Article 2D.]         |
| 16)         | Franchise Tax Collections                                                                                 | [Article 3.]          |
| 17A)        | Franchise Tax On Electric Power, Water, and Sewerage Companies and Piped Natural Gas Excise Tax           |                       |
|             | Net Collections and Distributable Proceeds for 2010-2011                                                  | [Articles 3., 5E.]    |
| 17B)        | State Sales and Use Tax: Electricity, Telecommunications, and Video Programming Services                  |                       |
|             | Net Collections and Distributable Proceeds for 2010-2011                                                  |                       |
| 18)         | Primary Forest Products Tax Net Collections                                                               | [§ 113A, Article 12.] |
| 19)         | Primary Forest Products Tax: Amount of Quarterly Tax Due According to Type of Forest Product              |                       |
| 20)         | Corporate Income Tax Rates and Net Collections and Individual Income Tax Net Collections and              |                       |
|             | Sales Tax Net Collections for Those States Levying a Corporate Income Tax                                 |                       |
| 21)         | Corporation Income Tax Collections                                                                        | [Article 4., Part 1.] |
| 22)         | Individual Income Tax Rates and Net Collections and Personal Income for Those States Levying a Tax        |                       |
|             | On Personal Income                                                                                        |                       |
| 22A)        | Federal Itemization/Standard Deduction Rate by State, Tax Year 2009                                       |                       |
| 23)         | Individual Income Tax Collections                                                                         | [Article 4., Part 2.] |
| 24)         | Gross Individual Income Tax Collections by Type of Payment                                                |                       |
| 25)         | North Carolina Individual Income Tax Net Collections as a Percent of North Carolina Personal Income       |                       |
| <b>26</b> ) | Statistics of Special Programs                                                                            |                       |
| 27)         | General Sales Tax Rates and Net Collections and Individual Income Tax Net Collections and Personal Income |                       |
|             | for Those States Levying a General Sales Tax                                                              |                       |
| 28)         | State Sales and Use Tax Collections                                                                       | [Article 5.]          |
| 29)         | State Per Capita Sales and Use Tax Gross Collections and Per Capita Motor Fuels Tax Gross Collections     |                       |
|             | and Per Capita Personal Income                                                                            |                       |
| 30)         | State Sales and Use Tax Gross Collections Generated from the State General Rate Per One Cent (1¢) of Tax  |                       |
| 31)         | State Per Capita Gross Collections: Individual Income Tax and Sales and Use Tax                           |                       |
| 32)         | State Sales and Use Tax: Gross Collections by Business Groups and Units                                   |                       |
| 33)         | Sales and Use Tax Refunds by Type of Tax Refunded by Type of Claimant                                     |                       |
| 34)         | Sales and Use Tax Governmental Refunds by Type of Governmental Claimant                                   |                       |
|             |                                                                                                           |                       |