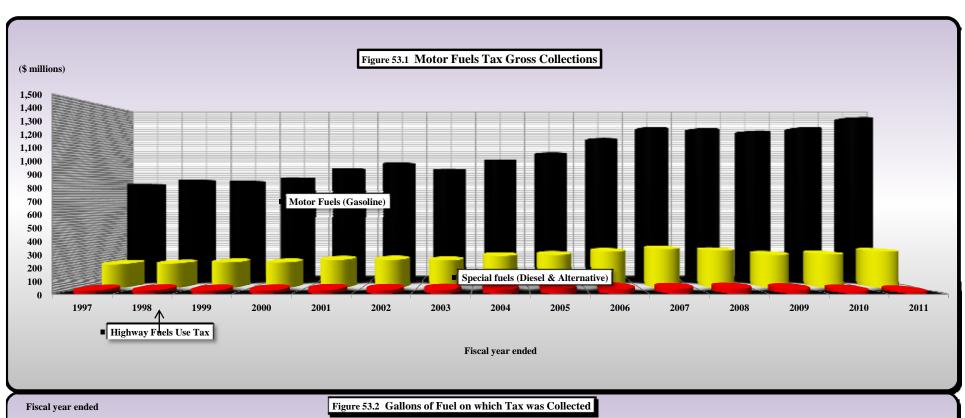

#### Number Title

|      | · <del></del>                                                                                                                                                                          |                                         |
|------|----------------------------------------------------------------------------------------------------------------------------------------------------------------------------------------|-----------------------------------------|
| 35A) | Sales and Use Tax Nonprofit Refunds by Size of Refund by Fiscal Year                                                                                                                   |                                         |
| 35B) | Sales and Use Tax Nonprofit Refunds of \$100,001 or More by Type of Claimant by Fiscal Year                                                                                            |                                         |
| 36A) | State Sales and Use Tax: Gross Collections by County                                                                                                                                   |                                         |
| 36B) | State Sales and Use Tax: Percent Change in Gross Collections by County                                                                                                                 |                                         |
| 37A) | State Sales and Use Tax: Retail Taxable Sales by County                                                                                                                                |                                         |
| 37B) | State Sales and Use Tax: Percent Change in Retail Taxable Sales by County                                                                                                              |                                         |
| 38)  | A County Comparison of State Sales and Use Tax Gross Collections for 1996-1997 and 2010-2011                                                                                           |                                         |
|      | [Rank, Contribution Percentage, and Overall Growth]                                                                                                                                    |                                         |
| 39)  | A County Comparison of State Retail Taxable Sales for 1996-1997 and 2010-2011                                                                                                          |                                         |
|      | [Rank, Contribution Percentage, and Overall Growth]                                                                                                                                    |                                         |
| 40)  | North Carolina Highway Use Tax Net Collections                                                                                                                                         | [Article 5A.]                           |
| 41)  | Scrap Tire Disposal Tax Collections                                                                                                                                                    | [Article 5B.]                           |
| 42)  | White Goods Disposal Tax Collections                                                                                                                                                   | [Article 5C.]                           |
| 43)  | Dry-Cleaning Solvent Tax Collections                                                                                                                                                   | [Article 5D.]                           |
| 44)  | Piped Natural Gas Excise Tax Collections                                                                                                                                               | [Article 5E.]                           |
| 45)  | Manufacturing Fuel and Certain Machinery and Equipment Tax Collections                                                                                                                 | [Article 5F.]                           |
| 46)  | Solid Waste Disposal Tax Collections                                                                                                                                                   | [Article 5G.]                           |
| 47)  | Gift Tax Collections                                                                                                                                                                   | [Article 6.]                            |
| 48)  | Freight Car Lines Tax Collections                                                                                                                                                      | [Article 8A.]                           |
| 49)  | Insurance Premium Tax and License Collections §                                                                                                                                        | 58[Article 6.]; § 105[Article 8B.]      |
| 50)  | Insurance Premium Tax Net Collections by Type                                                                                                                                          |                                         |
| 51)  | Excise Stamp Tax On Conveyances                                                                                                                                                        | [Article 8E.]                           |
| 52)  | Motor Fuel Excise Tax Rates and Net Collections by State                                                                                                                               |                                         |
| 53)  | Motor Fuels Tax Collections                                                                                                                                                            | [Subchapter V.]                         |
| 54)  | Gallons of Fuel Sold In North Carolina: Taxable and Non-Taxable                                                                                                                        |                                         |
| 55)  | 1/4 Cent Motor Fuels and Oil Inspection Fees                                                                                                                                           | § 119[Article 3.]                       |
|      | PART IV. LOCAL GOVERNMENT SALES AND USE TAX REVENUES                                                                                                                                   |                                         |
| 56)  | Summary of Local Sales and Use Tax Collections, Tax Allocations, and Distributable Proceeds § 105[Artic                                                                                | cles 39., 40., 42., 43., 44., 45., 46.] |
| 30)  | by County for Fiscal Year 2010-2011                                                                                                                                                    | cies 39., 40., 42., 43., 44., 43., 40.] |
| 57)  | Article 39 First One-Cent (1¢) Local Government Sales and Use Tax Allocations and Distributable Proceeds by County                                                                     |                                         |
| 31)  | for Fiscal Year 2010-2011                                                                                                                                                              | [Article 39.]                           |
| 58A) | Article 40 First One-Half Cent (1/2¢) Local Government Sales and Use Tax Allocations and Distributable Proceeds by Co                                                                  |                                         |
| 30A) | for Fiscal Year 2010-2011                                                                                                                                                              | [Article 40.]                           |
| 58R) | Article 42 Second One-Half Cent (1/2¢) Local Government Sales and Use Tax Allocations and Distributable Proceeds by C                                                                  |                                         |
| 301) | for Fiscal Year 2010-2011                                                                                                                                                              | [Article 42.]                           |
| 59)  | Article 44 Third One-Half Cent $(1/2\phi)$ Local Government Sales and Use Tax Allocations and Distributable Proceeds by Co                                                             |                                         |
| 37)  | for Fiscal Year 2010-2011                                                                                                                                                              | [Article 44.]                           |
| 604) | Article 43 Local Government Sales and Use Taxes for Public Transportation                                                                                                              | [Article 43.]                           |
|      | Article 45 Local Government Sales and Use Taxes for Fubility Transportation  Article 45 Local Government Sales and Use Tax for Beach Nourishment                                       | [Article 45.]                           |
|      | Article 45 Local Government Sales and Use Tax for Beach Nourishment  Article 46 One-Quarter Cent $(1/4\psi)$ County Sales and Use Tax Allocations and Distributable Proceeds by County | [Article 46.]                           |
| 000) | for Fiscal Year 2010-2011                                                                                                                                                              | [Ai ucie 40.]                           |
|      | IVE I DOME A CHE MOIO-MOII                                                                                                                                                             |                                         |