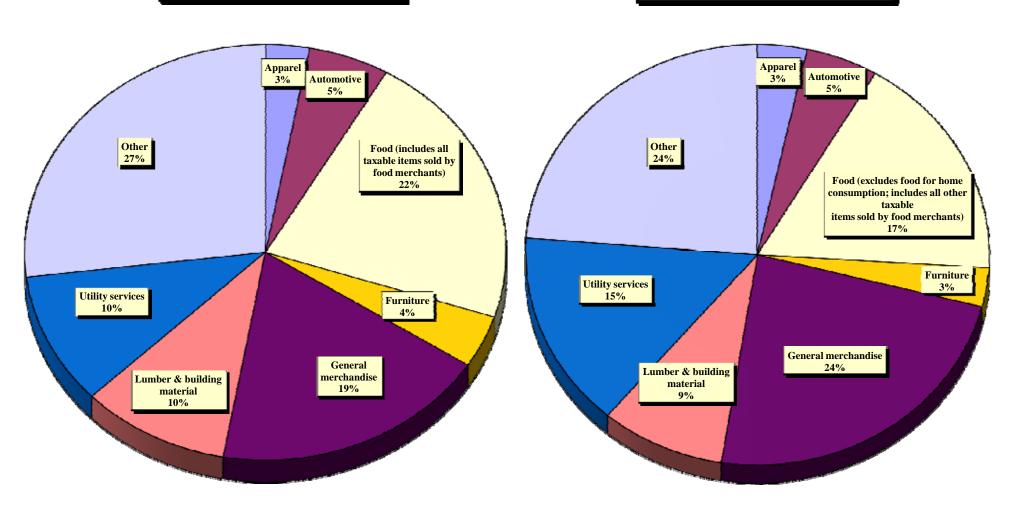

#### Number Title

|      | · <del></del>                                                                                                                                                                          |                                         |
|------|----------------------------------------------------------------------------------------------------------------------------------------------------------------------------------------|-----------------------------------------|
| 35A) | Sales and Use Tax Nonprofit Refunds by Size of Refund by Fiscal Year                                                                                                                   |                                         |
| 35B) | Sales and Use Tax Nonprofit Refunds of \$100,001 or More by Type of Claimant by Fiscal Year                                                                                            |                                         |
| 36A) | State Sales and Use Tax: Gross Collections by County                                                                                                                                   |                                         |
| 36B) | State Sales and Use Tax: Percent Change in Gross Collections by County                                                                                                                 |                                         |
| 37A) | State Sales and Use Tax: Retail Taxable Sales by County                                                                                                                                |                                         |
| 37B) | State Sales and Use Tax: Percent Change in Retail Taxable Sales by County                                                                                                              |                                         |
| 38)  | A County Comparison of State Sales and Use Tax Gross Collections for 1996-1997 and 2010-2011                                                                                           |                                         |
|      | [Rank, Contribution Percentage, and Overall Growth]                                                                                                                                    |                                         |
| 39)  | A County Comparison of State Retail Taxable Sales for 1996-1997 and 2010-2011                                                                                                          |                                         |
|      | [Rank, Contribution Percentage, and Overall Growth]                                                                                                                                    |                                         |
| 40)  | North Carolina Highway Use Tax Net Collections                                                                                                                                         | [Article 5A.]                           |
| 41)  | Scrap Tire Disposal Tax Collections                                                                                                                                                    | [Article 5B.]                           |
| 42)  | White Goods Disposal Tax Collections                                                                                                                                                   | [Article 5C.]                           |
| 43)  | Dry-Cleaning Solvent Tax Collections                                                                                                                                                   | [Article 5D.]                           |
| 44)  | Piped Natural Gas Excise Tax Collections                                                                                                                                               | [Article 5E.]                           |
| 45)  | Manufacturing Fuel and Certain Machinery and Equipment Tax Collections                                                                                                                 | [Article 5F.]                           |
| 46)  | Solid Waste Disposal Tax Collections                                                                                                                                                   | [Article 5G.]                           |
| 47)  | Gift Tax Collections                                                                                                                                                                   | [Article 6.]                            |
| 48)  | Freight Car Lines Tax Collections                                                                                                                                                      | [Article 8A.]                           |
| 49)  | Insurance Premium Tax and License Collections §                                                                                                                                        | 58[Article 6.]; § 105[Article 8B.]      |
| 50)  | Insurance Premium Tax Net Collections by Type                                                                                                                                          |                                         |
| 51)  | Excise Stamp Tax On Conveyances                                                                                                                                                        | [Article 8E.]                           |
| 52)  | Motor Fuel Excise Tax Rates and Net Collections by State                                                                                                                               |                                         |
| 53)  | Motor Fuels Tax Collections                                                                                                                                                            | [Subchapter V.]                         |
| 54)  | Gallons of Fuel Sold In North Carolina: Taxable and Non-Taxable                                                                                                                        |                                         |
| 55)  | 1/4 Cent Motor Fuels and Oil Inspection Fees                                                                                                                                           | § 119[Article 3.]                       |
|      | PART IV. LOCAL GOVERNMENT SALES AND USE TAX REVENUES                                                                                                                                   |                                         |
| 56)  | Summary of Local Sales and Use Tax Collections, Tax Allocations, and Distributable Proceeds § 105[Artic                                                                                | cles 39., 40., 42., 43., 44., 45., 46.] |
| 30)  | by County for Fiscal Year 2010-2011                                                                                                                                                    | cies 39., 40., 42., 43., 44., 43., 40.] |
| 57)  | Article 39 First One-Cent (1¢) Local Government Sales and Use Tax Allocations and Distributable Proceeds by County                                                                     |                                         |
| 31)  | for Fiscal Year 2010-2011                                                                                                                                                              | [Article 39.]                           |
| 58A) | Article 40 First One-Half Cent (1/2¢) Local Government Sales and Use Tax Allocations and Distributable Proceeds by Co                                                                  |                                         |
| 30A) | for Fiscal Year 2010-2011                                                                                                                                                              | [Article 40.]                           |
| 58R) | Article 42 Second One-Half Cent (1/2¢) Local Government Sales and Use Tax Allocations and Distributable Proceeds by C                                                                  |                                         |
| 301) | for Fiscal Year 2010-2011                                                                                                                                                              | [Article 42.]                           |
| 59)  | Article 44 Third One-Half Cent $(1/2\phi)$ Local Government Sales and Use Tax Allocations and Distributable Proceeds by Co                                                             |                                         |
| 37)  | for Fiscal Year 2010-2011                                                                                                                                                              | [Article 44.]                           |
| 604) | Article 43 Local Government Sales and Use Taxes for Public Transportation                                                                                                              | [Article 43.]                           |
|      | Article 45 Local Government Sales and Use Taxes for Fubility Transportation  Article 45 Local Government Sales and Use Tax for Beach Nourishment                                       | [Article 45.]                           |
|      | Article 45 Local Government Sales and Use Tax for Beach Nourishment  Article 46 One-Quarter Cent $(1/4\psi)$ County Sales and Use Tax Allocations and Distributable Proceeds by County | [Article 46.]                           |
| 000) | for Fiscal Year 2010-2011                                                                                                                                                              | [Ai ucie 40.]                           |
|      | IVE I DOME A CHE MOIO-MOII                                                                                                                                                             |                                         |