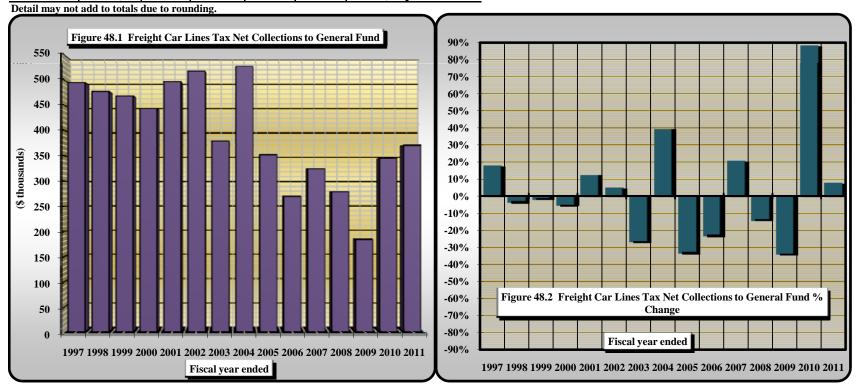

#### Number Title

|      | · <del></del>                                                                                                                                                                          |                                         |
|------|----------------------------------------------------------------------------------------------------------------------------------------------------------------------------------------|-----------------------------------------|
| 35A) | Sales and Use Tax Nonprofit Refunds by Size of Refund by Fiscal Year                                                                                                                   |                                         |
| 35B) | Sales and Use Tax Nonprofit Refunds of \$100,001 or More by Type of Claimant by Fiscal Year                                                                                            |                                         |
| 36A) | State Sales and Use Tax: Gross Collections by County                                                                                                                                   |                                         |
| 36B) | State Sales and Use Tax: Percent Change in Gross Collections by County                                                                                                                 |                                         |
| 37A) | State Sales and Use Tax: Retail Taxable Sales by County                                                                                                                                |                                         |
| 37B) | State Sales and Use Tax: Percent Change in Retail Taxable Sales by County                                                                                                              |                                         |
| 38)  | A County Comparison of State Sales and Use Tax Gross Collections for 1996-1997 and 2010-2011                                                                                           |                                         |
|      | [Rank, Contribution Percentage, and Overall Growth]                                                                                                                                    |                                         |
| 39)  | A County Comparison of State Retail Taxable Sales for 1996-1997 and 2010-2011                                                                                                          |                                         |
|      | [Rank, Contribution Percentage, and Overall Growth]                                                                                                                                    |                                         |
| 40)  | North Carolina Highway Use Tax Net Collections                                                                                                                                         | [Article 5A.]                           |
| 41)  | Scrap Tire Disposal Tax Collections                                                                                                                                                    | [Article 5B.]                           |
| 42)  | White Goods Disposal Tax Collections                                                                                                                                                   | [Article 5C.]                           |
| 43)  | Dry-Cleaning Solvent Tax Collections                                                                                                                                                   | [Article 5D.]                           |
| 44)  | Piped Natural Gas Excise Tax Collections                                                                                                                                               | [Article 5E.]                           |
| 45)  | Manufacturing Fuel and Certain Machinery and Equipment Tax Collections                                                                                                                 | [Article 5F.]                           |
| 46)  | Solid Waste Disposal Tax Collections                                                                                                                                                   | [Article 5G.]                           |
| 47)  | Gift Tax Collections                                                                                                                                                                   | [Article 6.]                            |
| 48)  | Freight Car Lines Tax Collections                                                                                                                                                      | [Article 8A.]                           |
| 49)  | Insurance Premium Tax and License Collections §                                                                                                                                        | 58[Article 6.]; § 105[Article 8B.]      |
| 50)  | Insurance Premium Tax Net Collections by Type                                                                                                                                          |                                         |
| 51)  | Excise Stamp Tax On Conveyances                                                                                                                                                        | [Article 8E.]                           |
| 52)  | Motor Fuel Excise Tax Rates and Net Collections by State                                                                                                                               |                                         |
| 53)  | Motor Fuels Tax Collections                                                                                                                                                            | [Subchapter V.]                         |
| 54)  | Gallons of Fuel Sold In North Carolina: Taxable and Non-Taxable                                                                                                                        |                                         |
| 55)  | 1/4 Cent Motor Fuels and Oil Inspection Fees                                                                                                                                           | § 119[Article 3.]                       |
|      | PART IV. LOCAL GOVERNMENT SALES AND USE TAX REVENUES                                                                                                                                   |                                         |
| 56)  | Summary of Local Sales and Use Tax Collections, Tax Allocations, and Distributable Proceeds § 105[Artic                                                                                | cles 39., 40., 42., 43., 44., 45., 46.] |
| 30)  | by County for Fiscal Year 2010-2011                                                                                                                                                    | cies 39., 40., 42., 43., 44., 43., 40.] |
| 57)  | Article 39 First One-Cent (1¢) Local Government Sales and Use Tax Allocations and Distributable Proceeds by County                                                                     |                                         |
| 31)  | for Fiscal Year 2010-2011                                                                                                                                                              | [Article 39.]                           |
| 58A) | Article 40 First One-Half Cent (1/2¢) Local Government Sales and Use Tax Allocations and Distributable Proceeds by Co                                                                  |                                         |
| 30A) | for Fiscal Year 2010-2011                                                                                                                                                              | [Article 40.]                           |
| 58R) | Article 42 Second One-Half Cent (1/2¢) Local Government Sales and Use Tax Allocations and Distributable Proceeds by C                                                                  |                                         |
| 301) | for Fiscal Year 2010-2011                                                                                                                                                              | [Article 42.]                           |
| 59)  | Article 44 Third One-Half Cent $(1/2\phi)$ Local Government Sales and Use Tax Allocations and Distributable Proceeds by Co                                                             |                                         |
| 37)  | for Fiscal Year 2010-2011                                                                                                                                                              | [Article 44.]                           |
| 604) | Article 43 Local Government Sales and Use Taxes for Public Transportation                                                                                                              | [Article 43.]                           |
|      | Article 45 Local Government Sales and Use Taxes for Fubility Transportation  Article 45 Local Government Sales and Use Tax for Beach Nourishment                                       | [Article 45.]                           |
|      | Article 45 Local Government Sales and Use Tax for Beach Nourishment  Article 46 One-Quarter Cent $(1/4\psi)$ County Sales and Use Tax Allocations and Distributable Proceeds by County | [Article 46.]                           |
| 000) | for Fiscal Year 2010-2011                                                                                                                                                              | [Ai ucie 40.]                           |
|      | IVE I DOME A CHE MOIO-MOII                                                                                                                                                             |                                         |