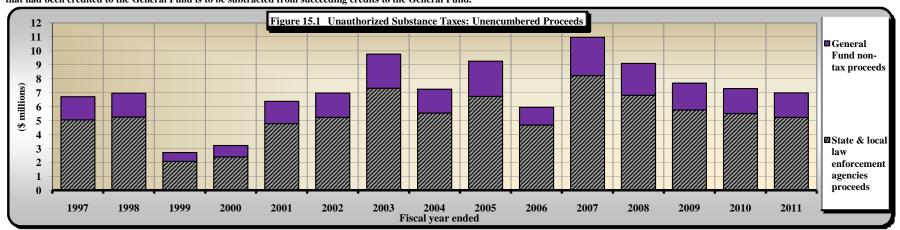

TABLE 1. STATE IMPOSED TAXES AS A PERCENTAGE OF NORTH CAROLINA GDP

|             | NC GDP          | 1       |                | State imposed    | d taxes        |         |          |
|-------------|-----------------|---------|----------------|------------------|----------------|---------|----------|
|             | [current doll   | ars]    | [Jul           | y - June (fiscal | year basis)]   |         | State    |
|             | [calendar year  | basis]  |                | Unemploy-        |                |         | imposed  |
|             |                 |         | General        | ment             | Total          |         | taxes as |
|             |                 | Percent | tax            | tax              | tax            |         | percent  |
|             | Amount          | change  | amount         | amount           | amount         | Percent | of       |
| Fiscal year | [\$]            | %       | [\$]           | [\$]             | [\$]           | change  | NC GDP   |
| 1996-1997   | 201,329,000,000 | 5.09%   | 12,322,659,335 | 286,139,389      | 12,608,798,724 | 8.66%   | 6.26%    |
| 1997-1998   | 228,708,000,000 | 13.60%  | 13,292,313,251 | 327,929,720      | 13,620,242,971 | 8.02%   | 5.96%    |
| 1998-1999   | 242,799,000,000 | 6.16%   | 14,207,776,552 | 385,286,674      | 14,593,063,226 |         | 6.01%    |
| 1999-2000   | 266,005,000,000 | 9.56%   | 14,764,555,772 | 322,387,404      | 15,086,943,176 | 3.38%   | 5.67%    |
| 2000-2001   | 281,542,000,000 | 5.84%   | 15,060,521,397 | 363,694,451      | 15,424,215,848 | 2.24%   | 5.48%    |
| 2001-2002   | 291,950,000,000 | 3.70%   | 15,047,708,303 | 607,603,987      | 15,655,312,290 | 1.50%   | 5.36%    |
| 2002-2003   | 302,201,000,000 | 3.51%   | 15,274,873,627 | 398,632,751      | 15,673,506,378 | 0.12%   | 5.19%    |
| 2003-2004   | 311,088,000,000 | 2.94%   | 16,192,608,072 | 843,899,596      | 17,036,507,668 | 8.70%   | 5.48%    |
| 2004-2005   | 327,343,000,000 | 5.23%   | 17,951,338,614 | 1,109,594,315    | 19,060,932,930 | 11.88%  | 5.82%    |
| 2005-2006   | 354,664,000,000 | 8.35%   | 19,750,453,206 | 974,219,095      | 20,724,672,301 | 8.73%   | 5.84%    |
| 2006-2007   | 378,241,000,000 | 6.65%   | 21,693,543,544 | 943,707,097      | 22,637,250,640 | 9.23%   | 5.98%    |
| 2007-2008   | 396,740,000,000 | 4.89%   | 21,841,282,932 | 924,770,620      | 22,766,053,552 | 0.57%   | 5.74%    |
| 2008-2009   | 407,360,000,000 | 2.68%   | 19,587,322,067 | 854,488,282      | 20,441,810,349 | -10.21% | 5.02%    |
| 2009-2010   | 411,495,000,000 | 1.02%   | 20,595,809,986 | 814,236,345      | 21,410,046,331 | 4.74%   | 5.20%    |
| 2010-2011   | 424,562,000,000 | 3.18%   | 21,464,738,702 | 1,000,330,096    | 22,465,068,798 | 4.93%   | 5.29%    |