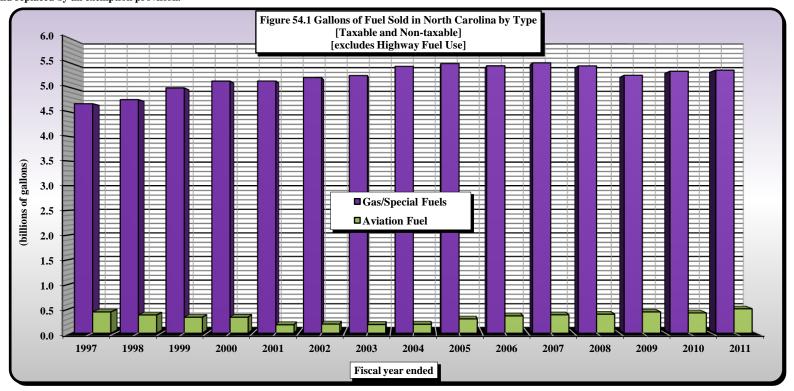

#### Number Title

|      | · <del></del>                                                                                                                                                                          |                                         |
|------|----------------------------------------------------------------------------------------------------------------------------------------------------------------------------------------|-----------------------------------------|
| 35A) | Sales and Use Tax Nonprofit Refunds by Size of Refund by Fiscal Year                                                                                                                   |                                         |
| 35B) | Sales and Use Tax Nonprofit Refunds of \$100,001 or More by Type of Claimant by Fiscal Year                                                                                            |                                         |
| 36A) | State Sales and Use Tax: Gross Collections by County                                                                                                                                   |                                         |
| 36B) | State Sales and Use Tax: Percent Change in Gross Collections by County                                                                                                                 |                                         |
| 37A) | State Sales and Use Tax: Retail Taxable Sales by County                                                                                                                                |                                         |
| 37B) | State Sales and Use Tax: Percent Change in Retail Taxable Sales by County                                                                                                              |                                         |
| 38)  | A County Comparison of State Sales and Use Tax Gross Collections for 1996-1997 and 2010-2011                                                                                           |                                         |
|      | [Rank, Contribution Percentage, and Overall Growth]                                                                                                                                    |                                         |
| 39)  | A County Comparison of State Retail Taxable Sales for 1996-1997 and 2010-2011                                                                                                          |                                         |
|      | [Rank, Contribution Percentage, and Overall Growth]                                                                                                                                    |                                         |
| 40)  | North Carolina Highway Use Tax Net Collections                                                                                                                                         | [Article 5A.]                           |
| 41)  | Scrap Tire Disposal Tax Collections                                                                                                                                                    | [Article 5B.]                           |
| 42)  | White Goods Disposal Tax Collections                                                                                                                                                   | [Article 5C.]                           |
| 43)  | Dry-Cleaning Solvent Tax Collections                                                                                                                                                   | [Article 5D.]                           |
| 44)  | Piped Natural Gas Excise Tax Collections                                                                                                                                               | [Article 5E.]                           |
| 45)  | Manufacturing Fuel and Certain Machinery and Equipment Tax Collections                                                                                                                 | [Article 5F.]                           |
| 46)  | Solid Waste Disposal Tax Collections                                                                                                                                                   | [Article 5G.]                           |
| 47)  | Gift Tax Collections                                                                                                                                                                   | [Article 6.]                            |
| 48)  | Freight Car Lines Tax Collections                                                                                                                                                      | [Article 8A.]                           |
| 49)  | Insurance Premium Tax and License Collections §                                                                                                                                        | 58[Article 6.]; § 105[Article 8B.]      |
| 50)  | Insurance Premium Tax Net Collections by Type                                                                                                                                          |                                         |
| 51)  | Excise Stamp Tax On Conveyances                                                                                                                                                        | [Article 8E.]                           |
| 52)  | Motor Fuel Excise Tax Rates and Net Collections by State                                                                                                                               |                                         |
| 53)  | Motor Fuels Tax Collections                                                                                                                                                            | [Subchapter V.]                         |
| 54)  | Gallons of Fuel Sold In North Carolina: Taxable and Non-Taxable                                                                                                                        |                                         |
| 55)  | 1/4 Cent Motor Fuels and Oil Inspection Fees                                                                                                                                           | § 119[Article 3.]                       |
|      | PART IV. LOCAL GOVERNMENT SALES AND USE TAX REVENUES                                                                                                                                   |                                         |
| 56)  | Summary of Local Sales and Use Tax Collections, Tax Allocations, and Distributable Proceeds § 105[Artic                                                                                | cles 39., 40., 42., 43., 44., 45., 46.] |
| 30)  | by County for Fiscal Year 2010-2011                                                                                                                                                    | cies 39., 40., 42., 43., 44., 43., 40.] |
| 57)  | Article 39 First One-Cent (1¢) Local Government Sales and Use Tax Allocations and Distributable Proceeds by County                                                                     |                                         |
| 31)  | for Fiscal Year 2010-2011                                                                                                                                                              | [Article 39.]                           |
| 58A) | Article 40 First One-Half Cent (1/2¢) Local Government Sales and Use Tax Allocations and Distributable Proceeds by Co                                                                  |                                         |
| 30A) | for Fiscal Year 2010-2011                                                                                                                                                              | [Article 40.]                           |
| 58R) | Article 42 Second One-Half Cent (1/2¢) Local Government Sales and Use Tax Allocations and Distributable Proceeds by C                                                                  |                                         |
| 301) | for Fiscal Year 2010-2011                                                                                                                                                              | [Article 42.]                           |
| 59)  | Article 44 Third One-Half Cent $(1/2\phi)$ Local Government Sales and Use Tax Allocations and Distributable Proceeds by Co                                                             |                                         |
| 37)  | for Fiscal Year 2010-2011                                                                                                                                                              | [Article 44.]                           |
| 604) | Article 43 Local Government Sales and Use Taxes for Public Transportation                                                                                                              | [Article 43.]                           |
|      | Article 45 Local Government Sales and Use Taxes for Fubility Transportation  Article 45 Local Government Sales and Use Tax for Beach Nourishment                                       | [Article 45.]                           |
|      | Article 45 Local Government Sales and Use Tax for Beach Nourishment  Article 46 One-Quarter Cent $(1/4\psi)$ County Sales and Use Tax Allocations and Distributable Proceeds by County | [Article 46.]                           |
| 000) | for Fiscal Year 2010-2011                                                                                                                                                              | [Ai ucie 40.]                           |
|      | IVE I DOME A CHE MOIO-MOII                                                                                                                                                             |                                         |