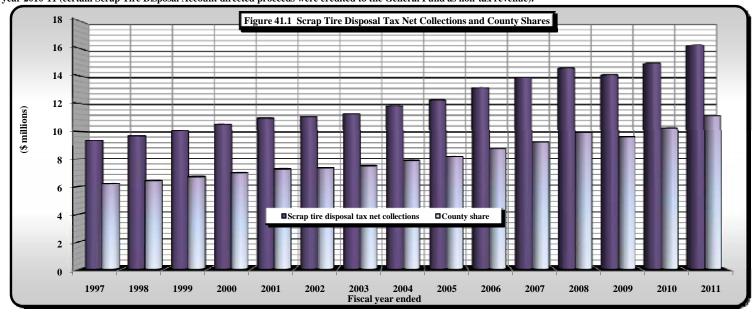

#### Number Title

|      | · <del></del>                                                                                                                                                                          |                                         |
|------|----------------------------------------------------------------------------------------------------------------------------------------------------------------------------------------|-----------------------------------------|
| 35A) | Sales and Use Tax Nonprofit Refunds by Size of Refund by Fiscal Year                                                                                                                   |                                         |
| 35B) | Sales and Use Tax Nonprofit Refunds of \$100,001 or More by Type of Claimant by Fiscal Year                                                                                            |                                         |
| 36A) | State Sales and Use Tax: Gross Collections by County                                                                                                                                   |                                         |
| 36B) | State Sales and Use Tax: Percent Change in Gross Collections by County                                                                                                                 |                                         |
| 37A) | State Sales and Use Tax: Retail Taxable Sales by County                                                                                                                                |                                         |
| 37B) | State Sales and Use Tax: Percent Change in Retail Taxable Sales by County                                                                                                              |                                         |
| 38)  | A County Comparison of State Sales and Use Tax Gross Collections for 1996-1997 and 2010-2011                                                                                           |                                         |
|      | [Rank, Contribution Percentage, and Overall Growth]                                                                                                                                    |                                         |
| 39)  | A County Comparison of State Retail Taxable Sales for 1996-1997 and 2010-2011                                                                                                          |                                         |
|      | [Rank, Contribution Percentage, and Overall Growth]                                                                                                                                    |                                         |
| 40)  | North Carolina Highway Use Tax Net Collections                                                                                                                                         | [Article 5A.]                           |
| 41)  | Scrap Tire Disposal Tax Collections                                                                                                                                                    | [Article 5B.]                           |
| 42)  | White Goods Disposal Tax Collections                                                                                                                                                   | [Article 5C.]                           |
| 43)  | Dry-Cleaning Solvent Tax Collections                                                                                                                                                   | [Article 5D.]                           |
| 44)  | Piped Natural Gas Excise Tax Collections                                                                                                                                               | [Article 5E.]                           |
| 45)  | Manufacturing Fuel and Certain Machinery and Equipment Tax Collections                                                                                                                 | [Article 5F.]                           |
| 46)  | Solid Waste Disposal Tax Collections                                                                                                                                                   | [Article 5G.]                           |
| 47)  | Gift Tax Collections                                                                                                                                                                   | [Article 6.]                            |
| 48)  | Freight Car Lines Tax Collections                                                                                                                                                      | [Article 8A.]                           |
| 49)  | Insurance Premium Tax and License Collections §                                                                                                                                        | 58[Article 6.]; § 105[Article 8B.]      |
| 50)  | Insurance Premium Tax Net Collections by Type                                                                                                                                          |                                         |
| 51)  | Excise Stamp Tax On Conveyances                                                                                                                                                        | [Article 8E.]                           |
| 52)  | Motor Fuel Excise Tax Rates and Net Collections by State                                                                                                                               |                                         |
| 53)  | Motor Fuels Tax Collections                                                                                                                                                            | [Subchapter V.]                         |
| 54)  | Gallons of Fuel Sold In North Carolina: Taxable and Non-Taxable                                                                                                                        |                                         |
| 55)  | 1/4 Cent Motor Fuels and Oil Inspection Fees                                                                                                                                           | § 119[Article 3.]                       |
|      | PART IV. LOCAL GOVERNMENT SALES AND USE TAX REVENUES                                                                                                                                   |                                         |
| 56)  | Summary of Local Sales and Use Tax Collections, Tax Allocations, and Distributable Proceeds § 105[Artic                                                                                | cles 39., 40., 42., 43., 44., 45., 46.] |
| 30)  | by County for Fiscal Year 2010-2011                                                                                                                                                    | cies 39., 40., 42., 43., 44., 43., 40.] |
| 57)  | Article 39 First One-Cent (1¢) Local Government Sales and Use Tax Allocations and Distributable Proceeds by County                                                                     |                                         |
| 31)  | for Fiscal Year 2010-2011                                                                                                                                                              | [Article 39.]                           |
| 58A) | Article 40 First One-Half Cent (1/2¢) Local Government Sales and Use Tax Allocations and Distributable Proceeds by Co                                                                  |                                         |
| 30A) | for Fiscal Year 2010-2011                                                                                                                                                              | [Article 40.]                           |
| 58R) | Article 42 Second One-Half Cent (1/2¢) Local Government Sales and Use Tax Allocations and Distributable Proceeds by C                                                                  |                                         |
| 301) | for Fiscal Year 2010-2011                                                                                                                                                              | [Article 42.]                           |
| 59)  | Article 44 Third One-Half Cent $(1/2\phi)$ Local Government Sales and Use Tax Allocations and Distributable Proceeds by Co                                                             |                                         |
| 37)  | for Fiscal Year 2010-2011                                                                                                                                                              | [Article 44.]                           |
| 604) | Article 43 Local Government Sales and Use Taxes for Public Transportation                                                                                                              | [Article 43.]                           |
|      | Article 45 Local Government Sales and Use Taxes for Fubility Transportation  Article 45 Local Government Sales and Use Tax for Beach Nourishment                                       | [Article 45.]                           |
|      | Article 45 Local Government Sales and Use Tax for Beach Nourishment  Article 46 One-Quarter Cent $(1/4\psi)$ County Sales and Use Tax Allocations and Distributable Proceeds by County | [Article 46.]                           |
| 000) | for Fiscal Year 2010-2011                                                                                                                                                              | [Ai ucie 40.]                           |
|      | IVE I DOME A CHE MOIO-MOII                                                                                                                                                             |                                         |