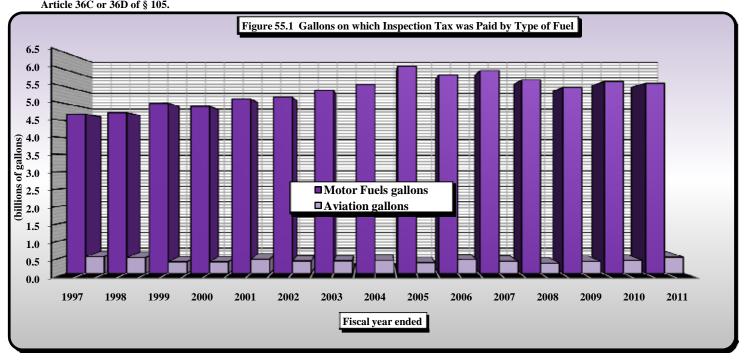

#### Number Title

|      | · <del></del>                                                                                                                                                                          |                                         |
|------|----------------------------------------------------------------------------------------------------------------------------------------------------------------------------------------|-----------------------------------------|
| 35A) | Sales and Use Tax Nonprofit Refunds by Size of Refund by Fiscal Year                                                                                                                   |                                         |
| 35B) | Sales and Use Tax Nonprofit Refunds of \$100,001 or More by Type of Claimant by Fiscal Year                                                                                            |                                         |
| 36A) | State Sales and Use Tax: Gross Collections by County                                                                                                                                   |                                         |
| 36B) | State Sales and Use Tax: Percent Change in Gross Collections by County                                                                                                                 |                                         |
| 37A) | State Sales and Use Tax: Retail Taxable Sales by County                                                                                                                                |                                         |
| 37B) | State Sales and Use Tax: Percent Change in Retail Taxable Sales by County                                                                                                              |                                         |
| 38)  | A County Comparison of State Sales and Use Tax Gross Collections for 1996-1997 and 2010-2011                                                                                           |                                         |
|      | [Rank, Contribution Percentage, and Overall Growth]                                                                                                                                    |                                         |
| 39)  | A County Comparison of State Retail Taxable Sales for 1996-1997 and 2010-2011                                                                                                          |                                         |
|      | [Rank, Contribution Percentage, and Overall Growth]                                                                                                                                    |                                         |
| 40)  | North Carolina Highway Use Tax Net Collections                                                                                                                                         | [Article 5A.]                           |
| 41)  | Scrap Tire Disposal Tax Collections                                                                                                                                                    | [Article 5B.]                           |
| 42)  | White Goods Disposal Tax Collections                                                                                                                                                   | [Article 5C.]                           |
| 43)  | Dry-Cleaning Solvent Tax Collections                                                                                                                                                   | [Article 5D.]                           |
| 44)  | Piped Natural Gas Excise Tax Collections                                                                                                                                               | [Article 5E.]                           |
| 45)  | Manufacturing Fuel and Certain Machinery and Equipment Tax Collections                                                                                                                 | [Article 5F.]                           |
| 46)  | Solid Waste Disposal Tax Collections                                                                                                                                                   | [Article 5G.]                           |
| 47)  | Gift Tax Collections                                                                                                                                                                   | [Article 6.]                            |
| 48)  | Freight Car Lines Tax Collections                                                                                                                                                      | [Article 8A.]                           |
| 49)  | Insurance Premium Tax and License Collections §                                                                                                                                        | 58[Article 6.]; § 105[Article 8B.]      |
| 50)  | Insurance Premium Tax Net Collections by Type                                                                                                                                          |                                         |
| 51)  | Excise Stamp Tax On Conveyances                                                                                                                                                        | [Article 8E.]                           |
| 52)  | Motor Fuel Excise Tax Rates and Net Collections by State                                                                                                                               |                                         |
| 53)  | Motor Fuels Tax Collections                                                                                                                                                            | [Subchapter V.]                         |
| 54)  | Gallons of Fuel Sold In North Carolina: Taxable and Non-Taxable                                                                                                                        |                                         |
| 55)  | 1/4 Cent Motor Fuels and Oil Inspection Fees                                                                                                                                           | § 119[Article 3.]                       |
|      | PART IV. LOCAL GOVERNMENT SALES AND USE TAX REVENUES                                                                                                                                   |                                         |
| 56)  | Summary of Local Sales and Use Tax Collections, Tax Allocations, and Distributable Proceeds § 105[Artic                                                                                | cles 39., 40., 42., 43., 44., 45., 46.] |
| 30)  | by County for Fiscal Year 2010-2011                                                                                                                                                    | cies 39., 40., 42., 43., 44., 43., 40.] |
| 57)  | Article 39 First One-Cent (1¢) Local Government Sales and Use Tax Allocations and Distributable Proceeds by County                                                                     |                                         |
| 31)  | for Fiscal Year 2010-2011                                                                                                                                                              | [Article 39.]                           |
| 58A) | Article 40 First One-Half Cent (1/2¢) Local Government Sales and Use Tax Allocations and Distributable Proceeds by Co                                                                  |                                         |
| 30A) | for Fiscal Year 2010-2011                                                                                                                                                              | [Article 40.]                           |
| 58R) | Article 42 Second One-Half Cent (1/2¢) Local Government Sales and Use Tax Allocations and Distributable Proceeds by C                                                                  |                                         |
| 301) | for Fiscal Year 2010-2011                                                                                                                                                              | [Article 42.]                           |
| 59)  | Article 44 Third One-Half Cent $(1/2\phi)$ Local Government Sales and Use Tax Allocations and Distributable Proceeds by Co                                                             |                                         |
| 37)  | for Fiscal Year 2010-2011                                                                                                                                                              | [Article 44.]                           |
| 604) | Article 43 Local Government Sales and Use Taxes for Public Transportation                                                                                                              | [Article 43.]                           |
|      | Article 45 Local Government Sales and Use Taxes for Fubility Transportation  Article 45 Local Government Sales and Use Tax for Beach Nourishment                                       | [Article 45.]                           |
|      | Article 45 Local Government Sales and Use Tax for Beach Nourishment  Article 46 One-Quarter Cent $(1/4\psi)$ County Sales and Use Tax Allocations and Distributable Proceeds by County | [Article 46.]                           |
| 000) | for Fiscal Year 2010-2011                                                                                                                                                              | [Ai ucie 40.]                           |
|      | IVE I DOME A CHE MOIO-MOII                                                                                                                                                             |                                         |