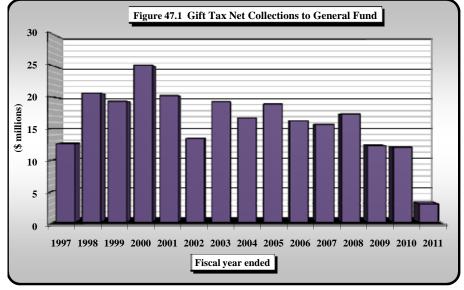

#### Number Title

|      | · <del></del>                                                                                                                                                                          |                                         |
|------|----------------------------------------------------------------------------------------------------------------------------------------------------------------------------------------|-----------------------------------------|
| 35A) | Sales and Use Tax Nonprofit Refunds by Size of Refund by Fiscal Year                                                                                                                   |                                         |
| 35B) | Sales and Use Tax Nonprofit Refunds of \$100,001 or More by Type of Claimant by Fiscal Year                                                                                            |                                         |
| 36A) | State Sales and Use Tax: Gross Collections by County                                                                                                                                   |                                         |
| 36B) | State Sales and Use Tax: Percent Change in Gross Collections by County                                                                                                                 |                                         |
| 37A) | State Sales and Use Tax: Retail Taxable Sales by County                                                                                                                                |                                         |
| 37B) | State Sales and Use Tax: Percent Change in Retail Taxable Sales by County                                                                                                              |                                         |
| 38)  | A County Comparison of State Sales and Use Tax Gross Collections for 1996-1997 and 2010-2011                                                                                           |                                         |
|      | [Rank, Contribution Percentage, and Overall Growth]                                                                                                                                    |                                         |
| 39)  | A County Comparison of State Retail Taxable Sales for 1996-1997 and 2010-2011                                                                                                          |                                         |
|      | [Rank, Contribution Percentage, and Overall Growth]                                                                                                                                    |                                         |
| 40)  | North Carolina Highway Use Tax Net Collections                                                                                                                                         | [Article 5A.]                           |
| 41)  | Scrap Tire Disposal Tax Collections                                                                                                                                                    | [Article 5B.]                           |
| 42)  | White Goods Disposal Tax Collections                                                                                                                                                   | [Article 5C.]                           |
| 43)  | Dry-Cleaning Solvent Tax Collections                                                                                                                                                   | [Article 5D.]                           |
| 44)  | Piped Natural Gas Excise Tax Collections                                                                                                                                               | [Article 5E.]                           |
| 45)  | Manufacturing Fuel and Certain Machinery and Equipment Tax Collections                                                                                                                 | [Article 5F.]                           |
| 46)  | Solid Waste Disposal Tax Collections                                                                                                                                                   | [Article 5G.]                           |
| 47)  | Gift Tax Collections                                                                                                                                                                   | [Article 6.]                            |
| 48)  | Freight Car Lines Tax Collections                                                                                                                                                      | [Article 8A.]                           |
| 49)  | Insurance Premium Tax and License Collections §                                                                                                                                        | 58[Article 6.]; § 105[Article 8B.]      |
| 50)  | Insurance Premium Tax Net Collections by Type                                                                                                                                          |                                         |
| 51)  | Excise Stamp Tax On Conveyances                                                                                                                                                        | [Article 8E.]                           |
| 52)  | Motor Fuel Excise Tax Rates and Net Collections by State                                                                                                                               |                                         |
| 53)  | Motor Fuels Tax Collections                                                                                                                                                            | [Subchapter V.]                         |
| 54)  | Gallons of Fuel Sold In North Carolina: Taxable and Non-Taxable                                                                                                                        |                                         |
| 55)  | 1/4 Cent Motor Fuels and Oil Inspection Fees                                                                                                                                           | § 119[Article 3.]                       |
|      | PART IV. LOCAL GOVERNMENT SALES AND USE TAX REVENUES                                                                                                                                   |                                         |
| 56)  | Summary of Local Sales and Use Tax Collections, Tax Allocations, and Distributable Proceeds § 105[Artic                                                                                | cles 39., 40., 42., 43., 44., 45., 46.] |
| 30)  | by County for Fiscal Year 2010-2011                                                                                                                                                    | cies 39., 40., 42., 43., 44., 43., 40.] |
| 57)  | Article 39 First One-Cent (1¢) Local Government Sales and Use Tax Allocations and Distributable Proceeds by County                                                                     |                                         |
| 31)  | for Fiscal Year 2010-2011                                                                                                                                                              | [Article 39.]                           |
| 58A) | Article 40 First One-Half Cent (1/2¢) Local Government Sales and Use Tax Allocations and Distributable Proceeds by Co                                                                  |                                         |
| 30A) | for Fiscal Year 2010-2011                                                                                                                                                              | [Article 40.]                           |
| 58R) | Article 42 Second One-Half Cent (1/2¢) Local Government Sales and Use Tax Allocations and Distributable Proceeds by C                                                                  |                                         |
| 301) | for Fiscal Year 2010-2011                                                                                                                                                              | [Article 42.]                           |
| 59)  | Article 44 Third One-Half Cent $(1/2\phi)$ Local Government Sales and Use Tax Allocations and Distributable Proceeds by Co                                                             |                                         |
| 37)  | for Fiscal Year 2010-2011                                                                                                                                                              | [Article 44.]                           |
| 604) | Article 43 Local Government Sales and Use Taxes for Public Transportation                                                                                                              | [Article 43.]                           |
|      | Article 45 Local Government Sales and Use Taxes for Fubility Transportation  Article 45 Local Government Sales and Use Tax for Beach Nourishment                                       | [Article 45.]                           |
|      | Article 45 Local Government Sales and Use Tax for Beach Nourishment  Article 46 One-Quarter Cent $(1/4\psi)$ County Sales and Use Tax Allocations and Distributable Proceeds by County | [Article 46.]                           |
| 000) | for Fiscal Year 2010-2011                                                                                                                                                              | [Ai ucie 40.]                           |
|      | IVE I DOME A CHE MOIO-MOII                                                                                                                                                             |                                         |