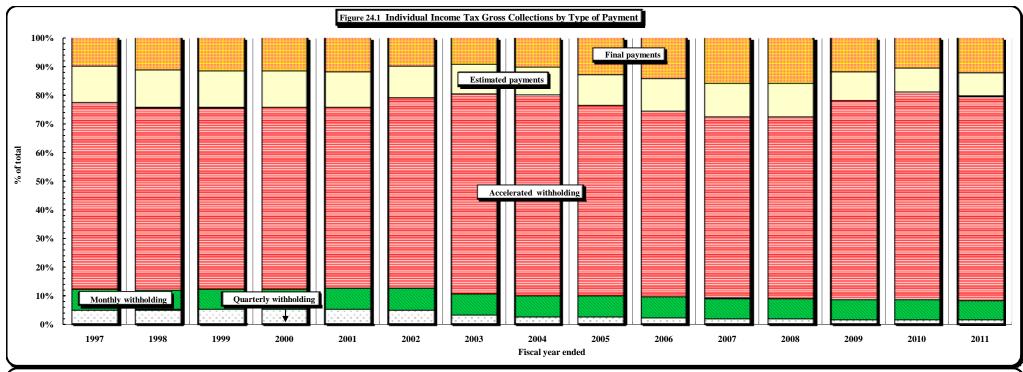

#### PART II. SUMMARY OF STATE GENERAL FUND REVENUE COLLECTIONS

- State General Fund: Tax Revenues by Source
- State General Fund: Non-Tax Revenues and Transfers by Source

|             | PART III. STATE TAX COLLECTIONS BY STATUTORY ARTICLE OF TAX                                               |                       |
|-------------|-----------------------------------------------------------------------------------------------------------|-----------------------|
| 4)          | State Government Tax Collections in the United States by Type of Tax by State                             |                       |
| 5)          | Estate Tax Collections                                                                                    | [Article 1A.]         |
| 6)          | Privilege Tax Collections                                                                                 | [Article 2.]          |
| 7)          | Cigarette and Other Tobacco Tax Collections in the United States by State                                 |                       |
| 8)          | Tobacco Products Tax Collections                                                                          | [Article 2A.]         |
| 9)          | Per Capita Tax-Paid Cigarette Sales                                                                       |                       |
| 10)         | Alcoholic Beverages Tax Rates and Net Collections and Personal Income by State                            |                       |
| 11)         | Alcoholic Beverage Tax Collections                                                                        | [Article 2C.]         |
| 12)         | Net Alcoholic Beverage Tax Collections by Type                                                            |                       |
| 13)         | Collections of Fortified and Unfortified Wine Excise Taxes and Wine Licenses                              |                       |
| 14)         | Collections of Beer and Spirituous Liquor Excise Taxes and Licenses and Liquor Surcharge Tax              |                       |
| 15)         | Unauthorized Substance Taxes Collections                                                                  | [Article 2D.]         |
| 16)         | Franchise Tax Collections                                                                                 | [Article 3.]          |
| 17A)        | Franchise Tax On Electric Power, Water, and Sewerage Companies and Piped Natural Gas Excise Tax           |                       |
|             | Net Collections and Distributable Proceeds for 2010-2011                                                  | [Articles 3., 5E.]    |
| 17B)        | State Sales and Use Tax: Electricity, Telecommunications, and Video Programming Services                  |                       |
|             | Net Collections and Distributable Proceeds for 2010-2011                                                  |                       |
| 18)         | Primary Forest Products Tax Net Collections                                                               | [§ 113A, Article 12.] |
| 19)         | Primary Forest Products Tax: Amount of Quarterly Tax Due According to Type of Forest Product              |                       |
| 20)         | Corporate Income Tax Rates and Net Collections and Individual Income Tax Net Collections and              |                       |
|             | Sales Tax Net Collections for Those States Levying a Corporate Income Tax                                 |                       |
| 21)         | Corporation Income Tax Collections                                                                        | [Article 4., Part 1.] |
| 22)         | Individual Income Tax Rates and Net Collections and Personal Income for Those States Levying a Tax        |                       |
|             | On Personal Income                                                                                        |                       |
| 22A)        | Federal Itemization/Standard Deduction Rate by State, Tax Year 2009                                       |                       |
| 23)         | Individual Income Tax Collections                                                                         | [Article 4., Part 2.] |
| 24)         | Gross Individual Income Tax Collections by Type of Payment                                                |                       |
| 25)         | North Carolina Individual Income Tax Net Collections as a Percent of North Carolina Personal Income       |                       |
| <b>26</b> ) | Statistics of Special Programs                                                                            |                       |
| 27)         | General Sales Tax Rates and Net Collections and Individual Income Tax Net Collections and Personal Income |                       |
|             | for Those States Levying a General Sales Tax                                                              |                       |
| 28)         | State Sales and Use Tax Collections                                                                       | [Article 5.]          |
| 29)         | State Per Capita Sales and Use Tax Gross Collections and Per Capita Motor Fuels Tax Gross Collections     |                       |
|             | and Per Capita Personal Income                                                                            |                       |
| 30)         | State Sales and Use Tax Gross Collections Generated from the State General Rate Per One Cent (1¢) of Tax  |                       |
| 31)         | State Per Capita Gross Collections: Individual Income Tax and Sales and Use Tax                           |                       |
| 32)         | State Sales and Use Tax: Gross Collections by Business Groups and Units                                   |                       |
| 33)         | Sales and Use Tax Refunds by Type of Tax Refunded by Type of Claimant                                     |                       |
| 34)         | Sales and Use Tax Governmental Refunds by Type of Governmental Claimant                                   |                       |
|             |                                                                                                           |                       |