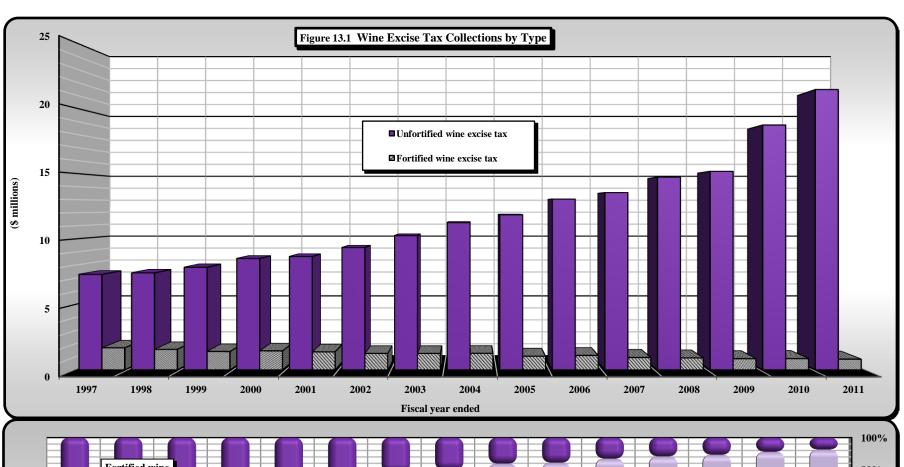

TABLE 1. STATE IMPOSED TAXES AS A PERCENTAGE OF NORTH CAROLINA GDP

|             | NC GDP          | 1       |                | State imposed    | d taxes        |         |          |
|-------------|-----------------|---------|----------------|------------------|----------------|---------|----------|
|             | [current doll   | ars]    | [Jul           | y - June (fiscal | year basis)]   |         | State    |
|             | [calendar year  | basis]  |                | Unemploy-        |                |         | imposed  |
|             |                 |         | General        | ment             | Total          |         | taxes as |
|             |                 | Percent | tax            | tax              | tax            |         | percent  |
|             | Amount          | change  | amount         | amount           | amount         | Percent | of       |
| Fiscal year | [\$]            | %       | [\$]           | [\$]             | [\$]           | change  | NC GDP   |
| 1996-1997   | 201,329,000,000 | 5.09%   | 12,322,659,335 | 286,139,389      | 12,608,798,724 | 8.66%   | 6.26%    |
| 1997-1998   | 228,708,000,000 | 13.60%  | 13,292,313,251 | 327,929,720      | 13,620,242,971 | 8.02%   | 5.96%    |
| 1998-1999   | 242,799,000,000 | 6.16%   | 14,207,776,552 | 385,286,674      | 14,593,063,226 |         | 6.01%    |
| 1999-2000   | 266,005,000,000 | 9.56%   | 14,764,555,772 | 322,387,404      | 15,086,943,176 | 3.38%   | 5.67%    |
| 2000-2001   | 281,542,000,000 | 5.84%   | 15,060,521,397 | 363,694,451      | 15,424,215,848 | 2.24%   | 5.48%    |
| 2001-2002   | 291,950,000,000 | 3.70%   | 15,047,708,303 | 607,603,987      | 15,655,312,290 | 1.50%   | 5.36%    |
| 2002-2003   | 302,201,000,000 | 3.51%   | 15,274,873,627 | 398,632,751      | 15,673,506,378 | 0.12%   | 5.19%    |
| 2003-2004   | 311,088,000,000 | 2.94%   | 16,192,608,072 | 843,899,596      | 17,036,507,668 | 8.70%   | 5.48%    |
| 2004-2005   | 327,343,000,000 | 5.23%   | 17,951,338,614 | 1,109,594,315    | 19,060,932,930 | 11.88%  | 5.82%    |
| 2005-2006   | 354,664,000,000 | 8.35%   | 19,750,453,206 | 974,219,095      | 20,724,672,301 | 8.73%   | 5.84%    |
| 2006-2007   | 378,241,000,000 | 6.65%   | 21,693,543,544 | 943,707,097      | 22,637,250,640 | 9.23%   | 5.98%    |
| 2007-2008   | 396,740,000,000 | 4.89%   | 21,841,282,932 | 924,770,620      | 22,766,053,552 | 0.57%   | 5.74%    |
| 2008-2009   | 407,360,000,000 | 2.68%   | 19,587,322,067 | 854,488,282      | 20,441,810,349 | -10.21% | 5.02%    |
| 2009-2010   | 411,495,000,000 | 1.02%   | 20,595,809,986 | 814,236,345      | 21,410,046,331 | 4.74%   | 5.20%    |
| 2010-2011   | 424,562,000,000 | 3.18%   | 21,464,738,702 | 1,000,330,096    | 22,465,068,798 | 4.93%   | 5.29%    |