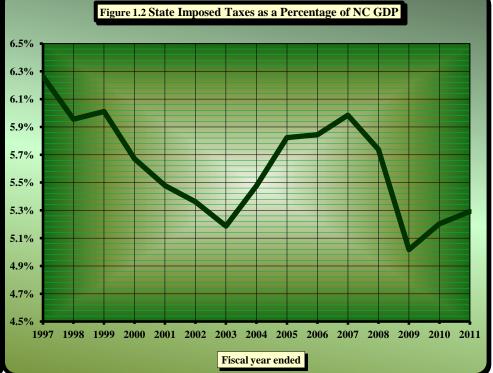

#### PART I. TAXES AND NORTH CAROLINA GROSS DOMESTIC PRODUCT

1) State Imposed Taxes as a Percentage of North Carolina GDP

TABLE 1. STATE IMPOSED TAXES AS A PERCENTAGE OF NORTH CAROLINA GDP

|             | NC GDP          | 1       |                | State imposed    | d taxes        |         |          |
|-------------|-----------------|---------|----------------|------------------|----------------|---------|----------|
|             | [current doll   | ars]    | [Jul           | y - June (fiscal | year basis)]   |         | State    |
|             | [calendar year  | basis]  |                | Unemploy-        |                |         | imposed  |
|             |                 |         | General        | ment             | Total          |         | taxes as |
|             |                 | Percent | tax            | tax              | tax            |         | percent  |
|             | Amount          | change  | amount         | amount           | amount         | Percent | of       |
| Fiscal year | [\$]            | %       | [\$]           | [\$]             | [\$]           | change  | NC GDP   |
| 1996-1997   | 201,329,000,000 | 5.09%   | 12,322,659,335 | 286,139,389      | 12,608,798,724 | 8.66%   | 6.26%    |
| 1997-1998   | 228,708,000,000 | 13.60%  | 13,292,313,251 | 327,929,720      | 13,620,242,971 | 8.02%   | 5.96%    |
| 1998-1999   | 242,799,000,000 | 6.16%   | 14,207,776,552 | 385,286,674      | 14,593,063,226 |         | 6.01%    |
| 1999-2000   | 266,005,000,000 | 9.56%   | 14,764,555,772 | 322,387,404      | 15,086,943,176 | 3.38%   | 5.67%    |
| 2000-2001   | 281,542,000,000 | 5.84%   | 15,060,521,397 | 363,694,451      | 15,424,215,848 | 2.24%   | 5.48%    |
| 2001-2002   | 291,950,000,000 | 3.70%   | 15,047,708,303 | 607,603,987      | 15,655,312,290 | 1.50%   | 5.36%    |
| 2002-2003   | 302,201,000,000 | 3.51%   | 15,274,873,627 | 398,632,751      | 15,673,506,378 | 0.12%   | 5.19%    |
| 2003-2004   | 311,088,000,000 | 2.94%   | 16,192,608,072 | 843,899,596      | 17,036,507,668 | 8.70%   | 5.48%    |
| 2004-2005   | 327,343,000,000 | 5.23%   | 17,951,338,614 | 1,109,594,315    | 19,060,932,930 | 11.88%  | 5.82%    |
| 2005-2006   | 354,664,000,000 | 8.35%   | 19,750,453,206 | 974,219,095      | 20,724,672,301 | 8.73%   | 5.84%    |
| 2006-2007   | 378,241,000,000 | 6.65%   | 21,693,543,544 | 943,707,097      | 22,637,250,640 | 9.23%   | 5.98%    |
| 2007-2008   | 396,740,000,000 | 4.89%   | 21,841,282,932 | 924,770,620      | 22,766,053,552 | 0.57%   | 5.74%    |
| 2008-2009   | 407,360,000,000 | 2.68%   | 19,587,322,067 | 854,488,282      | 20,441,810,349 | -10.21% | 5.02%    |
| 2009-2010   | 411,495,000,000 | 1.02%   | 20,595,809,986 | 814,236,345      | 21,410,046,331 | 4.74%   | 5.20%    |
| 2010-2011   | 424,562,000,000 | 3.18%   | 21,464,738,702 | 1,000,330,096    | 22,465,068,798 | 4.93%   | 5.29%    |

State imposed taxes include all taxes imposed under Chapter 105 of the Revenue Laws of North Carolina including the 3% highway use tax, 3% motor vehicle lease tax, motor fuels taxes (including gasoline and oil inspection fees), related taxes imposed under other statutes, and payroll (unemployment insurance) taxes imposed under Chapter 96 of the North Carolina General Statutes. Motor vehicle registrations, driver licenses, and various other state licenses and fees are excluded. Tax amounts are net collections before deduction of local shares, certain reimbursements to local governments, and transfers to special funds. Sources: Bureau of Economic Analysis. *Gross Domestic Product by State Data Table*, released June 5, 2012; North Carolina Employment Security Commission. Unemployment taxes.