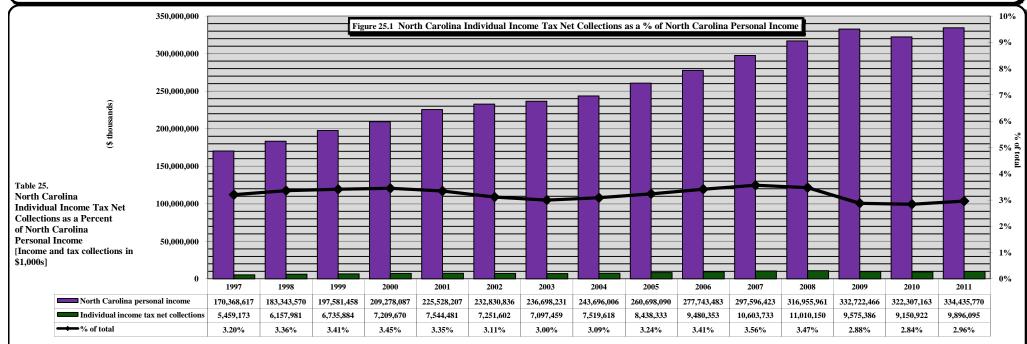

#### PART II. SUMMARY OF STATE GENERAL FUND REVENUE COLLECTIONS

- State General Fund: Tax Revenues by Source
- State General Fund: Non-Tax Revenues and Transfers by Source

|             | PART III. STATE TAX COLLECTIONS BY STATUTORY ARTICLE OF TAX                                               |                       |
|-------------|-----------------------------------------------------------------------------------------------------------|-----------------------|
| 4)          | State Government Tax Collections in the United States by Type of Tax by State                             |                       |
| 5)          | Estate Tax Collections                                                                                    | [Article 1A.]         |
| 6)          | Privilege Tax Collections                                                                                 | [Article 2.]          |
| 7)          | Cigarette and Other Tobacco Tax Collections in the United States by State                                 |                       |
| 8)          | Tobacco Products Tax Collections                                                                          | [Article 2A.]         |
| 9)          | Per Capita Tax-Paid Cigarette Sales                                                                       |                       |
| 10)         | Alcoholic Beverages Tax Rates and Net Collections and Personal Income by State                            |                       |
| 11)         | Alcoholic Beverage Tax Collections                                                                        | [Article 2C.]         |
| 12)         | Net Alcoholic Beverage Tax Collections by Type                                                            |                       |
| 13)         | Collections of Fortified and Unfortified Wine Excise Taxes and Wine Licenses                              |                       |
| 14)         | Collections of Beer and Spirituous Liquor Excise Taxes and Licenses and Liquor Surcharge Tax              |                       |
| 15)         | Unauthorized Substance Taxes Collections                                                                  | [Article 2D.]         |
| 16)         | Franchise Tax Collections                                                                                 | [Article 3.]          |
| 17A)        | Franchise Tax On Electric Power, Water, and Sewerage Companies and Piped Natural Gas Excise Tax           |                       |
|             | Net Collections and Distributable Proceeds for 2010-2011                                                  | [Articles 3., 5E.]    |
| 17B)        | State Sales and Use Tax: Electricity, Telecommunications, and Video Programming Services                  |                       |
|             | Net Collections and Distributable Proceeds for 2010-2011                                                  |                       |
| 18)         | Primary Forest Products Tax Net Collections                                                               | [§ 113A, Article 12.] |
| 19)         | Primary Forest Products Tax: Amount of Quarterly Tax Due According to Type of Forest Product              |                       |
| 20)         | Corporate Income Tax Rates and Net Collections and Individual Income Tax Net Collections and              |                       |
|             | Sales Tax Net Collections for Those States Levying a Corporate Income Tax                                 |                       |
| 21)         | Corporation Income Tax Collections                                                                        | [Article 4., Part 1.] |
| 22)         | Individual Income Tax Rates and Net Collections and Personal Income for Those States Levying a Tax        |                       |
|             | On Personal Income                                                                                        |                       |
| 22A)        | Federal Itemization/Standard Deduction Rate by State, Tax Year 2009                                       |                       |
| 23)         | Individual Income Tax Collections                                                                         | [Article 4., Part 2.] |
| 24)         | Gross Individual Income Tax Collections by Type of Payment                                                |                       |
| 25)         | North Carolina Individual Income Tax Net Collections as a Percent of North Carolina Personal Income       |                       |
| <b>26</b> ) | Statistics of Special Programs                                                                            |                       |
| 27)         | General Sales Tax Rates and Net Collections and Individual Income Tax Net Collections and Personal Income |                       |
|             | for Those States Levying a General Sales Tax                                                              |                       |
| 28)         | State Sales and Use Tax Collections                                                                       | [Article 5.]          |
| 29)         | State Per Capita Sales and Use Tax Gross Collections and Per Capita Motor Fuels Tax Gross Collections     |                       |
|             | and Per Capita Personal Income                                                                            |                       |
| 30)         | State Sales and Use Tax Gross Collections Generated from the State General Rate Per One Cent (1¢) of Tax  |                       |
| 31)         | State Per Capita Gross Collections: Individual Income Tax and Sales and Use Tax                           |                       |
| 32)         | State Sales and Use Tax: Gross Collections by Business Groups and Units                                   |                       |
| 33)         | Sales and Use Tax Refunds by Type of Tax Refunded by Type of Claimant                                     |                       |
| 34)         | Sales and Use Tax Governmental Refunds by Type of Governmental Claimant                                   |                       |
|             |                                                                                                           |                       |