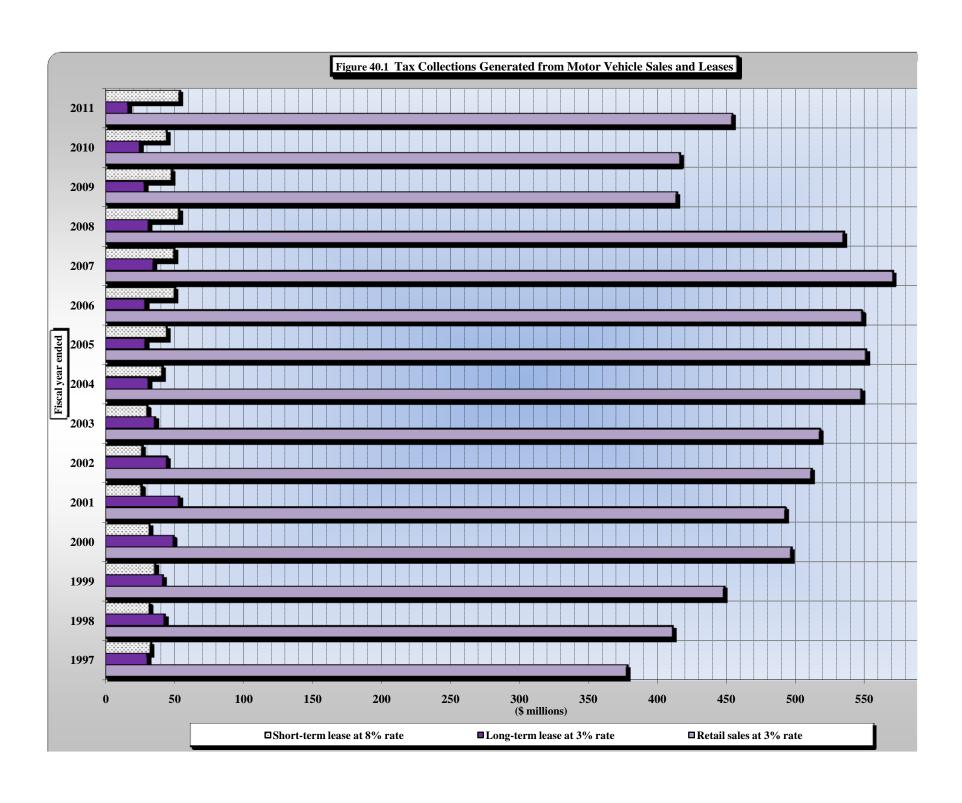

#### Number Title

|      | · <del></del>                                                                                                                                                                          |                                         |
|------|----------------------------------------------------------------------------------------------------------------------------------------------------------------------------------------|-----------------------------------------|
| 35A) | Sales and Use Tax Nonprofit Refunds by Size of Refund by Fiscal Year                                                                                                                   |                                         |
| 35B) | Sales and Use Tax Nonprofit Refunds of \$100,001 or More by Type of Claimant by Fiscal Year                                                                                            |                                         |
| 36A) | State Sales and Use Tax: Gross Collections by County                                                                                                                                   |                                         |
| 36B) | State Sales and Use Tax: Percent Change in Gross Collections by County                                                                                                                 |                                         |
| 37A) | State Sales and Use Tax: Retail Taxable Sales by County                                                                                                                                |                                         |
| 37B) | State Sales and Use Tax: Percent Change in Retail Taxable Sales by County                                                                                                              |                                         |
| 38)  | A County Comparison of State Sales and Use Tax Gross Collections for 1996-1997 and 2010-2011                                                                                           |                                         |
|      | [Rank, Contribution Percentage, and Overall Growth]                                                                                                                                    |                                         |
| 39)  | A County Comparison of State Retail Taxable Sales for 1996-1997 and 2010-2011                                                                                                          |                                         |
|      | [Rank, Contribution Percentage, and Overall Growth]                                                                                                                                    |                                         |
| 40)  | North Carolina Highway Use Tax Net Collections                                                                                                                                         | [Article 5A.]                           |
| 41)  | Scrap Tire Disposal Tax Collections                                                                                                                                                    | [Article 5B.]                           |
| 42)  | White Goods Disposal Tax Collections                                                                                                                                                   | [Article 5C.]                           |
| 43)  | Dry-Cleaning Solvent Tax Collections                                                                                                                                                   | [Article 5D.]                           |
| 44)  | Piped Natural Gas Excise Tax Collections                                                                                                                                               | [Article 5E.]                           |
| 45)  | Manufacturing Fuel and Certain Machinery and Equipment Tax Collections                                                                                                                 | [Article 5F.]                           |
| 46)  | Solid Waste Disposal Tax Collections                                                                                                                                                   | [Article 5G.]                           |
| 47)  | Gift Tax Collections                                                                                                                                                                   | [Article 6.]                            |
| 48)  | Freight Car Lines Tax Collections                                                                                                                                                      | [Article 8A.]                           |
| 49)  | Insurance Premium Tax and License Collections §                                                                                                                                        | 58[Article 6.]; § 105[Article 8B.]      |
| 50)  | Insurance Premium Tax Net Collections by Type                                                                                                                                          |                                         |
| 51)  | Excise Stamp Tax On Conveyances                                                                                                                                                        | [Article 8E.]                           |
| 52)  | Motor Fuel Excise Tax Rates and Net Collections by State                                                                                                                               |                                         |
| 53)  | Motor Fuels Tax Collections                                                                                                                                                            | [Subchapter V.]                         |
| 54)  | Gallons of Fuel Sold In North Carolina: Taxable and Non-Taxable                                                                                                                        |                                         |
| 55)  | 1/4 Cent Motor Fuels and Oil Inspection Fees                                                                                                                                           | § 119[Article 3.]                       |
|      | PART IV. LOCAL GOVERNMENT SALES AND USE TAX REVENUES                                                                                                                                   |                                         |
| 56)  | Summary of Local Sales and Use Tax Collections, Tax Allocations, and Distributable Proceeds § 105[Artic                                                                                | cles 39., 40., 42., 43., 44., 45., 46.] |
| 30)  | by County for Fiscal Year 2010-2011                                                                                                                                                    | cies 39., 40., 42., 43., 44., 43., 40.] |
| 57)  | Article 39 First One-Cent (1¢) Local Government Sales and Use Tax Allocations and Distributable Proceeds by County                                                                     |                                         |
| 31)  | for Fiscal Year 2010-2011                                                                                                                                                              | [Article 39.]                           |
| 58A) | Article 40 First One-Half Cent (1/2¢) Local Government Sales and Use Tax Allocations and Distributable Proceeds by Co                                                                  |                                         |
| 30A) | for Fiscal Year 2010-2011                                                                                                                                                              | [Article 40.]                           |
| 58R) | Article 42 Second One-Half Cent (1/2¢) Local Government Sales and Use Tax Allocations and Distributable Proceeds by C                                                                  |                                         |
| 301) | for Fiscal Year 2010-2011                                                                                                                                                              | [Article 42.]                           |
| 59)  | Article 44 Third One-Half Cent $(1/2\phi)$ Local Government Sales and Use Tax Allocations and Distributable Proceeds by Co                                                             |                                         |
| 37)  | for Fiscal Year 2010-2011                                                                                                                                                              | [Article 44.]                           |
| 604) | Article 43 Local Government Sales and Use Taxes for Public Transportation                                                                                                              | [Article 43.]                           |
|      | Article 45 Local Government Sales and Use Taxes for Fubility Transportation  Article 45 Local Government Sales and Use Tax for Beach Nourishment                                       | [Article 45.]                           |
|      | Article 45 Local Government Sales and Use Tax for Beach Nourishment  Article 46 One-Quarter Cent $(1/4\psi)$ County Sales and Use Tax Allocations and Distributable Proceeds by County | [Article 46.]                           |
| 000) | for Fiscal Year 2010-2011                                                                                                                                                              | [Ai ucie 40.]                           |
|      | IVE I DOME A CHE MOIO-MOII                                                                                                                                                             |                                         |