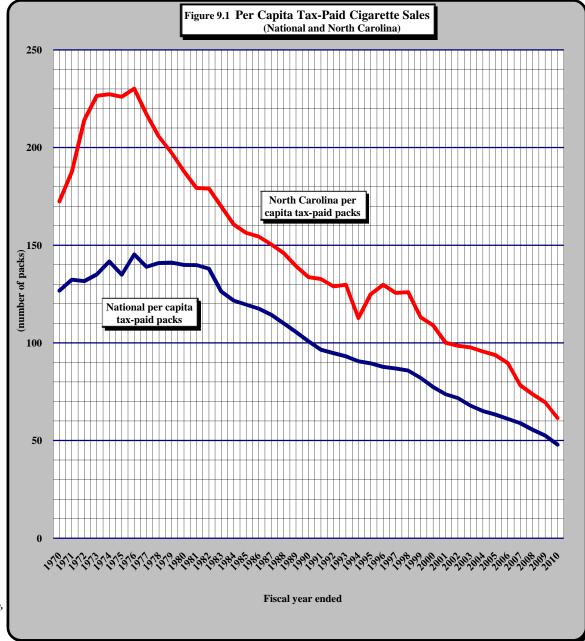

#### PART II. SUMMARY OF STATE GENERAL FUND REVENUE COLLECTIONS

- State General Fund: Tax Revenues by Source
- State General Fund: Non-Tax Revenues and Transfers by Source

|             | PART III. STATE TAX COLLECTIONS BY STATUTORY ARTICLE OF TAX                                               |                       |
|-------------|-----------------------------------------------------------------------------------------------------------|-----------------------|
| 4)          | State Government Tax Collections in the United States by Type of Tax by State                             |                       |
| 5)          | Estate Tax Collections                                                                                    | [Article 1A.]         |
| 6)          | Privilege Tax Collections                                                                                 | [Article 2.]          |
| 7)          | Cigarette and Other Tobacco Tax Collections in the United States by State                                 |                       |
| 8)          | Tobacco Products Tax Collections                                                                          | [Article 2A.]         |
| 9)          | Per Capita Tax-Paid Cigarette Sales                                                                       |                       |
| 10)         | Alcoholic Beverages Tax Rates and Net Collections and Personal Income by State                            |                       |
| 11)         | Alcoholic Beverage Tax Collections                                                                        | [Article 2C.]         |
| 12)         | Net Alcoholic Beverage Tax Collections by Type                                                            |                       |
| 13)         | Collections of Fortified and Unfortified Wine Excise Taxes and Wine Licenses                              |                       |
| 14)         | Collections of Beer and Spirituous Liquor Excise Taxes and Licenses and Liquor Surcharge Tax              |                       |
| 15)         | Unauthorized Substance Taxes Collections                                                                  | [Article 2D.]         |
| 16)         | Franchise Tax Collections                                                                                 | [Article 3.]          |
| 17A)        | Franchise Tax On Electric Power, Water, and Sewerage Companies and Piped Natural Gas Excise Tax           |                       |
|             | Net Collections and Distributable Proceeds for 2010-2011                                                  | [Articles 3., 5E.]    |
| 17B)        | State Sales and Use Tax: Electricity, Telecommunications, and Video Programming Services                  |                       |
|             | Net Collections and Distributable Proceeds for 2010-2011                                                  |                       |
| 18)         | Primary Forest Products Tax Net Collections                                                               | [§ 113A, Article 12.] |
| 19)         | Primary Forest Products Tax: Amount of Quarterly Tax Due According to Type of Forest Product              |                       |
| 20)         | Corporate Income Tax Rates and Net Collections and Individual Income Tax Net Collections and              |                       |
|             | Sales Tax Net Collections for Those States Levying a Corporate Income Tax                                 |                       |
| 21)         | Corporation Income Tax Collections                                                                        | [Article 4., Part 1.] |
| 22)         | Individual Income Tax Rates and Net Collections and Personal Income for Those States Levying a Tax        |                       |
|             | On Personal Income                                                                                        |                       |
| 22A)        | Federal Itemization/Standard Deduction Rate by State, Tax Year 2009                                       |                       |
| 23)         | Individual Income Tax Collections                                                                         | [Article 4., Part 2.] |
| 24)         | Gross Individual Income Tax Collections by Type of Payment                                                |                       |
| 25)         | North Carolina Individual Income Tax Net Collections as a Percent of North Carolina Personal Income       |                       |
| <b>26</b> ) | Statistics of Special Programs                                                                            |                       |
| 27)         | General Sales Tax Rates and Net Collections and Individual Income Tax Net Collections and Personal Income |                       |
|             | for Those States Levying a General Sales Tax                                                              |                       |
| 28)         | State Sales and Use Tax Collections                                                                       | [Article 5.]          |
| 29)         | State Per Capita Sales and Use Tax Gross Collections and Per Capita Motor Fuels Tax Gross Collections     |                       |
|             | and Per Capita Personal Income                                                                            |                       |
| 30)         | State Sales and Use Tax Gross Collections Generated from the State General Rate Per One Cent (1¢) of Tax  |                       |
| 31)         | State Per Capita Gross Collections: Individual Income Tax and Sales and Use Tax                           |                       |
| 32)         | State Sales and Use Tax: Gross Collections by Business Groups and Units                                   |                       |
| 33)         | Sales and Use Tax Refunds by Type of Tax Refunded by Type of Claimant                                     |                       |
| 34)         | Sales and Use Tax Governmental Refunds by Type of Governmental Claimant                                   |                       |
|             |                                                                                                           |                       |