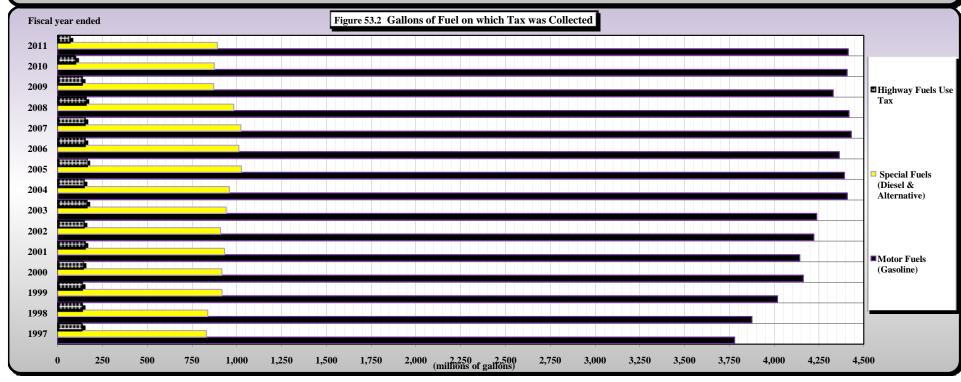

#### Number Title

|      | · <del></del>                                                                                                                                                                          |                                         |
|------|----------------------------------------------------------------------------------------------------------------------------------------------------------------------------------------|-----------------------------------------|
| 35A) | Sales and Use Tax Nonprofit Refunds by Size of Refund by Fiscal Year                                                                                                                   |                                         |
| 35B) | Sales and Use Tax Nonprofit Refunds of \$100,001 or More by Type of Claimant by Fiscal Year                                                                                            |                                         |
| 36A) | State Sales and Use Tax: Gross Collections by County                                                                                                                                   |                                         |
| 36B) | State Sales and Use Tax: Percent Change in Gross Collections by County                                                                                                                 |                                         |
| 37A) | State Sales and Use Tax: Retail Taxable Sales by County                                                                                                                                |                                         |
| 37B) | State Sales and Use Tax: Percent Change in Retail Taxable Sales by County                                                                                                              |                                         |
| 38)  | A County Comparison of State Sales and Use Tax Gross Collections for 1996-1997 and 2010-2011                                                                                           |                                         |
|      | [Rank, Contribution Percentage, and Overall Growth]                                                                                                                                    |                                         |
| 39)  | A County Comparison of State Retail Taxable Sales for 1996-1997 and 2010-2011                                                                                                          |                                         |
|      | [Rank, Contribution Percentage, and Overall Growth]                                                                                                                                    |                                         |
| 40)  | North Carolina Highway Use Tax Net Collections                                                                                                                                         | [Article 5A.]                           |
| 41)  | Scrap Tire Disposal Tax Collections                                                                                                                                                    | [Article 5B.]                           |
| 42)  | White Goods Disposal Tax Collections                                                                                                                                                   | [Article 5C.]                           |
| 43)  | Dry-Cleaning Solvent Tax Collections                                                                                                                                                   | [Article 5D.]                           |
| 44)  | Piped Natural Gas Excise Tax Collections                                                                                                                                               | [Article 5E.]                           |
| 45)  | Manufacturing Fuel and Certain Machinery and Equipment Tax Collections                                                                                                                 | [Article 5F.]                           |
| 46)  | Solid Waste Disposal Tax Collections                                                                                                                                                   | [Article 5G.]                           |
| 47)  | Gift Tax Collections                                                                                                                                                                   | [Article 6.]                            |
| 48)  | Freight Car Lines Tax Collections                                                                                                                                                      | [Article 8A.]                           |
| 49)  | Insurance Premium Tax and License Collections §                                                                                                                                        | 58[Article 6.]; § 105[Article 8B.]      |
| 50)  | Insurance Premium Tax Net Collections by Type                                                                                                                                          |                                         |
| 51)  | Excise Stamp Tax On Conveyances                                                                                                                                                        | [Article 8E.]                           |
| 52)  | Motor Fuel Excise Tax Rates and Net Collections by State                                                                                                                               |                                         |
| 53)  | Motor Fuels Tax Collections                                                                                                                                                            | [Subchapter V.]                         |
| 54)  | Gallons of Fuel Sold In North Carolina: Taxable and Non-Taxable                                                                                                                        |                                         |
| 55)  | 1/4 Cent Motor Fuels and Oil Inspection Fees                                                                                                                                           | § 119[Article 3.]                       |
|      | PART IV. LOCAL GOVERNMENT SALES AND USE TAX REVENUES                                                                                                                                   |                                         |
| 56)  | Summary of Local Sales and Use Tax Collections, Tax Allocations, and Distributable Proceeds § 105[Artic                                                                                | cles 39., 40., 42., 43., 44., 45., 46.] |
| 30)  | by County for Fiscal Year 2010-2011                                                                                                                                                    | cies 39., 40., 42., 43., 44., 43., 40.] |
| 57)  | Article 39 First One-Cent (1¢) Local Government Sales and Use Tax Allocations and Distributable Proceeds by County                                                                     |                                         |
| 31)  | for Fiscal Year 2010-2011                                                                                                                                                              | [Article 39.]                           |
| 58A) | Article 40 First One-Half Cent (1/2¢) Local Government Sales and Use Tax Allocations and Distributable Proceeds by Co                                                                  |                                         |
| 30A) | for Fiscal Year 2010-2011                                                                                                                                                              | [Article 40.]                           |
| 58R) | Article 42 Second One-Half Cent (1/2¢) Local Government Sales and Use Tax Allocations and Distributable Proceeds by C                                                                  |                                         |
| 301) | for Fiscal Year 2010-2011                                                                                                                                                              | [Article 42.]                           |
| 59)  | Article 44 Third One-Half Cent $(1/2\phi)$ Local Government Sales and Use Tax Allocations and Distributable Proceeds by Co                                                             |                                         |
| 37)  | for Fiscal Year 2010-2011                                                                                                                                                              | [Article 44.]                           |
| 604) | Article 43 Local Government Sales and Use Taxes for Public Transportation                                                                                                              | [Article 43.]                           |
|      | Article 45 Local Government Sales and Use Taxes for Fubility Transportation  Article 45 Local Government Sales and Use Tax for Beach Nourishment                                       | [Article 45.]                           |
|      | Article 45 Local Government Sales and Use Tax for Beach Nourishment  Article 46 One-Quarter Cent $(1/4\psi)$ County Sales and Use Tax Allocations and Distributable Proceeds by County | [Article 46.]                           |
| 000) | for Fiscal Year 2010-2011                                                                                                                                                              | [Ai ucie 40.]                           |
|      | IVE I DOME A CHE MOIO-MOII                                                                                                                                                             |                                         |