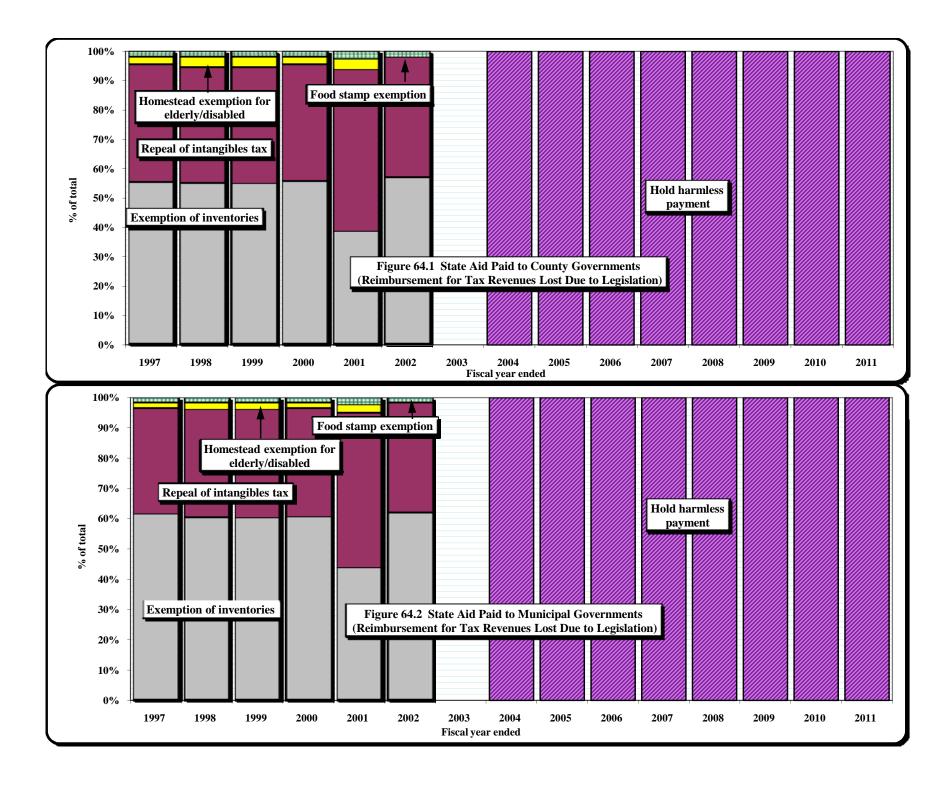

#### PART V. OTHER LOCAL GOVERNMENT TAXES AND REVENUES

- 61) Tax Levies of Local Governments by Type of Tax
- 62) Summary of Local Government Tax and Reimbursement Revenues by Type
- 63) Local Government Shares of State Administered Tax Levies by Types of Taxes
- 64) State Aid Paid to Counties and Municipalities by Type
- 65) County Tax Levies and County Shares of State Taxes by Type, Fiscal Year 2010-2011
- 66) Amounts of Municipal Revenues by Types and Municipal Shares of State Taxes, Fiscal Year 2010-2011
- 67) Local Property Tax Levies by Location of Property and Tax Jurisdictions
- 68) Weighted Average Property Tax Rates per \$100 of Assessed Valuation by Tax Jurisdictions and by Location of Property
- 69) Total Assessed Value of Specified Classes of Property Locally Taxable in North Carolina
- 70) Assessed Valuation of Property Locally Taxable by Location
- 71) Total Property Taxes Levied by Special Tax Districts
- 72) Valuation of Property of Utility Companies by Counties and by Types of Companies for 2010-2011
- 73) Valuation of Property of Transportation Companies by Counties and by Types of Companies for 2010-2011
- 74) Valuation of Public Service Company Property as a Percentage of Total Valuation by County, Fiscal Year 2010-2011
- 75) Collections of Occupancy, Prepared Foods, Land Transfer Taxes, and License Taxes by County
- 76) Collections of Occupancy, Meals, and License Taxes by Municipality