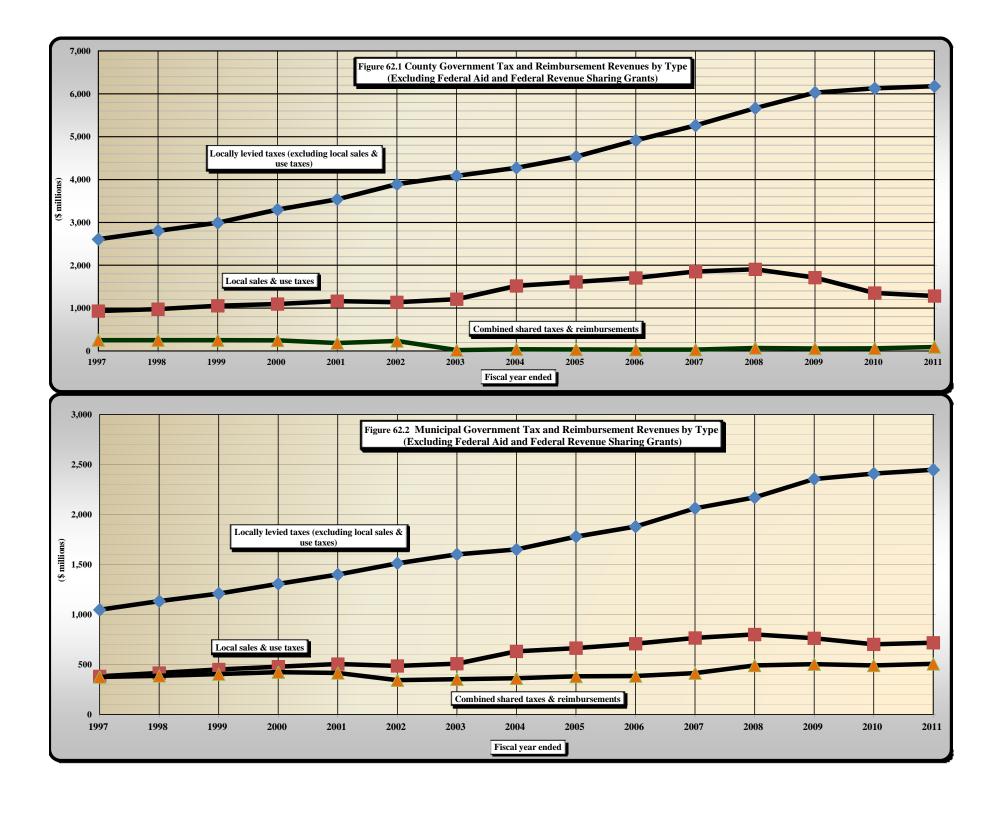

#### PART V. OTHER LOCAL GOVERNMENT TAXES AND REVENUES

- 61) Tax Levies of Local Governments by Type of Tax
- 62) Summary of Local Government Tax and Reimbursement Revenues by Type
- 63) Local Government Shares of State Administered Tax Levies by Types of Taxes
- 64) State Aid Paid to Counties and Municipalities by Type
- 65) County Tax Levies and County Shares of State Taxes by Type, Fiscal Year 2010-2011
- 66) Amounts of Municipal Revenues by Types and Municipal Shares of State Taxes, Fiscal Year 2010-2011
- 67) Local Property Tax Levies by Location of Property and Tax Jurisdictions
- 68) Weighted Average Property Tax Rates per \$100 of Assessed Valuation by Tax Jurisdictions and by Location of Property
- 69) Total Assessed Value of Specified Classes of Property Locally Taxable in North Carolina
- 70) Assessed Valuation of Property Locally Taxable by Location
- 71) Total Property Taxes Levied by Special Tax Districts
- 72) Valuation of Property of Utility Companies by Counties and by Types of Companies for 2010-2011
- 73) Valuation of Property of Transportation Companies by Counties and by Types of Companies for 2010-2011
- 74) Valuation of Public Service Company Property as a Percentage of Total Valuation by County, Fiscal Year 2010-2011
- 75) Collections of Occupancy, Prepared Foods, Land Transfer Taxes, and License Taxes by County
- 76) Collections of Occupancy, Meals, and License Taxes by Municipality