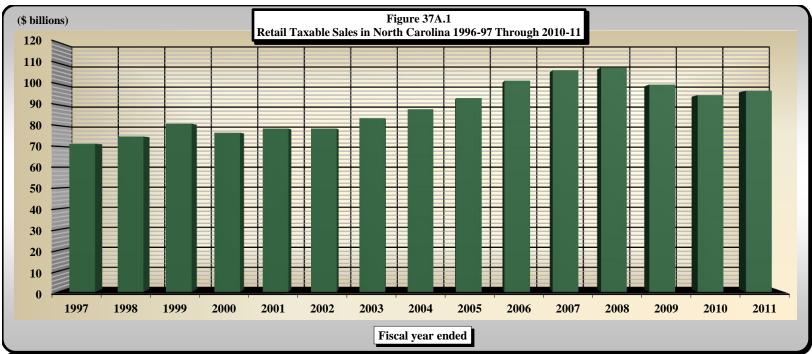

#### Number Title

|      | · <del></del>                                                                                                                                                                          |                                         |
|------|----------------------------------------------------------------------------------------------------------------------------------------------------------------------------------------|-----------------------------------------|
| 35A) | Sales and Use Tax Nonprofit Refunds by Size of Refund by Fiscal Year                                                                                                                   |                                         |
| 35B) | Sales and Use Tax Nonprofit Refunds of \$100,001 or More by Type of Claimant by Fiscal Year                                                                                            |                                         |
| 36A) | State Sales and Use Tax: Gross Collections by County                                                                                                                                   |                                         |
| 36B) | State Sales and Use Tax: Percent Change in Gross Collections by County                                                                                                                 |                                         |
| 37A) | State Sales and Use Tax: Retail Taxable Sales by County                                                                                                                                |                                         |
| 37B) | State Sales and Use Tax: Percent Change in Retail Taxable Sales by County                                                                                                              |                                         |
| 38)  | A County Comparison of State Sales and Use Tax Gross Collections for 1996-1997 and 2010-2011                                                                                           |                                         |
|      | [Rank, Contribution Percentage, and Overall Growth]                                                                                                                                    |                                         |
| 39)  | A County Comparison of State Retail Taxable Sales for 1996-1997 and 2010-2011                                                                                                          |                                         |
|      | [Rank, Contribution Percentage, and Overall Growth]                                                                                                                                    |                                         |
| 40)  | North Carolina Highway Use Tax Net Collections                                                                                                                                         | [Article 5A.]                           |
| 41)  | Scrap Tire Disposal Tax Collections                                                                                                                                                    | [Article 5B.]                           |
| 42)  | White Goods Disposal Tax Collections                                                                                                                                                   | [Article 5C.]                           |
| 43)  | Dry-Cleaning Solvent Tax Collections                                                                                                                                                   | [Article 5D.]                           |
| 44)  | Piped Natural Gas Excise Tax Collections                                                                                                                                               | [Article 5E.]                           |
| 45)  | Manufacturing Fuel and Certain Machinery and Equipment Tax Collections                                                                                                                 | [Article 5F.]                           |
| 46)  | Solid Waste Disposal Tax Collections                                                                                                                                                   | [Article 5G.]                           |
| 47)  | Gift Tax Collections                                                                                                                                                                   | [Article 6.]                            |
| 48)  | Freight Car Lines Tax Collections                                                                                                                                                      | [Article 8A.]                           |
| 49)  | Insurance Premium Tax and License Collections §                                                                                                                                        | 58[Article 6.]; § 105[Article 8B.]      |
| 50)  | Insurance Premium Tax Net Collections by Type                                                                                                                                          |                                         |
| 51)  | Excise Stamp Tax On Conveyances                                                                                                                                                        | [Article 8E.]                           |
| 52)  | Motor Fuel Excise Tax Rates and Net Collections by State                                                                                                                               |                                         |
| 53)  | Motor Fuels Tax Collections                                                                                                                                                            | [Subchapter V.]                         |
| 54)  | Gallons of Fuel Sold In North Carolina: Taxable and Non-Taxable                                                                                                                        |                                         |
| 55)  | 1/4 Cent Motor Fuels and Oil Inspection Fees                                                                                                                                           | § 119[Article 3.]                       |
|      | PART IV. LOCAL GOVERNMENT SALES AND USE TAX REVENUES                                                                                                                                   |                                         |
| 56)  | Summary of Local Sales and Use Tax Collections, Tax Allocations, and Distributable Proceeds § 105[Artic                                                                                | cles 39., 40., 42., 43., 44., 45., 46.] |
| 30)  | by County for Fiscal Year 2010-2011                                                                                                                                                    | cies 39., 40., 42., 43., 44., 43., 40.] |
| 57)  | Article 39 First One-Cent (1¢) Local Government Sales and Use Tax Allocations and Distributable Proceeds by County                                                                     |                                         |
| 31)  | for Fiscal Year 2010-2011                                                                                                                                                              | [Article 39.]                           |
| 58A) | Article 40 First One-Half Cent (1/2¢) Local Government Sales and Use Tax Allocations and Distributable Proceeds by Co                                                                  |                                         |
| 30A) | for Fiscal Year 2010-2011                                                                                                                                                              | [Article 40.]                           |
| 58R) | Article 42 Second One-Half Cent (1/2¢) Local Government Sales and Use Tax Allocations and Distributable Proceeds by C                                                                  |                                         |
| 301) | for Fiscal Year 2010-2011                                                                                                                                                              | [Article 42.]                           |
| 59)  | Article 44 Third One-Half Cent $(1/2\phi)$ Local Government Sales and Use Tax Allocations and Distributable Proceeds by Co                                                             |                                         |
| 37)  | for Fiscal Year 2010-2011                                                                                                                                                              | [Article 44.]                           |
| 604) | Article 43 Local Government Sales and Use Taxes for Public Transportation                                                                                                              | [Article 43.]                           |
|      | Article 45 Local Government Sales and Use Taxes for Fubility Transportation  Article 45 Local Government Sales and Use Tax for Beach Nourishment                                       | [Article 45.]                           |
|      | Article 45 Local Government Sales and Use Tax for Beach Nourishment  Article 46 One-Quarter Cent $(1/4\psi)$ County Sales and Use Tax Allocations and Distributable Proceeds by County | [Article 46.]                           |
| 000) | for Fiscal Year 2010-2011                                                                                                                                                              | [Ai ucie 40.]                           |
|      | IVE I DOME A CHE MOIO-MOII                                                                                                                                                             |                                         |