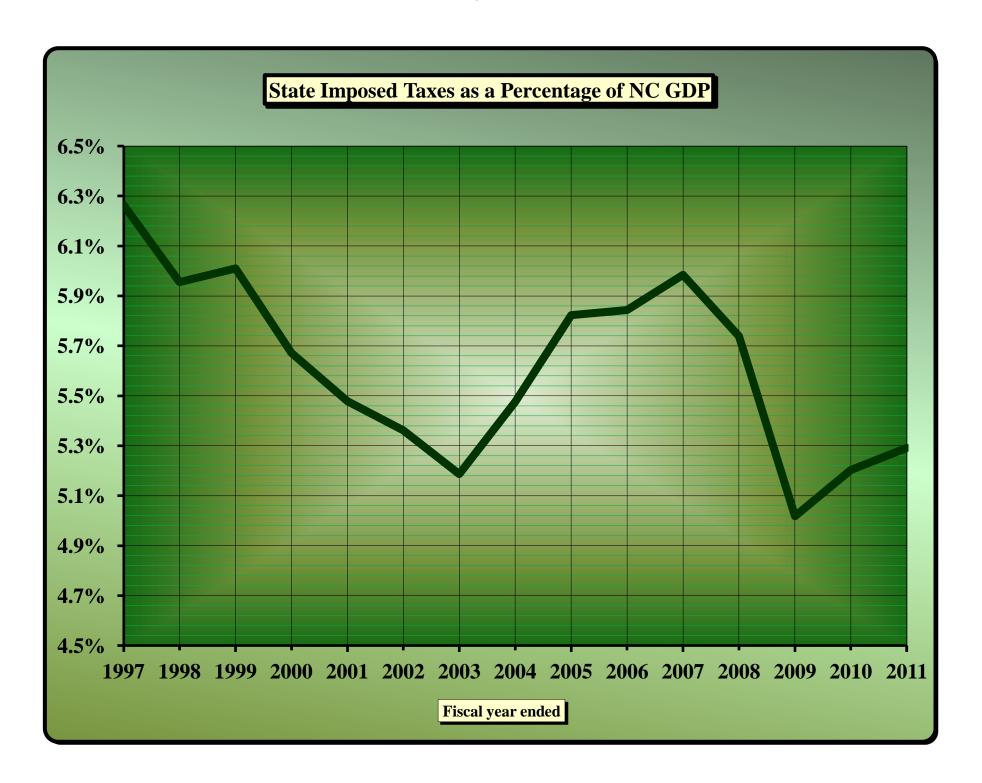

TABLE 1. STATE IMPOSED TAXES AS A PERCENTAGE OF NORTH CAROLINA GDP

|             | NC GDP          | 1       |                | State imposed    | d taxes        |         |          |
|-------------|-----------------|---------|----------------|------------------|----------------|---------|----------|
|             | [current doll   | ars]    | [Jul           | y - June (fiscal | year basis)]   |         | State    |
|             | [calendar year  | basis]  |                | Unemploy-        |                |         | imposed  |
|             |                 |         | General        | ment             | Total          |         | taxes as |
|             |                 | Percent | tax            | tax              | tax            |         | percent  |
|             | Amount          | change  | amount         | amount           | amount         | Percent | of       |
| Fiscal year | [\$]            | %       | [\$]           | [\$]             | [\$]           | change  | NC GDP   |
| 1996-1997   | 201,329,000,000 | 5.09%   | 12,322,659,335 | 286,139,389      | 12,608,798,724 | 8.66%   | 6.26%    |
| 1997-1998   | 228,708,000,000 | 13.60%  | 13,292,313,251 | 327,929,720      | 13,620,242,971 | 8.02%   | 5.96%    |
| 1998-1999   | 242,799,000,000 | 6.16%   | 14,207,776,552 | 385,286,674      | 14,593,063,226 |         | 6.01%    |
| 1999-2000   | 266,005,000,000 | 9.56%   | 14,764,555,772 | 322,387,404      | 15,086,943,176 | 3.38%   | 5.67%    |
| 2000-2001   | 281,542,000,000 | 5.84%   | 15,060,521,397 | 363,694,451      | 15,424,215,848 | 2.24%   | 5.48%    |
| 2001-2002   | 291,950,000,000 | 3.70%   | 15,047,708,303 | 607,603,987      | 15,655,312,290 | 1.50%   | 5.36%    |
| 2002-2003   | 302,201,000,000 | 3.51%   | 15,274,873,627 | 398,632,751      | 15,673,506,378 | 0.12%   | 5.19%    |
| 2003-2004   | 311,088,000,000 | 2.94%   | 16,192,608,072 | 843,899,596      | 17,036,507,668 | 8.70%   | 5.48%    |
| 2004-2005   | 327,343,000,000 | 5.23%   | 17,951,338,614 | 1,109,594,315    | 19,060,932,930 | 11.88%  | 5.82%    |
| 2005-2006   | 354,664,000,000 | 8.35%   | 19,750,453,206 | 974,219,095      | 20,724,672,301 | 8.73%   | 5.84%    |
| 2006-2007   | 378,241,000,000 | 6.65%   | 21,693,543,544 | 943,707,097      | 22,637,250,640 | 9.23%   | 5.98%    |
| 2007-2008   | 396,740,000,000 | 4.89%   | 21,841,282,932 | 924,770,620      | 22,766,053,552 | 0.57%   | 5.74%    |
| 2008-2009   | 407,360,000,000 | 2.68%   | 19,587,322,067 | 854,488,282      | 20,441,810,349 | -10.21% | 5.02%    |
| 2009-2010   | 411,495,000,000 | 1.02%   | 20,595,809,986 | 814,236,345      | 21,410,046,331 | 4.74%   | 5.20%    |
| 2010-2011   | 424,562,000,000 | 3.18%   | 21,464,738,702 | 1,000,330,096    | 22,465,068,798 | 4.93%   | 5.29%    |

State imposed taxes include all taxes imposed under Chapter 105 of the Revenue Laws of North Carolina including the 3% highway use tax, 3% motor vehicle lease tax, motor fuels taxes (including gasoline and oil inspection fees), related taxes imposed under other statutes, and payroll (unemployment insurance) taxes imposed under Chapter 96 of the North Carolina General Statutes. Motor vehicle registrations, driver licenses, and various other state licenses and fees are excluded. Tax amounts are net collections before deduction of local shares, certain reimbursements to local governments, and transfers to special funds. Sources: Bureau of Economic Analysis. *Gross Domestic Product by State Data Table*, released June 5, 2012; North Carolina Employment Security Commission. Unemployment taxes.

The gross state product (GSP) series was renamed to gross domestic product (GDP) by state series effective with the Bureau of Economic Analysis October 2006 release. Discontinuity exists in the GDP by state series beginning with 1997 when the data basis changed from SIC industry definitions to