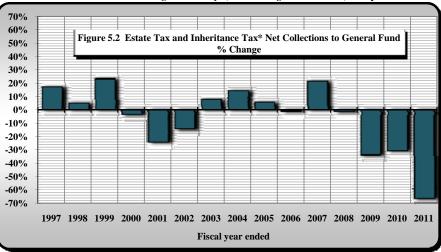

ion.

For decedents dying on or after January 1, 2005, the North Carolina estate tax is the amount of the state tax credit that (as of December 31, 2001) would have been allowed under section 2011 of the IRC against federal taxable income and is limited to the amount of federal estate tax determined without regard to the deduction for state taxes allowed under section 2058 of the IRC and the tax credits

\*\*Provisions of the 2010 Tax Relief Act effectively repealed the North Carolina estate tax for the estates of decedents whose death occurred during the January 1, 2010 through December 31, 2010 period.

allowed under sections 2011-2015 of the IRC. Effective January 1, 2006, the State increased the allowable exemption from \$1.5 to \$2.0 million to conform with the federal estate tax.





#### TABLE 6. PRIVILEGE TAX COLLECTIONS

[§ 105 ARTICLE 2.]

|         |             |            |              |                   |               | 8 103 AK11  | CLE 2.     |                |             |             |             |            |             |         |
|---------|-------------|------------|--------------|-------------------|---------------|-------------|------------|----------------|-------------|-------------|-------------|------------|-------------|---------|
|         |             |            |              | Priv              | ilege Tax Net | Collections | Before & A | After Transfer | rs.         |             |             |            |             |         |
|         | Privilege   |            | Net          | Solid Waste       | Intergovern-  | N.C. Pub