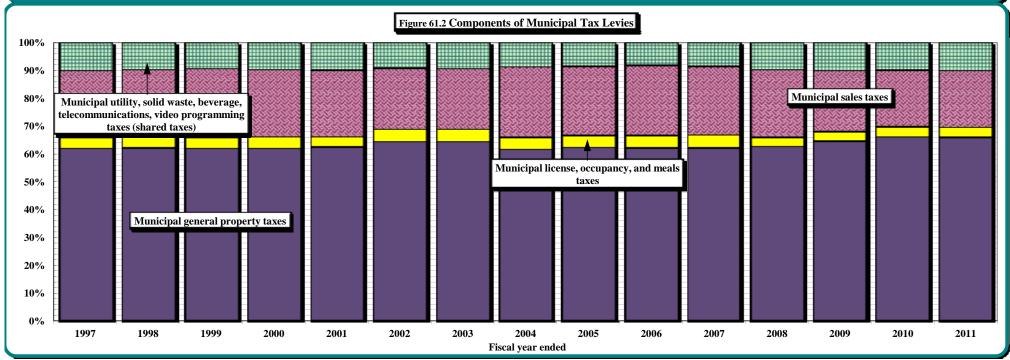

#### PART V. OTHER LOCAL GOVERNMENT TAXES AND REVENUES

- 61) Tax Levies of Local Governments by Type of Tax
- 62) Summary of Local Government Tax and Reimbursement Revenues by Type
- 63) Local Government Shares of State Administered Tax Levies by Types of Taxes
- 64) State Aid Paid to Counties and Municipalities by Type
- 65) County Tax Levies and County Shares of State Taxes by Type, Fiscal Year 2010-2011
- 66) Amounts of Municipal Revenues by Types and Municipal Shares of State Taxes, Fiscal Year 2010-2011
- 67) Local Property Tax Levies by Location of Property and Tax Jurisdictions
- 68) Weighted Average Property Tax Rates per \$100 of Assessed Valuation by Tax Jurisdictions and by Location of Property
- 69) Total Assessed Value of Specified Classes of Property Locally Taxable in North Carolina
- 70) Assessed Valuation of Property Locally Taxable by Location
- 71) Total Property Taxes Levied by Special Tax Districts
- 72) Valuation of Property of Utility Companies by Counties and by Types of Companies for 2010-2011
- 73) Valuation of Property of Transportation Companies by Counties and by Types of Companies for 2010-2011
- 74) Valuation of Public Service Company Property as a Percentage of Total Valuation by County, Fiscal Year 2010-2011
- 75) Collections of Occupancy, Prepared Foods, Land Transfer Taxes, and License Taxes by County
- 76) Collections of Occupancy, Meals, and License Taxes by Municipality