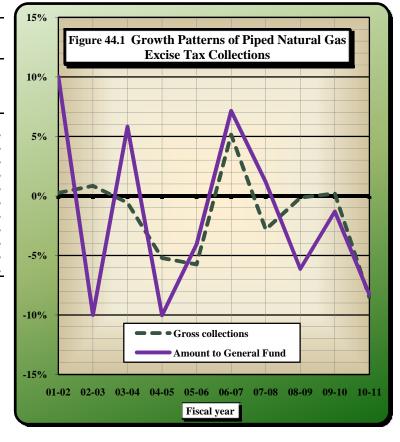

#### Number Title

|      | · <del></del>                                                                                                                                                                          |                                         |
|------|----------------------------------------------------------------------------------------------------------------------------------------------------------------------------------------|-----------------------------------------|
| 35A) | Sales and Use Tax Nonprofit Refunds by Size of Refund by Fiscal Year                                                                                                                   |                                         |
| 35B) | Sales and Use Tax Nonprofit Refunds of \$100,001 or More by Type of Claimant by Fiscal Year                                                                                            |                                         |
| 36A) | State Sales and Use Tax: Gross Collections by County                                                                                                                                   |                                         |
| 36B) | State Sales and Use Tax: Percent Change in Gross Collections by County                                                                                                                 |                                         |
| 37A) | State Sales and Use Tax: Retail Taxable Sales by County                                                                                                                                |                                         |
| 37B) | State Sales and Use Tax: Percent Change in Retail Taxable Sales by County                                                                                                              |                                         |
| 38)  | A County Comparison of State Sales and Use Tax Gross Collections for 1996-1997 and 2010-2011                                                                                           |                                         |
|      | [Rank, Contribution Percentage, and Overall Growth]                                                                                                                                    |                                         |
| 39)  | A County Comparison of State Retail Taxable Sales for 1996-1997 and 2010-2011                                                                                                          |                                         |
|      | [Rank, Contribution Percentage, and Overall Growth]                                                                                                                                    |                                         |
| 40)  | North Carolina Highway Use Tax Net Collections                                                                                                                                         | [Article 5A.]                           |
| 41)  | Scrap Tire Disposal Tax Collections                                                                                                                                                    | [Article 5B.]                           |
| 42)  | White Goods Disposal Tax Collections                                                                                                                                                   | [Article 5C.]                           |
| 43)  | Dry-Cleaning Solvent Tax Collections                                                                                                                                                   | [Article 5D.]                           |
| 44)  | Piped Natural Gas Excise Tax Collections                                                                                                                                               | [Article 5E.]                           |
| 45)  | Manufacturing Fuel and Certain Machinery and Equipment Tax Collections                                                                                                                 | [Article 5F.]                           |
| 46)  | Solid Waste Disposal Tax Collections                                                                                                                                                   | [Article 5G.]                           |
| 47)  | Gift Tax Collections                                                                                                                                                                   | [Article 6.]                            |
| 48)  | Freight Car Lines Tax Collections                                                                                                                                                      | [Article 8A.]                           |
| 49)  | Insurance Premium Tax and License Collections §                                                                                                                                        | 58[Article 6.]; § 105[Article 8B.]      |
| 50)  | Insurance Premium Tax Net Collections by Type                                                                                                                                          |                                         |
| 51)  | Excise Stamp Tax On Conveyances                                                                                                                                                        | [Article 8E.]                           |
| 52)  | Motor Fuel Excise Tax Rates and Net Collections by State                                                                                                                               |                                         |
| 53)  | Motor Fuels Tax Collections                                                                                                                                                            | [Subchapter V.]                         |
| 54)  | Gallons of Fuel Sold In North Carolina: Taxable and Non-Taxable                                                                                                                        |                                         |
| 55)  | 1/4 Cent Motor Fuels and Oil Inspection Fees                                                                                                                                           | § 119[Article 3.]                       |
|      | PART IV. LOCAL GOVERNMENT SALES AND USE TAX REVENUES                                                                                                                                   |                                         |
| 56)  | Summary of Local Sales and Use Tax Collections, Tax Allocations, and Distributable Proceeds § 105[Artic                                                                                | cles 39., 40., 42., 43., 44., 45., 46.] |
| 30)  | by County for Fiscal Year 2010-2011                                                                                                                                                    | cies 39., 40., 42., 43., 44., 43., 40.] |
| 57)  | Article 39 First One-Cent (1¢) Local Government Sales and Use Tax Allocations and Distributable Proceeds by County                                                                     |                                         |
| 31)  | for Fiscal Year 2010-2011                                                                                                                                                              | [Article 39.]                           |
| 58A) | Article 40 First One-Half Cent (1/2¢) Local Government Sales and Use Tax Allocations and Distributable Proceeds by Co                                                                  |                                         |
| 30A) | for Fiscal Year 2010-2011                                                                                                                                                              | [Article 40.]                           |
| 58R) | Article 42 Second One-Half Cent (1/2¢) Local Government Sales and Use Tax Allocations and Distributable Proceeds by C                                                                  |                                         |
| 301) | for Fiscal Year 2010-2011                                                                                                                                                              | [Article 42.]                           |
| 59)  | Article 44 Third One-Half Cent $(1/2\phi)$ Local Government Sales and Use Tax Allocations and Distributable Proceeds by Co                                                             |                                         |
| 37)  | for Fiscal Year 2010-2011                                                                                                                                                              | [Article 44.]                           |
| 604) | Article 43 Local Government Sales and Use Taxes for Public Transportation                                                                                                              | [Article 43.]                           |
|      | Article 45 Local Government Sales and Use Taxes for Fubility Transportation  Article 45 Local Government Sales and Use Tax for Beach Nourishment                                       | [Article 45.]                           |
|      | Article 45 Local Government Sales and Use Tax for Beach Nourishment  Article 46 One-Quarter Cent $(1/4\psi)$ County Sales and Use Tax Allocations and Distributable Proceeds by County | [Article 46.]                           |
| 000) | for Fiscal Year 2010-2011                                                                                                                                                              | [Ai ucie 40.]                           |
|      | IVE I DOME A CHE MOIO-MOII                                                                                                                                                             |                                         |