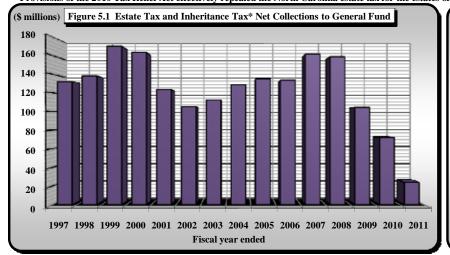

ision.

For decedents dying on or after January 1, 2005, the North Carolina estate tax is the amount of the state tax credit that (as of December 31, 2001) would have been allowed under section 2011 of the IRC against federal taxable income and is limited to the amount of federal estate tax determined without regard to the deduction for state taxes allowed under section 2058 of the IRC and the tax credits

\*\*Provisions of the 2010 Tax Relief Act effectively repealed the North Carolina estate tax for the estates of decedents whose death occurred during the January 1, 2010 through December 31, 2010 period.

allowed under sections 2011-2015 of the IRC. Effective January 1, 2006, the State increased the allowable exemption from \$1.5 to \$2.0 million to conform with the federal estate tax.





#### TABLE 6. PRIVILEGE TAX COLLECTIONS

[§ 105 ARTICLE 2.]

|         |             |            |              |                   |               | 8 103 AK11  | CLE 2.     |                |             |             |             |            |             |         |
|---------|-------------|------------|--------------|-------------------|---------------|-------------|------------|----------------|-------------|-------------|-------------|------------|-------------|---------|
|         |             |            |              | Priv              | ilege Tax Net | Collections | Before & A | After Transfer | rs.         |             |             |            |             |         |
|         | Privilege   |            | Net          | Solid Waste       | Intergovern-  | N.C. P