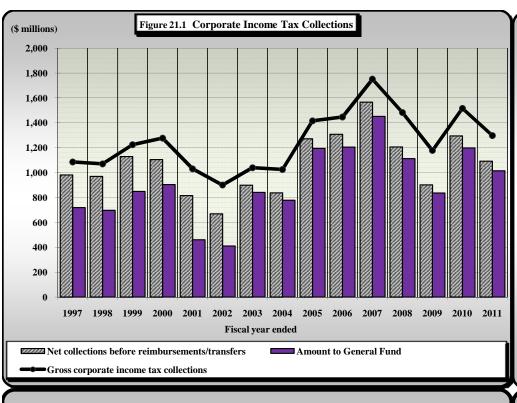

#### PART II. SUMMARY OF STATE GENERAL FUND REVENUE COLLECTIONS

- State General Fund: Tax Revenues by Source
- State General Fund: Non-Tax Revenues and Transfers by Source

|             | PART III. STATE TAX COLLECTIONS BY STATUTORY ARTICLE OF TAX                                               |                       |
|-------------|-----------------------------------------------------------------------------------------------------------|-----------------------|
| 4)          | State Government Tax Collections in the United States by Type of Tax by State                             |                       |
| 5)          | Estate Tax Collections                                                                                    | [Article 1A.]         |
| 6)          | Privilege Tax Collections                                                                                 | [Article 2.]          |
| 7)          | Cigarette and Other Tobacco Tax Collections in the United States by State                                 |                       |
| 8)          | Tobacco Products Tax Collections                                                                          | [Article 2A.]         |
| 9)          | Per Capita Tax-Paid Cigarette Sales                                                                       |                       |
| 10)         | Alcoholic Beverages Tax Rates and Net Collections and Personal Income by State                            |                       |
| 11)         | Alcoholic Beverage Tax Collections                                                                        | [Article 2C.]         |
| 12)         | Net Alcoholic Beverage Tax Collections by Type                                                            |                       |
| 13)         | Collections of Fortified and Unfortified Wine Excise Taxes and Wine Licenses                              |                       |
| 14)         | Collections of Beer and Spirituous Liquor Excise Taxes and Licenses and Liquor Surcharge Tax              |                       |
| 15)         | Unauthorized Substance Taxes Collections                                                                  | [Article 2D.]         |
| 16)         | Franchise Tax Collections                                                                                 | [Article 3.]          |
| 17A)        | Franchise Tax On Electric Power, Water, and Sewerage Companies and Piped Natural Gas Excise Tax           |                       |
|             | Net Collections and Distributable Proceeds for 2010-2011                                                  | [Articles 3., 5E.]    |
| 17B)        | State Sales and Use Tax: Electricity, Telecommunications, and Video Programming Services                  |                       |
|             | Net Collections and Distributable Proceeds for 2010-2011                                                  |                       |
| 18)         | Primary Forest Products Tax Net Collections                                                               | [§ 113A, Article 12.] |
| 19)         | Primary Forest Products Tax: Amount of Quarterly Tax Due According to Type of Forest Product              |                       |
| 20)         | Corporate Income Tax Rates and Net Collections and Individual Income Tax Net Collections and              |                       |
|             | Sales Tax Net Collections for Those States Levying a Corporate Income Tax                                 |                       |
| 21)         | Corporation Income Tax Collections                                                                        | [Article 4., Part 1.] |
| 22)         | Individual Income Tax Rates and Net Collections and Personal Income for Those States Levying a Tax        |                       |
|             | On Personal Income                                                                                        |                       |
| 22A)        | Federal Itemization/Standard Deduction Rate by State, Tax Year 2009                                       |                       |
| 23)         | Individual Income Tax Collections                                                                         | [Article 4., Part 2.] |
| 24)         | Gross Individual Income Tax Collections by Type of Payment                                                |                       |
| 25)         | North Carolina Individual Income Tax Net Collections as a Percent of North Carolina Personal Income       |                       |
| <b>26</b> ) | Statistics of Special Programs                                                                            |                       |
| 27)         | General Sales Tax Rates and Net Collections and Individual Income Tax Net Collections and Personal Income |                       |
|             | for Those States Levying a General Sales Tax                                                              |                       |
| 28)         | State Sales and Use Tax Collections                                                                       | [Article 5.]          |
| 29)         | State Per Capita Sales and Use Tax Gross Collections and Per Capita Motor Fuels Tax Gross Collections     |                       |
|             | and Per Capita Personal Income                                                                            |                       |
| 30)         | State Sales and Use Tax Gross Collections Generated from the State General Rate Per One Cent (1¢) of Tax  |                       |
| 31)         | State Per Capita Gross Collections: Individual Income Tax and Sales and Use Tax                           |                       |
| 32)         | State Sales and Use Tax: Gross Collections by Business Groups and Units                                   |                       |
| 33)         | Sales and Use Tax Refunds by Type of Tax Refunded by Type of Claimant                                     |                       |
| 34)         | Sales and Use Tax Governmental Refunds by Type of Governmental Claimant                                   |                       |
|             |                                                                                                           |                       |