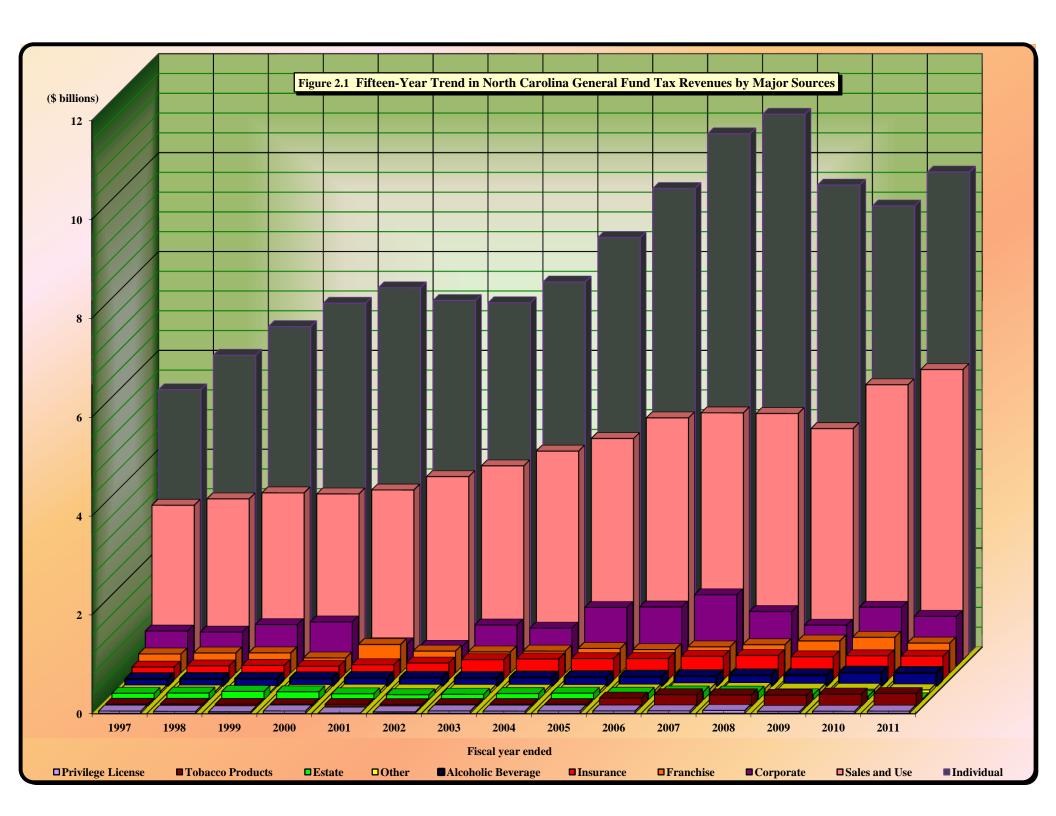

#### PART II. SUMMARY OF STATE GENERAL FUND REVENUE COLLECTIONS

- State General Fund: Tax Revenues by Source
- State General Fund: Non-Tax Revenues and Transfers by Source

|             | PART III. STATE TAX COLLECTIONS BY STATUTORY ARTICLE OF TAX                                               |                       |
|-------------|-----------------------------------------------------------------------------------------------------------|-----------------------|
| 4)          | State Government Tax Collections in the United States by Type of Tax by State                             |                       |
| 5)          | Estate Tax Collections                                                                                    | [Article 1A.]         |
| 6)          | Privilege Tax Collections                                                                                 | [Article 2.]          |
| 7)          | Cigarette and Other Tobacco Tax Collections in the United States by State                                 |                       |
| 8)          | Tobacco Products Tax Collections                                                                          | [Article 2A.]         |
| 9)          | Per Capita Tax-Paid Cigarette Sales                                                                       |                       |
| 10)         | Alcoholic Beverages Tax Rates and Net Collections and Personal Income by State                            |                       |
| 11)         | Alcoholic Beverage Tax Collections                                                                        | [Article 2C.]         |
| 12)         | Net Alcoholic Beverage Tax Collections by Type                                                            |                       |
| 13)         | Collections of Fortified and Unfortified Wine Excise Taxes and Wine Licenses                              |                       |
| 14)         | Collections of Beer and Spirituous Liquor Excise Taxes and Licenses and Liquor Surcharge Tax              |                       |
| 15)         | Unauthorized Substance Taxes Collections                                                                  | [Article 2D.]         |
| 16)         | Franchise Tax Collections                                                                                 | [Article 3.]          |
| 17A)        | Franchise Tax On Electric Power, Water, and Sewerage Companies and Piped Natural Gas Excise Tax           |                       |
|             | Net Collections and Distributable Proceeds for 2010-2011                                                  | [Articles 3., 5E.]    |
| 17B)        | State Sales and Use Tax: Electricity, Telecommunications, and Video Programming Services                  |                       |
|             | Net Collections and Distributable Proceeds for 2010-2011                                                  |                       |
| 18)         | Primary Forest Products Tax Net Collections                                                               | [§ 113A, Article 12.] |
| 19)         | Primary Forest Products Tax: Amount of Quarterly Tax Due According to Type of Forest Product              |                       |
| 20)         | Corporate Income Tax Rates and Net Collections and Individual Income Tax Net Collections and              |                       |
|             | Sales Tax Net Collections for Those States Levying a Corporate Income Tax                                 |                       |
| 21)         | Corporation Income Tax Collections                                                                        | [Article 4., Part 1.] |
| 22)         | Individual Income Tax Rates and Net Collections and Personal Income for Those States Levying a Tax        |                       |
|             | On Personal Income                                                                                        |                       |
| 22A)        | Federal Itemization/Standard Deduction Rate by State, Tax Year 2009                                       |                       |
| 23)         | Individual Income Tax Collections                                                                         | [Article 4., Part 2.] |
| 24)         | Gross Individual Income Tax Collections by Type of Payment                                                |                       |
| 25)         | North Carolina Individual Income Tax Net Collections as a Percent of North Carolina Personal Income       |                       |
| <b>26</b> ) | Statistics of Special Programs                                                                            |                       |
| 27)         | General Sales Tax Rates and Net Collections and Individual Income Tax Net Collections and Personal Income |                       |
|             | for Those States Levying a General Sales Tax                                                              |                       |
| 28)         | State Sales and Use Tax Collections                                                                       | [Article 5.]          |
| 29)         | State Per Capita Sales and Use Tax Gross Collections and Per Capita Motor Fuels Tax Gross Collections     |                       |
|             | and Per Capita Personal Income                                                                            |                       |
| 30)         | State Sales and Use Tax Gross Collections Generated from the State General Rate Per One Cent (1¢) of Tax  |                       |
| 31)         | State Per Capita Gross Collections: Individual Income Tax and Sales and Use Tax                           |                       |
| 32)         | State Sales and Use Tax: Gross Collections by Business Groups and Units                                   |                       |
| 33)         | Sales and Use Tax Refunds by Type of Tax Refunded by Type of Claimant                                     |                       |
| 34)         | Sales and Use Tax Governmental Refunds by Type of Governmental Claimant                                   |                       |
|             |                                                                                                           |                       |