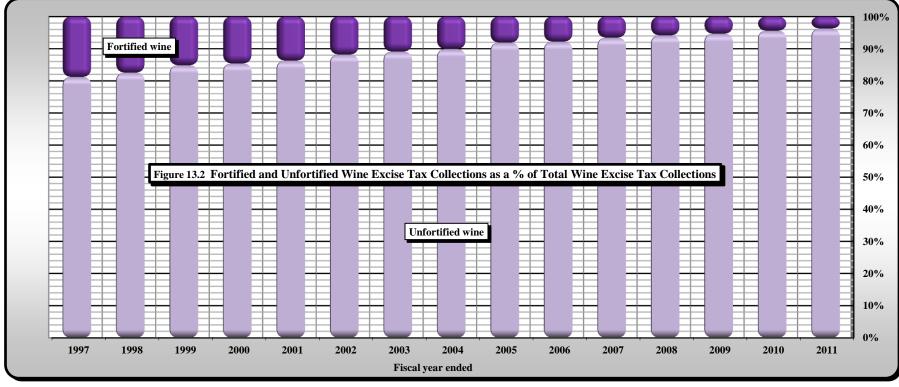

TABLE 1. STATE IMPOSED TAXES AS A PERCENTAGE OF NORTH CAROLINA GDP

|             | NC GDP          | 1       |                | State imposed    | d taxes        |         |          |
|-------------|-----------------|---------|----------------|------------------|----------------|---------|----------|
|             | [current doll   | ars]    | [Jul           | y - June (fiscal | year basis)]   |         | State    |
|             | [calendar year  | basis]  |                | Unemploy-        |                |         | imposed  |
|             |                 |         | General        | ment             | Total          |         | taxes as |
|             |                 | Percent | tax            | tax              | tax            |         | percent  |
|             | Amount          | change  | amount         | amount           | amount         | Percent | of       |
| Fiscal year | [\$]            | %       | [\$]           | [\$]             | [\$]           | change  | NC GDP   |
| 1996-1997   | 201,329,000,000 | 5.09%   | 12,322,659,335 | 286,139,389      | 12,608,798,724 | 8.66%   | 6.26%    |
| 1997-1998   | 228,708,000,000 | 13.60%  | 13,292,313,251 | 327,929,720      | 13,620,242,971 | 8.02%   | 5.96%    |
| 1998-1999   | 242,799,000,000 | 6.16%   | 14,207,776,552 | 385,286,674      | 14,593,063,226 |         | 6.01%    |
| 1999-2000   | 266,005,000,000 | 9.56%   | 14,764,555,772 | 322,387,404      | 15,086,943,176 | 3.38%   | 5.67%    |
| 2000-2001   | 281,542,000,000 | 5.84%   | 15,060,521,397 | 363,694,451      | 15,424,215,848 | 2.24%   | 5.48%    |
| 2001-2002   | 291,950,000,000 | 3.70%   | 15,047,708,303 | 607,603,987      | 15,655,312,290 | 1.50%   | 5.36%    |
| 2002-2003   | 302,201,000,000 | 3.51%   | 15,274,873,627 | 398,632,751      | 15,673,506,378 | 0.12%   | 5.19%    |
| 2003-2004   | 311,088,000,000 | 2.94%   | 16,192,608,072 | 843,899,596      | 17,036,507,668 | 8.70%   | 5.48%    |
| 2004-2005   | 327,343,000,000 | 5.23%   | 17,951,338,614 | 1,109,594,315    | 19,060,932,930 | 11.88%  | 5.82%    |
| 2005-2006   | 354,664,000,000 | 8.35%   | 19,750,453,206 | 974,219,095      | 20,724,672,301 | 8.73%   | 5.84%    |
| 2006-2007   | 378,241,000,000 | 6.65%   | 21,693,543,544 | 943,707,097      | 22,637,250,640 | 9.23%   | 5.98%    |
| 2007-2008   | 396,740,000,000 | 4.89%   | 21,841,282,932 | 924,770,620      | 22,766,053,552 | 0.57%   | 5.74%    |
| 2008-2009   | 407,360,000,000 | 2.68%   | 19,587,322,067 | 854,488,282      | 20,441,810,349 | -10.21% | 5.02%    |
| 2009-2010   | 411,495,000,000 | 1.02%   | 20,595,809,986 | 814,236,345      | 21,410,046,331 | 4.74%   | 5.20%    |
| 2010-2011   | 424,562,000,000 | 3.18%   | 21,464,738,702 | 1,000,330,096    | 22,465,068,798 | 4.93%   | 5.29%    |