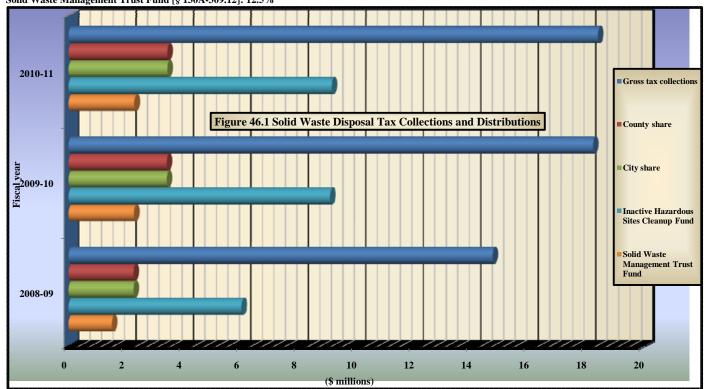

#### Number Title

|      | · <del></del>                                                                                                                                                                          |                                         |
|------|----------------------------------------------------------------------------------------------------------------------------------------------------------------------------------------|-----------------------------------------|
| 35A) | Sales and Use Tax Nonprofit Refunds by Size of Refund by Fiscal Year                                                                                                                   |                                         |
| 35B) | Sales and Use Tax Nonprofit Refunds of \$100,001 or More by Type of Claimant by Fiscal Year                                                                                            |                                         |
| 36A) | State Sales and Use Tax: Gross Collections by County                                                                                                                                   |                                         |
| 36B) | State Sales and Use Tax: Percent Change in Gross Collections by County                                                                                                                 |                                         |
| 37A) | State Sales and Use Tax: Retail Taxable Sales by County                                                                                                                                |                                         |
| 37B) | State Sales and Use Tax: Percent Change in Retail Taxable Sales by County                                                                                                              |                                         |
| 38)  | A County Comparison of State Sales and Use Tax Gross Collections for 1996-1997 and 2010-2011                                                                                           |                                         |
|      | [Rank, Contribution Percentage, and Overall Growth]                                                                                                                                    |                                         |
| 39)  | A County Comparison of State Retail Taxable Sales for 1996-1997 and 2010-2011                                                                                                          |                                         |
|      | [Rank, Contribution Percentage, and Overall Growth]                                                                                                                                    |                                         |
| 40)  | North Carolina Highway Use Tax Net Collections                                                                                                                                         | [Article 5A.]                           |
| 41)  | Scrap Tire Disposal Tax Collections                                                                                                                                                    | [Article 5B.]                           |
| 42)  | White Goods Disposal Tax Collections                                                                                                                                                   | [Article 5C.]                           |
| 43)  | Dry-Cleaning Solvent Tax Collections                                                                                                                                                   | [Article 5D.]                           |
| 44)  | Piped Natural Gas Excise Tax Collections                                                                                                                                               | [Article 5E.]                           |
| 45)  | Manufacturing Fuel and Certain Machinery and Equipment Tax Collections                                                                                                                 | [Article 5F.]                           |
| 46)  | Solid Waste Disposal Tax Collections                                                                                                                                                   | [Article 5G.]                           |
| 47)  | Gift Tax Collections                                                                                                                                                                   | [Article 6.]                            |
| 48)  | Freight Car Lines Tax Collections                                                                                                                                                      | [Article 8A.]                           |
| 49)  | Insurance Premium Tax and License Collections §                                                                                                                                        | 58[Article 6.]; § 105[Article 8B.]      |
| 50)  | Insurance Premium Tax Net Collections by Type                                                                                                                                          |                                         |
| 51)  | Excise Stamp Tax On Conveyances                                                                                                                                                        | [Article 8E.]                           |
| 52)  | Motor Fuel Excise Tax Rates and Net Collections by State                                                                                                                               |                                         |
| 53)  | Motor Fuels Tax Collections                                                                                                                                                            | [Subchapter V.]                         |
| 54)  | Gallons of Fuel Sold In North Carolina: Taxable and Non-Taxable                                                                                                                        |                                         |
| 55)  | 1/4 Cent Motor Fuels and Oil Inspection Fees                                                                                                                                           | § 119[Article 3.]                       |
|      | PART IV. LOCAL GOVERNMENT SALES AND USE TAX REVENUES                                                                                                                                   |                                         |
| 56)  | Summary of Local Sales and Use Tax Collections, Tax Allocations, and Distributable Proceeds § 105[Artic                                                                                | cles 39., 40., 42., 43., 44., 45., 46.] |
| 30)  | by County for Fiscal Year 2010-2011                                                                                                                                                    | cies 39., 40., 42., 43., 44., 43., 40.] |
| 57)  | Article 39 First One-Cent (1¢) Local Government Sales and Use Tax Allocations and Distributable Proceeds by County                                                                     |                                         |
| 31)  | for Fiscal Year 2010-2011                                                                                                                                                              | [Article 39.]                           |
| 58A) | Article 40 First One-Half Cent (1/2¢) Local Government Sales and Use Tax Allocations and Distributable Proceeds by Co                                                                  |                                         |
| 30A) | for Fiscal Year 2010-2011                                                                                                                                                              | [Article 40.]                           |
| 58R) | Article 42 Second One-Half Cent (1/2¢) Local Government Sales and Use Tax Allocations and Distributable Proceeds by C                                                                  |                                         |
| 301) | for Fiscal Year 2010-2011                                                                                                                                                              | [Article 42.]                           |
| 59)  | Article 44 Third One-Half Cent $(1/2\phi)$ Local Government Sales and Use Tax Allocations and Distributable Proceeds by Co                                                             |                                         |
| 37)  | for Fiscal Year 2010-2011                                                                                                                                                              | [Article 44.]                           |
| 604) | Article 43 Local Government Sales and Use Taxes for Public Transportation                                                                                                              | [Article 43.]                           |
|      | Article 45 Local Government Sales and Use Taxes for Fubility Transportation  Article 45 Local Government Sales and Use Tax for Beach Nourishment                                       | [Article 45.]                           |
|      | Article 45 Local Government Sales and Use Tax for Beach Nourishment  Article 46 One-Quarter Cent $(1/4\psi)$ County Sales and Use Tax Allocations and Distributable Proceeds by County | [Article 46.]                           |
| 000) | for Fiscal Year 2010-2011                                                                                                                                                              | [Ai ucie 40.]                           |
|      | IVE I DOME A CHE MOIO-MOII                                                                                                                                                             |                                         |