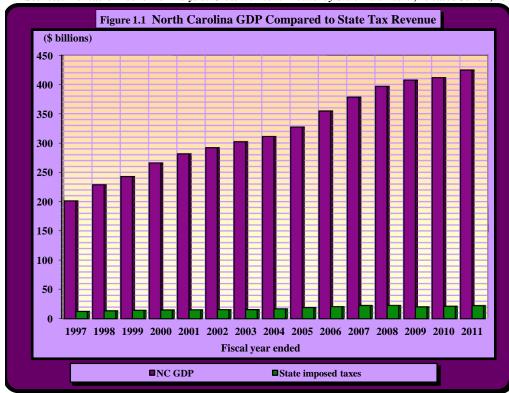

TABLE 1. STATE IMPOSED TAXES AS A PERCENTAGE OF NORTH CAROLINA GDP

|             | NC GDP          | 1       |                | State imposed    | d taxes        |         |          |
|-------------|-----------------|---------|----------------|------------------|----------------|---------|----------|
|             | [current doll   | ars]    | [Jul           | y - June (fiscal | year basis)]   |         | State    |
|             | [calendar year  | basis]  |                | Unemploy-        |                |         | imposed  |
|             |                 |         | General        | ment             | Total          |         | taxes as |
|             |                 | Percent | tax            | tax              | tax            |         | percent  |
|             | Amount          | change  | amount         | amount           | amount         | Percent | of       |
| Fiscal year | [\$]            | %       | [\$]           | [\$]             | [\$]           | change  | NC GDP   |
| 1996-1997   | 201,329,000,000 | 5.09%   | 12,322,659,335 | 286,139,389      | 12,608,798,724 | 8.66%   | 6.26%    |
| 1997-1998   | 228,708,000,000 | 13.60%  | 13,292,313,251 | 327,929,720      | 13,620,242,971 | 8.02%   | 5.96%    |
| 1998-1999   | 242,799,000,000 | 6.16%   | 14,207,776,552 | 385,286,674      | 14,593,063,226 |         | 6.01%    |
| 1999-2000   | 266,005,000,000 | 9.56%   | 14,764,555,772 | 322,387,404      | 15,086,943,176 | 3.38%   | 5.67%    |
| 2000-2001   | 281,542,000,000 | 5.84%   | 15,060,521,397 | 363,694,451      | 15,424,215,848 | 2.24%   | 5.48%    |
| 2001-2002   | 291,950,000,000 | 3.70%   | 15,047,708,303 | 607,603,987      | 15,655,312,290 | 1.50%   | 5.36%    |
| 2002-2003   | 302,201,000,000 | 3.51%   | 15,274,873,627 | 398,632,751      | 15,673,506,378 | 0.12%   | 5.19%    |
| 2003-2004   | 311,088,000,000 | 2.94%   | 16,192,608,072 | 843,899,596      | 17,036,507,668 | 8.70%   | 5.48%    |
| 2004-2005   | 327,343,000,000 | 5.23%   | 17,951,338,614 | 1,109,594,315    | 19,060,932,930 | 11.88%  | 5.82%    |
| 2005-2006   | 354,664,000,000 | 8.35%   | 19,750,453,206 | 974,219,095      | 20,724,672,301 | 8.73%   | 5.84%    |
| 2006-2007   | 378,241,000,000 | 6.65%   | 21,693,543,544 | 943,707,097      | 22,637,250,640 | 9.23%   | 5.98%    |
| 2007-2008   | 396,740,000,000 | 4.89%   | 21,841,282,932 | 924,770,620      | 22,766,053,552 | 0.57%   | 5.74%    |
| 2008-2009   | 407,360,000,000 | 2.68%   | 19,587,322,067 | 854,488,282      | 20,441,810,349 | -10.21% | 5.02%    |
| 2009-2010   | 411,495,000,000 | 1.02%   | 20,595,809,986 | 814,236,345      | 21,410,046,331 | 4.74%   | 5.20%    |
| 2010-2011   | 424,562,000,000 | 3.18%   | 21,464,738,702 | 1,000,330,096    | 22,465,068,798 | 4.93%   | 5.29%    |

State imposed taxes include all taxes imposed under Chapter 105 of the Revenue Laws of North Carolina including the 3% highway use tax, 3% motor vehicle lease tax, motor fuels taxes (including gasoline and oil inspection fees), related taxes imposed under other statutes, and payroll (unemployment insurance) taxes imposed under Chapter 96 of the North Carolina General Statutes. Motor vehicle registrations, driver licenses, and various other state licenses and fees are excluded. Tax amounts are net collections before deduction of local shares, certain reimbursements to local governments, and transfers to special funds. Sources: Bureau of Economic Analysis. *Gross Domestic Product by State Data Table*, released June 5, 2012; North Carolina Employment Security Commission. Unemployment taxes.