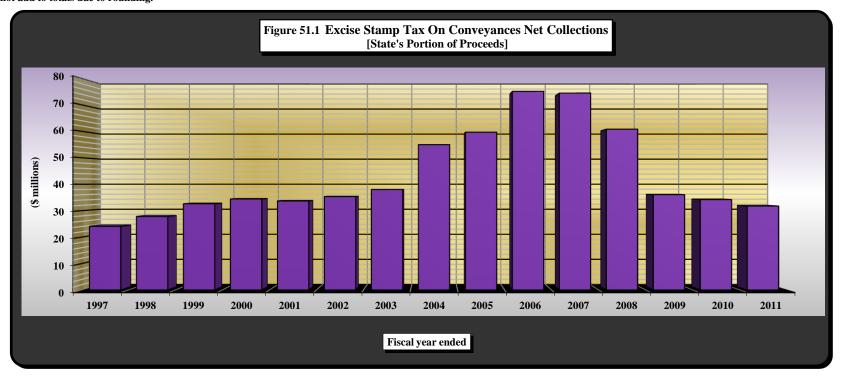

#### Number Title

|      | · <del></del>                                                                                                                                                                          |                                         |
|------|----------------------------------------------------------------------------------------------------------------------------------------------------------------------------------------|-----------------------------------------|
| 35A) | Sales and Use Tax Nonprofit Refunds by Size of Refund by Fiscal Year                                                                                                                   |                                         |
| 35B) | Sales and Use Tax Nonprofit Refunds of \$100,001 or More by Type of Claimant by Fiscal Year                                                                                            |                                         |
| 36A) | State Sales and Use Tax: Gross Collections by County                                                                                                                                   |                                         |
| 36B) | State Sales and Use Tax: Percent Change in Gross Collections by County                                                                                                                 |                                         |
| 37A) | State Sales and Use Tax: Retail Taxable Sales by County                                                                                                                                |                                         |
| 37B) | State Sales and Use Tax: Percent Change in Retail Taxable Sales by County                                                                                                              |                                         |
| 38)  | A County Comparison of State Sales and Use Tax Gross Collections for 1996-1997 and 2010-2011                                                                                           |                                         |
|      | [Rank, Contribution Percentage, and Overall Growth]                                                                                                                                    |                                         |
| 39)  | A County Comparison of State Retail Taxable Sales for 1996-1997 and 2010-2011                                                                                                          |                                         |
|      | [Rank, Contribution Percentage, and Overall Growth]                                                                                                                                    |                                         |
| 40)  | North Carolina Highway Use Tax Net Collections                                                                                                                                         | [Article 5A.]                           |
| 41)  | Scrap Tire Disposal Tax Collections                                                                                                                                                    | [Article 5B.]                           |
| 42)  | White Goods Disposal Tax Collections                                                                                                                                                   | [Article 5C.]                           |
| 43)  | Dry-Cleaning Solvent Tax Collections                                                                                                                                                   | [Article 5D.]                           |
| 44)  | Piped Natural Gas Excise Tax Collections                                                                                                                                               | [Article 5E.]                           |
| 45)  | Manufacturing Fuel and Certain Machinery and Equipment Tax Collections                                                                                                                 | [Article 5F.]                           |
| 46)  | Solid Waste Disposal Tax Collections                                                                                                                                                   | [Article 5G.]                           |
| 47)  | Gift Tax Collections                                                                                                                                                                   | [Article 6.]                            |
| 48)  | Freight Car Lines Tax Collections                                                                                                                                                      | [Article 8A.]                           |
| 49)  | Insurance Premium Tax and License Collections §                                                                                                                                        | 58[Article 6.]; § 105[Article 8B.]      |
| 50)  | Insurance Premium Tax Net Collections by Type                                                                                                                                          |                                         |
| 51)  | Excise Stamp Tax On Conveyances                                                                                                                                                        | [Article 8E.]                           |
| 52)  | Motor Fuel Excise Tax Rates and Net Collections by State                                                                                                                               |                                         |
| 53)  | Motor Fuels Tax Collections                                                                                                                                                            | [Subchapter V.]                         |
| 54)  | Gallons of Fuel Sold In North Carolina: Taxable and Non-Taxable                                                                                                                        |                                         |
| 55)  | 1/4 Cent Motor Fuels and Oil Inspection Fees                                                                                                                                           | § 119[Article 3.]                       |
|      | PART IV. LOCAL GOVERNMENT SALES AND USE TAX REVENUES                                                                                                                                   |                                         |
| 56)  | Summary of Local Sales and Use Tax Collections, Tax Allocations, and Distributable Proceeds § 105[Artic                                                                                | cles 39., 40., 42., 43., 44., 45., 46.] |
| 30)  | by County for Fiscal Year 2010-2011                                                                                                                                                    | cies 39., 40., 42., 43., 44., 43., 40.] |
| 57)  | Article 39 First One-Cent (1¢) Local Government Sales and Use Tax Allocations and Distributable Proceeds by County                                                                     |                                         |
| 31)  | for Fiscal Year 2010-2011                                                                                                                                                              | [Article 39.]                           |
| 58A) | Article 40 First One-Half Cent (1/2¢) Local Government Sales and Use Tax Allocations and Distributable Proceeds by Co                                                                  |                                         |
| 30A) | for Fiscal Year 2010-2011                                                                                                                                                              | [Article 40.]                           |
| 58R) | Article 42 Second One-Half Cent (1/2¢) Local Government Sales and Use Tax Allocations and Distributable Proceeds by C                                                                  |                                         |
| 301) | for Fiscal Year 2010-2011                                                                                                                                                              | [Article 42.]                           |
| 59)  | Article 44 Third One-Half Cent $(1/2\phi)$ Local Government Sales and Use Tax Allocations and Distributable Proceeds by Co                                                             |                                         |
| 37)  | for Fiscal Year 2010-2011                                                                                                                                                              | [Article 44.]                           |
| 604) | Article 43 Local Government Sales and Use Taxes for Public Transportation                                                                                                              | [Article 43.]                           |
|      | Article 45 Local Government Sales and Use Taxes for Fubility Transportation  Article 45 Local Government Sales and Use Tax for Beach Nourishment                                       | [Article 45.]                           |
|      | Article 45 Local Government Sales and Use Tax for Beach Nourishment  Article 46 One-Quarter Cent $(1/4\psi)$ County Sales and Use Tax Allocations and Distributable Proceeds by County | [Article 46.]                           |
| 000) | for Fiscal Year 2010-2011                                                                                                                                                              | [Ai ucie 40.]                           |
|      | IVE I DOME A CHE MOIO-MOII                                                                                                                                                             |                                         |