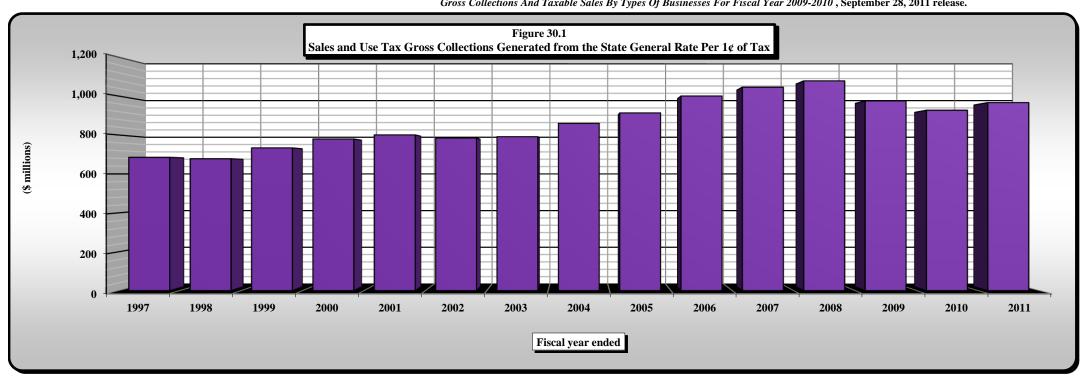

**TABLE 4. -Continued** 

|                 |            |                    |             |                     |             | S                   | tate Tax Co | llections l         | By Tax Type           |                     |            |                     |            |                    |             |                       | Personal Incor | ne, Popul | ation, an          | d Taxes |
|-----------------|------------|--------------------|-------------|---------------------|-------------|---------------------|-------------|---------------------|-----------------------|---------------------|------------|---------------------|------------|--------------------|-------------|-----------------------|----------------|-----------|--------------------|---------|
|                 |            |                    | General Sa  | les and             |             |                     |             |                     | Taxes Based on Income |                     |            |                     |            |                    |             |                       | Personal       | Popula-   | Total sta          | ate tax |
|                 | Prope      | erty               | Gross Rec   | ceipts*             | Selective S | ales                | Licer       | ises                | Individ               | ual                 | Corpora    | tion                | Oth        | er                 | Tot         | al                    | income         | tion      | collectio          | ns as a |
|                 |            | Per                |             | Per                 |             | Per                 |             | Per                 |                       | Per                 |            | Per                 |            | Per                |             | Per                   | calendar year  | as of     | percent            | age of  |
|                 | Amount     | capita             | Amount      | capita              | Amount      | capita              | Amount      | capita              | Amount                | capita              | Amount     | capita              | Amount     | capita             | Amount      | capita                | [2009]         | 7/1/2010  | personal           | income  |
| State           | [\$1,000s] | [\$]               | [\$1,000s]  | [\$]                | [\$1,000s]  | [\$]                | [\$1,000s]  | [\$]                | [\$1,000s]            | [\$]                | [\$1,000s] | [\$]                | [\$1,000s] | [\$]               | [\$1,000s]  | [\$]                  | [\$1,000s]     | [1,000s]  | [%]                | Rank    |
| Oklahoma        | -          | -                  | 1,968,309   | 523.25              | 984,772     | 261.79              | 906,188     | 240.90              | 2,224,783             | 591.43              | 216,400    | 57.53               | 779,533    | 207.23             | 7,079,985   | 1,882.12              | 126,412,117    | 3,762     | 5.60%              | 34      |
| Oregon          | 25,092     | 6.54               | -           | -                   | 999,939     | 260.47              | 1,030,086   | 268.32              | 4,945,538             | 1,288.25            | 353,589    | 92.11               | 120,891    | 31.49              | 7,475,135   | 1,947.18              | 135,474,469    | 3,839     | 5.52%              | 36      |
| Pennsylvania    | 55,363     | 4.36               | 8,029,797   | 631.79              | 7,435,101   | 585.00              | 2,546,905   | 200.39              | 9,352,287             | 735.84              | 1,648,956  | 129.74              | 1,100,713  | 86.60              | 30,169,122  | 2,373.72              | 499,330,513    | 12,710    | 6.04%              | 25      |
| Rhode Island    | 2,046      | 1.94               | 798,481     | 758.37              | 606,500     | 576.04              | 93,364      | 88.67               | 909,674               | 863.98              | 121,668    | 115.56              |            |                    | 2,568,851   | 2,439.82              | 42,889,454     | 1,053     | 5.99%              | 27      |
| South Carolina  | 9,317      | 2.01               | 2,833,839   | 611.23              | 1,183,544   | 255.28              | 433,497     | 93.50               | 2,182,909             | 470.83              | 129,781    | 27.99               | 30,837     | 6.65               | 6,803,724   | 1,467.49              | 145,249,286    | 4,636     | 4.68%              | 43      |
|                 |            |                    |             |                     |             | •                   |             |                     |                       |                     | j          |                     |            |                    |             |                       |                |           |                    |         |
| South Dakota    | -          | -                  | 742,363     | 909.24              | 330,046     | 404.24              | 192,193     | 235.40              | -                     | -                   | 31,157     | 38.16               | 8,728      | 10.69              | 1,304,487   | 1,597.73              | 30,861,923     | 816       | 4.23%              | 48      |
| Tennessee       | -          | -                  | 6,130,877   | 964.44              | 1,896,919   | 298.40              | 1,167,316   | 183.63              | 172,459               | 27.13               | 901,617    | 141.83              | 244,600    | 38.48              | 10,513,788  | 1,653.92              | 213,155,957    | 6,357     | 4.93%              | 40      |
| Texas           | -          | -                  | 19,663,374  | 778.53              | 11,455,774  | 453.57              | 6,542,886   | 259.05              | -                     | -                   | -          | -                   | 1,737,217  | 68.78              | 39,399,251  | 1,559.93              | 904,212,180    | 25,257    | 4.36%              | 47      |
| Utah            | -          | -                  | 1,638,906   | 590.28              | 623,769     | 224.66              | 389,896     | 140.43              | 2,104,641             | 758.03              | 245,980    | 88.59               | 89,223     | 32.14              | 5,092,415   | 1,834.13              | 86,838,578     | 2,776     | 5.86%              | 30      |
| Vermont         | 941,894    | 1,504.72           | 311,140     | 497.06              | 534,196     | 853.40              | 106,558     | 170.23              | 489,107               | 781.37              | 85,178     | 136.08              | 43,314     | 69.20              | 2,511,387   | 4,012.06              | 24,273,382     | 626       | 10.35%             | 2       |
|                 |            |                    |             |                     |             | !                   |             |                     |                       |                     |            |                     |            |                    |             |                       |                |           |                    |         |
| Virginia        | 31,181     | 3.89               | 3,543,210   | 441.54              | 2,328,442   | 290.16              | 655,193     | 81.65               | 8,659,470             | 1,079.11            | 789,655    | 98.40               | 403,904    | 50.33              | 16,411,055  | 2,045.09              | 342,297,555    | 8,025     | 4.79%              | 41      |
| Washington      | 1,822,278  | 270.19             | 9,607,285   | 1,424.46            | 3,241,734   | 480.65              | 933,241     | 138.37              | -                     | -                   | -          | -                   | 501,616    | 74.37              | 16,106,154  | 2,388.04              | 278,665,083    | 6,744     | 5.78%              | 32      |
| West Virginia   | 5,051      | 2.72               | 1,095,687   | 590.99              | 1,123,330   | 605.90              | 192,606     | 103.89              | 1,446,852             | 780.41              | 366,245    | 197.55              | 425,263    | 229.38             | 4,655,034   | 2,510.84              | 57,419,415     | 1,854     | 8.11%              | 6       |
| Wisconsin       | 142,653    | 25.07              | 3,944,260   | 693.06              | 2,742,579   | 481.91              | 833,180     | 146.40              | 5,791,991             | 1,017.74            | 851,537    | 149.63              | 62,369     | 10.96              | 14,368,569  | 2,524.77              | 209,347,374    | 5,691     | 6.86%              | 14      |
| Wyoming         | 377,209    | 668.27             | 789,413     | 1,398.53            | 84,908      | 150.42              | 139,052     | 246.35              | -                     | -                   | -          | -                   | 726,518    | 1,287.10           | 2,117,100   | 3,750.66              | 24,347,422     | 564       | 8.70%              | 5       |
| Total 50 states | 14,259,875 | 46.19 <sup>a</sup> | 224,475,423 | 727.06 <sup>a</sup> | 119,530,342 | 387.15 <sup>a</sup> | 50,460,176  | 163.44 <sup>a</sup> | 236,352,511           | 765.53 <sup>a</sup> | 38,176,585 | 123.65 <sup>a</sup> | 21,305,709 | 69.01 <sup>a</sup> | 704,560,621 | 2,282.01 <sup>a</sup> | 11,876,669,924 | 308,745   | 5.93% <sup>a</sup> |         |