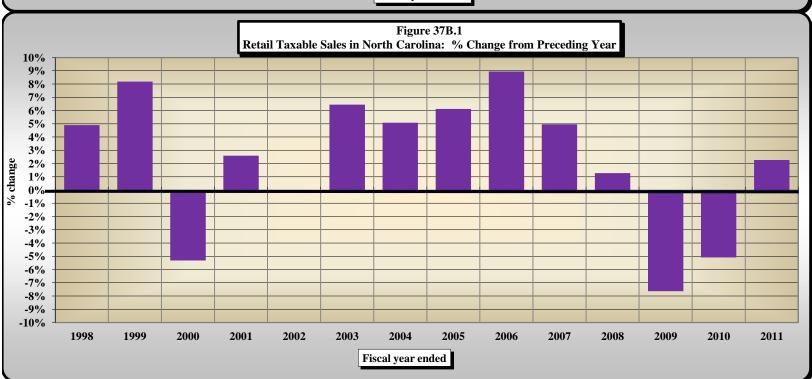

#### Number Title

|      | · <del></del>                                                                                                                                                                          |                                         |
|------|----------------------------------------------------------------------------------------------------------------------------------------------------------------------------------------|-----------------------------------------|
| 35A) | Sales and Use Tax Nonprofit Refunds by Size of Refund by Fiscal Year                                                                                                                   |                                         |
| 35B) | Sales and Use Tax Nonprofit Refunds of \$100,001 or More by Type of Claimant by Fiscal Year                                                                                            |                                         |
| 36A) | State Sales and Use Tax: Gross Collections by County                                                                                                                                   |                                         |
| 36B) | State Sales and Use Tax: Percent Change in Gross Collections by County                                                                                                                 |                                         |
| 37A) | State Sales and Use Tax: Retail Taxable Sales by County                                                                                                                                |                                         |
| 37B) | State Sales and Use Tax: Percent Change in Retail Taxable Sales by County                                                                                                              |                                         |
| 38)  | A County Comparison of State Sales and Use Tax Gross Collections for 1996-1997 and 2010-2011                                                                                           |                                         |
|      | [Rank, Contribution Percentage, and Overall Growth]                                                                                                                                    |                                         |
| 39)  | A County Comparison of State Retail Taxable Sales for 1996-1997 and 2010-2011                                                                                                          |                                         |
|      | [Rank, Contribution Percentage, and Overall Growth]                                                                                                                                    |                                         |
| 40)  | North Carolina Highway Use Tax Net Collections                                                                                                                                         | [Article 5A.]                           |
| 41)  | Scrap Tire Disposal Tax Collections                                                                                                                                                    | [Article 5B.]                           |
| 42)  | White Goods Disposal Tax Collections                                                                                                                                                   | [Article 5C.]                           |
| 43)  | Dry-Cleaning Solvent Tax Collections                                                                                                                                                   | [Article 5D.]                           |
| 44)  | Piped Natural Gas Excise Tax Collections                                                                                                                                               | [Article 5E.]                           |
| 45)  | Manufacturing Fuel and Certain Machinery and Equipment Tax Collections                                                                                                                 | [Article 5F.]                           |
| 46)  | Solid Waste Disposal Tax Collections                                                                                                                                                   | [Article 5G.]                           |
| 47)  | Gift Tax Collections                                                                                                                                                                   | [Article 6.]                            |
| 48)  | Freight Car Lines Tax Collections                                                                                                                                                      | [Article 8A.]                           |
| 49)  | Insurance Premium Tax and License Collections §                                                                                                                                        | 58[Article 6.]; § 105[Article 8B.]      |
| 50)  | Insurance Premium Tax Net Collections by Type                                                                                                                                          |                                         |
| 51)  | Excise Stamp Tax On Conveyances                                                                                                                                                        | [Article 8E.]                           |
| 52)  | Motor Fuel Excise Tax Rates and Net Collections by State                                                                                                                               |                                         |
| 53)  | Motor Fuels Tax Collections                                                                                                                                                            | [Subchapter V.]                         |
| 54)  | Gallons of Fuel Sold In North Carolina: Taxable and Non-Taxable                                                                                                                        |                                         |
| 55)  | 1/4 Cent Motor Fuels and Oil Inspection Fees                                                                                                                                           | § 119[Article 3.]                       |
|      | PART IV. LOCAL GOVERNMENT SALES AND USE TAX REVENUES                                                                                                                                   |                                         |
| 56)  | Summary of Local Sales and Use Tax Collections, Tax Allocations, and Distributable Proceeds § 105[Artic                                                                                | cles 39., 40., 42., 43., 44., 45., 46.] |
| 30)  | by County for Fiscal Year 2010-2011                                                                                                                                                    | cies 39., 40., 42., 43., 44., 43., 40.] |
| 57)  | Article 39 First One-Cent (1¢) Local Government Sales and Use Tax Allocations and Distributable Proceeds by County                                                                     |                                         |
| 31)  | for Fiscal Year 2010-2011                                                                                                                                                              | [Article 39.]                           |
| 58A) | Article 40 First One-Half Cent (1/2¢) Local Government Sales and Use Tax Allocations and Distributable Proceeds by Co                                                                  |                                         |
| 30A) | for Fiscal Year 2010-2011                                                                                                                                                              | [Article 40.]                           |
| 58R) | Article 42 Second One-Half Cent (1/2¢) Local Government Sales and Use Tax Allocations and Distributable Proceeds by C                                                                  |                                         |
| 301) | for Fiscal Year 2010-2011                                                                                                                                                              | [Article 42.]                           |
| 59)  | Article 44 Third One-Half Cent $(1/2\phi)$ Local Government Sales and Use Tax Allocations and Distributable Proceeds by Co                                                             |                                         |
| 37)  | for Fiscal Year 2010-2011                                                                                                                                                              | [Article 44.]                           |
| 604) | Article 43 Local Government Sales and Use Taxes for Public Transportation                                                                                                              | [Article 43.]                           |
|      | Article 45 Local Government Sales and Use Taxes for Fubility Transportation  Article 45 Local Government Sales and Use Tax for Beach Nourishment                                       | [Article 45.]                           |
|      | Article 45 Local Government Sales and Use Tax for Beach Nourishment  Article 46 One-Quarter Cent $(1/4\psi)$ County Sales and Use Tax Allocations and Distributable Proceeds by County | [Article 46.]                           |
| 000) | for Fiscal Year 2010-2011                                                                                                                                                              | [Ai ucie 40.]                           |
|      | IVE I DOME A CHE MOIO-MOII                                                                                                                                                             |                                         |