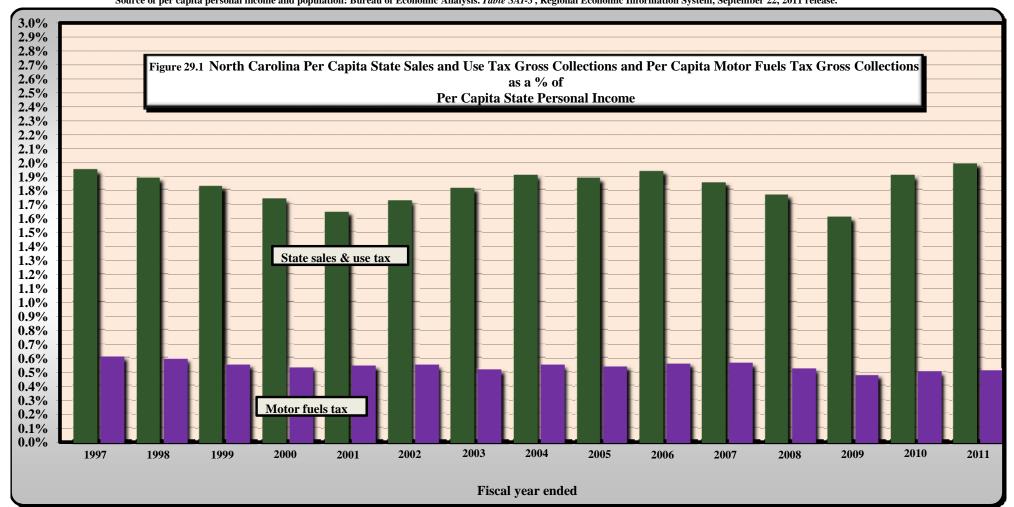

### TABLE 4. STATE GOVERNMENT TAX COLLECTIONS IN THE UNITED STATES BY TYPE OF TAX BY STATE (Fiscal year ending June 30, 2010)

State Tax Collections By Tax Type Personal Income, Population, and Taxes General Sales and Taxes Based on Income Personal Popula-Total state tax Gross Receipts\* Individual collections as a **Property** Selective Sales Licenses Corporation Other Total income tion Per Per Per Per Per Per calendar year as of percentage of Per Per Amount capita [2009] 7/1/2010 personal income State [\$1,000s] [\$1 [\$1,000s] [\$1 [\$1,000s] [\$] [\$1,000s] [\$] [\$1,000s] [\$] [\$1,000s] [\$] [\$1,000s] [\$1 [\$1,000s] [\$] [\$1,000s] [1,000s] [%] Rank Alabama..... 316,354 66.11 2.097,434 438.31 2.136,804 446.54 492,844 102.99 2,589,249 541.08 428,245 89.49 120,988 25.28 8.181.918 1,709.80 155,399,306 4,785 5.27% 39 4,518,023 118,870 258,101 361.49 142,849 200.07 643,068 3,355,135 Alaska..... 166.49 900.67 4,699.17 6,327.90 30,215,480 714 14.95% Arizona..... 774,613 120.77 4,409,603 687.52 1,782,732 277.96 369,150 57.56 2,416,324 376.74 413,193 64.42 33,723 5.26 10,199,338 1,590.23 215,397,567 6,414 4.74% 42 647,944 1,089,344 372.86 333,841 2,091,082 385,365 116,349 39.82 7,279,215 Arkansas..... 221.78 2,615,290 895.15 114.27 715.73 131.90 2,491.51 92,609,959 2,922 7.86% 9 California..... 3,353,597 89.79 31,197,154 835.28 7,381,087 197.62 8,123,248 217.49 45,646,436 1,222.15 9,114,589 244.04 24,409 0.65 104,840,520 2,807.02 1,528,457,253 37,349 6.86% 15 2,050,445 406.10 1,465,335 290.22 549,111 108.75 4.089,948 810.04 360,003 71.30 71.559 14.17 8,586,401 1,700.59 205,437,450 5,049 4.18% 49 Colorado..... 3,145,579 2,223,116 621.49 374.048 104.57 5,768,846 1,612.73 507,752 74.55 12,285,994 3,434.65 190,817,959 3,577 20 Connecticut..... 879.37 141.95 266,653 6.44% 462,914 514.48 1,257,425 1.397.50 853,107 948.14 142,417 158.28 53.868 59.87 2,769,731 3.078.27 34,444,313 900 8.04% 7 Delaware..... Florida..... 700 0.04 18,537,000 983.74 7,704,172 408.85 2,124,726 112.76 1,793,200 95.16 1,339,200 71.07 31,498,998 1,671.63 697,362,360 18,843 4.52% 44 Georgia..... 86,228 8.88 4.864.691 500.86 1.651.375 170.02 467,750 48.16 7.016,412 722,40 684,701 70.50 11.622 1.20 14,782,779 1,522.02 327.892.184 9,713 4.51% 45 Hawaii..... 2.316.434 1.698.74 727.946 533.83 145,952 107.03 1.527,790 1.120.39 79.853 58.56 39,887 29.25 4.837.862 3.547.81 54,785,668 8.83% 1.364 Idaho..... 716.96 380,158 241.92 268,003 170.55 1,068,754 680.11 98,327 62.57 9,790 6.23 2,951,703 1,878.33 48,236,239 1,571 23 1,126,671 6.12% Illinois..... 50.962 3.97 8.842,231 6.059.259 471.79 2,405,779 9,433,244 22.09 525,411,146 688.48 187.32 734.50 2,686,685 209.19 283,702 29,761,862 2,317,33 12,843 5.66% 33 0.19 5,941,044 915.33 2,549,406 392.78 704,694 108.57 3,868,093 595.95 597,347 92.03 134,637 20.74 13,796,427 2,125.59 215,502,883 6,491 21 Indiana..... 1,206 6.40% 2,121,842 695.71 1,063,729 348.78 700,707 229.75 2,650,037 868.90 192,138 63.00 80.891 26.52 6,809,344 2,232.66 112,442,136 6.06% 24 3.050 Iowa..... \_ 74,745 2,150,270 752,06 812,404 284,14 304,342 106.44 2,687,542 939.97 352,419 123.26 111,274 38.92 6,492,996 2,270.94 108,340,102 2,859 5.99% 26.14 26 Kansas..... 516,170 118.76 2.794.057 642.86 1.883.240: 433.30 442,093 101.72 3,154,488 725.79 383.815 88.31 357,644 82.29 9,531,507 2,193.03 137,958,755 4.346 6.91% 13 Kentucky..... 2,262,851 497,96 425,575 Louisiana..... 49,426 10.88 2,579,946 567.74 93.65 2.286,500 503.17 393,036 86.49 760,223 167.29 8,757,557 1.927.18 162,402,480 4.544 5.39% 38 45,713 34.43 989,645 745.46 677,269 510.16 248,270 187.01 1,303,370 981.77 175,292 132.04 50,394 37.96 3,489,953 2,628.83 47,941,898 1,328 7.28% 10 Maine..... Maryland..... 774,109 133.79 3,753,778 648.77 2,503,903 432.75 740,264 127.94 6,200,292 1,071.61 891,392 154.06 360,185 62.25 15,223,923 2,631.17 273,193,372 5,786 5.57% 35 Massachusetts.. 4.549 0.69 4,625,682 705.43 2.147.899 327.56 859,728 131.11 10.128.035 1.544.55 1.834.859 279.82 449,540 68.56 20.050.292 3,057,73 324,680,171 6.557 6.18% 22 Michigan..... 2,152,278 217.90 9,259,016 937.38 3,518,066 356.17 1,321,789 133.82 5,488,962 555.70 691,990 70.06 194,146 19.66 22,626,247 2,290.67 331,846,696 9,878 6.82% 16 Minnesota..... 765,742 144.19 4,426,608 833.54 3,456,295 650.83 1.055.697 198.79 6,458,111 1,216.08 721,742 135.91 324,682 61.14 17,208,877 3,240,49 217,704,595 5.311 7.90% 8 24,378 2,849,099 959.28 1,225,508 412.62 408,756 1,352,481 455.38 316,331 92,251 31.06 6,268,804 88,779,546 7.06% Mississippi..... 8.21 137.63 106.51 2,110.68 2,970 11 29,538 4,326,507 3.51 9,703,459 Missouri..... 4.93 2,919,117 486.83 1,610,171 268.53 590,173 98.42 721.54 206,936 34.51 21,017 1,618.26 216,049,019 5,996 4.49% 46 236,830 239.01 532,013 536.90 308,933 93,225 94.08 256,994 259.35 2,142,809 6.46% Montana..... 311.77 714,814 721.38 2,162.49 33,168,003 991 19 Nebraska..... 1.168 0.64 1.306,702 713.88 591,199 322,98 226,944 123.98 1,514,831 827.58 154,332 84.31 14.090 7.70 3,809,266 2,081.08 70,072,173 1.830 5.44% 37 363,218 572,427 134.29 2,559,489 946.33 1,715,505 634.28 211.65 625,324 231.20 5,835,963 2,157.76 98,041,013 2,705 5.95% 29 Nevada..... 393,796 801.949 609.03 199.49 84,521 2,124,984 **New Hampshire** 299.06 262,684 82,365 62.55 499,669 379,47 64.19 1,613.80 55,858,973 1.317 3.80% 50 3,409,287 387.35 1,388,521 157.76 10,322,943 1,172.85 857,593 97.44 25,927,891 5.97% 28 New Jersey..... 3,908 0.44 7,898,165 897.35 2,047,474 232.62 2,945.81 433,996,947 8,802 New Mexico..... 59,624 28.86 1,718,795 831.97 618,733 299.49 194,203 94.00 956,600 463.04 125,100 60.55 740,933 358.64 4,413,988 2,136.56 65,980,486 2,066 6.69% 17 1.541.769 63,529,354 19,392 New York..... 10,568,466 544.98 10.343.5311 533.38 79.50 34,751,382 1,792,02 3.895.3491 200.87 2,428,857 125.25 3,276.01 901.615.996 7.05% 12 5.856.993 612.56 3.576.598 374.06 1,536,047 160.65 9.133,689 955.25 1,294,313 135.37 119,648 12.51 21.517.288 2,250,40 322,307,163 9.562 6.68% 18 North Carolina. North Dakota... 895.09 345,038 511.55 246.29 303,764 450.36 88,347 130.98 1,136,562 1,685.05 2,645,695 3,922.46 26,361,749 674 10.04% 2,125 3.15 603,740 166,119 3 7,253,496 628.76 4,991,852 432.71 3,243,554 281.16 7,886,802 683.66 142,318 12.34 65,574 5.68 23,583,596 2,044.32 405,184,176 11.536 5.82% 31 Ohio.....