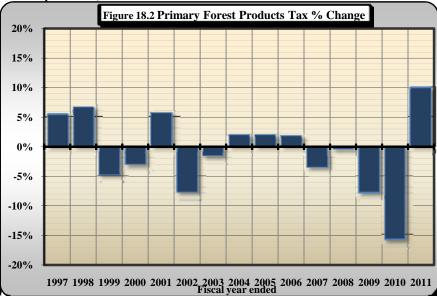

#### PART II. SUMMARY OF STATE GENERAL FUND REVENUE COLLECTIONS

- State General Fund: Tax Revenues by Source
- State General Fund: Non-Tax Revenues and Transfers by Source

|             | PART III. STATE TAX COLLECTIONS BY STATUTORY ARTICLE OF TAX                                               |                       |
|-------------|-----------------------------------------------------------------------------------------------------------|-----------------------|
| 4)          | State Government Tax Collections in the United States by Type of Tax by State                             |                       |
| 5)          | Estate Tax Collections                                                                                    | [Article 1A.]         |
| 6)          | Privilege Tax Collections                                                                                 | [Article 2.]          |
| 7)          | Cigarette and Other Tobacco Tax Collections in the United States by State                                 |                       |
| 8)          | Tobacco Products Tax Collections                                                                          | [Article 2A.]         |
| 9)          | Per Capita Tax-Paid Cigarette Sales                                                                       |                       |
| 10)         | Alcoholic Beverages Tax Rates and Net Collections and Personal Income by State                            |                       |
| 11)         | Alcoholic Beverage Tax Collections                                                                        | [Article 2C.]         |
| 12)         | Net Alcoholic Beverage Tax Collections by Type                                                            |                       |
| 13)         | Collections of Fortified and Unfortified Wine Excise Taxes and Wine Licenses                              |                       |
| 14)         | Collections of Beer and Spirituous Liquor Excise Taxes and Licenses and Liquor Surcharge Tax              |                       |
| 15)         | Unauthorized Substance Taxes Collections                                                                  | [Article 2D.]         |
| 16)         | Franchise Tax Collections                                                                                 | [Article 3.]          |
| 17A)        | Franchise Tax On Electric Power, Water, and Sewerage Companies and Piped Natural Gas Excise Tax           |                       |
|             | Net Collections and Distributable Proceeds for 2010-2011                                                  | [Articles 3., 5E.]    |
| 17B)        | State Sales and Use Tax: Electricity, Telecommunications, and Video Programming Services                  |                       |
|             | Net Collections and Distributable Proceeds for 2010-2011                                                  |                       |
| 18)         | Primary Forest Products Tax Net Collections                                                               | [§ 113A, Article 12.] |
| 19)         | Primary Forest Products Tax: Amount of Quarterly Tax Due According to Type of Forest Product              |                       |
| 20)         | Corporate Income Tax Rates and Net Collections and Individual Income Tax Net Collections and              |                       |
|             | Sales Tax Net Collections for Those States Levying a Corporate Income Tax                                 |                       |
| 21)         | Corporation Income Tax Collections                                                                        | [Article 4., Part 1.] |
| 22)         | Individual Income Tax Rates and Net Collections and Personal Income for Those States Levying a Tax        |                       |
|             | On Personal Income                                                                                        |                       |
| 22A)        | Federal Itemization/Standard Deduction Rate by State, Tax Year 2009                                       |                       |
| 23)         | Individual Income Tax Collections                                                                         | [Article 4., Part 2.] |
| 24)         | Gross Individual Income Tax Collections by Type of Payment                                                |                       |
| 25)         | North Carolina Individual Income Tax Net Collections as a Percent of North Carolina Personal Income       |                       |
| <b>26</b> ) | Statistics of Special Programs                                                                            |                       |
| 27)         | General Sales Tax Rates and Net Collections and Individual Income Tax Net Collections and Personal Income |                       |
|             | for Those States Levying a General Sales Tax                                                              |                       |
| 28)         | State Sales and Use Tax Collections                                                                       | [Article 5.]          |
| 29)         | State Per Capita Sales and Use Tax Gross Collections and Per Capita Motor Fuels Tax Gross Collections     |                       |
|             | and Per Capita Personal Income                                                                            |                       |
| 30)         | State Sales and Use Tax Gross Collections Generated from the State General Rate Per One Cent (1¢) of Tax  |                       |
| 31)         | State Per Capita Gross Collections: Individual Income Tax and Sales and Use Tax                           |                       |
| 32)         | State Sales and Use Tax: Gross Collections by Business Groups and Units                                   |                       |
| 33)         | Sales and Use Tax Refunds by Type of Tax Refunded by Type of Claimant                                     |                       |
| 34)         | Sales and Use Tax Governmental Refunds by Type of Governmental Claimant                                   |                       |
|             |                                                                                                           |                       |