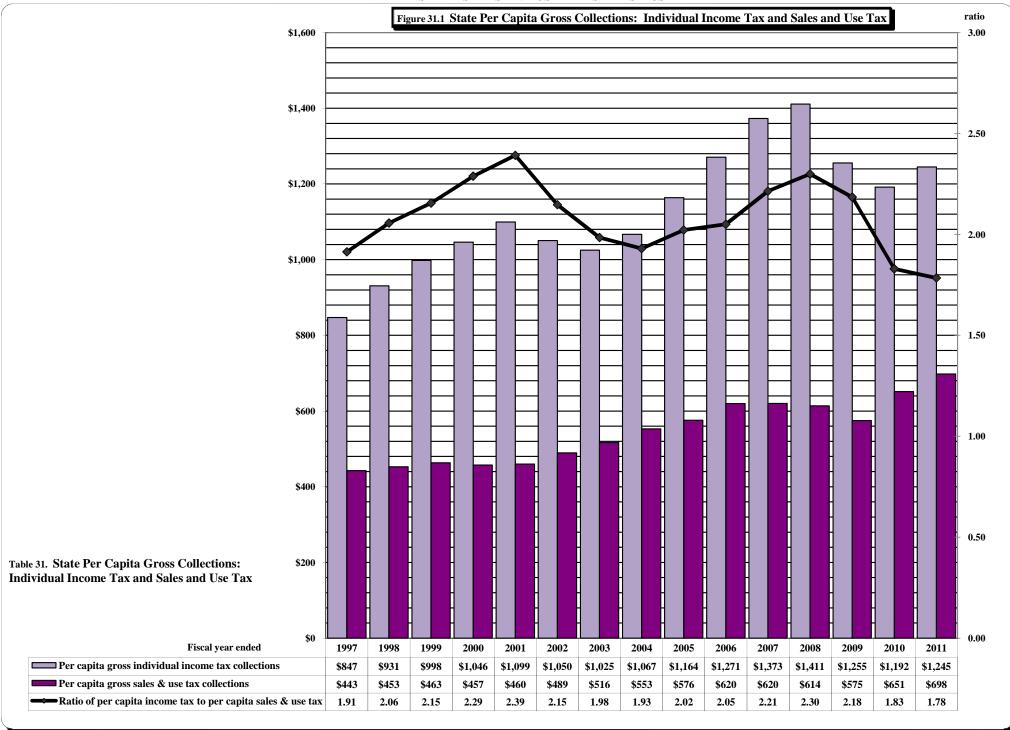

Detail may not add to totals due to rounding.

Selective sales category includes collections of alcoholic beverages, amusements, insurance premiums, motor fuels, pari-mutuels, public utilities, tobacco products, and other selective sales taxes.