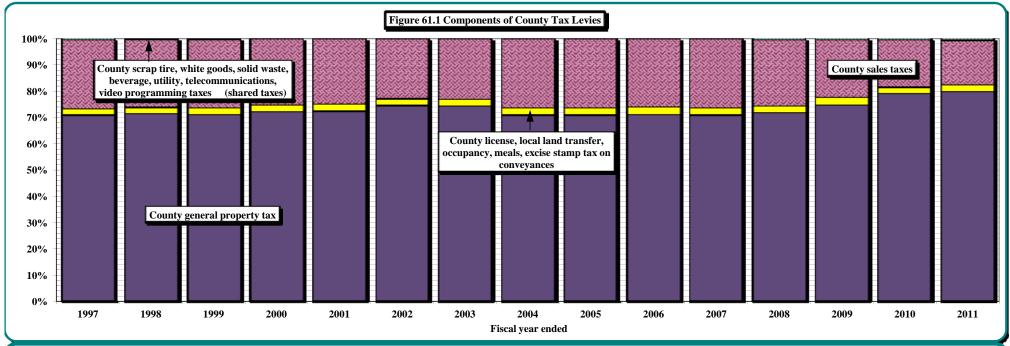

#### PART V. OTHER LOCAL GOVERNMENT TAXES AND REVENUES

- 61) Tax Levies of Local Governments by Type of Tax
- 62) Summary of Local Government Tax and Reimbursement Revenues by Type
- 63) Local Government Shares of State Administered Tax Levies by Types of Taxes
- 64) State Aid Paid to Counties and Municipalities by Type
- 65) County Tax Levies and County Shares of State Taxes by Type, Fiscal Year 2010-2011
- 66) Amounts of Municipal Revenues by Types and Municipal Shares of State Taxes, Fiscal Year 2010-2011
- 67) Local Property Tax Levies by Location of Property and Tax Jurisdictions
- 68) Weighted Average Property Tax Rates per \$100 of Assessed Valuation by Tax Jurisdictions and by Location of Property
- 69) Total Assessed Value of Specified Classes of Property Locally Taxable in North Carolina
- 70) Assessed Valuation of Property Locally Taxable by Location
- 71) Total Property Taxes Levied by Special Tax Districts
- 72) Valuation of Property of Utility Companies by Counties and by Types of Companies for 2010-2011
- 73) Valuation of Property of Transportation Companies by Counties and by Types of Companies for 2010-2011
- 74) Valuation of Public Service Company Property as a Percentage of Total Valuation by County, Fiscal Year 2010-2011
- 75) Collections of Occupancy, Prepared Foods, Land Transfer Taxes, and License Taxes by County
- 76) Collections of Occupancy, Meals, and License Taxes by Municipality