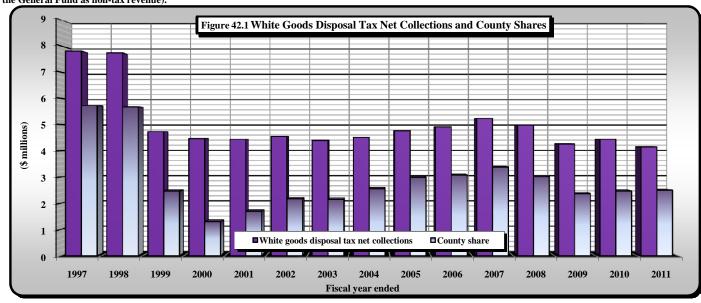

#### Number Title

|      | · <del></del>                                                                                                                                                                          |                                         |
|------|----------------------------------------------------------------------------------------------------------------------------------------------------------------------------------------|-----------------------------------------|
| 35A) | Sales and Use Tax Nonprofit Refunds by Size of Refund by Fiscal Year                                                                                                                   |                                         |
| 35B) | Sales and Use Tax Nonprofit Refunds of \$100,001 or More by Type of Claimant by Fiscal Year                                                                                            |                                         |
| 36A) | State Sales and Use Tax: Gross Collections by County                                                                                                                                   |                                         |
| 36B) | State Sales and Use Tax: Percent Change in Gross Collections by County                                                                                                                 |                                         |
| 37A) | State Sales and Use Tax: Retail Taxable Sales by County                                                                                                                                |                                         |
| 37B) | State Sales and Use Tax: Percent Change in Retail Taxable Sales by County                                                                                                              |                                         |
| 38)  | A County Comparison of State Sales and Use Tax Gross Collections for 1996-1997 and 2010-2011                                                                                           |                                         |
|      | [Rank, Contribution Percentage, and Overall Growth]                                                                                                                                    |                                         |
| 39)  | A County Comparison of State Retail Taxable Sales for 1996-1997 and 2010-2011                                                                                                          |                                         |
|      | [Rank, Contribution Percentage, and Overall Growth]                                                                                                                                    |                                         |
| 40)  | North Carolina Highway Use Tax Net Collections                                                                                                                                         | [Article 5A.]                           |
| 41)  | Scrap Tire Disposal Tax Collections                                                                                                                                                    | [Article 5B.]                           |
| 42)  | White Goods Disposal Tax Collections                                                                                                                                                   | [Article 5C.]                           |
| 43)  | Dry-Cleaning Solvent Tax Collections                                                                                                                                                   | [Article 5D.]                           |
| 44)  | Piped Natural Gas Excise Tax Collections                                                                                                                                               | [Article 5E.]                           |
| 45)  | Manufacturing Fuel and Certain Machinery and Equipment Tax Collections                                                                                                                 | [Article 5F.]                           |
| 46)  | Solid Waste Disposal Tax Collections                                                                                                                                                   | [Article 5G.]                           |
| 47)  | Gift Tax Collections                                                                                                                                                                   | [Article 6.]                            |
| 48)  | Freight Car Lines Tax Collections                                                                                                                                                      | [Article 8A.]                           |
| 49)  | Insurance Premium Tax and License Collections §                                                                                                                                        | 58[Article 6.]; § 105[Article 8B.]      |
| 50)  | Insurance Premium Tax Net Collections by Type                                                                                                                                          |                                         |
| 51)  | Excise Stamp Tax On Conveyances                                                                                                                                                        | [Article 8E.]                           |
| 52)  | Motor Fuel Excise Tax Rates and Net Collections by State                                                                                                                               |                                         |
| 53)  | Motor Fuels Tax Collections                                                                                                                                                            | [Subchapter V.]                         |
| 54)  | Gallons of Fuel Sold In North Carolina: Taxable and Non-Taxable                                                                                                                        |                                         |
| 55)  | 1/4 Cent Motor Fuels and Oil Inspection Fees                                                                                                                                           | § 119[Article 3.]                       |
|      | PART IV. LOCAL GOVERNMENT SALES AND USE TAX REVENUES                                                                                                                                   |                                         |
| 56)  | Summary of Local Sales and Use Tax Collections, Tax Allocations, and Distributable Proceeds § 105[Artic                                                                                | cles 39., 40., 42., 43., 44., 45., 46.] |
| 30)  | by County for Fiscal Year 2010-2011                                                                                                                                                    | cies 39., 40., 42., 43., 44., 43., 40.] |
| 57)  | Article 39 First One-Cent (1¢) Local Government Sales and Use Tax Allocations and Distributable Proceeds by County                                                                     |                                         |
| 31)  | for Fiscal Year 2010-2011                                                                                                                                                              | [Article 39.]                           |
| 58A) | Article 40 First One-Half Cent (1/2¢) Local Government Sales and Use Tax Allocations and Distributable Proceeds by Co                                                                  |                                         |
| 30A) | for Fiscal Year 2010-2011                                                                                                                                                              | [Article 40.]                           |
| 58R) | Article 42 Second One-Half Cent (1/2¢) Local Government Sales and Use Tax Allocations and Distributable Proceeds by C                                                                  |                                         |
| 301) | for Fiscal Year 2010-2011                                                                                                                                                              | [Article 42.]                           |
| 59)  | Article 44 Third One-Half Cent $(1/2\phi)$ Local Government Sales and Use Tax Allocations and Distributable Proceeds by Co                                                             |                                         |
| 37)  | for Fiscal Year 2010-2011                                                                                                                                                              | [Article 44.]                           |
| 604) | Article 43 Local Government Sales and Use Taxes for Public Transportation                                                                                                              | [Article 43.]                           |
|      | Article 45 Local Government Sales and Use Taxes for Fubility Transportation  Article 45 Local Government Sales and Use Tax for Beach Nourishment                                       | [Article 45.]                           |
|      | Article 45 Local Government Sales and Use Tax for Beach Nourishment  Article 46 One-Quarter Cent $(1/4\psi)$ County Sales and Use Tax Allocations and Distributable Proceeds by County | [Article 46.]                           |
| 000) | for Fiscal Year 2010-2011                                                                                                                                                              | [Ai ucie 40.]                           |
|      | IVE I DOME A CHE MOIO-MOII                                                                                                                                                             |                                         |