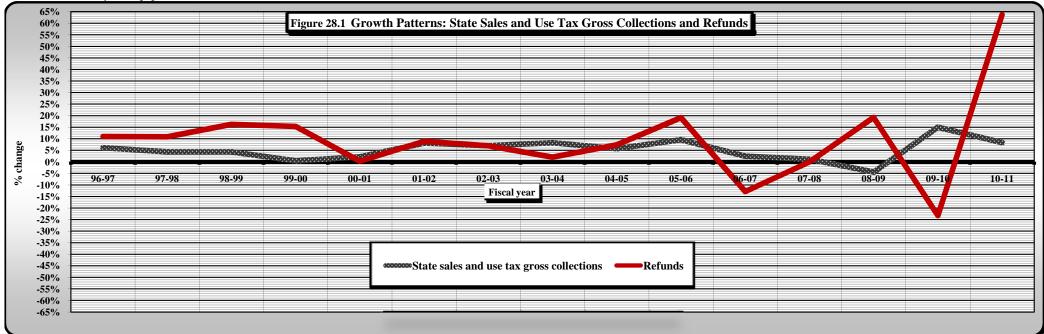

#### Number Title

|      | · <del></del>                                                                                                                                                                          |                                         |
|------|----------------------------------------------------------------------------------------------------------------------------------------------------------------------------------------|-----------------------------------------|
| 35A) | Sales and Use Tax Nonprofit Refunds by Size of Refund by Fiscal Year                                                                                                                   |                                         |
| 35B) | Sales and Use Tax Nonprofit Refunds of \$100,001 or More by Type of Claimant by Fiscal Year                                                                                            |                                         |
| 36A) | State Sales and Use Tax: Gross Collections by County                                                                                                                                   |                                         |
| 36B) | State Sales and Use Tax: Percent Change in Gross Collections by County                                                                                                                 |                                         |
| 37A) | State Sales and Use Tax: Retail Taxable Sales by County                                                                                                                                |                                         |
| 37B) | State Sales and Use Tax: Percent Change in Retail Taxable Sales by County                                                                                                              |                                         |
| 38)  | A County Comparison of State Sales and Use Tax Gross Collections for 1996-1997 and 2010-2011                                                                                           |                                         |
|      | [Rank, Contribution Percentage, and Overall Growth]                                                                                                                                    |                                         |
| 39)  | A County Comparison of State Retail Taxable Sales for 1996-1997 and 2010-2011                                                                                                          |                                         |
|      | [Rank, Contribution Percentage, and Overall Growth]                                                                                                                                    |                                         |
| 40)  | North Carolina Highway Use Tax Net Collections                                                                                                                                         | [Article 5A.]                           |
| 41)  | Scrap Tire Disposal Tax Collections                                                                                                                                                    | [Article 5B.]                           |
| 42)  | White Goods Disposal Tax Collections                                                                                                                                                   | [Article 5C.]                           |
| 43)  | Dry-Cleaning Solvent Tax Collections                                                                                                                                                   | [Article 5D.]                           |
| 44)  | Piped Natural Gas Excise Tax Collections                                                                                                                                               | [Article 5E.]                           |
| 45)  | Manufacturing Fuel and Certain Machinery and Equipment Tax Collections                                                                                                                 | [Article 5F.]                           |
| 46)  | Solid Waste Disposal Tax Collections                                                                                                                                                   | [Article 5G.]                           |
| 47)  | Gift Tax Collections                                                                                                                                                                   | [Article 6.]                            |
| 48)  | Freight Car Lines Tax Collections                                                                                                                                                      | [Article 8A.]                           |
| 49)  | Insurance Premium Tax and License Collections §                                                                                                                                        | 58[Article 6.]; § 105[Article 8B.]      |
| 50)  | Insurance Premium Tax Net Collections by Type                                                                                                                                          |                                         |
| 51)  | Excise Stamp Tax On Conveyances                                                                                                                                                        | [Article 8E.]                           |
| 52)  | Motor Fuel Excise Tax Rates and Net Collections by State                                                                                                                               |                                         |
| 53)  | Motor Fuels Tax Collections                                                                                                                                                            | [Subchapter V.]                         |
| 54)  | Gallons of Fuel Sold In North Carolina: Taxable and Non-Taxable                                                                                                                        |                                         |
| 55)  | 1/4 Cent Motor Fuels and Oil Inspection Fees                                                                                                                                           | § 119[Article 3.]                       |
|      | PART IV. LOCAL GOVERNMENT SALES AND USE TAX REVENUES                                                                                                                                   |                                         |
| 56)  | Summary of Local Sales and Use Tax Collections, Tax Allocations, and Distributable Proceeds § 105[Artic                                                                                | cles 39., 40., 42., 43., 44., 45., 46.] |
| 30)  | by County for Fiscal Year 2010-2011                                                                                                                                                    | cies 39., 40., 42., 43., 44., 43., 40.] |
| 57)  | Article 39 First One-Cent (1¢) Local Government Sales and Use Tax Allocations and Distributable Proceeds by County                                                                     |                                         |
| 31)  | for Fiscal Year 2010-2011                                                                                                                                                              | [Article 39.]                           |
| 58A) | Article 40 First One-Half Cent (1/2¢) Local Government Sales and Use Tax Allocations and Distributable Proceeds by Co                                                                  |                                         |
| 30A) | for Fiscal Year 2010-2011                                                                                                                                                              | [Article 40.]                           |
| 58R) | Article 42 Second One-Half Cent (1/2¢) Local Government Sales and Use Tax Allocations and Distributable Proceeds by C                                                                  |                                         |
| 301) | for Fiscal Year 2010-2011                                                                                                                                                              | [Article 42.]                           |
| 59)  | Article 44 Third One-Half Cent $(1/2\phi)$ Local Government Sales and Use Tax Allocations and Distributable Proceeds by Co                                                             |                                         |
| 37)  | for Fiscal Year 2010-2011                                                                                                                                                              | [Article 44.]                           |
| 604) | Article 43 Local Government Sales and Use Taxes for Public Transportation                                                                                                              | [Article 43.]                           |
|      | Article 45 Local Government Sales and Use Taxes for Fubility Transportation  Article 45 Local Government Sales and Use Tax for Beach Nourishment                                       | [Article 45.]                           |
|      | Article 45 Local Government Sales and Use Tax for Beach Nourishment  Article 46 One-Quarter Cent $(1/4\psi)$ County Sales and Use Tax Allocations and Distributable Proceeds by County | [Article 46.]                           |
| 000) | for Fiscal Year 2010-2011                                                                                                                                                              | [Ai ucie 40.]                           |
|      | IVE I DOME A CHE MOIO-MOII                                                                                                                                                             |                                         |