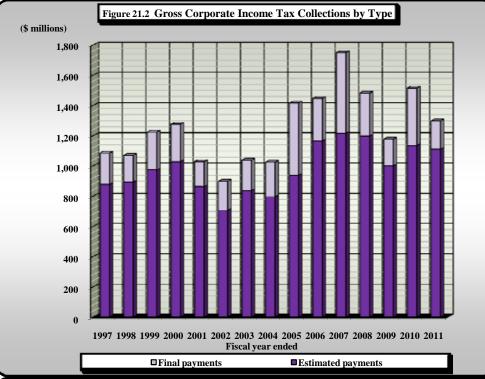

#### PART II. SUMMARY OF STATE GENERAL FUND REVENUE COLLECTIONS

- State General Fund: Tax Revenues by Source
- State General Fund: Non-Tax Revenues and Transfers by Source

|             | PART III. STATE TAX COLLECTIONS BY STATUTORY ARTICLE OF TAX                                               |                       |
|-------------|-----------------------------------------------------------------------------------------------------------|-----------------------|
| 4)          | State Government Tax Collections in the United States by Type of Tax by State                             |                       |
| 5)          | Estate Tax Collections                                                                                    | [Article 1A.]         |
| 6)          | Privilege Tax Collections                                                                                 | [Article 2.]          |
| 7)          | Cigarette and Other Tobacco Tax Collections in the United States by State                                 |                       |
| 8)          | Tobacco Products Tax Collections                                                                          | [Article 2A.]         |
| 9)          | Per Capita Tax-Paid Cigarette Sales                                                                       |                       |
| 10)         | Alcoholic Beverages Tax Rates and Net Collections and Personal Income by State                            |                       |
| 11)         | Alcoholic Beverage Tax Collections                                                                        | [Article 2C.]         |
| 12)         | Net Alcoholic Beverage Tax Collections by Type                                                            |                       |
| 13)         | Collections of Fortified and Unfortified Wine Excise Taxes and Wine Licenses                              |                       |
| 14)         | Collections of Beer and Spirituous Liquor Excise Taxes and Licenses and Liquor Surcharge Tax              |                       |
| 15)         | Unauthorized Substance Taxes Collections                                                                  | [Article 2D.]         |
| 16)         | Franchise Tax Collections                                                                                 | [Article 3.]          |
| 17A)        | Franchise Tax On Electric Power, Water, and Sewerage Companies and Piped Natural Gas Excise Tax           |                       |
|             | Net Collections and Distributable Proceeds for 2010-2011                                                  | [Articles 3., 5E.]    |
| 17B)        | State Sales and Use Tax: Electricity, Telecommunications, and Video Programming Services                  |                       |
|             | Net Collections and Distributable Proceeds for 2010-2011                                                  |                       |
| 18)         | Primary Forest Products Tax Net Collections                                                               | [§ 113A, Article 12.] |
| 19)         | Primary Forest Products Tax: Amount of Quarterly Tax Due According to Type of Forest Product              |                       |
| 20)         | Corporate Income Tax Rates and Net Collections and Individual Income Tax Net Collections and              |                       |
|             | Sales Tax Net Collections for Those States Levying a Corporate Income Tax                                 |                       |
| 21)         | Corporation Income Tax Collections                                                                        | [Article 4., Part 1.] |
| 22)         | Individual Income Tax Rates and Net Collections and Personal Income for Those States Levying a Tax        |                       |
|             | On Personal Income                                                                                        |                       |
| 22A)        | Federal Itemization/Standard Deduction Rate by State, Tax Year 2009                                       |                       |
| 23)         | Individual Income Tax Collections                                                                         | [Article 4., Part 2.] |
| 24)         | Gross Individual Income Tax Collections by Type of Payment                                                |                       |
| 25)         | North Carolina Individual Income Tax Net Collections as a Percent of North Carolina Personal Income       |                       |
| <b>26</b> ) | Statistics of Special Programs                                                                            |                       |
| 27)         | General Sales Tax Rates and Net Collections and Individual Income Tax Net Collections and Personal Income |                       |
|             | for Those States Levying a General Sales Tax                                                              |                       |
| 28)         | State Sales and Use Tax Collections                                                                       | [Article 5.]          |
| 29)         | State Per Capita Sales and Use Tax Gross Collections and Per Capita Motor Fuels Tax Gross Collections     |                       |
|             | and Per Capita Personal Income                                                                            |                       |
| 30)         | State Sales and Use Tax Gross Collections Generated from the State General Rate Per One Cent (1¢) of Tax  |                       |
| 31)         | State Per Capita Gross Collections: Individual Income Tax and Sales and Use Tax                           |                       |
| 32)         | State Sales and Use Tax: Gross Collections by Business Groups and Units                                   |                       |
| 33)         | Sales and Use Tax Refunds by Type of Tax Refunded by Type of Claimant                                     |                       |
| 34)         | Sales and Use Tax Governmental Refunds by Type of Governmental Claimant                                   |                       |
|             |                                                                                                           |                       |