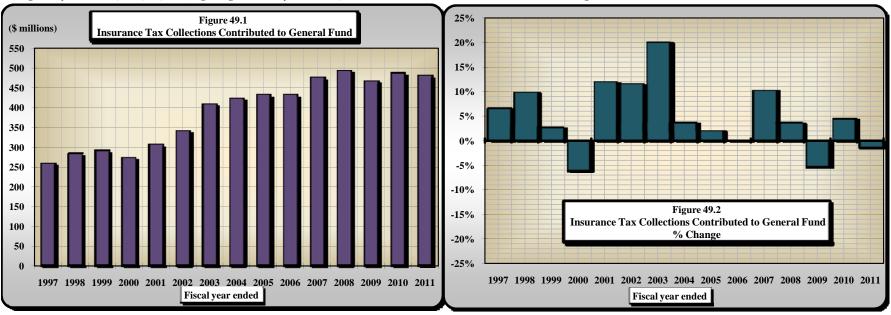

#### Number Title

|      | · <del></del>                                                                                                                                                                          |                                         |
|------|----------------------------------------------------------------------------------------------------------------------------------------------------------------------------------------|-----------------------------------------|
| 35A) | Sales and Use Tax Nonprofit Refunds by Size of Refund by Fiscal Year                                                                                                                   |                                         |
| 35B) | Sales and Use Tax Nonprofit Refunds of \$100,001 or More by Type of Claimant by Fiscal Year                                                                                            |                                         |
| 36A) | State Sales and Use Tax: Gross Collections by County                                                                                                                                   |                                         |
| 36B) | State Sales and Use Tax: Percent Change in Gross Collections by County                                                                                                                 |                                         |
| 37A) | State Sales and Use Tax: Retail Taxable Sales by County                                                                                                                                |                                         |
| 37B) | State Sales and Use Tax: Percent Change in Retail Taxable Sales by County                                                                                                              |                                         |
| 38)  | A County Comparison of State Sales and Use Tax Gross Collections for 1996-1997 and 2010-2011                                                                                           |                                         |
|      | [Rank, Contribution Percentage, and Overall Growth]                                                                                                                                    |                                         |
| 39)  | A County Comparison of State Retail Taxable Sales for 1996-1997 and 2010-2011                                                                                                          |                                         |
|      | [Rank, Contribution Percentage, and Overall Growth]                                                                                                                                    |                                         |
| 40)  | North Carolina Highway Use Tax Net Collections                                                                                                                                         | [Article 5A.]                           |
| 41)  | Scrap Tire Disposal Tax Collections                                                                                                                                                    | [Article 5B.]                           |
| 42)  | White Goods Disposal Tax Collections                                                                                                                                                   | [Article 5C.]                           |
| 43)  | Dry-Cleaning Solvent Tax Collections                                                                                                                                                   | [Article 5D.]                           |
| 44)  | Piped Natural Gas Excise Tax Collections                                                                                                                                               | [Article 5E.]                           |
| 45)  | Manufacturing Fuel and Certain Machinery and Equipment Tax Collections                                                                                                                 | [Article 5F.]                           |
| 46)  | Solid Waste Disposal Tax Collections                                                                                                                                                   | [Article 5G.]                           |
| 47)  | Gift Tax Collections                                                                                                                                                                   | [Article 6.]                            |
| 48)  | Freight Car Lines Tax Collections                                                                                                                                                      | [Article 8A.]                           |
| 49)  | Insurance Premium Tax and License Collections §                                                                                                                                        | 58[Article 6.]; § 105[Article 8B.]      |
| 50)  | Insurance Premium Tax Net Collections by Type                                                                                                                                          |                                         |
| 51)  | Excise Stamp Tax On Conveyances                                                                                                                                                        | [Article 8E.]                           |
| 52)  | Motor Fuel Excise Tax Rates and Net Collections by State                                                                                                                               |                                         |
| 53)  | Motor Fuels Tax Collections                                                                                                                                                            | [Subchapter V.]                         |
| 54)  | Gallons of Fuel Sold In North Carolina: Taxable and Non-Taxable                                                                                                                        |                                         |
| 55)  | 1/4 Cent Motor Fuels and Oil Inspection Fees                                                                                                                                           | § 119[Article 3.]                       |
|      | PART IV. LOCAL GOVERNMENT SALES AND USE TAX REVENUES                                                                                                                                   |                                         |
| 56)  | Summary of Local Sales and Use Tax Collections, Tax Allocations, and Distributable Proceeds § 105[Artic                                                                                | cles 39., 40., 42., 43., 44., 45., 46.] |
| 30)  | by County for Fiscal Year 2010-2011                                                                                                                                                    | cies 39., 40., 42., 43., 44., 43., 40.] |
| 57)  | Article 39 First One-Cent (1¢) Local Government Sales and Use Tax Allocations and Distributable Proceeds by County                                                                     |                                         |
| 31)  | for Fiscal Year 2010-2011                                                                                                                                                              | [Article 39.]                           |
| 58A) | Article 40 First One-Half Cent (1/2¢) Local Government Sales and Use Tax Allocations and Distributable Proceeds by Co                                                                  |                                         |
| 30A) | for Fiscal Year 2010-2011                                                                                                                                                              | [Article 40.]                           |
| 58R) | Article 42 Second One-Half Cent (1/2¢) Local Government Sales and Use Tax Allocations and Distributable Proceeds by C                                                                  |                                         |
| 301) | for Fiscal Year 2010-2011                                                                                                                                                              | [Article 42.]                           |
| 59)  | Article 44 Third One-Half Cent $(1/2\phi)$ Local Government Sales and Use Tax Allocations and Distributable Proceeds by Co                                                             |                                         |
| 37)  | for Fiscal Year 2010-2011                                                                                                                                                              | [Article 44.]                           |
| 604) | Article 43 Local Government Sales and Use Taxes for Public Transportation                                                                                                              | [Article 43.]                           |
|      | Article 45 Local Government Sales and Use Taxes for Fubility Transportation  Article 45 Local Government Sales and Use Tax for Beach Nourishment                                       | [Article 45.]                           |
|      | Article 45 Local Government Sales and Use Tax for Beach Nourishment  Article 46 One-Quarter Cent $(1/4\psi)$ County Sales and Use Tax Allocations and Distributable Proceeds by County | [Article 46.]                           |
| 000) | for Fiscal Year 2010-2011                                                                                                                                                              | [Ai ucie 40.]                           |
|      | IVE I DOME A CHE MOIO-MOII                                                                                                                                                             |                                         |