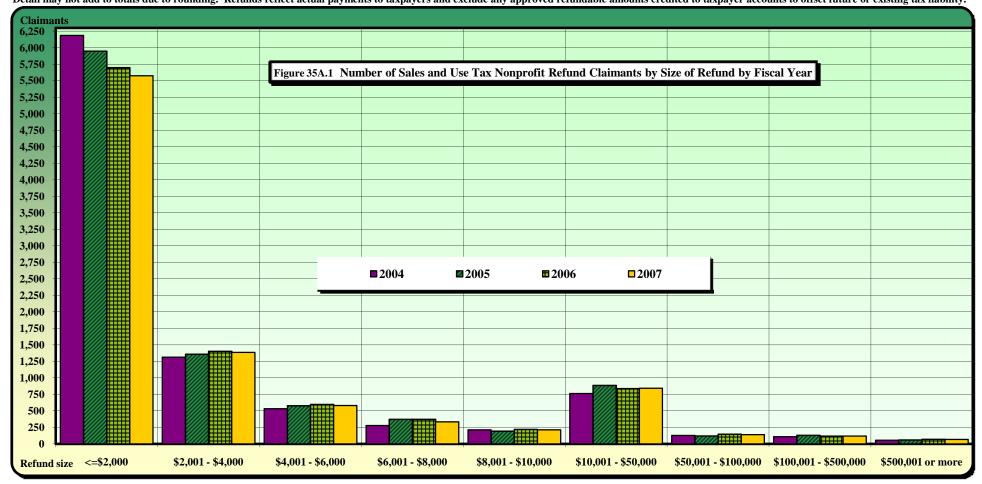

- 31) State Per Capita Gross Collections: Individual Income Tax and Sales and Use Tax
- 32) State Sales and Use Tax: Gross Collections by Business Groups and Units
- 33) Sales and Use Tax Refunds by Type of Tax Refunded by Type of Claimant
- 34) Sales and Use Tax Governmental Refunds by Type of Governmental Claimant
- 35A) Sales and Use Tax Nonprofit Refunds by Size of Refund by Fiscal Year
- 35B) Sales and Use Tax Nonprofit Refunds of \$100,001 or More by Type of Claimant by Fiscal Year
- 36A) State Sales and Use Tax: Gross Collections by County
- 36B) State Sales and Use Tax: Percent Change in Gross Collections by County
- 37A) State Sales and Use Tax: Retail Taxable Sales by County
- 37B) State Sales and Use Tax: Percent Change in Retail Taxable Sales by County