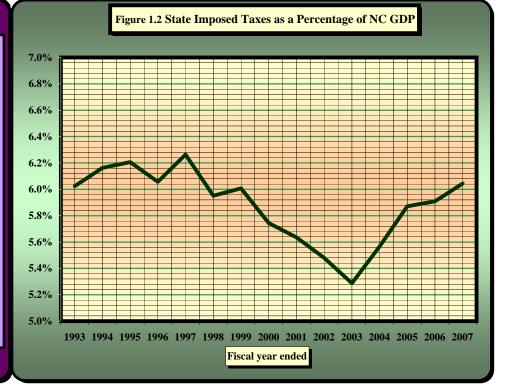

#### PART I. TAXES AND NORTH CAROLINA GROSS DOMESTIC PRODUCT

State Imposed Taxes as a Percentage of North Carolina GDP

76) Collections of Occupancy, Meals, and License Taxes by Municipality

TABLE 1. STATE IMPOSED TAXES AS A PERCENTAGE OF NORTH CAROLINA GDP

| TABLE       | NC GDP          |         | ALS AS ATE     | State imposed    |                | KOLINA  | GDI      |
|-------------|-----------------|---------|----------------|------------------|----------------|---------|----------|
|             | [current doll   |         | [ Inl          | y - June (fiscal |                |         | State    |
|             | [calendar vear  | -       | լժա            | Unemploy-        | year basis)j   |         | imposed  |
|             | [carcilual year | Dasis   | General        | ment             | Total          |         | taxes as |
|             |                 | Percent |                |                  |                |         |          |
|             |                 |         | tax            | tax              | tax            |         | percent  |
|             | Amount          | change  | amount         | amount           | amount         | Percent |          |
| Fiscal year | [\$]            | %       | [\$]           | [\$]             | [\$]           | change  | NC GDP   |
| 1992-1993   | 159,245,000,000 | 8.70%   | 9,352,031,265  | 240,911,191      | 9,592,942,456  | 7.65%   | 6.02%    |
| 1993-1994   | 167,200,000,000 | 5.00%   | 10,090,021,534 | 213,482,978      | 10,303,504,512 | 7.41%   | 6.16%    |
| 1994-1995   | 179,574,000,000 | 7.40%   | 10,998,266,033 | 146,886,610      | 11,145,152,643 | 8.17%   | 6.21%    |
| 1995-1996   | 191,579,000,000 | 6.69%   | 11,437,419,807 | 166,869,206      | 11,604,289,013 | 4.12%   | 6.06%    |
| 1996-1997   | 201,329,000,000 | 5.09%   | 12,322,659,335 | 286,139,389      | 12,608,798,724 | 8.66%   | 6.26%    |
| 1997-1998   | 228,864,000,000 | 13.68%  | 13,292,313,251 | 327,929,720      | 13,620,242,971 | 8.02%   | 5.95%    |
| 1998-1999   | 242,904,000,000 | 6.13%   | 14,207,776,552 | 385,286,674      | 14,593,063,226 | 7.14%   | 6.01%    |
| 1999-2000   | 262,676,000,000 | 8.14%   | 14,764,555,772 | 322,387,404      | 15,086,943,176 | 3.38%   | 5.74%    |
| 2000-2001   | 273,698,000,000 | 4.20%   | 15,060,521,397 | 363,694,451      | 15,424,215,848 | 2.24%   | 5.64%    |
| 2001-2002   | 285,651,000,000 | 4.37%   | 15,047,708,303 | 607,603,987      | 15,655,312,290 | 1.50%   | 5.48%    |
| 2002-2003   | 296,435,000,000 | 3.78%   | 15,274,873,627 | 398,632,751      | 15,673,506,378 | 0.12%   | 5.29%    |
| 2003-2004   | 306,018,000,000 | 3.23%   | 16,192,608,072 | 843,899,596      | 17,036,507,668 | 8.70%   | 5.57%    |
| 2004-2005   | 324,622,000,000 | 6.08%   | 17,951,338,614 | 1,109,594,315    | 19,060,932,930 | 11.88%  | 5.87%    |
| 2005-2006   | 350,700,000,000 | 8.03%   | 19,750,453,206 | 974,219,095      | 20,724,672,301 | 8.73%   | 5.91%    |
| 2006-2007   | 374,525,000,000 | 6.79%   | 21,693,543,544 | 943,707,097      | 22,637,250,640 | 9.23%   | 6.04%    |

State imposed taxes include all taxes imposed under Chapter 105 of the Revenue Laws of North Carolina including the 3% highway use tax, 3% motor vehicle lease tax, motor fuels taxes (including gasoline and oil inspection fees), related taxes imposed under other statutes, and payroll (unemployment insurance) taxes imposed under Chapter 96 of the North Carolina General Statutes. Motor vehicle registrations, driver licenses, and various other state licenses and fees are excluded. Tax amounts are net collections before deduction of local shares, certain reimbursements to local governments, and transfers to special funds. Sources: Bureau of Economic Analysis. *Gross Domestic Product by State Data Table*, released June 7, 2007; North Carolina Employment Security Commission. Unemployment taxes