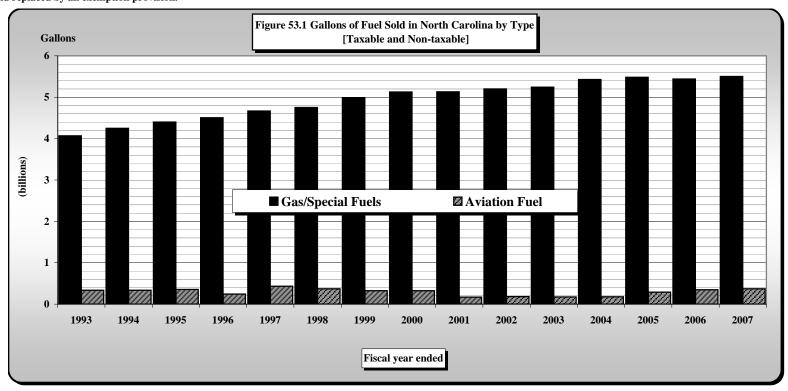

## Number Title

| 38)         | A County Comparison of State Sales and Use Tax Gross Collections for 1992-1993 and 2006-2007                  |                                            |
|-------------|---------------------------------------------------------------------------------------------------------------|--------------------------------------------|
|             | [Rank, Contribution Percentage, and Overall Growth]                                                           |                                            |
| <b>39</b> ) | A County Comparison of State Retail Taxable Sales for 1996-1997 and 2006-2007                                 |                                            |
|             | [Rank, Contribution Percentage, and Overall Growth]                                                           |                                            |
| 40)         | North Carolina Highway Use Tax Net Collections                                                                | [Article 5A.]                              |
| 41)         | Scrap Tire Disposal Tax Collections                                                                           | [Article 5B.]                              |
| 42)         | White Goods Disposal Tax Collections                                                                          | [Article 5C.]                              |
| 43)         | Dry-Cleaning Solvent Tax Collections                                                                          | [Article 5D.]                              |
| 44)         | Piped Natural Gas Excise Tax Collections                                                                      | [Article 5E.]                              |
| 45)         | Manufacturing Fuel and Certain Machinery and Equipment Tax Collections                                        | [Article 5F.]                              |
| 46)         | Gift Tax Collections                                                                                          | [Article 6.]                               |
| 47)         | Freight Car Lines Tax Collections                                                                             | [Article 8A.]                              |
| 48)         | Insurance Premium Tax and License Collections                                                                 | G.S. 58[Article 6.]; G.S. 105[Article 8B.] |
| 49)         | Insurance Premium Tax Net Collections by Type                                                                 |                                            |
| 50)         | Excise Stamp Tax On Conveyances                                                                               | [Article 8E.]                              |
| 51)         | Motor Fuel Excise Tax Rates and Net Collections by State                                                      |                                            |
| 52)         | Motor Fuels Tax Collections                                                                                   | [Subchapter V.]                            |
| 53)         | Total Gallons of Fuel Sold In North Carolina: Taxable and Non-Taxable                                         | ~ ~                                        |
| 54)         | 1/4 Cent Motor Fuels and Oil Inspection Fees                                                                  | G.S. 119[Article 3.]                       |
|             | PART IV . LOCAL GOVERNMENT TAXES AND REVENUES                                                                 |                                            |
| <b>55</b> ) | Summary of Local Sales and Use Tax Collections and Distributable Shares                                       | G.S. 105[Articles 39., 40., 42., 44.]      |
|             | by County for Fiscal Year 2006-2007                                                                           |                                            |
| <b>56</b> ) | Article 39 First One-Cent Local Government Sales and Use Tax Allocations and Distributable Shares by County   |                                            |
|             | for Fiscal Year 2006-2007                                                                                     |                                            |
| 57)         | Article 40 First One-Half Cent Local Government Sales and Use Tax Allocations and Distributable Shares by Co  | · ·                                        |
|             | Article 42 Second One-Half Cent Local Government Sales and Use Tax Allocations and Distributable Shares by    | County                                     |
|             | for Fiscal Year 2006-2007                                                                                     |                                            |
| <b>58</b> ) | Article 44 Third One-Half Cent Local Government Sales and Use Tax Allocations and Distributable Shares by C   | ounty                                      |
|             | for Fiscal Year 2006-2007                                                                                     |                                            |
| 59A)        | Article 43 Local Government Sales and Use Taxes for Public Transportation                                     | [Article 43.]                              |
| 59B)        | Article 45 Local Government Sales and Use Tax for Beach Nourishment                                           | [Article 45.]                              |
| 60)         | Tax Levies of Local Governments by Type of Tax                                                                |                                            |
| <b>61</b> ) | Summary of Local Government Tax and Reimbursement Revenues by Type                                            |                                            |
| <b>62</b> ) | Local Government Shares of State Administered Tax Levies by Types of Taxes                                    |                                            |
| 63)         | State Aid Paid to Counties and Municipalities by Type                                                         |                                            |
| 64)         | County Tax Levies and County Shares of State Taxes by Type, Fiscal Year 2006-2007                             |                                            |
| <b>65</b> ) | Amounts of Municipal Revenues by Types and Municipal Shares of State Taxes, Fiscal Year 2006-2007             |                                            |
| 66)         | Local Property Tax Levies by Location of Property and Tax Jurisdictions                                       |                                            |
| <b>67</b> ) | Weighted Average Property Tax Rates per \$100 of Assessed Valuation by Tax Jurisdictions and by Location of I | Property                                   |
| 68)         | Total Assessed Value of Specified Classes of Property Locally Taxable in North Carolina                       |                                            |
| 69)         | Assessed Valuation of Property Locally Taxable by Location                                                    |                                            |
| 70)         | Total Property Taxes Levied by Special Tax Districts                                                          |                                            |
| <b>71</b> ) | Valuation of Property of Utility Companies by Counties and by Types of Companies for 2006-2007                |                                            |
| <b>72</b> ) | Valuation of Property of Transportation Companies by Counties and by Types of Companies for 2006-2007         |                                            |
| 73)         | Valuation of Public Service Company Property as a Percentage of Total Valuation by County, Fiscal Year 2006-  | 2007                                       |
| <b>74</b> ) | Local Government Tax Rates Fiscal Year 2007-2008                                                              |                                            |
| 75)         | Collections of Occupancy, Prepared Foods, Land Transfer Taxes, and License Taxes by County                    |                                            |
|             |                                                                                                               |                                            |