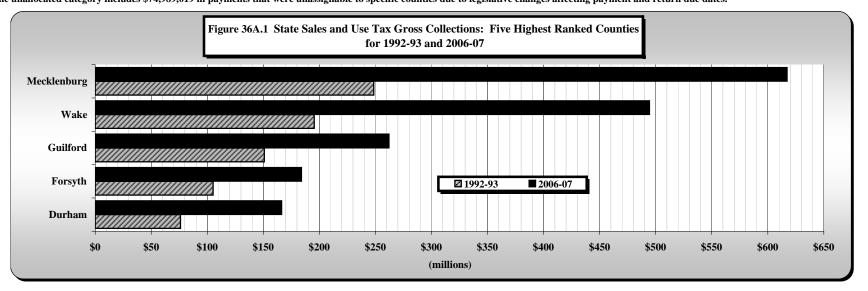

- 31) State Per Capita Gross Collections: Individual Income Tax and Sales and Use Tax
- 32) State Sales and Use Tax: Gross Collections by Business Groups and Units
- 33) Sales and Use Tax Refunds by Type of Tax Refunded by Type of Claimant
- 34) Sales and Use Tax Governmental Refunds by Type of Governmental Claimant
- 35A) Sales and Use Tax Nonprofit Refunds by Size of Refund by Fiscal Year
- 35B) Sales and Use Tax Nonprofit Refunds of \$100,001 or More by Type of Claimant by Fiscal Year
- 36A) State Sales and Use Tax: Gross Collections by County
- 36B) State Sales and Use Tax: Percent Change in Gross Collections by County
- 37A) State Sales and Use Tax: Retail Taxable Sales by County
- 37B) State Sales and Use Tax: Percent Change in Retail Taxable Sales by County