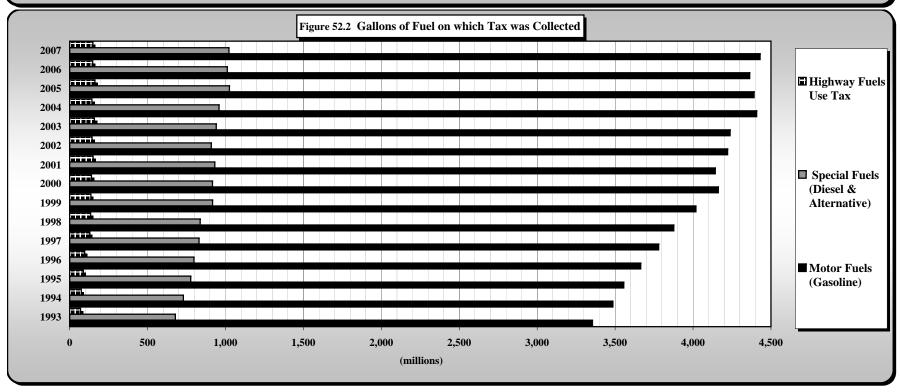

## Number Title

| 38)         | A County Comparison of State Sales and Use Tax Gross Collections for 1992-1993 and 2006-2007                  |                                            |
|-------------|---------------------------------------------------------------------------------------------------------------|--------------------------------------------|
|             | [Rank, Contribution Percentage, and Overall Growth]                                                           |                                            |
| <b>39</b> ) | A County Comparison of State Retail Taxable Sales for 1996-1997 and 2006-2007                                 |                                            |
|             | [Rank, Contribution Percentage, and Overall Growth]                                                           |                                            |
| 40)         | North Carolina Highway Use Tax Net Collections                                                                | [Article 5A.]                              |
| 41)         | Scrap Tire Disposal Tax Collections                                                                           | [Article 5B.]                              |
| 42)         | White Goods Disposal Tax Collections                                                                          | [Article 5C.]                              |
| 43)         | Dry-Cleaning Solvent Tax Collections                                                                          | [Article 5D.]                              |
| 44)         | Piped Natural Gas Excise Tax Collections                                                                      | [Article 5E.]                              |
| 45)         | Manufacturing Fuel and Certain Machinery and Equipment Tax Collections                                        | [Article 5F.]                              |
| 46)         | Gift Tax Collections                                                                                          | [Article 6.]                               |
| 47)         | Freight Car Lines Tax Collections                                                                             | [Article 8A.]                              |
| 48)         | Insurance Premium Tax and License Collections                                                                 | G.S. 58[Article 6.]; G.S. 105[Article 8B.] |
| 49)         | Insurance Premium Tax Net Collections by Type                                                                 |                                            |
| 50)         | Excise Stamp Tax On Conveyances                                                                               | [Article 8E.]                              |
| 51)         | Motor Fuel Excise Tax Rates and Net Collections by State                                                      |                                            |
| 52)         | Motor Fuels Tax Collections                                                                                   | [Subchapter V.]                            |
| 53)         | Total Gallons of Fuel Sold In North Carolina: Taxable and Non-Taxable                                         | ~ ~                                        |
| 54)         | 1/4 Cent Motor Fuels and Oil Inspection Fees                                                                  | G.S. 119[Article 3.]                       |
|             | PART IV . LOCAL GOVERNMENT TAXES AND REVENUES                                                                 |                                            |
| <b>55</b> ) | Summary of Local Sales and Use Tax Collections and Distributable Shares                                       | G.S. 105[Articles 39., 40., 42., 44.]      |
|             | by County for Fiscal Year 2006-2007                                                                           |                                            |
| <b>56</b> ) | Article 39 First One-Cent Local Government Sales and Use Tax Allocations and Distributable Shares by County   |                                            |
|             | for Fiscal Year 2006-2007                                                                                     |                                            |
| 57)         | Article 40 First One-Half Cent Local Government Sales and Use Tax Allocations and Distributable Shares by Co  | · ·                                        |
|             | Article 42 Second One-Half Cent Local Government Sales and Use Tax Allocations and Distributable Shares by    | County                                     |
|             | for Fiscal Year 2006-2007                                                                                     |                                            |
| <b>58</b> ) | Article 44 Third One-Half Cent Local Government Sales and Use Tax Allocations and Distributable Shares by C   | ounty                                      |
|             | for Fiscal Year 2006-2007                                                                                     |                                            |
| 59A)        | Article 43 Local Government Sales and Use Taxes for Public Transportation                                     | [Article 43.]                              |
| 59B)        | Article 45 Local Government Sales and Use Tax for Beach Nourishment                                           | [Article 45.]                              |
| 60)         | Tax Levies of Local Governments by Type of Tax                                                                |                                            |
| <b>61</b> ) | Summary of Local Government Tax and Reimbursement Revenues by Type                                            |                                            |
| <b>62</b> ) | Local Government Shares of State Administered Tax Levies by Types of Taxes                                    |                                            |
| 63)         | State Aid Paid to Counties and Municipalities by Type                                                         |                                            |
| 64)         | County Tax Levies and County Shares of State Taxes by Type, Fiscal Year 2006-2007                             |                                            |
| <b>65</b> ) | Amounts of Municipal Revenues by Types and Municipal Shares of State Taxes, Fiscal Year 2006-2007             |                                            |
| 66)         | Local Property Tax Levies by Location of Property and Tax Jurisdictions                                       |                                            |
| <b>67</b> ) | Weighted Average Property Tax Rates per \$100 of Assessed Valuation by Tax Jurisdictions and by Location of I | Property                                   |
| 68)         | Total Assessed Value of Specified Classes of Property Locally Taxable in North Carolina                       |                                            |
| 69)         | Assessed Valuation of Property Locally Taxable by Location                                                    |                                            |
| 70)         | Total Property Taxes Levied by Special Tax Districts                                                          |                                            |
| <b>71</b> ) | Valuation of Property of Utility Companies by Counties and by Types of Companies for 2006-2007                |                                            |
| <b>72</b> ) | Valuation of Property of Transportation Companies by Counties and by Types of Companies for 2006-2007         |                                            |
| 73)         | Valuation of Public Service Company Property as a Percentage of Total Valuation by County, Fiscal Year 2006-  | 2007                                       |
| <b>74</b> ) | Local Government Tax Rates Fiscal Year 2007-2008                                                              |                                            |
| 75)         | Collections of Occupancy, Prepared Foods, Land Transfer Taxes, and License Taxes by County                    |                                            |
|             |                                                                                                               |                                            |