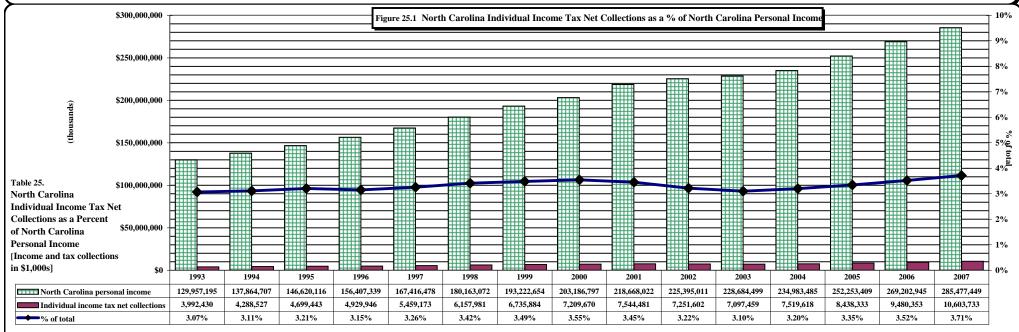

#### PART II. SUMMARY OF STATE GENERAL FUND REVENUE COLLECTIONS

- **State General Fund: Tax Revenues by Source** 2)
- State General Fund: Non-Tax Revenues and Transfers by Source

| -,          |                                                                                                           |                          |
|-------------|-----------------------------------------------------------------------------------------------------------|--------------------------|
|             | PART III . STATE TAX COLLECTIONS BY STATUTORY ARTICLE OF TAX                                              |                          |
| 4)          | State Government Tax Collections in the United States by Type of Tax by State                             |                          |
| 5)          | Estate Tax and Inheritance Tax Collections                                                                | [Articles 1., 1A.]       |
| 6)          | Privilege Tax Collections                                                                                 | [Article 2.]             |
| 7)          | Cigarette and Other Tobacco Tax Collections in the United States by State                                 |                          |
| 8)          | Tobacco Products Tax Collections                                                                          | [Article 2A.]            |
| 9)          | Per Capita Tax-Paid Cigarette Sales                                                                       |                          |
| 10)         | Alcoholic Beverages Tax Rates and Net Collections and Personal Income by State                            |                          |
| 11)         | Alcoholic Beverage Tax Collections                                                                        | [Article 2C.]            |
| 12)         | Net Alcoholic Beverage Tax Collections by Type                                                            |                          |
| 13)         | Collections of Fortified and Unfortified Wine Excise Taxes and Wine Licenses                              |                          |
| 14)         | Collections of Beer and Spirituous Liquor Excise Taxes and Licenses and Liquor Surcharge Tax              |                          |
| <b>15</b> ) | Unauthorized Substance Taxes Collections                                                                  | [Article 2D.]            |
| 16)         | Franchise Tax Collections                                                                                 | [Article 3.]             |
| <b>17</b> ) | Public Utility Franchise Tax, Telecommunications Tax, and Piped Natural Gas Excise Tax Net Collections    |                          |
|             | and Distributable Proceeds for 2006-2007                                                                  | [Articles 3., 5., 5E.]   |
| 18)         | Primary Forest Products Tax Net Collections                                                               | [G.S. 113A, Article 12.] |
| 19)         | Primary Forest Products Tax: Amount of Quarterly Tax Due According to Type of Forest Product              |                          |
| 20)         | Corporate Income Tax Rates and Net Collections and Individual Income Tax Net Collections and              |                          |
|             | Sales Tax Net Collections for Those States Levying a Corporate Income Tax                                 |                          |
| 21)         | Corporation Income Tax Collections                                                                        | [Article 4., Part 1]     |
| 22)         | Individual Income Tax Rates and Net Collections and Personal Income for Those States Levying a Tax        |                          |
|             | On Personal Income                                                                                        |                          |
| 22A)        | Federal Itemization/Standard Deduction Rate by State, Tax Year 2005                                       |                          |
| 23)         | Individual Income Tax Collections                                                                         | [Article 4., Part 2]     |
| 24)         | Gross Individual Income Tax Collections by Type of Payment                                                |                          |
| 25)         | North Carolina Individual Income Tax Net Collections as a Percent of North Carolina Personal Income       |                          |
| 26)         | Statistics of Special Programs                                                                            |                          |
| 27)         | General Sales Tax Rates and Net Collections and Individual Income Tax Net Collections and Personal Income |                          |
|             | for Those States Levying a General Sales Tax                                                              |                          |
| 28)         | State Sales and Use Tax Collections                                                                       | [Article 5.]             |
| 29)         | State Per Capita Gross Sales and Use Tax Collections and Per Capita Personal Income                       |                          |
| 30)         | State Sales and Use Tax Gross Collections Generated from the State General Rate Per One Cent of Tax       |                          |
| 21)         | Ctata Dan Canita Carra Callatiana, Indiaideal Income Tanand Calan and Har Tan                             |                          |