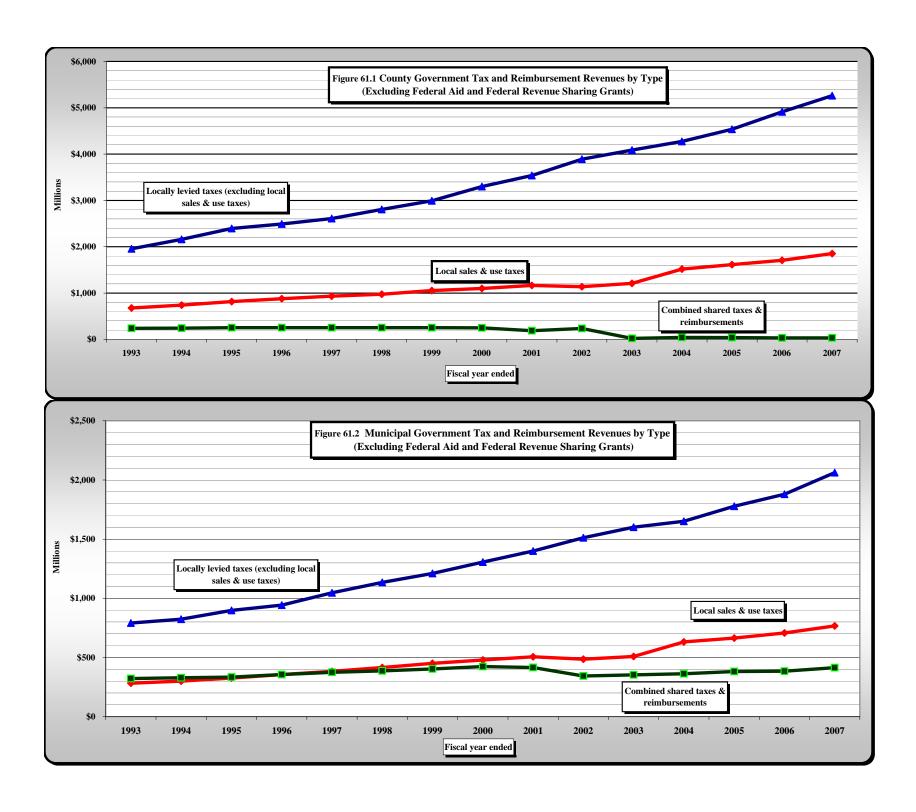

## Number Title

| 38)         | A County Comparison of State Sales and Use Tax Gross Collections for 1992-1993 and 2006-2007                  |                                            |
|-------------|---------------------------------------------------------------------------------------------------------------|--------------------------------------------|
|             | [Rank, Contribution Percentage, and Overall Growth]                                                           |                                            |
| <b>39</b> ) | A County Comparison of State Retail Taxable Sales for 1996-1997 and 2006-2007                                 |                                            |
|             | [Rank, Contribution Percentage, and Overall Growth]                                                           |                                            |
| 40)         | North Carolina Highway Use Tax Net Collections                                                                | [Article 5A.]                              |
| 41)         | Scrap Tire Disposal Tax Collections                                                                           | [Article 5B.]                              |
| 42)         | White Goods Disposal Tax Collections                                                                          | [Article 5C.]                              |
| 43)         | Dry-Cleaning Solvent Tax Collections                                                                          | [Article 5D.]                              |
| 44)         | Piped Natural Gas Excise Tax Collections                                                                      | [Article 5E.]                              |
| 45)         | Manufacturing Fuel and Certain Machinery and Equipment Tax Collections                                        | [Article 5F.]                              |
| 46)         | Gift Tax Collections                                                                                          | [Article 6.]                               |
| 47)         | Freight Car Lines Tax Collections                                                                             | [Article 8A.]                              |
| 48)         | Insurance Premium Tax and License Collections                                                                 | G.S. 58[Article 6.]; G.S. 105[Article 8B.] |
| 49)         | Insurance Premium Tax Net Collections by Type                                                                 |                                            |
| 50)         | Excise Stamp Tax On Conveyances                                                                               | [Article 8E.]                              |
| 51)         | Motor Fuel Excise Tax Rates and Net Collections by State                                                      |                                            |
| 52)         | Motor Fuels Tax Collections                                                                                   | [Subchapter V.]                            |
| 53)         | Total Gallons of Fuel Sold In North Carolina: Taxable and Non-Taxable                                         | ~ ~                                        |
| 54)         | 1/4 Cent Motor Fuels and Oil Inspection Fees                                                                  | G.S. 119[Article 3.]                       |
|             | PART IV . LOCAL GOVERNMENT TAXES AND REVENUES                                                                 |                                            |
| <b>55</b> ) | Summary of Local Sales and Use Tax Collections and Distributable Shares                                       | G.S. 105[Articles 39., 40., 42., 44.]      |
|             | by County for Fiscal Year 2006-2007                                                                           |                                            |
| <b>56</b> ) | Article 39 First One-Cent Local Government Sales and Use Tax Allocations and Distributable Shares by County   |                                            |
|             | for Fiscal Year 2006-2007                                                                                     |                                            |
| 57)         | Article 40 First One-Half Cent Local Government Sales and Use Tax Allocations and Distributable Shares by Co  | · ·                                        |
|             | Article 42 Second One-Half Cent Local Government Sales and Use Tax Allocations and Distributable Shares by    | County                                     |
|             | for Fiscal Year 2006-2007                                                                                     |                                            |
| <b>58</b> ) | Article 44 Third One-Half Cent Local Government Sales and Use Tax Allocations and Distributable Shares by C   | ounty                                      |
|             | for Fiscal Year 2006-2007                                                                                     |                                            |
| 59A)        | Article 43 Local Government Sales and Use Taxes for Public Transportation                                     | [Article 43.]                              |
| 59B)        | Article 45 Local Government Sales and Use Tax for Beach Nourishment                                           | [Article 45.]                              |
| 60)         | Tax Levies of Local Governments by Type of Tax                                                                |                                            |
| <b>61</b> ) | Summary of Local Government Tax and Reimbursement Revenues by Type                                            |                                            |
| <b>62</b> ) | Local Government Shares of State Administered Tax Levies by Types of Taxes                                    |                                            |
| 63)         | State Aid Paid to Counties and Municipalities by Type                                                         |                                            |
| 64)         | County Tax Levies and County Shares of State Taxes by Type, Fiscal Year 2006-2007                             |                                            |
| <b>65</b> ) | Amounts of Municipal Revenues by Types and Municipal Shares of State Taxes, Fiscal Year 2006-2007             |                                            |
| 66)         | Local Property Tax Levies by Location of Property and Tax Jurisdictions                                       |                                            |
| <b>67</b> ) | Weighted Average Property Tax Rates per \$100 of Assessed Valuation by Tax Jurisdictions and by Location of I | Property                                   |
| 68)         | Total Assessed Value of Specified Classes of Property Locally Taxable in North Carolina                       |                                            |
| 69)         | Assessed Valuation of Property Locally Taxable by Location                                                    |                                            |
| 70)         | Total Property Taxes Levied by Special Tax Districts                                                          |                                            |
| <b>71</b> ) | Valuation of Property of Utility Companies by Counties and by Types of Companies for 2006-2007                |                                            |
| <b>72</b> ) | Valuation of Property of Transportation Companies by Counties and by Types of Companies for 2006-2007         |                                            |
| 73)         | Valuation of Public Service Company Property as a Percentage of Total Valuation by County, Fiscal Year 2006-  | 2007                                       |
| <b>74</b> ) | Local Government Tax Rates Fiscal Year 2007-2008                                                              |                                            |
| 75)         | Collections of Occupancy, Prepared Foods, Land Transfer Taxes, and License Taxes by County                    |                                            |
|             |                                                                                                               |                                            |