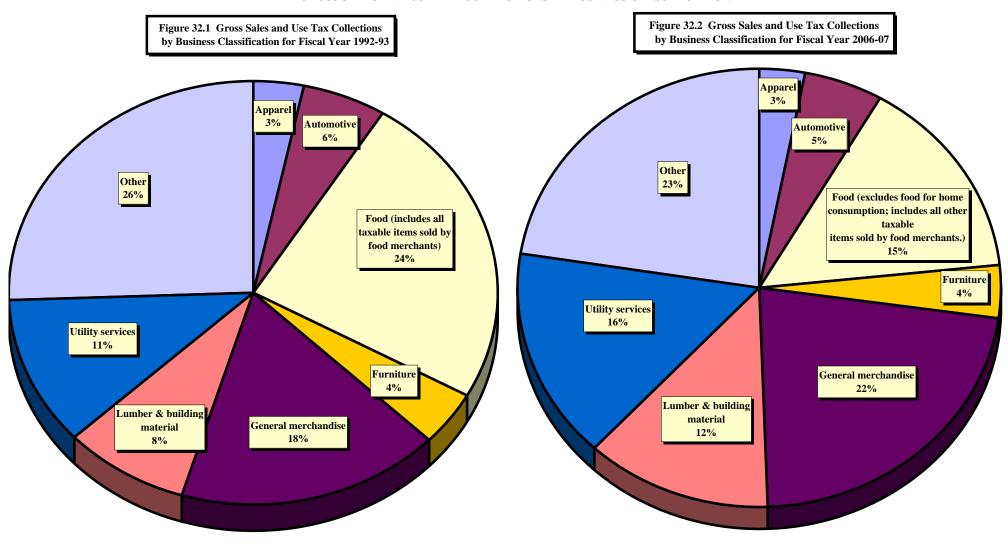

- 31) State Per Capita Gross Collections: Individual Income Tax and Sales and Use Tax
- 32) State Sales and Use Tax: Gross Collections by Business Groups and Units
- 33) Sales and Use Tax Refunds by Type of Tax Refunded by Type of Claimant
- 34) Sales and Use Tax Governmental Refunds by Type of Governmental Claimant
- 35A) Sales and Use Tax Nonprofit Refunds by Size of Refund by Fiscal Year
- 35B) Sales and Use Tax Nonprofit Refunds of \$100,001 or More by Type of Claimant by Fiscal Year
- 36A) State Sales and Use Tax: Gross Collections by County
- 36B) State Sales and Use Tax: Percent Change in Gross Collections by County
- 37A) State Sales and Use Tax: Retail Taxable Sales by County
- 37B) State Sales and Use Tax: Percent Change in Retail Taxable Sales by County