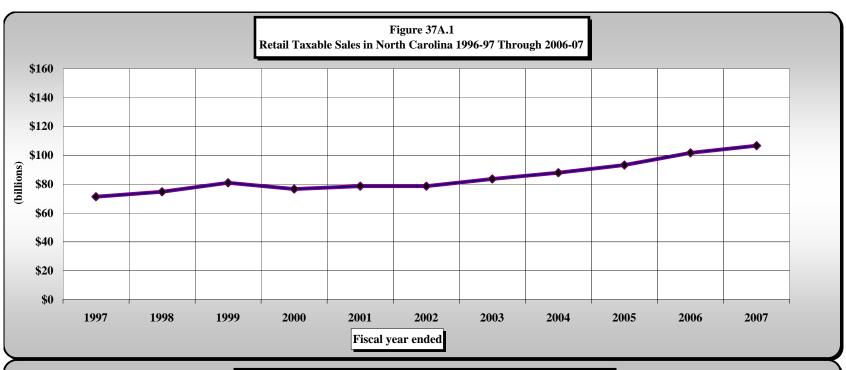

- 31) State Per Capita Gross Collections: Individual Income Tax and Sales and Use Tax
- 32) State Sales and Use Tax: Gross Collections by Business Groups and Units
- 33) Sales and Use Tax Refunds by Type of Tax Refunded by Type of Claimant
- 34) Sales and Use Tax Governmental Refunds by Type of Governmental Claimant
- 35A) Sales and Use Tax Nonprofit Refunds by Size of Refund by Fiscal Year
- 35B) Sales and Use Tax Nonprofit Refunds of \$100,001 or More by Type of Claimant by Fiscal Year
- 36A) State Sales and Use Tax: Gross Collections by County
- 36B) State Sales and Use Tax: Percent Change in Gross Collections by County
- 37A) State Sales and Use Tax: Retail Taxable Sales by County
- 37B) State Sales and Use Tax: Percent Change in Retail Taxable Sales by County