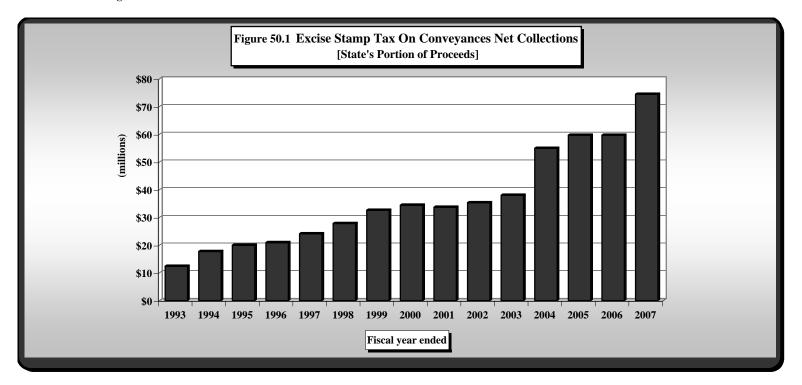

## Number Title

| 38)         | A County Comparison of State Sales and Use Tax Gross Collections for 1992-1993 and 2006-2007                  |                                            |
|-------------|---------------------------------------------------------------------------------------------------------------|--------------------------------------------|
|             | [Rank, Contribution Percentage, and Overall Growth]                                                           |                                            |
| <b>39</b> ) | A County Comparison of State Retail Taxable Sales for 1996-1997 and 2006-2007                                 |                                            |
|             | [Rank, Contribution Percentage, and Overall Growth]                                                           |                                            |
| 40)         | North Carolina Highway Use Tax Net Collections                                                                | [Article 5A.]                              |
| 41)         | Scrap Tire Disposal Tax Collections                                                                           | [Article 5B.]                              |
| 42)         | White Goods Disposal Tax Collections                                                                          | [Article 5C.]                              |
| 43)         | Dry-Cleaning Solvent Tax Collections                                                                          | [Article 5D.]                              |
| 44)         | Piped Natural Gas Excise Tax Collections                                                                      | [Article 5E.]                              |
| 45)         | Manufacturing Fuel and Certain Machinery and Equipment Tax Collections                                        | [Article 5F.]                              |
| 46)         | Gift Tax Collections                                                                                          | [Article 6.]                               |
| 47)         | Freight Car Lines Tax Collections                                                                             | [Article 8A.]                              |
| 48)         | Insurance Premium Tax and License Collections                                                                 | G.S. 58[Article 6.]; G.S. 105[Article 8B.] |
| 49)         | Insurance Premium Tax Net Collections by Type                                                                 |                                            |
| 50)         | Excise Stamp Tax On Conveyances                                                                               | [Article 8E.]                              |
| 51)         | Motor Fuel Excise Tax Rates and Net Collections by State                                                      |                                            |
| 52)         | Motor Fuels Tax Collections                                                                                   | [Subchapter V.]                            |
| 53)         | Total Gallons of Fuel Sold In North Carolina: Taxable and Non-Taxable                                         | ~ ~                                        |
| 54)         | 1/4 Cent Motor Fuels and Oil Inspection Fees                                                                  | G.S. 119[Article 3.]                       |
|             | PART IV . LOCAL GOVERNMENT TAXES AND REVENUES                                                                 |                                            |
| <b>55</b> ) | Summary of Local Sales and Use Tax Collections and Distributable Shares                                       | G.S. 105[Articles 39., 40., 42., 44.]      |
|             | by County for Fiscal Year 2006-2007                                                                           |                                            |
| <b>56</b> ) | Article 39 First One-Cent Local Government Sales and Use Tax Allocations and Distributable Shares by County   |                                            |
|             | for Fiscal Year 2006-2007                                                                                     |                                            |
| 57)         | Article 40 First One-Half Cent Local Government Sales and Use Tax Allocations and Distributable Shares by Co  | · ·                                        |
|             | Article 42 Second One-Half Cent Local Government Sales and Use Tax Allocations and Distributable Shares by    | County                                     |
|             | for Fiscal Year 2006-2007                                                                                     |                                            |
| <b>58</b> ) | Article 44 Third One-Half Cent Local Government Sales and Use Tax Allocations and Distributable Shares by C   | ounty                                      |
|             | for Fiscal Year 2006-2007                                                                                     |                                            |
| 59A)        | Article 43 Local Government Sales and Use Taxes for Public Transportation                                     | [Article 43.]                              |
| 59B)        | Article 45 Local Government Sales and Use Tax for Beach Nourishment                                           | [Article 45.]                              |
| 60)         | Tax Levies of Local Governments by Type of Tax                                                                |                                            |
| <b>61</b> ) | Summary of Local Government Tax and Reimbursement Revenues by Type                                            |                                            |
| <b>62</b> ) | Local Government Shares of State Administered Tax Levies by Types of Taxes                                    |                                            |
| 63)         | State Aid Paid to Counties and Municipalities by Type                                                         |                                            |
| 64)         | County Tax Levies and County Shares of State Taxes by Type, Fiscal Year 2006-2007                             |                                            |
| <b>65</b> ) | Amounts of Municipal Revenues by Types and Municipal Shares of State Taxes, Fiscal Year 2006-2007             |                                            |
| 66)         | Local Property Tax Levies by Location of Property and Tax Jurisdictions                                       |                                            |
| <b>67</b> ) | Weighted Average Property Tax Rates per \$100 of Assessed Valuation by Tax Jurisdictions and by Location of I | Property                                   |
| 68)         | Total Assessed Value of Specified Classes of Property Locally Taxable in North Carolina                       |                                            |
| 69)         | Assessed Valuation of Property Locally Taxable by Location                                                    |                                            |
| 70)         | Total Property Taxes Levied by Special Tax Districts                                                          |                                            |
| <b>71</b> ) | Valuation of Property of Utility Companies by Counties and by Types of Companies for 2006-2007                |                                            |
| <b>72</b> ) | Valuation of Property of Transportation Companies by Counties and by Types of Companies for 2006-2007         |                                            |
| 73)         | Valuation of Public Service Company Property as a Percentage of Total Valuation by County, Fiscal Year 2006-  | 2007                                       |
| <b>74</b> ) | Local Government Tax Rates Fiscal Year 2007-2008                                                              |                                            |
| 75)         | Collections of Occupancy, Prepared Foods, Land Transfer Taxes, and License Taxes by County                    |                                            |
|             |                                                                                                               |                                            |