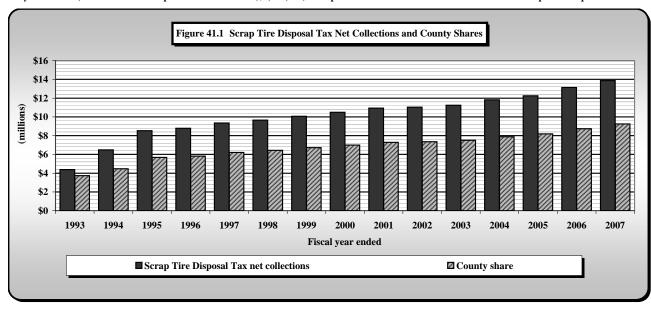

## Number Title

| 38)         | A County Comparison of State Sales and Use Tax Gross Collections for 1992-1993 and 2006-2007                  |                                            |
|-------------|---------------------------------------------------------------------------------------------------------------|--------------------------------------------|
|             | [Rank, Contribution Percentage, and Overall Growth]                                                           |                                            |
| <b>39</b> ) | A County Comparison of State Retail Taxable Sales for 1996-1997 and 2006-2007                                 |                                            |
|             | [Rank, Contribution Percentage, and Overall Growth]                                                           |                                            |
| 40)         | North Carolina Highway Use Tax Net Collections                                                                | [Article 5A.]                              |
| 41)         | Scrap Tire Disposal Tax Collections                                                                           | [Article 5B.]                              |
| 42)         | White Goods Disposal Tax Collections                                                                          | [Article 5C.]                              |
| 43)         | Dry-Cleaning Solvent Tax Collections                                                                          | [Article 5D.]                              |
| 44)         | Piped Natural Gas Excise Tax Collections                                                                      | [Article 5E.]                              |
| 45)         | Manufacturing Fuel and Certain Machinery and Equipment Tax Collections                                        | [Article 5F.]                              |
| 46)         | Gift Tax Collections                                                                                          | [Article 6.]                               |
| 47)         | Freight Car Lines Tax Collections                                                                             | [Article 8A.]                              |
| 48)         | Insurance Premium Tax and License Collections                                                                 | G.S. 58[Article 6.]; G.S. 105[Article 8B.] |
| 49)         | Insurance Premium Tax Net Collections by Type                                                                 |                                            |
| 50)         | Excise Stamp Tax On Conveyances                                                                               | [Article 8E.]                              |
| 51)         | Motor Fuel Excise Tax Rates and Net Collections by State                                                      |                                            |
| 52)         | Motor Fuels Tax Collections                                                                                   | [Subchapter V.]                            |
| 53)         | Total Gallons of Fuel Sold In North Carolina: Taxable and Non-Taxable                                         | ~ ~                                        |
| 54)         | 1/4 Cent Motor Fuels and Oil Inspection Fees                                                                  | G.S. 119[Article 3.]                       |
|             | PART IV . LOCAL GOVERNMENT TAXES AND REVENUES                                                                 |                                            |
| <b>55</b> ) | Summary of Local Sales and Use Tax Collections and Distributable Shares                                       | G.S. 105[Articles 39., 40., 42., 44.]      |
|             | by County for Fiscal Year 2006-2007                                                                           |                                            |
| <b>56</b> ) | Article 39 First One-Cent Local Government Sales and Use Tax Allocations and Distributable Shares by County   |                                            |
|             | for Fiscal Year 2006-2007                                                                                     |                                            |
| 57)         | Article 40 First One-Half Cent Local Government Sales and Use Tax Allocations and Distributable Shares by Co  | · ·                                        |
|             | Article 42 Second One-Half Cent Local Government Sales and Use Tax Allocations and Distributable Shares by    | County                                     |
|             | for Fiscal Year 2006-2007                                                                                     |                                            |
| <b>58</b> ) | Article 44 Third One-Half Cent Local Government Sales and Use Tax Allocations and Distributable Shares by C   | ounty                                      |
|             | for Fiscal Year 2006-2007                                                                                     |                                            |
| 59A)        | Article 43 Local Government Sales and Use Taxes for Public Transportation                                     | [Article 43.]                              |
| 59B)        | Article 45 Local Government Sales and Use Tax for Beach Nourishment                                           | [Article 45.]                              |
| 60)         | Tax Levies of Local Governments by Type of Tax                                                                |                                            |
| <b>61</b> ) | Summary of Local Government Tax and Reimbursement Revenues by Type                                            |                                            |
| <b>62</b> ) | Local Government Shares of State Administered Tax Levies by Types of Taxes                                    |                                            |
| 63)         | State Aid Paid to Counties and Municipalities by Type                                                         |                                            |
| 64)         | County Tax Levies and County Shares of State Taxes by Type, Fiscal Year 2006-2007                             |                                            |
| <b>65</b> ) | Amounts of Municipal Revenues by Types and Municipal Shares of State Taxes, Fiscal Year 2006-2007             |                                            |
| 66)         | Local Property Tax Levies by Location of Property and Tax Jurisdictions                                       |                                            |
| <b>67</b> ) | Weighted Average Property Tax Rates per \$100 of Assessed Valuation by Tax Jurisdictions and by Location of I | Property                                   |
| 68)         | Total Assessed Value of Specified Classes of Property Locally Taxable in North Carolina                       |                                            |
| 69)         | Assessed Valuation of Property Locally Taxable by Location                                                    |                                            |
| 70)         | Total Property Taxes Levied by Special Tax Districts                                                          |                                            |
| <b>71</b> ) | Valuation of Property of Utility Companies by Counties and by Types of Companies for 2006-2007                |                                            |
| <b>72</b> ) | Valuation of Property of Transportation Companies by Counties and by Types of Companies for 2006-2007         |                                            |
| 73)         | Valuation of Public Service Company Property as a Percentage of Total Valuation by County, Fiscal Year 2006-  | 2007                                       |
| <b>74</b> ) | Local Government Tax Rates Fiscal Year 2007-2008                                                              |                                            |
| 75)         | Collections of Occupancy, Prepared Foods, Land Transfer Taxes, and License Taxes by County                    |                                            |
|             |                                                                                                               |                                            |