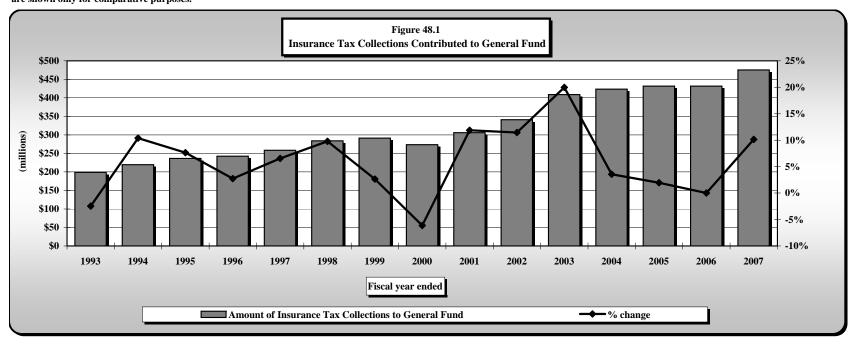

## Number Title

| 38)         | A County Comparison of State Sales and Use Tax Gross Collections for 1992-1993 and 2006-2007                  |                                            |
|-------------|---------------------------------------------------------------------------------------------------------------|--------------------------------------------|
|             | [Rank, Contribution Percentage, and Overall Growth]                                                           |                                            |
| <b>39</b> ) | A County Comparison of State Retail Taxable Sales for 1996-1997 and 2006-2007                                 |                                            |
|             | [Rank, Contribution Percentage, and Overall Growth]                                                           |                                            |
| 40)         | North Carolina Highway Use Tax Net Collections                                                                | [Article 5A.]                              |
| 41)         | Scrap Tire Disposal Tax Collections                                                                           | [Article 5B.]                              |
| 42)         | White Goods Disposal Tax Collections                                                                          | [Article 5C.]                              |
| 43)         | Dry-Cleaning Solvent Tax Collections                                                                          | [Article 5D.]                              |
| 44)         | Piped Natural Gas Excise Tax Collections                                                                      | [Article 5E.]                              |
| 45)         | Manufacturing Fuel and Certain Machinery and Equipment Tax Collections                                        | [Article 5F.]                              |
| 46)         | Gift Tax Collections                                                                                          | [Article 6.]                               |
| 47)         | Freight Car Lines Tax Collections                                                                             | [Article 8A.]                              |
| 48)         | Insurance Premium Tax and License Collections                                                                 | G.S. 58[Article 6.]; G.S. 105[Article 8B.] |
| 49)         | Insurance Premium Tax Net Collections by Type                                                                 |                                            |
| 50)         | Excise Stamp Tax On Conveyances                                                                               | [Article 8E.]                              |
| 51)         | Motor Fuel Excise Tax Rates and Net Collections by State                                                      |                                            |
| 52)         | Motor Fuels Tax Collections                                                                                   | [Subchapter V.]                            |
| 53)         | Total Gallons of Fuel Sold In North Carolina: Taxable and Non-Taxable                                         | ~ ~                                        |
| 54)         | 1/4 Cent Motor Fuels and Oil Inspection Fees                                                                  | G.S. 119[Article 3.]                       |
|             | PART IV . LOCAL GOVERNMENT TAXES AND REVENUES                                                                 |                                            |
| <b>55</b> ) | Summary of Local Sales and Use Tax Collections and Distributable Shares                                       | G.S. 105[Articles 39., 40., 42., 44.]      |
|             | by County for Fiscal Year 2006-2007                                                                           |                                            |
| <b>56</b> ) | Article 39 First One-Cent Local Government Sales and Use Tax Allocations and Distributable Shares by County   |                                            |
|             | for Fiscal Year 2006-2007                                                                                     |                                            |
| 57)         | Article 40 First One-Half Cent Local Government Sales and Use Tax Allocations and Distributable Shares by Co  | · ·                                        |
|             | Article 42 Second One-Half Cent Local Government Sales and Use Tax Allocations and Distributable Shares by    | County                                     |
|             | for Fiscal Year 2006-2007                                                                                     |                                            |
| <b>58</b> ) | Article 44 Third One-Half Cent Local Government Sales and Use Tax Allocations and Distributable Shares by C   | ounty                                      |
|             | for Fiscal Year 2006-2007                                                                                     |                                            |
| 59A)        | Article 43 Local Government Sales and Use Taxes for Public Transportation                                     | [Article 43.]                              |
| 59B)        | Article 45 Local Government Sales and Use Tax for Beach Nourishment                                           | [Article 45.]                              |
| 60)         | Tax Levies of Local Governments by Type of Tax                                                                |                                            |
| <b>61</b> ) | Summary of Local Government Tax and Reimbursement Revenues by Type                                            |                                            |
| <b>62</b> ) | Local Government Shares of State Administered Tax Levies by Types of Taxes                                    |                                            |
| 63)         | State Aid Paid to Counties and Municipalities by Type                                                         |                                            |
| 64)         | County Tax Levies and County Shares of State Taxes by Type, Fiscal Year 2006-2007                             |                                            |
| <b>65</b> ) | Amounts of Municipal Revenues by Types and Municipal Shares of State Taxes, Fiscal Year 2006-2007             |                                            |
| 66)         | Local Property Tax Levies by Location of Property and Tax Jurisdictions                                       |                                            |
| <b>67</b> ) | Weighted Average Property Tax Rates per \$100 of Assessed Valuation by Tax Jurisdictions and by Location of I | Property                                   |
| 68)         | Total Assessed Value of Specified Classes of Property Locally Taxable in North Carolina                       |                                            |
| 69)         | Assessed Valuation of Property Locally Taxable by Location                                                    |                                            |
| 70)         | Total Property Taxes Levied by Special Tax Districts                                                          |                                            |
| <b>71</b> ) | Valuation of Property of Utility Companies by Counties and by Types of Companies for 2006-2007                |                                            |
| <b>72</b> ) | Valuation of Property of Transportation Companies by Counties and by Types of Companies for 2006-2007         |                                            |
| 73)         | Valuation of Public Service Company Property as a Percentage of Total Valuation by County, Fiscal Year 2006-  | 2007                                       |
| <b>74</b> ) | Local Government Tax Rates Fiscal Year 2007-2008                                                              |                                            |
| 75)         | Collections of Occupancy, Prepared Foods, Land Transfer Taxes, and License Taxes by County                    |                                            |
|             |                                                                                                               |                                            |