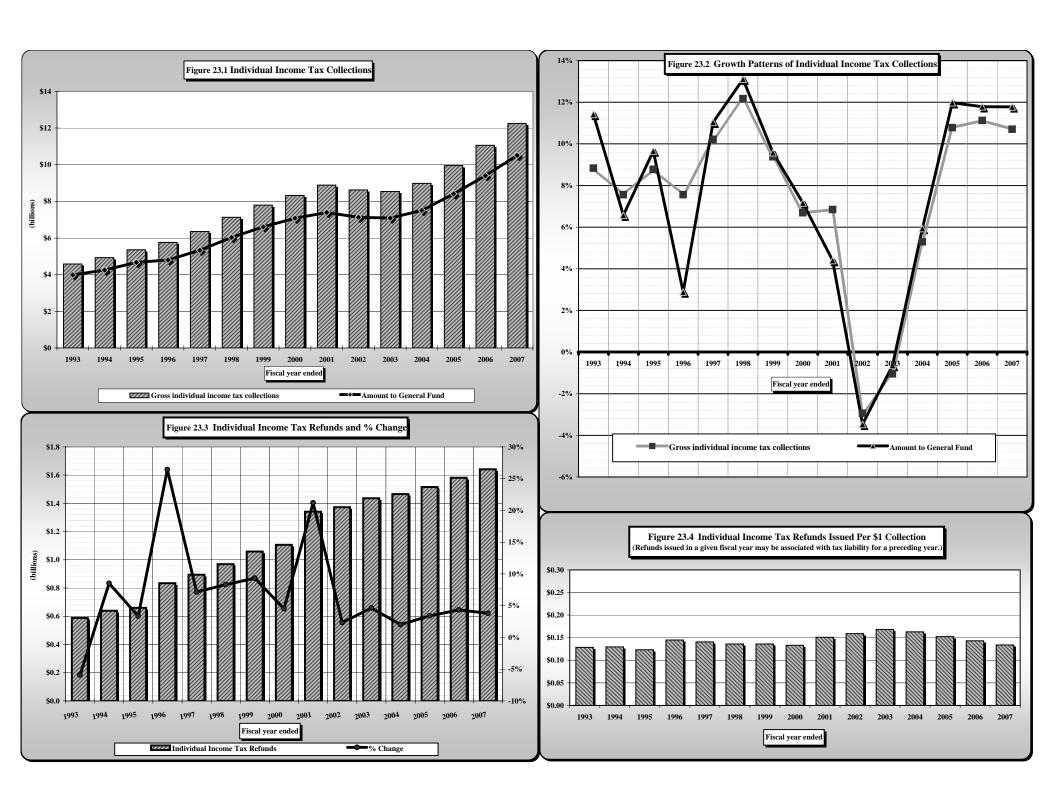

#### PART II. SUMMARY OF STATE GENERAL FUND REVENUE COLLECTIONS

- **State General Fund: Tax Revenues by Source** 2)
- State General Fund: Non-Tax Revenues and Transfers by Source

| -,          |                                                                                                           |                          |
|-------------|-----------------------------------------------------------------------------------------------------------|--------------------------|
|             | PART III . STATE TAX COLLECTIONS BY STATUTORY ARTICLE OF TAX                                              |                          |
| 4)          | State Government Tax Collections in the United States by Type of Tax by State                             |                          |
| 5)          | Estate Tax and Inheritance Tax Collections                                                                | [Articles 1., 1A.]       |
| 6)          | Privilege Tax Collections                                                                                 | [Article 2.]             |
| 7)          | Cigarette and Other Tobacco Tax Collections in the United States by State                                 |                          |
| 8)          | Tobacco Products Tax Collections                                                                          | [Article 2A.]            |
| 9)          | Per Capita Tax-Paid Cigarette Sales                                                                       |                          |
| 10)         | Alcoholic Beverages Tax Rates and Net Collections and Personal Income by State                            |                          |
| 11)         | Alcoholic Beverage Tax Collections                                                                        | [Article 2C.]            |
| 12)         | Net Alcoholic Beverage Tax Collections by Type                                                            |                          |
| 13)         | Collections of Fortified and Unfortified Wine Excise Taxes and Wine Licenses                              |                          |
| 14)         | Collections of Beer and Spirituous Liquor Excise Taxes and Licenses and Liquor Surcharge Tax              |                          |
| <b>15</b> ) | Unauthorized Substance Taxes Collections                                                                  | [Article 2D.]            |
| 16)         | Franchise Tax Collections                                                                                 | [Article 3.]             |
| <b>17</b> ) | Public Utility Franchise Tax, Telecommunications Tax, and Piped Natural Gas Excise Tax Net Collections    |                          |
|             | and Distributable Proceeds for 2006-2007                                                                  | [Articles 3., 5., 5E.]   |
| 18)         | Primary Forest Products Tax Net Collections                                                               | [G.S. 113A, Article 12.] |
| 19)         | Primary Forest Products Tax: Amount of Quarterly Tax Due According to Type of Forest Product              |                          |
| 20)         | Corporate Income Tax Rates and Net Collections and Individual Income Tax Net Collections and              |                          |
|             | Sales Tax Net Collections for Those States Levying a Corporate Income Tax                                 |                          |
| 21)         | Corporation Income Tax Collections                                                                        | [Article 4., Part 1]     |
| 22)         | Individual Income Tax Rates and Net Collections and Personal Income for Those States Levying a Tax        |                          |
|             | On Personal Income                                                                                        |                          |
| 22A)        | Federal Itemization/Standard Deduction Rate by State, Tax Year 2005                                       |                          |
| 23)         | Individual Income Tax Collections                                                                         | [Article 4., Part 2]     |
| 24)         | Gross Individual Income Tax Collections by Type of Payment                                                |                          |
| 25)         | North Carolina Individual Income Tax Net Collections as a Percent of North Carolina Personal Income       |                          |
| 26)         | Statistics of Special Programs                                                                            |                          |
| 27)         | General Sales Tax Rates and Net Collections and Individual Income Tax Net Collections and Personal Income |                          |
|             | for Those States Levying a General Sales Tax                                                              |                          |
| 28)         | State Sales and Use Tax Collections                                                                       | [Article 5.]             |
| 29)         | State Per Capita Gross Sales and Use Tax Collections and Per Capita Personal Income                       |                          |
| 30)         | State Sales and Use Tax Gross Collections Generated from the State General Rate Per One Cent of Tax       |                          |
| 21)         | Ctata Dan Canita Carra Callatiana, Indiaideal Income Tanand Calan and Har Tan                             |                          |