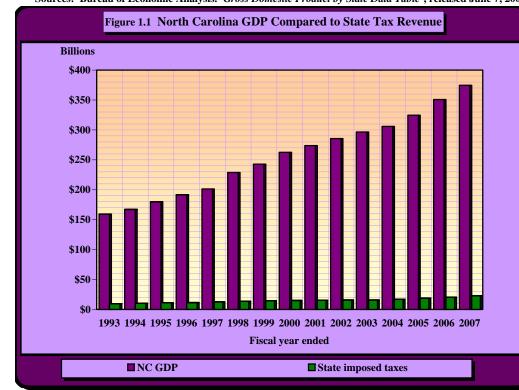

76) Collections of Occupancy, Meals, and License Taxes by Municipality

TABLE 1. STATE IMPOSED TAXES AS A PERCENTAGE OF NORTH CAROLINA GDP

| TABLE       | NC GDP          |         | ALS AS ATE     | State imposed    |                | KOLINA  | GDI      |
|-------------|-----------------|---------|----------------|------------------|----------------|---------|----------|
|             | [current doll   |         | [ Inl          | y - June (fiscal |                |         | State    |
|             | [calendar vear  | -       | լժա            | Unemploy-        | year basis)j   |         | imposed  |
|             | [carcilual year | Dasis   | General        | ment             | Total          |         | taxes as |
|             |                 | Percent |                |                  |                |         |          |
|             |                 |         | tax            | tax              | tax            |         | percent  |
|             | Amount          | change  | amount         | amount           | amount         | Percent |          |
| Fiscal year | [\$]            | %       | [\$]           | [\$]             | [\$]           | change  | NC GDP   |
| 1992-1993   | 159,245,000,000 | 8.70%   | 9,352,031,265  | 240,911,191      | 9,592,942,456  | 7.65%   | 6.02%    |
| 1993-1994   | 167,200,000,000 | 5.00%   | 10,090,021,534 | 213,482,978      | 10,303,504,512 | 7.41%   | 6.16%    |
| 1994-1995   | 179,574,000,000 | 7.40%   | 10,998,266,033 | 146,886,610      | 11,145,152,643 | 8.17%   | 6.21%    |
| 1995-1996   | 191,579,000,000 | 6.69%   | 11,437,419,807 | 166,869,206      | 11,604,289,013 | 4.12%   | 6.06%    |
| 1996-1997   | 201,329,000,000 | 5.09%   | 12,322,659,335 | 286,139,389      | 12,608,798,724 | 8.66%   | 6.26%    |
| 1997-1998   | 228,864,000,000 | 13.68%  | 13,292,313,251 | 327,929,720      | 13,620,242,971 | 8.02%   | 5.95%    |
| 1998-1999   | 242,904,000,000 | 6.13%   | 14,207,776,552 | 385,286,674      | 14,593,063,226 | 7.14%   | 6.01%    |
| 1999-2000   | 262,676,000,000 | 8.14%   | 14,764,555,772 | 322,387,404      | 15,086,943,176 | 3.38%   | 5.74%    |
| 2000-2001   | 273,698,000,000 | 4.20%   | 15,060,521,397 | 363,694,451      | 15,424,215,848 | 2.24%   | 5.64%    |
| 2001-2002   | 285,651,000,000 | 4.37%   | 15,047,708,303 | 607,603,987      | 15,655,312,290 | 1.50%   | 5.48%    |
| 2002-2003   | 296,435,000,000 | 3.78%   | 15,274,873,627 | 398,632,751      | 15,673,506,378 | 0.12%   | 5.29%    |
| 2003-2004   | 306,018,000,000 | 3.23%   | 16,192,608,072 | 843,899,596      | 17,036,507,668 | 8.70%   | 5.57%    |
| 2004-2005   | 324,622,000,000 | 6.08%   | 17,951,338,614 | 1,109,594,315    | 19,060,932,930 | 11.88%  | 5.87%    |
| 2005-2006   | 350,700,000,000 | 8.03%   | 19,750,453,206 | 974,219,095      | 20,724,672,301 | 8.73%   | 5.91%    |
| 2006-2007   | 374,525,000,000 | 6.79%   | 21,693,543,544 | 943,707,097      | 22,637,250,640 | 9.23%   | 6.04%    |

State imposed taxes include all taxes imposed under Chapter 105 of the Revenue Laws of North Carolina including the 3% highway use tax, 3% motor vehicle lease tax, motor fuels taxes (including gasoline and oil inspection fees), related taxes imposed under other statutes, and payroll (unemployment insurance) taxes imposed under Chapter 96 of the North Carolina General Statutes. Motor vehicle registrations, driver licenses, and various other state licenses and fees are excluded. Tax amounts are net collections before deduction of local shares, certain reimbursements to local governments, and transfers to special funds. Sources: Bureau of Economic Analysis. *Gross Domestic Product by State Data Table*, released June 7, 2007; North Carolina Employment Security Commission. Unemployment taxes