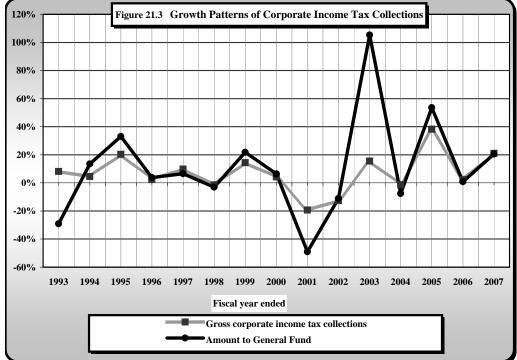

TABLE 3. STATE GENERAL FUND: NON-TAX REVENUES AND TRANSFERS BY SOURCE

|                                                   |             |         |             |         | Fiscal Yea  | r       |             |         |             |         |
|---------------------------------------------------|-------------|---------|-------------|---------|-------------|---------|-------------|---------|-------------|---------|
|                                                   | 1992-199    | 03      | 1993-199    | 04      | 1994-199    | 5       | 1995-199    | 96      | 1996-199    | 97      |
|                                                   |             | Percent |
|                                                   | Amount      | of      |
| Sources of revenue                                | [\$]        | total   |
| Income from treasurer's investments               | 75,732,291  | 18.48%  | 118,235,112 | 20.19%  | 160,070,602 | 26.46%  | 199,346,933 | 31.57%  | 224,112,646 | 32.26%  |
| Judicial Department receipts                      | 76,267,296  | 18.61%  | 80,614,209  | 13.77%  | 87,114,170  | 14.40%  | 90,329,177  | 14.30%  | 99,063,372  | 14.26%  |
| Sales tax reimbursement - Highway Fund*           | 9,400,000   | 2.29%   | 9,900,000   | 1.69%   | 10,500,000  | 1.74%   | 11,130,000  | 1.76%   | 11,853,450  | 1.71%   |
| Sales tax refund - Non-Highway Fund**             | 8,567,106   | 2.09%   | 9,131,054   | 1.56%   | 11,091,410  | 1.83%   | 8,459,963   | 1.34%   | 13,321,040  | 1.92%   |
| Secretary of State                                | 9,739,682   | 2.38%   | 11,211,427  | 1.91%   | 12,926,785  | 2.14%   | 14,811,885  | 2.35%   | 17,325,233  | 2.49%   |
| Cost of administering local government            |             |         |             |         | į           |         |             |         |             |         |
| sales and use tax                                 | 5,920,165   | 1.44%   | 5,622,676   | 0.96%   | 6,668,989   | 1.10%   | 8,661,312   | 1.37%   | 9,178,351   | 1.32%   |
| Disproportionate share payments                   | -           | -       | 93,200,000  | 15.92%  | 94,000,000  | 15.54%  | 76,013,459  | 12.04%  | 100,843,546 | 14.52%  |
| Intrastate transfer of funds                      | 4,981,787   | 1.22%   | 29,876,427  | 5.10%   | 2,914,575   | 0.48%   | 3,072,905   | 0.49%   | 3,395,012   | 0.49%   |
| Banking and investment fees                       | 3,234,401   | 0.79%   | 3,512,605   | 0.60%   | 3,760,168   | 0.62%   | 3,432,141   | 0.54%   | 3,337,419   | 0.48%   |
| Insurance Department                              | 24,444,628  | 5.97%   | 29,350,010  | 5.01%   | 15,357,774  | 2.54%   | 19,544,636  | 3.10%   | 18,708,950  | 2.69%   |
| Reversions of capital improvements funds          | 97,606      | 0.02%   | 150,254     | 0.03%   | 4,452,997   | 0.74%   | 157,205     | 0.02%   | 23,489      | 0.00%   |
| ABC Board application fees                        | 2,890,390   | 0.71%   | 2,789,370   | 0.48%   | 2,757,160   | 0.46%   | 2,999,710   | 0.48%   | 2,775,655   | 0.40%   |
| Gasoline and oil inspection fees                  | 1,175,885   | 0.29%   | 1,251,108   | 0.21%   | 1,234,397   | 0.20%   | 1,194,295   | 0.19%   | 1,287,729   | 0.19%   |
| Transfer of Use Tax from Highway                  |             |         |             |         |             |         |             |         |             |         |
| Trust Fund                                        | 170,000,000 | 41.49%  | 170,000,000 | 29.03%  | 170,000,000 | 28.10%  | 170,000,000 | 26.92%  | 170,000,000 | 24.47%  |
| Administrative Office of the Courts:              |             |         |             |         |             |         |             |         |             |         |
| DWI service fees                                  | 4,078,771   | 1.00%   | 4,309,413   | 0.74%   | 4,837,980   | 0.80%   | 4,868,421   | 0.77%   | 5,378,688   | 0.77%   |
| Probation - supervision fees                      | 8,717,210   | 2.13%   | 8,678,690   | 1.48%   | 9,802,277   | 1.62%   | 10,031,732  | 1.59%   | 10,859,251  | 1.56%   |
| Miscellaneous                                     | 4,532,790   | 1.11%   | 7,745,721   | 1.32%   | 7,433,379   | 1.23%   | 7,416,382   | 1.17%   | 3,249,243   | 0.47%   |
| Total General Fund Non-tax Revenue and Transfers. | 409,780,008 | 100.00% | 585,578,072 | 100.00% | 604,922,660 | 100.00% | 631,470,156 | 100.00% | 694,713,075 | 100.00% |