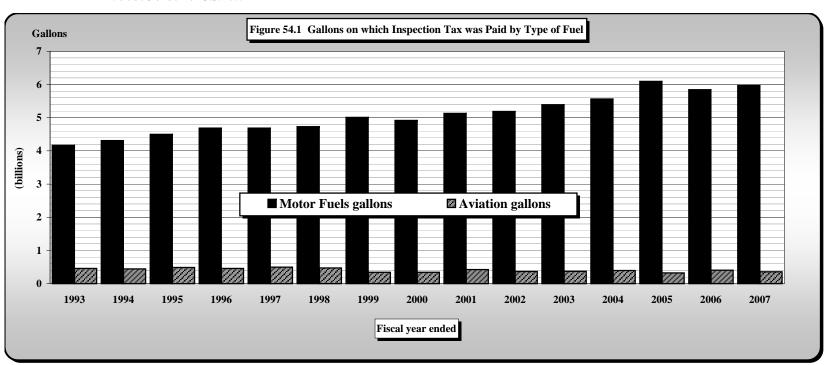

## Number Title

| 38)         | A County Comparison of State Sales and Use Tax Gross Collections for 1992-1993 and 2006-2007                  |                                            |
|-------------|---------------------------------------------------------------------------------------------------------------|--------------------------------------------|
|             | [Rank, Contribution Percentage, and Overall Growth]                                                           |                                            |
| <b>39</b> ) | A County Comparison of State Retail Taxable Sales for 1996-1997 and 2006-2007                                 |                                            |
|             | [Rank, Contribution Percentage, and Overall Growth]                                                           |                                            |
| 40)         | North Carolina Highway Use Tax Net Collections                                                                | [Article 5A.]                              |
| 41)         | Scrap Tire Disposal Tax Collections                                                                           | [Article 5B.]                              |
| 42)         | White Goods Disposal Tax Collections                                                                          | [Article 5C.]                              |
| 43)         | Dry-Cleaning Solvent Tax Collections                                                                          | [Article 5D.]                              |
| 44)         | Piped Natural Gas Excise Tax Collections                                                                      | [Article 5E.]                              |
| 45)         | Manufacturing Fuel and Certain Machinery and Equipment Tax Collections                                        | [Article 5F.]                              |
| 46)         | Gift Tax Collections                                                                                          | [Article 6.]                               |
| 47)         | Freight Car Lines Tax Collections                                                                             | [Article 8A.]                              |
| 48)         | Insurance Premium Tax and License Collections                                                                 | G.S. 58[Article 6.]; G.S. 105[Article 8B.] |
| 49)         | Insurance Premium Tax Net Collections by Type                                                                 |                                            |
| 50)         | Excise Stamp Tax On Conveyances                                                                               | [Article 8E.]                              |
| 51)         | Motor Fuel Excise Tax Rates and Net Collections by State                                                      |                                            |
| 52)         | Motor Fuels Tax Collections                                                                                   | [Subchapter V.]                            |
| 53)         | Total Gallons of Fuel Sold In North Carolina: Taxable and Non-Taxable                                         | ~ ~                                        |
| 54)         | 1/4 Cent Motor Fuels and Oil Inspection Fees                                                                  | G.S. 119[Article 3.]                       |
|             | PART IV . LOCAL GOVERNMENT TAXES AND REVENUES                                                                 |                                            |
| <b>55</b> ) | Summary of Local Sales and Use Tax Collections and Distributable Shares                                       | G.S. 105[Articles 39., 40., 42., 44.]      |
|             | by County for Fiscal Year 2006-2007                                                                           |                                            |
| <b>56</b> ) | Article 39 First One-Cent Local Government Sales and Use Tax Allocations and Distributable Shares by County   |                                            |
|             | for Fiscal Year 2006-2007                                                                                     |                                            |
| 57)         | Article 40 First One-Half Cent Local Government Sales and Use Tax Allocations and Distributable Shares by Co  | · ·                                        |
|             | Article 42 Second One-Half Cent Local Government Sales and Use Tax Allocations and Distributable Shares by    | County                                     |
|             | for Fiscal Year 2006-2007                                                                                     |                                            |
| <b>58</b> ) | Article 44 Third One-Half Cent Local Government Sales and Use Tax Allocations and Distributable Shares by C   | ounty                                      |
|             | for Fiscal Year 2006-2007                                                                                     |                                            |
| 59A)        | Article 43 Local Government Sales and Use Taxes for Public Transportation                                     | [Article 43.]                              |
| 59B)        | Article 45 Local Government Sales and Use Tax for Beach Nourishment                                           | [Article 45.]                              |
| 60)         | Tax Levies of Local Governments by Type of Tax                                                                |                                            |
| <b>61</b> ) | Summary of Local Government Tax and Reimbursement Revenues by Type                                            |                                            |
| <b>62</b> ) | Local Government Shares of State Administered Tax Levies by Types of Taxes                                    |                                            |
| 63)         | State Aid Paid to Counties and Municipalities by Type                                                         |                                            |
| 64)         | County Tax Levies and County Shares of State Taxes by Type, Fiscal Year 2006-2007                             |                                            |
| <b>65</b> ) | Amounts of Municipal Revenues by Types and Municipal Shares of State Taxes, Fiscal Year 2006-2007             |                                            |
| 66)         | Local Property Tax Levies by Location of Property and Tax Jurisdictions                                       |                                            |
| <b>67</b> ) | Weighted Average Property Tax Rates per \$100 of Assessed Valuation by Tax Jurisdictions and by Location of I | Property                                   |
| 68)         | Total Assessed Value of Specified Classes of Property Locally Taxable in North Carolina                       |                                            |
| 69)         | Assessed Valuation of Property Locally Taxable by Location                                                    |                                            |
| 70)         | Total Property Taxes Levied by Special Tax Districts                                                          |                                            |
| <b>71</b> ) | Valuation of Property of Utility Companies by Counties and by Types of Companies for 2006-2007                |                                            |
| <b>72</b> ) | Valuation of Property of Transportation Companies by Counties and by Types of Companies for 2006-2007         |                                            |
| 73)         | Valuation of Public Service Company Property as a Percentage of Total Valuation by County, Fiscal Year 2006-  | 2007                                       |
| <b>74</b> ) | Local Government Tax Rates Fiscal Year 2007-2008                                                              |                                            |
| 75)         | Collections of Occupancy, Prepared Foods, Land Transfer Taxes, and License Taxes by County                    |                                            |
|             |                                                                                                               |                                            |