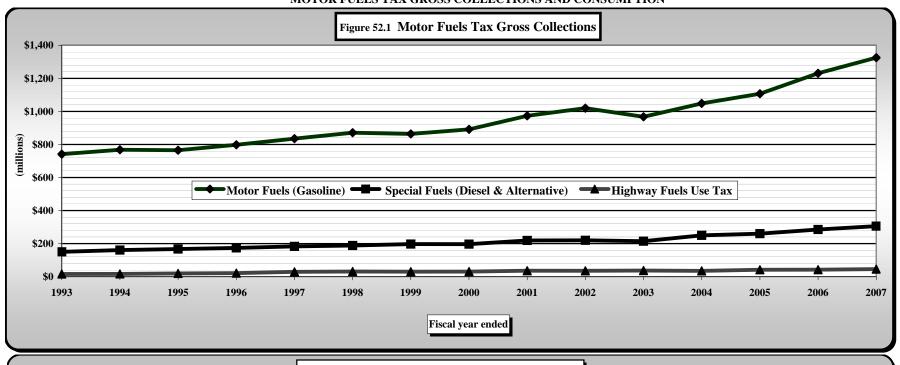

## Number Title

| 38)         | A County Comparison of State Sales and Use Tax Gross Collections for 1992-1993 and 2006-2007                  |                                            |
|-------------|---------------------------------------------------------------------------------------------------------------|--------------------------------------------|
|             | [Rank, Contribution Percentage, and Overall Growth]                                                           |                                            |
| <b>39</b> ) | A County Comparison of State Retail Taxable Sales for 1996-1997 and 2006-2007                                 |                                            |
|             | [Rank, Contribution Percentage, and Overall Growth]                                                           |                                            |
| 40)         | North Carolina Highway Use Tax Net Collections                                                                | [Article 5A.]                              |
| 41)         | Scrap Tire Disposal Tax Collections                                                                           | [Article 5B.]                              |
| 42)         | White Goods Disposal Tax Collections                                                                          | [Article 5C.]                              |
| 43)         | Dry-Cleaning Solvent Tax Collections                                                                          | [Article 5D.]                              |
| 44)         | Piped Natural Gas Excise Tax Collections                                                                      | [Article 5E.]                              |
| 45)         | Manufacturing Fuel and Certain Machinery and Equipment Tax Collections                                        | [Article 5F.]                              |
| 46)         | Gift Tax Collections                                                                                          | [Article 6.]                               |
| 47)         | Freight Car Lines Tax Collections                                                                             | [Article 8A.]                              |
| 48)         | Insurance Premium Tax and License Collections                                                                 | G.S. 58[Article 6.]; G.S. 105[Article 8B.] |
| 49)         | Insurance Premium Tax Net Collections by Type                                                                 |                                            |
| 50)         | Excise Stamp Tax On Conveyances                                                                               | [Article 8E.]                              |
| 51)         | Motor Fuel Excise Tax Rates and Net Collections by State                                                      |                                            |
| 52)         | Motor Fuels Tax Collections                                                                                   | [Subchapter V.]                            |
| 53)         | Total Gallons of Fuel Sold In North Carolina: Taxable and Non-Taxable                                         | ~ ~                                        |
| 54)         | 1/4 Cent Motor Fuels and Oil Inspection Fees                                                                  | G.S. 119[Article 3.]                       |
|             | PART IV . LOCAL GOVERNMENT TAXES AND REVENUES                                                                 |                                            |
| <b>55</b> ) | Summary of Local Sales and Use Tax Collections and Distributable Shares                                       | G.S. 105[Articles 39., 40., 42., 44.]      |
|             | by County for Fiscal Year 2006-2007                                                                           |                                            |
| <b>56</b> ) | Article 39 First One-Cent Local Government Sales and Use Tax Allocations and Distributable Shares by County   |                                            |
|             | for Fiscal Year 2006-2007                                                                                     |                                            |
| 57)         | Article 40 First One-Half Cent Local Government Sales and Use Tax Allocations and Distributable Shares by Co  | · ·                                        |
|             | Article 42 Second One-Half Cent Local Government Sales and Use Tax Allocations and Distributable Shares by    | County                                     |
|             | for Fiscal Year 2006-2007                                                                                     |                                            |
| <b>58</b> ) | Article 44 Third One-Half Cent Local Government Sales and Use Tax Allocations and Distributable Shares by C   | ounty                                      |
|             | for Fiscal Year 2006-2007                                                                                     |                                            |
| 59A)        | Article 43 Local Government Sales and Use Taxes for Public Transportation                                     | [Article 43.]                              |
| 59B)        | Article 45 Local Government Sales and Use Tax for Beach Nourishment                                           | [Article 45.]                              |
| 60)         | Tax Levies of Local Governments by Type of Tax                                                                |                                            |
| <b>61</b> ) | Summary of Local Government Tax and Reimbursement Revenues by Type                                            |                                            |
| <b>62</b> ) | Local Government Shares of State Administered Tax Levies by Types of Taxes                                    |                                            |
| 63)         | State Aid Paid to Counties and Municipalities by Type                                                         |                                            |
| 64)         | County Tax Levies and County Shares of State Taxes by Type, Fiscal Year 2006-2007                             |                                            |
| <b>65</b> ) | Amounts of Municipal Revenues by Types and Municipal Shares of State Taxes, Fiscal Year 2006-2007             |                                            |
| 66)         | Local Property Tax Levies by Location of Property and Tax Jurisdictions                                       |                                            |
| <b>67</b> ) | Weighted Average Property Tax Rates per \$100 of Assessed Valuation by Tax Jurisdictions and by Location of I | Property                                   |
| 68)         | Total Assessed Value of Specified Classes of Property Locally Taxable in North Carolina                       |                                            |
| 69)         | Assessed Valuation of Property Locally Taxable by Location                                                    |                                            |
| 70)         | Total Property Taxes Levied by Special Tax Districts                                                          |                                            |
| <b>71</b> ) | Valuation of Property of Utility Companies by Counties and by Types of Companies for 2006-2007                |                                            |
| <b>72</b> ) | Valuation of Property of Transportation Companies by Counties and by Types of Companies for 2006-2007         |                                            |
| 73)         | Valuation of Public Service Company Property as a Percentage of Total Valuation by County, Fiscal Year 2006-  | 2007                                       |
| <b>74</b> ) | Local Government Tax Rates Fiscal Year 2007-2008                                                              |                                            |
| 75)         | Collections of Occupancy, Prepared Foods, Land Transfer Taxes, and License Taxes by County                    |                                            |
|             |                                                                                                               |                                            |