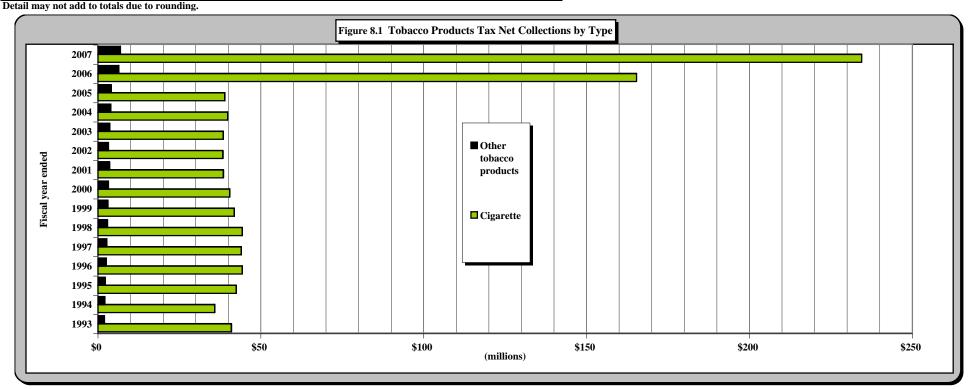

#### PART II. SUMMARY OF STATE GENERAL FUND REVENUE COLLECTIONS

- **State General Fund: Tax Revenues by Source** 2)
- State General Fund: Non-Tax Revenues and Transfers by Source

| -,          |                                                                                                           |                          |
|-------------|-----------------------------------------------------------------------------------------------------------|--------------------------|
|             | PART III . STATE TAX COLLECTIONS BY STATUTORY ARTICLE OF TAX                                              |                          |
| 4)          | State Government Tax Collections in the United States by Type of Tax by State                             |                          |
| 5)          | Estate Tax and Inheritance Tax Collections                                                                | [Articles 1., 1A.]       |
| 6)          | Privilege Tax Collections                                                                                 | [Article 2.]             |
| 7)          | Cigarette and Other Tobacco Tax Collections in the United States by State                                 |                          |
| 8)          | Tobacco Products Tax Collections                                                                          | [Article 2A.]            |
| 9)          | Per Capita Tax-Paid Cigarette Sales                                                                       |                          |
| 10)         | Alcoholic Beverages Tax Rates and Net Collections and Personal Income by State                            |                          |
| 11)         | Alcoholic Beverage Tax Collections                                                                        | [Article 2C.]            |
| 12)         | Net Alcoholic Beverage Tax Collections by Type                                                            |                          |
| 13)         | Collections of Fortified and Unfortified Wine Excise Taxes and Wine Licenses                              |                          |
| 14)         | Collections of Beer and Spirituous Liquor Excise Taxes and Licenses and Liquor Surcharge Tax              |                          |
| <b>15</b> ) | Unauthorized Substance Taxes Collections                                                                  | [Article 2D.]            |
| 16)         | Franchise Tax Collections                                                                                 | [Article 3.]             |
| <b>17</b> ) | Public Utility Franchise Tax, Telecommunications Tax, and Piped Natural Gas Excise Tax Net Collections    |                          |
|             | and Distributable Proceeds for 2006-2007                                                                  | [Articles 3., 5., 5E.]   |
| 18)         | Primary Forest Products Tax Net Collections                                                               | [G.S. 113A, Article 12.] |
| 19)         | Primary Forest Products Tax: Amount of Quarterly Tax Due According to Type of Forest Product              |                          |
| 20)         | Corporate Income Tax Rates and Net Collections and Individual Income Tax Net Collections and              |                          |
|             | Sales Tax Net Collections for Those States Levying a Corporate Income Tax                                 |                          |
| 21)         | Corporation Income Tax Collections                                                                        | [Article 4., Part 1]     |
| 22)         | Individual Income Tax Rates and Net Collections and Personal Income for Those States Levying a Tax        |                          |
|             | On Personal Income                                                                                        |                          |
| 22A)        | Federal Itemization/Standard Deduction Rate by State, Tax Year 2005                                       |                          |
| 23)         | Individual Income Tax Collections                                                                         | [Article 4., Part 2]     |
| 24)         | Gross Individual Income Tax Collections by Type of Payment                                                |                          |
| 25)         | North Carolina Individual Income Tax Net Collections as a Percent of North Carolina Personal Income       |                          |
| 26)         | Statistics of Special Programs                                                                            |                          |
| 27)         | General Sales Tax Rates and Net Collections and Individual Income Tax Net Collections and Personal Income |                          |
|             | for Those States Levying a General Sales Tax                                                              |                          |
| 28)         | State Sales and Use Tax Collections                                                                       | [Article 5.]             |
| 29)         | State Per Capita Gross Sales and Use Tax Collections and Per Capita Personal Income                       |                          |
| 30)         | State Sales and Use Tax Gross Collections Generated from the State General Rate Per One Cent of Tax       |                          |
| 21)         | Ctata Dan Canita Carra Callatiana, Indiaideal Income Tanand Calan and Har Tan                             |                          |