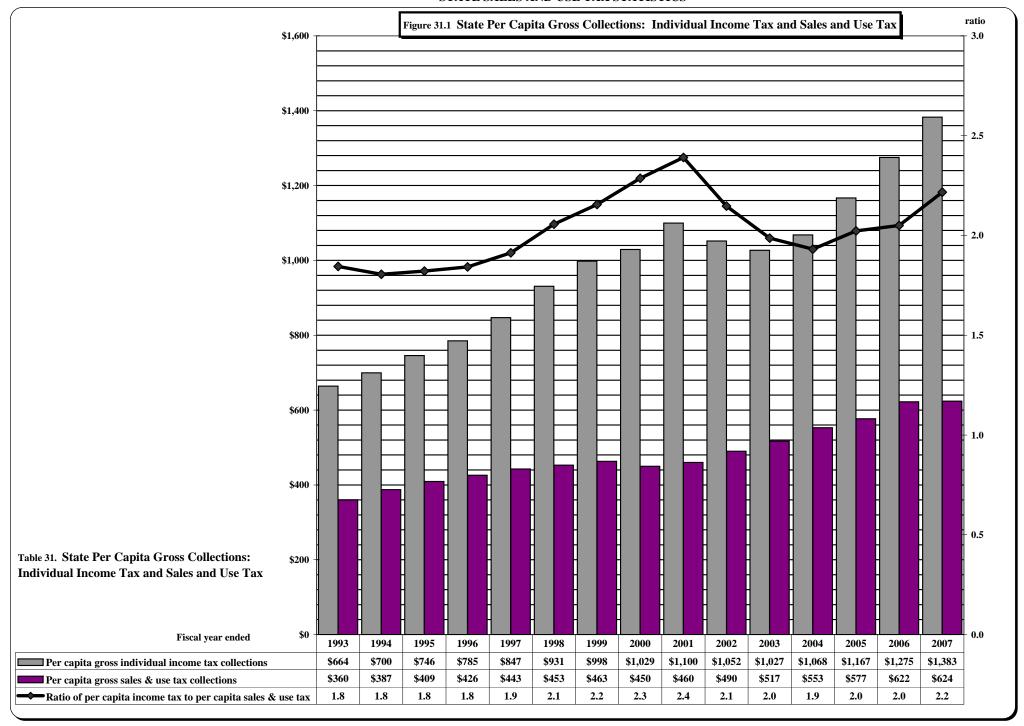

- 31) State Per Capita Gross Collections: Individual Income Tax and Sales and Use Tax
- 32) State Sales and Use Tax: Gross Collections by Business Groups and Units
- 33) Sales and Use Tax Refunds by Type of Tax Refunded by Type of Claimant
- 34) Sales and Use Tax Governmental Refunds by Type of Governmental Claimant
- 35A) Sales and Use Tax Nonprofit Refunds by Size of Refund by Fiscal Year
- 35B) Sales and Use Tax Nonprofit Refunds of \$100,001 or More by Type of Claimant by Fiscal Year
- 36A) State Sales and Use Tax: Gross Collections by County
- 36B) State Sales and Use Tax: Percent Change in Gross Collections by County
- 37A) State Sales and Use Tax: Retail Taxable Sales by County
- 37B) State Sales and Use Tax: Percent Change in Retail Taxable Sales by County