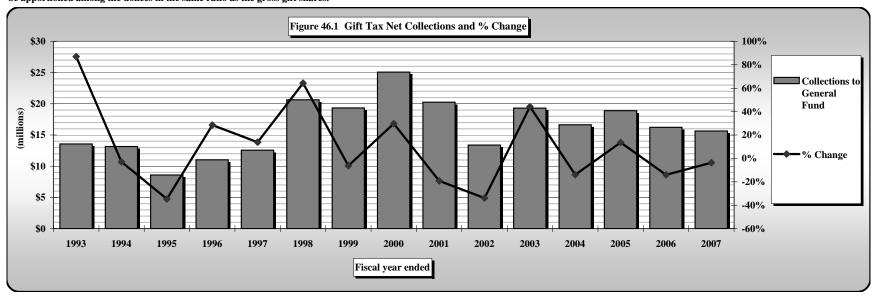

## Number Title

| 38)         | A County Comparison of State Sales and Use Tax Gross Collections for 1992-1993 and 2006-2007                  |                                            |
|-------------|---------------------------------------------------------------------------------------------------------------|--------------------------------------------|
|             | [Rank, Contribution Percentage, and Overall Growth]                                                           |                                            |
| <b>39</b> ) | A County Comparison of State Retail Taxable Sales for 1996-1997 and 2006-2007                                 |                                            |
|             | [Rank, Contribution Percentage, and Overall Growth]                                                           |                                            |
| 40)         | North Carolina Highway Use Tax Net Collections                                                                | [Article 5A.]                              |
| 41)         | Scrap Tire Disposal Tax Collections                                                                           | [Article 5B.]                              |
| 42)         | White Goods Disposal Tax Collections                                                                          | [Article 5C.]                              |
| 43)         | Dry-Cleaning Solvent Tax Collections                                                                          | [Article 5D.]                              |
| 44)         | Piped Natural Gas Excise Tax Collections                                                                      | [Article 5E.]                              |
| 45)         | Manufacturing Fuel and Certain Machinery and Equipment Tax Collections                                        | [Article 5F.]                              |
| 46)         | Gift Tax Collections                                                                                          | [Article 6.]                               |
| 47)         | Freight Car Lines Tax Collections                                                                             | [Article 8A.]                              |
| 48)         | Insurance Premium Tax and License Collections                                                                 | G.S. 58[Article 6.]; G.S. 105[Article 8B.] |
| 49)         | Insurance Premium Tax Net Collections by Type                                                                 |                                            |
| 50)         | Excise Stamp Tax On Conveyances                                                                               | [Article 8E.]                              |
| 51)         | Motor Fuel Excise Tax Rates and Net Collections by State                                                      |                                            |
| 52)         | Motor Fuels Tax Collections                                                                                   | [Subchapter V.]                            |
| 53)         | Total Gallons of Fuel Sold In North Carolina: Taxable and Non-Taxable                                         | ~ ~                                        |
| 54)         | 1/4 Cent Motor Fuels and Oil Inspection Fees                                                                  | G.S. 119[Article 3.]                       |
|             | PART IV . LOCAL GOVERNMENT TAXES AND REVENUES                                                                 |                                            |
| <b>55</b> ) | Summary of Local Sales and Use Tax Collections and Distributable Shares                                       | G.S. 105[Articles 39., 40., 42., 44.]      |
|             | by County for Fiscal Year 2006-2007                                                                           |                                            |
| <b>56</b> ) | Article 39 First One-Cent Local Government Sales and Use Tax Allocations and Distributable Shares by County   |                                            |
|             | for Fiscal Year 2006-2007                                                                                     |                                            |
| 57)         | Article 40 First One-Half Cent Local Government Sales and Use Tax Allocations and Distributable Shares by Co  | · ·                                        |
|             | Article 42 Second One-Half Cent Local Government Sales and Use Tax Allocations and Distributable Shares by    | County                                     |
|             | for Fiscal Year 2006-2007                                                                                     |                                            |
| <b>58</b> ) | Article 44 Third One-Half Cent Local Government Sales and Use Tax Allocations and Distributable Shares by C   | ounty                                      |
|             | for Fiscal Year 2006-2007                                                                                     |                                            |
| 59A)        | Article 43 Local Government Sales and Use Taxes for Public Transportation                                     | [Article 43.]                              |
| 59B)        | Article 45 Local Government Sales and Use Tax for Beach Nourishment                                           | [Article 45.]                              |
| 60)         | Tax Levies of Local Governments by Type of Tax                                                                |                                            |
| <b>61</b> ) | Summary of Local Government Tax and Reimbursement Revenues by Type                                            |                                            |
| <b>62</b> ) | Local Government Shares of State Administered Tax Levies by Types of Taxes                                    |                                            |
| 63)         | State Aid Paid to Counties and Municipalities by Type                                                         |                                            |
| 64)         | County Tax Levies and County Shares of State Taxes by Type, Fiscal Year 2006-2007                             |                                            |
| <b>65</b> ) | Amounts of Municipal Revenues by Types and Municipal Shares of State Taxes, Fiscal Year 2006-2007             |                                            |
| 66)         | Local Property Tax Levies by Location of Property and Tax Jurisdictions                                       |                                            |
| <b>67</b> ) | Weighted Average Property Tax Rates per \$100 of Assessed Valuation by Tax Jurisdictions and by Location of I | Property                                   |
| 68)         | Total Assessed Value of Specified Classes of Property Locally Taxable in North Carolina                       |                                            |
| 69)         | Assessed Valuation of Property Locally Taxable by Location                                                    |                                            |
| 70)         | Total Property Taxes Levied by Special Tax Districts                                                          |                                            |
| <b>71</b> ) | Valuation of Property of Utility Companies by Counties and by Types of Companies for 2006-2007                |                                            |
| <b>72</b> ) | Valuation of Property of Transportation Companies by Counties and by Types of Companies for 2006-2007         |                                            |
| 73)         | Valuation of Public Service Company Property as a Percentage of Total Valuation by County, Fiscal Year 2006-  | 2007                                       |
| <b>74</b> ) | Local Government Tax Rates Fiscal Year 2007-2008                                                              |                                            |
| 75)         | Collections of Occupancy, Prepared Foods, Land Transfer Taxes, and License Taxes by County                    |                                            |
|             |                                                                                                               |                                            |