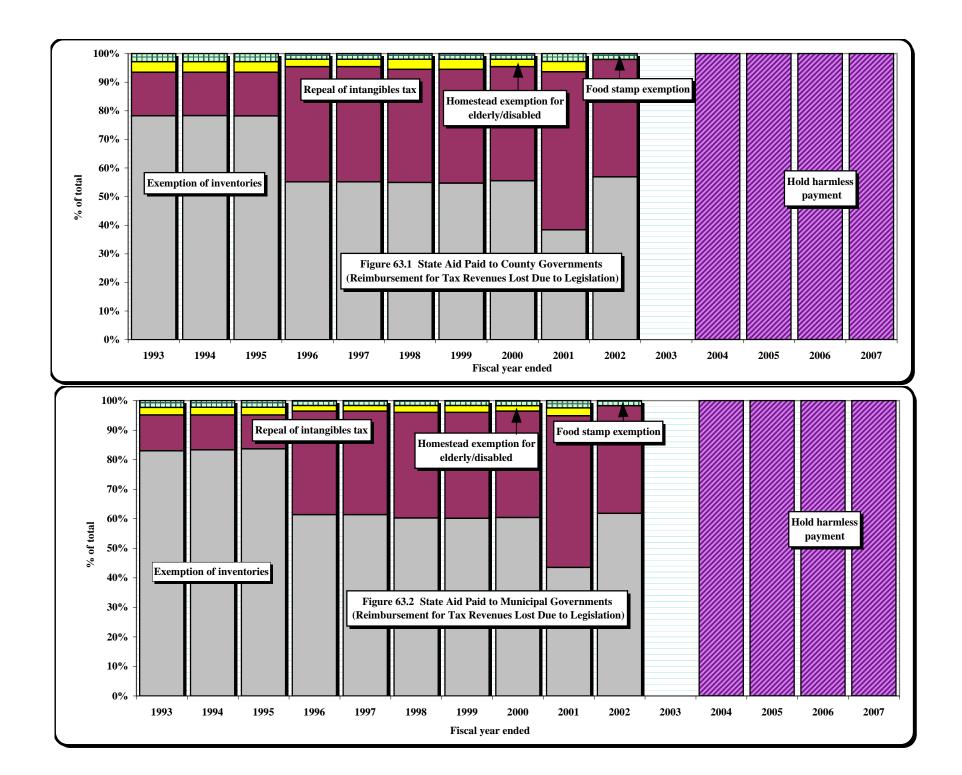

## Number Title

| 38)         | A County Comparison of State Sales and Use Tax Gross Collections for 1992-1993 and 2006-2007                  |                                            |
|-------------|---------------------------------------------------------------------------------------------------------------|--------------------------------------------|
|             | [Rank, Contribution Percentage, and Overall Growth]                                                           |                                            |
| <b>39</b> ) | A County Comparison of State Retail Taxable Sales for 1996-1997 and 2006-2007                                 |                                            |
|             | [Rank, Contribution Percentage, and Overall Growth]                                                           |                                            |
| 40)         | North Carolina Highway Use Tax Net Collections                                                                | [Article 5A.]                              |
| 41)         | Scrap Tire Disposal Tax Collections                                                                           | [Article 5B.]                              |
| 42)         | White Goods Disposal Tax Collections                                                                          | [Article 5C.]                              |
| 43)         | Dry-Cleaning Solvent Tax Collections                                                                          | [Article 5D.]                              |
| 44)         | Piped Natural Gas Excise Tax Collections                                                                      | [Article 5E.]                              |
| 45)         | Manufacturing Fuel and Certain Machinery and Equipment Tax Collections                                        | [Article 5F.]                              |
| 46)         | Gift Tax Collections                                                                                          | [Article 6.]                               |
| 47)         | Freight Car Lines Tax Collections                                                                             | [Article 8A.]                              |
| 48)         | Insurance Premium Tax and License Collections                                                                 | G.S. 58[Article 6.]; G.S. 105[Article 8B.] |
| 49)         | Insurance Premium Tax Net Collections by Type                                                                 |                                            |
| 50)         | Excise Stamp Tax On Conveyances                                                                               | [Article 8E.]                              |
| 51)         | Motor Fuel Excise Tax Rates and Net Collections by State                                                      |                                            |
| 52)         | Motor Fuels Tax Collections                                                                                   | [Subchapter V.]                            |
| 53)         | Total Gallons of Fuel Sold In North Carolina: Taxable and Non-Taxable                                         | ~ ~                                        |
| 54)         | 1/4 Cent Motor Fuels and Oil Inspection Fees                                                                  | G.S. 119[Article 3.]                       |
|             | PART IV . LOCAL GOVERNMENT TAXES AND REVENUES                                                                 |                                            |
| <b>55</b> ) | Summary of Local Sales and Use Tax Collections and Distributable Shares                                       | G.S. 105[Articles 39., 40., 42., 44.]      |
|             | by County for Fiscal Year 2006-2007                                                                           |                                            |
| <b>56</b> ) | Article 39 First One-Cent Local Government Sales and Use Tax Allocations and Distributable Shares by County   |                                            |
|             | for Fiscal Year 2006-2007                                                                                     |                                            |
| 57)         | Article 40 First One-Half Cent Local Government Sales and Use Tax Allocations and Distributable Shares by Co  | · ·                                        |
|             | Article 42 Second One-Half Cent Local Government Sales and Use Tax Allocations and Distributable Shares by    | County                                     |
|             | for Fiscal Year 2006-2007                                                                                     |                                            |
| <b>58</b> ) | Article 44 Third One-Half Cent Local Government Sales and Use Tax Allocations and Distributable Shares by C   | ounty                                      |
|             | for Fiscal Year 2006-2007                                                                                     |                                            |
| 59A)        | Article 43 Local Government Sales and Use Taxes for Public Transportation                                     | [Article 43.]                              |
| 59B)        | Article 45 Local Government Sales and Use Tax for Beach Nourishment                                           | [Article 45.]                              |
| 60)         | Tax Levies of Local Governments by Type of Tax                                                                |                                            |
| <b>61</b> ) | Summary of Local Government Tax and Reimbursement Revenues by Type                                            |                                            |
| <b>62</b> ) | Local Government Shares of State Administered Tax Levies by Types of Taxes                                    |                                            |
| 63)         | State Aid Paid to Counties and Municipalities by Type                                                         |                                            |
| 64)         | County Tax Levies and County Shares of State Taxes by Type, Fiscal Year 2006-2007                             |                                            |
| <b>65</b> ) | Amounts of Municipal Revenues by Types and Municipal Shares of State Taxes, Fiscal Year 2006-2007             |                                            |
| 66)         | Local Property Tax Levies by Location of Property and Tax Jurisdictions                                       |                                            |
| <b>67</b> ) | Weighted Average Property Tax Rates per \$100 of Assessed Valuation by Tax Jurisdictions and by Location of I | Property                                   |
| 68)         | Total Assessed Value of Specified Classes of Property Locally Taxable in North Carolina                       |                                            |
| 69)         | Assessed Valuation of Property Locally Taxable by Location                                                    |                                            |
| 70)         | Total Property Taxes Levied by Special Tax Districts                                                          |                                            |
| <b>71</b> ) | Valuation of Property of Utility Companies by Counties and by Types of Companies for 2006-2007                |                                            |
| <b>72</b> ) | Valuation of Property of Transportation Companies by Counties and by Types of Companies for 2006-2007         |                                            |
| 73)         | Valuation of Public Service Company Property as a Percentage of Total Valuation by County, Fiscal Year 2006-  | 2007                                       |
| <b>74</b> ) | Local Government Tax Rates Fiscal Year 2007-2008                                                              |                                            |
| 75)         | Collections of Occupancy, Prepared Foods, Land Transfer Taxes, and License Taxes by County                    |                                            |
|             |                                                                                                               |                                            |