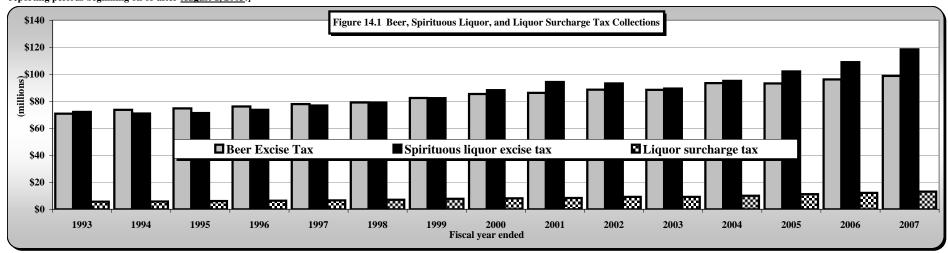

#### PART II. SUMMARY OF STATE GENERAL FUND REVENUE COLLECTIONS

- **State General Fund: Tax Revenues by Source** 2)
- State General Fund: Non-Tax Revenues and Transfers by Source

| -,          |                                                                                                           |                          |
|-------------|-----------------------------------------------------------------------------------------------------------|--------------------------|
|             | PART III . STATE TAX COLLECTIONS BY STATUTORY ARTICLE OF TAX                                              |                          |
| 4)          | State Government Tax Collections in the United States by Type of Tax by State                             |                          |
| 5)          | Estate Tax and Inheritance Tax Collections                                                                | [Articles 1., 1A.]       |
| 6)          | Privilege Tax Collections                                                                                 | [Article 2.]             |
| 7)          | Cigarette and Other Tobacco Tax Collections in the United States by State                                 |                          |
| 8)          | Tobacco Products Tax Collections                                                                          | [Article 2A.]            |
| 9)          | Per Capita Tax-Paid Cigarette Sales                                                                       |                          |
| 10)         | Alcoholic Beverages Tax Rates and Net Collections and Personal Income by State                            |                          |
| 11)         | Alcoholic Beverage Tax Collections                                                                        | [Article 2C.]            |
| 12)         | Net Alcoholic Beverage Tax Collections by Type                                                            |                          |
| 13)         | Collections of Fortified and Unfortified Wine Excise Taxes and Wine Licenses                              |                          |
| 14)         | Collections of Beer and Spirituous Liquor Excise Taxes and Licenses and Liquor Surcharge Tax              |                          |
| <b>15</b> ) | Unauthorized Substance Taxes Collections                                                                  | [Article 2D.]            |
| 16)         | Franchise Tax Collections                                                                                 | [Article 3.]             |
| <b>17</b> ) | Public Utility Franchise Tax, Telecommunications Tax, and Piped Natural Gas Excise Tax Net Collections    |                          |
|             | and Distributable Proceeds for 2006-2007                                                                  | [Articles 3., 5., 5E.]   |
| 18)         | Primary Forest Products Tax Net Collections                                                               | [G.S. 113A, Article 12.] |
| 19)         | Primary Forest Products Tax: Amount of Quarterly Tax Due According to Type of Forest Product              |                          |
| 20)         | Corporate Income Tax Rates and Net Collections and Individual Income Tax Net Collections and              |                          |
|             | Sales Tax Net Collections for Those States Levying a Corporate Income Tax                                 |                          |
| 21)         | Corporation Income Tax Collections                                                                        | [Article 4., Part 1]     |
| 22)         | Individual Income Tax Rates and Net Collections and Personal Income for Those States Levying a Tax        |                          |
|             | On Personal Income                                                                                        |                          |
| 22A)        | Federal Itemization/Standard Deduction Rate by State, Tax Year 2005                                       |                          |
| 23)         | Individual Income Tax Collections                                                                         | [Article 4., Part 2]     |
| 24)         | Gross Individual Income Tax Collections by Type of Payment                                                |                          |
| 25)         | North Carolina Individual Income Tax Net Collections as a Percent of North Carolina Personal Income       |                          |
| 26)         | Statistics of Special Programs                                                                            |                          |
| 27)         | General Sales Tax Rates and Net Collections and Individual Income Tax Net Collections and Personal Income |                          |
|             | for Those States Levying a General Sales Tax                                                              |                          |
| 28)         | State Sales and Use Tax Collections                                                                       | [Article 5.]             |
| 29)         | State Per Capita Gross Sales and Use Tax Collections and Per Capita Personal Income                       |                          |
| 30)         | State Sales and Use Tax Gross Collections Generated from the State General Rate Per One Cent of Tax       |                          |
| 21)         | Ctata Dan Canita Carra Callatiana, Indiaideal Income Tanand Calan and Har Tan                             |                          |