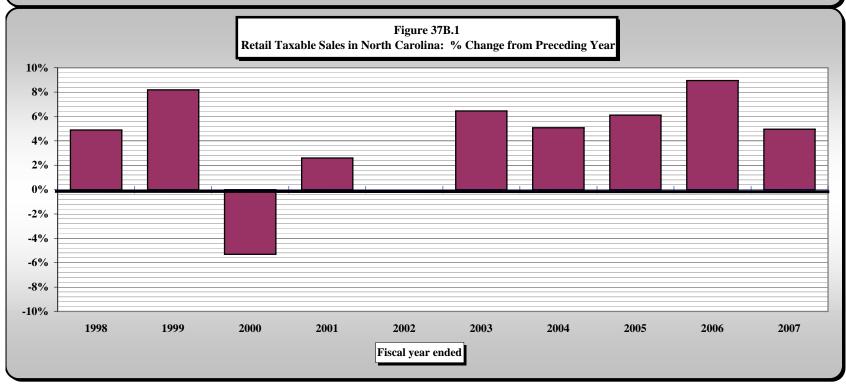

- 31) State Per Capita Gross Collections: Individual Income Tax and Sales and Use Tax
- 32) State Sales and Use Tax: Gross Collections by Business Groups and Units
- 33) Sales and Use Tax Refunds by Type of Tax Refunded by Type of Claimant
- 34) Sales and Use Tax Governmental Refunds by Type of Governmental Claimant
- 35A) Sales and Use Tax Nonprofit Refunds by Size of Refund by Fiscal Year
- 35B) Sales and Use Tax Nonprofit Refunds of \$100,001 or More by Type of Claimant by Fiscal Year
- 36A) State Sales and Use Tax: Gross Collections by County
- 36B) State Sales and Use Tax: Percent Change in Gross Collections by County
- 37A) State Sales and Use Tax: Retail Taxable Sales by County
- 37B) State Sales and Use Tax: Percent Change in Retail Taxable Sales by County