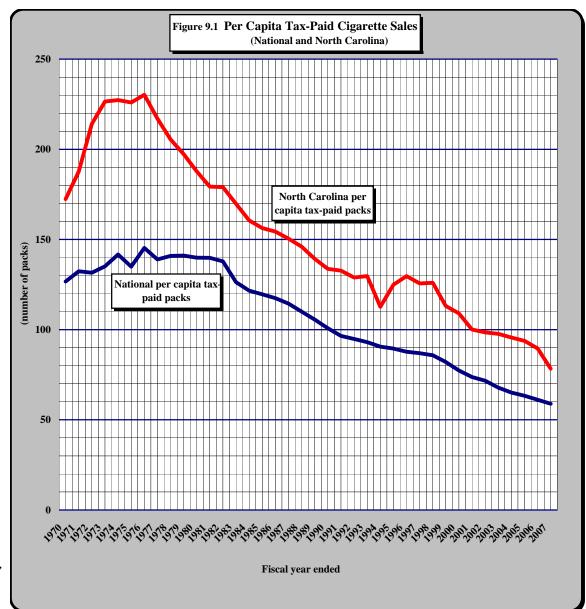

#### PART II. SUMMARY OF STATE GENERAL FUND REVENUE COLLECTIONS

- **State General Fund: Tax Revenues by Source** 2)
- State General Fund: Non-Tax Revenues and Transfers by Source

| -,          |                                                                                                           |                          |
|-------------|-----------------------------------------------------------------------------------------------------------|--------------------------|
|             | PART III . STATE TAX COLLECTIONS BY STATUTORY ARTICLE OF TAX                                              |                          |
| 4)          | State Government Tax Collections in the United States by Type of Tax by State                             |                          |
| 5)          | Estate Tax and Inheritance Tax Collections                                                                | [Articles 1., 1A.]       |
| 6)          | Privilege Tax Collections                                                                                 | [Article 2.]             |
| 7)          | Cigarette and Other Tobacco Tax Collections in the United States by State                                 |                          |
| 8)          | Tobacco Products Tax Collections                                                                          | [Article 2A.]            |
| 9)          | Per Capita Tax-Paid Cigarette Sales                                                                       |                          |
| 10)         | Alcoholic Beverages Tax Rates and Net Collections and Personal Income by State                            |                          |
| 11)         | Alcoholic Beverage Tax Collections                                                                        | [Article 2C.]            |
| 12)         | Net Alcoholic Beverage Tax Collections by Type                                                            |                          |
| 13)         | Collections of Fortified and Unfortified Wine Excise Taxes and Wine Licenses                              |                          |
| 14)         | Collections of Beer and Spirituous Liquor Excise Taxes and Licenses and Liquor Surcharge Tax              |                          |
| <b>15</b> ) | Unauthorized Substance Taxes Collections                                                                  | [Article 2D.]            |
| 16)         | Franchise Tax Collections                                                                                 | [Article 3.]             |
| <b>17</b> ) | Public Utility Franchise Tax, Telecommunications Tax, and Piped Natural Gas Excise Tax Net Collections    |                          |
|             | and Distributable Proceeds for 2006-2007                                                                  | [Articles 3., 5., 5E.]   |
| 18)         | Primary Forest Products Tax Net Collections                                                               | [G.S. 113A, Article 12.] |
| 19)         | Primary Forest Products Tax: Amount of Quarterly Tax Due According to Type of Forest Product              |                          |
| 20)         | Corporate Income Tax Rates and Net Collections and Individual Income Tax Net Collections and              |                          |
|             | Sales Tax Net Collections for Those States Levying a Corporate Income Tax                                 |                          |
| 21)         | Corporation Income Tax Collections                                                                        | [Article 4., Part 1]     |
| 22)         | Individual Income Tax Rates and Net Collections and Personal Income for Those States Levying a Tax        |                          |
|             | On Personal Income                                                                                        |                          |
| 22A)        | Federal Itemization/Standard Deduction Rate by State, Tax Year 2005                                       |                          |
| 23)         | Individual Income Tax Collections                                                                         | [Article 4., Part 2]     |
| 24)         | Gross Individual Income Tax Collections by Type of Payment                                                |                          |
| 25)         | North Carolina Individual Income Tax Net Collections as a Percent of North Carolina Personal Income       |                          |
| 26)         | Statistics of Special Programs                                                                            |                          |
| 27)         | General Sales Tax Rates and Net Collections and Individual Income Tax Net Collections and Personal Income |                          |
|             | for Those States Levying a General Sales Tax                                                              |                          |
| 28)         | State Sales and Use Tax Collections                                                                       | [Article 5.]             |
| 29)         | State Per Capita Gross Sales and Use Tax Collections and Per Capita Personal Income                       |                          |
| 30)         | State Sales and Use Tax Gross Collections Generated from the State General Rate Per One Cent of Tax       |                          |
| 21)         | Ctata Dan Canita Carra Callatiana, Indiaideal Income Tanand Calan and Har Tan                             |                          |