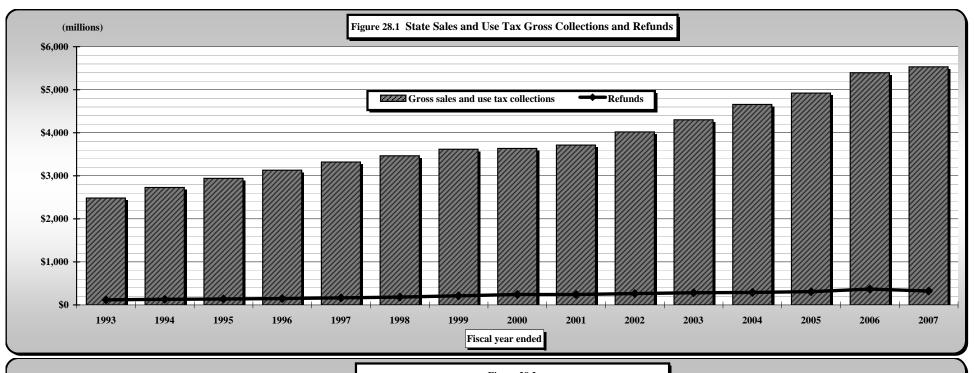

#### PART II. SUMMARY OF STATE GENERAL FUND REVENUE COLLECTIONS

- **State General Fund: Tax Revenues by Source** 2)
- State General Fund: Non-Tax Revenues and Transfers by Source

| -,          |                                                                                                           |                          |
|-------------|-----------------------------------------------------------------------------------------------------------|--------------------------|
|             | PART III . STATE TAX COLLECTIONS BY STATUTORY ARTICLE OF TAX                                              |                          |
| 4)          | State Government Tax Collections in the United States by Type of Tax by State                             |                          |
| 5)          | Estate Tax and Inheritance Tax Collections                                                                | [Articles 1., 1A.]       |
| 6)          | Privilege Tax Collections                                                                                 | [Article 2.]             |
| 7)          | Cigarette and Other Tobacco Tax Collections in the United States by State                                 |                          |
| 8)          | Tobacco Products Tax Collections                                                                          | [Article 2A.]            |
| 9)          | Per Capita Tax-Paid Cigarette Sales                                                                       |                          |
| 10)         | Alcoholic Beverages Tax Rates and Net Collections and Personal Income by State                            |                          |
| 11)         | Alcoholic Beverage Tax Collections                                                                        | [Article 2C.]            |
| 12)         | Net Alcoholic Beverage Tax Collections by Type                                                            |                          |
| 13)         | Collections of Fortified and Unfortified Wine Excise Taxes and Wine Licenses                              |                          |
| 14)         | Collections of Beer and Spirituous Liquor Excise Taxes and Licenses and Liquor Surcharge Tax              |                          |
| <b>15</b> ) | Unauthorized Substance Taxes Collections                                                                  | [Article 2D.]            |
| 16)         | Franchise Tax Collections                                                                                 | [Article 3.]             |
| <b>17</b> ) | Public Utility Franchise Tax, Telecommunications Tax, and Piped Natural Gas Excise Tax Net Collections    |                          |
|             | and Distributable Proceeds for 2006-2007                                                                  | [Articles 3., 5., 5E.]   |
| 18)         | Primary Forest Products Tax Net Collections                                                               | [G.S. 113A, Article 12.] |
| 19)         | Primary Forest Products Tax: Amount of Quarterly Tax Due According to Type of Forest Product              |                          |
| 20)         | Corporate Income Tax Rates and Net Collections and Individual Income Tax Net Collections and              |                          |
|             | Sales Tax Net Collections for Those States Levying a Corporate Income Tax                                 |                          |
| 21)         | Corporation Income Tax Collections                                                                        | [Article 4., Part 1]     |
| 22)         | Individual Income Tax Rates and Net Collections and Personal Income for Those States Levying a Tax        |                          |
|             | On Personal Income                                                                                        |                          |
| 22A)        | Federal Itemization/Standard Deduction Rate by State, Tax Year 2005                                       |                          |
| 23)         | Individual Income Tax Collections                                                                         | [Article 4., Part 2]     |
| 24)         | Gross Individual Income Tax Collections by Type of Payment                                                |                          |
| 25)         | North Carolina Individual Income Tax Net Collections as a Percent of North Carolina Personal Income       |                          |
| 26)         | Statistics of Special Programs                                                                            |                          |
| 27)         | General Sales Tax Rates and Net Collections and Individual Income Tax Net Collections and Personal Income |                          |
|             | for Those States Levying a General Sales Tax                                                              |                          |
| 28)         | State Sales and Use Tax Collections                                                                       | [Article 5.]             |
| 29)         | State Per Capita Gross Sales and Use Tax Collections and Per Capita Personal Income                       |                          |
| 30)         | State Sales and Use Tax Gross Collections Generated from the State General Rate Per One Cent of Tax       |                          |
| 21)         | Ctata Dan Canita Carra Callatiana, Indiaideal Income Tanand Calan and Har Tan                             |                          |