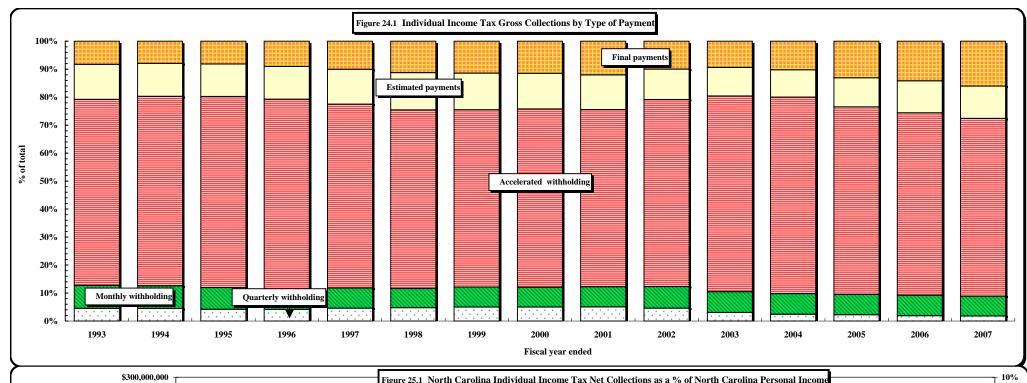

#### PART II. SUMMARY OF STATE GENERAL FUND REVENUE COLLECTIONS

- **State General Fund: Tax Revenues by Source** 2)
- State General Fund: Non-Tax Revenues and Transfers by Source

| -,          |                                                                                                           |                          |
|-------------|-----------------------------------------------------------------------------------------------------------|--------------------------|
|             | PART III . STATE TAX COLLECTIONS BY STATUTORY ARTICLE OF TAX                                              |                          |
| 4)          | State Government Tax Collections in the United States by Type of Tax by State                             |                          |
| 5)          | Estate Tax and Inheritance Tax Collections                                                                | [Articles 1., 1A.]       |
| 6)          | Privilege Tax Collections                                                                                 | [Article 2.]             |
| 7)          | Cigarette and Other Tobacco Tax Collections in the United States by State                                 |                          |
| 8)          | Tobacco Products Tax Collections                                                                          | [Article 2A.]            |
| 9)          | Per Capita Tax-Paid Cigarette Sales                                                                       |                          |
| 10)         | Alcoholic Beverages Tax Rates and Net Collections and Personal Income by State                            |                          |
| 11)         | Alcoholic Beverage Tax Collections                                                                        | [Article 2C.]            |
| 12)         | Net Alcoholic Beverage Tax Collections by Type                                                            |                          |
| 13)         | Collections of Fortified and Unfortified Wine Excise Taxes and Wine Licenses                              |                          |
| 14)         | Collections of Beer and Spirituous Liquor Excise Taxes and Licenses and Liquor Surcharge Tax              |                          |
| <b>15</b> ) | Unauthorized Substance Taxes Collections                                                                  | [Article 2D.]            |
| 16)         | Franchise Tax Collections                                                                                 | [Article 3.]             |
| <b>17</b> ) | Public Utility Franchise Tax, Telecommunications Tax, and Piped Natural Gas Excise Tax Net Collections    |                          |
|             | and Distributable Proceeds for 2006-2007                                                                  | [Articles 3., 5., 5E.]   |
| 18)         | Primary Forest Products Tax Net Collections                                                               | [G.S. 113A, Article 12.] |
| 19)         | Primary Forest Products Tax: Amount of Quarterly Tax Due According to Type of Forest Product              |                          |
| 20)         | Corporate Income Tax Rates and Net Collections and Individual Income Tax Net Collections and              |                          |
|             | Sales Tax Net Collections for Those States Levying a Corporate Income Tax                                 |                          |
| 21)         | Corporation Income Tax Collections                                                                        | [Article 4., Part 1]     |
| 22)         | Individual Income Tax Rates and Net Collections and Personal Income for Those States Levying a Tax        |                          |
|             | On Personal Income                                                                                        |                          |
| 22A)        | Federal Itemization/Standard Deduction Rate by State, Tax Year 2005                                       |                          |
| 23)         | Individual Income Tax Collections                                                                         | [Article 4., Part 2]     |
| 24)         | Gross Individual Income Tax Collections by Type of Payment                                                |                          |
| 25)         | North Carolina Individual Income Tax Net Collections as a Percent of North Carolina Personal Income       |                          |
| 26)         | Statistics of Special Programs                                                                            |                          |
| 27)         | General Sales Tax Rates and Net Collections and Individual Income Tax Net Collections and Personal Income |                          |
|             | for Those States Levying a General Sales Tax                                                              |                          |
| 28)         | State Sales and Use Tax Collections                                                                       | [Article 5.]             |
| 29)         | State Per Capita Gross Sales and Use Tax Collections and Per Capita Personal Income                       |                          |
| 30)         | State Sales and Use Tax Gross Collections Generated from the State General Rate Per One Cent of Tax       |                          |
| 21)         | Ctata Dan Canita Carra Callatiana, Indiaideal Income Tanand Calan and Har Tan                             |                          |