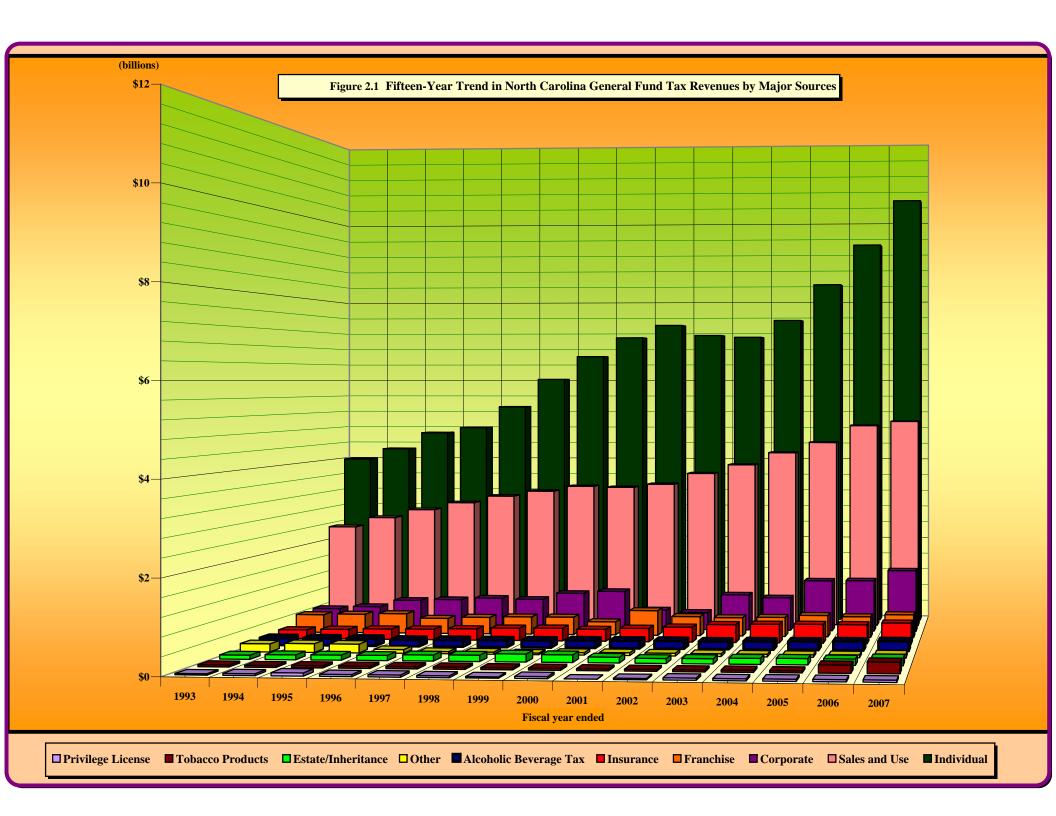

#### PART II. SUMMARY OF STATE GENERAL FUND REVENUE COLLECTIONS

- **State General Fund: Tax Revenues by Source** 2)
- State General Fund: Non-Tax Revenues and Transfers by Source

| -,          |                                                                                                           |                          |
|-------------|-----------------------------------------------------------------------------------------------------------|--------------------------|
|             | PART III . STATE TAX COLLECTIONS BY STATUTORY ARTICLE OF TAX                                              |                          |
| 4)          | State Government Tax Collections in the United States by Type of Tax by State                             |                          |
| 5)          | Estate Tax and Inheritance Tax Collections                                                                | [Articles 1., 1A.]       |
| 6)          | Privilege Tax Collections                                                                                 | [Article 2.]             |
| 7)          | Cigarette and Other Tobacco Tax Collections in the United States by State                                 |                          |
| 8)          | Tobacco Products Tax Collections                                                                          | [Article 2A.]            |
| 9)          | Per Capita Tax-Paid Cigarette Sales                                                                       |                          |
| 10)         | Alcoholic Beverages Tax Rates and Net Collections and Personal Income by State                            |                          |
| 11)         | Alcoholic Beverage Tax Collections                                                                        | [Article 2C.]            |
| 12)         | Net Alcoholic Beverage Tax Collections by Type                                                            |                          |
| 13)         | Collections of Fortified and Unfortified Wine Excise Taxes and Wine Licenses                              |                          |
| 14)         | Collections of Beer and Spirituous Liquor Excise Taxes and Licenses and Liquor Surcharge Tax              |                          |
| <b>15</b> ) | Unauthorized Substance Taxes Collections                                                                  | [Article 2D.]            |
| 16)         | Franchise Tax Collections                                                                                 | [Article 3.]             |
| <b>17</b> ) | Public Utility Franchise Tax, Telecommunications Tax, and Piped Natural Gas Excise Tax Net Collections    |                          |
|             | and Distributable Proceeds for 2006-2007                                                                  | [Articles 3., 5., 5E.]   |
| 18)         | Primary Forest Products Tax Net Collections                                                               | [G.S. 113A, Article 12.] |
| 19)         | Primary Forest Products Tax: Amount of Quarterly Tax Due According to Type of Forest Product              |                          |
| 20)         | Corporate Income Tax Rates and Net Collections and Individual Income Tax Net Collections and              |                          |
|             | Sales Tax Net Collections for Those States Levying a Corporate Income Tax                                 |                          |
| 21)         | Corporation Income Tax Collections                                                                        | [Article 4., Part 1]     |
| 22)         | Individual Income Tax Rates and Net Collections and Personal Income for Those States Levying a Tax        |                          |
|             | On Personal Income                                                                                        |                          |
| 22A)        | Federal Itemization/Standard Deduction Rate by State, Tax Year 2005                                       |                          |
| 23)         | Individual Income Tax Collections                                                                         | [Article 4., Part 2]     |
| 24)         | Gross Individual Income Tax Collections by Type of Payment                                                |                          |
| 25)         | North Carolina Individual Income Tax Net Collections as a Percent of North Carolina Personal Income       |                          |
| 26)         | Statistics of Special Programs                                                                            |                          |
| 27)         | General Sales Tax Rates and Net Collections and Individual Income Tax Net Collections and Personal Income |                          |
|             | for Those States Levying a General Sales Tax                                                              |                          |
| 28)         | State Sales and Use Tax Collections                                                                       | [Article 5.]             |
| 29)         | State Per Capita Gross Sales and Use Tax Collections and Per Capita Personal Income                       |                          |
| 30)         | State Sales and Use Tax Gross Collections Generated from the State General Rate Per One Cent of Tax       |                          |
| 21)         | Ctata Dan Canita Carra Callatiana, Indiaideal Income Tanand Calan and Har Tan                             |                          |