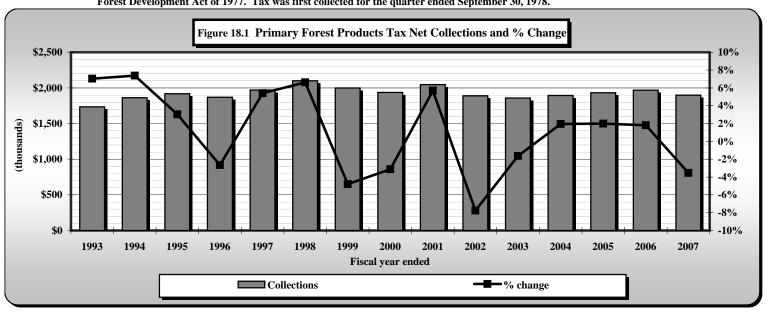

The inheritance tax was repealed effective <u>January 1, 1999</u>, and applied to the estates of decedents dying on or after that date; the estate tax was retained. Effective <u>July 1, 1999</u>, sales of piped natural gas became exempt from sales taxes and franchise tax and became subject to the piped natural gas excise tax. Effective <u>July 1, 1999</u>, the soft drink tax was repealed.