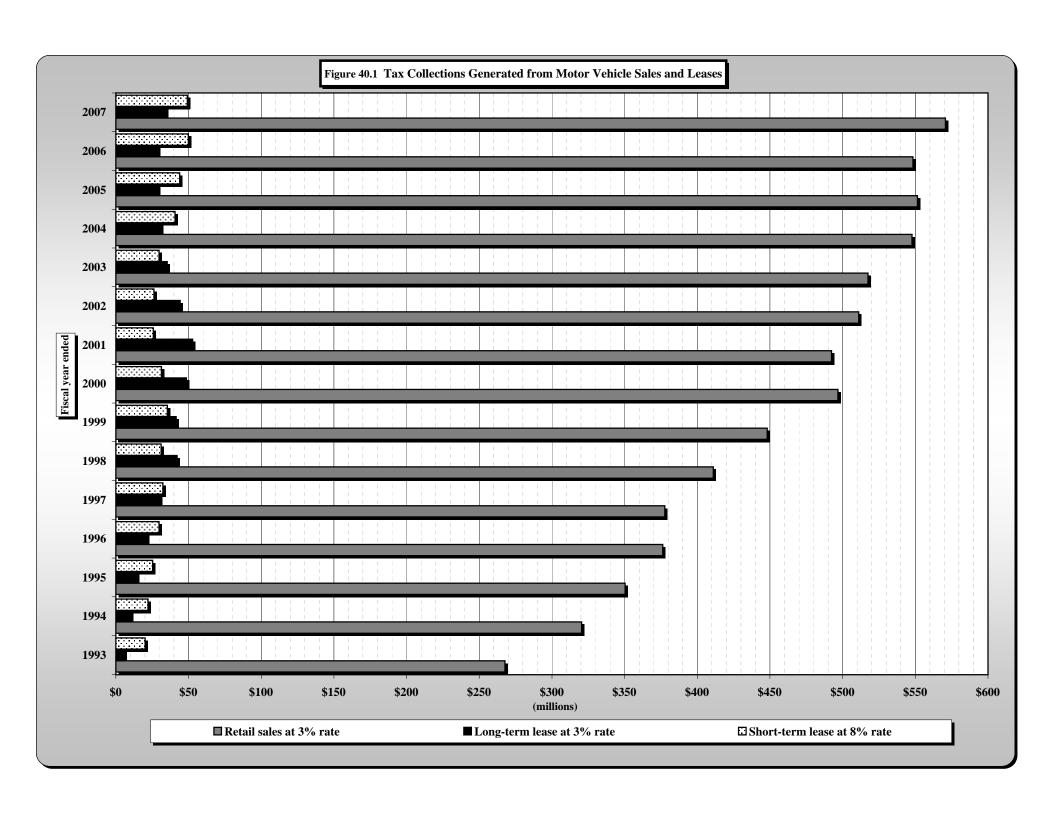

## Number Title

| 38)         | A County Comparison of State Sales and Use Tax Gross Collections for 1992-1993 and 2006-2007                  |                                            |
|-------------|---------------------------------------------------------------------------------------------------------------|--------------------------------------------|
|             | [Rank, Contribution Percentage, and Overall Growth]                                                           |                                            |
| <b>39</b> ) | A County Comparison of State Retail Taxable Sales for 1996-1997 and 2006-2007                                 |                                            |
|             | [Rank, Contribution Percentage, and Overall Growth]                                                           |                                            |
| 40)         | North Carolina Highway Use Tax Net Collections                                                                | [Article 5A.]                              |
| 41)         | Scrap Tire Disposal Tax Collections                                                                           | [Article 5B.]                              |
| 42)         | White Goods Disposal Tax Collections                                                                          | [Article 5C.]                              |
| 43)         | Dry-Cleaning Solvent Tax Collections                                                                          | [Article 5D.]                              |
| 44)         | Piped Natural Gas Excise Tax Collections                                                                      | [Article 5E.]                              |
| 45)         | Manufacturing Fuel and Certain Machinery and Equipment Tax Collections                                        | [Article 5F.]                              |
| 46)         | Gift Tax Collections                                                                                          | [Article 6.]                               |
| 47)         | Freight Car Lines Tax Collections                                                                             | [Article 8A.]                              |
| 48)         | Insurance Premium Tax and License Collections                                                                 | G.S. 58[Article 6.]; G.S. 105[Article 8B.] |
| 49)         | Insurance Premium Tax Net Collections by Type                                                                 |                                            |
| 50)         | Excise Stamp Tax On Conveyances                                                                               | [Article 8E.]                              |
| 51)         | Motor Fuel Excise Tax Rates and Net Collections by State                                                      |                                            |
| 52)         | Motor Fuels Tax Collections                                                                                   | [Subchapter V.]                            |
| 53)         | Total Gallons of Fuel Sold In North Carolina: Taxable and Non-Taxable                                         | ~ ~                                        |
| 54)         | 1/4 Cent Motor Fuels and Oil Inspection Fees                                                                  | G.S. 119[Article 3.]                       |
|             | PART IV . LOCAL GOVERNMENT TAXES AND REVENUES                                                                 |                                            |
| <b>55</b> ) | Summary of Local Sales and Use Tax Collections and Distributable Shares                                       | G.S. 105[Articles 39., 40., 42., 44.]      |
|             | by County for Fiscal Year 2006-2007                                                                           |                                            |
| <b>56</b> ) | Article 39 First One-Cent Local Government Sales and Use Tax Allocations and Distributable Shares by County   |                                            |
|             | for Fiscal Year 2006-2007                                                                                     |                                            |
| 57)         | Article 40 First One-Half Cent Local Government Sales and Use Tax Allocations and Distributable Shares by Co  | · ·                                        |
|             | Article 42 Second One-Half Cent Local Government Sales and Use Tax Allocations and Distributable Shares by    | County                                     |
|             | for Fiscal Year 2006-2007                                                                                     |                                            |
| <b>58</b> ) | Article 44 Third One-Half Cent Local Government Sales and Use Tax Allocations and Distributable Shares by C   | ounty                                      |
|             | for Fiscal Year 2006-2007                                                                                     |                                            |
| 59A)        | Article 43 Local Government Sales and Use Taxes for Public Transportation                                     | [Article 43.]                              |
| 59B)        | Article 45 Local Government Sales and Use Tax for Beach Nourishment                                           | [Article 45.]                              |
| 60)         | Tax Levies of Local Governments by Type of Tax                                                                |                                            |
| <b>61</b> ) | Summary of Local Government Tax and Reimbursement Revenues by Type                                            |                                            |
| <b>62</b> ) | Local Government Shares of State Administered Tax Levies by Types of Taxes                                    |                                            |
| 63)         | State Aid Paid to Counties and Municipalities by Type                                                         |                                            |
| 64)         | County Tax Levies and County Shares of State Taxes by Type, Fiscal Year 2006-2007                             |                                            |
| <b>65</b> ) | Amounts of Municipal Revenues by Types and Municipal Shares of State Taxes, Fiscal Year 2006-2007             |                                            |
| 66)         | Local Property Tax Levies by Location of Property and Tax Jurisdictions                                       |                                            |
| <b>67</b> ) | Weighted Average Property Tax Rates per \$100 of Assessed Valuation by Tax Jurisdictions and by Location of I | Property                                   |
| 68)         | Total Assessed Value of Specified Classes of Property Locally Taxable in North Carolina                       |                                            |
| 69)         | Assessed Valuation of Property Locally Taxable by Location                                                    |                                            |
| 70)         | Total Property Taxes Levied by Special Tax Districts                                                          |                                            |
| <b>71</b> ) | Valuation of Property of Utility Companies by Counties and by Types of Companies for 2006-2007                |                                            |
| <b>72</b> ) | Valuation of Property of Transportation Companies by Counties and by Types of Companies for 2006-2007         |                                            |
| 73)         | Valuation of Public Service Company Property as a Percentage of Total Valuation by County, Fiscal Year 2006-  | 2007                                       |
| <b>74</b> ) | Local Government Tax Rates Fiscal Year 2007-2008                                                              |                                            |
| 75)         | Collections of Occupancy, Prepared Foods, Land Transfer Taxes, and License Taxes by County                    |                                            |
|             |                                                                                                               |                                            |