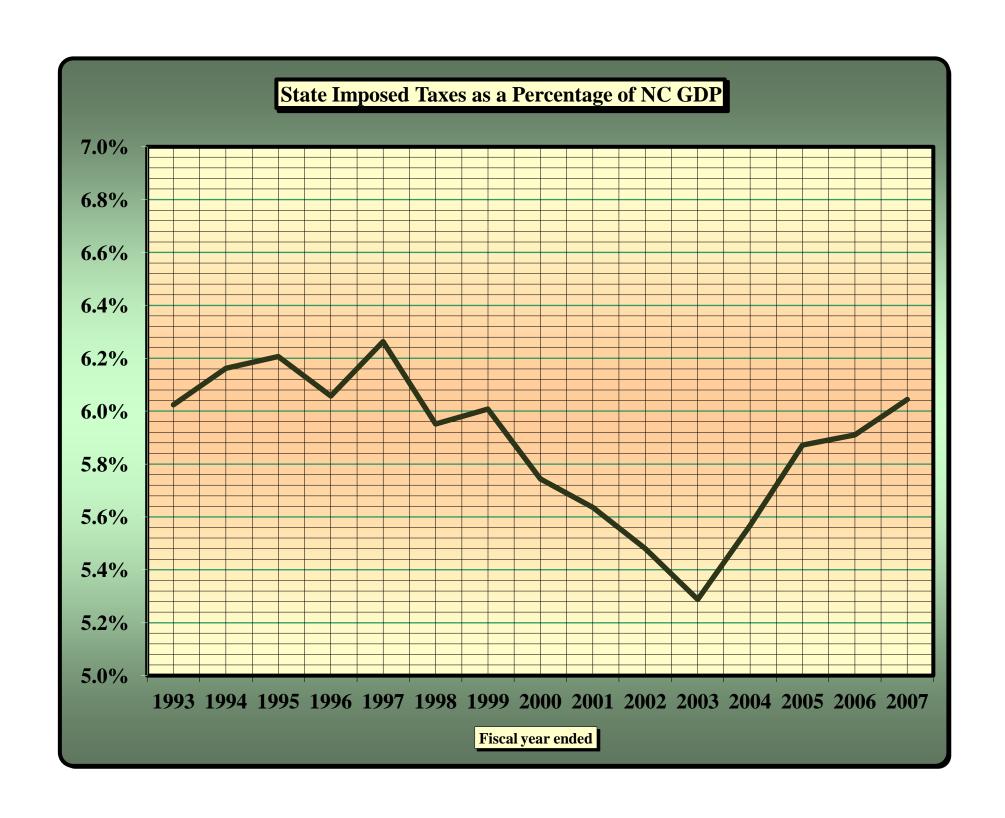

#### PART I. TAXES AND NORTH CAROLINA GROSS DOMESTIC PRODUCT

State Imposed Taxes as a Percentage of North Carolina GDP

76) Collections of Occupancy, Meals, and License Taxes by Municipality

TABLE 1. STATE IMPOSED TAXES AS A PERCENTAGE OF NORTH CAROLINA GDP

| TABLE       | NC GDP          |         | ALS AS ATE     | State imposed    |                | KOLINA  | GDI      |
|-------------|-----------------|---------|----------------|------------------|----------------|---------|----------|
|             | [current doll   |         | [ Inl          | y - June (fiscal |                |         | State    |
|             | [calendar vear  | -       | լժա            | Unemploy-        | year basis)j   |         | imposed  |
|             | [carcilual year | Dasis   | General        | ment             | Total          |         | taxes as |
|             |                 | Percent |                |                  |                |         |          |
|             |                 |         | tax            | tax              | tax            |         | percent  |
|             | Amount          | change  | amount         | amount           | amount         | Percent |          |
| Fiscal year | [\$]            | %       | [\$]           | [\$]             | [\$]           | change  | NC GDP   |
| 1992-1993   | 159,245,000,000 | 8.70%   | 9,352,031,265  | 240,911,191      | 9,592,942,456  | 7.65%   | 6.02%    |
| 1993-1994   | 167,200,000,000 | 5.00%   | 10,090,021,534 | 213,482,978      | 10,303,504,512 | 7.41%   | 6.16%    |
| 1994-1995   | 179,574,000,000 | 7.40%   | 10,998,266,033 | 146,886,610      | 11,145,152,643 | 8.17%   | 6.21%    |
| 1995-1996   | 191,579,000,000 | 6.69%   | 11,437,419,807 | 166,869,206      | 11,604,289,013 | 4.12%   | 6.06%    |
| 1996-1997   | 201,329,000,000 | 5.09%   | 12,322,659,335 | 286,139,389      | 12,608,798,724 | 8.66%   | 6.26%    |
| 1997-1998   | 228,864,000,000 | 13.68%  | 13,292,313,251 | 327,929,720      | 13,620,242,971 | 8.02%   | 5.95%    |
| 1998-1999   | 242,904,000,000 | 6.13%   | 14,207,776,552 | 385,286,674      | 14,593,063,226 | 7.14%   | 6.01%    |
| 1999-2000   | 262,676,000,000 | 8.14%   | 14,764,555,772 | 322,387,404      | 15,086,943,176 | 3.38%   | 5.74%    |
| 2000-2001   | 273,698,000,000 | 4.20%   | 15,060,521,397 | 363,694,451      | 15,424,215,848 | 2.24%   | 5.64%    |
| 2001-2002   | 285,651,000,000 | 4.37%   | 15,047,708,303 | 607,603,987      | 15,655,312,290 | 1.50%   | 5.48%    |
| 2002-2003   | 296,435,000,000 | 3.78%   | 15,274,873,627 | 398,632,751      | 15,673,506,378 | 0.12%   | 5.29%    |
| 2003-2004   | 306,018,000,000 | 3.23%   | 16,192,608,072 | 843,899,596      | 17,036,507,668 | 8.70%   | 5.57%    |
| 2004-2005   | 324,622,000,000 | 6.08%   | 17,951,338,614 | 1,109,594,315    | 19,060,932,930 | 11.88%  | 5.87%    |
| 2005-2006   | 350,700,000,000 | 8.03%   | 19,750,453,206 | 974,219,095      | 20,724,672,301 | 8.73%   | 5.91%    |
| 2006-2007   | 374,525,000,000 | 6.79%   | 21,693,543,544 | 943,707,097      | 22,637,250,640 | 9.23%   | 6.04%    |

State imposed taxes include all taxes imposed under Chapter 105 of the Revenue Laws of North Carolina including the 3% highway use tax, 3% motor vehicle lease tax, motor fuels taxes (including gasoline and oil inspection fees), related taxes imposed under other statutes, and payroll (unemployment insurance) taxes imposed under Chapter 96 of the North Carolina General Statutes. Motor vehicle registrations, driver licenses, and various other state licenses and fees are excluded. Tax amounts are net collections before deduction of local shares, certain reimbursements to local governments, and transfers to special funds. Sources: Bureau of Economic Analysis. *Gross Domestic Product by State Data Table*, released June 7, 2007; North Carolina Employment Security Commission. Unemployment taxes