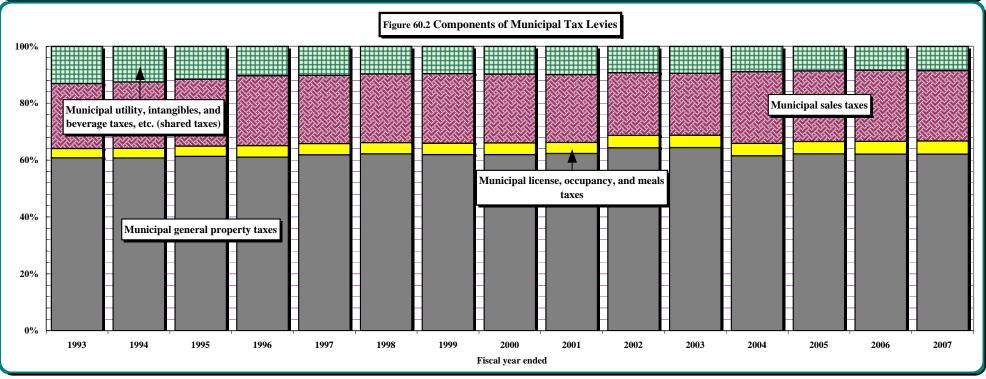

## Number Title

| 38)         | A County Comparison of State Sales and Use Tax Gross Collections for 1992-1993 and 2006-2007                  |                                            |
|-------------|---------------------------------------------------------------------------------------------------------------|--------------------------------------------|
|             | [Rank, Contribution Percentage, and Overall Growth]                                                           |                                            |
| <b>39</b> ) | A County Comparison of State Retail Taxable Sales for 1996-1997 and 2006-2007                                 |                                            |
|             | [Rank, Contribution Percentage, and Overall Growth]                                                           |                                            |
| 40)         | North Carolina Highway Use Tax Net Collections                                                                | [Article 5A.]                              |
| 41)         | Scrap Tire Disposal Tax Collections                                                                           | [Article 5B.]                              |
| 42)         | White Goods Disposal Tax Collections                                                                          | [Article 5C.]                              |
| 43)         | Dry-Cleaning Solvent Tax Collections                                                                          | [Article 5D.]                              |
| 44)         | Piped Natural Gas Excise Tax Collections                                                                      | [Article 5E.]                              |
| 45)         | Manufacturing Fuel and Certain Machinery and Equipment Tax Collections                                        | [Article 5F.]                              |
| 46)         | Gift Tax Collections                                                                                          | [Article 6.]                               |
| 47)         | Freight Car Lines Tax Collections                                                                             | [Article 8A.]                              |
| 48)         | Insurance Premium Tax and License Collections                                                                 | G.S. 58[Article 6.]; G.S. 105[Article 8B.] |
| 49)         | Insurance Premium Tax Net Collections by Type                                                                 |                                            |
| 50)         | Excise Stamp Tax On Conveyances                                                                               | [Article 8E.]                              |
| 51)         | Motor Fuel Excise Tax Rates and Net Collections by State                                                      |                                            |
| 52)         | Motor Fuels Tax Collections                                                                                   | [Subchapter V.]                            |
| 53)         | Total Gallons of Fuel Sold In North Carolina: Taxable and Non-Taxable                                         | ~ ~                                        |
| 54)         | 1/4 Cent Motor Fuels and Oil Inspection Fees                                                                  | G.S. 119[Article 3.]                       |
|             | PART IV . LOCAL GOVERNMENT TAXES AND REVENUES                                                                 |                                            |
| <b>55</b> ) | Summary of Local Sales and Use Tax Collections and Distributable Shares                                       | G.S. 105[Articles 39., 40., 42., 44.]      |
|             | by County for Fiscal Year 2006-2007                                                                           |                                            |
| <b>56</b> ) | Article 39 First One-Cent Local Government Sales and Use Tax Allocations and Distributable Shares by County   |                                            |
|             | for Fiscal Year 2006-2007                                                                                     |                                            |
| 57)         | Article 40 First One-Half Cent Local Government Sales and Use Tax Allocations and Distributable Shares by Co  | · ·                                        |
|             | Article 42 Second One-Half Cent Local Government Sales and Use Tax Allocations and Distributable Shares by    | County                                     |
|             | for Fiscal Year 2006-2007                                                                                     |                                            |
| <b>58</b> ) | Article 44 Third One-Half Cent Local Government Sales and Use Tax Allocations and Distributable Shares by C   | ounty                                      |
|             | for Fiscal Year 2006-2007                                                                                     |                                            |
| 59A)        | Article 43 Local Government Sales and Use Taxes for Public Transportation                                     | [Article 43.]                              |
| 59B)        | Article 45 Local Government Sales and Use Tax for Beach Nourishment                                           | [Article 45.]                              |
| 60)         | Tax Levies of Local Governments by Type of Tax                                                                |                                            |
| <b>61</b> ) | Summary of Local Government Tax and Reimbursement Revenues by Type                                            |                                            |
| <b>62</b> ) | Local Government Shares of State Administered Tax Levies by Types of Taxes                                    |                                            |
| 63)         | State Aid Paid to Counties and Municipalities by Type                                                         |                                            |
| 64)         | County Tax Levies and County Shares of State Taxes by Type, Fiscal Year 2006-2007                             |                                            |
| <b>65</b> ) | Amounts of Municipal Revenues by Types and Municipal Shares of State Taxes, Fiscal Year 2006-2007             |                                            |
| 66)         | Local Property Tax Levies by Location of Property and Tax Jurisdictions                                       |                                            |
| <b>67</b> ) | Weighted Average Property Tax Rates per \$100 of Assessed Valuation by Tax Jurisdictions and by Location of I | Property                                   |
| 68)         | Total Assessed Value of Specified Classes of Property Locally Taxable in North Carolina                       |                                            |
| 69)         | Assessed Valuation of Property Locally Taxable by Location                                                    |                                            |
| 70)         | Total Property Taxes Levied by Special Tax Districts                                                          |                                            |
| <b>71</b> ) | Valuation of Property of Utility Companies by Counties and by Types of Companies for 2006-2007                |                                            |
| <b>72</b> ) | Valuation of Property of Transportation Companies by Counties and by Types of Companies for 2006-2007         |                                            |
| 73)         | Valuation of Public Service Company Property as a Percentage of Total Valuation by County, Fiscal Year 2006-  | 2007                                       |
| <b>74</b> ) | Local Government Tax Rates Fiscal Year 2007-2008                                                              |                                            |
| 75)         | Collections of Occupancy, Prepared Foods, Land Transfer Taxes, and License Taxes by County                    |                                            |
|             |                                                                                                               |                                            |