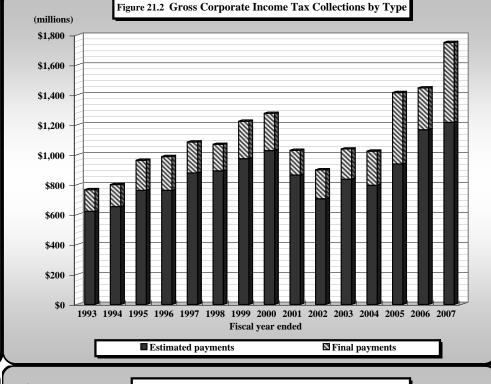

TABLE 3. STATE GENERAL FUND: NON-TAX REVENUES AND TRANSFERS BY SOURCE

|                                                   |             |         |             |         | Fiscal Yea  | r       |             |         |             |         |
|---------------------------------------------------|-------------|---------|-------------|---------|-------------|---------|-------------|---------|-------------|---------|
|                                                   | 1992-199    | 03      | 1993-199    | 04      | 1994-199    | 5       | 1995-199    | 96      | 1996-199    | 97      |
|                                                   |             | Percent |
|                                                   | Amount      | of      |
| Sources of revenue                                | [\$]        | total   |
| Income from treasurer's investments               | 75,732,291  | 18.48%  | 118,235,112 | 20.19%  | 160,070,602 | 26.46%  | 199,346,933 | 31.57%  | 224,112,646 | 32.26%  |
| Judicial Department receipts                      | 76,267,296  | 18.61%  | 80,614,209  | 13.77%  | 87,114,170  | 14.40%  | 90,329,177  | 14.30%  | 99,063,372  | 14.26%  |
| Sales tax reimbursement - Highway Fund*           | 9,400,000   | 2.29%   | 9,900,000   | 1.69%   | 10,500,000  | 1.74%   | 11,130,000  | 1.76%   | 11,853,450  | 1.71%   |
| Sales tax refund - Non-Highway Fund**             | 8,567,106   | 2.09%   | 9,131,054   | 1.56%   | 11,091,410  | 1.83%   | 8,459,963   | 1.34%   | 13,321,040  | 1.92%   |
| Secretary of State                                | 9,739,682   | 2.38%   | 11,211,427  | 1.91%   | 12,926,785  | 2.14%   | 14,811,885  | 2.35%   | 17,325,233  | 2.49%   |
| Cost of administering local government            |             |         |             |         | į           |         |             |         |             |         |
| sales and use tax                                 | 5,920,165   | 1.44%   | 5,622,676   | 0.96%   | 6,668,989   | 1.10%   | 8,661,312   | 1.37%   | 9,178,351   | 1.32%   |
| Disproportionate share payments                   | -           | -       | 93,200,000  | 15.92%  | 94,000,000  | 15.54%  | 76,013,459  | 12.04%  | 100,843,546 | 14.52%  |
| Intrastate transfer of funds                      | 4,981,787   | 1.22%   | 29,876,427  | 5.10%   | 2,914,575   | 0.48%   | 3,072,905   | 0.49%   | 3,395,012   | 0.49%   |
| Banking and investment fees                       | 3,234,401   | 0.79%   | 3,512,605   | 0.60%   | 3,760,168   | 0.62%   | 3,432,141   | 0.54%   | 3,337,419   | 0.48%   |
| Insurance Department                              | 24,444,628  | 5.97%   | 29,350,010  | 5.01%   | 15,357,774  | 2.54%   | 19,544,636  | 3.10%   | 18,708,950  | 2.69%   |
| Reversions of capital improvements funds          | 97,606      | 0.02%   | 150,254     | 0.03%   | 4,452,997   | 0.74%   | 157,205     | 0.02%   | 23,489      | 0.00%   |
| ABC Board application fees                        | 2,890,390   | 0.71%   | 2,789,370   | 0.48%   | 2,757,160   | 0.46%   | 2,999,710   | 0.48%   | 2,775,655   | 0.40%   |
| Gasoline and oil inspection fees                  | 1,175,885   | 0.29%   | 1,251,108   | 0.21%   | 1,234,397   | 0.20%   | 1,194,295   | 0.19%   | 1,287,729   | 0.19%   |
| Transfer of Use Tax from Highway                  |             |         |             |         |             |         |             |         |             |         |
| Trust Fund                                        | 170,000,000 | 41.49%  | 170,000,000 | 29.03%  | 170,000,000 | 28.10%  | 170,000,000 | 26.92%  | 170,000,000 | 24.47%  |
| Administrative Office of the Courts:              |             |         |             |         |             |         |             |         |             |         |
| DWI service fees                                  | 4,078,771   | 1.00%   | 4,309,413   | 0.74%   | 4,837,980   | 0.80%   | 4,868,421   | 0.77%   | 5,378,688   | 0.77%   |
| Probation - supervision fees                      | 8,717,210   | 2.13%   | 8,678,690   | 1.48%   | 9,802,277   | 1.62%   | 10,031,732  | 1.59%   | 10,859,251  | 1.56%   |
| Miscellaneous                                     | 4,532,790   | 1.11%   | 7,745,721   | 1.32%   | 7,433,379   | 1.23%   | 7,416,382   | 1.17%   | 3,249,243   | 0.47%   |
| Total General Fund Non-tax Revenue and Transfers. | 409,780,008 | 100.00% | 585,578,072 | 100.00% | 604,922,660 | 100.00% | 631,470,156 | 100.00% | 694,713,075 | 100.00% |