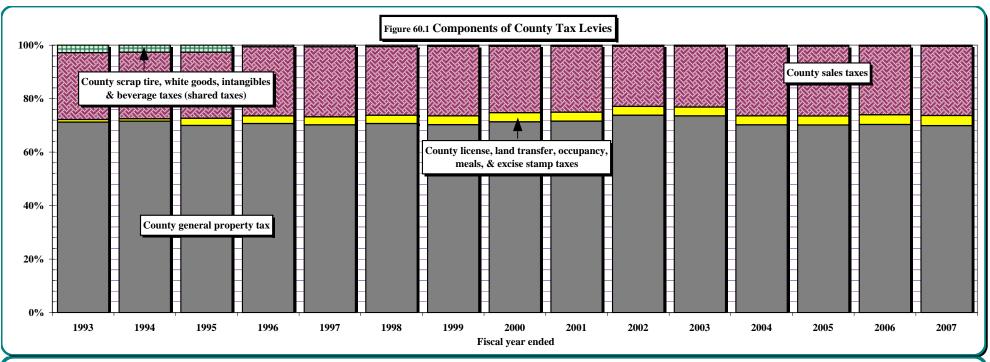

## Number Title

| 38)         | A County Comparison of State Sales and Use Tax Gross Collections for 1992-1993 and 2006-2007                  |                                            |
|-------------|---------------------------------------------------------------------------------------------------------------|--------------------------------------------|
|             | [Rank, Contribution Percentage, and Overall Growth]                                                           |                                            |
| <b>39</b> ) | A County Comparison of State Retail Taxable Sales for 1996-1997 and 2006-2007                                 |                                            |
|             | [Rank, Contribution Percentage, and Overall Growth]                                                           |                                            |
| 40)         | North Carolina Highway Use Tax Net Collections                                                                | [Article 5A.]                              |
| 41)         | Scrap Tire Disposal Tax Collections                                                                           | [Article 5B.]                              |
| 42)         | White Goods Disposal Tax Collections                                                                          | [Article 5C.]                              |
| 43)         | Dry-Cleaning Solvent Tax Collections                                                                          | [Article 5D.]                              |
| 44)         | Piped Natural Gas Excise Tax Collections                                                                      | [Article 5E.]                              |
| 45)         | Manufacturing Fuel and Certain Machinery and Equipment Tax Collections                                        | [Article 5F.]                              |
| 46)         | Gift Tax Collections                                                                                          | [Article 6.]                               |
| 47)         | Freight Car Lines Tax Collections                                                                             | [Article 8A.]                              |
| 48)         | Insurance Premium Tax and License Collections                                                                 | G.S. 58[Article 6.]; G.S. 105[Article 8B.] |
| 49)         | Insurance Premium Tax Net Collections by Type                                                                 |                                            |
| 50)         | Excise Stamp Tax On Conveyances                                                                               | [Article 8E.]                              |
| 51)         | Motor Fuel Excise Tax Rates and Net Collections by State                                                      |                                            |
| 52)         | Motor Fuels Tax Collections                                                                                   | [Subchapter V.]                            |
| 53)         | Total Gallons of Fuel Sold In North Carolina: Taxable and Non-Taxable                                         | ~ ~                                        |
| 54)         | 1/4 Cent Motor Fuels and Oil Inspection Fees                                                                  | G.S. 119[Article 3.]                       |
|             | PART IV . LOCAL GOVERNMENT TAXES AND REVENUES                                                                 |                                            |
| <b>55</b> ) | Summary of Local Sales and Use Tax Collections and Distributable Shares                                       | G.S. 105[Articles 39., 40., 42., 44.]      |
|             | by County for Fiscal Year 2006-2007                                                                           |                                            |
| <b>56</b> ) | Article 39 First One-Cent Local Government Sales and Use Tax Allocations and Distributable Shares by County   |                                            |
|             | for Fiscal Year 2006-2007                                                                                     |                                            |
| 57)         | Article 40 First One-Half Cent Local Government Sales and Use Tax Allocations and Distributable Shares by Co  | · ·                                        |
|             | Article 42 Second One-Half Cent Local Government Sales and Use Tax Allocations and Distributable Shares by    | County                                     |
|             | for Fiscal Year 2006-2007                                                                                     |                                            |
| <b>58</b> ) | Article 44 Third One-Half Cent Local Government Sales and Use Tax Allocations and Distributable Shares by C   | ounty                                      |
|             | for Fiscal Year 2006-2007                                                                                     |                                            |
| 59A)        | Article 43 Local Government Sales and Use Taxes for Public Transportation                                     | [Article 43.]                              |
| 59B)        | Article 45 Local Government Sales and Use Tax for Beach Nourishment                                           | [Article 45.]                              |
| 60)         | Tax Levies of Local Governments by Type of Tax                                                                |                                            |
| <b>61</b> ) | Summary of Local Government Tax and Reimbursement Revenues by Type                                            |                                            |
| <b>62</b> ) | Local Government Shares of State Administered Tax Levies by Types of Taxes                                    |                                            |
| 63)         | State Aid Paid to Counties and Municipalities by Type                                                         |                                            |
| 64)         | County Tax Levies and County Shares of State Taxes by Type, Fiscal Year 2006-2007                             |                                            |
| <b>65</b> ) | Amounts of Municipal Revenues by Types and Municipal Shares of State Taxes, Fiscal Year 2006-2007             |                                            |
| 66)         | Local Property Tax Levies by Location of Property and Tax Jurisdictions                                       |                                            |
| <b>67</b> ) | Weighted Average Property Tax Rates per \$100 of Assessed Valuation by Tax Jurisdictions and by Location of I | Property                                   |
| 68)         | Total Assessed Value of Specified Classes of Property Locally Taxable in North Carolina                       |                                            |
| 69)         | Assessed Valuation of Property Locally Taxable by Location                                                    |                                            |
| 70)         | Total Property Taxes Levied by Special Tax Districts                                                          |                                            |
| <b>71</b> ) | Valuation of Property of Utility Companies by Counties and by Types of Companies for 2006-2007                |                                            |
| <b>72</b> ) | Valuation of Property of Transportation Companies by Counties and by Types of Companies for 2006-2007         |                                            |
| 73)         | Valuation of Public Service Company Property as a Percentage of Total Valuation by County, Fiscal Year 2006-  | 2007                                       |
| <b>74</b> ) | Local Government Tax Rates Fiscal Year 2007-2008                                                              |                                            |
| 75)         | Collections of Occupancy, Prepared Foods, Land Transfer Taxes, and License Taxes by County                    |                                            |
|             |                                                                                                               |                                            |