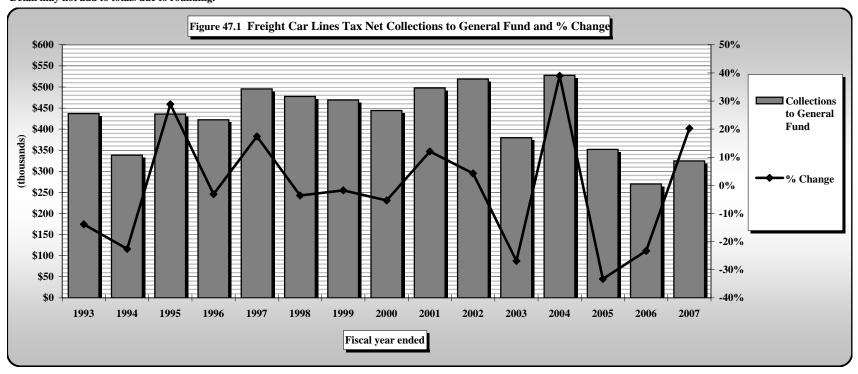

## Number Title

| 38)         | A County Comparison of State Sales and Use Tax Gross Collections for 1992-1993 and 2006-2007                  |                                            |
|-------------|---------------------------------------------------------------------------------------------------------------|--------------------------------------------|
|             | [Rank, Contribution Percentage, and Overall Growth]                                                           |                                            |
| <b>39</b> ) | A County Comparison of State Retail Taxable Sales for 1996-1997 and 2006-2007                                 |                                            |
|             | [Rank, Contribution Percentage, and Overall Growth]                                                           |                                            |
| 40)         | North Carolina Highway Use Tax Net Collections                                                                | [Article 5A.]                              |
| 41)         | Scrap Tire Disposal Tax Collections                                                                           | [Article 5B.]                              |
| 42)         | White Goods Disposal Tax Collections                                                                          | [Article 5C.]                              |
| 43)         | Dry-Cleaning Solvent Tax Collections                                                                          | [Article 5D.]                              |
| 44)         | Piped Natural Gas Excise Tax Collections                                                                      | [Article 5E.]                              |
| 45)         | Manufacturing Fuel and Certain Machinery and Equipment Tax Collections                                        | [Article 5F.]                              |
| 46)         | Gift Tax Collections                                                                                          | [Article 6.]                               |
| 47)         | Freight Car Lines Tax Collections                                                                             | [Article 8A.]                              |
| 48)         | Insurance Premium Tax and License Collections                                                                 | G.S. 58[Article 6.]; G.S. 105[Article 8B.] |
| 49)         | Insurance Premium Tax Net Collections by Type                                                                 |                                            |
| 50)         | Excise Stamp Tax On Conveyances                                                                               | [Article 8E.]                              |
| 51)         | Motor Fuel Excise Tax Rates and Net Collections by State                                                      |                                            |
| 52)         | Motor Fuels Tax Collections                                                                                   | [Subchapter V.]                            |
| 53)         | Total Gallons of Fuel Sold In North Carolina: Taxable and Non-Taxable                                         | ~ ~                                        |
| 54)         | 1/4 Cent Motor Fuels and Oil Inspection Fees                                                                  | G.S. 119[Article 3.]                       |
|             | PART IV . LOCAL GOVERNMENT TAXES AND REVENUES                                                                 |                                            |
| <b>55</b> ) | Summary of Local Sales and Use Tax Collections and Distributable Shares                                       | G.S. 105[Articles 39., 40., 42., 44.]      |
|             | by County for Fiscal Year 2006-2007                                                                           |                                            |
| <b>56</b> ) | Article 39 First One-Cent Local Government Sales and Use Tax Allocations and Distributable Shares by County   |                                            |
|             | for Fiscal Year 2006-2007                                                                                     |                                            |
| 57)         | Article 40 First One-Half Cent Local Government Sales and Use Tax Allocations and Distributable Shares by Co  | · ·                                        |
|             | Article 42 Second One-Half Cent Local Government Sales and Use Tax Allocations and Distributable Shares by    | County                                     |
|             | for Fiscal Year 2006-2007                                                                                     |                                            |
| <b>58</b> ) | Article 44 Third One-Half Cent Local Government Sales and Use Tax Allocations and Distributable Shares by C   | ounty                                      |
|             | for Fiscal Year 2006-2007                                                                                     |                                            |
| 59A)        | Article 43 Local Government Sales and Use Taxes for Public Transportation                                     | [Article 43.]                              |
| 59B)        | Article 45 Local Government Sales and Use Tax for Beach Nourishment                                           | [Article 45.]                              |
| 60)         | Tax Levies of Local Governments by Type of Tax                                                                |                                            |
| <b>61</b> ) | Summary of Local Government Tax and Reimbursement Revenues by Type                                            |                                            |
| <b>62</b> ) | Local Government Shares of State Administered Tax Levies by Types of Taxes                                    |                                            |
| 63)         | State Aid Paid to Counties and Municipalities by Type                                                         |                                            |
| 64)         | County Tax Levies and County Shares of State Taxes by Type, Fiscal Year 2006-2007                             |                                            |
| <b>65</b> ) | Amounts of Municipal Revenues by Types and Municipal Shares of State Taxes, Fiscal Year 2006-2007             |                                            |
| 66)         | Local Property Tax Levies by Location of Property and Tax Jurisdictions                                       |                                            |
| <b>67</b> ) | Weighted Average Property Tax Rates per \$100 of Assessed Valuation by Tax Jurisdictions and by Location of I | Property                                   |
| 68)         | Total Assessed Value of Specified Classes of Property Locally Taxable in North Carolina                       |                                            |
| 69)         | Assessed Valuation of Property Locally Taxable by Location                                                    |                                            |
| 70)         | Total Property Taxes Levied by Special Tax Districts                                                          |                                            |
| <b>71</b> ) | Valuation of Property of Utility Companies by Counties and by Types of Companies for 2006-2007                |                                            |
| <b>72</b> ) | Valuation of Property of Transportation Companies by Counties and by Types of Companies for 2006-2007         |                                            |
| 73)         | Valuation of Public Service Company Property as a Percentage of Total Valuation by County, Fiscal Year 2006-  | 2007                                       |
| <b>74</b> ) | Local Government Tax Rates Fiscal Year 2007-2008                                                              |                                            |
| 75)         | Collections of Occupancy, Prepared Foods, Land Transfer Taxes, and License Taxes by County                    |                                            |
|             |                                                                                                               |                                            |