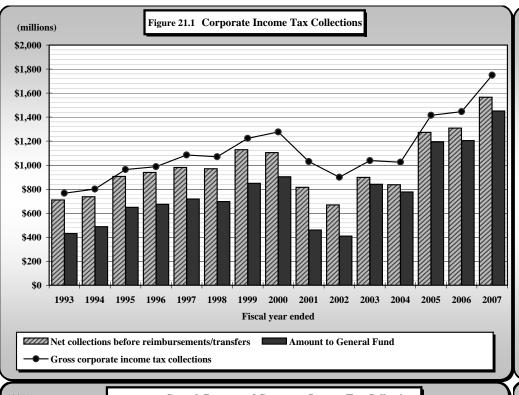

TABLE 3. STATE GENERAL FUND: NON-TAX REVENUES AND TRANSFERS BY SOURCE

|                                                   |             |         |             |         | Fiscal Yea  | r       |             |         |             |         |
|---------------------------------------------------|-------------|---------|-------------|---------|-------------|---------|-------------|---------|-------------|---------|
|                                                   | 1992-199    | 03      | 1993-199    | 04      | 1994-199    | 5       | 1995-199    | 96      | 1996-199    | 97      |
|                                                   |             | Percent |
|                                                   | Amount      | of      |
| Sources of revenue                                | [\$]        | total   |
| Income from treasurer's investments               | 75,732,291  | 18.48%  | 118,235,112 | 20.19%  | 160,070,602 | 26.46%  | 199,346,933 | 31.57%  | 224,112,646 | 32.26%  |
| Judicial Department receipts                      | 76,267,296  | 18.61%  | 80,614,209  | 13.77%  | 87,114,170  | 14.40%  | 90,329,177  | 14.30%  | 99,063,372  | 14.26%  |
| Sales tax reimbursement - Highway Fund*           | 9,400,000   | 2.29%   | 9,900,000   | 1.69%   | 10,500,000  | 1.74%   | 11,130,000  | 1.76%   | 11,853,450  | 1.71%   |
| Sales tax refund - Non-Highway Fund**             | 8,567,106   | 2.09%   | 9,131,054   | 1.56%   | 11,091,410  | 1.83%   | 8,459,963   | 1.34%   | 13,321,040  | 1.92%   |
| Secretary of State                                | 9,739,682   | 2.38%   | 11,211,427  | 1.91%   | 12,926,785  | 2.14%   | 14,811,885  | 2.35%   | 17,325,233  | 2.49%   |
| Cost of administering local government            |             |         |             |         | į           |         |             |         |             |         |
| sales and use tax                                 | 5,920,165   | 1.44%   | 5,622,676   | 0.96%   | 6,668,989   | 1.10%   | 8,661,312   | 1.37%   | 9,178,351   | 1.32%   |
| Disproportionate share payments                   | -           | -       | 93,200,000  | 15.92%  | 94,000,000  | 15.54%  | 76,013,459  | 12.04%  | 100,843,546 | 14.52%  |
| Intrastate transfer of funds                      | 4,981,787   | 1.22%   | 29,876,427  | 5.10%   | 2,914,575   | 0.48%   | 3,072,905   | 0.49%   | 3,395,012   | 0.49%   |
| Banking and investment fees                       | 3,234,401   | 0.79%   | 3,512,605   | 0.60%   | 3,760,168   | 0.62%   | 3,432,141   | 0.54%   | 3,337,419   | 0.48%   |
| Insurance Department                              | 24,444,628  | 5.97%   | 29,350,010  | 5.01%   | 15,357,774  | 2.54%   | 19,544,636  | 3.10%   | 18,708,950  | 2.69%   |
| Reversions of capital improvements funds          | 97,606      | 0.02%   | 150,254     | 0.03%   | 4,452,997   | 0.74%   | 157,205     | 0.02%   | 23,489      | 0.00%   |
| ABC Board application fees                        | 2,890,390   | 0.71%   | 2,789,370   | 0.48%   | 2,757,160   | 0.46%   | 2,999,710   | 0.48%   | 2,775,655   | 0.40%   |
| Gasoline and oil inspection fees                  | 1,175,885   | 0.29%   | 1,251,108   | 0.21%   | 1,234,397   | 0.20%   | 1,194,295   | 0.19%   | 1,287,729   | 0.19%   |
| Transfer of Use Tax from Highway                  |             |         |             |         |             |         |             |         |             |         |
| Trust Fund                                        | 170,000,000 | 41.49%  | 170,000,000 | 29.03%  | 170,000,000 | 28.10%  | 170,000,000 | 26.92%  | 170,000,000 | 24.47%  |
| Administrative Office of the Courts:              |             |         |             |         |             |         |             |         |             |         |
| DWI service fees                                  | 4,078,771   | 1.00%   | 4,309,413   | 0.74%   | 4,837,980   | 0.80%   | 4,868,421   | 0.77%   | 5,378,688   | 0.77%   |
| Probation - supervision fees                      | 8,717,210   | 2.13%   | 8,678,690   | 1.48%   | 9,802,277   | 1.62%   | 10,031,732  | 1.59%   | 10,859,251  | 1.56%   |
| Miscellaneous                                     | 4,532,790   | 1.11%   | 7,745,721   | 1.32%   | 7,433,379   | 1.23%   | 7,416,382   | 1.17%   | 3,249,243   | 0.47%   |
| Total General Fund Non-tax Revenue and Transfers. | 409,780,008 | 100.00% | 585,578,072 | 100.00% | 604,922,660 | 100.00% | 631,470,156 | 100.00% | 694,713,075 | 100.00% |