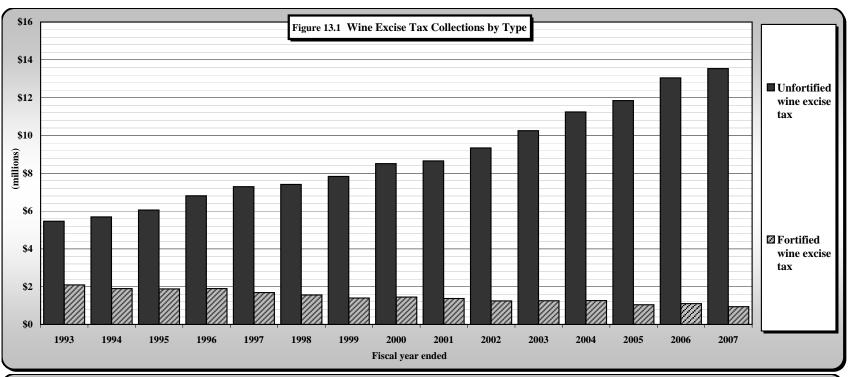

#### PART I. TAXES AND NORTH CAROLINA GROSS DOMESTIC PRODUCT

State Imposed Taxes as a Percentage of North Carolina GDP

#### PART II. SUMMARY OF STATE GENERAL FUND REVENUE COLLECTIONS

- **State General Fund: Tax Revenues by Source** 2)
- State General Fund: Non-Tax Revenues and Transfers by Source

| -,          |                                                                                                           |                          |
|-------------|-----------------------------------------------------------------------------------------------------------|--------------------------|
|             | PART III . STATE TAX COLLECTIONS BY STATUTORY ARTICLE OF TAX                                              |                          |
| 4)          | State Government Tax Collections in the United States by Type of Tax by State                             |                          |
| 5)          | Estate Tax and Inheritance Tax Collections                                                                | [Articles 1., 1A.]       |
| 6)          | Privilege Tax Collections                                                                                 | [Article 2.]             |
| 7)          | Cigarette and Other Tobacco Tax Collections in the United States by State                                 |                          |
| 8)          | Tobacco Products Tax Collections                                                                          | [Article 2A.]            |
| 9)          | Per Capita Tax-Paid Cigarette Sales                                                                       |                          |
| 10)         | Alcoholic Beverages Tax Rates and Net Collections and Personal Income by State                            |                          |
| 11)         | Alcoholic Beverage Tax Collections                                                                        | [Article 2C.]            |
| 12)         | Net Alcoholic Beverage Tax Collections by Type                                                            |                          |
| 13)         | Collections of Fortified and Unfortified Wine Excise Taxes and Wine Licenses                              |                          |
| 14)         | Collections of Beer and Spirituous Liquor Excise Taxes and Licenses and Liquor Surcharge Tax              |                          |
| <b>15</b> ) | Unauthorized Substance Taxes Collections                                                                  | [Article 2D.]            |
| 16)         | Franchise Tax Collections                                                                                 | [Article 3.]             |
| <b>17</b> ) | Public Utility Franchise Tax, Telecommunications Tax, and Piped Natural Gas Excise Tax Net Collections    |                          |
|             | and Distributable Proceeds for 2006-2007                                                                  | [Articles 3., 5., 5E.]   |
| 18)         | Primary Forest Products Tax Net Collections                                                               | [G.S. 113A, Article 12.] |
| 19)         | Primary Forest Products Tax: Amount of Quarterly Tax Due According to Type of Forest Product              |                          |
| 20)         | Corporate Income Tax Rates and Net Collections and Individual Income Tax Net Collections and              |                          |
|             | Sales Tax Net Collections for Those States Levying a Corporate Income Tax                                 |                          |
| 21)         | Corporation Income Tax Collections                                                                        | [Article 4., Part 1]     |
| 22)         | Individual Income Tax Rates and Net Collections and Personal Income for Those States Levying a Tax        |                          |
|             | On Personal Income                                                                                        |                          |
| 22A)        | Federal Itemization/Standard Deduction Rate by State, Tax Year 2005                                       |                          |
| 23)         | Individual Income Tax Collections                                                                         | [Article 4., Part 2]     |
| 24)         | Gross Individual Income Tax Collections by Type of Payment                                                |                          |
| 25)         | North Carolina Individual Income Tax Net Collections as a Percent of North Carolina Personal Income       |                          |
| 26)         | Statistics of Special Programs                                                                            |                          |
| 27)         | General Sales Tax Rates and Net Collections and Individual Income Tax Net Collections and Personal Income |                          |
|             | for Those States Levying a General Sales Tax                                                              |                          |
| 28)         | State Sales and Use Tax Collections                                                                       | [Article 5.]             |
| 29)         | State Per Capita Gross Sales and Use Tax Collections and Per Capita Personal Income                       |                          |
| 30)         | State Sales and Use Tax Gross Collections Generated from the State General Rate Per One Cent of Tax       |                          |
| 21)         | Ctata Dan Canita Carra Callatiana, Indiaideal Income Tanand Calan and Har Tan                             |                          |