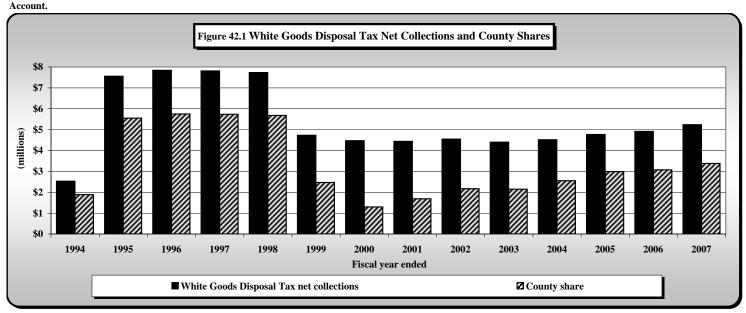

## Number Title

| 38)         | A County Comparison of State Sales and Use Tax Gross Collections for 1992-1993 and 2006-2007                  |                                            |
|-------------|---------------------------------------------------------------------------------------------------------------|--------------------------------------------|
|             | [Rank, Contribution Percentage, and Overall Growth]                                                           |                                            |
| <b>39</b> ) | A County Comparison of State Retail Taxable Sales for 1996-1997 and 2006-2007                                 |                                            |
|             | [Rank, Contribution Percentage, and Overall Growth]                                                           |                                            |
| 40)         | North Carolina Highway Use Tax Net Collections                                                                | [Article 5A.]                              |
| 41)         | Scrap Tire Disposal Tax Collections                                                                           | [Article 5B.]                              |
| 42)         | White Goods Disposal Tax Collections                                                                          | [Article 5C.]                              |
| 43)         | Dry-Cleaning Solvent Tax Collections                                                                          | [Article 5D.]                              |
| 44)         | Piped Natural Gas Excise Tax Collections                                                                      | [Article 5E.]                              |
| 45)         | Manufacturing Fuel and Certain Machinery and Equipment Tax Collections                                        | [Article 5F.]                              |
| 46)         | Gift Tax Collections                                                                                          | [Article 6.]                               |
| 47)         | Freight Car Lines Tax Collections                                                                             | [Article 8A.]                              |
| 48)         | Insurance Premium Tax and License Collections                                                                 | G.S. 58[Article 6.]; G.S. 105[Article 8B.] |
| 49)         | Insurance Premium Tax Net Collections by Type                                                                 |                                            |
| 50)         | Excise Stamp Tax On Conveyances                                                                               | [Article 8E.]                              |
| 51)         | Motor Fuel Excise Tax Rates and Net Collections by State                                                      |                                            |
| 52)         | Motor Fuels Tax Collections                                                                                   | [Subchapter V.]                            |
| 53)         | Total Gallons of Fuel Sold In North Carolina: Taxable and Non-Taxable                                         | ~ ~                                        |
| 54)         | 1/4 Cent Motor Fuels and Oil Inspection Fees                                                                  | G.S. 119[Article 3.]                       |
|             | PART IV . LOCAL GOVERNMENT TAXES AND REVENUES                                                                 |                                            |
| <b>55</b> ) | Summary of Local Sales and Use Tax Collections and Distributable Shares                                       | G.S. 105[Articles 39., 40., 42., 44.]      |
|             | by County for Fiscal Year 2006-2007                                                                           |                                            |
| <b>56</b> ) | Article 39 First One-Cent Local Government Sales and Use Tax Allocations and Distributable Shares by County   |                                            |
|             | for Fiscal Year 2006-2007                                                                                     |                                            |
| 57)         | Article 40 First One-Half Cent Local Government Sales and Use Tax Allocations and Distributable Shares by Co  | · ·                                        |
|             | Article 42 Second One-Half Cent Local Government Sales and Use Tax Allocations and Distributable Shares by    | County                                     |
|             | for Fiscal Year 2006-2007                                                                                     |                                            |
| <b>58</b> ) | Article 44 Third One-Half Cent Local Government Sales and Use Tax Allocations and Distributable Shares by C   | ounty                                      |
|             | for Fiscal Year 2006-2007                                                                                     |                                            |
| 59A)        | Article 43 Local Government Sales and Use Taxes for Public Transportation                                     | [Article 43.]                              |
| 59B)        | Article 45 Local Government Sales and Use Tax for Beach Nourishment                                           | [Article 45.]                              |
| 60)         | Tax Levies of Local Governments by Type of Tax                                                                |                                            |
| <b>61</b> ) | Summary of Local Government Tax and Reimbursement Revenues by Type                                            |                                            |
| <b>62</b> ) | Local Government Shares of State Administered Tax Levies by Types of Taxes                                    |                                            |
| 63)         | State Aid Paid to Counties and Municipalities by Type                                                         |                                            |
| 64)         | County Tax Levies and County Shares of State Taxes by Type, Fiscal Year 2006-2007                             |                                            |
| <b>65</b> ) | Amounts of Municipal Revenues by Types and Municipal Shares of State Taxes, Fiscal Year 2006-2007             |                                            |
| 66)         | Local Property Tax Levies by Location of Property and Tax Jurisdictions                                       |                                            |
| <b>67</b> ) | Weighted Average Property Tax Rates per \$100 of Assessed Valuation by Tax Jurisdictions and by Location of I | Property                                   |
| 68)         | Total Assessed Value of Specified Classes of Property Locally Taxable in North Carolina                       |                                            |
| 69)         | Assessed Valuation of Property Locally Taxable by Location                                                    |                                            |
| 70)         | Total Property Taxes Levied by Special Tax Districts                                                          |                                            |
| <b>71</b> ) | Valuation of Property of Utility Companies by Counties and by Types of Companies for 2006-2007                |                                            |
| <b>72</b> ) | Valuation of Property of Transportation Companies by Counties and by Types of Companies for 2006-2007         |                                            |
| 73)         | Valuation of Public Service Company Property as a Percentage of Total Valuation by County, Fiscal Year 2006-  | 2007                                       |
| <b>74</b> ) | Local Government Tax Rates Fiscal Year 2007-2008                                                              |                                            |
| 75)         | Collections of Occupancy, Prepared Foods, Land Transfer Taxes, and License Taxes by County                    |                                            |
|             |                                                                                                               |                                            |