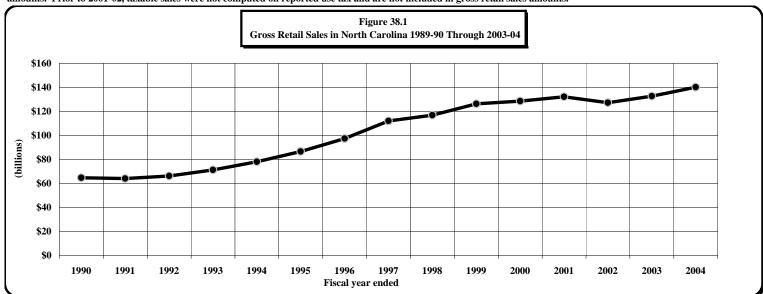

Data are by-product data compiled during the processing of reports and remittances filed by taxpayers required to register for, collect, and remit sales and use taxes, and are classified according to sales and use tax registration numbers.

Amounts shown are taxable and nontaxable sales reported on sales and use tax returns filed during the period July 1 through June 30 of a given year by merchants. Collections and sales from a prior month are shown for the month that the tax is remitted.

Gross retail sales derived from utility services are not tabulated by county and are not included.

Beginning midway during the 2001-02 fiscal year, taxable sales computed from use tax generated from the general State rate are included in gross retail sales amounts. Prior to 2001-02, taxable sales were not computed on reported use tax and are not included in gross retail sales amounts.