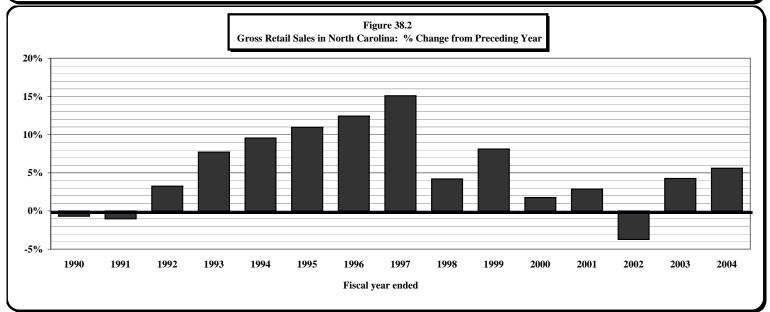

Data are by-product data compiled during the processing of reports and remittances filed by taxpayers required to register for, collect, and remit sales and use taxes, and are classified according to sales and use tax registration numbers.

Amounts shown are taxable and nontaxable sales reported on sales and use tax returns filed during the period July 1 through June 30 of a given year by merchants. Collections and sales from a prior month are shown for the month that the tax is remitted.

Gross retail sales derived from utility services are not tabulated by county and are not included.

Beginning midway during the 2001-02 fiscal year, taxable sales computed from use tax generated from the general State rate are included in gross retail sales amounts. Prior to 2001-02, taxable sales were not computed on reported use tax and are not included in gross retail sales amounts.