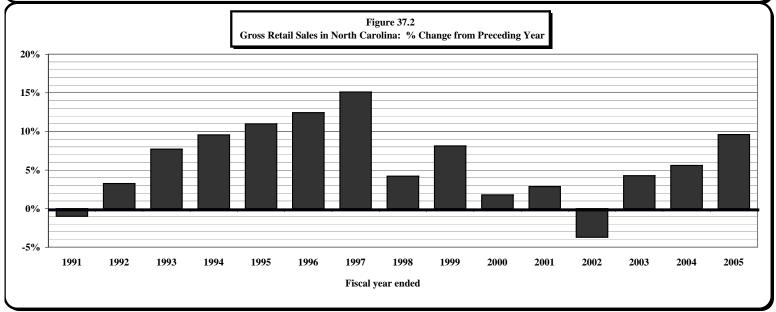

Amounts shown are taxable and nontaxable sales reported on sales and use tax returns filed during the period July 1 through June 30 of a given year by merchants. Gross retail sales derived from utility services are not tabulated by county and are not included.

Beginning midway during the 2001-02 fiscal year, taxable sales computed from use tax generated from the general State rate are included in gross retail sales amounts. Prior to 2001-02, taxable sales were not computed on reported use tax and are not included in gross retail sales amounts.