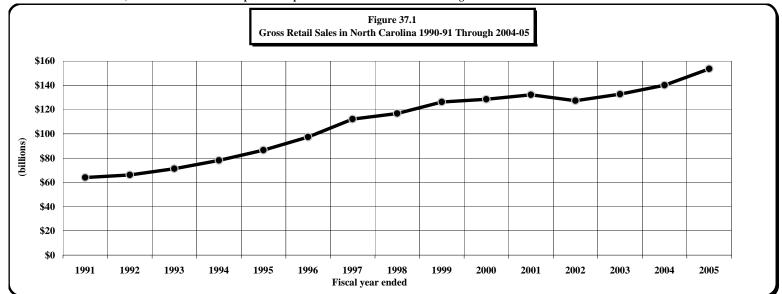

Amounts shown are taxable and nontaxable sales reported on sales and use tax returns filed during the period July 1 through June 30 of a given year by merchants. Gross retail sales derived from utility services are not tabulated by county and are not included.

Beginning midway during the 2001-02 fiscal year, taxable sales computed from use tax generated from the general State rate are included in gross retail sales amounts. Prior to 2001-02, taxable sales were not computed on reported use tax and are not included in gross retail sales amounts.