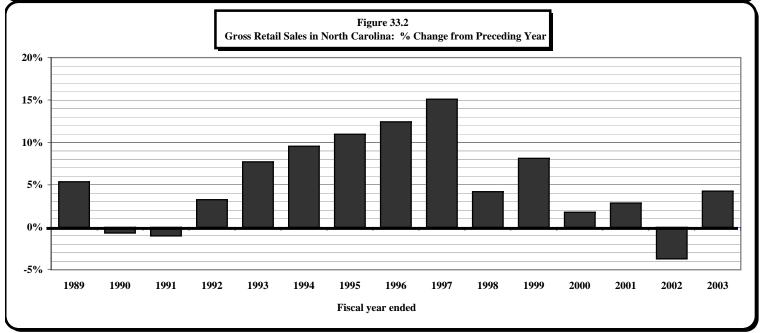

Detail may not add to totals due to rounding. n/a not applicable

Amounts shown are taxable and nontaxable sales reported on sales and use tax returns filed during the period July 1 through June 30 of a given year by monthly and semimonthly merchants. Gross retail sales derived from utility services are not tabulated by county and are not included.

Reginning midway during the 2001 02 fixed year, toyable sales computed from use tax generated from the general State rate are included in gross rate.

Beginning midway during the 2001-02 fiscal year, taxable sales computed from use tax generated from the general State rate are included in gross retail sales amounts. Prior to 2001-02, taxable sales were not computed on reported use tax and are not included in gross retail sales amounts.