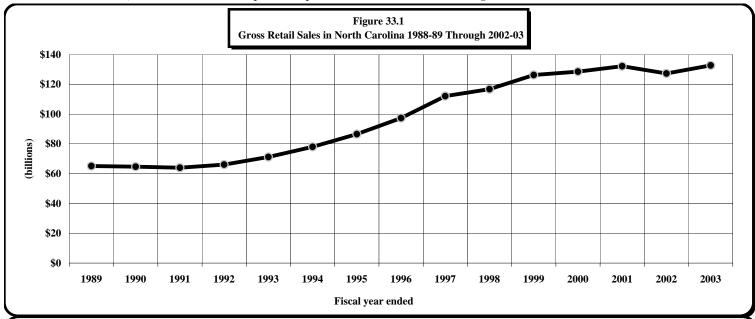

Detail may not add to totals due to rounding. n/a not applicable

Amounts shown are taxable and nontaxable sales reported on sales and use tax returns filed during the period July 1 through June 30 of a given year by monthly and semimonthly merchants. Gross retail sales derived from utility services are not tabulated by county and are not included.

Reginning midway during the 2001 02 fixed year, toyable sales computed from use tax generated from the general State rate are included in gross rate.

Beginning midway during the 2001-02 fiscal year, taxable sales computed from use tax generated from the general State rate are included in gross retail sales amounts. Prior to 2001-02, taxable sales were not computed on reported use tax and are not included in gross retail sales amounts.