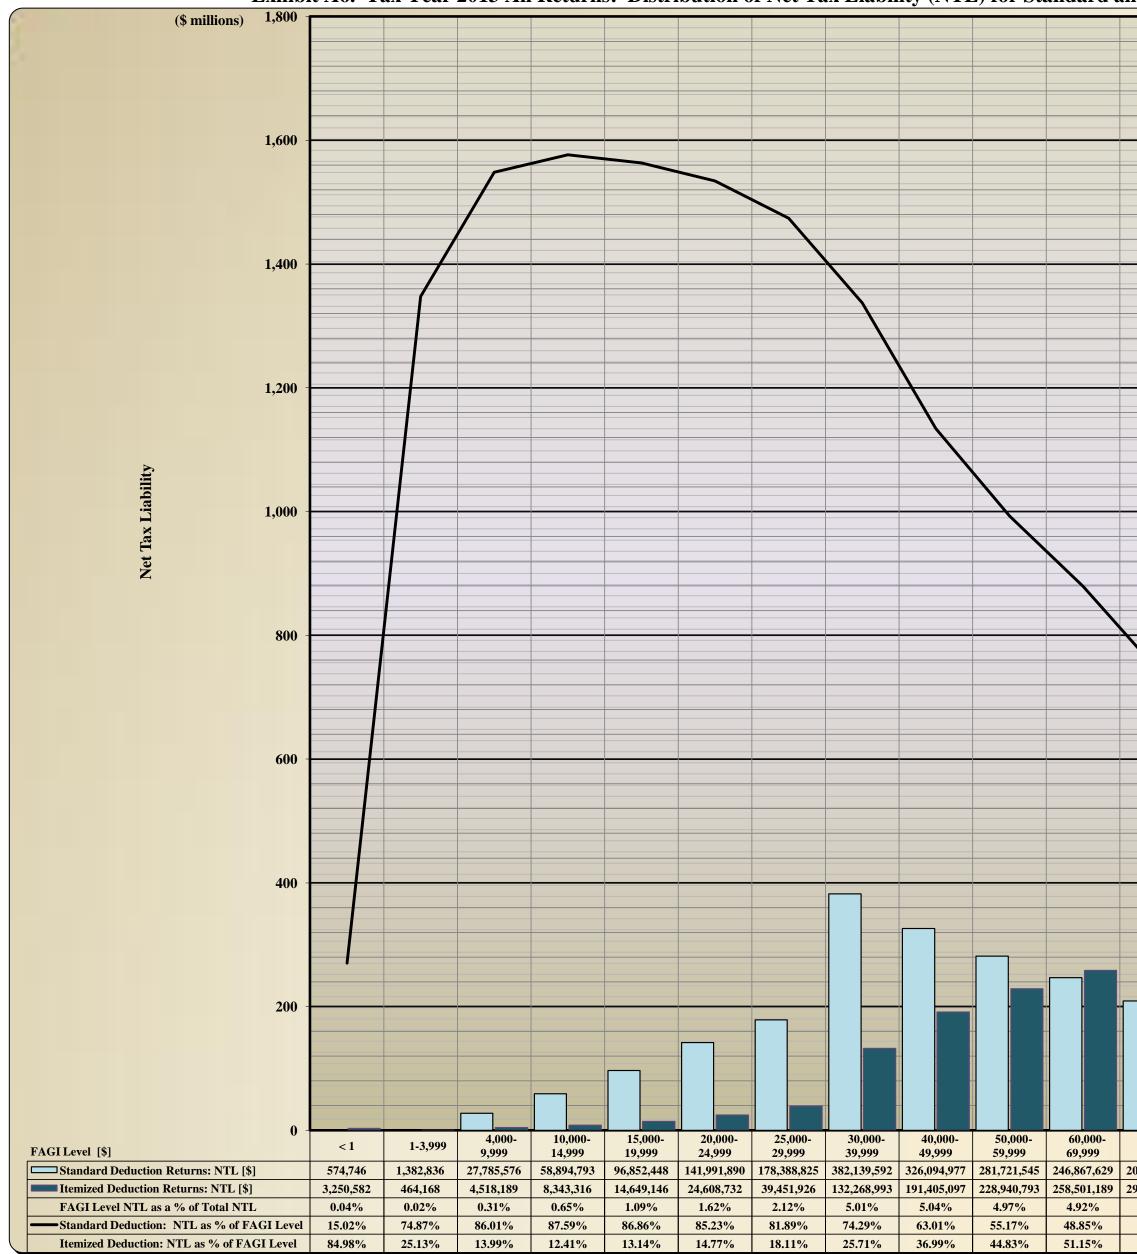

Exhibit A6. Tax Year 2013 All Returns: Distribution of Net Tax Liability (NTL) for Standard and Itemized Deduction Returns By FAGI Level

| Mathematical Mathematical Mathematical Mathematical Mathematical Mathematical   Mathematical Mathematical Mathematical Mathematical Mathematical Mathematical Mathematical Mathematical Mathematical Mathematical Mathematical Mathematical Mathematical Mathematical Mathematical Mathematical Mathematical Mathematical Mathematical Mathematical Mathematical Mathematical Mathematical Mathematical Mathematical Mathematical Mathematical Mathematical Mathematical Mathematical Mathematical Mathematical Mathematical Mathematical Mathematical Mathematical Mathematical Mathematical Mathematical Mathematical Mathematical Mathematical Mathematical Mathematical Mathematical Mathematical Mathematical Mathematical Mathematical Mathematical Mathematical Mathematical Mathematical Mathematical Mathematical Mathematical Mathematical Mathematical Mathematical Mathematical Mathematical Mathematical Mathematical Mathematical Mathematical Mathemat |                                       | 100%             |
|-----------------------------------------------------------------------------------------------------------------------------------------------------------------------------------------------------------------------------------------------------------------------------------------------------------------------------------------------------------------------------------------------------------------------------------------------------------------------------------------------------------------------------------------------------------------------------------------------------------------------------------------------------------------------------------------------------------------------------------------------------------------------------------------------------------------------------------------------------------------------------------------------------------------------------------------------------------------------|---------------------------------------|------------------|
|                                                                                                                                                                                                                                                                                                                                                                                                                                                                                                                                                                                                                                                                                                                                                                                                                                                                                                                                                                       |                                       |                  |
|                                                                                                                                                                                                                                                                                                                                                                                                                                                                                                                                                                                                                                                                                                                                                                                                                                                                                                                                                                       |                                       |                  |
|                                                                                                                                                                                                                                                                                                                                                                                                                                                                                                                                                                                                                                                                                                                                                                                                                                                                                                                                                                       |                                       |                  |
|                                                                                                                                                                                                                                                                                                                                                                                                                                                                                                                                                                                                                                                                                                                                                                                                                                                                                                                                                                       |                                       |                  |
|                                                                                                                                                                                                                                                                                                                                                                                                                                                                                                                                                                                                                                                                                                                                                                                                                                                                                                                                                                       |                                       | 000/             |
|                                                                                                                                                                                                                                                                                                                                                                                                                                                                                                                                                                                                                                                                                                                                                                                                                                                                                                                                                                       |                                       | 90%              |
|                                                                                                                                                                                                                                                                                                                                                                                                                                                                                                                                                                                                                                                                                                                                                                                                                                                                                                                                                                       |                                       | S                |
|                                                                                                                                                                                                                                                                                                                                                                                                                                                                                                                                                                                                                                                                                                                                                                                                                                                                                                                                                                       |                                       | t                |
|                                                                                                                                                                                                                                                                                                                                                                                                                                                                                                                                                                                                                                                                                                                                                                                                                                                                                                                                                                       |                                       | a<br>n           |
|                                                                                                                                                                                                                                                                                                                                                                                                                                                                                                                                                                                                                                                                                                                                                                                                                                                                                                                                                                       |                                       | 80% d            |
|                                                                                                                                                                                                                                                                                                                                                                                                                                                                                                                                                                                                                                                                                                                                                                                                                                                                                                                                                                       |                                       | a                |
|                                                                                                                                                                                                                                                                                                                                                                                                                                                                                                                                                                                                                                                                                                                                                                                                                                                                                                                                                                       |                                       | r                |
|                                                                                                                                                                                                                                                                                                                                                                                                                                                                                                                                                                                                                                                                                                                                                                                                                                                                                                                                                                       |                                       | d                |
|                                                                                                                                                                                                                                                                                                                                                                                                                                                                                                                                                                                                                                                                                                                                                                                                                                                                                                                                                                       |                                       | D                |
|                                                                                                                                                                                                                                                                                                                                                                                                                                                                                                                                                                                                                                                                                                                                                                                                                                                                                                                                                                       |                                       | 70% e            |
|                                                                                                                                                                                                                                                                                                                                                                                                                                                                                                                                                                                                                                                                                                                                                                                                                                                                                                                                                                       |                                       | d                |
|                                                                                                                                                                                                                                                                                                                                                                                                                                                                                                                                                                                                                                                                                                                                                                                                                                                                                                                                                                       |                                       | u                |
|                                                                                                                                                                                                                                                                                                                                                                                                                                                                                                                                                                                                                                                                                                                                                                                                                                                                                                                                                                       |                                       | c<br>t           |
|                                                                                                                                                                                                                                                                                                                                                                                                                                                                                                                                                                                                                                                                                                                                                                                                                                                                                                                                                                       |                                       | t<br>i           |
|                                                                                                                                                                                                                                                                                                                                                                                                                                                                                                                                                                                                                                                                                                                                                                                                                                                                                                                                                                       |                                       | 60% o            |
|                                                                                                                                                                                                                                                                                                                                                                                                                                                                                                                                                                                                                                                                                                                                                                                                                                                                                                                                                                       |                                       | n                |
|                                                                                                                                                                                                                                                                                                                                                                                                                                                                                                                                                                                                                                                                                                                                                                                                                                                                                                                                                                       |                                       | N                |
|                                                                                                                                                                                                                                                                                                                                                                                                                                                                                                                                                                                                                                                                                                                                                                                                                                                                                                                                                                       |                                       | N<br>T           |
|                                                                                                                                                                                                                                                                                                                                                                                                                                                                                                                                                                                                                                                                                                                                                                                                                                                                                                                                                                       |                                       | L L              |
|                                                                                                                                                                                                                                                                                                                                                                                                                                                                                                                                                                                                                                                                                                                                                                                                                                                                                                                                                                       |                                       | 50%              |
|                                                                                                                                                                                                                                                                                                                                                                                                                                                                                                                                                                                                                                                                                                                                                                                                                                                                                                                                                                       |                                       | а                |
|                                                                                                                                                                                                                                                                                                                                                                                                                                                                                                                                                                                                                                                                                                                                                                                                                                                                                                                                                                       |                                       | S                |
|                                                                                                                                                                                                                                                                                                                                                                                                                                                                                                                                                                                                                                                                                                                                                                                                                                                                                                                                                                       |                                       | %                |
|                                                                                                                                                                                                                                                                                                                                                                                                                                                                                                                                                                                                                                                                                                                                                                                                                                                                                                                                                                       |                                       | /0               |
|                                                                                                                                                                                                                                                                                                                                                                                                                                                                                                                                                                                                                                                                                                                                                                                                                                                                                                                                                                       |                                       | 40% <sub>0</sub> |
|                                                                                                                                                                                                                                                                                                                                                                                                                                                                                                                                                                                                                                                                                                                                                                                                                                                                                                                                                                       |                                       | f                |
|                                                                                                                                                                                                                                                                                                                                                                                                                                                                                                                                                                                                                                                                                                                                                                                                                                                                                                                                                                       |                                       | Б                |
|                                                                                                                                                                                                                                                                                                                                                                                                                                                                                                                                                                                                                                                                                                                                                                                                                                                                                                                                                                       |                                       | F<br>A           |
|                                                                                                                                                                                                                                                                                                                                                                                                                                                                                                                                                                                                                                                                                                                                                                                                                                                                                                                                                                       |                                       | G                |
|                                                                                                                                                                                                                                                                                                                                                                                                                                                                                                                                                                                                                                                                                                                                                                                                                                                                                                                                                                       |                                       | 30% I            |
|                                                                                                                                                                                                                                                                                                                                                                                                                                                                                                                                                                                                                                                                                                                                                                                                                                                                                                                                                                       |                                       |                  |
|                                                                                                                                                                                                                                                                                                                                                                                                                                                                                                                                                                                                                                                                                                                                                                                                                                                                                                                                                                       |                                       | L                |
|                                                                                                                                                                                                                                                                                                                                                                                                                                                                                                                                                                                                                                                                                                                                                                                                                                                                                                                                                                       |                                       | e<br>v           |
|                                                                                                                                                                                                                                                                                                                                                                                                                                                                                                                                                                                                                                                                                                                                                                                                                                                                                                                                                                       |                                       | 20% e            |
|                                                                                                                                                                                                                                                                                                                                                                                                                                                                                                                                                                                                                                                                                                                                                                                                                                                                                                                                                                       |                                       | 20% l            |
|                                                                                                                                                                                                                                                                                                                                                                                                                                                                                                                                                                                                                                                                                                                                                                                                                                                                                                                                                                       |                                       | ЪT               |
|                                                                                                                                                                                                                                                                                                                                                                                                                                                                                                                                                                                                                                                                                                                                                                                                                                                                                                                                                                       |                                       | N<br>T           |
|                                                                                                                                                                                                                                                                                                                                                                                                                                                                                                                                                                                                                                                                                                                                                                                                                                                                                                                                                                       |                                       | L                |
|                                                                                                                                                                                                                                                                                                                                                                                                                                                                                                                                                                                                                                                                                                                                                                                                                                                                                                                                                                       |                                       | 10%              |
|                                                                                                                                                                                                                                                                                                                                                                                                                                                                                                                                                                                                                                                                                                                                                                                                                                                                                                                                                                       |                                       | 10/0             |
|                                                                                                                                                                                                                                                                                                                                                                                                                                                                                                                                                                                                                                                                                                                                                                                                                                                                                                                                                                       |                                       |                  |
|                                                                                                                                                                                                                                                                                                                                                                                                                                                                                                                                                                                                                                                                                                                                                                                                                                                                                                                                                                       |                                       |                  |
|                                                                                                                                                                                                                                                                                                                                                                                                                                                                                                                                                                                                                                                                                                                                                                                                                                                                                                                                                                       |                                       |                  |
|                                                                                                                                                                                                                                                                                                                                                                                                                                                                                                                                                                                                                                                                                                                                                                                                                                                                                                                                                                       |                                       | 0%               |
| 70,000-80,000-90,000-100,000-150,000-200,000-79,99989,99999,999149,999199,999499,999                                                                                                                                                                                                                                                                                                                                                                                                                                                                                                                                                                                                                                                                                                                                                                                                                                                                                  | 500,000- 1 million or<br>999,999 more |                  |
| 209,065,468 164,070,923 122,411,710 266,870,686 80,258,809 88,461,737                                                                                                                                                                                                                                                                                                                                                                                                                                                                                                                                                                                                                                                                                                                                                                                                                                                                                                 | 27,436,649 45,220,290                 |                  |
| 295,540,573 327,303,156 340,987,070 1,451,546,573 889,479,582 1,671,197,257                                                                                                                                                                                                                                                                                                                                                                                                                                                                                                                                                                                                                                                                                                                                                                                                                                                                                           |                                       |                  |
| 4.91%   4.78%   4.51%   16.73%   9.44%   17.13%     41.43%   33.39%   26.42%   15.53%   8.28%   5.03%                                                                                                                                                                                                                                                                                                                                                                                                                                                                                                                                                                                                                                                                                                                                                                                                                                                                 | 6.64%   10.06%     4.02%   4.38%      |                  |
| 41.43%   33.39%   26.42%   15.53%   8.28%   5.03%     58.57%   66.61%   73.58%   84.47%   91.72%   94.97%                                                                                                                                                                                                                                                                                                                                                                                                                                                                                                                                                                                                                                                                                                                                                                                                                                                             | 4.02%   4.38%     95.98%   95.62%     |                  |