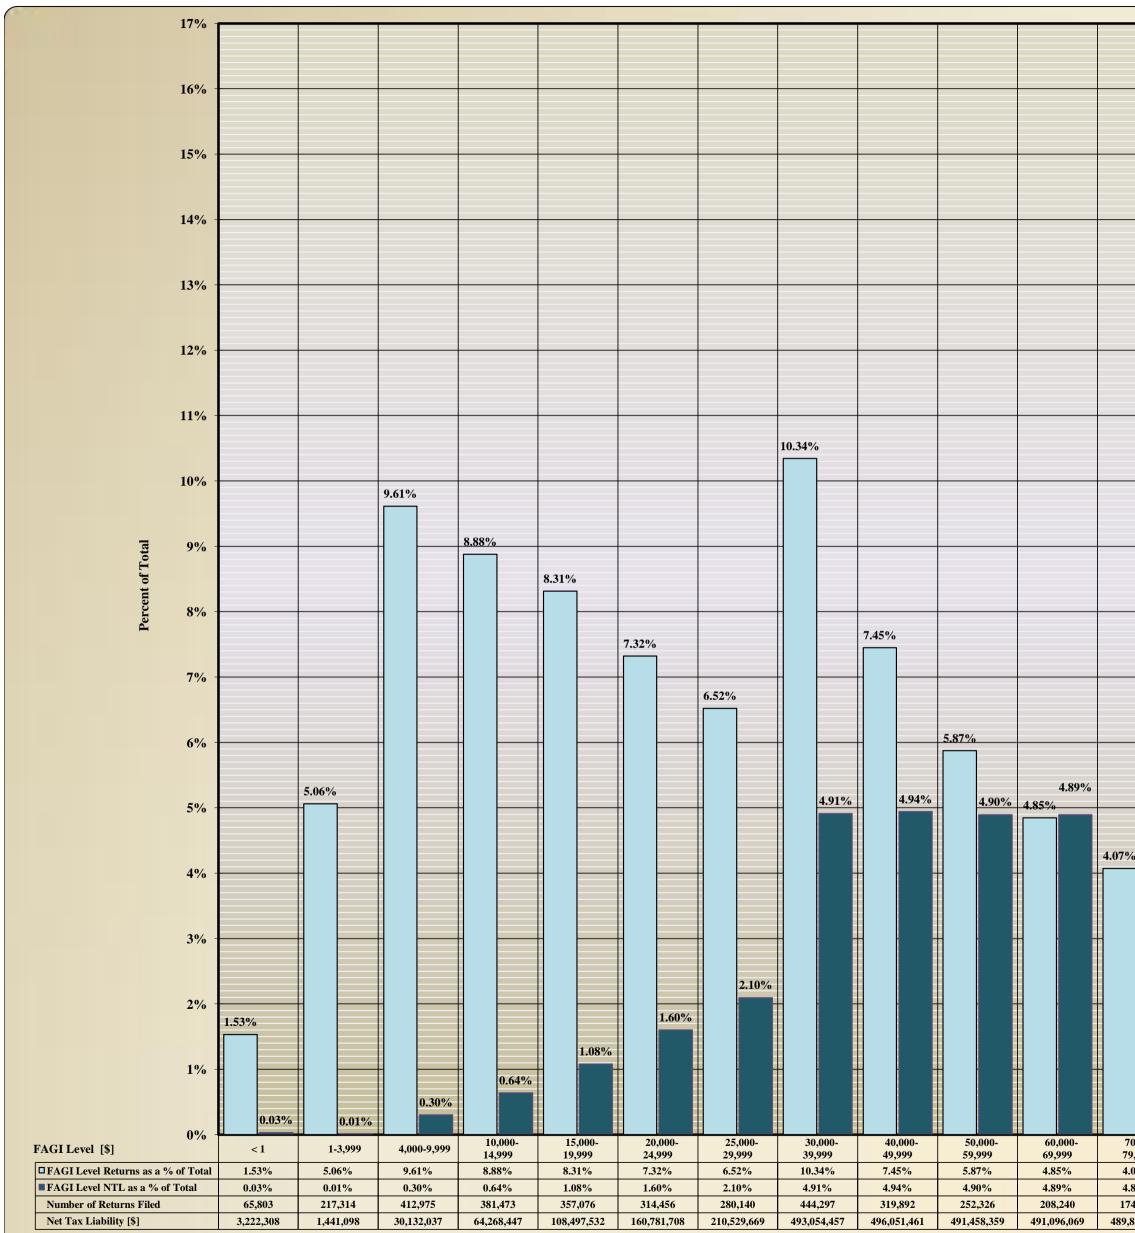

Exhibit A5. Tax Year 2012 All Returns: Distribution of Number of Returns Filed and Net Tax Liability (NTL) By FAGI Level

|              |                 |                 | 16.06%           |                  |                  |                  |                 |
|--------------|-----------------|-----------------|------------------|------------------|------------------|------------------|-----------------|
|              |                 |                 |                  |                  | 15.87%           |                  |                 |
|              |                 |                 |                  |                  |                  |                  |                 |
|              |                 |                 |                  |                  |                  |                  |                 |
|              |                 |                 |                  |                  |                  |                  |                 |
|              |                 |                 |                  |                  |                  |                  |                 |
|              |                 |                 |                  |                  |                  |                  |                 |
|              |                 |                 |                  |                  |                  |                  |                 |
|              |                 |                 |                  |                  |                  |                  |                 |
|              |                 |                 |                  |                  |                  |                  | 13.31%          |
|              |                 |                 |                  |                  |                  |                  |                 |
|              |                 |                 |                  |                  |                  |                  |                 |
|              |                 |                 |                  |                  |                  |                  |                 |
|              |                 |                 |                  |                  |                  |                  |                 |
|              |                 |                 |                  |                  |                  |                  |                 |
|              |                 |                 |                  |                  |                  |                  |                 |
|              |                 |                 |                  |                  |                  |                  |                 |
|              |                 |                 |                  |                  |                  |                  |                 |
|              |                 |                 |                  |                  |                  |                  |                 |
|              |                 |                 |                  |                  |                  |                  |                 |
|              |                 |                 |                  |                  |                  |                  |                 |
|              |                 |                 |                  |                  |                  |                  |                 |
|              |                 |                 |                  |                  |                  |                  |                 |
|              |                 |                 |                  |                  |                  |                  |                 |
|              |                 |                 |                  | 8.82%            |                  |                  |                 |
|              |                 |                 |                  |                  |                  |                  |                 |
|              |                 |                 |                  |                  |                  |                  |                 |
|              |                 |                 |                  |                  |                  |                  |                 |
|              |                 |                 |                  |                  |                  |                  |                 |
|              |                 |                 | 7.33%            |                  |                  |                  |                 |
|              |                 |                 |                  |                  |                  |                  |                 |
|              |                 |                 |                  |                  |                  | < <b>5</b> 00/   |                 |
|              |                 |                 |                  |                  |                  | 6.50%            |                 |
|              |                 |                 |                  |                  |                  |                  |                 |
|              |                 |                 |                  |                  |                  |                  |                 |
|              |                 |                 |                  |                  |                  |                  |                 |
|              |                 |                 |                  |                  |                  |                  |                 |
| 4.88%        | 4.72%           |                 |                  |                  |                  |                  |                 |
|              |                 | 4.43%           |                  |                  |                  |                  |                 |
| %            |                 |                 |                  |                  |                  |                  |                 |
| 70<br>       |                 |                 |                  |                  |                  |                  |                 |
|              |                 |                 |                  |                  |                  |                  |                 |
|              | 3.40%           |                 |                  |                  |                  |                  |                 |
|              |                 |                 |                  |                  | 2.87%            |                  |                 |
|              |                 | 2.78%           |                  | 2.67%            | 2.0770           |                  |                 |
|              |                 |                 |                  |                  |                  |                  |                 |
|              |                 |                 |                  |                  |                  |                  |                 |
|              |                 |                 |                  |                  |                  |                  |                 |
|              |                 |                 |                  |                  |                  |                  |                 |
|              |                 |                 |                  |                  |                  |                  |                 |
|              |                 |                 |                  |                  |                  |                  |                 |
|              |                 |                 |                  |                  |                  | 0.61%            | 0.51%           |
|              |                 |                 |                  |                  |                  |                  |                 |
|              |                 |                 |                  |                  |                  |                  |                 |
| 70,000-      | 80,000-         | 90,000-         | 100,000-         | 150,000-         | 200,000-         | 500,000-         | 1 million or    |
| /9,999       | 89,999<br>3.40% | 99,999<br>2.78% | 149,999<br>7.33% | 199,999<br>2.67% | 499,999<br>2 87% | 999,999<br>0.61% | more            |
| .07%<br>.88% | 3.40%<br>4.72%  | 2.78%<br>4.43%  | 7.33%            | 2.67%<br>8.82%   | 2.87%<br>15.87%  | 0.61%<br>6.50%   | 0.51%<br>13.31% |
| 74,975       | 4.7276          | 4.43 %          | 314,739          | 114,634          | 123,297          | 26,255           | 22,029          |
| ,856,349     | 474,156,284     | 444,295,623     | 1,611,854,922    | 885,511,021      | 1,592,719,384    | 652,027,252      | 1,335,514,589   |
|              |                 |                 |                  |                  |                  |                  |                 |