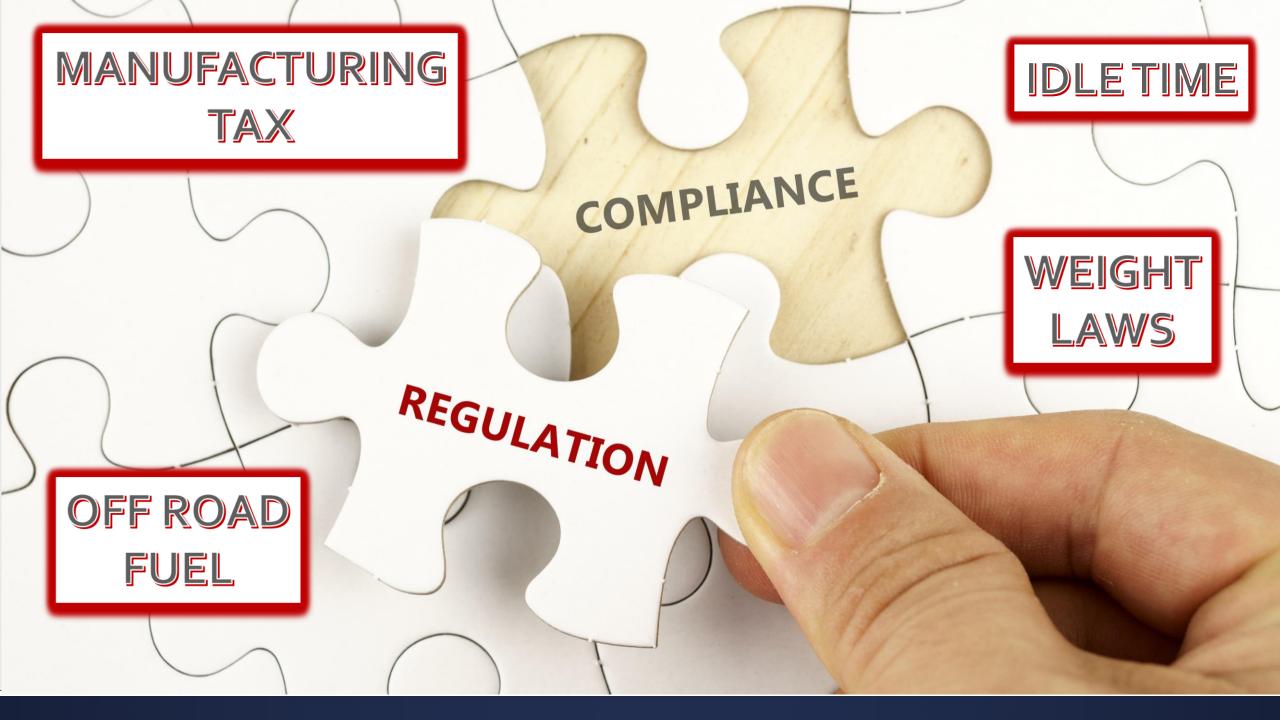

## **Trucks Play A Role**

| ltem                       | High   | Low    | Median |
|----------------------------|--------|--------|--------|
| Number of Trucks           | 1,048  | 11     | 137    |
| Age, Years                 | 18.0   | 3.0    | 9.3    |
| Average Drum Life/years    | 12.0   | 3.5    | 8.0    |
| Average Drum Life/cu. yds. | 80,000 | 17,105 | 38,000 |

#### **Hours VS. Miles**

| ltem                                            | High   | Low   | Median |
|-------------------------------------------------|--------|-------|--------|
| Annual Miles/Truck                              | 43,500 | 2,055 | 15,348 |
| Annual Engine Hours                             | 12,886 | 597   | 1727   |
| Average Load Size, cu. yd.                      | 10.00  | 6.7   | 8.03   |
| Concrete delivered per truck annually, cu. yds. | 8,324  | 2,209 | 4,844  |