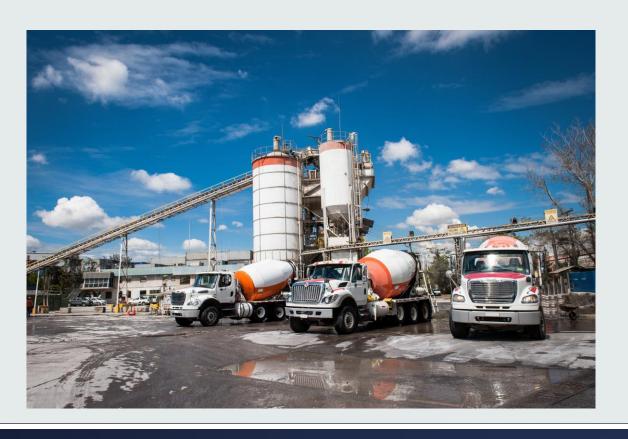

#### **Concrete In Action**

## **Trucks Play A Role**

| ltem                       | High   | Low    | Median |
|----------------------------|--------|--------|--------|
| Number of Trucks           | 1,048  | 11     | 137    |
| Age, Years                 | 18.0   | 3.0    | 9.3    |
| Average Drum Life/years    | 12.0   | 3.5    | 8.0    |
| Average Drum Life/cu. yds. | 80,000 | 17,105 | 38,000 |