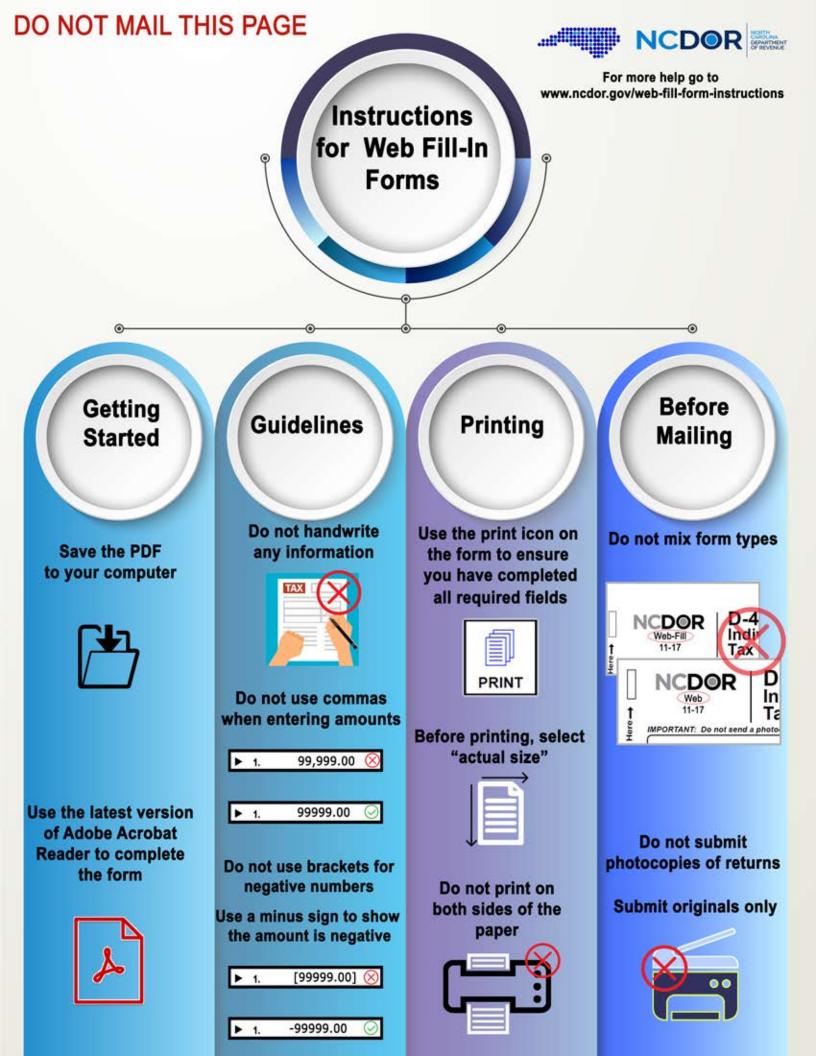

## NCDOR Web-Fill 10-19 E-500F Motor Vehicle Lease & Subscription Tax Return

|                                  |       |                    | DOR<br>Use<br>Only          |
|----------------------------------|-------|--------------------|-----------------------------|
| Legal Name (First 24 Characters) |       |                    | Period Beginning (MM-DD-YY) |
| Street Address                   |       |                    | Period Ending (MM-DD-YY)    |
| City                             | State | Zip Code (5 Digit) | Account ID                  |



|                                      | Receipts | te Tax       |
|--------------------------------------|----------|--------------|
| 1. Long-term Lease                   | × (3     | <b>%</b> ) = |
| 2. Vehicle Subscription