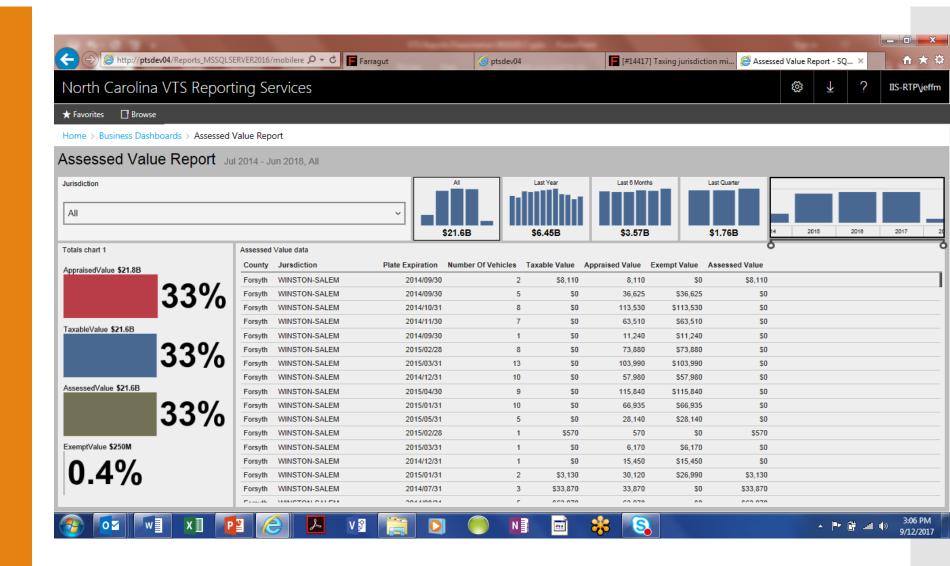

ll; manual work • Difficulty in processing large amount of data Report Timeout **Duplicate Reports** • Exploring various reports to find required information No User Consumable Query Need vendor assistance Tool No Dashboard – KPIs • Reports do not provide data for KPIs in one place No Health Checker • No alert or notifications if something went wrong



New Reporting Potential



New Reporting Solution



### Standard Reporting Solution





# Data Analytics Solution



### KPIs Solution

Operational Dashboards

Monitor core business processes

Performance Dashboards Observe how department is performing

Strategic Dashboards View performance related to strategic goals



### Reporting Solution Preview



#### Business Dashboard





#### **KPIs**





#### **KPIs**





#### **KPIs**





















### Standard Reports





### Data Analytics





### Data Analytics





### Data Analytics





### User-Generated Reports





### Next Steps

Standard Reports Improvements

- User Requirements
- Development & Deployment

Data Analytics

- User Requirements
- Development & Deployment

Key Performance Indicators

- User Requirements
- Development & Deployment

## VTS Reporting Solution

**Questions and Comments**