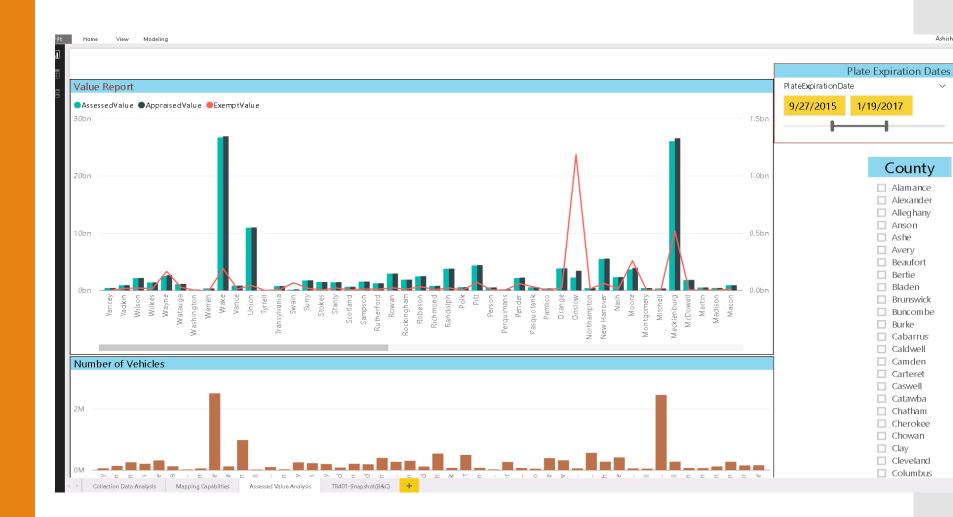

cate Reports** • Exploring various reports to find required information No User Consumable Query Need vendor assistance Tool No Dashboard – KPIs • Reports do not provide data for KPIs in one place No Health Checker • No alert or notifications if something went wrong



New Reporting Potential



New Reporting Solution



### Standard Reporting Solution





# Data Analytics Solution



### KPIs Solution

Operational Dashboards

Monitor core business processes

Performance Dashboards Observe how department is performing

Strategic Dashboards View performance related to strategic goals



### Reporting Solution Preview



#### Business Dashboard





#### **KPIs**





#### **KPIs**





#### **KPIs**





















### Standard Reports





### Data Analytics





### Data Analytics





### Data Analytics





### User-Generated Reports





### Next Steps

Standard Reports Improvements

- User Requirements
- Development & Deployment

Data Analytics

- User Requirements
- Development & Deployment

Key Performance Indicators

- User Requirements
- Development & Deployment

## VTS Reporting Solution

**Questions and Comments**