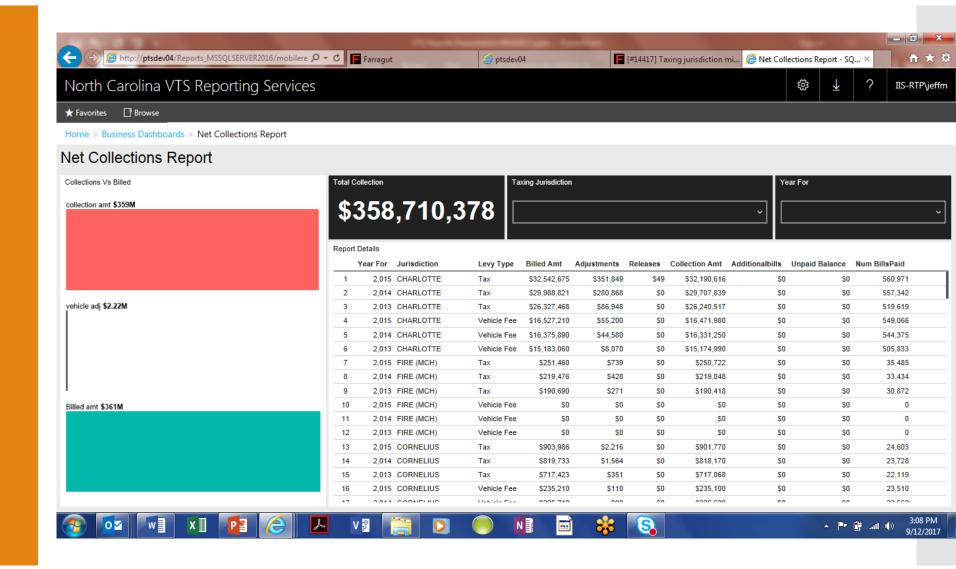

manual work • Difficulty in processing large amount of data Report Timeout **Duplicate Reports** • Exploring various reports to find required information No User Consumable Query Need vendor assistance Tool No Dashboard – KPIs • Reports do not provide data for KPIs in one place No Health Checker • No alert or notifications if something went wrong



New Reporting Potential



New Reporting Solution



### Standard Reporting Solution





# Data Analytics Solution



### KPIs Solution

Operational Dashboards

Monitor core business processes

Performance Dashboards Observe how department is performing

Strategic Dashboards View performance related to strategic goals



### Reporting Solution Preview



#### Business Dashboard





#### **KPIs**





#### **KPIs**





#### **KPIs**





















### Standard Reports





### Data Analytics





### Data Analytics





### Data Analytics





### User-Generated Reports





### Next Steps

Standard Reports Improvements

- User Requirements
- Development & Deployment

Data Analytics

- User Requirements
- Development & Deployment

Key Performance Indicators

- User Requirements
- Development & Deployment

## VTS Reporting Solution

**Questions and Comments**