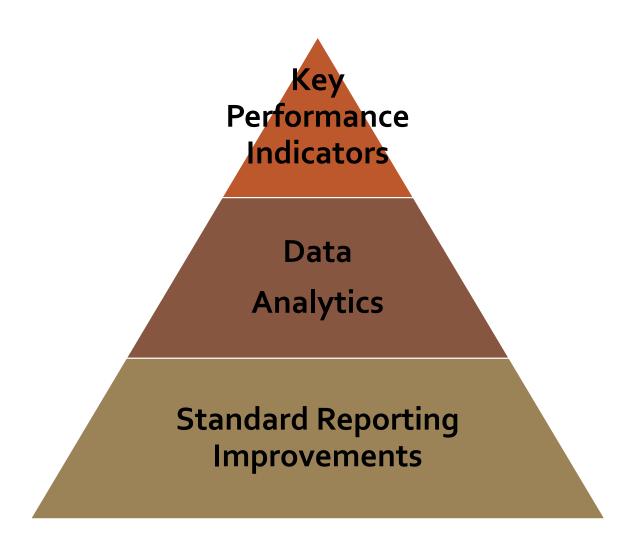

New Reporting Potential

New Reporting Solution

### Standard Reporting Solution

# Data Analytics Solution

### KPIs Solution

Operational Dashboards

Monitor core business processes

Performance Dashboards Observe how department is performing

Strategic Dashboards View performance related to strategic goals