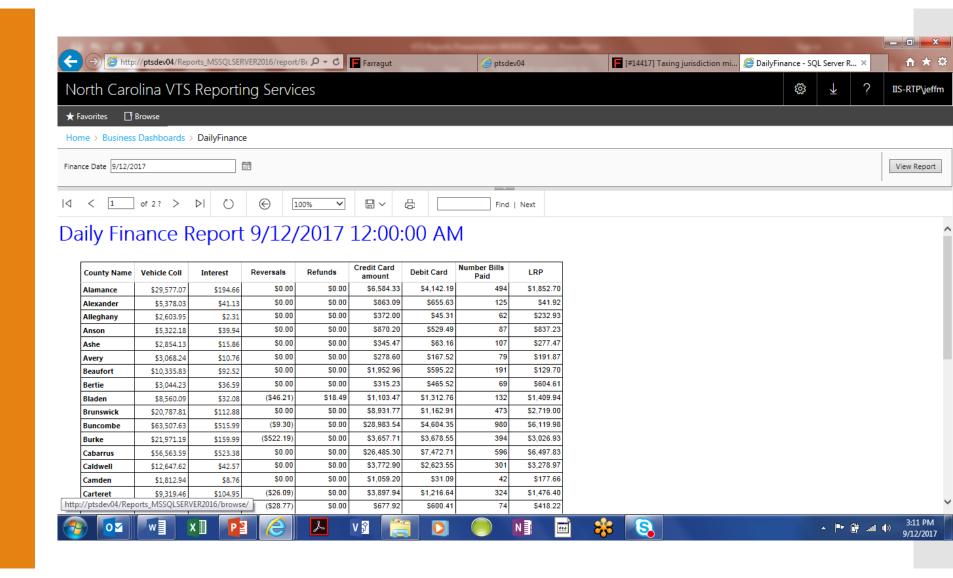

sing large amount of data Report Timeout **Duplicate Reports** • Exploring various reports to find required information No User Consumable Query Need vendor assistance Tool No Dashboard – KPIs • Reports do not provide data for KPIs in one place No Health Checker • No alert or notifications if something went wrong



New Reporting Potential



New Reporting Solution



### Standard Reporting Solution





# Data Analytics Solution



### KPIs Solution

Operational Dashboards

Monitor core business processes

Performance Dashboards Observe how department is performing

Strategic Dashboards View performance related to strategic goals



### Reporting Solution Preview



#### Business Dashboard





#### **KPIs**





#### **KPIs**





#### **KPIs**





















### Standard Reports





### Data Analytics





### Data Analytics





### Data Analytics





### User-Generated Reports





### Next Steps

Standard Reports Improvements

- User Requirements
- Development & Deployment

Data Analytics

- User Requirements
- Development & Deployment

Key Performance Indicators

- User Requirements
- Development & Deployment

## VTS Reporting Solution

**Questions and Comments**