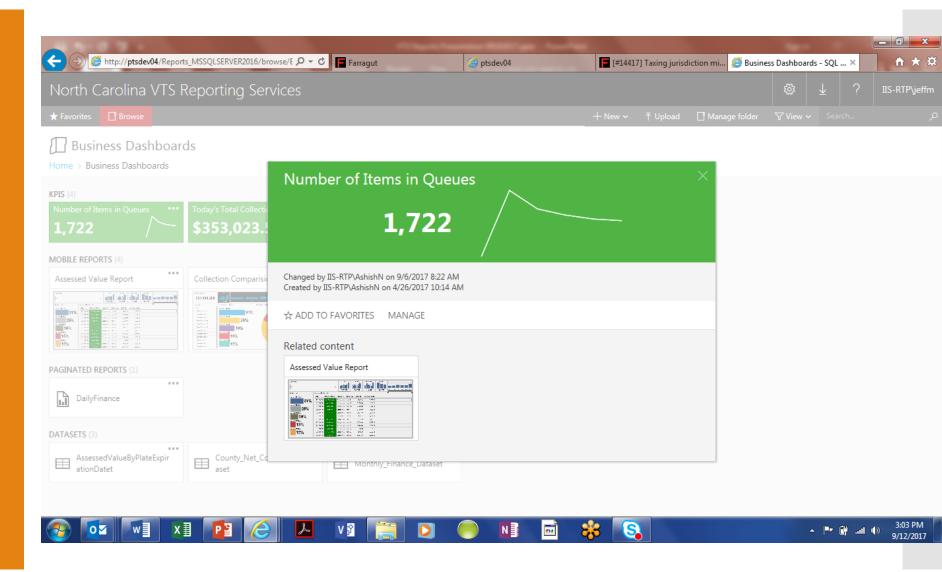

n • Difficulties in identifying problem bill; manual work • Difficulty in processing large amount of data Report Timeout **Duplicate Reports** • Exploring various reports to find required information No User Consumable Query Need vendor assistance Tool No Dashboard – KPIs • Reports do not provide data for KPIs in one place No Health Checker • No alert or notifications if something went wrong



New Reporting Potential



New Reporting Solution



### Standard Reporting Solution





# Data Analytics Solution



### KPIs Solution

Operational Dashboards

Monitor core business processes

Performance Dashboards Observe how department is performing

Strategic Dashboards View performance related to strategic goals



### Reporting Solution Preview



#### Business Dashboard





#### **KPIs**





#### **KPIs**





#### **KPIs**





















### Standard Reports





### Data Analytics





### Data Analytics





### Data Analytics





### User-Generated Reports





### Next Steps

Standard Reports Improvements

- User Requirements
- Development & Deployment

Data Analytics

- User Requirements
- Development & Deployment

Key Performance Indicators

- User Requirements
- Development & Deployment

## VTS Reporting Solution

**Questions and Comments**