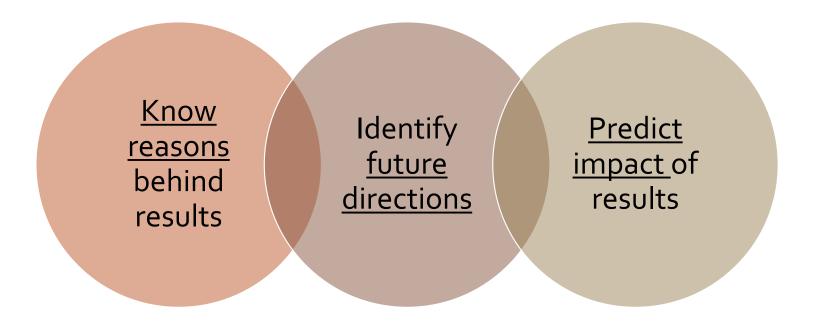

### VTS Reporting Solution

September 18, 2017



### Current Reporting Challenges

Reports not available • Database restore and indexes takes a lot of time before 9 AM Financial Reconciliation • Difficulties in identifying problem bill; manual work • Difficulty in processing large amount of data Report Timeout **Duplicate Reports** • Exploring various reports to find required information No User Consumable Query Need vendor assistance Tool No Dashboard – KPIs • Reports do not provide data for KPIs in one place No Health Checker • No alert or notifications if something went wrong



New Reporting Potential



New Reporting Solution



### Standard Reporting Solution





# Data Analytics Solution



### KPIs Solution

Operational Dashboards

Monitor core business processes

Performance Dashboards Observe how department is performing

Strategic Dashboards View performance related to strategic goals



### Reporting Solution Preview



#### Business Dashboard





#### **KPIs**





#### **KPIs**





#### **KPIs**





















### Standard Reports





### Data Analytics





### Data Analytics





### Data Analytics





### User-Generated Reports





### Next Steps

Standard Reports Improvements

- User Requirements
- Development & Deployment

Data Analytics

- User Requirements
- Development & Deployment

Key Performance Indicators

- User Requirements
- Development & Deployment

## VTS Reporting Solution

**Questions and Comments**