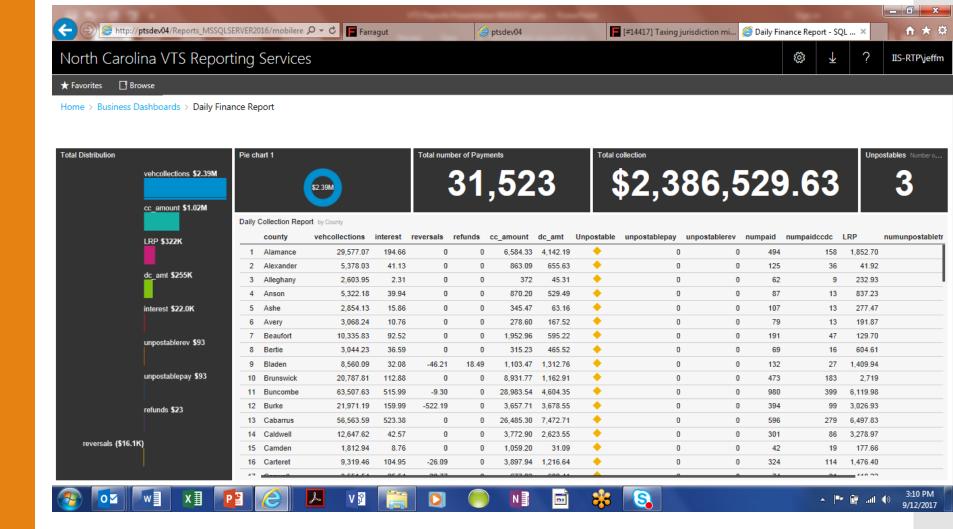

ork • Difficulty in processing large amount of data Report Timeout **Duplicate Reports** • Exploring various reports to find required information No User Consumable Query Need vendor assistance Tool No Dashboard – KPIs • Reports do not provide data for KPIs in one place No Health Checker • No alert or notifications if something went wrong



New Reporting Potential



New Reporting Solution



### Standard Reporting Solution





# Data Analytics Solution



### KPIs Solution

Operational Dashboards

Monitor core business processes

Performance Dashboards Observe how department is performing

Strategic Dashboards View performance related to strategic goals



### Reporting Solution Preview



#### Business Dashboard





#### **KPIs**





#### **KPIs**





#### **KPIs**





















### Standard Reports





### Data Analytics





### Data Analytics





### Data Analytics





### User-Generated Reports





### Next Steps

Standard Reports Improvements

- User Requirements
- Development & Deployment

Data Analytics

- User Requirements
- Development & Deployment

Key Performance Indicators

- User Requirements
- Development & Deployment

## VTS Reporting Solution

**Questions and Comments**