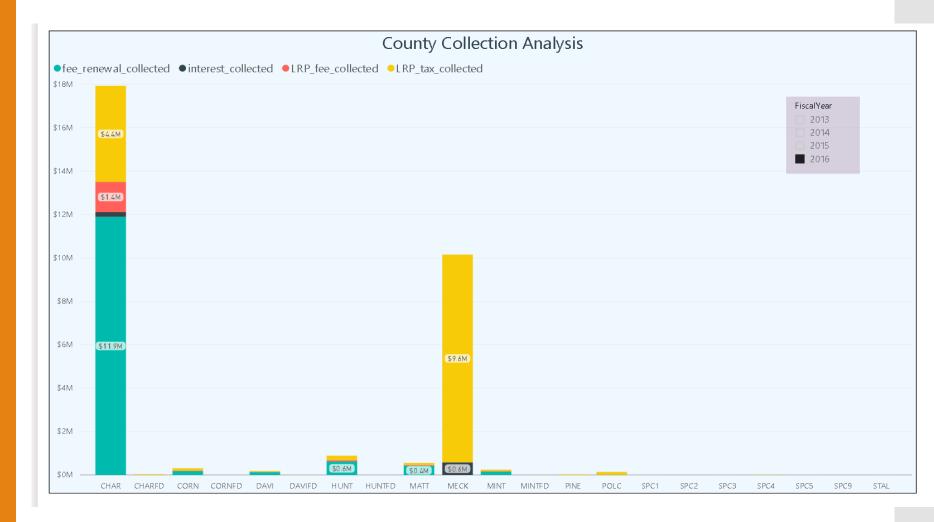

a Report Timeout **Duplicate Reports** • Exploring various reports to find required information No User Consumable Query Need vendor assistance Tool No Dashboard – KPIs • Reports do not provide data for KPIs in one place No Health Checker • No alert or notifications if something went wrong



New Reporting Potential



New Reporting Solution



### Standard Reporting Solution





# Data Analytics Solution



### KPIs Solution

Operational Dashboards

Monitor core business processes

Performance Dashboards Observe how department is performing

Strategic Dashboards View performance related to strategic goals



### Reporting Solution Preview



#### Business Dashboard





#### **KPIs**





#### **KPIs**





#### **KPIs**





















### Standard Reports





### Data Analytics





### Data Analytics





### Data Analytics





### User-Generated Reports





### Next Steps

Standard Reports Improvements

- User Requirements
- Development & Deployment

Data Analytics

- User Requirements
- Development & Deployment

Key Performance Indicators

- User Requirements
- Development & Deployment

## VTS Reporting Solution

**Questions and Comments**