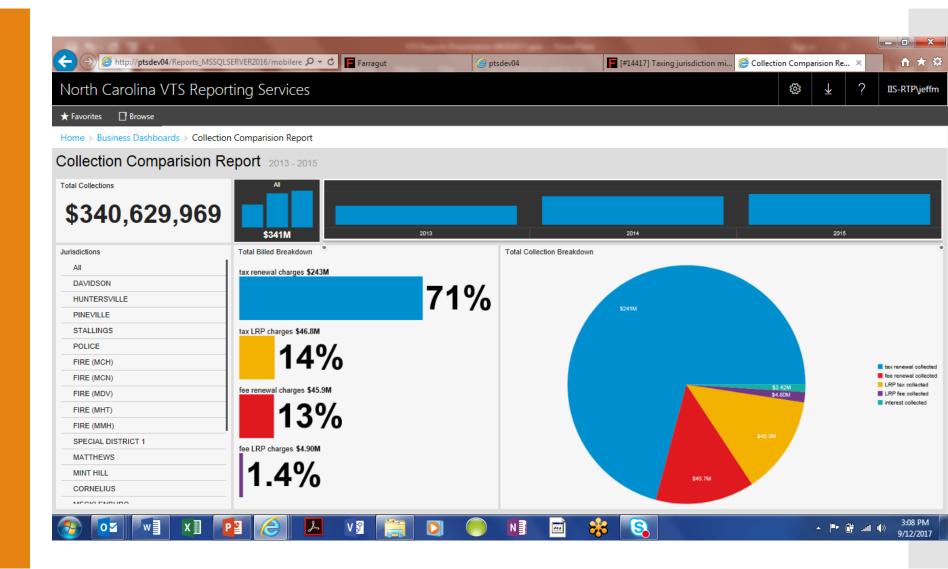

al work • Difficulty in processing large amount of data Report Timeout **Duplicate Reports** • Exploring various reports to find required information No User Consumable Query Need vendor assistance Tool No Dashboard – KPIs • Reports do not provide data for KPIs in one place No Health Checker • No alert or notifications if something went wrong



New Reporting Potential



New Reporting Solution



### Standard Reporting Solution





# Data Analytics Solution



### KPIs Solution

Operational Dashboards

Monitor core business processes

Performance Dashboards Observe how department is performing

Strategic Dashboards View performance related to strategic goals



### Reporting Solution Preview



#### Business Dashboard





#### **KPIs**





#### **KPIs**





#### **KPIs**





















### Standard Reports





### Data Analytics





### Data Analytics





### Data Analytics





### User-Generated Reports





### Next Steps

Standard Reports Improvements

- User Requirements
- Development & Deployment

Data Analytics

- User Requirements
- Development & Deployment

Key Performance Indicators

- User Requirements
- Development & Deployment

## VTS Reporting Solution

**Questions and Comments**