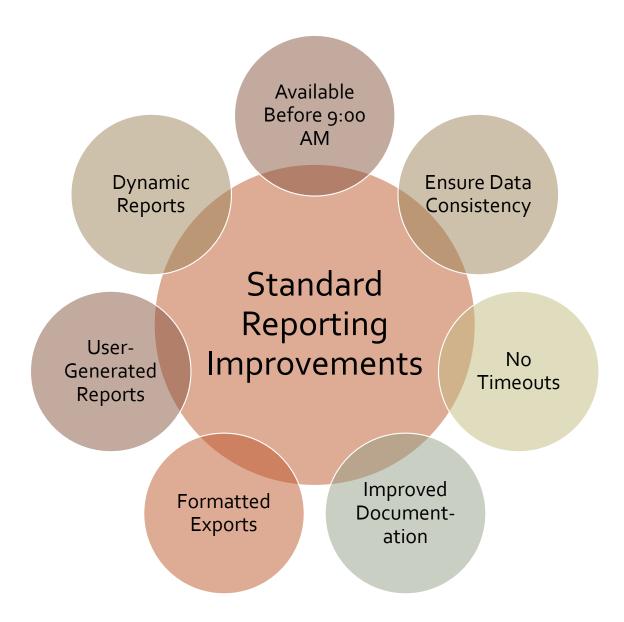

### Current Reporting Challenges

Reports not available • Database restore and indexes takes a lot of time before 9 AM Financial Reconciliation • Difficulties in identifying problem bill; manual work • Difficulty in processing large amount of data Report Timeout **Duplicate Reports** • Exploring various reports to find required information No User Consumable Query Need vendor assistance Tool No Dashboard – KPIs • Reports do not provide data for KPIs in one place No Health Checker • No alert or notifications if something went wrong

### Standard Reporting Solution

### Standard Reports