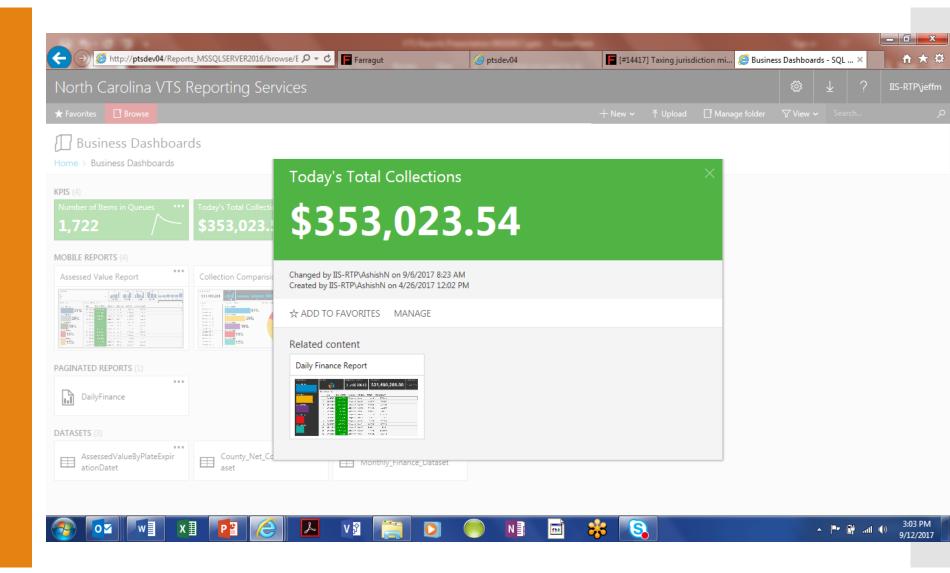

identifying problem bill; manual work • Difficulty in processing large amount of data Report Timeout **Duplicate Reports** • Exploring various reports to find required information No User Consumable Query Need vendor assistance Tool No Dashboard – KPIs • Reports do not provide data for KPIs in one place No Health Checker • No alert or notifications if something went wrong



New Reporting Potential



New Reporting Solution



### Standard Reporting Solution





# Data Analytics Solution



### KPIs Solution

Operational Dashboards

Monitor core business processes

Performance Dashboards Observe how department is performing

Strategic Dashboards View performance related to strategic goals



### Reporting Solution Preview



#### Business Dashboard





#### **KPIs**





#### **KPIs**





#### **KPIs**





















### Standard Reports





### Data Analytics





### Data Analytics





### Data Analytics





### User-Generated Reports





### Next Steps

Standard Reports Improvements

- User Requirements
- Development & Deployment

Data Analytics

- User Requirements
- Development & Deployment

Key Performance Indicators

- User Requirements
- Development & Deployment

## VTS Reporting Solution

**Questions and Comments**