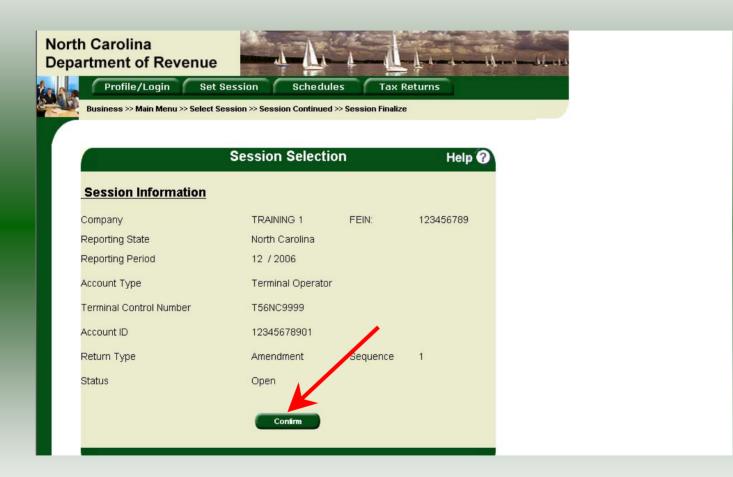

6NC9999 -                    |            |          |
| Existing Session                | Session List New Sessio        | n Am       | endm ent |
|                                 |                                |            |          |
|                                 |                                |            |          |
|                                 | Back Exit Can                  | cel        | 6.5e     |
|                                 |                                |            |          |
|                                 |                                |            |          |

Amend a previously filed return: At the Session Selection screen click the drop down arrow for Month and Year for the Reporting Period and the Terminal Control Number. Click Amendment.



The **Session Information** screen is displayed. Review the Reporting Period and Account Type to ensure that the correct session was set. **Note: The sequence is 1 indicating an amended return.** Click **Confirm** to amend the return.

| North Carolina<br>Department of Re | venue                                                                                                    |
|------------------------------------|----------------------------------------------------------------------------------------------------------|
| Profile/Login                      | Set Session Schedules Tax Returns                                                                        |
| Business >> Main Men               | u