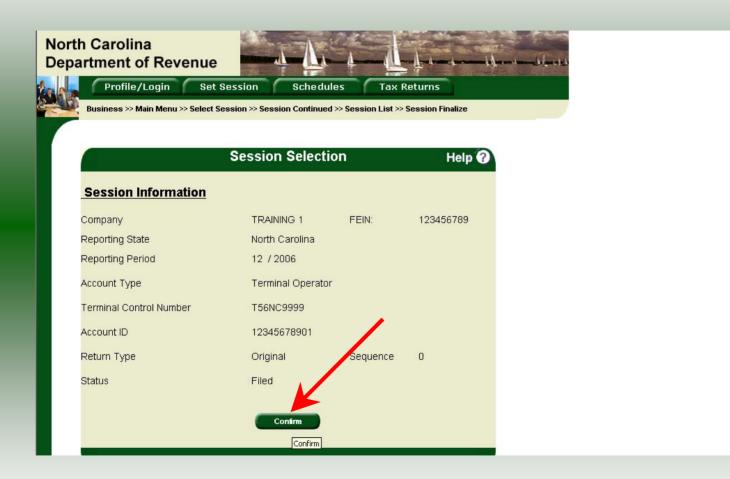

The **Session Information** screen is displayed. Review the Reporting Period, Account Type, and Terminal Control Number to ensure that the correct session was set. Click **Confirm**.

| epartment of Re                                 | venue                                                                     |                                |  |  |  |
|-------------------------------------------------|---------------------------------------------------------------------------|--------------------------------|--|--|--|
| Profile/Login                                   |                                                                           | Tax Returns                    |  |  |  |
| Business >> Main Men                            | u                                                                         |                                |  |  |  |
| Welcome Donna Ale<br>Account Name<br>TRAINING 1 | derman<br>Account Number Period<br>12345678901 12/2000                    | Account Type<br>6 T2T56NC9999  |  |  |  |
| TRAINING T                                      | Main Menu                                                                 | Help ?                         |  |  |  |
| Select a task to                                | o perform                                                                 |                                |  |  |  |
| Tax Return                                      | Process and review tax returns                                            | Process and review tax returns |  |  |  |
| Payments                                        | Make a credit card or bank draft p                                        | payment                        |  |  |  |
| ViewMessages                                    | View acknowledgments and mes                                              | sages                          |  |  |  |
| Print Return                                    | Print return and supporting sche<br>calculated prior to printing for be   |                                |  |  |  |
| Consolidated Return                             | Print consolidated return - the ret<br>prior to printing for best results |                                |  |  |  |
|                                                 |                                                                           |                                |  |  |  |