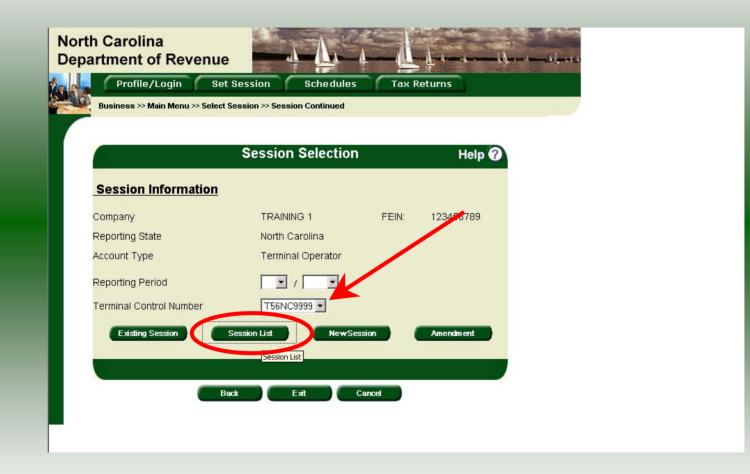

The Session Selection screen is displayed. Click on **Account Type** and then scroll down the returns list until the **Terminal Operator** is highlighted. Left click.

| Business >> Main Menu >> Selec | t Session >> Session Continued |           |           |  |
|--------------------------------|--------------------------------|-----------|-----------|--|
|                                | Session Selection              |           | Help 🕜    |  |
| Session Information            | ٨                              |           |           |  |
| Company                        | TRAINING 1                     | FEIN:     | 123456789 |  |
| Reporting State                | North Carolina                 |           |           |  |
| Account Type                   | Terring of Open or             |           |           |  |
| Reporting Period               |                                |           |           |  |
| Terminal Control Number        |                                |           |           |  |
| Existing Session               | Session List New Session       | <b>10</b> | Amendment |  |
|                                |                                |           |           |  |
|                                |                                |           |           |  |
|                                | Back Exit Car                  | ncel      |           |  |

The **Session Selection** screen is displayed. Click the drop down arrow for **Month** and **16 Year** for the Reporting Period.

| Profile/Login Se              | e Session Schedules                    | Tax Re         | turns            | and and a state of the |
|-------------------------------|----------------------------------------|----------------|------------------|------------------------|
| Business >> Main Menu >> Sele | ct Session >> Session Continued >> Ses | sion List >> S | ession Continued |                        |
|                               | Session Selection                      |                | Help 🕜           |                        |
| Session Information           |                                        |                |                  |                        |
| Company                       | TRAINING 1                             | FEIN:          | 123456789        |                        |
| Reporting State               | North Carolina                         |                |                  |                        |
| Account Type                  | Terminal Operator                      |                |                  |                        |
| Reporting Period              | 12 • / 2006 •                          |                |                  |                        |
| Terminal Control Number       |                                        |                |                  |                        |
| Existing Session              | Session T56NC9999 NewSessio            | •              | Amendment        |                        |
|                               |                                        |                |                  |                        |
|                               |                                        |                |                  |                        |
|                               | Back Exit Can                          | cel            |                  |                        |
|                               |                                        |                |                  |                        |
|                               |                                        |                |                  |                        |

#### Click the drop down arrow for Terminal Control Number.

|                         | Session Selection       |             | Help 🕜  |  |
|-------------------------|-------------------------|-------------|---------|--|
| Session Information     |                         |             |         |  |
| Company                 | TRAINING 1              | FEIN: 12    | 3456789 |  |
| Reporting State         | North Carolina          |             |         |  |
| Account Type            | Terminal Operator       |             |         |  |
| Reporting Period        | 12 🕶 / 2006 💌           |             |         |  |
| Ferminal Control Number | T56NC9999 🔽             |             |         |  |
| Existing Session        | Session List NewSession | Am          | endment |  |
|                         |                         | New Session |         |  |

Verify the return period and terminal control number. Click **New Session** to start entering the return information.

|                         |                  | l >> Session List >> | Session Continued >> § | Session |
|-------------------------|------------------|----------------------|------------------------|---------|
|                         |                  |                      | ~                      |         |
|                         | Session Selecti  | on                   | Help 🕜                 |         |
| Session Information     |                  |                      |                        |         |
| Company                 | TRAINING 1       | FEIN:                | 123456789              |         |
| Reporting State         | North Carolina   |                      |                        |         |
| Reporting Period        | 12 / 2006        |                      |                        |         |
| Account Type            | Terminal Operato |                      |                        |         |
| Terminal Control Number | T56NC9999        |                      |                        |         |
| Account ID              | 12345678901      |                      |                        |         |
| Return Type             | Original         | Sequence             | 0                      |         |
| Status                  | Open             |                      |                        |         |
|                         | l 🖌              |                      |                        |         |
|                         | Confirm          |                      |                        |         |