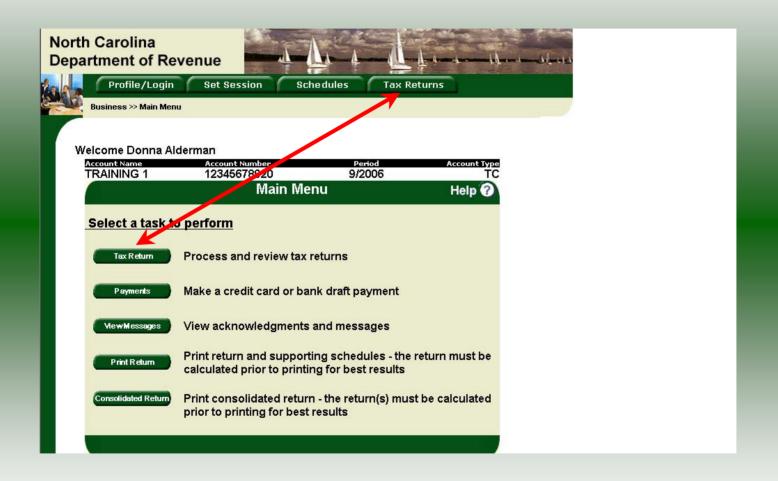

The **Main Menu** screen is displayed. Your Account Name, Account Number, Reporting Period, and Account Type are displayed above the Main Menu bar. Click on **Tax Return** button on the left side of the screen or the tab at the top of the screen.