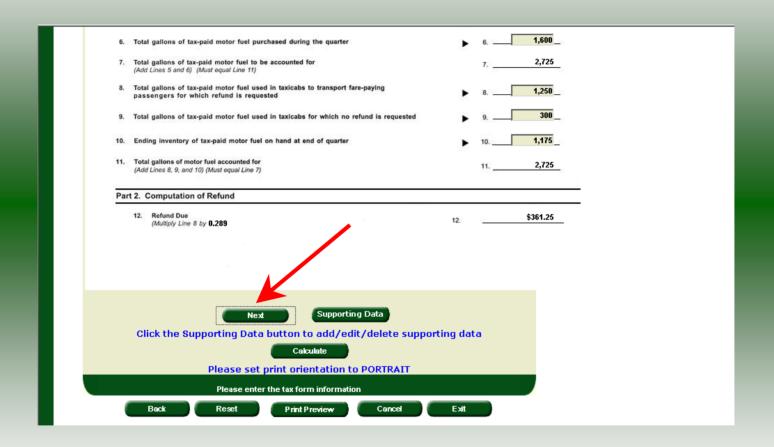

Tab down to enter Lines 5, 6, 8, 9, and 10. Click Calculate.

The calculated refund return will display for review. Verify Parts 1 and 2 calculation and then click **Next** to enter Page 2 information.

Page 2 of the refund return is displayed. Enter information in Lines 14, 16, and 17 as applicable. Enter Preparer's Title and the Date the return was completed. At the bottom of the return click **Supporting Data**.