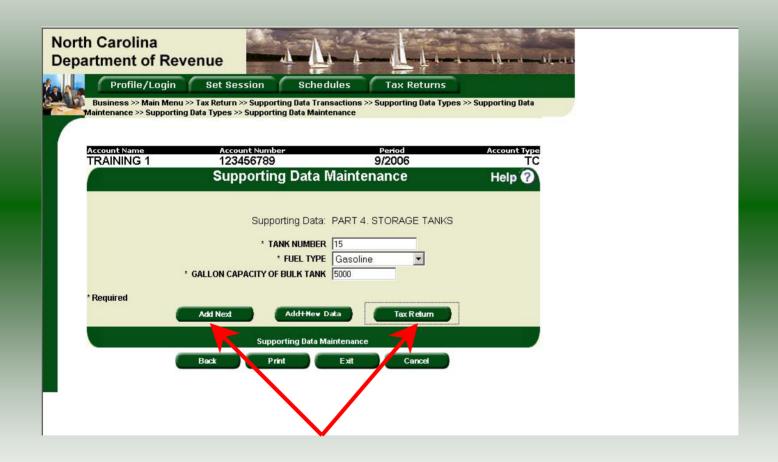

The **Add Supporting Data** screen is displayed. Click the down arrow and click **Part 4 Storage Tanks.** 

The **Supporting Data Maintenance** screen is displayed. Enter the **Tank Number**, **Fuel Type**, and **Gallon Capacity of Bulk Tank**.

Review the keyed data. If more storage tanks are to be entered click **Add Next**. Add all information for storage tanks for which this refund is requested. Once all storage tanks information are entered click **Tax Return**.