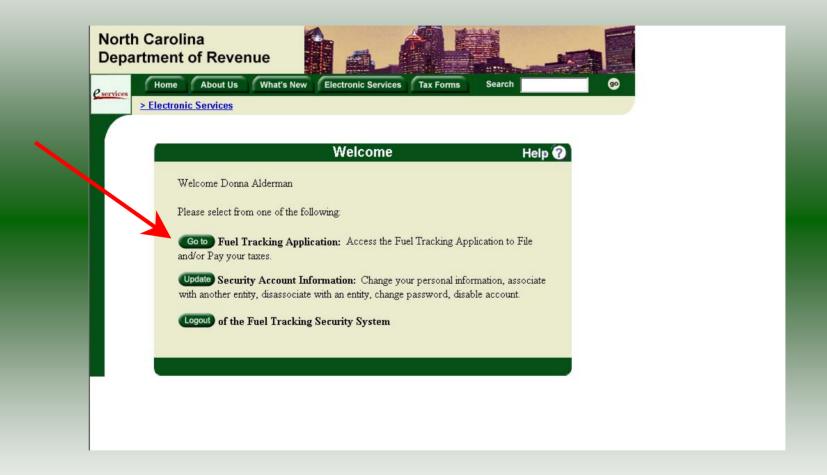

The Welcome Screen is displayed. Click the **Go To** button to access the Fuel Tracking System (FTS).

The **Choose Entity** screen will display. The user may only access entities which they have been given access, usually the access is for the displayed account only. Select the entity and click **Next**.