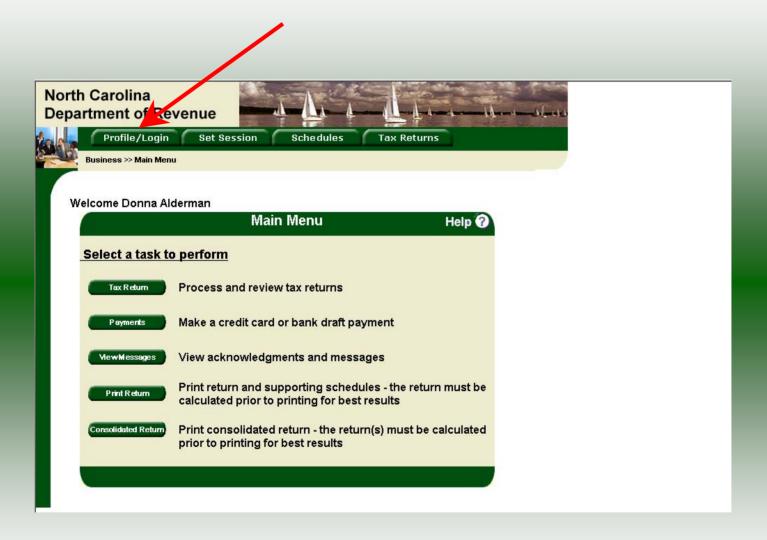

The **Main Menu** screen is displayed. An explanation for the buttons on the left of the screen and the tabs at the top of the screen are given on the next pages. **Profile/Login** tab returns the user to the **Welcome** screen to exit the FTS.

**Set Session** tab allows the user to identify the account type and return period for viewing or filing returns. **Schedules** tab allows the user to enter schedule data information. This tab is not used for this refund return.

**Tax Returns** tab and button allows the user to process and view their tax returns. **Payments** button allows the user to submit a payment without a return.

**View Messages** button allows the user to view return and payment confirmation screens. **Print Return** button allows the user to print any return submitted to the Division.

**Consolidated** button allows the users to print one return displaying the original filed return and all amended returns that were processed for the filing period session.

You must set the tax return session before proceeding. Click on the **Set Session** tab across the top of the screen.