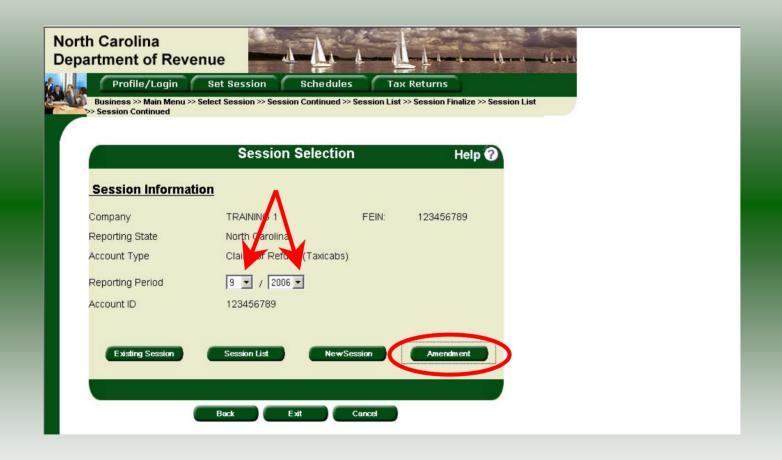

The **Session Information** screen is displayed. Review the Reporting Period and Account Type to ensure that the correct session was set. Click **Confirm** to view the return.

To amend a previously filed return, at the **Session Selection** screen click the drop down arrow for **Month** and **Year** for the Reporting Period. Click **Amendment**.