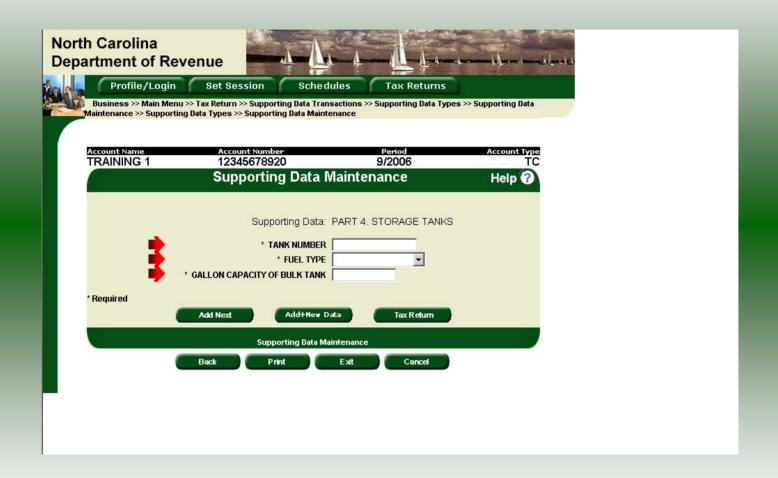

The **Add Supporting Data** screen is displayed. Click the down arrow and click **Part 4 Storage Tanks.** 

The **Supporting Data Maintenance** screen is displayed. Enter the **Tank Number**, **Fuel Type**, and **Gallon Capacity of Bulk Tank**.