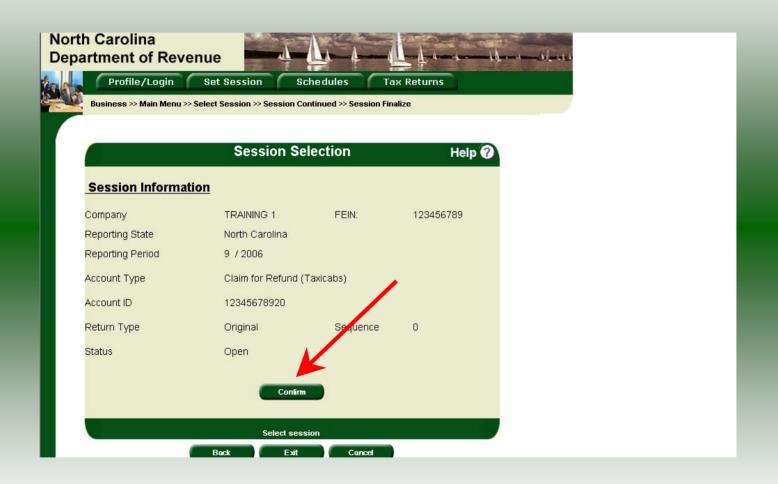

Verify the return period and click **New Session** to start entering the refund return information.

The **Session Information** screen is displayed. Review the Reporting Period and Account Type to ensure that the correct session was set. Click **Confirm**.