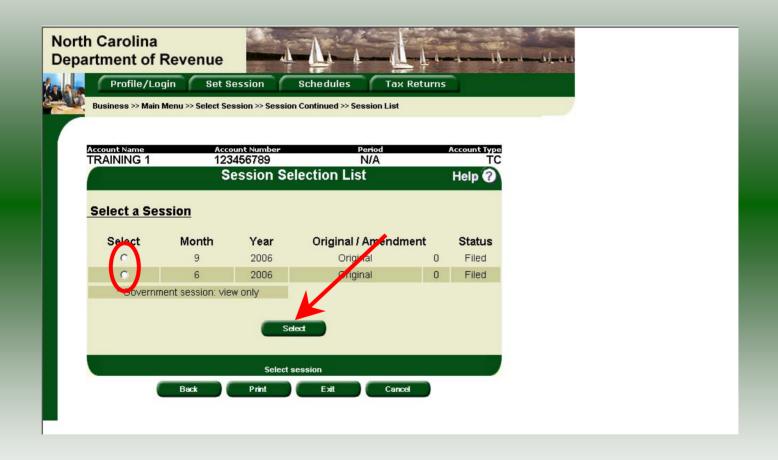

From the **Set Session** screen, to view a list of all returns click **Session List**. No reporting period is required.

Click the radio button next to the return that you want to view. Click **Select**. Please note that the return highlighted in grey was processed by the Motor Fuels Tax Division. The return not highlighted was submitted online by the taxpayer.