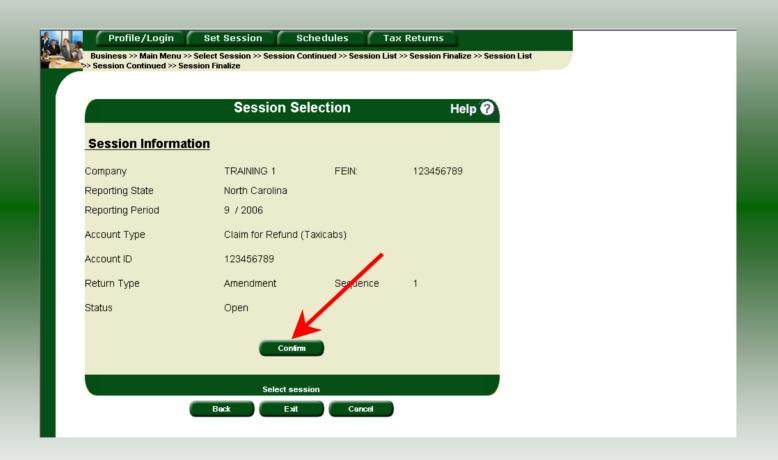

The **Session Information** screen is displayed. Review the Reporting Period and Account Type to ensure that the correct session was set. **Note: The sequence is 1 indicating an amended return.** Click **Confirm** to amend the return.