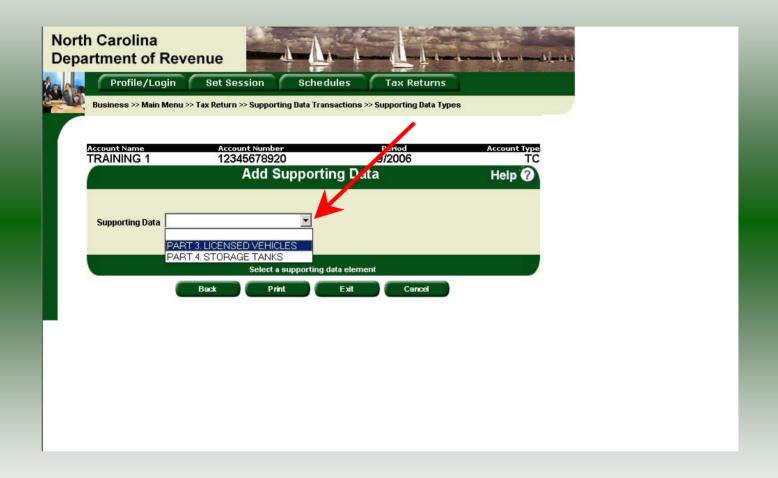

The **Supporting Data** screen is displayed. Click **New** to add Parts 3 and Part 4 information. This return may not be filed if the **Supporting Data** is not completed.

The **Add Supporting Data** screen is displayed. Click the down arrow and click **Part 3** Licensed Vehicles.