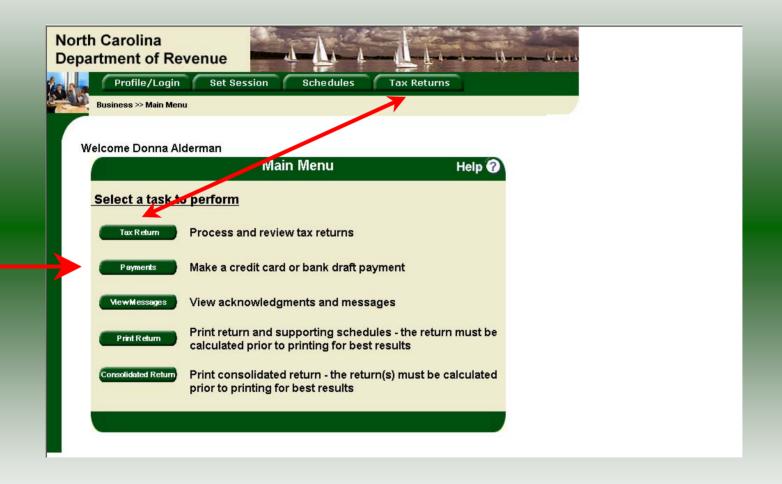

**Tax Returns** tab and button allows the user to process and view their tax returns. **Payments** button allows the user to submit a payment without a return.

**View Messages** button allows the user to view return and payment confirmation screens. **Print Return** button allows the user to print any return submitted to the Division.

The **Main Menu** screen is displayed. Your Account Name, Account Number, Reporting Period, and Account Type are displayed above the Main Menu bar. Click on **Tax Return** button on the left side of the screen or the tab at the top of the screen.