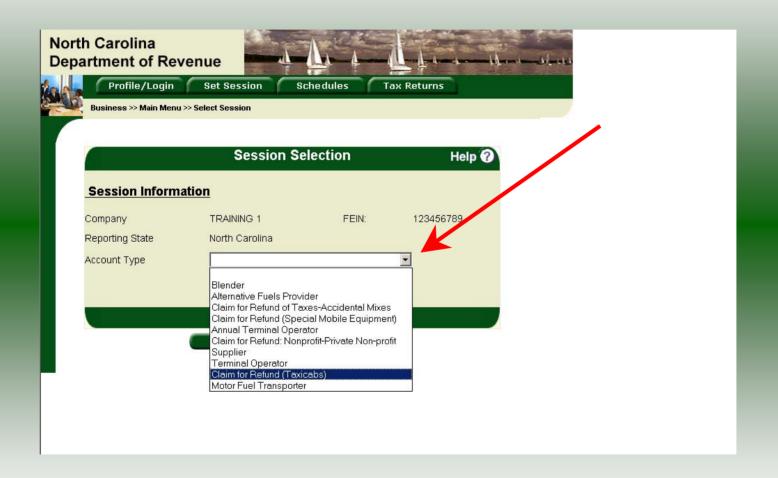

The Session Selection screen is displayed. Click on **Account Type** and then scroll down the returns list until the **Claim for Refund (Taxicabs)** is highlighted. Left click.

The **Session Selection** screen is displayed. Click the drop down arrow for **Month** and **Year** for the Reporting Period.