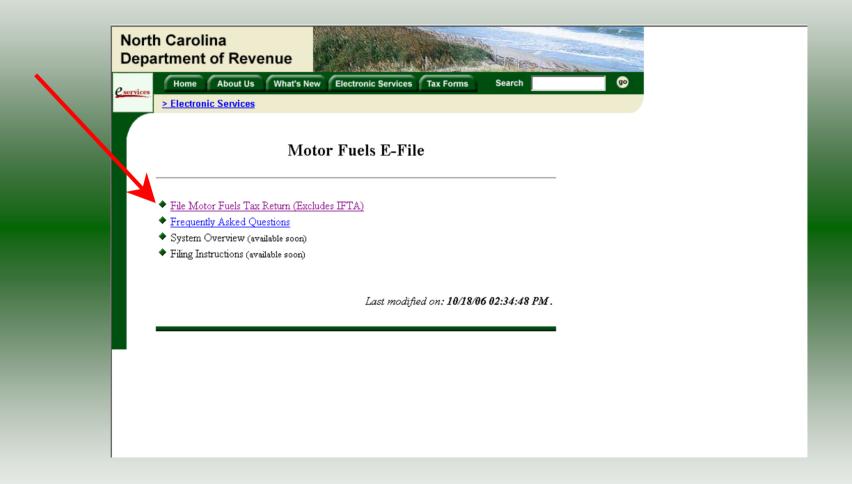

Motor Fuels E-File – File your Motor Fuels Tax returns (Excludes IFTA)

Bills and Notices – Make a payment on a bill or notice that you received from the Department of Revenue.

<u>EFT</u> – Electronic Funds Transfer via ACH Debit or ACH Credit. CD-429 Corporate Estimated Income
Tax - Pay your corporate estimated
payments online.