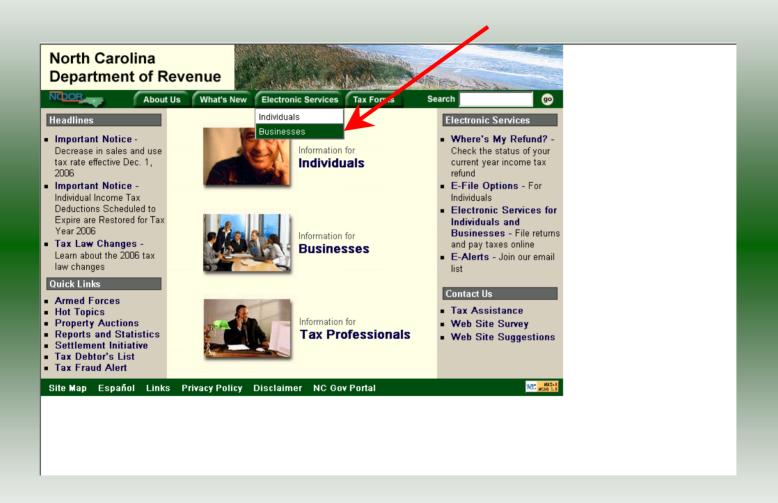

Web Site Survey – Help us make improvements to our web site by completing a short survey.

Click on Motor Fuels E-File – File your Motor Fuels Tax returns (Excludes IFTA) (fifth hyperlink down in the left column).