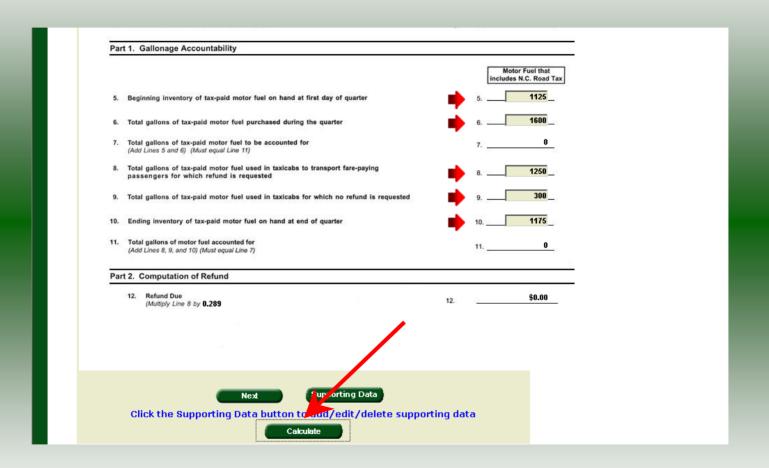

Enter the Contact Name located under the address information and then move to the check boxes in the upper right-hand corner of the return. Click any of the boxes as applicable. Then enter information on Lines 1, 2, and 4.

Tab down to enter Lines 5, 6, 8, 9, and 10. Click Calculate.

The calculated refund return will display for review. Verify Parts 1 and 2 calculation and then click **Next** to enter Page 2 information.

Page 2 of the refund return is displayed. Enter information in Lines 14, 16, and 17 as applicable. Enter Preparer's Title and the Date the return was completed. At the bottom of the return click **Supporting Data**.