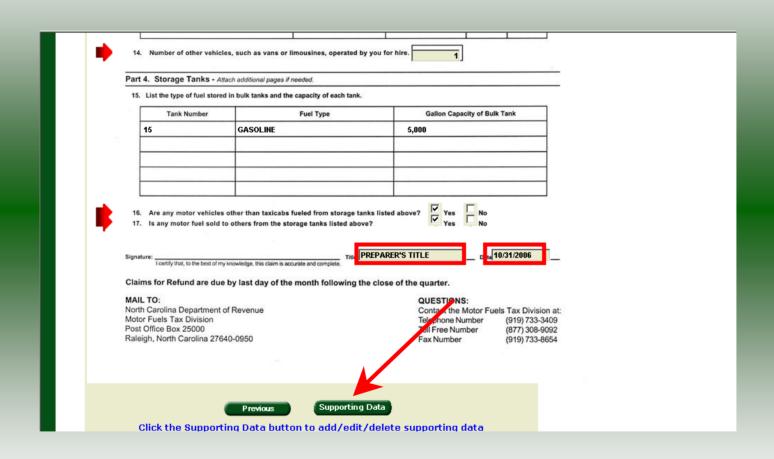

Tab down to enter Lines 5, 6, 8, 9, and 10. Click Calculate.

The calculated refund return will display for review. Verify Parts 1 and 2 calculation and then click **Next** to enter Page 2 information.

Page 2 of the refund return is displayed. Enter information in Lines 14, 16, and 17 as applicable. Enter Preparer's Title and the Date the return was completed. At the bottom of the return click **Supporting Data**.

The **Supporting Data** screen is displayed. Click **New** to add Parts 3 and Part 4 information. This return may not be filed if the **Supporting Data** is not completed.

The **Add Supporting Data** screen is displayed. Click the down arrow and click **Part 3** Licensed Vehicles.