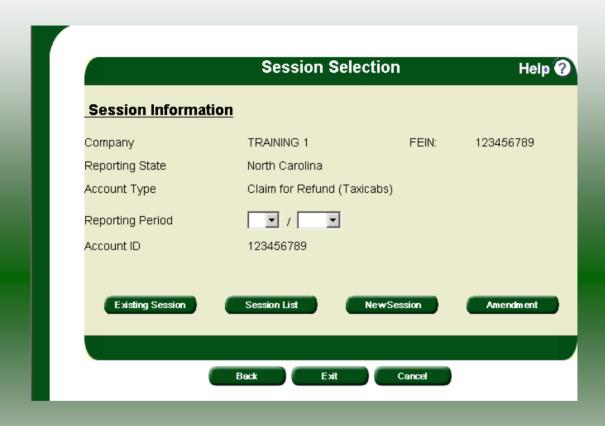

The Session Selection screen is displayed. Click on **Account Type** and then scroll down the returns list until the **Claim for Refund (Taxicabs)** is highlighted. Left click.

The **Session Selection** screen is displayed. Click the drop down arrow for **Month** and **Year** for the Reporting Period.

Verify the return period and click **New Session** to start entering the refund return information.

The **Session Information** screen is displayed. Review the Reporting Period and Account Type to ensure that the correct session was set. Click **Confirm**.