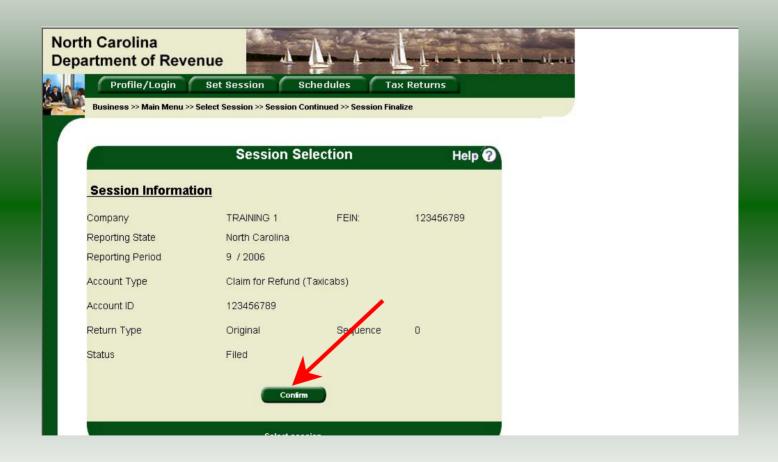

Verify the return period and click **New Session** to start entering the refund return information.

The **Session Information** screen is displayed. Review the Reporting Period and Account Type to ensure that the correct session was set. Click **Confirm**.