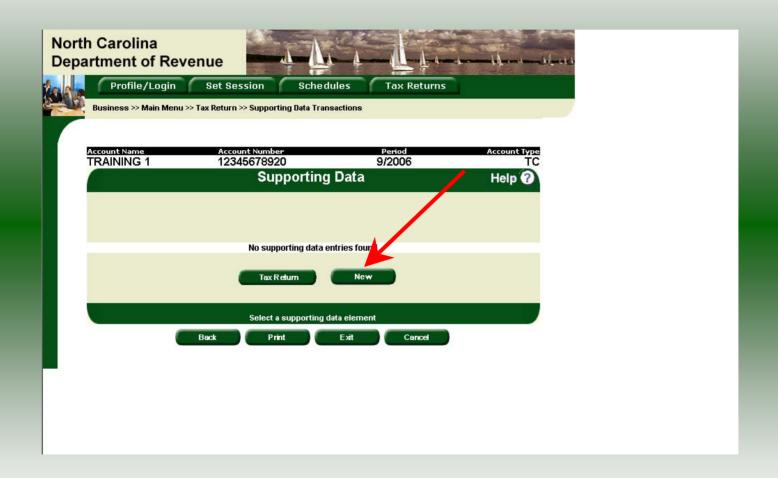

The **Supporting Data** screen is displayed. Click **New** to add Parts 3 and Part 4 information. This return may not be filed if the **Supporting Data** is not completed.

The **Add Supporting Data** screen is displayed. Click the down arrow and click **Part 3** Licensed Vehicles.