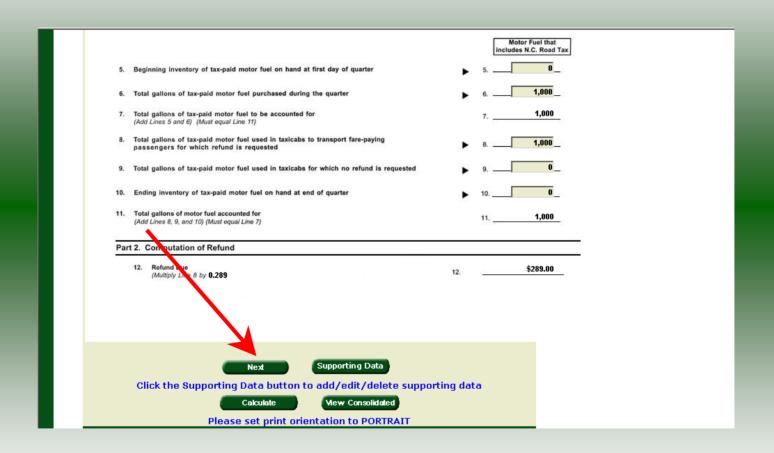

The calculated amended return will be displayed. To view only the changes made on the amended return click **View Delta**.

| -                             | List the type of fuel stored                                                             | d in bulk tanks and the capacity of each tank.                                            |                                                                                                                                                                      |  |
|-------------------------------|------------------------------------------------------------------------------------------|-------------------------------------------------------------------------------------------|----------------------------------------------------------------------------------------------------------------------------------------------------------------------|--|
|                               | Tank Number                                                                              | Fuel Type                                                                                 | Gallon Capacity of Bulk Tank                                                                                                                                         |  |
|                               | 15                                                                                       | GASOLINE                                                                                  | 5,000                                                                                                                                                                |  |
| -                             |                                                                                          |                                                                                           |                                                                                                                                                                      |  |
| -                             |                                                                                          |                                                                                           |                                                                                                                                                                      |  |
| -                             |                                                                                          |                                                                                           |                                                                                                                                                                      |  |
| L                             |                                                                                          |                                                                                           |                                                                                                                                                                      |  |
|                               |                                                                                          | s other than taxicabs fueled from storage tank                                            |                                                                                                                                                                      |  |
| 17.                           | Is any motor fuel sold t                                                                 | to others from the storage tanks listed above                                             | Yes No                                                                                                                                                               |  |
|                               |                                                                                          |                                                                                           |                                                                                                                                                                      |  |
| Signati                       | ure:                                                                                     | Title: Pr                                                                                 | eparer's Title Date 10/31/2006                                                                                                                                       |  |
|                               |                                                                                          |                                                                                           |                                                                                                                                                                      |  |
|                               | I certify that, to the best of my                                                        | y knowledge, this claim is accurate and complete.                                         | <del> </del>                                                                                                                                                         |  |
| Clair                         |                                                                                          | y knowledge, this claim is accurate and complete.  by last day of the month following the |                                                                                                                                                                      |  |
| MAIL                          | ns for Refund are due                                                                    | e by last day of the month following the                                                  |                                                                                                                                                                      |  |
| MAIL                          | ns for Refund are due TO: Carolina Department of                                         | e by last day of the month following the                                                  | close of the quarter.  QUESTIONS: Contact the Motor Fuels Tax Division at:                                                                                           |  |
| MAIL<br>North<br>Moto         | ns for Refund are due TO: Carolina Department or Fuels Tax Division                      | e by last day of the month following the                                                  | close of the quarter.  QUESTIONS: Contact the Motor Fuels Tax Division at: Telephone Number (919) 733-3409                                                           |  |
| MAIL<br>North<br>Moto<br>Post | ns for Refund are due TO: Carolina Department of                                         | e by last day of the month following the                                                  | close of the quarter.  QUESTIONS: Contact the Motor Fuels Tax Division at:                                                                                           |  |
| MAIL<br>North<br>Moto<br>Post | ms for Refund are due  TO:  Carolina Department or  Fuels Tax Division  Office Box 25000 | e by last day of the month following the                                                  | Close of the quarter.  QUESTIONS: Contact the Motor Fuels Tax Division at: Telephone Number (919) 733-3409 Toll Free Number (877) 308-9092                           |  |
| MAIL<br>North<br>Moto<br>Post | ms for Refund are due  TO:  Carolina Department or  Fuels Tax Division  Office Box 25000 | e by last day of the month following the                                                  | Close of the quarter.  QUESTIONS: Contact the Motor Fuels Tax Division at: Telephone Number (919) 733-3409 Toll Free Number (877) 308-9092                           |  |
| MAIL<br>North<br>Moto<br>Post | ms for Refund are due  TO:  Carolina Department or  Fuels Tax Division  Office Box 25000 | e by last day of the month following the                                                  | Close of the quarter.  QUESTIONS: Contact the Motor Fuels Tax Division at: Telephone Number (919) 733-3409 Toll Free Number (877) 308-9092                           |  |
| MAIL<br>North<br>Moto<br>Post | ms for Refund are due  TO:  Carolina Department or  Fuels Tax Division  Office Box 25000 | e by last day of the month following the                                                  | Close of the quarter.  QUESTIONS: Contact the Motor Fuels Tax Division at: Telephone Number (919) 733-3409 Toll Free Number (877) 308-9092                           |  |
| MAIL<br>North<br>Moto<br>Post | ms for Refund are due  TO:  Carolina Department or  Fuels Tax Division  Office Box 25000 | e by last day of the month following the                                                  | close of the quarter.  QUESTIONS: Contact the Motor Fuels Tax Division at: Telephone Number (919) 733-3409 Toll Free Number (877) 308-9092 Fax Number (919) 733-8654 |  |

Verify the information on Page 2. To add additional vehicles or tanks click **Supporting Data**. The data entry process will be the same as when completing the original return. If all information is correct click **Submit**.