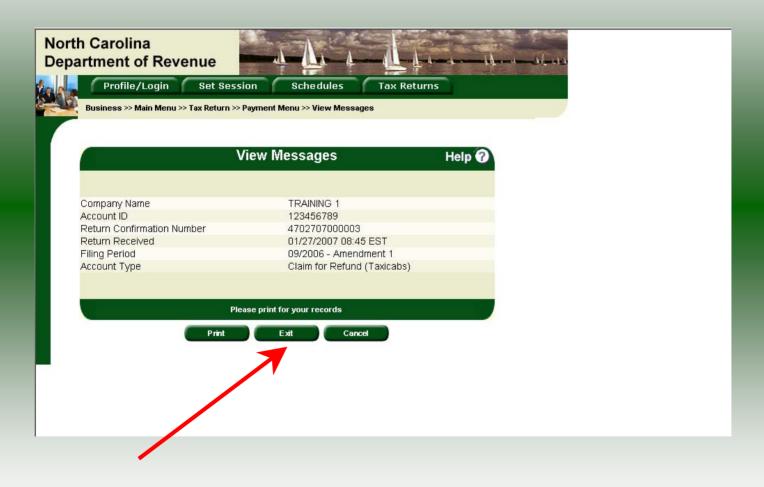

The **View Messages** screen is displayed. **Note:** The **Filing Period** reflects **Amendment 1.** 

If you are finished using the web application click **Exit**. A security dialog box will display. Click **Yes**. Your system will be redirected to the Department's website home page.