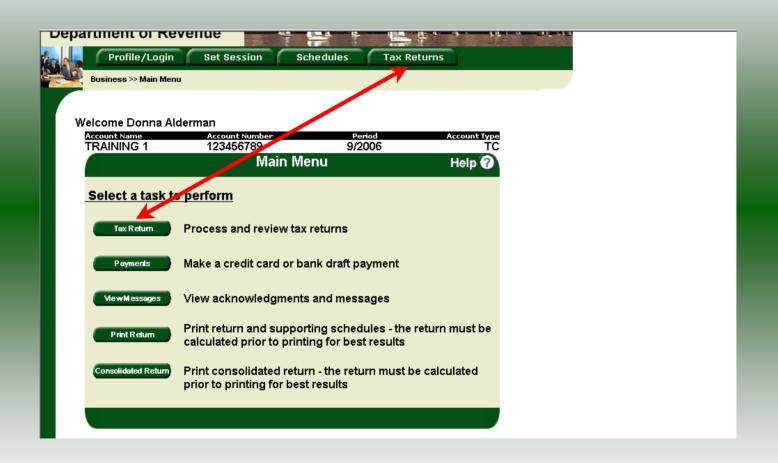

The **Main Menu** screen is displayed. An explanation for the buttons on the left of the screen and the tabs at the top of the screen are given on the next pages. **Profile/Login** tab returns the user to the **Welcome** screen to exit the FTS.

**Tax Returns** tab and button allows the user to process and view their tax returns. **Payments** button allows the user to submit a payment without a return.

**View Messages** button allows the user to view return and payment confirmation screens. **Print Return** button allows the user to print any return submitted to the Division.

The **Main Menu** screen is displayed. Your Account Name, Account Number, Reporting Period, and Account Type are displayed above the Main Menu bar. Click on **Tax Return** button on the left side of the screen or the tab at the top of the screen.