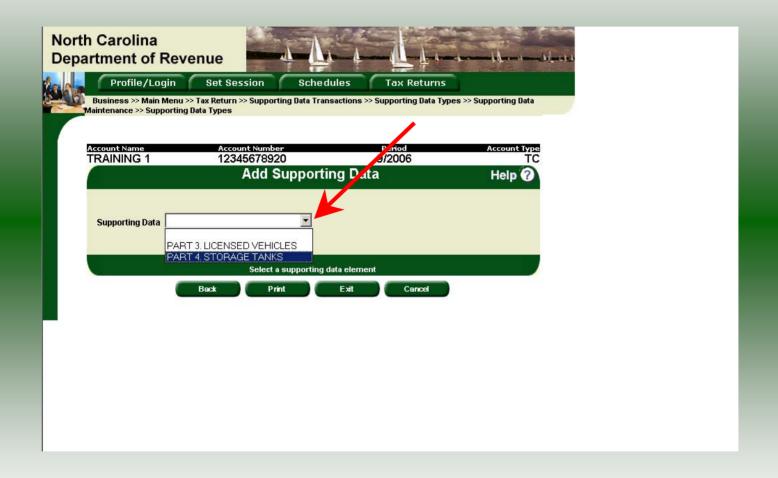

The **Supporting Data** screen is displayed. Click **New** to add Parts 3 and Part 4 information. This return may not be filed if the **Supporting Data** is not completed.

The **Add Supporting Data** screen is displayed. Click the down arrow and click **Part 3** Licensed Vehicles.

The **Add Supporting Data** screen is displayed. Click the down arrow and click **Part 4 Storage Tanks.** 

The **Supporting Data Maintenance** screen is displayed. Enter the **Tank Number**, **Fuel Type**, and **Gallon Capacity of Bulk Tank**.