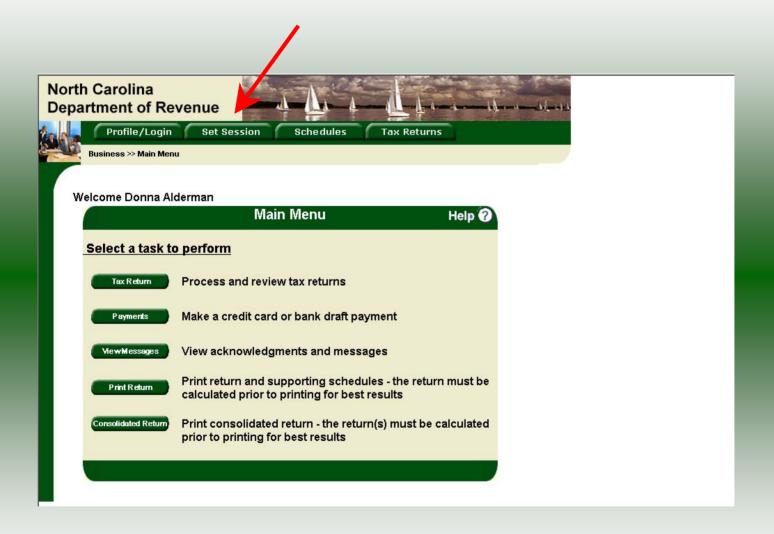

The **Main Menu** screen is displayed. An explanation for the buttons on the left of the screen and the tabs at the top of the screen are given on the next pages. **Profile/Login** tab returns the user to the **Welcome** screen to exit the FTS.

**Set Session** tab allows the user to identify the account type and return period for viewing or filing returns. **Schedules** tab allows the user to enter schedule data information. This tab is not used for this refund return.

**Tax Returns** tab and button allows the user to process and view their tax returns. **Payments** button allows the user to submit a payment without a return.

**View Messages** button allows the user to view return and payment confirmation screens. **Print Return** button allows the user to print any return submitted to the Division.

**Consolidated** button allows the users to print one return displaying the original filed return and all amended returns that were processed for the filing period session.

You must set the tax return session before proceeding. Click on the **Set Session** tab across the top of the screen.