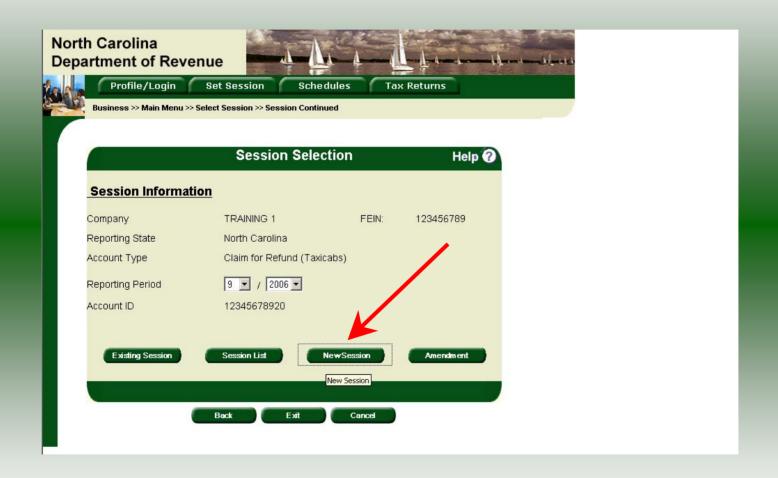

Verify the return period and click **New Session** to start entering the refund return information.

The **Session Information** screen is displayed. Review the Reporting Period and Account Type to ensure that the correct session was set. Click **Confirm**.