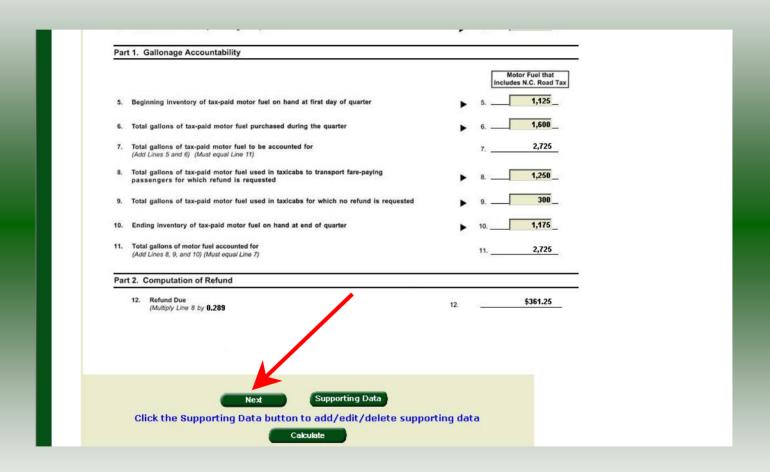

Tab down to enter Lines 5, 6, 8, 9, and 10. Click Calculate.

The calculated refund return will display for review. Verify Parts 1 and 2 calculation and then click **Next** to enter Page 2 information.

Page 2 of the refund return is displayed. Enter information in Lines 14, 16, and 17 as applicable. Enter Preparer's Title and the Date the return was completed. At the bottom of the return click **Supporting Data**.