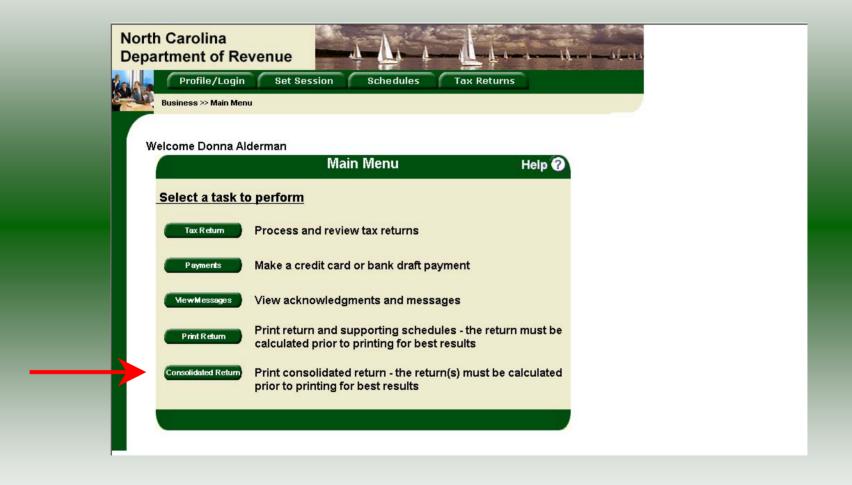

**Consolidated** button allows the users to print one return displaying the original filed return and all amended returns that were processed for the filing period session.

You must set the tax return session before proceeding. Click on the **Set Session** tab across the top of the screen.

The **Main Menu** screen is displayed. You may view your return by clicking **Tax Return**, make a payment by clicking **Payment**, view messages by clicking **View Messages**, print the return by clicking **Print Return**, or view a consolidated return by clicking **Consolidated Return**.