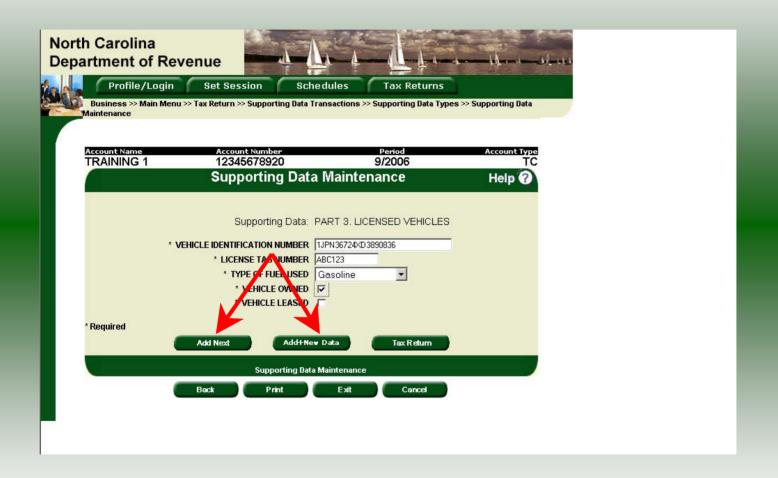

The **Supporting Data Maintenance** screen is displayed. Enter the **Vehicle Identification Number, License Tax Number,** and **Type of Fuel Used**. Then check the box to indicate if the vehicle is owned or leased.

Review the keyed data. If more vehicles are to be entered click **Add Next**. Add all information for vehicles operating for which this refund is requested. Once all vehicles are entered and bulk fuel is to be reported click **Add+New Data**.