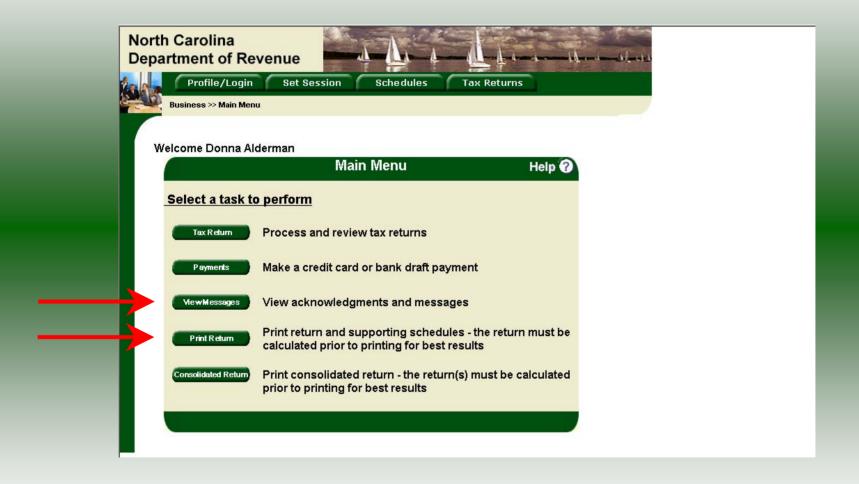

**Tax Returns** tab and button allows the user to process and view their tax returns. **Payments** button allows the user to submit a payment without a return.

**View Messages** button allows the user to view return and payment confirmation screens. **Print Return** button allows the user to print any return submitted to the Division.

The **Main Menu** screen is displayed. You may view your return by clicking **Tax Return**, make a payment by clicking **Payment**, view messages by clicking **View Messages**, print the return by clicking **Print Return**, or view a consolidated return by clicking **Consolidated Return**.