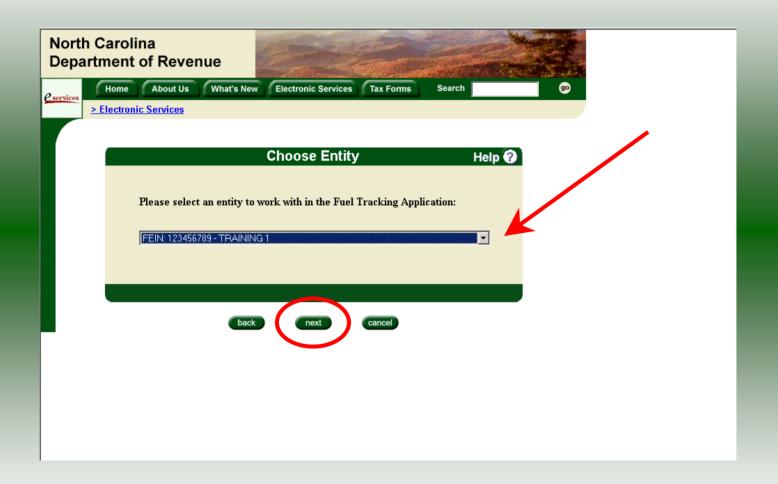

The Welcome Screen is displayed. Click the **Go To** button to access the Fuel Tracking System (FTS).

The **Choose Entity** screen will display. The user may only access entities which they have been given access, usually the access is for the displayed account only. Select the entity and click **Next**.