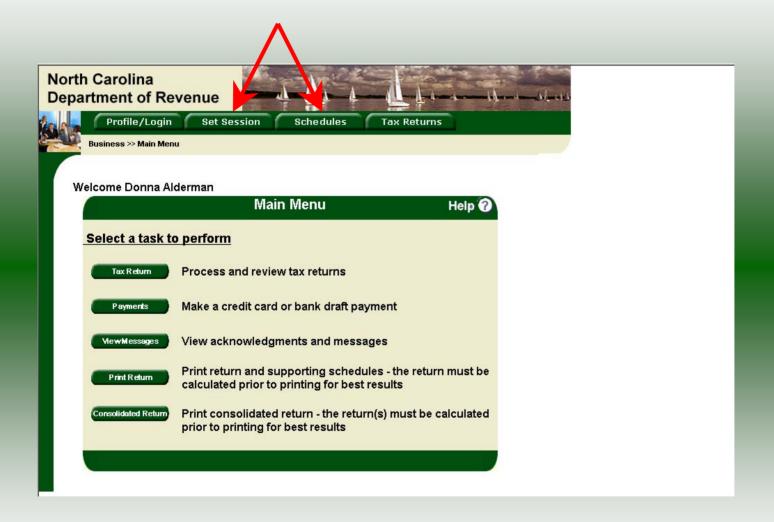

The **Main Menu** screen is displayed. An explanation for the buttons on the left of the screen and the tabs at the top of the screen are given on the next pages. **Profile/Login** tab returns the user to the **Welcome** screen to exit the FTS.

**Set Session** tab allows the user to identify the account type and return period for viewing or filing returns. **Schedules** tab allows the user to enter schedule data information. This tab is not used for this refund return.

**Tax Returns** tab and button allows the user to process and view their tax returns. **Payments** button allows the user to submit a payment without a return.

**View Messages** button allows the user to view return and payment confirmation screens. **Print Return** button allows the user to print any return submitted to the Division.

**Consolidated** button allows the users to print one return displaying the original filed return and all amended returns that were processed for the filing period session.

You must set the tax return session before proceeding. Click on the **Set Session** tab across the top of the screen.