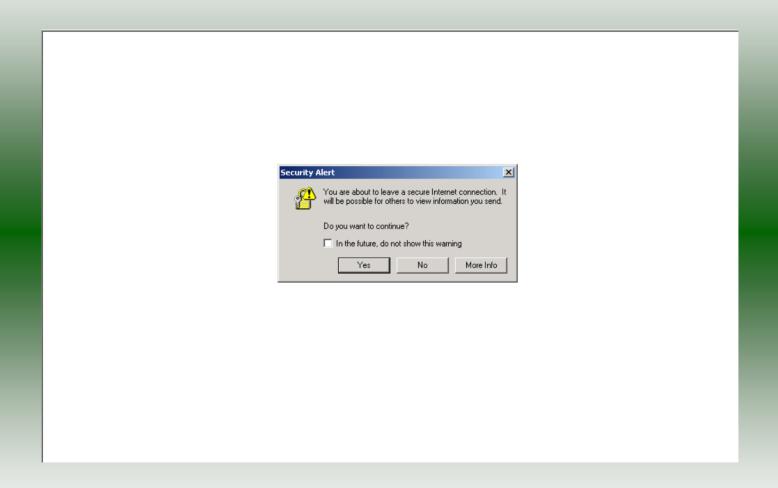

If **Cancel** is selected the Main screen is displayed. A new session must be set to continue processing returns.

If **Exit** is selected a dialog box will display asking if you want to leave the secure internet connection. Click **YES**.