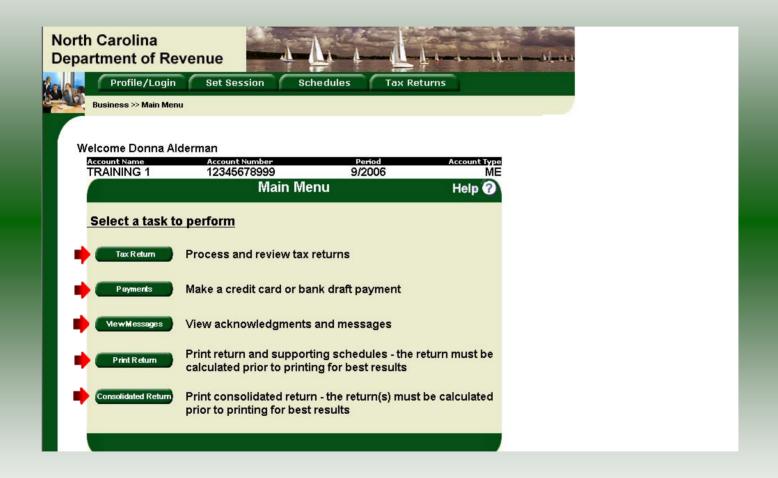

The **Main Menu** screen is displayed. Your Account Name, Account Number, Reporting Period, and Account Type are displayed above the Main Menu bar. Click on **Tax Return** button on the left side of the screen or the tab at the top of the screen.