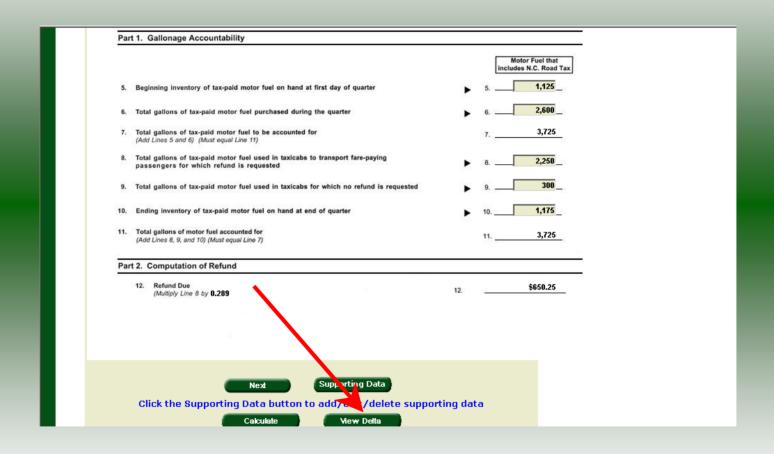

The calculated amended return will be displayed. To view only the changes made on the amended return click **View Delta**.

| -                             | List the type of fuel stored                                                             | d in bulk tanks and the capacity of each tank.                                            |                                                                                                                                                                      |  |
|-------------------------------|------------------------------------------------------------------------------------------|-------------------------------------------------------------------------------------------|----------------------------------------------------------------------------------------------------------------------------------------------------------------------|--|
|                               | Tank Number                                                                              | Fuel Type                                                                                 | Gallon Capacity of Bulk Tank                                                                                                                                         |  |
|                               | 15                                                                                       | GASOLINE                                                                                  | 5,000                                                                                                                                                                |  |
| -                             |                                                                                          |                                                                                           |                                                                                                                                                                      |  |
| -                             |                                                                                          |                                                                                           |                                                                                                                                                                      |  |
| -                             |                                                                                          |                                                                                           |                                                                                                                                                                      |  |
| L                             |                                                                                          |                                                                                           |                                                                                                                                                                      |  |
|                               |                                                                                          | s other than taxicabs fueled from storage tank                                            |                                                                                                                                                                      |  |
| 17.                           | Is any motor fuel sold t                                                                 | to others from the storage tanks listed above                                             | Yes No                                                                                                                                                               |  |
|                               |                                                                                          |                                                                                           |                                                                                                                                                                      |  |
| Signati                       | ure:                                                                                     | Title: Pr                                                                                 | eparer's Title Date 10/31/2006                                                                                                                                       |  |
|                               |                                                                                          |                                                                                           |                                                                                                                                                                      |  |
|                               | I certify that, to the best of my                                                        | y knowledge, this claim is accurate and complete.                                         | <del> </del>                                                                                                                                                         |  |
| Clair                         |                                                                                          | y knowledge, this claim is accurate and complete.  by last day of the month following the |                                                                                                                                                                      |  |
| MAIL                          | ns for Refund are due                                                                    | e by last day of the month following the                                                  |                                                                                                                                                                      |  |
| MAIL                          | ns for Refund are due TO: Carolina Department of                                         | e by last day of the month following the                                                  | close of the quarter.  QUESTIONS: Contact the Motor Fuels Tax Division at:                                                                                           |  |
| MAIL<br>North<br>Moto         | ns for Refund are due TO: Carolina Department or Fuels Tax Division                      | e by last day of the month following the                                                  | close of the quarter.  QUESTIONS: Contact the Motor Fuels Tax Division at: Telephone Number (919) 733-3409                                                           |  |
| MAIL<br>North<br>Moto<br>Post | ns for Refund are due TO: Carolina Department of                                         | e by last day of the month following the                                                  | close of the quarter.  QUESTIONS: Contact the Motor Fuels Tax Division at:                                                                                           |  |
| MAIL<br>North<br>Moto<br>Post | ms for Refund are due  TO:  Carolina Department or  Fuels Tax Division  Office Box 25000 | e by last day of the month following the                                                  | Close of the quarter.  QUESTIONS: Contact the Motor Fuels Tax Division at: Telephone Number (919) 733-3409 Toll Free Number (877) 308-9092                           |  |
| MAIL<br>North<br>Moto<br>Post | ms for Refund are due  TO:  Carolina Department or  Fuels Tax Division  Office Box 25000 | e by last day of the month following the                                                  | Close of the quarter.  QUESTIONS: Contact the Motor Fuels Tax Division at: Telephone Number (919) 733-3409 Toll Free Number (877) 308-9092                           |  |
| MAIL<br>North<br>Moto<br>Post | ms for Refund are due  TO:  Carolina Department or  Fuels Tax Division  Office Box 25000 | e by last day of the month following the                                                  | Close of the quarter.  QUESTIONS: Contact the Motor Fuels Tax Division at: Telephone Number (919) 733-3409 Toll Free Number (877) 308-9092                           |  |
| MAIL<br>North<br>Moto<br>Post | ms for Refund are due  TO:  Carolina Department or  Fuels Tax Division  Office Box 25000 | e by last day of the month following the                                                  | Close of the quarter.  QUESTIONS: Contact the Motor Fuels Tax Division at: Telephone Number (919) 733-3409 Toll Free Number (877) 308-9092                           |  |
| MAIL<br>North<br>Moto<br>Post | ms for Refund are due  TO:  Carolina Department or  Fuels Tax Division  Office Box 25000 | e by last day of the month following the                                                  | close of the quarter.  QUESTIONS: Contact the Motor Fuels Tax Division at: Telephone Number (919) 733-3409 Toll Free Number (877) 308-9092 Fax Number (919) 733-8654 |  |