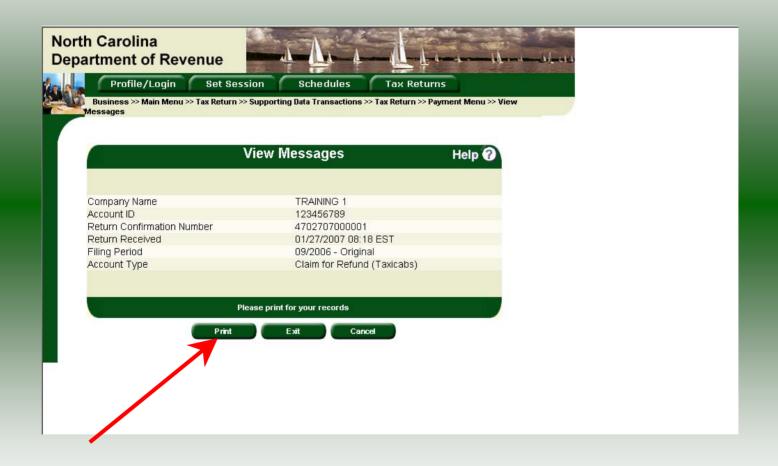

Page 2 of the refund return is displayed. Once all information has been entered and verified, scroll to the bottom of the return and click **Submit**.

The **Return Confirmation Message** will display. Click the **Print** button to print this message for your records. Click **Cancel** to return to the Main Menu to process another return. Click **Exit** to leave the Electronic Filing System.