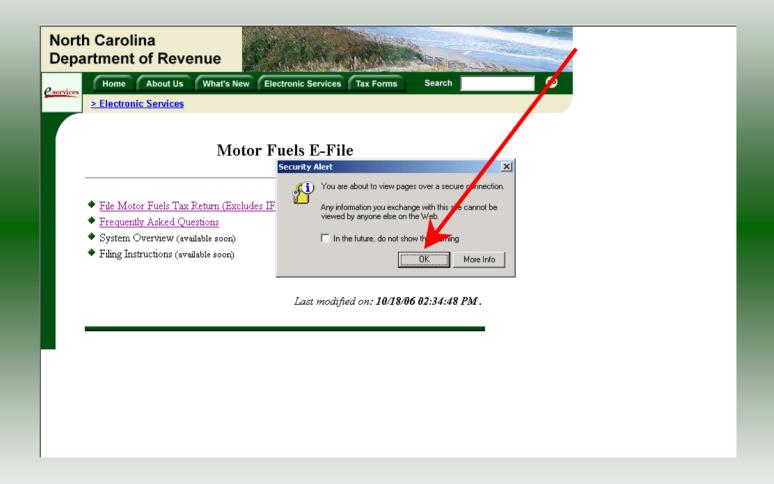

A message will display stating "You are about to view pages over a secure connection." Click **OK**.

Enter your User ID and password as established during the **Set-up Your Account** procedures. Click **Login**.