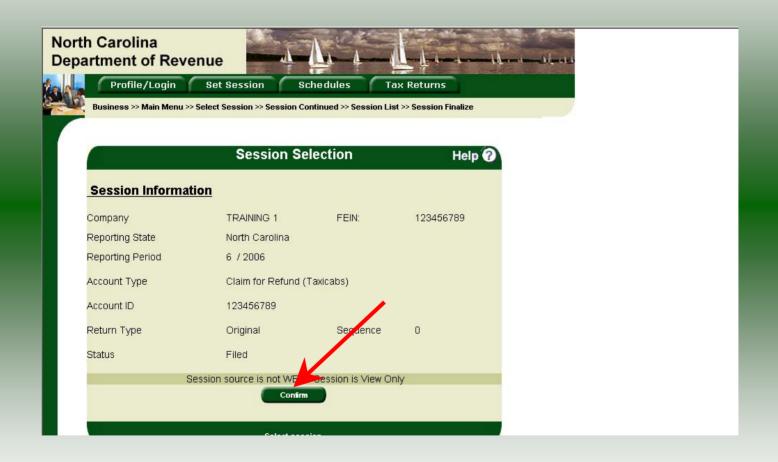

The **Session Selection Information** screen is displayed. Please note the **Status**. If this is Filed you may only view the information. If the status is Open you may modify the information. Click **Confirm**.