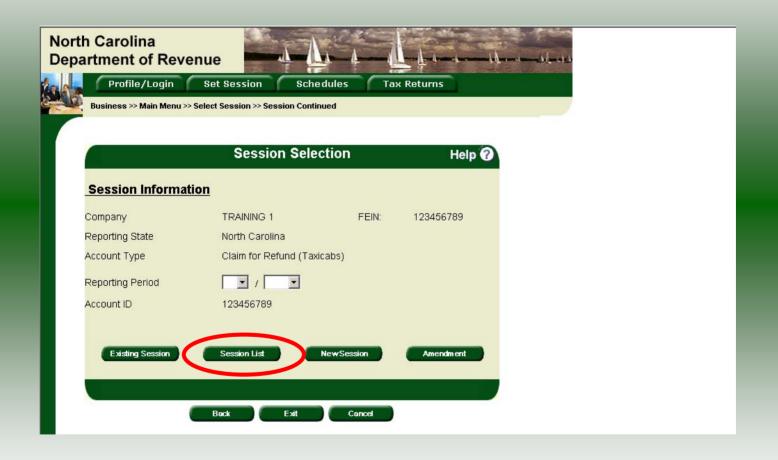

From the **Set Session** screen, to view a list of all returns click **Session List**. No reporting period is required.

Click the radio button next to the return that you want to view. Click **Select**. Please note that the return highlighted in grey was processed by the Motor Fuels Tax Division. The return not highlighted was submitted online by the taxpayer.