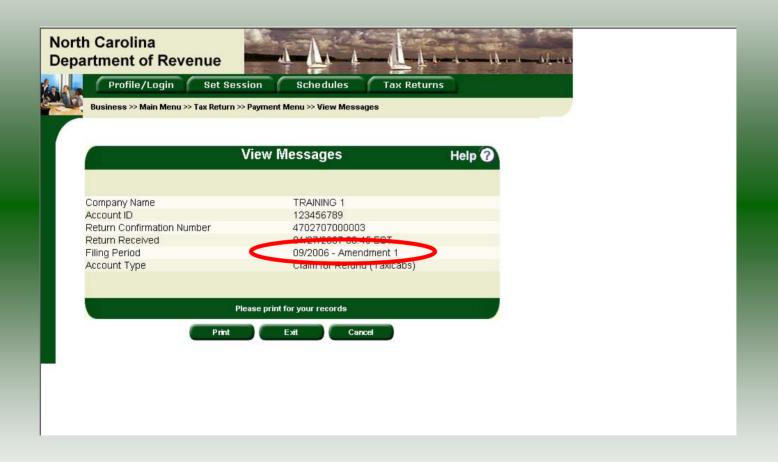

The **View Messages** screen is displayed. **Note:** The **Filing Period** reflects **Amendment 1.** 

If you are finished using the web application click **Exit**. A security dialog box will display. Click **Yes**. Your system will be redirected to the Department's website home page.