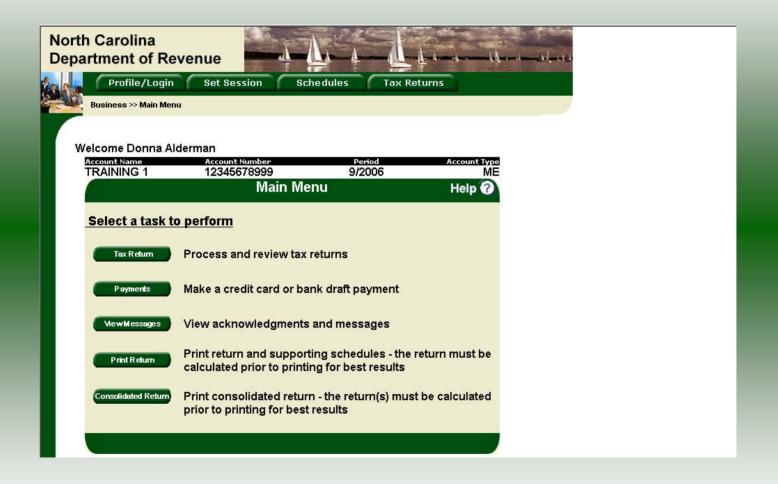

The **Main Menu** screen is displayed. An explanation for the buttons on the left of the screen and the tabs at the top of the screen are given on the next pages. **Profile/Login** tab returns the user to the **Welcome** screen to exit the FTS.

**Set Session** tab allows the user to identify the account type and return period for viewing or filing returns. **Schedules** tab allows the user to enter schedule data information. This tab is not used for this refund return.

**Tax Returns** tab and button allows the user to process and view their tax returns. **Payments** button allows the user to submit a payment without a return.

**View Messages** button allows the user to view return and payment confirmation screens. **Print Return** button allows the user to print any return submitted to the Division.

**Consolidated** button allows the users to print one return displaying the original filed return and all amended returns that were processed for the filing period session.

You must set the tax return session before proceeding. Click on the **Set Session** tab across the top of the screen.