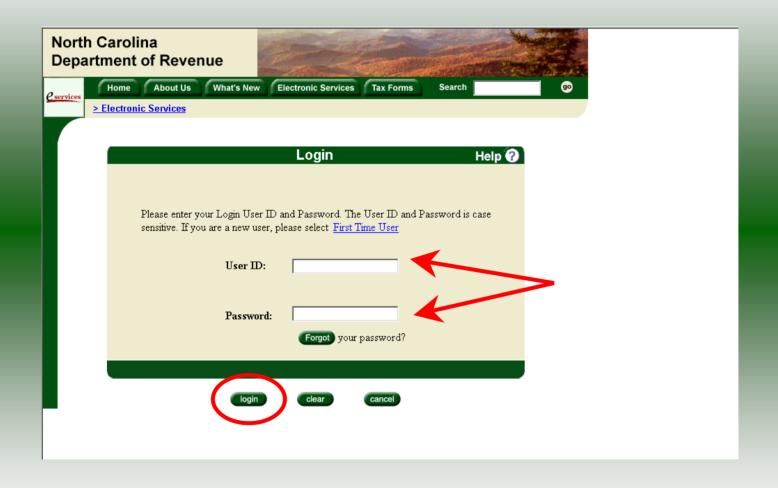

Web Site Survey – Help us make improvements to our web site by completing a short survey.

Click on Motor Fuels E-File – File your Motor Fuels Tax returns (Excludes IFTA) (fifth hyperlink down in the left column).

A message will display stating "You are about to view pages over a secure connection." Click **OK**.

Enter your User ID and password as established during the **Set-up Your Account** procedures. Click **Login**.