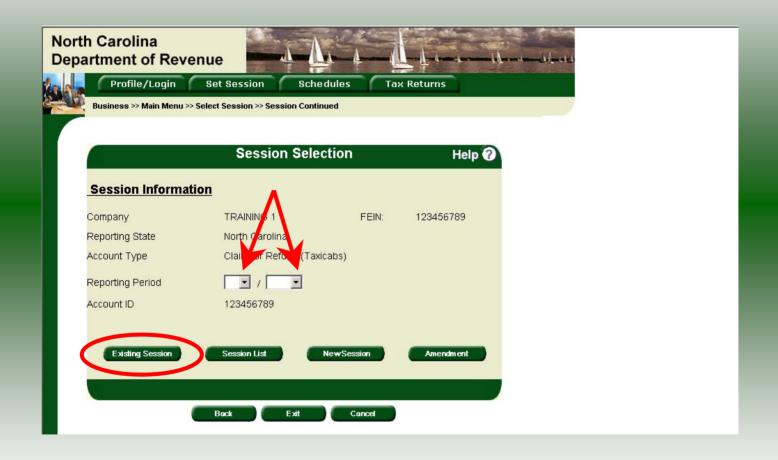

The Session Selection screen is displayed. Click on **Account Type** and then scroll down the returns list until the **Claim for Refund (Taxicabs)** is highlighted. Left click.

The **Session Selection** screen is displayed. Click the drop down arrow for **Month** and **Year** for the Reporting Period.

Verify the return period and click **New Session** to start entering the refund return information.

The **Session Information** screen is displayed. Review the Reporting Period and Account Type to ensure that the correct session was set. Click **Confirm**.