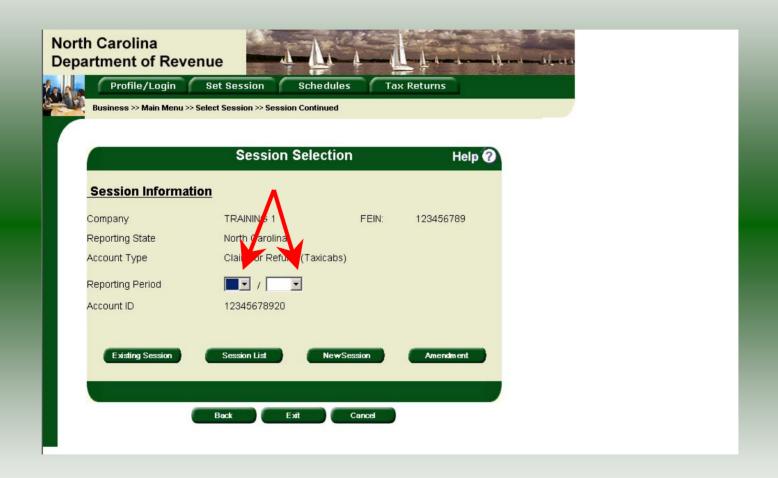

The Session Selection screen is displayed. Click on **Account Type** and then scroll down the returns list until the **Claim for Refund (Taxicabs)** is highlighted. Left click.

The **Session Selection** screen is displayed. Click the drop down arrow for **Month** and **Year** for the Reporting Period.

Verify the return period and click **New Session** to start entering the refund return information.

The **Session Information** screen is displayed. Review the Reporting Period and Account Type to ensure that the correct session was set. Click **Confirm**.