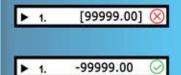

Save the PDF to your computer

Use the latest version of Adobe Acrobat Reader to complete the form

Do not handwrite any information

Do not use commas when entering amounts

Do not use brackets for negative numbers

99999.00

Use a minus sign to show the amount is negative

Use the print icon on the form to ensure you have completed all required fields

Before printing, select "actual size"

Do not print on both sides of the paper