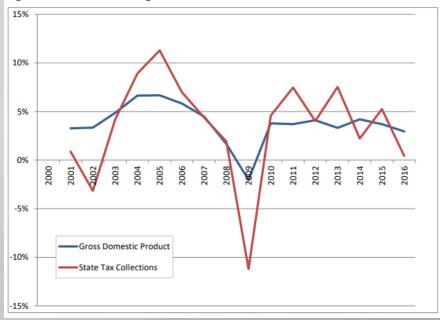

Figure 1 shows that total state tax collections generally mirrored fluctuations in the national economy from 2000 through 2010, although tax collections exhibited greater volatility than did the nation's gross domestic product (GDP). But since 2010, while GDP has grown at a fairly consistent rate, state tax collections have jumped up and down but also they have noticeably trended downward. So, why are state tax revenues growing so slowly?

The energy states – North Dakota (-26.11%), Wyoming (-12.32%), Oklahoma (-10.17%), Montana (-7.51%), West Virginia (-7.16%), Texas (-5.65%) and New Mexico (-3.97%) – are definitely pulling down the overall average. But so are some non-energy states – Connecticut (-9.14%), Illinois (-5.94%), Maine (-3.85%) and New York (-3.85%). Among the 50 states, 24 experienced real (inflation adjusted) decreases in tax collections during 2016.

Figure 1: Annual Percent Change in Gross Domestic Product and Nominal State Tax Collections