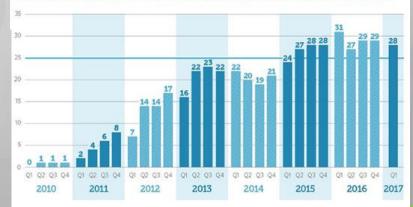

Since the 2007-09 recession, total state tax revenue has been slower to rebound than after any of the three previous downturns. But trends have varied widely by state. In eight of the 28 states in which collections had recovered from their losses in the recession by early 2017, Real Tax Revenue in 28 States Has Recovered From Recession (PDF) Number of States in Which Tax Revenue Has Recovered, After Inflation (PDF)

#### Number of States in Which Tax Revenue Has Recovered, After Inflation

© 2017 The Pew Chanitable Trusts