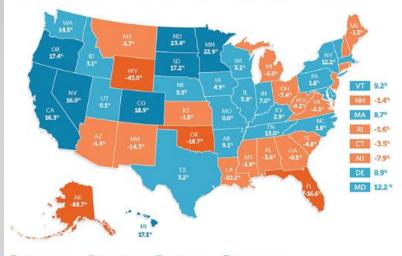

Since the 2007-09 recession, total state tax revenue has been slower to rebound than after any of the three previous downturns. But trends have varied widely by state. In eight of the 28 states in which collections had recovered from their losses in the recession by early 2017, Real Tax Revenue in 28 States Has Recovered From Recession (PDF) Number of States in Which Tax Revenue Has Recovered, After Inflation (PDF)

#### Real Tax Revenue in 28 States Has Recovered From Recession Tax collections in Q1 2017 compared with each state's peak, adjusted for inflation

📕 15% or more bolow 📕 0 to 15% below 📕 0 to 15% above 📕 15% or more above