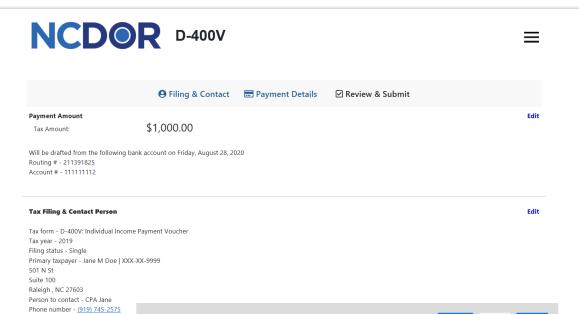

| Payment Details  Form Details  Tax Year  2019   \$\Phi\$  Single   Payment Details  Review & Submit |              |
|-----------------------------------------------------------------------------------------------------|--------------|
| Tax Year  2019   Filing Status                                                                      |              |
| 2019   Filing Status                                                                                |              |
|                                                                                                     |              |
| Single ¢                                                                                            |              |
|                                                                                                     | What's This? |
| Primary Taxpayer's Information                                                                      |              |
| Primary Taxpayer's First Name                                                                       |              |
| Middle Initial                                                                                      |              |
|                                                                                                     |              |
| Primary Taxpayer's Last Name                                                                        |              |
| Social Security Number                                                                              |              |
| XXX-XX-XXXX                                                                                         |              |
| kpayer's Address                                                                                    |              |
| untry                                                                                               |              |
| USA                                                                                                 | ~            |
| dress                                                                                               |              |
| Address                                                                                             |              |
|                                                                                                     |              |
| dress 2 (Optional)                                                                                  |              |
| Address Line 2                                                                                      |              |
|                                                                                                     |              |
| City                                                                                                |              |
| te/Province                                                                                         |              |
| North Carolina                                                                                      | ~            |
| Code                                                                                                |              |
| Zip Code                                                                                            |              |
|                                                                                                     |              |
| x Filing Contact                                                                                    |              |
| Contact Name                                                                                        |              |
|                                                                                                     |              |
| contact@gmail.com                                                                                   |              |
| one Number                                                                                          |              |
| XXX-XXX-XXXX                                                                                        |              |
|                                                                                                     |              |

## **Screen 2: Payment Details**

| ● Filing & Contact                                                                                                                                          |          |
|-------------------------------------------------------------------------------------------------------------------------------------------------------------|----------|
| Pay by bank draft (no fee)                                                                                                                                  |          |
| Bank Account Details                                                                                                                                        |          |
| Account Type                                                                                                                                                |          |
| Personal/Consumer Checking                                                                                                                                  |          |
| Routing Number                                                                                                                                              |          |
| XXXXXXXXX                                                                                                                                                   |          |
| Your checks have your routing and account number.                                                                                                           |          |
| Show Me.                                                                                                                                                    |          |
| Account Number                                                                                                                                              |          |
| Re-enter Account Number                                                                                                                                     |          |
|                                                                                                                                                             |          |
| ■ Safety measures are in place to protect your tax information. Your data is secured with SSL (Secure Socket Layer) and 128-bit encryption. Payment Details |          |
| Payment Amount                                                                                                                                              |          |
| 0.00                                                                                                                                                        |          |
| Draft Date(mm/dd/yyyy)(required)                                                                                                                            |          |
| 08/28/2020                                                                                                                                                  | What's T |
| Must be within the next 6 months, excluding weekends and bank holidays.                                                                                     |          |
| Previous Next Cancel                                                                                                                                        |          |