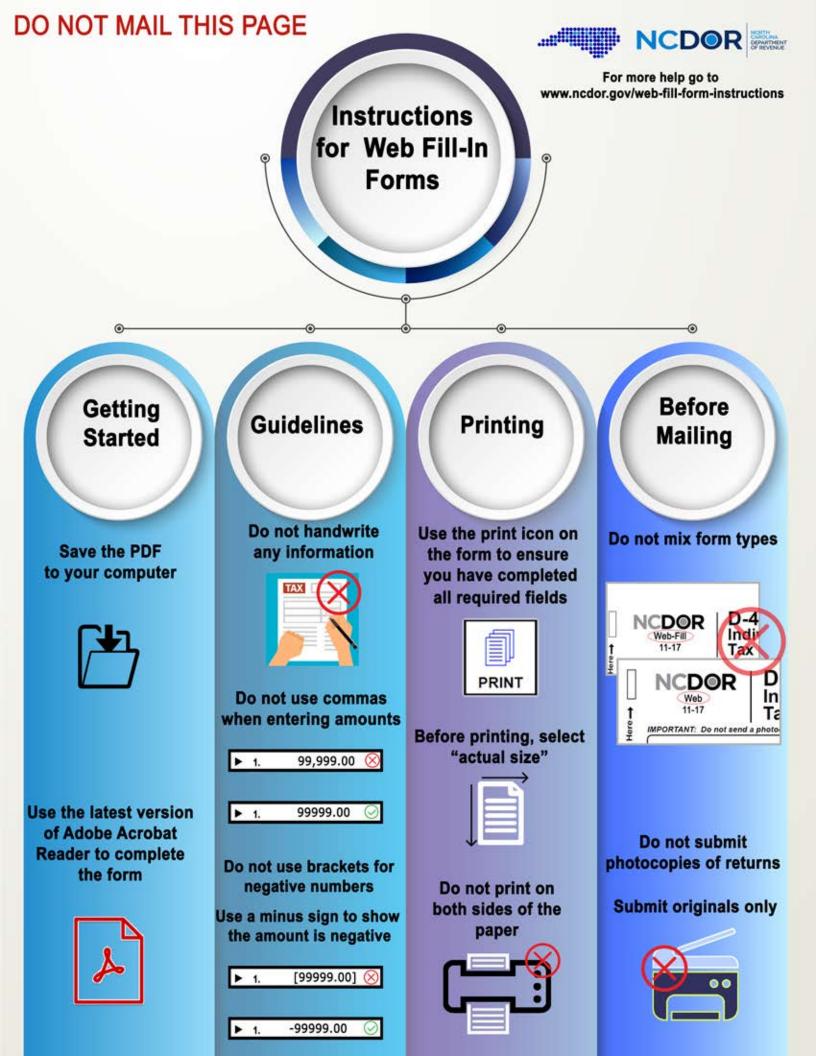

## NCDOR Web-Fill 10-19 E-588F Claim for Refund Motor Vehicle Lease or Subscription Taxes

|                                                                        |                            |                    |                       | DOR<br>Use<br>Only       |                             |
|------------------------------------------------------------------------|----------------------------|--------------------|-----------------------|--------------------------|-----------------------------|
| Legal Name (First 32 Characters) (USE CA                               | PITAL LETTERS FOR YOUR     | NAME AND ADDR      | RESS)                 |                          | Account ID                  |
| Street Address                                                         |