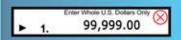

Started

Save the PDF to your computer

Use the latest version of Adobe Acrobat Reader to complete the form

Do not handwrite any information

Do not use commas when entering amounts

99999.00

Do not use brackets for negative numbers