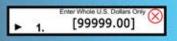

Started

Save the PDF to your computer

Use the latest version of Adobe Acrobat Reader to complete the form

Do not handwrite any information

Do not use commas when entering amounts

99999.00

Do not use brackets for negative numbers

Use a minus sign to show the amount is negative

-99999.00

Use the print icon on the form to ensure you have completed all required fields

Before printing, select "actual size"

Do not print on both sides of the paper