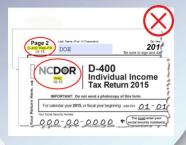

## **Printing**

Set page scaling to "none." The Auto-Rotate and Center checkbox should be unchecked.

Do not select "print on both sides of paper."