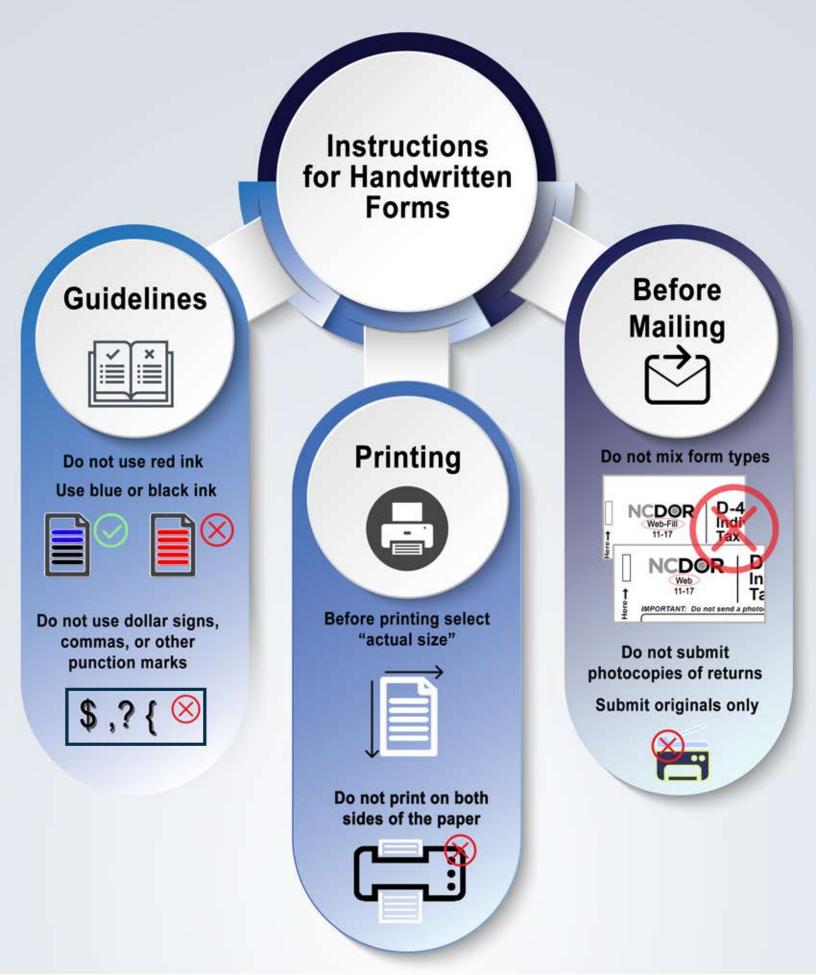

## DO NOT MAIL THIS PAGE



| 0      | Fill in applicable circle:   Self-Insured Workers' Compensation Group   O Health Maintenance Organization                                                                      | on         | 0        | Hospital or Dental Service Corporation                                          |
|--------|--------------------------------------------------------------------------------------------------------------------------------------------------------------------------------|------------|----------|---------------------------------------------------------------------------------|
|        | ······································                                                                                                                                         |            |