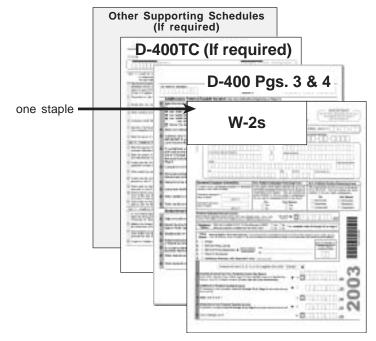

Be sure to attach your original or a copy of the original State wage and tax statements (Form W-2), 1099 statements, or other statements verifying North Carolina tax withheld to your return. It is not necessary to attach 1099 statements on which no North Carolina income tax withheld is reported unless you are claiming a **Bailey** retirement deduction (See Line Instructions for Line 42). Wage and tax statements or 1099 statements generated by tax software programs cannot be used to verify North Carolina tax withholding.