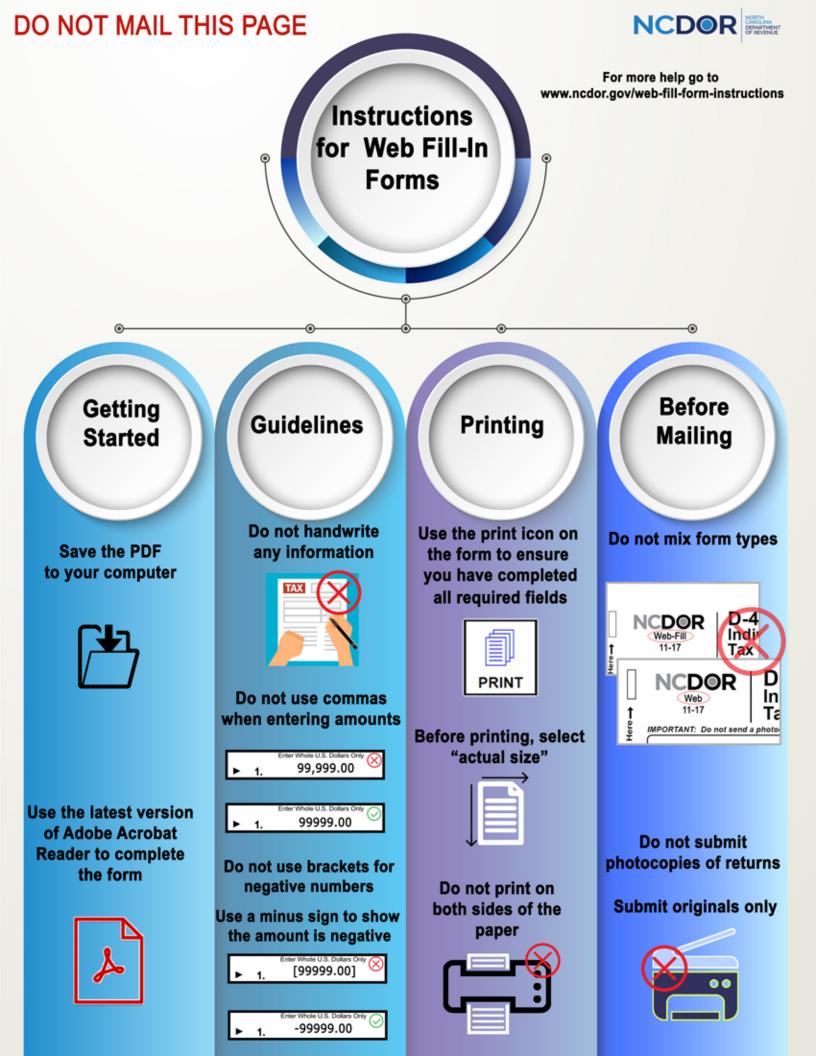

## **D-403V** Partnership Income Payment Voucher

Every partnership doing business in North Carolina must file a partnership income tax return, Form D-403, for the taxable year if a federal partnership return was required to be filed. The partnership tax return is due on or before the 15th day of the fourth month following the close of the income year.

In general, a partnership having one or more nonresident partners must pay the amount of tax due for each nonresident partner. In addition, a Taxed Partnership must pay the amount of tax due for the Taxed Partnership. (For definition of Taxed Partnership, see Form D-403A, Instructions for Partnership Income Tax Return.)

The Department offers an eFile service that allows a partnership to file and pay North Carolina tax online. If the partnership chooses to file and pay electronically, visit www.ncdor.gov and search for "partnership efile." Benefits of filing and paying taxes using eFile software, include:

- · Ability to file and pay State and federal at the same time
- Accurate, secure, convenient
- Schedule payments in advance
- Pay by bank draft with no convenience fee
- Confirmation that the return and payment have been received

**Important:** If the partnership eFiles its return but elects not to pay using eFile software, the partnership may submit the payment electronically by visiting <u>www.ncdor.gov</u>, selecting "File & Pay" and selecting "Partnership Tax" under "Tax Category". If the partnership eFiles its return and wishes to mail a paper check, the partnership must complete the voucher below. Staple the payment to the top left corner of the form. Send the form and payment to the address listed below.

If the partnership elects to file its partnership return by mail, staple the payment to the return (do not use this voucher) and mail the return and payment to the address listed below.

Submit this form in its entirety. Do not separate the voucher from the rest of the form.