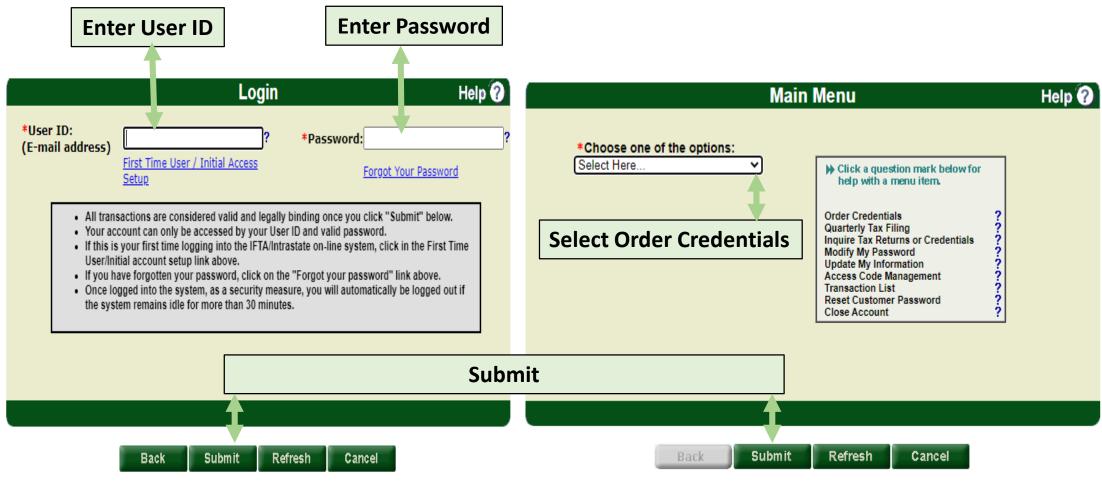

### Online Renewal Process

Log into IFTA E-file application: <a href="https://www.ncdor.gov/iftaintrastate-e-file">www.ncdor.gov/iftaintrastate-e-file</a>

## Online Renewal Process Continued