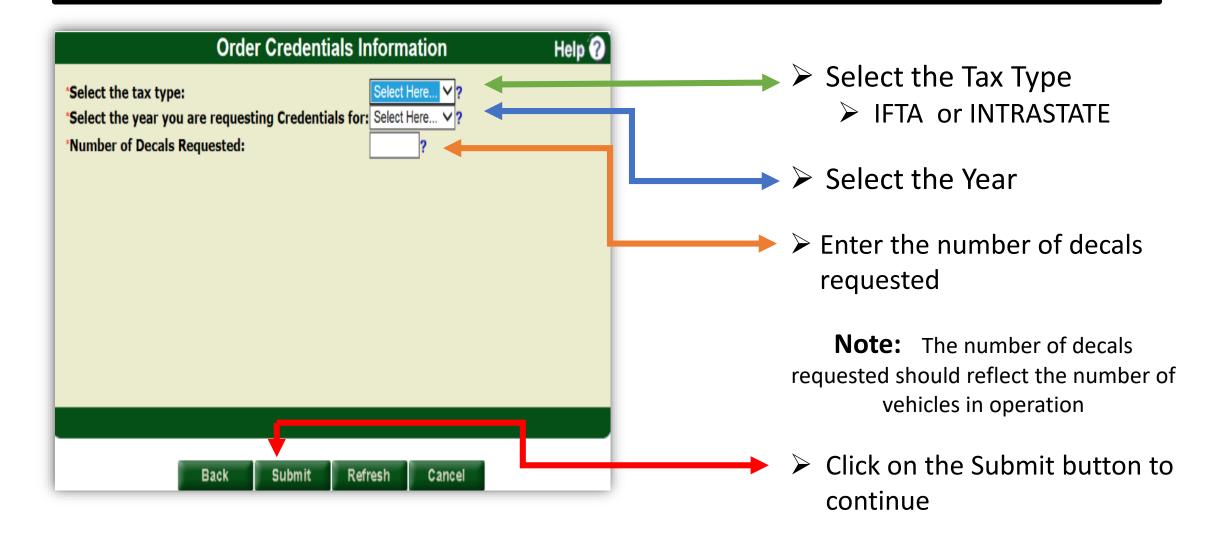

### Online Renewal Process

Log into IFTA E-file application: <a href="https://www.ncdor.gov/iftaintrastate-e-file">www.ncdor.gov/iftaintrastate-e-file</a>

## Online Renewal Process Continued