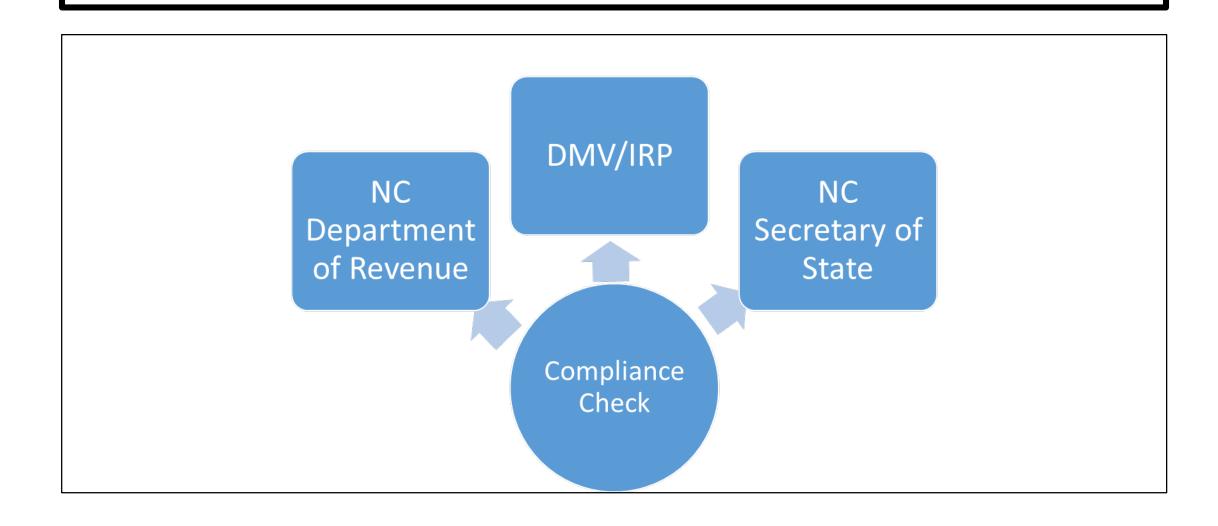

## Compliance Checks DMV/IRP/SOS

#### DMV/IRP

License Plate must be <u>ACTIVE</u> and correspond with the type of decal you are requesting.

YA, ZB, LE or XM for Intrastate carriers

**Examples:** 

or

XY, YB, ND, ZA for IFTA carriers

#### **NC Secretary of State**

- >If you are organized as a legal entity (LLC, Inc., LLP), it must be in compliance
  - >Any Annual fees paid and annual reports filed